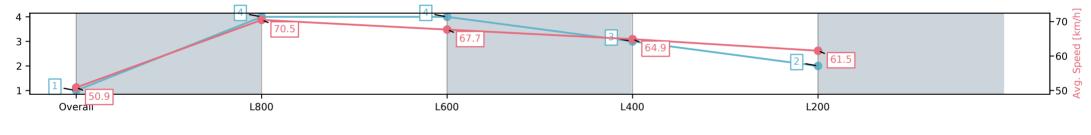

### Race 2: Sportsbet Fast Form Maiden Plate - 1000m

15 February 2025 - 1:02PM

Track Rating: Good 4, Weather: Overcast, Rail Position: +3m 1000m-W/Post, True Remainder

| Section                | Overall                 | L800                    | L600                    | L400                    | L200                    |
|------------------------|-------------------------|-------------------------|-------------------------|-------------------------|-------------------------|
| Section Times          | 0:57.71[1]<br>(0:14.18) | 0:43.53[4]<br>(0:10.24) | 0:33.29[4]<br>(0:10.63) | 0:22.66[3]<br>(0:11.09) | 0:11.57[2]<br>(0:11.56) |
| Average Speed [km/h]   | 50.9                    | 70.5                    | 67.7                    | 64.9                    | 61.5                    |
| Top Speed [km/h]       | 71.0                    | 71.9                    | 69.3                    | 65.5                    | 63.6                    |
| Avg. Dist. to Rail [m] | 3.7                     | 1.3                     | 0.2                     | 0.3                     | 2.0                     |
| Avg. Stride Freq. [Hz] | 2.4                     | 2.5                     | 2.5                     | 2.5                     | 2.4                     |
| Avg. Stride Length [m] | 5.8                     | 7.3                     | 7.0                     | 6.9                     | 6.7                     |