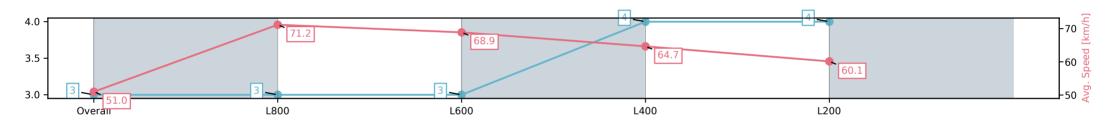

### Race 2: Sportsbet Fast Form Maiden Plate - 1000m

15 February 2025 - 1:02PM

Track Rating: Good 4, Weather: Overcast, Rail Position: +3m 1000m-W/Post, True Remainder

| Section                | Overall                 | L800                    | L600                    | L400                    | L200                    |
|------------------------|-------------------------|-------------------------|-------------------------|-------------------------|-------------------------|
| Section Times          | 0:58.11[3]<br>(0:14.13) | 0:43.98[3]<br>(0:10.21) | 0:33.77[3]<br>(0:10.72) | 0:23.05[4]<br>(0:11.20) | 0:11.85[4]<br>(0:11.85) |
| Average Speed [km/h]   | 51.0                    | 71.2                    | 68.9                    | 64.7                    | 60.1                    |
| Top Speed [km/h]       | 70.3                    | 71.7                    | 70.2                    | 66.4                    | 62.8                    |
| Avg. Dist. to Rail [m] | 6.9                     | 3.1                     | 4.0                     | 4.3                     | 6.2                     |
| Avg. Stride Freq. [Hz] | 2.4                     | 2.5                     | 2.4                     | 2.4                     | 2.3                     |
| Avg. Stride Length [m] | 5.9                     | 7.8                     | 7.8                     | 7.5                     | 7.1                     |