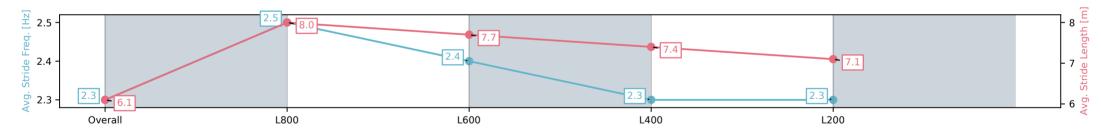

### Race 2: Sportsbet Fast Form Maiden Plate - 1000m

15 February 2025 - 1:02PM

Track Rating: Good 4, Weather: Overcast, Rail Position: +3m 1000m-W/Post, True Remainder

| Section                | Overall                 | L800                    | L600                    | L400                    | L200                    |
|------------------------|-------------------------|-------------------------|-------------------------|-------------------------|-------------------------|
| Section Times          | 0:58.88[7]<br>(0:14.42) | 0:44.46[9]<br>(0:10.15) | 0:34.31[6]<br>(0:10.83) | 0:23.48[6]<br>(0:11.53) | 0:11.95[6]<br>(0:11.95) |
| Average Speed [km/h]   | 50.0                    | 71.0                    | 66.8                    | 62.7                    | 59.5                    |
| Top Speed [km/h]       | 71.5                    | 72.3                    | 68.8                    | 64.0                    | 61.7                    |
| Avg. Dist. to Rail [m] | 4.5                     | 0.3                     | 1.0                     | 2.2                     | 4.3                     |
| Avg. Stride Freq. [Hz] | 2.3                     | 2.5                     | 2.4                     | 2.3                     | 2.3                     |
| Avg. Stride Length [m] | 6.1                     | 8.0                     | 7.7                     | 7.4                     | 7.1                     |