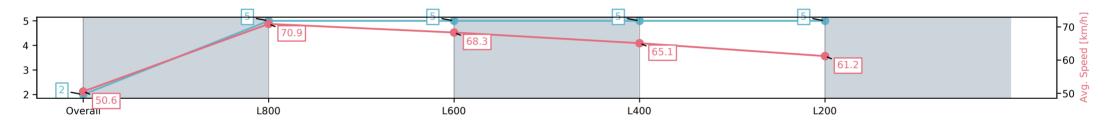

### Race 2: Sportsbet Fast Form Maiden Plate - 1000m

15 February 2025 - 1:02PM

Track Rating: Good 4, Weather: Overcast, Rail Position: +3m 1000m-W/Post, True Remainder

| Section                | Overall                 | L800                    | L600                    | L400                    | L200                    |
|------------------------|-------------------------|-------------------------|-------------------------|-------------------------|-------------------------|
| Section Times          | 0:58.04[2]<br>(0:14.23) | 0:43.81[5]<br>(0:10.24) | 0:33.57[5]<br>(0:10.78) | 0:22.79[5]<br>(0:11.16) | 0:11.63[5]<br>(0:11.63) |
| Average Speed [km/h]   | 50.6                    | 70.9                    | 68.3                    | 65.1                    | 61.2                    |
| Top Speed [km/h]       | 71.2                    | 72.4                    | 69.0                    | 66.4                    | 63.9                    |
| Avg. Dist. to Rail [m] | 9.4                     | 2.7                     | 3.8                     | 5.7                     | 6.8                     |
| Avg. Stride Freq. [Hz] | 2.3                     | 2.4                     | 2.4                     | 2.3                     | 2.3                     |
| Avg. Stride Length [m] | 6.1                     | 8.1                     | 7.8                     | 7.7                     | 7.3                     |