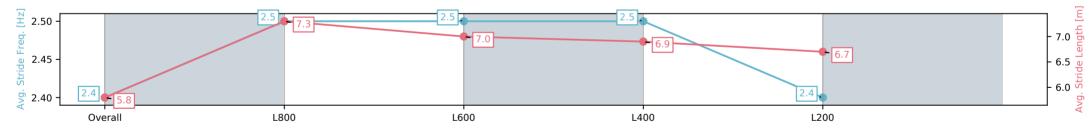

### Race 2: Sportsbet Fast Form Maiden Plate - 1000m

15 February 2025 - 1:02PM

Track Rating: Good 4, Weather: Overcast, Rail Position: +3m 1000m-W/Post, True Remainder

| Section                | Overall                 | L800                    | L600                    | L400                    | L200                    |
|------------------------|-------------------------|-------------------------|-------------------------|-------------------------|-------------------------|
| Section Times          | 0:57.71[1]<br>(0:14.18) | 0:43.53[4]<br>(0:10.24) | 0:33.29[4]<br>(0:10.63) | 0:22.66[3]<br>(0:11.09) | 0:11.57[2]<br>(0:11.56) |
| Average Speed [km/h]   | 50.9                    | 70.5                    | 67.7                    | 64.9                    | 61.5                    |
| Top Speed [km/h]       | 71.0                    | 71.9                    | 69.3                    | 65.5                    | 63.6                    |
| Avg. Dist. to Rail [m] | 3.7                     | 1.3                     | 0.2                     | 0.3                     | 2.0                     |
| Avg. Stride Freq. [Hz] | 2.4                     | 2.5                     | 2.5                     | 2.5                     | 2.4                     |
| Avg. Stride Length [m] | 5.8                     | 7.3                     | 7.0                     | 6.9                     | 6.7                     |