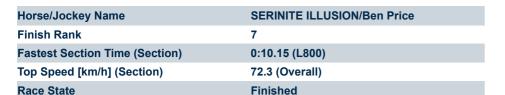

### Race 2: Sportsbet Fast Form Maiden Plate - 1000m

15 February 2025 - 1:02PM

Track Rating: Good 4, Weather: Overcast, Rail Position: +3m 1000m-W/Post, True Remainder

| Section                | Overall                 | L800                    | L600                    | L400                    | L200                    |
|------------------------|-------------------------|-------------------------|-------------------------|-------------------------|-------------------------|
| Section Times          | 0:58.88[7]<br>(0:14.42) | 0:44.46[9]<br>(0:10.15) | 0:34.31[6]<br>(0:10.83) | 0:23.48[6]<br>(0:11.53) | 0:11.95[6]<br>(0:11.95) |
| Average Speed [km/h]   | 50.0                    | 71.0                    | 66.8                    | 62.7                    | 59.5                    |
| Top Speed [km/h]       | 71.5                    | 72.3                    | 68.8                    | 64.0                    | 61.7                    |
| Avg. Dist. to Rail [m] | 4.5                     | 0.3                     | 1.0                     | 2.2                     | 4.3                     |
| Avg. Stride Freq. [Hz] | 2.3                     | 2.5                     | 2.4                     | 2.3                     | 2.3                     |
| Avg. Stride Length [m] | 6.1                     | 8.0                     | 7.7                     | 7.4                     | 7.1                     |