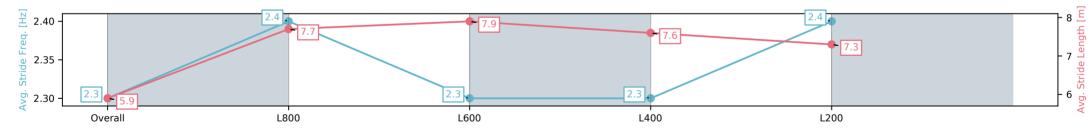

### Race 2: Sportsbet Fast Form Maiden Plate - 1000m

15 February 2025 - 1:02PM

Track Rating: Good 4, Weather: Overcast, Rail Position: +3m 1000m-W/Post, True Remainder

| Section                | Overall                 | L800                    | L600                    | L400                    | L200                    |
|------------------------|-------------------------|-------------------------|-------------------------|-------------------------|-------------------------|
| Section Times          | 0:58.65[6]<br>(0:14.36) | 0:44.29[7]<br>(0:10.25) | 0:34.04[7]<br>(0:11.03) | 0:23.01[7]<br>(0:11.56) | 0:11.45[7]<br>(0:11.45) |
| Average Speed [km/h]   | 50.1                    | 70.7                    | 66.2                    | 62.6                    | 62.2                    |
| Top Speed [km/h]       | 69.9                    | 71.2                    | 68.8                    | 63.7                    | 63.6                    |
| Avg. Dist. to Rail [m] | 6.3                     | 2.2                     | 2.5                     | 3.2                     | 5.8                     |
| Avg. Stride Freq. [Hz] | 2.3                     | 2.4                     | 2.3                     | 2.3                     | 2.4                     |
| Avg. Stride Length [m] | 5.9                     | 7.7                     | 7.9                     | 7.6                     | 7.3                     |