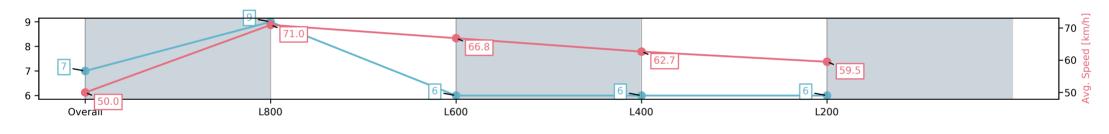

### Race 2: Sportsbet Fast Form Maiden Plate - 1000m

15 February 2025 - 1:02PM

Track Rating: Good 4, Weather: Overcast, Rail Position: +3m 1000m-W/Post, True Remainder

| Section                | Overall                 | L800                    | L600                    | L400                    | L200                    |
|------------------------|-------------------------|-------------------------|-------------------------|-------------------------|-------------------------|
| Section Times          | 0:58.88[7]<br>(0:14.42) | 0:44.46[9]<br>(0:10.15) | 0:34.31[6]<br>(0:10.83) | 0:23.48[6]<br>(0:11.53) | 0:11.95[6]<br>(0:11.95) |
| Average Speed [km/h]   | 50.0                    | 71.0                    | 66.8                    | 62.7                    | 59.5                    |
| Top Speed [km/h]       | 71.5                    | 72.3                    | 68.8                    | 64.0                    | 61.7                    |
| Avg. Dist. to Rail [m] | 4.5                     | 0.3                     | 1.0                     | 2.2                     | 4.3                     |
| Avg. Stride Freq. [Hz] | 2.3                     | 2.5                     | 2.4                     | 2.3                     | 2.3                     |
| Avg. Stride Length [m] | 6.1                     | 8.0                     | 7.7                     | 7.4                     | 7.1                     |