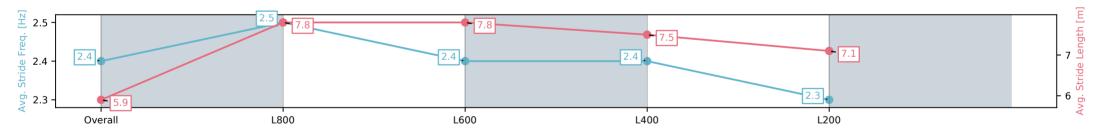

### Race 2: Sportsbet Fast Form Maiden Plate - 1000m

15 February 2025 - 1:02PM

Track Rating: Good 4, Weather: Overcast, Rail Position: +3m 1000m-W/Post, True Remainder

| Section                | Overall                 | L800                    | L600                    | L400                    | L200                    |
|------------------------|-------------------------|-------------------------|-------------------------|-------------------------|-------------------------|
| Section Times          | 0:58.11[3]<br>(0:14.13) | 0:43.98[3]<br>(0:10.21) | 0:33.77[3]<br>(0:10.72) | 0:23.05[4]<br>(0:11.20) | 0:11.85[4]<br>(0:11.85) |
| Average Speed [km/h]   | 51.0                    | 71.2                    | 68.9                    | 64.7                    | 60.1                    |
| Top Speed [km/h]       | 70.3                    | 71.7                    | 70.2                    | 66.4                    | 62.8                    |
| Avg. Dist. to Rail [m] | 6.9                     | 3.1                     | 4.0                     | 4.3                     | 6.2                     |
| Avg. Stride Freq. [Hz] | 2.4                     | 2.5                     | 2.4                     | 2.4                     | 2.3                     |
| Avg. Stride Length [m] | 5.9                     | 7.8                     | 7.8                     | 7.5                     | 7.1                     |