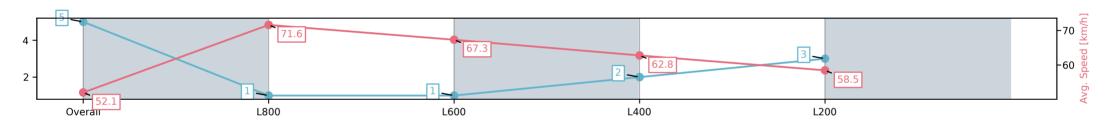

### Race 2: Sportsbet Fast Form Maiden Plate - 1000m

15 February 2025 - 1:02PM

Track Rating: Good 4, Weather: Overcast, Rail Position: +3m 1000m-W/Post, True Remainder

| Section                | Overall                 | L800                    | L600                    | L400                    | L200                    |
|------------------------|-------------------------|-------------------------|-------------------------|-------------------------|-------------------------|
| Section Times          | 0:58.42[5]<br>(0:13.83) | 0:44.59[1]<br>(0:10.10) | 0:34.49[1]<br>(0:10.80) | 0:23.69[2]<br>(0:11.50) | 0:12.19[3]<br>(0:12.19) |
| Average Speed [km/h]   | 52.1                    | 71.6                    | 67.3                    | 62.8                    | 58.5                    |
| Top Speed [km/h]       | 73.9                    | 72.6                    | 69.6                    | 64.3                    | 61.1                    |
| Avg. Dist. to Rail [m] | 3.1                     | 1.3                     | 1.8                     | 1.5                     | 2.6                     |
| Avg. Stride Freq. [Hz] | 2.4                     | 2.4                     | 2.3                     | 2.3                     | 2.2                     |
| Avg. Stride Length [m] | 6.1                     | 8.0                     | 8.1                     | 7.7                     | 7.3                     |