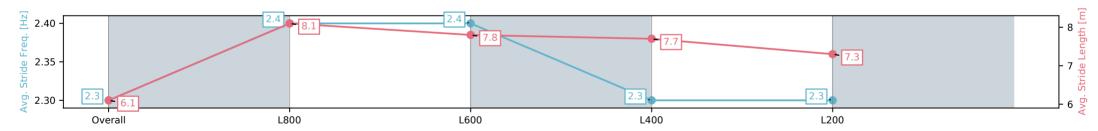

### Race 2: Sportsbet Fast Form Maiden Plate - 1000m

15 February 2025 - 1:02PM

Track Rating: Good 4, Weather: Overcast, Rail Position: +3m 1000m-W/Post, True Remainder

| Section                | Overall                 | L800                    | L600                    | L400                    | L200                    |
|------------------------|-------------------------|-------------------------|-------------------------|-------------------------|-------------------------|
| Section Times          | 0:58.04[2]<br>(0:14.23) | 0:43.81[5]<br>(0:10.24) | 0:33.57[5]<br>(0:10.78) | 0:22.79[5]<br>(0:11.16) | 0:11.63[5]<br>(0:11.63) |
| Average Speed [km/h]   | 50.6                    | 70.9                    | 68.3                    | 65.1                    | 61.2                    |
| Top Speed [km/h]       | 71.2                    | 72.4                    | 69.0                    | 66.4                    | 63.9                    |
| Avg. Dist. to Rail [m] | 9.4                     | 2.7                     | 3.8                     | 5.7                     | 6.8                     |
| Avg. Stride Freq. [Hz] | 2.3                     | 2.4                     | 2.4                     | 2.3                     | 2.3                     |
| Avg. Stride Length [m] | 6.1                     | 8.1                     | 7.8                     | 7.7                     | 7.3                     |