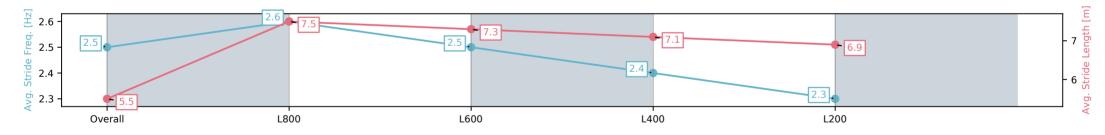

### Race 2: Sportsbet Fast Form Maiden Plate - 1000m

15 February 2025 - 1:02PM

Track Rating: Good 4, Weather: Overcast, Rail Position: +3m 1000m-W/Post, True Remainder

| Section                | Overall                 | L800                    | L600                    | L400                    | L200                    |
|------------------------|-------------------------|-------------------------|-------------------------|-------------------------|-------------------------|
| Section Times          | 0:59.96[9]<br>(0:14.39) | 0:45.57[8]<br>(0:10.42) | 0:35.15[9]<br>(0:11.31) | 0:23.84[9]<br>(0:11.75) | 0:12.09[9]<br>(0:12.09) |
| Average Speed [km/h]   | 50.0                    | 69.8                    | 65.6                    | 61.5                    | 58.9                    |
| Top Speed [km/h]       | 69.0                    | 71.3                    | 67.1                    | 63.0                    | 61.5                    |
| Avg. Dist. to Rail [m] | 8.9                     | 4.1                     | 4.6                     | 1.9                     | 3.9                     |
| Avg. Stride Freq. [Hz] | 2.5                     | 2.6                     | 2.5                     | 2.4                     | 2.3                     |
| Avg. Stride Length [m] | 5.5                     | 7.5                     | 7.3                     | 7.1                     | 6.9                     |