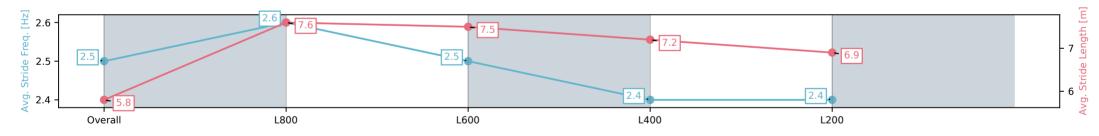

### Race 2: Sportsbet Fast Form Maiden Plate - 1000m

15 February 2025 - 1:02PM

Track Rating: Good 4, Weather: Overcast, Rail Position: +3m 1000m-W/Post, True Remainder

| Section                | Overall                 | L800                    | L600                    | L400                    | L200                    |
|------------------------|-------------------------|-------------------------|-------------------------|-------------------------|-------------------------|
| Section Times          | 0:58.31[4]<br>(0:13.94) | 0:44.37[2]<br>(0:10.04) | 0:34.33[2]<br>(0:10.75) | 0:23.58[1]<br>(0:11.40) | 0:12.18[1]<br>(0:12.18) |
| Average Speed [km/h]   | 51.7                    | 72.0                    | 67.8                    | 63.4                    | 58.5                    |
| Top Speed [km/h]       | 73.2                    | 73.1                    | 68.8                    | 64.8                    | 61.1                    |
| Avg. Dist. to Rail [m] | 4.6                     | 1.7                     | 2.1                     | 2.6                     | 3.8                     |
| Avg. Stride Freq. [Hz] | 2.5                     | 2.6                     | 2.5                     | 2.4                     | 2.4                     |
| Avg. Stride Length [m] | 5.8                     | 7.6                     | 7.5                     | 7.2                     | 6.9                     |