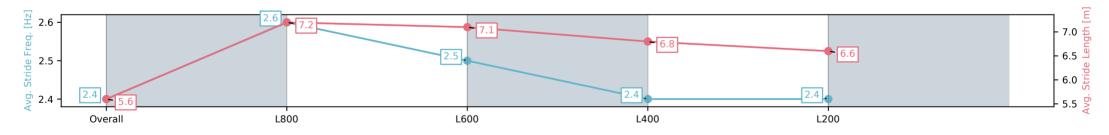

### Race 2: Sportsbet Fast Form Maiden Plate - 1000m

15 February 2025 - 1:02PM

Track Rating: Good 4, Weather: Overcast, Rail Position: +3m 1000m-W/Post, True Remainder

| Section                | Overall                 | L800                    | L600                    | L400                    | L200                    |
|------------------------|-------------------------|-------------------------|-------------------------|-------------------------|-------------------------|
| Section Times          | 0:59.36[8]<br>(0:14.28) | 0:45.08[6]<br>(0:10.40) | 0:34.68[8]<br>(0:11.16) | 0:23.52[8]<br>(0:11.59) | 0:11.93[8]<br>(0:11.93) |
| Average Speed [km/h]   | 50.4                    | 69.8                    | 66.1                    | 62.4                    | 59.8                    |
| Top Speed [km/h]       | 69.3                    | 70.1                    | 67.5                    | 63.4                    | 61.5                    |
| Avg. Dist. to Rail [m] | 8.2                     | 3.2                     | 4.0                     | 3.6                     | 5.5                     |
| Avg. Stride Freq. [Hz] | 2.4                     | 2.6                     | 2.5                     | 2.4                     | 2.4                     |
| Avg. Stride Length [m] | 5.6                     | 7.2                     | 7.1                     | 6.8                     | 6.6                     |