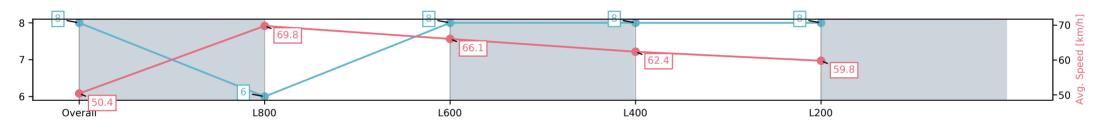

### Race 2: Sportsbet Fast Form Maiden Plate - 1000m

15 February 2025 - 1:02PM

Track Rating: Good 4, Weather: Overcast, Rail Position: +3m 1000m-W/Post, True Remainder

| Section                | Overall                 | L800                    | L600                    | L400                    | L200                    |
|------------------------|-------------------------|-------------------------|-------------------------|-------------------------|-------------------------|
| Section Times          | 0:59.36[8]<br>(0:14.28) | 0:45.08[6]<br>(0:10.40) | 0:34.68[8]<br>(0:11.16) | 0:23.52[8]<br>(0:11.59) | 0:11.93[8]<br>(0:11.93) |
| Average Speed [km/h]   | 50.4                    | 69.8                    | 66.1                    | 62.4                    | 59.8                    |
| Top Speed [km/h]       | 69.3                    | 70.1                    | 67.5                    | 63.4                    | 61.5                    |
| Avg. Dist. to Rail [m] | 8.2                     | 3.2                     | 4.0                     | 3.6                     | 5.5                     |
| Avg. Stride Freq. [Hz] | 2.4                     | 2.6                     | 2.5                     | 2.4                     | 2.4                     |
| Avg. Stride Length [m] | 5.6                     | 7.2                     | 7.1                     | 6.8                     | 6.6                     |