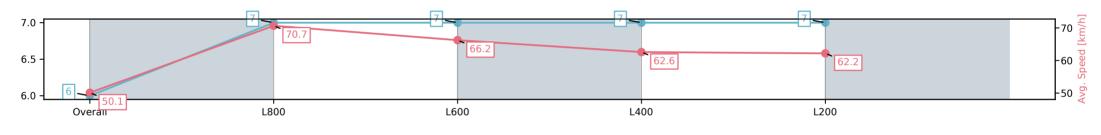

### Race 2: Sportsbet Fast Form Maiden Plate - 1000m

15 February 2025 - 1:02PM

Track Rating: Good 4, Weather: Overcast, Rail Position: +3m 1000m-W/Post, True Remainder

| Section                | Overall                 | L800                    | L600                    | L400                    | L200                    |
|------------------------|-------------------------|-------------------------|-------------------------|-------------------------|-------------------------|
| Section Times          | 0:58.65[6]<br>(0:14.36) | 0:44.29[7]<br>(0:10.25) | 0:34.04[7]<br>(0:11.03) | 0:23.01[7]<br>(0:11.56) | 0:11.45[7]<br>(0:11.45) |
| Average Speed [km/h]   | 50.1                    | 70.7                    | 66.2                    | 62.6                    | 62.2                    |
| Top Speed [km/h]       | 69.9                    | 71.2                    | 68.8                    | 63.7                    | 63.6                    |
| Avg. Dist. to Rail [m] | 6.3                     | 2.2                     | 2.5                     | 3.2                     | 5.8                     |
| Avg. Stride Freq. [Hz] | 2.3                     | 2.4                     | 2.3                     | 2.3                     | 2.4                     |
| Avg. Stride Length [m] | 5.9                     | 7.7                     | 7.9                     | 7.6                     | 7.3                     |