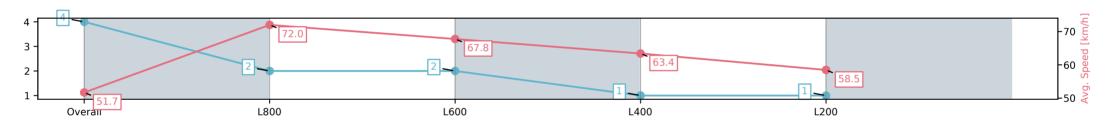

### Race 2: Sportsbet Fast Form Maiden Plate - 1000m

15 February 2025 - 1:02PM

Track Rating: Good 4, Weather: Overcast, Rail Position: +3m 1000m-W/Post, True Remainder

| Section                | Overall                 | L800                    | L600                    | L400                    | L200                    |
|------------------------|-------------------------|-------------------------|-------------------------|-------------------------|-------------------------|
| Section Times          | 0:58.31[4]<br>(0:13.94) | 0:44.37[2]<br>(0:10.04) | 0:34.33[2]<br>(0:10.75) | 0:23.58[1]<br>(0:11.40) | 0:12.18[1]<br>(0:12.18) |
| Average Speed [km/h]   | 51.7                    | 72.0                    | 67.8                    | 63.4                    | 58.5                    |
| Top Speed [km/h]       | 73.2                    | 73.1                    | 68.8                    | 64.8                    | 61.1                    |
| Avg. Dist. to Rail [m] | 4.6                     | 1.7                     | 2.1                     | 2.6                     | 3.8                     |
| Avg. Stride Freq. [Hz] | 2.5                     | 2.6                     | 2.5                     | 2.4                     | 2.4                     |
| Avg. Stride Length [m] | 5.8                     | 7.6                     | 7.5                     | 7.2                     | 6.9                     |