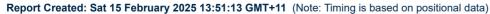

### Race 2: Sportsbet Fast Form Maiden Plate - 1000m

15 February 2025 - 1:02PM

Track Rating: Good 4, Weather: Overcast, Rail Position: +3m 1000m-W/Post, True Remainder

| Section                | Overall                 | L800                    | L600                    | L400                    | L200                    |
|------------------------|-------------------------|-------------------------|-------------------------|-------------------------|-------------------------|
| Section Times          | 0:58.88[7]<br>(0:14.42) | 0:44.46[9]<br>(0:10.15) | 0:34.31[6]<br>(0:10.83) | 0:23.48[6]<br>(0:11.53) | 0:11.95[6]<br>(0:11.95) |
| Average Speed [km/h]   | 50.0                    | 71.0                    | 66.8                    | 62.7                    | 59.5                    |
| Top Speed [km/h]       | 71.5                    | 72.3                    | 68.8                    | 64.0                    | 61.7                    |
| Avg. Dist. to Rail [m] | 4.5                     | 0.3                     | 1.0                     | 2.2                     | 4.3                     |
| Avg. Stride Freq. [Hz] | 2.3                     | 2.5                     | 2.4                     | 2.3                     | 2.3                     |
| Avg. Stride Length [m] | 6.1                     | 8.0                     | 7.7                     | 7.4                     | 7.1                     |