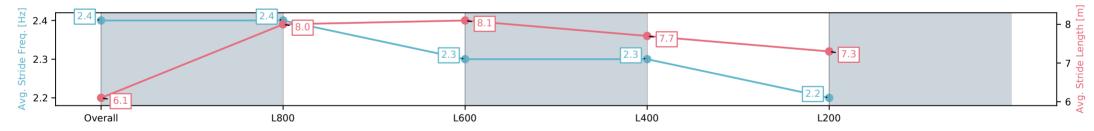

### Race 2: Sportsbet Fast Form Maiden Plate - 1000m

15 February 2025 - 1:02PM

Track Rating: Good 4, Weather: Overcast, Rail Position: +3m 1000m-W/Post, True Remainder

| Section                | Overall                 | L800                    | L600                    | L400                    | L200                    |
|------------------------|-------------------------|-------------------------|-------------------------|-------------------------|-------------------------|
| Section Times          | 0:58.42[5]<br>(0:13.83) | 0:44.59[1]<br>(0:10.10) | 0:34.49[1]<br>(0:10.80) | 0:23.69[2]<br>(0:11.50) | 0:12.19[3]<br>(0:12.19) |
| Average Speed [km/h]   | 52.1                    | 71.6                    | 67.3                    | 62.8                    | 58.5                    |
| Top Speed [km/h]       | 73.9                    | 72.6                    | 69.6                    | 64.3                    | 61.1                    |
| Avg. Dist. to Rail [m] | 3.1                     | 1.3                     | 1.8                     | 1.5                     | 2.6                     |
| Avg. Stride Freq. [Hz] | 2.4                     | 2.4                     | 2.3                     | 2.3                     | 2.2                     |
| Avg. Stride Length [m] | 6.1                     | 8.0                     | 8.1                     | 7.7                     | 7.3                     |