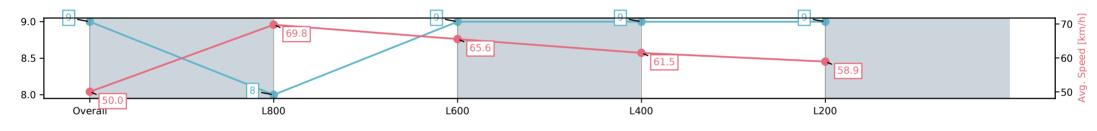

### Race 2: Sportsbet Fast Form Maiden Plate - 1000m

15 February 2025 - 1:02PM

Track Rating: Good 4, Weather: Overcast, Rail Position: +3m 1000m-W/Post, True Remainder

| Section                | Overall                 | L800                    | L600                    | L400                    | L200                    |
|------------------------|-------------------------|-------------------------|-------------------------|-------------------------|-------------------------|
| Section Times          | 0:59.96[9]<br>(0:14.39) | 0:45.57[8]<br>(0:10.42) | 0:35.15[9]<br>(0:11.31) | 0:23.84[9]<br>(0:11.75) | 0:12.09[9]<br>(0:12.09) |
| Average Speed [km/h]   | 50.0                    | 69.8                    | 65.6                    | 61.5                    | 58.9                    |
| Top Speed [km/h]       | 69.0                    | 71.3                    | 67.1                    | 63.0                    | 61.5                    |
| Avg. Dist. to Rail [m] | 8.9                     | 4.1                     | 4.6                     | 1.9                     | 3.9                     |
| Avg. Stride Freq. [Hz] | 2.5                     | 2.6                     | 2.5                     | 2.4                     | 2.3                     |
| Avg. Stride Length [m] | 5.5                     | 7.5                     | 7.3                     | 7.1                     | 6.9                     |