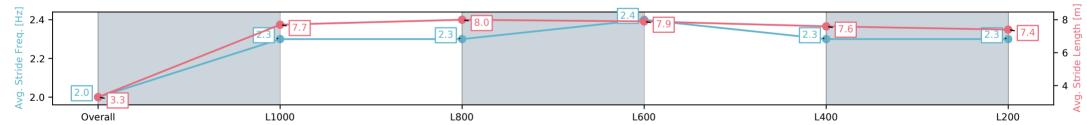

Track Rating: Good 3, Weather: Fine, Rail Position: +5m Entire

| Section                | Overall                  | L1000                    | L800                     | L600                     | L400                     | L200                     |
|------------------------|--------------------------|--------------------------|--------------------------|--------------------------|--------------------------|--------------------------|
| Section Times          | 1:01.37[12]<br>(0:06.27) | 0:55.10[14]<br>(0:11.24) | 0:43.86[14]<br>(0:10.54) | 0:33.32[14]<br>(0:10.86) | 0:22.46[14]<br>(0:10.98) | 0:11.48[14]<br>(0:11.48) |
| Average Speed [km/h]   | 28.4                     | 64.1                     | 69.1                     | 67.9                     | 66.0                     | 62.7                     |
| Top Speed [km/h]       | 54.5                     | 66.9                     | 70.8                     | 69.9                     | 67.4                     | 65.7                     |
| Avg. Dist. to Rail [m] | 4.8                      | 5.0                      | 3.6                      | 4.7                      | 6.9                      | 8.5                      |
| Avg. Stride Freq. [Hz] | 2.0                      | 2.4                      | 2.5                      | 2.5                      | 2.5                      | 2.4                      |
| Avg. Stride Length [m] | 3.1                      | 7.2                      | 7.5                      | 7.5                      | 7.4                      | 7.2                      |
|                        |                          |                          |                          |                          |                          |                          |