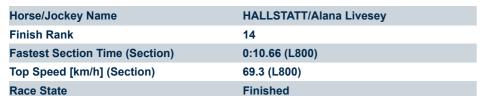

| Morphettville |  |
|---------------|--|

| Section         Overall         L1000         L800         L600         L400         L200           Section Times         1:01.68[14] (0:05.76)         0:55.92[6] (0:11.52)         0:44.40[13] (0:10.66)         0:33.74[13] (0:10.76)         0:22.98[13] (0:11.88[13] (0:11.88)           Average Speed [km/h]         30.5         62.9         68.7         68.3         65.3         60.7           Top Speed [km/h]         53.9         67.6         69.3         69.3         66.9         63.3           Avg. Dist. to Rail [m]         6.2         5.0         4.0         4.1         7.3         8.3           Avg. Stride Freq. [Hz]         1.9         2.5         2.6         2.6         2.5         2.4           Avg. Stride Length [m]         3.5         6.8         7.2         7.1         6.9         6.7 |                        |         |       |      |      |      |      |
|--------------------------------------------------------------------------------------------------------------------------------------------------------------------------------------------------------------------------------------------------------------------------------------------------------------------------------------------------------------------------------------------------------------------------------------------------------------------------------------------------------------------------------------------------------------------------------------------------------------------------------------------------------------------------------------------------------------------------------------------------------------------------------------------------------------------------------------|------------------------|---------|-------|------|------|------|------|
| Section Times         (0:05.76)         (0:11.52)         (0:10.66)         (0:10.76)         (0:11.10)         (0:11.88)           Average Speed [km/h]         30.5         62.9         68.7         68.3         65.3         60.7           Top Speed [km/h]         53.9         67.6         69.3         69.3         66.9         63.3           Avg. Dist. to Rail [m]         6.2         5.0         4.0         4.1         7.3         8.3           Avg. Stride Freq. [Hz]         1.9         2.5         2.6         2.6         2.5         2.4                                                                                                                                                                                                                                                                    | Section                | Overall | L1000 | L800 | L600 | L400 | L200 |
| Top Speed [km/h]         53.9         67.6         69.3         69.3         66.9         63.3           Avg. Dist. to Rail [m]         6.2         5.0         4.0         4.1         7.3         8.3           Avg. Stride Freq. [Hz]         1.9         2.5         2.6         2.6         2.5         2.4                                                                                                                                                                                                                                                                                                                                                                                                                                                                                                                     | Section Times          | • •     |       |      |      |      |      |
| Avg. Dist. to Rail [m]     6.2     5.0     4.0     4.1     7.3     8.3       Avg. Stride Freq. [Hz]     1.9     2.5     2.6     2.6     2.5     2.4                                                                                                                                                                                                                                                                                                                                                                                                                                                                                                                                                                                                                                                                                  | Average Speed [km/h]   | 30.5    | 62.9  | 68.7 | 68.3 | 65.3 | 60.7 |
| Avg. Stride Freq. [Hz] 1.9 2.5 2.6 2.6 2.5 2.4                                                                                                                                                                                                                                                                                                                                                                                                                                                                                                                                                                                                                                                                                                                                                                                       | Top Speed [km/h]       | 53.9    | 67.6  | 69.3 | 69.3 | 66.9 | 63.3 |
|                                                                                                                                                                                                                                                                                                                                                                                                                                                                                                                                                                                                                                                                                                                                                                                                                                      | Avg. Dist. to Rail [m] | 6.2     | 5.0   | 4.0  | 4.1  | 7.3  | 8.3  |
| Avg. Stride Length [m] 3.5 6.8 7.2 7.1 6.9 6.7                                                                                                                                                                                                                                                                                                                                                                                                                                                                                                                                                                                                                                                                                                                                                                                       | Avg. Stride Freq. [Hz] | 1.9     | 2.5   | 2.6  | 2.6  | 2.5  | 2.4  |
|                                                                                                                                                                                                                                                                                                                                                                                                                                                                                                                                                                                                                                                                                                                                                                                                                                      | Avg. Stride Length [m] | 3.5     | 6.8   | 7.2  | 7.1  | 6.9  | 6.7  |