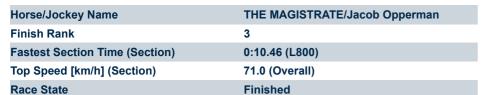

| Section                | Overall                 | L1000                    | L800                    | L600                    | L400                    | L200                    |
|------------------------|-------------------------|--------------------------|-------------------------|-------------------------|-------------------------|-------------------------|
| Section Times          | 1:00.17[3]<br>(0:05.92) | 0:54.25[12]<br>(0:10.59) | 0:43.66[3]<br>(0:10.46) | 0:33.20[4]<br>(0:10.60) | 0:22.60[3]<br>(0:11.00) | 0:11.60[3]<br>(0:11.60) |
| Average Speed [km/h]   | 30.6                    | 68.1                     | 69.3                    | 68.3                    | 65.8                    | 62.0                    |
| Top Speed [km/h]       | 60.9                    | 71.0                     | 70.6                    | 69.2                    | 67.3                    | 64.3                    |
| Avg. Dist. to Rail [m] | 9.9                     | 6.1                      | 2.2                     | 0.9                     | 4.8                     | 8.0                     |
| Avg. Stride Freq. [Hz] | 2.3                     | 2.5                      | 2.5                     | 2.5                     | 2.4                     | 2.4                     |
| Avg. Stride Length [m] | 2.8                     | 7.5                      | 7.8                     | 7.6                     | 7.4                     | 7.2                     |