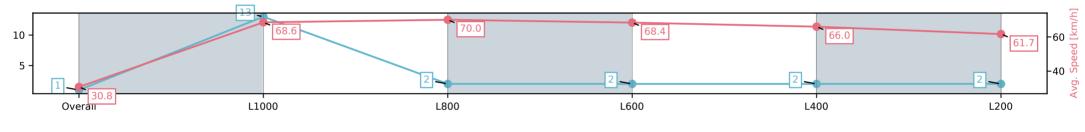

# Saddle cloth number

DNF Did not finish

DNT Did not track

Race 9: Grand Syndicates Handicap - 1050m 08 February 2025 - 5:21PM

Track Rating: Good 3, Weather: Fine, Rail Position: +5m Entire

| Section                | Overall                 | L1000                    | L800                    | L600                    | L400                    | L200                    |
|------------------------|-------------------------|--------------------------|-------------------------|-------------------------|-------------------------|-------------------------|
| Section Times          | 0:59.96[1]<br>(0:05.92) | 0:54.04[13]<br>(0:10.52) | 0:43.52[2]<br>(0:10.36) | 0:33.16[2]<br>(0:10.55) | 0:22.61[2]<br>(0:10.94) | 0:11.67[2]<br>(0:11.67) |
| Average Speed [km/h]   | 30.8                    | 68.6                     | 70.0                    | 68.4                    | 66.0                    | 61.7                    |
| Top Speed [km/h]       | 59.7                    | 70.9                     | 72.1                    | 69.0                    | 67.4                    | 65.6                    |
| Avg. Dist. to Rail [m] | 13.0                    | 8.6                      | 2.7                     | 0.5                     | 5.1                     | 7.0                     |
| Avg. Stride Freq. [Hz] | 2.2                     | 2.6                      | 2.5                     | 2.5                     | 2.5                     | 2.4                     |
| Avg. Stride Length [m] | 2.9                     | 7.4                      | 7.7                     | 7.6                     | 7.4                     | 7.2                     |