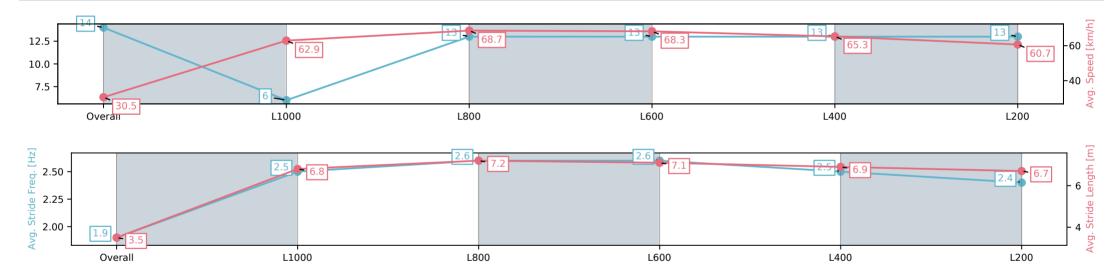

| Morphettville |  |
|---------------|--|

| Section         Overall         L1000         L800         L600         L400         L200           Section Times         1:01.68[14] (0:05.76)         0:55.92[6] (0:11.52)         0:44.40[13] (0:10.66)         0:33.74[13] (0:10.76)         0:22.98[13] (0:11.88[13] (0:11.88)           Average Speed [km/h]         30.5         62.9         68.7         68.3         65.3         60.7           Top Speed [km/h]         53.9         67.6         69.3         69.3         66.9         63.3           Avg. Dist. to Rail [m]         6.2         5.0         4.0         4.1         7.3         8.3           Avg. Stride Freq. [Hz]         1.9         2.5         2.6         2.6         2.5         2.4           Avg. Stride Length [m]         3.5         6.8         7.2         7.1         6.9         6.7 |                        |         |       |      |      |      |      |
|--------------------------------------------------------------------------------------------------------------------------------------------------------------------------------------------------------------------------------------------------------------------------------------------------------------------------------------------------------------------------------------------------------------------------------------------------------------------------------------------------------------------------------------------------------------------------------------------------------------------------------------------------------------------------------------------------------------------------------------------------------------------------------------------------------------------------------------|------------------------|---------|-------|------|------|------|------|
| Section Times         (0:05.76)         (0:11.52)         (0:10.66)         (0:10.76)         (0:11.10)         (0:11.88)           Average Speed [km/h]         30.5         62.9         68.7         68.3         65.3         60.7           Top Speed [km/h]         53.9         67.6         69.3         69.3         66.9         63.3           Avg. Dist. to Rail [m]         6.2         5.0         4.0         4.1         7.3         8.3           Avg. Stride Freq. [Hz]         1.9         2.5         2.6         2.6         2.5         2.4                                                                                                                                                                                                                                                                    | Section                | Overall | L1000 | L800 | L600 | L400 | L200 |
| Top Speed [km/h]         53.9         67.6         69.3         69.3         66.9         63.3           Avg. Dist. to Rail [m]         6.2         5.0         4.0         4.1         7.3         8.3           Avg. Stride Freq. [Hz]         1.9         2.5         2.6         2.6         2.5         2.4                                                                                                                                                                                                                                                                                                                                                                                                                                                                                                                     | Section Times          | • •     |       |      |      |      |      |
| Avg. Dist. to Rail [m]     6.2     5.0     4.0     4.1     7.3     8.3       Avg. Stride Freq. [Hz]     1.9     2.5     2.6     2.6     2.5     2.4                                                                                                                                                                                                                                                                                                                                                                                                                                                                                                                                                                                                                                                                                  | Average Speed [km/h]   | 30.5    | 62.9  | 68.7 | 68.3 | 65.3 | 60.7 |
| Avg. Stride Freq. [Hz] 1.9 2.5 2.6 2.6 2.5 2.4                                                                                                                                                                                                                                                                                                                                                                                                                                                                                                                                                                                                                                                                                                                                                                                       | Top Speed [km/h]       | 53.9    | 67.6  | 69.3 | 69.3 | 66.9 | 63.3 |
|                                                                                                                                                                                                                                                                                                                                                                                                                                                                                                                                                                                                                                                                                                                                                                                                                                      | Avg. Dist. to Rail [m] | 6.2     | 5.0   | 4.0  | 4.1  | 7.3  | 8.3  |
| Avg. Stride Length [m] 3.5 6.8 7.2 7.1 6.9 6.7                                                                                                                                                                                                                                                                                                                                                                                                                                                                                                                                                                                                                                                                                                                                                                                       | Avg. Stride Freq. [Hz] | 1.9     | 2.5   | 2.6  | 2.6  | 2.5  | 2.4  |
|                                                                                                                                                                                                                                                                                                                                                                                                                                                                                                                                                                                                                                                                                                                                                                                                                                      | Avg. Stride Length [m] | 3.5     | 6.8   | 7.2  | 7.1  | 6.9  | 6.7  |