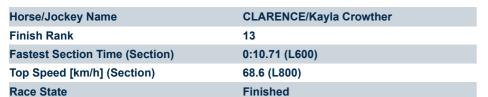

| Section                | Overall                  | L1000                   | L800                    | L600                     | L400                     | L200                     |
|------------------------|--------------------------|-------------------------|-------------------------|--------------------------|--------------------------|--------------------------|
| Section Times          | 1:01.62[13]<br>(0:05.69) | 0:55.93[4]<br>(0:11.41) | 0:44.52[9]<br>(0:10.72) | 0:33.80[11]<br>(0:10.71) | 0:23.09[12]<br>(0:11.22) | 0:11.87[12]<br>(0:11.87) |
| Average Speed [km/h]   | 31.6                     | 63.1                    | 67.3                    | 67.4                     | 64.3                     | 60.6                     |
| Top Speed [km/h]       | 55.4                     | 66.4                    | 68.3                    | 68.6                     | 66.5                     | 63.1                     |
| Avg. Dist. to Rail [m] | 3.2                      | 1.9                     | 0.8                     | 0.5                      | 2.8                      | 4.4                      |
| Avg. Stride Freq. [Hz] | 2.0                      | 2.3                     | 2.3                     | 2.4                      | 2.3                      | 2.3                      |
| Avg. Stride Length [m] | 3.3                      | 7.7                     | 8.0                     | 7.9                      | 7.6                      | 7.4                      |