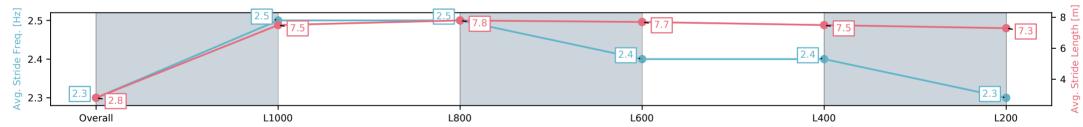

| Section                | Overall                 | L1000                    | L800                    | L600                    | L400                    | L200                    |
|------------------------|-------------------------|--------------------------|-------------------------|-------------------------|-------------------------|-------------------------|
| Section Times          | 1:00.17[3]<br>(0:05.92) | 0:54.25[12]<br>(0:10.59) | 0:43.66[3]<br>(0:10.46) | 0:33.20[4]<br>(0:10.60) | 0:22.60[3]<br>(0:11.00) | 0:11.60[3]<br>(0:11.60) |
| Average Speed [km/h]   | 30.6                    | 68.1                     | 69.3                    | 68.3                    | 65.8                    | 62.0                    |
| Top Speed [km/h]       | 60.9                    | 71.0                     | 70.6                    | 69.2                    | 67.3                    | 64.3                    |
| Avg. Dist. to Rail [m] | 9.9                     | 6.1                      | 2.2                     | 0.9                     | 4.8                     | 8.0                     |
| Avg. Stride Freq. [Hz] | 2.3                     | 2.5                      | 2.5                     | 2.5                     | 2.4                     | 2.4                     |
| Avg. Stride Length [m] | 2.8                     | 7.5                      | 7.8                     | 7.6                     | 7.4                     | 7.2                     |