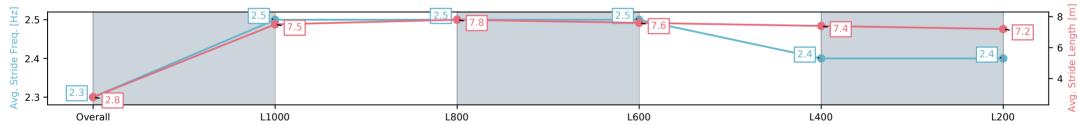

| Section                | Overall                 | L1000                   | L800                    | L600                    | L400                    | L200                    |
|------------------------|-------------------------|-------------------------|-------------------------|-------------------------|-------------------------|-------------------------|
| Section Times          | 1:00.39[4]<br>(0:05.50) | 0:54.89[1]<br>(0:11.20) | 0:43.69[5]<br>(0:10.56) | 0:33.12[6]<br>(0:10.56) | 0:22.55[6]<br>(0:10.89) | 0:11.66[5]<br>(0:11.66) |
| Average Speed [km/h]   | 32.8                    | 64.3                    | 68.8                    | 69.3                    | 66.5                    | 61.8                    |
| Top Speed [km/h]       | 54.2                    | 68.6                    | 70.2                    | 69.9                    | 68.6                    | 65.1                    |
| Avg. Dist. to Rail [m] | 8.5                     | 6.5                     | 2.9                     | 3.2                     | 7.5                     | 10.9                    |
| Avg. Stride Freq. [Hz] | 2.2                     | 2.7                     | 2.6                     | 2.6                     | 2.6                     | 2.6                     |
| Avg. Stride Length [m] | 3.1                     | 6.7                     | 7.3                     | 7.3                     | 7.1                     | 6.7                     |