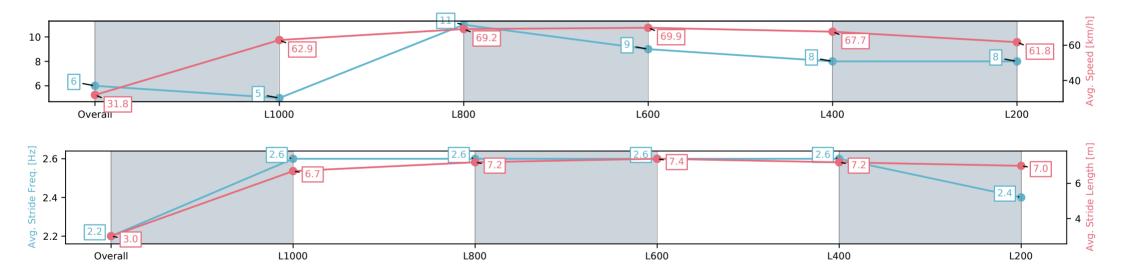

Race 9: Grand Syndicates Handicap - 1050m

08 February 2025 - 5:21PM

Track Rating: Good 3, Weather: Fine, Rail Position: +5m Entire

| Section                | Overall                 | L1000                   | L800                     | L600                    | L400                    | L200                    |
|------------------------|-------------------------|-------------------------|--------------------------|-------------------------|-------------------------|-------------------------|
| Section Times          | 1:00.50[6]<br>(0:05.70) | 0:54.80[5]<br>(0:11.43) | 0:43.37[11]<br>(0:10.52) | 0:32.85[9]<br>(0:10.51) | 0:22.34[8]<br>(0:10.68) | 0:11.66[8]<br>(0:11.66) |
| Average Speed [km/h]   | 31.8                    | 62.9                    | 69.2                     | 69.9                    | 67.7                    | 61.8                    |
| Top Speed [km/h]       | 54.2                    | 67.9                    | 69.8                     | 70.6                    | 69.2                    | 65.8                    |
| Avg. Dist. to Rail [m] | 11.7                    | 7.4                     | 2.8                      | 3.7                     | 4.7                     | 5.2                     |
| Avg. Stride Freq. [Hz] | 2.2                     | 2.6                     | 2.6                      | 2.6                     | 2.6                     | 2.4                     |
| Avg. Stride Length [m] | 3.0                     | 6.7                     | 7.2                      | 7.4                     | 7.2                     | 7.0                     |

Ranking at each section and finish

:--.- No data available at this section

| Horse/Jockey Name              | COOL THE JETS/Teagan Voorham |
|--------------------------------|------------------------------|
| Finish Rank                    | 11                           |
| Fastest Section Time (Section) | 0:10.41 (L800)               |
| Top Speed [km/h] (Section)     | 72.7 (Overall)               |
| Race State                     | Finished                     |