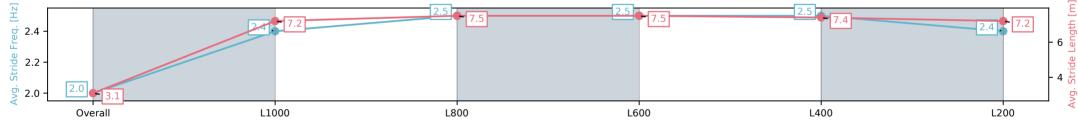

| Section                | Overall                  | L1000                   | L800                    | L600                     | L400                     | L200                     |
|------------------------|--------------------------|-------------------------|-------------------------|--------------------------|--------------------------|--------------------------|
| Section Times          | 1:01.62[13]<br>(0:05.69) | 0:55.93[4]<br>(0:11.41) | 0:44.52[9]<br>(0:10.72) | 0:33.80[11]<br>(0:10.71) | 0:23.09[12]<br>(0:11.22) | 0:11.87[12]<br>(0:11.87) |
| Average Speed [km/h]   | 31.6                     | 63.1                    | 67.3                    | 67.4                     | 64.3                     | 60.6                     |
| Top Speed [km/h]       | 55.4                     | 66.4                    | 68.3                    | 68.6                     | 66.5                     | 63.1                     |
| Avg. Dist. to Rail [m] | 3.2                      | 1.9                     | 0.8                     | 0.5                      | 2.8                      | 4.4                      |
| Avg. Stride Freq. [Hz] | 2.0                      | 2.3                     | 2.3                     | 2.4                      | 2.3                      | 2.3                      |
| Avg. Stride Length [m] | 3.3                      | 7.7                     | 8.0                     | 7.9                      | 7.6                      | 7.4                      |