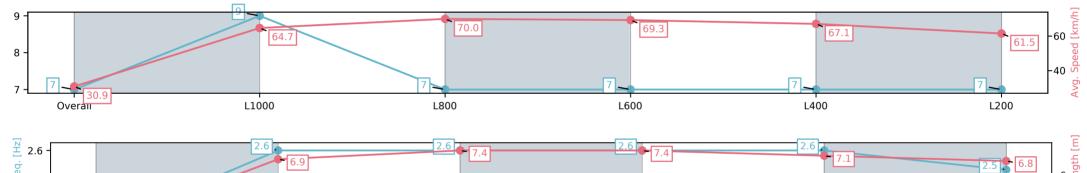

| Section                | Overall                 | L1000                   | L800                    | L600                    | L400                    | L200                    |
|------------------------|-------------------------|-------------------------|-------------------------|-------------------------|-------------------------|-------------------------|
| Section Times          | 1:00.55[7]<br>(0:05.87) | 0:54.68[9]<br>(0:11.12) | 0:43.56[7]<br>(0:10.41) | 0:33.15[7]<br>(0:10.61) | 0:22.54[7]<br>(0:10.82) | 0:11.72[7]<br>(0:11.72) |
| Average Speed [km/h]   | 30.9                    | 64.7                    | 70.0                    | 69.3                    | 67.1                    | 61.5                    |
| Top Speed [km/h]       | 56.0                    | 68.9                    | 70.8                    | 70.3                    | 69.5                    | 64.4                    |
| Avg. Dist. to Rail [m] | 8.7                     | 6.5                     | 2.9                     | 4.1                     | 7.7                     | 11.5                    |
| Avg. Stride Freq. [Hz] | 2.2                     | 2.6                     | 2.6                     | 2.6                     | 2.6                     | 2.5                     |
| Avg. Stride Length [m] | 3.0                     | 6.9                     | 7.4                     | 7.4                     | 7.1                     | 6.8                     |

| Section         Overall         L1000         L800         L600         L400         L200           Section Times         1:00.65[8] (0:05.88)         0:54.77[10] (0:11.24)         0:43.53[10] (0:10.53)         0:33.00[8] (0:10.54)         0:22.46[9] (0:10.59]         0:11.59[9] (0:11.59[9] (0:11.59[9] (0:10.54)         0:10.087)         (0:11.59[9] (0:11.59[9] (0:10.54)         0:10.87[9] (0:10.87[9] (0:11.59[9] (0:11.59[9] (0:10.54)         0:10.87[9] (0:10.87[9] (0:11.59[9] (0:10.54)         0:10.54[9] (0:10.54)         0:10.87[9] (0:10.54[9] (0:10.57[9] (0:11.59[9] (0:10.54)         0:10.57[9] (0:10.59[9] (0:10.57[9] (0:10.57[9] (0:10.57[9] (0:10.57[9] (0:10.57[9] (0:10.57[9] (0:10.57[9] (0:10.57[9] (0:10.57[9] (0:10.57[9] (0:10.57[9] (0:10.57[9] (0:10.57[9] (0:10.57[9] (0:10.57[9] (0:10.57[9] (0:10.57[9] (0:10.57[9] (0:10.57[9] (0:10.57[9] (0:10.57[9] (0:10.57[9] (0:10.57[9] (0:10.57[9] (0:10.57[9] (0:10.57[9] (0:10.57[9] (0:10.57[9] (0:10.57[9] (0:10.57[9] (0:10.57[9] (0:10.57[9] (0:10.57[9] (0:10.57[9] (0:10.57[9] (0:10.57[9] (0:10.57[9] (0:10.57[9] (0:10.57[9] (0:10.57[9] (0:10.57[9] (0:10.57[9] (0:10.57[9] (0:10.57[9] (0:10.57[9] (0:10.57[9] (0:10.57[9] (0:10.57[9] (0:10.57[9] (0:10.57[9] (0:10.57[9] (0:10.57[9] (0:10.57[9] (0:10.57[9] (0:10.57[9] (0:10.57[9] (0:10.57[9] (0:10.57[9] (0:10.57[9] (0:10.57[9] (0:10.57[9] (0:10.57[9] (0:10.57[9] (0:10.57[9] (0:10.57[9] (0:10.57[9] (0:10.57[9] (0:10.57[9] (0:10.57[9] (0:10.57[9] (0:10.57[9] (0:10.57[9] (0:10.57[9] (0:10.57[9] (0:10.57[9] (0:10.57[9] (0:10.57[9] (0:10.57[9] (0:10.57[9] (0:10.57[9] (0:10.57[9] (0:10.57[9] (0:10.57[9] (0:10.57[9] (0:10.57[9] (0:10.57[9] (0:10.57[9] (0:10.57[9] (0:10.57[9] (0:10.57[9] (0:10.57[9] (0:10.57[9] (0:10.57[9] (0:10.57[9] (0:10.57[9] (0:10.57[9] (0:10.57[9] (0:10.57[9] (0:10.57[9] (0:10.57[9] (0:10.57[ |                        |         |       |      |      |      |      |
|----------------------------------------------------------------------------------------------------------------------------------------------------------------------------------------------------------------------------------------------------------------------------------------------------------------------------------------------------------------------------------------------------------------------------------------------------------------------------------------------------------------------------------------------------------------------------------------------------------------------------------------------------------------------------------------------------------------------------------------------------------------------------------------------------------------------------------------------------------------------------------------------------------------------------------------------------------------------------------------------------------------------------------------------------------------------------------------------------------------------------------------------------------------------------------------------------------------------------------------------------------------------------------------------------------------------------------------------------------------------------------------------------------------------------------------------------------------------------------------------------------------------------------------------------------------------------------------------------------------------------------------------------------------------------------------------------------------------------------------------------------------------------------------------------------------------------------------------------------------------------------------------------|------------------------|---------|-------|------|------|------|------|
| Section Times         (0:05.88)         (0:11.24)         (0:10.53)         (0:10.54)         (0:10.87)         (0:11.59)           Average Speed [km/h]         30.7         64.1         69.5         69.5         66.8         62.1           Top Speed [km/h]         56.0         69.8         70.0         70.1         69.3         64.8           Avg. Dist. to Rail [m]         14.4         10.0         4.4         3.7         7.5         13.2           Avg. Stride Freq. [Hz]         2.1         2.5         2.5         2.5         2.4         2.4                                                                                                                                                                                                                                                                                                                                                                                                                                                                                                                                                                                                                                                                                                                                                                                                                                                                                                                                                                                                                                                                                                                                                                                                                                                                                                                               | Section                | Overall | L1000 | L800 | L600 | L400 | L200 |
| Top Speed [km/h]     56.0     69.8     70.0     70.1     69.3     64.8       Avg. Dist. to Rail [m]     14.4     10.0     4.4     3.7     7.5     13.2       Avg. Stride Freq. [Hz]     2.1     2.5     2.5     2.5     2.4     2.4                                                                                                                                                                                                                                                                                                                                                                                                                                                                                                                                                                                                                                                                                                                                                                                                                                                                                                                                                                                                                                                                                                                                                                                                                                                                                                                                                                                                                                                                                                                                                                                                                                                                | Section Times          |         |       |      |      |      |      |
| Avg. Dist. to Rail [m]     14.4     10.0     4.4     3.7     7.5     13.2       Avg. Stride Freq. [Hz]     2.1     2.5     2.5     2.5     2.4     2.4                                                                                                                                                                                                                                                                                                                                                                                                                                                                                                                                                                                                                                                                                                                                                                                                                                                                                                                                                                                                                                                                                                                                                                                                                                                                                                                                                                                                                                                                                                                                                                                                                                                                                                                                             | Average Speed [km/h]   | 30.7    | 64.1  | 69.5 | 69.5 | 66.8 | 62.1 |
| Avg. Stride Freq. [Hz] 2.1 2.5 2.5 2.5 2.4 2.4                                                                                                                                                                                                                                                                                                                                                                                                                                                                                                                                                                                                                                                                                                                                                                                                                                                                                                                                                                                                                                                                                                                                                                                                                                                                                                                                                                                                                                                                                                                                                                                                                                                                                                                                                                                                                                                     | Top Speed [km/h]       | 56.0    | 69.8  | 70.0 | 70.1 | 69.3 | 64.8 |
|                                                                                                                                                                                                                                                                                                                                                                                                                                                                                                                                                                                                                                                                                                                                                                                                                                                                                                                                                                                                                                                                                                                                                                                                                                                                                                                                                                                                                                                                                                                                                                                                                                                                                                                                                                                                                                                                                                    | Avg. Dist. to Rail [m] | 14.4    | 10.0  | 4.4  | 3.7  | 7.5  | 13.2 |
| Avg. Stride Length [m] 3.0 7.1 7.6 7.7 7.5 7.5                                                                                                                                                                                                                                                                                                                                                                                                                                                                                                                                                                                                                                                                                                                                                                                                                                                                                                                                                                                                                                                                                                                                                                                                                                                                                                                                                                                                                                                                                                                                                                                                                                                                                                                                                                                                                                                     | Avg. Stride Freq. [Hz] | 2.1     | 2.5   | 2.5  | 2.5  | 2.4  | 2.4  |
|                                                                                                                                                                                                                                                                                                                                                                                                                                                                                                                                                                                                                                                                                                                                                                                                                                                                                                                                                                                                                                                                                                                                                                                                                                                                                                                                                                                                                                                                                                                                                                                                                                                                                                                                                                                                                                                                                                    | Avg. Stride Length [m] | 3.0     | 7.1   | 7.6  | 7.7  | 7.5  | 7.2  |