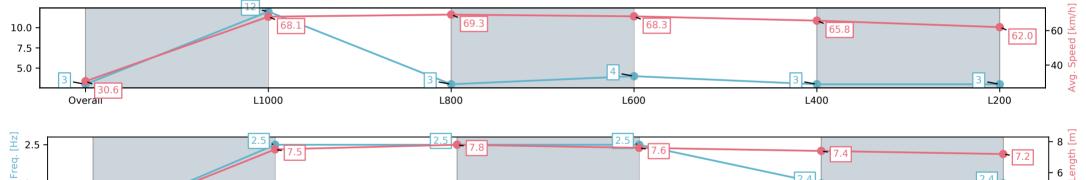

| Section                | Overall                 | L1000                    | L800                    | L600                    | L400                    | L200                    |
|------------------------|-------------------------|--------------------------|-------------------------|-------------------------|-------------------------|-------------------------|
| Section Times          | 1:00.17[3]<br>(0:05.92) | 0:54.25[12]<br>(0:10.59) | 0:43.66[3]<br>(0:10.46) | 0:33.20[4]<br>(0:10.60) | 0:22.60[3]<br>(0:11.00) | 0:11.60[3]<br>(0:11.60) |
| Average Speed [km/h]   | 30.6                    | 68.1                     | 69.3                    | 68.3                    | 65.8                    | 62.0                    |
| Top Speed [km/h]       | 60.9                    | 71.0                     | 70.6                    | 69.2                    | 67.3                    | 64.3                    |
| Avg. Dist. to Rail [m] | 9.9                     | 6.1                      | 2.2                     | 0.9                     | 4.8                     | 8.0                     |
| Avg. Stride Freq. [Hz] | 2.3                     | 2.5                      | 2.5                     | 2.5                     | 2.4                     | 2.4                     |
| Avg. Stride Length [m] | 2.8                     | 7.5                      | 7.8                     | 7.6                     | 7.4                     | 7.2                     |