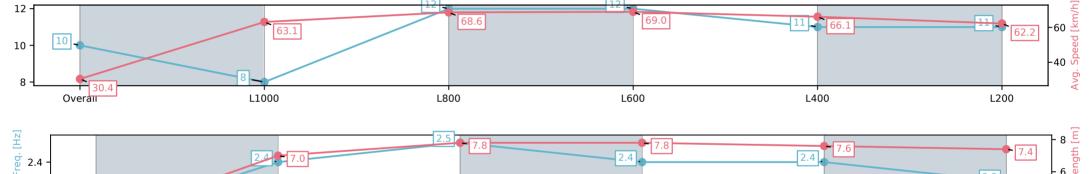

Race 9: Grand Syndicates Handicap - 1050m

08 February 2025 - 5:21PM

Track Rating: Good 3, Weather: Fine, Rail Position: +5m Entire

| Section                | Overall                  | L1000                   | L800                     | L600                     | L400                     | L200                     |
|------------------------|--------------------------|-------------------------|--------------------------|--------------------------|--------------------------|--------------------------|
| Section                | Overall                  | L1000                   | L800                     | L600                     | L400                     | L200                     |
| Section Times          | 1:01.06[10]<br>(0:05.84) | 0:55.22[8]<br>(0:11.42) | 0:43.80[12]<br>(0:10.62) | 0:33.18[12]<br>(0:10.64) | 0:22.54[11]<br>(0:10.96) | 0:11.58[11]<br>(0:11.57) |
| Average Speed [km/h]   | 30.4                     | 63.1                    | 68.6                     | 69.0                     | 66.1                     | 62.2                     |
| Top Speed [km/h]       | 55.4                     | 67.9                    | 69.1                     | 69.4                     | 68.3                     | 65.0                     |
| Avg. Dist. to Rail [m] | 4.0                      | 3.9                     | 3.4                      | 3.5                      | 7.5                      | 11.0                     |
| Avg. Stride Freq. [Hz] | 2.1                      | 2.4                     | 2.5                      | 2.4                      | 2.4                      | 2.3                      |
| Avg. Stride Length [m] | 3.0                      | 7.0                     | 7.8                      | 7.8                      | 7.6                      | 7.4                      |