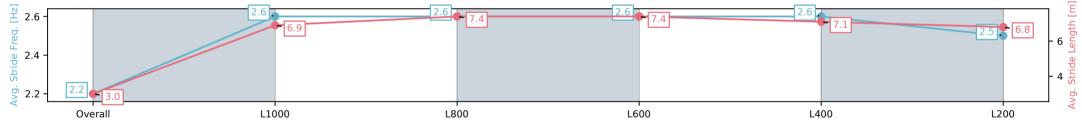

| Section                | Overall                 | L1000                   | L800                    | L600                    | L400                    | L200                    |
|------------------------|-------------------------|-------------------------|-------------------------|-------------------------|-------------------------|-------------------------|
| Section Times          | 1:00.55[7]<br>(0:05.87) | 0:54.68[9]<br>(0:11.12) | 0:43.56[7]<br>(0:10.41) | 0:33.15[7]<br>(0:10.61) | 0:22.54[7]<br>(0:10.82) | 0:11.72[7]<br>(0:11.72) |
| Average Speed [km/h]   | 30.9                    | 64.7                    | 70.0                    | 69.3                    | 67.1                    | 61.5                    |
| Top Speed [km/h]       | 56.0                    | 68.9                    | 70.8                    | 70.3                    | 69.5                    | 64.4                    |
| Avg. Dist. to Rail [m] | 8.7                     | 6.5                     | 2.9                     | 4.1                     | 7.7                     | 11.5                    |
| Avg. Stride Freq. [Hz] | 2.2                     | 2.6                     | 2.6                     | 2.6                     | 2.6                     | 2.5                     |
| Avg. Stride Length [m] | 3.0                     | 6.9                     | 7.4                     | 7.4                     | 7.1                     | 6.8                     |

| Section         Overall         L1000         L800         L600         L400         L200           Section Times         1:00.65[8] (0:05.88)         0:54.77[10] (0:11.24)         0:43.53[10] (0:10.53)         0:33.00[8] (0:10.54)         0:22.46[9] (0:10.59]         0:11.59[9] (0:11.59[9] (0:11.59[9] (0:10.54)         0:10.087)         (0:11.59[9] (0:11.59[9] (0:10.54)         0:10.87[9] (0:10.87[9] (0:11.59[9] (0:11.59[9] (0:10.54)         0:10.87[9] (0:10.87[9] (0:11.59[9] (0:10.54)         0:10.54[9] (0:10.54)         0:10.87[9] (0:10.54[9] (0:10.57[9] (0:11.59[9] (0:10.54)         0:10.57[9] (0:10.59[9] (0:10.57[9] (0:10.57[9] (0:10.57[9] (0:10.57[9] (0:10.57[9] (0:10.57[9] (0:10.57[9] (0:10.57[9] (0:10.57[9] (0:10.57[9] (0:10.57[9] (0:10.57[9] (0:10.57[9] (0:10.57[9] (0:10.57[9] (0:10.57[9] (0:10.57[9] (0:10.57[9] (0:10.57[9] (0:10.57[9] (0:10.57[9] (0:10.57[9] (0:10.57[9] (0:10.57[9] (0:10.57[9] (0:10.57[9] (0:10.57[9] (0:10.57[9] (0:10.57[9] (0:10.57[9] (0:10.57[9] (0:10.57[9] (0:10.57[9] (0:10.57[9] (0:10.57[9] (0:10.57[9] (0:10.57[9] (0:10.57[9] (0:10.57[9] (0:10.57[9] (0:10.57[9] (0:10.57[9] (0:10.57[9] (0:10.57[9] (0:10.57[9] (0:10.57[9] (0:10.57[9] (0:10.57[9] (0:10.57[9] (0:10.57[9] (0:10.57[9] (0:10.57[9] (0:10.57[9] (0:10.57[9] (0:10.57[9] (0:10.57[9] (0:10.57[9] (0:10.57[9] (0:10.57[9] (0:10.57[9] (0:10.57[9] (0:10.57[9] (0:10.57[9] (0:10.57[9] (0:10.57[9] (0:10.57[9] (0:10.57[9] (0:10.57[9] (0:10.57[9] (0:10.57[9] (0:10.57[9] (0:10.57[9] (0:10.57[9] (0:10.57[9] (0:10.57[9] (0:10.57[9] (0:10.57[9] (0:10.57[9] (0:10.57[9] (0:10.57[9] (0:10.57[9] (0:10.57[9] (0:10.57[9] (0:10.57[9] (0:10.57[9] (0:10.57[9] (0:10.57[9] (0:10.57[9] (0:10.57[9] (0:10.57[9] (0:10.57[9] (0:10.57[9] (0:10.57[9] (0:10.57[9] (0:10.57[9] (0:10.57[9] (0:10.57[9] (0:10.57[9] (0:10.57[9] (0:10.57[9] (0:10.57[ |                        |         |       |      |      |      |      |
|----------------------------------------------------------------------------------------------------------------------------------------------------------------------------------------------------------------------------------------------------------------------------------------------------------------------------------------------------------------------------------------------------------------------------------------------------------------------------------------------------------------------------------------------------------------------------------------------------------------------------------------------------------------------------------------------------------------------------------------------------------------------------------------------------------------------------------------------------------------------------------------------------------------------------------------------------------------------------------------------------------------------------------------------------------------------------------------------------------------------------------------------------------------------------------------------------------------------------------------------------------------------------------------------------------------------------------------------------------------------------------------------------------------------------------------------------------------------------------------------------------------------------------------------------------------------------------------------------------------------------------------------------------------------------------------------------------------------------------------------------------------------------------------------------------------------------------------------------------------------------------------------------|------------------------|---------|-------|------|------|------|------|
| Section Times         (0:05.88)         (0:11.24)         (0:10.53)         (0:10.54)         (0:10.87)         (0:11.59)           Average Speed [km/h]         30.7         64.1         69.5         69.5         66.8         62.1           Top Speed [km/h]         56.0         69.8         70.0         70.1         69.3         64.8           Avg. Dist. to Rail [m]         14.4         10.0         4.4         3.7         7.5         13.2           Avg. Stride Freq. [Hz]         2.1         2.5         2.5         2.5         2.4         2.4                                                                                                                                                                                                                                                                                                                                                                                                                                                                                                                                                                                                                                                                                                                                                                                                                                                                                                                                                                                                                                                                                                                                                                                                                                                                                                                               | Section                | Overall | L1000 | L800 | L600 | L400 | L200 |
| Top Speed [km/h]     56.0     69.8     70.0     70.1     69.3     64.8       Avg. Dist. to Rail [m]     14.4     10.0     4.4     3.7     7.5     13.2       Avg. Stride Freq. [Hz]     2.1     2.5     2.5     2.5     2.4     2.4                                                                                                                                                                                                                                                                                                                                                                                                                                                                                                                                                                                                                                                                                                                                                                                                                                                                                                                                                                                                                                                                                                                                                                                                                                                                                                                                                                                                                                                                                                                                                                                                                                                                | Section Times          |         |       |      |      |      |      |
| Avg. Dist. to Rail [m]     14.4     10.0     4.4     3.7     7.5     13.2       Avg. Stride Freq. [Hz]     2.1     2.5     2.5     2.5     2.4     2.4                                                                                                                                                                                                                                                                                                                                                                                                                                                                                                                                                                                                                                                                                                                                                                                                                                                                                                                                                                                                                                                                                                                                                                                                                                                                                                                                                                                                                                                                                                                                                                                                                                                                                                                                             | Average Speed [km/h]   | 30.7    | 64.1  | 69.5 | 69.5 | 66.8 | 62.1 |
| Avg. Stride Freq. [Hz] 2.1 2.5 2.5 2.5 2.4 2.4                                                                                                                                                                                                                                                                                                                                                                                                                                                                                                                                                                                                                                                                                                                                                                                                                                                                                                                                                                                                                                                                                                                                                                                                                                                                                                                                                                                                                                                                                                                                                                                                                                                                                                                                                                                                                                                     | Top Speed [km/h]       | 56.0    | 69.8  | 70.0 | 70.1 | 69.3 | 64.8 |
|                                                                                                                                                                                                                                                                                                                                                                                                                                                                                                                                                                                                                                                                                                                                                                                                                                                                                                                                                                                                                                                                                                                                                                                                                                                                                                                                                                                                                                                                                                                                                                                                                                                                                                                                                                                                                                                                                                    | Avg. Dist. to Rail [m] | 14.4    | 10.0  | 4.4  | 3.7  | 7.5  | 13.2 |
| Avg. Stride Length [m] 3.0 7.1 7.6 7.7 7.5 7.5                                                                                                                                                                                                                                                                                                                                                                                                                                                                                                                                                                                                                                                                                                                                                                                                                                                                                                                                                                                                                                                                                                                                                                                                                                                                                                                                                                                                                                                                                                                                                                                                                                                                                                                                                                                                                                                     | Avg. Stride Freq. [Hz] | 2.1     | 2.5   | 2.5  | 2.5  | 2.4  | 2.4  |
|                                                                                                                                                                                                                                                                                                                                                                                                                                                                                                                                                                                                                                                                                                                                                                                                                                                                                                                                                                                                                                                                                                                                                                                                                                                                                                                                                                                                                                                                                                                                                                                                                                                                                                                                                                                                                                                                                                    | Avg. Stride Length [m] | 3.0     | 7.1   | 7.6  | 7.7  | 7.5  | 7.2  |