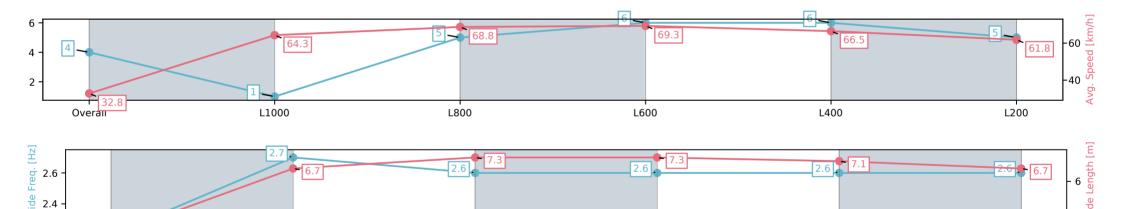

Race 9: Grand Syndicates Handicap - 1050m

L400

08 February 2025 - 5:21PM

Track Rating: Good 3, Weather: Fine, Rail Position: +5m Entire

| Section                | Overall                 | L1000                    | L800                    | L600                    | L400                    | L200                    |
|------------------------|-------------------------|--------------------------|-------------------------|-------------------------|-------------------------|-------------------------|
| Section Times          | 1:00.42[5]<br>(0:05.90) | 0:54.52[11]<br>(0:10.84) | 0:43.68[6]<br>(0:10.42) | 0:33.26[5]<br>(0:10.64) | 0:22.62[5]<br>(0:10.92) | 0:11.70[4]<br>(0:11.70) |
| Average Speed [km/h]   | 30.4                    | 66.6                     | 69.7                    | 68.0                    | 66.1                    | 61.6                    |
| Top Speed [km/h]       | 60.6                    | 70.6                     | 70.8                    | 68.8                    | 67.9                    | 63.8                    |
| Avg. Dist. to Rail [m] | 15.4                    | 9.6                      | 2.6                     | 1.0                     | 3.9                     | 6.2                     |
| Avg. Stride Freq. [Hz] | 2.0                     | 2.4                      | 2.4                     | 2.4                     | 2.4                     | 2.3                     |
| Avg. Stride Length [m] | 3.2                     | 7.7                      | 8.0                     | 7.8                     | 7.6                     | 7.3                     |