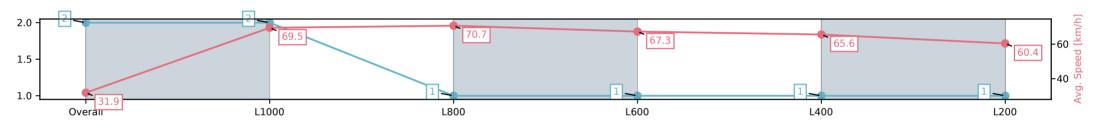

Race 9: Grand Syndicates Handicap - 1050m

08 February 2025 - 5:21PM

Track Rating: Good 3, Weather: Fine, Rail Position: +5m Entire

| Section                | Overall                 | L1000                   | L800                    | L600                    | L400                    | L200                    |
|------------------------|-------------------------|-------------------------|-------------------------|-------------------------|-------------------------|-------------------------|
| Section Times          | 1:00.06[2]<br>(0:05.67) | 0:54.39[2]<br>(0:10.37) | 0:44.02[1]<br>(0:10.28) | 0:33.73[1]<br>(0:10.77) | 0:22.96[1]<br>(0:11.04) | 0:11.92[1]<br>(0:11.92) |
| Average Speed [km/h]   | 31.9                    | 69.5                    | 70.7                    | 67.3                    | 65.6                    | 60.4                    |
| Top Speed [km/h]       | 60.4                    | 72.7                    | 72.7                    | 68.2                    | 67.2                    | 64.7                    |
| Avg. Dist. to Rail [m] | 11.1                    | 7.3                     | 2.3                     | 1.6                     | 5.2                     | 5.5                     |
| Avg. Stride Freq. [Hz] | 2.3                     | 2.5                     | 2.5                     | 2.4                     | 2.4                     | 2.3                     |
| Avg. Stride Length [m] | 2.8                     | 7.5                     | 7.8                     | 7.7                     | 7.5                     | 7.3                     |