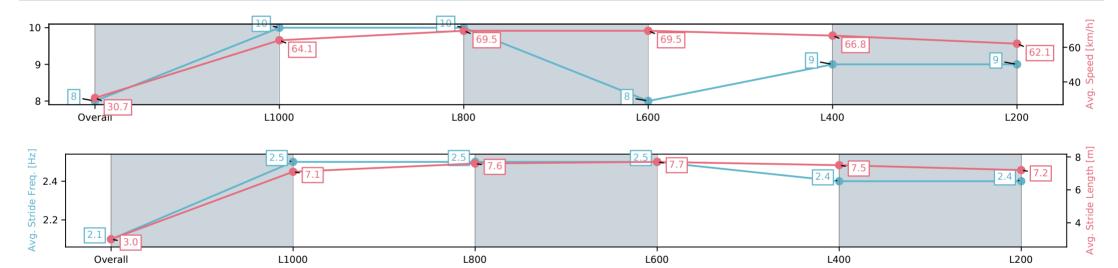

| Section                | Overall                 | L1000                   | L800                    | L600                     | L400                     | L200                     |
|------------------------|-------------------------|-------------------------|-------------------------|--------------------------|--------------------------|--------------------------|
| Section Times          | 1:00.98[9]<br>(0:05.69) | 0:55.29[3]<br>(0:11.39) | 0:43.90[8]<br>(0:10.61) | 0:33.29[10]<br>(0:10.60) | 0:22.69[10]<br>(0:10.94) | 0:11.75[10]<br>(0:11.75) |
| Average Speed [km/h]   | 31.8                    | 63.2                    | 68.3                    | 68.4                     | 66.0                     | 61.3                     |
| Top Speed [km/h]       | 53.8                    | 67.6                    | 69.3                    | 69.2                     | 67.8                     | 64.8                     |
| Avg. Dist. to Rail [m] | 7.7                     | 5.3                     | 2.3                     | 1.3                      | 5.5                      | 9.5                      |
| Avg. Stride Freq. [Hz] | 2.3                     | 2.5                     | 2.6                     | 2.6                      | 2.5                      | 2.4                      |
| Avg. Stride Length [m] | 2.9                     | 7.0                     | 7.4                     | 7.3                      | 7.1                      | 6.8                      |