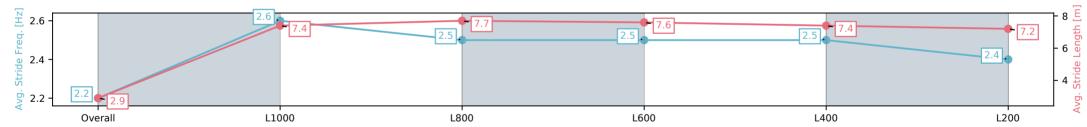

# Saddle cloth number

DNF Did not finish

DNT Did not track

Race 9: Grand Syndicates Handicap - 1050m 08 February 2025 - 5:21PM

Track Rating: Good 3, Weather: Fine, Rail Position: +5m Entire

| Section                | Overall                 | L1000                    | L800                    | L600                    | L400                    | L200                    |
|------------------------|-------------------------|--------------------------|-------------------------|-------------------------|-------------------------|-------------------------|
| Section Times          | 0:59.96[1]<br>(0:05.92) | 0:54.04[13]<br>(0:10.52) | 0:43.52[2]<br>(0:10.36) | 0:33.16[2]<br>(0:10.55) | 0:22.61[2]<br>(0:10.94) | 0:11.67[2]<br>(0:11.67) |
| Average Speed [km/h]   | 30.8                    | 68.6                     | 70.0                    | 68.4                    | 66.0                    | 61.7                    |
| Top Speed [km/h]       | 59.7                    | 70.9                     | 72.1                    | 69.0                    | 67.4                    | 65.6                    |
| Avg. Dist. to Rail [m] | 13.0                    | 8.6                      | 2.7                     | 0.5                     | 5.1                     | 7.0                     |
| Avg. Stride Freq. [Hz] | 2.2                     | 2.6                      | 2.5                     | 2.5                     | 2.5                     | 2.4                     |
| Avg. Stride Length [m] | 2.9                     | 7.4                      | 7.7                     | 7.6                     | 7.4                     | 7.2                     |