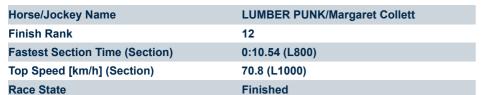

Track Rating: Good 3, Weather: Fine, Rail Position: +5m Entire

| Section                | Overall                  | L1000                    | L800                     | L600                     | L400                     | L200                     |
|------------------------|--------------------------|--------------------------|--------------------------|--------------------------|--------------------------|--------------------------|
| Section Times          | 1:01.37[12]<br>(0:06.27) | 0:55.10[14]<br>(0:11.24) | 0:43.86[14]<br>(0:10.54) | 0:33.32[14]<br>(0:10.86) | 0:22.46[14]<br>(0:10.98) | 0:11.48[14]<br>(0:11.48) |
| Average Speed [km/h]   | 28.4                     | 64.1                     | 69.1                     | 67.9                     | 66.0                     | 62.7                     |
| Top Speed [km/h]       | 54.5                     | 66.9                     | 70.8                     | 69.9                     | 67.4                     | 65.7                     |
| Avg. Dist. to Rail [m] | 4.8                      | 5.0                      | 3.6                      | 4.7                      | 6.9                      | 8.5                      |
| Avg. Stride Freq. [Hz] | 2.0                      | 2.4                      | 2.5                      | 2.5                      | 2.5                      | 2.4                      |
| Avg. Stride Length [m] | 3.1                      | 7.2                      | 7.5                      | 7.5                      | 7.4                      | 7.2                      |
|                        |                          |                          |                          |                          |                          |                          |