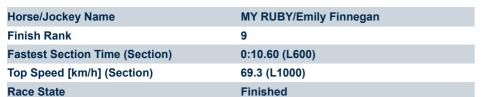

| Section                | Overall                 | L1000                   | L800                    | L600                     | L400                     | L200                     |
|------------------------|-------------------------|-------------------------|-------------------------|--------------------------|--------------------------|--------------------------|
| Section Times          | 1:00.98[9]<br>(0:05.69) | 0:55.29[3]<br>(0:11.39) | 0:43.90[8]<br>(0:10.61) | 0:33.29[10]<br>(0:10.60) | 0:22.69[10]<br>(0:10.94) | 0:11.75[10]<br>(0:11.75) |
| Average Speed [km/h]   | 31.8                    | 63.2                    | 68.3                    | 68.4                     | 66.0                     | 61.3                     |
| Top Speed [km/h]       | 53.8                    | 67.6                    | 69.3                    | 69.2                     | 67.8                     | 64.8                     |
| Avg. Dist. to Rail [m] | 7.7                     | 5.3                     | 2.3                     | 1.3                      | 5.5                      | 9.5                      |
| Avg. Stride Freq. [Hz] | 2.3                     | 2.5                     | 2.6                     | 2.6                      | 2.5                      | 2.4                      |
| Avg. Stride Length [m] | 2.9                     | 7.0                     | 7.4                     | 7.3                      | 7.1                      | 6.8                      |