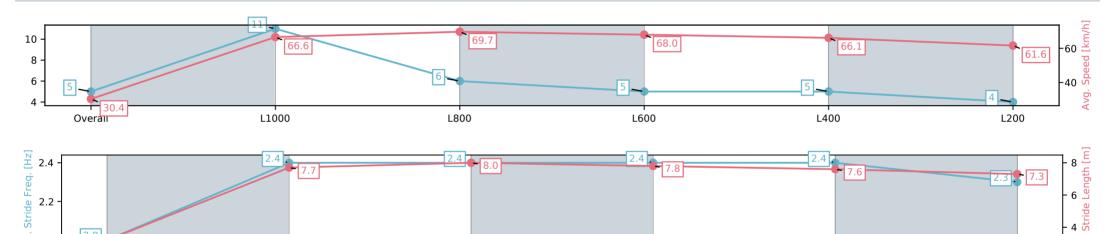

Race 9: Grand Syndicates Handicap - 1050m

L400

08 February 2025 - 5:21PM

Track Rating: Good 3, Weather: Fine, Rail Position: +5m Entire

| Section                | Overall                 | L1000                    | L800                    | L600                    | L400                    | L200                    |
|------------------------|-------------------------|--------------------------|-------------------------|-------------------------|-------------------------|-------------------------|
| Section Times          | 1:00.42[5]<br>(0:05.90) | 0:54.52[11]<br>(0:10.84) | 0:43.68[6]<br>(0:10.42) | 0:33.26[5]<br>(0:10.64) | 0:22.62[5]<br>(0:10.92) | 0:11.70[4]<br>(0:11.70) |
| Average Speed [km/h]   | 30.4                    | 66.6                     | 69.7                    | 68.0                    | 66.1                    | 61.6                    |
| Top Speed [km/h]       | 60.6                    | 70.6                     | 70.8                    | 68.8                    | 67.9                    | 63.8                    |
| Avg. Dist. to Rail [m] | 15.4                    | 9.6                      | 2.6                     | 1.0                     | 3.9                     | 6.2                     |
| Avg. Stride Freq. [Hz] | 2.0                     | 2.4                      | 2.4                     | 2.4                     | 2.4                     | 2.3                     |
| Avg. Stride Length [m] | 3.2                     | 7.7                      | 8.0                     | 7.8                     | 7.6                     | 7.3                     |

| Horse/Jockey Name              | FOSTER STREET/Felicity Atkinson |
|--------------------------------|---------------------------------|
| Finish Rank                    | 10                              |
| Fastest Section Time (Section) | 0:10.62 (L800)                  |
| Top Speed [km/h] (Section)     | 69.4 (L800)                     |
| Race State                     | Finished                        |