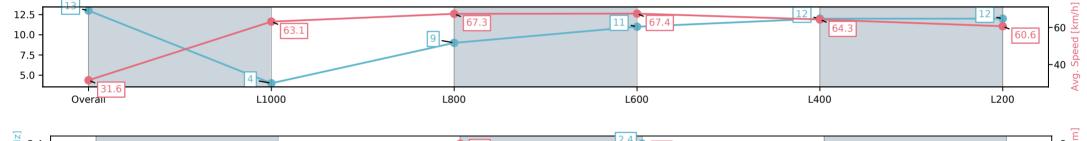

Race 9: Grand Syndicates Handicap - 1050m

08 February 2025 - 5:21PM

L400

L200

Page 13/16

Track Rating: Good 3, Weather: Fine, Rail Position: +5m Entire

| rado Otato             | i illioliou              |                         |                         |                         |                         |                         |
|------------------------|--------------------------|-------------------------|-------------------------|-------------------------|-------------------------|-------------------------|
| Section                | Overall                  | L1000                   | L800                    | L600                    | L400                    | L200                    |
| Section Times          | 1:01.32[11]<br>(0:05.77) | 0:55.55[7]<br>(0:10.77) | 0:44.78[4]<br>(0:10.41) | 0:34.37[3]<br>(0:10.64) | 0:23.73[4]<br>(0:11.17) | 0:12.56[6]<br>(0:12.56) |
| Average Speed [km/h]   | 31.3                     | 66.8                    | 69.8                    | 68.3                    | 64.8                    | 57.3                    |
| Top Speed [km/h]       | 60.6                     | 72.7                    | 72.3                    | 69.5                    | 67.3                    | 61.7                    |
| Avg. Dist. to Rail [m] | 5.7                      | 4.4                     | 2.4                     | 2.1                     | 4.6                     | 7.0                     |
| Avg. Stride Freq. [Hz] | 2.2                      | 2.5                     | 2.6                     | 2.6                     | 2.5                     | 2.3                     |
| Avg. Stride Length [m] | 3.0                      | 7.3                     | 7.3                     | 7.2                     | 7.0                     | 6.8                     |