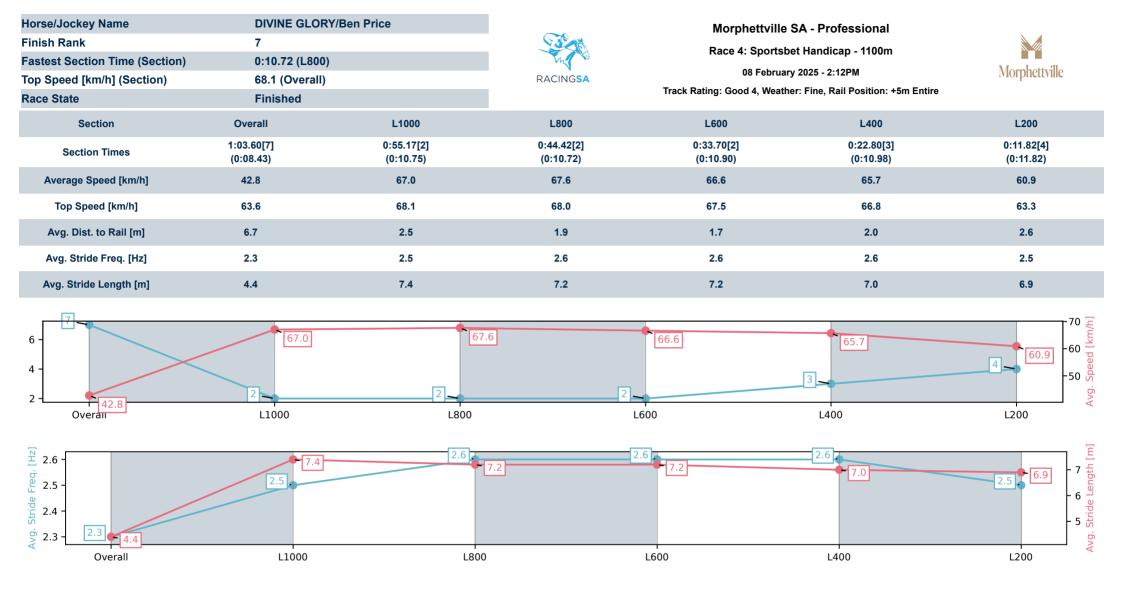

## Track Rating: Good 4, Weather: Fine, Rail Position: +5m Entire

| Section<br>Field Time | es |                  |         |                     |                    |               | Overall<br>1:03.10<br>(0:08.39) | L1000<br>0:54.71<br>(0:10.59) | L800<br>0:44.13<br>(0:10.62) | L600<br>0:33.51<br>(0:11.02) | L400<br>0:22.49<br>(0:10.97) | L200<br>0:11.52<br>(0:11.52) |         |                                          |
|-----------------------|----|------------------|---------|---------------------|--------------------|---------------|---------------------------------|-------------------------------|------------------------------|------------------------------|------------------------------|------------------------------|---------|------------------------------------------|
| Position              | #  | Horse/Jockey     | Barrier | Top Speed<br>[km/h] | Fastest<br>Section | First<br>400m |                                 |                               |                              |                              |                              |                              | Margin  | Distance<br>Travelled From<br>Winner [m] |
| 1                     | 2  | MY KHALIFA       | 4       | 70.4                | 0:10.55            | 0:25.21       | 1:03.10                         | 0:54.15 [7]                   | 0:43.13 [7]                  | 0:32.58 [7]                  | 0:21.93 [7]                  | 0:11.26 [7]                  | 1:03.10 |                                          |
|                       |    | Taylor Johnstone |         | 1000-800            | 800-600            |               | (0:08.95)                       | (0:11.02)                     | (0:10.55)                    | (0:10.65)                    | (0:10.67)                    | (0:11.26)                    |         |                                          |
| 2                     | 4  | KLABEL           | 5       | 70.0                | 0:10.53            | 0:24.97       | 1:03.10                         | 0:54.36 [6]                   | 0:43.47 [6]                  | 0:32.94 [5]                  | 0:22.25 [5]                  | 0:11.35 [3]                  | 0.01L   | +3                                       |
|                       |    | Jake Toeroek     |         | 1000-800            | 800-600            |               | (0:08.74)                       | (0:10.89)                     | (0:10.53)                    | (0:10.69)                    | (0:10.90)                    | (0:11.35)                    |         |                                          |
| 3                     | 3  | CELSIUS STAR     | 3       | 69.6                | 0:10.65            | 0:24.85       | 1:03.15                         | 0:54.54 [4]                   | 0:43.59 [5]                  | 0:32.94 [6]                  | 0:22.29 [6]                  | 0:11.49 [2]                  | 0.27L   | -3                                       |
|                       |    | Lachlan Neindorf |         | 800-600             | 800-600            |               | (0:08.61)                       | (0:10.95)                     | (0:10.65)                    | (0:10.65)                    | (0:10.80)                    | (0:11.49)                    |         |                                          |
| 4                     | 8  | THE GREAT BABY   | 7       | 69.7                | 0:10.59            | 0:24.20       | 1:03.17                         | 0:54.79 [1]                   | 0:44.20 [1]                  | 0:33.58 [1]                  | 0:22.57 [1]                  | 0:11.59 [1]                  | 0.39L   | +1                                       |
|                       |    | Manoel Nunes     |         | 1200-1000           | 1000-800           |               | (0:08.38)                       | (0:10.59)                     | (0:10.62)                    | (0:11.01)                    | (0:10.98)                    | (0:11.59)                    |         |                                          |
| 5                     | 1  | EXTREMELY LUCKY  | 2       | 69.5                | 0:10.51            | 0:24.95       | 1:03.19                         | 0:54.57 [5]                   | 0:43.68 [4]                  | 0:33.17 [3]                  | 0:22.40 [2]                  | 0:11.40 [5]                  | 0.55L   | -3                                       |
|                       |    | Rochelle Milnes  |         | 1000-800            | 800-600            |               | (0:08.62)                       | (0:10.89)                     | (0:10.51)                    | (0:10.77)                    | (0:11.00)                    | (0:11.40)                    |         |                                          |
| 6                     | 6  | PICARGO          | 1       | 68.7                | 0:10.62            | 0:24.75       | 1:03.39                         | 0:54.88 [3]                   | 0:43.95 [3]                  | 0:33.33 [4]                  | 0:22.58 [4]                  | 0:11.56 [6]                  | 1.79L   | -5                                       |
|                       |    | Alana Livesey    |         | 1000-800            | 800-600            |               | (0:08.51)                       | (0:10.93)                     | (0:10.62)                    | (0:10.75)                    | (0:11.02)                    | (0:11.56)                    |         |                                          |
| 7                     | 7  | DIVINE GLORY     | 6       | 68.1                | 0:10.72            | 0:24.54       | 1:03.60                         | 0:55.17 [2]                   | 0:44.42 [2]                  | 0:33.70 [2]                  | 0:22.80 [3]                  | 0:11.82 [4]                  | 3.08L   | -2                                       |
|                       |    | Ben Price        |         | 1200-1000           | 800-600            |               | (0:08.43)                       | (0:10.75)                     | (0:10.72)                    | (0:10.90)                    | (0:10.98)                    | (0:11.82)                    |         |                                          |

## Scratched: Prairie Flower (#5)

Report Created: Sat 08 February 2025 15:00:19 GMT+11 (Note: Timing is based on positional data)

#

[] Position in running at each section and finish

-:--- No data available at this section