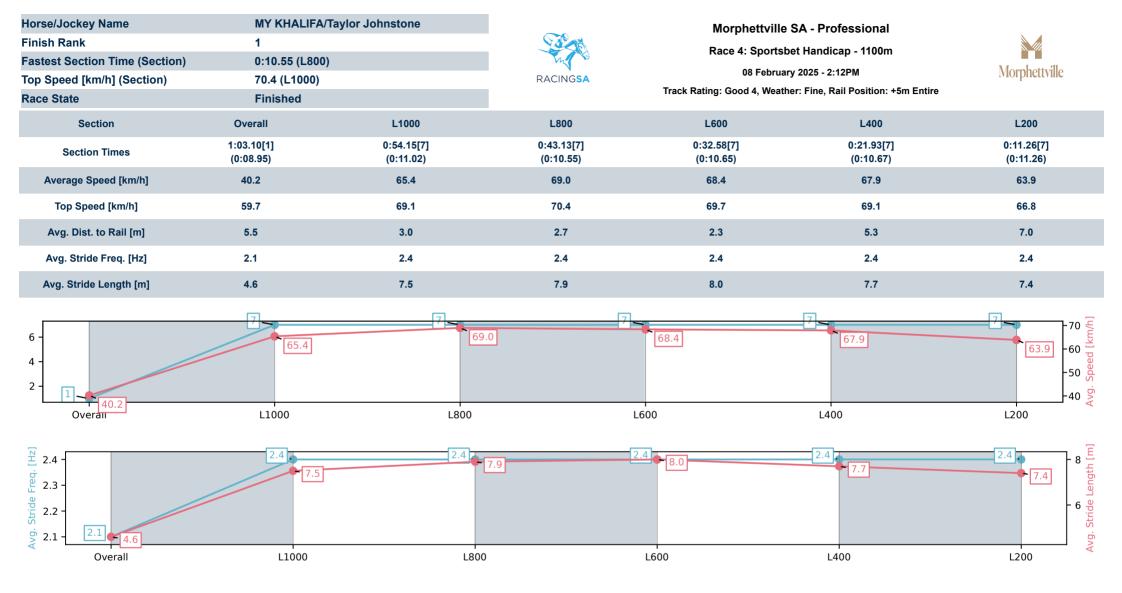

## Track Rating: Good 4, Weather: Fine, Rail Position: +5m Entire

| Section<br>Field Time | es |                  |         |                     |                    |               | Overall<br>1:03.10<br>(0:08.39) | L1000<br>0:54.71<br>(0:10.59) | L800<br>0:44.13<br>(0:10.62) | L600<br>0:33.51<br>(0:11.02) | L400<br>0:22.49<br>(0:10.97) | L200<br>0:11.52<br>(0:11.52) |         |                                          |
|-----------------------|----|------------------|---------|---------------------|--------------------|---------------|---------------------------------|-------------------------------|------------------------------|------------------------------|------------------------------|------------------------------|---------|------------------------------------------|
| Position              | #  | Horse/Jockey     | Barrier | Top Speed<br>[km/h] | Fastest<br>Section | First<br>400m |                                 |                               |                              |                              |                              |                              | Margin  | Distance<br>Travelled From<br>Winner [m] |
| 1                     | 2  | MY KHALIFA       | 4       | 70.4                | 0:10.55            | 0:25.21       | 1:03.10                         | 0:54.15 [7]                   | 0:43.13 [7]                  | 0:32.58 [7]                  | 0:21.93 [7]                  | 0:11.26 [7]                  | 1:03.10 |                                          |
|                       |    | Taylor Johnstone |         | 1000-800            | 800-600            |               | (0:08.95)                       | (0:11.02)                     | (0:10.55)                    | (0:10.65)                    | (0:10.67)                    | (0:11.26)                    |         |                                          |
| 2                     | 4  | KLABEL           | 5       | 70.0                | 0:10.53            | 0:24.97       | 1:03.10                         | 0:54.36 [6]                   | 0:43.47 [6]                  | 0:32.94 [5]                  | 0:22.25 [5]                  | 0:11.35 [3]                  | 0.01L   | +3                                       |
|                       |    | Jake Toeroek     |         | 1000-800            | 800-600            |               | (0:08.74)                       | (0:10.89)                     | (0:10.53)                    | (0:10.69)                    | (0:10.90)                    | (0:11.35)                    |         |                                          |
| 3                     | 3  | CELSIUS STAR     | 3       | 69.6                | 0:10.65            | 0:24.85       | 1:03.15                         | 0:54.54 [4]                   | 0:43.59 [5]                  | 0:32.94 [6]                  | 0:22.29 [6]                  | 0:11.49 [2]                  | 0.27L   | -3                                       |
|                       |    | Lachlan Neindorf |         | 800-600             | 800-600            |               | (0:08.61)                       | (0:10.95)                     | (0:10.65)                    | (0:10.65)                    | (0:10.80)                    | (0:11.49)                    |         |                                          |
| 4                     | 8  | THE GREAT BABY   | 7       | 69.7                | 0:10.59            | 0:24.20       | 1:03.17                         | 0:54.79 [1]                   | 0:44.20 [1]                  | 0:33.58 [1]                  | 0:22.57 [1]                  | 0:11.59 [1]                  | 0.39L   | +1                                       |
|                       |    | Manoel Nunes     |         | 1200-1000           | 1000-800           |               | (0:08.38)                       | (0:10.59)                     | (0:10.62)                    | (0:11.01)                    | (0:10.98)                    | (0:11.59)                    |         |                                          |
| 5                     | 1  | EXTREMELY LUCKY  | 2       | 69.5                | 0:10.51            | 0:24.95       | 1:03.19                         | 0:54.57 [5]                   | 0:43.68 [4]                  | 0:33.17 [3]                  | 0:22.40 [2]                  | 0:11.40 [5]                  | 0.55L   | -3                                       |
|                       |    | Rochelle Milnes  |         | 1000-800            | 800-600            |               | (0:08.62)                       | (0:10.89)                     | (0:10.51)                    | (0:10.77)                    | (0:11.00)                    | (0:11.40)                    |         |                                          |
| 6                     | 6  | PICARGO          | 1       | 68.7                | 0:10.62            | 0:24.75       | 1:03.39                         | 0:54.88 [3]                   | 0:43.95 [3]                  | 0:33.33 [4]                  | 0:22.58 [4]                  | 0:11.56 [6]                  | 1.79L   | -5                                       |
|                       |    | Alana Livesey    |         | 1000-800            | 800-600            |               | (0:08.51)                       | (0:10.93)                     | (0:10.62)                    | (0:10.75)                    | (0:11.02)                    | (0:11.56)                    |         |                                          |
| 7                     | 7  | DIVINE GLORY     | 6       | 68.1                | 0:10.72            | 0:24.54       | 1:03.60                         | 0:55.17 [2]                   | 0:44.42 [2]                  | 0:33.70 [2]                  | 0:22.80 [3]                  | 0:11.82 [4]                  | 3.08L   | -2                                       |
|                       |    | Ben Price        |         | 1200-1000           | 800-600            |               | (0:08.43)                       | (0:10.75)                     | (0:10.72)                    | (0:10.90)                    | (0:10.98)                    | (0:11.82)                    |         |                                          |