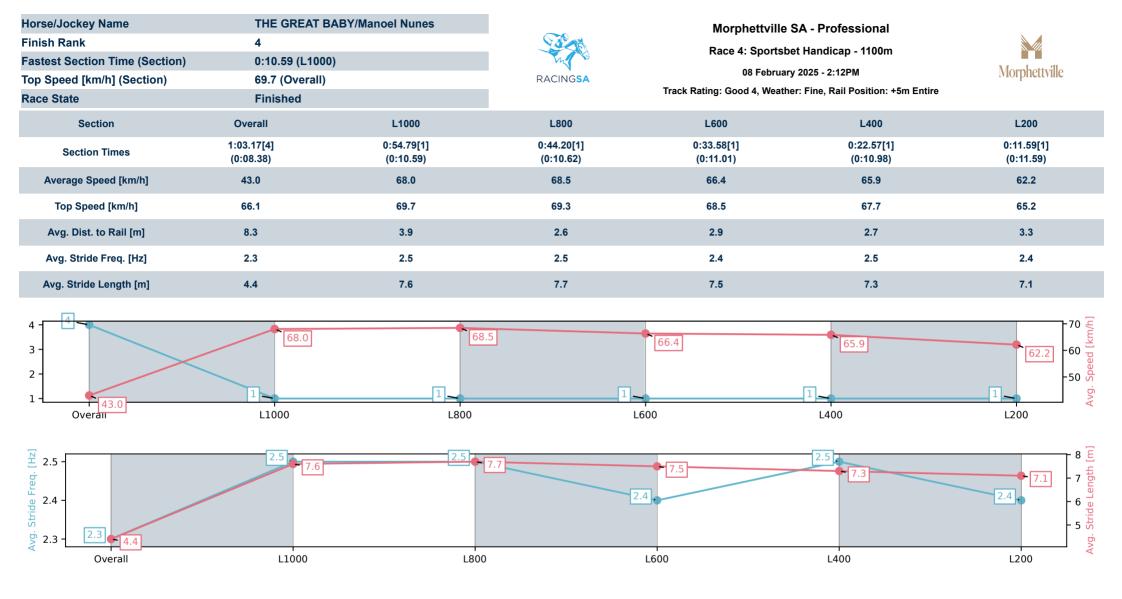

## Track Rating: Good 4, Weather: Fine, Rail Position: +5m Entire

| Section<br>Field Time | es |                  |         |                     |                    |               | Overall<br>1:03.10<br>(0:08.39) | L1000<br>0:54.71<br>(0:10.59) | L800<br>0:44.13<br>(0:10.62) | L600<br>0:33.51<br>(0:11.02) | L400<br>0:22.49<br>(0:10.97) | L200<br>0:11.52<br>(0:11.52) |         |                                          |
|-----------------------|----|------------------|---------|---------------------|--------------------|---------------|---------------------------------|-------------------------------|------------------------------|------------------------------|------------------------------|------------------------------|---------|------------------------------------------|
| Position              | #  | Horse/Jockey     | Barrier | Top Speed<br>[km/h] | Fastest<br>Section | First<br>400m |                                 |                               |                              |                              |                              |                              | Margin  | Distance<br>Travelled From<br>Winner [m] |
| 1                     | 2  | MY KHALIFA       | 4       | 70.4                | 0:10.55            | 0:25.21       | 1:03.10                         | 0:54.15 [7]                   | 0:43.13 [7]                  | 0:32.58 [7]                  | 0:21.93 [7]                  | 0:11.26 [7]                  | 1:03.10 |                                          |
|                       |    | Taylor Johnstone |         | 1000-800            | 800-600            |               | (0:08.95)                       | (0:11.02)                     | (0:10.55)                    | (0:10.65)                    | (0:10.67)                    | (0:11.26)                    |         |                                          |
| 2                     | 4  | KLABEL           | 5       | 70.0                | 0:10.53            | 0:24.97       | 1:03.10                         | 0:54.36 [6]                   | 0:43.47 [6]                  | 0:32.94 [5]                  | 0:22.25 [5]                  | 0:11.35 [3]                  | 0.01L   | +3                                       |
|                       |    | Jake Toeroek     |         | 1000-800            | 800-600            |               | (0:08.74)                       | (0:10.89)                     | (0:10.53)                    | (0:10.69)                    | (0:10.90)                    | (0:11.35)                    |         |                                          |
| 3                     | 3  | CELSIUS STAR     | 3       | 69.6                | 0:10.65            | 0:24.85       | 1:03.15                         | 0:54.54 [4]                   | 0:43.59 [5]                  | 0:32.94 [6]                  | 0:22.29 [6]                  | 0:11.49 [2]                  | 0.27L   | -3                                       |
|                       |    | Lachlan Neindorf |         | 800-600             | 800-600            |               | (0:08.61)                       | (0:10.95)                     | (0:10.65)                    | (0:10.65)                    | (0:10.80)                    | (0:11.49)                    |         |                                          |
| 4                     | 8  | THE GREAT BABY   | 7       | 69.7                | 0:10.59            | 0:24.20       | 1:03.17                         | 0:54.79 [1]                   | 0:44.20 [1]                  | 0:33.58 [1]                  | 0:22.57 [1]                  | 0:11.59 [1]                  | 0.39L   | +1                                       |
|                       |    | Manoel Nunes     |         | 1200-1000           | 1000-800           |               | (0:08.38)                       | (0:10.59)                     | (0:10.62)                    | (0:11.01)                    | (0:10.98)                    | (0:11.59)                    |         |                                          |
| 5                     | 1  | EXTREMELY LUCKY  | 2       | 69.5                | 0:10.51            | 0:24.95       | 1:03.19                         | 0:54.57 [5]                   | 0:43.68 [4]                  | 0:33.17 [3]                  | 0:22.40 [2]                  | 0:11.40 [5]                  | 0.55L   | -3                                       |
|                       |    | Rochelle Milnes  |         | 1000-800            | 800-600            |               | (0:08.62)                       | (0:10.89)                     | (0:10.51)                    | (0:10.77)                    | (0:11.00)                    | (0:11.40)                    |         |                                          |
| 6                     | 6  | PICARGO          | 1       | 68.7                | 0:10.62            | 0:24.75       | 1:03.39                         | 0:54.88 [3]                   | 0:43.95 [3]                  | 0:33.33 [4]                  | 0:22.58 [4]                  | 0:11.56 [6]                  | 1.79L   | -5                                       |
|                       |    | Alana Livesey    |         | 1000-800            | 800-600            |               | (0:08.51)                       | (0:10.93)                     | (0:10.62)                    | (0:10.75)                    | (0:11.02)                    | (0:11.56)                    |         |                                          |
| 7                     | 7  | DIVINE GLORY     | 6       | 68.1                | 0:10.72            | 0:24.54       | 1:03.60                         | 0:55.17 [2]                   | 0:44.42 [2]                  | 0:33.70 [2]                  | 0:22.80 [3]                  | 0:11.82 [4]                  | 3.08L   | -2                                       |
|                       |    | Ben Price        |         | 1200-1000           | 800-600            |               | (0:08.43)                       | (0:10.75)                     | (0:10.72)                    | (0:10.90)                    | (0:10.98)                    | (0:11.82)                    |         |                                          |