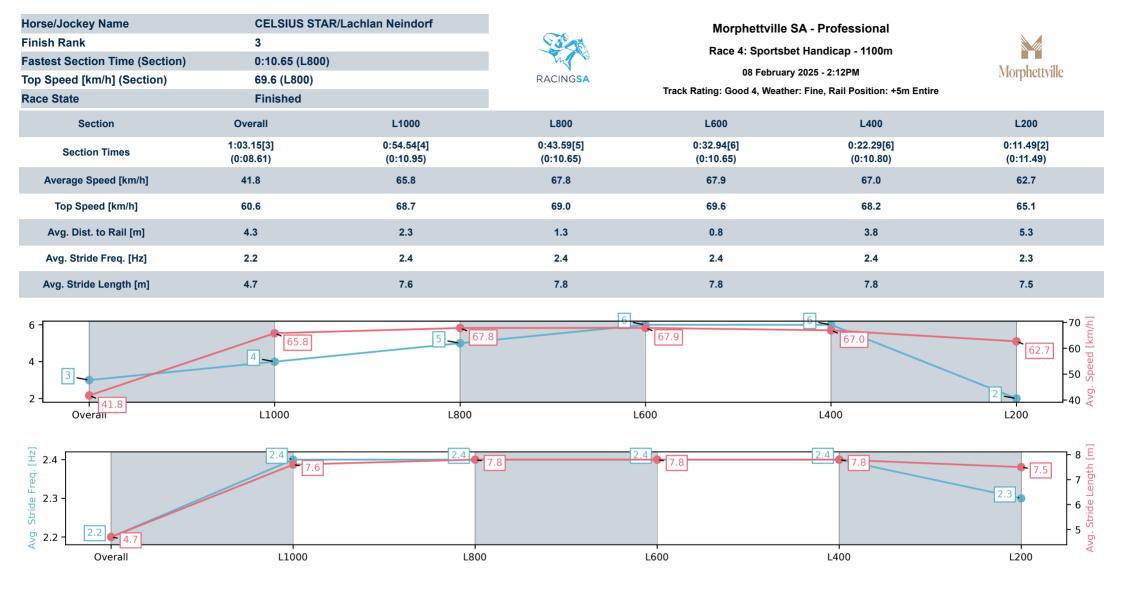

## Track Rating: Good 4, Weather: Fine, Rail Position: +5m Entire

| Section<br>Field Time | es |                  |         |                     |                    |               | Overall<br>1:03.10<br>(0:08.39) | L1000<br>0:54.71<br>(0:10.59) | L800<br>0:44.13<br>(0:10.62) | L600<br>0:33.51<br>(0:11.02) | L400<br>0:22.49<br>(0:10.97) | L200<br>0:11.52<br>(0:11.52) |         |                                          |
|-----------------------|----|------------------|---------|---------------------|--------------------|---------------|---------------------------------|-------------------------------|------------------------------|------------------------------|------------------------------|------------------------------|---------|------------------------------------------|
| Position              | #  | Horse/Jockey     | Barrier | Top Speed<br>[km/h] | Fastest<br>Section | First<br>400m |                                 |                               |                              |                              |                              |                              | Margin  | Distance<br>Travelled From<br>Winner [m] |
| 1                     | 2  | MY KHALIFA       | 4       | 70.4                | 0:10.55            | 0:25.21       | 1:03.10                         | 0:54.15 [7]                   | 0:43.13 [7]                  | 0:32.58 [7]                  | 0:21.93 [7]                  | 0:11.26 [7]                  | 1:03.10 |                                          |
|                       |    | Taylor Johnstone |         | 1000-800            | 800-600            |               | (0:08.95)                       | (0:11.02)                     | (0:10.55)                    | (0:10.65)                    | (0:10.67)                    | (0:11.26)                    |         |                                          |
| 2                     | 4  | KLABEL           | 5       | 70.0                | 0:10.53            | 0:24.97       | 1:03.10                         | 0:54.36 [6]                   | 0:43.47 [6]                  | 0:32.94 [5]                  | 0:22.25 [5]                  | 0:11.35 [3]                  | 0.01L   | +3                                       |
|                       |    | Jake Toeroek     |         | 1000-800            | 800-600            |               | (0:08.74)                       | (0:10.89)                     | (0:10.53)                    | (0:10.69)                    | (0:10.90)                    | (0:11.35)                    |         |                                          |
| 3                     | 3  | CELSIUS STAR     | 3       | 69.6                | 0:10.65            | 0:24.85       | 1:03.15                         | 0:54.54 [4]                   | 0:43.59 [5]                  | 0:32.94 [6]                  | 0:22.29 [6]                  | 0:11.49 [2]                  | 0.27L   | -3                                       |
|                       |    | Lachlan Neindorf |         | 800-600             | 800-600            |               | (0:08.61)                       | (0:10.95)                     | (0:10.65)                    | (0:10.65)                    | (0:10.80)                    | (0:11.49)                    |         |                                          |
| 4                     | 8  | THE GREAT BABY   | 7       | 69.7                | 0:10.59            | 0:24.20       | 1:03.17                         | 0:54.79 [1]                   | 0:44.20 [1]                  | 0:33.58 [1]                  | 0:22.57 [1]                  | 0:11.59 [1]                  | 0.39L   | +1                                       |
|                       |    | Manoel Nunes     |         | 1200-1000           | 1000-800           |               | (0:08.38)                       | (0:10.59)                     | (0:10.62)                    | (0:11.01)                    | (0:10.98)                    | (0:11.59)                    |         |                                          |
| 5                     | 1  | EXTREMELY LUCKY  | 2       | 69.5                | 0:10.51            | 0:24.95       | 1:03.19                         | 0:54.57 [5]                   | 0:43.68 [4]                  | 0:33.17 [3]                  | 0:22.40 [2]                  | 0:11.40 [5]                  | 0.55L   | -3                                       |
|                       |    | Rochelle Milnes  |         | 1000-800            | 800-600            |               | (0:08.62)                       | (0:10.89)                     | (0:10.51)                    | (0:10.77)                    | (0:11.00)                    | (0:11.40)                    |         |                                          |
| 6                     | 6  | PICARGO          | 1       | 68.7                | 0:10.62            | 0:24.75       | 1:03.39                         | 0:54.88 [3]                   | 0:43.95 [3]                  | 0:33.33 [4]                  | 0:22.58 [4]                  | 0:11.56 [6]                  | 1.79L   | -5                                       |
|                       |    | Alana Livesey    |         | 1000-800            | 800-600            |               | (0:08.51)                       | (0:10.93)                     | (0:10.62)                    | (0:10.75)                    | (0:11.02)                    | (0:11.56)                    |         |                                          |
| 7                     | 7  | DIVINE GLORY     | 6       | 68.1                | 0:10.72            | 0:24.54       | 1:03.60                         | 0:55.17 [2]                   | 0:44.42 [2]                  | 0:33.70 [2]                  | 0:22.80 [3]                  | 0:11.82 [4]                  | 3.08L   | -2                                       |
|                       |    | Ben Price        |         | 1200-1000           | 800-600            |               | (0:08.43)                       | (0:10.75)                     | (0:10.72)                    | (0:10.90)                    | (0:10.98)                    | (0:11.82)                    |         |                                          |