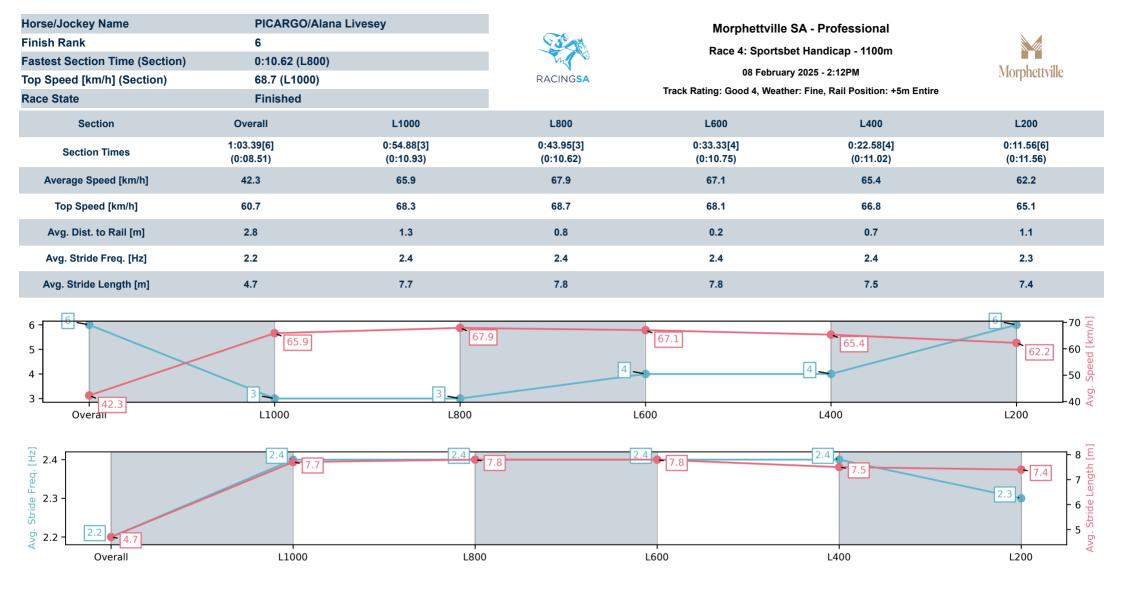

## Track Rating: Good 4, Weather: Fine, Rail Position: +5m Entire

| Section<br>Field Time | es |                  |         |                     |                    |               | Overall<br>1:03.10<br>(0:08.39) | L1000<br>0:54.71<br>(0:10.59) | L800<br>0:44.13<br>(0:10.62) | L600<br>0:33.51<br>(0:11.02) | L400<br>0:22.49<br>(0:10.97) | L200<br>0:11.52<br>(0:11.52) |         |                                          |
|-----------------------|----|------------------|---------|---------------------|--------------------|---------------|---------------------------------|-------------------------------|------------------------------|------------------------------|------------------------------|------------------------------|---------|------------------------------------------|
| Position              | #  | Horse/Jockey     | Barrier | Top Speed<br>[km/h] | Fastest<br>Section | First<br>400m |                                 |                               |                              |                              |                              |                              | Margin  | Distance<br>Travelled From<br>Winner [m] |
| 1                     | 2  | MY KHALIFA       | 4       | 70.4                | 0:10.55            | 0:25.21       | 1:03.10                         | 0:54.15 [7]                   | 0:43.13 [7]                  | 0:32.58 [7]                  | 0:21.93 [7]                  | 0:11.26 [7]                  | 1:03.10 |                                          |
|                       |    | Taylor Johnstone |         | 1000-800            | 800-600            |               | (0:08.95)                       | (0:11.02)                     | (0:10.55)                    | (0:10.65)                    | (0:10.67)                    | (0:11.26)                    |         |                                          |
| 2                     | 4  | KLABEL           | 5       | 70.0                | 0:10.53            | 0:24.97       | 1:03.10                         | 0:54.36 [6]                   | 0:43.47 [6]                  | 0:32.94 [5]                  | 0:22.25 [5]                  | 0:11.35 [3]                  | 0.01L   | +3                                       |
|                       |    | Jake Toeroek     |         | 1000-800            | 800-600            |               | (0:08.74)                       | (0:10.89)                     | (0:10.53)                    | (0:10.69)                    | (0:10.90)                    | (0:11.35)                    |         |                                          |
| 3                     | 3  | CELSIUS STAR     | 3       | 69.6                | 0:10.65            | 0:24.85       | 1:03.15                         | 0:54.54 [4]                   | 0:43.59 [5]                  | 0:32.94 [6]                  | 0:22.29 [6]                  | 0:11.49 [2]                  | 0.27L   | -3                                       |
|                       |    | Lachlan Neindorf |         | 800-600             | 800-600            |               | (0:08.61)                       | (0:10.95)                     | (0:10.65)                    | (0:10.65)                    | (0:10.80)                    | (0:11.49)                    |         |                                          |
| 4                     | 8  | THE GREAT BABY   | 7       | 69.7                | 0:10.59            | 0:24.20       | 1:03.17                         | 0:54.79 [1]                   | 0:44.20 [1]                  | 0:33.58 [1]                  | 0:22.57 [1]                  | 0:11.59 [1]                  | 0.39L   | +1                                       |
|                       |    | Manoel Nunes     |         | 1200-1000           | 1000-800           |               | (0:08.38)                       | (0:10.59)                     | (0:10.62)                    | (0:11.01)                    | (0:10.98)                    | (0:11.59)                    |         |                                          |
| 5                     | 1  | EXTREMELY LUCKY  | 2       | 69.5                | 0:10.51            | 0:24.95       | 1:03.19                         | 0:54.57 [5]                   | 0:43.68 [4]                  | 0:33.17 [3]                  | 0:22.40 [2]                  | 0:11.40 [5]                  | 0.55L   | -3                                       |
|                       |    | Rochelle Milnes  |         | 1000-800            | 800-600            |               | (0:08.62)                       | (0:10.89)                     | (0:10.51)                    | (0:10.77)                    | (0:11.00)                    | (0:11.40)                    |         |                                          |
| 6                     | 6  | PICARGO          | 1       | 68.7                | 0:10.62            | 0:24.75       | 1:03.39                         | 0:54.88 [3]                   | 0:43.95 [3]                  | 0:33.33 [4]                  | 0:22.58 [4]                  | 0:11.56 [6]                  | 1.79L   | -5                                       |
|                       |    | Alana Livesey    |         | 1000-800            | 800-600            |               | (0:08.51)                       | (0:10.93)                     | (0:10.62)                    | (0:10.75)                    | (0:11.02)                    | (0:11.56)                    |         |                                          |
| 7                     | 7  | DIVINE GLORY     | 6       | 68.1                | 0:10.72            | 0:24.54       | 1:03.60                         | 0:55.17 [2]                   | 0:44.42 [2]                  | 0:33.70 [2]                  | 0:22.80 [3]                  | 0:11.82 [4]                  | 3.08L   | -2                                       |
|                       |    | Ben Price        |         | 1200-1000           | 800-600            |               | (0:08.43)                       | (0:10.75)                     | (0:10.72)                    | (0:10.90)                    | (0:10.98)                    | (0:11.82)                    |         |                                          |