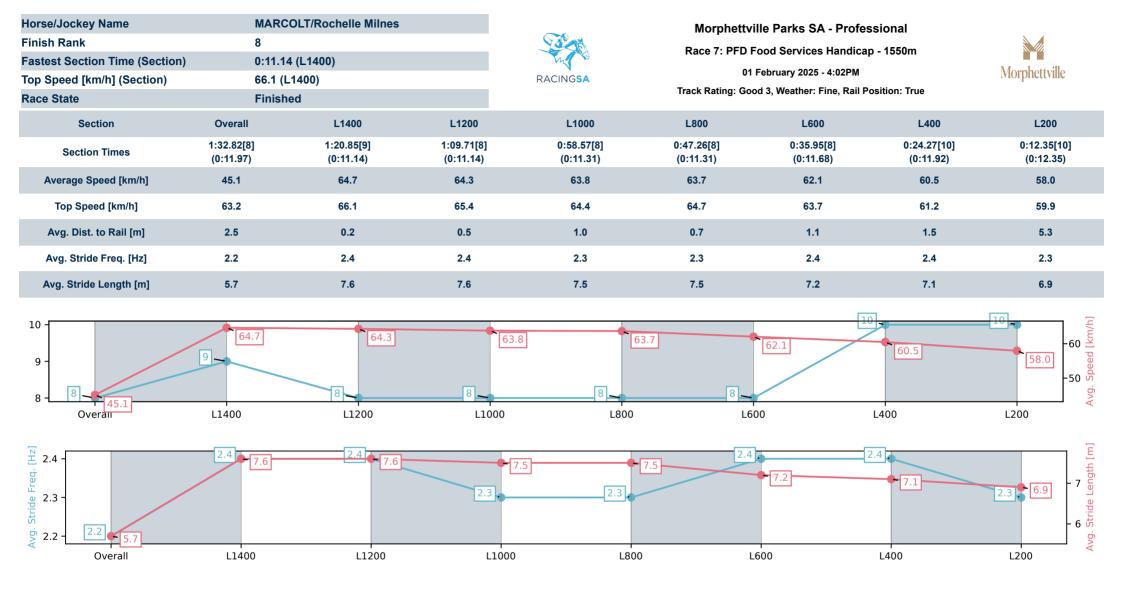

## Track Rating: Good 3, Weather: Fine, Rail Position: True

| Section<br>Field Time | s  |                   |         |                     |                    |               | Overall<br>1:31.93<br>(0:11.40) | L1400<br>1:20.53<br>(0:10.88) | L1200<br>1:09.66<br>(0:11.19) | L1000<br>0:58.47<br>(0:11.42) | L800<br>0:47.05<br>(0:11.26) | L600<br>0:35.79<br>(0:11.63) |                                          |
|-----------------------|----|-------------------|---------|---------------------|--------------------|---------------|---------------------------------|-------------------------------|-------------------------------|-------------------------------|------------------------------|------------------------------|------------------------------------------|
| Position              | #  | Horse/Jockey      | Barrier | Top Speed<br>[km/h] | Fastest<br>Section | First<br>400m |                                 |                               |                               |                               |                              |                              | Distance<br>Travelled From<br>Winner [m] |
| 1                     | 6  | JUST LIKE LISA    | 1       | 66.7                | 0:10.98            | 0:25.52       | 1:31.93                         | 1:20.16 [6]                   | 1:09.18 [5]                   | 0:57.99 [4]                   | 0:46.61 [5]                  | 0:35.37 [5]                  |                                          |
|                       |    | Margaret Collett  |         | 1400-1200           | 1400-1200          |               | (0:11.77)                       | (0:10.98)                     | (0:11.19)                     | (0:11.38)                     | (0:11.24)                    | (0:11.44)                    |                                          |
| 2                     | 2  | HOLMES            | 5       | 66.5                | 0:11.13            | 0:25.69       | 1:32.15                         | 1:20.42 [5]                   | 1:09.29 [6]                   | 0:58.10 [6]                   | 0:46.77 [6]                  | 0:35.43 [7]                  | +2                                       |
|                       |    | Manoel Nunes      |         | 1200-1000           | 1400-1200          |               | (0:11.73)                       | (0:11.13)                     | (0:11.19)                     | (0:11.33)                     | (0:11.34)                    | (0:11.50)                    |                                          |
| 3                     | 5  | HARD PRINCE       | 4       | 65.7                | 0:11.19            | 0:26.15       | 1:32.16                         | 1:20.03 [10]                  | 1:08.83 [10]                  | 0:57.63 [10]                  | 0:46.35 [10]                 | 0:35.16 [10]                 | +1                                       |
|                       |    | Jake Toeroek      |         | 1400-1200           | 800-600            |               | (0:12.13)                       | (0:11.20)                     | (0:11.20)                     | (0:11.28)                     | (0:11.19)                    | (0:11.39)                    |                                          |
| 4                     | 4  | BRAZEN KINGDOM    | 3       | 66.2                | 0:11.18            | 0:25.95       | 1:32.50                         | 1:20.54 [8]                   | 1:09.36 [9]                   | 0:58.18 [9]                   | 0:46.82 [9]                  | 0:35.55 [9]                  | +6                                       |
|                       |    | Kayla Crowther    |         | 600-400             | 1400-1200          |               | (0:11.96)                       | (0:11.18)                     | (0:11.18)                     | (0:11.36)                     | (0:11.27)                    | (0:11.37)                    |                                          |
| 5                     | 10 | MONSEAGLE         | 9       | 66.3                | 0:11.07            | 0:25.37       | 1:32.52                         | 1:21.06 [3]                   | 1:09.99 [3]                   | 0:58.81 [2]                   | 0:47.42 [2]                  | 0:36.28 [2]                  | -2                                       |
|                       |    | Alana Livesey     |         | 1400-1200           | 1400-1200          |               | (0:11.46)                       | (0:11.07)                     | (0:11.18)                     | (0:11.39)                     | (0:11.14)                    | (0:11.66)                    |                                          |
| 6                     | 8  | I'M KENNY         | 10      | 67.2                | 0:10.85            | 0:25.07       | 1:32.71                         | 1:21.29 [2]                   | 1:10.44 [1]                   | 0:59.25 [1]                   | 0:47.83 [1]                  | 0:36.58 [1]                  | +0                                       |
|                       |    | Felicity Atkinson |         | 1400-1200           | 1400-1200          |               | (0:11.42)                       | (0:10.85)                     | (0:11.19)                     | (0:11.42)                     | (0:11.25)                    | (0:11.64)                    |                                          |
| 7                     | 3  | HE'S MAVERICK     | 8       | 67.2                | 0:10.99            | 0:25.52       | 1:32.81                         | 1:21.13 [4]                   | 1:10.14 [4]                   | 0:58.85 [5]                   | 0:47.49 [4]                  | 0:36.29 [3]                  | +8                                       |
|                       |    | Stacey Metcalfe   |         | 1400-1200           | 1400-1200          |               | (0:11.68)                       | (0:10.99)                     | (0:11.28)                     | (0:11.36)                     | (0:11.20)                    | (0:11.62)                    |                                          |
| 8                     | 1  | MARCOLT           | 2       | 66.1                | 0:11.14            | 0:25.94       | 1:32.82                         | 1:20.85 [9]                   | 1:09.71 [8]                   | 0:58.57 [8]                   | 0:47.26 [8]                  | 0:35.95 [8]                  | -4                                       |
|                       |    | Rochelle Milnes   |         | 1400-1200           | 1400-1200          |               | (0:11.97)                       | (0:11.14)                     | (0:11.14)                     | (0:11.31)                     | (0:11.31)                    | (0:11.68)                    |                                          |
| 9                     | 7  | FIGO THE GREAT    | 7       | 66.6                | 0:11.00            | 0:25.20       | 1:32.98                         | 1:21.59 [1]                   | 1:10.59 [2]                   | 0:59.23 [3]                   | 0:47.83 [3]                  | 0:36.44 [4]                  | +2                                       |
|                       |    | Justin Potter     |         | 1400-1200           | 1400-1200          |               | (0:11.39)                       | (0:11.00)                     | (0:11.36)                     | (0:11.40)                     | (0:11.39)                    | (0:11.74)                    |                                          |
| 10                    | 9  | SUGGESTIVE MISS   | 6       | 66.9                | 0:11.15            | 0:25.81       | 1:33.38                         | 1:21.57 [7]                   | 1:10.41 [7]                   | 0:59.21 [7]                   | 0:47.92 [7]                  | 0:36.77 [6]                  | +10                                      |
|                       |    | Ben Price         |         | 800-600             | 800-600            |               | (0:11.81)                       | (0:11.16)                     | (0:11.20)                     | (0:11.28)                     | (0:11.15)                    | (0:11.67)                    |                                          |

## Track Rating: Good 3, Weather: Fine, Rail Position: True

| Section<br>Field Time | es |                   |         |                     |                    |               | L400<br>0:24.16<br>(0:11.95) | L200<br>0:12.21<br>(0:12.21) |         |  |                                          |
|-----------------------|----|-------------------|---------|---------------------|--------------------|---------------|------------------------------|------------------------------|---------|--|------------------------------------------|
| Position              | #  | Horse/Jockey      | Barrier | Top Speed<br>[km/h] | Fastest<br>Section | First<br>400m |                              |                              | Margin  |  | Distance<br>Travelled From<br>Winner [m] |
| 1                     | 6  | JUST LIKE LISA    | 1       | 66.7                | 0:10.98            | 0:25.52       | 0:23.93 [3]                  | 0:12.22 [1]                  | 1:31.93 |  |                                          |
|                       |    | Margaret Collett  |         | 1400-1200           | 1400-1200          |               | (0:11.71)                    | (0:12.22)                    |         |  |                                          |
| 2                     | 2  | HOLMES            | 5       | 66.5                | 0:11.13            | 0:25.69       | 0:23.93 [5]                  | 0:12.17 [4]                  | 1.44L   |  | +2                                       |
|                       |    | Manoel Nunes      |         | 1200-1000           | 1400-1200          |               | (0:11.76)                    | (0:12.17)                    |         |  |                                          |
| 3                     | 5  | HARD PRINCE       | 4       | 65.7                | 0:11.19            | 0:26.15       | 0:23.77 [9]                  | 0:12.14 [5]                  | 1.55L   |  | +1                                       |
|                       |    | Jake Toeroek      |         | 1400-1200           | 800-600            |               | (0:11.63)                    | (0:12.14)                    |         |  |                                          |
| 4                     | 4  | BRAZEN KINGDOM    | 3       | 66.2                | 0:11.18            | 0:25.95       | 0:24.18 [8]                  | 0:12.41 [6]                  | 3.82L   |  | +6                                       |
|                       |    | Kayla Crowther    | 1       | 600-400             | 1400-1200          |               | (0:11.77)                    | (0:12.41)                    |         |  |                                          |
| 5                     | 10 | MONSEAGLE         | 9       | 66.3                | 0:11.07            | 0:25.37       | 0:24.62 [2]                  | 0:12.58 [3]                  | 3.96L   |  | -2                                       |
|                       |    | Alana Livesey     |         | 1400-1200           | 1400-1200          |               | (0:12.04)                    | (0:12.57)                    |         |  |                                          |
| 6                     | 8  | I'M KENNY         | 10      | 67.2                | 0:10.85            | 0:25.07       | 0:24.94 [1]                  | 0:12.83 [2]                  | 5.22L   |  | +0                                       |
|                       |    | Felicity Atkinson |         | 1400-1200           | 1400-1200          |               | (0:12.11)                    | (0:12.83)                    |         |  |                                          |
| 7                     | 3  | HE'S MAVERICK     | 8       | 67.2                | 0:10.99            | 0:25.52       | 0:24.67 [4]                  | 0:12.49 [8]                  | 5.88L   |  | +8                                       |
|                       |    | Stacey Metcalfe   |         | 1400-1200           | 1400-1200          |               | (0:12.18)                    | (0:12.49)                    |         |  |                                          |
| 8                     | 1  | MARCOLT           | 2       | 66.1                | 0:11.14            | 0:25.94       | 0:24.27 [10]                 | 0:12.35 [10]                 | 5.91L   |  | -4                                       |
|                       |    | Rochelle Milnes   |         | 1400-1200           | 1400-1200          |               | (0:11.92)                    | (0:12.35)                    |         |  |                                          |
| 9                     | 7  | FIGO THE GREAT    | 7       | 66.6                | 0:11.00            | 0:25.20       | 0:24.70 [6]                  | 0:12.71 [7]                  | 6.97L   |  | +2                                       |
|                       |    | Justin Potter     |         | 1400-1200           | 1400-1200          |               | (0:11.99)                    | (0:12.71)                    |         |  |                                          |
| 10                    | 9  | SUGGESTIVE MISS   | 6       | 66.9                | 0:11.15            | 0:25.81       | 0:25.10 [7]                  | 0:12.93 [9]                  | 9.64L   |  | +10                                      |
|                       |    | Ben Price         |         | 800-600             | 800-600            |               | (0:12.17)                    | (0:12.93)                    |         |  |                                          |

Report Created: Sat 01 February 2025 16:52:38 GMT+11 (Note: Timing is based on positional data)

[] Ranking at each section and finish

-:--- No data available at this section

Report Created: Sat 01 February 2025 16:52:39 GMT+11 (Note: Timing is based on positional data)