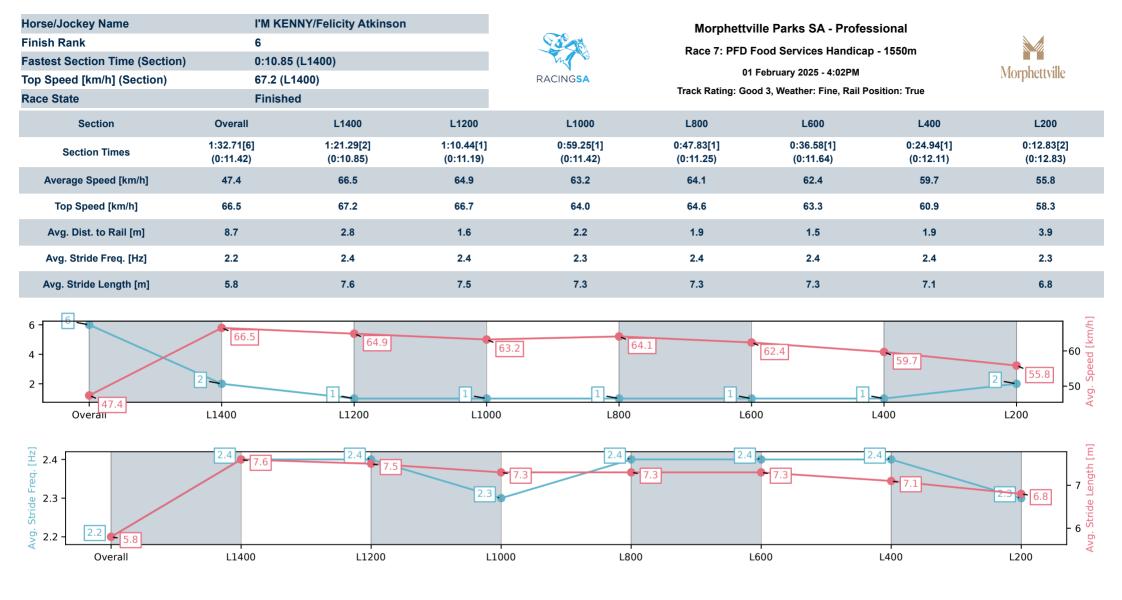

## Track Rating: Good 3, Weather: Fine, Rail Position: True

| Section<br>Field Time | s  |                   |         |                     |                    |               | Overall<br>1:31.93<br>(0:11.40) | L1400<br>1:20.53<br>(0:10.88) | L1200<br>1:09.66<br>(0:11.19) | L1000<br>0:58.47<br>(0:11.42) | L800<br>0:47.05<br>(0:11.26) | L600<br>0:35.79<br>(0:11.63) |                                          |
|-----------------------|----|-------------------|---------|---------------------|--------------------|---------------|---------------------------------|-------------------------------|-------------------------------|-------------------------------|------------------------------|------------------------------|------------------------------------------|
| Position              | #  | Horse/Jockey      | Barrier | Top Speed<br>[km/h] | Fastest<br>Section | First<br>400m |                                 |                               |                               |                               |                              |                              | Distance<br>Travelled From<br>Winner [m] |
| 1                     | 6  | JUST LIKE LISA    | 1       | 66.7                | 0:10.98            | 0:25.52       | 1:31.93                         | 1:20.16 [6]                   | 1:09.18 [5]                   | 0:57.99 [4]                   | 0:46.61 [5]                  | 0:35.37 [5]                  |                                          |
|                       |    | Margaret Collett  |         | 1400-1200           | 1400-1200          |               | (0:11.77)                       | (0:10.98)                     | (0:11.19)                     | (0:11.38)                     | (0:11.24)                    | (0:11.44)                    |                                          |
| 2                     | 2  | HOLMES            | 5       | 66.5                | 0:11.13            | 0:25.69       | 1:32.15                         | 1:20.42 [5]                   | 1:09.29 [6]                   | 0:58.10 [6]                   | 0:46.77 [6]                  | 0:35.43 [7]                  | +2                                       |
|                       |    | Manoel Nunes      |         | 1200-1000           | 1400-1200          |               | (0:11.73)                       | (0:11.13)                     | (0:11.19)                     | (0:11.33)                     | (0:11.34)                    | (0:11.50)                    |                                          |
| 3                     | 5  | HARD PRINCE       | 4       | 65.7                | 0:11.19            | 0:26.15       | 1:32.16                         | 1:20.03 [10]                  | 1:08.83 [10]                  | 0:57.63 [10]                  | 0:46.35 [10]                 | 0:35.16 [10]                 | +1                                       |
|                       |    | Jake Toeroek      |         | 1400-1200           | 800-600            |               | (0:12.13)                       | (0:11.20)                     | (0:11.20)                     | (0:11.28)                     | (0:11.19)                    | (0:11.39)                    |                                          |
| 4                     | 4  | BRAZEN KINGDOM    | 3       | 66.2                | 0:11.18            | 0:25.95       | 1:32.50                         | 1:20.54 [8]                   | 1:09.36 [9]                   | 0:58.18 [9]                   | 0:46.82 [9]                  | 0:35.55 [9]                  | +6                                       |
|                       |    | Kayla Crowther    |         | 600-400             | 1400-1200          |               | (0:11.96)                       | (0:11.18)                     | (0:11.18)                     | (0:11.36)                     | (0:11.27)                    | (0:11.37)                    |                                          |
| 5                     | 10 | MONSEAGLE         | 9       | 66.3                | 0:11.07            | 0:25.37       | 1:32.52                         | 1:21.06 [3]                   | 1:09.99 [3]                   | 0:58.81 [2]                   | 0:47.42 [2]                  | 0:36.28 [2]                  | -2                                       |
|                       |    | Alana Livesey     |         | 1400-1200           | 1400-1200          |               | (0:11.46)                       | (0:11.07)                     | (0:11.18)                     | (0:11.39)                     | (0:11.14)                    | (0:11.66)                    |                                          |
| 6                     | 8  | I'M KENNY         | 10      | 67.2                | 0:10.85            | 0:25.07       | 1:32.71                         | 1:21.29 [2]                   | 1:10.44 [1]                   | 0:59.25 [1]                   | 0:47.83 [1]                  | 0:36.58 [1]                  | +0                                       |
|                       |    | Felicity Atkinson |         | 1400-1200           | 1400-1200          |               | (0:11.42)                       | (0:10.85)                     | (0:11.19)                     | (0:11.42)                     | (0:11.25)                    | (0:11.64)                    |                                          |
| 7                     | 3  | HE'S MAVERICK     | 8       | 67.2                | 0:10.99            | 0:25.52       | 1:32.81                         | 1:21.13 [4]                   | 1:10.14 [4]                   | 0:58.85 [5]                   | 0:47.49 [4]                  | 0:36.29 [3]                  | +8                                       |
|                       |    | Stacey Metcalfe   |         | 1400-1200           | 1400-1200          |               | (0:11.68)                       | (0:10.99)                     | (0:11.28)                     | (0:11.36)                     | (0:11.20)                    | (0:11.62)                    |                                          |
| 8                     | 1  | MARCOLT           | 2       | 66.1                | 0:11.14            | 0:25.94       | 1:32.82                         | 1:20.85 [9]                   | 1:09.71 [8]                   | 0:58.57 [8]                   | 0:47.26 [8]                  | 0:35.95 [8]                  | -4                                       |
|                       |    | Rochelle Milnes   |         | 1400-1200           | 1400-1200          |               | (0:11.97)                       | (0:11.14)                     | (0:11.14)                     | (0:11.31)                     | (0:11.31)                    | (0:11.68)                    |                                          |
| 9                     | 7  | FIGO THE GREAT    | 7       | 66.6                | 0:11.00            | 0:25.20       | 1:32.98                         | 1:21.59 [1]                   | 1:10.59 [2]                   | 0:59.23 [3]                   | 0:47.83 [3]                  | 0:36.44 [4]                  | +2                                       |
|                       |    | Justin Potter     |         | 1400-1200           | 1400-1200          |               | (0:11.39)                       | (0:11.00)                     | (0:11.36)                     | (0:11.40)                     | (0:11.39)                    | (0:11.74)                    |                                          |
| 10                    | 9  | SUGGESTIVE MISS   | 6       | 66.9                | 0:11.15            | 0:25.81       | 1:33.38                         | 1:21.57 [7]                   | 1:10.41 [7]                   | 0:59.21 [7]                   | 0:47.92 [7]                  | 0:36.77 [6]                  | +10                                      |
|                       |    | Ben Price         |         | 800-600             | 800-600            |               | (0:11.81)                       | (0:11.16)                     | (0:11.20)                     | (0:11.28)                     | (0:11.15)                    | (0:11.67)                    |                                          |

## Track Rating: Good 3, Weather: Fine, Rail Position: True

| Section<br>Field Time | es |                   |         |                     |                    |               | L400<br>0:24.16<br>(0:11.95) | L200<br>0:12.21<br>(0:12.21) |         |  |                                          |
|-----------------------|----|-------------------|---------|---------------------|--------------------|---------------|------------------------------|------------------------------|---------|--|------------------------------------------|
| Position              | #  | Horse/Jockey      | Barrier | Top Speed<br>[km/h] | Fastest<br>Section | First<br>400m |                              |                              | Margin  |  | Distance<br>Travelled From<br>Winner [m] |
| 1                     | 6  | JUST LIKE LISA    | 1       | 66.7                | 0:10.98            | 0:25.52       | 0:23.93 [3]                  | 0:12.22 [1]                  | 1:31.93 |  |                                          |
|                       |    | Margaret Collett  |         | 1400-1200           | 1400-1200          |               | (0:11.71)                    | (0:12.22)                    |         |  |                                          |
| 2                     | 2  | HOLMES            | 5       | 66.5                | 0:11.13            | 0:25.69       | 0:23.93 [5]                  | 0:12.17 [4]                  | 1.44L   |  | +2                                       |
|                       |    | Manoel Nunes      |         | 1200-1000           | 1400-1200          |               | (0:11.76)                    | (0:12.17)                    |         |  |                                          |
| 3                     | 5  | HARD PRINCE       | 4       | 65.7                | 0:11.19            | 0:26.15       | 0:23.77 [9]                  | 0:12.14 [5]                  | 1.55L   |  | +1                                       |
|                       |    | Jake Toeroek      |         | 1400-1200           | 800-600            |               | (0:11.63)                    | (0:12.14)                    |         |  |                                          |
| 4                     | 4  | BRAZEN KINGDOM    | 3       | 66.2                | 0:11.18            | 0:25.95       | 0:24.18 [8]                  | 0:12.41 [6]                  | 3.82L   |  | +6                                       |
|                       |    | Kayla Crowther    | 1       | 600-400             | 1400-1200          |               | (0:11.77)                    | (0:12.41)                    |         |  |                                          |
| 5                     | 10 | MONSEAGLE         | 9       | 66.3                | 0:11.07            | 0:25.37       | 0:24.62 [2]                  | 0:12.58 [3]                  | 3.96L   |  | -2                                       |
|                       |    | Alana Livesey     |         | 1400-1200           | 1400-1200          |               | (0:12.04)                    | (0:12.57)                    |         |  |                                          |
| 6                     | 8  | I'M KENNY         | 10      | 67.2                | 0:10.85            | 0:25.07       | 0:24.94 [1]                  | 0:12.83 [2]                  | 5.22L   |  | +0                                       |
|                       |    | Felicity Atkinson |         | 1400-1200           | 1400-1200          |               | (0:12.11)                    | (0:12.83)                    |         |  |                                          |
| 7                     | 3  | HE'S MAVERICK     | 8       | 67.2                | 0:10.99            | 0:25.52       | 0:24.67 [4]                  | 0:12.49 [8]                  | 5.88L   |  | +8                                       |
|                       |    | Stacey Metcalfe   |         | 1400-1200           | 1400-1200          |               | (0:12.18)                    | (0:12.49)                    |         |  |                                          |
| 8                     | 1  | MARCOLT           | 2       | 66.1                | 0:11.14            | 0:25.94       | 0:24.27 [10]                 | 0:12.35 [10]                 | 5.91L   |  | -4                                       |
|                       |    | Rochelle Milnes   |         | 1400-1200           | 1400-1200          |               | (0:11.92)                    | (0:12.35)                    |         |  |                                          |
| 9                     | 7  | FIGO THE GREAT    | 7       | 66.6                | 0:11.00            | 0:25.20       | 0:24.70 [6]                  | 0:12.71 [7]                  | 6.97L   |  | +2                                       |
|                       |    | Justin Potter     |         | 1400-1200           | 1400-1200          |               | (0:11.99)                    | (0:12.71)                    |         |  |                                          |
| 10                    | 9  | SUGGESTIVE MISS   | 6       | 66.9                | 0:11.15            | 0:25.81       | 0:25.10 [7]                  | 0:12.93 [9]                  | 9.64L   |  | +10                                      |
|                       |    | Ben Price         |         | 800-600             | 800-600            |               | (0:12.17)                    | (0:12.93)                    |         |  |                                          |

NA No data available

Page 4/12

Report Created: Sat 01 February 2025 16:52:36 GMT+11 (Note: Timing is based on positional data)

[] Ranking at each section and finish

-:--- No data available at this section