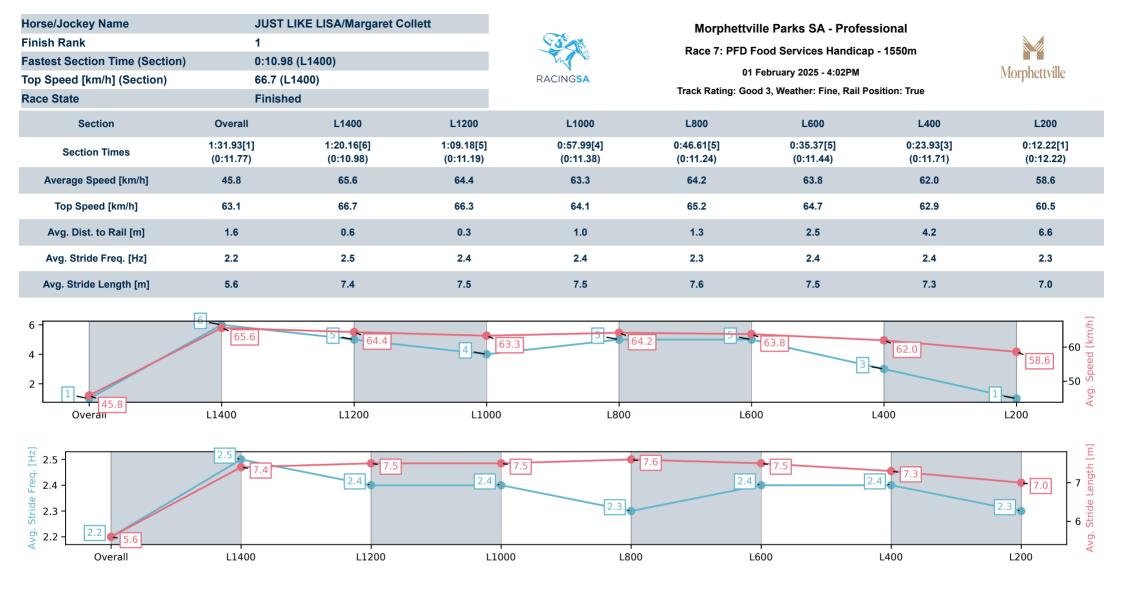

## Morphettville Parks SA Race 7: PFD Food Services Handicap - 1550m

01 February 2025 - 4:02PM

## Track Rating: Good 3, Weather: Fine, Rail Position: True

| Section<br>Field Time | s  |                   |         |                     |                    |               | Overall<br>1:31.93<br>(0:11.40) | L1400<br>1:20.53<br>(0:10.88) | L1200<br>1:09.66<br>(0:11.19) | L1000<br>0:58.47<br>(0:11.42) | L800<br>0:47.05<br>(0:11.26) | L600<br>0:35.79<br>(0:11.63) |                                          |
|-----------------------|----|-------------------|---------|---------------------|--------------------|---------------|---------------------------------|-------------------------------|-------------------------------|-------------------------------|------------------------------|------------------------------|------------------------------------------|
| Position              | #  | Horse/Jockey      | Barrier | Top Speed<br>[km/h] | Fastest<br>Section | First<br>400m |                                 |                               |                               |                               |                              |                              | Distance<br>Travelled From<br>Winner [m] |
| 1                     | 6  | JUST LIKE LISA    | 1       | 66.7                | 0:10.98            | 0:25.52       | 1:31.93                         | 1:20.16 [6]                   | 1:09.18 [5]                   | 0:57.99 [4]                   | 0:46.61 [5]                  | 0:35.37 [5]                  |                                          |
|                       |    | Margaret Collett  |         | 1400-1200           | 1400-1200          |               | (0:11.77)                       | (0:10.98)                     | (0:11.19)                     | (0:11.38)                     | (0:11.24)                    | (0:11.44)                    |                                          |
| 2                     | 2  | HOLMES            | 5       | 66.5                | 0:11.13            | 0:25.69       | 1:32.15                         | 1:20.42 [5]                   | 1:09.29 [6]                   | 0:58.10 [6]                   | 0:46.77 [6]                  | 0:35.43 [7]                  | +2                                       |
|                       |    | Manoel Nunes      |         | 1200-1000           | 1400-1200          |               | (0:11.73)                       | (0:11.13)                     | (0:11.19)                     | (0:11.33)                     | (0:11.34)                    | (0:11.50)                    |                                          |
| 3                     | 5  | HARD PRINCE       | 4       | 65.7                | 0:11.19            | 0:26.15       | 1:32.16                         | 1:20.03 [10]                  | 1:08.83 [10]                  | 0:57.63 [10]                  | 0:46.35 [10]                 | 0:35.16 [10]                 | +1                                       |
|                       |    | Jake Toeroek      |         | 1400-1200           | 800-600            |               | (0:12.13)                       | (0:11.20)                     | (0:11.20)                     | (0:11.28)                     | (0:11.19)                    | (0:11.39)                    |                                          |
| 4                     | 4  | BRAZEN KINGDOM    | 3       | 66.2                | 0:11.18            | 0:25.95       | 1:32.50                         | 1:20.54 [8]                   | 1:09.36 [9]                   | 0:58.18 [9]                   | 0:46.82 [9]                  | 0:35.55 [9]                  | +6                                       |
|                       |    | Kayla Crowther    |         | 600-400             | 1400-1200          |               | (0:11.96)                       | (0:11.18)                     | (0:11.18)                     | (0:11.36)                     | (0:11.27)                    | (0:11.37)                    |                                          |
| 5                     | 10 | MONSEAGLE         | 9       | 66.3                | 0:11.07            | 0:25.37       | 1:32.52                         | 1:21.06 [3]                   | 1:09.99 [3]                   | 0:58.81 [2]                   | 0:47.42 [2]                  | 0:36.28 [2]                  | -2                                       |
|                       |    | Alana Livesey     |         | 1400-1200           | 1400-1200          |               | (0:11.46)                       | (0:11.07)                     | (0:11.18)                     | (0:11.39)                     | (0:11.14)                    | (0:11.66)                    |                                          |
| 6                     | 8  | I'M KENNY         | 10      | 67.2                | 0:10.85            | 0:25.07       | 1:32.71                         | 1:21.29 [2]                   | 1:10.44 [1]                   | 0:59.25 [1]                   | 0:47.83 [1]                  | 0:36.58 [1]                  | +0                                       |
|                       |    | Felicity Atkinson |         | 1400-1200           | 1400-1200          |               | (0:11.42)                       | (0:10.85)                     | (0:11.19)                     | (0:11.42)                     | (0:11.25)                    | (0:11.64)                    |                                          |
| 7                     | 3  | HE'S MAVERICK     | 8       | 67.2                | 0:10.99            | 0:25.52       | 1:32.81                         | 1:21.13 [4]                   | 1:10.14 [4]                   | 0:58.85 [5]                   | 0:47.49 [4]                  | 0:36.29 [3]                  | +8                                       |
|                       |    | Stacey Metcalfe   |         | 1400-1200           | 1400-1200          |               | (0:11.68)                       | (0:10.99)                     | (0:11.28)                     | (0:11.36)                     | (0:11.20)                    | (0:11.62)                    |                                          |
| 8                     | 1  | MARCOLT           | 2       | 66.1                | 0:11.14            | 0:25.94       | 1:32.82                         | 1:20.85 [9]                   | 1:09.71 [8]                   | 0:58.57 [8]                   | 0:47.26 [8]                  | 0:35.95 [8]                  | -4                                       |
|                       |    | Rochelle Milnes   |         | 1400-1200           | 1400-1200          |               | (0:11.97)                       | (0:11.14)                     | (0:11.14)                     | (0:11.31)                     | (0:11.31)                    | (0:11.68)                    |                                          |
| 9                     | 7  | FIGO THE GREAT    | 7       | 66.6                | 0:11.00            | 0:25.20       | 1:32.98                         | 1:21.59 [1]                   | 1:10.59 [2]                   | 0:59.23 [3]                   | 0:47.83 [3]                  | 0:36.44 [4]                  | +2                                       |
|                       |    | Justin Potter     |         | 1400-1200           | 1400-1200          |               | (0:11.39)                       | (0:11.00)                     | (0:11.36)                     | (0:11.40)                     | (0:11.39)                    | (0:11.74)                    |                                          |
| 10                    | 9  | SUGGESTIVE MISS   | 6       | 66.9                | 0:11.15            | 0:25.81       | 1:33.38                         | 1:21.57 [7]                   | 1:10.41 [7]                   | 0:59.21 [7]                   | 0:47.92 [7]                  | 0:36.77 [6]                  | +10                                      |
|                       |    | Ben Price         |         | 800-600             | 800-600            |               | (0:11.81)                       | (0:11.16)                     | (0:11.20)                     | (0:11.28)                     | (0:11.15)                    | (0:11.67)                    |                                          |

## Track Rating: Good 3, Weather: Fine, Rail Position: True

| Section<br>Field Time | es |                   |         |                     |                    |               | L400<br>0:24.16<br>(0:11.95) | L200<br>0:12.21<br>(0:12.21) |         |  |                                          |
|-----------------------|----|-------------------|---------|---------------------|--------------------|---------------|------------------------------|------------------------------|---------|--|------------------------------------------|
| Position              | #  | Horse/Jockey      | Barrier | Top Speed<br>[km/h] | Fastest<br>Section | First<br>400m |                              |                              | Margin  |  | Distance<br>Travelled From<br>Winner [m] |
| 1                     | 6  | JUST LIKE LISA    | 1       | 66.7                | 0:10.98            | 0:25.52       | 0:23.93 [3]                  | 0:12.22 [1]                  | 1:31.93 |  |                                          |
|                       |    | Margaret Collett  |         | 1400-1200           | 1400-1200          |               | (0:11.71)                    | (0:12.22)                    |         |  |                                          |
| 2                     | 2  | HOLMES            | 5       | 66.5                | 0:11.13            | 0:25.69       | 0:23.93 [5]                  | 0:12.17 [4]                  | 1.44L   |  | +2                                       |
|                       |    | Manoel Nunes      |         | 1200-1000           | 1400-1200          |               | (0:11.76)                    | (0:12.17)                    |         |  |                                          |
| 3                     | 5  | HARD PRINCE       | 4       | 65.7                | 0:11.19            | 0:26.15       | 0:23.77 [9]                  | 0:12.14 [5]                  | 1.55L   |  | +1                                       |
|                       |    | Jake Toeroek      |         | 1400-1200           | 800-600            |               | (0:11.63)                    | (0:12.14)                    |         |  |                                          |
| 4                     | 4  | BRAZEN KINGDOM    | 3       | 66.2                | 0:11.18            | 0:25.95       | 0:24.18 [8]                  | 0:12.41 [6]                  | 3.82L   |  | +6                                       |
|                       |    | Kayla Crowther    | 1       | 600-400             | 1400-1200          |               | (0:11.77)                    | (0:12.41)                    |         |  |                                          |
| 5                     | 10 | MONSEAGLE         | 9       | 66.3                | 0:11.07            | 0:25.37       | 0:24.62 [2]                  | 0:12.58 [3]                  | 3.96L   |  | -2                                       |
|                       |    | Alana Livesey     |         | 1400-1200           | 1400-1200          |               | (0:12.04)                    | (0:12.57)                    |         |  |                                          |
| 6                     | 8  | I'M KENNY         | 10      | 67.2                | 0:10.85            | 0:25.07       | 0:24.94 [1]                  | 0:12.83 [2]                  | 5.22L   |  | +0                                       |
|                       |    | Felicity Atkinson |         | 1400-1200           | 1400-1200          |               | (0:12.11)                    | (0:12.83)                    |         |  |                                          |
| 7                     | 3  | HE'S MAVERICK     | 8       | 67.2                | 0:10.99            | 0:25.52       | 0:24.67 [4]                  | 0:12.49 [8]                  | 5.88L   |  | +8                                       |
|                       |    | Stacey Metcalfe   |         | 1400-1200           | 1400-1200          |               | (0:12.18)                    | (0:12.49)                    |         |  |                                          |
| 8                     | 1  | MARCOLT           | 2       | 66.1                | 0:11.14            | 0:25.94       | 0:24.27 [10]                 | 0:12.35 [10]                 | 5.91L   |  | -4                                       |
|                       |    | Rochelle Milnes   |         | 1400-1200           | 1400-1200          |               | (0:11.92)                    | (0:12.35)                    |         |  |                                          |
| 9                     | 7  | FIGO THE GREAT    | 7       | 66.6                | 0:11.00            | 0:25.20       | 0:24.70 [6]                  | 0:12.71 [7]                  | 6.97L   |  | +2                                       |
|                       |    | Justin Potter     |         | 1400-1200           | 1400-1200          |               | (0:11.99)                    | (0:12.71)                    |         |  |                                          |
| 10                    | 9  | SUGGESTIVE MISS   | 6       | 66.9                | 0:11.15            | 0:25.81       | 0:25.10 [7]                  | 0:12.93 [9]                  | 9.64L   |  | +10                                      |
|                       |    | Ben Price         |         | 800-600             | 800-600            |               | (0:12.17)                    | (0:12.93)                    |         |  |                                          |