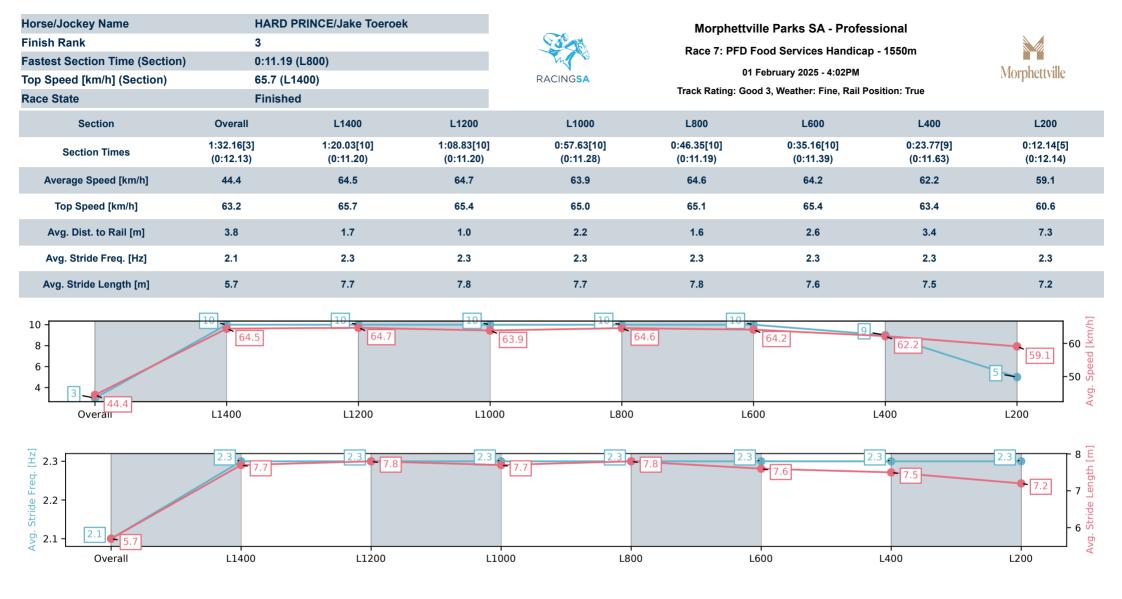

## Morphettville Parks SA Race 7: PFD Food Services Handicap - 1550m

01 February 2025 - 4:02PM

## Track Rating: Good 3, Weather: Fine, Rail Position: True

| Section<br>Field Time | s  |                   |         |                     |                    |               | Overall<br>1:31.93<br>(0:11.40) | L1400<br>1:20.53<br>(0:10.88) | L1200<br>1:09.66<br>(0:11.19) | L1000<br>0:58.47<br>(0:11.42) | L800<br>0:47.05<br>(0:11.26) | L600<br>0:35.79<br>(0:11.63) |                                          |
|-----------------------|----|-------------------|---------|---------------------|--------------------|---------------|---------------------------------|-------------------------------|-------------------------------|-------------------------------|------------------------------|------------------------------|------------------------------------------|
| Position              | #  | Horse/Jockey      | Barrier | Top Speed<br>[km/h] | Fastest<br>Section | First<br>400m |                                 |                               |                               |                               |                              |                              | Distance<br>Travelled From<br>Winner [m] |
| 1                     | 6  | JUST LIKE LISA    | 1       | 66.7                | 0:10.98            | 0:25.52       | 1:31.93                         | 1:20.16 [6]                   | 1:09.18 [5]                   | 0:57.99 [4]                   | 0:46.61 [5]                  | 0:35.37 [5]                  |                                          |
|                       |    | Margaret Collett  |         | 1400-1200           | 1400-1200          |               | (0:11.77)                       | (0:10.98)                     | (0:11.19)                     | (0:11.38)                     | (0:11.24)                    | (0:11.44)                    |                                          |
| 2                     | 2  | HOLMES            | 5       | 66.5                | 0:11.13            | 0:25.69       | 1:32.15                         | 1:20.42 [5]                   | 1:09.29 [6]                   | 0:58.10 [6]                   | 0:46.77 [6]                  | 0:35.43 [7]                  | +2                                       |
|                       |    | Manoel Nunes      |         | 1200-1000           | 1400-1200          |               | (0:11.73)                       | (0:11.13)                     | (0:11.19)                     | (0:11.33)                     | (0:11.34)                    | (0:11.50)                    |                                          |
| 3                     | 5  | HARD PRINCE       | 4       | 65.7                | 0:11.19            | 0:26.15       | 1:32.16                         | 1:20.03 [10]                  | 1:08.83 [10]                  | 0:57.63 [10]                  | 0:46.35 [10]                 | 0:35.16 [10]                 | +1                                       |
|                       |    | Jake Toeroek      |         | 1400-1200           | 800-600            |               | (0:12.13)                       | (0:11.20)                     | (0:11.20)                     | (0:11.28)                     | (0:11.19)                    | (0:11.39)                    |                                          |
| 4                     | 4  | BRAZEN KINGDOM    | 3       | 66.2                | 0:11.18            | 0:25.95       | 1:32.50                         | 1:20.54 [8]                   | 1:09.36 [9]                   | 0:58.18 [9]                   | 0:46.82 [9]                  | 0:35.55 [9]                  | +6                                       |
|                       |    | Kayla Crowther    |         | 600-400             | 1400-1200          |               | (0:11.96)                       | (0:11.18)                     | (0:11.18)                     | (0:11.36)                     | (0:11.27)                    | (0:11.37)                    |                                          |
| 5                     | 10 | MONSEAGLE         | 9       | 66.3                | 0:11.07            | 0:25.37       | 1:32.52                         | 1:21.06 [3]                   | 1:09.99 [3]                   | 0:58.81 [2]                   | 0:47.42 [2]                  | 0:36.28 [2]                  | -2                                       |
|                       |    | Alana Livesey     |         | 1400-1200           | 1400-1200          |               | (0:11.46)                       | (0:11.07)                     | (0:11.18)                     | (0:11.39)                     | (0:11.14)                    | (0:11.66)                    |                                          |
| 6                     | 8  | I'M KENNY         | 10      | 67.2                | 0:10.85            | 0:25.07       | 1:32.71                         | 1:21.29 [2]                   | 1:10.44 [1]                   | 0:59.25 [1]                   | 0:47.83 [1]                  | 0:36.58 [1]                  | +0                                       |
|                       |    | Felicity Atkinson |         | 1400-1200           | 1400-1200          |               | (0:11.42)                       | (0:10.85)                     | (0:11.19)                     | (0:11.42)                     | (0:11.25)                    | (0:11.64)                    |                                          |
| 7                     | 3  | HE'S MAVERICK     | 8       | 67.2                | 0:10.99            | 0:25.52       | 1:32.81                         | 1:21.13 [4]                   | 1:10.14 [4]                   | 0:58.85 [5]                   | 0:47.49 [4]                  | 0:36.29 [3]                  | +8                                       |
|                       |    | Stacey Metcalfe   |         | 1400-1200           | 1400-1200          |               | (0:11.68)                       | (0:10.99)                     | (0:11.28)                     | (0:11.36)                     | (0:11.20)                    | (0:11.62)                    |                                          |
| 8                     | 1  | MARCOLT           | 2       | 66.1                | 0:11.14            | 0:25.94       | 1:32.82                         | 1:20.85 [9]                   | 1:09.71 [8]                   | 0:58.57 [8]                   | 0:47.26 [8]                  | 0:35.95 [8]                  | -4                                       |
|                       |    | Rochelle Milnes   |         | 1400-1200           | 1400-1200          |               | (0:11.97)                       | (0:11.14)                     | (0:11.14)                     | (0:11.31)                     | (0:11.31)                    | (0:11.68)                    |                                          |
| 9                     | 7  | FIGO THE GREAT    | 7       | 66.6                | 0:11.00            | 0:25.20       | 1:32.98                         | 1:21.59 [1]                   | 1:10.59 [2]                   | 0:59.23 [3]                   | 0:47.83 [3]                  | 0:36.44 [4]                  | +2                                       |
|                       |    | Justin Potter     |         | 1400-1200           | 1400-1200          |               | (0:11.39)                       | (0:11.00)                     | (0:11.36)                     | (0:11.40)                     | (0:11.39)                    | (0:11.74)                    |                                          |
| 10                    | 9  | SUGGESTIVE MISS   | 6       | 66.9                | 0:11.15            | 0:25.81       | 1:33.38                         | 1:21.57 [7]                   | 1:10.41 [7]                   | 0:59.21 [7]                   | 0:47.92 [7]                  | 0:36.77 [6]                  | +10                                      |
|                       |    | Ben Price         |         | 800-600             | 800-600            |               | (0:11.81)                       | (0:11.16)                     | (0:11.20)                     | (0:11.28)                     | (0:11.15)                    | (0:11.67)                    |                                          |

## Track Rating: Good 3, Weather: Fine, Rail Position: True

| Section<br>Field Time | es |                   |         |                     |                    |               | L400<br>0:24.16<br>(0:11.95) | L200<br>0:12.21<br>(0:12.21) |         |  |                                          |
|-----------------------|----|-------------------|---------|---------------------|--------------------|---------------|------------------------------|------------------------------|---------|--|------------------------------------------|
| Position              | #  | Horse/Jockey      | Barrier | Top Speed<br>[km/h] | Fastest<br>Section | First<br>400m |                              |                              | Margin  |  | Distance<br>Travelled From<br>Winner [m] |
| 1                     | 6  | JUST LIKE LISA    | 1       | 66.7                | 0:10.98            | 0:25.52       | 0:23.93 [3]                  | 0:12.22 [1]                  | 1:31.93 |  |                                          |
|                       |    | Margaret Collett  |         | 1400-1200           | 1400-1200          |               | (0:11.71)                    | (0:12.22)                    |         |  |                                          |
| 2                     | 2  | HOLMES            | 5       | 66.5                | 0:11.13            | 0:25.69       | 0:23.93 [5]                  | 0:12.17 [4]                  | 1.44L   |  | +2                                       |
|                       |    | Manoel Nunes      |         | 1200-1000           | 1400-1200          |               | (0:11.76)                    | (0:12.17)                    |         |  |                                          |
| 3                     | 5  | HARD PRINCE       | 4       | 65.7                | 0:11.19            | 0:26.15       | 0:23.77 [9]                  | 0:12.14 [5]                  | 1.55L   |  | +1                                       |
|                       |    | Jake Toeroek      |         | 1400-1200           | 800-600            |               | (0:11.63)                    | (0:12.14)                    |         |  |                                          |
| 4                     | 4  | BRAZEN KINGDOM    | 3       | 66.2                | 0:11.18            | 0:25.95       | 0:24.18 [8]                  | 0:12.41 [6]                  | 3.82L   |  | +6                                       |
|                       |    | Kayla Crowther    | 1       | 600-400             | 1400-1200          |               | (0:11.77)                    | (0:12.41)                    |         |  |                                          |
| 5                     | 10 | MONSEAGLE         | 9       | 66.3                | 0:11.07            | 0:25.37       | 0:24.62 [2]                  | 0:12.58 [3]                  | 3.96L   |  | -2                                       |
|                       |    | Alana Livesey     |         | 1400-1200           | 1400-1200          |               | (0:12.04)                    | (0:12.57)                    |         |  |                                          |
| 6                     | 8  | I'M KENNY         | 10      | 67.2                | 0:10.85            | 0:25.07       | 0:24.94 [1]                  | 0:12.83 [2]                  | 5.22L   |  | +0                                       |
|                       |    | Felicity Atkinson |         | 1400-1200           | 1400-1200          |               | (0:12.11)                    | (0:12.83)                    |         |  |                                          |
| 7                     | 3  | HE'S MAVERICK     | 8       | 67.2                | 0:10.99            | 0:25.52       | 0:24.67 [4]                  | 0:12.49 [8]                  | 5.88L   |  | +8                                       |
|                       |    | Stacey Metcalfe   |         | 1400-1200           | 1400-1200          |               | (0:12.18)                    | (0:12.49)                    |         |  |                                          |
| 8                     | 1  | MARCOLT           | 2       | 66.1                | 0:11.14            | 0:25.94       | 0:24.27 [10]                 | 0:12.35 [10]                 | 5.91L   |  | -4                                       |
|                       |    | Rochelle Milnes   |         | 1400-1200           | 1400-1200          |               | (0:11.92)                    | (0:12.35)                    |         |  |                                          |
| 9                     | 7  | FIGO THE GREAT    | 7       | 66.6                | 0:11.00            | 0:25.20       | 0:24.70 [6]                  | 0:12.71 [7]                  | 6.97L   |  | +2                                       |
|                       |    | Justin Potter     |         | 1400-1200           | 1400-1200          |               | (0:11.99)                    | (0:12.71)                    |         |  |                                          |
| 10                    | 9  | SUGGESTIVE MISS   | 6       | 66.9                | 0:11.15            | 0:25.81       | 0:25.10 [7]                  | 0:12.93 [9]                  | 9.64L   |  | +10                                      |
|                       |    | Ben Price         |         | 800-600             | 800-600            |               | (0:12.17)                    | (0:12.93)                    |         |  |                                          |