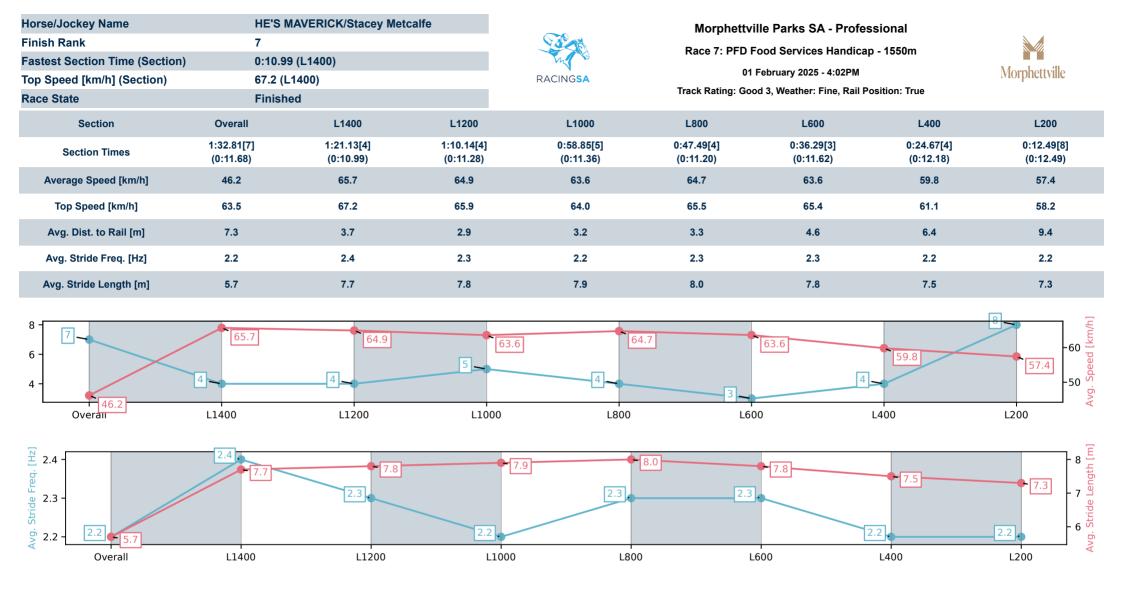

## Track Rating: Good 3, Weather: Fine, Rail Position: True

| Section<br>Field Time | s  |                   |         |                     |                    |               | Overall<br>1:31.93<br>(0:11.40) | L1400<br>1:20.53<br>(0:10.88) | L1200<br>1:09.66<br>(0:11.19) | L1000<br>0:58.47<br>(0:11.42) | L800<br>0:47.05<br>(0:11.26) | L600<br>0:35.79<br>(0:11.63) |                                          |
|-----------------------|----|-------------------|---------|---------------------|--------------------|---------------|---------------------------------|-------------------------------|-------------------------------|-------------------------------|------------------------------|------------------------------|------------------------------------------|
| Position              | #  | Horse/Jockey      | Barrier | Top Speed<br>[km/h] | Fastest<br>Section | First<br>400m |                                 |                               |                               |                               |                              |                              | Distance<br>Travelled From<br>Winner [m] |
| 1                     | 6  | JUST LIKE LISA    | 1       | 66.7                | 0:10.98            | 0:25.52       | 1:31.93                         | 1:20.16 [6]                   | 1:09.18 [5]                   | 0:57.99 [4]                   | 0:46.61 [5]                  | 0:35.37 [5]                  |                                          |
|                       |    | Margaret Collett  |         | 1400-1200           | 1400-1200          |               | (0:11.77)                       | (0:10.98)                     | (0:11.19)                     | (0:11.38)                     | (0:11.24)                    | (0:11.44)                    |                                          |
| 2                     | 2  | HOLMES            | 5       | 66.5                | 0:11.13            | 0:25.69       | 1:32.15                         | 1:20.42 [5]                   | 1:09.29 [6]                   | 0:58.10 [6]                   | 0:46.77 [6]                  | 0:35.43 [7]                  | +2                                       |
|                       |    | Manoel Nunes      |         | 1200-1000           | 1400-1200          |               | (0:11.73)                       | (0:11.13)                     | (0:11.19)                     | (0:11.33)                     | (0:11.34)                    | (0:11.50)                    |                                          |
| 3                     | 5  | HARD PRINCE       | 4       | 65.7                | 0:11.19            | 0:26.15       | 1:32.16                         | 1:20.03 [10]                  | 1:08.83 [10]                  | 0:57.63 [10]                  | 0:46.35 [10]                 | 0:35.16 [10]                 | +1                                       |
|                       |    | Jake Toeroek      |         | 1400-1200           | 800-600            |               | (0:12.13)                       | (0:11.20)                     | (0:11.20)                     | (0:11.28)                     | (0:11.19)                    | (0:11.39)                    |                                          |
| 4                     | 4  | BRAZEN KINGDOM    | 3       | 66.2                | 0:11.18            | 0:25.95       | 1:32.50                         | 1:20.54 [8]                   | 1:09.36 [9]                   | 0:58.18 [9]                   | 0:46.82 [9]                  | 0:35.55 [9]                  | +6                                       |
|                       |    | Kayla Crowther    |         | 600-400             | 1400-1200          |               | (0:11.96)                       | (0:11.18)                     | (0:11.18)                     | (0:11.36)                     | (0:11.27)                    | (0:11.37)                    |                                          |
| 5                     | 10 | MONSEAGLE         | 9       | 66.3                | 0:11.07            | 0:25.37       | 1:32.52                         | 1:21.06 [3]                   | 1:09.99 [3]                   | 0:58.81 [2]                   | 0:47.42 [2]                  | 0:36.28 [2]                  | -2                                       |
|                       |    | Alana Livesey     |         | 1400-1200           | 1400-1200          |               | (0:11.46)                       | (0:11.07)                     | (0:11.18)                     | (0:11.39)                     | (0:11.14)                    | (0:11.66)                    |                                          |
| 6                     | 8  | I'M KENNY         | 10      | 67.2                | 0:10.85            | 0:25.07       | 1:32.71                         | 1:21.29 [2]                   | 1:10.44 [1]                   | 0:59.25 [1]                   | 0:47.83 [1]                  | 0:36.58 [1]                  | +0                                       |
|                       |    | Felicity Atkinson |         | 1400-1200           | 1400-1200          |               | (0:11.42)                       | (0:10.85)                     | (0:11.19)                     | (0:11.42)                     | (0:11.25)                    | (0:11.64)                    |                                          |
| 7                     | 3  | HE'S MAVERICK     | 8       | 67.2                | 0:10.99            | 0:25.52       | 1:32.81                         | 1:21.13 [4]                   | 1:10.14 [4]                   | 0:58.85 [5]                   | 0:47.49 [4]                  | 0:36.29 [3]                  | +8                                       |
|                       |    | Stacey Metcalfe   |         | 1400-1200           | 1400-1200          |               | (0:11.68)                       | (0:10.99)                     | (0:11.28)                     | (0:11.36)                     | (0:11.20)                    | (0:11.62)                    |                                          |
| 8                     | 1  | MARCOLT           | 2       | 66.1                | 0:11.14            | 0:25.94       | 1:32.82                         | 1:20.85 [9]                   | 1:09.71 [8]                   | 0:58.57 [8]                   | 0:47.26 [8]                  | 0:35.95 [8]                  | -4                                       |
|                       |    | Rochelle Milnes   |         | 1400-1200           | 1400-1200          |               | (0:11.97)                       | (0:11.14)                     | (0:11.14)                     | (0:11.31)                     | (0:11.31)                    | (0:11.68)                    |                                          |
| 9                     | 7  | FIGO THE GREAT    | 7       | 66.6                | 0:11.00            | 0:25.20       | 1:32.98                         | 1:21.59 [1]                   | 1:10.59 [2]                   | 0:59.23 [3]                   | 0:47.83 [3]                  | 0:36.44 [4]                  | +2                                       |
|                       |    | Justin Potter     |         | 1400-1200           | 1400-1200          |               | (0:11.39)                       | (0:11.00)                     | (0:11.36)                     | (0:11.40)                     | (0:11.39)                    | (0:11.74)                    |                                          |
| 10                    | 9  | SUGGESTIVE MISS   | 6       | 66.9                | 0:11.15            | 0:25.81       | 1:33.38                         | 1:21.57 [7]                   | 1:10.41 [7]                   | 0:59.21 [7]                   | 0:47.92 [7]                  | 0:36.77 [6]                  | +10                                      |
|                       |    | Ben Price         |         | 800-600             | 800-600            |               | (0:11.81)                       | (0:11.16)                     | (0:11.20)                     | (0:11.28)                     | (0:11.15)                    | (0:11.67)                    |                                          |

## Track Rating: Good 3, Weather: Fine, Rail Position: True

| Section<br>Field Time | es |                   |         |                     |                    |               | L400<br>0:24.16<br>(0:11.95) | L200<br>0:12.21<br>(0:12.21) |         |  |                                          |
|-----------------------|----|-------------------|---------|---------------------|--------------------|---------------|------------------------------|------------------------------|---------|--|------------------------------------------|
| Position              | #  | Horse/Jockey      | Barrier | Top Speed<br>[km/h] | Fastest<br>Section | First<br>400m |                              |                              | Margin  |  | Distance<br>Travelled From<br>Winner [m] |
| 1                     | 6  | JUST LIKE LISA    | 1       | 66.7                | 0:10.98            | 0:25.52       | 0:23.93 [3]                  | 0:12.22 [1]                  | 1:31.93 |  |                                          |
|                       |    | Margaret Collett  |         | 1400-1200           | 1400-1200          |               | (0:11.71)                    | (0:12.22)                    |         |  |                                          |
| 2                     | 2  | HOLMES            | 5       | 66.5                | 0:11.13            | 0:25.69       | 0:23.93 [5]                  | 0:12.17 [4]                  | 1.44L   |  | +2                                       |
|                       |    | Manoel Nunes      |         | 1200-1000           | 1400-1200          |               | (0:11.76)                    | (0:12.17)                    |         |  |                                          |
| 3                     | 5  | HARD PRINCE       | 4       | 65.7                | 0:11.19            | 0:26.15       | 0:23.77 [9]                  | 0:12.14 [5]                  | 1.55L   |  | +1                                       |
|                       |    | Jake Toeroek      |         | 1400-1200           | 800-600            |               | (0:11.63)                    | (0:12.14)                    |         |  |                                          |
| 4                     | 4  | BRAZEN KINGDOM    | 3       | 66.2                | 0:11.18            | 0:25.95       | 0:24.18 [8]                  | 0:12.41 [6]                  | 3.82L   |  | +6                                       |
|                       |    | Kayla Crowther    | 1       | 600-400             | 1400-1200          |               | (0:11.77)                    | (0:12.41)                    |         |  |                                          |
| 5                     | 10 | MONSEAGLE         | 9       | 66.3                | 0:11.07            | 0:25.37       | 0:24.62 [2]                  | 0:12.58 [3]                  | 3.96L   |  | -2                                       |
|                       |    | Alana Livesey     |         | 1400-1200           | 1400-1200          |               | (0:12.04)                    | (0:12.57)                    |         |  |                                          |
| 6                     | 8  | I'M KENNY         | 10      | 67.2                | 0:10.85            | 0:25.07       | 0:24.94 [1]                  | 0:12.83 [2]                  | 5.22L   |  | +0                                       |
|                       |    | Felicity Atkinson |         | 1400-1200           | 1400-1200          |               | (0:12.11)                    | (0:12.83)                    |         |  |                                          |
| 7                     | 3  | HE'S MAVERICK     | 8       | 67.2                | 0:10.99            | 0:25.52       | 0:24.67 [4]                  | 0:12.49 [8]                  | 5.88L   |  | +8                                       |
|                       |    | Stacey Metcalfe   |         | 1400-1200           | 1400-1200          |               | (0:12.18)                    | (0:12.49)                    |         |  |                                          |
| 8                     | 1  | MARCOLT           | 2       | 66.1                | 0:11.14            | 0:25.94       | 0:24.27 [10]                 | 0:12.35 [10]                 | 5.91L   |  | -4                                       |
|                       |    | Rochelle Milnes   |         | 1400-1200           | 1400-1200          |               | (0:11.92)                    | (0:12.35)                    |         |  |                                          |
| 9                     | 7  | FIGO THE GREAT    | 7       | 66.6                | 0:11.00            | 0:25.20       | 0:24.70 [6]                  | 0:12.71 [7]                  | 6.97L   |  | +2                                       |
|                       |    | Justin Potter     |         | 1400-1200           | 1400-1200          |               | (0:11.99)                    | (0:12.71)                    |         |  |                                          |
| 10                    | 9  | SUGGESTIVE MISS   | 6       | 66.9                | 0:11.15            | 0:25.81       | 0:25.10 [7]                  | 0:12.93 [9]                  | 9.64L   |  | +10                                      |
|                       |    | Ben Price         |         | 800-600             | 800-600            |               | (0:12.17)                    | (0:12.93)                    |         |  |                                          |

**NA** No data available

Page 5/12

Report Created: Sat 01 February 2025 16:52:37 GMT+11 (Note: Timing is based on positional data)

[] Ranking at each section and finish

-:--- No data available at this section