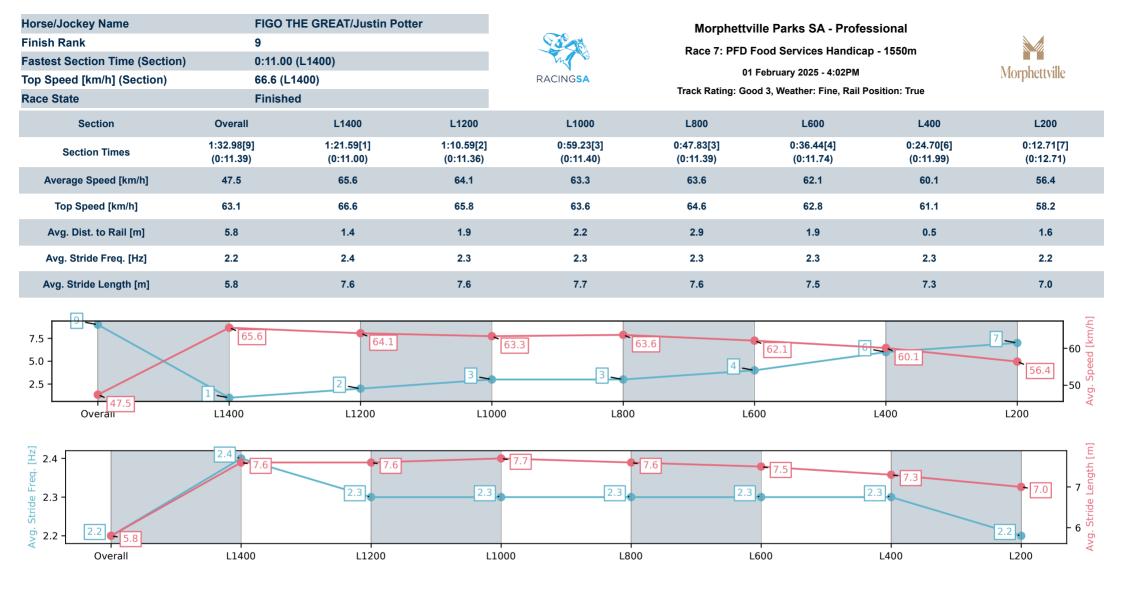

## Track Rating: Good 3, Weather: Fine, Rail Position: True

| Section<br>Field Time | s  |                   |         |                     |                    |               | Overall<br>1:31.93<br>(0:11.40) | L1400<br>1:20.53<br>(0:10.88) | L1200<br>1:09.66<br>(0:11.19) | L1000<br>0:58.47<br>(0:11.42) | L800<br>0:47.05<br>(0:11.26) | L600<br>0:35.79<br>(0:11.63) |                                          |
|-----------------------|----|-------------------|---------|---------------------|--------------------|---------------|---------------------------------|-------------------------------|-------------------------------|-------------------------------|------------------------------|------------------------------|------------------------------------------|
| Position              | #  | Horse/Jockey      | Barrier | Top Speed<br>[km/h] | Fastest<br>Section | First<br>400m |                                 |                               |                               |                               |                              |                              | Distance<br>Travelled From<br>Winner [m] |
| 1                     | 6  | JUST LIKE LISA    | 1       | 66.7                | 0:10.98            | 0:25.52       | 1:31.93                         | 1:20.16 [6]                   | 1:09.18 [5]                   | 0:57.99 [4]                   | 0:46.61 [5]                  | 0:35.37 [5]                  |                                          |
|                       |    | Margaret Collett  |         | 1400-1200           | 1400-1200          |               | (0:11.77)                       | (0:10.98)                     | (0:11.19)                     | (0:11.38)                     | (0:11.24)                    | (0:11.44)                    |                                          |
| 2                     | 2  | HOLMES            | 5       | 66.5                | 0:11.13            | 0:25.69       | 1:32.15                         | 1:20.42 [5]                   | 1:09.29 [6]                   | 0:58.10 [6]                   | 0:46.77 [6]                  | 0:35.43 [7]                  | +2                                       |
|                       |    | Manoel Nunes      |         | 1200-1000           | 1400-1200          |               | (0:11.73)                       | (0:11.13)                     | (0:11.19)                     | (0:11.33)                     | (0:11.34)                    | (0:11.50)                    |                                          |
| 3                     | 5  | HARD PRINCE       | 4       | 65.7                | 0:11.19            | 0:26.15       | 1:32.16                         | 1:20.03 [10]                  | 1:08.83 [10]                  | 0:57.63 [10]                  | 0:46.35 [10]                 | 0:35.16 [10]                 | +1                                       |
|                       |    | Jake Toeroek      |         | 1400-1200           | 800-600            |               | (0:12.13)                       | (0:11.20)                     | (0:11.20)                     | (0:11.28)                     | (0:11.19)                    | (0:11.39)                    |                                          |
| 4                     | 4  | BRAZEN KINGDOM    | 3       | 66.2                | 0:11.18            | 0:25.95       | 1:32.50                         | 1:20.54 [8]                   | 1:09.36 [9]                   | 0:58.18 [9]                   | 0:46.82 [9]                  | 0:35.55 [9]                  | +6                                       |
|                       |    | Kayla Crowther    |         | 600-400             | 1400-1200          |               | (0:11.96)                       | (0:11.18)                     | (0:11.18)                     | (0:11.36)                     | (0:11.27)                    | (0:11.37)                    |                                          |
| 5                     | 10 | MONSEAGLE         | 9       | 66.3                | 0:11.07            | 0:25.37       | 1:32.52                         | 1:21.06 [3]                   | 1:09.99 [3]                   | 0:58.81 [2]                   | 0:47.42 [2]                  | 0:36.28 [2]                  | -2                                       |
|                       |    | Alana Livesey     |         | 1400-1200           | 1400-1200          |               | (0:11.46)                       | (0:11.07)                     | (0:11.18)                     | (0:11.39)                     | (0:11.14)                    | (0:11.66)                    |                                          |
| 6                     | 8  | I'M KENNY         | 10      | 67.2                | 0:10.85            | 0:25.07       | 1:32.71                         | 1:21.29 [2]                   | 1:10.44 [1]                   | 0:59.25 [1]                   | 0:47.83 [1]                  | 0:36.58 [1]                  | +0                                       |
|                       |    | Felicity Atkinson |         | 1400-1200           | 1400-1200          |               | (0:11.42)                       | (0:10.85)                     | (0:11.19)                     | (0:11.42)                     | (0:11.25)                    | (0:11.64)                    |                                          |
| 7                     | 3  | HE'S MAVERICK     | 8       | 67.2                | 0:10.99            | 0:25.52       | 1:32.81                         | 1:21.13 [4]                   | 1:10.14 [4]                   | 0:58.85 [5]                   | 0:47.49 [4]                  | 0:36.29 [3]                  | +8                                       |
|                       |    | Stacey Metcalfe   |         | 1400-1200           | 1400-1200          |               | (0:11.68)                       | (0:10.99)                     | (0:11.28)                     | (0:11.36)                     | (0:11.20)                    | (0:11.62)                    |                                          |
| 8                     | 1  | MARCOLT           | 2       | 66.1                | 0:11.14            | 0:25.94       | 1:32.82                         | 1:20.85 [9]                   | 1:09.71 [8]                   | 0:58.57 [8]                   | 0:47.26 [8]                  | 0:35.95 [8]                  | -4                                       |
|                       |    | Rochelle Milnes   |         | 1400-1200           | 1400-1200          |               | (0:11.97)                       | (0:11.14)                     | (0:11.14)                     | (0:11.31)                     | (0:11.31)                    | (0:11.68)                    |                                          |
| 9                     | 7  | FIGO THE GREAT    | 7       | 66.6                | 0:11.00            | 0:25.20       | 1:32.98                         | 1:21.59 [1]                   | 1:10.59 [2]                   | 0:59.23 [3]                   | 0:47.83 [3]                  | 0:36.44 [4]                  | +2                                       |
|                       |    | Justin Potter     |         | 1400-1200           | 1400-1200          |               | (0:11.39)                       | (0:11.00)                     | (0:11.36)                     | (0:11.40)                     | (0:11.39)                    | (0:11.74)                    |                                          |
| 10                    | 9  | SUGGESTIVE MISS   | 6       | 66.9                | 0:11.15            | 0:25.81       | 1:33.38                         | 1:21.57 [7]                   | 1:10.41 [7]                   | 0:59.21 [7]                   | 0:47.92 [7]                  | 0:36.77 [6]                  | +10                                      |
|                       |    | Ben Price         |         | 800-600             | 800-600            |               | (0:11.81)                       | (0:11.16)                     | (0:11.20)                     | (0:11.28)                     | (0:11.15)                    | (0:11.67)                    |                                          |

## Track Rating: Good 3, Weather: Fine, Rail Position: True

| Section<br>Field Time | es |                   |         |                     |                    |               | L400<br>0:24.16<br>(0:11.95) | L200<br>0:12.21<br>(0:12.21) |         |  |                                          |
|-----------------------|----|-------------------|---------|---------------------|--------------------|---------------|------------------------------|------------------------------|---------|--|------------------------------------------|
| Position              | #  | Horse/Jockey      | Barrier | Top Speed<br>[km/h] | Fastest<br>Section | First<br>400m |                              |                              | Margin  |  | Distance<br>Travelled From<br>Winner [m] |
| 1                     | 6  | JUST LIKE LISA    | 1       | 66.7                | 0:10.98            | 0:25.52       | 0:23.93 [3]                  | 0:12.22 [1]                  | 1:31.93 |  |                                          |
|                       |    | Margaret Collett  |         | 1400-1200           | 1400-1200          |               | (0:11.71)                    | (0:12.22)                    |         |  |                                          |
| 2                     | 2  | HOLMES            | 5       | 66.5                | 0:11.13            | 0:25.69       | 0:23.93 [5]                  | 0:12.17 [4]                  | 1.44L   |  | +2                                       |
|                       |    | Manoel Nunes      |         | 1200-1000           | 1400-1200          |               | (0:11.76)                    | (0:12.17)                    |         |  |                                          |
| 3                     | 5  | HARD PRINCE       | 4       | 65.7                | 0:11.19            | 0:26.15       | 0:23.77 [9]                  | 0:12.14 [5]                  | 1.55L   |  | +1                                       |
|                       |    | Jake Toeroek      |         | 1400-1200           | 800-600            |               | (0:11.63)                    | (0:12.14)                    |         |  |                                          |
| 4                     | 4  | BRAZEN KINGDOM    | 3       | 66.2                | 0:11.18            | 0:25.95       | 0:24.18 [8]                  | 0:12.41 [6]                  | 3.82L   |  | +6                                       |
|                       |    | Kayla Crowther    | 1       | 600-400             | 1400-1200          |               | (0:11.77)                    | (0:12.41)                    |         |  |                                          |
| 5                     | 10 | MONSEAGLE         | 9       | 66.3                | 0:11.07            | 0:25.37       | 0:24.62 [2]                  | 0:12.58 [3]                  | 3.96L   |  | -2                                       |
|                       |    | Alana Livesey     |         | 1400-1200           | 1400-1200          |               | (0:12.04)                    | (0:12.57)                    |         |  |                                          |
| 6                     | 8  | I'M KENNY         | 10      | 67.2                | 0:10.85            | 0:25.07       | 0:24.94 [1]                  | 0:12.83 [2]                  | 5.22L   |  | +0                                       |
|                       |    | Felicity Atkinson |         | 1400-1200           | 1400-1200          |               | (0:12.11)                    | (0:12.83)                    |         |  |                                          |
| 7                     | 3  | HE'S MAVERICK     | 8       | 67.2                | 0:10.99            | 0:25.52       | 0:24.67 [4]                  | 0:12.49 [8]                  | 5.88L   |  | +8                                       |
|                       |    | Stacey Metcalfe   |         | 1400-1200           | 1400-1200          |               | (0:12.18)                    | (0:12.49)                    |         |  |                                          |
| 8                     | 1  | MARCOLT           | 2       | 66.1                | 0:11.14            | 0:25.94       | 0:24.27 [10]                 | 0:12.35 [10]                 | 5.91L   |  | -4                                       |
|                       |    | Rochelle Milnes   |         | 1400-1200           | 1400-1200          |               | (0:11.92)                    | (0:12.35)                    |         |  |                                          |
| 9                     | 7  | FIGO THE GREAT    | 7       | 66.6                | 0:11.00            | 0:25.20       | 0:24.70 [6]                  | 0:12.71 [7]                  | 6.97L   |  | +2                                       |
|                       |    | Justin Potter     |         | 1400-1200           | 1400-1200          |               | (0:11.99)                    | (0:12.71)                    |         |  |                                          |
| 10                    | 9  | SUGGESTIVE MISS   | 6       | 66.9                | 0:11.15            | 0:25.81       | 0:25.10 [7]                  | 0:12.93 [9]                  | 9.64L   |  | +10                                      |
|                       |    | Ben Price         |         | 800-600             | 800-600            |               | (0:12.17)                    | (0:12.93)                    |         |  |                                          |