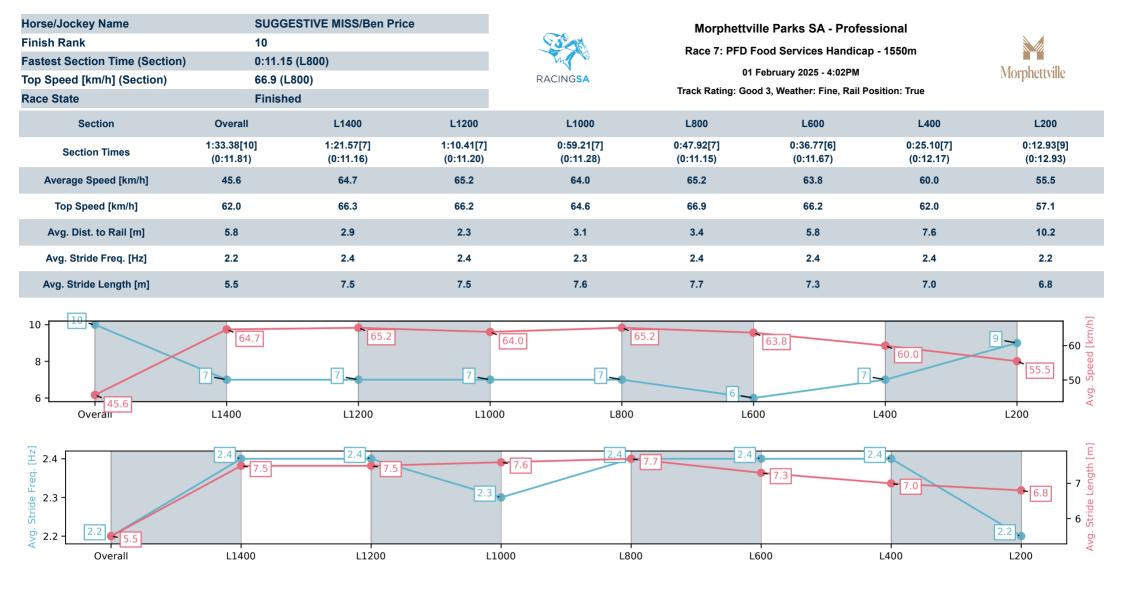

## Track Rating: Good 3, Weather: Fine, Rail Position: True

| Section<br>Field Time | s  |                   |         |                     |                    |               | Overall<br>1:31.93<br>(0:11.40) | L1400<br>1:20.53<br>(0:10.88) | L1200<br>1:09.66<br>(0:11.19) | L1000<br>0:58.47<br>(0:11.42) | L800<br>0:47.05<br>(0:11.26) | L600<br>0:35.79<br>(0:11.63) |                                          |
|-----------------------|----|-------------------|---------|---------------------|--------------------|---------------|---------------------------------|-------------------------------|-------------------------------|-------------------------------|------------------------------|------------------------------|------------------------------------------|
| Position              | #  | Horse/Jockey      | Barrier | Top Speed<br>[km/h] | Fastest<br>Section | First<br>400m |                                 |                               |                               |                               |                              |                              | Distance<br>Travelled From<br>Winner [m] |
| 1                     | 6  | JUST LIKE LISA    | 1       | 66.7                | 0:10.98            | 0:25.52       | 1:31.93                         | 1:20.16 [6]                   | 1:09.18 [5]                   | 0:57.99 [4]                   | 0:46.61 [5]                  | 0:35.37 [5]                  |                                          |
|                       |    | Margaret Collett  |         | 1400-1200           | 1400-1200          |               | (0:11.77)                       | (0:10.98)                     | (0:11.19)                     | (0:11.38)                     | (0:11.24)                    | (0:11.44)                    |                                          |
| 2                     | 2  | HOLMES            | 5       | 66.5                | 0:11.13            | 0:25.69       | 1:32.15                         | 1:20.42 [5]                   | 1:09.29 [6]                   | 0:58.10 [6]                   | 0:46.77 [6]                  | 0:35.43 [7]                  | +2                                       |
|                       |    | Manoel Nunes      |         | 1200-1000           | 1400-1200          |               | (0:11.73)                       | (0:11.13)                     | (0:11.19)                     | (0:11.33)                     | (0:11.34)                    | (0:11.50)                    |                                          |
| 3                     | 5  | HARD PRINCE       | 4       | 65.7                | 0:11.19            | 0:26.15       | 1:32.16                         | 1:20.03 [10]                  | 1:08.83 [10]                  | 0:57.63 [10]                  | 0:46.35 [10]                 | 0:35.16 [10]                 | +1                                       |
|                       |    | Jake Toeroek      |         | 1400-1200           | 800-600            |               | (0:12.13)                       | (0:11.20)                     | (0:11.20)                     | (0:11.28)                     | (0:11.19)                    | (0:11.39)                    |                                          |
| 4                     | 4  | BRAZEN KINGDOM    | 3       | 66.2                | 0:11.18            | 0:25.95       | 1:32.50                         | 1:20.54 [8]                   | 1:09.36 [9]                   | 0:58.18 [9]                   | 0:46.82 [9]                  | 0:35.55 [9]                  | +6                                       |
|                       |    | Kayla Crowther    |         | 600-400             | 1400-1200          |               | (0:11.96)                       | (0:11.18)                     | (0:11.18)                     | (0:11.36)                     | (0:11.27)                    | (0:11.37)                    |                                          |
| 5                     | 10 | MONSEAGLE         | 9       | 66.3                | 0:11.07            | 0:25.37       | 1:32.52                         | 1:21.06 [3]                   | 1:09.99 [3]                   | 0:58.81 [2]                   | 0:47.42 [2]                  | 0:36.28 [2]                  | -2                                       |
|                       |    | Alana Livesey     |         | 1400-1200           | 1400-1200          |               | (0:11.46)                       | (0:11.07)                     | (0:11.18)                     | (0:11.39)                     | (0:11.14)                    | (0:11.66)                    |                                          |
| 6                     | 8  | I'M KENNY         | 10      | 67.2                | 0:10.85            | 0:25.07       | 1:32.71                         | 1:21.29 [2]                   | 1:10.44 [1]                   | 0:59.25 [1]                   | 0:47.83 [1]                  | 0:36.58 [1]                  | +0                                       |
|                       |    | Felicity Atkinson |         | 1400-1200           | 1400-1200          |               | (0:11.42)                       | (0:10.85)                     | (0:11.19)                     | (0:11.42)                     | (0:11.25)                    | (0:11.64)                    |                                          |
| 7                     | 3  | HE'S MAVERICK     | 8       | 67.2                | 0:10.99            | 0:25.52       | 1:32.81                         | 1:21.13 [4]                   | 1:10.14 [4]                   | 0:58.85 [5]                   | 0:47.49 [4]                  | 0:36.29 [3]                  | +8                                       |
|                       |    | Stacey Metcalfe   |         | 1400-1200           | 1400-1200          |               | (0:11.68)                       | (0:10.99)                     | (0:11.28)                     | (0:11.36)                     | (0:11.20)                    | (0:11.62)                    |                                          |
| 8                     | 1  | MARCOLT           | 2       | 66.1                | 0:11.14            | 0:25.94       | 1:32.82                         | 1:20.85 [9]                   | 1:09.71 [8]                   | 0:58.57 [8]                   | 0:47.26 [8]                  | 0:35.95 [8]                  | -4                                       |
|                       |    | Rochelle Milnes   |         | 1400-1200           | 1400-1200          |               | (0:11.97)                       | (0:11.14)                     | (0:11.14)                     | (0:11.31)                     | (0:11.31)                    | (0:11.68)                    |                                          |
| 9                     | 7  | FIGO THE GREAT    | 7       | 66.6                | 0:11.00            | 0:25.20       | 1:32.98                         | 1:21.59 [1]                   | 1:10.59 [2]                   | 0:59.23 [3]                   | 0:47.83 [3]                  | 0:36.44 [4]                  | +2                                       |
|                       |    | Justin Potter     |         | 1400-1200           | 1400-1200          |               | (0:11.39)                       | (0:11.00)                     | (0:11.36)                     | (0:11.40)                     | (0:11.39)                    | (0:11.74)                    |                                          |
| 10                    | 9  | SUGGESTIVE MISS   | 6       | 66.9                | 0:11.15            | 0:25.81       | 1:33.38                         | 1:21.57 [7]                   | 1:10.41 [7]                   | 0:59.21 [7]                   | 0:47.92 [7]                  | 0:36.77 [6]                  | +10                                      |
|                       |    | Ben Price         |         | 800-600             | 800-600            |               | (0:11.81)                       | (0:11.16)                     | (0:11.20)                     | (0:11.28)                     | (0:11.15)                    | (0:11.67)                    |                                          |

## Track Rating: Good 3, Weather: Fine, Rail Position: True

| Section<br>Field Time | es |                   |         |                     |                    |               | L400<br>0:24.16<br>(0:11.95) | L200<br>0:12.21<br>(0:12.21) |         |  |                                          |
|-----------------------|----|-------------------|---------|---------------------|--------------------|---------------|------------------------------|------------------------------|---------|--|------------------------------------------|
| Position              | #  | Horse/Jockey      | Barrier | Top Speed<br>[km/h] | Fastest<br>Section | First<br>400m |                              |                              | Margin  |  | Distance<br>Travelled From<br>Winner [m] |
| 1                     | 6  | JUST LIKE LISA    | 1       | 66.7                | 0:10.98            | 0:25.52       | 0:23.93 [3]                  | 0:12.22 [1]                  | 1:31.93 |  |                                          |
|                       |    | Margaret Collett  |         | 1400-1200           | 1400-1200          |               | (0:11.71)                    | (0:12.22)                    |         |  |                                          |
| 2                     | 2  | HOLMES            | 5       | 66.5                | 0:11.13            | 0:25.69       | 0:23.93 [5]                  | 0:12.17 [4]                  | 1.44L   |  | +2                                       |
|                       |    | Manoel Nunes      |         | 1200-1000           | 1400-1200          |               | (0:11.76)                    | (0:12.17)                    |         |  |                                          |
| 3                     | 5  | HARD PRINCE       | 4       | 65.7                | 0:11.19            | 0:26.15       | 0:23.77 [9]                  | 0:12.14 [5]                  | 1.55L   |  | +1                                       |
|                       |    | Jake Toeroek      |         | 1400-1200           | 800-600            |               | (0:11.63)                    | (0:12.14)                    |         |  |                                          |
| 4                     | 4  | BRAZEN KINGDOM    | 3       | 66.2                | 0:11.18            | 0:25.95       | 0:24.18 [8]                  | 0:12.41 [6]                  | 3.82L   |  | +6                                       |
|                       |    | Kayla Crowther    | 1       | 600-400             | 1400-1200          |               | (0:11.77)                    | (0:12.41)                    |         |  |                                          |
| 5                     | 10 | MONSEAGLE         | 9       | 66.3                | 0:11.07            | 0:25.37       | 0:24.62 [2]                  | 0:12.58 [3]                  | 3.96L   |  | -2                                       |
|                       |    | Alana Livesey     |         | 1400-1200           | 1400-1200          |               | (0:12.04)                    | (0:12.57)                    |         |  |                                          |
| 6                     | 8  | I'M KENNY         | 10      | 67.2                | 0:10.85            | 0:25.07       | 0:24.94 [1]                  | 0:12.83 [2]                  | 5.22L   |  | +0                                       |
|                       |    | Felicity Atkinson |         | 1400-1200           | 1400-1200          |               | (0:12.11)                    | (0:12.83)                    |         |  |                                          |
| 7                     | 3  | HE'S MAVERICK     | 8       | 67.2                | 0:10.99            | 0:25.52       | 0:24.67 [4]                  | 0:12.49 [8]                  | 5.88L   |  | +8                                       |
|                       |    | Stacey Metcalfe   |         | 1400-1200           | 1400-1200          |               | (0:12.18)                    | (0:12.49)                    |         |  |                                          |
| 8                     | 1  | MARCOLT           | 2       | 66.1                | 0:11.14            | 0:25.94       | 0:24.27 [10]                 | 0:12.35 [10]                 | 5.91L   |  | -4                                       |
|                       |    | Rochelle Milnes   |         | 1400-1200           | 1400-1200          |               | (0:11.92)                    | (0:12.35)                    |         |  |                                          |
| 9                     | 7  | FIGO THE GREAT    | 7       | 66.6                | 0:11.00            | 0:25.20       | 0:24.70 [6]                  | 0:12.71 [7]                  | 6.97L   |  | +2                                       |
|                       |    | Justin Potter     |         | 1400-1200           | 1400-1200          |               | (0:11.99)                    | (0:12.71)                    |         |  |                                          |
| 10                    | 9  | SUGGESTIVE MISS   | 6       | 66.9                | 0:11.15            | 0:25.81       | 0:25.10 [7]                  | 0:12.93 [9]                  | 9.64L   |  | +10                                      |
|                       |    | Ben Price         |         | 800-600             | 800-600            |               | (0:12.17)                    | (0:12.93)                    |         |  |                                          |