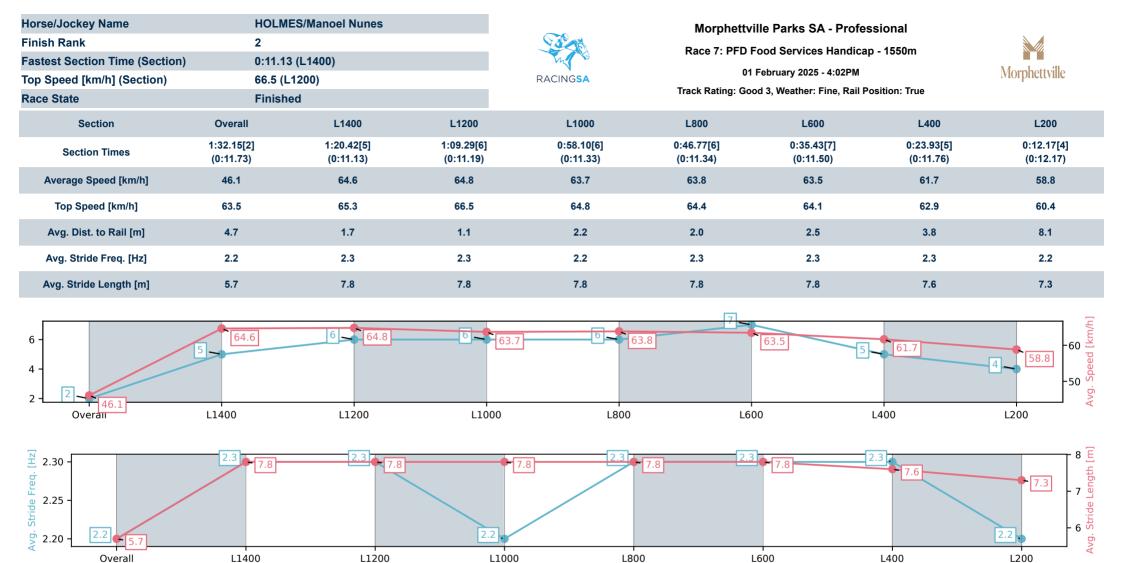

## Morphettville Parks SA Race 7: PFD Food Services Handicap - 1550m

01 February 2025 - 4:02PM

## Track Rating: Good 3, Weather: Fine, Rail Position: True

| Section<br>Field Time | s  |                   |         |                     |                    |               | Overall<br>1:31.93<br>(0:11.40) | L1400<br>1:20.53<br>(0:10.88) | L1200<br>1:09.66<br>(0:11.19) | L1000<br>0:58.47<br>(0:11.42) | L800<br>0:47.05<br>(0:11.26) | L600<br>0:35.79<br>(0:11.63) |                                          |
|-----------------------|----|-------------------|---------|---------------------|--------------------|---------------|---------------------------------|-------------------------------|-------------------------------|-------------------------------|------------------------------|------------------------------|------------------------------------------|
| Position              | #  | Horse/Jockey      | Barrier | Top Speed<br>[km/h] | Fastest<br>Section | First<br>400m |                                 |                               |                               |                               |                              |                              | Distance<br>Travelled From<br>Winner [m] |
| 1                     | 6  | JUST LIKE LISA    | 1       | 66.7                | 0:10.98            | 0:25.52       | 1:31.93                         | 1:20.16 [6]                   | 1:09.18 [5]                   | 0:57.99 [4]                   | 0:46.61 [5]                  | 0:35.37 [5]                  |                                          |
|                       |    | Margaret Collett  |         | 1400-1200           | 1400-1200          |               | (0:11.77)                       | (0:10.98)                     | (0:11.19)                     | (0:11.38)                     | (0:11.24)                    | (0:11.44)                    |                                          |
| 2                     | 2  | HOLMES            | 5       | 66.5                | 0:11.13            | 0:25.69       | 1:32.15                         | 1:20.42 [5]                   | 1:09.29 [6]                   | 0:58.10 [6]                   | 0:46.77 [6]                  | 0:35.43 [7]                  | +2                                       |
|                       |    | Manoel Nunes      |         | 1200-1000           | 1400-1200          |               | (0:11.73)                       | (0:11.13)                     | (0:11.19)                     | (0:11.33)                     | (0:11.34)                    | (0:11.50)                    |                                          |
| 3                     | 5  | HARD PRINCE       | 4       | 65.7                | 0:11.19            | 0:26.15       | 1:32.16                         | 1:20.03 [10]                  | 1:08.83 [10]                  | 0:57.63 [10]                  | 0:46.35 [10]                 | 0:35.16 [10]                 | +1                                       |
|                       |    | Jake Toeroek      |         | 1400-1200           | 800-600            |               | (0:12.13)                       | (0:11.20)                     | (0:11.20)                     | (0:11.28)                     | (0:11.19)                    | (0:11.39)                    |                                          |
| 4                     | 4  | BRAZEN KINGDOM    | 3       | 66.2                | 0:11.18            | 0:25.95       | 1:32.50                         | 1:20.54 [8]                   | 1:09.36 [9]                   | 0:58.18 [9]                   | 0:46.82 [9]                  | 0:35.55 [9]                  | +6                                       |
|                       |    | Kayla Crowther    |         | 600-400             | 1400-1200          |               | (0:11.96)                       | (0:11.18)                     | (0:11.18)                     | (0:11.36)                     | (0:11.27)                    | (0:11.37)                    |                                          |
| 5                     | 10 | MONSEAGLE         | 9       | 66.3                | 0:11.07            | 0:25.37       | 1:32.52                         | 1:21.06 [3]                   | 1:09.99 [3]                   | 0:58.81 [2]                   | 0:47.42 [2]                  | 0:36.28 [2]                  | -2                                       |
|                       |    | Alana Livesey     |         | 1400-1200           | 1400-1200          |               | (0:11.46)                       | (0:11.07)                     | (0:11.18)                     | (0:11.39)                     | (0:11.14)                    | (0:11.66)                    |                                          |
| 6                     | 8  | I'M KENNY         | 10      | 67.2                | 0:10.85            | 0:25.07       | 1:32.71                         | 1:21.29 [2]                   | 1:10.44 [1]                   | 0:59.25 [1]                   | 0:47.83 [1]                  | 0:36.58 [1]                  | +0                                       |
|                       |    | Felicity Atkinson |         | 1400-1200           | 1400-1200          |               | (0:11.42)                       | (0:10.85)                     | (0:11.19)                     | (0:11.42)                     | (0:11.25)                    | (0:11.64)                    |                                          |
| 7                     | 3  | HE'S MAVERICK     | 8       | 67.2                | 0:10.99            | 0:25.52       | 1:32.81                         | 1:21.13 [4]                   | 1:10.14 [4]                   | 0:58.85 [5]                   | 0:47.49 [4]                  | 0:36.29 [3]                  | +8                                       |
|                       |    | Stacey Metcalfe   |         | 1400-1200           | 1400-1200          |               | (0:11.68)                       | (0:10.99)                     | (0:11.28)                     | (0:11.36)                     | (0:11.20)                    | (0:11.62)                    |                                          |
| 8                     | 1  | MARCOLT           | 2       | 66.1                | 0:11.14            | 0:25.94       | 1:32.82                         | 1:20.85 [9]                   | 1:09.71 [8]                   | 0:58.57 [8]                   | 0:47.26 [8]                  | 0:35.95 [8]                  | -4                                       |
|                       |    | Rochelle Milnes   |         | 1400-1200           | 1400-1200          |               | (0:11.97)                       | (0:11.14)                     | (0:11.14)                     | (0:11.31)                     | (0:11.31)                    | (0:11.68)                    |                                          |
| 9                     | 7  | FIGO THE GREAT    | 7       | 66.6                | 0:11.00            | 0:25.20       | 1:32.98                         | 1:21.59 [1]                   | 1:10.59 [2]                   | 0:59.23 [3]                   | 0:47.83 [3]                  | 0:36.44 [4]                  | +2                                       |
|                       |    | Justin Potter     |         | 1400-1200           | 1400-1200          |               | (0:11.39)                       | (0:11.00)                     | (0:11.36)                     | (0:11.40)                     | (0:11.39)                    | (0:11.74)                    |                                          |
| 10                    | 9  | SUGGESTIVE MISS   | 6       | 66.9                | 0:11.15            | 0:25.81       | 1:33.38                         | 1:21.57 [7]                   | 1:10.41 [7]                   | 0:59.21 [7]                   | 0:47.92 [7]                  | 0:36.77 [6]                  | +10                                      |
|                       |    | Ben Price         |         | 800-600             | 800-600            |               | (0:11.81)                       | (0:11.16)                     | (0:11.20)                     | (0:11.28)                     | (0:11.15)                    | (0:11.67)                    |                                          |

## Track Rating: Good 3, Weather: Fine, Rail Position: True

| Section<br>Field Time | es |                   |         |                     |                    |               | L400<br>0:24.16<br>(0:11.95) | L200<br>0:12.21<br>(0:12.21) |         |  |                                          |
|-----------------------|----|-------------------|---------|---------------------|--------------------|---------------|------------------------------|------------------------------|---------|--|------------------------------------------|
| Position              | #  | Horse/Jockey      | Barrier | Top Speed<br>[km/h] | Fastest<br>Section | First<br>400m |                              |                              | Margin  |  | Distance<br>Travelled From<br>Winner [m] |
| 1                     | 6  | JUST LIKE LISA    | 1       | 66.7                | 0:10.98            | 0:25.52       | 0:23.93 [3]                  | 0:12.22 [1]                  | 1:31.93 |  |                                          |
|                       |    | Margaret Collett  |         | 1400-1200           | 1400-1200          |               | (0:11.71)                    | (0:12.22)                    |         |  |                                          |
| 2                     | 2  | HOLMES            | 5       | 66.5                | 0:11.13            | 0:25.69       | 0:23.93 [5]                  | 0:12.17 [4]                  | 1.44L   |  | +2                                       |
|                       |    | Manoel Nunes      |         | 1200-1000           | 1400-1200          |               | (0:11.76)                    | (0:12.17)                    |         |  |                                          |
| 3                     | 5  | HARD PRINCE       | 4       | 65.7                | 0:11.19            | 0:26.15       | 0:23.77 [9]                  | 0:12.14 [5]                  | 1.55L   |  | +1                                       |
|                       |    | Jake Toeroek      |         | 1400-1200           | 800-600            |               | (0:11.63)                    | (0:12.14)                    |         |  |                                          |
| 4                     | 4  | BRAZEN KINGDOM    | 3       | 66.2                | 0:11.18            | 0:25.95       | 0:24.18 [8]                  | 0:12.41 [6]                  | 3.82L   |  | +6                                       |
|                       |    | Kayla Crowther    | 1       | 600-400             | 1400-1200          |               | (0:11.77)                    | (0:12.41)                    |         |  |                                          |
| 5                     | 10 | MONSEAGLE         | 9       | 66.3                | 0:11.07            | 0:25.37       | 0:24.62 [2]                  | 0:12.58 [3]                  | 3.96L   |  | -2                                       |
|                       |    | Alana Livesey     |         | 1400-1200           | 1400-1200          |               | (0:12.04)                    | (0:12.57)                    |         |  |                                          |
| 6                     | 8  | I'M KENNY         | 10      | 67.2                | 0:10.85            | 0:25.07       | 0:24.94 [1]                  | 0:12.83 [2]                  | 5.22L   |  | +0                                       |
|                       |    | Felicity Atkinson |         | 1400-1200           | 1400-1200          |               | (0:12.11)                    | (0:12.83)                    |         |  |                                          |
| 7                     | 3  | HE'S MAVERICK     | 8       | 67.2                | 0:10.99            | 0:25.52       | 0:24.67 [4]                  | 0:12.49 [8]                  | 5.88L   |  | +8                                       |
|                       |    | Stacey Metcalfe   |         | 1400-1200           | 1400-1200          |               | (0:12.18)                    | (0:12.49)                    |         |  |                                          |
| 8                     | 1  | MARCOLT           | 2       | 66.1                | 0:11.14            | 0:25.94       | 0:24.27 [10]                 | 0:12.35 [10]                 | 5.91L   |  | -4                                       |
|                       |    | Rochelle Milnes   |         | 1400-1200           | 1400-1200          |               | (0:11.92)                    | (0:12.35)                    |         |  |                                          |
| 9                     | 7  | FIGO THE GREAT    | 7       | 66.6                | 0:11.00            | 0:25.20       | 0:24.70 [6]                  | 0:12.71 [7]                  | 6.97L   |  | +2                                       |
|                       |    | Justin Potter     |         | 1400-1200           | 1400-1200          |               | (0:11.99)                    | (0:12.71)                    |         |  |                                          |
| 10                    | 9  | SUGGESTIVE MISS   | 6       | 66.9                | 0:11.15            | 0:25.81       | 0:25.10 [7]                  | 0:12.93 [9]                  | 9.64L   |  | +10                                      |
|                       |    | Ben Price         |         | 800-600             | 800-600            |               | (0:12.17)                    | (0:12.93)                    |         |  |                                          |