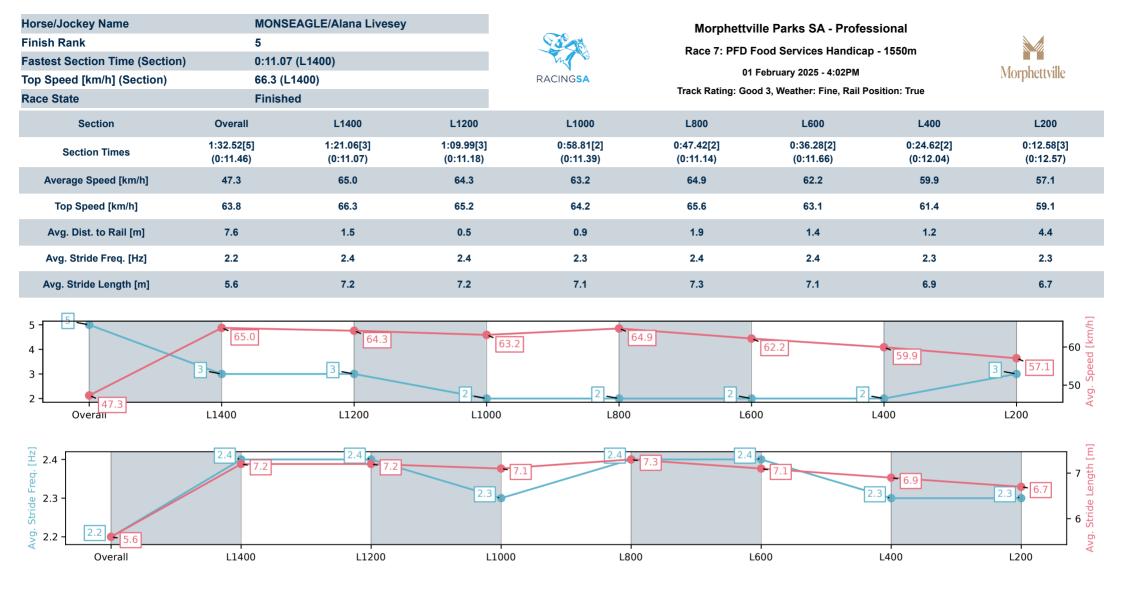

## Track Rating: Good 3, Weather: Fine, Rail Position: True

| Section<br>Field Time | s  |                   |         |                     |                    |               | Overall<br>1:31.93<br>(0:11.40) | L1400<br>1:20.53<br>(0:10.88) | L1200<br>1:09.66<br>(0:11.19) | L1000<br>0:58.47<br>(0:11.42) | L800<br>0:47.05<br>(0:11.26) | L600<br>0:35.79<br>(0:11.63) |                                          |
|-----------------------|----|-------------------|---------|---------------------|--------------------|---------------|---------------------------------|-------------------------------|-------------------------------|-------------------------------|------------------------------|------------------------------|------------------------------------------|
| Position              | #  | Horse/Jockey      | Barrier | Top Speed<br>[km/h] | Fastest<br>Section | First<br>400m |                                 |                               |                               |                               |                              |                              | Distance<br>Travelled From<br>Winner [m] |
| 1                     | 6  | JUST LIKE LISA    | 1       | 66.7                | 0:10.98            | 0:25.52       | 1:31.93                         | 1:20.16 [6]                   | 1:09.18 [5]                   | 0:57.99 [4]                   | 0:46.61 [5]                  | 0:35.37 [5]                  |                                          |
|                       |    | Margaret Collett  |         | 1400-1200           | 1400-1200          |               | (0:11.77)                       | (0:10.98)                     | (0:11.19)                     | (0:11.38)                     | (0:11.24)                    | (0:11.44)                    |                                          |
| 2                     | 2  | HOLMES            | 5       | 66.5                | 0:11.13            | 0:25.69       | 1:32.15                         | 1:20.42 [5]                   | 1:09.29 [6]                   | 0:58.10 [6]                   | 0:46.77 [6]                  | 0:35.43 [7]                  | +2                                       |
|                       |    | Manoel Nunes      |         | 1200-1000           | 1400-1200          |               | (0:11.73)                       | (0:11.13)                     | (0:11.19)                     | (0:11.33)                     | (0:11.34)                    | (0:11.50)                    |                                          |
| 3                     | 5  | HARD PRINCE       | 4       | 65.7                | 0:11.19            | 0:26.15       | 1:32.16                         | 1:20.03 [10]                  | 1:08.83 [10]                  | 0:57.63 [10]                  | 0:46.35 [10]                 | 0:35.16 [10]                 | +1                                       |
|                       |    | Jake Toeroek      |         | 1400-1200           | 800-600            |               | (0:12.13)                       | (0:11.20)                     | (0:11.20)                     | (0:11.28)                     | (0:11.19)                    | (0:11.39)                    |                                          |
| 4                     | 4  | BRAZEN KINGDOM    | 3       | 66.2                | 0:11.18            | 0:25.95       | 1:32.50                         | 1:20.54 [8]                   | 1:09.36 [9]                   | 0:58.18 [9]                   | 0:46.82 [9]                  | 0:35.55 [9]                  | +6                                       |
|                       |    | Kayla Crowther    |         | 600-400             | 1400-1200          |               | (0:11.96)                       | (0:11.18)                     | (0:11.18)                     | (0:11.36)                     | (0:11.27)                    | (0:11.37)                    |                                          |
| 5                     | 10 | MONSEAGLE         | 9       | 66.3                | 0:11.07            | 0:25.37       | 1:32.52                         | 1:21.06 [3]                   | 1:09.99 [3]                   | 0:58.81 [2]                   | 0:47.42 [2]                  | 0:36.28 [2]                  | -2                                       |
|                       |    | Alana Livesey     |         | 1400-1200           | 1400-1200          |               | (0:11.46)                       | (0:11.07)                     | (0:11.18)                     | (0:11.39)                     | (0:11.14)                    | (0:11.66)                    |                                          |
| 6                     | 8  | I'M KENNY         | 10      | 67.2                | 0:10.85            | 0:25.07       | 1:32.71                         | 1:21.29 [2]                   | 1:10.44 [1]                   | 0:59.25 [1]                   | 0:47.83 [1]                  | 0:36.58 [1]                  | +0                                       |
|                       |    | Felicity Atkinson |         | 1400-1200           | 1400-1200          |               | (0:11.42)                       | (0:10.85)                     | (0:11.19)                     | (0:11.42)                     | (0:11.25)                    | (0:11.64)                    |                                          |
| 7                     | 3  | HE'S MAVERICK     | 8       | 67.2                | 0:10.99            | 0:25.52       | 1:32.81                         | 1:21.13 [4]                   | 1:10.14 [4]                   | 0:58.85 [5]                   | 0:47.49 [4]                  | 0:36.29 [3]                  | +8                                       |
|                       |    | Stacey Metcalfe   |         | 1400-1200           | 1400-1200          |               | (0:11.68)                       | (0:10.99)                     | (0:11.28)                     | (0:11.36)                     | (0:11.20)                    | (0:11.62)                    |                                          |
| 8                     | 1  | MARCOLT           | 2       | 66.1                | 0:11.14            | 0:25.94       | 1:32.82                         | 1:20.85 [9]                   | 1:09.71 [8]                   | 0:58.57 [8]                   | 0:47.26 [8]                  | 0:35.95 [8]                  | -4                                       |
|                       |    | Rochelle Milnes   |         | 1400-1200           | 1400-1200          |               | (0:11.97)                       | (0:11.14)                     | (0:11.14)                     | (0:11.31)                     | (0:11.31)                    | (0:11.68)                    |                                          |
| 9                     | 7  | FIGO THE GREAT    | 7       | 66.6                | 0:11.00            | 0:25.20       | 1:32.98                         | 1:21.59 [1]                   | 1:10.59 [2]                   | 0:59.23 [3]                   | 0:47.83 [3]                  | 0:36.44 [4]                  | +2                                       |
|                       |    | Justin Potter     |         | 1400-1200           | 1400-1200          |               | (0:11.39)                       | (0:11.00)                     | (0:11.36)                     | (0:11.40)                     | (0:11.39)                    | (0:11.74)                    |                                          |
| 10                    | 9  | SUGGESTIVE MISS   | 6       | 66.9                | 0:11.15            | 0:25.81       | 1:33.38                         | 1:21.57 [7]                   | 1:10.41 [7]                   | 0:59.21 [7]                   | 0:47.92 [7]                  | 0:36.77 [6]                  | +10                                      |
|                       |    | Ben Price         |         | 800-600             | 800-600            |               | (0:11.81)                       | (0:11.16)                     | (0:11.20)                     | (0:11.28)                     | (0:11.15)                    | (0:11.67)                    |                                          |

## Track Rating: Good 3, Weather: Fine, Rail Position: True

| Section<br>Field Time | es |                   |         |                     |                    |               | L400<br>0:24.16<br>(0:11.95) | L200<br>0:12.21<br>(0:12.21) |         |  |                                          |
|-----------------------|----|-------------------|---------|---------------------|--------------------|---------------|------------------------------|------------------------------|---------|--|------------------------------------------|
| Position              | #  | Horse/Jockey      | Barrier | Top Speed<br>[km/h] | Fastest<br>Section | First<br>400m |                              |                              | Margin  |  | Distance<br>Travelled From<br>Winner [m] |
| 1                     | 6  | JUST LIKE LISA    | 1       | 66.7                | 0:10.98            | 0:25.52       | 0:23.93 [3]                  | 0:12.22 [1]                  | 1:31.93 |  |                                          |
|                       |    | Margaret Collett  |         | 1400-1200           | 1400-1200          |               | (0:11.71)                    | (0:12.22)                    |         |  |                                          |
| 2                     | 2  | HOLMES            | 5       | 66.5                | 0:11.13            | 0:25.69       | 0:23.93 [5]                  | 0:12.17 [4]                  | 1.44L   |  | +2                                       |
|                       |    | Manoel Nunes      |         | 1200-1000           | 1400-1200          |               | (0:11.76)                    | (0:12.17)                    |         |  |                                          |
| 3                     | 5  | HARD PRINCE       | 4       | 65.7                | 0:11.19            | 0:26.15       | 0:23.77 [9]                  | 0:12.14 [5]                  | 1.55L   |  | +1                                       |
|                       |    | Jake Toeroek      |         | 1400-1200           | 800-600            |               | (0:11.63)                    | (0:12.14)                    |         |  |                                          |
| 4                     | 4  | BRAZEN KINGDOM    | 3       | 66.2                | 0:11.18            | 0:25.95       | 0:24.18 [8]                  | 0:12.41 [6]                  | 3.82L   |  | +6                                       |
|                       |    | Kayla Crowther    | 1       | 600-400             | 1400-1200          |               | (0:11.77)                    | (0:12.41)                    |         |  |                                          |
| 5                     | 10 | MONSEAGLE         | 9       | 66.3                | 0:11.07            | 0:25.37       | 0:24.62 [2]                  | 0:12.58 [3]                  | 3.96L   |  | -2                                       |
|                       |    | Alana Livesey     |         | 1400-1200           | 1400-1200          |               | (0:12.04)                    | (0:12.57)                    |         |  |                                          |
| 6                     | 8  | I'M KENNY         | 10      | 67.2                | 0:10.85            | 0:25.07       | 0:24.94 [1]                  | 0:12.83 [2]                  | 5.22L   |  | +0                                       |
|                       |    | Felicity Atkinson |         | 1400-1200           | 1400-1200          |               | (0:12.11)                    | (0:12.83)                    |         |  |                                          |
| 7                     | 3  | HE'S MAVERICK     | 8       | 67.2                | 0:10.99            | 0:25.52       | 0:24.67 [4]                  | 0:12.49 [8]                  | 5.88L   |  | +8                                       |
|                       |    | Stacey Metcalfe   |         | 1400-1200           | 1400-1200          |               | (0:12.18)                    | (0:12.49)                    |         |  |                                          |
| 8                     | 1  | MARCOLT           | 2       | 66.1                | 0:11.14            | 0:25.94       | 0:24.27 [10]                 | 0:12.35 [10]                 | 5.91L   |  | -4                                       |
|                       |    | Rochelle Milnes   |         | 1400-1200           | 1400-1200          |               | (0:11.92)                    | (0:12.35)                    |         |  |                                          |
| 9                     | 7  | FIGO THE GREAT    | 7       | 66.6                | 0:11.00            | 0:25.20       | 0:24.70 [6]                  | 0:12.71 [7]                  | 6.97L   |  | +2                                       |
|                       |    | Justin Potter     |         | 1400-1200           | 1400-1200          |               | (0:11.99)                    | (0:12.71)                    |         |  |                                          |
| 10                    | 9  | SUGGESTIVE MISS   | 6       | 66.9                | 0:11.15            | 0:25.81       | 0:25.10 [7]                  | 0:12.93 [9]                  | 9.64L   |  | +10                                      |
|                       |    | Ben Price         |         | 800-600             | 800-600            |               | (0:12.17)                    | (0:12.93)                    |         |  |                                          |

-:---- No data available at this section

Report Created: Sat 01 February 2025 16:52:35 GMT+11 (Note: Timing is based on positional data)

[] Ranking at each section and finish

-:---- No data available at this section