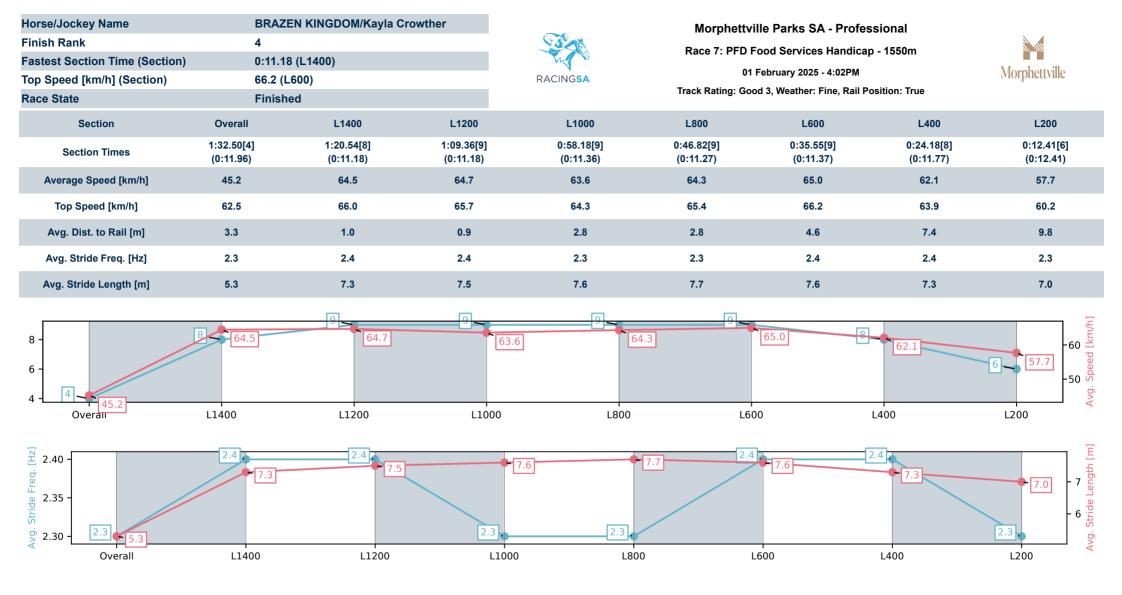

## Morphettville Parks SA Race 7: PFD Food Services Handicap - 1550m

01 February 2025 - 4:02PM

## Track Rating: Good 3, Weather: Fine, Rail Position: True

| Section<br>Field Time | s  |                   |         |                     |                    |               | Overall<br>1:31.93<br>(0:11.40) | L1400<br>1:20.53<br>(0:10.88) | L1200<br>1:09.66<br>(0:11.19) | L1000<br>0:58.47<br>(0:11.42) | L800<br>0:47.05<br>(0:11.26) | L600<br>0:35.79<br>(0:11.63) |                                          |
|-----------------------|----|-------------------|---------|---------------------|--------------------|---------------|---------------------------------|-------------------------------|-------------------------------|-------------------------------|------------------------------|------------------------------|------------------------------------------|
| Position              | #  | Horse/Jockey      | Barrier | Top Speed<br>[km/h] | Fastest<br>Section | First<br>400m |                                 |                               |                               |                               |                              |                              | Distance<br>Travelled From<br>Winner [m] |
| 1                     | 6  | JUST LIKE LISA    | 1       | 66.7                | 0:10.98            | 0:25.52       | 1:31.93                         | 1:20.16 [6]                   | 1:09.18 [5]                   | 0:57.99 [4]                   | 0:46.61 [5]                  | 0:35.37 [5]                  |                                          |
|                       |    | Margaret Collett  |         | 1400-1200           | 1400-1200          |               | (0:11.77)                       | (0:10.98)                     | (0:11.19)                     | (0:11.38)                     | (0:11.24)                    | (0:11.44)                    |                                          |
| 2                     | 2  | HOLMES            | 5       | 66.5                | 0:11.13            | 0:25.69       | 1:32.15                         | 1:20.42 [5]                   | 1:09.29 [6]                   | 0:58.10 [6]                   | 0:46.77 [6]                  | 0:35.43 [7]                  | +2                                       |
|                       |    | Manoel Nunes      |         | 1200-1000           | 1400-1200          |               | (0:11.73)                       | (0:11.13)                     | (0:11.19)                     | (0:11.33)                     | (0:11.34)                    | (0:11.50)                    |                                          |
| 3                     | 5  | HARD PRINCE       | 4       | 65.7                | 0:11.19            | 0:26.15       | 1:32.16                         | 1:20.03 [10]                  | 1:08.83 [10]                  | 0:57.63 [10]                  | 0:46.35 [10]                 | 0:35.16 [10]                 | +1                                       |
|                       |    | Jake Toeroek      |         | 1400-1200           | 800-600            |               | (0:12.13)                       | (0:11.20)                     | (0:11.20)                     | (0:11.28)                     | (0:11.19)                    | (0:11.39)                    |                                          |
| 4                     | 4  | BRAZEN KINGDOM    | 3       | 66.2                | 0:11.18            | 0:25.95       | 1:32.50                         | 1:20.54 [8]                   | 1:09.36 [9]                   | 0:58.18 [9]                   | 0:46.82 [9]                  | 0:35.55 [9]                  | +6                                       |
|                       |    | Kayla Crowther    |         | 600-400             | 1400-1200          |               | (0:11.96)                       | (0:11.18)                     | (0:11.18)                     | (0:11.36)                     | (0:11.27)                    | (0:11.37)                    |                                          |
| 5                     | 10 | MONSEAGLE         | 9       | 66.3                | 0:11.07            | 0:25.37       | 1:32.52                         | 1:21.06 [3]                   | 1:09.99 [3]                   | 0:58.81 [2]                   | 0:47.42 [2]                  | 0:36.28 [2]                  | -2                                       |
|                       |    | Alana Livesey     |         | 1400-1200           | 1400-1200          |               | (0:11.46)                       | (0:11.07)                     | (0:11.18)                     | (0:11.39)                     | (0:11.14)                    | (0:11.66)                    |                                          |
| 6                     | 8  | I'M KENNY         | 10      | 67.2                | 0:10.85            | 0:25.07       | 1:32.71                         | 1:21.29 [2]                   | 1:10.44 [1]                   | 0:59.25 [1]                   | 0:47.83 [1]                  | 0:36.58 [1]                  | +0                                       |
|                       |    | Felicity Atkinson |         | 1400-1200           | 1400-1200          |               | (0:11.42)                       | (0:10.85)                     | (0:11.19)                     | (0:11.42)                     | (0:11.25)                    | (0:11.64)                    |                                          |
| 7                     | 3  | HE'S MAVERICK     | 8       | 67.2                | 0:10.99            | 0:25.52       | 1:32.81                         | 1:21.13 [4]                   | 1:10.14 [4]                   | 0:58.85 [5]                   | 0:47.49 [4]                  | 0:36.29 [3]                  | +8                                       |
|                       |    | Stacey Metcalfe   |         | 1400-1200           | 1400-1200          |               | (0:11.68)                       | (0:10.99)                     | (0:11.28)                     | (0:11.36)                     | (0:11.20)                    | (0:11.62)                    |                                          |
| 8                     | 1  | MARCOLT           | 2       | 66.1                | 0:11.14            | 0:25.94       | 1:32.82                         | 1:20.85 [9]                   | 1:09.71 [8]                   | 0:58.57 [8]                   | 0:47.26 [8]                  | 0:35.95 [8]                  | -4                                       |
|                       |    | Rochelle Milnes   |         | 1400-1200           | 1400-1200          |               | (0:11.97)                       | (0:11.14)                     | (0:11.14)                     | (0:11.31)                     | (0:11.31)                    | (0:11.68)                    |                                          |
| 9                     | 7  | FIGO THE GREAT    | 7       | 66.6                | 0:11.00            | 0:25.20       | 1:32.98                         | 1:21.59 [1]                   | 1:10.59 [2]                   | 0:59.23 [3]                   | 0:47.83 [3]                  | 0:36.44 [4]                  | +2                                       |
|                       |    | Justin Potter     |         | 1400-1200           | 1400-1200          |               | (0:11.39)                       | (0:11.00)                     | (0:11.36)                     | (0:11.40)                     | (0:11.39)                    | (0:11.74)                    |                                          |
| 10                    | 9  | SUGGESTIVE MISS   | 6       | 66.9                | 0:11.15            | 0:25.81       | 1:33.38                         | 1:21.57 [7]                   | 1:10.41 [7]                   | 0:59.21 [7]                   | 0:47.92 [7]                  | 0:36.77 [6]                  | +10                                      |
|                       |    | Ben Price         |         | 800-600             | 800-600            |               | (0:11.81)                       | (0:11.16)                     | (0:11.20)                     | (0:11.28)                     | (0:11.15)                    | (0:11.67)                    |                                          |

## Track Rating: Good 3, Weather: Fine, Rail Position: True

| Section<br>Field Time | es |                   |         |                     |                    |               | L400<br>0:24.16<br>(0:11.95) | L200<br>0:12.21<br>(0:12.21) |         |  |                                          |
|-----------------------|----|-------------------|---------|---------------------|--------------------|---------------|------------------------------|------------------------------|---------|--|------------------------------------------|
| Position              | #  | Horse/Jockey      | Barrier | Top Speed<br>[km/h] | Fastest<br>Section | First<br>400m |                              |                              | Margin  |  | Distance<br>Travelled From<br>Winner [m] |
| 1                     | 6  | JUST LIKE LISA    | 1       | 66.7                | 0:10.98            | 0:25.52       | 0:23.93 [3]                  | 0:12.22 [1]                  | 1:31.93 |  |                                          |
|                       |    | Margaret Collett  |         | 1400-1200           | 1400-1200          |               | (0:11.71)                    | (0:12.22)                    |         |  |                                          |
| 2                     | 2  | HOLMES            | 5       | 66.5                | 0:11.13            | 0:25.69       | 0:23.93 [5]                  | 0:12.17 [4]                  | 1.44L   |  | +2                                       |
|                       |    | Manoel Nunes      |         | 1200-1000           | 1400-1200          |               | (0:11.76)                    | (0:12.17)                    |         |  |                                          |
| 3                     | 5  | HARD PRINCE       | 4       | 65.7                | 0:11.19            | 0:26.15       | 0:23.77 [9]                  | 0:12.14 [5]                  | 1.55L   |  | +1                                       |
|                       |    | Jake Toeroek      |         | 1400-1200           | 800-600            |               | (0:11.63)                    | (0:12.14)                    |         |  |                                          |
| 4                     | 4  | BRAZEN KINGDOM    | 3       | 66.2                | 0:11.18            | 0:25.95       | 0:24.18 [8]                  | 0:12.41 [6]                  | 3.82L   |  | +6                                       |
|                       |    | Kayla Crowther    | 1       | 600-400             | 1400-1200          |               | (0:11.77)                    | (0:12.41)                    |         |  |                                          |
| 5                     | 10 | MONSEAGLE         | 9       | 66.3                | 0:11.07            | 0:25.37       | 0:24.62 [2]                  | 0:12.58 [3]                  | 3.96L   |  | -2                                       |
|                       |    | Alana Livesey     |         | 1400-1200           | 1400-1200          |               | (0:12.04)                    | (0:12.57)                    |         |  |                                          |
| 6                     | 8  | I'M KENNY         | 10      | 67.2                | 0:10.85            | 0:25.07       | 0:24.94 [1]                  | 0:12.83 [2]                  | 5.22L   |  | +0                                       |
|                       |    | Felicity Atkinson |         | 1400-1200           | 1400-1200          |               | (0:12.11)                    | (0:12.83)                    |         |  |                                          |
| 7                     | 3  | HE'S MAVERICK     | 8       | 67.2                | 0:10.99            | 0:25.52       | 0:24.67 [4]                  | 0:12.49 [8]                  | 5.88L   |  | +8                                       |
|                       |    | Stacey Metcalfe   |         | 1400-1200           | 1400-1200          |               | (0:12.18)                    | (0:12.49)                    |         |  |                                          |
| 8                     | 1  | MARCOLT           | 2       | 66.1                | 0:11.14            | 0:25.94       | 0:24.27 [10]                 | 0:12.35 [10]                 | 5.91L   |  | -4                                       |
|                       |    | Rochelle Milnes   |         | 1400-1200           | 1400-1200          |               | (0:11.92)                    | (0:12.35)                    |         |  |                                          |
| 9                     | 7  | FIGO THE GREAT    | 7       | 66.6                | 0:11.00            | 0:25.20       | 0:24.70 [6]                  | 0:12.71 [7]                  | 6.97L   |  | +2                                       |
|                       |    | Justin Potter     |         | 1400-1200           | 1400-1200          |               | (0:11.99)                    | (0:12.71)                    |         |  |                                          |
| 10                    | 9  | SUGGESTIVE MISS   | 6       | 66.9                | 0:11.15            | 0:25.81       | 0:25.10 [7]                  | 0:12.93 [9]                  | 9.64L   |  | +10                                      |
|                       |    | Ben Price         |         | 800-600             | 800-600            |               | (0:12.17)                    | (0:12.93)                    |         |  |                                          |