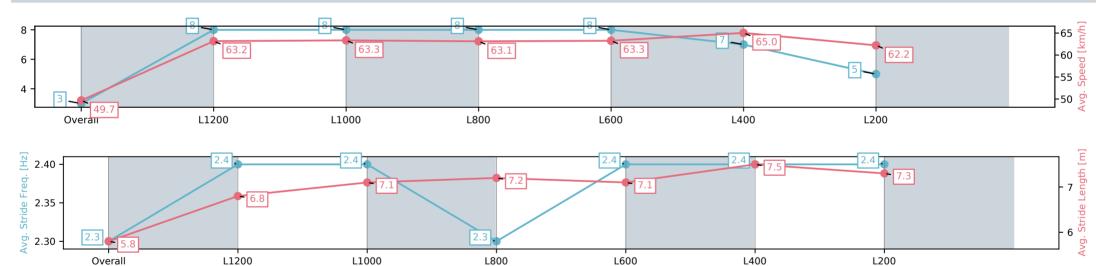

Race 4: Nicola's Last Hurrah! Handicap - 1400m

01 February 2025 - 2:13PM

Track Rating: Good 4, Weather: Fine, Rail Position: True

| Section                | Overall                 | L1200                   | L1000                   | L800                    | L600                    | L400                    | L200                    |
|------------------------|-------------------------|-------------------------|-------------------------|-------------------------|-------------------------|-------------------------|-------------------------|
| Section Times          | 1:23.11[3]<br>(0:14.53) | 1:08.58[8]<br>(0:11.41) | 0:57.17[8]<br>(0:11.48) | 0:45.69[8]<br>(0:11.43) | 0:34.26[8]<br>(0:11.54) | 0:22.72[7]<br>(0:11.16) | 0:11.56[5]<br>(0:11.56) |
| Average Speed [km/h]   | 49.7                    | 63.2                    | 63.3                    | 63.1                    | 63.3                    | 65.0                    | 62.2                    |
| Top Speed [km/h]       | 62.1                    | 64.9                    | 64.0                    | 64.2                    | 64.8                    | 65.9                    | 65.2                    |
| Avg. Dist. to Rail [m] | 6.3                     | 2.0                     | 1.9                     | 1.4                     | 2.4                     | 3.7                     | 5.0                     |
| Avg. Stride Freq. [Hz] | 2.3                     | 2.4                     | 2.4                     | 2.3                     | 2.4                     | 2.4                     | 2.4                     |
| Avg. Stride Length [m] | 5.8                     | 6.8                     | 7.1                     | 7.2                     | 7.1                     | 7.5                     | 7.3                     |