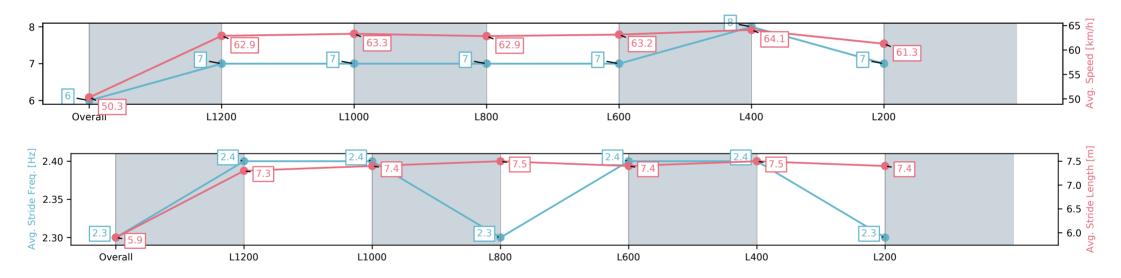

Race 4: Nicola's Last Hurrah! Handicap - 1400m

01 February 2025 - 2:13PM

Track Rating: Good 4, Weather: Fine, Rail Position: True

| Section                | Overall                 | L1200                   | L1000                   | L800                    | L600                    | L400                    | L200                    |
|------------------------|-------------------------|-------------------------|-------------------------|-------------------------|-------------------------|-------------------------|-------------------------|
| Section Times          | 1:23.92[7]<br>(0:14.30) | 1:09.62[6]<br>(0:11.35) | 0:58.27[6]<br>(0:11.56) | 0:46.70[6]<br>(0:11.42) | 0:35.28[5]<br>(0:11.65) | 0:23.63[6]<br>(0:11.44) | 0:12.19[6]<br>(0:12.19) |
| Average Speed [km/h]   | 50.3                    | 63.5                    | 62.8                    | 63.1                    | 62.3                    | 63.1                    | 59.1                    |
| Top Speed [km/h]       | 63.0                    | 64.8                    | 64.3                    | 64.5                    | 63.4                    | 64.6                    | 63.3                    |
| Avg. Dist. to Rail [m] | 1.9                     | 1.8                     | 1.7                     | 1.2                     | 1.4                     | 1.3                     | 1.4                     |
| Avg. Stride Freq. [Hz] | 2.4                     | 2.5                     | 2.4                     | 2.4                     | 2.4                     | 2.4                     | 2.3                     |
| Avg. Stride Length [m] | 5.7                     | 7.2                     | 7.3                     | 7.4                     | 7.3                     | 7.4                     | 7.2                     |