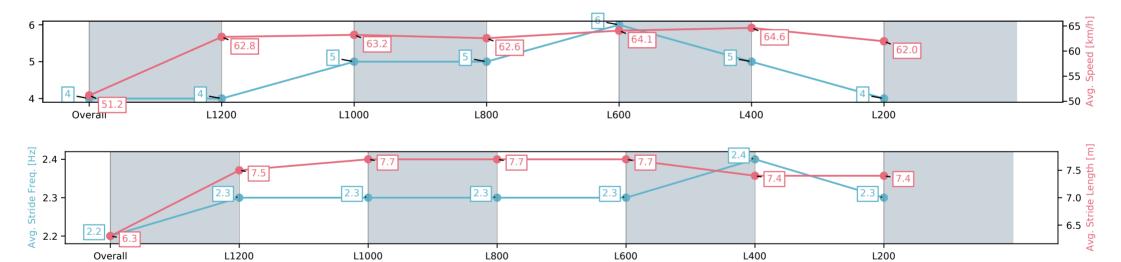

Race 4: Nicola's Last Hurrah! Handicap - 1400m

01 February 2025 - 2:13PM

Track Rating: Good 4, Weather: Fine, Rail Position: True

| Section                | Overall                 | L1200                   | L1000                   | L800                    | L600                    | L400                    | L200                    |
|------------------------|-------------------------|-------------------------|-------------------------|-------------------------|-------------------------|-------------------------|-------------------------|
| Section Times          | 1:23.14[4]<br>(0:14.07) | 1:09.07[4]<br>(0:11.48) | 0:57.59[5]<br>(0:11.53) | 0:46.06[5]<br>(0:11.60) | 0:34.46[6]<br>(0:11.55) | 0:22.91[5]<br>(0:11.28) | 0:11.62[4]<br>(0:11.62) |
| Average Speed [km/h]   | 51.2                    | 62.8                    | 63.2                    | 62.6                    | 64.1                    | 64.6                    | 62.0                    |
| Top Speed [km/h]       | 62.9                    | 63.7                    | 64.4                    | 63.5                    | 64.8                    | 65.3                    | 64.8                    |
| Avg. Dist. to Rail [m] | 3.7                     | 2.6                     | 2.3                     | 2.9                     | 5.0                     | 5.5                     | 5.6                     |
| Avg. Stride Freq. [Hz] | 2.2                     | 2.3                     | 2.3                     | 2.3                     | 2.3                     | 2.4                     | 2.3                     |
| Avg. Stride Length [m] | 6.3                     | 7.5                     | 7.7                     | 7.7                     | 7.7                     | 7.4                     | 7.4                     |