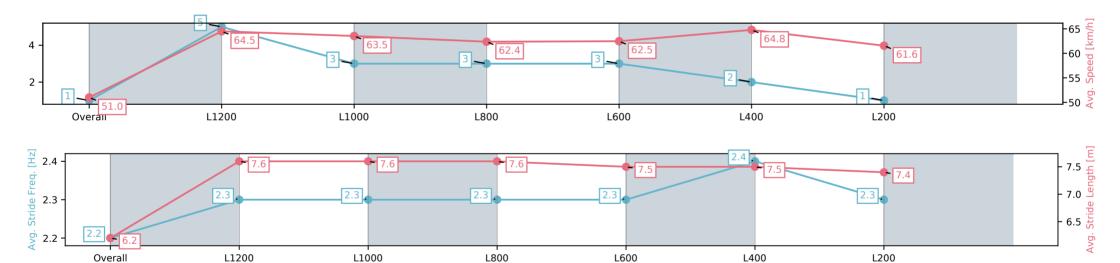

Ranking at each section and finish

:--.- No data available at this section

| Horse/Jockey Name              | REGAL MIGHT/Manoel Nunes |
|--------------------------------|--------------------------|
| Finish Rank                    | 2                        |
| Fastest Section Time (Section) | 0:11.09 (L1200)          |
| Top Speed [km/h] (Section)     | 66.2 (Overall)           |
| Race State                     | Finished                 |

Race 4: Nicola's Last Hurrah! Handicap - 1400m

01 February 2025 - 2:13PM

Track Rating: Good 4, Weather: Fine, Rail Position: True

| Section                | Overall                 | L1200                   | L1000                   | L800                    | L600                    | L400                    | L200                    |
|------------------------|-------------------------|-------------------------|-------------------------|-------------------------|-------------------------|-------------------------|-------------------------|
| Section Times          | 1:22.92[2]<br>(0:13.80) | 1:09.12[1]<br>(0:11.09) | 0:58.03[1]<br>(0:11.64) | 0:46.39[1]<br>(0:11.61) | 0:34.78[1]<br>(0:11.76) | 0:23.02[1]<br>(0:11.31) | 0:11.71[2]<br>(0:11.71) |
| Average Speed [km/h]   | 52.2                    | 65.1                    | 62.4                    | 62.2                    | 61.7                    | 63.8                    | 61.6                    |
| Top Speed [km/h]       | 65.9                    | 66.2                    | 63.5                    | 63.5                    | 64.1                    | 64.9                    | 64.7                    |
| Avg. Dist. to Rail [m] | 7.7                     | 3.2                     | 2.1                     | 1.3                     | 1.3                     | 1.9                     | 3.7                     |
| Avg. Stride Freq. [Hz] | 2.2                     | 2.3                     | 2.2                     | 2.2                     | 2.2                     | 2.3                     | 2.3                     |
| Avg. Stride Length [m] | 6.4                     | 8.0                     | 7.8                     | 7.9                     | 7.7                     | 7.6                     | 7.5                     |