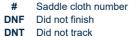

Background shading for fastest section

| Horse/Jockey Name              | TAHNEE TREASURE/Rochelle Milnes |
|--------------------------------|---------------------------------|
| Finish Rank                    | 1                               |
| Fastest Section Time (Section) | 0:11.17 (L1200)                 |
| Top Speed [km/h] (Section)     | 66.0 (L600)                     |
| Race State                     | Finished                        |

Race 4: Nicola's Last Hurrah! Handicap - 1400m

01 February 2025 - 2:13PM

Track Rating: Good 4, Weather: Fine, Rail Position: True

| Section                | Overall                 | L1200                   | L1000                   | L800                    | L600                    | L400                    | L200                    |
|------------------------|-------------------------|-------------------------|-------------------------|-------------------------|-------------------------|-------------------------|-------------------------|
| Section Times          | 1:22.86[1]<br>(0:14.13) | 1:08.73[5]<br>(0:11.17) | 0:57.56[3]<br>(0:11.42) | 0:46.14[3]<br>(0:11.57) | 0:34.56[3]<br>(0:11.68) | 0:22.88[2]<br>(0:11.19) | 0:11.69[1]<br>(0:11.69) |
| Average Speed [km/h]   | 51.0                    | 64.5                    | 63.5                    | 62.4                    | 62.5                    | 64.8                    | 61.6                    |
| Top Speed [km/h]       | 63.5                    | 65.1                    | 64.9                    | 64.0                    | 63.8                    | 66.0                    | 65.3                    |
| Avg. Dist. to Rail [m] | 3.0                     | 1.8                     | 1.5                     | 1.6                     | 2.2                     | 2.6                     | 3.5                     |
| Avg. Stride Freq. [Hz] | 2.2                     | 2.3                     | 2.3                     | 2.3                     | 2.3                     | 2.4                     | 2.3                     |
| Avg. Stride Length [m] | 6.2                     | 7.6                     | 7.6                     | 7.6                     | 7.5                     | 7.5                     | 7.4                     |