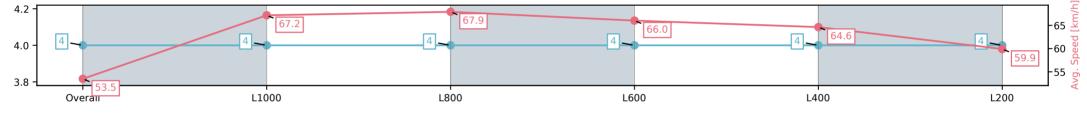

Race 1: Sportsbet Nobody Does It Easier Handicap - 1250m

01 February 2025 - 12:27PM

Track Rating: Good 4, Weather: Fine, Rail Position: True

|                        | 1 111011011             |                         |                         |                         |                         |                         |  |
|------------------------|-------------------------|-------------------------|-------------------------|-------------------------|-------------------------|-------------------------|--|
| Section                | Overall                 | L1000                   | L800                    | L600                    | L400                    | L200                    |  |
| Section Times          | 1:12.66[4]<br>(0:16.82) | 0:55.84[4]<br>(0:10.88) | 0:44.96[4]<br>(0:10.64) | 0:34.32[4]<br>(0:11.09) | 0:23.23[4]<br>(0:11.22) | 0:12.01[4]<br>(0:12.01) |  |
| Average Speed [km/h]   | 53.5                    | 67.2                    | 67.9                    | 66.0                    | 64.6                    | 59.9                    |  |
| Top Speed [km/h]       | 66.5                    | 68.5                    | 68.9                    | 67.1                    | 66.3                    | 63.5                    |  |
| Avg. Dist. to Rail [m] | 2.7                     | 2.5                     | 2.4                     | 2.9                     | 2.6                     | 5.1                     |  |
| Avg. Stride Freq. [Hz] | 2.3                     | 2.4                     | 2.4                     | 2.5                     | 2.5                     | 2.4                     |  |
| Avg. Stride Length [m] | 6.6                     | 7.3                     | 7.3                     | 7.4                     | 7.2                     | 7.1                     |  |