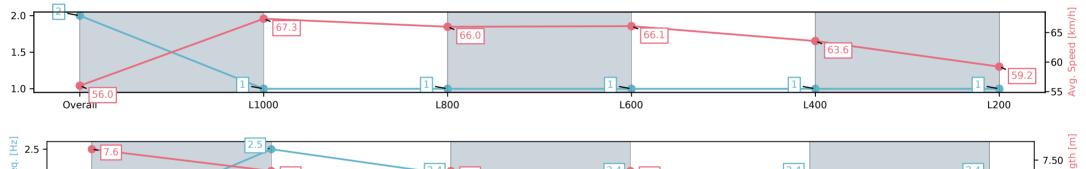

Race 1: Sportsbet Nobody Does It Easier Handicap - 1250m

01 February 2025 - 12:27PM

Track Rating: Good 4, Weather: Fine, Rail Position: True

| Section                | Overall                 | L1000                   | L800                    | L600                    | L400                    | L200                    |
|------------------------|-------------------------|-------------------------|-------------------------|-------------------------|-------------------------|-------------------------|
| Section Times          | 1:12.19[2]<br>(0:16.08) | 0:56.11[1]<br>(0:10.73) | 0:45.38[1]<br>(0:10.98) | 0:34.40[1]<br>(0:10.94) | 0:23.46[1]<br>(0:11.32) | 0:12.14[1]<br>(0:12.14) |
| Average Speed [km/h]   | 56.0                    | 67.3                    | 66.0                    | 66.1                    | 63.6                    | 59.2                    |
| Top Speed [km/h]       | 67.3                    | 69.1                    | 67.6                    | 67.9                    | 65.6                    | 63.6                    |
| Avg. Dist. to Rail [m] | 4.0                     | 0.8                     | 3.1                     | 0.9                     | 0.8                     | 1.9                     |
| Avg. Stride Freq. [Hz] | 2.2                     | 2.5                     | 2.4                     | 2.4                     | 2.4                     | 2.4                     |
| Avg. Stride Length [m] | 7.6                     | 7.4                     | 7.4                     | 7.4                     | 7.2                     | 6.9                     |