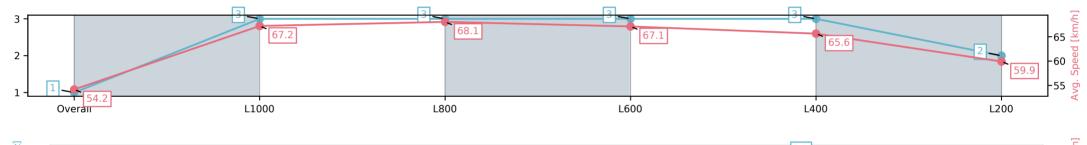

Race 1: Sportsbet Nobody Does It Easier Handicap - 1250m

01 February 2025 - 12:27PM

Track Rating: Good 4, Weather: Fine, Rail Position: True

| Section                | Overall                 | L1000                   | L800                    | L600                    | L400                    | L200                    |
|------------------------|-------------------------|-------------------------|-------------------------|-------------------------|-------------------------|-------------------------|
| Section Times          | 1:12.12[1]<br>(0:16.64) | 0:55.48[3]<br>(0:10.87) | 0:44.61[3]<br>(0:10.64) | 0:33.97[3]<br>(0:10.90) | 0:23.07[3]<br>(0:11.05) | 0:12.02[2]<br>(0:12.02) |
| Average Speed [km/h]   | 54.2                    | 67.2                    | 68.1                    | 67.1                    | 65.6                    | 59.9                    |
| Top Speed [km/h]       | 66.1                    | 68.3                    | 69.1                    | 68.0                    | 66.8                    | 64.4                    |
| Avg. Dist. to Rail [m] | 3.1                     | 2.9                     | 2.9                     | 2.9                     | 3.4                     | 4.6                     |
| Avg. Stride Freq. [Hz] | 2.3                     | 2.4                     | 2.4                     | 2.4                     | 2.5                     | 2.4                     |
| Avg. Stride Length [m] | 7.1                     | 7.7                     | 7.9                     | 7.7                     | 7.2                     | 7.0                     |