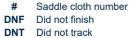

Race 1: Sportsbet Nobody Does It Easier Handicap - 1250m

01 February 2025 - 12:27PM

Track Rating: Good 4, Weather: Fine, Rail Position: True

| Section                | Overall                 | L1000                   | L800                    | L600                    | L400                    | L200                    |
|------------------------|-------------------------|-------------------------|-------------------------|-------------------------|-------------------------|-------------------------|
| Section Times          | 1:12.12[1]<br>(0:16.64) | 0:55.48[3]<br>(0:10.87) | 0:44.61[3]<br>(0:10.64) | 0:33.97[3]<br>(0:10.90) | 0:23.07[3]<br>(0:11.05) | 0:12.02[2]<br>(0:12.02) |
| Average Speed [km/h]   | 54.2                    | 67.2                    | 68.1                    | 67.1                    | 65.6                    | 59.9                    |
| Top Speed [km/h]       | 66.1                    | 68.3                    | 69.1                    | 68.0                    | 66.8                    | 64.4                    |
| Avg. Dist. to Rail [m] | 3.1                     | 2.9                     | 2.9                     | 2.9                     | 3.4                     | 4.6                     |
| Avg. Stride Freq. [Hz] | 2.3                     | 2.4                     | 2.4                     | 2.4                     | 2.5                     | 2.4                     |
| Avg. Stride Length [m] | 7.1                     | 7.7                     | 7.9                     | 7.7                     | 7.2                     | 7.0                     |