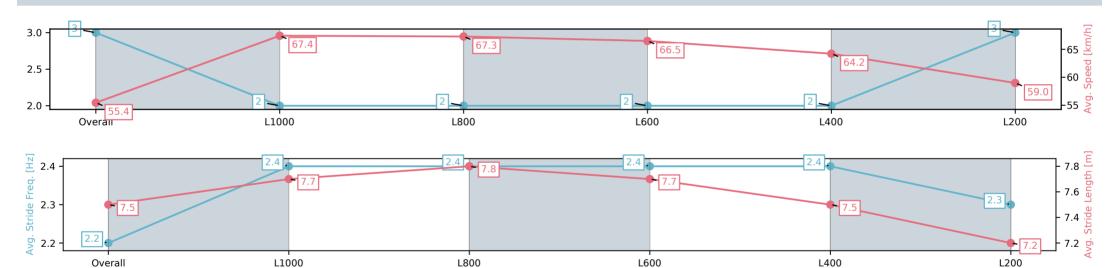

Race 1: Sportsbet Nobody Does It Easier Handicap - 1250m

01 February 2025 - 12:27PM

Track Rating: Good 4, Weather: Fine, Rail Position: True

| Section                | Overall                 | L1000                   | L800                    | L600                    | L400                    | L200                    |
|------------------------|-------------------------|-------------------------|-------------------------|-------------------------|-------------------------|-------------------------|
| Section Times          | 1:12.12[1]<br>(0:16.64) | 0:55.48[3]<br>(0:10.87) | 0:44.61[3]<br>(0:10.64) | 0:33.97[3]<br>(0:10.90) | 0:23.07[3]<br>(0:11.05) | 0:12.02[2]<br>(0:12.02) |
| Average Speed [km/h]   | 54.2                    | 67.2                    | 68.1                    | 67.1                    | 65.6                    | 59.9                    |
| Top Speed [km/h]       | 66.1                    | 68.3                    | 69.1                    | 68.0                    | 66.8                    | 64.4                    |
| Avg. Dist. to Rail [m] | 3.1                     | 2.9                     | 2.9                     | 2.9                     | 3.4                     | 4.6                     |
| Avg. Stride Freq. [Hz] | 2.3                     | 2.4                     | 2.4                     | 2.4                     | 2.5                     | 2.4                     |
| Avg. Stride Length [m] | 7.1                     | 7.7                     | 7.9                     | 7.7                     | 7.2                     | 7.0                     |

Race 1: Sportsbet Nobody Does It Easier Handicap - 1250m

01 February 2025 - 12:27PM

Track Rating: Good 4, Weather: Fine, Rail Position: True

| Section                | Overall                 | L1000                   | L800                    | L600                    | L400                    | L200                    |
|------------------------|-------------------------|-------------------------|-------------------------|-------------------------|-------------------------|-------------------------|
| Section Times          | 1:12.35[3]<br>(0:16.23) | 0:56.12[2]<br>(0:10.86) | 0:45.26[2]<br>(0:10.79) | 0:34.47[2]<br>(0:11.02) | 0:23.45[2]<br>(0:11.26) | 0:12.19[3]<br>(0:12.19) |
| Average Speed [km/h]   | 55.4                    | 67.4                    | 67.3                    | 66.5                    | 64.2                    | 59.0                    |
| Top Speed [km/h]       | 67.4                    | 68.3                    | 68.2                    | 67.1                    | 66.6                    | 62.3                    |
| Avg. Dist. to Rail [m] | 2.2                     | 3.1                     | 3.3                     | 3.0                     | 1.5                     | 2.6                     |
| Avg. Stride Freq. [Hz] | 2.2                     | 2.4                     | 2.4                     | 2.4                     | 2.4                     | 2.3                     |
| Avg. Stride Length [m] | 7.5                     | 7.7                     | 7.8                     | 7.7                     | 7.5                     | 7.2                     |