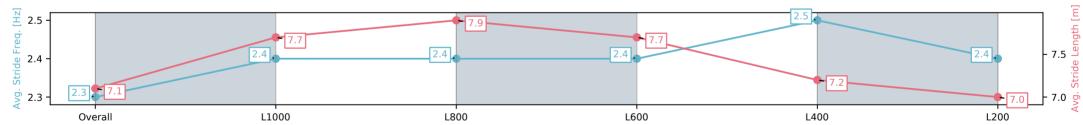

Race 1: Sportsbet Nobody Does It Easier Handicap - 1250m

01 February 2025 - 12:27PM

Track Rating: Good 4, Weather: Fine, Rail Position: True

| Section                | Overall                 | L1000                   | L800                    | L600                    | L400                    | L200                    |
|------------------------|-------------------------|-------------------------|-------------------------|-------------------------|-------------------------|-------------------------|
| Section Times          | 1:12.19[2]<br>(0:16.08) | 0:56.11[1]<br>(0:10.73) | 0:45.38[1]<br>(0:10.98) | 0:34.40[1]<br>(0:10.94) | 0:23.46[1]<br>(0:11.32) | 0:12.14[1]<br>(0:12.14) |
| Average Speed [km/h]   | 56.0                    | 67.3                    | 66.0                    | 66.1                    | 63.6                    | 59.2                    |
| Top Speed [km/h]       | 67.3                    | 69.1                    | 67.6                    | 67.9                    | 65.6                    | 63.6                    |
| Avg. Dist. to Rail [m] | 4.0                     | 0.8                     | 3.1                     | 0.9                     | 0.8                     | 1.9                     |
| Avg. Stride Freq. [Hz] | 2.2                     | 2.5                     | 2.4                     | 2.4                     | 2.4                     | 2.4                     |
| Avg. Stride Length [m] | 7.6                     | 7.4                     | 7.4                     | 7.4                     | 7.2                     | 6.9                     |