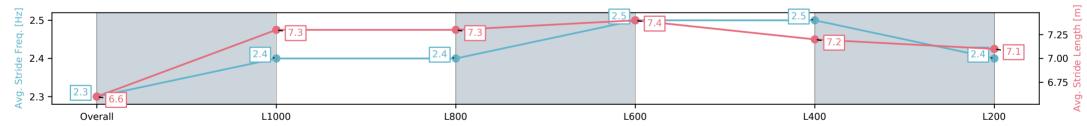

Race 1: Sportsbet Nobody Does It Easier Handicap - 1250m

01 February 2025 - 12:27PM

Track Rating: Good 4, Weather: Fine, Rail Position: True

|                        | 1 111011011             |                         |                         |                         |                         |                         |  |
|------------------------|-------------------------|-------------------------|-------------------------|-------------------------|-------------------------|-------------------------|--|
| Section                | Overall                 | L1000                   | L800                    | L600                    | L400                    | L200                    |  |
| Section Times          | 1:12.66[4]<br>(0:16.82) | 0:55.84[4]<br>(0:10.88) | 0:44.96[4]<br>(0:10.64) | 0:34.32[4]<br>(0:11.09) | 0:23.23[4]<br>(0:11.22) | 0:12.01[4]<br>(0:12.01) |  |
| Average Speed [km/h]   | 53.5                    | 67.2                    | 67.9                    | 66.0                    | 64.6                    | 59.9                    |  |
| Top Speed [km/h]       | 66.5                    | 68.5                    | 68.9                    | 67.1                    | 66.3                    | 63.5                    |  |
| Avg. Dist. to Rail [m] | 2.7                     | 2.5                     | 2.4                     | 2.9                     | 2.6                     | 5.1                     |  |
| Avg. Stride Freq. [Hz] | 2.3                     | 2.4                     | 2.4                     | 2.5                     | 2.5                     | 2.4                     |  |
| Avg. Stride Length [m] | 6.6                     | 7.3                     | 7.3                     | 7.4                     | 7.2                     | 7.1                     |  |