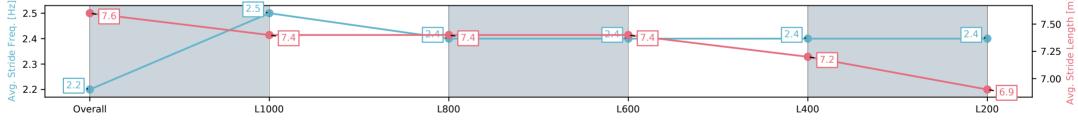

Race 1: Sportsbet Nobody Does It Easier Handicap - 1250m

01 February 2025 - 12:27PM

Track Rating: Good 4, Weather: Fine, Rail Position: True

| Section                | Overall                 | L1000                   | L800                    | L600                    | L400                    | L200                    |
|------------------------|-------------------------|-------------------------|-------------------------|-------------------------|-------------------------|-------------------------|
| Section Times          | 1:12.19[2]<br>(0:16.08) | 0:56.11[1]<br>(0:10.73) | 0:45.38[1]<br>(0:10.98) | 0:34.40[1]<br>(0:10.94) | 0:23.46[1]<br>(0:11.32) | 0:12.14[1]<br>(0:12.14) |
| Average Speed [km/h]   | 56.0                    | 67.3                    | 66.0                    | 66.1                    | 63.6                    | 59.2                    |
| Top Speed [km/h]       | 67.3                    | 69.1                    | 67.6                    | 67.9                    | 65.6                    | 63.6                    |
| Avg. Dist. to Rail [m] | 4.0                     | 0.8                     | 3.1                     | 0.9                     | 0.8                     | 1.9                     |
| Avg. Stride Freq. [Hz] | 2.2                     | 2.5                     | 2.4                     | 2.4                     | 2.4                     | 2.4                     |
| Avg. Stride Length [m] | 7.6                     | 7.4                     | 7.4                     | 7.4                     | 7.2                     | 6.9                     |