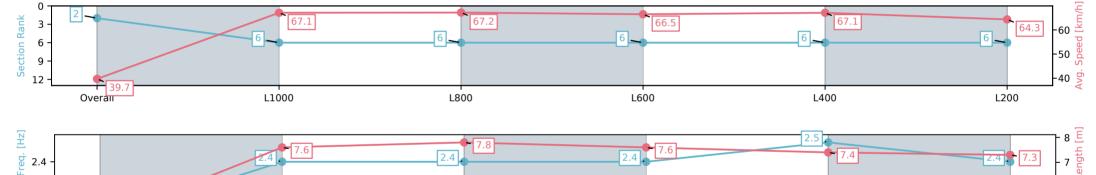

# Horse/Jockey Name EXTREMELY LUCKY/Todd Pannell

Finish Rank 2

Top Speed [km/h] (Section)

68.9 (L1000)

Race State Finished

# Race 8: Sportsbet Durbridge Stakes (Leg 2 Summer Sprint Series) - 1100m

25 January 2025 - 4:39PM

Track Rating: Good 4, Weather: Fine, Rail Position: True

| Section                | Overall                  | L1000                    | L800                     | L600                     | L400                     | L200                     |
|------------------------|--------------------------|--------------------------|--------------------------|--------------------------|--------------------------|--------------------------|
| Section Times          | 1:03.36 [2]<br>(0:09.05) | 0:54.31 [6]<br>(0:10.74) | 0:43.57 [6]<br>(0:10.76) | 0:32.81 [6]<br>(0:10.89) | 0:21.92 [6]<br>(0:10.74) | 0:11.18 [6]<br>(0:11.18) |
| Average Speed [km/h]   | 39.7                     | 67.1                     | 67.2                     | 66.5                     | 67.1                     | 64.3                     |
| Top Speed [km/h]       | 62.6                     | 68.4                     | 68.9                     | 67.6                     | 67.8                     | 66.7                     |
| Avg. Dist. to Rail [m] | 7.5                      | 2.4                      | 1.6                      | 0.5                      | 2.4                      | 5.6                      |
| Avg. Stride Freq. [Hz] | 2.1                      | 2.4                      | 2.4                      | 2.4                      | 2.5                      | 2.4                      |
| Avg. Stride Length [m] | 4.7                      | 7.6                      | 7.8                      | 7.6                      | 7.4                      | 7.3                      |