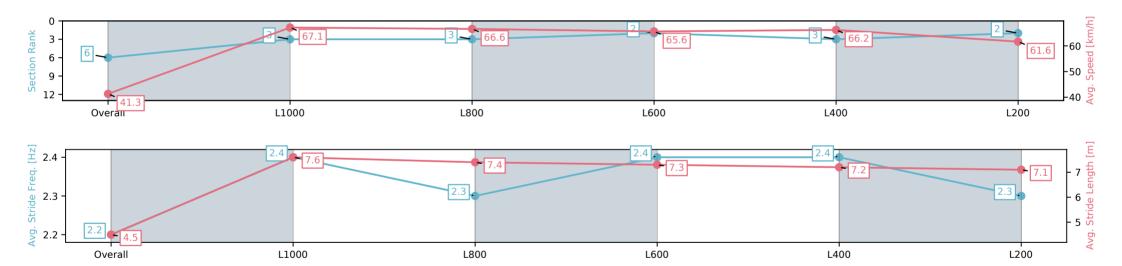

#### Horse/Jockey Name **TAUNTING/Jessica Tzaferis**

**Finished** 

Finish Rank 6

Top Speed [km/h] (Section)

**Race State** 

# Morphettville SA - Professional

## Race 8: Sportsbet Durbridge Stakes (Leg 2 Summer Sprint Series) - 1100m

# 25 January 2025 - 4:39PM

Track Rating: Good 4, Weather: Fine, Rail Position: True

| Section                | Overall                  | L1000                    | L800                     | L600                     | L400                     | L200                     |
|------------------------|--------------------------|--------------------------|--------------------------|--------------------------|--------------------------|--------------------------|
| Section Times          | 1:03.66 [6]<br>(0:08.79) | 0:54.87 [3]<br>(0:10.68) | 0:44.19 [3]<br>(0:10.81) | 0:33.38 [2]<br>(0:10.86) | 0:22.52 [3]<br>(0:10.87) | 0:11.65 [2]<br>(0:11.65) |
| Average Speed [km/h]   | 41.3                     | 67.1                     | 66.6                     | 65.6                     | 66.2                     | 61.6                     |
| Top Speed [km/h]       | 67.4                     | 71.8                     | 67.9                     | 66.3                     | 67.2                     | 64.5                     |
| Avg. Dist. to Rail [m] | 4.6                      | 1.3                      | 0.8                      | 1.8                      | 0.6                      | 0.5                      |
| Avg. Stride Freq. [Hz] | 2.2                      | 2.4                      | 2.3                      | 2.4                      | 2.4                      | 2.3                      |
| Avg. Stride Length [m] | 4.5                      | 7.6                      | 7.4                      | 7.3                      | 7.2                      | 7.1                      |

Ranking at each section and finish

No data available at this section