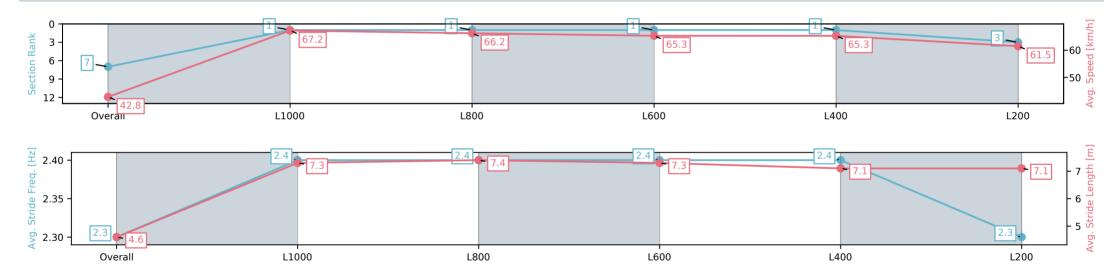

# Horse/Jockey Name EPISODIC/Rochelle Milnes Finish Rank 8 Fastest Section Time (Section) 0:10.60 (L800) Top Speed [km/h] (Section) 68.3 (L1000)

**Finished** 

# Race 8: Sportsbet Durbridge Stakes (Leg 2 Summer Sprint Series) - 1100m

25 January 2025 - 4:39PM

Track Rating: Good 4, Weather: Fine, Rail Position: True

| Section                | Overall                  | L1000                     | L800                      | L600                      | L400                      | L200                      |
|------------------------|--------------------------|---------------------------|---------------------------|---------------------------|---------------------------|---------------------------|
| Section Times          | 1:03.83 [8]<br>(0:09.31) | 0:54.52 [10]<br>(0:11.05) | 0:43.47 [10]<br>(0:10.60) | 0:32.87 [10]<br>(0:10.86) | 0:22.01 [10]<br>(0:10.86) | 0:11.15 [10]<br>(0:11.15) |
| Average Speed [km/h]   | 38.6                     | 65.3                      | 67.8                      | 66.3                      | 66.5                      | 64.5                      |
| Top Speed [km/h]       | 60.6                     | 67.8                      | 68.3                      | 67.4                      | 67.9                      | 66.5                      |
| Avg. Dist. to Rail [m] | 7.5                      | 0.9                       | 0.4                       | 0.4                       | 3.7                       | 5.3                       |
| Avg. Stride Freq. [Hz] | 2.2                      | 2.4                       | 2.4                       | 2.3                       | 2.4                       | 2.4                       |
| Avg. Stride Length [m] | 4.4                      | 7.6                       | 7.9                       | 7.8                       | 7.6                       | 7.6                       |