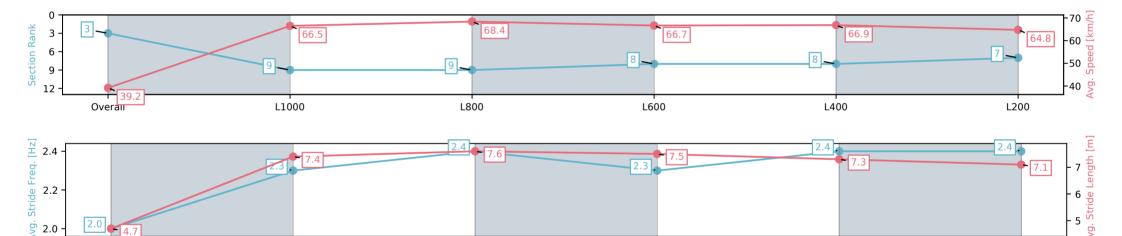

#### Horse/Jockey Name **KLABEL/Jake Toeroek Finish Rank** 4

0:10.59 (L1000)

69.5 (Overall)

**Finished** 

**Fastest Section Time (Section)** 

Top Speed [km/h] (Section)

**Race State** 

# 25 January 2025 - 4:39PM

Track Rating: Good 4, Weather: Fine, Rail Position: True

| Section                | Overall                  | L1000                    | L800                     | L600                     | L400                     | L200                     |
|------------------------|--------------------------|--------------------------|--------------------------|--------------------------|--------------------------|--------------------------|
| Section Times          | 1:03.50 [4]<br>(0:08.96) | 0:54.54 [4]<br>(0:10.59) | 0:43.95 [4]<br>(0:10.73) | 0:33.22 [4]<br>(0:10.84) | 0:22.38 [2]<br>(0:10.88) | 0:11.50 [1]<br>(0:11.50) |
| Average Speed [km/h]   | 40.2                     | 68.0                     | 67.1                     | 66.4                     | 66.5                     | 62.5                     |
| Top Speed [km/h]       | 64.8                     | 69.5                     | 68.3                     | 67.3                     | 67.7                     | 65.5                     |
| Avg. Dist. to Rail [m] | 5.4                      | 0.5                      | 0.3                      | 0.6                      | 3.1                      | 4.8                      |
| Avg. Stride Freq. [Hz] | 2.2                      | 2.4                      | 2.3                      | 2.3                      | 2.4                      | 2.3                      |
| Avg. Stride Length [m] | 4.6                      | 7.8                      | 8.0                      | 7.8                      | 7.6                      | 7.6                      |