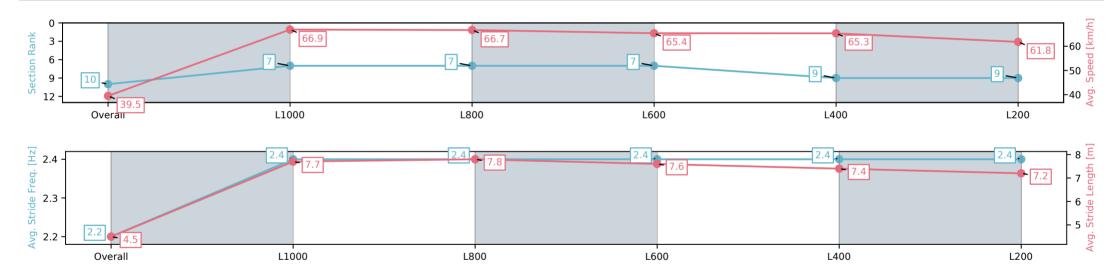

# Horse/Jockey Name **GRINZINGER PRINCE/Ben Price**

**Finished** 

**Fastest Section Time (Section)** 

Top Speed [km/h] (Section)

**Race State** 

# 25 January 2025 - 4:39PM

Track Rating: Good 4, Weather: Fine, Rail Position: True

| Section                | Overall                   | L1000                    | L800                     | L600                     | L400                     | L200                     |
|------------------------|---------------------------|--------------------------|--------------------------|--------------------------|--------------------------|--------------------------|
| Section Times          | 1:04.24 [10]<br>(0:09.11) | 0:55.13 [7]<br>(0:10.77) | 0:44.36 [7]<br>(0:10.75) | 0:33.61 [7]<br>(0:10.94) | 0:22.67 [9]<br>(0:11.03) | 0:11.64 [9]<br>(0:11.64) |
| Average Speed [km/h]   | 39.5                      | 66.9                     | 66.7                     | 65.4                     | 65.3                     | 61.8                     |
| Top Speed [km/h]       | 62.6                      | 68.0                     | 67.9                     | 66.6                     | 66.9                     | 64.2                     |
| Avg. Dist. to Rail [m] | 3.7                       | 0.3                      | 0.8                      | 1.4                      | 1.5                      | 1.8                      |
| Avg. Stride Freq. [Hz] | 2.2                       | 2.4                      | 2.4                      | 2.4                      | 2.4                      | 2.4                      |
| Avg. Stride Length [m] | 4.5                       | 7.7                      | 7.8                      | 7.6                      | 7.4                      | 7.2                      |

Ranking at each section and finish

No data available at this section