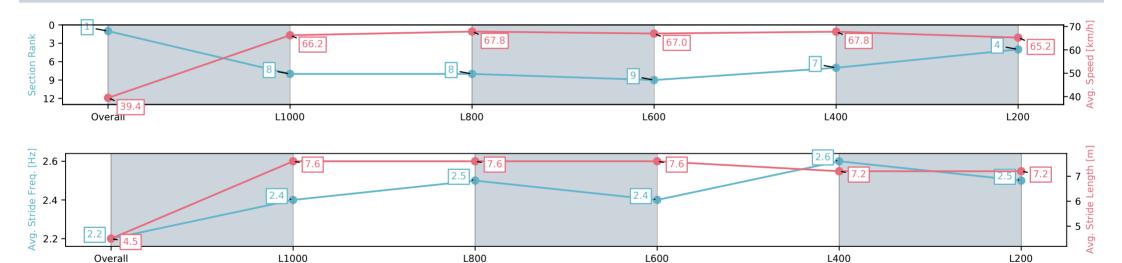

#### Horse/Jockey Name PRAIRIE FLOWER/Kayla Crowther

69.4 (L1000)

**Finished** 

Top Speed [km/h] (Section)

**Race State** 

# 25 January 2025 - 4:39PM

Track Rating: Good 4, Weather: Fine, Rail Position: True

| Section                | Overall                  | L1000                    | L800                     | L600                     | L400                     | L200                     |
|------------------------|--------------------------|--------------------------|--------------------------|--------------------------|--------------------------|--------------------------|
| Section Times          | 1:03.18 [1]<br>(0:09.15) | 0:54.03 [8]<br>(0:10.86) | 0:43.17 [8]<br>(0:10.69) | 0:32.48 [9]<br>(0:10.79) | 0:21.69 [7]<br>(0:10.67) | 0:11.02 [4]<br>(0:11.02) |
| Average Speed [km/h]   | 39.4                     | 66.2                     | 67.8                     | 67.0                     | 67.8                     | 65.2                     |
| Top Speed [km/h]       | 61.2                     | 68.4                     | 69.4                     | 68.6                     | 69.3                     | 68.0                     |
| Avg. Dist. to Rail [m] | 5.9                      | 1.9                      | 1.4                      | 1.0                      | 4.8                      | 7.1                      |
| Avg. Stride Freq. [Hz] | 2.2                      | 2.4                      | 2.5                      | 2.4                      | 2.6                      | 2.5                      |
| Ava. Stride Length [m] | 4.5                      | 7.6                      | 7.6                      | 7.6                      | 7.2                      | 7.2                      |