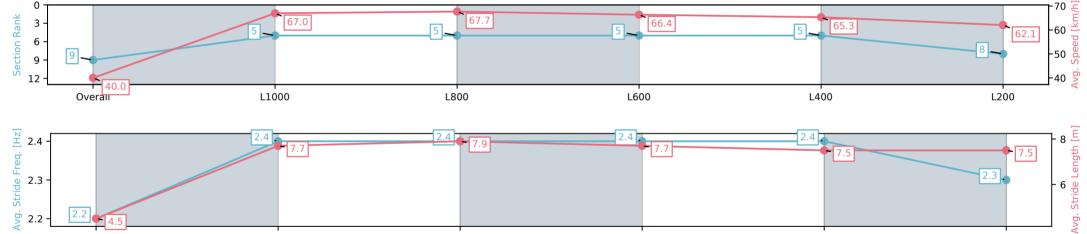

#### Horse/Jockey Name **GOLDRUSH GURU/Jason Holder Finish Rank** 9 **Fastest Section Time (Section)** 0:10.69 (L800)

69.2 (L1000)

**Finished** 

## Race 8: Sportsbet Durbridge Stakes (Leg 2 Summer Sprint Series) - 1100m

Morphettville SA - Professional

25 January 2025 - 4:39PM

Track Rating: Good 4, Weather: Fine, Rail Position: True

|                      |                          |                          |                          | <del>-</del>             |                          |                          |
|----------------------|--------------------------|--------------------------|--------------------------|--------------------------|--------------------------|--------------------------|
| Section              | Overall                  | L1000                    | L800                     | L600                     | L400                     | L200                     |
| Section Times        | 1:04.04 [9]<br>(0:09.03) | 0:55.01 [5]<br>(0:10.75) | 0:44.26 [5]<br>(0:10.69) | 0:33.57 [5]<br>(0:10.89) | 0:22.68 [5]<br>(0:11.08) | 0:11.60 [8]<br>(0:11.60) |
| Average Speed [km/h] | 40.0                     | 67.0                     | 67.7                     | 66.4                     | 65.3                     | 62.1                     |

Report Created: Sat 25 January 2025 17:36:11 GMT+11 (Note: Timing is based on positional data)

Ranking at each section and finish

No data available at this section

Top Speed [km/h] (Section)

Race State