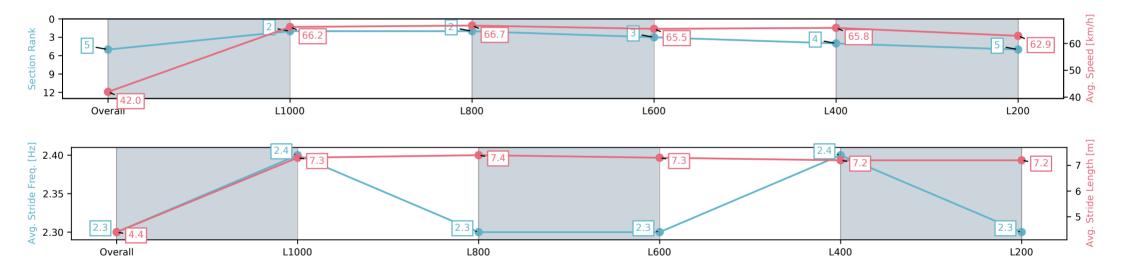

#### Horse/Jockey Name STAY FOCUSED/Lachlan Neindorf

**Finished** 

**Fastest Section Time (Section)** 

Top Speed [km/h] (Section)

**Race State** 

# Morphettville SA - Professional

# Race 8: Sportsbet Durbridge Stakes (Leg 2 Summer Sprint Series) - 1100m

25 January 2025 - 4:39PM

Track Rating: Good 4, Weather: Fine, Rail Position: True

| Section                | Overall                  | L1000                    | L800                     | L600                     | L400                     | L200                     |
|------------------------|--------------------------|--------------------------|--------------------------|--------------------------|--------------------------|--------------------------|
| Section Times          | 1:03.64 [5]<br>(0:08.60) | 0:55.04 [2]<br>(0:10.85) | 0:44.19 [2]<br>(0:10.83) | 0:33.36 [3]<br>(0:10.95) | 0:22.41 [4]<br>(0:10.95) | 0:11.46 [5]<br>(0:11.46) |
| Average Speed [km/h]   | 42.0                     | 66.2                     | 66.7                     | 65.5                     | 65.8                     | 62.9                     |
| Top Speed [km/h]       | 64.2                     | 67.8                     | 67.8                     | 66.3                     | 66.6                     | 65.0                     |
| Avg. Dist. to Rail [m] | 3.2                      | 0.7                      | 0.3                      | 0.5                      | 1.0                      | 2.4                      |
| Avg. Stride Freq. [Hz] | 2.3                      | 2.4                      | 2.3                      | 2.3                      | 2.4                      | 2.3                      |
| Avg. Stride Length [m] | 4.4                      | 7.3                      | 7.4                      | 7.3                      | 7.2                      | 7.2                      |

Ranking at each section and finish

No data available at this section