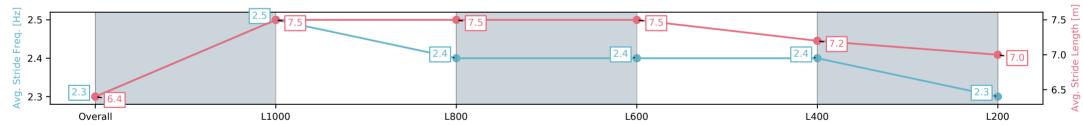

| Section                | Overall                  | L1000                    | L800                     | L600                     | L400                     | L200                     |
|------------------------|--------------------------|--------------------------|--------------------------|--------------------------|--------------------------|--------------------------|
| Section Times          | 1:10.39 [1]<br>(0:13.71) | 0:56.68 [2]<br>(0:10.77) | 0:45.91 [2]<br>(0:10.91) | 0:35.00 [2]<br>(0:11.12) | 0:23.88 [2]<br>(0:11.56) | 0:12.32 [1]<br>(0:12.32) |
| Average Speed [km/h]   | 52.5                     | 66.9                     | 66.1                     | 64.9                     | 62.4                     | 58.4                     |
| Top Speed [km/h]       | 67.5                     | 67.2                     | 67.0                     | 66.0                     | 63.7                     | 60.8                     |
| Avg. Dist. to Rail [m] | 6.4                      | 3.2                      | 1.1                      | 0.4                      | 1.1                      | 2.4                      |
| Avg. Stride Freq. [Hz] | 2.3                      | 2.5                      | 2.4                      | 2.4                      | 2.4                      | 2.3                      |
| Avg. Stride Length [m] | 6.4                      | 7.5                      | 7.5                      | 7.5                      | 7.2                      | 7.0                      |