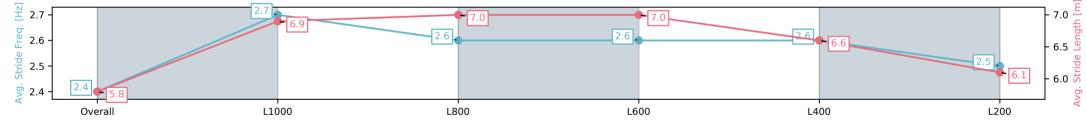

#### Race 9: Thomas Farms Handicap - 1200m

Track Rating: Good 4, Weather: Overcast, Rail Position: +11m Entire; Sectional 615m

| Section                | Overall                   | L1000                    | L800                     | L600                     | L400                     | L200                     |
|------------------------|---------------------------|--------------------------|--------------------------|--------------------------|--------------------------|--------------------------|
| Section Times          | 1:11.42 [11]<br>(0:14.18) | 0:57.24 [9]<br>(0:10.82) | 0:46.42 [8]<br>(0:10.85) | 0:35.57 [6]<br>(0:11.08) | 0:24.49 [6]<br>(0:11.53) | 0:12.96 [6]<br>(0:12.96) |
| Average Speed [km/h]   | 50.8                      | 66.5                     | 66.7                     | 65.4                     | 62.7                     | 55.6                     |
| Top Speed [km/h]       | 67.3                      | 67.6                     | 67.9                     | 67.8                     | 64.5                     | 60.1                     |
| Avg. Dist. to Rail [m] | 5.4                       | 2.4                      | 1.5                      | 1.3                      | 5.9                      | 7.2                      |
| Avg. Stride Freq. [Hz] | 2.4                       | 2.7                      | 2.6                      | 2.6                      | 2.6                      | 2.5                      |
| Avg. Stride Length [m] | 5.8                       | 6.9                      | 7.0                      | 7.0                      | 6.6                      | 6.1                      |