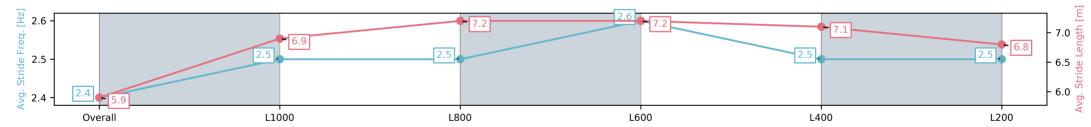

#### Race 9: Thomas Farms Handicap - 1200m

L400

Track Rating: Good 4, Weather: Overcast, Rail Position: +11m Entire; Sectional 615m

| Section                | Overall                  | L1000                     | L800                      | L600                      | L400                      | L200                      |
|------------------------|--------------------------|---------------------------|---------------------------|---------------------------|---------------------------|---------------------------|
| Section Times          | 1:10.52 [3]<br>(0:14.36) | 0:56.16 [13]<br>(0:10.97) | 0:45.19 [13]<br>(0:11.13) | 0:34.06 [13]<br>(0:11.14) | 0:22.92 [13]<br>(0:11.08) | 0:11.84 [11]<br>(0:11.84) |
| Average Speed [km/h]   | 50.2                     | 65.7                      | 65.7                      | 66.0                      | 65.7                      | 60.9                      |
| Top Speed [km/h]       | 65.3                     | 66.9                      | 66.9                      | 66.7                      | 66.6                      | 64.2                      |
| Avg. Dist. to Rail [m] | 12.4                     | 4.4                       | 4.2                       | 4.3                       | 9.8                       | 12.0                      |
| Avg. Stride Freq. [Hz] | 2.3                      | 2.5                       | 2.4                       | 2.4                       | 2.5                       | 2.4                       |
| Avg. Stride Length [m] | 6.0                      | 7.4                       | 7.5                       | 7.5                       | 7.3                       | 7.0                       |