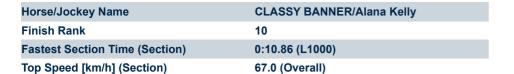

# Morphettville SA - Professional

#### Race 9: Thomas Farms Handicap - 1200m

Track Rating: Good 4, Weather: Overcast, Rail Position: +11m Entire; Sectional 615m

| Section                | Overall                   | L1000                    | L800                     | L600                     | L400                     | L200                      |
|------------------------|---------------------------|--------------------------|--------------------------|--------------------------|--------------------------|---------------------------|
| Section Times          | 1:11.02 [10]<br>(0:13.91) | 0:57.11 [4]<br>(0:10.86) | 0:46.25 [7]<br>(0:11.09) | 0:35.16 [7]<br>(0:11.26) | 0:23.90 [9]<br>(0:11.52) | 0:12.38 [10]<br>(0:12.38) |
| Average Speed [km/h]   | 51.6                      | 66.3                     | 65.9                     | 65.1                     | 62.8                     | 58.2                      |
| Top Speed [km/h]       | 66.0                      | 67.0                     | 66.4                     | 66.4                     | 63.9                     | 61.3                      |
| Avg. Dist. to Rail [m] | 7.5                       | 4.4                      | 3.8                      | 3.3                      | 5.4                      | 4.0                       |
| Avg. Stride Freq. [Hz] | 2.3                       | 2.5                      | 2.5                      | 2.5                      | 2.5                      | 2.4                       |
| Avg. Stride Length [m] | 6.1                       | 6.9                      | 7.0                      | 7.0                      | 6.9                      | 6.6                       |

] Ranking at each section and finish

:--.- No data available at this section

NA No data available