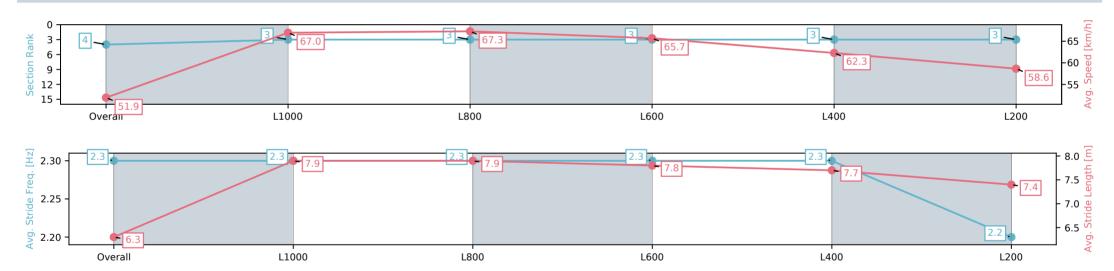

# Morphettville SA - Professional

# Race 9: Thomas Farms Handicap - 1200m

L400

28 December 2024 - 5:30PM

| Track Rating: Good 4, Weather: Overcast, Rail Position: +11m |
|--------------------------------------------------------------|
| Entire: Sectional 615m                                       |

| Section                | Overall                  | L1000                    | L800                     | L600                     | L400                     | L200                     |
|------------------------|--------------------------|--------------------------|--------------------------|--------------------------|--------------------------|--------------------------|
| Section Times          | 1:10.72 [5]<br>(0:13.64) | 0:57.08 [1]<br>(0:10.72) | 0:46.36 [1]<br>(0:10.91) | 0:35.45 [1]<br>(0:11.16) | 0:24.29 [1]<br>(0:11.68) | 0:12.61 [2]<br>(0:12.61) |
| Average Speed [km/h]   | 52.8                     | 67.2                     | 66.3                     | 64.6                     | 61.7                     | 57.1                     |
| Top Speed [km/h]       | 67.9                     | 67.8                     | 66.6                     | 65.7                     | 62.6                     | 60.2                     |
| Avg. Dist. to Rail [m] | 2.7                      | 1.9                      | 1.1                      | 0.4                      | 1.7                      | 2.5                      |
| Avg. Stride Freq. [Hz] | 2.3                      | 2.4                      | 2.4                      | 2.4                      | 2.4                      | 2.2                      |
| Avg. Stride Length [m] | 6.3                      | 7.4                      | 7.4                      | 7.5                      | 7.3                      | 7.0                      |

# Horse/Jockey Name VOLCANIC EXPRESS/Rochelle Milnes Finish Rank 4 Fastest Section Time (Section) Top Speed [km/h] (Section) 68.2 (L1000)

**Finished** 