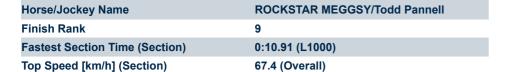

# Morphettville SA - Professional

Race 9: Thomas Farms Handicap - 1200m

L400

#### 28 December 2024 - 5:30PM

Track Rating: Good 4, Weather: Overcast, Rail Position: +11m Entire; Sectional 615m

| Section                | Overall                  | L1000                     | L800                      | L600                      | L400                      | L200                      |
|------------------------|--------------------------|---------------------------|---------------------------|---------------------------|---------------------------|---------------------------|
| Section Times          | 1:11.00 [9]<br>(0:14.27) | 0:56.73 [12]<br>(0:10.91) | 0:45.82 [12]<br>(0:11.05) | 0:34.77 [12]<br>(0:11.32) | 0:23.45 [12]<br>(0:11.31) | 0:12.14 [12]<br>(0:12.14) |
| Average Speed [km/h]   | 50.5                     | 65.9                      | 65.9                      | 64.3                      | 63.9                      | 59.3                      |
| Top Speed [km/h]       | 66.0                     | 67.4                      | 66.8                      | 65.9                      | 65.3                      | 61.6                      |
| Avg. Dist. to Rail [m] | 4.2                      | 2.1                       | 2.4                       | 2.5                       | 3.2                       | 1.6                       |
| Avg. Stride Freq. [Hz] | 2.4                      | 2.6                       | 2.6                       | 2.6                       | 2.6                       | 2.5                       |
| Avg. Stride Length [m] | 5.8                      | 6.9                       | 7.1                       | 7.0                       | 6.9                       | 6.7                       |

L800

L600

L1000

[] Ranking at each section and finish

:--.- No data available at this section

Overall

NA No data available

**Race State** 

L200

Page 11/15