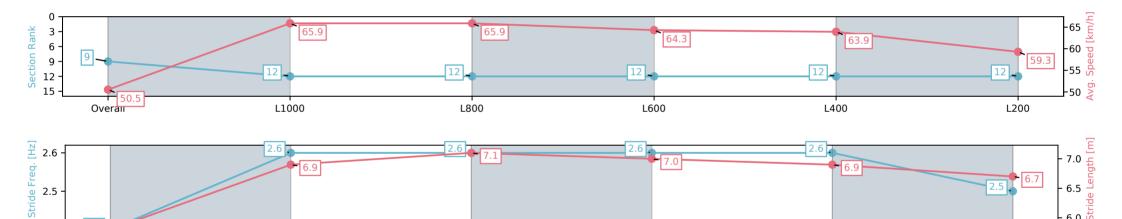

# Morphettville SA - Professional

Race 9: Thomas Farms Handicap - 1200m

L400

#### 28 December 2024 - 5:30PM

Track Rating: Good 4, Weather: Overcast, Rail Position: +11m Entire; Sectional 615m

| Section                | Overall                  | L1000                     | L800                      | L600                      | L400                      | L200                      |
|------------------------|--------------------------|---------------------------|---------------------------|---------------------------|---------------------------|---------------------------|
| Section Times          | 1:11.00 [9]<br>(0:14.27) | 0:56.73 [12]<br>(0:10.91) | 0:45.82 [12]<br>(0:11.05) | 0:34.77 [12]<br>(0:11.32) | 0:23.45 [12]<br>(0:11.31) | 0:12.14 [12]<br>(0:12.14) |
| Average Speed [km/h]   | 50.5                     | 65.9                      | 65.9                      | 64.3                      | 63.9                      | 59.3                      |
| Top Speed [km/h]       | 66.0                     | 67.4                      | 66.8                      | 65.9                      | 65.3                      | 61.6                      |
| Avg. Dist. to Rail [m] | 4.2                      | 2.1                       | 2.4                       | 2.5                       | 3.2                       | 1.6                       |
| Avg. Stride Freq. [Hz] | 2.4                      | 2.6                       | 2.6                       | 2.6                       | 2.6                       | 2.5                       |
| Avg. Stride Length [m] | 5.8                      | 6.9                       | 7.1                       | 7.0                       | 6.9                       | 6.7                       |

L800

L600

L1000

[] Ranking at each section and finish

:--.- No data available at this section

Overall

NA No data available

**Race State** 

L200

Page 11/15