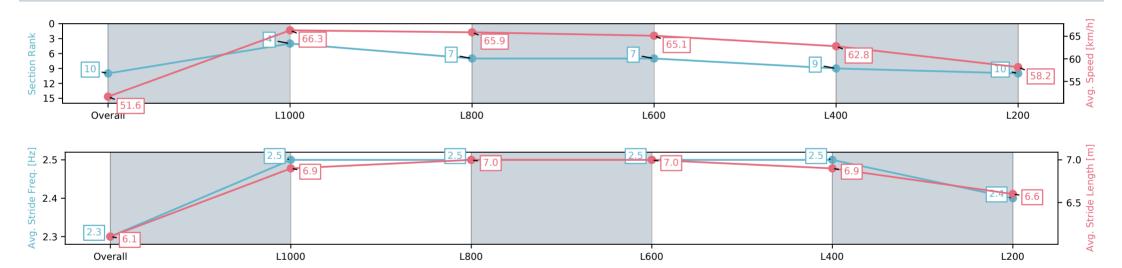

# Morphettville SA - Professional

#### Race 9: Thomas Farms Handicap - 1200m

Track Rating: Good 4, Weather: Overcast, Rail Position: +11m Entire; Sectional 615m

| Section                | Overall                   | L1000                    | L800                     | L600                     | L400                     | L200                      |
|------------------------|---------------------------|--------------------------|--------------------------|--------------------------|--------------------------|---------------------------|
| Section Times          | 1:11.02 [10]<br>(0:13.91) | 0:57.11 [4]<br>(0:10.86) | 0:46.25 [7]<br>(0:11.09) | 0:35.16 [7]<br>(0:11.26) | 0:23.90 [9]<br>(0:11.52) | 0:12.38 [10]<br>(0:12.38) |
| Average Speed [km/h]   | 51.6                      | 66.3                     | 65.9                     | 65.1                     | 62.8                     | 58.2                      |
| Top Speed [km/h]       | 66.0                      | 67.0                     | 66.4                     | 66.4                     | 63.9                     | 61.3                      |
| Avg. Dist. to Rail [m] | 7.5                       | 4.4                      | 3.8                      | 3.3                      | 5.4                      | 4.0                       |
| Avg. Stride Freq. [Hz] | 2.3                       | 2.5                      | 2.5                      | 2.5                      | 2.5                      | 2.4                       |
| Avg. Stride Length [m] | 6.1                       | 6.9                      | 7.0                      | 7.0                      | 6.9                      | 6.6                       |

] Ranking at each section and finish

:--.- No data available at this section

NA No data available