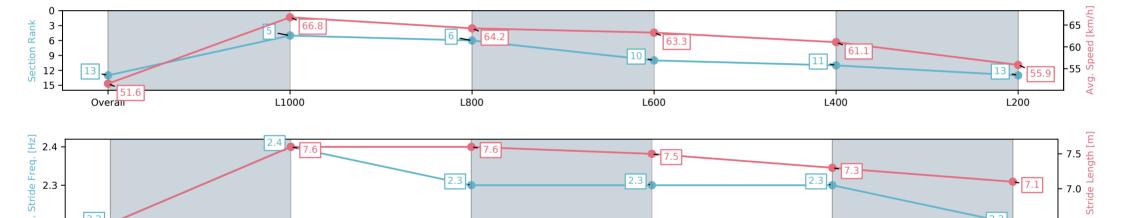

#### 28 December 2024 - 5:30PM

Track Rating: Good 4, Weather: Overcast, Rail Position: +11m Entire; Sectional 615m

| Section                | Overall                   | L1000                    | L800                     | L600                      | L400                      | L200                      |
|------------------------|---------------------------|--------------------------|--------------------------|---------------------------|---------------------------|---------------------------|
| Section Times          | 1:12.17 [13]<br>(0:13.95) | 0:58.22 [5]<br>(0:10.79) | 0:47.43 [6]<br>(0:11.28) | 0:36.15 [10]<br>(0:11.46) | 0:24.69 [11]<br>(0:11.81) | 0:12.88 [13]<br>(0:12.88) |
| Average Speed [km/h]   | 51.6                      | 66.8                     | 64.2                     | 63.3                      | 61.1                      | 55.9                      |
| Top Speed [km/h]       | 66.2                      | 67.9                     | 66.4                     | 64.2                      | 62.1                      | 59.1                      |
| Avg. Dist. to Rail [m] | 3.9                       | 2.9                      | 1.9                      | 1.4                       | 1.0                       | 1.3                       |
| Avg. Stride Freq. [Hz] | 2.2                       | 2.4                      | 2.3                      | 2.3                       | 2.3                       | 2.2                       |
| Avg. Stride Length [m] | 6.5                       | 7.6                      | 7.6                      | 7.5                       | 7.3                       | 7.1                       |