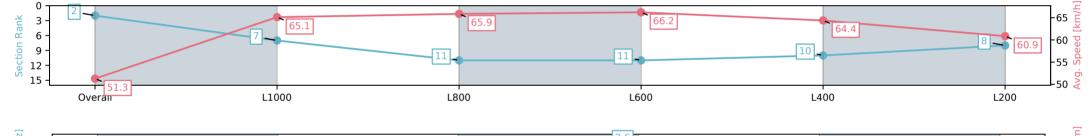

#### 28 December 2024 - 5:30PM

Track Rating: Good 4, Weather: Overcast, Rail Position: +11m Entire; Sectional 615m

| Section                | Overall                  | L1000                    | L800                      | L600                      | L400                      | L200                     |
|------------------------|--------------------------|--------------------------|---------------------------|---------------------------|---------------------------|--------------------------|
| Section Times          | 1:10.40 [2]<br>(0:14.06) | 0:56.34 [7]<br>(0:11.06) | 0:45.28 [11]<br>(0:11.08) | 0:34.20 [11]<br>(0:11.11) | 0:23.09 [10]<br>(0:11.27) | 0:11.82 [8]<br>(0:11.82) |
| Average Speed [km/h]   | 51.3                     | 65.1                     | 65.9                      | 66.2                      | 64.4                      | 60.9                     |
| Top Speed [km/h]       | 66.2                     | 66.0                     | 66.6                      | 67.5                      | 65.0                      | 63.5                     |
| Avg. Dist. to Rail [m] | 8.8                      | 4.3                      | 3.6                       | 4.4                       | 6.8                       | 7.0                      |
| Avg. Stride Freq. [Hz] | 2.4                      | 2.5                      | 2.5                       | 2.6                       | 2.5                       | 2.5                      |
| Avg. Stride Length [m] | 5.9                      | 6.9                      | 7.2                       | 7.2                       | 7.1                       | 6.8                      |