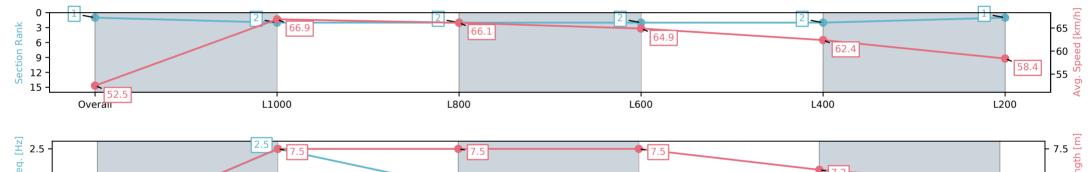

| Section                | Overall                  | L1000                    | L800                     | L600                     | L400                     | L200                     |
|------------------------|--------------------------|--------------------------|--------------------------|--------------------------|--------------------------|--------------------------|
| Section Times          | 1:10.39 [1]<br>(0:13.71) | 0:56.68 [2]<br>(0:10.77) | 0:45.91 [2]<br>(0:10.91) | 0:35.00 [2]<br>(0:11.12) | 0:23.88 [2]<br>(0:11.56) | 0:12.32 [1]<br>(0:12.32) |
| Average Speed [km/h]   | 52.5                     | 66.9                     | 66.1                     | 64.9                     | 62.4                     | 58.4                     |
| Top Speed [km/h]       | 67.5                     | 67.2                     | 67.0                     | 66.0                     | 63.7                     | 60.8                     |
| Avg. Dist. to Rail [m] | 6.4                      | 3.2                      | 1.1                      | 0.4                      | 1.1                      | 2.4                      |
| Avg. Stride Freq. [Hz] | 2.3                      | 2.5                      | 2.4                      | 2.4                      | 2.4                      | 2.3                      |
| Avg. Stride Length [m] | 6.4                      | 7.5                      | 7.5                      | 7.5                      | 7.2                      | 7.0                      |