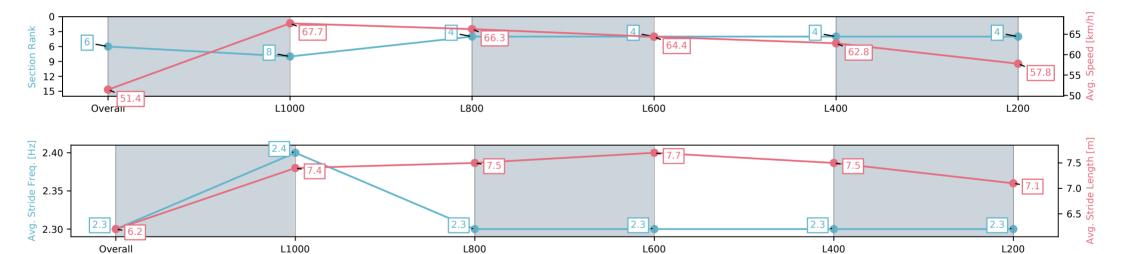

#### 28 December 2024 - 5:30PM

Track Rating: Good 4, Weather: Overcast, Rail Position: +11m Entire; Sectional 615m

| Section                | Overall                  | L1000                    | L800                     | L600                     | L400                     | L200                     |
|------------------------|--------------------------|--------------------------|--------------------------|--------------------------|--------------------------|--------------------------|
| Section Times          | 1:10.81 [6]<br>(0:14.08) | 0:56.73 [8]<br>(0:10.59) | 0:46.14 [4]<br>(0:10.92) | 0:35.22 [4]<br>(0:11.24) | 0:23.98 [4]<br>(0:11.51) | 0:12.47 [4]<br>(0:12.47) |
| Average Speed [km/h]   | 51.4                     | 67.7                     | 66.3                     | 64.4                     | 62.8                     | 57.8                     |
| Top Speed [km/h]       | 72.3                     | 72.6                     | 66.9                     | 66.5                     | 63.7                     | 61.8                     |
| Avg. Dist. to Rail [m] | 2.4                      | 1.5                      | 1.2                      | 1.4                      | 3.7                      | 5.2                      |
| Avg. Stride Freq. [Hz] | 2.3                      | 2.4                      | 2.3                      | 2.3                      | 2.3                      | 2.3                      |
| Avg. Stride Length [m] | 6.2                      | 7.4                      | 7.5                      | 7.7                      | 7.5                      | 7.1                      |