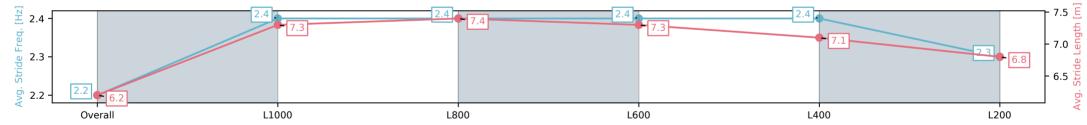

# Morphettville SA - Professional

Race 9: Thomas Farms Handicap - 1200m

Track Rating: Good 4, Weather: Overcast, Rail Position: +11m Entire; Sectional 615m

| Section                | Overall                  | L1000                     | L800                     | L600                     | L400                     | L200                     |
|------------------------|--------------------------|---------------------------|--------------------------|--------------------------|--------------------------|--------------------------|
| Section Times          | 1:11.00 [8]<br>(0:14.25) | 0:56.75 [11]<br>(0:10.76) | 0:45.99 [9]<br>(0:10.92) | 0:35.07 [9]<br>(0:11.10) | 0:23.97 [7]<br>(0:11.45) | 0:12.52 [7]<br>(0:12.52) |
| Average Speed [km/h]   | 50.5                     | 66.9                      | 67.0                     | 65.6                     | 63.3                     | 57.5                     |
| Top Speed [km/h]       | 68.1                     | 68.3                      | 67.7                     | 66.6                     | 64.4                     | 61.5                     |
| Avg. Dist. to Rail [m] | 9.0                      | 4.8                       | 3.8                      | 2.6                      | 6.1                      | 8.3                      |
| Avg. Stride Freq. [Hz] | 2.4                      | 2.5                       | 2.5                      | 2.5                      | 2.5                      | 2.4                      |
| Avg. Stride Length [m] | 5.9                      | 7.5                       | 7.4                      | 7.3                      | 7.0                      | 6.8                      |