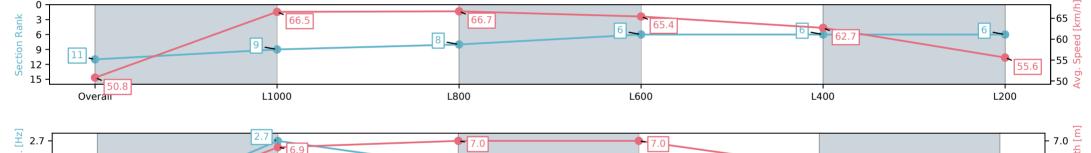

#### Race 9: Thomas Farms Handicap - 1200m

Track Rating: Good 4, Weather: Overcast, Rail Position: +11m Entire; Sectional 615m

| Section                | Overall                   | L1000                    | L800                     | L600                     | L400                     | L200                     |
|------------------------|---------------------------|--------------------------|--------------------------|--------------------------|--------------------------|--------------------------|
| Section Times          | 1:11.42 [11]<br>(0:14.18) | 0:57.24 [9]<br>(0:10.82) | 0:46.42 [8]<br>(0:10.85) | 0:35.57 [6]<br>(0:11.08) | 0:24.49 [6]<br>(0:11.53) | 0:12.96 [6]<br>(0:12.96) |
| Average Speed [km/h]   | 50.8                      | 66.5                     | 66.7                     | 65.4                     | 62.7                     | 55.6                     |
| Top Speed [km/h]       | 67.3                      | 67.6                     | 67.9                     | 67.8                     | 64.5                     | 60.1                     |
| Avg. Dist. to Rail [m] | 5.4                       | 2.4                      | 1.5                      | 1.3                      | 5.9                      | 7.2                      |
| Avg. Stride Freq. [Hz] | 2.4                       | 2.7                      | 2.6                      | 2.6                      | 2.6                      | 2.5                      |
| Avg. Stride Length [m] | 5.8                       | 6.9                      | 7.0                      | 7.0                      | 6.6                      | 6.1                      |