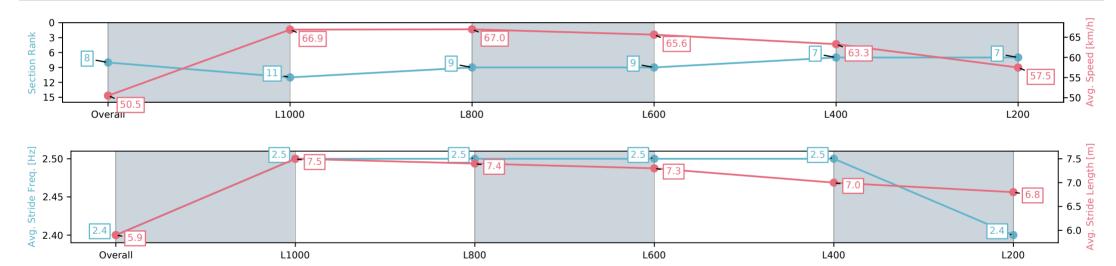

# Morphettville SA - Professional

Race 9: Thomas Farms Handicap - 1200m

Track Rating: Good 4, Weather: Overcast, Rail Position: +11m Entire; Sectional 615m

| Section                | Overall                  | L1000                     | L800                     | L600                     | L400                     | L200                     |
|------------------------|--------------------------|---------------------------|--------------------------|--------------------------|--------------------------|--------------------------|
| Section Times          | 1:11.00 [8]<br>(0:14.25) | 0:56.75 [11]<br>(0:10.76) | 0:45.99 [9]<br>(0:10.92) | 0:35.07 [9]<br>(0:11.10) | 0:23.97 [7]<br>(0:11.45) | 0:12.52 [7]<br>(0:12.52) |
| Average Speed [km/h]   | 50.5                     | 66.9                      | 67.0                     | 65.6                     | 63.3                     | 57.5                     |
| Top Speed [km/h]       | 68.1                     | 68.3                      | 67.7                     | 66.6                     | 64.4                     | 61.5                     |
| Avg. Dist. to Rail [m] | 9.0                      | 4.8                       | 3.8                      | 2.6                      | 6.1                      | 8.3                      |
| Avg. Stride Freq. [Hz] | 2.4                      | 2.5                       | 2.5                      | 2.5                      | 2.5                      | 2.4                      |
| Avg. Stride Length [m] | 5.9                      | 7.5                       | 7.4                      | 7.3                      | 7.0                      | 6.8                      |