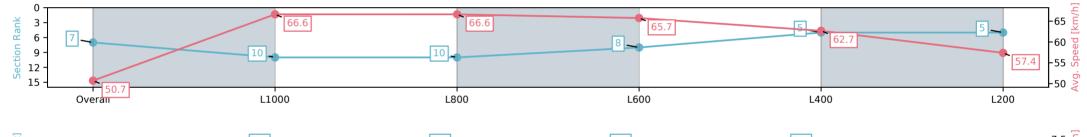

#### Race 9: Thomas Farms Handicap - 1200m

| Section                | Overall                  | L1000                     | L800                      | L600                     | L400                     | L200                     |
|------------------------|--------------------------|---------------------------|---------------------------|--------------------------|--------------------------|--------------------------|
| Section Times          | 1:10.99 [7]<br>(0:14.24) | 0:56.75 [10]<br>(0:10.80) | 0:45.95 [10]<br>(0:10.85) | 0:35.10 [8]<br>(0:11.01) | 0:24.09 [5]<br>(0:11.52) | 0:12.57 [5]<br>(0:12.56) |
| Average Speed [km/h]   | 50.7                     | 66.6                      | 66.6                      | 65.7                     | 62.7                     | 57.4                     |
| Top Speed [km/h]       | 69.7                     | 67.2                      | 67.2                      | 66.9                     | 64.5                     | 60.7                     |
| Avg. Dist. to Rail [m] | 5.6                      | 1.5                       | 1.0                       | 1.2                      | 4.2                      | 5.7                      |
| Avg. Stride Freq. [Hz] | 2.2                      | 2.4                       | 2.4                       | 2.4                      | 2.4                      | 2.3                      |
| Avg. Stride Length [m] | 6.2                      | 7.3                       | 7.4                       | 7.3                      | 7.1                      | 6.8                      |