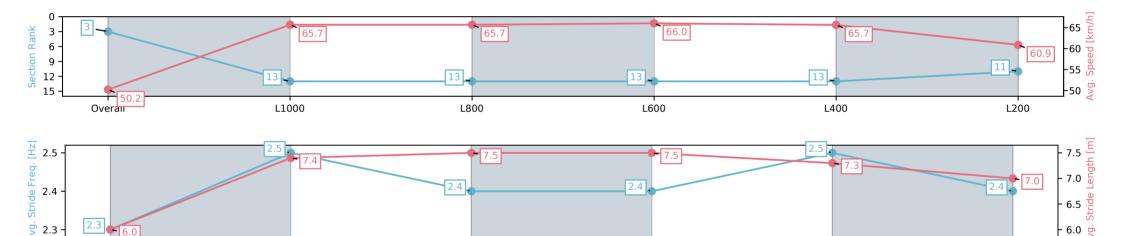

#### Race 9: Thomas Farms Handicap - 1200m

L400

Track Rating: Good 4, Weather: Overcast, Rail Position: +11m Entire; Sectional 615m

| Section                | Overall                  | L1000                     | L800                      | L600                      | L400                      | L200                      |
|------------------------|--------------------------|---------------------------|---------------------------|---------------------------|---------------------------|---------------------------|
| Section Times          | 1:10.52 [3]<br>(0:14.36) | 0:56.16 [13]<br>(0:10.97) | 0:45.19 [13]<br>(0:11.13) | 0:34.06 [13]<br>(0:11.14) | 0:22.92 [13]<br>(0:11.08) | 0:11.84 [11]<br>(0:11.84) |
| Average Speed [km/h]   | 50.2                     | 65.7                      | 65.7                      | 66.0                      | 65.7                      | 60.9                      |
| Top Speed [km/h]       | 65.3                     | 66.9                      | 66.9                      | 66.7                      | 66.6                      | 64.2                      |
| Avg. Dist. to Rail [m] | 12.4                     | 4.4                       | 4.2                       | 4.3                       | 9.8                       | 12.0                      |
| Avg. Stride Freq. [Hz] | 2.3                      | 2.5                       | 2.4                       | 2.4                       | 2.5                       | 2.4                       |
| Avg. Stride Length [m] | 6.0                      | 7.4                       | 7.5                       | 7.5                       | 7.3                       | 7.0                       |