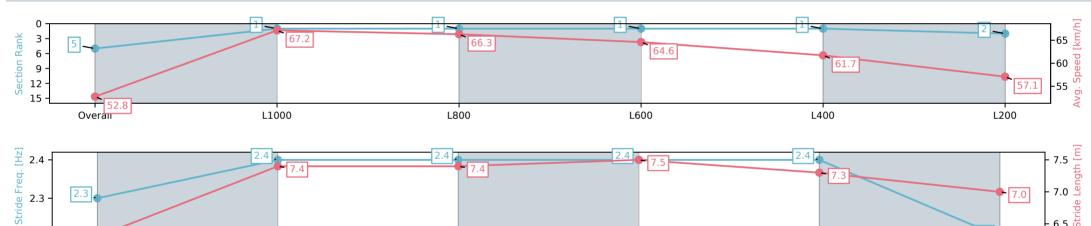

# Morphettville SA - Professional

#### Race 9: Thomas Farms Handicap - 1200m

#### 28 December 2024 - 5:30PM

Track Rating: Good 4, Weather: Overcast, Rail Position: +11m Entire; Sectional 615m

| Section                | Overall                  | L1000                    | L800                     | L600                     | L400                     | L200                     |
|------------------------|--------------------------|--------------------------|--------------------------|--------------------------|--------------------------|--------------------------|
| Section Times          | 1:10.81 [6]<br>(0:14.08) | 0:56.73 [8]<br>(0:10.59) | 0:46.14 [4]<br>(0:10.92) | 0:35.22 [4]<br>(0:11.24) | 0:23.98 [4]<br>(0:11.51) | 0:12.47 [4]<br>(0:12.47) |
| Average Speed [km/h]   | 51.4                     | 67.7                     | 66.3                     | 64.4                     | 62.8                     | 57.8                     |
| Top Speed [km/h]       | 72.3                     | 72.6                     | 66.9                     | 66.5                     | 63.7                     | 61.8                     |
| Avg. Dist. to Rail [m] | 2.4                      | 1.5                      | 1.2                      | 1.4                      | 3.7                      | 5.2                      |
| Avg. Stride Freq. [Hz] | 2.3                      | 2.4                      | 2.3                      | 2.3                      | 2.3                      | 2.3                      |
| Avg. Stride Length [m] | 6.2                      | 7.4                      | 7.5                      | 7.7                      | 7.5                      | 7.1                      |