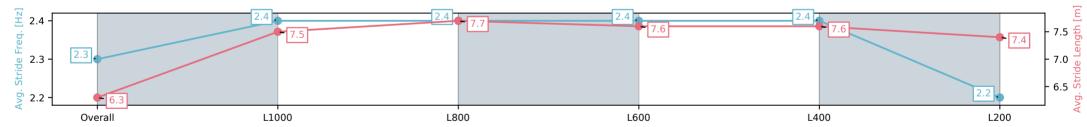

#### Race 8: Adelaide Galvanising Industries Christmas Handicap - 1200m

#### 28 December 2024 - 4:43PM

Track Rating: Good 4, Weather: Overcast, Rail Position: +11m Entire; Sectional 615m

| Section                | Overall                  | L1000                    | L800                     | L600                     | L400                     | L200                     |
|------------------------|--------------------------|--------------------------|--------------------------|--------------------------|--------------------------|--------------------------|
| Section Times          | 1:10.00 [8]<br>(0:13.77) | 0:56.23 [8]<br>(0:10.89) | 0:45.34 [8]<br>(0:11.03) | 0:34.31 [8]<br>(0:11.04) | 0:23.27 [9]<br>(0:11.08) | 0:12.19 [9]<br>(0:12.19) |
| Average Speed [km/h]   | 52.3                     | 66.2                     | 66.2                     | 66.4                     | 65.3                     | 59.0                     |
| Top Speed [km/h]       | 65.5                     | 67.5                     | 66.9                     | 67.3                     | 67.4                     | 63.9                     |
| Avg. Dist. to Rail [m] | 8.2                      | 2.7                      | 3.5                      | 3.6                      | 4.9                      | 6.3                      |
| Avg. Stride Freq. [Hz] | 2.3                      | 2.4                      | 2.4                      | 2.4                      | 2.4                      | 2.2                      |
| Avg. Stride Length [m] | 6.3                      | 7.5                      | 7.7                      | 7.6                      | 7.6                      | 7.4                      |