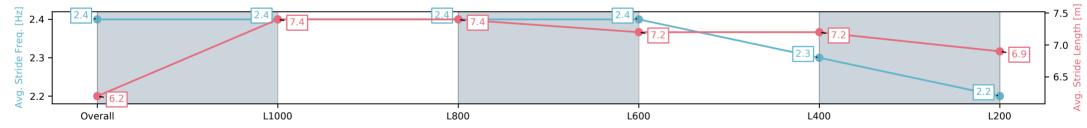

#### Horse/Jockey Name **ZEBELLA/Jessica Tzaferis**

Finish Rank 13

**Fastest Section Time (Section)** 0:10.55 (L1000)

Top Speed [km/h] (Section) 70.6 (Overall)

**Finished Race State** 

#### 28 December 2024 - 4:43PM

Track Rating: Good 4, Weather: Overcast, Rail Position: +11m Entire; Sectional 615m

| Section                | Overall                   | L1000                    | L800                     | L600                     | L400                     | L200                     |
|------------------------|---------------------------|--------------------------|--------------------------|--------------------------|--------------------------|--------------------------|
| Section Times          | 1:10.58 [13]<br>(0:13.35) | 0:57.23 [3]<br>(0:10.55) | 0:46.68 [3]<br>(0:10.92) | 0:35.76 [3]<br>(0:11.16) | 0:24.60 [3]<br>(0:11.55) | 0:13.05 [4]<br>(0:13.05) |
| Average Speed [km/h]   | 53.8                      | 68.2                     | 66.6                     | 65.9                     | 62.5                     | 55.2                     |
| Top Speed [km/h]       | 70.6                      | 70.1                     | 67.2                     | 67.0                     | 64.7                     | 60.6                     |
| Avg. Dist. to Rail [m] | 9.3                       | 3.1                      | 2.5                      | 3.9                      | 3.9                      | 4.0                      |
| Avg. Stride Freq. [Hz] | 2.5                       | 2.6                      | 2.6                      | 2.6                      | 2.6                      | 2.4                      |
| Avg. Stride Length [m] | 5.8                       | 7.3                      | 7.2                      | 6.9                      | 6.7                      | 6.4                      |