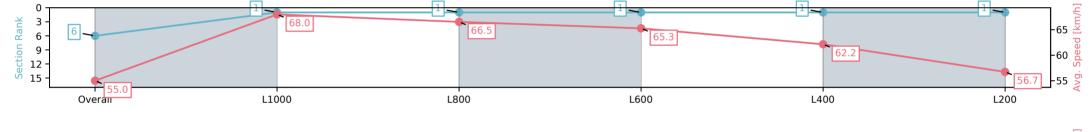

#### JACKS ON ICE/Manoel Nunes

Horse/Jockey Name JACKS
Finish Rank 6

Fastest Section Time (Section) 0:10.57 (L1000)

Top Speed [km/h] (Section) 70.4 (Overall)

Race State Finished

#### Morphettville SA - Professional

#### Race 8: Adelaide Galvanising Industries Christmas Handicap - 1200m

28 December 2024 - 4:43PM

Track Rating: Good 4, Weather: Overcast, Rail Position: +11m Entire; Sectional 615m

| Section                | Overall                  | L1000                    | L800                     | L600                     | L400                     | L200                     |
|------------------------|--------------------------|--------------------------|--------------------------|--------------------------|--------------------------|--------------------------|
| Section Times          | 1:09.88 [6]<br>(0:13.09) | 0:56.79 [1]<br>(0:10.57) | 0:46.21 [1]<br>(0:10.86) | 0:35.35 [1]<br>(0:11.07) | 0:24.28 [1]<br>(0:11.59) | 0:12.69 [1]<br>(0:12.69) |
| Average Speed [km/h]   | 55.0                     | 68.0                     | 66.5                     | 65.3                     | 62.2                     | 56.7                     |
| Top Speed [km/h]       | 70.4                     | 69.7                     | 67.3                     | 65.5                     | 63.4                     | 59.8                     |
| Avg. Dist. to Rail [m] | 3.4                      | 1.1                      | 0.7                      | 0.6                      | 0.6                      | 0.9                      |
| Avg. Stride Freq. [Hz] | 2.4                      | 2.4                      | 2.4                      | 2.4                      | 2.4                      | 2.3                      |
| Avg. Stride Length [m] | 6.0                      | 7.4                      | 7.3                      | 7.3                      | 7.3                      | 6.9                      |

[] Ranking at each section and finish

:--.- No data available at this section