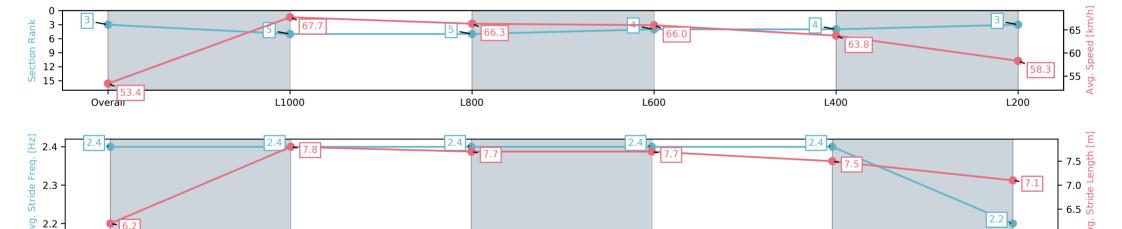

#### Horse/Jockey Name STRUCK BY/Taylor Johnstone

Finish Rank 3

Fastest Section Time (Section) 0:10.61 (L1000)

Top Speed [km/h] (Section) 69.8 (Overall)

Race State Finished

#### 28 December 2024 - 4:43PM

Track Rating: Good 4, Weather: Overcast, Rail Position: +11m Entire; Sectional 615m

L400

| Section                | Overall                  | L1000                    | L800                     | L600                     | L400                     | L200                     |
|------------------------|--------------------------|--------------------------|--------------------------|--------------------------|--------------------------|--------------------------|
| Section Times          | 1:09.75 [3]<br>(0:13.51) | 0:56.24 [5]<br>(0:10.61) | 0:45.63 [5]<br>(0:10.93) | 0:34.70 [4]<br>(0:11.00) | 0:23.70 [4]<br>(0:11.34) | 0:12.36 [3]<br>(0:12.36) |
| Average Speed [km/h]   | 53.4                     | 67.7                     | 66.3                     | 66.0                     | 63.8                     | 58.3                     |
| Top Speed [km/h]       | 69.3                     | 69.8                     | 67.2                     | 66.9                     | 65.4                     | 61.5                     |
| Avg. Dist. to Rail [m] | 2.1                      | 1.7                      | 1.5                      | 1.9                      | 4.7                      | 5.5                      |
| Avg. Stride Freq. [Hz] | 2.4                      | 2.4                      | 2.4                      | 2.4                      | 2.4                      | 2.2                      |
| Avg. Stride Length [m] | 6.2                      | 7.8                      | 7.7                      | 7.7                      | 7.5                      | 7.1                      |