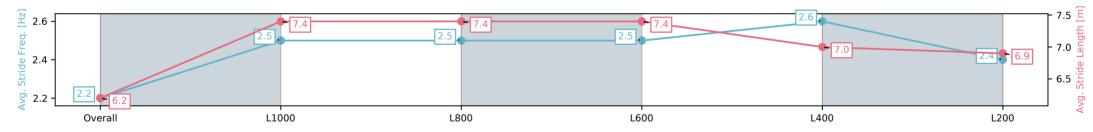

#### Horse/Jockey Name PRAIRIE FLOWER/Kayla Crowther

Finish Rank 5

**Fastest Section Time (Section)** 0:10.82 (L600)

Top Speed [km/h] (Section) 67.9 (L1000)

**Race State Finished** 

#### 28 December 2024 - 4:43PM

Track Rating: Good 4, Weather: Overcast, Rail Position: +11m Entire; Sectional 615m

| Section                | Overall                  | L1000                     | L800                      | L600                      | L400                      | L200                     |
|------------------------|--------------------------|---------------------------|---------------------------|---------------------------|---------------------------|--------------------------|
| Section Times          | 1:09.86 [5]<br>(0:14.22) | 0:55.64 [12]<br>(0:10.84) | 0:44.80 [11]<br>(0:10.88) | 0:33.92 [10]<br>(0:10.82) | 0:23.10 [10]<br>(0:11.01) | 0:12.09 [8]<br>(0:12.09) |
| Average Speed [km/h]   | 50.6                     | 66.4                      | 66.5                      | 67.4                      | 65.7                      | 59.5                     |
| Top Speed [km/h]       | 65.4                     | 67.9                      | 67.9                      | 67.8                      | 67.1                      | 63.3                     |
| Avg. Dist. to Rail [m] | 5.3                      | 1.5                       | 1.5                       | 2.1                       | 5.8                       | 7.4                      |
| Avg. Stride Freq. [Hz] | 2.2                      | 2.5                       | 2.5                       | 2.5                       | 2.6                       | 2.4                      |
| Avg. Stride Length [m] | 6.2                      | 7.4                       | 7.4                       | 7.4                       | 7.0                       | 6.9                      |

Ranking at each section and finish

No data available at this section