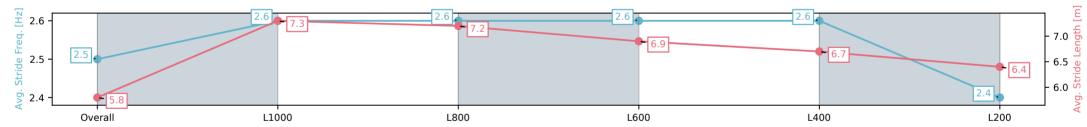

## Horse/Jockey Name DUBAI POET/Todd Pannell Finish Rank 1

Top Speed [km/h] (Section) 69.8 (Overall)

Race State Finished

**Fastest Section Time (Section)** 

#### 28 December 2024 - 4:43PM

Track Rating: Good 4, Weather: Overcast, Rail Position: +11m Entire; Sectional 615m

| Section                | Overall                  | L1000                    | L800                     | L600                     | L400                     | L200                     |
|------------------------|--------------------------|--------------------------|--------------------------|--------------------------|--------------------------|--------------------------|
| Section Times          | 1:09.60 [1]<br>(0:13.41) | 0:56.19 [4]<br>(0:10.64) | 0:45.55 [4]<br>(0:11.02) | 0:34.53 [5]<br>(0:11.00) | 0:23.53 [5]<br>(0:11.30) | 0:12.23 [2]<br>(0:12.23) |
| Average Speed [km/h]   | 53.7                     | 67.7                     | 65.8                     | 66.0                     | 63.7                     | 58.9                     |
| Top Speed [km/h]       | 69.8                     | 69.3                     | 67.6                     | 67.2                     | 65.1                     | 62.0                     |
| Avg. Dist. to Rail [m] | 1.1                      | 1.1                      | 2.0                      | 1.6                      | 1.7                      | 3.2                      |
| Avg. Stride Freq. [Hz] | 2.3                      | 2.4                      | 2.4                      | 2.4                      | 2.4                      | 2.3                      |
| Avg. Stride Length [m] | 6.4                      | 7.7                      | 7.6                      | 7.6                      | 7.4                      | 7.1                      |