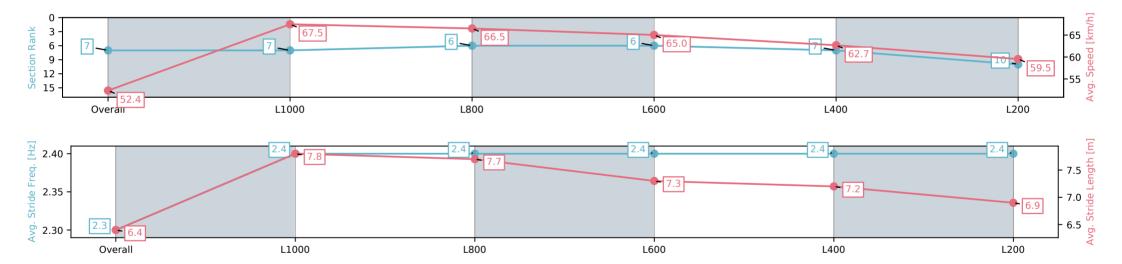

#### Race 8: Adelaide Galvanising Industries Christmas Handicap - 1200m

#### 28 December 2024 - 4:43PM

Track Rating: Good 4, Weather: Overcast, Rail Position: +11m Entire; Sectional 615m

| Section                | Overall                  | L1000                    | L800                     | L600                     | L400                     | L200                      |
|------------------------|--------------------------|--------------------------|--------------------------|--------------------------|--------------------------|---------------------------|
| Section Times          | 1:09.97 [7]<br>(0:13.73) | 0:56.24 [7]<br>(0:10.68) | 0:45.56 [6]<br>(0:10.94) | 0:34.62 [6]<br>(0:11.05) | 0:23.57 [7]<br>(0:11.48) | 0:12.09 [10]<br>(0:12.09) |
| Average Speed [km/h]   | 52.4                     | 67.5                     | 66.5                     | 65.0                     | 62.7                     | 59.5                      |
| Top Speed [km/h]       | 68.2                     | 67.9                     | 67.0                     | 66.1                     | 65.0                     | 62.7                      |
| Avg. Dist. to Rail [m] | 3.7                      | 2.3                      | 2.5                      | 0.7                      | 1.1                      | 1.5                       |
| Avg. Stride Freq. [Hz] | 2.3                      | 2.4                      | 2.4                      | 2.4                      | 2.4                      | 2.4                       |
| Avg. Stride Length [m] | 6.4                      | 7.8                      | 7.7                      | 7.3                      | 7.2                      | 6.9                       |