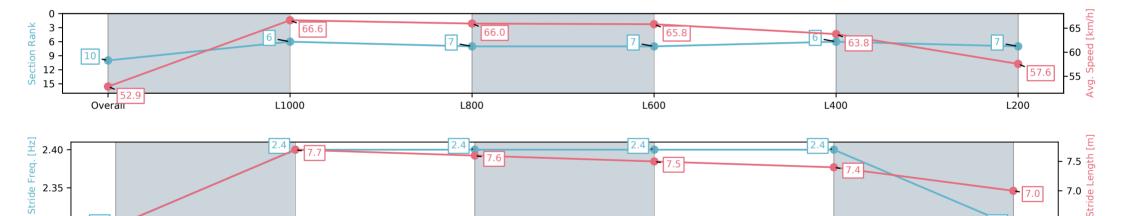

## Horse/Jockey Name PICARGO/Alana Livesey Finish Rank 10

Fastest Section Time (Section) 0:10.79 (L1000)

Top Speed [km/h] (Section) 67.8 (Overall)

Race State Finished

#### 28 December 2024 - 4:43PM

Track Rating: Good 4, Weather: Overcast, Rail Position: +11m Entire; Sectional 615m

L400

| Section                | Overall                   | L1000                    | L800                     | L600                     | L400                     | L200                     |
|------------------------|---------------------------|--------------------------|--------------------------|--------------------------|--------------------------|--------------------------|
| Section Times          | 1:10.20 [10]<br>(0:13.63) | 0:56.57 [6]<br>(0:10.79) | 0:45.78 [7]<br>(0:10.99) | 0:34.79 [7]<br>(0:10.98) | 0:23.81 [6]<br>(0:11.31) | 0:12.50 [7]<br>(0:12.50) |
| Average Speed [km/h]   | 52.9                      | 66.6                     | 66.0                     | 65.8                     | 63.8                     | 57.6                     |
| Top Speed [km/h]       | 67.8                      | 67.2                     | 66.6                     | 66.4                     | 65.1                     | 60.7                     |
| Avg. Dist. to Rail [m] | 5.4                       | 2.8                      | 1.7                      | 0.8                      | 0.8                      | 0.4                      |
| Avg. Stride Freq. [Hz] | 2.3                       | 2.4                      | 2.4                      | 2.4                      | 2.4                      | 2.3                      |
| Avg. Stride Length [m] | 6.4                       | 7.7                      | 7.6                      | 7.5                      | 7.4                      | 7.0                      |