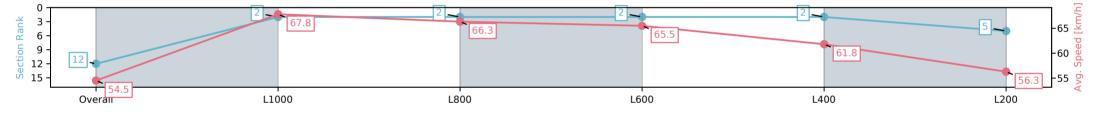

#### 28 December 2024 - 4:43PM

Track Rating: Good 4, Weather: Overcast, Rail Position: +11m Entire; Sectional 615m

| Section                | Overall                   | L1000                    | L800                     | L600                     | L400                     | L200                     |
|------------------------|---------------------------|--------------------------|--------------------------|--------------------------|--------------------------|--------------------------|
| Section Times          | 1:10.37 [12]<br>(0:13.26) | 0:57.11 [2]<br>(0:10.59) | 0:46.52 [2]<br>(0:10.93) | 0:35.59 [2]<br>(0:11.11) | 0:24.48 [2]<br>(0:11.69) | 0:12.79 [5]<br>(0:12.79) |
| Average Speed [km/h]   | 54.5                      | 67.8                     | 66.3                     | 65.5                     | 61.8                     | 56.3                     |
| Top Speed [km/h]       | 69.9                      | 69.1                     | 67.2                     | 66.3                     | 64.1                     | 59.7                     |
| Avg. Dist. to Rail [m] | 7.3                       | 2.6                      | 1.7                      | 2.3                      | 3.5                      | 4.3                      |
| Avg. Stride Freq. [Hz] | 2.4                       | 2.4                      | 2.4                      | 2.4                      | 2.3                      | 2.2                      |
| Avg. Stride Length [m] | 6.2                       | 7.4                      | 7.4                      | 7.2                      | 7.2                      | 6.9                      |