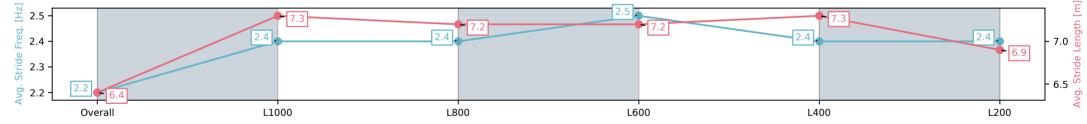

#### Horse/Jockey Name STRUCK BY/Taylor Johnstone

Finish Rank 3

Fastest Section Time (Section) 0:10.61 (L1000)

Top Speed [km/h] (Section) 69.8 (Overall)

Race State Finished

#### 28 December 2024 - 4:43PM

Track Rating: Good 4, Weather: Overcast, Rail Position: +11m Entire; Sectional 615m

L400

| Section                | Overall                  | L1000                    | L800                     | L600                     | L400                     | L200                     |
|------------------------|--------------------------|--------------------------|--------------------------|--------------------------|--------------------------|--------------------------|
| Section Times          | 1:09.75 [3]<br>(0:13.51) | 0:56.24 [5]<br>(0:10.61) | 0:45.63 [5]<br>(0:10.93) | 0:34.70 [4]<br>(0:11.00) | 0:23.70 [4]<br>(0:11.34) | 0:12.36 [3]<br>(0:12.36) |
| Average Speed [km/h]   | 53.4                     | 67.7                     | 66.3                     | 66.0                     | 63.8                     | 58.3                     |
| Top Speed [km/h]       | 69.3                     | 69.8                     | 67.2                     | 66.9                     | 65.4                     | 61.5                     |
| Avg. Dist. to Rail [m] | 2.1                      | 1.7                      | 1.5                      | 1.9                      | 4.7                      | 5.5                      |
| Avg. Stride Freq. [Hz] | 2.4                      | 2.4                      | 2.4                      | 2.4                      | 2.4                      | 2.2                      |
| Avg. Stride Length [m] | 6.2                      | 7.8                      | 7.7                      | 7.7                      | 7.5                      | 7.1                      |