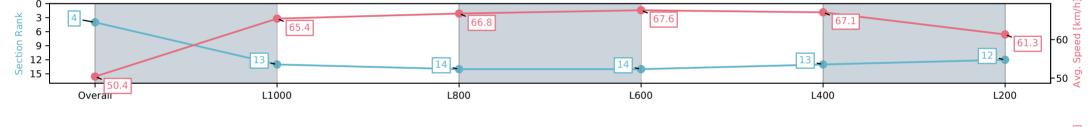

#### Horse/Jockey Name **TIFFANY VALENTINE/Alana Kelly**

Finish Rank 4

0:10.85 (L400) **Fastest Section Time (Section)** 

Top Speed [km/h] (Section) 69.1 (L600)

**Finished Race State** 

#### 28 December 2024 - 4:43PM

Track Rating: Good 4, Weather: Overcast, Rail Position: +11m Entire; Sectional 615m

| Section                | Overall                  | L1000                     | L800                      | L600                      | L400                      | L200                      |
|------------------------|--------------------------|---------------------------|---------------------------|---------------------------|---------------------------|---------------------------|
| Section Times          | 1:09.84 [4]<br>(0:14.32) | 0:55.52 [13]<br>(0:11.00) | 0:44.52 [14]<br>(0:10.98) | 0:33.54 [14]<br>(0:10.96) | 0:22.58 [13]<br>(0:10.85) | 0:11.73 [12]<br>(0:11.73) |
| Average Speed [km/h]   | 50.4                     | 65.4                      | 66.8                      | 67.6                      | 67.1                      | 61.3                      |
| Top Speed [km/h]       | 64.2                     | 66.6                      | 68.3                      | 69.0                      | 69.1                      | 65.6                      |
| Avg. Dist. to Rail [m] | 10.2                     | 4.1                       | 4.4                       | 6.1                       | 8.3                       | 10.2                      |
| Avg. Stride Freq. [Hz] | 2.1                      | 2.3                       | 2.3                       | 2.4                       | 2.5                       | 2.4                       |
| Avg. Stride Length [m] | 6.5                      | 7.7                       | 7.9                       | 7.8                       | 7.3                       | 7.2                       |

Ranking at each section and finish

No data available at this section