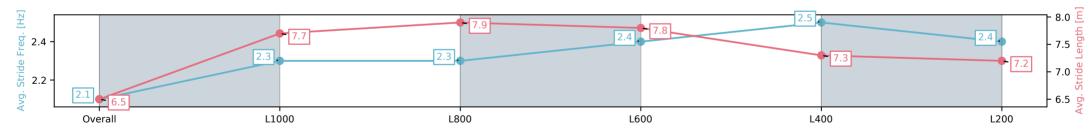

#### Horse/Jockey Name **TIFFANY VALENTINE/Alana Kelly**

Finish Rank 4

0:10.85 (L400) **Fastest Section Time (Section)** 

Top Speed [km/h] (Section) 69.1 (L600)

**Finished Race State** 

#### 28 December 2024 - 4:43PM

Track Rating: Good 4, Weather: Overcast, Rail Position: +11m Entire; Sectional 615m

| Section                | Overall                  | L1000                     | L800                      | L600                      | L400                      | L200                      |
|------------------------|--------------------------|---------------------------|---------------------------|---------------------------|---------------------------|---------------------------|
| Section Times          | 1:09.84 [4]<br>(0:14.32) | 0:55.52 [13]<br>(0:11.00) | 0:44.52 [14]<br>(0:10.98) | 0:33.54 [14]<br>(0:10.96) | 0:22.58 [13]<br>(0:10.85) | 0:11.73 [12]<br>(0:11.73) |
| Average Speed [km/h]   | 50.4                     | 65.4                      | 66.8                      | 67.6                      | 67.1                      | 61.3                      |
| Top Speed [km/h]       | 64.2                     | 66.6                      | 68.3                      | 69.0                      | 69.1                      | 65.6                      |
| Avg. Dist. to Rail [m] | 10.2                     | 4.1                       | 4.4                       | 6.1                       | 8.3                       | 10.2                      |
| Avg. Stride Freq. [Hz] | 2.1                      | 2.3                       | 2.3                       | 2.4                       | 2.5                       | 2.4                       |
| Avg. Stride Length [m] | 6.5                      | 7.7                       | 7.9                       | 7.8                       | 7.3                       | 7.2                       |

Ranking at each section and finish

No data available at this section