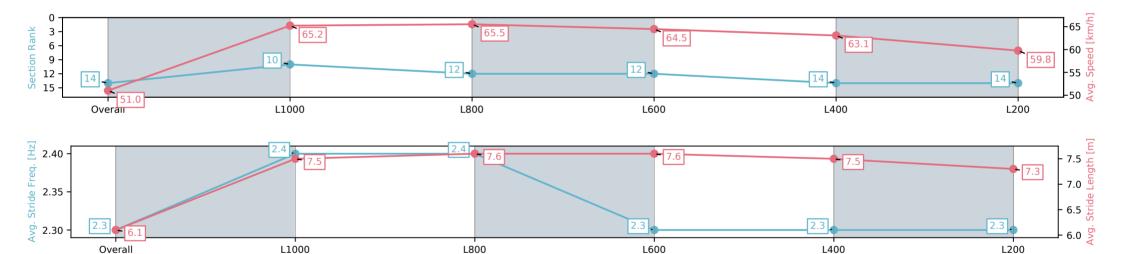

#### Horse/Jockey Name SILENT SURRENTE/Rochelle Milnes

Finish Rank 14

Fastest Section Time (Section) 0:11.04 (L1000)

Top Speed [km/h] (Section) 66.6 (L1000)

Race State Finished

#### 28 December 2024 - 4:43PM

Track Rating: Good 4, Weather: Overcast, Rail Position: +11m Entire; Sectional 615m

| Section                | Overall                   | L1000                     | L800                      | L600                      | L400                      | L200                      |
|------------------------|---------------------------|---------------------------|---------------------------|---------------------------|---------------------------|---------------------------|
| Section Times          | 1:10.95 [14]<br>(0:14.13) | 0:56.82 [10]<br>(0:11.04) | 0:45.78 [12]<br>(0:11.04) | 0:34.74 [12]<br>(0:11.25) | 0:23.49 [14]<br>(0:11.45) | 0:12.04 [14]<br>(0:12.04) |
| Average Speed [km/h]   | 51.0                      | 65.2                      | 65.5                      | 64.5                      | 63.1                      | 59.8                      |
| Top Speed [km/h]       | 66.5                      | 66.2                      | 66.6                      | 65.7                      | 64.0                      | 61.6                      |
| Avg. Dist. to Rail [m] | 3.3                       | 2.2                       | 1.7                       | 1.4                       | 2.6                       | 3.6                       |
| Avg. Stride Freq. [Hz] | 2.3                       | 2.4                       | 2.4                       | 2.3                       | 2.3                       | 2.3                       |
| Avg. Stride Length [m] | 6.1                       | 7.5                       | 7.6                       | 7.6                       | 7.5                       | 7.3                       |