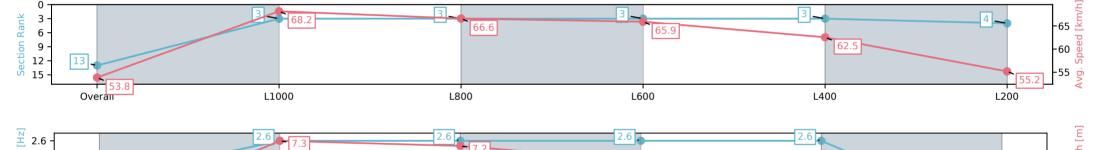

#### 28 December 2024 - 4:43PM

Track Rating: Good 4, Weather: Overcast, Rail Position: +11m Entire; Sectional 615m

| Section                | Overall                   | L1000                    | L800                     | L600                     | L400                     | L200                     |
|------------------------|---------------------------|--------------------------|--------------------------|--------------------------|--------------------------|--------------------------|
| Section Times          | 1:10.58 [13]<br>(0:13.35) | 0:57.23 [3]<br>(0:10.55) | 0:46.68 [3]<br>(0:10.92) | 0:35.76 [3]<br>(0:11.16) | 0:24.60 [3]<br>(0:11.55) | 0:13.05 [4]<br>(0:13.05) |
| Average Speed [km/h]   | 53.8                      | 68.2                     | 66.6                     | 65.9                     | 62.5                     | 55.2                     |
| Top Speed [km/h]       | 70.6                      | 70.1                     | 67.2                     | 67.0                     | 64.7                     | 60.6                     |
| Avg. Dist. to Rail [m] | 9.3                       | 3.1                      | 2.5                      | 3.9                      | 3.9                      | 4.0                      |
| Avg. Stride Freq. [Hz] | 2.5                       | 2.6                      | 2.6                      | 2.6                      | 2.6                      | 2.4                      |
| Avg. Stride Length [m] | 5.8                       | 7.3                      | 7.2                      | 6.9                      | 6.7                      | 6.4                      |