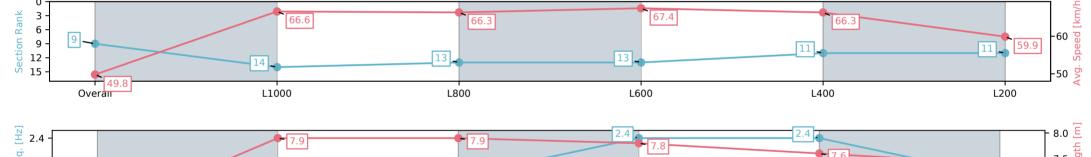

#### 28 December 2024 - 4:43PM

#### Track Rating: Good 4, Weather: Overcast, Rail Position: +11m Entire; Sectional 615m

| Section                | Overall                  | L1000                     | L800                      | L600                      | L400                      | L200                      |
|------------------------|--------------------------|---------------------------|---------------------------|---------------------------|---------------------------|---------------------------|
| Section Times          | 1:10.11 [9]<br>(0:14.45) | 0:55.66 [14]<br>(0:10.82) | 0:44.84 [13]<br>(0:10.99) | 0:33.85 [13]<br>(0:10.86) | 0:22.99 [11]<br>(0:10.97) | 0:12.02 [11]<br>(0:12.02) |
| Average Speed [km/h]   | 49.8                     | 66.6                      | 66.3                      | 67.4                      | 66.3                      | 59.9                      |
| Top Speed [km/h]       | 64.1                     | 67.5                      | 67.1                      | 68.9                      | 68.3                      | 63.8                      |
| Avg. Dist. to Rail [m] | 7.4                      | 3.1                       | 2.8                       | 3.8                       | 6.2                       | 5.9                       |
| Avg. Stride Freq. [Hz] | 2.2                      | 2.3                       | 2.3                       | 2.4                       | 2.4                       | 2.3                       |
| Avg. Stride Length [m] | 6.4                      | 7.9                       | 7.9                       | 7.8                       | 7.6                       | 7.4                       |