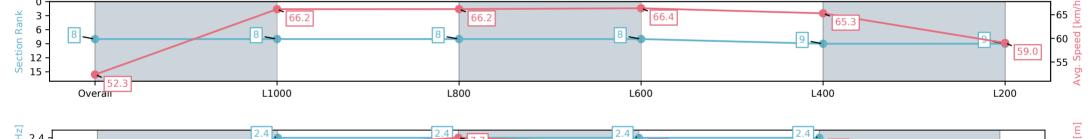

#### Race 8: Adelaide Galvanising Industries Christmas Handicap - 1200m

#### 28 December 2024 - 4:43PM

Track Rating: Good 4, Weather: Overcast, Rail Position: +11m Entire; Sectional 615m

| Section                | Overall                  | L1000                    | L800                     | L600                     | L400                     | L200                     |
|------------------------|--------------------------|--------------------------|--------------------------|--------------------------|--------------------------|--------------------------|
| Section Times          | 1:10.00 [8]<br>(0:13.77) | 0:56.23 [8]<br>(0:10.89) | 0:45.34 [8]<br>(0:11.03) | 0:34.31 [8]<br>(0:11.04) | 0:23.27 [9]<br>(0:11.08) | 0:12.19 [9]<br>(0:12.19) |
| Average Speed [km/h]   | 52.3                     | 66.2                     | 66.2                     | 66.4                     | 65.3                     | 59.0                     |
| Top Speed [km/h]       | 65.5                     | 67.5                     | 66.9                     | 67.3                     | 67.4                     | 63.9                     |
| Avg. Dist. to Rail [m] | 8.2                      | 2.7                      | 3.5                      | 3.6                      | 4.9                      | 6.3                      |
| Avg. Stride Freq. [Hz] | 2.3                      | 2.4                      | 2.4                      | 2.4                      | 2.4                      | 2.2                      |
| Avg. Stride Length [m] | 6.3                      | 7.5                      | 7.7                      | 7.6                      | 7.6                      | 7.4                      |