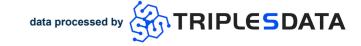

#### Horse/Jockey Name GRINZINGER PRINCE/Emily Finnegan

Finish Rank 2

Fastest Section Time (Section) 0:10.82 (L1000)

Top Speed [km/h] (Section) 68.0 (L800)

Race State Finished

#### 28 December 2024 - 4:43PM

Track Rating: Good 4, Weather: Overcast, Rail Position: +11m Entire; Sectional 615m

| Section                | Overall                  | L1000                    | L800                     | L600                     | L400                     | L200                     |
|------------------------|--------------------------|--------------------------|--------------------------|--------------------------|--------------------------|--------------------------|
| Section Times          | 1:09.69 [2]<br>(0:13.97) | 0:55.72 [9]<br>(0:10.82) | 0:44.90 [9]<br>(0:10.93) | 0:33.97 [9]<br>(0:10.87) | 0:23.10 [8]<br>(0:11.06) | 0:12.04 [6]<br>(0:12.04) |
| Average Speed [km/h]   | 51.6                     | 66.7                     | 66.7                     | 67.8                     | 65.6                     | 59.7                     |
| Top Speed [km/h]       | 66.3                     | 68.0                     | 67.2                     | 68.0                     | 66.8                     | 62.8                     |
| Avg. Dist. to Rail [m] | 9.5                      | 3.5                      | 3.3                      | 4.4                      | 6.5                      | 7.8                      |
| Avg. Stride Freq. [Hz] | 2.2                      | 2.4                      | 2.4                      | 2.5                      | 2.4                      | 2.4                      |
| Avg. Stride Length [m] | 6.4                      | 7.3                      | 7.2                      | 7.2                      | 7.3                      | 6.9                      |

[] Ranking at each section and finish

:--.- No data available at this section