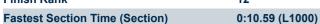

## Horse/Jockey Name PRESS DOWN/Neil Farley Finish Rank 12

Top Speed [km/h] (Section) 69.9 (Overall)

Race State Finished

#### 28 December 2024 - 4:43PM

Track Rating: Good 4, Weather: Overcast, Rail Position: +11m Entire; Sectional 615m

| Section                | Overall                   | L1000                    | L800                     | L600                     | L400                     | L200                     |
|------------------------|---------------------------|--------------------------|--------------------------|--------------------------|--------------------------|--------------------------|
| Section Times          | 1:10.37 [12]<br>(0:13.26) | 0:57.11 [2]<br>(0:10.59) | 0:46.52 [2]<br>(0:10.93) | 0:35.59 [2]<br>(0:11.11) | 0:24.48 [2]<br>(0:11.69) | 0:12.79 [5]<br>(0:12.79) |
| Average Speed [km/h]   | 54.5                      | 67.8                     | 66.3                     | 65.5                     | 61.8                     | 56.3                     |
| Top Speed [km/h]       | 69.9                      | 69.1                     | 67.2                     | 66.3                     | 64.1                     | 59.7                     |
| Avg. Dist. to Rail [m] | 7.3                       | 2.6                      | 1.7                      | 2.3                      | 3.5                      | 4.3                      |
| Avg. Stride Freq. [Hz] | 2.4                       | 2.4                      | 2.4                      | 2.4                      | 2.3                      | 2.2                      |
| Avg. Stride Length [m] | 6.2                       | 7.4                      | 7.4                      | 7.2                      | 7.2                      | 6.9                      |