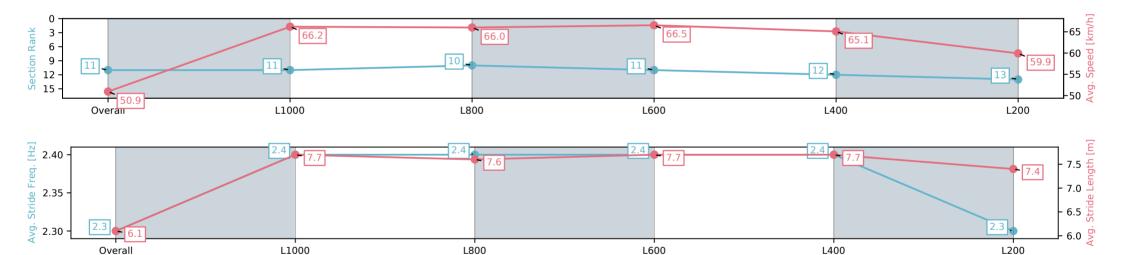

# Horse/Jockey Name EPISODIC/Ben Price Finish Rank 11 Fastest Section Time (Section) 0:10.87 (L1000) Top Speed [km/h] (Section) 67.2 (L800)

**Finished** 

#### Track Rating: Good 4, Weather: Overcast, Rail Position: +11m Entire; Sectional 615m

| Section                | Overall                   | L1000                     | L800                      | L600                      | L400                      | L200                      |
|------------------------|---------------------------|---------------------------|---------------------------|---------------------------|---------------------------|---------------------------|
| Section Times          | 1:10.28 [11]<br>(0:14.15) | 0:56.13 [11]<br>(0:10.87) | 0:45.26 [10]<br>(0:11.06) | 0:34.20 [11]<br>(0:11.06) | 0:23.14 [12]<br>(0:11.12) | 0:12.02 [13]<br>(0:12.02) |
| Average Speed [km/h]   | 50.9                      | 66.2                      | 66.0                      | 66.5                      | 65.1                      | 59.9                      |
| Top Speed [km/h]       | 65.6                      | 67.1                      | 66.8                      | 67.2                      | 66.0                      | 64.0                      |
| Avg. Dist. to Rail [m] | 6.7                       | 3.1                       | 3.5                       | 4.2                       | 4.5                       | 4.3                       |
| Avg. Stride Freq. [Hz] | 2.3                       | 2.4                       | 2.4                       | 2.4                       | 2.4                       | 2.3                       |
| Avg. Stride Length [m] | 6.1                       | 7.7                       | 7.6                       | 7.7                       | 7.7                       | 7.4                       |