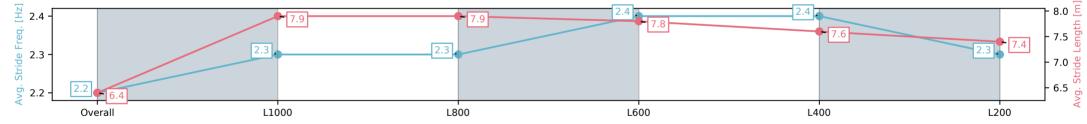

## Horse/Jockey Name DUBAI POET/Todd Pannell Finish Rank 1

Top Speed [km/h] (Section) 69.8 (Overall)

Race State Finished

**Fastest Section Time (Section)** 

#### 28 December 2024 - 4:43PM

Track Rating: Good 4, Weather: Overcast, Rail Position: +11m Entire; Sectional 615m

| Section                | Overall                  | L1000                    | L800                     | L600                     | L400                     | L200                     |
|------------------------|--------------------------|--------------------------|--------------------------|--------------------------|--------------------------|--------------------------|
| Section Times          | 1:09.60 [1]<br>(0:13.41) | 0:56.19 [4]<br>(0:10.64) | 0:45.55 [4]<br>(0:11.02) | 0:34.53 [5]<br>(0:11.00) | 0:23.53 [5]<br>(0:11.30) | 0:12.23 [2]<br>(0:12.23) |
| Average Speed [km/h]   | 53.7                     | 67.7                     | 65.8                     | 66.0                     | 63.7                     | 58.9                     |
| Top Speed [km/h]       | 69.8                     | 69.3                     | 67.6                     | 67.2                     | 65.1                     | 62.0                     |
| Avg. Dist. to Rail [m] | 1.1                      | 1.1                      | 2.0                      | 1.6                      | 1.7                      | 3.2                      |
| Avg. Stride Freq. [Hz] | 2.3                      | 2.4                      | 2.4                      | 2.4                      | 2.4                      | 2.3                      |
| Avg. Stride Length [m] | 6.4                      | 7.7                      | 7.6                      | 7.6                      | 7.4                      | 7.1                      |