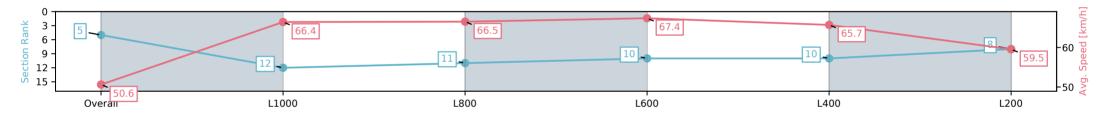

#### Horse/Jockey Name PRAIRIE FLOWER/Kayla Crowther

Finish Rank 5

**Fastest Section Time (Section)** 0:10.82 (L600)

Top Speed [km/h] (Section) 67.9 (L1000)

**Race State Finished** 

#### 28 December 2024 - 4:43PM

Track Rating: Good 4, Weather: Overcast, Rail Position: +11m Entire; Sectional 615m

| Section                | Overall                  | L1000                     | L800                      | L600                      | L400                      | L200                     |
|------------------------|--------------------------|---------------------------|---------------------------|---------------------------|---------------------------|--------------------------|
| Section Times          | 1:09.86 [5]<br>(0:14.22) | 0:55.64 [12]<br>(0:10.84) | 0:44.80 [11]<br>(0:10.88) | 0:33.92 [10]<br>(0:10.82) | 0:23.10 [10]<br>(0:11.01) | 0:12.09 [8]<br>(0:12.09) |
| Average Speed [km/h]   | 50.6                     | 66.4                      | 66.5                      | 67.4                      | 65.7                      | 59.5                     |
| Top Speed [km/h]       | 65.4                     | 67.9                      | 67.9                      | 67.8                      | 67.1                      | 63.3                     |
| Avg. Dist. to Rail [m] | 5.3                      | 1.5                       | 1.5                       | 2.1                       | 5.8                       | 7.4                      |
| Avg. Stride Freq. [Hz] | 2.2                      | 2.5                       | 2.5                       | 2.5                       | 2.6                       | 2.4                      |
| Avg. Stride Length [m] | 6.2                      | 7.4                       | 7.4                       | 7.4                       | 7.0                       | 6.9                      |

Ranking at each section and finish

No data available at this section