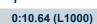

## Horse/Jockey Name DUBAI POET/Todd Pannell Finish Rank 1

Top Speed [km/h] (Section) 69.8 (Overall)

Race State Finished

**Fastest Section Time (Section)** 

#### 28 December 2024 - 4:43PM

Track Rating: Good 4, Weather: Overcast, Rail Position: +11m Entire; Sectional 615m

| Section                | Overall                  | L1000                    | L800                     | L600                     | L400                     | L200                     |
|------------------------|--------------------------|--------------------------|--------------------------|--------------------------|--------------------------|--------------------------|
| Section Times          | 1:09.60 [1]<br>(0:13.41) | 0:56.19 [4]<br>(0:10.64) | 0:45.55 [4]<br>(0:11.02) | 0:34.53 [5]<br>(0:11.00) | 0:23.53 [5]<br>(0:11.30) | 0:12.23 [2]<br>(0:12.23) |
| Average Speed [km/h]   | 53.7                     | 67.7                     | 65.8                     | 66.0                     | 63.7                     | 58.9                     |
| Top Speed [km/h]       | 69.8                     | 69.3                     | 67.6                     | 67.2                     | 65.1                     | 62.0                     |
| Avg. Dist. to Rail [m] | 1.1                      | 1.1                      | 2.0                      | 1.6                      | 1.7                      | 3.2                      |
| Avg. Stride Freq. [Hz] | 2.3                      | 2.4                      | 2.4                      | 2.4                      | 2.4                      | 2.3                      |
| Avg. Stride Length [m] | 6.4                      | 7.7                      | 7.6                      | 7.6                      | 7.4                      | 7.1                      |

[] Ranking at each section and finish

:--.- No data available at this section