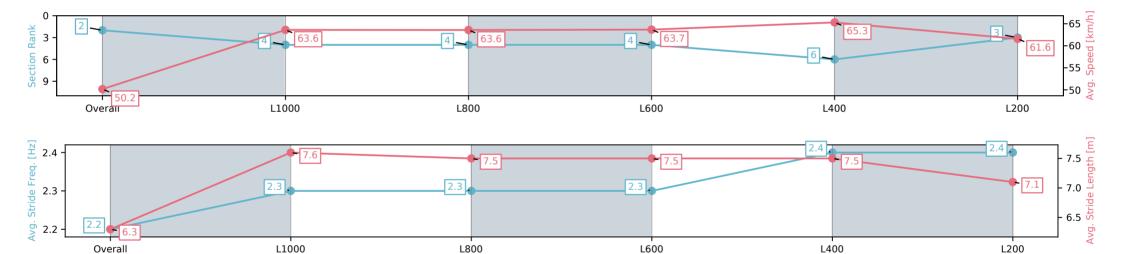

## Morphettville SA - Professional

#### Race 5: Canadian Club Handicap - 1200m

Track Rating: Good 4, Weather: Overcast, Rail Position: +11m Entire; Sectional 615m

| Section                | Overall                  | L1000                    | L800                     | L600                     | L400                     | L200                     |
|------------------------|--------------------------|--------------------------|--------------------------|--------------------------|--------------------------|--------------------------|
| Section Times          | 1:11.33 [3]<br>(0:14.66) | 0:56.67 [8]<br>(0:11.25) | 0:45.42 [8]<br>(0:11.40) | 0:34.02 [8]<br>(0:11.39) | 0:22.63 [8]<br>(0:10.94) | 0:11.69 [7]<br>(0:11.69) |
| Average Speed [km/h]   | 49.2                     | 64.0                     | 63.7                     | 63.8                     | 66.2                     | 61.7                     |
| Top Speed [km/h]       | 62.7                     | 65.8                     | 65.8                     | 66.1                     | 67.8                     | 63.8                     |
| Avg. Dist. to Rail [m] | 4.9                      | 3.7                      | 2.3                      | 2.2                      | 5.8                      | 8.3                      |
| Avg. Stride Freq. [Hz] | 2.3                      | 2.4                      | 2.4                      | 2.4                      | 2.5                      | 2.4                      |
| Avg. Stride Length [m] | 6.0                      | 7.3                      | 7.3                      | 7.3                      | 7.3                      | 7.1                      |