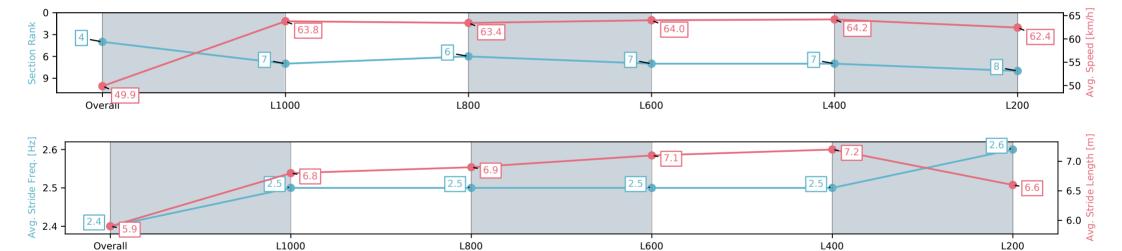

## Morphettville SA - Professional

#### Race 5: Canadian Club Handicap - 1200m

Track Rating: Good 4, Weather: Overcast, Rail Position: +11m Entire; Sectional 615m

| Section                | Overall                  | L1000                    | L800                     | L600                     | L400                     | L200                     |
|------------------------|--------------------------|--------------------------|--------------------------|--------------------------|--------------------------|--------------------------|
| Section Times          | 1:11.38 [4]<br>(0:14.43) | 0:56.95 [7]<br>(0:11.28) | 0:45.66 [6]<br>(0:11.48) | 0:34.18 [7]<br>(0:11.38) | 0:22.80 [7]<br>(0:11.27) | 0:11.53 [8]<br>(0:11.53) |
| Average Speed [km/h]   | 49.9                     | 63.8                     | 63.4                     | 64.0                     | 64.2                     | 62.4                     |
| Top Speed [km/h]       | 62.9                     | 65.2                     | 64.6                     | 65.3                     | 65.1                     | 65.2                     |
| Avg. Dist. to Rail [m] | 4.4                      | 3.4                      | 2.8                      | 2.5                      | 3.6                      | 7.5                      |
| Avg. Stride Freq. [Hz] | 2.4                      | 2.5                      | 2.5                      | 2.5                      | 2.5                      | 2.6                      |
| Avg. Stride Length [m] | 5.9                      | 6.8                      | 6.9                      | 7.1                      | 7.2                      | 6.6                      |

[] Ranking at each section and finish

:--.- No data available at this section

NA No data available