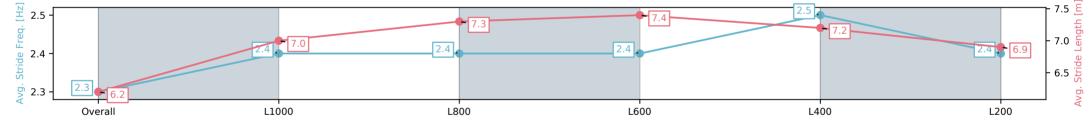

#### Race 5: Canadian Club Handicap - 1200m

28 December 2024 - 2:47PM

Track Rating: Good 4, Weather: Overcast, Rail Position: +11m Entire; Sectional 615m

| Section                | Overall                  | L1000                    | L800                     | L600                     | L400                     | L200                     |
|------------------------|--------------------------|--------------------------|--------------------------|--------------------------|--------------------------|--------------------------|
| Section Times          | 1:11.13 [1]<br>(0:14.13) | 0:57.00 [1]<br>(0:11.27) | 0:45.73 [1]<br>(0:11.44) | 0:34.29 [1]<br>(0:11.34) | 0:22.95 [2]<br>(0:11.17) | 0:11.78 [2]<br>(0:11.78) |
| Average Speed [km/h]   | 50.9                     | 64.0                     | 63.7                     | 64.4                     | 64.6                     | 61.1                     |
| Top Speed [km/h]       | 65.6                     | 65.0                     | 64.3                     | 65.1                     | 65.2                     | 64.2                     |
| Avg. Dist. to Rail [m] | 4.7                      | 3.9                      | 3.2                      | 2.6                      | 2.9                      | 4.0                      |
| Avg. Stride Freq. [Hz] | 2.3                      | 2.4                      | 2.4                      | 2.4                      | 2.5                      | 2.4                      |
| Avg. Stride Length [m] | 6.2                      | 7.0                      | 7.3                      | 7.4                      | 7.2                      | 6.9                      |