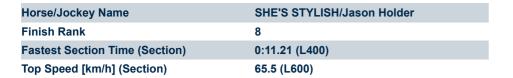

## Morphettville SA - Professional

#### Race 5: Canadian Club Handicap - 1200m

Track Rating: Good 4, Weather: Overcast, Rail Position: +11m Entire; Sectional 615m

| Section                | Overall                  | L1000                    | L800                     | L600                     | L400                     | L200                     |
|------------------------|--------------------------|--------------------------|--------------------------|--------------------------|--------------------------|--------------------------|
| Section Times          | 1:11.78 [8]<br>(0:14.43) | 0:57.35 [6]<br>(0:11.30) | 0:46.05 [7]<br>(0:11.39) | 0:34.66 [5]<br>(0:11.30) | 0:23.36 [4]<br>(0:11.21) | 0:12.15 [6]<br>(0:12.15) |
| Average Speed [km/h]   | 50.0                     | 63.7                     | 63.8                     | 64.1                     | 64.5                     | 59.2                     |
| Top Speed [km/h]       | 63.7                     | 64.2                     | 64.6                     | 65.1                     | 65.5                     | 63.6                     |
| Avg. Dist. to Rail [m] | 5.4                      | 3.4                      | 2.4                      | 1.4                      | 3.3                      | 5.6                      |
| Avg. Stride Freq. [Hz] | 2.2                      | 2.3                      | 2.3                      | 2.3                      | 2.4                      | 2.3                      |
| Avg. Stride Length [m] | 6.3                      | 7.7                      | 7.7                      | 7.7                      | 7.5                      | 7.2                      |