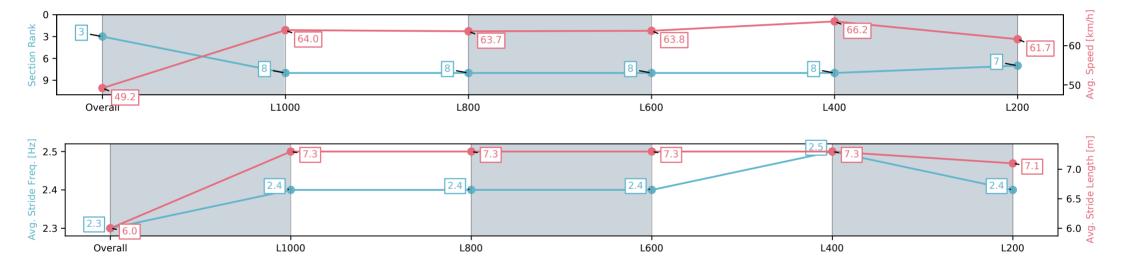

#### Race 5: Canadian Club Handicap - 1200m

Track Rating: Good 4, Weather: Overcast, Rail Position: +11m Entire; Sectional 615m

| Section                | Overall                  | L1000                    | L800                     | L600                     | L400                     | L200                     |
|------------------------|--------------------------|--------------------------|--------------------------|--------------------------|--------------------------|--------------------------|
| Section Times          | 1:11.33 [3]<br>(0:14.66) | 0:56.67 [8]<br>(0:11.25) | 0:45.42 [8]<br>(0:11.40) | 0:34.02 [8]<br>(0:11.39) | 0:22.63 [8]<br>(0:10.94) | 0:11.69 [7]<br>(0:11.69) |
| Average Speed [km/h]   | 49.2                     | 64.0                     | 63.7                     | 63.8                     | 66.2                     | 61.7                     |
| Top Speed [km/h]       | 62.7                     | 65.8                     | 65.8                     | 66.1                     | 67.8                     | 63.8                     |
| Avg. Dist. to Rail [m] | 4.9                      | 3.7                      | 2.3                      | 2.2                      | 5.8                      | 8.3                      |
| Avg. Stride Freq. [Hz] | 2.3                      | 2.4                      | 2.4                      | 2.4                      | 2.5                      | 2.4                      |
| Avg. Stride Length [m] | 6.0                      | 7.3                      | 7.3                      | 7.3                      | 7.3                      | 7.1                      |