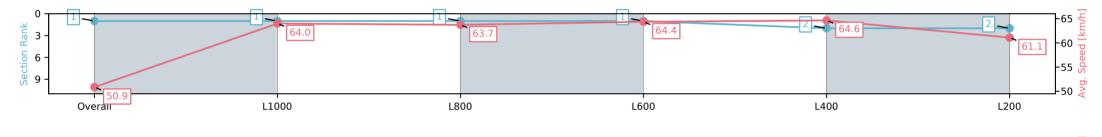

#### Race 5: Canadian Club Handicap - 1200m

28 December 2024 - 2:47PM

Track Rating: Good 4, Weather: Overcast, Rail Position: +11m Entire; Sectional 615m

| Section                | Overall                  | L1000                    | L800                     | L600                     | L400                     | L200                     |
|------------------------|--------------------------|--------------------------|--------------------------|--------------------------|--------------------------|--------------------------|
| Section Times          | 1:11.13 [1]<br>(0:14.13) | 0:57.00 [1]<br>(0:11.27) | 0:45.73 [1]<br>(0:11.44) | 0:34.29 [1]<br>(0:11.34) | 0:22.95 [2]<br>(0:11.17) | 0:11.78 [2]<br>(0:11.78) |
| Average Speed [km/h]   | 50.9                     | 64.0                     | 63.7                     | 64.4                     | 64.6                     | 61.1                     |
| Top Speed [km/h]       | 65.6                     | 65.0                     | 64.3                     | 65.1                     | 65.2                     | 64.2                     |
| Avg. Dist. to Rail [m] | 4.7                      | 3.9                      | 3.2                      | 2.6                      | 2.9                      | 4.0                      |
| Avg. Stride Freq. [Hz] | 2.3                      | 2.4                      | 2.4                      | 2.4                      | 2.5                      | 2.4                      |
| Avg. Stride Length [m] | 6.2                      | 7.0                      | 7.3                      | 7.4                      | 7.2                      | 6.9                      |