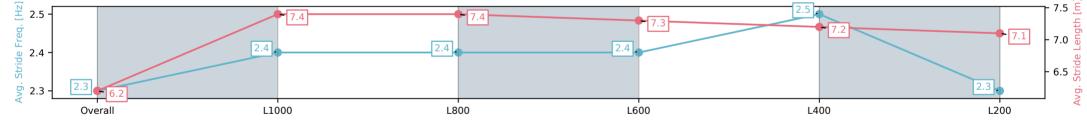

#### Race 5: Canadian Club Handicap - 1200m

#### 28 December 2024 - 2:47PM

Track Rating: Good 4, Weather: Overcast, Rail Position: +11m Entire; Sectional 615m

| Section                | Overall                  | L1000                    | L800                     | L600                     | L400                     | L200                     |
|------------------------|--------------------------|--------------------------|--------------------------|--------------------------|--------------------------|--------------------------|
| Section Times          | 1:11.68 [6]<br>(0:14.16) | 0:57.52 [2]<br>(0:11.31) | 0:46.21 [2]<br>(0:11.47) | 0:34.74 [3]<br>(0:11.37) | 0:23.37 [3]<br>(0:11.27) | 0:12.10 [4]<br>(0:12.10) |
| Average Speed [km/h]   | 50.8                     | 63.7                     | 63.1                     | 63.5                     | 64.0                     | 59.5                     |
| Top Speed [km/h]       | 63.8                     | 64.4                     | 64.1                     | 64.8                     | 64.9                     | 62.8                     |
| Avg. Dist. to Rail [m] | 3.4                      | 2.5                      | 1.7                      | 0.6                      | 1.4                      | 2.6                      |
| Avg. Stride Freq. [Hz] | 2.3                      | 2.4                      | 2.4                      | 2.4                      | 2.5                      | 2.3                      |
| Avg. Stride Length [m] | 6.2                      | 7.4                      | 7.4                      | 7.3                      | 7.2                      | 7.1                      |