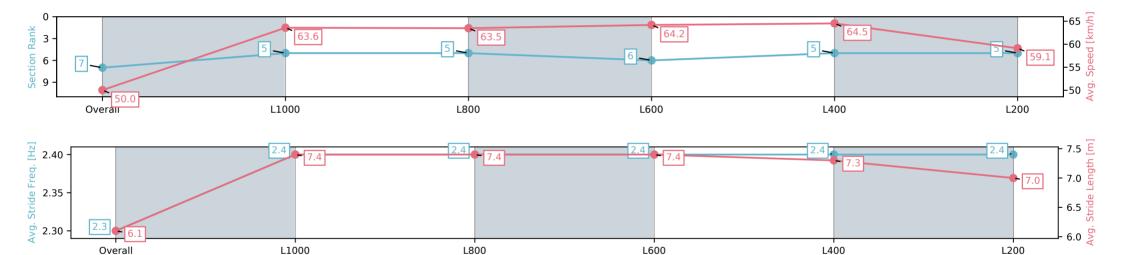

## Race 5: Canadian Club Handicap - 1200m

28 December 2024 - 2:47PM

| Track Rating: Good 4, Weather: Overcast, Rail Position: +11m |
|--------------------------------------------------------------|
| Entire; Sectional 615m                                       |

| Section                | Overall                  | L1000                    | L800                     | L600                     | L400                     | L200                     |
|------------------------|--------------------------|--------------------------|--------------------------|--------------------------|--------------------------|--------------------------|
| Section Times          | 1:11.76 [7]<br>(0:14.37) | 0:57.39 [5]<br>(0:11.34) | 0:46.05 [5]<br>(0:11.41) | 0:34.64 [6]<br>(0:11.30) | 0:23.34 [5]<br>(0:11.17) | 0:12.17 [5]<br>(0:12.17) |
| Average Speed [km/h]   | 50.0                     | 63.6                     | 63.5                     | 64.2                     | 64.5                     | 59.1                     |
| Top Speed [km/h]       | 64.7                     | 64.8                     | 64.4                     | 65.2                     | 65.0                     | 63.8                     |
| Avg. Dist. to Rail [m] | 1.9                      | 1.4                      | 1.9                      | 1.2                      | 2.1                      | 3.5                      |
| Avg. Stride Freq. [Hz] | 2.3                      | 2.4                      | 2.4                      | 2.4                      | 2.4                      | 2.4                      |
| Avg. Stride Length [m] | 6.1                      | 7.4                      | 7.4                      | 7.4                      | 7.3                      | 7.0                      |