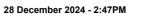

#### Race 5: Canadian Club Handicap - 1200m

Track Rating: Good 4, Weather: Overcast, Rail Position: +11m Entire; Sectional 615m

| Section                | Overall                  | L1000                    | L800                     | L600                     | L400                     | L200                     |
|------------------------|--------------------------|--------------------------|--------------------------|--------------------------|--------------------------|--------------------------|
| Section Times          | 1:11.78 [8]<br>(0:14.43) | 0:57.35 [6]<br>(0:11.30) | 0:46.05 [7]<br>(0:11.39) | 0:34.66 [5]<br>(0:11.30) | 0:23.36 [4]<br>(0:11.21) | 0:12.15 [6]<br>(0:12.15) |
| Average Speed [km/h]   | 50.0                     | 63.7                     | 63.8                     | 64.1                     | 64.5                     | 59.2                     |
| Top Speed [km/h]       | 63.7                     | 64.2                     | 64.6                     | 65.1                     | 65.5                     | 63.6                     |
| Avg. Dist. to Rail [m] | 5.4                      | 3.4                      | 2.4                      | 1.4                      | 3.3                      | 5.6                      |
| Avg. Stride Freq. [Hz] | 2.2                      | 2.3                      | 2.3                      | 2.3                      | 2.4                      | 2.3                      |
| Avg. Stride Length [m] | 6.3                      | 7.7                      | 7.7                      | 7.7                      | 7.5                      | 7.2                      |