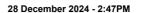

#### Race 5: Canadian Club Handicap - 1200m

Track Rating: Good 4, Weather: Overcast, Rail Position: +11m Entire; Sectional 615m

| Section                | Overall                  | L1000                    | L800                     | L600                     | L400                     | L200                     |
|------------------------|--------------------------|--------------------------|--------------------------|--------------------------|--------------------------|--------------------------|
| Section Times          | 1:11.21 [2]<br>(0:14.34) | 0:56.87 [4]<br>(0:11.32) | 0:45.55 [4]<br>(0:11.35) | 0:34.20 [4]<br>(0:11.44) | 0:22.76 [6]<br>(0:11.04) | 0:11.72 [3]<br>(0:11.72) |
| Average Speed [km/h]   | 50.2                     | 63.6                     | 63.6                     | 63.7                     | 65.3                     | 61.6                     |
| Top Speed [km/h]       | 64.2                     | 64.1                     | 64.5                     | 64.9                     | 67.6                     | 65.0                     |
| Avg. Dist. to Rail [m] | 1.0                      | 0.7                      | 0.5                      | 2.4                      | 1.4                      | 1.8                      |
| Avg. Stride Freq. [Hz] | 2.2                      | 2.3                      | 2.3                      | 2.3                      | 2.4                      | 2.4                      |
| Avg. Stride Length [m] | 6.3                      | 7.6                      | 7.5                      | 7.5                      | 7.5                      | 7.1                      |