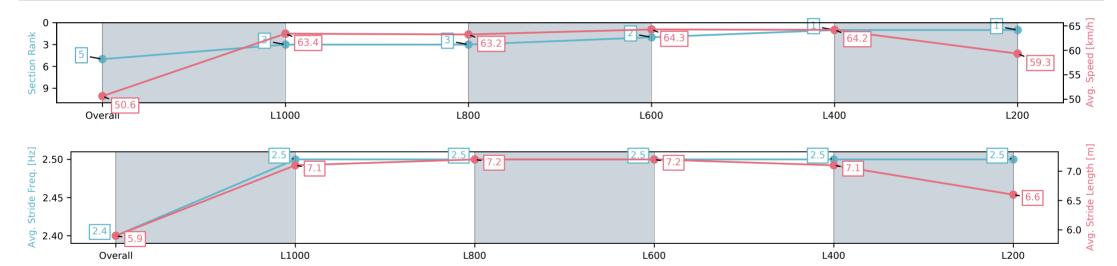

## Race 5: Canadian Club Handicap - 1200m 28 December 2024 - 2:47PM

Entire; Sectional 615m

# Track Rating: Good 4, Weather: Overcast, Rail Position: +11m

| Section                | Overall                  | L1000                    | L800                     | L600                     | L400                     | L200                     |
|------------------------|--------------------------|--------------------------|--------------------------|--------------------------|--------------------------|--------------------------|
| Section Times          | 1:11.46 [5]<br>(0:14.22) | 0:57.24 [3]<br>(0:11.36) | 0:45.88 [3]<br>(0:11.34) | 0:34.54 [2]<br>(0:11.19) | 0:23.35 [1]<br>(0:11.23) | 0:12.12 [1]<br>(0:12.12) |
| Average Speed [km/h]   | 50.6                     | 63.4                     | 63.2                     | 64.3                     | 64.2                     | 59.3                     |
| Top Speed [km/h]       | 63.3                     | 63.8                     | 64.1                     | 65.0                     | 65.0                     | 63.2                     |
| Avg. Dist. to Rail [m] | 2.0                      | 0.6                      | 0.6                      | 0.5                      | 0.7                      | 1.0                      |
| Avg. Stride Freq. [Hz] | 2.4                      | 2.5                      | 2.5                      | 2.5                      | 2.5                      | 2.5                      |
| Avg. Stride Length [m] | 5.9                      | 7.1                      | 7.2                      | 7.2                      | 7.1                      | 6.6                      |

[] Ranking at each section and finish

:--.- No data available at this section

NA No data available

**Race State** 

Page 6/9