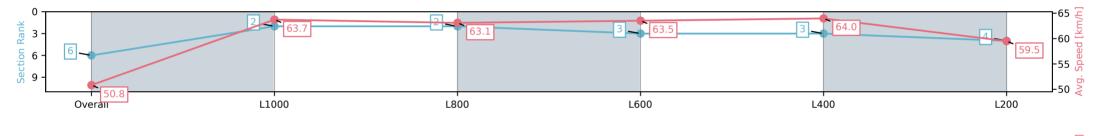

#### Race 5: Canadian Club Handicap - 1200m

#### 28 December 2024 - 2:47PM

Track Rating: Good 4, Weather: Overcast, Rail Position: +11m Entire; Sectional 615m

| Section                | Overall                  | L1000                    | L800                     | L600                     | L400                     | L200                     |
|------------------------|--------------------------|--------------------------|--------------------------|--------------------------|--------------------------|--------------------------|
| Section Times          | 1:11.68 [6]<br>(0:14.16) | 0:57.52 [2]<br>(0:11.31) | 0:46.21 [2]<br>(0:11.47) | 0:34.74 [3]<br>(0:11.37) | 0:23.37 [3]<br>(0:11.27) | 0:12.10 [4]<br>(0:12.10) |
| Average Speed [km/h]   | 50.8                     | 63.7                     | 63.1                     | 63.5                     | 64.0                     | 59.5                     |
| Top Speed [km/h]       | 63.8                     | 64.4                     | 64.1                     | 64.8                     | 64.9                     | 62.8                     |
| Avg. Dist. to Rail [m] | 3.4                      | 2.5                      | 1.7                      | 0.6                      | 1.4                      | 2.6                      |
| Avg. Stride Freq. [Hz] | 2.3                      | 2.4                      | 2.4                      | 2.4                      | 2.5                      | 2.3                      |
| Avg. Stride Length [m] | 6.2                      | 7.4                      | 7.4                      | 7.3                      | 7.2                      | 7.1                      |