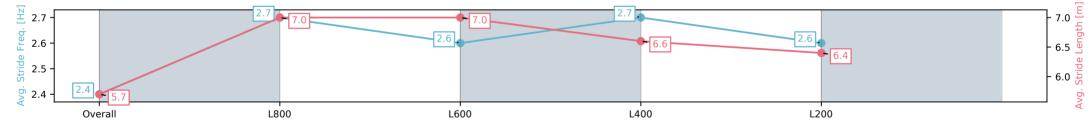

#### Race 6: Sportsbet Same Race Multi Handicap - 1000m

26 December 2024 - 4:03PM

Track Rating: Good 4, Weather: Fine, Rail Position: +9m 1000m-400m, +7m Remainder

| Section                | Overall                  | L800                     | L600                     | L400                     | L200                     |
|------------------------|--------------------------|--------------------------|--------------------------|--------------------------|--------------------------|
| Section Times          | 0:59.40 [5]<br>(0:14.22) | 0:45.18 [8]<br>(0:10.51) | 0:34.67 [8]<br>(0:11.28) | 0:23.39 [8]<br>(0:11.41) | 0:11.98 [7]<br>(0:11.98) |
| Average Speed [km/h]   | 50.6                     | 69.7                     | 66.6                     | 63.9                     | 59.9                     |
| Top Speed [km/h]       | 70.0                     | 71.4                     | 68.1                     | 65.6                     | 62.5                     |
| Avg. Dist. to Rail [m] | 4.7                      | 5.4                      | 6.8                      | 8.0                      | 8.3                      |
| Avg. Stride Freq. [Hz] | 2.4                      | 2.7                      | 2.6                      | 2.7                      | 2.6                      |
| Avg. Stride Length [m] | 5.7                      | 7.0                      | 7.0                      | 6.6                      | 6.4                      |