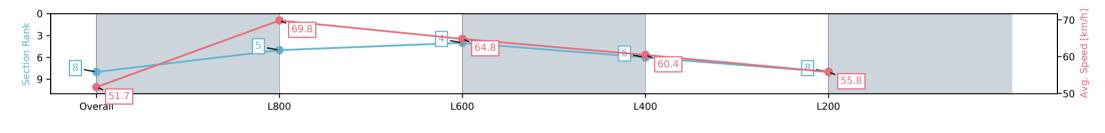

### Horse/Jockey Name SUN FLIPPER/Brooke King Finish Rank 4 Fastest Section Time (Section) Top Speed [km/h] (Section) 70.9 (Overall)

**Finished** 

#### Morphettville Parks SA - Professional

#### Race 6: Sportsbet Same Race Multi Handicap - 1000m

Track Rating: Good 4, Weather: Fine, Rail Position: +9m 1000m-400m, +7m Remainder

| Section                | Overall                  | L800                     | L600                     | L400                     | L200                     |
|------------------------|--------------------------|--------------------------|--------------------------|--------------------------|--------------------------|
| Section Times          | 0:59.19 [4]<br>(0:13.83) | 0:45.36 [3]<br>(0:10.49) | 0:34.87 [3]<br>(0:11.28) | 0:23.59 [4]<br>(0:11.47) | 0:12.12 [4]<br>(0:12.12) |
| Average Speed [km/h]   | 52.1                     | 69.4                     | 65.5                     | 63.3                     | 59.2                     |
| Top Speed [km/h]       | 69.6                     | 70.9                     | 66.6                     | 64.8                     | 62.9                     |
| Avg. Dist. to Rail [m] | 6.6                      | 4.3                      | 4.4                      | 6.1                      | 6.5                      |
| Avg. Stride Freq. [Hz] | 2.4                      | 2.5                      | 2.4                      | 2.4                      | 2.3                      |
| Avg. Stride Length [m] | 5.9                      | 7.6                      | 7.4                      | 7.2                      | 6.9                      |

Report Created: Thu 26 December 2024 16:55:30 GMT+11 (Note: Timing is based on positional data)

Ranking at each section and finish

:--.- No data available at this section

NA No data available

**Race State** 