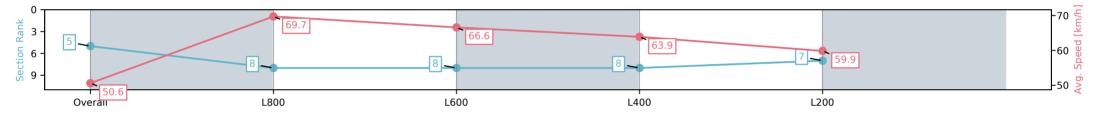

#### Race 6: Sportsbet Same Race Multi Handicap - 1000m

26 December 2024 - 4:03PM

Track Rating: Good 4, Weather: Fine, Rail Position: +9m 1000m-400m, +7m Remainder

| Section                | Overall                  | L800                     | L600                     | L400                     | L200                     |
|------------------------|--------------------------|--------------------------|--------------------------|--------------------------|--------------------------|
| Section Times          | 0:59.40 [5]<br>(0:14.22) | 0:45.18 [8]<br>(0:10.51) | 0:34.67 [8]<br>(0:11.28) | 0:23.39 [8]<br>(0:11.41) | 0:11.98 [7]<br>(0:11.98) |
| Average Speed [km/h]   | 50.6                     | 69.7                     | 66.6                     | 63.9                     | 59.9                     |
| Top Speed [km/h]       | 70.0                     | 71.4                     | 68.1                     | 65.6                     | 62.5                     |
| Avg. Dist. to Rail [m] | 4.7                      | 5.4                      | 6.8                      | 8.0                      | 8.3                      |
| Avg. Stride Freq. [Hz] | 2.4                      | 2.7                      | 2.6                      | 2.7                      | 2.6                      |
| Avg. Stride Length [m] | 5.7                      | 7.0                      | 7.0                      | 6.6                      | 6.4                      |