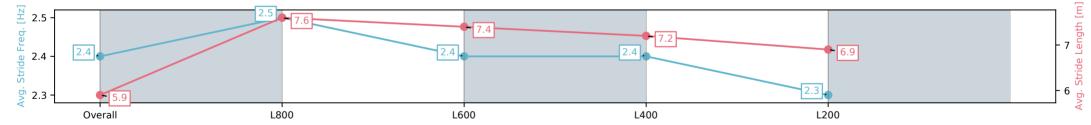

#### Race 6: Sportsbet Same Race Multi Handicap - 1000m

Track Rating: Good 4, Weather: Fine, Rail Position: +9m 1000m-400m, +7m Remainder

| Section                | Overall                  | L800                     | L600                     | L400                     | L200                     |
|------------------------|--------------------------|--------------------------|--------------------------|--------------------------|--------------------------|
| Section Times          | 0:59.19 [4]<br>(0:13.83) | 0:45.36 [3]<br>(0:10.49) | 0:34.87 [3]<br>(0:11.28) | 0:23.59 [4]<br>(0:11.47) | 0:12.12 [4]<br>(0:12.12) |
| Average Speed [km/h]   | 52.1                     | 69.4                     | 65.5                     | 63.3                     | 59.2                     |
| Top Speed [km/h]       | 69.6                     | 70.9                     | 66.6                     | 64.8                     | 62.9                     |
| Avg. Dist. to Rail [m] | 6.6                      | 4.3                      | 4.4                      | 6.1                      | 6.5                      |
| Avg. Stride Freq. [Hz] | 2.4                      | 2.5                      | 2.4                      | 2.4                      | 2.3                      |
| Avg. Stride Length [m] | 5.9                      | 7.6                      | 7.4                      | 7.2                      | 6.9                      |