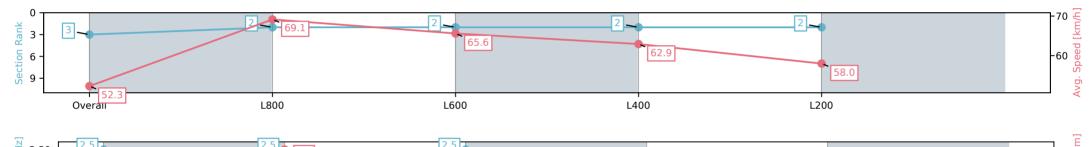

#### Horse/Jockey Name **RICH LADY/Tala Hutchinson** Finish Rank 3 **Fastest Section Time (Section)** 0:10.39 (L800) Top Speed [km/h] (Section) 71.3 (Overall)

**Finished** 

#### Race 6: Sportsbet Same Race Multi Handicap - 1000m

Track Rating: Good 4, Weather: Fine, Rail Position: +9m 1000m-400m, +7m Remainder

| Section                | Overall                  | L800                     | L600                     | L400                     | L200                     |
|------------------------|--------------------------|--------------------------|--------------------------|--------------------------|--------------------------|
| Section Times          | 0:59.09 [3]<br>(0:13.78) | 0:45.31 [2]<br>(0:10.39) | 0:34.92 [2]<br>(0:11.05) | 0:23.87 [2]<br>(0:11.51) | 0:12.36 [2]<br>(0:12.36) |
| Average Speed [km/h]   | 52.3                     | 69.1                     | 65.6                     | 62.9                     | 58.0                     |
| Top Speed [km/h]       | 71.0                     | 71.3                     | 67.4                     | 63.8                     | 61.3                     |
| Avg. Dist. to Rail [m] | 2.4                      | 0.8                      | 1.6                      | 3.3                      | 2.7                      |
| Avg. Stride Freq. [Hz] | 2.5                      | 2.5                      | 2.5                      | 2.4                      | 2.4                      |
| Avg. Stride Length [m] | 5.8                      | 7.6                      | 7.3                      | 7.2                      | 6.8                      |