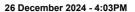

### Horse/Jockey Name SUN FLIPPER/Brooke King Finish Rank 4 Fastest Section Time (Section) Top Speed [km/h] (Section) 70.9 (Overall)

**Finished** 

#### Race 6: Sportsbet Same Race Multi Handicap - 1000m

Track Rating: Good 4, Weather: Fine, Rail Position: +9m 1000m-400m, +7m Remainder

| Section                | Overall                  | L800                     | L600                     | L400                     | L200                     |
|------------------------|--------------------------|--------------------------|--------------------------|--------------------------|--------------------------|
| Section Times          | 0:59.19 [4]<br>(0:13.83) | 0:45.36 [3]<br>(0:10.49) | 0:34.87 [3]<br>(0:11.28) | 0:23.59 [4]<br>(0:11.47) | 0:12.12 [4]<br>(0:12.12) |
| Average Speed [km/h]   | 52.1                     | 69.4                     | 65.5                     | 63.3                     | 59.2                     |
| Top Speed [km/h]       | 69.6                     | 70.9                     | 66.6                     | 64.8                     | 62.9                     |
| Avg. Dist. to Rail [m] | 6.6                      | 4.3                      | 4.4                      | 6.1                      | 6.5                      |
| Avg. Stride Freq. [Hz] | 2.4                      | 2.5                      | 2.4                      | 2.4                      | 2.3                      |
| Avg. Stride Length [m] | 5.9                      | 7.6                      | 7.4                      | 7.2                      | 6.9                      |