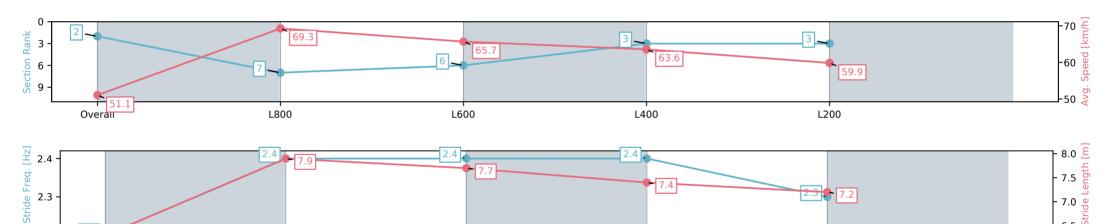

#### Morphettville Parks SA - Professional

#### Race 6: Sportsbet Same Race Multi Handicap - 1000m

Track Rating: Good 4, Weather: Fine, Rail Position: +9m 1000m-400m, +7m Remainder

L200

| Section                | Overall                  | L800                     | L600                     | L400                     | L200                     |
|------------------------|--------------------------|--------------------------|--------------------------|--------------------------|--------------------------|
| Section Times          | 0:58.93 [2]<br>(0:14.11) | 0:44.82 [7]<br>(0:10.40) | 0:34.42 [6]<br>(0:11.03) | 0:23.39 [3]<br>(0:11.40) | 0:11.99 [3]<br>(0:11.99) |
| Average Speed [km/h]   | 51.1                     | 69.3                     | 65.7                     | 63.6                     | 59.9                     |
| Top Speed [km/h]       | 71.2                     | 71.6                     | 67.5                     | 65.3                     | 62.9                     |
| Avg. Dist. to Rail [m] | 2.0                      | 0.3                      | 1.4                      | 4.0                      | 4.8                      |
| Avg. Stride Freq. [Hz] | 2.2                      | 2.4                      | 2.4                      | 2.4                      | 2.3                      |
| Avg. Stride Length [m] | 6.3                      | 7.9                      | 7.7                      | 7.4                      | 7.2                      |