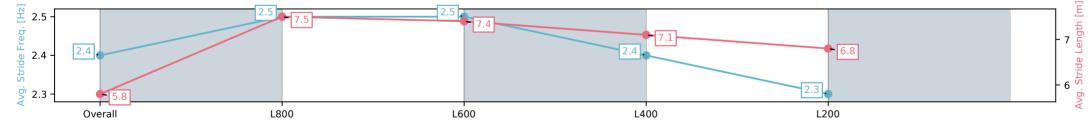

# Horse/Jockey Name LUNESSA/Rochelle Milnes Finish Rank 8 Fastest Section Time (Section) 0:10.40 (L800) Top Speed [km/h] (Section) 71.5 (Overall)

**Finished** 

#### Morphettville Parks SA - Professional

#### Race 6: Sportsbet Same Race Multi Handicap - 1000m

Track Rating: Good 4, Weather: Fine, Rail Position: +9m 1000m-400m, +7m Remainder

| Section                | Overall                  | L800                     | L600                     | L400                     | L200                     |
|------------------------|--------------------------|--------------------------|--------------------------|--------------------------|--------------------------|
| Section Times          | 1:00.55 [8]<br>(0:13.95) | 0:46.60 [5]<br>(0:10.40) | 0:36.20 [4]<br>(0:11.33) | 0:24.87 [6]<br>(0:12.02) | 0:12.85 [8]<br>(0:12.85) |
| Average Speed [km/h]   | 51.7                     | 69.8                     | 64.8                     | 60.4                     | 55.8                     |
| Top Speed [km/h]       | 70.6                     | 71.5                     | 68.4                     | 63.8                     | 58.1                     |
| Avg. Dist. to Rail [m] | 6.0                      | 3.5                      | 3.4                      | 5.8                      | 6.4                      |
| Avg. Stride Freq. [Hz] | 2.4                      | 2.6                      | 2.5                      | 2.4                      | 2.3                      |
| Avg. Stride Length [m] | 5.8                      | 7.5                      | 7.3                      | 7.0                      | 6.7                      |

Report Created: Thu 26 December 2024 16:55:33 GMT+11 (Note: Timing is based on positional data)

[] Ranking at each section and finish

:--.- No data available at this section

NA No data available

**Race State** 