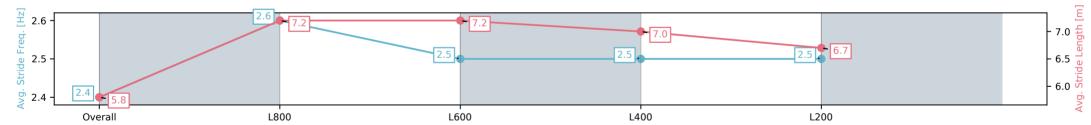

### Horse/Jockey Name INTACTO/Alana Livesey Finish Rank 6 Fastest Section Time (Section) 0:10.70 (L800) Top Speed [km/h] (Section) 70.1 (Overall)

**Finished** 

#### Race 6: Sportsbet Same Race Multi Handicap - 1000m

Track Rating: Good 4, Weather: Fine, Rail Position: +9m 1000m-400m, +7m Remainder

| Section                | Overall                  | L800                     | L600                     | L400                     | L200                     |
|------------------------|--------------------------|--------------------------|--------------------------|--------------------------|--------------------------|
| Section Times          | 0:59.41 [6]<br>(0:14.01) | 0:45.40 [6]<br>(0:10.70) | 0:34.70 [7]<br>(0:11.11) | 0:23.59 [7]<br>(0:11.55) | 0:12.04 [6]<br>(0:12.04) |
| Average Speed [km/h]   | 51.4                     | 67.7                     | 65.8                     | 62.6                     | 59.6                     |
| Top Speed [km/h]       | 69.5                     | 70.1                     | 68.2                     | 63.6                     | 62.0                     |
| Avg. Dist. to Rail [m] | 3.9                      | 1.6                      | 2.4                      | 2.7                      | 2.0                      |
| Avg. Stride Freq. [Hz] | 2.4                      | 2.6                      | 2.5                      | 2.5                      | 2.5                      |
| Avg. Stride Length [m] | 5.8                      | 7.2                      | 7.2                      | 7.0                      | 6.7                      |