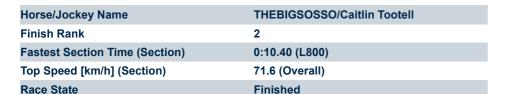

#### Morphettville Parks SA - Professional

#### Race 6: Sportsbet Same Race Multi Handicap - 1000m

Track Rating: Good 4, Weather: Fine, Rail Position: +9m 1000m-400m, +7m Remainder

L200

| Section                | Overall                  | L800                     | L600                     | L400                     | L200                     |
|------------------------|--------------------------|--------------------------|--------------------------|--------------------------|--------------------------|
| Section Times          | 0:58.93 [2]<br>(0:14.11) | 0:44.82 [7]<br>(0:10.40) | 0:34.42 [6]<br>(0:11.03) | 0:23.39 [3]<br>(0:11.40) | 0:11.99 [3]<br>(0:11.99) |
| Average Speed [km/h]   | 51.1                     | 69.3                     | 65.7                     | 63.6                     | 59.9                     |
| Top Speed [km/h]       | 71.2                     | 71.6                     | 67.5                     | 65.3                     | 62.9                     |
| Avg. Dist. to Rail [m] | 2.0                      | 0.3                      | 1.4                      | 4.0                      | 4.8                      |
| Avg. Stride Freq. [Hz] | 2.2                      | 2.4                      | 2.4                      | 2.4                      | 2.3                      |
| Avg. Stride Length [m] | 6.3                      | 7.9                      | 7.7                      | 7.4                      | 7.2                      |