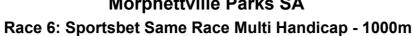

#### Morphettville Parks SA - Professional

Race 6: Sportsbet Same Race Multi Handicap - 1000m

Track Rating: Good 4, Weather: Fine, Rail Position: +9m 1000m-400m, +7m Remainder

| Section                | Overall                  | L800                     | L600                     | L400                     | L200                     |
|------------------------|--------------------------|--------------------------|--------------------------|--------------------------|--------------------------|
| Section Times          | 0:58.65 [1]<br>(0:13.61) | 0:45.04 [1]<br>(0:10.30) | 0:34.74 [1]<br>(0:11.06) | 0:23.68 [1]<br>(0:11.36) | 0:12.32 [1]<br>(0:12.32) |
| Average Speed [km/h]   | 52.9                     | 70.1                     | 65.8                     | 63.7                     | 58.2                     |
| Top Speed [km/h]       | 71.4                     | 72.9                     | 67.5                     | 65.8                     | 61.5                     |
| Avg. Dist. to Rail [m] | 8.0                      | 2.1                      | 2.0                      | 1.3                      | 1.2                      |
| Avg. Stride Freq. [Hz] | 2.3                      | 2.4                      | 2.4                      | 2.4                      | 2.3                      |
| Avg. Stride Length [m] | 6.4                      | 8.0                      | 7.7                      | 7.4                      | 7.1                      |