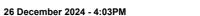

#### Morphettville Parks SA - Professional

Race 6: Sportsbet Same Race Multi Handicap - 1000m

Track Rating: Good 4, Weather: Fine, Rail Position: +9m 1000m-400m, +7m Remainder

| Section                | Overall                  | L800                     | L600                     | L400                     | L200                     |
|------------------------|--------------------------|--------------------------|--------------------------|--------------------------|--------------------------|
| Section Times          | 0:58.65 [1]<br>(0:13.61) | 0:45.04 [1]<br>(0:10.30) | 0:34.74 [1]<br>(0:11.06) | 0:23.68 [1]<br>(0:11.36) | 0:12.32 [1]<br>(0:12.32) |
| Average Speed [km/h]   | 52.9                     | 70.1                     | 65.8                     | 63.7                     | 58.2                     |
| Top Speed [km/h]       | 71.4                     | 72.9                     | 67.5                     | 65.8                     | 61.5                     |
| Avg. Dist. to Rail [m] | 8.0                      | 2.1                      | 2.0                      | 1.3                      | 1.2                      |
| Avg. Stride Freq. [Hz] | 2.3                      | 2.4                      | 2.4                      | 2.4                      | 2.3                      |
| Avg. Stride Length [m] | 6.4                      | 8.0                      | 7.7                      | 7.4                      | 7.1                      |