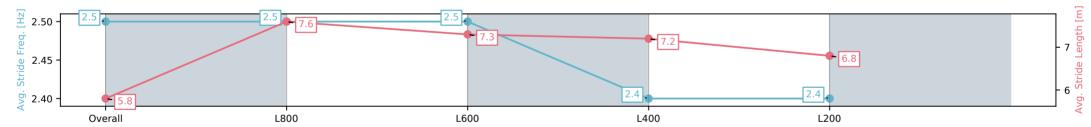

#### Race 6: Sportsbet Same Race Multi Handicap - 1000m

Track Rating: Good 4, Weather: Fine, Rail Position: +9m 1000m-400m, +7m Remainder

| Section                | Overall                  | L800                     | L600                     | L400                     | L200                     |
|------------------------|--------------------------|--------------------------|--------------------------|--------------------------|--------------------------|
| Section Times          | 0:59.09 [3]<br>(0:13.78) | 0:45.31 [2]<br>(0:10.39) | 0:34.92 [2]<br>(0:11.05) | 0:23.87 [2]<br>(0:11.51) | 0:12.36 [2]<br>(0:12.36) |
| Average Speed [km/h]   | 52.3                     | 69.1                     | 65.6                     | 62.9                     | 58.0                     |
| Top Speed [km/h]       | 71.0                     | 71.3                     | 67.4                     | 63.8                     | 61.3                     |
| Avg. Dist. to Rail [m] | 2.4                      | 0.8                      | 1.6                      | 3.3                      | 2.7                      |
| Avg. Stride Freq. [Hz] | 2.5                      | 2.5                      | 2.5                      | 2.4                      | 2.4                      |
| Avg. Stride Length [m] | 5.8                      | 7.6                      | 7.3                      | 7.2                      | 6.8                      |