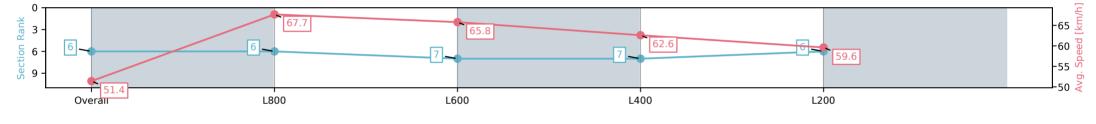

### Horse/Jockey Name INTACTO/Alana Livesey Finish Rank 6 Fastest Section Time (Section) 0:10.70 (L800) Top Speed [km/h] (Section) 70.1 (Overall)

**Finished** 

#### Race 6: Sportsbet Same Race Multi Handicap - 1000m

Track Rating: Good 4, Weather: Fine, Rail Position: +9m 1000m-400m, +7m Remainder

| Section                | Overall                  | L800                     | L600                     | L400                     | L200                     |
|------------------------|--------------------------|--------------------------|--------------------------|--------------------------|--------------------------|
| Section Times          | 0:59.41 [6]<br>(0:14.01) | 0:45.40 [6]<br>(0:10.70) | 0:34.70 [7]<br>(0:11.11) | 0:23.59 [7]<br>(0:11.55) | 0:12.04 [6]<br>(0:12.04) |
| Average Speed [km/h]   | 51.4                     | 67.7                     | 65.8                     | 62.6                     | 59.6                     |
| Top Speed [km/h]       | 69.5                     | 70.1                     | 68.2                     | 63.6                     | 62.0                     |
| Avg. Dist. to Rail [m] | 3.9                      | 1.6                      | 2.4                      | 2.7                      | 2.0                      |
| Avg. Stride Freq. [Hz] | 2.4                      | 2.6                      | 2.5                      | 2.5                      | 2.5                      |
| Avg. Stride Length [m] | 5.8                      | 7.2                      | 7.2                      | 7.0                      | 6.7                      |