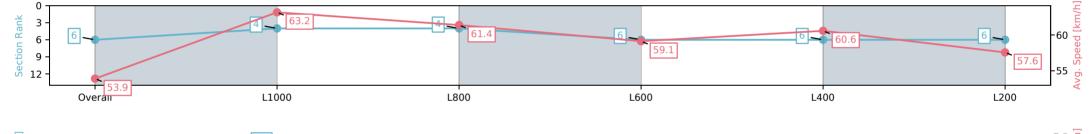

### Race 5: Fleurieu Milk Company Maiden Plate - 1250m

26 December 2024 - 3:23PM

Track Rating: Good 4, Weather: Fine, Rail Position: +9m 1000m-400m, +7m Remainder

| Section                | Overall                  | L1000                    | L800                     | L600                     | L400                     | L200                     |
|------------------------|--------------------------|--------------------------|--------------------------|--------------------------|--------------------------|--------------------------|
| Section Times          | 1:16.71 [6]<br>(0:16.71) | 1:00.00 [4]<br>(0:11.47) | 0:48.53 [4]<br>(0:11.78) | 0:36.75 [6]<br>(0:12.28) | 0:24.47 [6]<br>(0:11.95) | 0:12.52 [6]<br>(0:12.52) |
| Average Speed [km/h]   | 53.9                     | 63.2                     | 61.4                     | 59.1                     | 60.6                     | 57.6                     |
| Top Speed [km/h]       | 67.1                     | 64.3                     | 62.2                     | 60.3                     | 61.4                     | 60.7                     |
| Avg. Dist. to Rail [m] | 1.5                      | 1.2                      | 1.0                      | 1.8                      | 1.6                      | 1.3                      |
| Avg. Stride Freq. [Hz] | 2.3                      | 2.4                      | 2.3                      | 2.2                      | 2.3                      | 2.2                      |
| Avg. Stride Length [m] | 6.3                      | 7.3                      | 7.4                      | 7.3                      | 7.3                      | 7.1                      |