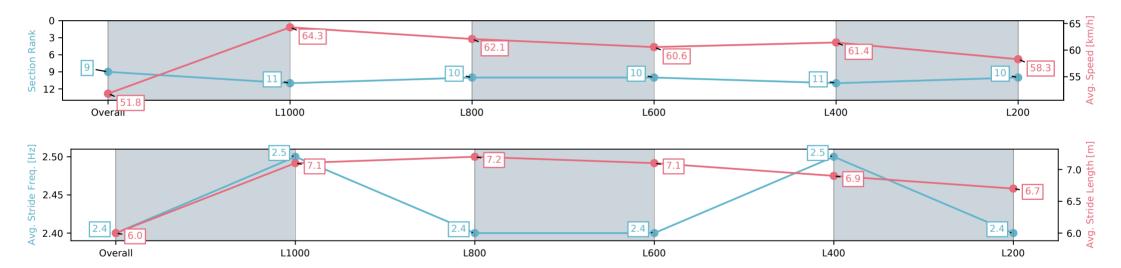

### Morphettville Parks SA - Professional

### Race 5: Fleurieu Milk Company Maiden Plate - 1250m

26 December 2024 - 3:23PM

Track Rating: Good 4, Weather: Fine, Rail Position: +9m 1000m-400m, +7m Remainder

| Section                | Overall                  | L1000                     | L800                      | L600                      | L400                      | L200                      |
|------------------------|--------------------------|---------------------------|---------------------------|---------------------------|---------------------------|---------------------------|
| Section Times          | 1:16.79 [9]<br>(0:17.40) | 0:59.39 [11]<br>(0:11.37) | 0:48.02 [10]<br>(0:11.67) | 0:36.35 [10]<br>(0:12.13) | 0:24.22 [11]<br>(0:11.88) | 0:12.34 [10]<br>(0:12.34) |
| Average Speed [km/h]   | 51.8                     | 64.3                      | 62.1                      | 60.6                      | 61.4                      | 58.3                      |
| Top Speed [km/h]       | 67.3                     | 66.9                      | 63.9                      | 61.5                      | 63.1                      | 61.6                      |
| Avg. Dist. to Rail [m] | 6.3                      | 2.9                       | 2.6                       | 3.7                       | 5.0                       | 6.7                       |
| Avg. Stride Freq. [Hz] | 2.4                      | 2.5                       | 2.4                       | 2.4                       | 2.5                       | 2.4                       |
| Avg. Stride Length [m] | 6.0                      | 7.1                       | 7.2                       | 7.1                       | 6.9                       | 6.7                       |