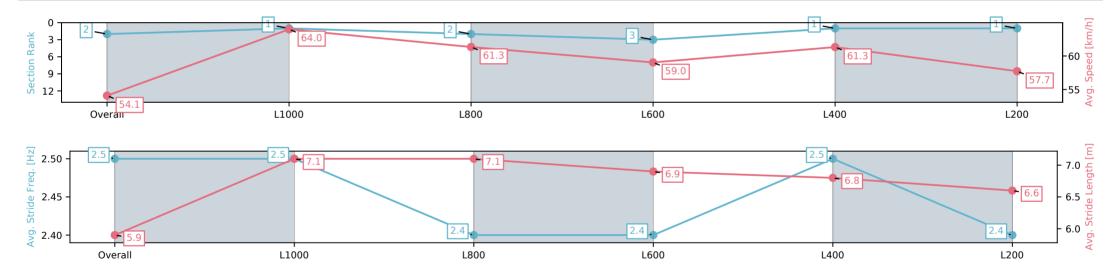

### Race 5: Fleurieu Milk Company Maiden Plate - 1250m

26 December 2024 - 3:23PM

Track Rating: Good 4, Weather: Fine, Rail Position: +9m 1000m-400m, +7m Remainder

| Section                | Overall                  | L1000                    | L800                     | L600                     | L400                     | L200                     |
|------------------------|--------------------------|--------------------------|--------------------------|--------------------------|--------------------------|--------------------------|
| Section Times          | 1:16.26 [2]<br>(0:16.65) | 0:59.61 [1]<br>(0:11.31) | 0:48.30 [2]<br>(0:11.75) | 0:36.55 [3]<br>(0:12.30) | 0:24.25 [1]<br>(0:11.78) | 0:12.47 [1]<br>(0:12.47) |
| Average Speed [km/h]   | 54.1                     | 64.0                     | 61.3                     | 59.0                     | 61.3                     | 57.7                     |
| Top Speed [km/h]       | 66.8                     | 66.3                     | 62.7                     | 60.5                     | 62.5                     | 61.2                     |
| Avg. Dist. to Rail [m] | 2.6                      | 0.8                      | 0.8                      | 1.6                      | 0.8                      | 0.2                      |
| Avg. Stride Freq. [Hz] | 2.5                      | 2.5                      | 2.4                      | 2.4                      | 2.5                      | 2.4                      |
| Avg. Stride Length [m] | 5.9                      | 7.1                      | 7.1                      | 6.9                      | 6.8                      | 6.6                      |