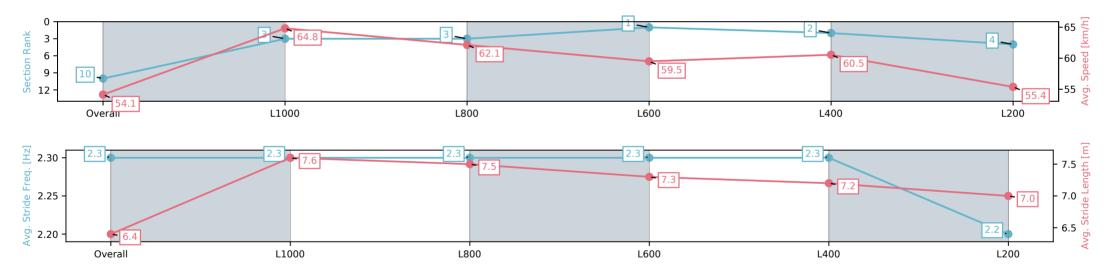

## Horse/Jockey Name THE INDIGO FALCON/Alan Lai Finish Rank 10 Fastest Section Time (Section) 0:11.32 (L800) Top Speed [km/h] (Section) 66.8 (Overall)

**Finished** 

### Morphettville Parks SA - Professional

Race 5: Fleurieu Milk Company Maiden Plate - 1250m

26 December 2024 - 3:23PM

Track Rating: Good 4, Weather: Fine, Rail Position: +9m 1000m-400m, +7m Remainder

| Section                | Overall                   | L1000                    | L800                     | L600                     | L400                     | L200                     |
|------------------------|---------------------------|--------------------------|--------------------------|--------------------------|--------------------------|--------------------------|
| Section Times          | 1:17.06 [10]<br>(0:16.69) | 1:00.37 [3]<br>(0:11.32) | 0:49.05 [3]<br>(0:11.68) | 0:37.37 [1]<br>(0:12.34) | 0:25.03 [2]<br>(0:12.02) | 0:13.01 [4]<br>(0:13.01) |
| Average Speed [km/h]   | 54.1                      | 64.8                     | 62.1                     | 59.5                     | 60.5                     | 55.4                     |
| Top Speed [km/h]       | 66.8                      | 66.2                     | 64.2                     | 60.1                     | 61.3                     | 60.2                     |
| Avg. Dist. to Rail [m] | 8.5                       | 3.9                      | 3.0                      | 3.8                      | 4.1                      | 5.1                      |
| Avg. Stride Freq. [Hz] | 2.3                       | 2.3                      | 2.3                      | 2.3                      | 2.3                      | 2.2                      |
| Avg. Stride Length [m] | 6.4                       | 7.6                      | 7.5                      | 7.3                      | 7.2                      | 7.0                      |