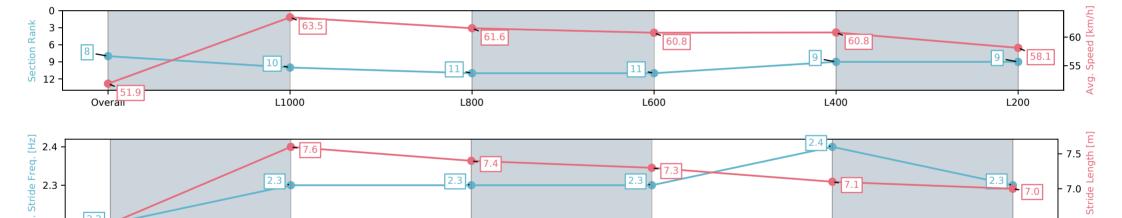

### Morphettville Parks SA - Professional

### Race 5: Fleurieu Milk Company Maiden Plate - 1250m

L400

26 December 2024 - 3:23PM

Track Rating: Good 4, Weather: Fine, Rail Position: +9m 1000m-400m, +7m Remainder

| Section                | Overall                  | L1000                     | L800                      | L600                      | L400                     | L200                     |
|------------------------|--------------------------|---------------------------|---------------------------|---------------------------|--------------------------|--------------------------|
| Section Times          | 1:16.75 [8]<br>(0:17.38) | 0:59.37 [10]<br>(0:11.40) | 0:47.97 [11]<br>(0:11.71) | 0:36.26 [11]<br>(0:11.96) | 0:24.30 [9]<br>(0:11.93) | 0:12.37 [9]<br>(0:12.37) |
| Average Speed [km/h]   | 51.9                     | 63.5                      | 61.6                      | 60.8                      | 60.8                     | 58.1                     |
| Top Speed [km/h]       | 66.6                     | 65.6                      | 63.5                      | 61.6                      | 61.7                     | 61.0                     |
| Avg. Dist. to Rail [m] | 4.1                      | 1.0                       | 0.4                       | 2.0                       | 2.1                      | 3.0                      |
| Avg. Stride Freq. [Hz] | 2.2                      | 2.3                       | 2.3                       | 2.3                       | 2.4                      | 2.3                      |
| Avg. Stride Length [m] | 6.5                      | 7.6                       | 7.4                       | 7.3                       | 7.1                      | 7.0                      |