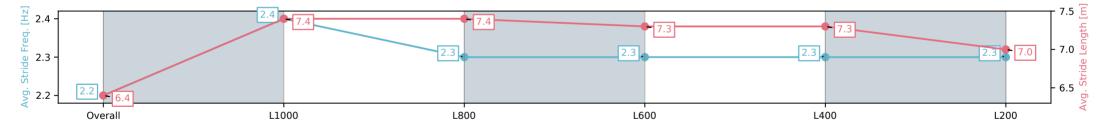

### Race 5: Fleurieu Milk Company Maiden Plate - 1250m

26 December 2024 - 3:23PM

Track Rating: Good 4, Weather: Fine, Rail Position: +9m 1000m-400m, +7m Remainder

| Section                | Overall                  | L1000                    | L800                     | L600                     | L400                     | L200                     |
|------------------------|--------------------------|--------------------------|--------------------------|--------------------------|--------------------------|--------------------------|
| Section Times          | 1:16.66 [5]<br>(0:17.17) | 0:59.49 [8]<br>(0:11.31) | 0:48.18 [8]<br>(0:11.67) | 0:36.51 [8]<br>(0:12.12) | 0:24.39 [7]<br>(0:11.94) | 0:12.45 [7]<br>(0:12.45) |
| Average Speed [km/h]   | 52.4                     | 63.1                     | 61.5                     | 59.8                     | 60.7                     | 57.9                     |
| Top Speed [km/h]       | 66.4                     | 64.9                     | 62.8                     | 60.6                     | 62.1                     | 60.6                     |
| Avg. Dist. to Rail [m] | 3.0                      | 1.9                      | 1.2                      | 1.8                      | 2.8                      | 4.1                      |
| Avg. Stride Freq. [Hz] | 2.2                      | 2.4                      | 2.3                      | 2.3                      | 2.3                      | 2.3                      |
| Avg. Stride Length [m] | 6.4                      | 7.4                      | 7.4                      | 7.3                      | 7.3                      | 7.0                      |