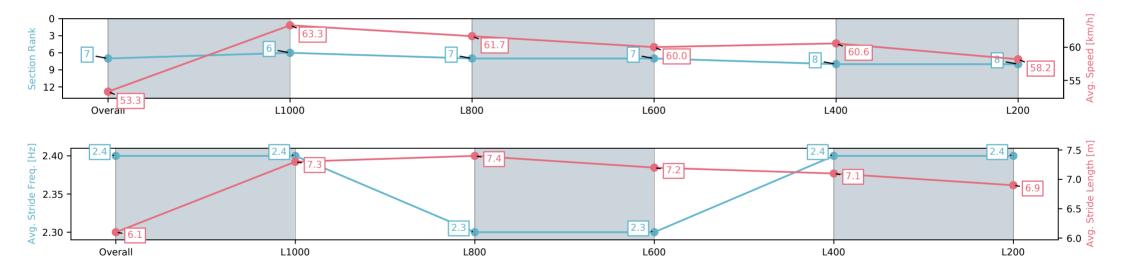

### Race 5: Fleurieu Milk Company Maiden Plate - 1250m

Track Rating: Good 4, Weather: Fine, Rail Position: +9m 1000m-400m, +7m Remainder

| Section                | Overall                  | L1000                    | L800                     | L600                     | L400                     | L200                     |
|------------------------|--------------------------|--------------------------|--------------------------|--------------------------|--------------------------|--------------------------|
| Section Times          | 1:16.72 [7]<br>(0:16.91) | 0:59.81 [6]<br>(0:11.48) | 0:48.33 [7]<br>(0:11.73) | 0:36.60 [7]<br>(0:12.21) | 0:24.39 [8]<br>(0:12.01) | 0:12.38 [8]<br>(0:12.38) |
| Average Speed [km/h]   | 53.3                     | 63.3                     | 61.7                     | 60.0                     | 60.6                     | 58.2                     |
| Top Speed [km/h]       | 67.1                     | 65.7                     | 63.0                     | 60.5                     | 61.2                     | 61.0                     |
| Avg. Dist. to Rail [m] | 4.9                      | 1.9                      | 1.9                      | 3.2                      | 3.9                      | 6.1                      |
| Avg. Stride Freq. [Hz] | 2.4                      | 2.4                      | 2.3                      | 2.3                      | 2.4                      | 2.4                      |
| Avg. Stride Length [m] | 6.1                      | 7.3                      | 7.4                      | 7.2                      | 7.1                      | 6.9                      |