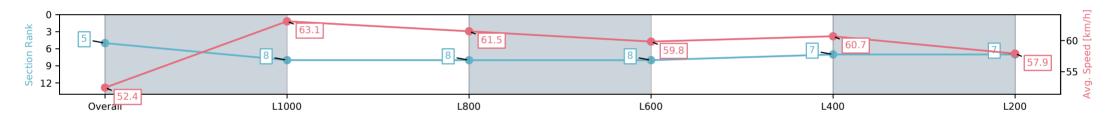

### Race 5: Fleurieu Milk Company Maiden Plate - 1250m

26 December 2024 - 3:23PM

Track Rating: Good 4, Weather: Fine, Rail Position: +9m 1000m-400m, +7m Remainder

| Section                | Overall                  | L1000                    | L800                     | L600                     | L400                     | L200                     |
|------------------------|--------------------------|--------------------------|--------------------------|--------------------------|--------------------------|--------------------------|
| Section Times          | 1:16.66 [5]<br>(0:17.17) | 0:59.49 [8]<br>(0:11.31) | 0:48.18 [8]<br>(0:11.67) | 0:36.51 [8]<br>(0:12.12) | 0:24.39 [7]<br>(0:11.94) | 0:12.45 [7]<br>(0:12.45) |
| Average Speed [km/h]   | 52.4                     | 63.1                     | 61.5                     | 59.8                     | 60.7                     | 57.9                     |
| Top Speed [km/h]       | 66.4                     | 64.9                     | 62.8                     | 60.6                     | 62.1                     | 60.6                     |
| Avg. Dist. to Rail [m] | 3.0                      | 1.9                      | 1.2                      | 1.8                      | 2.8                      | 4.1                      |
| Avg. Stride Freq. [Hz] | 2.2                      | 2.4                      | 2.3                      | 2.3                      | 2.3                      | 2.3                      |
| Avg. Stride Length [m] | 6.4                      | 7.4                      | 7.4                      | 7.3                      | 7.3                      | 7.0                      |