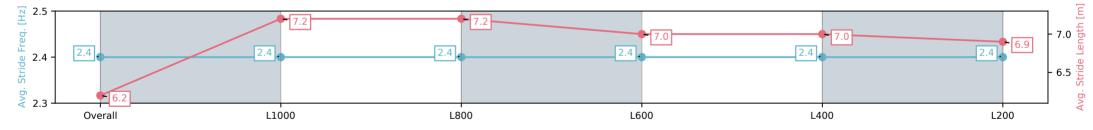

### Race 5: Fleurieu Milk Company Maiden Plate - 1250m

26 December 2024 - 3:23PM

Track Rating: Good 4, Weather: Fine, Rail Position: +9m 1000m-400m, +7m Remainder

| Section                | Overall                  | L1000                    | L800                     | L600                     | L400                     | L200                     |
|------------------------|--------------------------|--------------------------|--------------------------|--------------------------|--------------------------|--------------------------|
| Section Times          | 1:16.55 [4]<br>(0:16.77) | 0:59.78 [5]<br>(0:11.45) | 0:48.33 [5]<br>(0:11.59) | 0:36.74 [4]<br>(0:12.35) | 0:24.39 [4]<br>(0:11.98) | 0:12.41 [5]<br>(0:12.41) |
| Average Speed [km/h]   | 53.7                     | 63.3                     | 62.3                     | 59.1                     | 60.8                     | 58.1                     |
| Top Speed [km/h]       | 66.7                     | 64.8                     | 64.2                     | 60.1                     | 62.7                     | 60.8                     |
| Avg. Dist. to Rail [m] | 3.9                      | 1.0                      | 0.8                      | 2.8                      | 4.6                      | 4.9                      |
| Avg. Stride Freq. [Hz] | 2.4                      | 2.4                      | 2.4                      | 2.4                      | 2.4                      | 2.4                      |
| Avg. Stride Length [m] | 6.2                      | 7.2                      | 7.2                      | 7.0                      | 7.0                      | 6.9                      |