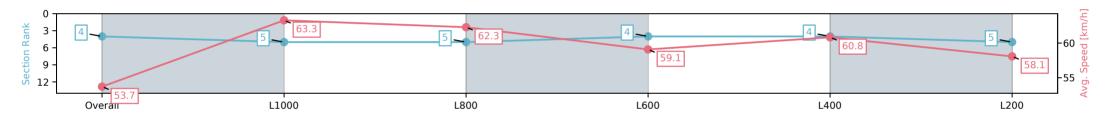

### Race 5: Fleurieu Milk Company Maiden Plate - 1250m

26 December 2024 - 3:23PM

Track Rating: Good 4, Weather: Fine, Rail Position: +9m 1000m-400m, +7m Remainder

| Section                | Overall                  | L1000                    | L800                     | L600                     | L400                     | L200                     |
|------------------------|--------------------------|--------------------------|--------------------------|--------------------------|--------------------------|--------------------------|
| Section Times          | 1:16.55 [4]<br>(0:16.77) | 0:59.78 [5]<br>(0:11.45) | 0:48.33 [5]<br>(0:11.59) | 0:36.74 [4]<br>(0:12.35) | 0:24.39 [4]<br>(0:11.98) | 0:12.41 [5]<br>(0:12.41) |
| Average Speed [km/h]   | 53.7                     | 63.3                     | 62.3                     | 59.1                     | 60.8                     | 58.1                     |
| Top Speed [km/h]       | 66.7                     | 64.8                     | 64.2                     | 60.1                     | 62.7                     | 60.8                     |
| Avg. Dist. to Rail [m] | 3.9                      | 1.0                      | 0.8                      | 2.8                      | 4.6                      | 4.9                      |
| Avg. Stride Freq. [Hz] | 2.4                      | 2.4                      | 2.4                      | 2.4                      | 2.4                      | 2.4                      |
| Avg. Stride Length [m] | 6.2                      | 7.2                      | 7.2                      | 7.0                      | 7.0                      | 6.9                      |