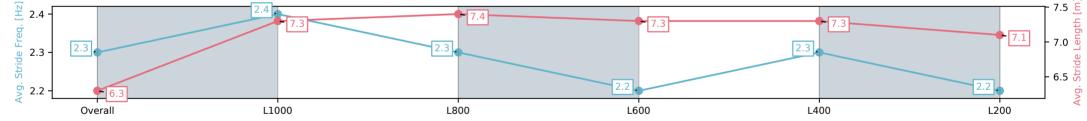

### Race 5: Fleurieu Milk Company Maiden Plate - 1250m

26 December 2024 - 3:23PM

Track Rating: Good 4, Weather: Fine, Rail Position: +9m 1000m-400m, +7m Remainder

| Section                | Overall                  | L1000                    | L800                     | L600                     | L400                     | L200                     |
|------------------------|--------------------------|--------------------------|--------------------------|--------------------------|--------------------------|--------------------------|
| Section Times          | 1:16.71 [6]<br>(0:16.71) | 1:00.00 [4]<br>(0:11.47) | 0:48.53 [4]<br>(0:11.78) | 0:36.75 [6]<br>(0:12.28) | 0:24.47 [6]<br>(0:11.95) | 0:12.52 [6]<br>(0:12.52) |
| Average Speed [km/h]   | 53.9                     | 63.2                     | 61.4                     | 59.1                     | 60.6                     | 57.6                     |
| Top Speed [km/h]       | 67.1                     | 64.3                     | 62.2                     | 60.3                     | 61.4                     | 60.7                     |
| Avg. Dist. to Rail [m] | 1.5                      | 1.2                      | 1.0                      | 1.8                      | 1.6                      | 1.3                      |
| Avg. Stride Freq. [Hz] | 2.3                      | 2.4                      | 2.3                      | 2.2                      | 2.3                      | 2.2                      |
| Avg. Stride Length [m] | 6.3                      | 7.3                      | 7.4                      | 7.3                      | 7.3                      | 7.1                      |