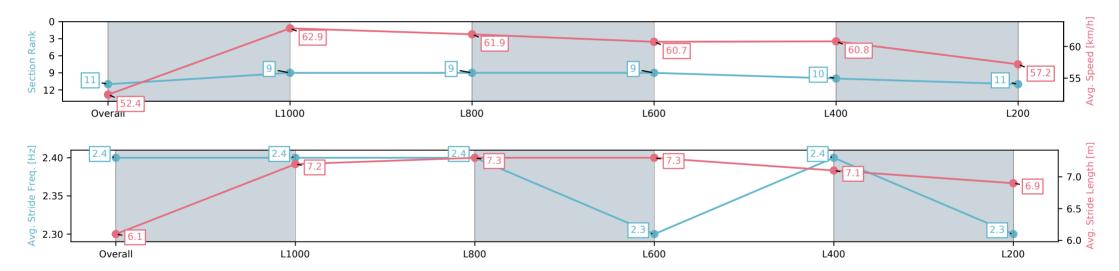

### Morphettville Parks SA - Professional

### Race 5: Fleurieu Milk Company Maiden Plate - 1250m

26 December 2024 - 3:23PM

Track Rating: Good 4, Weather: Fine, Rail Position: +9m 1000m-400m, +7m Remainder

| Section                | Overall                   | L1000                    | L800                     | L600                     | L400                      | L200                      |
|------------------------|---------------------------|--------------------------|--------------------------|--------------------------|---------------------------|---------------------------|
| Section Times          | 1:17.15 [11]<br>(0:17.20) | 0:59.95 [9]<br>(0:11.52) | 0:48.43 [9]<br>(0:11.68) | 0:36.75 [9]<br>(0:12.13) | 0:24.62 [10]<br>(0:12.04) | 0:12.58 [11]<br>(0:12.57) |
| Average Speed [km/h]   | 52.4                      | 62.9                     | 61.9                     | 60.7                     | 60.8                      | 57.2                      |
| Top Speed [km/h]       | 66.1                      | 63.8                     | 64.2                     | 61.5                     | 61.7                      | 61.3                      |
| Avg. Dist. to Rail [m] | 3.7                       | 1.5                      | 1.1                      | 4.3                      | 6.4                       | 6.4                       |
| Avg. Stride Freq. [Hz] | 2.4                       | 2.4                      | 2.4                      | 2.3                      | 2.4                       | 2.3                       |
| Avg. Stride Length [m] | 6.1                       | 7.2                      | 7.3                      | 7.3                      | 7.1                       | 6.9                       |