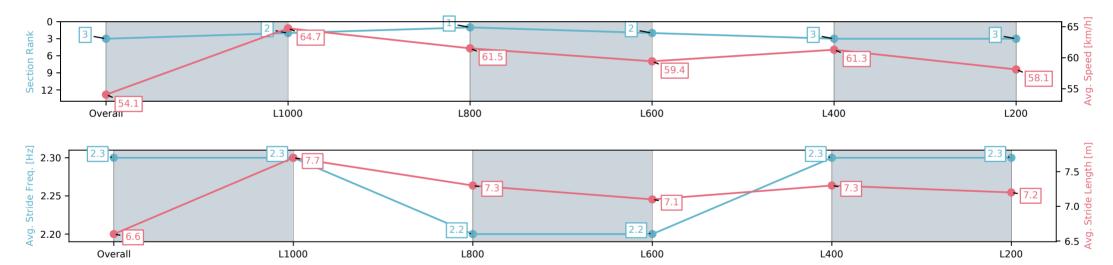

### Race 5: Fleurieu Milk Company Maiden Plate - 1250m

26 December 2024 - 3:23PM

Track Rating: Good 4, Weather: Fine, Rail Position: +9m 1000m-400m, +7m Remainder

| Section                | Overall                  | L1000                    | L800                     | L600                     | L400                     | L200                     |
|------------------------|--------------------------|--------------------------|--------------------------|--------------------------|--------------------------|--------------------------|
| Section Times          | 1:16.27 [3]<br>(0:16.66) | 0:59.61 [2]<br>(0:11.27) | 0:48.34 [1]<br>(0:11.77) | 0:36.57 [2]<br>(0:12.34) | 0:24.23 [3]<br>(0:11.84) | 0:12.39 [3]<br>(0:12.39) |
| Average Speed [km/h]   | 54.1                     | 64.7                     | 61.5                     | 59.4                     | 61.3                     | 58.1                     |
| Top Speed [km/h]       | 68.9                     | 67.6                     | 64.0                     | 60.7                     | 62.3                     | 61.5                     |
| Avg. Dist. to Rail [m] | 7.0                      | 2.4                      | 2.1                      | 3.2                      | 2.9                      | 2.4                      |
| Avg. Stride Freq. [Hz] | 2.3                      | 2.3                      | 2.2                      | 2.2                      | 2.3                      | 2.3                      |
| Avg. Stride Length [m] | 6.6                      | 7.7                      | 7.3                      | 7.1                      | 7.3                      | 7.2                      |