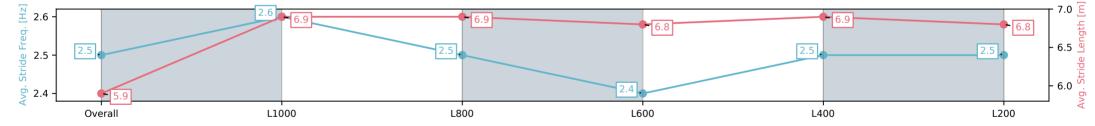

### Morphettville Parks SA - Professional

Race 5: Fleurieu Milk Company Maiden Plate - 1250m

Track Rating: Good 4, Weather: Fine, Rail Position: +9m 1000m-400m, +7m Remainder

| Section                | Overall                  | L1000                    | L800                     | L600                     | L400                     | L200                     |
|------------------------|--------------------------|--------------------------|--------------------------|--------------------------|--------------------------|--------------------------|
| Section Times          | 1:15.87 [1]<br>(0:16.92) | 0:58.95 [7]<br>(0:11.39) | 0:47.56 [6]<br>(0:11.63) | 0:35.93 [5]<br>(0:12.27) | 0:23.66 [5]<br>(0:11.65) | 0:12.01 [2]<br>(0:12.01) |
| Average Speed [km/h]   | 53.4                     | 64.1                     | 62.4                     | 60.0                     | 62.5                     | 60.0                     |
| Top Speed [km/h]       | 67.8                     | 67.1                     | 63.8                     | 62.1                     | 63.6                     | 63.5                     |
| Avg. Dist. to Rail [m] | 9.1                      | 3.1                      | 2.9                      | 4.2                      | 4.3                      | 3.1                      |
| Avg. Stride Freq. [Hz] | 2.5                      | 2.6                      | 2.5                      | 2.4                      | 2.5                      | 2.5                      |
| Avg. Stride Length [m] | 5.9                      | 6.9                      | 6.9                      | 6.8                      | 6.9                      | 6.8                      |

Report Created: Thu 26 December 2024 16:18:30 GMT+11 (Note: Timing is based on positional data)

[] Ranking at each section and finish

:--.- No data available at this section

Top Speed [km/h] (Section)

**Race State** 