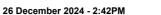

# Horse/Jockey Name KAILEE'S BOY/Justin Potter Finish Rank 5 Fastest Section Time (Section) Top Speed [km/h] (Section) 66.1 (L1400)

**Finished** 

### Morphettville Parks SA - Professional

Race 4: Sportsbet Jockey Watch Maiden Plate - 1550m

Track Rating: Good 4, Weather: Fine, Rail Position: +9m 1000m-400m, +7m Remainder

| Section                | Overall                  | L1400                    | L1200                    | L1000                    | L800                     | L600                     | L400                     | L200                     |
|------------------------|--------------------------|--------------------------|--------------------------|--------------------------|--------------------------|--------------------------|--------------------------|--------------------------|
| Section Times          | 1:37.00 [5]<br>(0:12.38) | 1:24.62 [3]<br>(0:11.20) | 1:13.42 [6]<br>(0:11.63) | 1:01.79 [7]<br>(0:11.54) | 0:50.25 [8]<br>(0:12.00) | 0:38.25 [8]<br>(0:12.32) | 0:25.93 [8]<br>(0:12.62) | 0:13.31 [4]<br>(0:13.31) |
| Average Speed [km/h]   | 43.5                     | 64.7                     | 63.8                     | 62.6                     | 60.3                     | 59.9                     | 57.7                     | 54.0                     |
| Top Speed [km/h]       | 65.2                     | 66.1                     | 65.0                     | 64.0                     | 61.3                     | 61.8                     | 58.6                     | 56.5                     |
| Avg. Dist. to Rail [m] | 8.8                      | 3.6                      | 5.5                      | 4.7                      | 2.4                      | 4.1                      | 6.6                      | 4.8                      |
| Avg. Stride Freq. [Hz] | 2.2                      | 2.3                      | 2.2                      | 2.2                      | 2.2                      | 2.2                      | 2.2                      | 2.2                      |
| Avg. Stride Length [m] | 5.4                      | 7.9                      | 7.8                      | 7.8                      | 7.7                      | 7.6                      | 7.3                      | 6.8                      |