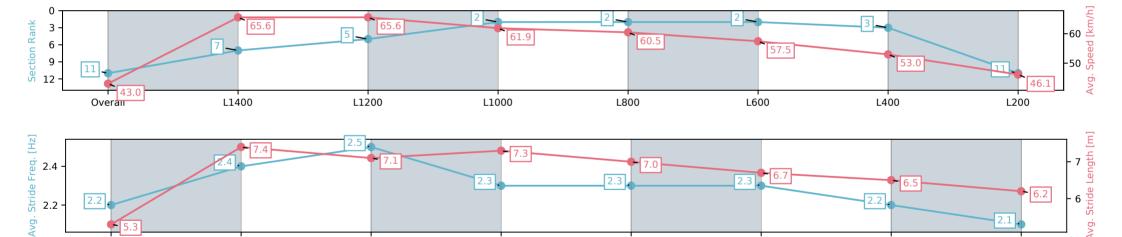

### Morphettville Parks SA - Professional

Race 4: Sportsbet Jockey Watch Maiden Plate - 1550m

26 December 2024 - 2:42PM

Track Rating: Good 4, Weather: Fine, Rail Position: +9m 1000m-400m, +7m Remainder

L600

| Section                | Overall                   | L1400                    | L1200                    | L1000                    | L800                     | L600                     | L400                     | L200                      |
|------------------------|---------------------------|--------------------------|--------------------------|--------------------------|--------------------------|--------------------------|--------------------------|---------------------------|
| Section Times          | 1:39.89 [11]<br>(0:12.56) | 1:27.33 [7]<br>(0:11.01) | 1:16.32 [5]<br>(0:11.04) | 1:05.28 [2]<br>(0:11.65) | 0:53.63 [2]<br>(0:11.87) | 0:41.76 [2]<br>(0:12.59) | 0:29.17 [3]<br>(0:13.64) | 0:15.53 [11]<br>(0:15.53) |
| Average Speed [km/h]   | 43.0                      | 65.6                     | 65.6                     | 61.9                     | 60.5                     | 57.5                     | 53.0                     | 46.1                      |
| Top Speed [km/h]       | 64.1                      | 66.5                     | 66.9                     | 63.6                     | 62.3                     | 60.2                     | 54.5                     | 50.4                      |
| Avg. Dist. to Rail [m] | 10.2                      | 2.7                      | 1.1                      | 0.7                      | 0.2                      | 1.0                      | 2.9                      | 2.3                       |
| Avg. Stride Freq. [Hz] | 2.2                       | 2.4                      | 2.5                      | 2.3                      | 2.3                      | 2.3                      | 2.2                      | 2.1                       |
| Avg. Stride Length [m] | 5.3                       | 7.4                      | 7.1                      | 7.3                      | 7.0                      | 6.7                      | 6.5                      | 6.2                       |