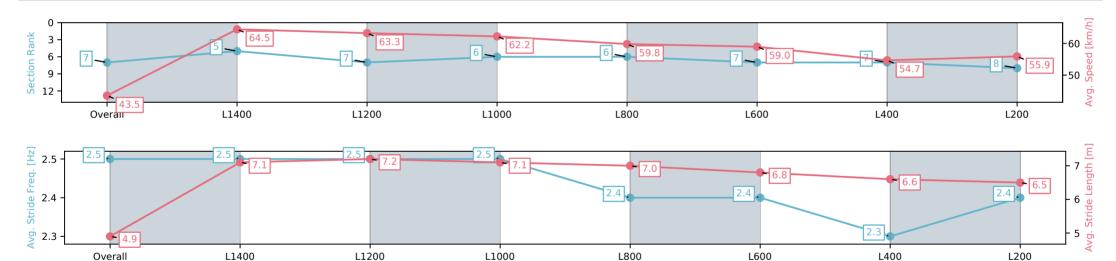

### Morphettville Parks SA - Professional

Race 4: Sportsbet Jockey Watch Maiden Plate - 1550m

Track Rating: Good 4, Weather: Fine, Rail Position: +9m 1000m-400m, +7m Remainder

| Section                | Overall                  | L1400                    | L1200                    | L1000                    | L800                     | L600                     | L400                     | L200                     |
|------------------------|--------------------------|--------------------------|--------------------------|--------------------------|--------------------------|--------------------------|--------------------------|--------------------------|
| Section Times          | 1:37.12 [8]<br>(0:12.41) | 1:24.71 [4]<br>(0:11.02) | 1:13.69 [3]<br>(0:11.59) | 1:02.10 [5]<br>(0:11.60) | 0:50.50 [5]<br>(0:11.93) | 0:38.57 [5]<br>(0:12.40) | 0:26.17 [5]<br>(0:12.80) | 0:13.37 [5]<br>(0:13.37) |
| Average Speed [km/h]   | 43.5                     | 65.5                     | 63.5                     | 62.3                     | 60.6                     | 58.7                     | 56.7                     | 53.7                     |
| Top Speed [km/h]       | 66.0                     | 66.5                     | 64.9                     | 63.8                     | 61.2                     | 60.7                     | 58.0                     | 55.8                     |
| Avg. Dist. to Rail [m] | 7.5                      | 2.5                      | 3.8                      | 2.9                      | 1.7                      | 1.7                      | 5.1                      | 3.1                      |
| Avg. Stride Freq. [Hz] | 2.3                      | 2.5                      | 2.4                      | 2.4                      | 2.3                      | 2.4                      | 2.3                      | 2.3                      |
| Avg. Stride Length [m] | 5.2                      | 7.3                      | 7.2                      | 7.3                      | 7.2                      | 6.9                      | 6.7                      | 6.5                      |

Ranking at each section and finish

:--.- No data available at this section

NA No data available