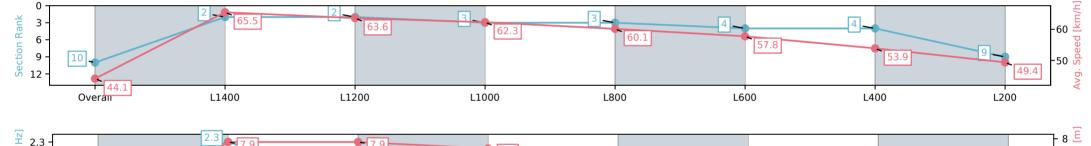

#### Horse/Jockey Name **IMPERIOSA/Alana Livesey**

Finish Rank 10

0:11.03 (L1400) Top Speed [km/h] (Section) 66.5 (Overall)

### Morphettville Parks SA - Professional

Race 4: Sportsbet Jockey Watch Maiden Plate - 1550m

Track Rating: Good 4, Weather: Fine, Rail Position: +9m 1000m-400m, +7m Remainder

| Section                | Overall                   | L1400                    | L1200                    | L1000                    | L800                     | L600                     | L400                     | L200                     |
|------------------------|---------------------------|--------------------------|--------------------------|--------------------------|--------------------------|--------------------------|--------------------------|--------------------------|
| Section Times          | 1:38.84 [10]<br>(0:12.25) | 1:26.59 [2]<br>(0:11.03) | 1:15.56 [2]<br>(0:11.47) | 1:04.09 [3]<br>(0:11.56) | 0:52.52 [3]<br>(0:12.00) | 0:40.52 [4]<br>(0:12.56) | 0:27.96 [4]<br>(0:13.43) | 0:14.53 [9]<br>(0:14.53) |
| Average Speed [km/h]   | 44.1                      | 65.5                     | 63.6                     | 62.3                     | 60.1                     | 57.8                     | 53.9                     | 49.4                     |
| Top Speed [km/h]       | 66.5                      | 66.4                     | 64.2                     | 64.3                     | 61.6                     | 60.0                     | 55.2                     | 52.6                     |
| Avg. Dist. to Rail [m] | 6.3                       | 1.4                      | 2.3                      | 1.9                      | 1.1                      | 1.2                      | 3.7                      | 3.1                      |
| Avg. Stride Freq. [Hz] | 2.2                       | 2.3                      | 2.2                      | 2.2                      | 2.2                      | 2.2                      | 2.2                      | 2.1                      |
| Avg. Stride Length [m] | 5.5                       | 7.9                      | 7.9                      | 7.7                      | 7.5                      | 7.3                      | 6.8                      | 6.5                      |