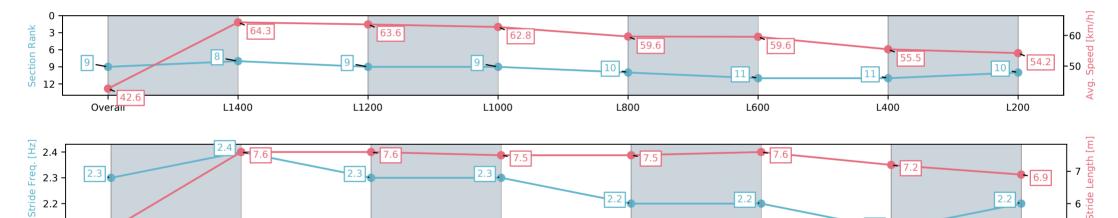

### Morphettville Parks SA - Professional

Race 4: Sportsbet Jockey Watch Maiden Plate - 1550m

Track Rating: Good 4, Weather: Fine, Rail Position: +9m 1000m-400m, +7m Remainder

L600

| Section                | Overall                  | L1400                    | L1200                    | L1000                    | L800                      | L600                      | L400                      | L200                      |
|------------------------|--------------------------|--------------------------|--------------------------|--------------------------|---------------------------|---------------------------|---------------------------|---------------------------|
| Section Times          | 1:37.51 [9]<br>(0:12.67) | 1:24.84 [8]<br>(0:11.25) | 1:13.59 [9]<br>(0:11.49) | 1:02.10 [9]<br>(0:11.50) | 0:50.60 [10]<br>(0:12.11) | 0:38.49 [11]<br>(0:12.23) | 0:26.26 [11]<br>(0:13.06) | 0:13.20 [10]<br>(0:13.20) |
| Average Speed [km/h]   | 42.6                     | 64.3                     | 63.6                     | 62.8                     | 59.6                      | 59.6                      | 55.5                      | 54.2                      |
| Top Speed [km/h]       | 63.3                     | 65.4                     | 64.3                     | 64.3                     | 61.1                      | 61.0                      | 56.5                      | 56.3                      |
| Avg. Dist. to Rail [m] | 5.5                      | 2.4                      | 2.6                      | 1.9                      | 1.6                       | 1.8                       | 4.8                       | 4.8                       |
| Avg. Stride Freq. [Hz] | 2.3                      | 2.4                      | 2.3                      | 2.3                      | 2.2                       | 2.2                       | 2.1                       | 2.2                       |
| Avg. Stride Length [m] | 5.2                      | 7.6                      | 7.6                      | 7.5                      | 7.5                       | 7.6                       | 7.2                       | 6.9                       |