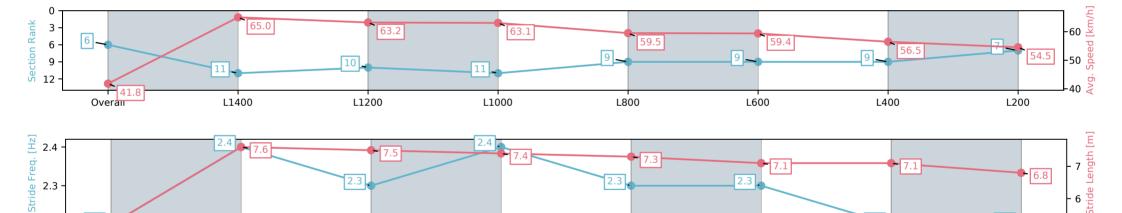

### Morphettville Parks SA - Professional

Race 4: Sportsbet Jockey Watch Maiden Plate - 1550m

Track Rating: Good 4, Weather: Fine, Rail Position: +9m 1000m-400m, +7m Remainder

L600

| Section                | Overall                  | L1400                     | L1200                     | L1000                     | L800                     | L600                     | L400                     | L200                     |
|------------------------|--------------------------|---------------------------|---------------------------|---------------------------|--------------------------|--------------------------|--------------------------|--------------------------|
| Section Times          | 1:37.04 [6]<br>(0:12.90) | 1:24.14 [11]<br>(0:11.10) | 1:13.04 [10]<br>(0:11.46) | 1:01.58 [11]<br>(0:11.44) | 0:50.14 [9]<br>(0:12.06) | 0:38.08 [9]<br>(0:12.14) | 0:25.94 [9]<br>(0:12.78) | 0:13.16 [7]<br>(0:13.16) |
| Average Speed [km/h]   | 41.8                     | 65.0                      | 63.2                      | 63.1                      | 59.5                     | 59.4                     | 56.5                     | 54.5                     |
| Top Speed [km/h]       | 63.7                     | 66.7                      | 64.9                      | 64.2                      | 61.9                     | 60.1                     | 58.3                     | 55.7                     |
| Avg. Dist. to Rail [m] | 8.2                      | 1.6                       | 1.3                       | 0.6                       | 0.3                      | 0.8                      | 1.8                      | 1.1                      |
| Avg. Stride Freq. [Hz] | 2.2                      | 2.4                       | 2.3                       | 2.4                       | 2.3                      | 2.3                      | 2.2                      | 2.2                      |
| Avg. Stride Length [m] | 5.2                      | 7.6                       | 7.5                       | 7.4                       | 7.3                      | 7.1                      | 7.1                      | 6.8                      |

L800

L1000

L1400

L1200

[] Ranking at each section and finish

:--.- No data available at this section

Overall

NA No data available

**Race State** 

L400