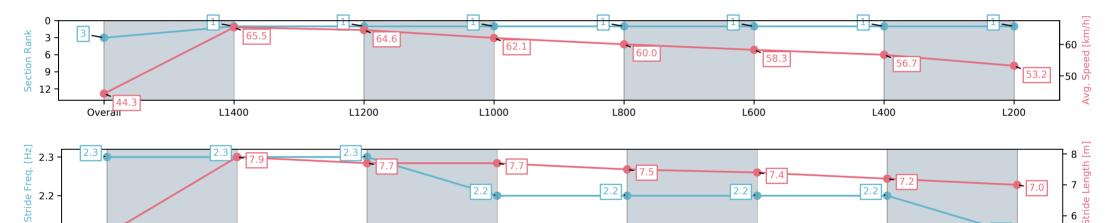

| Section                | Overall                  | L1400                    | L1200                    | L1000                    | L800                     | L600                     | L400                     | L200                     |
|------------------------|--------------------------|--------------------------|--------------------------|--------------------------|--------------------------|--------------------------|--------------------------|--------------------------|
| Section Times          | 1:36.57 [3]<br>(0:12.17) | 1:24.40 [1]<br>(0:11.01) | 1:13.39 [1]<br>(0:11.24) | 1:02.15 [1]<br>(0:11.61) | 0:50.54 [1]<br>(0:12.01) | 0:38.53 [1]<br>(0:12.35) | 0:26.18 [1]<br>(0:12.71) | 0:13.47 [1]<br>(0:13.47) |
| Average Speed [km/h]   | 44.3                     | 65.5                     | 64.6                     | 62.1                     | 60.0                     | 58.3                     | 56.7                     | 53.2                     |
| Top Speed [km/h]       | 67.0                     | 67.8                     | 67.2                     | 64.9                     | 62.3                     | 59.7                     | 57.4                     | 55.4                     |
| Avg. Dist. to Rail [m] | 9.6                      | 1.5                      | 1.4                      | 2.0                      | 0.6                      | 0.6                      | 0.8                      | 0.5                      |
| Avg. Stride Freq. [Hz] | 2.3                      | 2.3                      | 2.3                      | 2.2                      | 2.2                      | 2.2                      | 2.2                      | 2.1                      |
| Avg. Stride Length [m] | 5.4                      | 7.9                      | 7.7                      | 7.7                      | 7.5                      | 7.4                      | 7.2                      | 7.0                      |