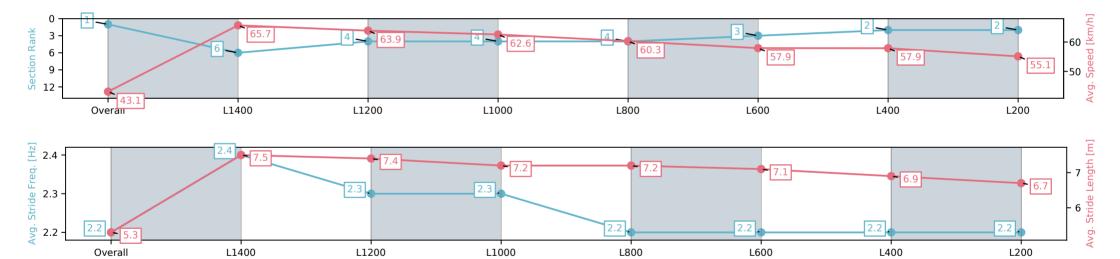

# Horse/Jockey Name ZOUNORMOUS/Jacob Opperman Finish Rank 2 Fastest Section Time (Section) 0:10.99 (L1400) Top Speed [km/h] (Section) 67.5 (L1400)

**Finished** 

### Morphettville Parks SA - Professional

Race 4: Sportsbet Jockey Watch Maiden Plate - 1550m

Track Rating: Good 4, Weather: Fine, Rail Position: +9m 1000m-400m, +7m Remainder

| Section                | Overall                  | L1400                    | L1200                    | L1000                    | L800                     | L600                     | L400                     | L200                     |
|------------------------|--------------------------|--------------------------|--------------------------|--------------------------|--------------------------|--------------------------|--------------------------|--------------------------|
| Section Times          | 1:36.25 [2]<br>(0:12.80) | 1:23.45 [9]<br>(0:10.99) | 1:12.46 [8]<br>(0:11.56) | 1:00.90 [8]<br>(0:11.34) | 0:49.56 [7]<br>(0:11.92) | 0:37.64 [6]<br>(0:12.35) | 0:25.29 [6]<br>(0:12.57) | 0:12.71 [3]<br>(0:12.71) |
| Average Speed [km/h]   | 42.2                     | 65.5                     | 62.9                     | 63.6                     | 60.4                     | 58.3                     | 57.4                     | 56.4                     |
| Top Speed [km/h]       | 66.7                     | 67.5                     | 64.8                     | 65.1                     | 61.7                     | 59.8                     | 58.7                     | 58.4                     |
| Avg. Dist. to Rail [m] | 4.6                      | 0.9                      | 1.7                      | 0.6                      | 0.2                      | 0.7                      | 1.7                      | 2.2                      |
| Avg. Stride Freq. [Hz] | 2.3                      | 2.4                      | 2.4                      | 2.4                      | 2.3                      | 2.3                      | 2.3                      | 2.3                      |
| Avg. Stride Length [m] | 5.2                      | 7.4                      | 7.4                      | 7.5                      | 7.3                      | 7.2                      | 7.1                      | 6.9                      |