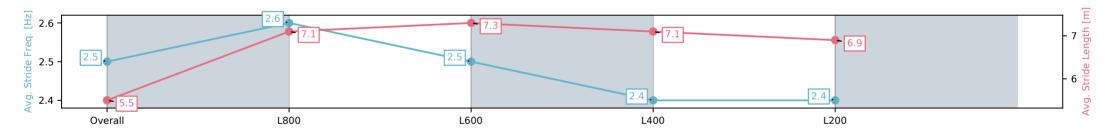

Report Created: Thu 26 December 2024 14:16:24 GMT+11 (Note: Timing is based on positional data)

[] Ranking at each section and finish

-:--- No data available at this section

| Horse/Jockey Name              | BLISS BOMB/Dom Tourneur  |                          |          | M                                    | orphettville Parks SA - Professional                                           |                          |
|--------------------------------|--------------------------|--------------------------|----------|--------------------------------------|--------------------------------------------------------------------------------|--------------------------|
| Finish Rank                    | 3                        |                          |          | Race 2: Ad                           | elaide Galvanising Industries Two-Year-Old Plate                               |                          |
| Fastest Section Time (Section) | 0:10.93 (L800)           |                          | The S    | - 1000m<br>26 December 2024 - 1:33PM |                                                                                |                          |
| Top Speed [km/h] (Section)     | 68.2 (Overall)           |                          | RACINGSA |                                      |                                                                                | Morphettville            |
| Race State                     | Finished                 |                          |          | Track I                              | Rating: Good 4, Weather: Fine, Rail Position: +9m<br>1000m-400m, +7m Remainder |                          |
| Section                        | Overall                  | L800                     |          | L600                                 | L400                                                                           | L200                     |
| Section Times                  | 0:59.89 [3]<br>(0:14.27) | 0:45.62 [3]<br>(0:10.93) |          | 84.69 [3]<br>9:11.36)                | 0:23.33 [3]<br>(0:11.47)                                                       | 0:11.86 [3]<br>(0:11.86) |
| Average Speed [km/h]           | 50.6                     | 66.3                     |          | 64.4                                 | 63.2                                                                           | 60.5                     |
| Top Speed [km/h]               | 68.0                     | 68.2                     |          | 66.0                                 | 64.7                                                                           | 61.8                     |
| Avg. Dist. to Rail [m]         | 9.0                      | 2.9                      |          | 2.5                                  | 4.2                                                                            | 4.1                      |
| Avg. Stride Freq. [Hz]         | 2.5                      | 2.6                      |          | 2.5                                  | 2.4                                                                            | 2.4                      |
| Avg. Stride Length [m]         | 5.5                      | 7.1                      |          | 7.3                                  | 7.1                                                                            | 6.9                      |