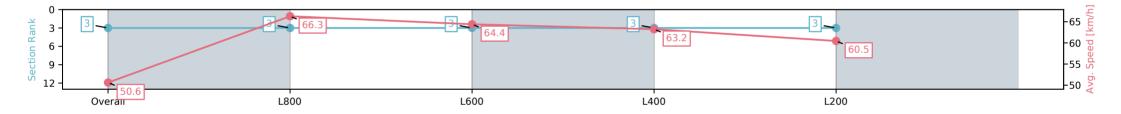

Report Created: Thu 26 December 2024 14:16:24 GMT+11 (Note: Timing is based on positional data)

[] Ranking at each section and finish

-:--- No data available at this section

| Horse/Jockey Name              | BLISS BOMB/Dom Tourneur  |                          |          | M                                    | orphettville Parks SA - Professional                                           |                          |
|--------------------------------|--------------------------|--------------------------|----------|--------------------------------------|--------------------------------------------------------------------------------|--------------------------|
| Finish Rank                    | 3                        |                          |          | Race 2: Ad                           | elaide Galvanising Industries Two-Year-Old Plate                               |                          |
| Fastest Section Time (Section) | 0:10.93 (L800)           |                          | The S    | - 1000m<br>26 December 2024 - 1:33PM |                                                                                |                          |
| Top Speed [km/h] (Section)     | 68.2 (Overall)           |                          | RACINGSA |                                      |                                                                                | Morphettville            |
| Race State                     | Finished                 |                          |          | Track I                              | Rating: Good 4, Weather: Fine, Rail Position: +9m<br>1000m-400m, +7m Remainder |                          |
| Section                        | Overall                  | L800                     |          | L600                                 | L400                                                                           | L200                     |
| Section Times                  | 0:59.89 [3]<br>(0:14.27) | 0:45.62 [3]<br>(0:10.93) |          | 84.69 [3]<br>9:11.36)                | 0:23.33 [3]<br>(0:11.47)                                                       | 0:11.86 [3]<br>(0:11.86) |
| Average Speed [km/h]           | 50.6                     | 66.3                     |          | 64.4                                 | 63.2                                                                           | 60.5                     |
| Top Speed [km/h]               | 68.0                     | 68.2                     |          | 66.0                                 | 64.7                                                                           | 61.8                     |
| Avg. Dist. to Rail [m]         | 9.0                      | 2.9                      |          | 2.5                                  | 4.2                                                                            | 4.1                      |
| Avg. Stride Freq. [Hz]         | 2.5                      | 2.6                      |          | 2.5                                  | 2.4                                                                            | 2.4                      |
| Avg. Stride Length [m]         | 5.5                      | 7.1                      |          | 7.3                                  | 7.1                                                                            | 6.9                      |