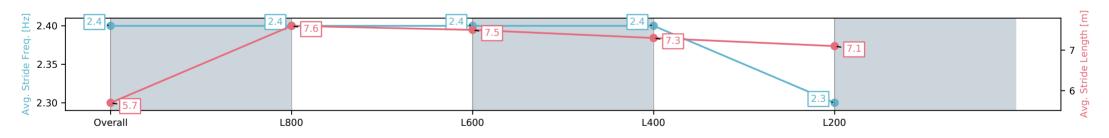

Report Created: Thu 26 December 2024 14:16:23 GMT+11 (Note: Timing is based on positional data)

[] Ranking at each section and finish

-:--- No data available at this section

| Horse/Jockey Name              | Iorse/Jockey Name EAGERLY AWAITS/Manoel Nunes |                          | Morphettville Parks SA - Professional                                                |                          |                                                |                          |  |
|--------------------------------|-----------------------------------------------|--------------------------|--------------------------------------------------------------------------------------|--------------------------|------------------------------------------------|--------------------------|--|
| Finish Rank                    | 2                                             | 2                        |                                                                                      | Race 2: Adel             | aide Galvanising Industries Two-Year-Old Plate |                          |  |
| Fastest Section Time (Section) | 0:10.87 (L800)                                |                          | m S                                                                                  | - 1000m                  |                                                |                          |  |
| Top Speed [km/h] (Section)     | 68.6 (Overall)                                |                          | RACINGSA                                                                             |                          | 26 December 2024 - 1:33PM                      | Morphettville            |  |
| Race State                     | Finished                                      |                          | Track Rating: Good 4, Weather: Fine, Rail Position: +9m<br>1000m-400m, +7m Remainder |                          |                                                |                          |  |
| Section                        | Overall                                       | L800                     |                                                                                      | L600                     | L400                                           | L200                     |  |
| Section Times                  | 0:59.86 [2]<br>(0:14.25)                      | 0:45.61 [2]<br>(0:10.87) |                                                                                      | ):34.74 [2]<br>(0:11.32) | 0:23.42 [1]<br>(0:11.32)                       | 0:12.10 [2]<br>(0:12.10) |  |
| Average Speed [km/h]           | 50.6                                          | 66.5                     |                                                                                      | 64.1                     | 63.9                                           | 59.3                     |  |
| Top Speed [km/h]               | 67.8                                          | 68.6                     |                                                                                      | 65.1                     | 65.4                                           | 63.4                     |  |
| Avg. Dist. to Rail [m]         | 6.9                                           | 1.2                      |                                                                                      | 1.6                      | 1.9                                            | 1.1                      |  |
| Avg. Stride Freq. [Hz]         | 2.4                                           | 2.4                      |                                                                                      | 2.4                      | 2.4                                            | 2.3                      |  |
| Avg. Stride Length [m]         | 5.7                                           | 7.6                      |                                                                                      | 7.5                      | 7.3                                            | 7.1                      |  |