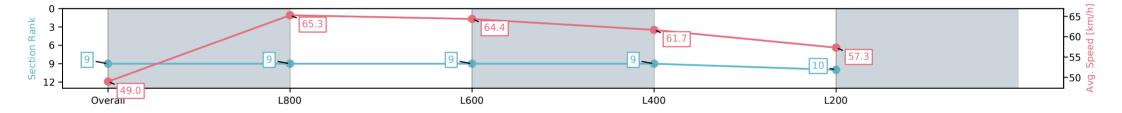

Report Created: Thu 26 December 2024 14:16:23 GMT+11 (Note: Timing is based on positional data)

[] Ranking at each section and finish

-:--- No data available at this section

| Horse/Jockey Name              | Iorse/Jockey Name EAGERLY AWAITS/Manoel Nunes |                          | Morphettville Parks SA - Professional                                                |                          |                                                |                          |  |
|--------------------------------|-----------------------------------------------|--------------------------|--------------------------------------------------------------------------------------|--------------------------|------------------------------------------------|--------------------------|--|
| Finish Rank                    | 2                                             | 2                        |                                                                                      | Race 2: Adel             | aide Galvanising Industries Two-Year-Old Plate |                          |  |
| Fastest Section Time (Section) | 0:10.87 (L800)                                |                          | m S                                                                                  | - 1000m                  |                                                |                          |  |
| Top Speed [km/h] (Section)     | 68.6 (Overall)                                |                          | RACINGSA                                                                             |                          | 26 December 2024 - 1:33PM                      | Morphettville            |  |
| Race State                     | Finished                                      |                          | Track Rating: Good 4, Weather: Fine, Rail Position: +9m<br>1000m-400m, +7m Remainder |                          |                                                |                          |  |
| Section                        | Overall                                       | L800                     |                                                                                      | L600                     | L400                                           | L200                     |  |
| Section Times                  | 0:59.86 [2]<br>(0:14.25)                      | 0:45.61 [2]<br>(0:10.87) |                                                                                      | ):34.74 [2]<br>(0:11.32) | 0:23.42 [1]<br>(0:11.32)                       | 0:12.10 [2]<br>(0:12.10) |  |
| Average Speed [km/h]           | 50.6                                          | 66.5                     |                                                                                      | 64.1                     | 63.9                                           | 59.3                     |  |
| Top Speed [km/h]               | 67.8                                          | 68.6                     |                                                                                      | 65.1                     | 65.4                                           | 63.4                     |  |
| Avg. Dist. to Rail [m]         | 6.9                                           | 1.2                      |                                                                                      | 1.6                      | 1.9                                            | 1.1                      |  |
| Avg. Stride Freq. [Hz]         | 2.4                                           | 2.4                      |                                                                                      | 2.4                      | 2.4                                            | 2.3                      |  |
| Avg. Stride Length [m]         | 5.7                                           | 7.6                      |                                                                                      | 7.5                      | 7.3                                            | 7.1                      |  |