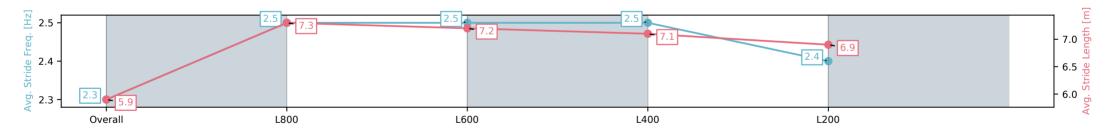

Report Created: Thu 26 December 2024 14:16:26 GMT+11 (Note: Timing is based on positional data)

[] Ranking at each section and finish

No data available at this section -:----

NA No data available

| Horse/Jockey Name              | Horse/Jockey Name PRETTY PERKY/Taylor Johnstone |                          |            | Morphettville Parks SA - Professional                                                |                                                 |                          |  |  |  |
|--------------------------------|-------------------------------------------------|--------------------------|------------|--------------------------------------------------------------------------------------|-------------------------------------------------|--------------------------|--|--|--|
| Finish Rank                    | 7                                               |                          | Jan Barris | Race 2: Ade                                                                          | laide Galvanising Industries Two-Year-Old Plate |                          |  |  |  |
| Fastest Section Time (Section) | 0:11.07 (L800)                                  |                          | m s        |                                                                                      | - 1000m                                         |                          |  |  |  |
| Top Speed [km/h] (Section)     | 67.4 (Overall)                                  |                          | RACINGSA   |                                                                                      | 26 December 2024 - 1:33PM                       | Morphettville            |  |  |  |
| Race State                     | Finished                                        |                          |            | Track Rating: Good 4, Weather: Fine, Rail Position: +9m<br>1000m-400m, +7m Remainder |                                                 |                          |  |  |  |
| Section                        | Overall                                         | L800                     |            | L600                                                                                 | L400                                            | L200                     |  |  |  |
| Section Times                  | 1:00.49 [7]<br>(0:14.53)                        | 0:45.96 [8]<br>(0:11.07) |            | 0:34.89 [8]<br>(0:11.46)                                                             | 0:23.43 [7]<br>(0:11.48)                        | 0:11.95 [7]<br>(0:11.95) |  |  |  |
| Average Speed [km/h]           | 49.6                                            | 65.7                     |            | 64.3                                                                                 | 63.2                                            | 60.0                     |  |  |  |
| Top Speed [km/h]               | 67.4                                            | 67.3                     |            | 65.8                                                                                 | 64.4                                            | 62.7                     |  |  |  |
| Avg. Dist. to Rail [m]         | 6.4                                             | 3.4                      |            | 4.0                                                                                  | 5.0                                             | 5.9                      |  |  |  |
| Avg. Stride Freq. [Hz]         | 2.3                                             | 2.5                      |            | 2.5                                                                                  | 2.5                                             | 2.4                      |  |  |  |
| Avg. Stride Length [m]         | 5.9                                             | 7.3                      |            | 7.2                                                                                  | 7.1                                             | 6.9                      |  |  |  |