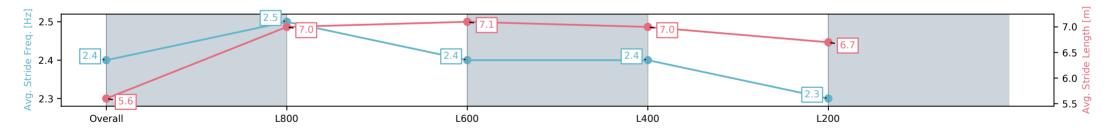

Report Created: Thu 26 December 2024 14:16:27 GMT+11 (Note: Timing is based on positional data)

[] Ranking at each section and finish

-:--- No data available at this section

| Horse/Jockey Name              | OAK PARK MADDISC         | N/Rochelle Milnes        | Morphettville Parks SA - Professional |                                                                                      |                                                |                          |
|--------------------------------|--------------------------|--------------------------|---------------------------------------|--------------------------------------------------------------------------------------|------------------------------------------------|--------------------------|
| Finish Rank                    | 8                        | 8                        |                                       | Race 2: Adel                                                                         | aide Galvanising Industries Two-Year-Old Plate |                          |
| Fastest Section Time (Section) | 0:11.10 (L800)           |                          | m                                     |                                                                                      | - 1000m                                        |                          |
| Top Speed [km/h] (Section)     | 67.3 (Overall)           |                          | RACINGSA                              |                                                                                      | 26 December 2024 - 1:33PM                      | Morphettville            |
| Race State                     | Finished                 |                          |                                       | Track Rating: Good 4, Weather: Fine, Rail Position: +9m<br>1000m-400m, +7m Remainder |                                                |                          |
| Section                        | Overall                  | L800                     |                                       | L600                                                                                 | L400                                           | L200                     |
| Section Times                  | 1:00.53 [8]<br>(0:14.36) | 0:46.17 [6]<br>(0:11.10) |                                       | 0:35.07 [7]<br>(0:11.61)                                                             | 0:23.46 [8]<br>(0:11.45)                       | 0:12.01 [6]<br>(0:12.01) |
| Average Speed [km/h]           | 50.2                     | 65.6                     |                                       | 63.4                                                                                 | 63.1                                           | 59.7                     |
| Top Speed [km/h]               | 67.3                     | 67.3                     |                                       | 64.6                                                                                 | 64.2                                           | 62.2                     |
| Avg. Dist. to Rail [m]         | 6.9                      | 4.2                      |                                       | 3.5                                                                                  | 3.3                                            | 3.3                      |
| Avg. Stride Freq. [Hz]         | 2.4                      | 2.5                      |                                       | 2.4                                                                                  | 2.4                                            | 2.3                      |
| Avg. Stride Length [m]         | 5.6                      | 7.0                      |                                       | 7.1                                                                                  | 7.0                                            | 6.7                      |