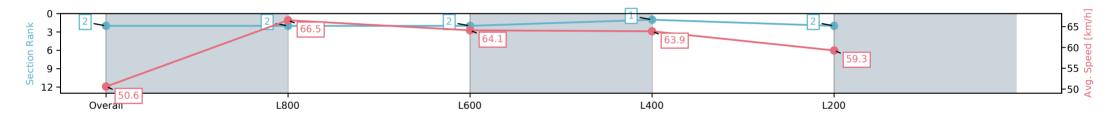

Report Created: Thu 26 December 2024 14:16:23 GMT+11 (Note: Timing is based on positional data)

[] Ranking at each section and finish

-:--- No data available at this section

| Horse/Jockey Name              | Iorse/Jockey Name EAGERLY AWAITS/Manoel Nunes |                          | Morphettville Parks SA - Professional                                                |                          |                                                |                          |  |
|--------------------------------|-----------------------------------------------|--------------------------|--------------------------------------------------------------------------------------|--------------------------|------------------------------------------------|--------------------------|--|
| Finish Rank                    | 2                                             | 2                        |                                                                                      | Race 2: Adel             | aide Galvanising Industries Two-Year-Old Plate |                          |  |
| Fastest Section Time (Section) | 0:10.87 (L800)                                |                          | m S                                                                                  | - 1000m                  |                                                |                          |  |
| Top Speed [km/h] (Section)     | 68.6 (Overall)                                |                          | RACINGSA                                                                             |                          | 26 December 2024 - 1:33PM                      | Morphettville            |  |
| Race State                     | Finished                                      |                          | Track Rating: Good 4, Weather: Fine, Rail Position: +9m<br>1000m-400m, +7m Remainder |                          |                                                |                          |  |
| Section                        | Overall                                       | L800                     |                                                                                      | L600                     | L400                                           | L200                     |  |
| Section Times                  | 0:59.86 [2]<br>(0:14.25)                      | 0:45.61 [2]<br>(0:10.87) |                                                                                      | ):34.74 [2]<br>(0:11.32) | 0:23.42 [1]<br>(0:11.32)                       | 0:12.10 [2]<br>(0:12.10) |  |
| Average Speed [km/h]           | 50.6                                          | 66.5                     |                                                                                      | 64.1                     | 63.9                                           | 59.3                     |  |
| Top Speed [km/h]               | 67.8                                          | 68.6                     |                                                                                      | 65.1                     | 65.4                                           | 63.4                     |  |
| Avg. Dist. to Rail [m]         | 6.9                                           | 1.2                      |                                                                                      | 1.6                      | 1.9                                            | 1.1                      |  |
| Avg. Stride Freq. [Hz]         | 2.4                                           | 2.4                      |                                                                                      | 2.4                      | 2.4                                            | 2.3                      |  |
| Avg. Stride Length [m]         | 5.7                                           | 7.6                      |                                                                                      | 7.5                      | 7.3                                            | 7.1                      |  |