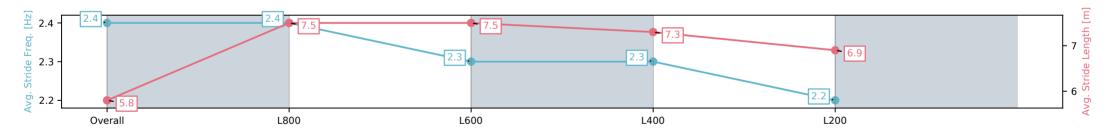

Report Created: Thu 26 December 2024 14:16:24 GMT+11 (Note: Timing is based on positional data)

[] Ranking at each section and finish

-:--- No data available at this section

| Horse/Jockey Name              | BLISS BOMB/Dom Tourneur  |                          |          | M                                    | orphettville Parks SA - Professional                                           |                          |
|--------------------------------|--------------------------|--------------------------|----------|--------------------------------------|--------------------------------------------------------------------------------|--------------------------|
| Finish Rank                    | 3                        |                          |          | Race 2: Ad                           | elaide Galvanising Industries Two-Year-Old Plate                               |                          |
| Fastest Section Time (Section) | 0:10.93 (L800)           |                          | The S    | - 1000m<br>26 December 2024 - 1:33PM |                                                                                |                          |
| Top Speed [km/h] (Section)     | 68.2 (Overall)           |                          | RACINGSA |                                      |                                                                                | Morphettville            |
| Race State                     | Finished                 |                          |          | Track I                              | Rating: Good 4, Weather: Fine, Rail Position: +9m<br>1000m-400m, +7m Remainder |                          |
| Section                        | Overall                  | L800                     |          | L600                                 | L400                                                                           | L200                     |
| Section Times                  | 0:59.89 [3]<br>(0:14.27) | 0:45.62 [3]<br>(0:10.93) |          | 84.69 [3]<br>9:11.36)                | 0:23.33 [3]<br>(0:11.47)                                                       | 0:11.86 [3]<br>(0:11.86) |
| Average Speed [km/h]           | 50.6                     | 66.3                     |          | 64.4                                 | 63.2                                                                           | 60.5                     |
| Top Speed [km/h]               | 68.0                     | 68.2                     |          | 66.0                                 | 64.7                                                                           | 61.8                     |
| Avg. Dist. to Rail [m]         | 9.0                      | 2.9                      |          | 2.5                                  | 4.2                                                                            | 4.1                      |
| Avg. Stride Freq. [Hz]         | 2.5                      | 2.6                      |          | 2.5                                  | 2.4                                                                            | 2.4                      |
| Avg. Stride Length [m]         | 5.5                      | 7.1                      |          | 7.3                                  | 7.1                                                                            | 6.9                      |