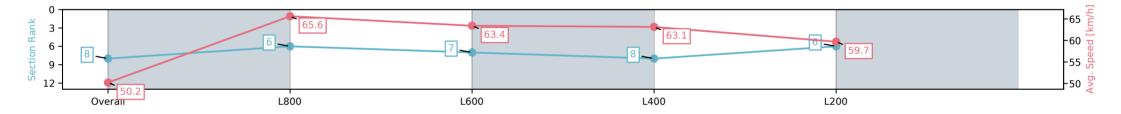

Report Created: Thu 26 December 2024 14:16:27 GMT+11 (Note: Timing is based on positional data)

[] Ranking at each section and finish

-:--- No data available at this section

| Horse/Jockey Name              | OAK PARK MADDISC         | N/Rochelle Milnes        | Morphettville Parks SA - Professional |                                                                                      |                                                |                          |
|--------------------------------|--------------------------|--------------------------|---------------------------------------|--------------------------------------------------------------------------------------|------------------------------------------------|--------------------------|
| Finish Rank                    | 8                        | 8                        |                                       | Race 2: Adel                                                                         | aide Galvanising Industries Two-Year-Old Plate |                          |
| Fastest Section Time (Section) | 0:11.10 (L800)           |                          | m                                     |                                                                                      | - 1000m                                        |                          |
| Top Speed [km/h] (Section)     | 67.3 (Overall)           |                          | RACINGSA                              |                                                                                      | 26 December 2024 - 1:33PM                      | Morphettville            |
| Race State                     | Finished                 |                          |                                       | Track Rating: Good 4, Weather: Fine, Rail Position: +9m<br>1000m-400m, +7m Remainder |                                                |                          |
| Section                        | Overall                  | L800                     |                                       | L600                                                                                 | L400                                           | L200                     |
| Section Times                  | 1:00.53 [8]<br>(0:14.36) | 0:46.17 [6]<br>(0:11.10) |                                       | 0:35.07 [7]<br>(0:11.61)                                                             | 0:23.46 [8]<br>(0:11.45)                       | 0:12.01 [6]<br>(0:12.01) |
| Average Speed [km/h]           | 50.2                     | 65.6                     |                                       | 63.4                                                                                 | 63.1                                           | 59.7                     |
| Top Speed [km/h]               | 67.3                     | 67.3                     |                                       | 64.6                                                                                 | 64.2                                           | 62.2                     |
| Avg. Dist. to Rail [m]         | 6.9                      | 4.2                      |                                       | 3.5                                                                                  | 3.3                                            | 3.3                      |
| Avg. Stride Freq. [Hz]         | 2.4                      | 2.5                      |                                       | 2.4                                                                                  | 2.4                                            | 2.3                      |
| Avg. Stride Length [m]         | 5.6                      | 7.0                      |                                       | 7.1                                                                                  | 7.0                                            | 6.7                      |