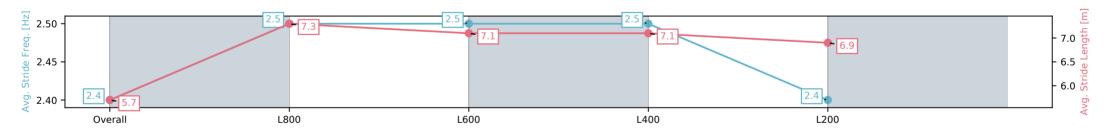

| Horse/Jockey Name              | MACCLESFIELD/Tala        | Hutchinson                                     |          | Мо                                                                                   | rphettville Parks SA - Professional |                          |
|--------------------------------|--------------------------|------------------------------------------------|----------|--------------------------------------------------------------------------------------|-------------------------------------|--------------------------|
|                                |                          | aide Galvanising Industries Two-Year-Old Plate |          |                                                                                      |                                     |                          |
| Fastest Section Time (Section) | 0:10.93 (L800)           |                                                | m S      |                                                                                      | - 1000m                             |                          |
| Top Speed [km/h] (Section)     | 69.9 (Overall)           |                                                | RACINGSA |                                                                                      | 26 December 2024 - 1:33PM           | Morphettville            |
| Race State                     | Finished                 |                                                |          | Track Rating: Good 4, Weather: Fine, Rail Position: +9m<br>1000m-400m, +7m Remainder |                                     |                          |
| Section                        | Overall                  | L800                                           |          | L600                                                                                 | L400                                | L200                     |
| Section Times                  | 1:00.25 [5]<br>(0:14.39) | 0:45.86 [7]<br>(0:10.93)                       |          | 0:34.93 [4]<br>(0:11.46)                                                             | 0:23.47 [5]<br>(0:11.54)            | 0:11.93 [5]<br>(0:11.93) |
| Average Speed [km/h]           | 50.1                     | 66.2                                           |          | 64.0                                                                                 | 62.8                                | 60.2                     |
| Top Speed [km/h]               | 69.9                     | 69.7                                           |          | 65.3                                                                                 | 64.6                                | 62.6                     |
| Avg. Dist. to Rail [m]         | 4.0                      | 1.6                                            |          | 3.1                                                                                  | 2.4                                 | 1.4                      |
| Avg. Stride Freq. [Hz]         | 2.4                      | 2.5                                            |          | 2.5                                                                                  | 2.5                                 | 2.4                      |
| Avg. Stride Length [m]         | 5.7                      | 7.3                                            |          | 7.1                                                                                  | 7.1                                 | 6.9                      |