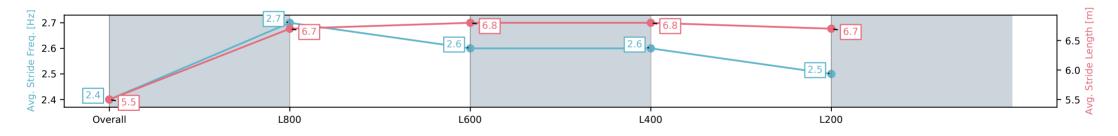

| orse/Jockey Name              | TIPTOP TORI/Teagan V             | /oorham                   | Morphettville Parks SA - Professional |                                                                                      |                          |  |  |
|-------------------------------|----------------------------------|---------------------------|---------------------------------------|--------------------------------------------------------------------------------------|--------------------------|--|--|
| inish Rank                    | 6                                |                           | Race 2: A                             | Race 2: Adelaide Galvanising Industries Two-Year-Old Plate<br>- 1000m                |                          |  |  |
| astest Section Time (Section) | 0:11.03 (L800)<br>67.3 (Overall) |                           | Mr. Co                                |                                                                                      | Morphettville            |  |  |
| op Speed [km/h] (Section)     |                                  |                           | RACINGSA                              | 26 December 2024 - 1:33PM                                                            |                          |  |  |
| ace State                     | Finished                         |                           | Trac                                  | Track Rating: Good 4, Weather: Fine, Rail Position: +9m<br>1000m-400m, +7m Remainder |                          |  |  |
| Section                       | Overall                          | L800                      | L600                                  | L400                                                                                 | L200                     |  |  |
| Section Times                 | 1:00.38 [6]<br>(0:14.89)         | 0:45.49 [10]<br>(0:11.03) | 0:34.46 [10]<br>(0:11.32)             | 0:23.14 [10]<br>(0:11.41)                                                            | 0:11.73 [8]<br>(0:11.73) |  |  |
| Average Speed [km/h]          | 48.3                             | 65.9                      | 64.6                                  | 63.4                                                                                 | 61.2                     |  |  |
| Top Speed [km/h]              | 67.1                             | 67.3                      | 65.5                                  | 64.5                                                                                 | 62.8                     |  |  |
| Avg. Dist. to Rail [m]        | 7.8                              | 2.7                       | 2.6                                   | 3.4                                                                                  | 1.4                      |  |  |
| Avg. Stride Freq. [Hz]        | 2.4                              | 2.7                       | 2.6                                   | 2.6                                                                                  | 2.5                      |  |  |
| Avg. Stride Length [m]        | 5.5                              | 6.7                       | 6.8                                   | 6.8                                                                                  | 6.7                      |  |  |