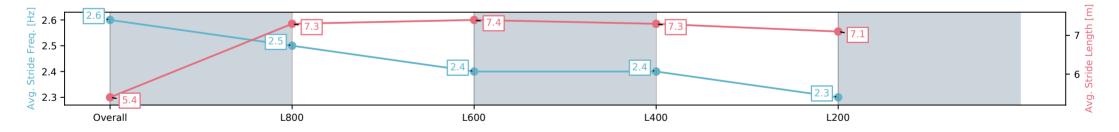

Report Created: Thu 26 December 2024 14:16:24 GMT+11 (Note: Timing is based on positional data)

[] Ranking at each section and finish

-:--- No data available at this section

| Horse/Jockey Name              | DAMPEN/Alana Livesey     |                          |                  | Мо                                                                                   | rphettville Parks SA - Professional                       |                          |  |
|--------------------------------|--------------------------|--------------------------|------------------|--------------------------------------------------------------------------------------|-----------------------------------------------------------|--------------------------|--|
| Finish Rank                    | 4                        |                          | Ser and a second | Race 2: Adel                                                                         | aide Galvanising Industries Two-Year-Old Plate<br>- 1000m |                          |  |
| Fastest Section Time (Section) | 0:11.13 (L800)           |                          | m                |                                                                                      |                                                           | Ma wala atta dila        |  |
| Top Speed [km/h] (Section)     | 68.2 (Overall)           |                          | RACINGSA         |                                                                                      | 26 December 2024 - 1:33PM                                 | Morphettville            |  |
| Race State                     | Finished                 |                          |                  | Track Rating: Good 4, Weather: Fine, Rail Position: +9m<br>1000m-400m, +7m Remainder |                                                           |                          |  |
| Section                        | Overall                  | L800                     |                  | L600                                                                                 | L400                                                      | L200                     |  |
| Section Times                  | 1:00.11 [4]<br>(0:14.33) | 0:45.78 [5]<br>(0:11.13) |                  | 34.65 [6]<br>0:11.37)                                                                | 0:23.28 [6]<br>(0:11.45)                                  | 0:11.83 [4]<br>(0:11.83) |  |
| Average Speed [km/h]           | 50.3                     | 64.9                     |                  | 64.1                                                                                 | 63.5                                                      | 60.6                     |  |
| Top Speed [km/h]               | 68.2                     | 67.3                     |                  | 65.1                                                                                 | 65.0                                                      | 62.9                     |  |
| Avg. Dist. to Rail [m]         | 2.9                      | 0.8                      |                  | 2.2                                                                                  | 3.1                                                       | 1.8                      |  |
| Avg. Stride Freq. [Hz]         | 2.6                      | 2.5                      |                  | 2.4                                                                                  | 2.4                                                       | 2.3                      |  |
| Avg. Stride Length [m]         | 5.4                      | 7.3                      |                  | 7.4                                                                                  | 7.3                                                       | 7.1                      |  |