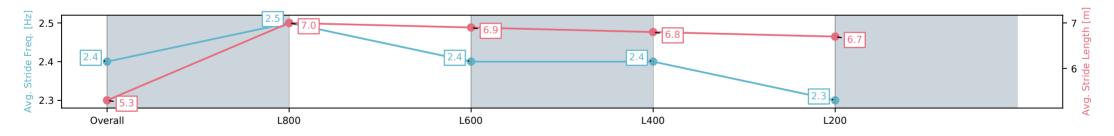

Report Created: Thu 26 December 2024 14:16:23 GMT+11 (Note: Timing is based on positional data)

[] Ranking at each section and finish

-:--- No data available at this section

| Horse/Jockey Name              | Iorse/Jockey Name EAGERLY AWAITS/Manoel Nunes |                          | Morphettville Parks SA - Professional                                                |                          |                                                |                          |  |
|--------------------------------|-----------------------------------------------|--------------------------|--------------------------------------------------------------------------------------|--------------------------|------------------------------------------------|--------------------------|--|
| Finish Rank                    | 2                                             | 2                        |                                                                                      | Race 2: Adel             | aide Galvanising Industries Two-Year-Old Plate |                          |  |
| Fastest Section Time (Section) | 0:10.87 (L800)                                |                          | m S                                                                                  | - 1000m                  |                                                |                          |  |
| Top Speed [km/h] (Section)     | 68.6 (Overall)                                |                          | RACINGSA                                                                             |                          | 26 December 2024 - 1:33PM                      | Morphettville            |  |
| Race State                     | Finished                                      |                          | Track Rating: Good 4, Weather: Fine, Rail Position: +9m<br>1000m-400m, +7m Remainder |                          |                                                |                          |  |
| Section                        | Overall                                       | L800                     |                                                                                      | L600                     | L400                                           | L200                     |  |
| Section Times                  | 0:59.86 [2]<br>(0:14.25)                      | 0:45.61 [2]<br>(0:10.87) |                                                                                      | ):34.74 [2]<br>(0:11.32) | 0:23.42 [1]<br>(0:11.32)                       | 0:12.10 [2]<br>(0:12.10) |  |
| Average Speed [km/h]           | 50.6                                          | 66.5                     |                                                                                      | 64.1                     | 63.9                                           | 59.3                     |  |
| Top Speed [km/h]               | 67.8                                          | 68.6                     |                                                                                      | 65.1                     | 65.4                                           | 63.4                     |  |
| Avg. Dist. to Rail [m]         | 6.9                                           | 1.2                      |                                                                                      | 1.6                      | 1.9                                            | 1.1                      |  |
| Avg. Stride Freq. [Hz]         | 2.4                                           | 2.4                      |                                                                                      | 2.4                      | 2.4                                            | 2.3                      |  |
| Avg. Stride Length [m]         | 5.7                                           | 7.6                      |                                                                                      | 7.5                      | 7.3                                            | 7.1                      |  |