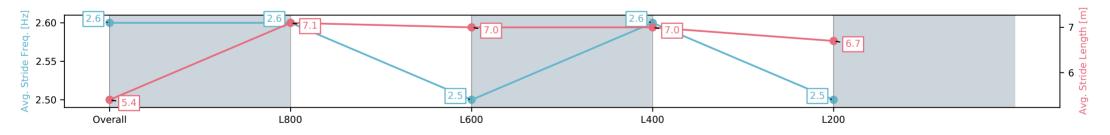

Background shading for fastest section

DNF Did not finish

DNT Did not track

Saddle cloth number

Page 1/11

| LA ROUX/Kayla Crowther   |                                                                                                 |                                                                                                                                      |                                                                                                                                                                                          | s SA - Professional                                                                                                                                                                                                                                                                                                                                                                                                                                                                                                                                                                                                                                                                                                                                                                                                                                                                                                                                                                                                                                                                                                                                                                                                                                                                                                                                                                                                                                                                                                                                                                                                                                                                                                                                                                                                                                                                                                                                          |                                                                                                                                                                                                                                                                                                                                                                                                                           |
|--------------------------|-------------------------------------------------------------------------------------------------|--------------------------------------------------------------------------------------------------------------------------------------|------------------------------------------------------------------------------------------------------------------------------------------------------------------------------------------|--------------------------------------------------------------------------------------------------------------------------------------------------------------------------------------------------------------------------------------------------------------------------------------------------------------------------------------------------------------------------------------------------------------------------------------------------------------------------------------------------------------------------------------------------------------------------------------------------------------------------------------------------------------------------------------------------------------------------------------------------------------------------------------------------------------------------------------------------------------------------------------------------------------------------------------------------------------------------------------------------------------------------------------------------------------------------------------------------------------------------------------------------------------------------------------------------------------------------------------------------------------------------------------------------------------------------------------------------------------------------------------------------------------------------------------------------------------------------------------------------------------------------------------------------------------------------------------------------------------------------------------------------------------------------------------------------------------------------------------------------------------------------------------------------------------------------------------------------------------------------------------------------------------------------------------------------------------|---------------------------------------------------------------------------------------------------------------------------------------------------------------------------------------------------------------------------------------------------------------------------------------------------------------------------------------------------------------------------------------------------------------------------|
| 1                        |                                                                                                 | C Sent                                                                                                                               |                                                                                                                                                                                          | Industries Two-Year-Old Plate                                                                                                                                                                                                                                                                                                                                                                                                                                                                                                                                                                                                                                                                                                                                                                                                                                                                                                                                                                                                                                                                                                                                                                                                                                                                                                                                                                                                                                                                                                                                                                                                                                                                                                                                                                                                                                                                                                                                |                                                                                                                                                                                                                                                                                                                                                                                                                           |
| 0:11.02 (L800)           |                                                                                                 | The s                                                                                                                                |                                                                                                                                                                                          |                                                                                                                                                                                                                                                                                                                                                                                                                                                                                                                                                                                                                                                                                                                                                                                                                                                                                                                                                                                                                                                                                                                                                                                                                                                                                                                                                                                                                                                                                                                                                                                                                                                                                                                                                                                                                                                                                                                                                              |                                                                                                                                                                                                                                                                                                                                                                                                                           |
| 67.5 (Overall)           |                                                                                                 | RACINGSA                                                                                                                             | 26 December 2024 - 1:33PM                                                                                                                                                                |                                                                                                                                                                                                                                                                                                                                                                                                                                                                                                                                                                                                                                                                                                                                                                                                                                                                                                                                                                                                                                                                                                                                                                                                                                                                                                                                                                                                                                                                                                                                                                                                                                                                                                                                                                                                                                                                                                                                                              | Morphettville                                                                                                                                                                                                                                                                                                                                                                                                             |
| Finished                 |                                                                                                 | Track Rating: Good 4, Weather: Fine, Rail Position: +9m<br>1000m-400m, +7m Remainder                                                 |                                                                                                                                                                                          |                                                                                                                                                                                                                                                                                                                                                                                                                                                                                                                                                                                                                                                                                                                                                                                                                                                                                                                                                                                                                                                                                                                                                                                                                                                                                                                                                                                                                                                                                                                                                                                                                                                                                                                                                                                                                                                                                                                                                              |                                                                                                                                                                                                                                                                                                                                                                                                                           |
| Overall                  | L800                                                                                            | U                                                                                                                                    | 600                                                                                                                                                                                      | L400                                                                                                                                                                                                                                                                                                                                                                                                                                                                                                                                                                                                                                                                                                                                                                                                                                                                                                                                                                                                                                                                                                                                                                                                                                                                                                                                                                                                                                                                                                                                                                                                                                                                                                                                                                                                                                                                                                                                                         | L200                                                                                                                                                                                                                                                                                                                                                                                                                      |
| 0:59.52 [1]<br>(0:14.07) | 0:45.45 [1]<br>(0:11.02)                                                                        |                                                                                                                                      |                                                                                                                                                                                          | 0:23.05 [2]<br>(0:11.17)                                                                                                                                                                                                                                                                                                                                                                                                                                                                                                                                                                                                                                                                                                                                                                                                                                                                                                                                                                                                                                                                                                                                                                                                                                                                                                                                                                                                                                                                                                                                                                                                                                                                                                                                                                                                                                                                                                                                     | 0:11.88 [1]<br>(0:11.88)                                                                                                                                                                                                                                                                                                                                                                                                  |
| 51.3                     | 65.6                                                                                            | 6                                                                                                                                    | 33.7                                                                                                                                                                                     | 64.6                                                                                                                                                                                                                                                                                                                                                                                                                                                                                                                                                                                                                                                                                                                                                                                                                                                                                                                                                                                                                                                                                                                                                                                                                                                                                                                                                                                                                                                                                                                                                                                                                                                                                                                                                                                                                                                                                                                                                         | 60.3                                                                                                                                                                                                                                                                                                                                                                                                                      |
| 67.5                     | 67.2                                                                                            | 6                                                                                                                                    | 64.5                                                                                                                                                                                     | 66.2                                                                                                                                                                                                                                                                                                                                                                                                                                                                                                                                                                                                                                                                                                                                                                                                                                                                                                                                                                                                                                                                                                                                                                                                                                                                                                                                                                                                                                                                                                                                                                                                                                                                                                                                                                                                                                                                                                                                                         | 63.2                                                                                                                                                                                                                                                                                                                                                                                                                      |
| 6.7                      | 1.6                                                                                             | 1                                                                                                                                    | 1.1                                                                                                                                                                                      | 0.5                                                                                                                                                                                                                                                                                                                                                                                                                                                                                                                                                                                                                                                                                                                                                                                                                                                                                                                                                                                                                                                                                                                                                                                                                                                                                                                                                                                                                                                                                                                                                                                                                                                                                                                                                                                                                                                                                                                                                          | 0.6                                                                                                                                                                                                                                                                                                                                                                                                                       |
| 2.6                      | 2.6                                                                                             | 2                                                                                                                                    | 2.5                                                                                                                                                                                      | 2.6                                                                                                                                                                                                                                                                                                                                                                                                                                                                                                                                                                                                                                                                                                                                                                                                                                                                                                                                                                                                                                                                                                                                                                                                                                                                                                                                                                                                                                                                                                                                                                                                                                                                                                                                                                                                                                                                                                                                                          | 2.5                                                                                                                                                                                                                                                                                                                                                                                                                       |
| 5.4                      | 7.1                                                                                             | 7                                                                                                                                    | 7.0                                                                                                                                                                                      | 7.0                                                                                                                                                                                                                                                                                                                                                                                                                                                                                                                                                                                                                                                                                                                                                                                                                                                                                                                                                                                                                                                                                                                                                                                                                                                                                                                                                                                                                                                                                                                                                                                                                                                                                                                                                                                                                                                                                                                                                          | 6.7                                                                                                                                                                                                                                                                                                                                                                                                                       |
|                          | 67.5 (Overall)<br>Finished<br>Overall<br>0:59.52 [1]<br>(0:14.07)<br>51.3<br>67.5<br>6.7<br>2.6 | 67.5 (Overall)   Finished   Overall L800   0:59.52 [1] 0:45.45 [1]   (0:14.07) (0:11.02)   51.3 65.6   67.5 67.2   6.7 1.6   2.6 2.6 | 67.5 (Overall)   RACINGSA     Finished   L800   L     0:59.52 [1]   0:45.45 [1]   0:34     (0:14.07)   (0:11.02)   (0:     51.3   65.6   6     67.5   67.2   6     6.7   1.6   2.6   2.6 | 0:11.02 (L800)   26 December     67.5 (Overall)   RACINGSA   26 December     Finished   Track Rating: Good 4, Weat   1000m-400m, 300m-400m, 300m-4 | 67.5 (Overall)   RACINGSA   26 December 2024 - 1:33PM     Finished   Track Rating: Good 4, Weather: Fine, Rail Position: +9m<br>1000m-400m, +7m Remainder     Overall   L800   L600   L400     0:59.52 [1]<br>(0:14.07)   0:45.45 [1]<br>(0:11.02)   0:34.43 [1]<br>(0:11.38)   0:23.05 [2]<br>(0:11.17)     51.3   65.6   63.7   64.6     67.5   67.2   64.5   66.2     67.4   1.6   1.1   0.5     2.6   2.6   2.6   2.6 |