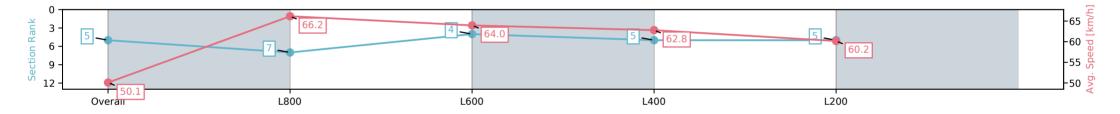

| Horse/Jockey Name              | MACCLESFIELD/Tala        | Hutchinson                                     |          | Мо                                                                                   | rphettville Parks SA - Professional |                          |
|--------------------------------|--------------------------|------------------------------------------------|----------|--------------------------------------------------------------------------------------|-------------------------------------|--------------------------|
|                                |                          | aide Galvanising Industries Two-Year-Old Plate |          |                                                                                      |                                     |                          |
| Fastest Section Time (Section) | 0:10.93 (L800)           |                                                | m S      |                                                                                      | - 1000m                             |                          |
| Top Speed [km/h] (Section)     | 69.9 (Overall)           |                                                | RACINGSA |                                                                                      | 26 December 2024 - 1:33PM           | Morphettville            |
| Race State                     | Finished                 |                                                |          | Track Rating: Good 4, Weather: Fine, Rail Position: +9m<br>1000m-400m, +7m Remainder |                                     |                          |
| Section                        | Overall                  | L800                                           |          | L600                                                                                 | L400                                | L200                     |
| Section Times                  | 1:00.25 [5]<br>(0:14.39) | 0:45.86 [7]<br>(0:10.93)                       |          | 0:34.93 [4]<br>(0:11.46)                                                             | 0:23.47 [5]<br>(0:11.54)            | 0:11.93 [5]<br>(0:11.93) |
| Average Speed [km/h]           | 50.1                     | 66.2                                           |          | 64.0                                                                                 | 62.8                                | 60.2                     |
| Top Speed [km/h]               | 69.9                     | 69.7                                           |          | 65.3                                                                                 | 64.6                                | 62.6                     |
| Avg. Dist. to Rail [m]         | 4.0                      | 1.6                                            |          | 3.1                                                                                  | 2.4                                 | 1.4                      |
| Avg. Stride Freq. [Hz]         | 2.4                      | 2.5                                            |          | 2.5                                                                                  | 2.5                                 | 2.4                      |
| Avg. Stride Length [m]         | 5.7                      | 7.3                                            |          | 7.1                                                                                  | 7.1                                 | 6.9                      |