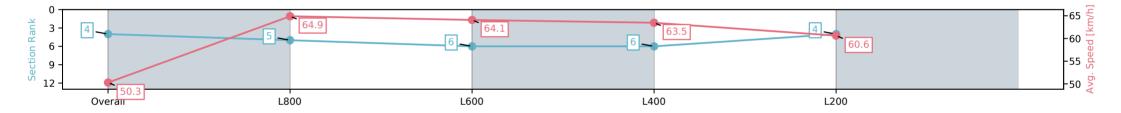

Report Created: Thu 26 December 2024 14:16:24 GMT+11 (Note: Timing is based on positional data)

[] Ranking at each section and finish

-:--- No data available at this section

| Horse/Jockey Name              | DAMPEN/Alana Livesey     |                          |                  | Мо                                                                                   | rphettville Parks SA - Professional                       |                          |  |
|--------------------------------|--------------------------|--------------------------|------------------|--------------------------------------------------------------------------------------|-----------------------------------------------------------|--------------------------|--|
| Finish Rank                    | 4                        |                          | Ser and a second | Race 2: Adel                                                                         | aide Galvanising Industries Two-Year-Old Plate<br>- 1000m |                          |  |
| Fastest Section Time (Section) | 0:11.13 (L800)           |                          | m                |                                                                                      |                                                           | Ma wala atta dila        |  |
| Top Speed [km/h] (Section)     | 68.2 (Overall)           |                          | RACINGSA         |                                                                                      | 26 December 2024 - 1:33PM                                 | Morphettville            |  |
| Race State                     | Finished                 |                          |                  | Track Rating: Good 4, Weather: Fine, Rail Position: +9m<br>1000m-400m, +7m Remainder |                                                           |                          |  |
| Section                        | Overall                  | L800                     |                  | L600                                                                                 | L400                                                      | L200                     |  |
| Section Times                  | 1:00.11 [4]<br>(0:14.33) | 0:45.78 [5]<br>(0:11.13) |                  | 34.65 [6]<br>0:11.37)                                                                | 0:23.28 [6]<br>(0:11.45)                                  | 0:11.83 [4]<br>(0:11.83) |  |
| Average Speed [km/h]           | 50.3                     | 64.9                     |                  | 64.1                                                                                 | 63.5                                                      | 60.6                     |  |
| Top Speed [km/h]               | 68.2                     | 67.3                     |                  | 65.1                                                                                 | 65.0                                                      | 62.9                     |  |
| Avg. Dist. to Rail [m]         | 2.9                      | 0.8                      |                  | 2.2                                                                                  | 3.1                                                       | 1.8                      |  |
| Avg. Stride Freq. [Hz]         | 2.6                      | 2.5                      |                  | 2.4                                                                                  | 2.4                                                       | 2.3                      |  |
| Avg. Stride Length [m]         | 5.4                      | 7.3                      |                  | 7.4                                                                                  | 7.3                                                       | 7.1                      |  |