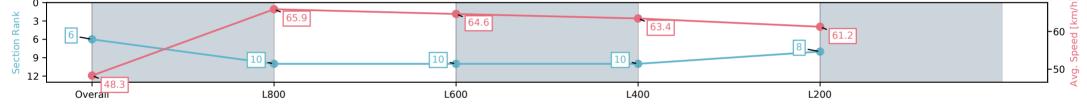

| orse/Jockey Name              | TIPTOP TORI/Teagan V             | /oorham                   | Morphettville Parks SA - Professional |                                                                                      |                          |  |  |
|-------------------------------|----------------------------------|---------------------------|---------------------------------------|--------------------------------------------------------------------------------------|--------------------------|--|--|
| inish Rank                    | 6                                |                           | Race 2: A                             | Race 2: Adelaide Galvanising Industries Two-Year-Old Plate<br>- 1000m                |                          |  |  |
| astest Section Time (Section) | 0:11.03 (L800)<br>67.3 (Overall) |                           | Mr. Co                                |                                                                                      | Morphettville            |  |  |
| op Speed [km/h] (Section)     |                                  |                           | RACINGSA                              | 26 December 2024 - 1:33PM                                                            |                          |  |  |
| ace State                     | Finished                         |                           | Trac                                  | Track Rating: Good 4, Weather: Fine, Rail Position: +9m<br>1000m-400m, +7m Remainder |                          |  |  |
| Section                       | Overall                          | L800                      | L600                                  | L400                                                                                 | L200                     |  |  |
| Section Times                 | 1:00.38 [6]<br>(0:14.89)         | 0:45.49 [10]<br>(0:11.03) | 0:34.46 [10]<br>(0:11.32)             | 0:23.14 [10]<br>(0:11.41)                                                            | 0:11.73 [8]<br>(0:11.73) |  |  |
| Average Speed [km/h]          | 48.3                             | 65.9                      | 64.6                                  | 63.4                                                                                 | 61.2                     |  |  |
| Top Speed [km/h]              | 67.1                             | 67.3                      | 65.5                                  | 64.5                                                                                 | 62.8                     |  |  |
| Avg. Dist. to Rail [m]        | 7.8                              | 2.7                       | 2.6                                   | 3.4                                                                                  | 1.4                      |  |  |
| Avg. Stride Freq. [Hz]        | 2.4                              | 2.7                       | 2.6                                   | 2.6                                                                                  | 2.5                      |  |  |
| Avg. Stride Length [m]        | 5.5                              | 6.7                       | 6.8                                   | 6.8                                                                                  | 6.7                      |  |  |