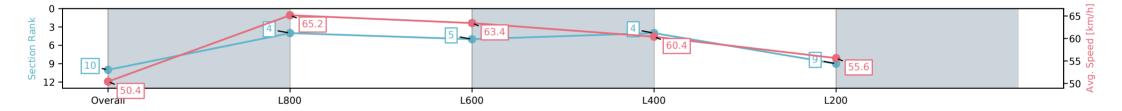

Report Created: Thu 26 December 2024 14:16:24 GMT+11 (Note: Timing is based on positional data)

[] Ranking at each section and finish

-:--- No data available at this section

| Horse/Jockey Name              | BLISS BOMB/Dom Tourneur  |                          |          | M                                    | orphettville Parks SA - Professional                                           |                          |
|--------------------------------|--------------------------|--------------------------|----------|--------------------------------------|--------------------------------------------------------------------------------|--------------------------|
| Finish Rank                    | 3                        |                          |          | Race 2: Ad                           | elaide Galvanising Industries Two-Year-Old Plate                               |                          |
| Fastest Section Time (Section) | 0:10.93 (L800)           |                          | The S    | - 1000m<br>26 December 2024 - 1:33PM |                                                                                |                          |
| Top Speed [km/h] (Section)     | 68.2 (Overall)           |                          | RACINGSA |                                      |                                                                                | Morphettville            |
| Race State                     | Finished                 |                          |          | Track I                              | Rating: Good 4, Weather: Fine, Rail Position: +9m<br>1000m-400m, +7m Remainder |                          |
| Section                        | Overall                  | L800                     |          | L600                                 | L400                                                                           | L200                     |
| Section Times                  | 0:59.89 [3]<br>(0:14.27) | 0:45.62 [3]<br>(0:10.93) |          | 84.69 [3]<br>9:11.36)                | 0:23.33 [3]<br>(0:11.47)                                                       | 0:11.86 [3]<br>(0:11.86) |
| Average Speed [km/h]           | 50.6                     | 66.3                     |          | 64.4                                 | 63.2                                                                           | 60.5                     |
| Top Speed [km/h]               | 68.0                     | 68.2                     |          | 66.0                                 | 64.7                                                                           | 61.8                     |
| Avg. Dist. to Rail [m]         | 9.0                      | 2.9                      |          | 2.5                                  | 4.2                                                                            | 4.1                      |
| Avg. Stride Freq. [Hz]         | 2.5                      | 2.6                      |          | 2.5                                  | 2.4                                                                            | 2.4                      |
| Avg. Stride Length [m]         | 5.5                      | 7.1                      |          | 7.3                                  | 7.1                                                                            | 6.9                      |