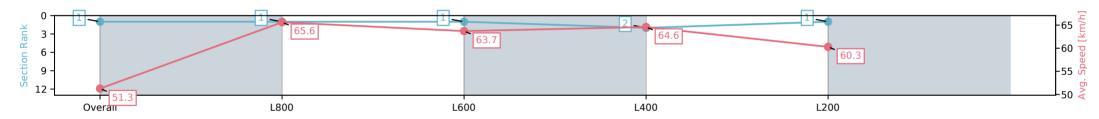

Background shading for fastest section

DNF Did not finish

DNT Did not track

Saddle cloth number

Page 1/11

| LA ROUX/Kayla Crowther   |                                                                                                 |                                                                                                                                      |                                                                                                                                                                                          | s SA - Professional                                                                                                                                                                                                                                                                                                                                                                                                                                                                                                                                                                                                                                                                                                                                                                                                                                                                                                                                                                                                                                                                                                                                                                                                                                                                                                                                                                                                                                                                                                                                                                                                                                                                                                                                                                                                                                                                                                                                          |                                                                                                                                                                                                                                                                                                                                                                                                                           |
|--------------------------|-------------------------------------------------------------------------------------------------|--------------------------------------------------------------------------------------------------------------------------------------|------------------------------------------------------------------------------------------------------------------------------------------------------------------------------------------|--------------------------------------------------------------------------------------------------------------------------------------------------------------------------------------------------------------------------------------------------------------------------------------------------------------------------------------------------------------------------------------------------------------------------------------------------------------------------------------------------------------------------------------------------------------------------------------------------------------------------------------------------------------------------------------------------------------------------------------------------------------------------------------------------------------------------------------------------------------------------------------------------------------------------------------------------------------------------------------------------------------------------------------------------------------------------------------------------------------------------------------------------------------------------------------------------------------------------------------------------------------------------------------------------------------------------------------------------------------------------------------------------------------------------------------------------------------------------------------------------------------------------------------------------------------------------------------------------------------------------------------------------------------------------------------------------------------------------------------------------------------------------------------------------------------------------------------------------------------------------------------------------------------------------------------------------------------|---------------------------------------------------------------------------------------------------------------------------------------------------------------------------------------------------------------------------------------------------------------------------------------------------------------------------------------------------------------------------------------------------------------------------|
| 1                        |                                                                                                 | C Sent                                                                                                                               |                                                                                                                                                                                          | Industries Two-Year-Old Plate                                                                                                                                                                                                                                                                                                                                                                                                                                                                                                                                                                                                                                                                                                                                                                                                                                                                                                                                                                                                                                                                                                                                                                                                                                                                                                                                                                                                                                                                                                                                                                                                                                                                                                                                                                                                                                                                                                                                |                                                                                                                                                                                                                                                                                                                                                                                                                           |
| 0:11.02 (L800)           |                                                                                                 | The s                                                                                                                                |                                                                                                                                                                                          |                                                                                                                                                                                                                                                                                                                                                                                                                                                                                                                                                                                                                                                                                                                                                                                                                                                                                                                                                                                                                                                                                                                                                                                                                                                                                                                                                                                                                                                                                                                                                                                                                                                                                                                                                                                                                                                                                                                                                              |                                                                                                                                                                                                                                                                                                                                                                                                                           |
| 67.5 (Overall)           |                                                                                                 | RACINGSA                                                                                                                             | 26 December 2024 - 1:33PM                                                                                                                                                                |                                                                                                                                                                                                                                                                                                                                                                                                                                                                                                                                                                                                                                                                                                                                                                                                                                                                                                                                                                                                                                                                                                                                                                                                                                                                                                                                                                                                                                                                                                                                                                                                                                                                                                                                                                                                                                                                                                                                                              | Morphettville                                                                                                                                                                                                                                                                                                                                                                                                             |
| Finished                 |                                                                                                 | Track Rating: Good 4, Weather: Fine, Rail Position: +9m<br>1000m-400m, +7m Remainder                                                 |                                                                                                                                                                                          |                                                                                                                                                                                                                                                                                                                                                                                                                                                                                                                                                                                                                                                                                                                                                                                                                                                                                                                                                                                                                                                                                                                                                                                                                                                                                                                                                                                                                                                                                                                                                                                                                                                                                                                                                                                                                                                                                                                                                              |                                                                                                                                                                                                                                                                                                                                                                                                                           |
| Overall                  | L800                                                                                            | U                                                                                                                                    | 600                                                                                                                                                                                      | L400                                                                                                                                                                                                                                                                                                                                                                                                                                                                                                                                                                                                                                                                                                                                                                                                                                                                                                                                                                                                                                                                                                                                                                                                                                                                                                                                                                                                                                                                                                                                                                                                                                                                                                                                                                                                                                                                                                                                                         | L200                                                                                                                                                                                                                                                                                                                                                                                                                      |
| 0:59.52 [1]<br>(0:14.07) | 0:45.45 [1]<br>(0:11.02)                                                                        |                                                                                                                                      |                                                                                                                                                                                          | 0:23.05 [2]<br>(0:11.17)                                                                                                                                                                                                                                                                                                                                                                                                                                                                                                                                                                                                                                                                                                                                                                                                                                                                                                                                                                                                                                                                                                                                                                                                                                                                                                                                                                                                                                                                                                                                                                                                                                                                                                                                                                                                                                                                                                                                     | 0:11.88 [1]<br>(0:11.88)                                                                                                                                                                                                                                                                                                                                                                                                  |
| 51.3                     | 65.6                                                                                            | 6                                                                                                                                    | 33.7                                                                                                                                                                                     | 64.6                                                                                                                                                                                                                                                                                                                                                                                                                                                                                                                                                                                                                                                                                                                                                                                                                                                                                                                                                                                                                                                                                                                                                                                                                                                                                                                                                                                                                                                                                                                                                                                                                                                                                                                                                                                                                                                                                                                                                         | 60.3                                                                                                                                                                                                                                                                                                                                                                                                                      |
| 67.5                     | 67.2                                                                                            | 6                                                                                                                                    | 64.5                                                                                                                                                                                     | 66.2                                                                                                                                                                                                                                                                                                                                                                                                                                                                                                                                                                                                                                                                                                                                                                                                                                                                                                                                                                                                                                                                                                                                                                                                                                                                                                                                                                                                                                                                                                                                                                                                                                                                                                                                                                                                                                                                                                                                                         | 63.2                                                                                                                                                                                                                                                                                                                                                                                                                      |
| 6.7                      | 1.6                                                                                             | 1                                                                                                                                    | 1.1                                                                                                                                                                                      | 0.5                                                                                                                                                                                                                                                                                                                                                                                                                                                                                                                                                                                                                                                                                                                                                                                                                                                                                                                                                                                                                                                                                                                                                                                                                                                                                                                                                                                                                                                                                                                                                                                                                                                                                                                                                                                                                                                                                                                                                          | 0.6                                                                                                                                                                                                                                                                                                                                                                                                                       |
| 2.6                      | 2.6                                                                                             | 2                                                                                                                                    | 2.5                                                                                                                                                                                      | 2.6                                                                                                                                                                                                                                                                                                                                                                                                                                                                                                                                                                                                                                                                                                                                                                                                                                                                                                                                                                                                                                                                                                                                                                                                                                                                                                                                                                                                                                                                                                                                                                                                                                                                                                                                                                                                                                                                                                                                                          | 2.5                                                                                                                                                                                                                                                                                                                                                                                                                       |
| 5.4                      | 7.1                                                                                             | 7                                                                                                                                    | 7.0                                                                                                                                                                                      | 7.0                                                                                                                                                                                                                                                                                                                                                                                                                                                                                                                                                                                                                                                                                                                                                                                                                                                                                                                                                                                                                                                                                                                                                                                                                                                                                                                                                                                                                                                                                                                                                                                                                                                                                                                                                                                                                                                                                                                                                          | 6.7                                                                                                                                                                                                                                                                                                                                                                                                                       |
|                          | 67.5 (Overall)<br>Finished<br>Overall<br>0:59.52 [1]<br>(0:14.07)<br>51.3<br>67.5<br>6.7<br>2.6 | 67.5 (Overall)   Finished   Overall L800   0:59.52 [1] 0:45.45 [1]   (0:14.07) (0:11.02)   51.3 65.6   67.5 67.2   6.7 1.6   2.6 2.6 | 67.5 (Overall)   RACINGSA     Finished   L800   L     0:59.52 [1]   0:45.45 [1]   0:34     (0:14.07)   (0:11.02)   (0:     51.3   65.6   6     67.5   67.2   6     6.7   1.6   2.6   2.6 | 0:11.02 (L800)   26 December     67.5 (Overall)   RACINGSA   26 December     Finished   Track Rating: Good 4, Weat   1000m-400m, 300m-400m, 300m-4 | 67.5 (Overall)   RACINGSA   26 December 2024 - 1:33PM     Finished   Track Rating: Good 4, Weather: Fine, Rail Position: +9m<br>1000m-400m, +7m Remainder     Overall   L800   L600   L400     0:59.52 [1]<br>(0:14.07)   0:45.45 [1]<br>(0:11.02)   0:34.43 [1]<br>(0:11.38)   0:23.05 [2]<br>(0:11.17)     51.3   65.6   63.7   64.6     67.5   67.2   64.5   66.2     67.4   1.6   1.1   0.5     2.6   2.6   2.6   2.6 |