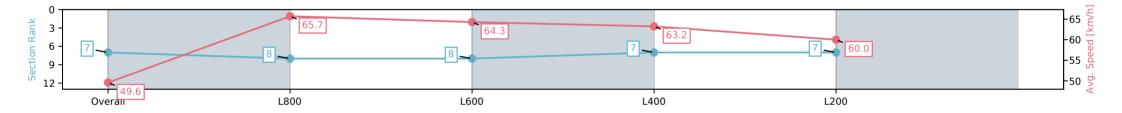

Report Created: Thu 26 December 2024 14:16:26 GMT+11 (Note: Timing is based on positional data)

[] Ranking at each section and finish

No data available at this section -:----

NA No data available

| Horse/Jockey Name              | Horse/Jockey Name PRETTY PERKY/Taylor Johnstone |                          |            | Morphettville Parks SA - Professional                                                |                                                 |                          |  |  |  |
|--------------------------------|-------------------------------------------------|--------------------------|------------|--------------------------------------------------------------------------------------|-------------------------------------------------|--------------------------|--|--|--|
| Finish Rank                    | 7                                               |                          | Jan Barris | Race 2: Ade                                                                          | laide Galvanising Industries Two-Year-Old Plate |                          |  |  |  |
| Fastest Section Time (Section) | 0:11.07 (L800)                                  |                          | m s        |                                                                                      | - 1000m                                         |                          |  |  |  |
| Top Speed [km/h] (Section)     | 67.4 (Overall)                                  |                          | RACINGSA   |                                                                                      | 26 December 2024 - 1:33PM                       | Morphettville            |  |  |  |
| Race State                     | Finished                                        |                          |            | Track Rating: Good 4, Weather: Fine, Rail Position: +9m<br>1000m-400m, +7m Remainder |                                                 |                          |  |  |  |
| Section                        | Overall                                         | L800                     |            | L600                                                                                 | L400                                            | L200                     |  |  |  |
| Section Times                  | 1:00.49 [7]<br>(0:14.53)                        | 0:45.96 [8]<br>(0:11.07) |            | 0:34.89 [8]<br>(0:11.46)                                                             | 0:23.43 [7]<br>(0:11.48)                        | 0:11.95 [7]<br>(0:11.95) |  |  |  |
| Average Speed [km/h]           | 49.6                                            | 65.7                     |            | 64.3                                                                                 | 63.2                                            | 60.0                     |  |  |  |
| Top Speed [km/h]               | 67.4                                            | 67.3                     |            | 65.8                                                                                 | 64.4                                            | 62.7                     |  |  |  |
| Avg. Dist. to Rail [m]         | 6.4                                             | 3.4                      |            | 4.0                                                                                  | 5.0                                             | 5.9                      |  |  |  |
| Avg. Stride Freq. [Hz]         | 2.3                                             | 2.5                      |            | 2.5                                                                                  | 2.5                                             | 2.4                      |  |  |  |
| Avg. Stride Length [m]         | 5.9                                             | 7.3                      |            | 7.2                                                                                  | 7.1                                             | 6.9                      |  |  |  |