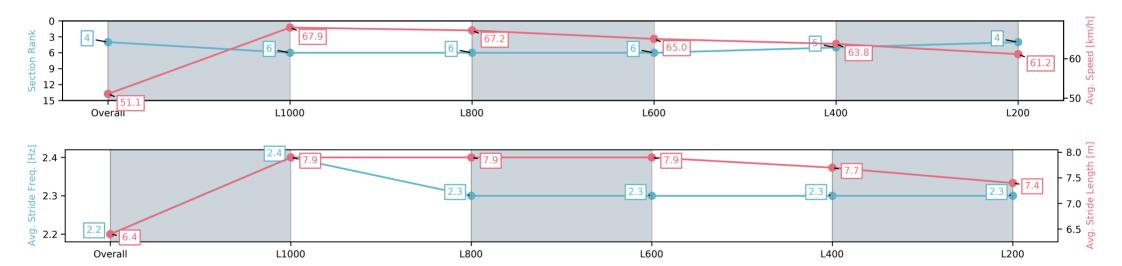

# Horse/Jockey Name GRINZINGER ACE/Jake Toeroek Finish Rank 4 Fastest Section Time (Section) Top Speed [km/h] (Section) Race State GRINZINGER ACE/Jake Toeroek 4 Fastest Section Time (Section) 7:10.61 (L1000) Finished

### Race 8: Sportsbet Fast Form Colts, Geldings & Entires Rating 0 - 62 Handicap - 1200m

13 December 2024 - 7:05PM

Track Rating: Good 3, Weather: Fine, Rail Position: +11m Entire

| Section                | Overall                  | L1000                    | L800                     | L600                     | L400                     | L200                     |
|------------------------|--------------------------|--------------------------|--------------------------|--------------------------|--------------------------|--------------------------|
| Section Times          | 1:09.85 [4]<br>(0:14.08) | 0:55.77 [6]<br>(0:10.61) | 0:45.16 [6]<br>(0:10.81) | 0:34.35 [6]<br>(0:11.23) | 0:23.12 [5]<br>(0:11.33) | 0:11.79 [4]<br>(0:11.79) |
| Average Speed [km/h]   | 51.1                     | 67.9                     | 67.2                     | 65.0                     | 63.8                     | 61.2                     |
| Top Speed [km/h]       | 65.6                     | 69.4                     | 70.6                     | 66.3                     | 64.8                     | 63.3                     |
| Avg. Dist. to Rail [m] | 3.9                      | 2.1                      | 2.4                      | 2.7                      | 4.2                      | 5.6                      |
| Avg. Stride Freq. [Hz] | 2.2                      | 2.4                      | 2.3                      | 2.3                      | 2.3                      | 2.3                      |
| Ava. Stride Lenath [m] | 6.4                      | 7.9                      | 7.9                      | 7.9                      | 7.7                      | 7.4                      |