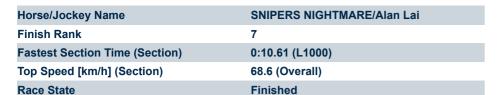

### Race 8: Sportsbet Fast Form Colts, Geldings & Entires Rating 0 - 62 Handicap - 1200m

13 December 2024 - 7:05PM

Track Rating: Good 3, Weather: Fine, Rail Position: +11m Entire

| Section                | Overall     | L1000       | L800        | L600        | L400        | L200        |
|------------------------|-------------|-------------|-------------|-------------|-------------|-------------|
| Section Times          | 1:10.26 [7] | 0:56.56 [1] | 0:45.95 [1] | 0:35.06 [1] | 0:23.74 [3] | 0:12.21 [3] |
|                        | (0:13.70)   | (0:10.61)   | (0:10.89)   | (0:11.32)   | (0:11.53)   | (0:12.21)   |
| Average Speed [km/h]   | 52.7        | 67.9        | 66.1        | 63.6        | 62.5        | 59.0        |
| Top Speed [km/h]       | 66.8        | 68.6        | 67.7        | 64.6        | 62.9        | 61.6        |
| Avg. Dist. to Rail [m] | 3.4         | 0.7         | 0.2         | 0.3         | 1.3         | 2.8         |
| Avg. Stride Freq. [Hz] | 2.2         | 2.4         | 2.3         | 2.3         | 2.3         | 2.3         |
| Ava. Stride Lenath [m] | 6.5         | 7.5         | 7.4         | 7.1         | 7.0         | 6.9         |