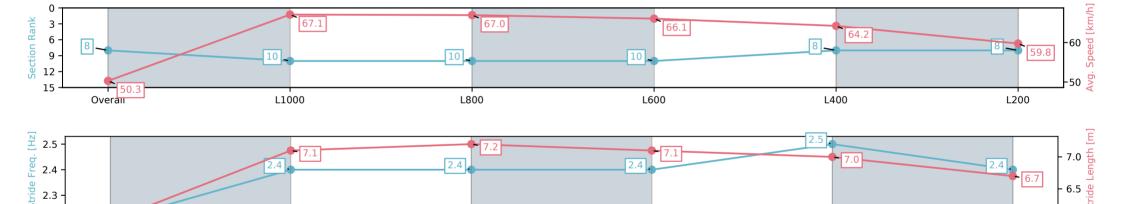

### Race 8: Sportsbet Fast Form Colts, Geldings & Entires Rating 0 - 62 Handicap - 1200m

13 December 2024 - 7:05PM

L400

Track Rating: Good 3, Weather: Fine, Rail Position: +11m Entire

| Section                | Overall                  | L1000                     | L800                      | L600                      | L400                     | L200                     |
|------------------------|--------------------------|---------------------------|---------------------------|---------------------------|--------------------------|--------------------------|
| Section Times          | 1:10.29 [8]<br>(0:14.33) | 0:55.96 [10]<br>(0:10.74) | 0:45.22 [10]<br>(0:10.85) | 0:34.37 [10]<br>(0:11.03) | 0:23.34 [8]<br>(0:11.28) | 0:12.05 [8]<br>(0:12.05) |
| Average Speed [km/h]   | 50.3                     | 67.1                      | 67.0                      | 66.1                      | 64.2                     | 59.8                     |
| Top Speed [km/h]       | 66.0                     | 68.1                      | 67.5                      | 66.6                      | 65.9                     | 62.6                     |
| Avg. Dist. to Rail [m] | 6.2                      | 3.6                       | 2.7                       | 2.6                       | 5.7                      | 7.4                      |
| Avg. Stride Freq. [Hz] | 2.2                      | 2.4                       | 2.4                       | 2.4                       | 2.5                      | 2.4                      |
| Avg. Stride Length [m] | 6.0                      | 7.1                       | 7.2                       | 7.1                       | 7.0                      | 6.7                      |