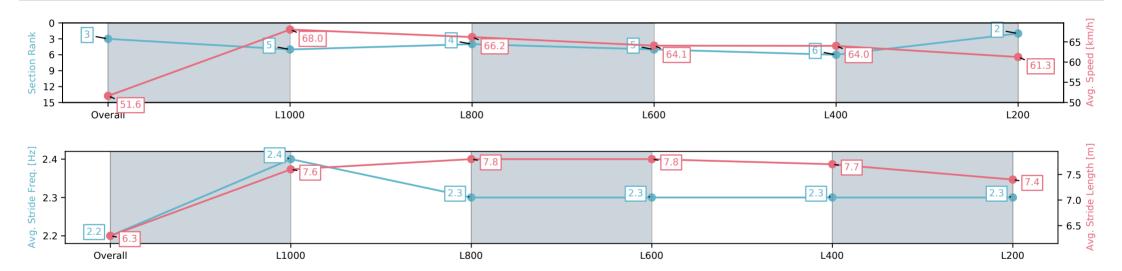

## Horse/Jockey Name REAL VALENTIA/Brooke King Finish Rank 3 Fastest Section Time (Section) 0:10.57 (L1000) Top Speed [km/h] (Section) 68.6 (Overall)

**Finished** 

### Race 8: Sportsbet Fast Form Colts, Geldings & Entires Rating 0 - 62 Handicap - 1200m

13 December 2024 - 7:05PM

Track Rating: Good 3, Weather: Fine, Rail Position: +11m Entire

| Section                | Overall                  | L1000                    | L800                     | L600                     | L400                     | L200                     |
|------------------------|--------------------------|--------------------------|--------------------------|--------------------------|--------------------------|--------------------------|
| Section Times          | 1:09.79 [3]<br>(0:13.97) | 0:55.82 [5]<br>(0:10.57) | 0:45.24 [4]<br>(0:10.93) | 0:34.31 [5]<br>(0:11.28) | 0:23.02 [6]<br>(0:11.26) | 0:11.76 [2]<br>(0:11.76) |
| Average Speed [km/h]   | 51.6                     | 68.0                     | 66.2                     | 64.1                     | 64.0                     | 61.3                     |
| Top Speed [km/h]       | 66.9                     | 68.6                     | 67.6                     | 64.8                     | 65.0                     | 63.3                     |
| Avg. Dist. to Rail [m] | 2.5                      | 1.7                      | 1.3                      | 1.0                      | 2.5                      | 3.8                      |
| Avg. Stride Freq. [Hz] | 2.2                      | 2.4                      | 2.3                      | 2.3                      | 2.3                      | 2.3                      |
| Avg. Stride Length [m] | 6.3                      | 7.6                      | 7.8                      | 7.8                      | 7.7                      | 7.4                      |