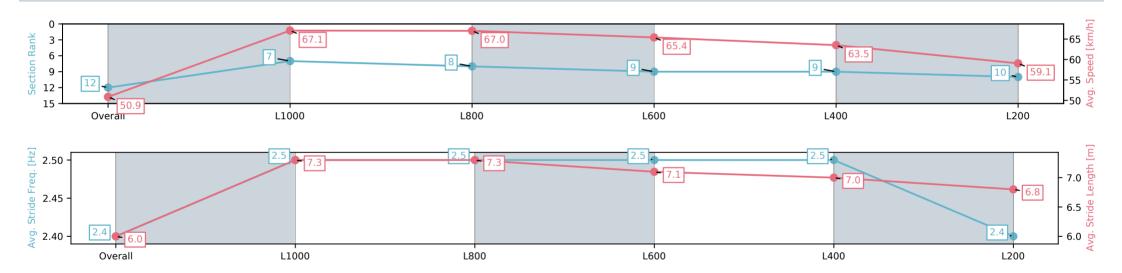

### Race 8: Sportsbet Fast Form Colts, Geldings & Entires Rating 0 - 62 Handicap - 1200m

13 December 2024 - 7:05PM

Track Rating: Good 3, Weather: Fine, Rail Position: +11m Entire

| Section                | Overall                   | L1000                    | L800                     | L600                     | L400                     | L200                      |
|------------------------|---------------------------|--------------------------|--------------------------|--------------------------|--------------------------|---------------------------|
| Section Times          | 1:10.56 [12]<br>(0:14.15) | 0:56.41 [7]<br>(0:10.74) | 0:45.67 [8]<br>(0:10.87) | 0:34.80 [9]<br>(0:11.20) | 0:23.60 [9]<br>(0:11.42) | 0:12.18 [10]<br>(0:12.18) |
| Average Speed [km/h]   | 50.9                      | 67.1                     | 67.0                     | 65.4                     | 63.5                     | 59.1                      |
| Top Speed [km/h]       | 66.1                      | 68.1                     | 68.5                     | 66.8                     | 65.2                     | 61.2                      |
| Avg. Dist. to Rail [m] | 8.6                       | 3.6                      | 2.7                      | 3.4                      | 6.9                      | 7.5                       |
| Avg. Stride Freq. [Hz] | 2.4                       | 2.5                      | 2.5                      | 2.5                      | 2.5                      | 2.4                       |
| Avg. Stride Length [m] | 6.0                       | 7.3                      | 7.3                      | 7.1                      | 7.0                      | 6.8                       |