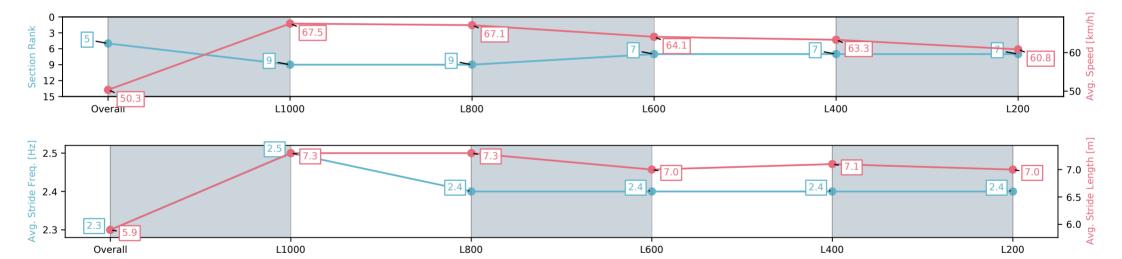

### Race 8: Sportsbet Fast Form Colts, Geldings & Entires Rating 0 - 62 Handicap - 1200m

13 December 2024 - 7:05PM

Track Rating: Good 3, Weather: Fine, Rail Position: +11m Entire

| Section                | Overall                  | L1000                    | L800                     | L600                     | L400                     | L200                     |
|------------------------|--------------------------|--------------------------|--------------------------|--------------------------|--------------------------|--------------------------|
| Section Times          | 1:10.08 [5]<br>(0:14.33) | 0:55.75 [9]<br>(0:10.66) | 0:45.09 [9]<br>(0:10.73) | 0:34.36 [7]<br>(0:11.17) | 0:23.19 [7]<br>(0:11.35) | 0:11.84 [7]<br>(0:11.84) |
| Average Speed [km/h]   | 50.3                     | 67.5                     | 67.1                     | 64.1                     | 63.3                     | 60.8                     |
| Top Speed [km/h]       | 65.5                     | 68.2                     | 67.8                     | 65.2                     | 64.3                     | 62.7                     |
| Avg. Dist. to Rail [m] | 0.6                      | 0.5                      | 0.4                      | 1.1                      | 0.7                      | 0.8                      |
| Avg. Stride Freq. [Hz] | 2.3                      | 2.5                      | 2.4                      | 2.4                      | 2.4                      | 2.4                      |
| Avg. Stride Length [m] | 5.9                      | 7.3                      | 7.3                      | 7.0                      | 7.1                      | 7.0                      |