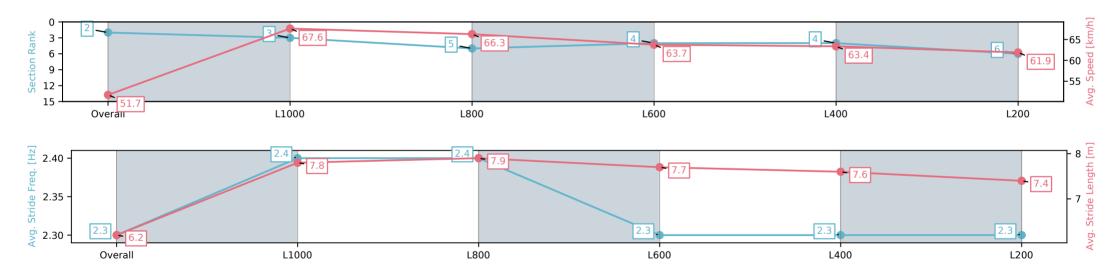

### Race 8: Sportsbet Fast Form Colts, Geldings & Entires Rating 0 - 62 Handicap - 1200m

13 December 2024 - 7:05PM

Track Rating: Good 3, Weather: Fine, Rail Position: +11m Entire

| Section                | Overall                  | L1000                    | L800                     | L600                     | L400                     | L200                     |
|------------------------|--------------------------|--------------------------|--------------------------|--------------------------|--------------------------|--------------------------|
| Section Times          | 1:09.70 [2]<br>(0:13.92) | 0:55.78 [3]<br>(0:10.65) | 0:45.13 [5]<br>(0:10.86) | 0:34.27 [4]<br>(0:11.28) | 0:22.99 [4]<br>(0:11.37) | 0:11.62 [6]<br>(0:11.62) |
| Average Speed [km/h]   | 51.7                     | 67.6                     | 66.3                     | 63.7                     | 63.4                     | 61.9                     |
| Top Speed [km/h]       | 66.1                     | 68.9                     | 68.1                     | 64.7                     | 63.9                     | 64.0                     |
| Avg. Dist. to Rail [m] | 1.5                      | 0.3                      | 0.2                      | 0.4                      | 0.3                      | 0.9                      |
| Avg. Stride Freq. [Hz] | 2.3                      | 2.4                      | 2.4                      | 2.3                      | 2.3                      | 2.3                      |
| Avg. Stride Length [m] | 6.2                      | 7.8                      | 7.9                      | 7.7                      | 7.6                      | 7.4                      |