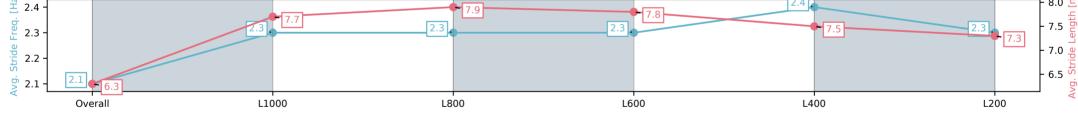

### Race 8: Sportsbet Fast Form Colts, Geldings & Entires Rating 0 - 62 Handicap - 1200m

13 December 2024 - 7:05PM

Track Rating: Good 3, Weather: Fine, Rail Position: +11m Entire

| Section                | Overall                   | L1000                     | L800                      | L600                      | L400                      | L200                      |
|------------------------|---------------------------|---------------------------|---------------------------|---------------------------|---------------------------|---------------------------|
| Section Times          | 1:10.41 [11]<br>(0:14.52) | 0:55.89 [12]<br>(0:10.72) | 0:45.17 [12]<br>(0:10.88) | 0:34.29 [12]<br>(0:11.07) | 0:23.22 [12]<br>(0:11.27) | 0:11.95 [11]<br>(0:11.95) |
| Average Speed [km/h]   | 49.6                      | 67.2                      | 67.1                      | 66.3                      | 64.3                      | 60.4                      |
| Top Speed [km/h]       | 65.9                      | 68.1                      | 67.7                      | 67.1                      | 66.7                      | 62.9                      |
| Avg. Dist. to Rail [m] | 8.6                       | 3.7                       | 3.0                       | 3.9                       | 7.2                       | 8.6                       |
| Avg. Stride Freq. [Hz] | 2.1                       | 2.3                       | 2.3                       | 2.3                       | 2.4                       | 2.3                       |
| Avg. Stride Length [m] | 6.3                       | 7.7                       | 7.9                       | 7.8                       | 7.5                       | 7.3                       |