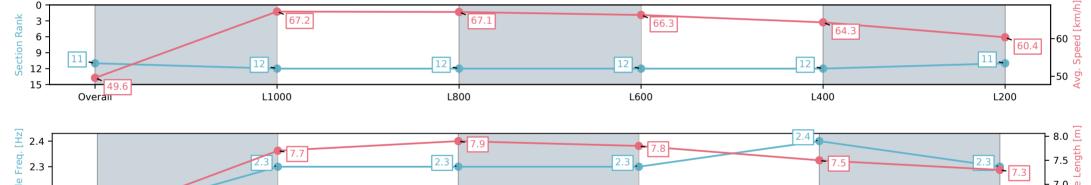

### Race 8: Sportsbet Fast Form Colts, Geldings & Entires Rating 0 - 62 Handicap - 1200m

13 December 2024 - 7:05PM

Track Rating: Good 3, Weather: Fine, Rail Position: +11m Entire

| Section                | Overall                   | L1000                     | L800                      | L600                      | L400                      | L200                      |
|------------------------|---------------------------|---------------------------|---------------------------|---------------------------|---------------------------|---------------------------|
| Section Times          | 1:10.41 [11]<br>(0:14.52) | 0:55.89 [12]<br>(0:10.72) | 0:45.17 [12]<br>(0:10.88) | 0:34.29 [12]<br>(0:11.07) | 0:23.22 [12]<br>(0:11.27) | 0:11.95 [11]<br>(0:11.95) |
| Average Speed [km/h]   | 49.6                      | 67.2                      | 67.1                      | 66.3                      | 64.3                      | 60.4                      |
| Top Speed [km/h]       | 65.9                      | 68.1                      | 67.7                      | 67.1                      | 66.7                      | 62.9                      |
| Avg. Dist. to Rail [m] | 8.6                       | 3.7                       | 3.0                       | 3.9                       | 7.2                       | 8.6                       |
| Avg. Stride Freq. [Hz] | 2.1                       | 2.3                       | 2.3                       | 2.3                       | 2.4                       | 2.3                       |
| Avg. Stride Length [m] | 6.3                       | 7.7                       | 7.9                       | 7.8                       | 7.5                       | 7.3                       |

# Horse/Jockey Name Finish Rank Fastest Section Time (Section) Top Speed [km/h] (Section) Race State MCKEEVER/Taylor Johnstone 1 0:10.51 (L1000) 69.6 (Overall) Finished