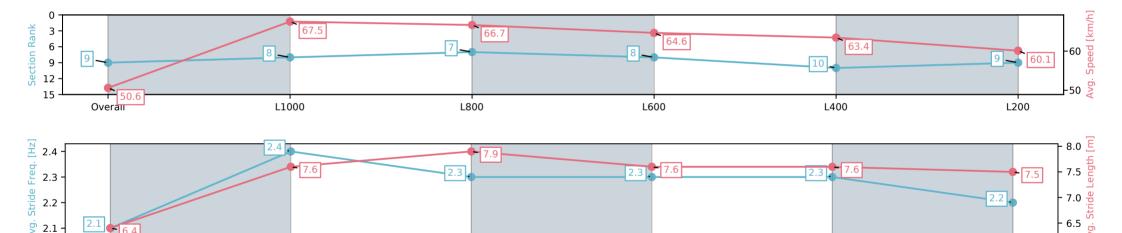

### Race 8: Sportsbet Fast Form Colts, Geldings & Entires Rating 0 - 62 Handicap - 1200m

13 December 2024 - 7:05PM

L400

Track Rating: Good 3, Weather: Fine, Rail Position: +11m Entire

| Section                | Overall                  | L1000                    | L800                     | L600                     | L400                      | L200                     |
|------------------------|--------------------------|--------------------------|--------------------------|--------------------------|---------------------------|--------------------------|
| Section Times          | 1:10.36 [9]<br>(0:14.23) | 0:56.13 [8]<br>(0:10.65) | 0:45.48 [7]<br>(0:10.88) | 0:34.60 [8]<br>(0:11.22) | 0:23.38 [10]<br>(0:11.38) | 0:12.00 [9]<br>(0:12.00) |
| Average Speed [km/h]   | 50.6                     | 67.5                     | 66.7                     | 64.6                     | 63.4                      | 60.1                     |
| Top Speed [km/h]       | 66.1                     | 68.4                     | 68.2                     | 66.2                     | 64.5                      | 62.1                     |
| Avg. Dist. to Rail [m] | 3.8                      | 2.5                      | 1.9                      | 1.4                      | 3.8                       | 5.1                      |
| Avg. Stride Freq. [Hz] | 2.1                      | 2.4                      | 2.3                      | 2.3                      | 2.3                       | 2.2                      |
| Avg. Stride Length [m] | 6.4                      | 7.6                      | 7.9                      | 7.6                      | 7.6                       | 7.5                      |