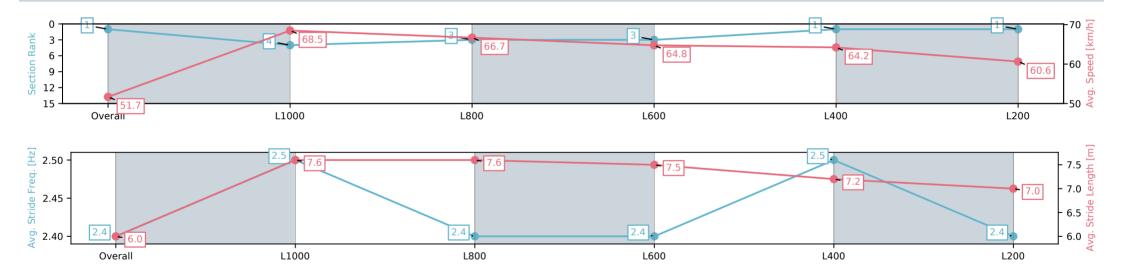

# Horse/Jockey Name Finish Rank Fastest Section Time (Section) Top Speed [km/h] (Section) Race State MCKEEVER/Taylor Johnstone 1 0:10.51 (L1000) 69.6 (Overall) Finished

### Race 8: Sportsbet Fast Form Colts, Geldings & Entires Rating 0 - 62 Handicap - 1200m

13 December 2024 - 7:05PM

Track Rating: Good 3, Weather: Fine, Rail Position: +11m Entire

| Section                | Overall                  | L1000                    | L800                     | L600                     | L400                     | L200                     |
|------------------------|--------------------------|--------------------------|--------------------------|--------------------------|--------------------------|--------------------------|
| Section Times          | 1:09.62 [1]<br>(0:13.96) | 0:55.66 [4]<br>(0:10.51) | 0:45.15 [3]<br>(0:10.86) | 0:34.29 [3]<br>(0:11.18) | 0:23.11 [1]<br>(0:11.23) | 0:11.88 [1]<br>(0:11.88) |
| Average Speed [km/h]   | 51.7                     | 68.5                     | 66.7                     | 64.8                     | 64.2                     | 60.6                     |
| Top Speed [km/h]       | 66.5                     | 69.6                     | 68.2                     | 65.2                     | 65.0                     | 63.1                     |
| Avg. Dist. to Rail [m] | 6.8                      | 3.0                      | 1.6                      | 1.2                      | 2.2                      | 2.5                      |
| Avg. Stride Freq. [Hz] | 2.4                      | 2.5                      | 2.4                      | 2.4                      | 2.5                      | 2.4                      |
| Avg. Stride Length [m] | 6.0                      | 7.6                      | 7.6                      | 7.5                      | 7.2                      | 7.0                      |