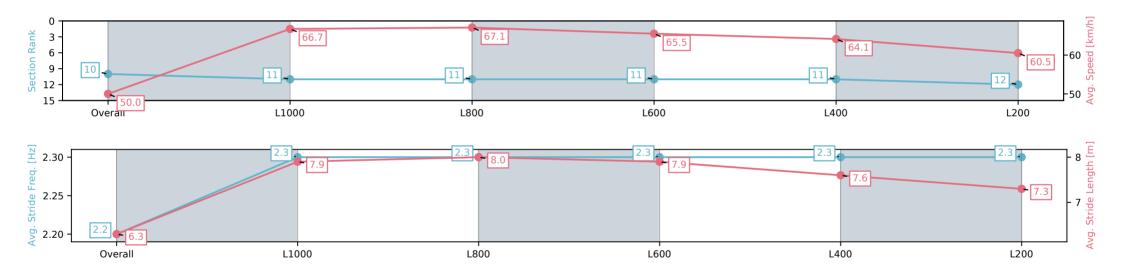

### Race 8: Sportsbet Fast Form Colts, Geldings & Entires Rating 0 - 62 Handicap - 1200m

13 December 2024 - 7:05PM

Track Rating: Good 3, Weather: Fine, Rail Position: +11m Entire

| Section                | Overall                   | L1000                     | L800                      | L600                      | L400                      | L200                      |
|------------------------|---------------------------|---------------------------|---------------------------|---------------------------|---------------------------|---------------------------|
| Section Times          | 1:10.39 [10]<br>(0:14.41) | 0:55.98 [11]<br>(0:10.79) | 0:45.19 [11]<br>(0:10.81) | 0:34.38 [11]<br>(0:11.17) | 0:23.21 [11]<br>(0:11.30) | 0:11.91 [12]<br>(0:11.91) |
| Average Speed [km/h]   | 50.0                      | 66.7                      | 67.1                      | 65.5                      | 64.1                      | 60.5                      |
| Top Speed [km/h]       | 65.3                      | 67.5                      | 67.8                      | 67.4                      | 65.0                      | 62.9                      |
| Avg. Dist. to Rail [m] | 5.3                       | 3.0                       | 2.1                       | 3.2                       | 6.8                       | 8.1                       |
| Avg. Stride Freq. [Hz] | 2.2                       | 2.3                       | 2.3                       | 2.3                       | 2.3                       | 2.3                       |
| Avg. Stride Length [m] | 6.3                       | 7.9                       | 8.0                       | 7.9                       | 7.6                       | 7.3                       |