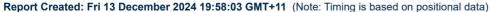

### Race 8: Sportsbet Fast Form Colts, Geldings & Entires Rating 0 - 62 Handicap - 1200m

13 December 2024 - 7:05PM

Track Rating: Good 3, Weather: Fine, Rail Position: +11m Entire

| Section                | Overall                  | L1000                    | L800                     | L600                     | L400                     | L200                     |
|------------------------|--------------------------|--------------------------|--------------------------|--------------------------|--------------------------|--------------------------|
| Section Times          | 1:10.14 [6]<br>(0:13.76) | 0:56.38 [2]<br>(0:10.59) | 0:45.79 [2]<br>(0:10.92) | 0:34.87 [2]<br>(0:11.25) | 0:23.62 [2]<br>(0:11.55) | 0:12.07 [5]<br>(0:12.07) |
| Average Speed [km/h]   | 52.4                     | 68.0                     | 66.2                     | 63.9                     | 62.5                     | 59.6                     |
| Top Speed [km/h]       | 67.3                     | 68.8                     | 67.5                     | 65.2                     | 63.2                     | 61.3                     |
| Avg. Dist. to Rail [m] | 7.7                      | 2.2                      | 0.9                      | 0.2                      | 1.3                      | 2.3                      |
| Avg. Stride Freq. [Hz] | 2.3                      | 2.4                      | 2.4                      | 2.3                      | 2.3                      | 2.3                      |
| Avg. Stride Length [m] | 6.1                      | 7.3                      | 7.3                      | 7.2                      | 7.1                      | 6.9                      |