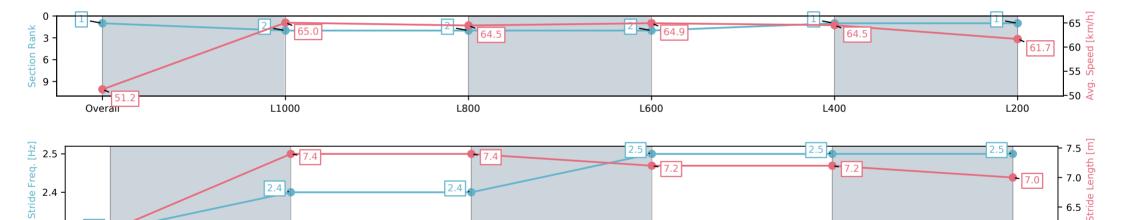

# Horse/Jockey Name MISS REMSKI/Teagan Voorham Finish Rank 1 Fastest Section Time (Section) Top Speed [km/h] (Section) 66.1 (Overall)

**Finished** 

#### 13 December 2024 - 4:50PM

Track Rating: Good 4, Weather: Fine, Rail Position: +11m Entire

L400

| Section                | Overall                  | L1000                    | L800                     | L600                     | L400                     | L200                     |
|------------------------|--------------------------|--------------------------|--------------------------|--------------------------|--------------------------|--------------------------|
| Section Times          | 1:10.48 [1]<br>(0:14.07) | 0:56.41 [2]<br>(0:11.07) | 0:45.34 [2]<br>(0:11.24) | 0:34.10 [2]<br>(0:11.21) | 0:22.89 [1]<br>(0:11.23) | 0:11.66 [1]<br>(0:11.66) |
| Average Speed [km/h]   | 51.2                     | 65.0                     | 64.5                     | 64.9                     | 64.5                     | 61.7                     |
| Top Speed [km/h]       | 66.0                     | 66.1                     | 65.3                     | 66.1                     | 65.2                     | 63.6                     |
| Avg. Dist. to Rail [m] | 1.2                      | 1.0                      | 1.4                      | 2.3                      | 4.7                      | 3.9                      |
| Avg. Stride Freq. [Hz] | 2.3                      | 2.4                      | 2.4                      | 2.5                      | 2.5                      | 2.5                      |
| Avg. Stride Length [m] | 6.1                      | 7.4                      | 7.4                      | 7.2                      | 7.2                      | 7.0                      |