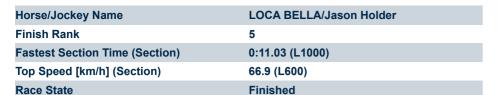

#### Track Rating: Good 4, Weather: Fine, Rail Position: +11m Entire

| Section                | Overall                  | L1000                    | L800                     | L600                     | L400                     | L200                     |
|------------------------|--------------------------|--------------------------|--------------------------|--------------------------|--------------------------|--------------------------|
| Section Times          | 1:10.63 [4]<br>(0:14.31) | 0:56.32 [5]<br>(0:11.21) | 0:45.11 [6]<br>(0:11.52) | 0:33.59 [6]<br>(0:11.10) | 0:22.49 [6]<br>(0:10.95) | 0:11.54 [5]<br>(0:11.54) |
| Average Speed [km/h]   | 50.3                     | 64.2                     | 62.9                     | 65.4                     | 66.0                     | 62.5                     |
| Top Speed [km/h]       | 63.7                     | 66.0                     | 64.3                     | 67.0                     | 67.1                     | 64.2                     |
| Avg. Dist. to Rail [m] | 4.2                      | 2.7                      | 1.4                      | 1.6                      | 4.4                      | 4.3                      |
| Avg. Stride Freq. [Hz] | 2.3                      | 2.3                      | 2.3                      | 2.4                      | 2.4                      | 2.4                      |
| Avg. Stride Length [m] | 6.1                      | 7.7                      | 7.7                      | 7.7                      | 7.5                      | 7.2                      |

# Race 4: Hahn Fillies & Mares Rating 0 - 62 Handicap - 1200m

13 December 2024 - 4:50PM

Track Rating: Good 4, Weather: Fine, Rail Position: +11m Entire

| Section                | Overall                  | L1000                    | L800                     | L600                     | L400                     | L200                     |
|------------------------|--------------------------|--------------------------|--------------------------|--------------------------|--------------------------|--------------------------|
| Section Times          | 1:10.77 [5]<br>(0:14.45) | 0:56.32 [6]<br>(0:11.03) | 0:45.29 [5]<br>(0:11.47) | 0:33.82 [5]<br>(0:11.17) | 0:22.65 [5]<br>(0:11.05) | 0:11.60 [6]<br>(0:11.60) |
| Average Speed [km/h]   | 49.9                     | 65.2                     | 62.6                     | 64.4                     | 65.2                     | 62.0                     |
| Top Speed [km/h]       | 65.7                     | 66.1                     | 63.6                     | 65.0                     | 66.9                     | 65.6                     |
| Avg. Dist. to Rail [m] | 4.8                      | 0.9                      | 0.9                      | 0.6                      | 1.8                      | 2.5                      |
| Avg. Stride Freq. [Hz] | 2.5                      | 2.6                      | 2.5                      | 2.5                      | 2.6                      | 2.5                      |
| Avg. Stride Length [m] | 5.6                      | 6.9                      | 7.0                      | 7.0                      | 7.0                      | 6.9                      |