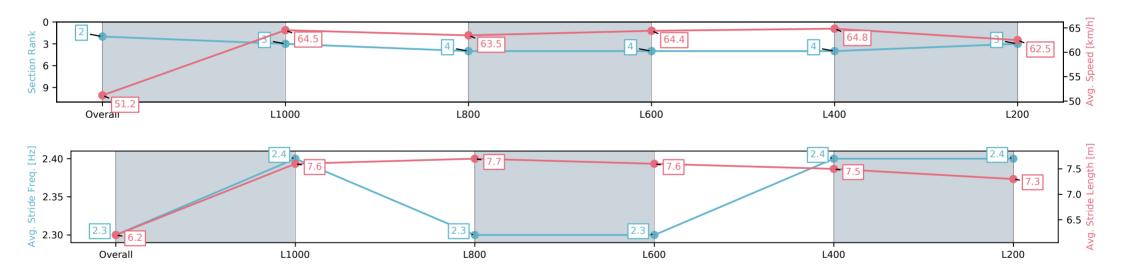

#### 13 December 2024 - 4:50PM

Track Rating: Good 4, Weather: Fine, Rail Position: +11m Entire

| Section                | Overall                  | L1000                    | L800                     | L600                     | L400                     | L200                     |
|------------------------|--------------------------|--------------------------|--------------------------|--------------------------|--------------------------|--------------------------|
| Section Times          | 1:10.51 [2]<br>(0:14.08) | 0:56.43 [3]<br>(0:11.15) | 0:45.28 [4]<br>(0:11.38) | 0:33.90 [4]<br>(0:11.24) | 0:22.66 [4]<br>(0:11.14) | 0:11.52 [3]<br>(0:11.52) |
| Average Speed [km/h]   | 51.2                     | 64.5                     | 63.5                     | 64.4                     | 64.8                     | 62.5                     |
| Top Speed [km/h]       | 64.8                     | 65.6                     | 64.6                     | 65.4                     | 66.1                     | 65.1                     |
| Avg. Dist. to Rail [m] | 3.2                      | 2.3                      | 1.1                      | 1.0                      | 3.2                      | 2.4                      |
| Avg. Stride Freq. [Hz] | 2.3                      | 2.4                      | 2.3                      | 2.3                      | 2.4                      | 2.4                      |
| Avg. Stride Length [m] | 6.2                      | 7.6                      | 7.7                      | 7.6                      | 7.5                      | 7.3                      |

# Horse/Jockey Name IRISH MIST/Taylor Johnstone Finish Rank 3 Fastest Section Time (Section) 0:11.09 (L1000) Top Speed [km/h] (Section) 67.5 (Overall)

**Finished** 