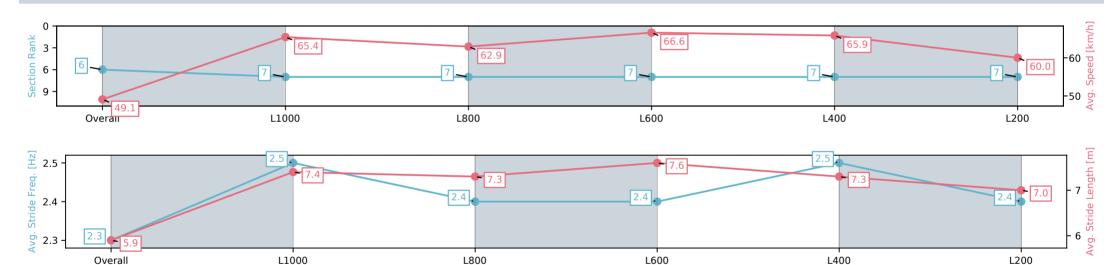

# Race 4: Hahn Fillies & Mares Rating 0 - 62 Handicap - 1200m

#### 13 December 2024 - 4:50PM

Track Rating: Good 4, Weather: Fine, Rail Position: +11m Entire

| Section                | Overall                  | L1000                    | L800                     | L600                     | L400                     | L200                     |
|------------------------|--------------------------|--------------------------|--------------------------|--------------------------|--------------------------|--------------------------|
| Section Times          | 1:11.18 [6]<br>(0:14.65) | 0:56.53 [7]<br>(0:11.02) | 0:45.51 [7]<br>(0:11.52) | 0:33.99 [7]<br>(0:10.98) | 0:23.01 [7]<br>(0:11.01) | 0:12.00 [7]<br>(0:12.00) |
| Average Speed [km/h]   | 49.1                     | 65.4                     | 62.9                     | 66.6                     | 65.9                     | 60.0                     |
| Top Speed [km/h]       | 65.7                     | 67.2                     | 64.9                     | 68.0                     | 66.8                     | 65.9                     |
| Avg. Dist. to Rail [m] | 4.3                      | 2.5                      | 2.1                      | 3.1                      | 6.9                      | 5.9                      |
| Avg. Stride Freq. [Hz] | 2.3                      | 2.5                      | 2.4                      | 2.4                      | 2.5                      | 2.4                      |
| Avg. Stride Length [m] | 5.9                      | 7.4                      | 7.3                      | 7.6                      | 7.3                      | 7.0                      |