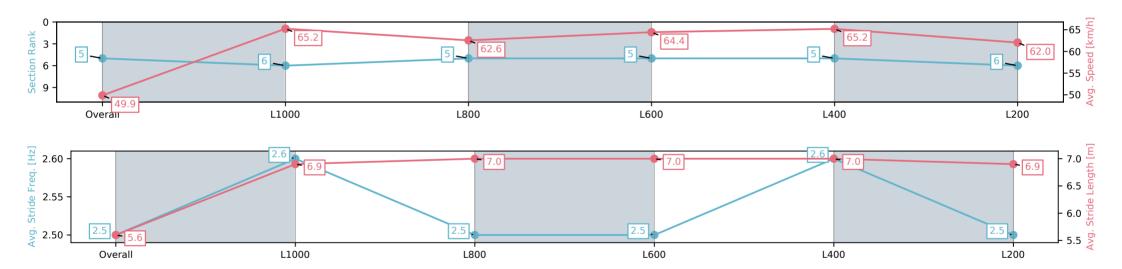

# Race 4: Hahn Fillies & Mares Rating 0 - 62 Handicap - 1200m

13 December 2024 - 4:50PM

Track Rating: Good 4, Weather: Fine, Rail Position: +11m Entire

| Section                | Overall                  | L1000                    | L800                     | L600                     | L400                     | L200                     |
|------------------------|--------------------------|--------------------------|--------------------------|--------------------------|--------------------------|--------------------------|
| Section Times          | 1:10.77 [5]<br>(0:14.45) | 0:56.32 [6]<br>(0:11.03) | 0:45.29 [5]<br>(0:11.47) | 0:33.82 [5]<br>(0:11.17) | 0:22.65 [5]<br>(0:11.05) | 0:11.60 [6]<br>(0:11.60) |
| Average Speed [km/h]   | 49.9                     | 65.2                     | 62.6                     | 64.4                     | 65.2                     | 62.0                     |
| Top Speed [km/h]       | 65.7                     | 66.1                     | 63.6                     | 65.0                     | 66.9                     | 65.6                     |
| Avg. Dist. to Rail [m] | 4.8                      | 0.9                      | 0.9                      | 0.6                      | 1.8                      | 2.5                      |
| Avg. Stride Freq. [Hz] | 2.5                      | 2.6                      | 2.5                      | 2.5                      | 2.6                      | 2.5                      |
| Avg. Stride Length [m] | 5.6                      | 6.9                      | 7.0                      | 7.0                      | 7.0                      | 6.9                      |

#### 13 December 2024 - 4:50PM

Track Rating: Good 4, Weather: Fine, Rail Position: +11m Entire

| Section                | Overall                  | L1000                    | L800                     | L600                     | L400                     | L200                     |
|------------------------|--------------------------|--------------------------|--------------------------|--------------------------|--------------------------|--------------------------|
| Section Times          | 1:11.18 [6]<br>(0:14.65) | 0:56.53 [7]<br>(0:11.02) | 0:45.51 [7]<br>(0:11.52) | 0:33.99 [7]<br>(0:10.98) | 0:23.01 [7]<br>(0:11.01) | 0:12.00 [7]<br>(0:12.00) |
| Average Speed [km/h]   | 49.1                     | 65.4                     | 62.9                     | 66.6                     | 65.9                     | 60.0                     |
| Top Speed [km/h]       | 65.7                     | 67.2                     | 64.9                     | 68.0                     | 66.8                     | 65.9                     |
| Avg. Dist. to Rail [m] | 4.3                      | 2.5                      | 2.1                      | 3.1                      | 6.9                      | 5.9                      |
| Avg. Stride Freq. [Hz] | 2.3                      | 2.5                      | 2.4                      | 2.4                      | 2.5                      | 2.4                      |
| Avg. Stride Length [m] | 5.9                      | 7.4                      | 7.3                      | 7.6                      | 7.3                      | 7.0                      |