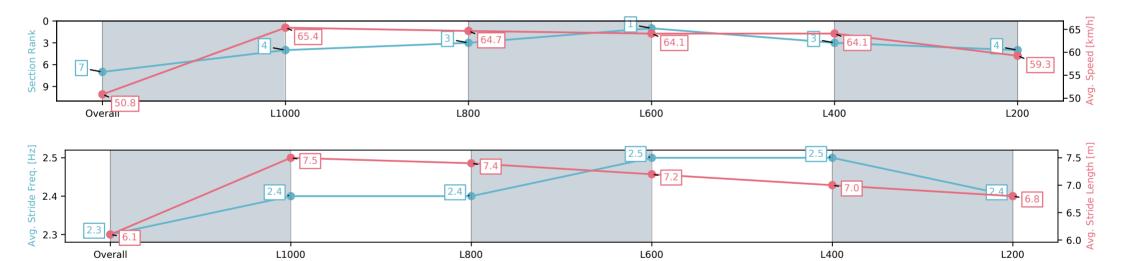

# Race 4: Hahn Fillies & Mares Rating 0 - 62 Handicap - 1200m

#### 13 December 2024 - 4:50PM

Track Rating: Good 4, Weather: Fine, Rail Position: +11m Entire

| Section                | Overall                  | L1000                    | L800                     | L600                     | L400                     | L200                     |
|------------------------|--------------------------|--------------------------|--------------------------|--------------------------|--------------------------|--------------------------|
| Section Times          | 1:11.19 [7]<br>(0:14.12) | 0:57.07 [4]<br>(0:11.03) | 0:46.04 [3]<br>(0:11.22) | 0:34.82 [1]<br>(0:11.36) | 0:23.46 [3]<br>(0:11.31) | 0:12.15 [4]<br>(0:12.15) |
| Average Speed [km/h]   | 50.8                     | 65.4                     | 64.7                     | 64.1                     | 64.1                     | 59.3                     |
| Top Speed [km/h]       | 67.2                     | 67.2                     | 66.6                     | 66.5                     | 65.6                     | 63.3                     |
| Avg. Dist. to Rail [m] | 1.5                      | 2.2                      | 1.6                      | 2.3                      | 5.1                      | 3.8                      |
| Avg. Stride Freq. [Hz] | 2.3                      | 2.4                      | 2.4                      | 2.5                      | 2.5                      | 2.4                      |
| Avg. Stride Length [m] | 6.1                      | 7.5                      | 7.4                      | 7.2                      | 7.0                      | 6.8                      |

] Ranking at each section and finish

:--.- No data available at this section