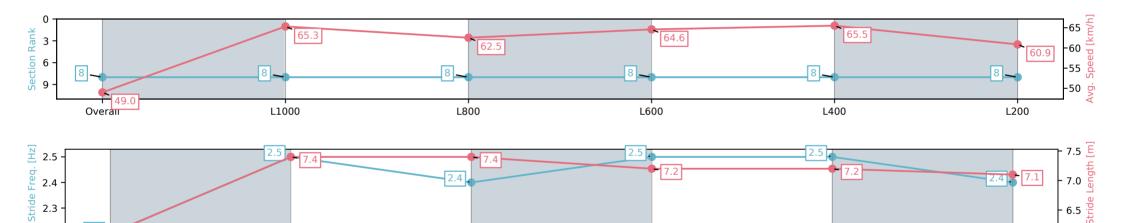

# Race 4: Hahn Fillies & Mares Rating 0 - 62 Handicap - 1200m

#### 13 December 2024 - 4:50PM

Track Rating: Good 4, Weather: Fine, Rail Position: +11m Entire

L400

| Section                | Overall                  | L1000                    | L800                     | L600                     | L400                     | L200                     |
|------------------------|--------------------------|--------------------------|--------------------------|--------------------------|--------------------------|--------------------------|
| Section Times          | 1:11.24 [8]<br>(0:14.72) | 0:56.52 [8]<br>(0:11.00) | 0:45.52 [8]<br>(0:11.52) | 0:34.00 [8]<br>(0:11.16) | 0:22.84 [8]<br>(0:11.01) | 0:11.83 [8]<br>(0:11.83) |
| Average Speed [km/h]   | 49.0                     | 65.3                     | 62.5                     | 64.6                     | 65.5                     | 60.9                     |
| Top Speed [km/h]       | 66.0                     | 66.5                     | 64.2                     | 65.8                     | 66.7                     | 63.9                     |
| Avg. Dist. to Rail [m] | 3.6                      | 1.0                      | 0.4                      | 0.4                      | 2.0                      | 2.2                      |
| Avg. Stride Freq. [Hz] | 2.2                      | 2.5                      | 2.4                      | 2.5                      | 2.5                      | 2.4                      |
| Avg. Stride Length [m] | 6.1                      | 7.4                      | 7.4                      | 7.2                      | 7.2                      | 7.1                      |

L600

L800

L1000

] Ranking at each section and finish

:--.- No data available at this section

Overall

NA No data available

L200