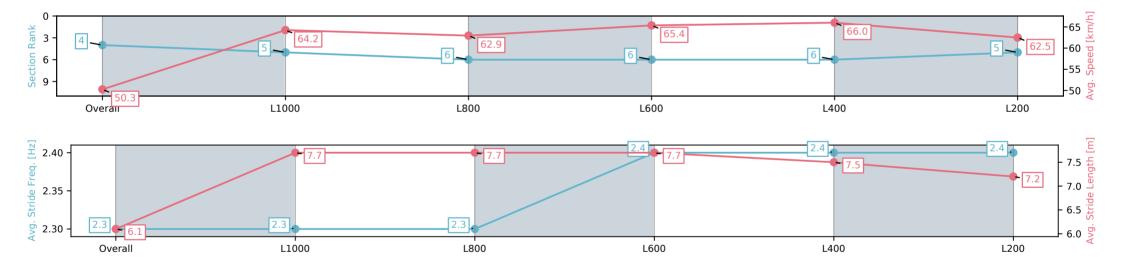

# Horse/Jockey Name IRISH MIST/Taylor Johnstone Finish Rank 3 Fastest Section Time (Section) 0:11.09 (L1000) Top Speed [km/h] (Section) 67.5 (Overall)

**Finished** 

# Race 4: Hahn Fillies & Mares Rating 0 - 62 Handicap - 1200m

13 December 2024 - 4:50PM

Track Rating: Good 4, Weather: Fine, Rail Position: +11m Entire

| Section                | Overall                  | L1000                    | L800                     | L600                     | L400                     | L200                     |
|------------------------|--------------------------|--------------------------|--------------------------|--------------------------|--------------------------|--------------------------|
| Section Times          | 1:10.55 [3]<br>(0:13.92) | 0:56.63 [1]<br>(0:11.09) | 0:45.54 [1]<br>(0:11.40) | 0:34.14 [3]<br>(0:11.23) | 0:22.91 [2]<br>(0:11.23) | 0:11.68 [2]<br>(0:11.68) |
| Average Speed [km/h]   | 51.7                     | 64.9                     | 63.2                     | 64.1                     | 64.1                     | 61.7                     |
| Top Speed [km/h]       | 67.5                     | 67.0                     | 64.5                     | 64.6                     | 64.6                     | 63.7                     |
| Avg. Dist. to Rail [m] | 6.3                      | 2.3                      | 0.2                      | 0.1                      | 0.6                      | 0.4                      |
| Avg. Stride Freq. [Hz] | 2.3                      | 2.5                      | 2.4                      | 2.5                      | 2.5                      | 2.5                      |
| Avg. Stride Length [m] | 6.0                      | 7.0                      | 7.1                      | 7.0                      | 6.9                      | 6.9                      |

#### Track Rating: Good 4, Weather: Fine, Rail Position: +11m Entire

| Section                | Overall                  | L1000                    | L800                     | L600                     | L400                     | L200                     |
|------------------------|--------------------------|--------------------------|--------------------------|--------------------------|--------------------------|--------------------------|
| Section Times          | 1:10.63 [4]<br>(0:14.31) | 0:56.32 [5]<br>(0:11.21) | 0:45.11 [6]<br>(0:11.52) | 0:33.59 [6]<br>(0:11.10) | 0:22.49 [6]<br>(0:10.95) | 0:11.54 [5]<br>(0:11.54) |
| Average Speed [km/h]   | 50.3                     | 64.2                     | 62.9                     | 65.4                     | 66.0                     | 62.5                     |
| Top Speed [km/h]       | 63.7                     | 66.0                     | 64.3                     | 67.0                     | 67.1                     | 64.2                     |
| Avg. Dist. to Rail [m] | 4.2                      | 2.7                      | 1.4                      | 1.6                      | 4.4                      | 4.3                      |
| Avg. Stride Freq. [Hz] | 2.3                      | 2.3                      | 2.3                      | 2.4                      | 2.4                      | 2.4                      |
| Avg. Stride Length [m] | 6.1                      | 7.7                      | 7.7                      | 7.7                      | 7.5                      | 7.2                      |