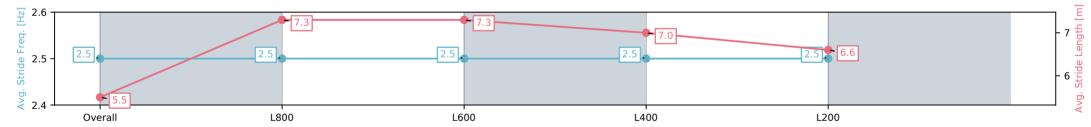

Ranking at each section and finish

:--.- No data available at this section

Race 8: Grand Syndicates Handicap - 1000m

16 November 2024 - 5:31PM

| Section                | Overall                   | L800                      | L600                      | L400                      | L200                      |
|------------------------|---------------------------|---------------------------|---------------------------|---------------------------|---------------------------|
| Section Times          | 0:59.11 [12]<br>(0:14.28) | 0:44.83 [12]<br>(0:10.82) | 0:34.01 [11]<br>(0:10.94) | 0:23.07 [10]<br>(0:11.42) | 0:11.65 [11]<br>(0:11.65) |
| Average Speed [km/h]   | 50.4                      | 67.0                      | 67.0                      | 64.1                      | 61.5                      |
| Top Speed [km/h]       | 65.5                      | 68.0                      | 67.1                      | 65.5                      | 65.5                      |
| Avg. Dist. to Rail [m] | 11.0                      | 4.4                       | 3.1                       | 9.3                       | 13.8                      |
| Avg. Stride Freq. [Hz] | 2.5                       | 2.5                       | 2.5                       | 2.5                       | 2.5                       |
| Avg. Stride Length [m] | 5.5                       | 7.3                       | 7.3                       | 7.0                       | 6.6                       |