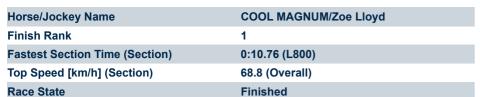

NA No data available

Background shading for fastest section

Race 8: Grand Syndicates Handicap - 1000m

16 November 2024 - 5:31PM

| Section                | Overall                  | L800                     | L600                     | L400                     | L200                     |
|------------------------|--------------------------|--------------------------|--------------------------|--------------------------|--------------------------|
| Section Times          | 0:58.34 [1]<br>(0:13.95) | 0:44.39 [5]<br>(0:10.76) | 0:33.63 [4]<br>(0:11.09) | 0:22.54 [5]<br>(0:11.19) | 0:11.35 [6]<br>(0:11.35) |
| Average Speed [km/h]   | 51.6                     | 67.5                     | 66.5                     | 65.3                     | 63.2                     |
| Top Speed [km/h]       | 65.9                     | 68.8                     | 67.3                     | 66.3                     | 65.2                     |
| Avg. Dist. to Rail [m] | 8.3                      | 4.3                      | 4.1                      | 8.5                      | 9.5                      |
| Avg. Stride Freq. [Hz] | 2.4                      | 2.4                      | 2.4                      | 2.5                      | 2.4                      |
| Avg. Stride Length [m] | 5.9                      | 7.7                      | 7.6                      | 7.2                      | 7.3                      |
|                        |                          |                          |                          |                          |                          |