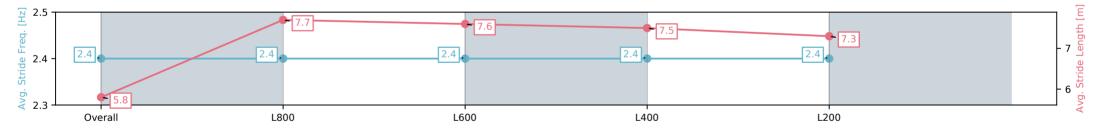

Race 8: Grand Syndicates Handicap - 1000m

16 November 2024 - 5:31PM

| Section                | Overall                  | L800                      | L600                     | L400                     | L200                     |
|------------------------|--------------------------|---------------------------|--------------------------|--------------------------|--------------------------|
| Section Times          | 0:58.48 [6]<br>(0:14.23) | 0:44.25 [10]<br>(0:10.69) | 0:33.56 [7]<br>(0:11.00) | 0:22.56 [7]<br>(0:11.10) | 0:11.46 [7]<br>(0:11.46) |
| Average Speed [km/h]   | 50.6                     | 67.9                      | 66.8                     | 65.4                     | 62.4                     |
| Top Speed [km/h]       | 68.3                     | 68.9                      | 67.6                     | 66.8                     | 64.4                     |
| Avg. Dist. to Rail [m] | 5.0                      | 2.9                       | 3.7                      | 4.0                      | 5.4                      |
| Avg. Stride Freq. [Hz] | 2.3                      | 2.4                       | 2.4                      | 2.4                      | 2.3                      |
| Avg. Stride Length [m] | 6.1                      | 7.8                       | 7.7                      | 7.6                      | 7.4                      |