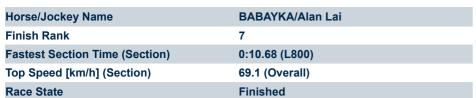

Ranking at each section and finish

:--.- No data available at this section

Race 8: Grand Syndicates Handicap - 1000m

L200

| Section                | Overall                  | L800                     | L600                     | L400                     | L200                     |
|------------------------|--------------------------|--------------------------|--------------------------|--------------------------|--------------------------|
| Section Times          | 0:58.67 [7]<br>(0:13.76) | 0:44.91 [2]<br>(0:10.68) | 0:34.23 [3]<br>(0:11.12) | 0:23.11 [1]<br>(0:11.22) | 0:11.89 [2]<br>(0:11.89) |
| Average Speed [km/h]   | 52.3                     | 67.6                     | 64.6                     | 64.4                     | 60.3                     |
| Top Speed [km/h]       | 68.2                     | 69.1                     | 65.8                     | 65.4                     | 63.3                     |
| Avg. Dist. to Rail [m] | 6.6                      | 2.0                      | 0.5                      | 2.2                      | 3.4                      |
| Avg. Stride Freq. [Hz] | 2.5                      | 2.6                      | 2.5                      | 2.5                      | 2.4                      |
| Avg. Stride Length [m] | 5.7                      | 7.4                      | 7.2                      | 7.1                      | 6.9                      |