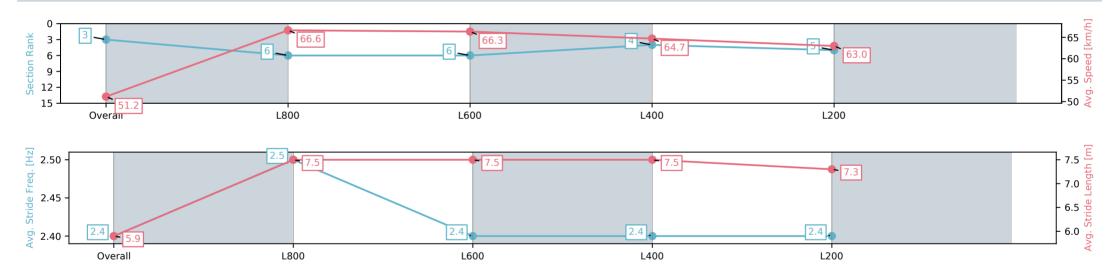

] Ranking at each section and finish

:--.- No data available at this section

Race 8: Grand Syndicates Handicap - 1000m

16 November 2024 - 5:31PM

| Section                | Overall                  | L800                     | L600                     | L400                     | L200                     |
|------------------------|--------------------------|--------------------------|--------------------------|--------------------------|--------------------------|
| Section Times          | 0:58.35 [3]<br>(0:14.08) | 0:44.27 [6]<br>(0:10.82) | 0:33.45 [6]<br>(0:10.89) | 0:22.56 [4]<br>(0:11.16) | 0:11.40 [5]<br>(0:11.40) |
| Average Speed [km/h]   | 51.2                     | 66.6                     | 66.3                     | 64.7                     | 63.0                     |
| Top Speed [km/h]       | 67.1                     | 68.0                     | 67.9                     | 65.8                     | 64.1                     |
| Avg. Dist. to Rail [m] | 3.1                      | 0.7                      | 0.9                      | 2.5                      | 4.6                      |
| Avg. Stride Freq. [Hz] | 2.4                      | 2.5                      | 2.4                      | 2.4                      | 2.4                      |
| Avg. Stride Length [m] | 5.9                      | 7.5                      | 7.5                      | 7.5                      | 7.3                      |