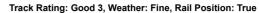

Ranking at each section and finish

:--.- No data available at this section

Race 8: Grand Syndicates Handicap - 1000m

16 November 2024 - 5:31PM

| Section                | Overall                   | L800                      | L600                     | L400                     | L200                      |
|------------------------|---------------------------|---------------------------|--------------------------|--------------------------|---------------------------|
| Section Times          | 0:59.02 [10]<br>(0:14.23) | 0:44.79 [11]<br>(0:10.71) | 0:34.08 [8]<br>(0:11.05) | 0:23.03 [9]<br>(0:11.25) | 0:11.78 [10]<br>(0:11.78) |
| Average Speed [km/h]   | 50.7                      | 67.6                      | 66.5                     | 65.0                     | 60.9                      |
| Top Speed [km/h]       | 67.9                      | 68.7                      | 67.2                     | 65.8                     | 63.7                      |
| Avg. Dist. to Rail [m] | 8.5                       | 3.1                       | 3.9                      | 8.1                      | 10.3                      |
| Avg. Stride Freq. [Hz] | 2.2                       | 2.3                       | 2.3                      | 2.4                      | 2.3                       |
| Avg. Stride Length [m] | 6.2                       | 7.9                       | 8.0                      | 7.6                      | 7.4                       |

[] Ranking at each section and finish

:--.- No data available at this section

Race 8: Grand Syndicates Handicap - 1000m

16 November 2024 - 5:31PM

| Section                | Overall                   | L800                     | L600                     | L400                     | L200                     |
|------------------------|---------------------------|--------------------------|--------------------------|--------------------------|--------------------------|
| Section Times          | 0:59.06 [11]<br>(0:13.77) | 0:45.29 [3]<br>(0:10.56) | 0:34.73 [1]<br>(0:11.27) | 0:23.46 [3]<br>(0:11.34) | 0:12.12 [4]<br>(0:12.12) |
| Average Speed [km/h]   | 52.3                      | 68.8                     | 65.1                     | 63.8                     | 59.2                     |
| Top Speed [km/h]       | 69.5                      | 70.5                     | 67.3                     | 66.1                     | 61.6                     |
| Avg. Dist. to Rail [m] | 11.8                      | 5.1                      | 2.9                      | 4.0                      | 6.9                      |
| Avg. Stride Freq. [Hz] | 2.4                       | 2.6                      | 2.5                      | 2.5                      | 2.4                      |
| Avg. Stride Length [m] | 5.9                       | 7.3                      | 7.2                      | 7.0                      | 6.7                      |