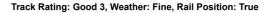

Race 8: Grand Syndicates Handicap - 1000m

16 November 2024 - 5:31PM

| Section                | Overall                  | L800                     | L600                     | L400                     | L200                     |
|------------------------|--------------------------|--------------------------|--------------------------|--------------------------|--------------------------|
| Section Times          | 0:58.38 [4]<br>(0:13.72) | 0:44.66 [1]<br>(0:10.66) | 0:34.00 [2]<br>(0:11.21) | 0:22.79 [2]<br>(0:11.18) | 0:11.61 [1]<br>(0:11.61) |
| Average Speed [km/h]   | 52.5                     | 68.2                     | 65.1                     | 64.7                     | 61.7                     |
| Top Speed [km/h]       | 69.1                     | 69.4                     | 67.3                     | 65.8                     | 63.8                     |
| Avg. Dist. to Rail [m] | 10.5                     | 4.4                      | 2.6                      | 2.9                      | 4.1                      |
| Avg. Stride Freq. [Hz] | 2.4                      | 2.5                      | 2.4                      | 2.4                      | 2.3                      |
| Avg. Stride Length [m] | 6.0                      | 7.6                      | 7.5                      | 7.4                      | 7.4                      |
|                        |                          |                          |                          |                          |                          |