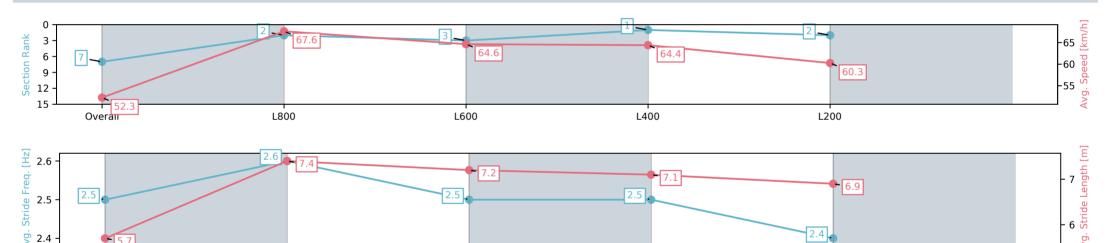

Ranking at each section and finish

:--.- No data available at this section

Race 8: Grand Syndicates Handicap - 1000m

L200

| Section                | Overall                  | L800                     | L600                     | L400                     | L200                     |
|------------------------|--------------------------|--------------------------|--------------------------|--------------------------|--------------------------|
| Section Times          | 0:58.67 [7]<br>(0:13.76) | 0:44.91 [2]<br>(0:10.68) | 0:34.23 [3]<br>(0:11.12) | 0:23.11 [1]<br>(0:11.22) | 0:11.89 [2]<br>(0:11.89) |
| Average Speed [km/h]   | 52.3                     | 67.6                     | 64.6                     | 64.4                     | 60.3                     |
| Top Speed [km/h]       | 68.2                     | 69.1                     | 65.8                     | 65.4                     | 63.3                     |
| Avg. Dist. to Rail [m] | 6.6                      | 2.0                      | 0.5                      | 2.2                      | 3.4                      |
| Avg. Stride Freq. [Hz] | 2.5                      | 2.6                      | 2.5                      | 2.5                      | 2.4                      |
| Avg. Stride Length [m] | 5.7                      | 7.4                      | 7.2                      | 7.1                      | 6.9                      |