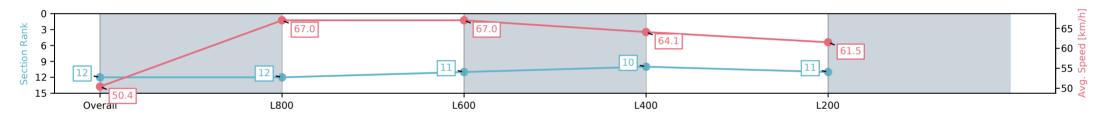

Ranking at each section and finish

:--.- No data available at this section

Race 8: Grand Syndicates Handicap - 1000m

16 November 2024 - 5:31PM

| Section                | Overall                   | L800                      | L600                      | L400                      | L200                      |
|------------------------|---------------------------|---------------------------|---------------------------|---------------------------|---------------------------|
| Section Times          | 0:59.11 [12]<br>(0:14.28) | 0:44.83 [12]<br>(0:10.82) | 0:34.01 [11]<br>(0:10.94) | 0:23.07 [10]<br>(0:11.42) | 0:11.65 [11]<br>(0:11.65) |
| Average Speed [km/h]   | 50.4                      | 67.0                      | 67.0                      | 64.1                      | 61.5                      |
| Top Speed [km/h]       | 65.5                      | 68.0                      | 67.1                      | 65.5                      | 65.5                      |
| Avg. Dist. to Rail [m] | 11.0                      | 4.4                       | 3.1                       | 9.3                       | 13.8                      |
| Avg. Stride Freq. [Hz] | 2.5                       | 2.5                       | 2.5                       | 2.5                       | 2.5                       |
| Avg. Stride Length [m] | 5.5                       | 7.3                       | 7.3                       | 7.0                       | 6.6                       |