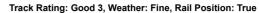

Race 8: Grand Syndicates Handicap - 1000m

16 November 2024 - 5:31PM

| Section                | Overall                  | L800                     | L600                     | L400                     | L200                     |
|------------------------|--------------------------|--------------------------|--------------------------|--------------------------|--------------------------|
| Section Times          | 0:58.42 [5]<br>(0:14.21) | 0:44.21 [9]<br>(0:10.75) | 0:33.46 [9]<br>(0:11.02) | 0:22.44 [8]<br>(0:11.12) | 0:11.32 [8]<br>(0:11.32) |
| Average Speed [km/h]   | 50.6                     | 67.3                     | 66.2                     | 65.2                     | 63.3                     |
| Top Speed [km/h]       | 68.2                     | 68.4                     | 67.1                     | 66.5                     | 64.3                     |
| Avg. Dist. to Rail [m] | 5.3                      | 2.4                      | 2.1                      | 4.4                      | 9.0                      |
| Avg. Stride Freq. [Hz] | 2.4                      | 2.4                      | 2.4                      | 2.4                      | 2.4                      |
| Avg. Stride Length [m] | 5.8                      | 7.7                      | 7.6                      | 7.5                      | 7.3                      |