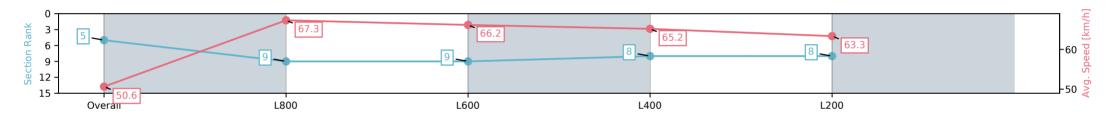

Race 8: Grand Syndicates Handicap - 1000m

16 November 2024 - 5:31PM

| Section                | Overall                  | L800                     | L600                     | L400                     | L200                     |
|------------------------|--------------------------|--------------------------|--------------------------|--------------------------|--------------------------|
| Section Times          | 0:58.42 [5]<br>(0:14.21) | 0:44.21 [9]<br>(0:10.75) | 0:33.46 [9]<br>(0:11.02) | 0:22.44 [8]<br>(0:11.12) | 0:11.32 [8]<br>(0:11.32) |
| Average Speed [km/h]   | 50.6                     | 67.3                     | 66.2                     | 65.2                     | 63.3                     |
| Top Speed [km/h]       | 68.2                     | 68.4                     | 67.1                     | 66.5                     | 64.3                     |
| Avg. Dist. to Rail [m] | 5.3                      | 2.4                      | 2.1                      | 4.4                      | 9.0                      |
| Avg. Stride Freq. [Hz] | 2.4                      | 2.4                      | 2.4                      | 2.4                      | 2.4                      |
| Avg. Stride Length [m] | 5.8                      | 7.7                      | 7.6                      | 7.5                      | 7.3                      |