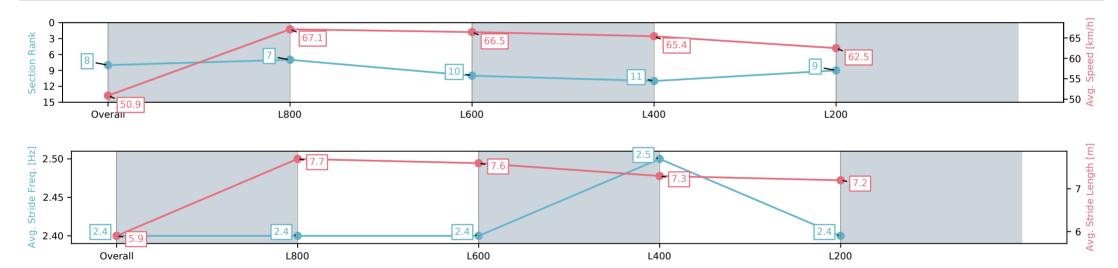

Race 8: Grand Syndicates Handicap - 1000m

16 November 2024 - 5:31PM

| Section                | Overall                  | L800                     | L600                      | L400                      | L200                     |
|------------------------|--------------------------|--------------------------|---------------------------|---------------------------|--------------------------|
| Section Times          | 0:58.69 [8]<br>(0:14.17) | 0:44.52 [7]<br>(0:10.84) | 0:33.68 [10]<br>(0:11.06) | 0:22.62 [11]<br>(0:11.14) | 0:11.48 [9]<br>(0:11.48) |
| Average Speed [km/h]   | 50.9                     | 67.1                     | 66.5                      | 65.4                      | 62.5                     |
| Top Speed [km/h]       | 66.5                     | 68.3                     | 67.4                      | 65.9                      | 65.0                     |
| Avg. Dist. to Rail [m] | 9.4                      | 4.9                      | 3.9                       | 7.0                       | 10.2                     |
| Avg. Stride Freq. [Hz] | 2.4                      | 2.4                      | 2.4                       | 2.5                       | 2.4                      |
| Avg. Stride Length [m] | 5.9                      | 7.7                      | 7.6                       | 7.3                       | 7.2                      |