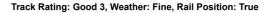

Ranking at each section and finish

:--.- No data available at this section

Race 8: Grand Syndicates Handicap - 1000m

16 November 2024 - 5:31PM

| Section                | Overall                  | L800                     | L600                     | L400                     | L200                     |
|------------------------|--------------------------|--------------------------|--------------------------|--------------------------|--------------------------|
| Section Times          | 0:58.35 [2]<br>(0:13.89) | 0:44.46 [4]<br>(0:10.84) | 0:33.62 [5]<br>(0:11.14) | 0:22.48 [6]<br>(0:11.02) | 0:11.46 [3]<br>(0:11.46) |
| Average Speed [km/h]   | 51.9                     | 66.6                     | 65.7                     | 65.9                     | 62.6                     |
| Top Speed [km/h]       | 68.4                     | 68.2                     | 67.3                     | 67.0                     | 64.7                     |
| Avg. Dist. to Rail [m] | 6.4                      | 1.3                      | 3.0                      | 4.7                      | 6.5                      |
| Avg. Stride Freq. [Hz] | 2.4                      | 2.4                      | 2.4                      | 2.4                      | 2.4                      |
| Avg. Stride Length [m] | 5.8                      | 7.7                      | 7.7                      | 7.5                      | 7.2                      |

] Ranking at each section and finish

:--.- No data available at this section

Race 8: Grand Syndicates Handicap - 1000m

16 November 2024 - 5:31PM

| Section                | Overall                  | L800                     | L600                     | L400                     | L200                     |
|------------------------|--------------------------|--------------------------|--------------------------|--------------------------|--------------------------|
| Section Times          | 0:58.35 [3]<br>(0:14.08) | 0:44.27 [6]<br>(0:10.82) | 0:33.45 [6]<br>(0:10.89) | 0:22.56 [4]<br>(0:11.16) | 0:11.40 [5]<br>(0:11.40) |
| Average Speed [km/h]   | 51.2                     | 66.6                     | 66.3                     | 64.7                     | 63.0                     |
| Top Speed [km/h]       | 67.1                     | 68.0                     | 67.9                     | 65.8                     | 64.1                     |
| Avg. Dist. to Rail [m] | 3.1                      | 0.7                      | 0.9                      | 2.5                      | 4.6                      |
| Avg. Stride Freq. [Hz] | 2.4                      | 2.5                      | 2.4                      | 2.4                      | 2.4                      |
| Avg. Stride Length [m] | 5.9                      | 7.5                      | 7.5                      | 7.5                      | 7.3                      |