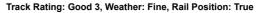

Ranking at each section and finish

:--.- No data available at this section

Race 8: Grand Syndicates Handicap - 1000m

16 November 2024 - 5:31PM

| Section                | Overall                   | L800                      | L600                     | L400                     | L200                      |
|------------------------|---------------------------|---------------------------|--------------------------|--------------------------|---------------------------|
| Section Times          | 0:59.02 [10]<br>(0:14.23) | 0:44.79 [11]<br>(0:10.71) | 0:34.08 [8]<br>(0:11.05) | 0:23.03 [9]<br>(0:11.25) | 0:11.78 [10]<br>(0:11.78) |
| Average Speed [km/h]   | 50.7                      | 67.6                      | 66.5                     | 65.0                     | 60.9                      |
| Top Speed [km/h]       | 67.9                      | 68.7                      | 67.2                     | 65.8                     | 63.7                      |
| Avg. Dist. to Rail [m] | 8.5                       | 3.1                       | 3.9                      | 8.1                      | 10.3                      |
| Avg. Stride Freq. [Hz] | 2.2                       | 2.3                       | 2.3                      | 2.4                      | 2.3                       |
| Avg. Stride Length [m] | 6.2                       | 7.9                       | 8.0                      | 7.6                      | 7.4                       |

[] Ranking at each section and finish

:--.- No data available at this section

Race 8: Grand Syndicates Handicap - 1000m

16 November 2024 - 5:31PM

| Section                | Overall                   | L800                     | L600                     | L400                     | L200                     |
|------------------------|---------------------------|--------------------------|--------------------------|--------------------------|--------------------------|
| Section Times          | 0:59.06 [11]<br>(0:13.77) | 0:45.29 [3]<br>(0:10.56) | 0:34.73 [1]<br>(0:11.27) | 0:23.46 [3]<br>(0:11.34) | 0:12.12 [4]<br>(0:12.12) |
| Average Speed [km/h]   | 52.3                      | 68.8                     | 65.1                     | 63.8                     | 59.2                     |
| Top Speed [km/h]       | 69.5                      | 70.5                     | 67.3                     | 66.1                     | 61.6                     |
| Avg. Dist. to Rail [m] | 11.8                      | 5.1                      | 2.9                      | 4.0                      | 6.9                      |
| Avg. Stride Freq. [Hz] | 2.4                       | 2.6                      | 2.5                      | 2.5                      | 2.4                      |
| Avg. Stride Length [m] | 5.9                       | 7.3                      | 7.2                      | 7.0                      | 6.7                      |