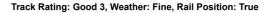

Race 8: Grand Syndicates Handicap - 1000m

16 November 2024 - 5:31PM

| Section                | Overall                  | L800                     | L600                      | L400                      | L200                      |
|------------------------|--------------------------|--------------------------|---------------------------|---------------------------|---------------------------|
| Section Times          | 0:58.88 [9]<br>(0:14.20) | 0:44.68 [8]<br>(0:11.00) | 0:33.68 [12]<br>(0:11.15) | 0:22.53 [12]<br>(0:11.16) | 0:11.37 [12]<br>(0:11.37) |
| Average Speed [km/h]   | 50.7                     | 66.2                     | 65.7                      | 65.4                      | 63.0                      |
| Top Speed [km/h]       | 66.6                     | 66.8                     | 66.5                      | 66.6                      | 66.0                      |
| Avg. Dist. to Rail [m] | 12.1                     | 5.4                      | 3.1                       | 8.5                       | 14.0                      |
| Avg. Stride Freq. [Hz] | 2.4                      | 2.6                      | 2.5                       | 2.6                       | 2.5                       |
| Avg. Stride Length [m] | 5.7                      | 7.2                      | 7.3                       | 7.0                       | 6.9                       |

Ranking at each section and finish

:--.- No data available at this section

Race 8: Grand Syndicates Handicap - 1000m

16 November 2024 - 5:31PM

| Section                | Overall                   | L800                      | L600                     | L400                     | L200                      |
|------------------------|---------------------------|---------------------------|--------------------------|--------------------------|---------------------------|
| Section Times          | 0:59.02 [10]<br>(0:14.23) | 0:44.79 [11]<br>(0:10.71) | 0:34.08 [8]<br>(0:11.05) | 0:23.03 [9]<br>(0:11.25) | 0:11.78 [10]<br>(0:11.78) |
| Average Speed [km/h]   | 50.7                      | 67.6                      | 66.5                     | 65.0                     | 60.9                      |
| Top Speed [km/h]       | 67.9                      | 68.7                      | 67.2                     | 65.8                     | 63.7                      |
| Avg. Dist. to Rail [m] | 8.5                       | 3.1                       | 3.9                      | 8.1                      | 10.3                      |
| Avg. Stride Freq. [Hz] | 2.2                       | 2.3                       | 2.3                      | 2.4                      | 2.3                       |
| Avg. Stride Length [m] | 6.2                       | 7.9                       | 8.0                      | 7.6                      | 7.4                       |