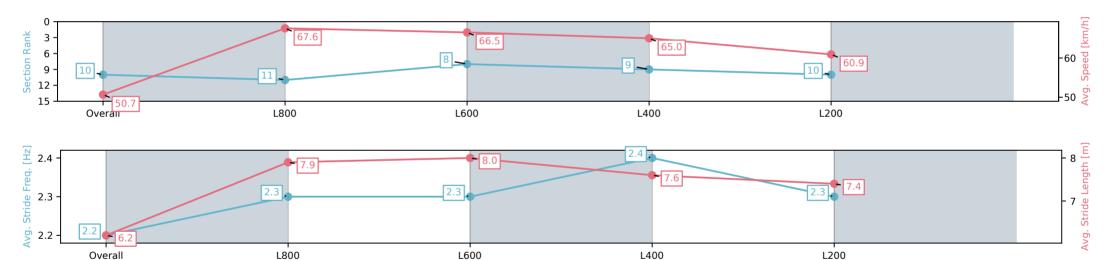

Ranking at each section and finish

:--.- No data available at this section

Race 8: Grand Syndicates Handicap - 1000m

16 November 2024 - 5:31PM

| Section                | Overall                   | L800                      | L600                     | L400                     | L200                      |
|------------------------|---------------------------|---------------------------|--------------------------|--------------------------|---------------------------|
| Section Times          | 0:59.02 [10]<br>(0:14.23) | 0:44.79 [11]<br>(0:10.71) | 0:34.08 [8]<br>(0:11.05) | 0:23.03 [9]<br>(0:11.25) | 0:11.78 [10]<br>(0:11.78) |
| Average Speed [km/h]   | 50.7                      | 67.6                      | 66.5                     | 65.0                     | 60.9                      |
| Top Speed [km/h]       | 67.9                      | 68.7                      | 67.2                     | 65.8                     | 63.7                      |
| Avg. Dist. to Rail [m] | 8.5                       | 3.1                       | 3.9                      | 8.1                      | 10.3                      |
| Avg. Stride Freq. [Hz] | 2.2                       | 2.3                       | 2.3                      | 2.4                      | 2.3                       |
| Avg. Stride Length [m] | 6.2                       | 7.9                       | 8.0                      | 7.6                      | 7.4                       |

[] Ranking at each section and finish

:--.- No data available at this section

Race 8: Grand Syndicates Handicap - 1000m

16 November 2024 - 5:31PM

| Section                | Overall                   | L800                     | L600                     | L400                     | L200                     |
|------------------------|---------------------------|--------------------------|--------------------------|--------------------------|--------------------------|
| Section Times          | 0:59.06 [11]<br>(0:13.77) | 0:45.29 [3]<br>(0:10.56) | 0:34.73 [1]<br>(0:11.27) | 0:23.46 [3]<br>(0:11.34) | 0:12.12 [4]<br>(0:12.12) |
| Average Speed [km/h]   | 52.3                      | 68.8                     | 65.1                     | 63.8                     | 59.2                     |
| Top Speed [km/h]       | 69.5                      | 70.5                     | 67.3                     | 66.1                     | 61.6                     |
| Avg. Dist. to Rail [m] | 11.8                      | 5.1                      | 2.9                      | 4.0                      | 6.9                      |
| Avg. Stride Freq. [Hz] | 2.4                       | 2.6                      | 2.5                      | 2.5                      | 2.4                      |
| Avg. Stride Length [m] | 5.9                       | 7.3                      | 7.2                      | 7.0                      | 6.7                      |