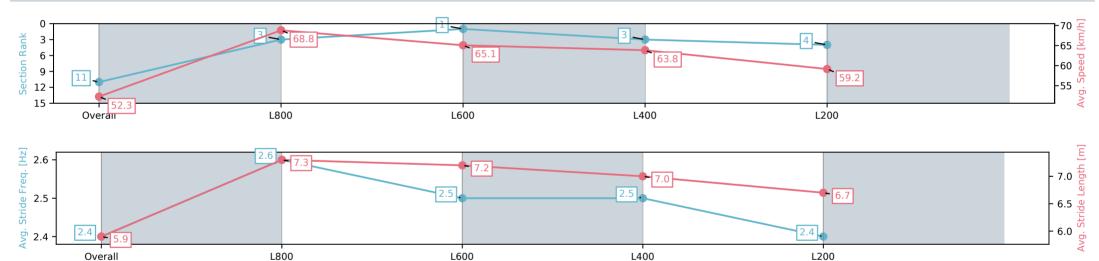

[] Ranking at each section and finish

:--.- No data available at this section

Race 8: Grand Syndicates Handicap - 1000m

16 November 2024 - 5:31PM

| Section                | Overall                   | L800                     | L600                     | L400                     | L200                     |
|------------------------|---------------------------|--------------------------|--------------------------|--------------------------|--------------------------|
| Section Times          | 0:59.06 [11]<br>(0:13.77) | 0:45.29 [3]<br>(0:10.56) | 0:34.73 [1]<br>(0:11.27) | 0:23.46 [3]<br>(0:11.34) | 0:12.12 [4]<br>(0:12.12) |
| Average Speed [km/h]   | 52.3                      | 68.8                     | 65.1                     | 63.8                     | 59.2                     |
| Top Speed [km/h]       | 69.5                      | 70.5                     | 67.3                     | 66.1                     | 61.6                     |
| Avg. Dist. to Rail [m] | 11.8                      | 5.1                      | 2.9                      | 4.0                      | 6.9                      |
| Avg. Stride Freq. [Hz] | 2.4                       | 2.6                      | 2.5                      | 2.5                      | 2.4                      |
| Avg. Stride Length [m] | 5.9                       | 7.3                      | 7.2                      | 7.0                      | 6.7                      |