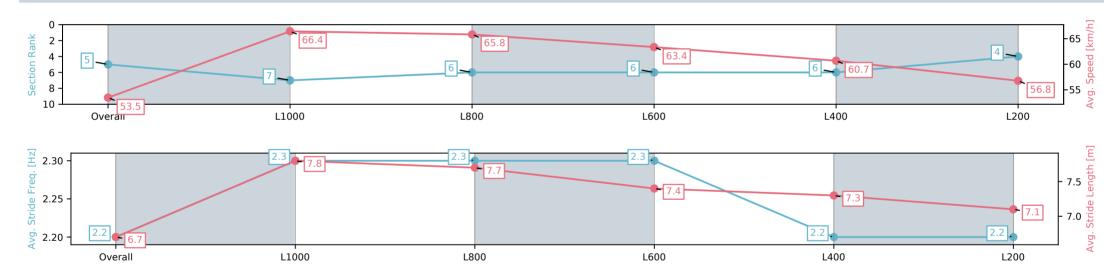

Race 4: Sportsbet Handicap - 1250m

16 November 2024 - 2:52PM

Track Rating: Good 4, Weather: Fine, Rail Position: True

| Section                | Overall                  | L1000                    | L800                     | L600                     | L400                     | L200                     |
|------------------------|--------------------------|--------------------------|--------------------------|--------------------------|--------------------------|--------------------------|
| Section Times          | 1:15.72 [6]<br>(0:16.38) | 0:59.34 [3]<br>(0:10.98) | 0:48.36 [3]<br>(0:11.24) | 0:37.12 [5]<br>(0:11.71) | 0:25.41 [5]<br>(0:12.25) | 0:13.16 [6]<br>(0:13.16) |
| Average Speed [km/h]   | 55.0                     | 67.0                     | 64.3                     | 62.4                     | 59.5                     | 54.6                     |
| Top Speed [km/h]       | 67.9                     | 68.2                     | 65.8                     | 64.3                     | 60.9                     | 58.4                     |
| Avg. Dist. to Rail [m] | 4.2                      | 3.9                      | 2.6                      | 2.6                      | 5.0                      | 3.6                      |
| Avg. Stride Freq. [Hz] | 2.2                      | 2.3                      | 2.2                      | 2.2                      | 2.1                      | 2.0                      |
| Avg. Stride Length [m] | 6.9                      | 8.1                      | 8.1                      | 7.8                      | 7.7                      | 7.6                      |