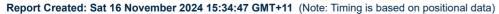

Race 4: Sportsbet Handicap - 1250m

16 November 2024 - 2:52PM

Track Rating: Good 4, Weather: Fine, Rail Position: True

| Section                | Overall     | L1000       | L800        | L600        | L400        | L200        |
|------------------------|-------------|-------------|-------------|-------------|-------------|-------------|
|                        | 1:15.11 [5] | 0:58.26 [7] | 0:47.29 [6] | 0:36.28 [6] | 0:24.70 [6] | 0:12.67 [4] |
| Section Times          | (0:16.85)   | (0:10.97)   | (0:11.01)   | (0:11.57)   | (0:12.03)   | (0:12.67)   |
| Average Speed [km/h]   | 53.5        | 66.4        | 65.8        | 63.4        | 60.7        | 56.8        |
| Top Speed [km/h]       | 66.1        | 67.6        | 66.1        | 65.2        | 62.2        | 59.7        |
| Avg. Dist. to Rail [m] | 5.3         | 2.3         | 2.6         | 3.7         | 5.5         | 4.4         |
| Avg. Stride Freq. [Hz] | 2.2         | 2.3         | 2.3         | 2.3         | 2.2         | 2.2         |
| Avg. Stride Length [m] | 6.7         | 7.8         | 7.7         | 7.4         | 7.3         | 7.1         |