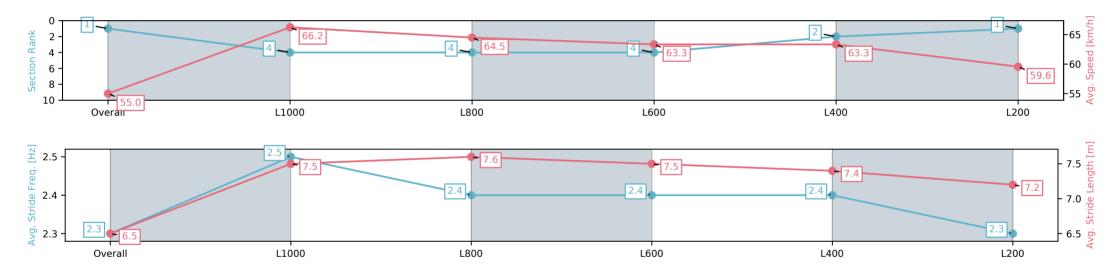

Race 4: Sportsbet Handicap - 1250m

16 November 2024 - 2:52PM

Track Rating: Good 4, Weather: Fine, Rail Position: True

| Section                | Overall                  | L1000                    | L800                     | L600                     | L400                     | L200                     |
|------------------------|--------------------------|--------------------------|--------------------------|--------------------------|--------------------------|--------------------------|
| Section Times          | 1:13.77 [2]<br>(0:16.24) | 0:57.53 [2]<br>(0:10.91) | 0:46.62 [2]<br>(0:11.18) | 0:35.44 [1]<br>(0:11.59) | 0:23.85 [1]<br>(0:11.60) | 0:12.25 [2]<br>(0:12.25) |
| Average Speed [km/h]   | 55.5                     | 66.4                     | 64.5                     | 62.6                     | 62.2                     | 58.8                     |
| Top Speed [km/h]       | 67.5                     | 67.8                     | 65.9                     | 64.3                     | 63.1                     | 63.1                     |
| Avg. Dist. to Rail [m] | 2.8                      | 1.3                      | 0.9                      | 1.3                      | 1.6                      | 1.9                      |
| Avg. Stride Freq. [Hz] | 2.4                      | 2.5                      | 2.4                      | 2.4                      | 2.4                      | 2.4                      |
| Avg. Stride Length [m] | 6.3                      | 7.3                      | 7.4                      | 7.3                      | 7.1                      | 7.0                      |