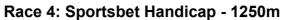

Race 4: Sportsbet Handicap - 1250m

16 November 2024 - 2:52PM

Track Rating: Good 4, Weather: Fine, Rail Position: True

| Section                | Overall                  | L1000                    | L800                     | L600                     | L400                     | L200                     |
|------------------------|--------------------------|--------------------------|--------------------------|--------------------------|--------------------------|--------------------------|
| Section Times          | 1:13.58 [1]<br>(0:16.40) | 0:57.18 [4]<br>(0:10.98) | 0:46.20 [4]<br>(0:11.19) | 0:35.01 [4]<br>(0:11.48) | 0:23.53 [2]<br>(0:11.44) | 0:12.09 [1]<br>(0:12.09) |
| Average Speed [km/h]   | 55.0                     | 66.2                     | 64.5                     | 63.3                     | 63.3                     | 59.6                     |
| Top Speed [km/h]       | 69.1                     | 67.6                     | 65.6                     | 64.8                     | 64.3                     | 63.4                     |
| Avg. Dist. to Rail [m] | 1.4                      | 2.0                      | 1.6                      | 1.8                      | 2.6                      | 3.1                      |
| Avg. Stride Freq. [Hz] | 2.3                      | 2.5                      | 2.4                      | 2.4                      | 2.4                      | 2.3                      |
| Avg. Stride Length [m] | 6.5                      | 7.5                      | 7.6                      | 7.5                      | 7.4                      | 7.2                      |