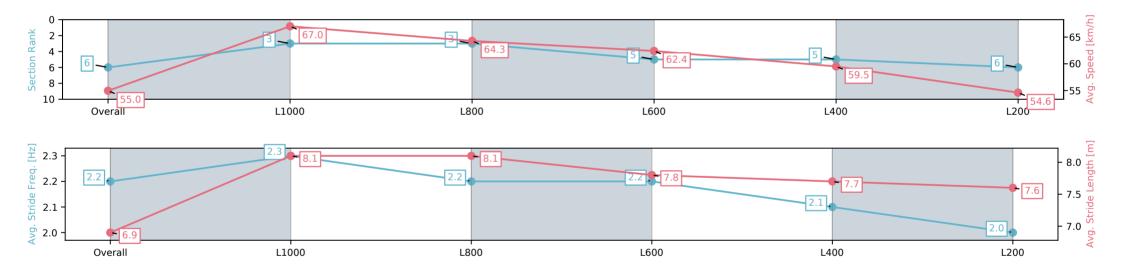

Race 4: Sportsbet Handicap - 1250m

16 November 2024 - 2:52PM

Track Rating: Good 4, Weather: Fine, Rail Position: True

| Section                | Overall                  | L1000                    | L800                     | L600                     | L400                     | L200                     |
|------------------------|--------------------------|--------------------------|--------------------------|--------------------------|--------------------------|--------------------------|
| Section Times          | 1:16.73 [7]<br>(0:16.17) | 1:00.56 [1]<br>(0:10.96) | 0:49.60 [1]<br>(0:11.25) | 0:38.35 [2]<br>(0:11.77) | 0:26.58 [3]<br>(0:12.64) | 0:13.94 [7]<br>(0:13.94) |
| Average Speed [km/h]   | 55.7                     | 66.8                     | 64.2                     | 61.9                     | 57.3                     | 51.7                     |
| Top Speed [km/h]       | 67.9                     | 68.6                     | 65.7                     | 63.2                     | 60.0                     | 54.9                     |
| Avg. Dist. to Rail [m] | 6.1                      | 3.0                      | 1.5                      | 2.2                      | 2.9                      | 4.3                      |
| Avg. Stride Freq. [Hz] | 2.4                      | 2.6                      | 2.5                      | 2.4                      | 2.4                      | 2.2                      |
| Avg. Stride Length [m] | 6.3                      | 7.3                      | 7.2                      | 7.1                      | 6.7                      | 6.5                      |