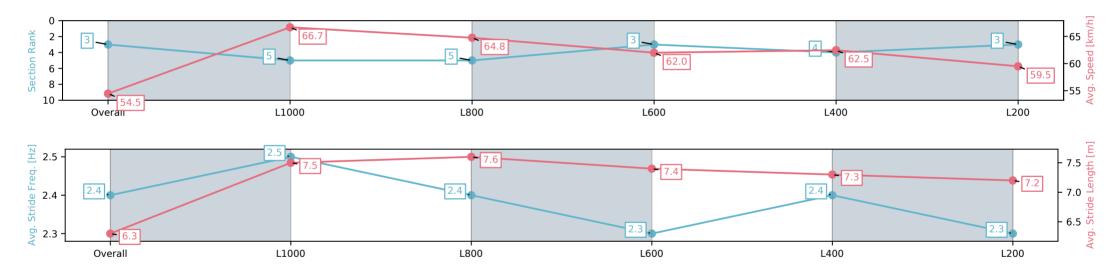

[] Ranking at each section and finish

:--.- No data available at this section

| Horse/Jockey Name              | SPARKUP/Ben Price |
|--------------------------------|-------------------|
| Finish Rank                    | 4                 |
| Fastest Section Time (Section) | 0:11.15 (L600)    |
| Top Speed [km/h] (Section)     | 66.3 (Overall)    |
| Pace State                     | Finished          |

Race 4: Sportsbet Handicap - 1250m

16 November 2024 - 2:52PM

L400

Track Rating: Good 4, Weather: Fine, Rail Position: True

| Section                | Overall                  | L1000                    | L800                     | L600                     | L400                     | L200                     |
|------------------------|--------------------------|--------------------------|--------------------------|--------------------------|--------------------------|--------------------------|
| Section Times          | 1:14.71 [4]<br>(0:16.85) | 0:57.86 [6]<br>(0:11.17) | 0:46.69 [7]<br>(0:11.15) | 0:35.54 [7]<br>(0:11.62) | 0:23.92 [7]<br>(0:11.66) | 0:12.26 [5]<br>(0:12.26) |
| Average Speed [km/h]   | 53.5                     | 64.8                     | 64.7                     | 61.8                     | 61.7                     | 58.7                     |
| Top Speed [km/h]       | 66.3                     | 65.9                     | 65.8                     | 63.2                     | 63.3                     | 61.4                     |
| Avg. Dist. to Rail [m] | 3.4                      | 0.9                      | 0.5                      | 0.4                      | 0.5                      | 1.2                      |
| Avg. Stride Freq. [Hz] | 2.3                      | 2.5                      | 2.4                      | 2.4                      | 2.4                      | 2.3                      |
| Avg. Stride Length [m] | 6.3                      | 7.3                      | 7.4                      | 7.1                      | 7.1                      | 7.1                      |