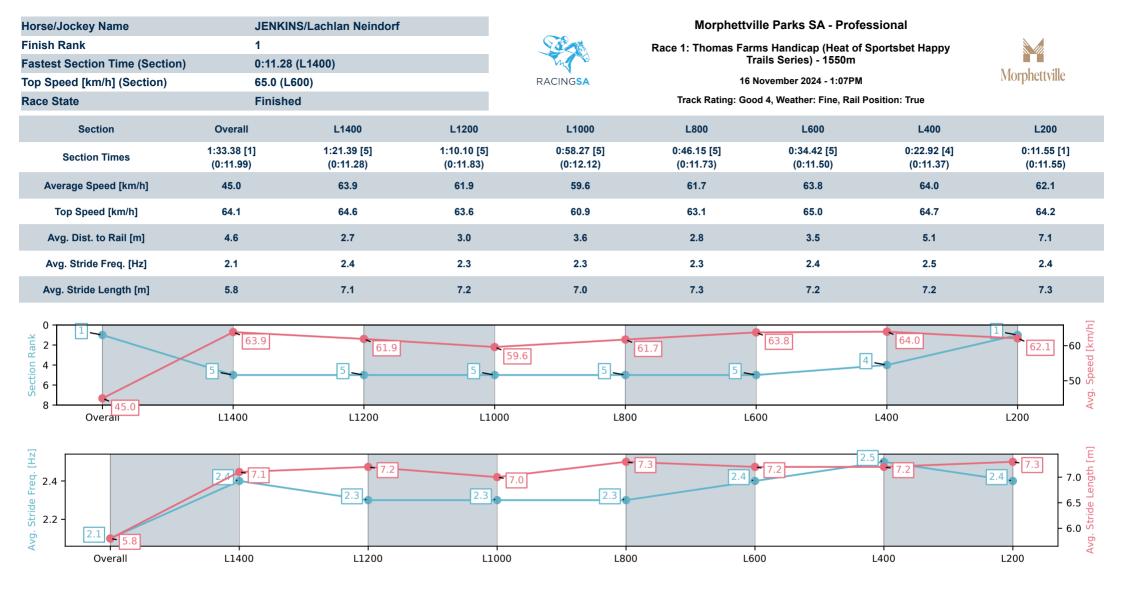

[] Ranking at each section and finish

-:--- No data available at this section

Report Created: Sat 16 November 2024 13:54:32 GMT+11 (Note: Timing is based on positional data)

[] Ranking at each section and finish