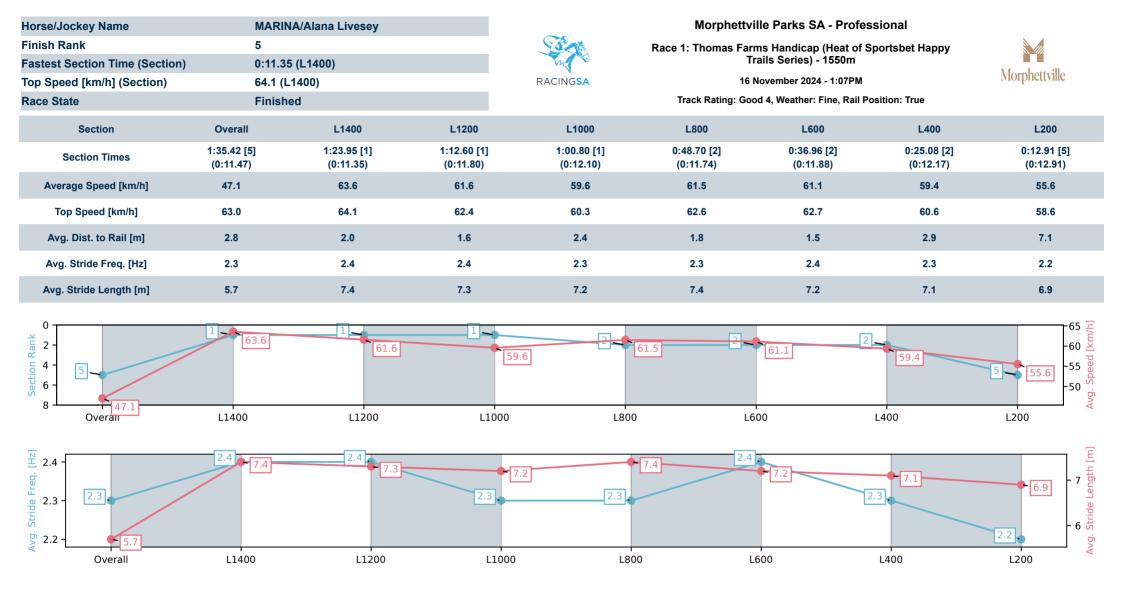

### Track Rating: Good 4, Weather: Fine, Rail Position: True

| Section<br>Field Time | es |                  |         |                     |                    |               | Overall<br>1:33.38<br>(0:11.47) | L1400<br>1:21.91<br>(0:11.36) | L1200<br>1:10.55<br>(0:11.80) | L1000<br>0:58.76<br>(0:12.01) | L800<br>0:46.74<br>(0:11.74) | L600<br>0:35.01<br>(0:11.81) |                                          |
|-----------------------|----|------------------|---------|---------------------|--------------------|---------------|---------------------------------|-------------------------------|-------------------------------|-------------------------------|------------------------------|------------------------------|------------------------------------------|
| Position              | #  | Horse/Jockey     | Barrier | Top Speed<br>[km/h] | Fastest<br>Section | First<br>400m |                                 |                               |                               |                               |                              |                              | Distance<br>Travelled From<br>Winner [m] |
| 1                     | 3  | JENKINS          | 4       | 65.0                | 0:11.28            | 0:26.17       | 1:33.38                         | 1:21.39 [5]                   | 1:10.10 [5]                   | 0:58.27 [5]                   | 0:46.15 [5]                  | 0:34.42 [5]                  |                                          |
|                       |    | Lachlan Neindorf |         | 600-400             | 1400-1200          |               | (0:11.99)                       | (0:11.28)                     | (0:11.83)                     | (0:12.12)                     | (0:11.73)                    | (0:11.50)                    |                                          |
| 2                     | 1  | ROYAL MILE       | 5       | 64.6                | 0:11.27            | 0:26.04       | 1:33.84                         | 1:21.96 [4]                   | 1:10.69 [3]                   | 0:58.97 [3]                   | 0:46.86 [3]                  | 0:35.10 [3]                  | -4                                       |
|                       |    | Kayla Crowther   |         | 1400-1200           | 1400-1200          |               | (0:11.88)                       | (0:11.27)                     | (0:11.72)                     | (0:12.11)                     | (0:11.76)                    | (0:11.68)                    |                                          |
| 3                     | 4  | FRANCE'S BOY     | 1       | 64.1                | 0:11.40            | 0:25.83       | 1:34.31                         | 1:22.78 [2]                   | 1:11.38 [2]                   | 0:59.68 [2]                   | 0:47.68 [1]                  | 0:35.94 [1]                  | -8                                       |
|                       |    | Zoe Lloyd        |         | 1400-1200           | 1400-1200          |               | (0:11.53)                       | (0:11.40)                     | (0:11.70)                     | (0:12.00)                     | (0:11.74)                    | (0:11.81)                    |                                          |
| 4                     | 5  | ICHIBANSAN       | 3       | 63.9                | 0:11.40            | 0:26.10       | 1:34.39                         | 1:22.54 [3]                   | 1:11.14 [4]                   | 0:59.47 [4]                   | 0:47.39 [4]                  | 0:35.61 [4]                  | -8                                       |
|                       |    | Alan Lai         |         | 1400-1200           | 1400-1200          |               | (0:11.85)                       | (0:11.40)                     | (0:11.67)                     | (0:12.08)                     | (0:11.78)                    | (0:11.78)                    |                                          |
| 5                     | 6  | MARINA           | 2       | 64.1                | 0:11.35            | 0:25.78       | 1:35.42                         | 1:23.95 [1]                   | 1:12.60 [1]                   | 1:00.80 [1]                   | 0:48.70 [2]                  | 0:36.96 [2]                  | -6                                       |
|                       |    | Alana Livesey    |         | 1400-1200           | 1400-1200          |               | (0:11.47)                       | (0:11.35)                     | (0:11.80)                     | (0:12.10)                     | (0:11.74)                    | (0:11.88)                    |                                          |

### Track Rating: Good 4, Weather: Fine, Rail Position: True

| Section<br>Field Time | es |                  |         |                     |                    |               | L400<br>0:23.20<br>(0:11.65) | L200<br>0:11.55<br>(0:11.55) |         |  |          |                             |
|-----------------------|----|------------------|---------|---------------------|--------------------|---------------|------------------------------|------------------------------|---------|--|----------|-----------------------------|
| Position              | #  | Horse/Jockey     | Barrier | Top Speed<br>[km/h] | Fastest<br>Section | First<br>400m |                              |                              | Margin  |  | Travelle | tance<br>ed From<br>ner [m] |
| 1                     | 3  | JENKINS          | 4       | 65.0                | 0:11.28            | 0:26.17       | 0:22.92 [4]                  | 0:11.55 [1]                  | 1:33.38 |  |          |                             |
|                       |    | Lachlan Neindorf |         | 600-400             | 1400-1200          |               | (0:11.37)                    | (0:11.55)                    |         |  |          |                             |
| 2                     | 1  | ROYAL MILE       | 5       | 64.6                | 0:11.27            | 0:26.04       | 0:23.42 [3]                  | 0:11.79 [2]                  | 3.0L    |  | -        | -4                          |
|                       |    | Kayla Crowther   |         | 1400-1200           | 1400-1200          |               | (0:11.63)                    | (0:11.79)                    |         |  |          |                             |
| 3                     | 4  | FRANCE'S BOY     | 1       | 64.1                | 0:11.40            | 0:25.83       | 0:24.13 [1]                  | 0:12.25 [3]                  | 6.01L   |  | -        | -8                          |
|                       |    | Zoe Lloyd        |         | 1400-1200           | 1400-1200          |               | (0:11.88)                    | (0:12.25)                    |         |  |          |                             |
| 4                     | 5  | ICHIBANSAN       | 3       | 63.9                | 0:11.40            | 0:26.10       | 0:23.83 [5]                  | 0:11.92 [4]                  | 6.52L   |  | -        | -8                          |
|                       |    | Alan Lai         |         | 1400-1200           | 1400-1200          |               | (0:11.91)                    | (0:11.92)                    |         |  |          |                             |
| 5                     | 6  | MARINA           | 2       | 64.1                | 0:11.35            | 0:25.78       | 0:25.08 [2]                  | 0:12.91 [5]                  | 13.16L  |  | -        | -6                          |
|                       |    | Alana Livesey    |         | 1400-1200           | 1400-1200          |               | (0:12.17)                    | (0:12.91)                    |         |  |          |                             |