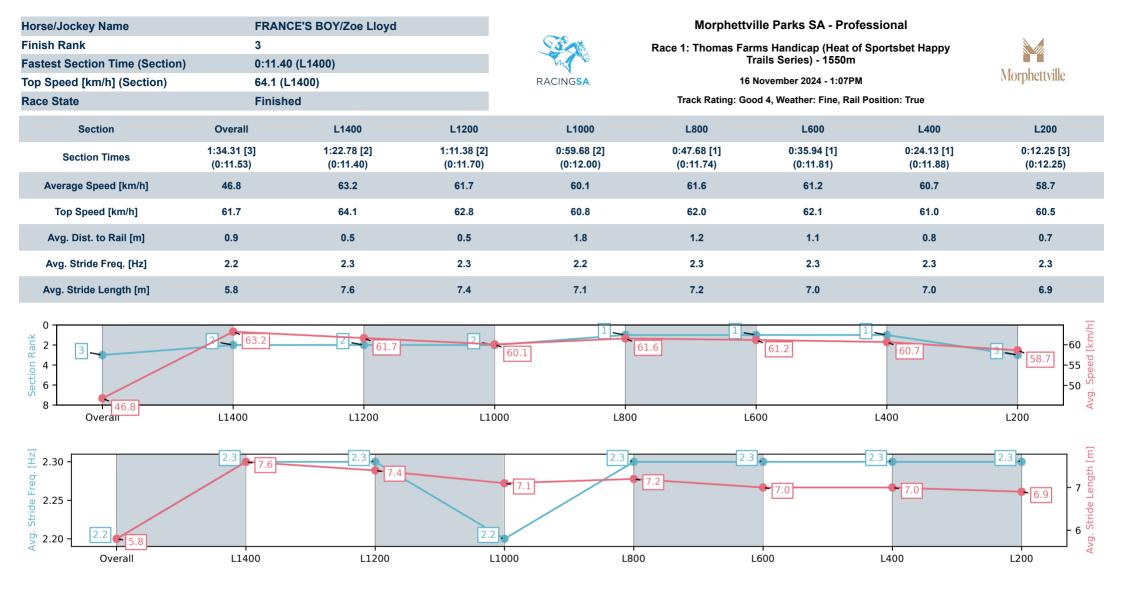

Report Created: Sat 16 November 2024 13:54:34 GMT+11 (Note: Timing is based on positional data)

[] Ranking at each section and finish

-:--- No data available at this section

Report Created: Sat 16 November 2024 13:54:35 GMT+11 (Note: Timing is based on positional data)