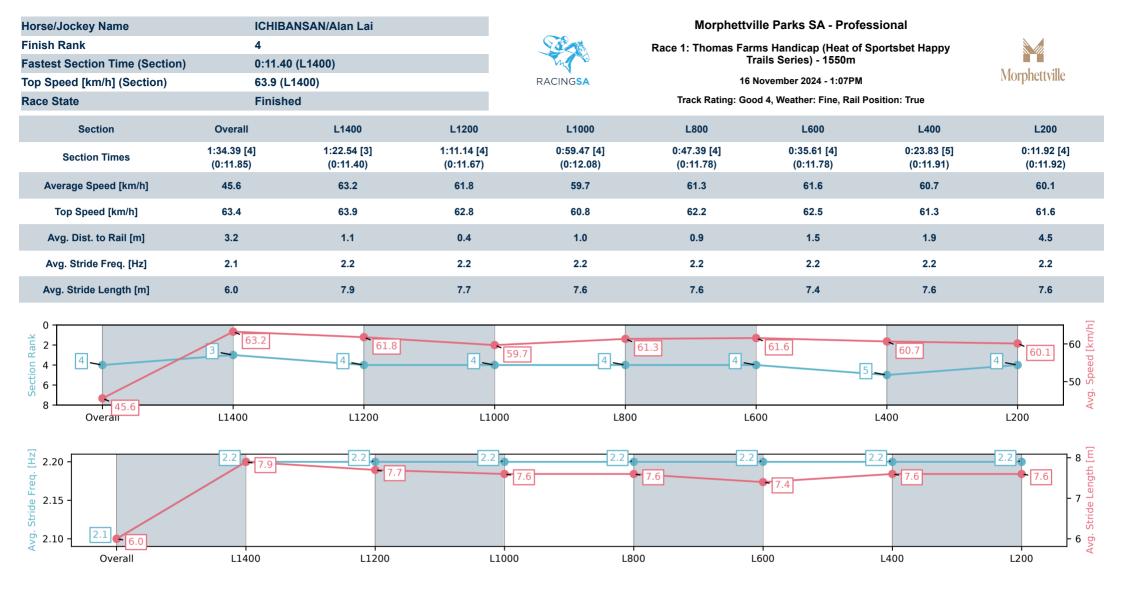

[] Ranking at each section and finish

-:--- No data available at this section

NA No data available

Page 7/7