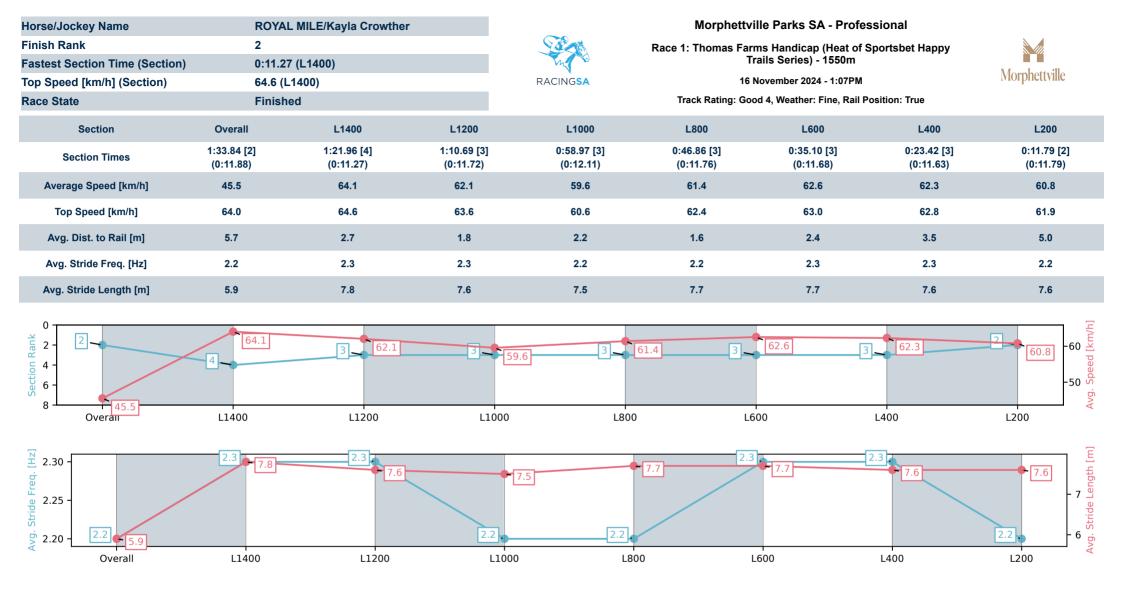

-:---- No data available at this section

Report Created: Sat 16 November 2024 13:54:33 GMT+11 (Note: Timing is based on positional data)

[] Ranking at each section and finish

-:---- No data available at this section