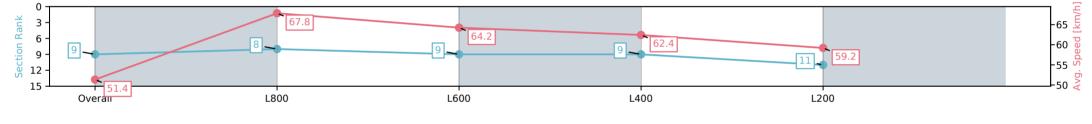

## Horse/Jockey Name GRAND HOST/Anna Jordsjo Finish Rank 9 Fastest Section Time (Section) 0:10.72 (L800) Top Speed [km/h] (Section) 69.1 (Overall)

**Finished** 

## Race 7: Sportsbet Jockey Watch Handicap (Heat of Sportsbet Riziz Series) - 1000m

09 November 2024 - 4:13PM

Track Rating: Good 4, Weather: Fine, Rail Position: +9m 1000m-W/ Post, +6m Remainder

| Section                | Overall                  | L800                     | L600                     | L400                     | L200                      |
|------------------------|--------------------------|--------------------------|--------------------------|--------------------------|---------------------------|
| Section Times          | 0:59.73 [9]<br>(0:14.02) | 0:45.71 [8]<br>(0:10.72) | 0:34.99 [9]<br>(0:11.32) | 0:23.67 [9]<br>(0:11.61) | 0:12.06 [11]<br>(0:12.06) |
| Average Speed [km/h]   | 51.4                     | 67.8                     | 64.2                     | 62.4                     | 59.2                      |
| Top Speed [km/h]       | 67.4                     | 69.1                     | 67.2                     | 63.8                     | 60.3                      |
| Avg. Dist. to Rail [m] | 6.5                      | 3.6                      | 2.0                      | 3.7                      | 6.6                       |
| Avg. Stride Freq. [Hz] | 2.4                      | 2.6                      | 2.5                      | 2.5                      | 2.5                       |
| Avg. Stride Length [m] | 5.7                      | 7.3                      | 7.1                      | 7.0                      | 6.7                       |