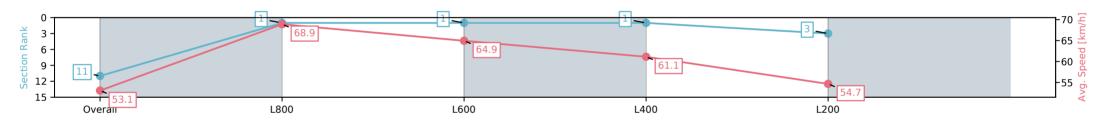

## Horse/Jockey Name Finish Rank 11 Fastest Section Time (Section) Top Speed [km/h] (Section) 70.2 (Overall)

**Finished** 

## Race 7: Sportsbet Jockey Watch Handicap (Heat of Sportsbet Riziz Series) - 1000m

09 November 2024 - 4:13PM

Track Rating: Good 4, Weather: Fine, Rail Position: +9m 1000m-W/ Post, +6m Remainder

| Section                | Overall                   | L800                     | L600                     | L400                     | L200                     |
|------------------------|---------------------------|--------------------------|--------------------------|--------------------------|--------------------------|
| Section Times          | 1:00.15 [11]<br>(0:13.59) | 0:46.56 [1]<br>(0:10.48) | 0:36.08 [1]<br>(0:11.20) | 0:24.88 [1]<br>(0:11.80) | 0:13.08 [3]<br>(0:13.08) |
| Average Speed [km/h]   | 53.1                      | 68.9                     | 64.9                     | 61.1                     | 54.7                     |
| Top Speed [km/h]       | 70.2                      | 70.2                     | 67.7                     | 63.5                     | 58.6                     |
| Avg. Dist. to Rail [m] | 2.4                       | 1.3                      | 1.9                      | 1.8                      | 1.7                      |
| Avg. Stride Freq. [Hz] | 2.4                       | 2.5                      | 2.5                      | 2.4                      | 2.3                      |
| Avg. Stride Length [m] | 6.1                       | 7.6                      | 7.1                      | 6.9                      | 6.5                      |