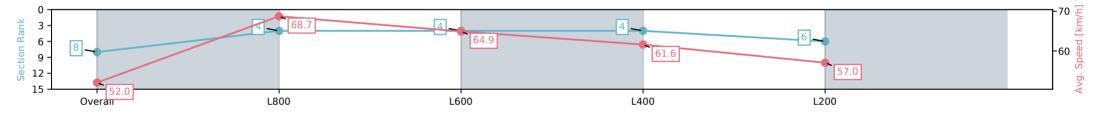

## Horse/Jockey Name LEFT TURN CLYDE/Manoel Nunes Finish Rank 8

0:10.48 (L800)

70.3 (Overall)

**Fastest Section Time (Section)** 

Top Speed [km/h] (Section)

**RACINGSA** 

## Race 7: Sportsbet Jockey Watch Handicap (Heat of Sportsbet Riziz Series) - 1000m

09 November 2024 - 4:13PM

Track Rating: Good 4, Weather: Fine, Rail Position: +9m 1000m-W/

| Race State | Finished |      |      | Post, +6m Remainder |  |  |  |
|------------|----------|------|------|---------------------|--|--|--|
| Section    | Overall  | L800 | L600 | L400                |  |  |  |

| Section                | Overall                  | L800                     | L600                     | L400                     | L200                     |
|------------------------|--------------------------|--------------------------|--------------------------|--------------------------|--------------------------|
| Section Times          | 0:59.71 [8]<br>(0:13.85) | 0:45.86 [4]<br>(0:10.48) | 0:35.38 [4]<br>(0:11.15) | 0:24.23 [4]<br>(0:11.70) | 0:12.53 [6]<br>(0:12.53) |
| Average Speed [km/h]   | 52.0                     | 68.7                     | 64.9                     | 61.6                     | 57.0                     |
| Top Speed [km/h]       | 68.9                     | 70.3                     | 66.0                     | 64.9                     | 59.7                     |
| Avg. Dist. to Rail [m] | 1.1                      | 0.6                      | 0.9                      | 1.7                      | 3.4                      |
| Avg. Stride Freq. [Hz] | 2.5                      | 2.6                      | 2.6                      | 2.5                      | 2.4                      |
| Avg. Stride Length [m] | 5.8                      | 7.2                      | 7.0                      | 6.8                      | 6.5                      |