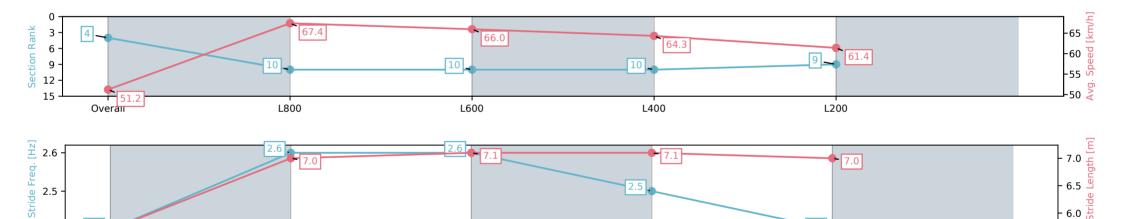

## Horse/Jockey Name SANTASTICO/Margaret Collett Finish Rank 4

**Finished** 

**Fastest Section Time (Section)** 

Top Speed [km/h] (Section)

**Race State** 

L200

| Section                | Overall                  | L800                      | L600                      | L400                      | L200                     |
|------------------------|--------------------------|---------------------------|---------------------------|---------------------------|--------------------------|
| Section Times          | 0:59.10 [4]<br>(0:14.12) | 0:44.98 [10]<br>(0:10.82) | 0:34.16 [10]<br>(0:11.23) | 0:22.93 [10]<br>(0:11.28) | 0:11.64 [9]<br>(0:11.64) |
| Average Speed [km/h]   | 51.2                     | 67.4                      | 66.0                      | 64.3                      | 61.4                     |
| Top Speed [km/h]       | 67.5                     | 68.0                      | 67.3                      | 66.2                      | 63.1                     |
| Avg. Dist. to Rail [m] | 10.9                     | 6.0                       | 4.6                       | 6.4                       | 8.9                      |
| Avg. Stride Freq. [Hz] | 2.4                      | 2.6                       | 2.6                       | 2.5                       | 2.4                      |
| Avg. Stride Length [m] | 5.7                      | 7.0                       | 7.1                       | 7.1                       | 7.0                      |

L400

L600

L800

[] Ranking at each section and finish

:--.- No data available at this section

Overall

NA No data available