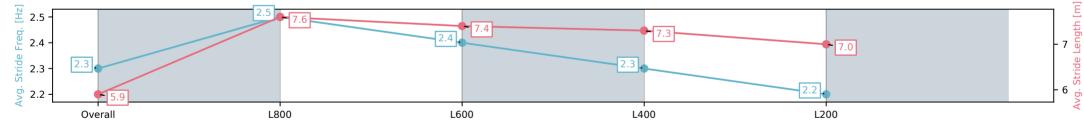

## Race 7: Sportsbet Jockey Watch Handicap (Heat of Sportsbet Riziz Series) - 1000m

Track Rating: Good 4, Weather: Fine, Rail Position: +9m 1000m-W/ Post, +6m Remainder

| Section                | Overall                   | L800                      | L600                      | L400                      | L200                      |
|------------------------|---------------------------|---------------------------|---------------------------|---------------------------|---------------------------|
| Section Times          | 1:00.80 [12]<br>(0:14.25) | 0:46.55 [11]<br>(0:10.80) | 0:35.75 [12]<br>(0:11.28) | 0:24.47 [12]<br>(0:11.78) | 0:12.69 [12]<br>(0:12.69) |
| Average Speed [km/h]   | 50.5                      | 67.0                      | 64.3                      | 61.3                      | 56.2                      |
| Top Speed [km/h]       | 65.8                      | 68.8                      | 67.2                      | 63.5                      | 59.6                      |
| Avg. Dist. to Rail [m] | 5.6                       | 2.7                       | 1.3                       | 2.2                       | 1.9                       |
| Avg. Stride Freq. [Hz] | 2.3                       | 2.5                       | 2.4                       | 2.3                       | 2.2                       |
| Avg. Stride Length [m] | 5.9                       | 7.6                       | 7.4                       | 7.3                       | 7.0                       |