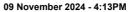

## Race 7: Sportsbet Jockey Watch Handicap (Heat of Sportsbet Riziz Series) - 1000m

Track Rating: Good 4, Weather: Fine, Rail Position: +9m 1000m-W/ Post, +6m Remainder

| Section                | Overall                   | L800                      | L600                      | L400                      | L200                      |
|------------------------|---------------------------|---------------------------|---------------------------|---------------------------|---------------------------|
| Section Times          | 1:00.80 [12]<br>(0:14.25) | 0:46.55 [11]<br>(0:10.80) | 0:35.75 [12]<br>(0:11.28) | 0:24.47 [12]<br>(0:11.78) | 0:12.69 [12]<br>(0:12.69) |
| Average Speed [km/h]   | 50.5                      | 67.0                      | 64.3                      | 61.3                      | 56.2                      |
| Top Speed [km/h]       | 65.8                      | 68.8                      | 67.2                      | 63.5                      | 59.6                      |
| Avg. Dist. to Rail [m] | 5.6                       | 2.7                       | 1.3                       | 2.2                       | 1.9                       |
| Avg. Stride Freq. [Hz] | 2.3                       | 2.5                       | 2.4                       | 2.3                       | 2.2                       |
| Avg. Stride Length [m] | 5.9                       | 7.6                       | 7.4                       | 7.3                       | 7.0                       |