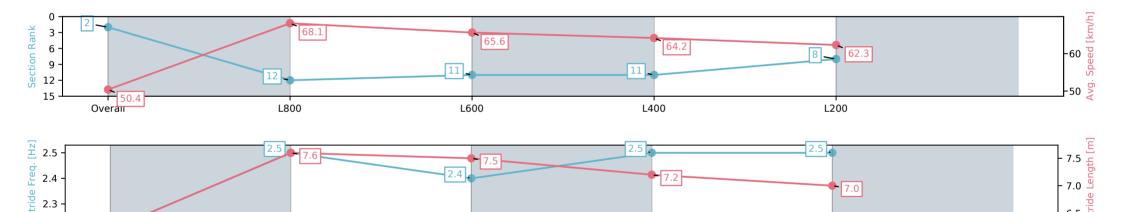

# Horse/Jockey Name HOWL/Justin Potter Finish Rank 2 Fastest Section Time (Section) 0:10.71 (L800) Top Speed [km/h] (Section) 69.1 (Overall)

**Finished** 

## Race 7: Sportsbet Jockey Watch Handicap (Heat of Sportsbet Riziz Series) - 1000m

09 November 2024 - 4:13PM

Track Rating: Good 4, Weather: Fine, Rail Position: +9m 1000m-W/ Post, +6m Remainder

L200

| Section                | Overall                  | L800                      | L600                      | L400                      | L200                     |
|------------------------|--------------------------|---------------------------|---------------------------|---------------------------|--------------------------|
| Section Times          | 0:58.93 [2]<br>(0:14.28) | 0:44.65 [12]<br>(0:10.71) | 0:33.94 [11]<br>(0:11.19) | 0:22.75 [11]<br>(0:11.28) | 0:11.47 [8]<br>(0:11.47) |
| Average Speed [km/h]   | 50.4                     | 68.1                      | 65.6                      | 64.2                      | 62.3                     |
| Top Speed [km/h]       | 67.2                     | 69.1                      | 67.7                      | 65.3                      | 64.0                     |
| Avg. Dist. to Rail [m] | 7.7                      | 5.0                       | 3.4                       | 3.4                       | 5.2                      |
| Avg. Stride Freq. [Hz] | 2.2                      | 2.5                       | 2.4                       | 2.5                       | 2.5                      |
| Avg. Stride Length [m] | 6.2                      | 7.6                       | 7.5                       | 7.2                       | 7.0                      |

L400

L600

L800

[] Ranking at each section and finish

:--.- No data available at this section

Overall

NA No data available

2.2