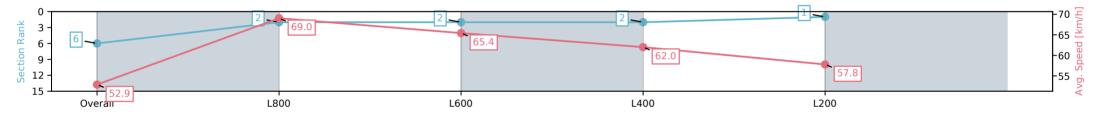

## Horse/Jockey Name SUNZOU/Todd Pannell Finish Rank 6 Fastest Section Time (Section) Top Speed [km/h] (Section) 70.5 (Overall)

**Finished** 

## Race 7: Sportsbet Jockey Watch Handicap (Heat of Sportsbet Riziz Series) - 1000m

Track Rating: Good 4, Weather: Fine, Rail Position: +9m 1000m-W/ Post, +6m Remainder

| Section                | Overall                  | L800                     | L600                     | L400                     | L200                     |
|------------------------|--------------------------|--------------------------|--------------------------|--------------------------|--------------------------|
| Section Times          | 0:59.30 [6]<br>(0:13.63) | 0:45.67 [2]<br>(0:10.52) | 0:35.15 [2]<br>(0:11.16) | 0:23.99 [2]<br>(0:11.64) | 0:12.35 [1]<br>(0:12.35) |
| Average Speed [km/h]   | 52.9                     | 69.0                     | 65.4                     | 62.0                     | 57.8                     |
| Top Speed [km/h]       | 70.1                     | 70.5                     | 67.6                     | 63.2                     | 60.6                     |
| Avg. Dist. to Rail [m] | 10.7                     | 3.8                      | 2.5                      | 2.2                      | 1.6                      |
| Avg. Stride Freq. [Hz] | 2.4                      | 2.5                      | 2.5                      | 2.4                      | 2.3                      |
| Avg. Stride Length [m] | 6.0                      | 7.6                      | 7.4                      | 7.1                      | 6.9                      |