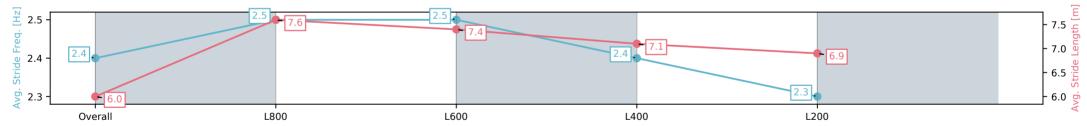

## Horse/Jockey Name SUNZOU/Todd Pannell Finish Rank 6 Fastest Section Time (Section) Top Speed [km/h] (Section) 70.5 (Overall)

**Finished** 

## Race 7: Sportsbet Jockey Watch Handicap (Heat of Sportsbet Riziz Series) - 1000m

Track Rating: Good 4, Weather: Fine, Rail Position: +9m 1000m-W/ Post, +6m Remainder

| Section                | Overall                  | L800                     | L600                     | L400                     | L200                     |
|------------------------|--------------------------|--------------------------|--------------------------|--------------------------|--------------------------|
| Section Times          | 0:59.30 [6]<br>(0:13.63) | 0:45.67 [2]<br>(0:10.52) | 0:35.15 [2]<br>(0:11.16) | 0:23.99 [2]<br>(0:11.64) | 0:12.35 [1]<br>(0:12.35) |
| Average Speed [km/h]   | 52.9                     | 69.0                     | 65.4                     | 62.0                     | 57.8                     |
| Top Speed [km/h]       | 70.1                     | 70.5                     | 67.6                     | 63.2                     | 60.6                     |
| Avg. Dist. to Rail [m] | 10.7                     | 3.8                      | 2.5                      | 2.2                      | 1.6                      |
| Avg. Stride Freq. [Hz] | 2.4                      | 2.5                      | 2.5                      | 2.4                      | 2.3                      |
| Avg. Stride Length [m] | 6.0                      | 7.6                      | 7.4                      | 7.1                      | 6.9                      |