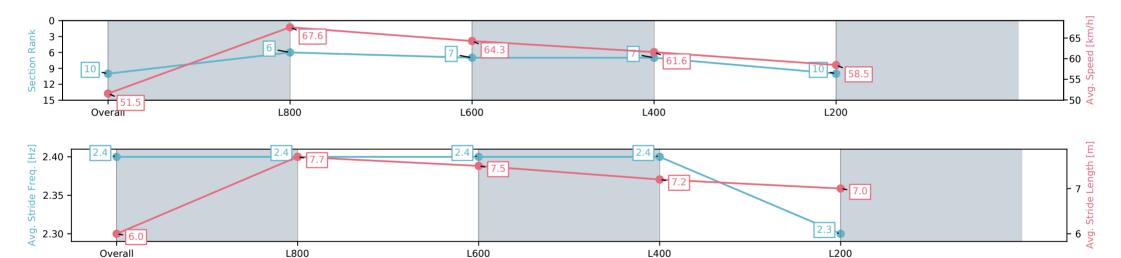

# Horse/Jockey Name RICHED/Samuel Payne Finish Rank 10 Fastest Section Time (Section) 0:10.68 (L800) Top Speed [km/h] (Section) 68.4 (Overall)

**Finished** 

## Race 7: Sportsbet Jockey Watch Handicap (Heat of Sportsbet Riziz Series) - 1000m

Track Rating: Good 4, Weather: Fine, Rail Position: +9m 1000m-W/ Post, +6m Remainder

| Section                | Overall                   | L800                     | L600                     | L400                     | L200                      |
|------------------------|---------------------------|--------------------------|--------------------------|--------------------------|---------------------------|
| Section Times          | 0:59.78 [10]<br>(0:13.96) | 0:45.82 [6]<br>(0:10.68) | 0:35.14 [7]<br>(0:11.20) | 0:23.94 [7]<br>(0:11.71) | 0:12.23 [10]<br>(0:12.23) |
| Average Speed [km/h]   | 51.5                      | 67.6                     | 64.3                     | 61.6                     | 58.5                      |
| Top Speed [km/h]       | 67.6                      | 68.4                     | 66.5                     | 62.9                     | 60.3                      |
| Avg. Dist. to Rail [m] | 3.4                       | 1.9                      | 0.3                      | 0.9                      | 1.7                       |
| Avg. Stride Freq. [Hz] | 2.4                       | 2.4                      | 2.4                      | 2.4                      | 2.3                       |
| Avg. Stride Length [m] | 6.0                       | 7.7                      | 7.5                      | 7.2                      | 7.0                       |