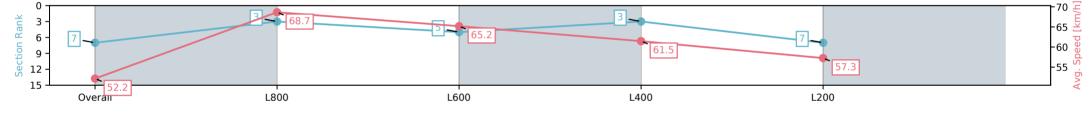

## Horse/Jockey Name ZANTHRON/Rochelle Milnes Finish Rank 7 Fastest Section Time (Section) 0:10.53 (L800) Top Speed [km/h] (Section) 69.7 (Overall)

**Finished** 

## Race 7: Sportsbet Jockey Watch Handicap (Heat of Sportsbet Riziz Series) - 1000m

09 November 2024 - 4:13PM

Track Rating: Good 4, Weather: Fine, Rail Position: +9m 1000m-W/ Post, +6m Remainder

| Section                | Overall                  | L800                     | L600                     | L400                     | L200                     |
|------------------------|--------------------------|--------------------------|--------------------------|--------------------------|--------------------------|
| Section Times          | 0:59.64 [7]<br>(0:13.80) | 0:45.84 [3]<br>(0:10.53) | 0:35.31 [5]<br>(0:11.09) | 0:24.22 [3]<br>(0:11.76) | 0:12.46 [7]<br>(0:12.46) |
| Average Speed [km/h]   | 52.2                     | 68.7                     | 65.2                     | 61.5                     | 57.3                     |
| Top Speed [km/h]       | 68.9                     | 69.7                     | 67.5                     | 64.1                     | 59.7                     |
| Avg. Dist. to Rail [m] | 4.4                      | 2.1                      | 0.9                      | 2.4                      | 4.7                      |
| Avg. Stride Freq. [Hz] | 2.3                      | 2.5                      | 2.4                      | 2.4                      | 2.3                      |
| Avg. Stride Length [m] | 6.1                      | 7.6                      | 7.4                      | 7.1                      | 6.7                      |