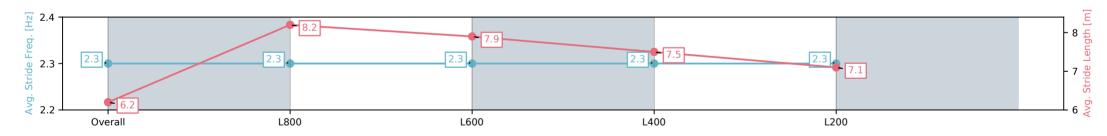

## Horse/Jockey Name OVERSTRIKE/Felicity Atkinson Finish Rank 5 Fastest Section Time (Section) Top Speed [km/h] (Section) 71.3 (Overall)

**Finished** 

#### Morphettville Parks SA - Professional

## Race 7: Sportsbet Jockey Watch Handicap (Heat of Sportsbet Riziz Series) - 1000m

Track Rating: Good 4, Weather: Fine, Rail Position: +9m 1000m-W/ Post, +6m Remainder

| Section                | Overall                  | L800                     | L600                     | L400                     | L200                     |
|------------------------|--------------------------|--------------------------|--------------------------|--------------------------|--------------------------|
| Section Times          | 0:59.18 [5]<br>(0:13.86) | 0:45.32 [5]<br>(0:10.44) | 0:34.88 [3]<br>(0:11.18) | 0:23.70 [4]<br>(0:11.57) | 0:12.12 [2]<br>(0:12.12) |
| Average Speed [km/h]   | 52.0                     | 69.6                     | 65.6                     | 62.4                     | 59.0                     |
| Top Speed [km/h]       | 69.3                     | 71.3                     | 68.4                     | 64.3                     | 61.9                     |
| Avg. Dist. to Rail [m] | 7.4                      | 3.7                      | 3.4                      | 3.5                      | 3.5                      |
| Avg. Stride Freq. [Hz] | 2.3                      | 2.3                      | 2.3                      | 2.3                      | 2.3                      |
| Avg. Stride Length [m] | 6.2                      | 8.2                      | 7.9                      | 7.5                      | 7.1                      |

[] Ranking at each section and finish

:--.- No data available at this section

NA No data available