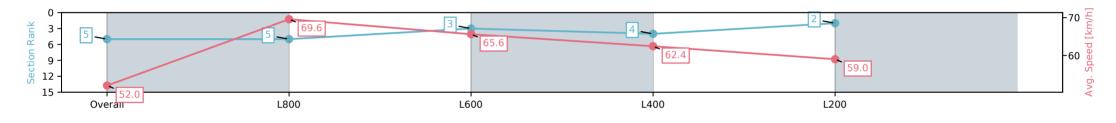

## Horse/Jockey Name OVERSTRIKE/Felicity Atkinson Finish Rank 5 Fastest Section Time (Section) Top Speed [km/h] (Section) 71.3 (Overall)

**Finished** 

#### Morphettville Parks SA - Professional

## Race 7: Sportsbet Jockey Watch Handicap (Heat of Sportsbet Riziz Series) - 1000m

Track Rating: Good 4, Weather: Fine, Rail Position: +9m 1000m-W/ Post, +6m Remainder

| Section                | Overall                  | L800                     | L600                     | L400                     | L200                     |
|------------------------|--------------------------|--------------------------|--------------------------|--------------------------|--------------------------|
| Section Times          | 0:59.18 [5]<br>(0:13.86) | 0:45.32 [5]<br>(0:10.44) | 0:34.88 [3]<br>(0:11.18) | 0:23.70 [4]<br>(0:11.57) | 0:12.12 [2]<br>(0:12.12) |
| Average Speed [km/h]   | 52.0                     | 69.6                     | 65.6                     | 62.4                     | 59.0                     |
| Top Speed [km/h]       | 69.3                     | 71.3                     | 68.4                     | 64.3                     | 61.9                     |
| Avg. Dist. to Rail [m] | 7.4                      | 3.7                      | 3.4                      | 3.5                      | 3.5                      |
| Avg. Stride Freq. [Hz] | 2.3                      | 2.3                      | 2.3                      | 2.3                      | 2.3                      |
| Avg. Stride Length [m] | 6.2                      | 8.2                      | 7.9                      | 7.5                      | 7.1                      |

[] Ranking at each section and finish

:--.- No data available at this section

NA No data available