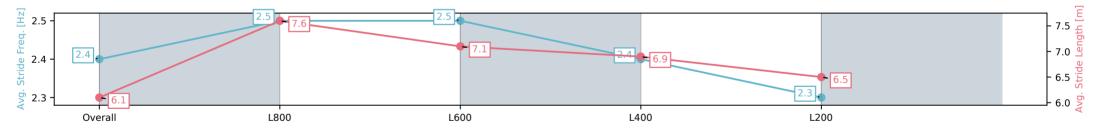

## Horse/Jockey Name Finish Rank 11 Fastest Section Time (Section) Top Speed [km/h] (Section) 70.2 (Overall)

**Finished** 

## Race 7: Sportsbet Jockey Watch Handicap (Heat of Sportsbet Riziz Series) - 1000m

09 November 2024 - 4:13PM

Track Rating: Good 4, Weather: Fine, Rail Position: +9m 1000m-W/ Post, +6m Remainder

| Section                | Overall                   | L800                     | L600                     | L400                     | L200                     |
|------------------------|---------------------------|--------------------------|--------------------------|--------------------------|--------------------------|
| Section Times          | 1:00.15 [11]<br>(0:13.59) | 0:46.56 [1]<br>(0:10.48) | 0:36.08 [1]<br>(0:11.20) | 0:24.88 [1]<br>(0:11.80) | 0:13.08 [3]<br>(0:13.08) |
| Average Speed [km/h]   | 53.1                      | 68.9                     | 64.9                     | 61.1                     | 54.7                     |
| Top Speed [km/h]       | 70.2                      | 70.2                     | 67.7                     | 63.5                     | 58.6                     |
| Avg. Dist. to Rail [m] | 2.4                       | 1.3                      | 1.9                      | 1.8                      | 1.7                      |
| Avg. Stride Freq. [Hz] | 2.4                       | 2.5                      | 2.5                      | 2.4                      | 2.3                      |
| Avg. Stride Length [m] | 6.1                       | 7.6                      | 7.1                      | 6.9                      | 6.5                      |