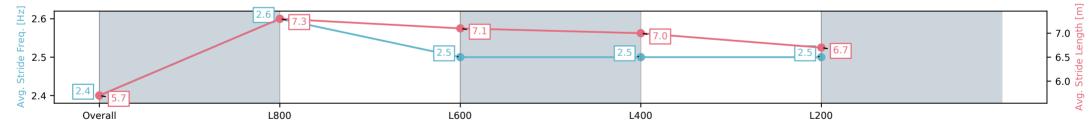

## Horse/Jockey Name GRAND HOST/Anna Jordsjo Finish Rank 9 Fastest Section Time (Section) 0:10.72 (L800) Top Speed [km/h] (Section) 69.1 (Overall)

**Finished** 

## Race 7: Sportsbet Jockey Watch Handicap (Heat of Sportsbet Riziz Series) - 1000m

09 November 2024 - 4:13PM

Track Rating: Good 4, Weather: Fine, Rail Position: +9m 1000m-W/ Post, +6m Remainder

| Section                | Overall                  | L800                     | L600                     | L400                     | L200                      |
|------------------------|--------------------------|--------------------------|--------------------------|--------------------------|---------------------------|
| Section Times          | 0:59.73 [9]<br>(0:14.02) | 0:45.71 [8]<br>(0:10.72) | 0:34.99 [9]<br>(0:11.32) | 0:23.67 [9]<br>(0:11.61) | 0:12.06 [11]<br>(0:12.06) |
| Average Speed [km/h]   | 51.4                     | 67.8                     | 64.2                     | 62.4                     | 59.2                      |
| Top Speed [km/h]       | 67.4                     | 69.1                     | 67.2                     | 63.8                     | 60.3                      |
| Avg. Dist. to Rail [m] | 6.5                      | 3.6                      | 2.0                      | 3.7                      | 6.6                       |
| Avg. Stride Freq. [Hz] | 2.4                      | 2.6                      | 2.5                      | 2.5                      | 2.5                       |
| Avg. Stride Length [m] | 5.7                      | 7.3                      | 7.1                      | 7.0                      | 6.7                       |