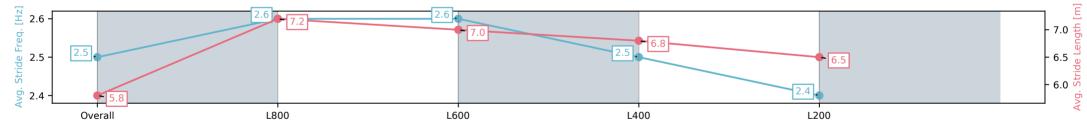

## Horse/Jockey Name LEFT TURN CLYDE/Manoel Nunes Finish Rank 8

0:10.48 (L800)

70.3 (Overall)

**Fastest Section Time (Section)** 

Top Speed [km/h] (Section)

**RACINGSA** 

## Race 7: Sportsbet Jockey Watch Handicap (Heat of Sportsbet Riziz Series) - 1000m

09 November 2024 - 4:13PM

Track Rating: Good 4, Weather: Fine, Rail Position: +9m 1000m-W/

| Race State | Finished |      |      | Post, +6m Remainder |  |  |  |
|------------|----------|------|------|---------------------|--|--|--|
| Section    | Overall  | L800 | L600 | L400                |  |  |  |

| Section                | Overall                  | L800                     | L600                     | L400                     | L200                     |
|------------------------|--------------------------|--------------------------|--------------------------|--------------------------|--------------------------|
| Section Times          | 0:59.71 [8]<br>(0:13.85) | 0:45.86 [4]<br>(0:10.48) | 0:35.38 [4]<br>(0:11.15) | 0:24.23 [4]<br>(0:11.70) | 0:12.53 [6]<br>(0:12.53) |
| Average Speed [km/h]   | 52.0                     | 68.7                     | 64.9                     | 61.6                     | 57.0                     |
| Top Speed [km/h]       | 68.9                     | 70.3                     | 66.0                     | 64.9                     | 59.7                     |
| Avg. Dist. to Rail [m] | 1.1                      | 0.6                      | 0.9                      | 1.7                      | 3.4                      |
| Avg. Stride Freq. [Hz] | 2.5                      | 2.6                      | 2.6                      | 2.5                      | 2.4                      |
| Avg. Stride Length [m] | 5.8                      | 7.2                      | 7.0                      | 6.8                      | 6.5                      |