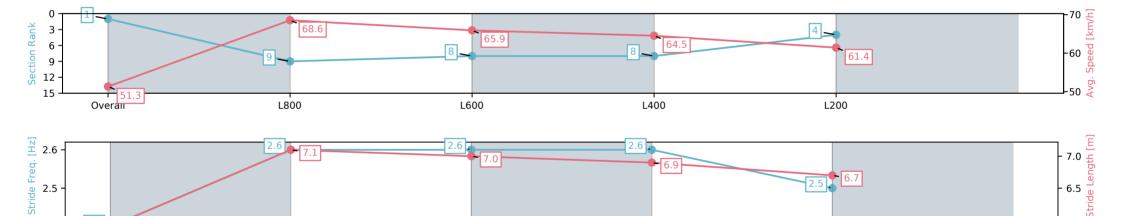

## Horse/Jockey Name THE GOV/Alan Lai Finish Rank 1 Fastest Section Time (Section) Top Speed [km/h] (Section) 69.4 (Overall)

**Finished** 

## Race 7: Sportsbet Jockey Watch Handicap (Heat of Sportsbet Riziz Series) - 1000m

09 November 2024 - 4:13PM

Track Rating: Good 4, Weather: Fine, Rail Position: +9m 1000m-W/ Post, +6m Remainder

L200

| Section                | Overall                  | L800                     | L600                     | L400                     | L200                     |
|------------------------|--------------------------|--------------------------|--------------------------|--------------------------|--------------------------|
| Section Times          | 0:58.72 [1]<br>(0:14.03) | 0:44.69 [9]<br>(0:10.64) | 0:34.05 [8]<br>(0:11.19) | 0:22.86 [8]<br>(0:11.24) | 0:11.62 [4]<br>(0:11.62) |
| Average Speed [km/h]   | 51.3                     | 68.6                     | 65.9                     | 64.5                     | 61.4                     |
| Top Speed [km/h]       | 68.1                     | 69.4                     | 67.7                     | 65.0                     | 64.8                     |
| Avg. Dist. to Rail [m] | 9.0                      | 5.1                      | 4.0                      | 6.0                      | 8.5                      |
| Avg. Stride Freq. [Hz] | 2.4                      | 2.6                      | 2.6                      | 2.6                      | 2.5                      |
| Avg. Stride Length [m] | 5.9                      | 7.1                      | 7.0                      | 6.9                      | 6.7                      |

L400

L600

L800

[] Ranking at each section and finish

:--.- No data available at this section

Overall

NA No data available