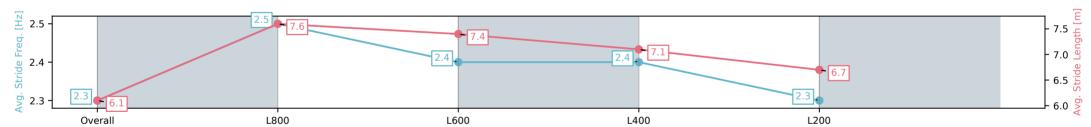

## Horse/Jockey Name ZANTHRON/Rochelle Milnes Finish Rank 7 Fastest Section Time (Section) 0:10.53 (L800) Top Speed [km/h] (Section) 69.7 (Overall)

**Finished** 

## Race 7: Sportsbet Jockey Watch Handicap (Heat of Sportsbet Riziz Series) - 1000m

09 November 2024 - 4:13PM

Track Rating: Good 4, Weather: Fine, Rail Position: +9m 1000m-W/ Post, +6m Remainder

| Section                | Overall                  | L800                     | L600                     | L400                     | L200                     |
|------------------------|--------------------------|--------------------------|--------------------------|--------------------------|--------------------------|
| Section Times          | 0:59.64 [7]<br>(0:13.80) | 0:45.84 [3]<br>(0:10.53) | 0:35.31 [5]<br>(0:11.09) | 0:24.22 [3]<br>(0:11.76) | 0:12.46 [7]<br>(0:12.46) |
| Average Speed [km/h]   | 52.2                     | 68.7                     | 65.2                     | 61.5                     | 57.3                     |
| Top Speed [km/h]       | 68.9                     | 69.7                     | 67.5                     | 64.1                     | 59.7                     |
| Avg. Dist. to Rail [m] | 4.4                      | 2.1                      | 0.9                      | 2.4                      | 4.7                      |
| Avg. Stride Freq. [Hz] | 2.3                      | 2.5                      | 2.4                      | 2.4                      | 2.3                      |
| Avg. Stride Length [m] | 6.1                      | 7.6                      | 7.4                      | 7.1                      | 6.7                      |