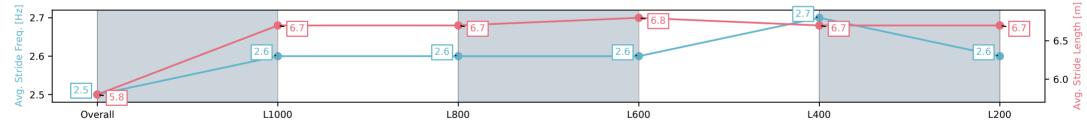

## Horse/Jockey Name PRETENTIOUS LASS/Kayla Crowther

Finish Rank 10

Fastest Section Time (Section) 0:11.04 (L400)

Top Speed [km/h] (Section) 66.7 (L600)

Race State Finished

### Morphettville SA - Professional

# Race 8: Piper Heidsieck Champagne Handicap (Heat of Sportsbet Viddora Series) - 1200m

Track Rating: Good 4, Weather: Overcast, Rail Position: +9m 1200m-0m, +12m Remainder

| Section                | Overall                   | L1000                    | L800                     | L600                     | L400                     | L200                      |
|------------------------|---------------------------|--------------------------|--------------------------|--------------------------|--------------------------|---------------------------|
| Section Times          | 1:11.40 [10]<br>(0:14.21) | 0:57.19 [2]<br>(0:11.33) | 0:45.86 [6]<br>(0:11.75) | 0:34.11 [6]<br>(0:11.43) | 0:22.68 [7]<br>(0:11.04) | 0:11.64 [10]<br>(0:11.64) |
| Average Speed [km/h]   | 50.6                      | 63.6                     | 62.1                     | 64.3                     | 65.7                     | 61.9                      |
| Top Speed [km/h]       | 63.6                      | 64.9                     | 64.1                     | 65.3                     | 66.7                     | 64.9                      |
| Avg. Dist. to Rail [m] | 4.8                       | 4.0                      | 3.4                      | 4.0                      | 6.9                      | 8.8                       |
| Avg. Stride Freq. [Hz] | 2.5                       | 2.6                      | 2.6                      | 2.6                      | 2.7                      | 2.6                       |
| Avg. Stride Length [m] | 5.8                       | 6.7                      | 6.7                      | 6.8                      | 6.7                      | 6.7                       |

[] Ranking at each section and finish

:--.- No data available at this section