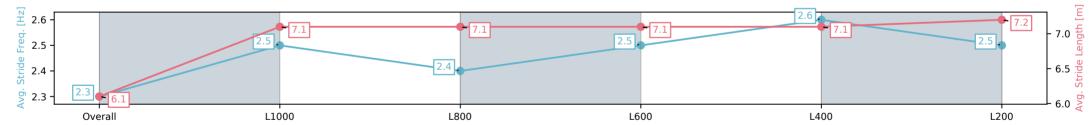

# Race 8: Piper Heidsieck Champagne Handicap (Heat of Sportsbet Viddora Series) - 1200m

Track Rating: Good 4, Weather: Overcast, Rail Position: +9m 1200m-0m, +12m Remainder

| Section                | Overall                  | L1000                    | L800                     | L600                     | L400                     | L200                     |
|------------------------|--------------------------|--------------------------|--------------------------|--------------------------|--------------------------|--------------------------|
| Section Times          | 1:10.77 [6]<br>(0:14.22) | 0:56.55 [4]<br>(0:11.25) | 0:45.30 [3]<br>(0:11.60) | 0:33.70 [3]<br>(0:11.49) | 0:22.21 [3]<br>(0:10.88) | 0:11.33 [4]<br>(0:11.33) |
| Average Speed [km/h]   | 50.6                     | 64.0                     | 62.9                     | 64.0                     | 66.6                     | 63.6                     |
| Top Speed [km/h]       | 63.3                     | 64.9                     | 64.9                     | 66.5                     | 69.8                     | 67.9                     |
| Avg. Dist. to Rail [m] | 5.3                      | 4.2                      | 3.7                      | 4.0                      | 5.7                      | 6.4                      |
| Avg. Stride Freq. [Hz] | 2.3                      | 2.5                      | 2.4                      | 2.5                      | 2.6                      | 2.5                      |
| Avg. Stride Length [m] | 6.1                      | 7.1                      | 7.1                      | 7.1                      | 7.1                      | 7.2                      |