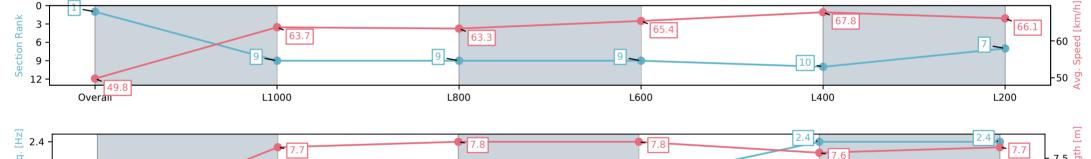

| Section                | Overall                  | L1000                    | L800                     | L600                     | L400                      | L200                     |
|------------------------|--------------------------|--------------------------|--------------------------|--------------------------|---------------------------|--------------------------|
| Section Times          | 1:10.49 [1]<br>(0:14.48) | 0:56.01 [9]<br>(0:11.30) | 0:44.71 [9]<br>(0:11.63) | 0:33.08 [9]<br>(0:11.40) | 0:21.68 [10]<br>(0:10.78) | 0:10.90 [7]<br>(0:10.90) |
| Average Speed [km/h]   | 49.8                     | 63.7                     | 63.3                     | 65.4                     | 67.8                      | 66.1                     |
| Top Speed [km/h]       | 62.9                     | 64.7                     | 65.0                     | 67.5                     | 70.8                      | 68.1                     |
| Avg. Dist. to Rail [m] | 10.1                     | 6.3                      | 5.5                      | 7.0                      | 11.0                      | 11.0                     |
| Avg. Stride Freq. [Hz] | 2.2                      | 2.3                      | 2.3                      | 2.3                      | 2.4                       | 2.4                      |
| Avg. Stride Length [m] | 6.4                      | 7.7                      | 7.8                      | 7.8                      | 7.6                       | 7.7                      |