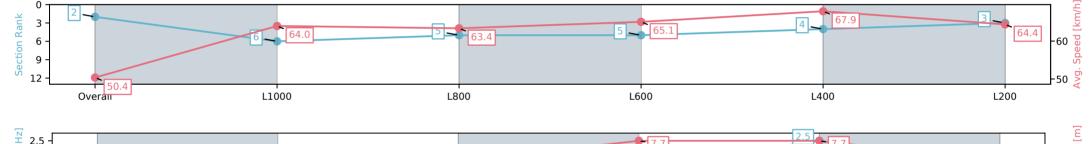

### Race 8: Piper Heidsieck Champagne Handicap (Heat of Sportsbet Viddora Series) - 1200m

05 November 2024 - 5:40PM

Track Rating: Good 4, Weather: Overcast, Rail Position: +9m 1200m-0m, +12m Remainder

| Section                | Overall                  | L1000                    | L800                     | L600                     | L400                     | L200                     |
|------------------------|--------------------------|--------------------------|--------------------------|--------------------------|--------------------------|--------------------------|
| Section Times          | 1:10.49 [2]<br>(0:14.26) | 0:56.23 [6]<br>(0:11.26) | 0:44.97 [5]<br>(0:11.64) | 0:33.33 [5]<br>(0:11.45) | 0:21.88 [4]<br>(0:10.72) | 0:11.16 [3]<br>(0:11.16) |
| Average Speed [km/h]   | 50.4                     | 64.0                     | 63.4                     | 65.1                     | 67.9                     | 64.4                     |
| Top Speed [km/h]       | 63.2                     | 65.0                     | 64.3                     | 66.8                     | 69.2                     | 66.9                     |
| Avg. Dist. to Rail [m] | 7.8                      | 6.1                      | 6.0                      | 6.6                      | 8.9                      | 9.8                      |
| Avg. Stride Freq. [Hz] | 2.2                      | 2.3                      | 2.3                      | 2.4                      | 2.5                      | 2.4                      |
| Avg. Stride Length [m] | 6.2                      | 7.2                      | 7.3                      | 7.7                      | 7.7                      | 7.3                      |