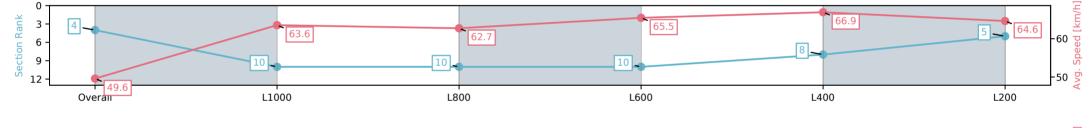

# Race 8: Piper Heidsieck Champagne Handicap (Heat of Sportsbet Viddora Series) - 1200m

Track Rating: Good 4, Weather: Overcast, Rail Position: +9m 1200m-0m, +12m Remainder

| Section                | Overall                  | L1000                     | L800                      | L600                      | L400                     | L200                     |
|------------------------|--------------------------|---------------------------|---------------------------|---------------------------|--------------------------|--------------------------|
| Section Times          | 1:10.70 [4]<br>(0:14.51) | 0:56.19 [10]<br>(0:11.33) | 0:44.86 [10]<br>(0:11.65) | 0:33.21 [10]<br>(0:11.24) | 0:21.97 [8]<br>(0:10.81) | 0:11.16 [5]<br>(0:11.16) |
| Average Speed [km/h]   | 49.6                     | 63.6                      | 62.7                      | 65.5                      | 66.9                     | 64.6                     |
| Top Speed [km/h]       | 65.4                     | 64.9                      | 65.8                      | 67.7                      | 71.0                     | 69.6                     |
| Avg. Dist. to Rail [m] | 8.2                      | 4.9                       | 4.0                       | 4.0                       | 6.3                      | 7.1                      |
| Avg. Stride Freq. [Hz] | 2.3                      | 2.4                       | 2.3                       | 2.4                       | 2.5                      | 2.4                      |
| Avg. Stride Length [m] | 6.2                      | 7.4                       | 7.4                       | 7.5                       | 7.2                      | 7.3                      |