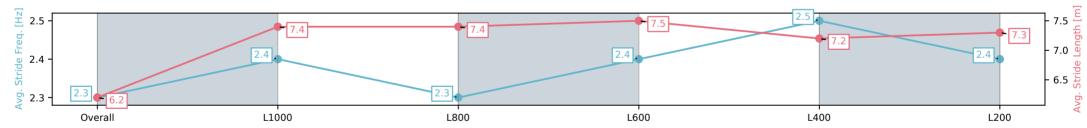

# Race 8: Piper Heidsieck Champagne Handicap (Heat of Sportsbet Viddora Series) - 1200m

Track Rating: Good 4, Weather: Overcast, Rail Position: +9m 1200m-0m, +12m Remainder

| Section                | Overall                  | L1000                     | L800                      | L600                      | L400                     | L200                     |
|------------------------|--------------------------|---------------------------|---------------------------|---------------------------|--------------------------|--------------------------|
| Section Times          | 1:10.70 [4]<br>(0:14.51) | 0:56.19 [10]<br>(0:11.33) | 0:44.86 [10]<br>(0:11.65) | 0:33.21 [10]<br>(0:11.24) | 0:21.97 [8]<br>(0:10.81) | 0:11.16 [5]<br>(0:11.16) |
| Average Speed [km/h]   | 49.6                     | 63.6                      | 62.7                      | 65.5                      | 66.9                     | 64.6                     |
| Top Speed [km/h]       | 65.4                     | 64.9                      | 65.8                      | 67.7                      | 71.0                     | 69.6                     |
| Avg. Dist. to Rail [m] | 8.2                      | 4.9                       | 4.0                       | 4.0                       | 6.3                      | 7.1                      |
| Avg. Stride Freq. [Hz] | 2.3                      | 2.4                       | 2.3                       | 2.4                       | 2.5                      | 2.4                      |
| Avg. Stride Length [m] | 6.2                      | 7.4                       | 7.4                       | 7.5                       | 7.2                      | 7.3                      |