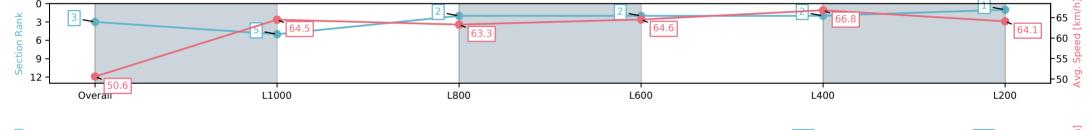

# Race 8: Piper Heidsieck Champagne Handicap (Heat of Sportsbet Viddora Series) - 1200m

05 November 2024 - 5:40PM

Track Rating: Good 4, Weather: Overcast, Rail Position: +9m 1200m-0m, +12m Remainder

| Section                | Overall                  | L1000                    | L800                     | L600                     | L400                     | L200                     |
|------------------------|--------------------------|--------------------------|--------------------------|--------------------------|--------------------------|--------------------------|
| Section Times          | 1:10.51 [3]<br>(0:14.25) | 0:56.26 [5]<br>(0:11.16) | 0:45.10 [2]<br>(0:11.59) | 0:33.51 [2]<br>(0:11.41) | 0:22.10 [2]<br>(0:10.87) | 0:11.23 [1]<br>(0:11.23) |
| Average Speed [km/h]   | 50.6                     | 64.5                     | 63.3                     | 64.6                     | 66.8                     | 64.1                     |
| Top Speed [km/h]       | 63.1                     | 65.3                     | 65.0                     | 65.4                     | 67.7                     | 66.3                     |
| Avg. Dist. to Rail [m] | 8.6                      | 6.2                      | 4.7                      | 4.8                      | 6.5                      | 7.4                      |
| Avg. Stride Freq. [Hz] | 2.2                      | 2.3                      | 2.2                      | 2.3                      | 2.4                      | 2.4                      |
| Avg. Stride Length [m] | 6.6                      | 7.9                      | 7.8                      | 7.9                      | 7.7                      | 7.5                      |

[] Ranking at each section and finish

:--.- No data available at this section