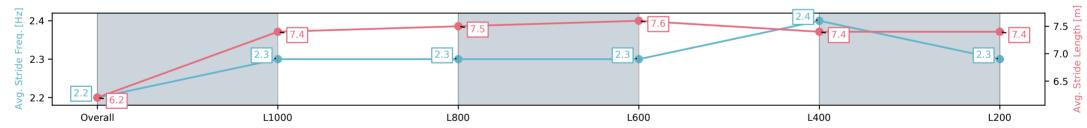

# Race 8: Piper Heidsieck Champagne Handicap (Heat of Sportsbet Viddora Series) - 1200m

Track Rating: Good 4, Weather: Overcast, Rail Position: +9m 1200m-0m, +12m Remainder

| Section                | Overall                   | L1000                    | L800                     | L600                     | L400                     | L200                      |
|------------------------|---------------------------|--------------------------|--------------------------|--------------------------|--------------------------|---------------------------|
| Section Times          | 1:11.40 [10]<br>(0:14.21) | 0:57.19 [2]<br>(0:11.33) | 0:45.86 [6]<br>(0:11.75) | 0:34.11 [6]<br>(0:11.43) | 0:22.68 [7]<br>(0:11.04) | 0:11.64 [10]<br>(0:11.64) |
| Average Speed [km/h]   | 50.6                      | 63.6                     | 62.1                     | 64.3                     | 65.7                     | 61.9                      |
| Top Speed [km/h]       | 63.6                      | 64.9                     | 64.1                     | 65.3                     | 66.7                     | 64.9                      |
| Avg. Dist. to Rail [m] | 4.8                       | 4.0                      | 3.4                      | 4.0                      | 6.9                      | 8.8                       |
| Avg. Stride Freq. [Hz] | 2.5                       | 2.6                      | 2.6                      | 2.6                      | 2.7                      | 2.6                       |
| Avg. Stride Length [m] | 5.8                       | 6.7                      | 6.7                      | 6.8                      | 6.7                      | 6.7                       |