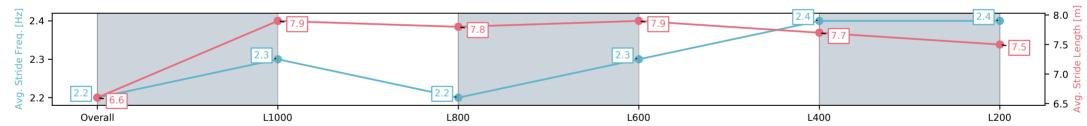

# Race 8: Piper Heidsieck Champagne Handicap (Heat of Sportsbet Viddora Series) - 1200m

05 November 2024 - 5:40PM

Track Rating: Good 4, Weather: Overcast, Rail Position: +9m 1200m-0m, +12m Remainder

| Section                | Overall                  | L1000                    | L800                     | L600                     | L400                     | L200                     |
|------------------------|--------------------------|--------------------------|--------------------------|--------------------------|--------------------------|--------------------------|
| Section Times          | 1:10.51 [3]<br>(0:14.25) | 0:56.26 [5]<br>(0:11.16) | 0:45.10 [2]<br>(0:11.59) | 0:33.51 [2]<br>(0:11.41) | 0:22.10 [2]<br>(0:10.87) | 0:11.23 [1]<br>(0:11.23) |
| Average Speed [km/h]   | 50.6                     | 64.5                     | 63.3                     | 64.6                     | 66.8                     | 64.1                     |
| Top Speed [km/h]       | 63.1                     | 65.3                     | 65.0                     | 65.4                     | 67.7                     | 66.3                     |
| Avg. Dist. to Rail [m] | 8.6                      | 6.2                      | 4.7                      | 4.8                      | 6.5                      | 7.4                      |
| Avg. Stride Freq. [Hz] | 2.2                      | 2.3                      | 2.2                      | 2.3                      | 2.4                      | 2.4                      |
| Avg. Stride Length [m] | 6.6                      | 7.9                      | 7.8                      | 7.9                      | 7.7                      | 7.5                      |