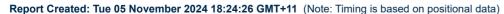

| Section                | Overall                  | L1000                    | L800                     | L600                     | L400                     | L200                     |
|------------------------|--------------------------|--------------------------|--------------------------|--------------------------|--------------------------|--------------------------|
| Section Times          | 1:11.07 [8]<br>(0:14.22) | 0:56.85 [3]<br>(0:11.26) | 0:45.59 [4]<br>(0:11.67) | 0:33.92 [4]<br>(0:11.53) | 0:22.39 [6]<br>(0:11.07) | 0:11.32 [9]<br>(0:11.32) |
| Average Speed [km/h]   | 50.6                     | 64.0                     | 62.3                     | 63.3                     | 65.3                     | 63.6                     |
| Top Speed [km/h]       | 65.2                     | 64.9                     | 63.3                     | 64.4                     | 66.7                     | 65.9                     |
| Avg. Dist. to Rail [m] | 3.8                      | 3.0                      | 2.7                      | 2.6                      | 2.8                      | 4.6                      |
| Avg. Stride Freq. [Hz] | 2.2                      | 2.3                      | 2.2                      | 2.2                      | 2.3                      | 2.2                      |
| Avg. Stride Length [m] | 6.6                      | 7.6                      | 7.7                      | 7.8                      | 7.9                      | 7.9                      |