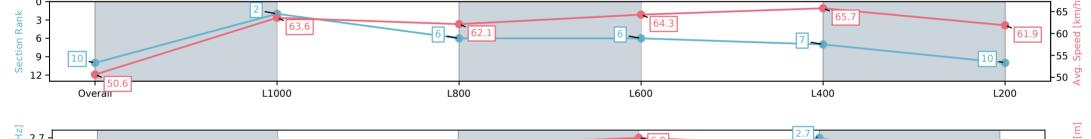

## Horse/Jockey Name PRETENTIOUS LASS/Kayla Crowther

Finish Rank 10

Fastest Section Time (Section) 0:11.04 (L400)

Top Speed [km/h] (Section) 66.7 (L600)

Race State Finished

### Morphettville SA - Professional

# Race 8: Piper Heidsieck Champagne Handicap (Heat of Sportsbet Viddora Series) - 1200m

Track Rating: Good 4, Weather: Overcast, Rail Position: +9m 1200m-0m, +12m Remainder

| Section                | Overall                   | L1000                    | L800                     | L600                     | L400                     | L200                      |
|------------------------|---------------------------|--------------------------|--------------------------|--------------------------|--------------------------|---------------------------|
| Section Times          | 1:11.40 [10]<br>(0:14.21) | 0:57.19 [2]<br>(0:11.33) | 0:45.86 [6]<br>(0:11.75) | 0:34.11 [6]<br>(0:11.43) | 0:22.68 [7]<br>(0:11.04) | 0:11.64 [10]<br>(0:11.64) |
| Average Speed [km/h]   | 50.6                      | 63.6                     | 62.1                     | 64.3                     | 65.7                     | 61.9                      |
| Top Speed [km/h]       | 63.6                      | 64.9                     | 64.1                     | 65.3                     | 66.7                     | 64.9                      |
| Avg. Dist. to Rail [m] | 4.8                       | 4.0                      | 3.4                      | 4.0                      | 6.9                      | 8.8                       |
| Avg. Stride Freq. [Hz] | 2.5                       | 2.6                      | 2.6                      | 2.6                      | 2.7                      | 2.6                       |
| Avg. Stride Length [m] | 5.8                       | 6.7                      | 6.7                      | 6.8                      | 6.7                      | 6.7                       |

[] Ranking at each section and finish

:--.- No data available at this section