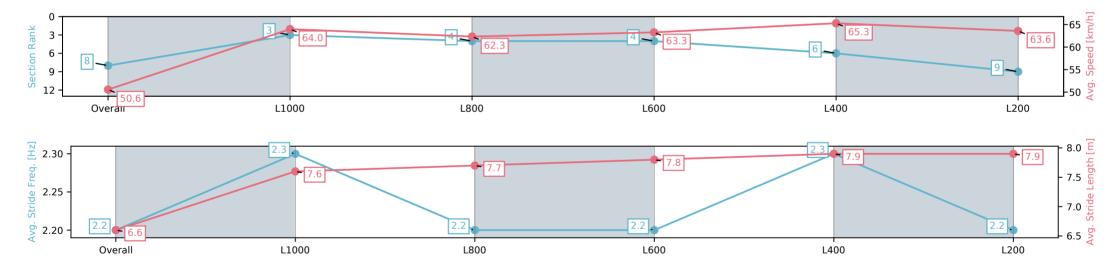

# Race 8: Piper Heidsieck Champagne Handicap (Heat of Sportsbet Viddora Series) - 1200m

05 November 2024 - 5:40PM

Track Rating: Good 4, Weather: Overcast, Rail Position: +9m 1200m-0m, +12m Remainder

| Section                | Overall                  | L1000                    | L800                     | L600                     | L400                     | L200                     |
|------------------------|--------------------------|--------------------------|--------------------------|--------------------------|--------------------------|--------------------------|
| Section Times          | 1:10.51 [3]<br>(0:14.25) | 0:56.26 [5]<br>(0:11.16) | 0:45.10 [2]<br>(0:11.59) | 0:33.51 [2]<br>(0:11.41) | 0:22.10 [2]<br>(0:10.87) | 0:11.23 [1]<br>(0:11.23) |
| Average Speed [km/h]   | 50.6                     | 64.5                     | 63.3                     | 64.6                     | 66.8                     | 64.1                     |
| Top Speed [km/h]       | 63.1                     | 65.3                     | 65.0                     | 65.4                     | 67.7                     | 66.3                     |
| Avg. Dist. to Rail [m] | 8.6                      | 6.2                      | 4.7                      | 4.8                      | 6.5                      | 7.4                      |
| Avg. Stride Freq. [Hz] | 2.2                      | 2.3                      | 2.2                      | 2.3                      | 2.4                      | 2.4                      |
| Avg. Stride Length [m] | 6.6                      | 7.9                      | 7.8                      | 7.9                      | 7.7                      | 7.5                      |