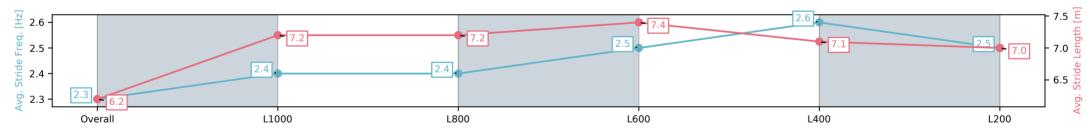

### Race 8: Piper Heidsieck Champagne Handicap (Heat of Sportsbet Viddora Series) - 1200m

Track Rating: Good 4, Weather: Overcast, Rail Position: +9m 1200m-0m, +12m Remainder

| Section                | Overall                  | L1000                    | L800                     | L600                     | L400                     | L200                     |
|------------------------|--------------------------|--------------------------|--------------------------|--------------------------|--------------------------|--------------------------|
| Section Times          | 1:10.93 [7]<br>(0:14.36) | 0:56.57 [7]<br>(0:11.30) | 0:45.27 [8]<br>(0:11.67) | 0:33.60 [7]<br>(0:11.32) | 0:22.28 [5]<br>(0:10.89) | 0:11.39 [5]<br>(0:11.39) |
| Average Speed [km/h]   | 50.2                     | 63.7                     | 62.7                     | 65.5                     | 66.8                     | 63.3                     |
| Top Speed [km/h]       | 64.2                     | 64.8                     | 63.6                     | 67.2                     | 68.8                     | 67.0                     |
| Avg. Dist. to Rail [m] | 5.3                      | 4.0                      | 4.0                      | 5.7                      | 10.2                     | 10.4                     |
| Avg. Stride Freq. [Hz] | 2.3                      | 2.4                      | 2.4                      | 2.5                      | 2.6                      | 2.5                      |
| Avg. Stride Length [m] | 6.2                      | 7.2                      | 7.2                      | 7.4                      | 7.1                      | 7.0                      |