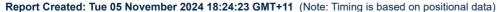

# Track Rating: Good 4, Weather: Overcast, Rail Position: +9m 1200m-0m, +12m Remainder

7.9

| Section                | Overall                  | L1000                    | L800                     | L600                     | L400                     | L200                     |
|------------------------|--------------------------|--------------------------|--------------------------|--------------------------|--------------------------|--------------------------|
| Section Times          | 1:10.73 [5]<br>(0:14.11) | 0:56.62 [1]<br>(0:11.22) | 0:45.40 [1]<br>(0:11.60) | 0:33.80 [1]<br>(0:11.44) | 0:22.36 [1]<br>(0:10.94) | 0:11.42 [2]<br>(0:11.42) |
| Average Speed [km/h]   | 51.1                     | 64.1                     | 62.5                     | 63.6                     | 66.1                     | 63.1                     |
| Top Speed [km/h]       | 63.7                     | 65.6                     | 63.3                     | 65.2                     | 67.3                     | 65.6                     |
| Avg. Dist. to Rail [m] | 7.7                      | 4.0                      | 2.0                      | 2.0                      | 3.8                      | 4.7                      |
| Avg. Stride Freq. [Hz] | 2.2                      | 2.3                      | 2.2                      | 2.2                      | 2.3                      | 2.2                      |