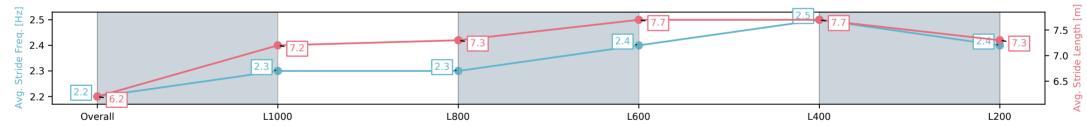

### Race 8: Piper Heidsieck Champagne Handicap (Heat of Sportsbet Viddora Series) - 1200m

05 November 2024 - 5:40PM

Track Rating: Good 4, Weather: Overcast, Rail Position: +9m 1200m-0m, +12m Remainder

| Section                | Overall                  | L1000                    | L800                     | L600                     | L400                     | L200                     |
|------------------------|--------------------------|--------------------------|--------------------------|--------------------------|--------------------------|--------------------------|
| Section Times          | 1:10.49 [2]<br>(0:14.26) | 0:56.23 [6]<br>(0:11.26) | 0:44.97 [5]<br>(0:11.64) | 0:33.33 [5]<br>(0:11.45) | 0:21.88 [4]<br>(0:10.72) | 0:11.16 [3]<br>(0:11.16) |
| Average Speed [km/h]   | 50.4                     | 64.0                     | 63.4                     | 65.1                     | 67.9                     | 64.4                     |
| Top Speed [km/h]       | 63.2                     | 65.0                     | 64.3                     | 66.8                     | 69.2                     | 66.9                     |
| Avg. Dist. to Rail [m] | 7.8                      | 6.1                      | 6.0                      | 6.6                      | 8.9                      | 9.8                      |
| Avg. Stride Freq. [Hz] | 2.2                      | 2.3                      | 2.3                      | 2.4                      | 2.5                      | 2.4                      |
| Avg. Stride Length [m] | 6.2                      | 7.2                      | 7.3                      | 7.7                      | 7.7                      | 7.3                      |