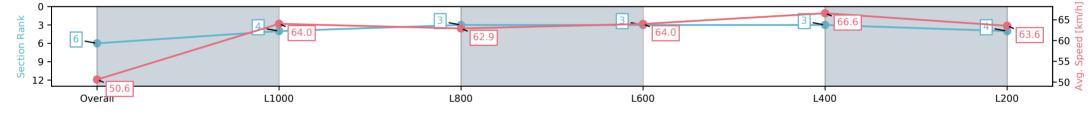

# Race 8: Piper Heidsieck Champagne Handicap (Heat of Sportsbet Viddora Series) - 1200m

Track Rating: Good 4, Weather: Overcast, Rail Position: +9m 1200m-0m, +12m Remainder

| Section                | Overall                  | L1000                    | L800                     | L600                     | L400                     | L200                     |
|------------------------|--------------------------|--------------------------|--------------------------|--------------------------|--------------------------|--------------------------|
| Section Times          | 1:10.77 [6]<br>(0:14.22) | 0:56.55 [4]<br>(0:11.25) | 0:45.30 [3]<br>(0:11.60) | 0:33.70 [3]<br>(0:11.49) | 0:22.21 [3]<br>(0:10.88) | 0:11.33 [4]<br>(0:11.33) |
| Average Speed [km/h]   | 50.6                     | 64.0                     | 62.9                     | 64.0                     | 66.6                     | 63.6                     |
| Top Speed [km/h]       | 63.3                     | 64.9                     | 64.9                     | 66.5                     | 69.8                     | 67.9                     |
| Avg. Dist. to Rail [m] | 5.3                      | 4.2                      | 3.7                      | 4.0                      | 5.7                      | 6.4                      |
| Avg. Stride Freq. [Hz] | 2.3                      | 2.5                      | 2.4                      | 2.5                      | 2.6                      | 2.5                      |
| Avg. Stride Length [m] | 6.1                      | 7.1                      | 7.1                      | 7.1                      | 7.1                      | 7.2                      |