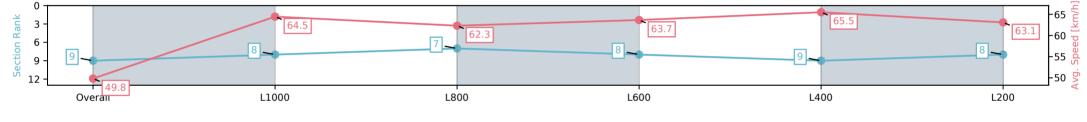

# Race 8: Piper Heidsieck Champagne Handicap (Heat of Sportsbet Viddora Series) - 1200m

05 November 2024 - 5:40PM

Track Rating: Good 4, Weather: Overcast, Rail Position: +9m 1200m-0m, +12m Remainder

| Section                | Overall                  | L1000                    | L800                     | L600                     | L400                     | L200                     |
|------------------------|--------------------------|--------------------------|--------------------------|--------------------------|--------------------------|--------------------------|
| Section Times          | 1:11.18 [9]<br>(0:14.44) | 0:56.74 [8]<br>(0:11.18) | 0:45.56 [7]<br>(0:11.72) | 0:33.84 [8]<br>(0:11.40) | 0:22.44 [9]<br>(0:11.00) | 0:11.44 [8]<br>(0:11.44) |
| Average Speed [km/h]   | 49.8                     | 64.5                     | 62.3                     | 63.7                     | 65.5                     | 63.1                     |
| Top Speed [km/h]       | 64.9                     | 65.3                     | 63.8                     | 64.4                     | 68.8                     | 65.9                     |
| Avg. Dist. to Rail [m] | 6.5                      | 3.6                      | 3.3                      | 1.9                      | 2.6                      | 3.3                      |
| Avg. Stride Freq. [Hz] | 2.2                      | 2.3                      | 2.3                      | 2.3                      | 2.4                      | 2.3                      |
| Avg. Stride Length [m] | 6.2                      | 7.4                      | 7.5                      | 7.6                      | 7.4                      | 7.4                      |