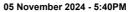

| Section                | Overall                  | L1000                    | L800                     | L600                     | L400                      | L200                     |
|------------------------|--------------------------|--------------------------|--------------------------|--------------------------|---------------------------|--------------------------|
| Section Times          | 1:10.49 [1]<br>(0:14.48) | 0:56.01 [9]<br>(0:11.30) | 0:44.71 [9]<br>(0:11.63) | 0:33.08 [9]<br>(0:11.40) | 0:21.68 [10]<br>(0:10.78) | 0:10.90 [7]<br>(0:10.90) |
| Average Speed [km/h]   | 49.8                     | 63.7                     | 63.3                     | 65.4                     | 67.8                      | 66.1                     |
| Top Speed [km/h]       | 62.9                     | 64.7                     | 65.0                     | 67.5                     | 70.8                      | 68.1                     |
| Avg. Dist. to Rail [m] | 10.1                     | 6.3                      | 5.5                      | 7.0                      | 11.0                      | 11.0                     |
| Avg. Stride Freq. [Hz] | 2.2                      | 2.3                      | 2.3                      | 2.3                      | 2.4                       | 2.4                      |
| Avg. Stride Length [m] | 6.4                      | 7.7                      | 7.8                      | 7.8                      | 7.6                       | 7.7                      |