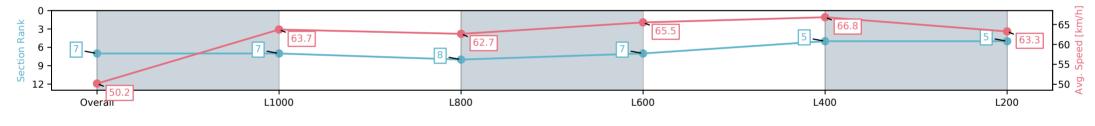

### Horse/Jockey Name **OUR SHINING STAR/Jake Toeroek**

Finish Rank 7

**Fastest Section Time (Section)** 0:10.89 (L400)

Top Speed [km/h] (Section) 68.8 (L600)

**Race State Finished** 

### Race 8: Piper Heidsieck Champagne Handicap (Heat of Sportsbet Viddora Series) - 1200m

Track Rating: Good 4, Weather: Overcast, Rail Position: +9m 1200m-0m, +12m Remainder

| Section                | Overall                  | L1000                    | L800                     | L600                     | L400                     | L200                     |
|------------------------|--------------------------|--------------------------|--------------------------|--------------------------|--------------------------|--------------------------|
| Section Times          | 1:10.93 [7]<br>(0:14.36) | 0:56.57 [7]<br>(0:11.30) | 0:45.27 [8]<br>(0:11.67) | 0:33.60 [7]<br>(0:11.32) | 0:22.28 [5]<br>(0:10.89) | 0:11.39 [5]<br>(0:11.39) |
| Average Speed [km/h]   | 50.2                     | 63.7                     | 62.7                     | 65.5                     | 66.8                     | 63.3                     |
| Top Speed [km/h]       | 64.2                     | 64.8                     | 63.6                     | 67.2                     | 68.8                     | 67.0                     |
| Avg. Dist. to Rail [m] | 5.3                      | 4.0                      | 4.0                      | 5.7                      | 10.2                     | 10.4                     |
| Avg. Stride Freq. [Hz] | 2.3                      | 2.4                      | 2.4                      | 2.5                      | 2.6                      | 2.5                      |
| Avg. Stride Length [m] | 6.2                      | 7.2                      | 7.2                      | 7.4                      | 7.1                      | 7.0                      |