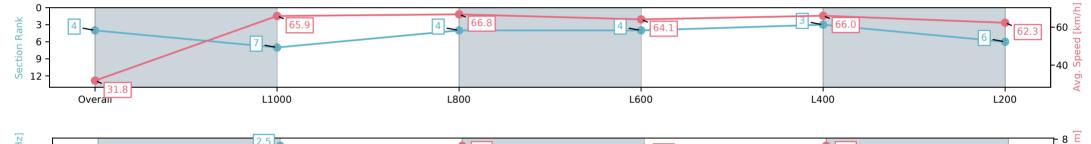

# Horse/Jockey Name HYPERNOVA/Justin Potter

68.2 (L1000)

**Finished** 

Finish Rank 4

Top Speed [km/h] (Section)

**Race State** 

Morphettville SA - Professional

# 02 November 2024 - 5:31PM

Track Rating: Good 3, Weather: Fine, Rail Position: +9m Entire; Sectional 612m

| Section                | Overall                  | L1000                    | L800                     | L600                     | L400                     | L200                     |
|------------------------|--------------------------|--------------------------|--------------------------|--------------------------|--------------------------|--------------------------|
| Section Times          | 1:00.97 [4]<br>(0:05.75) | 0:55.22 [7]<br>(0:10.93) | 0:44.29 [4]<br>(0:10.68) | 0:33.61 [4]<br>(0:11.16) | 0:22.45 [3]<br>(0:10.88) | 0:11.57 [6]<br>(0:11.56) |
| Average Speed [km/h]   | 31.8                     | 65.9                     | 66.8                     | 64.1                     | 66.0                     | 62.3                     |
| Top Speed [km/h]       | 57.9                     | 68.2                     | 68.2                     | 65.0                     | 67.3                     | 65.3                     |
| Avg. Dist. to Rail [m] | 3.7                      | 1.4                      | 1.8                      | 1.6                      | 0.9                      | 2.2                      |
| Avg. Stride Freq. [Hz] | 2.1                      | 2.5                      | 2.4                      | 2.3                      | 2.4                      | 2.4                      |
| Avg. Stride Length [m] | 4.2                      | 7.5                      | 7.7                      | 7.6                      | 7.7                      | 7.4                      |

[] Ranking at each section and finish

:--.- No data available at this section