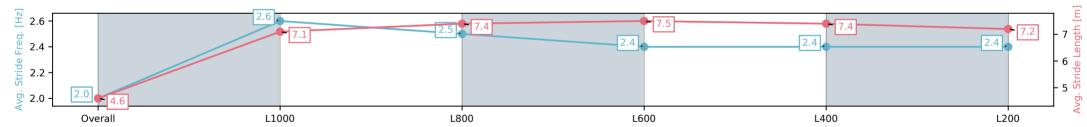

#### Race 9: Sportsbet Photo Finish Refund Handicap - 1050m

Track Rating: Good 3, Weather: Fine, Rail Position: +9m Entire; Sectional 612m

| Section                | Overall                  | L1000                    | L800                     | L600                     | L400                     | L200                     |
|------------------------|--------------------------|--------------------------|--------------------------|--------------------------|--------------------------|--------------------------|
| Section Times          | 1:00.99 [6]<br>(0:05.47) | 0:55.52 [1]<br>(0:11.01) | 0:44.51 [2]<br>(0:10.74) | 0:33.77 [2]<br>(0:10.98) | 0:22.79 [1]<br>(0:11.06) | 0:11.73 [2]<br>(0:11.73) |
| Average Speed [km/h]   | 32.9                     | 65.5                     | 67.4                     | 65.5                     | 65.3                     | 61.4                     |
| Top Speed [km/h]       | 57.1                     | 68.8                     | 68.5                     | 67.3                     | 66.6                     | 64.6                     |
| Avg. Dist. to Rail [m] | 7.7                      | 5.8                      | 1.9                      | 0.8                      | 1.4                      | 2.0                      |
| Avg. Stride Freq. [Hz] | 2.0                      | 2.6                      | 2.5                      | 2.4                      | 2.4                      | 2.4                      |
| Avg. Stride Length [m] | 4.6                      | 7.1                      | 7.4                      | 7.5                      | 7.4                      | 7.2                      |