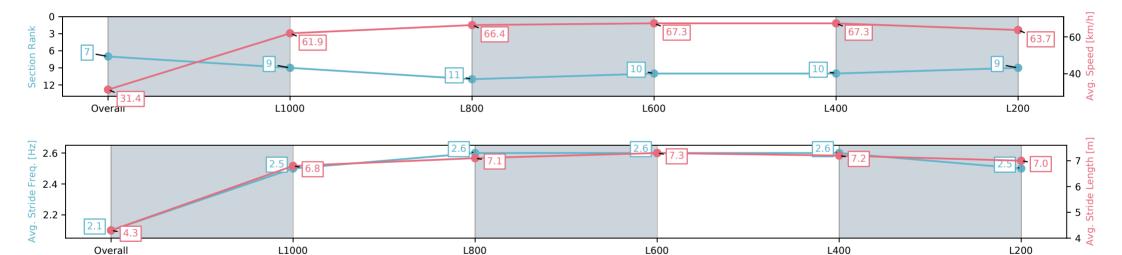

#### 02 November 2024 - 5:31PM

Morphettville SA - Professional

Track Rating: Good 3, Weather: Fine, Rail Position: +9m Entire; Sectional 612m

| Section                | Overall                  | L1000                    | L800                      | L600                      | L400                      | L200                     |
|------------------------|--------------------------|--------------------------|---------------------------|---------------------------|---------------------------|--------------------------|
| Section Times          | 1:01.08 [7]<br>(0:05.80) | 0:55.28 [9]<br>(0:11.63) | 0:43.65 [11]<br>(0:10.85) | 0:32.80 [10]<br>(0:10.75) | 0:22.05 [10]<br>(0:10.75) | 0:11.30 [9]<br>(0:11.30) |
| Average Speed [km/h]   | 31.4                     | 61.9                     | 66.4                      | 67.3                      | 67.3                      | 63.7                     |
| Top Speed [km/h]       | 51.7                     | 66.6                     | 68.2                      | 68.3                      | 68.9                      | 66.9                     |
| Avg. Dist. to Rail [m] | 3.5                      | 1.7                      | 0.4                       | 0.9                       | 4.8                       | 7.7                      |
| Avg. Stride Freq. [Hz] | 2.1                      | 2.5                      | 2.6                       | 2.6                       | 2.6                       | 2.5                      |
| Avg. Stride Length [m] | 4.3                      | 6.8                      | 7.1                       | 7.3                       | 7.2                       | 7.0                      |