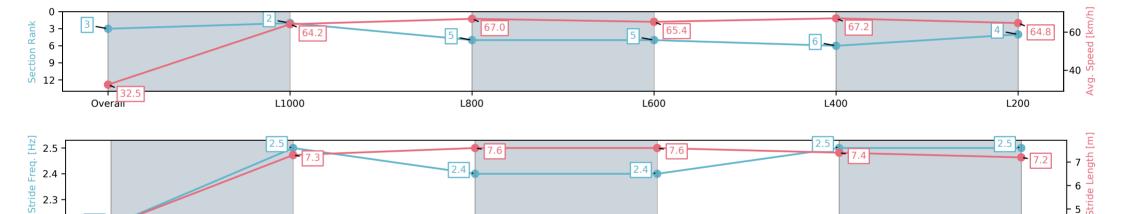

#### Race 9: Sportsbet Photo Finish Refund Handicap - 1050m

L400

L200

Page 5/13

Track Rating: Good 3, Weather: Fine, Rail Position: +9m Entire; Sectional 612m

| Section                | Overall                  | L1000                    | L800                     | L600                     | L400                     | L200                     |
|------------------------|--------------------------|--------------------------|--------------------------|--------------------------|--------------------------|--------------------------|
| Section Times          | 1:00.49 [3]<br>(0:05.52) | 0:54.97 [2]<br>(0:11.23) | 0:43.74 [5]<br>(0:10.82) | 0:32.92 [5]<br>(0:11.06) | 0:21.86 [6]<br>(0:10.75) | 0:11.11 [4]<br>(0:11.11) |
| Average Speed [km/h]   | 32.5                     | 64.2                     | 67.0                     | 65.4                     | 67.2                     | 64.8                     |
| Top Speed [km/h]       | 56.6                     | 66.8                     | 68.0                     | 67.0                     | 70.0                     | 67.2                     |
| Avg. Dist. to Rail [m] | 3.9                      | 2.1                      | 1.4                      | 0.9                      | 3.8                      | 2.9                      |
| Avg. Stride Freq. [Hz] | 2.2                      | 2.5                      | 2.4                      | 2.4                      | 2.5                      | 2.5                      |
| Avg. Stride Length [m] | 4.3                      | 7.3                      | 7.6                      | 7.6                      | 7.4                      | 7.2                      |

#### Horse/Jockey Name STARTIDE/Todd Pannell

Finish Rank

1 **Fastest Section Time (Section)** 

Top Speed [km/h] (Section)

**Race State** 

0:10.49 (L400)

70.8 (L600) **Finished** 