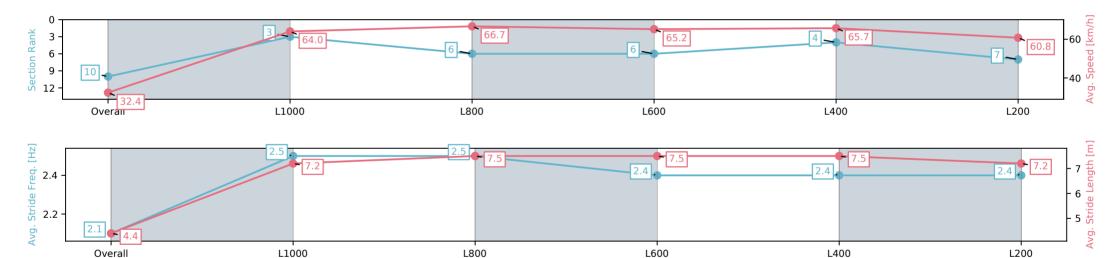

#### Race 9: Sportsbet Photo Finish Refund Handicap - 1050m

Track Rating: Good 3, Weather: Fine, Rail Position: +9m Entire; Sectional 612m

| Section                | Overall                   | L1000                    | L800                     | L600                     | L400                     | L200                     |
|------------------------|---------------------------|--------------------------|--------------------------|--------------------------|--------------------------|--------------------------|
| Section Times          | 1:01.42 [10]<br>(0:05.57) | 0:55.84 [3]<br>(0:11.24) | 0:44.60 [6]<br>(0:10.81) | 0:33.79 [6]<br>(0:11.00) | 0:22.79 [4]<br>(0:10.96) | 0:11.83 [7]<br>(0:11.83) |
| Average Speed [km/h]   | 32.4                      | 64.0                     | 66.7                     | 65.2                     | 65.7                     | 60.8                     |
| Top Speed [km/h]       | 55.2                      | 67.4                     | 67.6                     | 67.4                     | 67.2                     | 64.9                     |
| Avg. Dist. to Rail [m] | 1.6                       | 0.9                      | 0.4                      | 0.7                      | 1.2                      | 2.8                      |
| Avg. Stride Freq. [Hz] | 2.1                       | 2.5                      | 2.5                      | 2.4                      | 2.4                      | 2.4                      |
| Avg. Stride Length [m] | 4.4                       | 7.2                      | 7.5                      | 7.5                      | 7.5                      | 7.2                      |