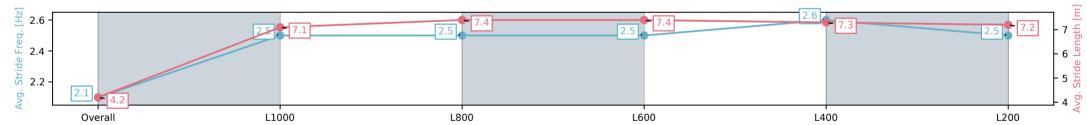

#### Race 9: Sportsbet Photo Finish Refund Handicap - 1050m

L400

L200

Page 5/13

Track Rating: Good 3, Weather: Fine, Rail Position: +9m Entire; Sectional 612m

| Section                | Overall                  | L1000                    | L800                     | L600                     | L400                     | L200                     |
|------------------------|--------------------------|--------------------------|--------------------------|--------------------------|--------------------------|--------------------------|
| Section Times          | 1:00.49 [3]<br>(0:05.52) | 0:54.97 [2]<br>(0:11.23) | 0:43.74 [5]<br>(0:10.82) | 0:32.92 [5]<br>(0:11.06) | 0:21.86 [6]<br>(0:10.75) | 0:11.11 [4]<br>(0:11.11) |
| Average Speed [km/h]   | 32.5                     | 64.2                     | 67.0                     | 65.4                     | 67.2                     | 64.8                     |
| Top Speed [km/h]       | 56.6                     | 66.8                     | 68.0                     | 67.0                     | 70.0                     | 67.2                     |
| Avg. Dist. to Rail [m] | 3.9                      | 2.1                      | 1.4                      | 0.9                      | 3.8                      | 2.9                      |
| Avg. Stride Freq. [Hz] | 2.2                      | 2.5                      | 2.4                      | 2.4                      | 2.5                      | 2.5                      |
| Avg. Stride Length [m] | 4.3                      | 7.3                      | 7.6                      | 7.6                      | 7.4                      | 7.2                      |