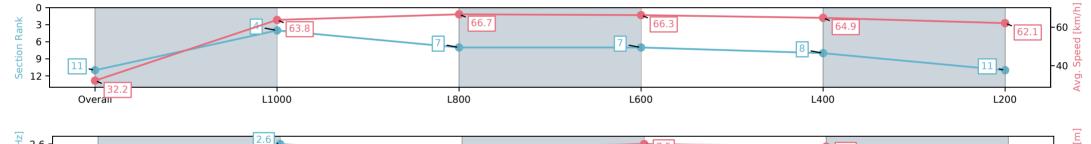

# Horse/Jockey Name HOT OFF/Margaret Collett

Finish Rank 11

**Race State** 

IISII Kalik II

Fastest Section Time (Section) 0:10.85 (L800)
Top Speed [km/h] (Section) 70.8 (Overall)

Finished

#### Race 9: Sportsbet Photo Finish Refund Handicap - 1050m

Track Rating: Good 3, Weather: Fine, Rail Position: +9m Entire; Sectional 612m

| Section                | Overall                   | L1000                    | L800                     | L600                     | L400                     | L200                      |
|------------------------|---------------------------|--------------------------|--------------------------|--------------------------|--------------------------|---------------------------|
| Section Times          | 1:01.55 [11]<br>(0:05.60) | 0:55.95 [4]<br>(0:11.28) | 0:44.66 [7]<br>(0:10.85) | 0:33.81 [7]<br>(0:11.03) | 0:22.78 [8]<br>(0:11.18) | 0:11.60 [11]<br>(0:11.60) |
| Average Speed [km/h]   | 32.2                      | 63.8                     | 66.7                     | 66.3                     | 64.9                     | 62.1                      |
| Top Speed [km/h]       | 55.5                      | 70.8                     | 67.7                     | 68.2                     | 66.1                     | 64.4                      |
| Avg. Dist. to Rail [m] | 5.0                       | 2.9                      | 1.6                      | 2.7                      | 5.7                      | 6.6                       |
| Avg. Stride Freq. [Hz] | 2.0                       | 2.6                      | 2.5                      | 2.5                      | 2.4                      | 2.4                       |
| Avg. Stride Length [m] | 4.5                       | 6.9                      | 7.3                      | 7.5                      | 7.4                      | 7.3                       |