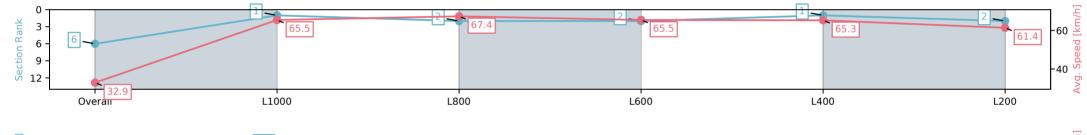

#### Race 9: Sportsbet Photo Finish Refund Handicap - 1050m

Track Rating: Good 3, Weather: Fine, Rail Position: +9m Entire; Sectional 612m

| Section                | Overall                  | L1000                    | L800                     | L600                     | L400                     | L200                     |
|------------------------|--------------------------|--------------------------|--------------------------|--------------------------|--------------------------|--------------------------|
| Section Times          | 1:00.99 [6]<br>(0:05.47) | 0:55.52 [1]<br>(0:11.01) | 0:44.51 [2]<br>(0:10.74) | 0:33.77 [2]<br>(0:10.98) | 0:22.79 [1]<br>(0:11.06) | 0:11.73 [2]<br>(0:11.73) |
| Average Speed [km/h]   | 32.9                     | 65.5                     | 67.4                     | 65.5                     | 65.3                     | 61.4                     |
| Top Speed [km/h]       | 57.1                     | 68.8                     | 68.5                     | 67.3                     | 66.6                     | 64.6                     |
| Avg. Dist. to Rail [m] | 7.7                      | 5.8                      | 1.9                      | 0.8                      | 1.4                      | 2.0                      |
| Avg. Stride Freq. [Hz] | 2.0                      | 2.6                      | 2.5                      | 2.4                      | 2.4                      | 2.4                      |
| Avg. Stride Length [m] | 4.6                      | 7.1                      | 7.4                      | 7.5                      | 7.4                      | 7.2                      |