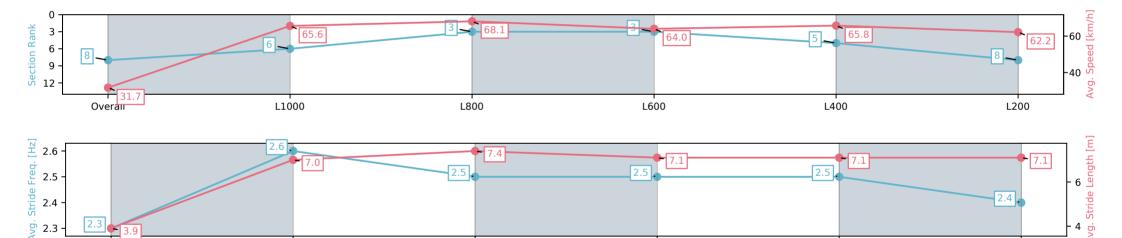

#### Race 9: Sportsbet Photo Finish Refund Handicap - 1050m

L400

Track Rating: Good 3, Weather: Fine, Rail Position: +9m Entire; Sectional 612m

| Section                | Overall                  | L1000                    | L800                     | L600                     | L400                     | L200                     |
|------------------------|--------------------------|--------------------------|--------------------------|--------------------------|--------------------------|--------------------------|
| Section Times          | 1:01.21 [8]<br>(0:05.66) | 0:55.55 [6]<br>(0:10.99) | 0:44.56 [3]<br>(0:10.61) | 0:33.95 [3]<br>(0:11.37) | 0:22.58 [5]<br>(0:11.01) | 0:11.57 [8]<br>(0:11.56) |
| Average Speed [km/h]   | 31.7                     | 65.6                     | 68.1                     | 64.0                     | 65.8                     | 62.2                     |
| Top Speed [km/h]       | 57.7                     | 67.6                     | 69.2                     | 66.1                     | 66.8                     | 64.6                     |
| Avg. Dist. to Rail [m] | 8.5                      | 5.0                      | 1.2                      | 2.3                      | 4.4                      | 6.1                      |
| Avg. Stride Freq. [Hz] | 2.3                      | 2.6                      | 2.5                      | 2.5                      | 2.5                      | 2.4                      |
| Avg. Stride Length [m] | 3.9                      | 7.0                      | 7.4                      | 7.1                      | 7.1                      | 7.1                      |