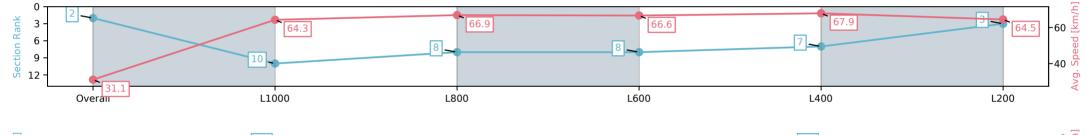

#### Race 9: Sportsbet Photo Finish Refund Handicap - 1050m

Track Rating: Good 3, Weather: Fine, Rail Position: +9m Entire; Sectional 612m

| Section                | Overall                  | L1000                     | L800                     | L600                     | L400                     | L200                     |
|------------------------|--------------------------|---------------------------|--------------------------|--------------------------|--------------------------|--------------------------|
| Section Times          | 1:00.49 [2]<br>(0:05.81) | 0:54.68 [10]<br>(0:11.21) | 0:43.47 [8]<br>(0:10.78) | 0:32.69 [8]<br>(0:10.86) | 0:21.83 [7]<br>(0:10.66) | 0:11.17 [3]<br>(0:11.17) |
| Average Speed [km/h]   | 31.1                     | 64.3                      | 66.9                     | 66.6                     | 67.9                     | 64.5                     |
| Top Speed [km/h]       | 55.1                     | 67.4                      | 68.5                     | 68.4                     | 68.5                     | 67.0                     |
| Avg. Dist. to Rail [m] | 6.1                      | 1.9                       | 0.8                      | 1.2                      | 4.5                      | 4.0                      |
| Avg. Stride Freq. [Hz] | 2.0                      | 2.5                       | 2.4                      | 2.4                      | 2.5                      | 2.4                      |
| Avg. Stride Length [m] | 4.3                      | 7.2                       | 7.7                      | 7.6                      | 7.7                      | 7.5                      |