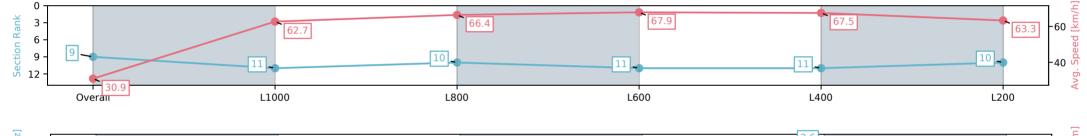

#### Race 9: Sportsbet Photo Finish Refund Handicap - 1050m

Track Rating: Good 3, Weather: Fine, Rail Position: +9m Entire; Sectional 612m

| Section                | Overall                  | L1000                     | L800                      | L600                      | L400                      | L200                      |
|------------------------|--------------------------|---------------------------|---------------------------|---------------------------|---------------------------|---------------------------|
| Section Times          | 1:01.26 [9]<br>(0:05.82) | 0:55.44 [11]<br>(0:11.49) | 0:43.95 [10]<br>(0:10.98) | 0:32.97 [11]<br>(0:10.84) | 0:22.13 [11]<br>(0:10.75) | 0:11.38 [10]<br>(0:11.38) |
| Average Speed [km/h]   | 30.9                     | 62.7                      | 66.4                      | 67.9                      | 67.5                      | 63.3                      |
| Top Speed [km/h]       | 53.3                     | 66.5                      | 68.1                      | 68.8                      | 68.7                      | 66.2                      |
| Avg. Dist. to Rail [m] | 9.9                      | 4.5                       | 2.8                       | 4.3                       | 7.1                       | 8.5                       |
| Avg. Stride Freq. [Hz] | 2.1                      | 2.5                       | 2.5                       | 2.5                       | 2.6                       | 2.5                       |
| Avg. Stride Length [m] | 4.2                      | 7.1                       | 7.4                       | 7.4                       | 7.3                       | 7.2                       |