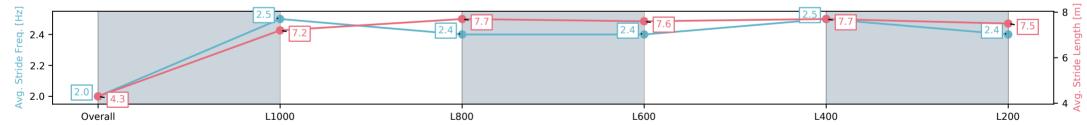

#### Race 9: Sportsbet Photo Finish Refund Handicap - 1050m

Track Rating: Good 3, Weather: Fine, Rail Position: +9m Entire; Sectional 612m

| Section                | Overall                  | L1000                     | L800                     | L600                     | L400                     | L200                     |
|------------------------|--------------------------|---------------------------|--------------------------|--------------------------|--------------------------|--------------------------|
| Section Times          | 1:00.49 [2]<br>(0:05.81) | 0:54.68 [10]<br>(0:11.21) | 0:43.47 [8]<br>(0:10.78) | 0:32.69 [8]<br>(0:10.86) | 0:21.83 [7]<br>(0:10.66) | 0:11.17 [3]<br>(0:11.17) |
| Average Speed [km/h]   | 31.1                     | 64.3                      | 66.9                     | 66.6                     | 67.9                     | 64.5                     |
| Top Speed [km/h]       | 55.1                     | 67.4                      | 68.5                     | 68.4                     | 68.5                     | 67.0                     |
| Avg. Dist. to Rail [m] | 6.1                      | 1.9                       | 0.8                      | 1.2                      | 4.5                      | 4.0                      |
| Avg. Stride Freq. [Hz] | 2.0                      | 2.5                       | 2.4                      | 2.4                      | 2.5                      | 2.4                      |
| Avg. Stride Length [m] | 4.3                      | 7.2                       | 7.7                      | 7.6                      | 7.7                      | 7.5                      |