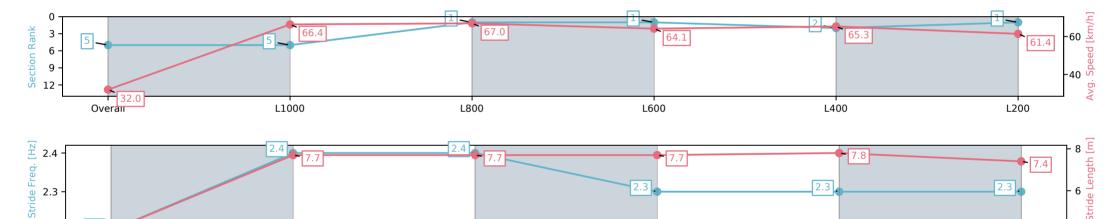

#### Horse/Jockey Name **OAKLAND RAIDER/Manoel Nunes**

69.1 (Overall)

**Finished** 

Finish Rank 5

Top Speed [km/h] (Section)

**Race State** 

**Fastest Section Time (Section)** 0:10.65 (L800)

### Morphettville SA - Professional Race 9: Sportsbet Photo Finish Refund Handicap - 1050m

L400

02 November 2024 - 5:31PM

Track Rating: Good 3, Weather: Fine, Rail Position: +9m Entire; Sectional 612m

| Section                | Overall                  | L1000                    | L800                     | L600                     | L400                     | L200                     |
|------------------------|--------------------------|--------------------------|--------------------------|--------------------------|--------------------------|--------------------------|
| Section Times          | 1:00.98 [5]<br>(0:05.65) | 0:55.33 [5]<br>(0:10.83) | 0:44.50 [1]<br>(0:10.65) | 0:33.85 [1]<br>(0:11.12) | 0:22.73 [2]<br>(0:11.00) | 0:11.73 [1]<br>(0:11.73) |
| Average Speed [km/h]   | 32.0                     | 66.4                     | 67.0                     | 64.1                     | 65.3                     | 61.4                     |
| Top Speed [km/h]       | 59.3                     | 69.1                     | 68.3                     | 65.2                     | 67.5                     | 64.5                     |
| Avg. Dist. to Rail [m] | 1.6                      | 0.8                      | 2.1                      | 2.0                      | 1.5                      | 0.4                      |
| Avg. Stride Freq. [Hz] | 2.2                      | 2.4                      | 2.4                      | 2.3                      | 2.3                      | 2.3                      |
| Avg. Stride Length [m] | 4.1                      | 7.7                      | 7.7                      | 7.7                      | 7.8                      | 7.4                      |

L600

L800

L1000

Ranking at each section and finish

No data available at this section

Overall

No data available NA

L200