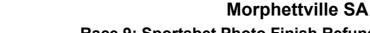

#### Race 9: Sportsbet Photo Finish Refund Handicap - 1050m

Track Rating: Good 3, Weather: Fine, Rail Position: +9m Entire; Sectional 612m

| Section                | Overall                  | L1000                    | L800                     | L600                     | L400                     | L200                     |
|------------------------|--------------------------|--------------------------|--------------------------|--------------------------|--------------------------|--------------------------|
| Section Times          | 1:00.45 [1]<br>(0:05.79) | 0:54.66 [8]<br>(0:11.35) | 0:43.31 [9]<br>(0:10.81) | 0:32.50 [9]<br>(0:10.96) | 0:21.54 [9]<br>(0:10.49) | 0:11.05 [5]<br>(0:11.05) |
| Average Speed [km/h]   | 31.1                     | 63.5                     | 66.9                     | 66.7                     | 69.2                     | 65.2                     |
| Top Speed [km/h]       | 55.3                     | 67.0                     | 68.1                     | 67.9                     | 70.8                     | 68.3                     |
| Avg. Dist. to Rail [m] | 8.5                      | 3.4                      | 1.4                      | 3.1                      | 6.3                      | 6.9                      |
| Avg. Stride Freq. [Hz] | 1.9                      | 2.6                      | 2.6                      | 2.5                      | 2.6                      | 2.5                      |
| Avg. Stride Length [m] | 4.6                      | 6.8                      | 7.3                      | 7.4                      | 7.3                      | 7.1                      |