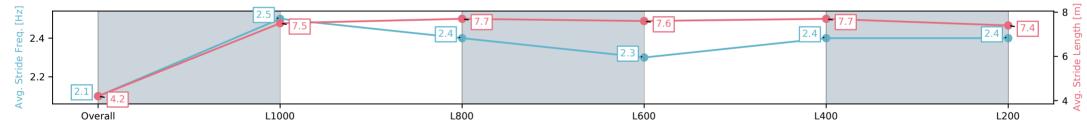

#### Horse/Jockey Name **OAKLAND RAIDER/Manoel Nunes**

69.1 (Overall)

**Finished** 

Finish Rank 5

Top Speed [km/h] (Section)

**Race State** 

**Fastest Section Time (Section)** 0:10.65 (L800)

### Morphettville SA - Professional Race 9: Sportsbet Photo Finish Refund Handicap - 1050m

L400

02 November 2024 - 5:31PM

Track Rating: Good 3, Weather: Fine, Rail Position: +9m Entire; Sectional 612m

| Section                | Overall                  | L1000                    | L800                     | L600                     | L400                     | L200                     |
|------------------------|--------------------------|--------------------------|--------------------------|--------------------------|--------------------------|--------------------------|
| Section Times          | 1:00.98 [5]<br>(0:05.65) | 0:55.33 [5]<br>(0:10.83) | 0:44.50 [1]<br>(0:10.65) | 0:33.85 [1]<br>(0:11.12) | 0:22.73 [2]<br>(0:11.00) | 0:11.73 [1]<br>(0:11.73) |
| Average Speed [km/h]   | 32.0                     | 66.4                     | 67.0                     | 64.1                     | 65.3                     | 61.4                     |
| Top Speed [km/h]       | 59.3                     | 69.1                     | 68.3                     | 65.2                     | 67.5                     | 64.5                     |
| Avg. Dist. to Rail [m] | 1.6                      | 0.8                      | 2.1                      | 2.0                      | 1.5                      | 0.4                      |
| Avg. Stride Freq. [Hz] | 2.2                      | 2.4                      | 2.4                      | 2.3                      | 2.3                      | 2.3                      |
| Avg. Stride Length [m] | 4.1                      | 7.7                      | 7.7                      | 7.7                      | 7.8                      | 7.4                      |

L600

L800

L1000

Ranking at each section and finish

No data available at this section

Overall

No data available NA

L200