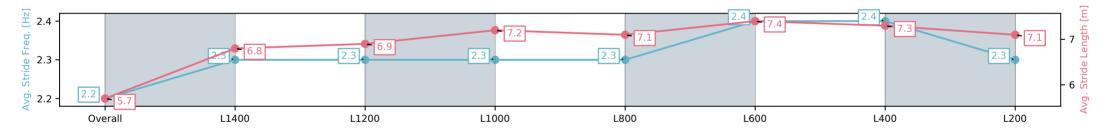

#### Race 4: Grand Syndicates Handicap - 1600m

Morphettville

05 October 2024 - 2:22PM

Track Rating: Good 4, Weather: Overcast, Rail Position: True

| Section                | Overall                  | L1400                    | L1200                    | L1000                    | L800                     | L600                     | L400                     | L200                     |
|------------------------|--------------------------|--------------------------|--------------------------|--------------------------|--------------------------|--------------------------|--------------------------|--------------------------|
| Section Times          | 1:37.83 [3]<br>(0:15.28) | 1:22.54 [8]<br>(0:12.36) | 1:10.18 [9]<br>(0:11.93) | 0:58.25 [9]<br>(0:11.79) | 0:46.46 [9]<br>(0:11.53) | 0:34.93 [9]<br>(0:11.46) | 0:23.47 [9]<br>(0:11.44) | 0:12.03 [6]<br>(0:12.03) |
| Average Speed [km/h]   | 47.1                     | 58.8                     | 60.8                     | 61.0                     | 62.5                     | 63.1                     | 63.0                     | 59.9                     |
| Top Speed [km/h]       | 57.4                     | 59.7                     | 61.7                     | 62.4                     | 63.5                     | 63.5                     | 64.3                     | 61.8                     |
| Avg. Dist. to Rail [m] | 7.7                      | 2.4                      | 1.7                      | 1.6                      | 0.4                      | 0.7                      | 0.4                      | 0.4                      |
| Avg. Stride Freq. [Hz] | 2.2                      | 2.3                      | 2.3                      | 2.3                      | 2.3                      | 2.4                      | 2.4                      | 2.3                      |
| Avg. Stride Length [m] | 5.7                      | 6.8                      | 6.9                      | 7.2                      | 7.1                      | 7.4                      | 7.3                      | 7.1                      |
|                        |                          |                          |                          |                          |                          |                          |                          |                          |