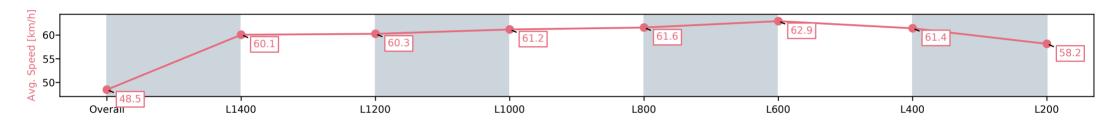

Ranking at each section and finish

:--.- No data available at this section

Race 4: Grand Syndicates Handicap - 1600m

05 October 2024 - 2:22PM

Track Rating: Good 4, Weather: Overcast, Rail Position: True

| Section                | Overall                  | L1400                    | L1200                    | L1000                    | L800                     | L600                     | L400                     | L200                     |
|------------------------|--------------------------|--------------------------|--------------------------|--------------------------|--------------------------|--------------------------|--------------------------|--------------------------|
| Section Times          | 1:38.25 [9]<br>(0:14.88) | 1:23.37 [4]<br>(0:12.08) | 1:11.29 [4]<br>(0:11.99) | 0:59.30 [5]<br>(0:11.77) | 0:47.53 [5]<br>(0:11.79) | 0:35.74 [5]<br>(0:11.61) | 0:24.13 [4]<br>(0:11.75) | 0:12.38 [7]<br>(0:12.38) |
| Average Speed [km/h]   | 48.5                     | 60.1                     | 60.3                     | 61.2                     | 61.6                     | 62.9                     | 61.4                     | 58.2                     |
| Top Speed [km/h]       | 60.5                     | 61.3                     | 62.2                     | 62.7                     | 63.3                     | 63.7                     | 62.7                     | 60.8                     |
| Avg. Dist. to Rail [m] | 6.8                      | 2.2                      | 1.4                      | 1.9                      | 2.2                      | 2.5                      | 4.2                      | 6.0                      |
| Avg. Stride Freq. [Hz] | 2.1                      | 2.3                      | 2.3                      | 2.2                      | 2.3                      | 2.4                      | 2.4                      | 2.3                      |
| Avg. Stride Length [m] | 6.1                      | 7.3                      | 7.3                      | 7.5                      | 7.4                      | 7.3                      | 7.2                      | 7.1                      |