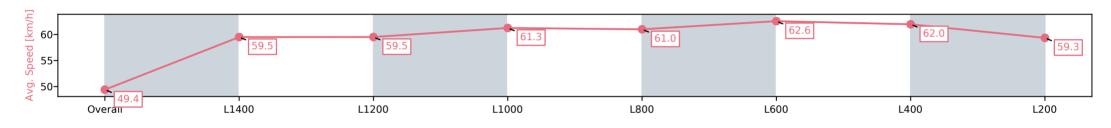

| Section                | Overall                  | L1400                    | L1200                    | L1000                    | L800                     | L600                     | L400                     | L200                     |
|------------------------|--------------------------|--------------------------|--------------------------|--------------------------|--------------------------|--------------------------|--------------------------|--------------------------|
| Section Times          | 1:37.40 [2]<br>(0:14.59) | 1:22.81 [2]<br>(0:12.02) | 1:10.79 [1]<br>(0:11.97) | 0:58.82 [1]<br>(0:11.77) | 0:47.05 [1]<br>(0:11.74) | 0:35.31 [1]<br>(0:11.53) | 0:23.78 [1]<br>(0:11.65) | 0:12.13 [1]<br>(0:12.13) |
| Average Speed [km/h]   | 49.4                     | 59.5                     | 59.5                     | 61.3                     | 61.0                     | 62.6                     | 62.0                     | 59.3                     |
| Top Speed [km/h]       | 63.2                     | 61.2                     | 60.7                     | 62.4                     | 62.4                     | 64.2                     | 63.3                     | 61.5                     |
| Avg. Dist. to Rail [m] | 4.2                      | 1.8                      | 2.2                      | 1.3                      | 0.9                      | 0.6                      | 2.6                      | 3.0                      |
| Avg. Stride Freq. [Hz] | 2.2                      | 2.3                      | 2.3                      | 2.3                      | 2.3                      | 2.4                      | 2.4                      | 2.3                      |
| Avg. Stride Length [m] | 6.0                      | 7.2                      | 7.3                      | 7.3                      | 7.3                      | 7.4                      | 7.2                      | 7.1                      |