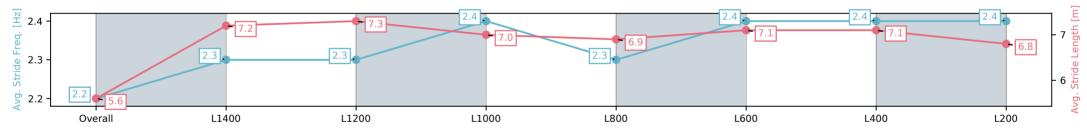

Avg.

L400

L200

Race 4: Grand Syndicates Handicap - 1600m

05 October 2024 - 2:22PM

Track Rating: Good 4, Weather: Overcast, Rail Position: True

| Section                | Overall                  | L1400                    | L1200                    | L1000                    | L800                     | L600                     | L400                     | L200                     |
|------------------------|--------------------------|--------------------------|--------------------------|--------------------------|--------------------------|--------------------------|--------------------------|--------------------------|
| Section Times          | 1:38.03 [5]<br>(0:14.97) | 1:23.06 [5]<br>(0:12.07) | 1:10.99 [5]<br>(0:11.87) | 0:59.12 [4]<br>(0:11.69) | 0:47.43 [3]<br>(0:11.81) | 0:35.62 [3]<br>(0:11.56) | 0:24.05 [2]<br>(0:11.69) | 0:12.36 [2]<br>(0:12.36) |
| Average Speed [km/h]   | 48.1                     | 59.9                     | 60.8                     | 61.6                     | 61.1                     | 62.3                     | 61.7                     | 58.3                     |
| Top Speed [km/h]       | 60.4                     | 61.3                     | 62.1                     | 63.0                     | 61.6                     | 62.8                     | 62.7                     | 60.4                     |
| Avg. Dist. to Rail [m] | 2.1                      | 1.0                      | 0.8                      | 0.8                      | 0.6                      | 0.4                      | 0.9                      | 1.6                      |
| Avg. Stride Freq. [Hz] | 2.2                      | 2.3                      | 2.3                      | 2.4                      | 2.3                      | 2.4                      | 2.4                      | 2.4                      |
| Avg. Stride Length [m] | 5.6                      | 7.2                      | 7.3                      | 7.0                      | 6.9                      | 7.1                      | 7.1                      | 6.8                      |