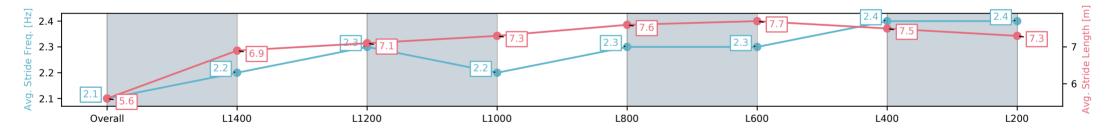

# Saddle cloth number

DNF Did not finish

DNT Did not track

Race 4: Grand Syndicates Handicap - 1600m

05 October 2024 - 2:22PM

Track Rating: Good 4, Weather: Overcast, Rail Position: True

| Section                | Overall                  | L1400                     | L1200                     | L1000                     | L800                      | L600                      | L400                      | L200                     |
|------------------------|--------------------------|---------------------------|---------------------------|---------------------------|---------------------------|---------------------------|---------------------------|--------------------------|
| Section Times          | 1:37.34 [1]<br>(0:15.65) | 1:21.69 [10]<br>(0:12.39) | 1:09.30 [10]<br>(0:11.89) | 0:57.41 [10]<br>(0:11.74) | 0:45.67 [10]<br>(0:11.33) | 0:34.34 [10]<br>(0:11.45) | 0:22.89 [10]<br>(0:11.28) | 0:11.61 [3]<br>(0:11.61) |
| Average Speed [km/h]   | 46.1                     | 58.6                      | 61.0                      | 61.4                      | 64.1                      | 64.1                      | 64.5                      | 62.0                     |
| Top Speed [km/h]       | 60.7                     | 59.3                      | 61.7                      | 62.5                      | 65.4                      | 64.9                      | 65.3                      | 63.8                     |
| Avg. Dist. to Rail [m] | 3.2                      | 2.8                       | 2.0                       | 2.3                       | 2.3                       | 4.0                       | 7.0                       | 7.1                      |
| Avg. Stride Freq. [Hz] | 2.1                      | 2.2                       | 2.3                       | 2.2                       | 2.3                       | 2.3                       | 2.4                       | 2.4                      |
| Avg. Stride Length [m] | 5.6                      | 6.9                       | 7.1                       | 7.3                       | 7.6                       | 7.7                       | 7.5                       | 7.3                      |