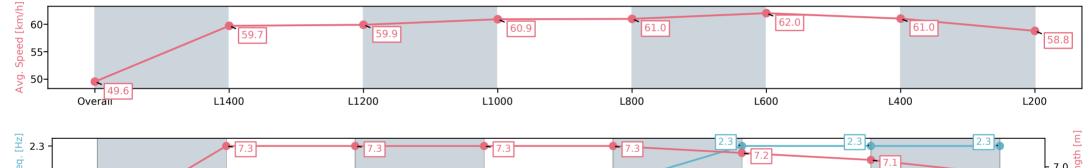

Ranking at each section and finish

:--.- No data available at this section

Race 4: Grand Syndicates Handicap - 1600m

05 October 2024 - 2:22PM

Track Rating: Good 4, Weather: Overcast, Rail Position: True

| Section                | Overall                   | L1400                    | L1200                    | L1000                    | L800                     | L600                     | L400                     | L200                      |
|------------------------|---------------------------|--------------------------|--------------------------|--------------------------|--------------------------|--------------------------|--------------------------|---------------------------|
| Section Times          | 1:38.29 [10]<br>(0:14.53) | 1:23.76 [1]<br>(0:12.17) | 1:11.59 [2]<br>(0:12.11) | 0:59.48 [3]<br>(0:11.81) | 0:47.67 [4]<br>(0:11.87) | 0:35.80 [4]<br>(0:11.71) | 0:24.09 [7]<br>(0:11.85) | 0:12.24 [10]<br>(0:12.24) |
| Average Speed [km/h]   | 49.6                      | 59.7                     | 59.9                     | 60.9                     | 61.0                     | 62.0                     | 61.0                     | 58.8                      |
| Top Speed [km/h]       | 62.2                      | 60.6                     | 61.0                     | 61.7                     | 61.7                     | 62.6                     | 61.4                     | 60.3                      |
| Avg. Dist. to Rail [m] | 3.2                       | 2.1                      | 1.8                      | 1.6                      | 1.6                      | 1.7                      | 2.7                      | 5.4                       |
| Avg. Stride Freq. [Hz] | 2.1                       | 2.2                      | 2.2                      | 2.2                      | 2.2                      | 2.3                      | 2.3                      | 2.3                       |
| Avg. Stride Length [m] | 6.2                       | 7.3                      | 7.3                      | 7.3                      | 7.3                      | 7.2                      | 7.1                      | 6.9                       |