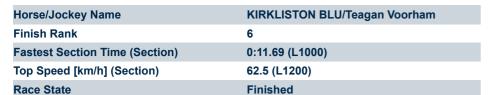

L600

| Field Time | S  |                  |         |                     |                    |               | 1:37.34<br>(0:14.54) | 1:22.80<br>(0:12.08) | 1:10.72<br>(0:11.97) | 0:58.75<br>(0:11.77) | 0:46.98<br>(0:11.74) | 0:35.24<br>(0:11.53) |                                          |
|------------|----|------------------|---------|---------------------|--------------------|---------------|----------------------|----------------------|----------------------|----------------------|----------------------|----------------------|------------------------------------------|
| Position   | #  | Horse/Jockey     | Barrier | Top Speed<br>[km/h] | Fastest<br>Section | First<br>400m |                      |                      |                      |                      |                      |                      | Distance<br>Travelled From<br>Winner [m] |
| 1          | 9  | LOMAX            | 2       | 65.4                | 0:11.28            | 0:28.04       | 1:37.34              | 1:21.69 [10]         | 1:09.30 [10]         | 0:57.41 [10]         | 0:45.67 [10]         | 0:34.34 [10]         |                                          |
|            |    | Lachlan Neindorf |         | 1000-800            | 400-200            |               | (0:15.65)            | (0:12.39)            | (0:11.89)            | (0:11.74)            | (0:11.33)            | (0:11.45)            |                                          |
| 2          | 3  | LONGER ROUTE     | 6       | 64.2                | 0:11.53            | 0:26.61       | 1:37.40              | 1:22.81 [2]          | 1:10.79 [1]          | 0:58.82 [1]          | 0:47.05 [1]          | 0:35.31 [1]          | -14                                      |
|            |    | Samuel Payne     |         | 800-600             | 600-400            |               | (0:14.59)            | (0:12.02)            | (0:11.97)            | (0:11.77)            | (0:11.74)            | (0:11.53)            |                                          |
| 3          | 4  | DUVACH           | 10      | 64.3                | 0:11.44            | 0:27.65       | 1:37.83              | 1:22.54 [8]          | 1:10.18 [9]          | 0:58.25 [9]          | 0:46.46 [9]          | 0:34.93 [9]          | -7                                       |
|            |    | Zac Spain        |         | 600-400             | 400-200            |               | (0:15.28)            | (0:12.36)            | (0:11.93)            | (0:11.79)            | (0:11.53)            | (0:11.46)            |                                          |
| 4          | 10 | MR TRAFFICANTI   | 4       | 64.6                | 0:11.54            | 0:27.14       | 1:37.98              | 1:22.96 [6]          | 1:10.84 [6]          | 0:58.84 [6]          | 0:47.11 [6]          | 0:35.29 [6]          | +1                                       |
|            |    | Tayla Childs     |         | 800-600             | 600-400            |               | (0:15.02)            | (0:12.12)            | (0:12.00)            | (0:11.73)            | (0:11.82)            | (0:11.54)            |                                          |
| 5          | 1  | APACHE STAR      | 1       | 63.0                | 0:11.56            | 0:27.04       | 1:38.03              | 1:23.06 [5]          | 1:10.99 [5]          | 0:59.12 [4]          | 0:47.43 [3]          | 0:35.62 [3]          | -9                                       |
|            |    | Taylor Johnstone |         | 1200-1000           | 600-400            |               | (0:14.97)            | (0:12.07)            | (0:11.87)            | (0:11.69)            | (0:11.81)            | (0:11.56)            |                                          |
| 6          | 8  | KIRKLISTON BLU   | 5       | 62.5                | 0:11.69            | 0:26.81       | 1:38.10              | 1:23.36 [3]          | 1:11.29 [3]          | 0:59.38 [2]          | 0:47.69 [2]          | 0:35.86 [2]          | -5                                       |
|            |    | Teagan Voorham   |         | 1200-1000           | 1000-800           |               | (0:14.74)            | (0:12.07)            | (0:11.91)            | (0:11.69)            | (0:11.83)            | (0:11.77)            |                                          |
| 7          | 2  | CULLEN SKINK     | 7       | 64.3                | 0:11.38            | 0:27.46       | 1:38.20              | 1:23.03 [7]          | 1:10.74 [7]          | 0:58.80 [7]          | 0:46.95 [8]          | 0:35.42 [8]          | -6                                       |
|            |    | Rochelle Milnes  |         | 800-600             | 600-400            |               | (0:15.17)            | (0:12.28)            | (0:11.94)            | (0:11.85)            | (0:11.53)            | (0:11.38)            |                                          |
| 8          | 7  | STRATUM PRIDE    | 9       | 63.8                | 0:11.49            | 0:27.61       | 1:38.21              | 1:22.82 [9]          | 1:10.60 [8]          | 0:58.76 [8]          | 0:47.16 [7]          | 0:35.51 [7]          | -9                                       |
|            |    | Alana Livesey    |         | 800-600             | 600-400            |               | (0:15.39)            | (0:12.22)            | (0:11.84)            | (0:11.60)            | (0:11.65)            | (0:11.49)            |                                          |

Avg.

L400

L200

Race 4: Grand Syndicates Handicap - 1600m

05 October 2024 - 2:22PM

Track Rating: Good 4, Weather: Overcast, Rail Position: True

| Section                | Overall                  | L1400                    | L1200                    | L1000                    | L800                     | L600                     | L400                     | L200                     |
|------------------------|--------------------------|--------------------------|--------------------------|--------------------------|--------------------------|--------------------------|--------------------------|--------------------------|
| Section Times          | 1:38.03 [5]<br>(0:14.97) | 1:23.06 [5]<br>(0:12.07) | 1:10.99 [5]<br>(0:11.87) | 0:59.12 [4]<br>(0:11.69) | 0:47.43 [3]<br>(0:11.81) | 0:35.62 [3]<br>(0:11.56) | 0:24.05 [2]<br>(0:11.69) | 0:12.36 [2]<br>(0:12.36) |
| Average Speed [km/h]   | 48.1                     | 59.9                     | 60.8                     | 61.6                     | 61.1                     | 62.3                     | 61.7                     | 58.3                     |
| Top Speed [km/h]       | 60.4                     | 61.3                     | 62.1                     | 63.0                     | 61.6                     | 62.8                     | 62.7                     | 60.4                     |
| Avg. Dist. to Rail [m] | 2.1                      | 1.0                      | 0.8                      | 0.8                      | 0.6                      | 0.4                      | 0.9                      | 1.6                      |
| Avg. Stride Freq. [Hz] | 2.2                      | 2.3                      | 2.3                      | 2.4                      | 2.3                      | 2.4                      | 2.4                      | 2.4                      |
| Avg. Stride Length [m] | 5.6                      | 7.2                      | 7.3                      | 7.0                      | 6.9                      | 7.1                      | 7.1                      | 6.8                      |