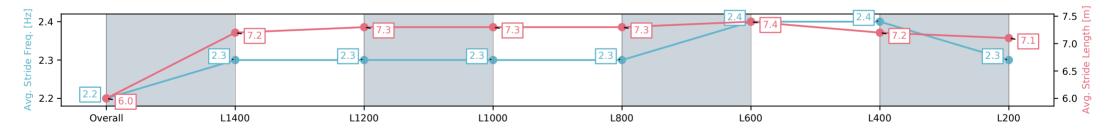

| Section                | Overall                  | L1400                    | L1200                    | L1000                    | L800                     | L600                     | L400                     | L200                     |
|------------------------|--------------------------|--------------------------|--------------------------|--------------------------|--------------------------|--------------------------|--------------------------|--------------------------|
| Section Times          | 1:37.40 [2]<br>(0:14.59) | 1:22.81 [2]<br>(0:12.02) | 1:10.79 [1]<br>(0:11.97) | 0:58.82 [1]<br>(0:11.77) | 0:47.05 [1]<br>(0:11.74) | 0:35.31 [1]<br>(0:11.53) | 0:23.78 [1]<br>(0:11.65) | 0:12.13 [1]<br>(0:12.13) |
| Average Speed [km/h]   | 49.4                     | 59.5                     | 59.5                     | 61.3                     | 61.0                     | 62.6                     | 62.0                     | 59.3                     |
| Top Speed [km/h]       | 63.2                     | 61.2                     | 60.7                     | 62.4                     | 62.4                     | 64.2                     | 63.3                     | 61.5                     |
| Avg. Dist. to Rail [m] | 4.2                      | 1.8                      | 2.2                      | 1.3                      | 0.9                      | 0.6                      | 2.6                      | 3.0                      |
| Avg. Stride Freq. [Hz] | 2.2                      | 2.3                      | 2.3                      | 2.3                      | 2.3                      | 2.4                      | 2.4                      | 2.3                      |
| Avg. Stride Length [m] | 6.0                      | 7.2                      | 7.3                      | 7.3                      | 7.3                      | 7.4                      | 7.2                      | 7.1                      |