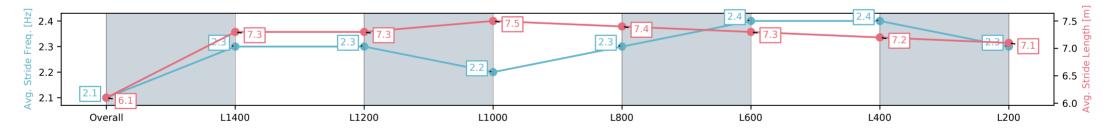

Ranking at each section and finish

:--.- No data available at this section

Race 4: Grand Syndicates Handicap - 1600m

05 October 2024 - 2:22PM

Track Rating: Good 4, Weather: Overcast, Rail Position: True

| Section                | Overall                  | L1400                    | L1200                    | L1000                    | L800                     | L600                     | L400                     | L200                     |
|------------------------|--------------------------|--------------------------|--------------------------|--------------------------|--------------------------|--------------------------|--------------------------|--------------------------|
| Section Times          | 1:38.25 [9]<br>(0:14.88) | 1:23.37 [4]<br>(0:12.08) | 1:11.29 [4]<br>(0:11.99) | 0:59.30 [5]<br>(0:11.77) | 0:47.53 [5]<br>(0:11.79) | 0:35.74 [5]<br>(0:11.61) | 0:24.13 [4]<br>(0:11.75) | 0:12.38 [7]<br>(0:12.38) |
| Average Speed [km/h]   | 48.5                     | 60.1                     | 60.3                     | 61.2                     | 61.6                     | 62.9                     | 61.4                     | 58.2                     |
| Top Speed [km/h]       | 60.5                     | 61.3                     | 62.2                     | 62.7                     | 63.3                     | 63.7                     | 62.7                     | 60.8                     |
| Avg. Dist. to Rail [m] | 6.8                      | 2.2                      | 1.4                      | 1.9                      | 2.2                      | 2.5                      | 4.2                      | 6.0                      |
| Avg. Stride Freq. [Hz] | 2.1                      | 2.3                      | 2.3                      | 2.2                      | 2.3                      | 2.4                      | 2.4                      | 2.3                      |
| Avg. Stride Length [m] | 6.1                      | 7.3                      | 7.3                      | 7.5                      | 7.4                      | 7.3                      | 7.2                      | 7.1                      |