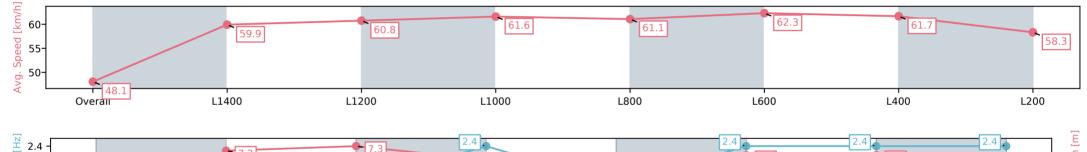

Avg.

L400

L200

Race 4: Grand Syndicates Handicap - 1600m

05 October 2024 - 2:22PM

Track Rating: Good 4, Weather: Overcast, Rail Position: True

| Section                | Overall                  | L1400                    | L1200                    | L1000                    | L800                     | L600                     | L400                     | L200                     |
|------------------------|--------------------------|--------------------------|--------------------------|--------------------------|--------------------------|--------------------------|--------------------------|--------------------------|
| Section Times          | 1:38.03 [5]<br>(0:14.97) | 1:23.06 [5]<br>(0:12.07) | 1:10.99 [5]<br>(0:11.87) | 0:59.12 [4]<br>(0:11.69) | 0:47.43 [3]<br>(0:11.81) | 0:35.62 [3]<br>(0:11.56) | 0:24.05 [2]<br>(0:11.69) | 0:12.36 [2]<br>(0:12.36) |
| Average Speed [km/h]   | 48.1                     | 59.9                     | 60.8                     | 61.6                     | 61.1                     | 62.3                     | 61.7                     | 58.3                     |
| Top Speed [km/h]       | 60.4                     | 61.3                     | 62.1                     | 63.0                     | 61.6                     | 62.8                     | 62.7                     | 60.4                     |
| Avg. Dist. to Rail [m] | 2.1                      | 1.0                      | 0.8                      | 0.8                      | 0.6                      | 0.4                      | 0.9                      | 1.6                      |
| Avg. Stride Freq. [Hz] | 2.2                      | 2.3                      | 2.3                      | 2.4                      | 2.3                      | 2.4                      | 2.4                      | 2.4                      |
| Avg. Stride Length [m] | 5.6                      | 7.2                      | 7.3                      | 7.0                      | 6.9                      | 7.1                      | 7.1                      | 6.8                      |