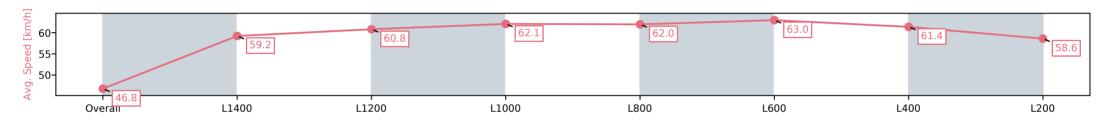

Ranking at each section and finish

:--.- No data available at this section

Race 4: Grand Syndicates Handicap - 1600m

05 October 2024 - 2:22PM

Track Rating: Good 4, Weather: Overcast, Rail Position: True

| Section                | Overall                  | L1400                    | L1200                    | L1000                    | L800                     | L600                     | L400                     | L200                     |
|------------------------|--------------------------|--------------------------|--------------------------|--------------------------|--------------------------|--------------------------|--------------------------|--------------------------|
| Section Times          | 1:38.21 [8]<br>(0:15.39) | 1:22.82 [9]<br>(0:12.22) | 1:10.60 [8]<br>(0:11.84) | 0:58.76 [8]<br>(0:11.60) | 0:47.16 [7]<br>(0:11.65) | 0:35.51 [7]<br>(0:11.49) | 0:24.02 [6]<br>(0:11.72) | 0:12.30 [8]<br>(0:12.30) |
| Average Speed [km/h]   | 46.8                     | 59.2                     | 60.8                     | 62.1                     | 62.0                     | 63.0                     | 61.4                     | 58.6                     |
| Top Speed [km/h]       | 59.2                     | 60.1                     | 61.6                     | 63.0                     | 62.4                     | 63.8                     | 63.3                     | 60.4                     |
| Avg. Dist. to Rail [m] | 6.1                      | 1.2                      | 0.5                      | 0.7                      | 0.6                      | 0.6                      | 1.1                      | 2.5                      |
| Avg. Stride Freq. [Hz] | 2.3                      | 2.4                      | 2.4                      | 2.4                      | 2.4                      | 2.5                      | 2.5                      | 2.4                      |
| Avg. Stride Length [m] | 5.4                      | 6.7                      | 6.7                      | 6.9                      | 6.8                      | 6.9                      | 6.8                      | 6.7                      |