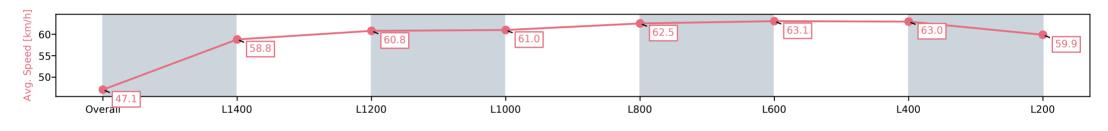

#### Race 4: Grand Syndicates Handicap - 1600m

Morphettville

05 October 2024 - 2:22PM

Track Rating: Good 4, Weather: Overcast, Rail Position: True

| Section                | Overall                  | L1400                    | L1200                    | L1000                    | L800                     | L600                     | L400                     | L200                     |
|------------------------|--------------------------|--------------------------|--------------------------|--------------------------|--------------------------|--------------------------|--------------------------|--------------------------|
| Section Times          | 1:37.83 [3]<br>(0:15.28) | 1:22.54 [8]<br>(0:12.36) | 1:10.18 [9]<br>(0:11.93) | 0:58.25 [9]<br>(0:11.79) | 0:46.46 [9]<br>(0:11.53) | 0:34.93 [9]<br>(0:11.46) | 0:23.47 [9]<br>(0:11.44) | 0:12.03 [6]<br>(0:12.03) |
| Average Speed [km/h]   | 47.1                     | 58.8                     | 60.8                     | 61.0                     | 62.5                     | 63.1                     | 63.0                     | 59.9                     |
| Top Speed [km/h]       | 57.4                     | 59.7                     | 61.7                     | 62.4                     | 63.5                     | 63.5                     | 64.3                     | 61.8                     |
| Avg. Dist. to Rail [m] | 7.7                      | 2.4                      | 1.7                      | 1.6                      | 0.4                      | 0.7                      | 0.4                      | 0.4                      |
| Avg. Stride Freq. [Hz] | 2.2                      | 2.3                      | 2.3                      | 2.3                      | 2.3                      | 2.4                      | 2.4                      | 2.3                      |
| Avg. Stride Length [m] | 5.7                      | 6.8                      | 6.9                      | 7.2                      | 7.1                      | 7.4                      | 7.3                      | 7.1                      |
|                        |                          |                          |                          |                          |                          |                          |                          |                          |