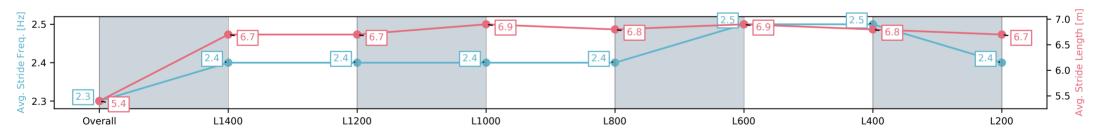

Ranking at each section and finish

:--.- No data available at this section

Race 4: Grand Syndicates Handicap - 1600m

05 October 2024 - 2:22PM

Track Rating: Good 4, Weather: Overcast, Rail Position: True

| Section                | Overall                  | L1400                    | L1200                    | L1000                    | L800                     | L600                     | L400                     | L200                     |
|------------------------|--------------------------|--------------------------|--------------------------|--------------------------|--------------------------|--------------------------|--------------------------|--------------------------|
| Section Times          | 1:38.21 [8]<br>(0:15.39) | 1:22.82 [9]<br>(0:12.22) | 1:10.60 [8]<br>(0:11.84) | 0:58.76 [8]<br>(0:11.60) | 0:47.16 [7]<br>(0:11.65) | 0:35.51 [7]<br>(0:11.49) | 0:24.02 [6]<br>(0:11.72) | 0:12.30 [8]<br>(0:12.30) |
| Average Speed [km/h]   | 46.8                     | 59.2                     | 60.8                     | 62.1                     | 62.0                     | 63.0                     | 61.4                     | 58.6                     |
| Top Speed [km/h]       | 59.2                     | 60.1                     | 61.6                     | 63.0                     | 62.4                     | 63.8                     | 63.3                     | 60.4                     |
| Avg. Dist. to Rail [m] | 6.1                      | 1.2                      | 0.5                      | 0.7                      | 0.6                      | 0.6                      | 1.1                      | 2.5                      |
| Avg. Stride Freq. [Hz] | 2.3                      | 2.4                      | 2.4                      | 2.4                      | 2.4                      | 2.5                      | 2.5                      | 2.4                      |
| Avg. Stride Length [m] | 5.4                      | 6.7                      | 6.7                      | 6.9                      | 6.8                      | 6.9                      | 6.8                      | 6.7                      |