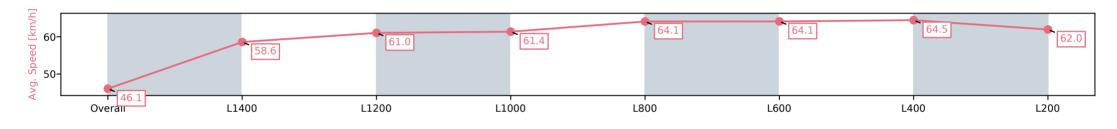

# Saddle cloth number

DNF Did not finish

DNT Did not track

Race 4: Grand Syndicates Handicap - 1600m

05 October 2024 - 2:22PM

Track Rating: Good 4, Weather: Overcast, Rail Position: True

| Section                | Overall                  | L1400                     | L1200                     | L1000                     | L800                      | L600                      | L400                      | L200                     |
|------------------------|--------------------------|---------------------------|---------------------------|---------------------------|---------------------------|---------------------------|---------------------------|--------------------------|
| Section Times          | 1:37.34 [1]<br>(0:15.65) | 1:21.69 [10]<br>(0:12.39) | 1:09.30 [10]<br>(0:11.89) | 0:57.41 [10]<br>(0:11.74) | 0:45.67 [10]<br>(0:11.33) | 0:34.34 [10]<br>(0:11.45) | 0:22.89 [10]<br>(0:11.28) | 0:11.61 [3]<br>(0:11.61) |
| Average Speed [km/h]   | 46.1                     | 58.6                      | 61.0                      | 61.4                      | 64.1                      | 64.1                      | 64.5                      | 62.0                     |
| Top Speed [km/h]       | 60.7                     | 59.3                      | 61.7                      | 62.5                      | 65.4                      | 64.9                      | 65.3                      | 63.8                     |
| Avg. Dist. to Rail [m] | 3.2                      | 2.8                       | 2.0                       | 2.3                       | 2.3                       | 4.0                       | 7.0                       | 7.1                      |
| Avg. Stride Freq. [Hz] | 2.1                      | 2.2                       | 2.3                       | 2.2                       | 2.3                       | 2.3                       | 2.4                       | 2.4                      |
| Avg. Stride Length [m] | 5.6                      | 6.9                       | 7.1                       | 7.3                       | 7.6                       | 7.7                       | 7.5                       | 7.3                      |