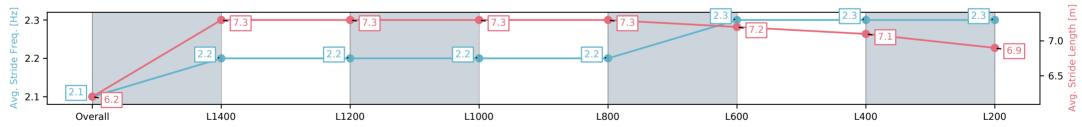

Ranking at each section and finish

:--.- No data available at this section

Race 4: Grand Syndicates Handicap - 1600m

05 October 2024 - 2:22PM

Track Rating: Good 4, Weather: Overcast, Rail Position: True

| Section                | Overall                   | L1400                    | L1200                    | L1000                    | L800                     | L600                     | L400                     | L200                      |
|------------------------|---------------------------|--------------------------|--------------------------|--------------------------|--------------------------|--------------------------|--------------------------|---------------------------|
| Section Times          | 1:38.29 [10]<br>(0:14.53) | 1:23.76 [1]<br>(0:12.17) | 1:11.59 [2]<br>(0:12.11) | 0:59.48 [3]<br>(0:11.81) | 0:47.67 [4]<br>(0:11.87) | 0:35.80 [4]<br>(0:11.71) | 0:24.09 [7]<br>(0:11.85) | 0:12.24 [10]<br>(0:12.24) |
| Average Speed [km/h]   | 49.6                      | 59.7                     | 59.9                     | 60.9                     | 61.0                     | 62.0                     | 61.0                     | 58.8                      |
| Top Speed [km/h]       | 62.2                      | 60.6                     | 61.0                     | 61.7                     | 61.7                     | 62.6                     | 61.4                     | 60.3                      |
| Avg. Dist. to Rail [m] | 3.2                       | 2.1                      | 1.8                      | 1.6                      | 1.6                      | 1.7                      | 2.7                      | 5.4                       |
| Avg. Stride Freq. [Hz] | 2.1                       | 2.2                      | 2.2                      | 2.2                      | 2.2                      | 2.3                      | 2.3                      | 2.3                       |
| Avg. Stride Length [m] | 6.2                       | 7.3                      | 7.3                      | 7.3                      | 7.3                      | 7.2                      | 7.1                      | 6.9                       |