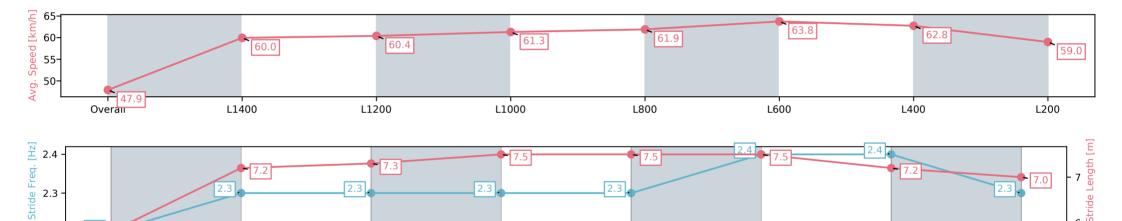

#### Race 4: Grand Syndicates Handicap - 1600m

05 October 2024 - 2:22PM

Track Rating: Good 4, Weather: Overcast, Rail Position: True

L600

| Section                | Overall                  | L1400                    | L1200                    | L1000                    | L800                     | L600                     | L400                     | L            |
|------------------------|--------------------------|--------------------------|--------------------------|--------------------------|--------------------------|--------------------------|--------------------------|--------------|
| Section Times          | 1:37.98 [4]<br>(0:15.02) | 1:22.96 [6]<br>(0:12.12) | 1:10.84 [6]<br>(0:12.00) | 0:58.84 [6]<br>(0:11.73) | 0:47.11 [6]<br>(0:11.82) | 0:35.29 [6]<br>(0:11.54) | 0:23.75 [8]<br>(0:11.55) | 0:12<br>(0:1 |
| Average Speed [km/h]   | 47.9                     | 60.0                     | 60.4                     | 61.3                     | 61.9                     | 63.8                     | 62.8                     | 5            |
| Top Speed [km/h]       | 59.8                     | 60.2                     | 61.6                     | 62.7                     | 63.7                     | 64.6                     | 63.9                     | 6            |
| Avg. Dist. to Rail [m] | 4.1                      | 2.1                      | 1.9                      | 2.7                      | 3.9                      | 4.4                      | 5.7                      | 6            |
| Avg. Stride Freq. [Hz] | 2.2                      | 2.3                      | 2.3                      | 2.3                      | 2.3                      | 2.4                      | 2.4                      | 2            |
| Avg. Stride Length [m] | 5.8                      | 7.2                      | 7.3                      | 7.5                      | 7.5                      | 7.5                      | 7.2                      | 7            |
|                        |                          |                          |                          |                          |                          |                          |                          |              |