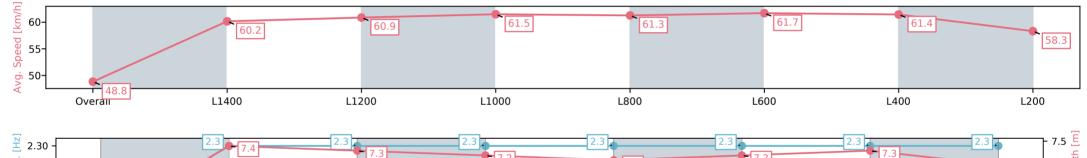

Ranking at each section and finish

:--.- No data available at this section

Race 4: Grand Syndicates Handicap - 1600m

05 October 2024 - 2:22PM

Track Rating: Good 4, Weather: Overcast, Rail Position: True

| Section                | Overall                  | L1400                    | L1200                    | L1000                    | L800                     | L600                     | L400                     | L200                     |
|------------------------|--------------------------|--------------------------|--------------------------|--------------------------|--------------------------|--------------------------|--------------------------|--------------------------|
| Section Times          | 1:38.10 [6]<br>(0:14.74) | 1:23.36 [3]<br>(0:12.07) | 1:11.29 [3]<br>(0:11.91) | 0:59.38 [2]<br>(0:11.69) | 0:47.69 [2]<br>(0:11.83) | 0:35.86 [2]<br>(0:11.77) | 0:24.09 [3]<br>(0:11.75) | 0:12.34 [4]<br>(0:12.34) |
| Average Speed [km/h]   | 48.8                     | 60.2                     | 60.9                     | 61.5                     | 61.3                     | 61.7                     | 61.4                     | 58.3                     |
| Top Speed [km/h]       | 61.0                     | 61.1                     | 61.4                     | 62.5                     | 61.7                     | 62.2                     | 62.3                     | 60.9                     |
| Avg. Dist. to Rail [m] | 4.3                      | 1.7                      | 2.0                      | 2.3                      | 1.6                      | 1.6                      | 2.7                      | 4.4                      |
| Avg. Stride Freq. [Hz] | 2.2                      | 2.3                      | 2.3                      | 2.3                      | 2.3                      | 2.3                      | 2.3                      | 2.3                      |
| Avg. Stride Length [m] | 5.8                      | 7.4                      | 7.3                      | 7.2                      | 7.1                      | 7.2                      | 7.3                      | 7.0                      |