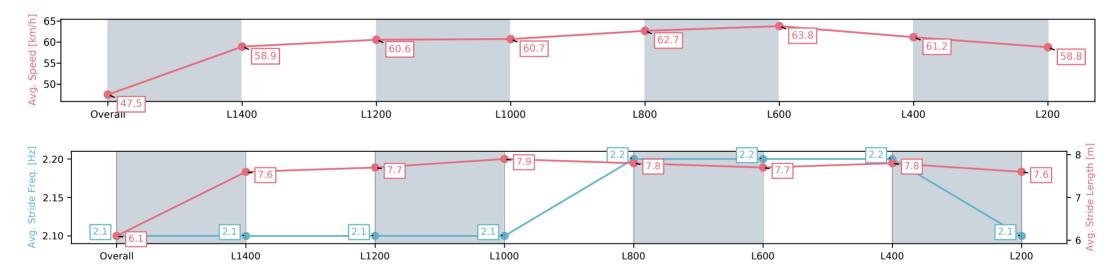

#### Race 4: Grand Syndicates Handicap - 1600m

Morphettville

05 October 2024 - 2:22PM

Track Rating: Good 4, Weather: Overcast, Rail Position: True

| Section                | Overall                  | L1400                    | L1200                    | L1000                    | L800                     | L600                     | L400                     | L200                     |
|------------------------|--------------------------|--------------------------|--------------------------|--------------------------|--------------------------|--------------------------|--------------------------|--------------------------|
| Section Times          | 1:38.20 [7]<br>(0:15.17) | 1:23.03 [7]<br>(0:12.28) | 1:10.74 [7]<br>(0:11.94) | 0:58.80 [7]<br>(0:11.85) | 0:46.95 [8]<br>(0:11.53) | 0:35.42 [8]<br>(0:11.38) | 0:24.04 [5]<br>(0:11.77) | 0:12.27 [9]<br>(0:12.27) |
| Average Speed [km/h]   | 47.5                     | 58.9                     | 60.6                     | 60.7                     | 62.7                     | 63.8                     | 61.2                     | 58.8                     |
| Top Speed [km/h]       | 59.3                     | 60.1                     | 61.2                     | 61.9                     | 63.8                     | 64.3                     | 63.7                     | 61.2                     |
| Avg. Dist. to Rail [m] | 5.6                      | 1.8                      | 0.8                      | 1.1                      | 1.2                      | 1.5                      | 1.7                      | 4.0                      |
| Avg. Stride Freq. [Hz] | 2.1                      | 2.1                      | 2.1                      | 2.1                      | 2.2                      | 2.2                      | 2.2                      | 2.1                      |
| Avg. Stride Length [m] | 6.1                      | 7.6                      | 7.7                      | 7.9                      | 7.8                      | 7.7                      | 7.8                      | 7.6                      |