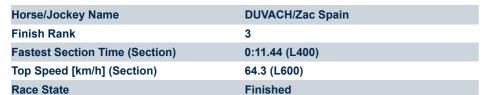

| Section                | Overall                  | L1400                    | L1200                    | L1000                    | L800                     | L600                     | L400                     | L200                     |
|------------------------|--------------------------|--------------------------|--------------------------|--------------------------|--------------------------|--------------------------|--------------------------|--------------------------|
| Section Times          | 1:37.40 [2]<br>(0:14.59) | 1:22.81 [2]<br>(0:12.02) | 1:10.79 [1]<br>(0:11.97) | 0:58.82 [1]<br>(0:11.77) | 0:47.05 [1]<br>(0:11.74) | 0:35.31 [1]<br>(0:11.53) | 0:23.78 [1]<br>(0:11.65) | 0:12.13 [1]<br>(0:12.13) |
| Average Speed [km/h]   | 49.4                     | 59.5                     | 59.5                     | 61.3                     | 61.0                     | 62.6                     | 62.0                     | 59.3                     |
| Top Speed [km/h]       | 63.2                     | 61.2                     | 60.7                     | 62.4                     | 62.4                     | 64.2                     | 63.3                     | 61.5                     |
| Avg. Dist. to Rail [m] | 4.2                      | 1.8                      | 2.2                      | 1.3                      | 0.9                      | 0.6                      | 2.6                      | 3.0                      |
| Avg. Stride Freq. [Hz] | 2.2                      | 2.3                      | 2.3                      | 2.3                      | 2.3                      | 2.4                      | 2.4                      | 2.3                      |
| Avg. Stride Length [m] | 6.0                      | 7.2                      | 7.3                      | 7.3                      | 7.3                      | 7.4                      | 7.2                      | 7.1                      |

#### Race 4: Grand Syndicates Handicap - 1600m

Morphettville

05 October 2024 - 2:22PM

Track Rating: Good 4, Weather: Overcast, Rail Position: True

| Section                | Overall                  | L1400                    | L1200                    | L1000                    | L800                     | L600                     | L400                     | L200                     |
|------------------------|--------------------------|--------------------------|--------------------------|--------------------------|--------------------------|--------------------------|--------------------------|--------------------------|
| Section Times          | 1:37.83 [3]<br>(0:15.28) | 1:22.54 [8]<br>(0:12.36) | 1:10.18 [9]<br>(0:11.93) | 0:58.25 [9]<br>(0:11.79) | 0:46.46 [9]<br>(0:11.53) | 0:34.93 [9]<br>(0:11.46) | 0:23.47 [9]<br>(0:11.44) | 0:12.03 [6]<br>(0:12.03) |
| Average Speed [km/h]   | 47.1                     | 58.8                     | 60.8                     | 61.0                     | 62.5                     | 63.1                     | 63.0                     | 59.9                     |
| Top Speed [km/h]       | 57.4                     | 59.7                     | 61.7                     | 62.4                     | 63.5                     | 63.5                     | 64.3                     | 61.8                     |
| Avg. Dist. to Rail [m] | 7.7                      | 2.4                      | 1.7                      | 1.6                      | 0.4                      | 0.7                      | 0.4                      | 0.4                      |
| Avg. Stride Freq. [Hz] | 2.2                      | 2.3                      | 2.3                      | 2.3                      | 2.3                      | 2.4                      | 2.4                      | 2.3                      |
| Avg. Stride Length [m] | 5.7                      | 6.8                      | 6.9                      | 7.2                      | 7.1                      | 7.4                      | 7.3                      | 7.1                      |
|                        |                          |                          |                          |                          |                          |                          |                          |                          |