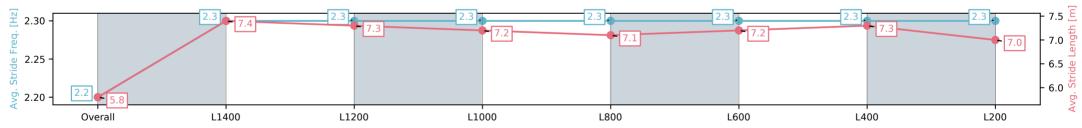

Ranking at each section and finish

:--.- No data available at this section

Race 4: Grand Syndicates Handicap - 1600m

05 October 2024 - 2:22PM

Track Rating: Good 4, Weather: Overcast, Rail Position: True

| Section                | Overall                  | L1400                    | L1200                    | L1000                    | L800                     | L600                     | L400                     | L200                     |
|------------------------|--------------------------|--------------------------|--------------------------|--------------------------|--------------------------|--------------------------|--------------------------|--------------------------|
| Section Times          | 1:38.10 [6]<br>(0:14.74) | 1:23.36 [3]<br>(0:12.07) | 1:11.29 [3]<br>(0:11.91) | 0:59.38 [2]<br>(0:11.69) | 0:47.69 [2]<br>(0:11.83) | 0:35.86 [2]<br>(0:11.77) | 0:24.09 [3]<br>(0:11.75) | 0:12.34 [4]<br>(0:12.34) |
| Average Speed [km/h]   | 48.8                     | 60.2                     | 60.9                     | 61.5                     | 61.3                     | 61.7                     | 61.4                     | 58.3                     |
| Top Speed [km/h]       | 61.0                     | 61.1                     | 61.4                     | 62.5                     | 61.7                     | 62.2                     | 62.3                     | 60.9                     |
| Avg. Dist. to Rail [m] | 4.3                      | 1.7                      | 2.0                      | 2.3                      | 1.6                      | 1.6                      | 2.7                      | 4.4                      |
| Avg. Stride Freq. [Hz] | 2.2                      | 2.3                      | 2.3                      | 2.3                      | 2.3                      | 2.3                      | 2.3                      | 2.3                      |
| Avg. Stride Length [m] | 5.8                      | 7.4                      | 7.3                      | 7.2                      | 7.1                      | 7.2                      | 7.3                      | 7.0                      |