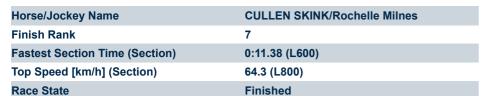

L600

| Field Time | S  |                  |         |                     |                    |               | 1:37.34<br>(0:14.54) | 1:22.80<br>(0:12.08) | 1:10.72<br>(0:11.97) | 0:58.75<br>(0:11.77) | 0:46.98<br>(0:11.74) | 0:35.24<br>(0:11.53) |                                          |
|------------|----|------------------|---------|---------------------|--------------------|---------------|----------------------|----------------------|----------------------|----------------------|----------------------|----------------------|------------------------------------------|
| Position   | #  | Horse/Jockey     | Barrier | Top Speed<br>[km/h] | Fastest<br>Section | First<br>400m |                      |                      |                      |                      |                      |                      | Distance<br>Travelled From<br>Winner [m] |
| 1          | 9  | LOMAX            | 2       | 65.4                | 0:11.28            | 0:28.04       | 1:37.34              | 1:21.69 [10]         | 1:09.30 [10]         | 0:57.41 [10]         | 0:45.67 [10]         | 0:34.34 [10]         |                                          |
|            |    | Lachlan Neindorf |         | 1000-800            | 400-200            |               | (0:15.65)            | (0:12.39)            | (0:11.89)            | (0:11.74)            | (0:11.33)            | (0:11.45)            |                                          |
| 2          | 3  | LONGER ROUTE     | 6       | 64.2                | 0:11.53            | 0:26.61       | 1:37.40              | 1:22.81 [2]          | 1:10.79 [1]          | 0:58.82 [1]          | 0:47.05 [1]          | 0:35.31 [1]          | -14                                      |
|            |    | Samuel Payne     |         | 800-600             | 600-400            |               | (0:14.59)            | (0:12.02)            | (0:11.97)            | (0:11.77)            | (0:11.74)            | (0:11.53)            |                                          |
| 3          | 4  | DUVACH           | 10      | 64.3                | 0:11.44            | 0:27.65       | 1:37.83              | 1:22.54 [8]          | 1:10.18 [9]          | 0:58.25 [9]          | 0:46.46 [9]          | 0:34.93 [9]          | -7                                       |
|            |    | Zac Spain        |         | 600-400             | 400-200            |               | (0:15.28)            | (0:12.36)            | (0:11.93)            | (0:11.79)            | (0:11.53)            | (0:11.46)            |                                          |
| 4          | 10 | MR TRAFFICANTI   | 4       | 64.6                | 0:11.54            | 0:27.14       | 1:37.98              | 1:22.96 [6]          | 1:10.84 [6]          | 0:58.84 [6]          | 0:47.11 [6]          | 0:35.29 [6]          | +1                                       |
|            |    | Tayla Childs     |         | 800-600             | 600-400            |               | (0:15.02)            | (0:12.12)            | (0:12.00)            | (0:11.73)            | (0:11.82)            | (0:11.54)            |                                          |
| 5          | 1  | APACHE STAR      | 1       | 63.0                | 0:11.56            | 0:27.04       | 1:38.03              | 1:23.06 [5]          | 1:10.99 [5]          | 0:59.12 [4]          | 0:47.43 [3]          | 0:35.62 [3]          | -9                                       |
|            |    | Taylor Johnstone |         | 1200-1000           | 600-400            |               | (0:14.97)            | (0:12.07)            | (0:11.87)            | (0:11.69)            | (0:11.81)            | (0:11.56)            |                                          |
| 6          | 8  | KIRKLISTON BLU   | 5       | 62.5                | 0:11.69            | 0:26.81       | 1:38.10              | 1:23.36 [3]          | 1:11.29 [3]          | 0:59.38 [2]          | 0:47.69 [2]          | 0:35.86 [2]          | -5                                       |
|            |    | Teagan Voorham   |         | 1200-1000           | 1000-800           |               | (0:14.74)            | (0:12.07)            | (0:11.91)            | (0:11.69)            | (0:11.83)            | (0:11.77)            |                                          |
| 7          | 2  | CULLEN SKINK     | 7       | 64.3                | 0:11.38            | 0:27.46       | 1:38.20              | 1:23.03 [7]          | 1:10.74 [7]          | 0:58.80 [7]          | 0:46.95 [8]          | 0:35.42 [8]          | -6                                       |
|            |    | Rochelle Milnes  |         | 800-600             | 600-400            |               | (0:15.17)            | (0:12.28)            | (0:11.94)            | (0:11.85)            | (0:11.53)            | (0:11.38)            |                                          |
| 8          | 7  | STRATUM PRIDE    | 9       | 63.8                | 0:11.49            | 0:27.61       | 1:38.21              | 1:22.82 [9]          | 1:10.60 [8]          | 0:58.76 [8]          | 0:47.16 [7]          | 0:35.51 [7]          | -9                                       |
|            |    | Alana Livesey    |         | 800-600             | 600-400            |               | (0:15.39)            | (0:12.22)            | (0:11.84)            | (0:11.60)            | (0:11.65)            | (0:11.49)            |                                          |