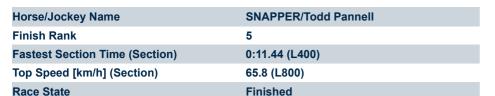

### Race 3: Eddie Q BBQ Handicap - 1250m

Track Rating: Good 4, Weather: Fine, Rail Position: +3m 1000m-W/ Post, True Remainder

| Section                | Overall                  | L1000                    | L800                     | L600                     | L400                     | L200                     |
|------------------------|--------------------------|--------------------------|--------------------------|--------------------------|--------------------------|--------------------------|
| Section Times          | 1:16.52 [5]<br>(0:16.94) | 0:59.58 [1]<br>(0:12.16) | 0:47.42 [1]<br>(0:11.89) | 0:35.53 [2]<br>(0:11.44) | 0:24.09 [1]<br>(0:11.48) | 0:12.61 [4]<br>(0:12.61) |
| Average Speed [km/h]   | 53.2                     | 59.9                     | 60.8                     | 63.4                     | 62.9                     | 57.1                     |
| Top Speed [km/h]       | 61.8                     | 61.7                     | 62.1                     | 65.8                     | 63.8                     | 62.6                     |
| Avg. Dist. to Rail [m] | 3.6                      | 1.9                      | 2.3                      | 1.8                      | 0.5                      | 0.9                      |
| Avg. Stride Freq. [Hz] | 2.3                      | 2.4                      | 2.4                      | 2.5                      | 2.5                      | 2.3                      |
| Avg. Stride Length [m] | 6.4                      | 7.0                      | 7.1                      | 7.0                      | 7.1                      | 6.9                      |