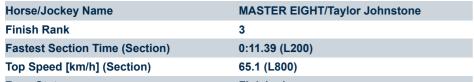

| Race State |          | Finished                 |                          | Post, True Remainder     |                          |                          |             |  |  |
|------------|----------|--------------------------|--------------------------|--------------------------|--------------------------|--------------------------|-------------|--|--|
| Se         | ection   | Overall                  | L1000                    | L800                     | L600                     | L400                     | ı           |  |  |
| Section    | on Times | 1:15.84 [3]<br>(0:17.09) | 0:58.75 [2]<br>(0:12.07) | 0:46.68 [2]<br>(0:11.77) | 0:34.91 [1]<br>(0:11.51) | 0:23.40 [2]<br>(0:11.39) | 0:1:<br>(0: |  |  |

| Section                | Overall                  | L1000                    | L800                     | L600                     | L400                     | L200                     |
|------------------------|--------------------------|--------------------------|--------------------------|--------------------------|--------------------------|--------------------------|
| Section Times          | 1:15.84 [3]<br>(0:17.09) | 0:58.75 [2]<br>(0:12.07) | 0:46.68 [2]<br>(0:11.77) | 0:34.91 [1]<br>(0:11.51) | 0:23.40 [2]<br>(0:11.39) | 0:12.01 [3]<br>(0:12.01) |
| Average Speed [km/h]   | 52.7                     | 60.6                     | 61.3                     | 63.8                     | 63.9                     | 59.9                     |
| Top Speed [km/h]       | 61.8                     | 61.8                     | 62.7                     | 65.1                     | 64.4                     | 63.5                     |
| Avg. Dist. to Rail [m] | 4.3                      | 2.4                      | 2.5                      | 3.4                      | 3.4                      | 2.2                      |
| Avg. Stride Freq. [Hz] | 2.3                      | 2.3                      | 2.3                      | 2.4                      | 2.5                      | 2.4                      |
| Avg. Stride Length [m  | 6.4                      | 7.2                      | 7.2                      | 7.2                      | 7.2                      | 7.0                      |