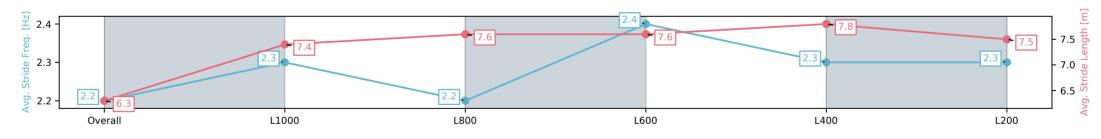

| Section                | Overall                  | L1000                    | L800                     | L600                     | L400                     | L200                     |
|------------------------|--------------------------|--------------------------|--------------------------|--------------------------|--------------------------|--------------------------|
| Section Times          | 1:15.47 [2]<br>(0:17.31) | 0:58.16 [3]<br>(0:12.10) | 0:46.06 [4]<br>(0:11.84) | 0:34.22 [3]<br>(0:11.33) | 0:22.89 [4]<br>(0:11.11) | 0:11.78 [1]<br>(0:11.78) |
| Average Speed [km/h]   | 52.0                     | 60.4                     | 61.3                     | 64.9                     | 65.5                     | 61.1                     |
| Top Speed [km/h]       | 61.8                     | 61.4                     | 63.5                     | 66.6                     | 66.5                     | 64.2                     |
| Avg. Dist. to Rail [m] | 4.8                      | 2.8                      | 3.1                      | 3.8                      | 4.6                      | 3.5                      |
| Avg. Stride Freq. [Hz] | 2.2                      | 2.3                      | 2.2                      | 2.4                      | 2.3                      | 2.3                      |
| Avg. Stride Length [m] | 6.3                      | 7.4                      | 7.6                      | 7.6                      | 7.8                      | 7.5                      |