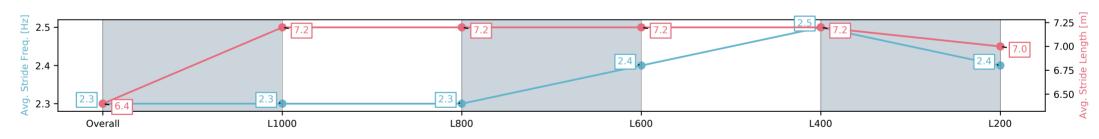

| Section                | Overall                  | L1000                    | L800                     | L600                     | L400                     | L200                     |
|------------------------|--------------------------|--------------------------|--------------------------|--------------------------|--------------------------|--------------------------|
| Section Times          | 1:15.84 [3]<br>(0:17.09) | 0:58.75 [2]<br>(0:12.07) | 0:46.68 [2]<br>(0:11.77) | 0:34.91 [1]<br>(0:11.51) | 0:23.40 [2]<br>(0:11.39) | 0:12.01 [3]<br>(0:12.01) |
| Average Speed [km/h]   | 52.7                     | 60.6                     | 61.3                     | 63.8                     | 63.9                     | 59.9                     |
| Top Speed [km/h]       | 61.8                     | 61.8                     | 62.7                     | 65.1                     | 64.4                     | 63.5                     |
| Avg. Dist. to Rail [m] | 4.3                      | 2.4                      | 2.5                      | 3.4                      | 3.4                      | 2.2                      |
| Avg. Stride Freq. [Hz] | 2.3                      | 2.3                      | 2.3                      | 2.4                      | 2.5                      | 2.4                      |
| Avg. Stride Length [m  | 6.4                      | 7.2                      | 7.2                      | 7.2                      | 7.2                      | 7.0                      |