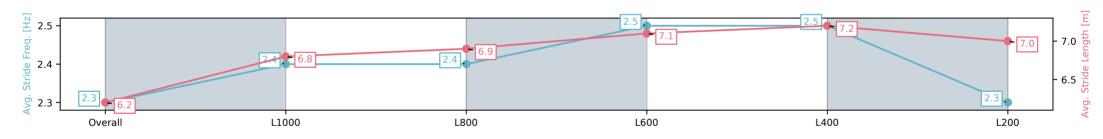

| Section                | Overall                  | L1000                    | L800                     | L600                     | L400                     | L200                     |
|------------------------|--------------------------|--------------------------|--------------------------|--------------------------|--------------------------|--------------------------|
| Section Times          | 1:16.40 [4]<br>(0:17.35) | 0:59.05 [4]<br>(0:12.02) | 0:47.03 [3]<br>(0:11.90) | 0:35.13 [4]<br>(0:11.31) | 0:23.82 [3]<br>(0:11.43) | 0:12.39 [5]<br>(0:12.39) |
| Average Speed [km/h]   | 51.9                     | 60.3                     | 60.8                     | 64.1                     | 63.5                     | 58.1                     |
| Top Speed [km/h]       | 61.1                     | 61.5                     | 63.0                     | 65.1                     | 64.6                     | 61.5                     |
| Avg. Dist. to Rail [m] | 2.7                      | 1.4                      | 1.7                      | 1.6                      | 2.9                      | 3.6                      |
| Avg. Stride Freq. [Hz] | 2.3                      | 2.4                      | 2.4                      | 2.5                      | 2.5                      | 2.3                      |
| Avg. Stride Length [m] | 6.2                      | 6.8                      | 6.9                      | 7.1                      | 7.2                      | 7.0                      |