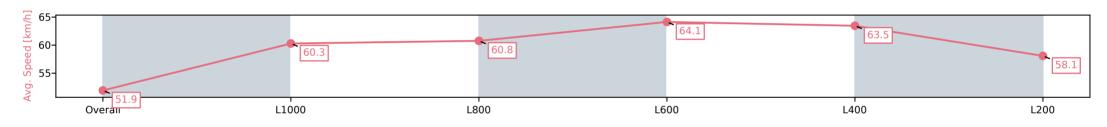

| Section                | Overall                  | L1000                    | L800                     | L600                     | L400                     | L200                     |
|------------------------|--------------------------|--------------------------|--------------------------|--------------------------|--------------------------|--------------------------|
| Section Times          | 1:16.40 [4]<br>(0:17.35) | 0:59.05 [4]<br>(0:12.02) | 0:47.03 [3]<br>(0:11.90) | 0:35.13 [4]<br>(0:11.31) | 0:23.82 [3]<br>(0:11.43) | 0:12.39 [5]<br>(0:12.39) |
| Average Speed [km/h]   | 51.9                     | 60.3                     | 60.8                     | 64.1                     | 63.5                     | 58.1                     |
| Top Speed [km/h]       | 61.1                     | 61.5                     | 63.0                     | 65.1                     | 64.6                     | 61.5                     |
| Avg. Dist. to Rail [m] | 2.7                      | 1.4                      | 1.7                      | 1.6                      | 2.9                      | 3.6                      |
| Avg. Stride Freq. [Hz] | 2.3                      | 2.4                      | 2.4                      | 2.5                      | 2.5                      | 2.3                      |
| Avg. Stride Length [m] | 6.2                      | 6.8                      | 6.9                      | 7.1                      | 7.2                      | 7.0                      |