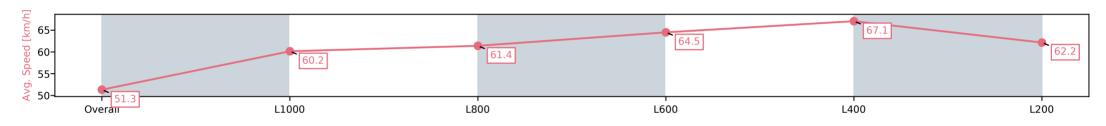

### Race 3: Eddie Q BBQ Handicap - 1250m

28 September 2024 - 1:38PM

Track Rating: Good 4, Weather: Fine, Rail Position: +3m 1000m-W/ Post, True Remainder

| Section                | Overall                  | L1000                    | L800                     | L600                     | L400                     | L200                     |
|------------------------|--------------------------|--------------------------|--------------------------|--------------------------|--------------------------|--------------------------|
| Section Times          | 1:15.35 [1]<br>(0:17.54) | 0:57.81 [5]<br>(0:12.11) | 0:45.70 [5]<br>(0:11.82) | 0:33.88 [5]<br>(0:11.41) | 0:22.47 [5]<br>(0:10.87) | 0:11.60 [2]<br>(0:11.60) |
| Average Speed [km/h]   | 51.3                     | 60.2                     | 61.4                     | 64.5                     | 67.1                     | 62.2                     |
| Top Speed [km/h]       | 60.9                     | 61.9                     | 64.6                     | 67.3                     | 69.2                     | 67.1                     |
| Avg. Dist. to Rail [m] | 5.2                      | 2.4                      | 3.3                      | 3.9                      | 6.7                      | 5.6                      |
| Avg. Stride Freq. [Hz] | 2.2                      | 2.2                      | 2.2                      | 2.4                      | 2.5                      | 2.3                      |
| Avg. Stride Length [m] | 6.5                      | 7.5                      | 7.6                      | 7.4                      | 7.4                      | 7.4                      |