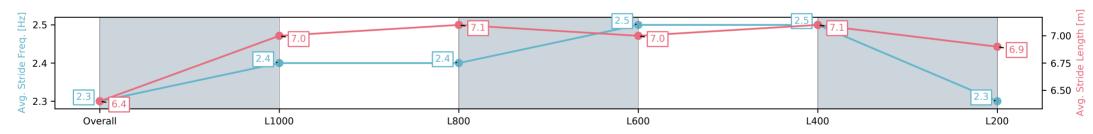

### Race 3: Eddie Q BBQ Handicap - 1250m

Track Rating: Good 4, Weather: Fine, Rail Position: +3m 1000m-W/ Post, True Remainder

| Section                | Overall                  | L1000                    | L800                     | L600                     | L400                     | L200                     |
|------------------------|--------------------------|--------------------------|--------------------------|--------------------------|--------------------------|--------------------------|
| Section Times          | 1:16.52 [5]<br>(0:16.94) | 0:59.58 [1]<br>(0:12.16) | 0:47.42 [1]<br>(0:11.89) | 0:35.53 [2]<br>(0:11.44) | 0:24.09 [1]<br>(0:11.48) | 0:12.61 [4]<br>(0:12.61) |
| Average Speed [km/h]   | 53.2                     | 59.9                     | 60.8                     | 63.4                     | 62.9                     | 57.1                     |
| Top Speed [km/h]       | 61.8                     | 61.7                     | 62.1                     | 65.8                     | 63.8                     | 62.6                     |
| Avg. Dist. to Rail [m] | 3.6                      | 1.9                      | 2.3                      | 1.8                      | 0.5                      | 0.9                      |
| Avg. Stride Freq. [Hz] | 2.3                      | 2.4                      | 2.4                      | 2.5                      | 2.5                      | 2.3                      |
| Avg. Stride Length [m] | 6.4                      | 7.0                      | 7.1                      | 7.0                      | 7.1                      | 6.9                      |