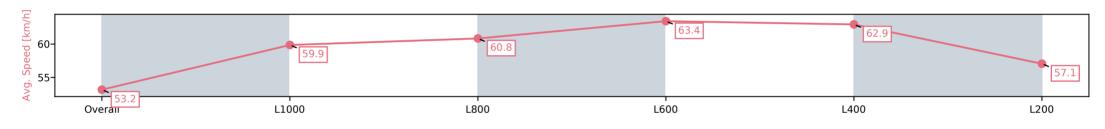

### Race 3: Eddie Q BBQ Handicap - 1250m

Track Rating: Good 4, Weather: Fine, Rail Position: +3m 1000m-W/ Post, True Remainder

| Section                | Overall                  | L1000                    | L800                     | L600                     | L400                     | L200                     |
|------------------------|--------------------------|--------------------------|--------------------------|--------------------------|--------------------------|--------------------------|
| Section Times          | 1:16.52 [5]<br>(0:16.94) | 0:59.58 [1]<br>(0:12.16) | 0:47.42 [1]<br>(0:11.89) | 0:35.53 [2]<br>(0:11.44) | 0:24.09 [1]<br>(0:11.48) | 0:12.61 [4]<br>(0:12.61) |
| Average Speed [km/h]   | 53.2                     | 59.9                     | 60.8                     | 63.4                     | 62.9                     | 57.1                     |
| Top Speed [km/h]       | 61.8                     | 61.7                     | 62.1                     | 65.8                     | 63.8                     | 62.6                     |
| Avg. Dist. to Rail [m] | 3.6                      | 1.9                      | 2.3                      | 1.8                      | 0.5                      | 0.9                      |
| Avg. Stride Freq. [Hz] | 2.3                      | 2.4                      | 2.4                      | 2.5                      | 2.5                      | 2.3                      |
| Avg. Stride Length [m] | 6.4                      | 7.0                      | 7.1                      | 7.0                      | 7.1                      | 6.9                      |