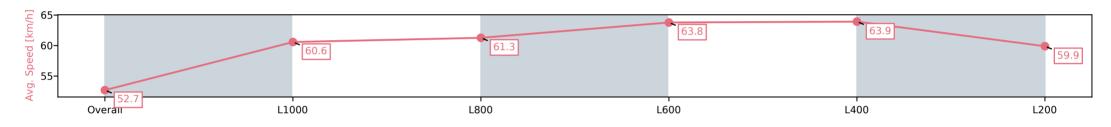

| Section                | Overall                  | L1000                    | L800                     | L600                     | L400                     | L200                     |
|------------------------|--------------------------|--------------------------|--------------------------|--------------------------|--------------------------|--------------------------|
| Section Times          | 1:15.84 [3]<br>(0:17.09) | 0:58.75 [2]<br>(0:12.07) | 0:46.68 [2]<br>(0:11.77) | 0:34.91 [1]<br>(0:11.51) | 0:23.40 [2]<br>(0:11.39) | 0:12.01 [3]<br>(0:12.01) |
| Average Speed [km/h]   | 52.7                     | 60.6                     | 61.3                     | 63.8                     | 63.9                     | 59.9                     |
| Top Speed [km/h]       | 61.8                     | 61.8                     | 62.7                     | 65.1                     | 64.4                     | 63.5                     |
| Avg. Dist. to Rail [m] | 4.3                      | 2.4                      | 2.5                      | 3.4                      | 3.4                      | 2.2                      |
| Avg. Stride Freq. [Hz] | 2.3                      | 2.3                      | 2.3                      | 2.4                      | 2.5                      | 2.4                      |
| Avg. Stride Length [m  | 6.4                      | 7.2                      | 7.2                      | 7.2                      | 7.2                      | 7.0                      |