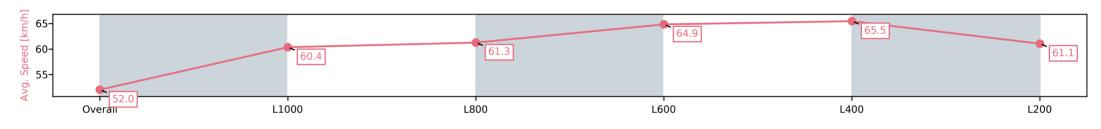

| Section                | Overall                  | L1000                    | L800                     | L600                     | L400                     | L200                     |
|------------------------|--------------------------|--------------------------|--------------------------|--------------------------|--------------------------|--------------------------|
| Section Times          | 1:15.47 [2]<br>(0:17.31) | 0:58.16 [3]<br>(0:12.10) | 0:46.06 [4]<br>(0:11.84) | 0:34.22 [3]<br>(0:11.33) | 0:22.89 [4]<br>(0:11.11) | 0:11.78 [1]<br>(0:11.78) |
| Average Speed [km/h]   | 52.0                     | 60.4                     | 61.3                     | 64.9                     | 65.5                     | 61.1                     |
| Top Speed [km/h]       | 61.8                     | 61.4                     | 63.5                     | 66.6                     | 66.5                     | 64.2                     |
| Avg. Dist. to Rail [m] | 4.8                      | 2.8                      | 3.1                      | 3.8                      | 4.6                      | 3.5                      |
| Avg. Stride Freq. [Hz] | 2.2                      | 2.3                      | 2.2                      | 2.4                      | 2.3                      | 2.3                      |
| Avg. Stride Length [m] | 6.3                      | 7.4                      | 7.6                      | 7.6                      | 7.8                      | 7.5                      |