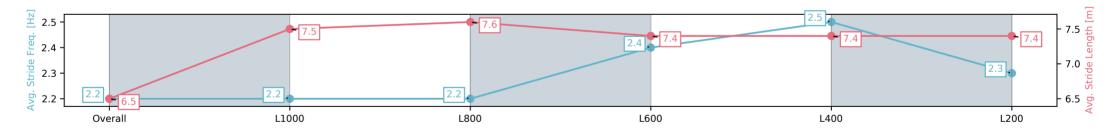

### Race 3: Eddie Q BBQ Handicap - 1250m

28 September 2024 - 1:38PM

Track Rating: Good 4, Weather: Fine, Rail Position: +3m 1000m-W/ Post, True Remainder

| Section                | Overall                  | L1000                    | L800                     | L600                     | L400                     | L200                     |
|------------------------|--------------------------|--------------------------|--------------------------|--------------------------|--------------------------|--------------------------|
| Section Times          | 1:15.35 [1]<br>(0:17.54) | 0:57.81 [5]<br>(0:12.11) | 0:45.70 [5]<br>(0:11.82) | 0:33.88 [5]<br>(0:11.41) | 0:22.47 [5]<br>(0:10.87) | 0:11.60 [2]<br>(0:11.60) |
| Average Speed [km/h]   | 51.3                     | 60.2                     | 61.4                     | 64.5                     | 67.1                     | 62.2                     |
| Top Speed [km/h]       | 60.9                     | 61.9                     | 64.6                     | 67.3                     | 69.2                     | 67.1                     |
| Avg. Dist. to Rail [m] | 5.2                      | 2.4                      | 3.3                      | 3.9                      | 6.7                      | 5.6                      |
| Avg. Stride Freq. [Hz] | 2.2                      | 2.2                      | 2.2                      | 2.4                      | 2.5                      | 2.3                      |
| Avg. Stride Length [m] | 6.5                      | 7.5                      | 7.6                      | 7.4                      | 7.4                      | 7.4                      |