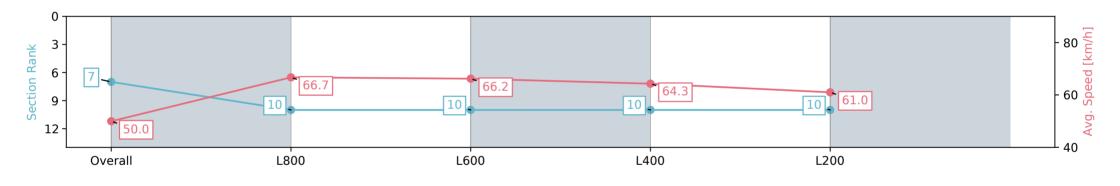

Race 2: Thomas Farms Maiden Plate - 1000m

21 September 2024 - 12:58PM

| Section                | Overall                   | L800                     | L600                     | L400                     | L200                     |
|------------------------|---------------------------|--------------------------|--------------------------|--------------------------|--------------------------|
| Section Times          | 1:00.36 [11]<br>(0:13.46) | 0:46.90 [1]<br>(0:10.56) | 0:36.33 [1]<br>(0:11.48) | 0:24.85 [1]<br>(0:11.77) | 0:13.08 [3]<br>(0:13.08) |
| Average Speed [km/h]   | 53.5                      | 68.4                     | 63.7                     | 61.5                     | 54.9                     |
| Top Speed [km/h]       | 69.8                      | 70.3                     | 64.6                     | 63.6                     | 59.3                     |
| Avg. Dist. to Rail [m] | 8.9                       | 2.0                      | 2.6                      | 2.5                      | 4.2                      |
| Avg. Stride Freq. [Hz] | 2.5                       | 2.5                      | 2.5                      | 2.4                      | 2.2                      |
| Avg. Stride Length [m] | 6.0                       | 7.5                      | 7.2                      | 7.2                      | 6.8                      |

Report Created: Sat 21 September 2024 13:44:05 GMT+10 (Note: Timing is based on positional data)

Ranking at each section and finish

-:--.- No data available at this section