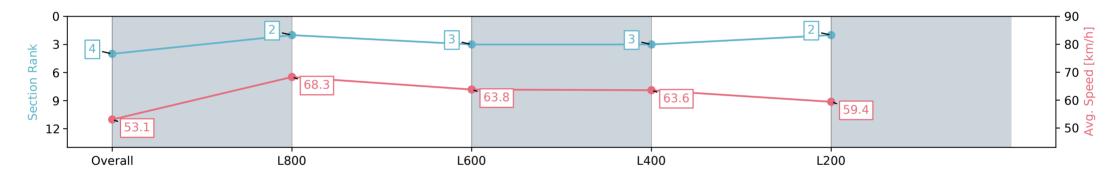

Race 2: Thomas Farms Maiden Plate - 1000m

21 September 2024 - 12:58PM

Track Rating: Soft 5, Weather: Overcast, Rail Position: True

| Section                | Overall                  | L800                     | L600                     | L400                     | L200                     |
|------------------------|--------------------------|--------------------------|--------------------------|--------------------------|--------------------------|
| Section Times          | 0:59.27 [4]<br>(0:13.59) | 0:45.68 [2]<br>(0:10.64) | 0:35.04 [3]<br>(0:11.56) | 0:23.48 [3]<br>(0:11.41) | 0:12.07 [2]<br>(0:12.07) |
| Average Speed [km/h]   | 53.1                     | 68.3                     | 63.8                     | 63.6                     | 59.4                     |
| Top Speed [km/h]       | 70.2                     | 70.0                     | 65.2                     | 65.1                     | 66.4                     |
| Avg. Dist. to Rail [m] | 9.6                      | 3.4                      | 4.2                      | 4.0                      | 4.3                      |
| Avg. Stride Freq. [Hz] | 2.6                      | 2.6                      | 2.5                      | 2.6                      | 2.5                      |
| Avg. Stride Length [m] | 5.6                      | 7.3                      | 7.0                      | 6.8                      | 6.4                      |