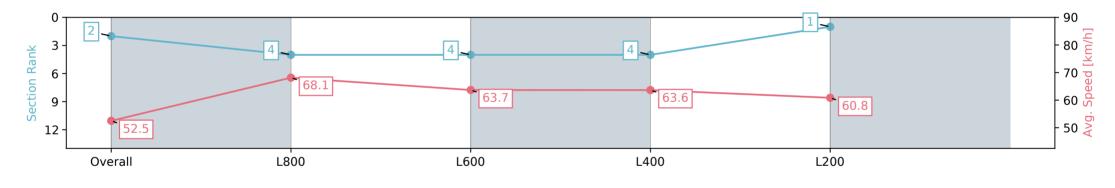

Race 2: Thomas Farms Maiden Plate - 1000m

21 September 2024 - 12:58PM

| Section                | Overall                  | L800                     | L600                     | L400                     | L200                     |
|------------------------|--------------------------|--------------------------|--------------------------|--------------------------|--------------------------|
| Section Times          | 0:58.96 [2]<br>(0:13.71) | 0:45.25 [4]<br>(0:10.64) | 0:34.61 [4]<br>(0:11.49) | 0:23.12 [4]<br>(0:11.35) | 0:11.77 [1]<br>(0:11.77) |
| Average Speed [km/h]   | 52.5                     | 68.1                     | 63.7                     | 63.6                     | 60.8                     |
| Top Speed [km/h]       | 69.2                     | 70.4                     | 65.5                     | 64.1                     | 63.9                     |
| Avg. Dist. to Rail [m] | 7.3                      | 2.9                      | 2.6                      | 3.3                      | 6.7                      |
| Avg. Stride Freq. [Hz] | 2.4                      | 2.6                      | 2.4                      | 2.5                      | 2.5                      |
| Avg. Stride Length [m] | 6.0                      | 7.4                      | 7.3                      | 7.1                      | 6.8                      |