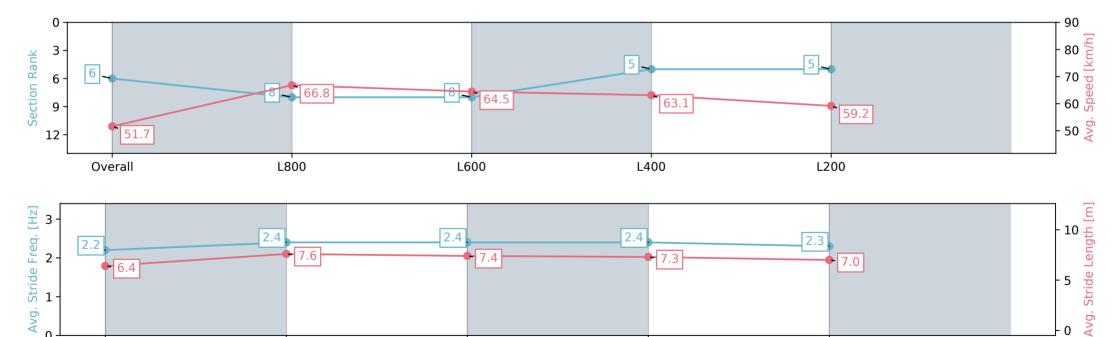

Race 2: Thomas Farms Maiden Plate - 1000m

21 September 2024 - 12:58PM

| Section                | Overall                  | L800                      | L600                      | L400                      | L200                      |
|------------------------|--------------------------|---------------------------|---------------------------|---------------------------|---------------------------|
| Section Times          | 0:59.45 [7]<br>(0:14.41) | 0:45.04 [10]<br>(0:10.86) | 0:34.18 [10]<br>(0:11.09) | 0:23.09 [10]<br>(0:11.34) | 0:11.75 [10]<br>(0:11.75) |
| Average Speed [km/h]   | 50.0                     | 66.7                      | 66.2                      | 64.3                      | 61.0                      |
| Top Speed [km/h]       | 69.7                     | 68.0                      | 67.3                      | 65.5                      | 63.4                      |
| Avg. Dist. to Rail [m] | 8.6                      | 2.6                       | 3.4                       | 8.0                       | 10.1                      |
| Avg. Stride Freq. [Hz] | 2.3                      | 2.3                       | 2.4                       | 2.3                       | 2.3                       |
| Avg. Stride Length [m] | 6.0                      | 7.7                       | 7.7                       | 7.6                       | 7.1                       |

Report Created: Sat 21 September 2024 13:44:02 GMT+10 (Note: Timing is based on positional data)

Ranking at each section and finish

-:--- No data available at this section

| Horse/Jockey Name              | COMMISSIONS/Todd Pannell |
|--------------------------------|--------------------------|
| Finish Rank                    | 8                        |
| Fastest Section Time (Section) | 0:10.56 (L800)           |
| Top Speed [km/h] (Section)     | 70.7 (Overall)           |
| Race State                     | Finished                 |