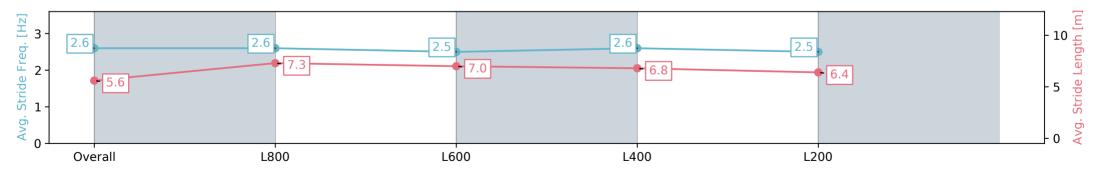

Race 2: Thomas Farms Maiden Plate - 1000m

21 September 2024 - 12:58PM

Track Rating: Soft 5, Weather: Overcast, Rail Position: True

| Section                | Overall                  | L800                     | L600                     | L400                     | L200                     |
|------------------------|--------------------------|--------------------------|--------------------------|--------------------------|--------------------------|
| Section Times          | 0:59.27 [4]<br>(0:13.59) | 0:45.68 [2]<br>(0:10.64) | 0:35.04 [3]<br>(0:11.56) | 0:23.48 [3]<br>(0:11.41) | 0:12.07 [2]<br>(0:12.07) |
| Average Speed [km/h]   | 53.1                     | 68.3                     | 63.8                     | 63.6                     | 59.4                     |
| Top Speed [km/h]       | 70.2                     | 70.0                     | 65.2                     | 65.1                     | 66.4                     |
| Avg. Dist. to Rail [m] | 9.6                      | 3.4                      | 4.2                      | 4.0                      | 4.3                      |
| Avg. Stride Freq. [Hz] | 2.6                      | 2.6                      | 2.5                      | 2.6                      | 2.5                      |
| Avg. Stride Length [m] | 5.6                      | 7.3                      | 7.0                      | 6.8                      | 6.4                      |