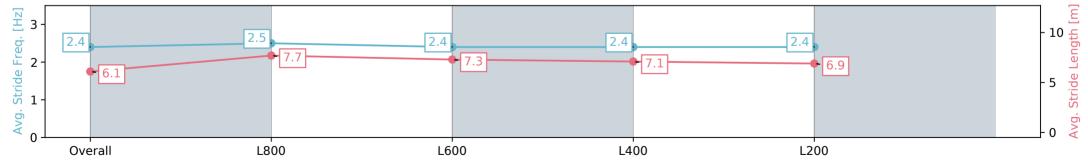

Race 2: Thomas Farms Maiden Plate - 1000m

21 September 2024 - 12:58PM

| Section                | Overall                   | L800                     | L600                     | L400                     | L200                     |
|------------------------|---------------------------|--------------------------|--------------------------|--------------------------|--------------------------|
| Section Times          | 1:00.36 [11]<br>(0:13.46) | 0:46.90 [1]<br>(0:10.56) | 0:36.33 [1]<br>(0:11.48) | 0:24.85 [1]<br>(0:11.77) | 0:13.08 [3]<br>(0:13.08) |
| Average Speed [km/h]   | 53.5                      | 68.4                     | 63.7                     | 61.5                     | 54.9                     |
| Top Speed [km/h]       | 69.8                      | 70.3                     | 64.6                     | 63.6                     | 59.3                     |
| Avg. Dist. to Rail [m] | 8.9                       | 2.0                      | 2.6                      | 2.5                      | 4.2                      |
| Avg. Stride Freq. [Hz] | 2.5                       | 2.5                      | 2.5                      | 2.4                      | 2.2                      |
| Avg. Stride Length [m] | 6.0                       | 7.5                      | 7.2                      | 7.2                      | 6.8                      |