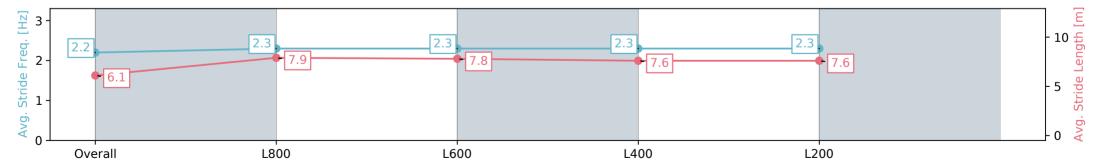

Race 2: Thomas Farms Maiden Plate - 1000m

21 September 2024 - 12:58PM

| Section                | Overall                   | L800                     | L600                     | L400                     | L200                     |
|------------------------|---------------------------|--------------------------|--------------------------|--------------------------|--------------------------|
| Section Times          | 0:59.63 [10]<br>(0:13.67) | 0:45.96 [3]<br>(0:10.49) | 0:35.47 [2]<br>(0:11.56) | 0:23.91 [2]<br>(0:11.57) | 0:12.33 [4]<br>(0:12.33) |
| Average Speed [km/h]   | 52.7                      | 68.8                     | 62.7                     | 62.4                     | 58.1                     |
| Top Speed [km/h]       | 69.8                      | 70.4                     | 65.7                     | 63.8                     | 61.1                     |
| Avg. Dist. to Rail [m] | 3.9                       | 1.2                      | 1.2                      | 1.1                      | 3.3                      |
| Avg. Stride Freq. [Hz] | 2.4                       | 2.5                      | 2.4                      | 2.4                      | 2.4                      |
| Avg. Stride Length [m] | 6.1                       | 7.7                      | 7.3                      | 7.1                      | 6.9                      |