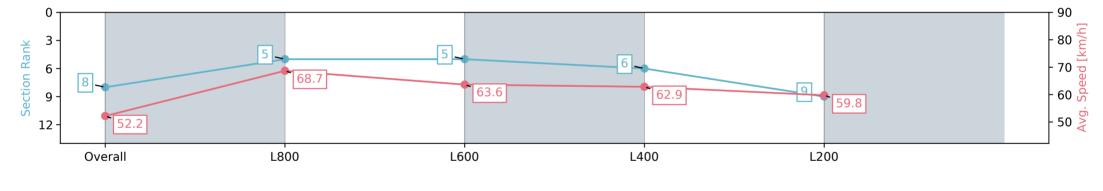

Race 2: Thomas Farms Maiden Plate - 1000m

21 September 2024 - 12:58PM

| Section                | Overall                  | L800                     | L600                     | L400                     | L200                     |
|------------------------|--------------------------|--------------------------|--------------------------|--------------------------|--------------------------|
| Section Times          | 0:59.47 [8]<br>(0:13.80) | 0:45.67 [5]<br>(0:10.56) | 0:35.11 [5]<br>(0:11.56) | 0:23.55 [6]<br>(0:11.54) | 0:12.01 [9]<br>(0:12.01) |
| Average Speed [km/h]   | 52.2                     | 68.7                     | 63.6                     | 62.9                     | 59.8                     |
| Top Speed [km/h]       | 70.7                     | 70.6                     | 66.4                     | 63.9                     | 62.8                     |
| Avg. Dist. to Rail [m] | 11.0                     | 3.7                      | 3.8                      | 5.3                      | 7.9                      |
| Avg. Stride Freq. [Hz] | 2.3                      | 2.5                      | 2.4                      | 2.4                      | 2.3                      |
| Avg. Stride Length [m] | 6.3                      | 7.6                      | 7.4                      | 7.2                      | 6.9                      |