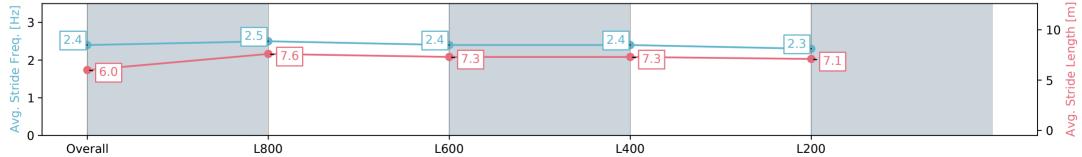

Race 2: Thomas Farms Maiden Plate - 1000m

21 September 2024 - 12:58PM

| Section                | Overall                  | L800                     | L600                     | L400                     | L200                     |
|------------------------|--------------------------|--------------------------|--------------------------|--------------------------|--------------------------|
| Section Times          | 0:59.43 [6]<br>(0:13.94) | 0:45.49 [8]<br>(0:10.77) | 0:34.72 [8]<br>(0:11.19) | 0:23.53 [5]<br>(0:11.42) | 0:12.11 [5]<br>(0:12.11) |
| Average Speed [km/h]   | 51.7                     | 66.8                     | 64.5                     | 63.1                     | 59.2                     |
| Top Speed [km/h]       | 68.4                     | 68.5                     | 65.7                     | 64.2                     | 61.7                     |
| Avg. Dist. to Rail [m] | 2.2                      | 0.1                      | 0.4                      | 2.0                      | 5.3                      |
| Avg. Stride Freq. [Hz] | 2.2                      | 2.4                      | 2.4                      | 2.4                      | 2.3                      |
| Avg. Stride Length [m] | 6.4                      | 7.6                      | 7.4                      | 7.3                      | 7.0                      |

L400

L600

Report Created: Sat 21 September 2024 13:44:01 GMT+10 (Note: Timing is based on positional data)

L800

Ranking at each section and finish

No data available at this section

Overall

NA No data available

L200

Page 8/13

| Horse/Jockey Name              | JOVIALE/Margaret Collett |
|--------------------------------|--------------------------|
| Finish Rank                    | 7                        |
| Fastest Section Time (Section) | 0:10.86 (L800)           |
| Top Speed [km/h] (Section)     | 69.7 (Overall)           |
| Race State                     | Finished                 |