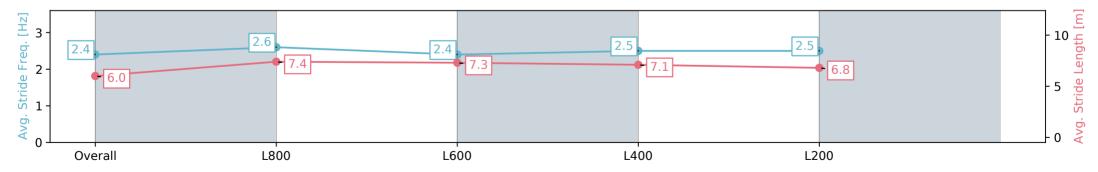

Race 2: Thomas Farms Maiden Plate - 1000m

21 September 2024 - 12:58PM

| Section                | Overall                  | L800                     | L600                     | L400                     | L200                     |
|------------------------|--------------------------|--------------------------|--------------------------|--------------------------|--------------------------|
| Section Times          | 0:58.96 [2]<br>(0:13.71) | 0:45.25 [4]<br>(0:10.64) | 0:34.61 [4]<br>(0:11.49) | 0:23.12 [4]<br>(0:11.35) | 0:11.77 [1]<br>(0:11.77) |
| Average Speed [km/h]   | 52.5                     | 68.1                     | 63.7                     | 63.6                     | 60.8                     |
| Top Speed [km/h]       | 69.2                     | 70.4                     | 65.5                     | 64.1                     | 63.9                     |
| Avg. Dist. to Rail [m] | 7.3                      | 2.9                      | 2.6                      | 3.3                      | 6.7                      |
| Avg. Stride Freq. [Hz] | 2.4                      | 2.6                      | 2.4                      | 2.5                      | 2.5                      |
| Avg. Stride Length [m] | 6.0                      | 7.4                      | 7.3                      | 7.1                      | 6.8                      |