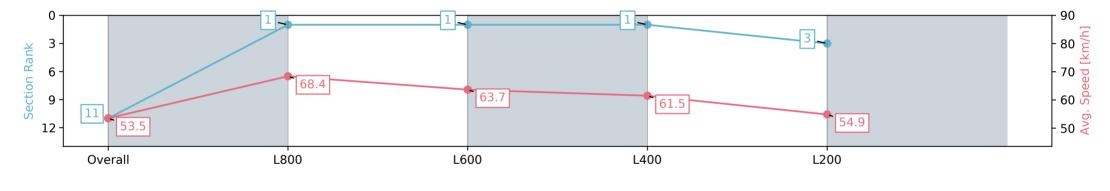

Race 2: Thomas Farms Maiden Plate - 1000m

21 September 2024 - 12:58PM

| Section                | Overall                   | L800                     | L600                     | L400                     | L200                     |
|------------------------|---------------------------|--------------------------|--------------------------|--------------------------|--------------------------|
| Section Times          | 1:00.36 [11]<br>(0:13.46) | 0:46.90 [1]<br>(0:10.56) | 0:36.33 [1]<br>(0:11.48) | 0:24.85 [1]<br>(0:11.77) | 0:13.08 [3]<br>(0:13.08) |
| Average Speed [km/h]   | 53.5                      | 68.4                     | 63.7                     | 61.5                     | 54.9                     |
| Top Speed [km/h]       | 69.8                      | 70.3                     | 64.6                     | 63.6                     | 59.3                     |
| Avg. Dist. to Rail [m] | 8.9                       | 2.0                      | 2.6                      | 2.5                      | 4.2                      |
| Avg. Stride Freq. [Hz] | 2.5                       | 2.5                      | 2.5                      | 2.4                      | 2.2                      |
| Avg. Stride Length [m] | 6.0                       | 7.5                      | 7.2                      | 7.2                      | 6.8                      |