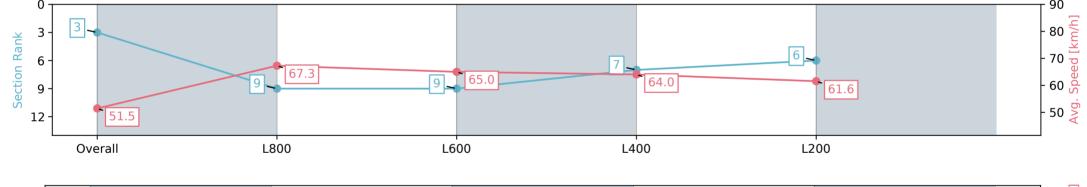

Race 2: Thomas Farms Maiden Plate - 1000m

21 September 2024 - 12:58PM

| Section                | Overall                  | L800                     | L600                     | L400                     | L200                     |
|------------------------|--------------------------|--------------------------|--------------------------|--------------------------|--------------------------|
| Section Times          | 0:59.02 [3]<br>(0:14.00) | 0:45.02 [9]<br>(0:10.75) | 0:34.27 [9]<br>(0:11.24) | 0:23.03 [7]<br>(0:11.36) | 0:11.67 [6]<br>(0:11.67) |
| Average Speed [km/h]   | 51.5                     | 67.3                     | 65.0                     | 64.0                     | 61.6                     |
| Top Speed [km/h]       | 68.3                     | 68.2                     | 67.4                     | 64.9                     | 63.4                     |
| Avg. Dist. to Rail [m] | 5.3                      | 2.3                      | 2.6                      | 6.7                      | 8.8                      |
| Avg. Stride Freq. [Hz] | 2.3                      | 2.3                      | 2.3                      | 2.4                      | 2.3                      |
| Avg. Stride Length [m] | 6.2                      | 8.0                      | 7.7                      | 7.5                      | 7.4                      |