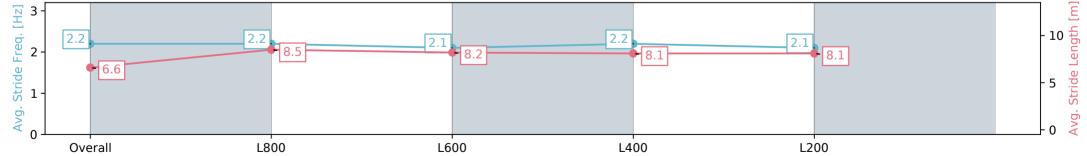

Race 2: Thomas Farms Maiden Plate - 1000m

21 September 2024 - 12:58PM

Track Rating: Soft 5, Weather: Overcast, Rail Position: True

| Section                | Overall                  | L800                     | L600                     | L400                     | L200                     |
|------------------------|--------------------------|--------------------------|--------------------------|--------------------------|--------------------------|
| Section Times          | 0:58.94 [1]<br>(0:13.90) | 0:45.04 [6]<br>(0:10.68) | 0:34.36 [6]<br>(0:11.48) | 0:22.88 [9]<br>(0:11.37) | 0:11.51 [8]<br>(0:11.51) |
| Average Speed [km/h]   | 51.7                     | 68.2                     | 64.1                     | 64.1                     | 62.3                     |
| Top Speed [km/h]       | 69.6                     | 69.1                     | 66.6                     | 64.6                     | 64.4                     |
| Avg. Dist. to Rail [m] | 8.4                      | 3.8                      | 4.0                      | 7.5                      | 9.3                      |
| Avg. Stride Freq. [Hz] | 2.2                      | 2.2                      | 2.1                      | 2.2                      | 2.1                      |
| Avg. Stride Length [m] | 6.6                      | 8.5                      | 8.2                      | 8.1                      | 8.1                      |