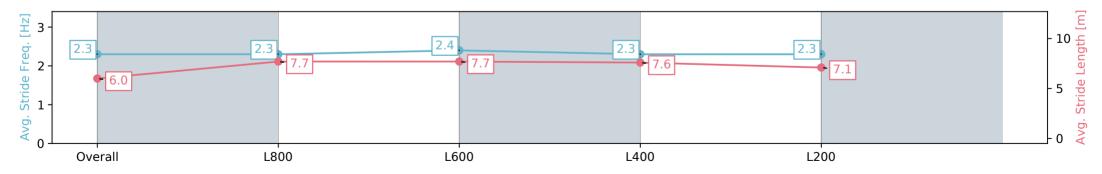

Race 2: Thomas Farms Maiden Plate - 1000m

21 September 2024 - 12:58PM

| Section                | Overall                  | L800                     | L600                     | L400                     | L200                     |
|------------------------|--------------------------|--------------------------|--------------------------|--------------------------|--------------------------|
| Section Times          | 0:59.47 [8]<br>(0:13.80) | 0:45.67 [5]<br>(0:10.56) | 0:35.11 [5]<br>(0:11.56) | 0:23.55 [6]<br>(0:11.54) | 0:12.01 [9]<br>(0:12.01) |
| Average Speed [km/h]   | 52.2                     | 68.7                     | 63.6                     | 62.9                     | 59.8                     |
| Top Speed [km/h]       | 70.7                     | 70.6                     | 66.4                     | 63.9                     | 62.8                     |
| Avg. Dist. to Rail [m] | 11.0                     | 3.7                      | 3.8                      | 5.3                      | 7.9                      |
| Avg. Stride Freq. [Hz] | 2.3                      | 2.5                      | 2.4                      | 2.4                      | 2.3                      |
| Avg. Stride Length [m] | 6.3                      | 7.6                      | 7.4                      | 7.2                      | 6.9                      |