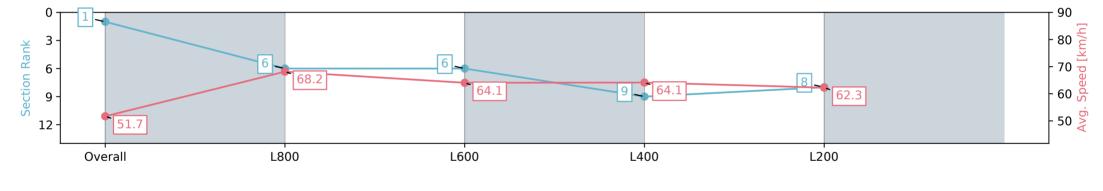

Race 2: Thomas Farms Maiden Plate - 1000m

21 September 2024 - 12:58PM

Track Rating: Soft 5, Weather: Overcast, Rail Position: True

| Section                | Overall                  | L800                     | L600                     | L400                     | L200                     |
|------------------------|--------------------------|--------------------------|--------------------------|--------------------------|--------------------------|
| Section Times          | 0:58.94 [1]<br>(0:13.90) | 0:45.04 [6]<br>(0:10.68) | 0:34.36 [6]<br>(0:11.48) | 0:22.88 [9]<br>(0:11.37) | 0:11.51 [8]<br>(0:11.51) |
| Average Speed [km/h]   | 51.7                     | 68.2                     | 64.1                     | 64.1                     | 62.3                     |
| Top Speed [km/h]       | 69.6                     | 69.1                     | 66.6                     | 64.6                     | 64.4                     |
| Avg. Dist. to Rail [m] | 8.4                      | 3.8                      | 4.0                      | 7.5                      | 9.3                      |
| Avg. Stride Freq. [Hz] | 2.2                      | 2.2                      | 2.1                      | 2.2                      | 2.1                      |
| Avg. Stride Length [m] | 6.6                      | 8.5                      | 8.2                      | 8.1                      | 8.1                      |