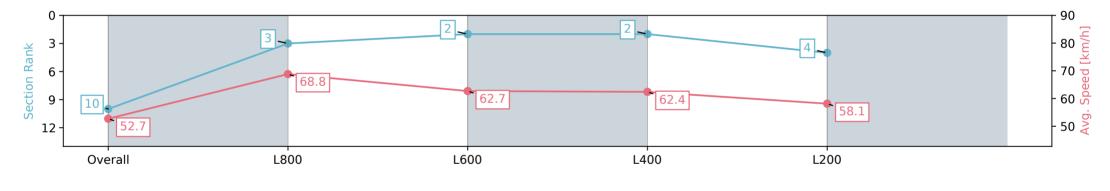

Race 2: Thomas Farms Maiden Plate - 1000m

21 September 2024 - 12:58PM

| Section                | Overall                   | L800                     | L600                     | L400                     | L200                     |
|------------------------|---------------------------|--------------------------|--------------------------|--------------------------|--------------------------|
| Section Times          | 0:59.63 [10]<br>(0:13.67) | 0:45.96 [3]<br>(0:10.49) | 0:35.47 [2]<br>(0:11.56) | 0:23.91 [2]<br>(0:11.57) | 0:12.33 [4]<br>(0:12.33) |
| Average Speed [km/h]   | 52.7                      | 68.8                     | 62.7                     | 62.4                     | 58.1                     |
| Top Speed [km/h]       | 69.8                      | 70.4                     | 65.7                     | 63.8                     | 61.1                     |
| Avg. Dist. to Rail [m] | 3.9                       | 1.2                      | 1.2                      | 1.1                      | 3.3                      |
| Avg. Stride Freq. [Hz] | 2.4                       | 2.5                      | 2.4                      | 2.4                      | 2.4                      |
| Avg. Stride Length [m] | 6.1                       | 7.7                      | 7.3                      | 7.1                      | 6.9                      |