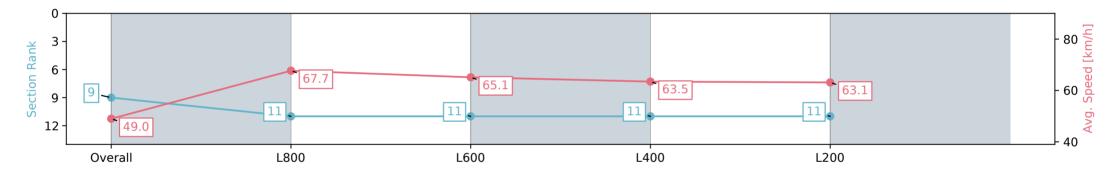

Race 2: Thomas Farms Maiden Plate - 1000m

21 September 2024 - 12:58PM

| Section                | Overall                  | L800                      | L600                      | L400                      | L200                      |
|------------------------|--------------------------|---------------------------|---------------------------|---------------------------|---------------------------|
| Section Times          | 0:59.53 [9]<br>(0:14.69) | 0:44.84 [11]<br>(0:10.72) | 0:34.12 [11]<br>(0:11.30) | 0:22.82 [11]<br>(0:11.45) | 0:11.37 [11]<br>(0:11.37) |
| Average Speed [km/h]   | 49.0                     | 67.7                      | 65.1                      | 63.5                      | 63.1                      |
| Top Speed [km/h]       | 67.7                     | 68.2                      | 66.2                      | 64.2                      | 64.5                      |
| Avg. Dist. to Rail [m] | 9.4                      | 2.9                       | 3.6                       | 7.7                       | 9.8                       |
| Avg. Stride Freq. [Hz] | 2.2                      | 2.3                       | 2.3                       | 2.3                       | 2.3                       |
| Avg. Stride Length [m] | 6.1                      | 7.9                       | 7.8                       | 7.6                       | 7.6                       |