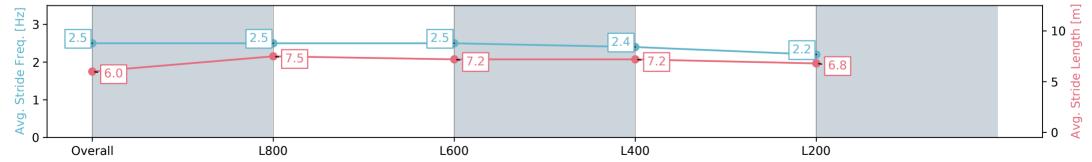

Race 2: Thomas Farms Maiden Plate - 1000m

21 September 2024 - 12:58PM

| Section                | Overall                   | L800                     | L600                     | L400                     | L200                     |
|------------------------|---------------------------|--------------------------|--------------------------|--------------------------|--------------------------|
| Section Times          | 1:00.36 [11]<br>(0:13.46) | 0:46.90 [1]<br>(0:10.56) | 0:36.33 [1]<br>(0:11.48) | 0:24.85 [1]<br>(0:11.77) | 0:13.08 [3]<br>(0:13.08) |
| Average Speed [km/h]   | 53.5                      | 68.4                     | 63.7                     | 61.5                     | 54.9                     |
| Top Speed [km/h]       | 69.8                      | 70.3                     | 64.6                     | 63.6                     | 59.3                     |
| Avg. Dist. to Rail [m] | 8.9                       | 2.0                      | 2.6                      | 2.5                      | 4.2                      |
| Avg. Stride Freq. [Hz] | 2.5                       | 2.5                      | 2.5                      | 2.4                      | 2.2                      |
| Avg. Stride Length [m] | 6.0                       | 7.5                      | 7.2                      | 7.2                      | 6.8                      |