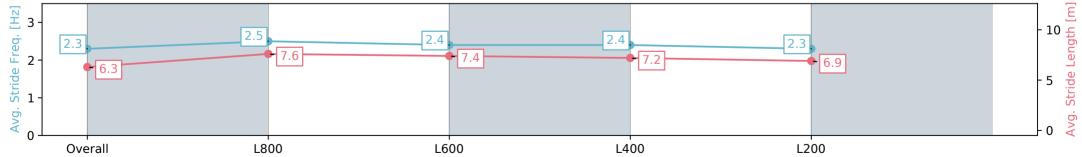

Race 2: Thomas Farms Maiden Plate - 1000m

21 September 2024 - 12:58PM

| Section                | Overall                  | L800                      | L600                      | L400                      | L200                      |
|------------------------|--------------------------|---------------------------|---------------------------|---------------------------|---------------------------|
| Section Times          | 0:59.53 [9]<br>(0:14.69) | 0:44.84 [11]<br>(0:10.72) | 0:34.12 [11]<br>(0:11.30) | 0:22.82 [11]<br>(0:11.45) | 0:11.37 [11]<br>(0:11.37) |
| Average Speed [km/h]   | 49.0                     | 67.7                      | 65.1                      | 63.5                      | 63.1                      |
| Top Speed [km/h]       | 67.7                     | 68.2                      | 66.2                      | 64.2                      | 64.5                      |
| Avg. Dist. to Rail [m] | 9.4                      | 2.9                       | 3.6                       | 7.7                       | 9.8                       |
| Avg. Stride Freq. [Hz] | 2.2                      | 2.3                       | 2.3                       | 2.3                       | 2.3                       |
| Avg. Stride Length [m] | 6.1                      | 7.9                       | 7.8                       | 7.6                       | 7.6                       |