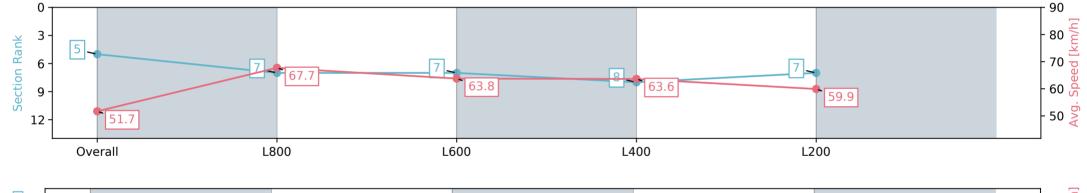

Race 2: Thomas Farms Maiden Plate - 1000m

21 September 2024 - 12:58PM

| Section                | Overall                  | L800                     | L600                     | L400                     | L200                     |
|------------------------|--------------------------|--------------------------|--------------------------|--------------------------|--------------------------|
| Section Times          | 0:59.36 [5]<br>(0:13.92) | 0:45.44 [7]<br>(0:10.68) | 0:34.76 [7]<br>(0:11.40) | 0:23.36 [8]<br>(0:11.40) | 0:11.96 [7]<br>(0:11.96) |
| Average Speed [km/h]   | 51.7                     | 67.7                     | 63.8                     | 63.6                     | 59.9                     |
| Top Speed [km/h]       | 69.0                     | 69.4                     | 66.5                     | 63.8                     | 63.2                     |
| Avg. Dist. to Rail [m] | 5.6                      | 1.8                      | 1.9                      | 3.6                      | 5.9                      |
| Avg. Stride Freq. [Hz] | 2.4                      | 2.5                      | 2.4                      | 2.4                      | 2.3                      |
| Avg. Stride Length [m] | 6.0                      | 7.6                      | 7.3                      | 7.3                      | 7.1                      |

Report Created: Sat 21 September 2024 13:44:00 GMT+10 (Note: Timing is based on positional data)

Ranking at each section and finish

-:--.- No data available at this section

| Horse/Jockey Name              | RADIANT KNIGHT/Jessica Eaton |
|--------------------------------|------------------------------|
| Finish Rank                    | 6                            |
| Fastest Section Time (Section) | 0:10.77 (L800)               |
| Top Speed [km/h] (Section)     | 68.5 (Overall)               |
| Race State                     | Finished                     |