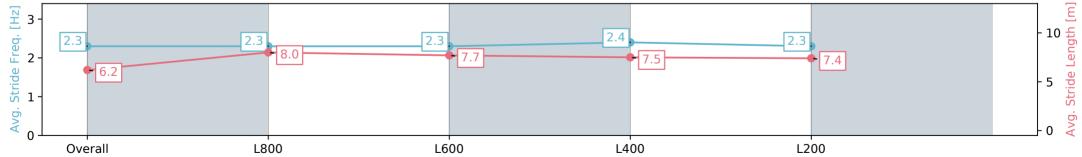

Race 2: Thomas Farms Maiden Plate - 1000m

21 September 2024 - 12:58PM

| Section                | Overall                  | L800                     | L600                     | L400                     | L200                     |
|------------------------|--------------------------|--------------------------|--------------------------|--------------------------|--------------------------|
| Section Times          | 0:59.02 [3]<br>(0:14.00) | 0:45.02 [9]<br>(0:10.75) | 0:34.27 [9]<br>(0:11.24) | 0:23.03 [7]<br>(0:11.36) | 0:11.67 [6]<br>(0:11.67) |
| Average Speed [km/h]   | 51.5                     | 67.3                     | 65.0                     | 64.0                     | 61.6                     |
| Top Speed [km/h]       | 68.3                     | 68.2                     | 67.4                     | 64.9                     | 63.4                     |
| Avg. Dist. to Rail [m] | 5.3                      | 2.3                      | 2.6                      | 6.7                      | 8.8                      |
| Avg. Stride Freq. [Hz] | 2.3                      | 2.3                      | 2.3                      | 2.4                      | 2.3                      |
| Avg. Stride Length [m] | 6.2                      | 8.0                      | 7.7                      | 7.5                      | 7.4                      |