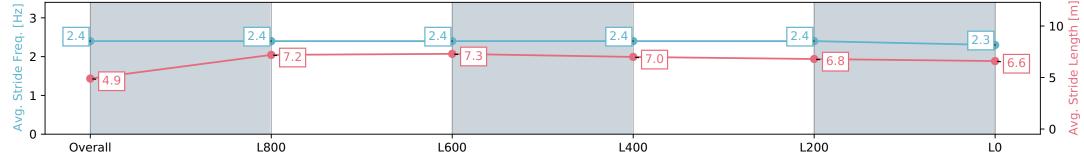

# Morphettville SA - Professional

Race 9: Grand Syndicates Handicap - 1100m

27 July 2024 - 4:45PM

Track Rating: Soft 7, Weather: Overcast, Rail Position: True

| Section                | Overall                  | L800                     | L600                      | L400                      | L200                      | L0                        |
|------------------------|--------------------------|--------------------------|---------------------------|---------------------------|---------------------------|---------------------------|
| Section Times          | 1:08.37 [7]<br>(0:09.07) | 0:59.30 [9]<br>(0:11.32) | 0:47.98 [10]<br>(0:11.34) | 0:36.64 [12]<br>(0:11.81) | 0:24.83 [13]<br>(0:12.06) | 0:12.77 [11]<br>(0:12.77) |
| Average Speed [km/h]   | 39.7                     | 63.6                     | 64.8                      | 62.5                      | 60.3                      | 56.4                      |
| Top Speed [km/h]       | 59.1                     | 66.1                     | 66.8                      | 63.5                      | 61.5                      | 58.5                      |
| Avg. Dist. to Rail [m] | 12.5                     | 6.5                      | 5.4                       | 4.9                       | 7.8                       | 9.0                       |
| Avg. Stride Freq. [Hz] | 2.3                      | 2.6                      | 2.5                       | 2.5                       | 2.5                       | 2.4                       |
| Avg. Stride Length [m] | 4.8                      | 6.9                      | 7.1                       | 7.0                       | 6.8                       | 6.6                       |
|                        |                          |                          |                           |                           |                           |                           |