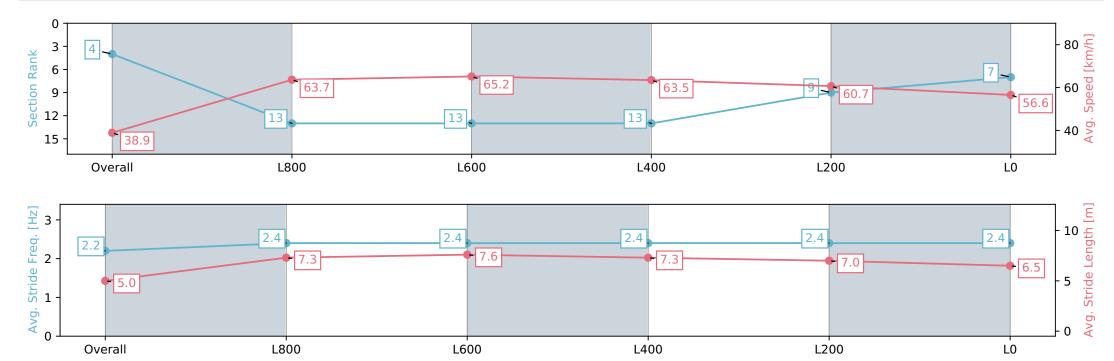

Race 9: Grand Syndicates Handicap - 1100m

27 July 2024 - 4:45PM

Track Rating: Soft 7, Weather: Overcast, Rail Position: True

| Section                | Overall                  | L800                      | L600                      | L400                      | L200                     | L0                       |
|------------------------|--------------------------|---------------------------|---------------------------|---------------------------|--------------------------|--------------------------|
| Section Times          | 1:08.08 [4]<br>(0:09.25) | 0:58.83 [13]<br>(0:11.31) | 0:47.52 [13]<br>(0:11.21) | 0:36.31 [13]<br>(0:11.56) | 0:24.75 [9]<br>(0:12.03) | 0:12.72 [7]<br>(0:12.72) |
| Average Speed [km/h]   | 38.9                     | 63.7                      | 65.2                      | 63.5                      | 60.7                     | 56.6                     |
| Top Speed [km/h]       | 59.8                     | 65.5                      | 65.9                      | 65.1                      | 61.4                     | 60.0                     |
| Avg. Dist. to Rail [m] | 12.9                     | 6.8                       | 4.1                       | 4.0                       | 9.9                      | 13.5                     |
| Avg. Stride Freq. [Hz] | 2.2                      | 2.4                       | 2.4                       | 2.4                       | 2.4                      | 2.4                      |
| Avg. Stride Length [m] | 5.0                      | 7.3                       | 7.6                       | 7.3                       | 7.0                      | 6.5                      |