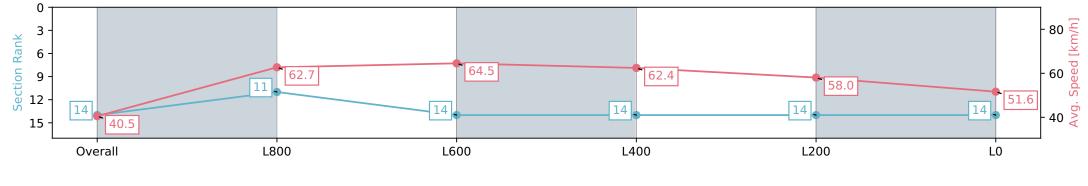

## Race 9: Grand Syndicates Handicap - 1100m

27 July 2024 - 4:45PM

Track Rating: Soft 7, Weather: Overcast, Rail Position: True

| Section                | Overall                   | L800                      | L600                      | L400                      | L200                      | L0                        |
|------------------------|---------------------------|---------------------------|---------------------------|---------------------------|---------------------------|---------------------------|
| Section Times          | 1:10.27 [14]<br>(0:09.14) | 1:01.13 [11]<br>(0:11.49) | 0:49.64 [14]<br>(0:11.35) | 0:38.29 [14]<br>(0:11.81) | 0:26.48 [14]<br>(0:12.53) | 0:13.95 [14]<br>(0:13.95) |
| Average Speed [km/h]   | 40.5                      | 62.7                      | 64.5                      | 62.4                      | 58.0                      | 51.6                      |
| Top Speed [km/h]       | 58.8                      | 65.7                      | 65.5                      | 64.6                      | 60.4                      | 55.2                      |
| Avg. Dist. to Rail [m] | 14.5                      | 8.1                       | 4.5                       | 4.9                       | 8.3                       | 9.5                       |
| Avg. Stride Freq. [Hz] | 2.2                       | 2.4                       | 2.4                       | 2.4                       | 2.3                       | 2.2                       |
| Avg. Stride Length [m] | 5.1                       | 6.9                       | 7.3                       | 7.0                       | 6.8                       | 6.4                       |