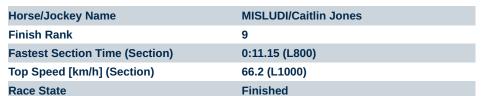

# **Morphettville SA - Professional**

Race 9: Grand Syndicates Handicap - 1100m

27 July 2024 - 4:45PM

Track Rating: Soft 7, Weather: Overcast, Rail Position: True

| Section                | Overall                  | L800                     | L600                     | L400                     | L200                     | L0                       |
|------------------------|--------------------------|--------------------------|--------------------------|--------------------------|--------------------------|--------------------------|
| Section Times          | 1:08.56 [8]<br>(0:08.94) | 0:59.62 [6]<br>(0:10.94) | 0:48.68 [3]<br>(0:11.32) | 0:37.36 [3]<br>(0:11.81) | 0:25.55 [5]<br>(0:12.14) | 0:13.41 [4]<br>(0:13.41) |
| Average Speed [km/h]   | 40.2                     | 65.8                     | 64.7                     | 62.2                     | 59.8                     | 53.7                     |
| Top Speed [km/h]       | 62.3                     | 67.5                     | 66.7                     | 63.3                     | 62.6                     | 58.6                     |
| Avg. Dist. to Rail [m] | 6.7                      | 5.6                      | 4.7                      | 4.2                      | 5.9                      | 7.1                      |
| Avg. Stride Freq. [Hz] | 2.2                      | 2.4                      | 2.3                      | 2.4                      | 2.3                      | 2.2                      |
| Avg. Stride Length [m] | 5.1                      | 7.5                      | 7.6                      | 7.3                      | 7.0                      | 6.8                      |
|                        |                          |                          |                          |                          |                          |                          |