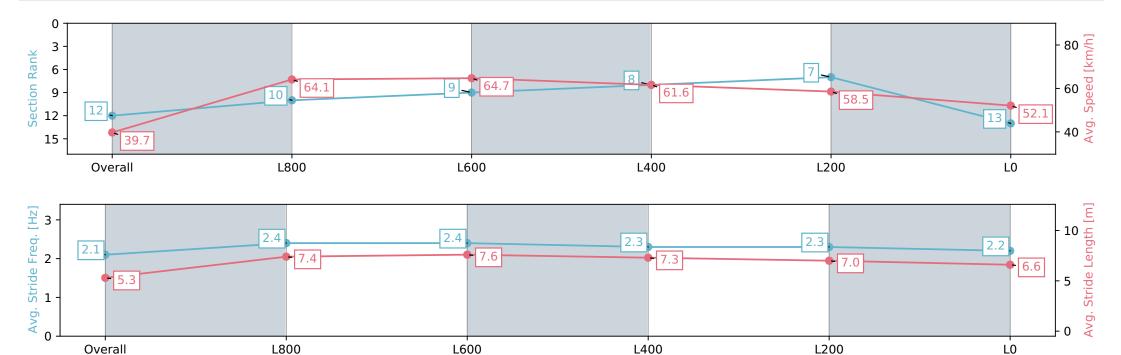

27 July 2024 - 4:45PM

Track Rating: Soft 7, Weather: Overcast, Rail Position: True

| Section         Overall         L800         L600         L400         L200         L0           Section Times         1:09.45 [12] (0:09.07)         1:00.38 [10] (0:11.24)         0:49.14 [9] (0:11.18)         0:37.96 [8] (0:11.80)         0:26.16 [7] (0:12.36)         0:13.80 [13] (0:13.80)           Average Speed [km/h]         39.7         64.1         64.7         61.6         58.5         52.1           Top Speed [km/h]         59.3         66.4         65.7         63.1         60.2         55.8           Avg. Dist. to Rail [m]         2.5         2.6         1.9         2.0         4.0         5.9           Avg. Stride Freq. [Hz]         2.1         2.4         2.4         2.3         2.3         2.2           Avg. Stride Length [m]         5.3         7.4         7.6         7.3         7.0         6.6 |                        |         |      |      |      |      |      |
|--------------------------------------------------------------------------------------------------------------------------------------------------------------------------------------------------------------------------------------------------------------------------------------------------------------------------------------------------------------------------------------------------------------------------------------------------------------------------------------------------------------------------------------------------------------------------------------------------------------------------------------------------------------------------------------------------------------------------------------------------------------------------------------------------------------------------------------------------------|------------------------|---------|------|------|------|------|------|
| Section Times         (0:09.07)         (0:11.24)         (0:11.18)         (0:11.80)         (0:12.36)         (0:13.80)           Average Speed [km/h]         39.7         64.1         64.7         61.6         58.5         52.1           Top Speed [km/h]         59.3         66.4         65.7         63.1         60.2         55.8           Avg. Dist. to Rail [m]         2.5         2.6         1.9         2.0         4.0         5.9           Avg. Stride Freq. [Hz]         2.1         2.4         2.4         2.3         2.3         2.2                                                                                                                                                                                                                                                                                      | Section                | Overall | L800 | L600 | L400 | L200 | L0   |
| Top Speed [km/h]         59.3         66.4         65.7         63.1         60.2         55.8           Avg. Dist. to Rail [m]         2.5         2.6         1.9         2.0         4.0         5.9           Avg. Stride Freq. [Hz]         2.1         2.4         2.4         2.3         2.3         2.2                                                                                                                                                                                                                                                                                                                                                                                                                                                                                                                                       | Section Times          |         |      |      |      |      |      |
| Avg. Dist. to Rail [m]       2.5       2.6       1.9       2.0       4.0       5.9         Avg. Stride Freq. [Hz]       2.1       2.4       2.3       2.3       2.2                                                                                                                                                                                                                                                                                                                                                                                                                                                                                                                                                                                                                                                                                    | Average Speed [km/h]   | 39.7    | 64.1 | 64.7 | 61.6 | 58.5 | 52.1 |
| Avg. Stride Freq. [Hz] 2.1 2.4 2.4 2.3 2.3 2.3 2.2                                                                                                                                                                                                                                                                                                                                                                                                                                                                                                                                                                                                                                                                                                                                                                                                     | Top Speed [km/h]       | 59.3    | 66.4 | 65.7 | 63.1 | 60.2 | 55.8 |
|                                                                                                                                                                                                                                                                                                                                                                                                                                                                                                                                                                                                                                                                                                                                                                                                                                                        | Avg. Dist. to Rail [m] | 2.5     | 2.6  | 1.9  | 2.0  | 4.0  | 5.9  |
| Avg. Stride Length [m] 5.3 7.4 7.6 7.3 7.0 6.6                                                                                                                                                                                                                                                                                                                                                                                                                                                                                                                                                                                                                                                                                                                                                                                                         | Avg. Stride Freq. [Hz] | 2.1     | 2.4  | 2.4  | 2.3  | 2.3  | 2.2  |
|                                                                                                                                                                                                                                                                                                                                                                                                                                                                                                                                                                                                                                                                                                                                                                                                                                                        | Avg. Stride Length [m] | 5.3     | 7.4  | 7.6  | 7.3  | 7.0  | 6.6  |