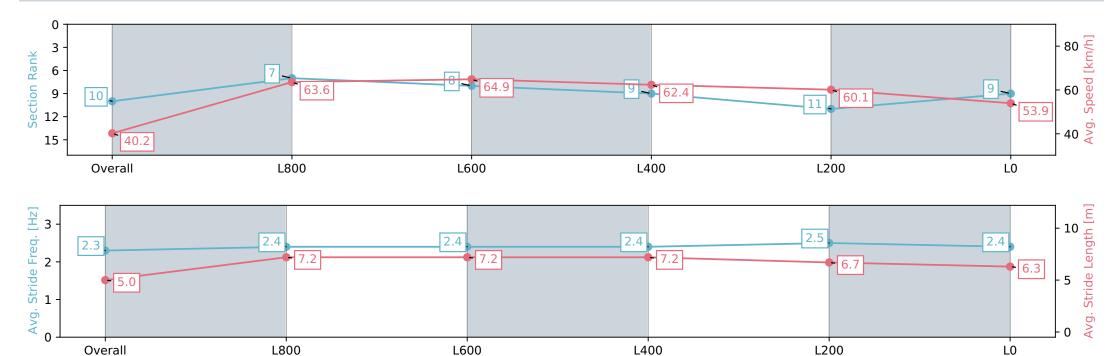

# Morphettville SA - Professional

Race 9: Grand Syndicates Handicap - 1100m

Track Rating: Soft 7, Weather: Overcast, Rail Position: True

| Section                | Overall                   | L800                     | L600                     | L400                     | L200                     | LO                        |
|------------------------|---------------------------|--------------------------|--------------------------|--------------------------|--------------------------|---------------------------|
| Section Times          | 1:08.99 [11]<br>(0:08.86) | 1:00.13 [5]<br>(0:11.20) | 0:48.93 [6]<br>(0:11.32) | 0:37.61 [7]<br>(0:11.94) | 0:25.67 [8]<br>(0:12.28) | 0:13.39 [12]<br>(0:13.39) |
| Average Speed [km/h]   | 40.6                      | 64.3                     | 64.7                     | 61.8                     | 59.3                     | 53.8                      |
| Top Speed [km/h]       | 62.2                      | 66.6                     | 66.8                     | 63.1                     | 61.2                     | 57.3                      |
| Avg. Dist. to Rail [m] | 11.3                      | 7.7                      | 4.8                      | 4.7                      | 9.8                      | 13.8                      |
| Avg. Stride Freq. [Hz] | 2.3                       | 2.5                      | 2.4                      | 2.4                      | 2.4                      | 2.3                       |
| Avg. Stride Length [m] | 4.9                       | 7.1                      | 7.4                      | 7.1                      | 6.9                      | 6.5                       |