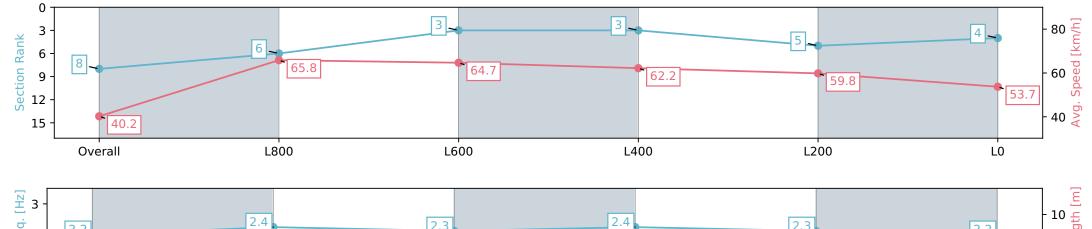

# **Morphettville SA - Professional**

Race 9: Grand Syndicates Handicap - 1100m

27 July 2024 - 4:45PM

Track Rating: Soft 7, Weather: Overcast, Rail Position: True

| Section                | Overall                  | L800                     | L600                     | L400                     | L200                     | L0                       |
|------------------------|--------------------------|--------------------------|--------------------------|--------------------------|--------------------------|--------------------------|
| Section Times          | 1:08.56 [8]<br>(0:08.94) | 0:59.62 [6]<br>(0:10.94) | 0:48.68 [3]<br>(0:11.32) | 0:37.36 [3]<br>(0:11.81) | 0:25.55 [5]<br>(0:12.14) | 0:13.41 [4]<br>(0:13.41) |
| Average Speed [km/h]   | 40.2                     | 65.8                     | 64.7                     | 62.2                     | 59.8                     | 53.7                     |
| Top Speed [km/h]       | 62.3                     | 67.5                     | 66.7                     | 63.3                     | 62.6                     | 58.6                     |
| Avg. Dist. to Rail [m] | 6.7                      | 5.6                      | 4.7                      | 4.2                      | 5.9                      | 7.1                      |
| Avg. Stride Freq. [Hz] | 2.2                      | 2.4                      | 2.3                      | 2.4                      | 2.3                      | 2.2                      |
| Avg. Stride Length [m] | 5.1                      | 7.5                      | 7.6                      | 7.3                      | 7.0                      | 6.8                      |
|                        |                          |                          |                          |                          |                          |                          |