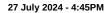

### Race 9: Grand Syndicates Handicap - 1100m

Track Rating: Soft 7, Weather: Overcast, Rail Position: True

| Section                | Overall                  | L800                     | L600                     | L400                     | L200                     | L0                       |
|------------------------|--------------------------|--------------------------|--------------------------|--------------------------|--------------------------|--------------------------|
| Section Times          | 1:07.98 [3]<br>(0:08.81) | 0:59.17 [4]<br>(0:11.21) | 0:47.96 [5]<br>(0:11.25) | 0:36.71 [5]<br>(0:11.69) | 0:25.02 [4]<br>(0:12.00) | 0:13.02 [3]<br>(0:13.02) |
| Average Speed [km/h]   | 40.7                     | 64.5                     | 64.8                     | 62.5                     | 60.5                     | 55.3                     |
| Top Speed [km/h]       | 66.9                     | 66.5                     | 65.8                     | 64.0                     | 61.7                     | 59.2                     |
| Avg. Dist. to Rail [m] | 5.4                      | 4.3                      | 3.1                      | 3.3                      | 6.0                      | 8.4                      |
| Avg. Stride Freq. [Hz] | 2.3                      | 2.7                      | 2.6                      | 2.6                      | 2.6                      | 2.5                      |
| Avg. Stride Length [m] | 5.0                      | 6.6                      | 6.7                      | 6.7                      | 6.5                      | 6.1                      |