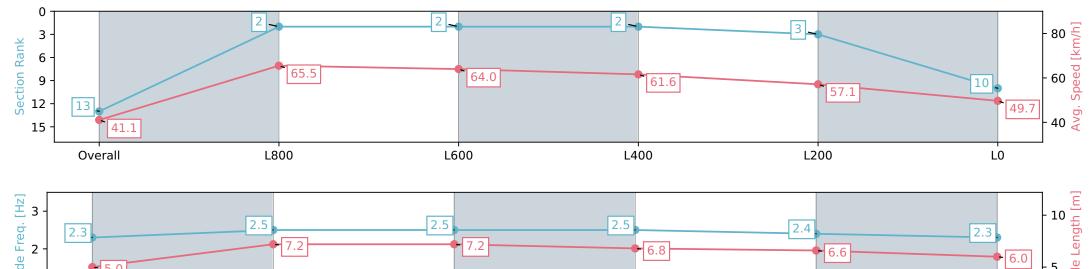

### Race 9: Grand Syndicates Handicap - 1100m

27 July 2024 - 4:45PM

Track Rating: Soft 7, Weather: Overcast, Rail Position: True

| Section                | Overall                  | L800                     | L600                     | L400                     | L200                     | L0                       |
|------------------------|--------------------------|--------------------------|--------------------------|--------------------------|--------------------------|--------------------------|
| Section Times          | 1:07.67 [1]<br>(0:08.73) | 0:58.94 [1]<br>(0:10.97) | 0:47.97 [1]<br>(0:11.19) | 0:36.78 [1]<br>(0:11.79) | 0:24.99 [1]<br>(0:12.13) | 0:12.86 [2]<br>(0:12.86) |
| Average Speed [km/h]   | 41.1                     | 65.7                     | 64.6                     | 60.8                     | 59.3                     | 56.1                     |
| Top Speed [km/h]       | 61.2                     | 66.9                     | 66.4                     | 63.2                     | 59.8                     | 59.0                     |
| Avg. Dist. to Rail [m] | 8.7                      | 5.3                      | 1.5                      | 0.8                      | 1.4                      | 3.6                      |
| Avg. Stride Freq. [Hz] | 2.2                      | 2.4                      | 2.4                      | 2.3                      | 2.3                      | 2.3                      |
| Avg. Stride Length [m] | 5.2                      | 7.5                      | 7.6                      | 7.3                      | 6.9                      | 6.5                      |