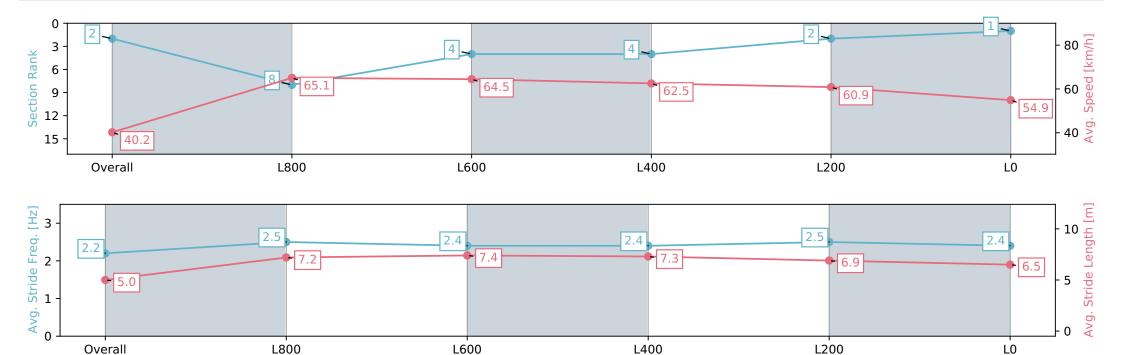

# Morphettville SA - Professional

Race 9: Grand Syndicates Handicap - 1100m

Track Rating: Soft 7, Weather: Overcast, Rail Position: True

| Section                | Overall                  | L800                     | L600                     | L400                     | L200                     | L0                       |
|------------------------|--------------------------|--------------------------|--------------------------|--------------------------|--------------------------|--------------------------|
| Section Times          | 1:07.94 [2]<br>(0:08.95) | 0:58.99 [8]<br>(0:11.07) | 0:47.92 [4]<br>(0:11.25) | 0:36.67 [4]<br>(0:11.65) | 0:25.02 [2]<br>(0:11.89) | 0:13.13 [1]<br>(0:13.13) |
| Average Speed [km/h]   | 40.2                     | 65.1                     | 64.5                     | 62.5                     | 60.9                     | 54.9                     |
| Top Speed [km/h]       | 62.0                     | 66.6                     | 66.6                     | 63.9                     | 62.0                     | 58.2                     |
| Avg. Dist. to Rail [m] | 5.9                      | 4.6                      | 2.5                      | 2.2                      | 5.5                      | 7.7                      |
| Avg. Stride Freq. [Hz] | 2.2                      | 2.5                      | 2.4                      | 2.4                      | 2.5                      | 2.4                      |
| Avg. Stride Length [m] | 5.0                      | 7.2                      | 7.4                      | 7.3                      | 6.9                      | 6.5                      |
|                        |                          |                          |                          |                          |                          |                          |