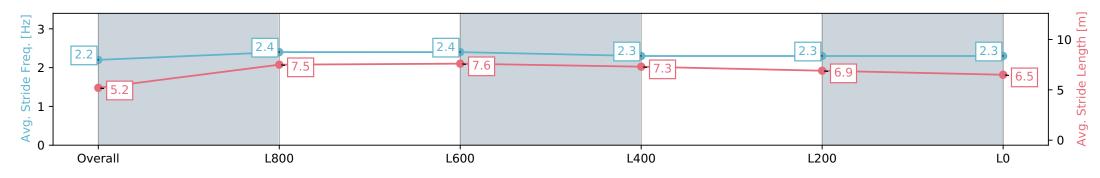

### Race 9: Grand Syndicates Handicap - 1100m

27 July 2024 - 4:45PM

Track Rating: Soft 7, Weather: Overcast, Rail Position: True

| Section                | Overall                  | L800                     | L600                     | L400                     | L200                     | L0                       |
|------------------------|--------------------------|--------------------------|--------------------------|--------------------------|--------------------------|--------------------------|
| Section Times          | 1:07.67 [1]<br>(0:08.73) | 0:58.94 [1]<br>(0:10.97) | 0:47.97 [1]<br>(0:11.19) | 0:36.78 [1]<br>(0:11.79) | 0:24.99 [1]<br>(0:12.13) | 0:12.86 [2]<br>(0:12.86) |
| Average Speed [km/h]   | 41.1                     | 65.7                     | 64.6                     | 60.8                     | 59.3                     | 56.1                     |
| Top Speed [km/h]       | 61.2                     | 66.9                     | 66.4                     | 63.2                     | 59.8                     | 59.0                     |
| Avg. Dist. to Rail [m] | 8.7                      | 5.3                      | 1.5                      | 0.8                      | 1.4                      | 3.6                      |
| Avg. Stride Freq. [Hz] | 2.2                      | 2.4                      | 2.4                      | 2.3                      | 2.3                      | 2.3                      |
| Avg. Stride Length [m] | 5.2                      | 7.5                      | 7.6                      | 7.3                      | 6.9                      | 6.5                      |