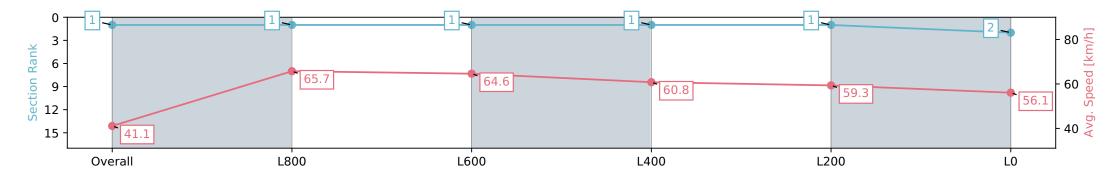

### Race 9: Grand Syndicates Handicap - 1100m

27 July 2024 - 4:45PM

Track Rating: Soft 7, Weather: Overcast, Rail Position: True

| Section                | Overall                  | L800                     | L600                     | L400                     | L200                     | L0                       |
|------------------------|--------------------------|--------------------------|--------------------------|--------------------------|--------------------------|--------------------------|
| Section Times          | 1:07.67 [1]<br>(0:08.73) | 0:58.94 [1]<br>(0:10.97) | 0:47.97 [1]<br>(0:11.19) | 0:36.78 [1]<br>(0:11.79) | 0:24.99 [1]<br>(0:12.13) | 0:12.86 [2]<br>(0:12.86) |
| Average Speed [km/h]   | 41.1                     | 65.7                     | 64.6                     | 60.8                     | 59.3                     | 56.1                     |
| Top Speed [km/h]       | 61.2                     | 66.9                     | 66.4                     | 63.2                     | 59.8                     | 59.0                     |
| Avg. Dist. to Rail [m] | 8.7                      | 5.3                      | 1.5                      | 0.8                      | 1.4                      | 3.6                      |
| Avg. Stride Freq. [Hz] | 2.2                      | 2.4                      | 2.4                      | 2.3                      | 2.3                      | 2.3                      |
| Avg. Stride Length [m] | 5.2                      | 7.5                      | 7.6                      | 7.3                      | 6.9                      | 6.5                      |