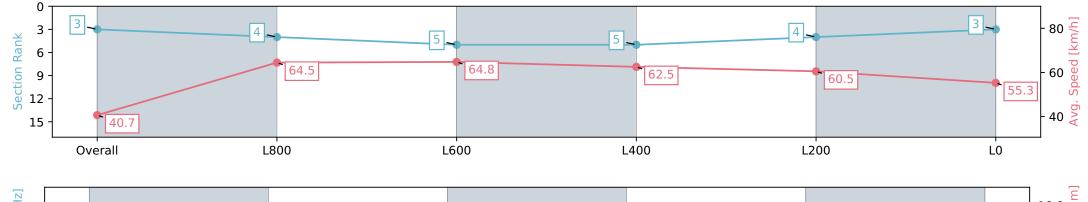

### Race 9: Grand Syndicates Handicap - 1100m

Track Rating: Soft 7, Weather: Overcast, Rail Position: True

| Section                | Overall                  | L800                     | L600                     | L400                     | L200                     | L0                       |
|------------------------|--------------------------|--------------------------|--------------------------|--------------------------|--------------------------|--------------------------|
| Section Times          | 1:07.98 [3]<br>(0:08.81) | 0:59.17 [4]<br>(0:11.21) | 0:47.96 [5]<br>(0:11.25) | 0:36.71 [5]<br>(0:11.69) | 0:25.02 [4]<br>(0:12.00) | 0:13.02 [3]<br>(0:13.02) |
| Average Speed [km/h]   | 40.7                     | 64.5                     | 64.8                     | 62.5                     | 60.5                     | 55.3                     |
| Top Speed [km/h]       | 66.9                     | 66.5                     | 65.8                     | 64.0                     | 61.7                     | 59.2                     |
| Avg. Dist. to Rail [m] | 5.4                      | 4.3                      | 3.1                      | 3.3                      | 6.0                      | 8.4                      |
| Avg. Stride Freq. [Hz] | 2.3                      | 2.7                      | 2.6                      | 2.6                      | 2.6                      | 2.5                      |
| Avg. Stride Length [m] | 5.0                      | 6.6                      | 6.7                      | 6.7                      | 6.5                      | 6.1                      |