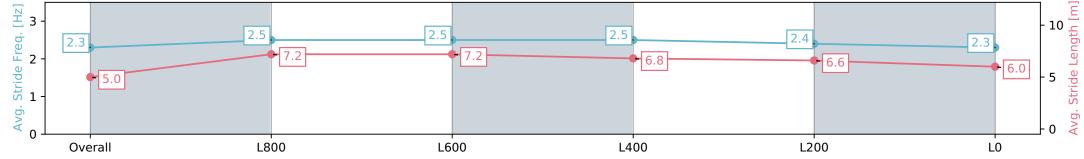

# Morphettville SA - Professional

Race 9: Grand Syndicates Handicap - 1100m

Track Rating: Soft 7, Weather: Overcast, Rail Position: True

| Section                | Overall                  | L800                     | L600                     | L400                     | L200                     | L0                       |
|------------------------|--------------------------|--------------------------|--------------------------|--------------------------|--------------------------|--------------------------|
| Section Times          | 1:07.94 [2]<br>(0:08.95) | 0:58.99 [8]<br>(0:11.07) | 0:47.92 [4]<br>(0:11.25) | 0:36.67 [4]<br>(0:11.65) | 0:25.02 [2]<br>(0:11.89) | 0:13.13 [1]<br>(0:13.13) |
| Average Speed [km/h]   | 40.2                     | 65.1                     | 64.5                     | 62.5                     | 60.9                     | 54.9                     |
| Top Speed [km/h]       | 62.0                     | 66.6                     | 66.6                     | 63.9                     | 62.0                     | 58.2                     |
| Avg. Dist. to Rail [m] | 5.9                      | 4.6                      | 2.5                      | 2.2                      | 5.5                      | 7.7                      |
| Avg. Stride Freq. [Hz] | 2.2                      | 2.5                      | 2.4                      | 2.4                      | 2.5                      | 2.4                      |
| Avg. Stride Length [m] | 5.0                      | 7.2                      | 7.4                      | 7.3                      | 6.9                      | 6.5                      |
|                        |                          |                          |                          |                          |                          |                          |