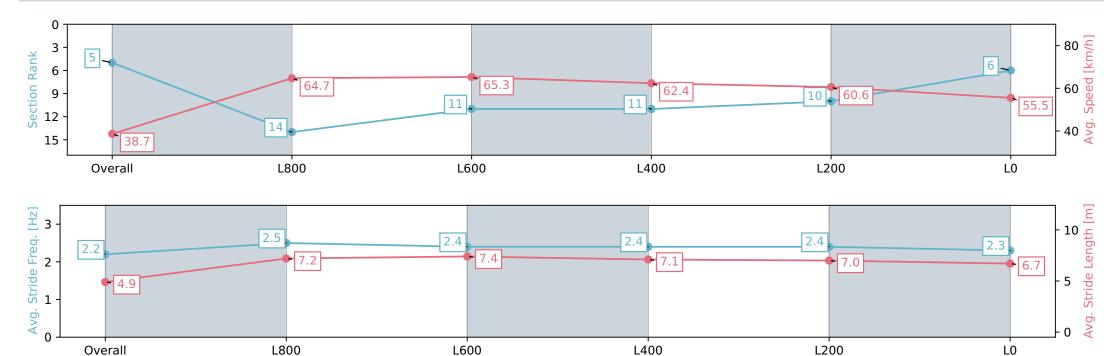

### Race 9: Grand Syndicates Handicap - 1100m

27 July 2024 - 4:45PM

Track Rating: Soft 7, Weather: Overcast, Rail Position: True

| Section                | Overall                  | L800                      | L600                      | L400                      | L200                      | L0                       |
|------------------------|--------------------------|---------------------------|---------------------------|---------------------------|---------------------------|--------------------------|
| Section Times          | 1:08.29 [5]<br>(0:09.33) | 0:58.96 [14]<br>(0:11.12) | 0:47.84 [11]<br>(0:11.16) | 0:36.68 [11]<br>(0:11.72) | 0:24.96 [10]<br>(0:11.97) | 0:12.99 [6]<br>(0:12.99) |
| Average Speed [km/h]   | 38.7                     | 64.7                      | 65.3                      | 62.4                      | 60.6                      | 55.5                     |
| Top Speed [km/h]       | 61.2                     | 65.8                      | 66.7                      | 63.8                      | 61.8                      | 59.0                     |
| Avg. Dist. to Rail [m] | 10.4                     | 4.7                       | 3.5                       | 3.0                       | 7.0                       | 9.4                      |
| Avg. Stride Freq. [Hz] | 2.2                      | 2.5                       | 2.4                       | 2.4                       | 2.4                       | 2.3                      |
| Avg. Stride Length [m] | 4.9                      | 7.2                       | 7.4                       | 7.1                       | 7.0                       | 6.7                      |