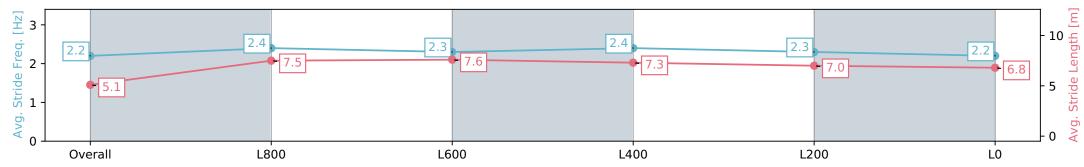

# **Morphettville SA - Professional**

Race 9: Grand Syndicates Handicap - 1100m

27 July 2024 - 4:45PM

Track Rating: Soft 7, Weather: Overcast, Rail Position: True

| Section                | Overall                  | L800                     | L600                     | L400                     | L200                     | L0                       |
|------------------------|--------------------------|--------------------------|--------------------------|--------------------------|--------------------------|--------------------------|
| Section Times          | 1:08.56 [8]<br>(0:08.94) | 0:59.62 [6]<br>(0:10.94) | 0:48.68 [3]<br>(0:11.32) | 0:37.36 [3]<br>(0:11.81) | 0:25.55 [5]<br>(0:12.14) | 0:13.41 [4]<br>(0:13.41) |
| Average Speed [km/h]   | 40.2                     | 65.8                     | 64.7                     | 62.2                     | 59.8                     | 53.7                     |
| Top Speed [km/h]       | 62.3                     | 67.5                     | 66.7                     | 63.3                     | 62.6                     | 58.6                     |
| Avg. Dist. to Rail [m] | 6.7                      | 5.6                      | 4.7                      | 4.2                      | 5.9                      | 7.1                      |
| Avg. Stride Freq. [Hz] | 2.2                      | 2.4                      | 2.3                      | 2.4                      | 2.3                      | 2.2                      |
| Avg. Stride Length [m] | 5.1                      | 7.5                      | 7.6                      | 7.3                      | 7.0                      | 6.8                      |
|                        |                          |                          |                          |                          |                          |                          |