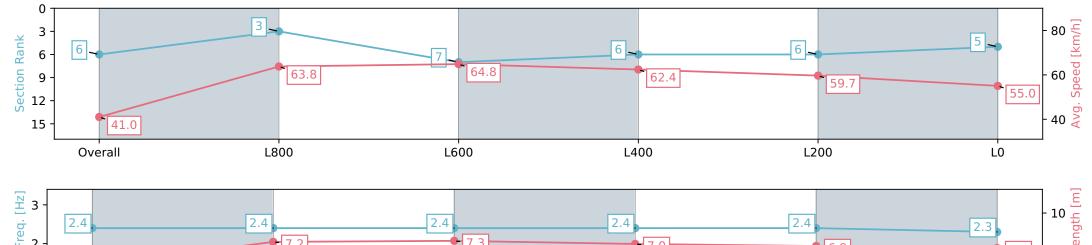

### Race 9: Grand Syndicates Handicap - 1100m

27 July 2024 - 4:45PM

Track Rating: Soft 7, Weather: Overcast, Rail Position: True

| Section                | Overall                  | L800                     | L600                     | L400                     | L200                     | L0                       |
|------------------------|--------------------------|--------------------------|--------------------------|--------------------------|--------------------------|--------------------------|
| Section Times          | 1:08.33 [6]<br>(0:08.77) | 0:59.56 [3]<br>(0:11.30) | 0:48.26 [7]<br>(0:11.26) | 0:37.00 [6]<br>(0:11.76) | 0:25.24 [6]<br>(0:12.18) | 0:13.06 [5]<br>(0:13.06) |
| Average Speed [km/h]   | 41.0                     | 63.8                     | 64.8                     | 62.4                     | 59.7                     | 55.0                     |
| Top Speed [km/h]       | 59.9                     | 65.5                     | 65.4                     | 64.3                     | 61.0                     | 58.3                     |
| Avg. Dist. to Rail [m] | 8.1                      | 5.7                      | 4.0                      | 3.7                      | 7.5                      | 10.2                     |
| Avg. Stride Freq. [Hz] | 2.4                      | 2.4                      | 2.4                      | 2.4                      | 2.4                      | 2.3                      |
| Avg. Stride Length [m] | 4.9                      | 7.2                      | 7.3                      | 7.0                      | 6.8                      | 6.6                      |