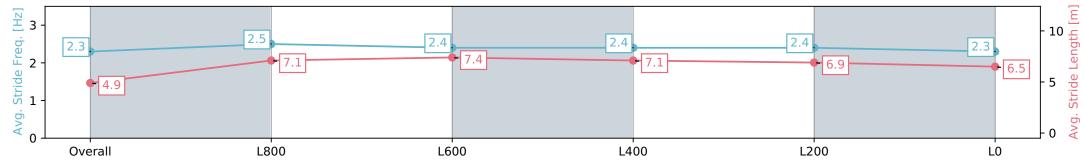

# Morphettville SA - Professional

Race 9: Grand Syndicates Handicap - 1100m

Track Rating: Soft 7, Weather: Overcast, Rail Position: True

| Section                | Overall                   | L800                     | L600                     | L400                     | L200                     | LO                        |
|------------------------|---------------------------|--------------------------|--------------------------|--------------------------|--------------------------|---------------------------|
| Section Times          | 1:08.99 [11]<br>(0:08.86) | 1:00.13 [5]<br>(0:11.20) | 0:48.93 [6]<br>(0:11.32) | 0:37.61 [7]<br>(0:11.94) | 0:25.67 [8]<br>(0:12.28) | 0:13.39 [12]<br>(0:13.39) |
| Average Speed [km/h]   | 40.6                      | 64.3                     | 64.7                     | 61.8                     | 59.3                     | 53.8                      |
| Top Speed [km/h]       | 62.2                      | 66.6                     | 66.8                     | 63.1                     | 61.2                     | 57.3                      |
| Avg. Dist. to Rail [m] | 11.3                      | 7.7                      | 4.8                      | 4.7                      | 9.8                      | 13.8                      |
| Avg. Stride Freq. [Hz] | 2.3                       | 2.5                      | 2.4                      | 2.4                      | 2.4                      | 2.3                       |
| Avg. Stride Length [m] | 4.9                       | 7.1                      | 7.4                      | 7.1                      | 6.9                      | 6.5                       |