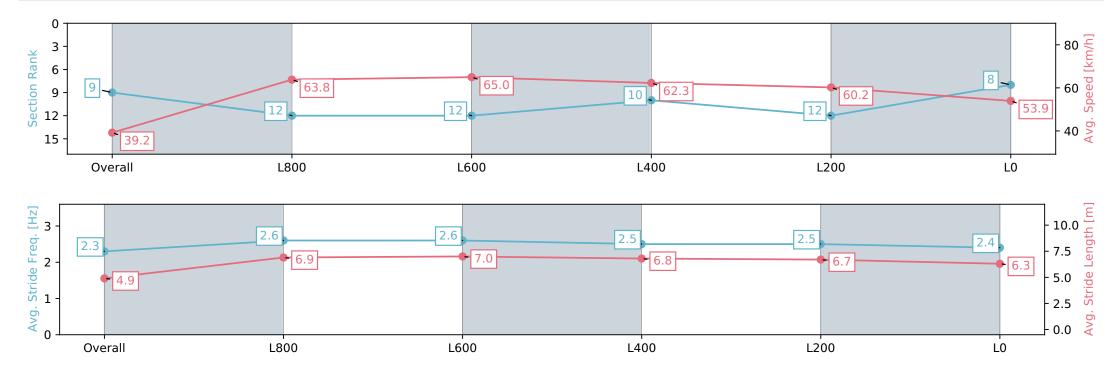

## Race 9: Grand Syndicates Handicap - 1100m

27 July 2024 - 4:45PM

| Section         Overall         L800         L600         L400         L200         L0           Section Times         1:08.74 [9] (0:09.17)         0:59.57 [12] (0:11.28)         0:48.28 [12] (0:11.76)         0:37.13 [10] (0:12.03)         0:25.37 [12] (0:12.03)         0:13.34 [8] (0:13.34)           Average Speed [km/h]         39.2         63.8         65.0         62.3         60.2         53.9           Top Speed [km/h]         60.1         65.6         66.2         65.4         62.2         57.8           Avg. Dist. to Rail [m]         3.9         2.8         2.1         3.2         4.9         5.9           Avg. Stride Freq. [Hz]         2.3         2.6         2.6         2.5         2.5         2.5 |                        |         |      |      |      |      |      |
|------------------------------------------------------------------------------------------------------------------------------------------------------------------------------------------------------------------------------------------------------------------------------------------------------------------------------------------------------------------------------------------------------------------------------------------------------------------------------------------------------------------------------------------------------------------------------------------------------------------------------------------------------------------------------------------------------------------------------------------------|------------------------|---------|------|------|------|------|------|
| Section Times         (0:09.17)         (0:11.28)         (0:11.15)         (0:11.76)         (0:12.03)         (0:13.34)           Average Speed [km/h]         39.2         63.8         65.0         62.3         60.2         53.9           Top Speed [km/h]         60.1         65.6         66.2         65.4         62.2         57.8           Avg. Dist. to Rail [m]         3.9         2.8         2.1         3.2         4.9         5.9                                                                                                                                                                                                                                                                                       | Section                | Overall | L800 | L600 | L400 | L200 | L0   |
| Top Speed [km/h]     60.1     65.6     66.2     65.4     62.2     57.8       Avg. Dist. to Rail [m]     3.9     2.8     2.1     3.2     4.9     5.9                                                                                                                                                                                                                                                                                                                                                                                                                                                                                                                                                                                            | Section Times          |         |      |      |      |      |      |
| Avg. Dist. to Rail [m] 3.9 2.8 2.1 3.2 4.9 5.9                                                                                                                                                                                                                                                                                                                                                                                                                                                                                                                                                                                                                                                                                                 | Average Speed [km/h]   | 39.2    | 63.8 | 65.0 | 62.3 | 60.2 | 53.9 |
|                                                                                                                                                                                                                                                                                                                                                                                                                                                                                                                                                                                                                                                                                                                                                | Top Speed [km/h]       | 60.1    | 65.6 | 66.2 | 65.4 | 62.2 | 57.8 |
| Avg. Stride Freq. [Hz] 2.3 2.6 2.6 2.5 2.5 2.5 2.4                                                                                                                                                                                                                                                                                                                                                                                                                                                                                                                                                                                                                                                                                             | Avg. Dist. to Rail [m] | 3.9     | 2.8  | 2.1  | 3.2  | 4.9  | 5.9  |
|                                                                                                                                                                                                                                                                                                                                                                                                                                                                                                                                                                                                                                                                                                                                                | Avg. Stride Freq. [Hz] | 2.3     | 2.6  | 2.6  | 2.5  | 2.5  | 2.4  |
| Avg. Stride Length [m] 4.9 6.9 7.0 6.8 6.7 6.3                                                                                                                                                                                                                                                                                                                                                                                                                                                                                                                                                                                                                                                                                                 | Avg. Stride Length [m] | 4.9     | 6.9  | 7.0  | 6.8  | 6.7  | 6.3  |

Track Rating: Soft 7, Weather: Overcast, Rail Position: True

| Section                | Overall                   | L800                     | L600                     | L400                     | L200                      | L0                       |
|------------------------|---------------------------|--------------------------|--------------------------|--------------------------|---------------------------|--------------------------|
| Section Times          | 1:08.80 [10]<br>(0:08.94) | 0:59.86 [7]<br>(0:11.36) | 0:48.50 [8]<br>(0:11.26) | 0:37.24 [9]<br>(0:11.78) | 0:25.46 [11]<br>(0:12.12) | 0:13.34 [9]<br>(0:13.34) |
| Average Speed [km/h]   | 40.2                      | 63.6                     | 64.9                     | 62.4                     | 60.1                      | 53.9                     |
| Top Speed [km/h]       | 61.4                      | 68.3                     | 68.5                     | 64.2                     | 61.7                      | 58.4                     |
| Avg. Dist. to Rail [m] | 10.4                      | 7.3                      | 4.7                      | 4.1                      | 9.5                       | 11.6                     |
| Avg. Stride Freq. [Hz] | 2.3                       | 2.4                      | 2.4                      | 2.4                      | 2.5                       | 2.4                      |
| Avg. Stride Length [m] | 5.0                       | 7.2                      | 7.2                      | 7.2                      | 6.7                       | 6.3                      |