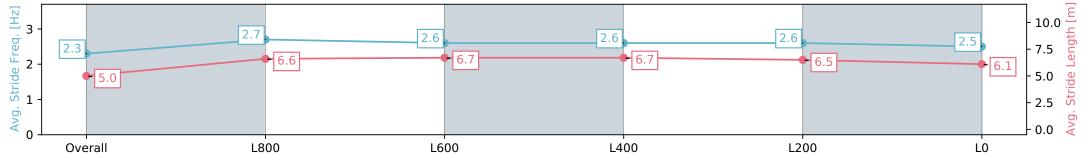

Race 9: Grand Syndicates Handicap - 1100m

27 July 2024 - 4:45PM

Track Rating: Soft 7, Weather: Overcast, Rail Position: True

| Section                | Overall                  | L800                      | L600                      | L400                      | L200                     | L0                       |
|------------------------|--------------------------|---------------------------|---------------------------|---------------------------|--------------------------|--------------------------|
| Section Times          | 1:08.08 [4]<br>(0:09.25) | 0:58.83 [13]<br>(0:11.31) | 0:47.52 [13]<br>(0:11.21) | 0:36.31 [13]<br>(0:11.56) | 0:24.75 [9]<br>(0:12.03) | 0:12.72 [7]<br>(0:12.72) |
| Average Speed [km/h]   | 38.9                     | 63.7                      | 65.2                      | 63.5                      | 60.7                     | 56.6                     |
| Top Speed [km/h]       | 59.8                     | 65.5                      | 65.9                      | 65.1                      | 61.4                     | 60.0                     |
| Avg. Dist. to Rail [m] | 12.9                     | 6.8                       | 4.1                       | 4.0                       | 9.9                      | 13.5                     |
| Avg. Stride Freq. [Hz] | 2.2                      | 2.4                       | 2.4                       | 2.4                       | 2.4                      | 2.4                      |
| Avg. Stride Length [m] | 5.0                      | 7.3                       | 7.6                       | 7.3                       | 7.0                      | 6.5                      |