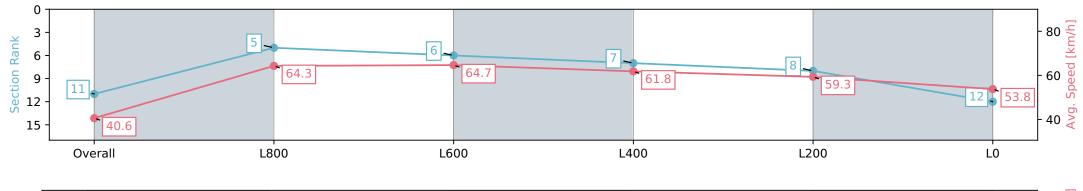

# Morphettville SA - Professional

Race 9: Grand Syndicates Handicap - 1100m

Track Rating: Soft 7, Weather: Overcast, Rail Position: True

| Section                | Overall                   | L800                     | L600                     | L400                     | L200                     | LO                        |
|------------------------|---------------------------|--------------------------|--------------------------|--------------------------|--------------------------|---------------------------|
| Section Times          | 1:08.99 [11]<br>(0:08.86) | 1:00.13 [5]<br>(0:11.20) | 0:48.93 [6]<br>(0:11.32) | 0:37.61 [7]<br>(0:11.94) | 0:25.67 [8]<br>(0:12.28) | 0:13.39 [12]<br>(0:13.39) |
| Average Speed [km/h]   | 40.6                      | 64.3                     | 64.7                     | 61.8                     | 59.3                     | 53.8                      |
| Top Speed [km/h]       | 62.2                      | 66.6                     | 66.8                     | 63.1                     | 61.2                     | 57.3                      |
| Avg. Dist. to Rail [m] | 11.3                      | 7.7                      | 4.8                      | 4.7                      | 9.8                      | 13.8                      |
| Avg. Stride Freq. [Hz] | 2.3                       | 2.5                      | 2.4                      | 2.4                      | 2.4                      | 2.3                       |
| Avg. Stride Length [m] | 4.9                       | 7.1                      | 7.4                      | 7.1                      | 6.9                      | 6.5                       |