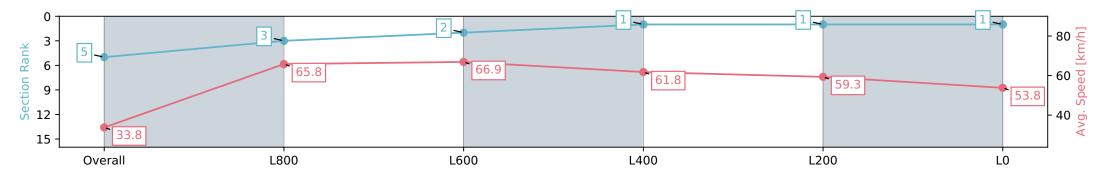

27 July 2024 - 4:10PM

Track Rating: Soft 7, Weather: Overcast, Rail Position: True

| Section                | Overall                  | L800                     | L600                     | L400                     | L200                     | L0                       |
|------------------------|--------------------------|--------------------------|--------------------------|--------------------------|--------------------------|--------------------------|
| Section Times          | 1:04.65 [5]<br>(0:05.33) | 0:59.32 [3]<br>(0:10.95) | 0:48.37 [2]<br>(0:10.89) | 0:37.48 [1]<br>(0:11.86) | 0:25.62 [1]<br>(0:12.25) | 0:13.37 [1]<br>(0:13.37) |
| Average Speed [km/h]   | 33.8                     | 65.8                     | 66.9                     | 61.8                     | 59.3                     | 53.8                     |
| Top Speed [km/h]       | 57.1                     | 69.6                     | 69.2                     | 63.1                     | 61.0                     | 58.5                     |
| Avg. Dist. to Rail [m] | 11.6                     | 7.1                      | 3.0                      | 3.9                      | 7.0                      | 8.2                      |
| Avg. Stride Freq. [Hz] | 2.2                      | 2.7                      | 2.6                      | 2.5                      | 2.5                      | 2.4                      |
| Avg. Stride Length [m] | 4.5                      | 6.8                      | 7.0                      | 6.8                      | 6.5                      | 6.3                      |