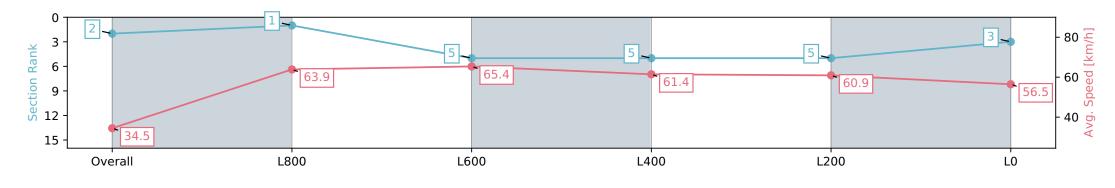

Track Rating: Soft 7, Weather: Overcast, Rail Position: True

| Section                | Overall                  | L800                     | L600                     | L400                     | L200                     | L0                       |
|------------------------|--------------------------|--------------------------|--------------------------|--------------------------|--------------------------|--------------------------|
| Section Times          | 1:04.25 [2]<br>(0:05.21) | 0:59.04 [1]<br>(0:11.27) | 0:47.77 [5]<br>(0:11.16) | 0:36.61 [5]<br>(0:11.92) | 0:24.69 [5]<br>(0:11.95) | 0:12.74 [3]<br>(0:12.74) |
| Average Speed [km/h]   | 34.5                     | 63.9                     | 65.4                     | 61.4                     | 60.9                     | 56.5                     |
| Top Speed [km/h]       | 56.0                     | 67.3                     | 66.9                     | 62.6                     | 62.0                     | 60.2                     |
| Avg. Dist. to Rail [m] | 9.7                      | 5.8                      | 3.4                      | 3.5                      | 7.8                      | 9.3                      |
| Avg. Stride Freq. [Hz] | 2.1                      | 2.4                      | 2.3                      | 2.2                      | 2.2                      | 2.2                      |
| Avg. Stride Length [m] | 4.6                      | 7.5                      | 7.9                      | 7.8                      | 7.5                      | 7.2                      |

Report Created: Sat 27 July 2024 17:01:02 GMT+10 (Note: Timing is based on positional data)

[] Ranking at each section and finish

-:--- No data available at this section

| Horse/Jockey Name              | AVIATRESS/Jake Toeroek |
|--------------------------------|------------------------|
| Finish Rank                    | 3                      |
| Fastest Section Time (Section) | 0:11.19 (L800)         |
| Top Speed [km/h] (Section)     | 66.8 (L1000)           |
| Race State                     | Finished               |