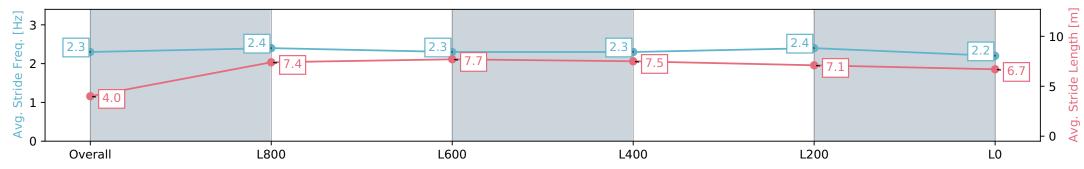

27 July 2024 - 4:10PM

Track Rating: Soft 7, Weather: Overcast, Rail Position: True

| Section times                                                             | L0                    |
|---------------------------------------------------------------------------|-----------------------|
| Section Times (0:05.48) (0:11.21) (0:11.20) (0:11.75) (0:11.99) (0:11.99) |                       |
| Average Speed [km/h] 32.8 64.3 65.1 62.7 60.8                             | 13.32 [5]<br>):13.32) |
|                                                                           | 54.1                  |
| Top Speed [km/h] 56.1 67.8 67.7 63.2 63.1                                 | 59.2                  |
| Avg. Dist. to Rail [m] 12.0 6.6 3.3 4.7 9.4                               | 10.7                  |
| Avg. Stride Freq. [Hz] 2.3 2.4 2.3 2.3 2.4                                | 2.2                   |
| Avg. Stride Length [m] 4.0 7.4 7.7 7.5 7.1                                | 6.7                   |