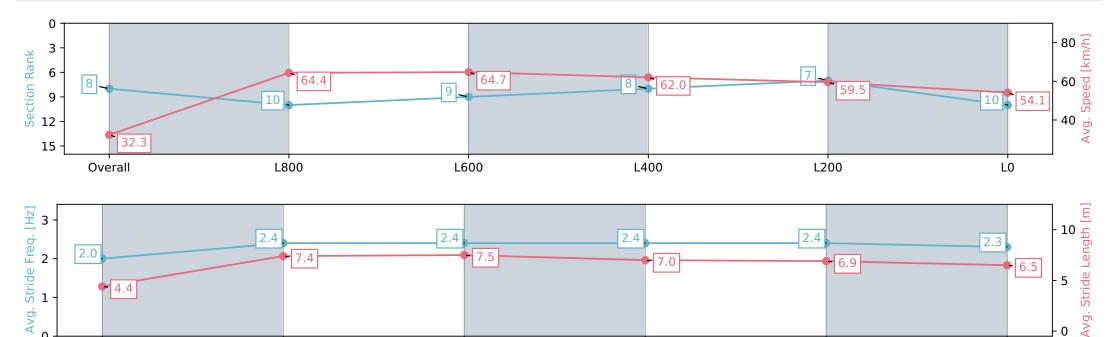

27 July 2024 - 4:10PM

Track Rating: Soft 7, Weather: Overcast, Rail Position: True

| Section         Overall         L800         L600         L400         L200         L0           Section Times         1:05.16 [8] (0:05.56)         0:59.59 [10] (0:11.21)         0:48.38 [9] (0:11.75)         0:37.22 [8] (0:12.14)         0:25.47 [7] (0:12.14)         0:13.33 [10] (0:13.33)           Average Speed [km/h]         32.3         64.4         64.7         62.0         59.5         54.1           Top Speed [km/h]         54.9         66.9         67.5         63.3         61.0         58.0           Avg. Dist. to Rail [m]         5.7         2.9         0.7         2.8         3.5         4.8           Avg. Stride Freq. [Hz]         2.0         2.4         2.4         2.4         2.4         2.4         2.3           Avg. Stride Length [m]         4.4         7.4         7.5         7.0         6.9         6.5 |                        |         |      |      |      |      |      |
|-------------------------------------------------------------------------------------------------------------------------------------------------------------------------------------------------------------------------------------------------------------------------------------------------------------------------------------------------------------------------------------------------------------------------------------------------------------------------------------------------------------------------------------------------------------------------------------------------------------------------------------------------------------------------------------------------------------------------------------------------------------------------------------------------------------------------------------------------------------------|------------------------|---------|------|------|------|------|------|
| Section Times         (0:05.56)         (0:11.21)         (0:11.16)         (0:11.75)         (0:12.14)         (0:13.33)           Average Speed [km/h]         32.3         64.4         64.7         62.0         59.5         54.1           Top Speed [km/h]         54.9         66.9         67.5         63.3         61.0         58.0           Avg. Dist. to Rail [m]         5.7         2.9         0.7         2.8         3.5         4.8           Avg. Stride Freq. [Hz]         2.0         2.4         2.4         2.4         2.4         2.3                                                                                                                                                                                                                                                                                                 | Section                | Overall | L800 | L600 | L400 | L200 | L0   |
| Top Speed [km/h]         54.9         66.9         67.5         63.3         61.0         58.0           Avg. Dist. to Rail [m]         5.7         2.9         0.7         2.8         3.5         4.8           Avg. Stride Freq. [Hz]         2.0         2.4         2.4         2.4         2.4         2.3                                                                                                                                                                                                                                                                                                                                                                                                                                                                                                                                                  | Section Times          |         |      |      |      |      |      |
| Avg. Dist. to Rail [m]       5.7       2.9       0.7       2.8       3.5       4.8         Avg. Stride Freq. [Hz]       2.0       2.4       2.4       2.4       2.4       2.3                                                                                                                                                                                                                                                                                                                                                                                                                                                                                                                                                                                                                                                                                     | Average Speed [km/h]   | 32.3    | 64.4 | 64.7 | 62.0 | 59.5 | 54.1 |
| Avg. Stride Freq. [Hz] 2.0 2.4 2.4 2.4 2.4 2.3                                                                                                                                                                                                                                                                                                                                                                                                                                                                                                                                                                                                                                                                                                                                                                                                                    | Top Speed [km/h]       | 54.9    | 66.9 | 67.5 | 63.3 | 61.0 | 58.0 |
|                                                                                                                                                                                                                                                                                                                                                                                                                                                                                                                                                                                                                                                                                                                                                                                                                                                                   | Avg. Dist. to Rail [m] | 5.7     | 2.9  | 0.7  | 2.8  | 3.5  | 4.8  |
| Avg. Stride Length [m] 4.4 7.4 7.5 7.0 6.9 6.5                                                                                                                                                                                                                                                                                                                                                                                                                                                                                                                                                                                                                                                                                                                                                                                                                    | Avg. Stride Freq. [Hz] | 2.0     | 2.4  | 2.4  | 2.4  | 2.4  | 2.3  |
|                                                                                                                                                                                                                                                                                                                                                                                                                                                                                                                                                                                                                                                                                                                                                                                                                                                                   | Avg. Stride Length [m] | 4.4     | 7.4  | 7.5  | 7.0  | 6.9  | 6.5  |