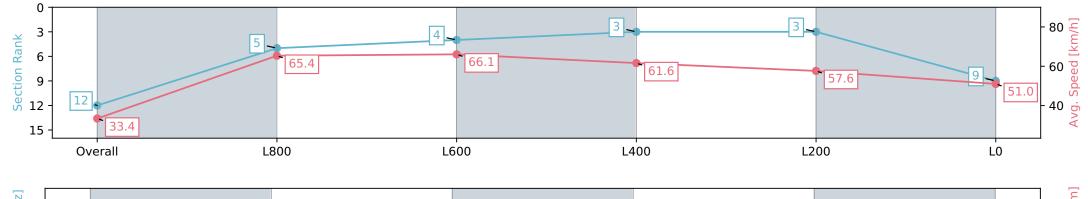

27 July 2024 - 4:10PM

Track Rating: Soft 7, Weather: Overcast, Rail Position: True

| Section                | Overall                   | L800                     | L600                     | L400                     | L200                     | L0                       |
|------------------------|---------------------------|--------------------------|--------------------------|--------------------------|--------------------------|--------------------------|
| Section Times          | 1:05.95 [12]<br>(0:05.39) | 1:00.56 [5]<br>(0:11.03) | 0:49.53 [4]<br>(0:10.96) | 0:38.57 [3]<br>(0:11.89) | 0:26.68 [3]<br>(0:12.55) | 0:14.13 [9]<br>(0:14.13) |
| Average Speed [km/h]   | 33.4                      | 65.4                     | 66.1                     | 61.6                     | 57.6                     | 51.0                     |
| Top Speed [km/h]       | 57.8                      | 68.2                     | 67.9                     | 64.3                     | 59.4                     | 55.1                     |
| Avg. Dist. to Rail [m] | 6.9                       | 3.5                      | 1.6                      | 3.3                      | 3.6                      | 3.5                      |
| Avg. Stride Freq. [Hz] | 2.3                       | 2.6                      | 2.6                      | 2.5                      | 2.4                      | 2.3                      |
| Avg. Stride Length [m] | 4.1                       | 7.0                      | 7.2                      | 6.9                      | 6.5                      | 6.2                      |