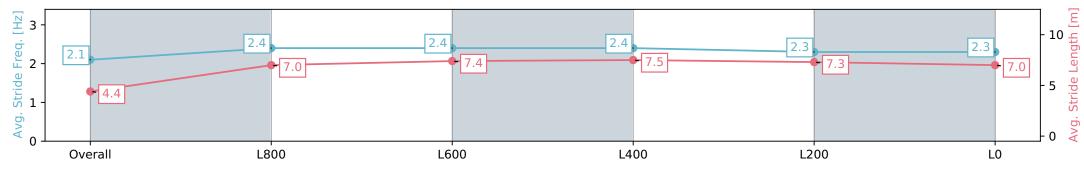

Track Rating: Soft 7, Weather: Overcast, Rail Position: True

| Section                | Overall                  | L800                     | L600                     | L400                     | L200                     | L0                       |
|------------------------|--------------------------|--------------------------|--------------------------|--------------------------|--------------------------|--------------------------|
| Section Times          | 1:04.25 [2]<br>(0:05.21) | 0:59.04 [1]<br>(0:11.27) | 0:47.77 [5]<br>(0:11.16) | 0:36.61 [5]<br>(0:11.92) | 0:24.69 [5]<br>(0:11.95) | 0:12.74 [3]<br>(0:12.74) |
| Average Speed [km/h]   | 34.5                     | 63.9                     | 65.4                     | 61.4                     | 60.9                     | 56.5                     |
| Top Speed [km/h]       | 56.0                     | 67.3                     | 66.9                     | 62.6                     | 62.0                     | 60.2                     |
| Avg. Dist. to Rail [m] | 9.7                      | 5.8                      | 3.4                      | 3.5                      | 7.8                      | 9.3                      |
| Avg. Stride Freq. [Hz] | 2.1                      | 2.4                      | 2.3                      | 2.2                      | 2.2                      | 2.2                      |
| Avg. Stride Length [m] | 4.6                      | 7.5                      | 7.9                      | 7.8                      | 7.5                      | 7.2                      |

Report Created: Sat 27 July 2024 17:01:02 GMT+10 (Note: Timing is based on positional data)

[] Ranking at each section and finish

-:--- No data available at this section

| Horse/Jockey Name              | AVIATRESS/Jake Toeroek |
|--------------------------------|------------------------|
| Finish Rank                    | 3                      |
| Fastest Section Time (Section) | 0:11.19 (L800)         |
| Top Speed [km/h] (Section)     | 66.8 (L1000)           |
| Race State                     | Finished               |