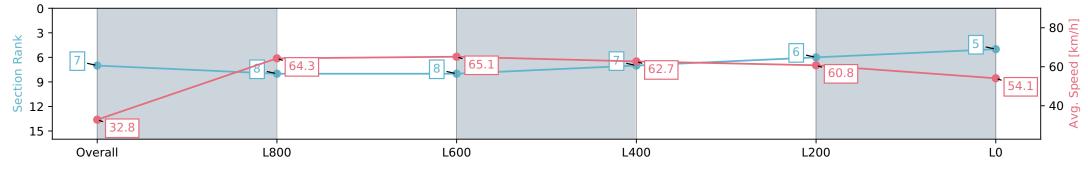

27 July 2024 - 4:10PM

Track Rating: Soft 7, Weather: Overcast, Rail Position: True

| Section times                                                             | L0                    |
|---------------------------------------------------------------------------|-----------------------|
| Section Times (0:05.48) (0:11.21) (0:11.20) (0:11.75) (0:11.99) (0:11.99) |                       |
| Average Speed [km/h] 32.8 64.3 65.1 62.7 60.8                             | 13.32 [5]<br>):13.32) |
|                                                                           | 54.1                  |
| Top Speed [km/h] 56.1 67.8 67.7 63.2 63.1                                 | 59.2                  |
| Avg. Dist. to Rail [m] 12.0 6.6 3.3 4.7 9.4                               | 10.7                  |
| Avg. Stride Freq. [Hz] 2.3 2.4 2.3 2.3 2.4                                | 2.2                   |
| Avg. Stride Length [m] 4.0 7.4 7.7 7.5 7.1                                | 6.7                   |