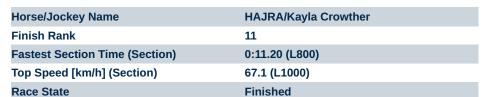

## Race 8: Sportsbet Lightning Stakes - 1050m

27 July 2024 - 4:10PM

Track Rating: Soft 7, Weather: Overcast, Rail Position: True

| Section<br>Field Time | es |                 |         |                     |                    |               | Overall<br>1:04.22<br>(0:05.21) | L1000<br>0:59.01<br>(0:10.99) | L800<br>0:48.02<br>(0:10.98) | L600<br>0:37.04<br>(0:11.85) | L400<br>0:25.19<br>(0:12.25) | L200<br>0:12.94<br>(0:12.94) |        |                                          |
|-----------------------|----|-----------------|---------|---------------------|--------------------|---------------|---------------------------------|-------------------------------|------------------------------|------------------------------|------------------------------|------------------------------|--------|------------------------------------------|
| Position              | #  | Horse/Jockey    | Barrier | Top Speed<br>[km/h] | Fastest<br>Section | First<br>400m |                                 |                               |                              |                              |                              |                              | Margin | Distance<br>Travelled From<br>Winner [m] |
| 11                    | 11 | HAJRA           | 3       | 67.1                | 0:11.20            | 0:25.46       | 1:05.66                         | 0:59.82 [13]                  | 0:48.61 [12]                 | 0:37.41 [12]                 | 0:25.81 [10]                 | 0:13.75 [11]                 | 9.0L   | -5                                       |
|                       |    | Kayla Crowther  |         | 1000-800            | 800-600            |               | (0:05.84)                       | (0:11.21)                     | (0:11.20)                    | (0:11.60)                    | (0:12.06)                    | (0:13.75)                    |        |                                          |
| 12                    | 3  | MAGIC FIELD     | 6       | 68.2                | 0:10.96            | 0:24.64       | 1:05.95                         | 1:00.56 [5]                   | 0:49.53 [4]                  | 0:38.57 [3]                  | 0:26.68 [3]                  | 0:14.13 [9]                  | 10.8L  | -3                                       |
|                       |    | Rochelle Milnes |         | 1200-1000           | 800-600            |               | (0:05.39)                       | (0:11.03)                     | (0:10.96)                    | (0:11.89)                    | (0:12.55)                    | (0:14.13)                    |        |                                          |
| 13                    | 16 | BONAVENA        | 7       | 68.4                | 0:11.06            | 0:24.49       | 1:07.81                         | 1:02.51 [2]                   | 0:51.45 [3]                  | 0:40.33 [4]                  | 0:28.08 [9]                  | 0:14.83 [13]                 | 22.4L  | -1                                       |
|                       |    | Sophie Logan    |         | 1000-800            | 1000-800           |               | (0:05.30)                       | (0:11.06)                     | (0:11.12)                    | (0:12.25)                    | (0:13.25)                    | (0:14.83)                    |        |                                          |

Scratched: Celestial Storm (#6), Sledding (#12), Arabian Summer (#14)

Report Created: Sat 27 July 2024 17:00:56 GMT+10 (Note: Timing is based on positional data)

[] Position in running at each section and finish