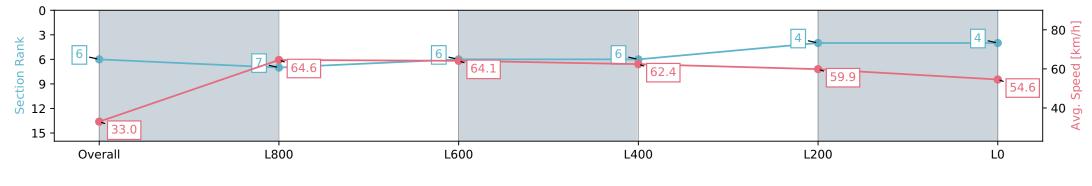

### Morphettville SA - Professional

Race 8: Sportsbet Lightning Stakes - 1050m

27 July 2024 - 4:10PM

Track Rating: Soft 7, Weather: Overcast, Rail Position: True

| Section                | Overall                  | L800                     | L600                     | L400                     | L200                     | L0                       |
|------------------------|--------------------------|--------------------------|--------------------------|--------------------------|--------------------------|--------------------------|
| Section Times          | 1:05.21 [9]<br>(0:05.34) | 0:59.87 [4]<br>(0:10.86) | 0:49.01 [1]<br>(0:10.98) | 0:38.03 [2]<br>(0:11.90) | 0:26.13 [2]<br>(0:12.39) | 0:13.74 [2]<br>(0:13.74) |
| Average Speed [km/h]   | 33.9                     | 66.3                     | 65.7                     | 60.7                     | 58.1                     | 52.4                     |
| Top Speed [km/h]       | 58.3                     | 68.8                     | 68.7                     | 62.6                     | 59.9                     | 56.0                     |
| Avg. Dist. to Rail [m] | 3.6                      | 2.0                      | 0.6                      | 0.7                      | 0.6                      | 0.2                      |
| Avg. Stride Freq. [Hz] | 2.2                      | 2.5                      | 2.4                      | 2.3                      | 2.3                      | 2.2                      |
| Avg. Stride Length [m] | 4.3                      | 7.3                      | 7.3                      | 7.2                      | 7.0                      | 6.5                      |