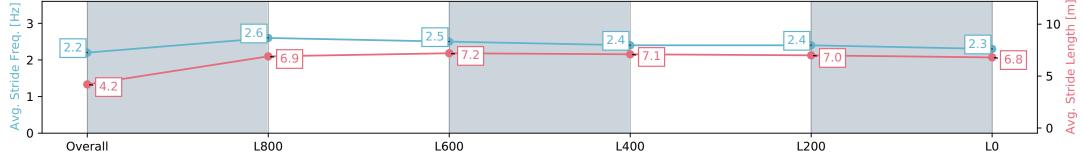

27 July 2024 - 4:10PM

Track Rating: Soft 7, Weather: Overcast, Rail Position: True

| Section                | Overall                   | L800                      | L600                      | L400                      | L200                      | L0                        |
|------------------------|---------------------------|---------------------------|---------------------------|---------------------------|---------------------------|---------------------------|
| Section Times          | 1:05.44 [10]<br>(0:05.56) | 0:59.87 [11]<br>(0:11.36) | 0:48.51 [10]<br>(0:11.17) | 0:37.34 [10]<br>(0:11.98) | 0:25.36 [13]<br>(0:12.30) | 0:13.06 [12]<br>(0:13.06) |
| Average Speed [km/h]   | 32.2                      | 63.5                      | 65.7                      | 62.1                      | 59.4                      | 55.2                      |
| Top Speed [km/h]       | 54.4                      | 67.6                      | 68.1                      | 64.8                      | 60.8                      | 57.6                      |
| Avg. Dist. to Rail [m] | 13.6                      | 7.5                       | 4.1                       | 6.6                       | 10.6                      | 9.1                       |
| Avg. Stride Freq. [Hz] | 2.2                       | 2.6                       | 2.5                       | 2.4                       | 2.4                       | 2.3                       |
| Avg. Stride Length [m] | 4.2                       | 6.9                       | 7.2                       | 7.1                       | 7.0                       | 6.8                       |
|                        |                           |                           |                           |                           |                           |                           |