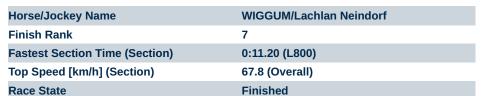

27 July 2024 - 4:10PM

Track Rating: Soft 7, Weather: Overcast, Rail Position: True

| Section times                                                             | L0                    |
|---------------------------------------------------------------------------|-----------------------|
| Section Times (0:05.48) (0:11.21) (0:11.20) (0:11.75) (0:11.99) (0:11.99) |                       |
| Average Speed [km/h] 32.8 64.3 65.1 62.7 60.8                             | 13.32 [5]<br>):13.32) |
|                                                                           | 54.1                  |
| Top Speed [km/h] 56.1 67.8 67.7 63.2 63.1                                 | 59.2                  |
| Avg. Dist. to Rail [m] 12.0 6.6 3.3 4.7 9.4                               | 10.7                  |
| Avg. Stride Freq. [Hz] 2.3 2.4 2.3 2.3 2.4                                | 2.2                   |
| Avg. Stride Length [m] 4.0 7.4 7.7 7.5 7.1                                | 6.7                   |