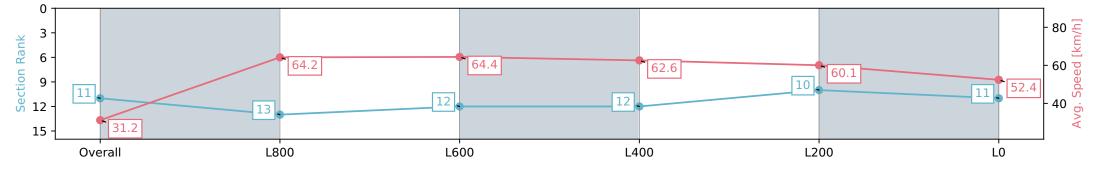

27 July 2024 - 4:10PM

Track Rating: Soft 7, Weather: Overcast, Rail Position: True

| Section                | Overall                   | L800                      | L600                      | L400                      | L200                      | L0                        |
|------------------------|---------------------------|---------------------------|---------------------------|---------------------------|---------------------------|---------------------------|
| Section Times          | 1:05.66 [11]<br>(0:05.84) | 0:59.82 [13]<br>(0:11.21) | 0:48.61 [12]<br>(0:11.20) | 0:37.41 [12]<br>(0:11.60) | 0:25.81 [10]<br>(0:12.06) | 0:13.75 [11]<br>(0:13.75) |
| Average Speed [km/h]   | 31.2                      | 64.2                      | 64.4                      | 62.6                      | 60.1                      | 52.4                      |
| Top Speed [km/h]       | 55.3                      | 66.6                      | 67.1                      | 64.6                      | 61.3                      | 57.7                      |
| Avg. Dist. to Rail [m] | 5.0                       | 3.5                       | 0.7                       | 1.9                       | 3.4                       | 2.9                       |
| Avg. Stride Freq. [Hz] | 2.1                       | 2.4                       | 2.4                       | 2.5                       | 2.4                       | 2.3                       |
| Avg. Stride Length [m] | 4.1                       | 7.1                       | 7.4                       | 7.0                       | 6.8                       | 6.4                       |