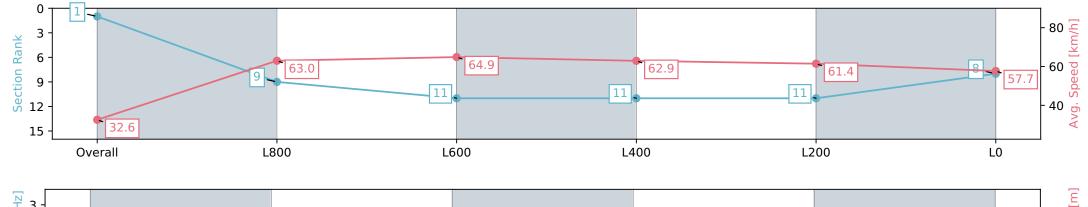

Track Rating: Soft 7, Weather: Overcast, Rail Position: True

| Section                | Overall                  | L800                     | L600                     | L400                     | L200                     | L0                       |
|------------------------|--------------------------|--------------------------|--------------------------|--------------------------|--------------------------|--------------------------|
| Section Times          | 1:04.25 [2]<br>(0:05.21) | 0:59.04 [1]<br>(0:11.27) | 0:47.77 [5]<br>(0:11.16) | 0:36.61 [5]<br>(0:11.92) | 0:24.69 [5]<br>(0:11.95) | 0:12.74 [3]<br>(0:12.74) |
| Average Speed [km/h]   | 34.5                     | 63.9                     | 65.4                     | 61.4                     | 60.9                     | 56.5                     |
| Top Speed [km/h]       | 56.0                     | 67.3                     | 66.9                     | 62.6                     | 62.0                     | 60.2                     |
| Avg. Dist. to Rail [m] | 9.7                      | 5.8                      | 3.4                      | 3.5                      | 7.8                      | 9.3                      |
| Avg. Stride Freq. [Hz] | 2.1                      | 2.4                      | 2.3                      | 2.2                      | 2.2                      | 2.2                      |
| Avg. Stride Length [m] | 4.6                      | 7.5                      | 7.9                      | 7.8                      | 7.5                      | 7.2                      |

Report Created: Sat 27 July 2024 17:01:02 GMT+10 (Note: Timing is based on positional data)

[] Ranking at each section and finish

-:--- No data available at this section

| Horse/Jockey Name              | AVIATRESS/Jake Toeroek |
|--------------------------------|------------------------|
| Finish Rank                    | 3                      |
| Fastest Section Time (Section) | 0:11.19 (L800)         |
| Top Speed [km/h] (Section)     | 66.8 (L1000)           |
| Race State                     | Finished               |