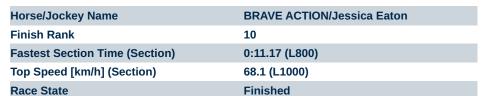

27 July 2024 - 4:10PM

Track Rating: Soft 7, Weather: Overcast, Rail Position: True

| Section                | Overall                   | L800                      | L600                      | L400                      | L200                      | L0                        |
|------------------------|---------------------------|---------------------------|---------------------------|---------------------------|---------------------------|---------------------------|
| Section Times          | 1:05.44 [10]<br>(0:05.56) | 0:59.87 [11]<br>(0:11.36) | 0:48.51 [10]<br>(0:11.17) | 0:37.34 [10]<br>(0:11.98) | 0:25.36 [13]<br>(0:12.30) | 0:13.06 [12]<br>(0:13.06) |
| Average Speed [km/h]   | 32.2                      | 63.5                      | 65.7                      | 62.1                      | 59.4                      | 55.2                      |
| Top Speed [km/h]       | 54.4                      | 67.6                      | 68.1                      | 64.8                      | 60.8                      | 57.6                      |
| Avg. Dist. to Rail [m] | 13.6                      | 7.5                       | 4.1                       | 6.6                       | 10.6                      | 9.1                       |
| Avg. Stride Freq. [Hz] | 2.2                       | 2.6                       | 2.5                       | 2.4                       | 2.4                       | 2.3                       |
| Avg. Stride Length [m] | 4.2                       | 6.9                       | 7.2                       | 7.1                       | 7.0                       | 6.8                       |
|                        |                           |                           |                           |                           |                           |                           |