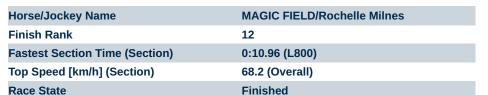

27 July 2024 - 4:10PM

Track Rating: Soft 7, Weather: Overcast, Rail Position: True

| Section                | Overall                   | L800                     | L600                     | L400                     | L200                     | L0                       |
|------------------------|---------------------------|--------------------------|--------------------------|--------------------------|--------------------------|--------------------------|
| Section Times          | 1:05.95 [12]<br>(0:05.39) | 1:00.56 [5]<br>(0:11.03) | 0:49.53 [4]<br>(0:10.96) | 0:38.57 [3]<br>(0:11.89) | 0:26.68 [3]<br>(0:12.55) | 0:14.13 [9]<br>(0:14.13) |
| Average Speed [km/h]   | 33.4                      | 65.4                     | 66.1                     | 61.6                     | 57.6                     | 51.0                     |
| Top Speed [km/h]       | 57.8                      | 68.2                     | 67.9                     | 64.3                     | 59.4                     | 55.1                     |
| Avg. Dist. to Rail [m] | 6.9                       | 3.5                      | 1.6                      | 3.3                      | 3.6                      | 3.5                      |
| Avg. Stride Freq. [Hz] | 2.3                       | 2.6                      | 2.6                      | 2.5                      | 2.4                      | 2.3                      |
| Avg. Stride Length [m] | 4.1                       | 7.0                      | 7.2                      | 6.9                      | 6.5                      | 6.2                      |