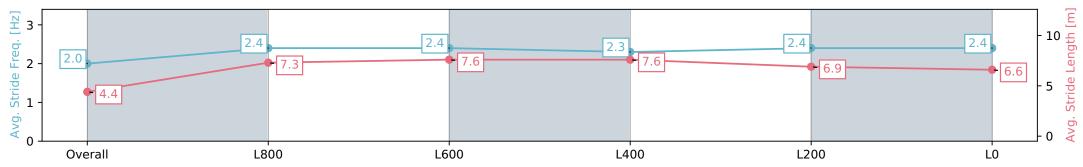

Race 8: Sportsbet Lightning Stakes - 1050m 27 July 2024 - 4:10PM

Track Rating: Soft 7, Weather: Overcast, Rail Position: True

| Section                | Overall                  | L800                      | L600                      | L400                      | L200                      | L0                       |
|------------------------|--------------------------|---------------------------|---------------------------|---------------------------|---------------------------|--------------------------|
| Section Times          | 1:04.28 [3]<br>(0:05.77) | 0:58.51 [12]<br>(0:11.43) | 0:47.08 [13]<br>(0:11.19) | 0:35.89 [13]<br>(0:11.59) | 0:24.30 [12]<br>(0:11.76) | 0:12.54 [7]<br>(0:12.54) |
| Average Speed [km/h]   | 31.3                     | 63.1                      | 65.3                      | 63.5                      | 62.2                      | 57.3                     |
| Top Speed [km/h]       | 52.8                     | 66.8                      | 66.8                      | 65.4                      | 64.1                      | 61.9                     |
| Avg. Dist. to Rail [m] | 14.5                     | 7.2                       | 3.9                       | 4.3                       | 11.0                      | 12.7                     |
| Avg. Stride Freq. [Hz] | 2.0                      | 2.4                       | 2.4                       | 2.3                       | 2.4                       | 2.4                      |
| Avg. Stride Length [m] | 4.4                      | 7.3                       | 7.6                       | 7.6                       | 6.9                       | 6.6                      |

Report Created: Sat 27 July 2024 17:01:04 GMT+10 (Note: Timing is based on positional data)

[] Ranking at each section and finish

-:--- No data available at this section