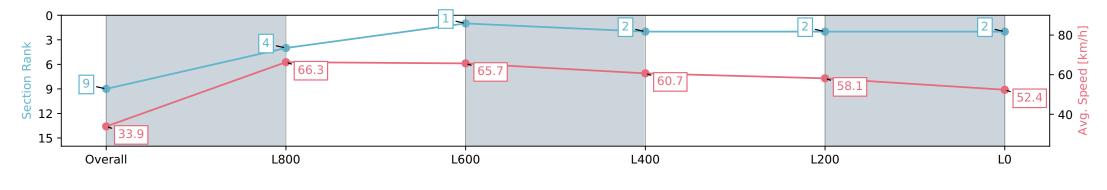

### Morphettville SA - Professional

Race 8: Sportsbet Lightning Stakes - 1050m

27 July 2024 - 4:10PM

Track Rating: Soft 7, Weather: Overcast, Rail Position: True

| Section                | Overall                  | L800                     | L600                     | L400                     | L200                     | L0                       |
|------------------------|--------------------------|--------------------------|--------------------------|--------------------------|--------------------------|--------------------------|
| Section Times          | 1:05.21 [9]<br>(0:05.34) | 0:59.87 [4]<br>(0:10.86) | 0:49.01 [1]<br>(0:10.98) | 0:38.03 [2]<br>(0:11.90) | 0:26.13 [2]<br>(0:12.39) | 0:13.74 [2]<br>(0:13.74) |
| Average Speed [km/h]   | 33.9                     | 66.3                     | 65.7                     | 60.7                     | 58.1                     | 52.4                     |
| Top Speed [km/h]       | 58.3                     | 68.8                     | 68.7                     | 62.6                     | 59.9                     | 56.0                     |
| Avg. Dist. to Rail [m] | 3.6                      | 2.0                      | 0.6                      | 0.7                      | 0.6                      | 0.2                      |
| Avg. Stride Freq. [Hz] | 2.2                      | 2.5                      | 2.4                      | 2.3                      | 2.3                      | 2.2                      |
| Avg. Stride Length [m] | 4.3                      | 7.3                      | 7.3                      | 7.2                      | 7.0                      | 6.5                      |