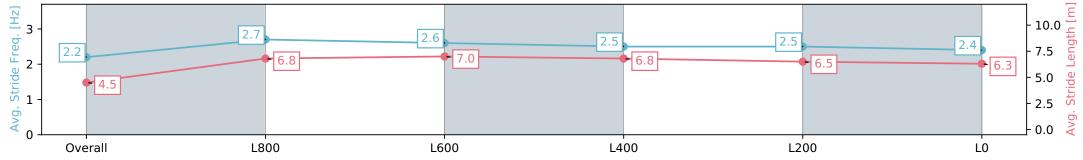

27 July 2024 - 4:10PM

Track Rating: Soft 7, Weather: Overcast, Rail Position: True

| Section                | Overall                  | L800                     | L600                     | L400                     | L200                     | L0                       |
|------------------------|--------------------------|--------------------------|--------------------------|--------------------------|--------------------------|--------------------------|
| Section Times          | 1:04.75 [6]<br>(0:05.46) | 0:59.29 [7]<br>(0:11.15) | 0:48.14 [6]<br>(0:11.25) | 0:36.89 [6]<br>(0:11.61) | 0:25.28 [4]<br>(0:12.09) | 0:13.19 [4]<br>(0:13.19) |
| Average Speed [km/h]   | 33.0                     | 64.6                     | 64.1                     | 62.4                     | 59.9                     | 54.6                     |
| Top Speed [km/h]       | 56.0                     | 67.9                     | 66.9                     | 64.9                     | 62.0                     | 59.5                     |
| Avg. Dist. to Rail [m] | 3.0                      | 1.8                      | 0.6                      | 1.2                      | 4.5                      | 3.5                      |
| Avg. Stride Freq. [Hz] | 2.0                      | 2.5                      | 2.5                      | 2.4                      | 2.4                      | 2.3                      |
| Avg. Stride Length [m] | 4.6                      | 7.1                      | 7.3                      | 7.1                      | 6.7                      | 6.5                      |
|                        |                          |                          |                          |                          |                          |                          |