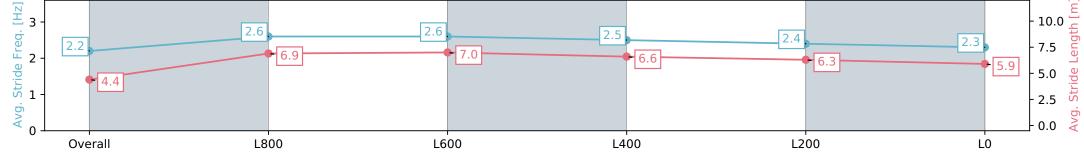

27 July 2024 - 4:10PM

Track Rating: Soft 7, Weather: Overcast, Rail Position: True

| Section                | Overall                   | L800                     | L600                     | L400                     | L200                     | L0                        |
|------------------------|---------------------------|--------------------------|--------------------------|--------------------------|--------------------------|---------------------------|
| Section Times          | 1:07.81 [13]<br>(0:05.30) | 1:02.51 [2]<br>(0:11.06) | 0:51.45 [3]<br>(0:11.12) | 0:40.33 [4]<br>(0:12.25) | 0:28.08 [9]<br>(0:13.25) | 0:14.83 [13]<br>(0:14.83) |
| Average Speed [km/h]   | 34.1                      | 65.2                     | 65.3                     | 60.1                     | 54.8                     | 48.6                      |
| Top Speed [km/h]       | 57.7                      | 68.2                     | 68.4                     | 62.7                     | 58.7                     | 55.2                      |
| Avg. Dist. to Rail [m] | 7.5                       | 4.5                      | 2.6                      | 4.2                      | 6.9                      | 8.4                       |
| Avg. Stride Freq. [Hz] | 2.2                       | 2.6                      | 2.6                      | 2.5                      | 2.4                      | 2.3                       |
| Avg. Stride Length [m] | 4.4                       | 6.9                      | 7.0                      | 6.6                      | 6.3                      | 5.9                       |
|                        |                           |                          |                          |                          |                          |                           |