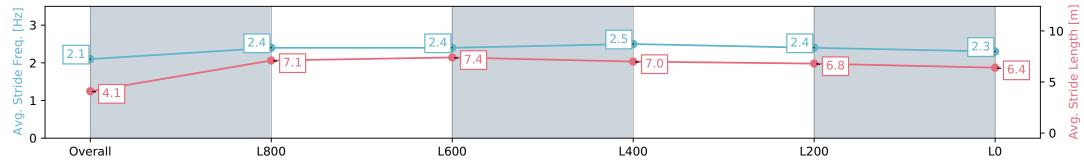

27 July 2024 - 4:10PM

Track Rating: Soft 7, Weather: Overcast, Rail Position: True

| Section                | Overall                   | L800                     | L600                     | L400                     | L200                     | L0                       |
|------------------------|---------------------------|--------------------------|--------------------------|--------------------------|--------------------------|--------------------------|
| Section Times          | 1:05.95 [12]<br>(0:05.39) | 1:00.56 [5]<br>(0:11.03) | 0:49.53 [4]<br>(0:10.96) | 0:38.57 [3]<br>(0:11.89) | 0:26.68 [3]<br>(0:12.55) | 0:14.13 [9]<br>(0:14.13) |
| Average Speed [km/h]   | 33.4                      | 65.4                     | 66.1                     | 61.6                     | 57.6                     | 51.0                     |
| Top Speed [km/h]       | 57.8                      | 68.2                     | 67.9                     | 64.3                     | 59.4                     | 55.1                     |
| Avg. Dist. to Rail [m] | 6.9                       | 3.5                      | 1.6                      | 3.3                      | 3.6                      | 3.5                      |
| Avg. Stride Freq. [Hz] | 2.3                       | 2.6                      | 2.6                      | 2.5                      | 2.4                      | 2.3                      |
| Avg. Stride Length [m] | 4.1                       | 7.0                      | 7.2                      | 6.9                      | 6.5                      | 6.2                      |