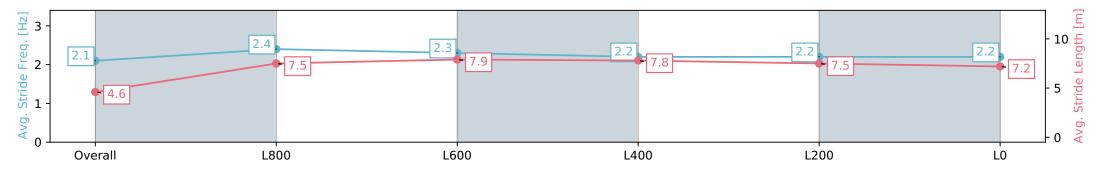

Track Rating: Soft 7, Weather: Overcast, Rail Position: True

| Section                | Overall                  | L800                     | L600                     | L400                     | L200                     | L0                       |
|------------------------|--------------------------|--------------------------|--------------------------|--------------------------|--------------------------|--------------------------|
| Section Times          | 1:04.25 [2]<br>(0:05.21) | 0:59.04 [1]<br>(0:11.27) | 0:47.77 [5]<br>(0:11.16) | 0:36.61 [5]<br>(0:11.92) | 0:24.69 [5]<br>(0:11.95) | 0:12.74 [3]<br>(0:12.74) |
| Average Speed [km/h]   | 34.5                     | 63.9                     | 65.4                     | 61.4                     | 60.9                     | 56.5                     |
| Top Speed [km/h]       | 56.0                     | 67.3                     | 66.9                     | 62.6                     | 62.0                     | 60.2                     |
| Avg. Dist. to Rail [m] | 9.7                      | 5.8                      | 3.4                      | 3.5                      | 7.8                      | 9.3                      |
| Avg. Stride Freq. [Hz] | 2.1                      | 2.4                      | 2.3                      | 2.2                      | 2.2                      | 2.2                      |
| Avg. Stride Length [m] | 4.6                      | 7.5                      | 7.9                      | 7.8                      | 7.5                      | 7.2                      |

Report Created: Sat 27 July 2024 17:01:02 GMT+10 (Note: Timing is based on positional data)

[] Ranking at each section and finish

-:--- No data available at this section

| Horse/Jockey Name              | AVIATRESS/Jake Toeroek |
|--------------------------------|------------------------|
| Finish Rank                    | 3                      |
| Fastest Section Time (Section) | 0:11.19 (L800)         |
| Top Speed [km/h] (Section)     | 66.8 (L1000)           |
| Race State                     | Finished               |