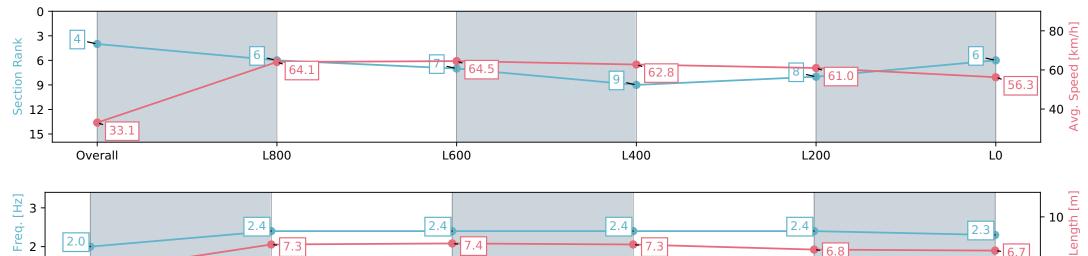

### Morphettville SA - Professional

Race 8: Sportsbet Lightning Stakes - 1050m

27 July 2024 - 4:10PM

Track Rating: Soft 7, Weather: Overcast, Rail Position: True

| Overall                  | L800                                                   | L600                                                                                                                                  | L400                                                                                                                                                                                                                                    | L200                                                                                                                                                                                                                                                                                      | L0                                                                                                                                                                                                                                                                                                                                                              |
|--------------------------|--------------------------------------------------------|---------------------------------------------------------------------------------------------------------------------------------------|-----------------------------------------------------------------------------------------------------------------------------------------------------------------------------------------------------------------------------------------|-------------------------------------------------------------------------------------------------------------------------------------------------------------------------------------------------------------------------------------------------------------------------------------------|-----------------------------------------------------------------------------------------------------------------------------------------------------------------------------------------------------------------------------------------------------------------------------------------------------------------------------------------------------------------|
| 1:04.47 [4]<br>(0:05.44) | 0:59.03 [6]<br>(0:11.25)                               | 0:47.78 [7]<br>(0:11.28)                                                                                                              | 0:36.49 [9]<br>(0:11.73)                                                                                                                                                                                                                | 0:24.76 [8]<br>(0:11.96)                                                                                                                                                                                                                                                                  | 0:12.80 [6]<br>(0:12.80)                                                                                                                                                                                                                                                                                                                                        |
| 33.1                     | 64.1                                                   | 64.5                                                                                                                                  | 62.8                                                                                                                                                                                                                                    | 61.0                                                                                                                                                                                                                                                                                      | 56.3                                                                                                                                                                                                                                                                                                                                                            |
| 56.4                     | 66.8                                                   | 65.7                                                                                                                                  | 64.2                                                                                                                                                                                                                                    | 62.3                                                                                                                                                                                                                                                                                      | 59.7                                                                                                                                                                                                                                                                                                                                                            |
| 7.9                      | 4.7                                                    | 2.6                                                                                                                                   | 4.3                                                                                                                                                                                                                                     | 7.9                                                                                                                                                                                                                                                                                       | 6.1                                                                                                                                                                                                                                                                                                                                                             |
| 2.0                      | 2.4                                                    | 2.4                                                                                                                                   | 2.4                                                                                                                                                                                                                                     | 2.4                                                                                                                                                                                                                                                                                       | 2.3                                                                                                                                                                                                                                                                                                                                                             |
| 4.6                      | 7.3                                                    | 7.4                                                                                                                                   | 7.3                                                                                                                                                                                                                                     | 6.8                                                                                                                                                                                                                                                                                       | 6.7                                                                                                                                                                                                                                                                                                                                                             |
|                          | 1:04.47 [4]<br>(0:05.44)<br>33.1<br>56.4<br>7.9<br>2.0 | 1:04.47 [4]     0:59.03 [6]       (0:05.44)     (0:11.25)       33.1     64.1       56.4     66.8       7.9     4.7       2.0     2.4 | 1:04.47 [4]       0:59.03 [6]       0:47.78 [7]         (0:05.44)       (0:11.25)       (0:11.28)         33.1       64.1       64.5         56.4       66.8       65.7         7.9       4.7       2.6         2.0       2.4       2.4 | 1:04.47 [4] (0:05.44)       0:59.03 [6] (0:11.25)       0:47.78 [7] (0:11.28)       0:36.49 [9] (0:11.73)         33.1       64.1       64.5       62.8         56.4       66.8       65.7       64.2         7.9       4.7       2.6       4.3         2.0       2.4       2.4       2.4 | 1:04.47 [4] (0:05.44)       0:59.03 [6] (0:11.25)       0:47.78 [7] (0:11.28)       0:36.49 [9] (0:11.73)       0:24.76 [8] (0:11.96)         33.1       64.1       64.5       62.8       61.0         56.4       66.8       65.7       64.2       62.3         7.9       4.7       2.6       4.3       7.9         2.0       2.4       2.4       2.4       2.4 |