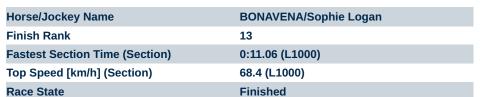

27 July 2024 - 4:10PM

Track Rating: Soft 7, Weather: Overcast, Rail Position: True

| Section                | Overall                   | L800                     | L600                     | L400                     | L200                     | L0                        |
|------------------------|---------------------------|--------------------------|--------------------------|--------------------------|--------------------------|---------------------------|
| Section Times          | 1:07.81 [13]<br>(0:05.30) | 1:02.51 [2]<br>(0:11.06) | 0:51.45 [3]<br>(0:11.12) | 0:40.33 [4]<br>(0:12.25) | 0:28.08 [9]<br>(0:13.25) | 0:14.83 [13]<br>(0:14.83) |
| Average Speed [km/h]   | 34.1                      | 65.2                     | 65.3                     | 60.1                     | 54.8                     | 48.6                      |
| Top Speed [km/h]       | 57.7                      | 68.2                     | 68.4                     | 62.7                     | 58.7                     | 55.2                      |
| Avg. Dist. to Rail [m] | 7.5                       | 4.5                      | 2.6                      | 4.2                      | 6.9                      | 8.4                       |
| Avg. Stride Freq. [Hz] | 2.2                       | 2.6                      | 2.6                      | 2.5                      | 2.4                      | 2.3                       |
| Avg. Stride Length [m] | 4.4                       | 6.9                      | 7.0                      | 6.6                      | 6.3                      | 5.9                       |
|                        |                           |                          |                          |                          |                          |                           |