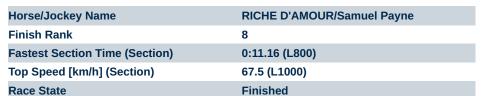

27 July 2024 - 4:10PM

Track Rating: Soft 7, Weather: Overcast, Rail Position: True

| Section         Overall         L800         L600         L400         L200         L0           Section Times         1:05.16 [8] (0:05.56)         0:59.59 [10] (0:11.21)         0:48.38 [9] (0:11.75)         0:37.22 [8] (0:12.14)         0:25.47 [7] (0:12.14)         0:13.33 [10] (0:13.33)           Average Speed [km/h]         32.3         64.4         64.7         62.0         59.5         54.1           Top Speed [km/h]         54.9         66.9         67.5         63.3         61.0         58.0           Avg. Dist. to Rail [m]         5.7         2.9         0.7         2.8         3.5         4.8           Avg. Stride Freq. [Hz]         2.0         2.4         2.4         2.4         2.4         2.4         2.3           Avg. Stride Length [m]         4.4         7.4         7.5         7.0         6.9         6.5 |                        |         |      |      |      |      |      |
|-------------------------------------------------------------------------------------------------------------------------------------------------------------------------------------------------------------------------------------------------------------------------------------------------------------------------------------------------------------------------------------------------------------------------------------------------------------------------------------------------------------------------------------------------------------------------------------------------------------------------------------------------------------------------------------------------------------------------------------------------------------------------------------------------------------------------------------------------------------------|------------------------|---------|------|------|------|------|------|
| Section Times         (0:05.56)         (0:11.21)         (0:11.16)         (0:11.75)         (0:12.14)         (0:13.33)           Average Speed [km/h]         32.3         64.4         64.7         62.0         59.5         54.1           Top Speed [km/h]         54.9         66.9         67.5         63.3         61.0         58.0           Avg. Dist. to Rail [m]         5.7         2.9         0.7         2.8         3.5         4.8           Avg. Stride Freq. [Hz]         2.0         2.4         2.4         2.4         2.4         2.3                                                                                                                                                                                                                                                                                                 | Section                | Overall | L800 | L600 | L400 | L200 | L0   |
| Top Speed [km/h]         54.9         66.9         67.5         63.3         61.0         58.0           Avg. Dist. to Rail [m]         5.7         2.9         0.7         2.8         3.5         4.8           Avg. Stride Freq. [Hz]         2.0         2.4         2.4         2.4         2.4         2.3                                                                                                                                                                                                                                                                                                                                                                                                                                                                                                                                                  | Section Times          |         |      |      |      |      |      |
| Avg. Dist. to Rail [m]       5.7       2.9       0.7       2.8       3.5       4.8         Avg. Stride Freq. [Hz]       2.0       2.4       2.4       2.4       2.4       2.3                                                                                                                                                                                                                                                                                                                                                                                                                                                                                                                                                                                                                                                                                     | Average Speed [km/h]   | 32.3    | 64.4 | 64.7 | 62.0 | 59.5 | 54.1 |
| Avg. Stride Freq. [Hz] 2.0 2.4 2.4 2.4 2.4 2.3                                                                                                                                                                                                                                                                                                                                                                                                                                                                                                                                                                                                                                                                                                                                                                                                                    | Top Speed [km/h]       | 54.9    | 66.9 | 67.5 | 63.3 | 61.0 | 58.0 |
|                                                                                                                                                                                                                                                                                                                                                                                                                                                                                                                                                                                                                                                                                                                                                                                                                                                                   | Avg. Dist. to Rail [m] | 5.7     | 2.9  | 0.7  | 2.8  | 3.5  | 4.8  |
| Avg. Stride Length [m] 4.4 7.4 7.5 7.0 6.9 6.5                                                                                                                                                                                                                                                                                                                                                                                                                                                                                                                                                                                                                                                                                                                                                                                                                    | Avg. Stride Freq. [Hz] | 2.0     | 2.4  | 2.4  | 2.4  | 2.4  | 2.3  |
|                                                                                                                                                                                                                                                                                                                                                                                                                                                                                                                                                                                                                                                                                                                                                                                                                                                                   | Avg. Stride Length [m] | 4.4     | 7.4  | 7.5  | 7.0  | 6.9  | 6.5  |