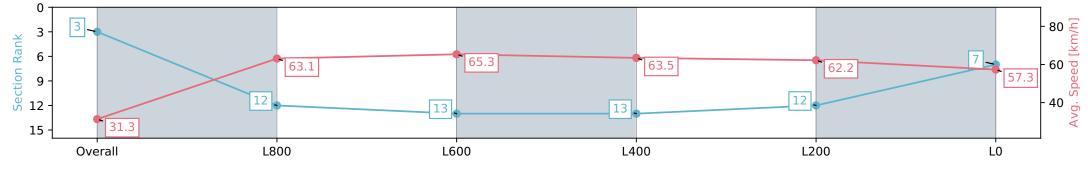

Race 8: Sportsbet Lightning Stakes - 1050m 27 July 2024 - 4:10PM

Track Rating: Soft 7, Weather: Overcast, Rail Position: True

| Section                | Overall                  | L800                      | L600                      | L400                      | L200                      | L0                       |
|------------------------|--------------------------|---------------------------|---------------------------|---------------------------|---------------------------|--------------------------|
| Section Times          | 1:04.28 [3]<br>(0:05.77) | 0:58.51 [12]<br>(0:11.43) | 0:47.08 [13]<br>(0:11.19) | 0:35.89 [13]<br>(0:11.59) | 0:24.30 [12]<br>(0:11.76) | 0:12.54 [7]<br>(0:12.54) |
| Average Speed [km/h]   | 31.3                     | 63.1                      | 65.3                      | 63.5                      | 62.2                      | 57.3                     |
| Top Speed [km/h]       | 52.8                     | 66.8                      | 66.8                      | 65.4                      | 64.1                      | 61.9                     |
| Avg. Dist. to Rail [m] | 14.5                     | 7.2                       | 3.9                       | 4.3                       | 11.0                      | 12.7                     |
| Avg. Stride Freq. [Hz] | 2.0                      | 2.4                       | 2.4                       | 2.3                       | 2.4                       | 2.4                      |
| Avg. Stride Length [m] | 4.4                      | 7.3                       | 7.6                       | 7.6                       | 6.9                       | 6.6                      |

Report Created: Sat 27 July 2024 17:01:04 GMT+10 (Note: Timing is based on positional data)

[] Ranking at each section and finish

-:--- No data available at this section