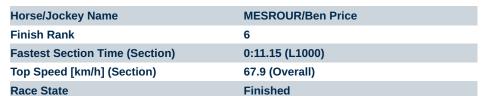

27 July 2024 - 4:10PM

Track Rating: Soft 7, Weather: Overcast, Rail Position: True

| Section                | Overall                  | L800                     | L600                     | L400                     | L200                     | L0                       |
|------------------------|--------------------------|--------------------------|--------------------------|--------------------------|--------------------------|--------------------------|
| Section Times          | 1:04.75 [6]<br>(0:05.46) | 0:59.29 [7]<br>(0:11.15) | 0:48.14 [6]<br>(0:11.25) | 0:36.89 [6]<br>(0:11.61) | 0:25.28 [4]<br>(0:12.09) | 0:13.19 [4]<br>(0:13.19) |
| Average Speed [km/h]   | 33.0                     | 64.6                     | 64.1                     | 62.4                     | 59.9                     | 54.6                     |
| Top Speed [km/h]       | 56.0                     | 67.9                     | 66.9                     | 64.9                     | 62.0                     | 59.5                     |
| Avg. Dist. to Rail [m] | 3.0                      | 1.8                      | 0.6                      | 1.2                      | 4.5                      | 3.5                      |
| Avg. Stride Freq. [Hz] | 2.0                      | 2.5                      | 2.5                      | 2.4                      | 2.4                      | 2.3                      |
| Avg. Stride Length [m] | 4.6                      | 7.1                      | 7.3                      | 7.1                      | 6.7                      | 6.5                      |
|                        |                          |                          |                          |                          |                          |                          |