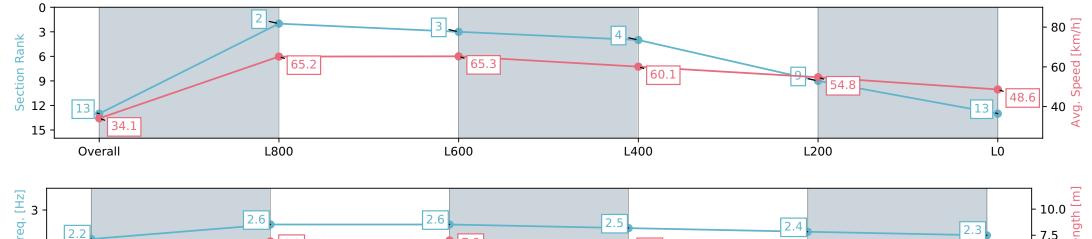

27 July 2024 - 4:10PM

Track Rating: Soft 7, Weather: Overcast, Rail Position: True

| Section                | Overall                   | L800                     | L600                     | L400                     | L200                     | L0                        |
|------------------------|---------------------------|--------------------------|--------------------------|--------------------------|--------------------------|---------------------------|
| Section Times          | 1:07.81 [13]<br>(0:05.30) | 1:02.51 [2]<br>(0:11.06) | 0:51.45 [3]<br>(0:11.12) | 0:40.33 [4]<br>(0:12.25) | 0:28.08 [9]<br>(0:13.25) | 0:14.83 [13]<br>(0:14.83) |
| Average Speed [km/h]   | 34.1                      | 65.2                     | 65.3                     | 60.1                     | 54.8                     | 48.6                      |
| Top Speed [km/h]       | 57.7                      | 68.2                     | 68.4                     | 62.7                     | 58.7                     | 55.2                      |
| Avg. Dist. to Rail [m] | 7.5                       | 4.5                      | 2.6                      | 4.2                      | 6.9                      | 8.4                       |
| Avg. Stride Freq. [Hz] | 2.2                       | 2.6                      | 2.6                      | 2.5                      | 2.4                      | 2.3                       |
| Avg. Stride Length [m] | 4.4                       | 6.9                      | 7.0                      | 6.6                      | 6.3                      | 5.9                       |
|                        |                           |                          |                          |                          |                          |                           |