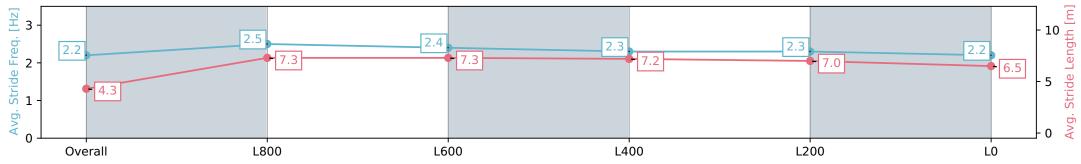

### Morphettville SA - Professional

Race 8: Sportsbet Lightning Stakes - 1050m

27 July 2024 - 4:10PM

Track Rating: Soft 7, Weather: Overcast, Rail Position: True

| Section                | Overall                  | L800                     | L600                     | L400                     | L200                     | L0                       |
|------------------------|--------------------------|--------------------------|--------------------------|--------------------------|--------------------------|--------------------------|
| Section Times          | 1:05.21 [9]<br>(0:05.34) | 0:59.87 [4]<br>(0:10.86) | 0:49.01 [1]<br>(0:10.98) | 0:38.03 [2]<br>(0:11.90) | 0:26.13 [2]<br>(0:12.39) | 0:13.74 [2]<br>(0:13.74) |
| Average Speed [km/h]   | 33.9                     | 66.3                     | 65.7                     | 60.7                     | 58.1                     | 52.4                     |
| Top Speed [km/h]       | 58.3                     | 68.8                     | 68.7                     | 62.6                     | 59.9                     | 56.0                     |
| Avg. Dist. to Rail [m] | 3.6                      | 2.0                      | 0.6                      | 0.7                      | 0.6                      | 0.2                      |
| Avg. Stride Freq. [Hz] | 2.2                      | 2.5                      | 2.4                      | 2.3                      | 2.3                      | 2.2                      |
| Avg. Stride Length [m] | 4.3                      | 7.3                      | 7.3                      | 7.2                      | 7.0                      | 6.5                      |