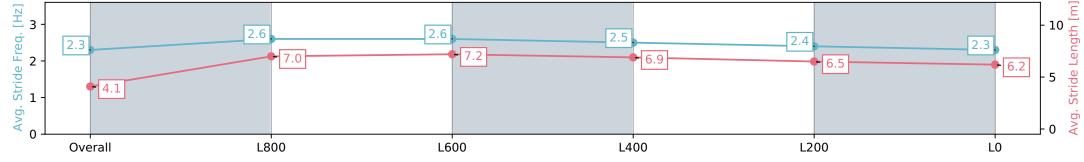

27 July 2024 - 4:10PM

Track Rating: Soft 7, Weather: Overcast, Rail Position: True

| Section                | Overall                   | L800                     | L600                     | L400                     | L200                     | L0                        |
|------------------------|---------------------------|--------------------------|--------------------------|--------------------------|--------------------------|---------------------------|
| Section Times          | 1:07.81 [13]<br>(0:05.30) | 1:02.51 [2]<br>(0:11.06) | 0:51.45 [3]<br>(0:11.12) | 0:40.33 [4]<br>(0:12.25) | 0:28.08 [9]<br>(0:13.25) | 0:14.83 [13]<br>(0:14.83) |
| Average Speed [km/h]   | 34.1                      | 65.2                     | 65.3                     | 60.1                     | 54.8                     | 48.6                      |
| Top Speed [km/h]       | 57.7                      | 68.2                     | 68.4                     | 62.7                     | 58.7                     | 55.2                      |
| Avg. Dist. to Rail [m] | 7.5                       | 4.5                      | 2.6                      | 4.2                      | 6.9                      | 8.4                       |
| Avg. Stride Freq. [Hz] | 2.2                       | 2.6                      | 2.6                      | 2.5                      | 2.4                      | 2.3                       |
| Avg. Stride Length [m] | 4.4                       | 6.9                      | 7.0                      | 6.6                      | 6.3                      | 5.9                       |
|                        |                           |                          |                          |                          |                          |                           |