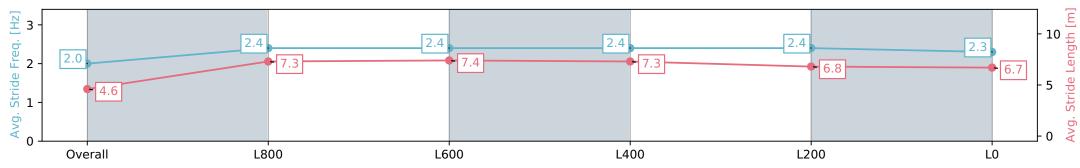

### Morphettville SA - Professional

Race 8: Sportsbet Lightning Stakes - 1050m

27 July 2024 - 4:10PM

Track Rating: Soft 7, Weather: Overcast, Rail Position: True

| Overall                  | L800                                                   | L600                                                                                                                                  | L400                                                                                                                                                                                                                                    | L200                                                                                                                                                                                                                                                                                      | L0                                                                                                                                                                                                                                                                                                                                                              |
|--------------------------|--------------------------------------------------------|---------------------------------------------------------------------------------------------------------------------------------------|-----------------------------------------------------------------------------------------------------------------------------------------------------------------------------------------------------------------------------------------|-------------------------------------------------------------------------------------------------------------------------------------------------------------------------------------------------------------------------------------------------------------------------------------------|-----------------------------------------------------------------------------------------------------------------------------------------------------------------------------------------------------------------------------------------------------------------------------------------------------------------------------------------------------------------|
| 1:04.47 [4]<br>(0:05.44) | 0:59.03 [6]<br>(0:11.25)                               | 0:47.78 [7]<br>(0:11.28)                                                                                                              | 0:36.49 [9]<br>(0:11.73)                                                                                                                                                                                                                | 0:24.76 [8]<br>(0:11.96)                                                                                                                                                                                                                                                                  | 0:12.80 [6]<br>(0:12.80)                                                                                                                                                                                                                                                                                                                                        |
| 33.1                     | 64.1                                                   | 64.5                                                                                                                                  | 62.8                                                                                                                                                                                                                                    | 61.0                                                                                                                                                                                                                                                                                      | 56.3                                                                                                                                                                                                                                                                                                                                                            |
| 56.4                     | 66.8                                                   | 65.7                                                                                                                                  | 64.2                                                                                                                                                                                                                                    | 62.3                                                                                                                                                                                                                                                                                      | 59.7                                                                                                                                                                                                                                                                                                                                                            |
| 7.9                      | 4.7                                                    | 2.6                                                                                                                                   | 4.3                                                                                                                                                                                                                                     | 7.9                                                                                                                                                                                                                                                                                       | 6.1                                                                                                                                                                                                                                                                                                                                                             |
| 2.0                      | 2.4                                                    | 2.4                                                                                                                                   | 2.4                                                                                                                                                                                                                                     | 2.4                                                                                                                                                                                                                                                                                       | 2.3                                                                                                                                                                                                                                                                                                                                                             |
| 4.6                      | 7.3                                                    | 7.4                                                                                                                                   | 7.3                                                                                                                                                                                                                                     | 6.8                                                                                                                                                                                                                                                                                       | 6.7                                                                                                                                                                                                                                                                                                                                                             |
|                          | 1:04.47 [4]<br>(0:05.44)<br>33.1<br>56.4<br>7.9<br>2.0 | 1:04.47 [4]     0:59.03 [6]       (0:05.44)     (0:11.25)       33.1     64.1       56.4     66.8       7.9     4.7       2.0     2.4 | 1:04.47 [4]       0:59.03 [6]       0:47.78 [7]         (0:05.44)       (0:11.25)       (0:11.28)         33.1       64.1       64.5         56.4       66.8       65.7         7.9       4.7       2.6         2.0       2.4       2.4 | 1:04.47 [4] (0:05.44)       0:59.03 [6] (0:11.25)       0:47.78 [7] (0:11.28)       0:36.49 [9] (0:11.73)         33.1       64.1       64.5       62.8         56.4       66.8       65.7       64.2         7.9       4.7       2.6       4.3         2.0       2.4       2.4       2.4 | 1:04.47 [4] (0:05.44)       0:59.03 [6] (0:11.25)       0:47.78 [7] (0:11.28)       0:36.49 [9] (0:11.73)       0:24.76 [8] (0:11.96)         33.1       64.1       64.5       62.8       61.0         56.4       66.8       65.7       64.2       62.3         7.9       4.7       2.6       4.3       7.9         2.0       2.4       2.4       2.4       2.4 |