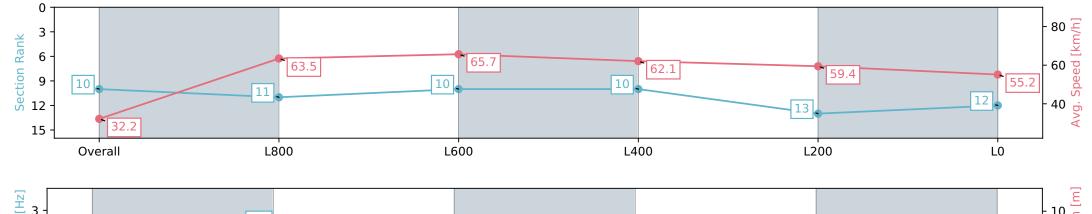

27 July 2024 - 4:10PM

Track Rating: Soft 7, Weather: Overcast, Rail Position: True

| Section                | Overall                   | L800                      | L600                      | L400                      | L200                      | L0                        |
|------------------------|---------------------------|---------------------------|---------------------------|---------------------------|---------------------------|---------------------------|
| Section Times          | 1:05.44 [10]<br>(0:05.56) | 0:59.87 [11]<br>(0:11.36) | 0:48.51 [10]<br>(0:11.17) | 0:37.34 [10]<br>(0:11.98) | 0:25.36 [13]<br>(0:12.30) | 0:13.06 [12]<br>(0:13.06) |
| Average Speed [km/h]   | 32.2                      | 63.5                      | 65.7                      | 62.1                      | 59.4                      | 55.2                      |
| Top Speed [km/h]       | 54.4                      | 67.6                      | 68.1                      | 64.8                      | 60.8                      | 57.6                      |
| Avg. Dist. to Rail [m] | 13.6                      | 7.5                       | 4.1                       | 6.6                       | 10.6                      | 9.1                       |
| Avg. Stride Freq. [Hz] | 2.2                       | 2.6                       | 2.5                       | 2.4                       | 2.4                       | 2.3                       |
| Avg. Stride Length [m] | 4.2                       | 6.9                       | 7.2                       | 7.1                       | 7.0                       | 6.8                       |
|                        |                           |                           |                           |                           |                           |                           |