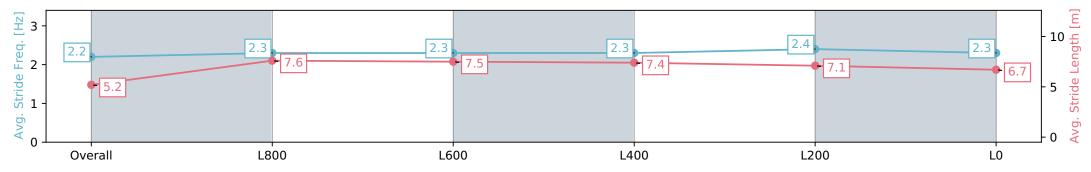

27 July 2024 - 2:52PM

Track Rating: Soft 7, Weather: Overcast, Rail Position: True

| Section                | Overall                  | L800                     | L600                     | L400                     | L200                     | L0                       |
|------------------------|--------------------------|--------------------------|--------------------------|--------------------------|--------------------------|--------------------------|
| Section Times          | 1:07.74 [5]<br>(0:08.68) | 0:59.06 [2]<br>(0:11.30) | 0:47.76 [2]<br>(0:11.42) | 0:36.34 [2]<br>(0:11.83) | 0:24.51 [3]<br>(0:11.80) | 0:12.71 [3]<br>(0:12.71) |
| Average Speed [km/h]   | 41.5                     | 63.8                     | 63.4                     | 61.2                     | 61.1                     | 56.6                     |
| Top Speed [km/h]       | 61.9                     | 64.8                     | 64.5                     | 62.2                     | 62.4                     | 60.4                     |
| Avg. Dist. to Rail [m] | 6.6                      | 4.1                      | 2.0                      | 1.3                      | 1.6                      | 3.6                      |
| Avg. Stride Freq. [Hz] | 2.2                      | 2.3                      | 2.3                      | 2.3                      | 2.4                      | 2.3                      |
| Avg. Stride Length [m] | 5.2                      | 7.6                      | 7.5                      | 7.4                      | 7.1                      | 6.7                      |
|                        |                          |                          |                          |                          |                          |                          |