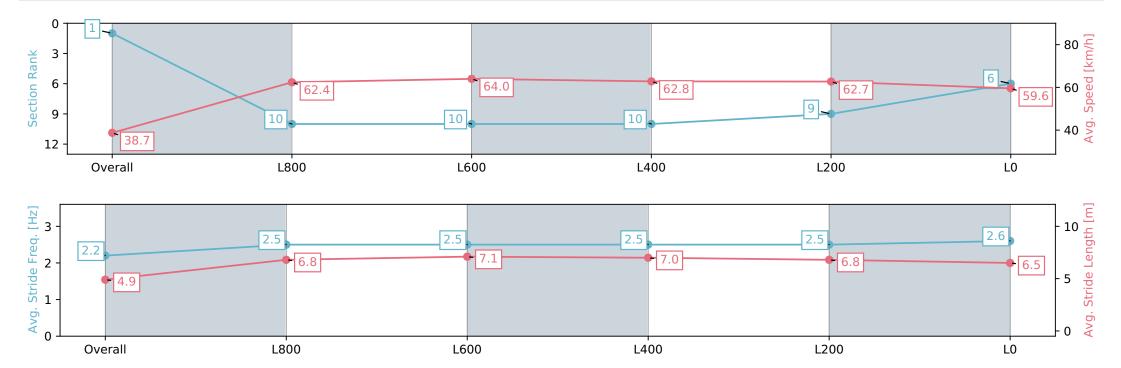

Race 6: Peter Elberg Funerals Handicap - 1100m

| Section                | Overall                  | L800                      | L600                      | L400                      | L200                     | L0                       |
|------------------------|--------------------------|---------------------------|---------------------------|---------------------------|--------------------------|--------------------------|
| Section Times          | 1:07.29 [1]<br>(0:09.33) | 0:57.96 [10]<br>(0:11.52) | 0:46.44 [10]<br>(0:11.28) | 0:35.16 [10]<br>(0:11.54) | 0:23.62 [9]<br>(0:11.52) | 0:12.10 [6]<br>(0:12.10) |
| Average Speed [km/h]   | 38.7                     | 62.4                      | 64.0                      | 62.8                      | 62.7                     | 59.6                     |
| Top Speed [km/h]       | 62.7                     | 64.4                      | 65.1                      | 64.3                      | 63.7                     | 62.1                     |
| Avg. Dist. to Rail [m] | 6.2                      | 1.9                       | 0.7                       | 1.6                       | 1.6                      | 1.1                      |
| Avg. Stride Freq. [Hz] | 2.2                      | 2.5                       | 2.5                       | 2.5                       | 2.5                      | 2.6                      |
| Avg. Stride Length [m] | 4.9                      | 6.8                       | 7.1                       | 7.0                       | 6.8                      | 6.5                      |
|                        |                          |                           |                           |                           |                          |                          |