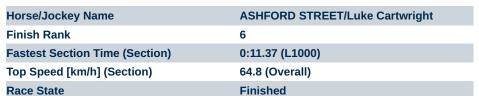

27 July 2024 - 2:52PM

| Section                | Overall                  | L800                     | L600                     | L400                     | L200                     | L0                       |
|------------------------|--------------------------|--------------------------|--------------------------|--------------------------|--------------------------|--------------------------|
| Section Times          | 1:07.75 [6]<br>(0:08.80) | 0:58.95 [3]<br>(0:11.37) | 0:47.58 [4]<br>(0:11.41) | 0:36.17 [4]<br>(0:11.81) | 0:24.36 [5]<br>(0:11.68) | 0:12.68 [4]<br>(0:12.68) |
| Average Speed [km/h]   | 40.9                     | 63.3                     | 63.3                     | 61.1                     | 61.8                     | 56.8                     |
| Top Speed [km/h]       | 61.5                     | 64.8                     | 64.2                     | 61.8                     | 62.2                     | 61.1                     |
| Avg. Dist. to Rail [m] | 7.5                      | 3.4                      | 0.9                      | 0.4                      | 3.5                      | 5.7                      |
| Avg. Stride Freq. [Hz] | 2.2                      | 2.4                      | 2.3                      | 2.3                      | 2.4                      | 2.3                      |
| Avg. Stride Length [m] | 5.2                      | 7.4                      | 7.6                      | 7.4                      | 7.2                      | 6.9                      |