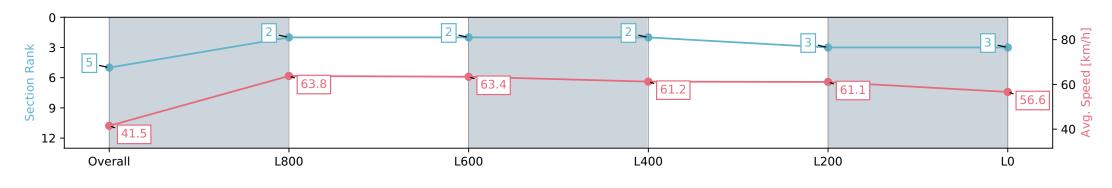

27 July 2024 - 2:52PM

Track Rating: Soft 7, Weather: Overcast, Rail Position: True

| Section                | Overall                  | L800                     | L600                     | L400                     | L200                     | L0                       |
|------------------------|--------------------------|--------------------------|--------------------------|--------------------------|--------------------------|--------------------------|
| Section Times          | 1:07.74 [5]<br>(0:08.68) | 0:59.06 [2]<br>(0:11.30) | 0:47.76 [2]<br>(0:11.42) | 0:36.34 [2]<br>(0:11.83) | 0:24.51 [3]<br>(0:11.80) | 0:12.71 [3]<br>(0:12.71) |
| Average Speed [km/h]   | 41.5                     | 63.8                     | 63.4                     | 61.2                     | 61.1                     | 56.6                     |
| Top Speed [km/h]       | 61.9                     | 64.8                     | 64.5                     | 62.2                     | 62.4                     | 60.4                     |
| Avg. Dist. to Rail [m] | 6.6                      | 4.1                      | 2.0                      | 1.3                      | 1.6                      | 3.6                      |
| Avg. Stride Freq. [Hz] | 2.2                      | 2.3                      | 2.3                      | 2.3                      | 2.4                      | 2.3                      |
| Avg. Stride Length [m] | 5.2                      | 7.6                      | 7.5                      | 7.4                      | 7.1                      | 6.7                      |
|                        |                          |                          |                          |                          |                          |                          |