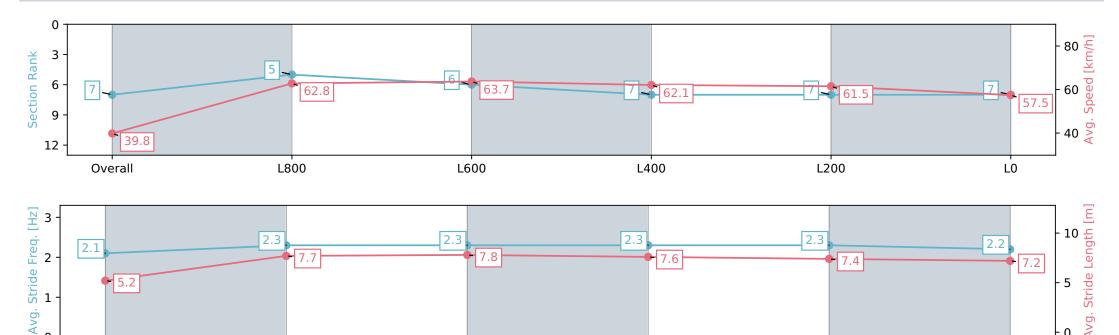

L200

LO

Avg.

Race 6: Peter Elberg Funerals Handicap - 1100m

27 July 2024 - 2:52PM

Track Rating: Soft 7, Weather: Overcast, Rail Position: True

| Section                | Overall                  | L800                     | L600                     | L400                     | L200                      | L0                       |
|------------------------|--------------------------|--------------------------|--------------------------|--------------------------|---------------------------|--------------------------|
| Section Times          | 1:08.26 [8]<br>(0:09.14) | 0:59.12 [8]<br>(0:11.56) | 0:47.55 [9]<br>(0:11.34) | 0:36.21 [9]<br>(0:11.64) | 0:24.57 [10]<br>(0:11.79) | 0:12.78 [8]<br>(0:12.78) |
| Average Speed [km/h]   | 39.5                     | 62.3                     | 64.0                     | 62.6                     | 61.6                      | 56.3                     |
| Top Speed [km/h]       | 60.4                     | 63.9                     | 65.5                     | 63.6                     | 62.4                      | 60.1                     |
| Avg. Dist. to Rail [m] | 7.7                      | 3.8                      | 2.3                      | 2.8                      | 6.8                       | 8.9                      |
| Avg. Stride Freq. [Hz] | 2.1                      | 2.3                      | 2.4                      | 2.4                      | 2.4                       | 2.3                      |
| Avg. Stride Length [m] | 5.2                      | 7.5                      | 7.5                      | 7.2                      | 7.0                       | 6.9                      |