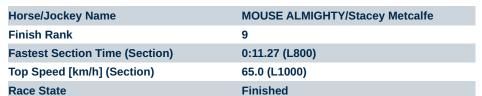

L200

LO

Avg.

Race 6: Peter Elberg Funerals Handicap - 1100m

27 July 2024 - 2:52PM

Track Rating: Soft 7, Weather: Overcast, Rail Position: True

| Section                | Overall                  | L800                     | L600                     | L400                     | L200                      | L0                       |
|------------------------|--------------------------|--------------------------|--------------------------|--------------------------|---------------------------|--------------------------|
| Section Times          | 1:08.26 [8]<br>(0:09.14) | 0:59.12 [8]<br>(0:11.56) | 0:47.55 [9]<br>(0:11.34) | 0:36.21 [9]<br>(0:11.64) | 0:24.57 [10]<br>(0:11.79) | 0:12.78 [8]<br>(0:12.78) |
| Average Speed [km/h]   | 39.5                     | 62.3                     | 64.0                     | 62.6                     | 61.6                      | 56.3                     |
| Top Speed [km/h]       | 60.4                     | 63.9                     | 65.5                     | 63.6                     | 62.4                      | 60.1                     |
| Avg. Dist. to Rail [m] | 7.7                      | 3.8                      | 2.3                      | 2.8                      | 6.8                       | 8.9                      |
| Avg. Stride Freq. [Hz] | 2.1                      | 2.3                      | 2.4                      | 2.4                      | 2.4                       | 2.3                      |
| Avg. Stride Length [m] | 5.2                      | 7.5                      | 7.5                      | 7.2                      | 7.0                       | 6.9                      |