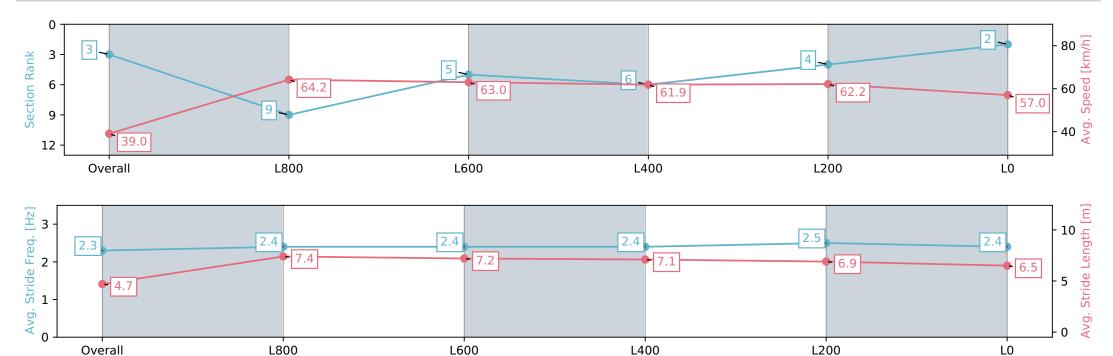

## Horse/Jockey Name OCEAN REWARD/Alana Livesey Finish Rank 3 Fastest Section Time (Section) Top Speed [km/h] (Section) Race State OCEAN REWARD/Alana Livesey 6 5 5 COVERABLE Finished

### Morphettville SA - Professional

Race 6: Peter Elberg Funerals Handicap - 1100m

27 July 2024 - 2:52PM

| Section                | Overall                  | L800                     | L600                     | L400                     | L200                     | L0                       |
|------------------------|--------------------------|--------------------------|--------------------------|--------------------------|--------------------------|--------------------------|
| Section Times          | 1:07.49 [3]<br>(0:09.20) | 0:58.29 [9]<br>(0:11.21) | 0:47.08 [5]<br>(0:11.39) | 0:35.69 [6]<br>(0:11.49) | 0:24.20 [4]<br>(0:11.56) | 0:12.63 [2]<br>(0:12.63) |
| Average Speed [km/h]   | 39.0                     | 64.2                     | 63.0                     | 61.9                     | 62.2                     | 57.0                     |
| Top Speed [km/h]       | 62.1                     | 65.5                     | 64.6                     | 63.0                     | 63.1                     | 61.0                     |
| Avg. Dist. to Rail [m] | 4.1                      | 1.6                      | 0.8                      | 2.3                      | 0.6                      | 2.5                      |
| Avg. Stride Freq. [Hz] | 2.3                      | 2.4                      | 2.4                      | 2.4                      | 2.5                      | 2.4                      |
| Avg. Stride Length [m] | 4.7                      | 7.4                      | 7.2                      | 7.1                      | 6.9                      | 6.5                      |