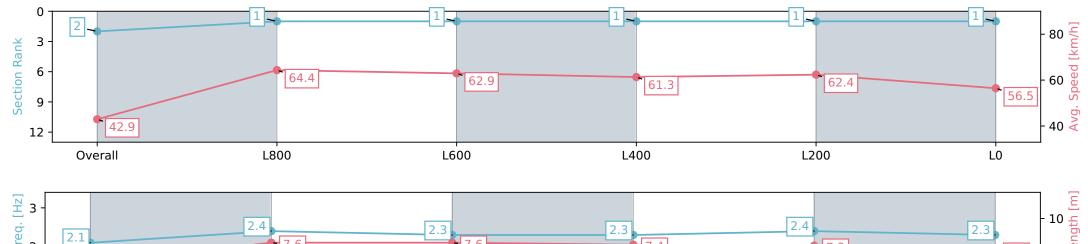

### Morphettville SA - Professional

Race 6: Peter Elberg Funerals Handicap - 1100m

| Section                | Overall                  | L800                     | L600                     | L400                     | L200                     | L0                       |
|------------------------|--------------------------|--------------------------|--------------------------|--------------------------|--------------------------|--------------------------|
| Section Times          | 1:07.30 [2]<br>(0:08.52) | 0:58.78 [1]<br>(0:11.21) | 0:47.57 [1]<br>(0:11.46) | 0:36.11 [1]<br>(0:11.79) | 0:24.32 [1]<br>(0:11.56) | 0:12.76 [1]<br>(0:12.76) |
| Average Speed [km/h]   | 42.9                     | 64.4                     | 62.9                     | 61.3                     | 62.4                     | 56.5                     |
| Top Speed [km/h]       | 61.9                     | 65.9                     | 65.7                     | 62.1                     | 63.6                     | 61.8                     |
| Avg. Dist. to Rail [m] | 2.3                      | 1.5                      | 0.9                      | 0.8                      | 0.5                      | 1.0                      |
| Avg. Stride Freq. [Hz] | 2.1                      | 2.4                      | 2.3                      | 2.3                      | 2.4                      | 2.3                      |
| Avg. Stride Length [m] | 5.5                      | 7.6                      | 7.6                      | 7.4                      | 7.3                      | 6.9                      |