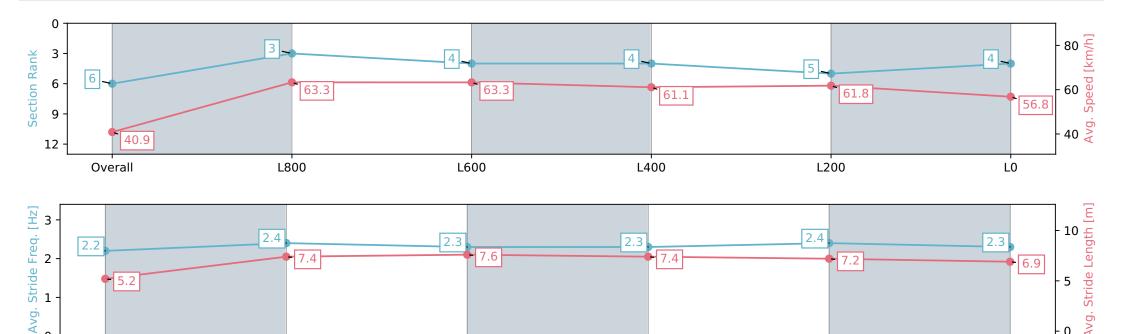

27 July 2024 - 2:52PM

| Section                | Overall                  | L800                     | L600                     | L400                     | L200                     | L0                       |
|------------------------|--------------------------|--------------------------|--------------------------|--------------------------|--------------------------|--------------------------|
| Section Times          | 1:07.75 [6]<br>(0:08.80) | 0:58.95 [3]<br>(0:11.37) | 0:47.58 [4]<br>(0:11.41) | 0:36.17 [4]<br>(0:11.81) | 0:24.36 [5]<br>(0:11.68) | 0:12.68 [4]<br>(0:12.68) |
| Average Speed [km/h]   | 40.9                     | 63.3                     | 63.3                     | 61.1                     | 61.8                     | 56.8                     |
| Top Speed [km/h]       | 61.5                     | 64.8                     | 64.2                     | 61.8                     | 62.2                     | 61.1                     |
| Avg. Dist. to Rail [m] | 7.5                      | 3.4                      | 0.9                      | 0.4                      | 3.5                      | 5.7                      |
| Avg. Stride Freq. [Hz] | 2.2                      | 2.4                      | 2.3                      | 2.3                      | 2.4                      | 2.3                      |
| Avg. Stride Length [m] | 5.2                      | 7.4                      | 7.6                      | 7.4                      | 7.2                      | 6.9                      |