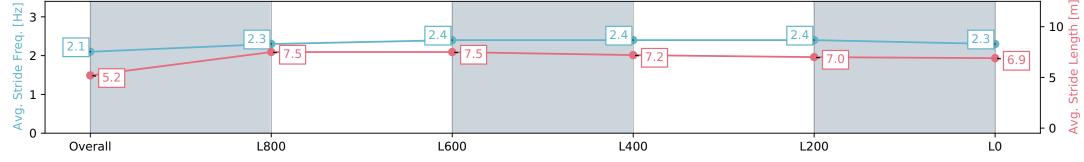

L200

LO

Avg.

Race 6: Peter Elberg Funerals Handicap - 1100m

27 July 2024 - 2:52PM

Track Rating: Soft 7, Weather: Overcast, Rail Position: True

| Section                | Overall                  | L800                     | L600                     | L400                     | L200                      | L0                       |
|------------------------|--------------------------|--------------------------|--------------------------|--------------------------|---------------------------|--------------------------|
| Section Times          | 1:08.26 [8]<br>(0:09.14) | 0:59.12 [8]<br>(0:11.56) | 0:47.55 [9]<br>(0:11.34) | 0:36.21 [9]<br>(0:11.64) | 0:24.57 [10]<br>(0:11.79) | 0:12.78 [8]<br>(0:12.78) |
| Average Speed [km/h]   | 39.5                     | 62.3                     | 64.0                     | 62.6                     | 61.6                      | 56.3                     |
| Top Speed [km/h]       | 60.4                     | 63.9                     | 65.5                     | 63.6                     | 62.4                      | 60.1                     |
| Avg. Dist. to Rail [m] | 7.7                      | 3.8                      | 2.3                      | 2.8                      | 6.8                       | 8.9                      |
| Avg. Stride Freq. [Hz] | 2.1                      | 2.3                      | 2.4                      | 2.4                      | 2.4                       | 2.3                      |
| Avg. Stride Length [m] | 5.2                      | 7.5                      | 7.5                      | 7.2                      | 7.0                       | 6.9                      |