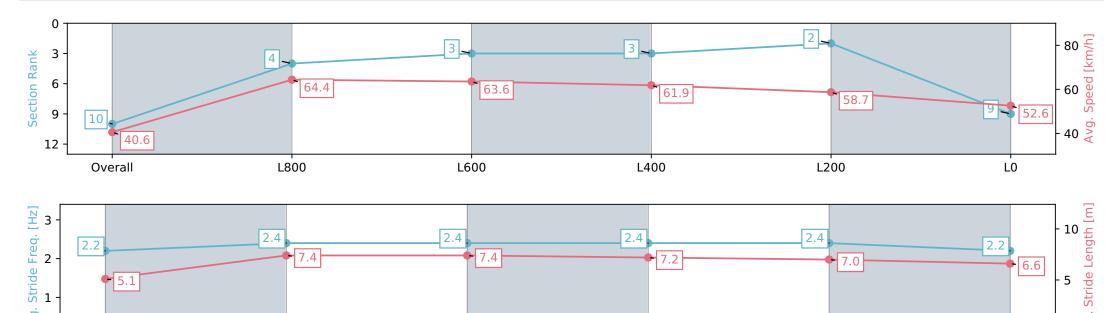

27 July 2024 - 2:52PM

Track Rating: Soft 7, Weather: Overcast, Rail Position: True

| Section                | Overall                   | L800                     | L600                     | L400                     | L200                     | L0                       |
|------------------------|---------------------------|--------------------------|--------------------------|--------------------------|--------------------------|--------------------------|
| Section Times          | 1:09.18 [10]<br>(0:08.87) | 1:00.31 [4]<br>(0:11.19) | 0:49.12 [3]<br>(0:11.44) | 0:37.68 [3]<br>(0:11.69) | 0:25.99 [2]<br>(0:12.30) | 0:13.69 [9]<br>(0:13.69) |
| Average Speed [km/h]   | 40.6                      | 64.4                     | 63.6                     | 61.9                     | 58.7                     | 52.6                     |
| Top Speed [km/h]       | 62.3                      | 65.2                     | 64.6                     | 62.9                     | 60.8                     | 56.2                     |
| Avg. Dist. to Rail [m] | 9.8                       | 6.0                      | 3.0                      | 1.1                      | 2.3                      | 5.2                      |
| Avg. Stride Freq. [Hz] | 2.2                       | 2.4                      | 2.4                      | 2.4                      | 2.4                      | 2.2                      |
| Avg. Stride Length [m] | 5.1                       | 7.4                      | 7.4                      | 7.2                      | 7.0                      | 6.6                      |
|                        |                           |                          |                          |                          |                          |                          |

L400

L600

Report Created: Sat 27 July 2024 15:41:42 GMT+10 (Note: Timing is based on positional data)

L800

[] Ranking at each section and finish

:--.- No data available at this section

Overall

NA No data available