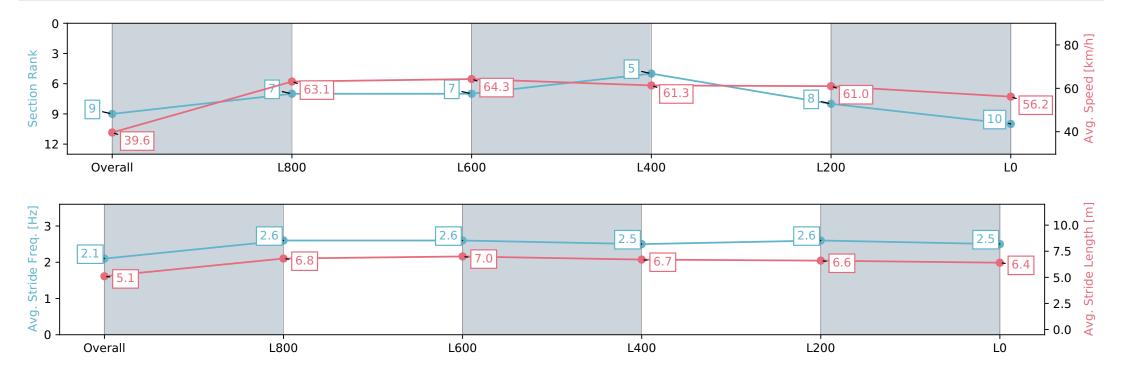

Track Rating: Soft 7, Weather: Overcast, Rail Position: True

| Section                | Overall                  | L800                     | L600                     | L400                     | L200                     | L0                        |
|------------------------|--------------------------|--------------------------|--------------------------|--------------------------|--------------------------|---------------------------|
| Section Times          | 1:08.37 [9]<br>(0:09.10) | 0:59.27 [7]<br>(0:11.41) | 0:47.86 [7]<br>(0:11.27) | 0:36.59 [5]<br>(0:11.85) | 0:24.74 [8]<br>(0:11.91) | 0:12.83 [10]<br>(0:12.83) |
| Average Speed [km/h]   | 39.6                     | 63.1                     | 64.3                     | 61.3                     | 61.0                     | 56.2                      |
| Top Speed [km/h]       | 61.1                     | 64.2                     | 65.0                     | 63.2                     | 62.2                     | 59.4                      |
| Avg. Dist. to Rail [m] | 8.9                      | 3.1                      | 1.6                      | 2.2                      | 6.7                      | 7.8                       |
| Avg. Stride Freq. [Hz] | 2.1                      | 2.6                      | 2.6                      | 2.5                      | 2.6                      | 2.5                       |
| Avg. Stride Length [m] | 5.1                      | 6.8                      | 7.0                      | 6.7                      | 6.6                      | 6.4                       |
|                        |                          |                          |                          |                          |                          |                           |

Report Created: Sat 27 July 2024 15:41:39 GMT+10 (Note: Timing is based on positional data)

[] Ranking at each section and finish

-:--- No data available at this section

Race 6: Peter Elberg Funerals Handicap - 1100m