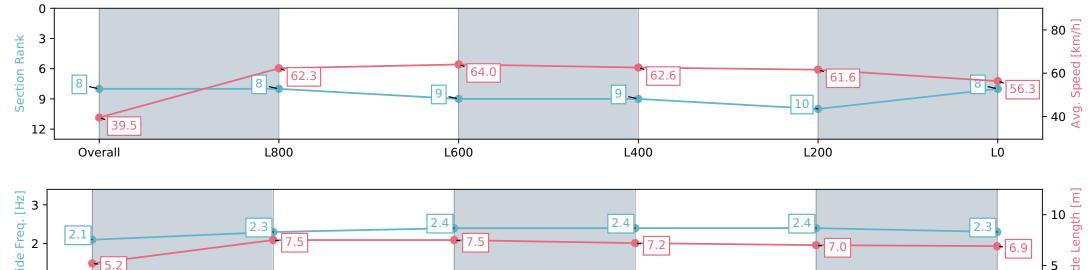

L200

LO

Avg.

Race 6: Peter Elberg Funerals Handicap - 1100m

27 July 2024 - 2:52PM

Track Rating: Soft 7, Weather: Overcast, Rail Position: True

| Section                | Overall                  | L800                     | L600                     | L400                     | L200                      | L0                       |
|------------------------|--------------------------|--------------------------|--------------------------|--------------------------|---------------------------|--------------------------|
| Section Times          | 1:08.26 [8]<br>(0:09.14) | 0:59.12 [8]<br>(0:11.56) | 0:47.55 [9]<br>(0:11.34) | 0:36.21 [9]<br>(0:11.64) | 0:24.57 [10]<br>(0:11.79) | 0:12.78 [8]<br>(0:12.78) |
| Average Speed [km/h]   | 39.5                     | 62.3                     | 64.0                     | 62.6                     | 61.6                      | 56.3                     |
| Top Speed [km/h]       | 60.4                     | 63.9                     | 65.5                     | 63.6                     | 62.4                      | 60.1                     |
| Avg. Dist. to Rail [m] | 7.7                      | 3.8                      | 2.3                      | 2.8                      | 6.8                       | 8.9                      |
| Avg. Stride Freq. [Hz] | 2.1                      | 2.3                      | 2.4                      | 2.4                      | 2.4                       | 2.3                      |
| Avg. Stride Length [m] | 5.2                      | 7.5                      | 7.5                      | 7.2                      | 7.0                       | 6.9                      |