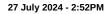

Track Rating: Soft 7, Weather: Overcast, Rail Position: True

| Section                | Overall                  | L800                     | L600                     | L400                     | L200                     | L0                        |
|------------------------|--------------------------|--------------------------|--------------------------|--------------------------|--------------------------|---------------------------|
| Section Times          | 1:08.37 [9]<br>(0:09.10) | 0:59.27 [7]<br>(0:11.41) | 0:47.86 [7]<br>(0:11.27) | 0:36.59 [5]<br>(0:11.85) | 0:24.74 [8]<br>(0:11.91) | 0:12.83 [10]<br>(0:12.83) |
| Average Speed [km/h]   | 39.6                     | 63.1                     | 64.3                     | 61.3                     | 61.0                     | 56.2                      |
| Top Speed [km/h]       | 61.1                     | 64.2                     | 65.0                     | 63.2                     | 62.2                     | 59.4                      |
| Avg. Dist. to Rail [m] | 8.9                      | 3.1                      | 1.6                      | 2.2                      | 6.7                      | 7.8                       |
| Avg. Stride Freq. [Hz] | 2.1                      | 2.6                      | 2.6                      | 2.5                      | 2.6                      | 2.5                       |
| Avg. Stride Length [m] | 5.1                      | 6.8                      | 7.0                      | 6.7                      | 6.6                      | 6.4                       |
|                        |                          |                          |                          |                          |                          |                           |