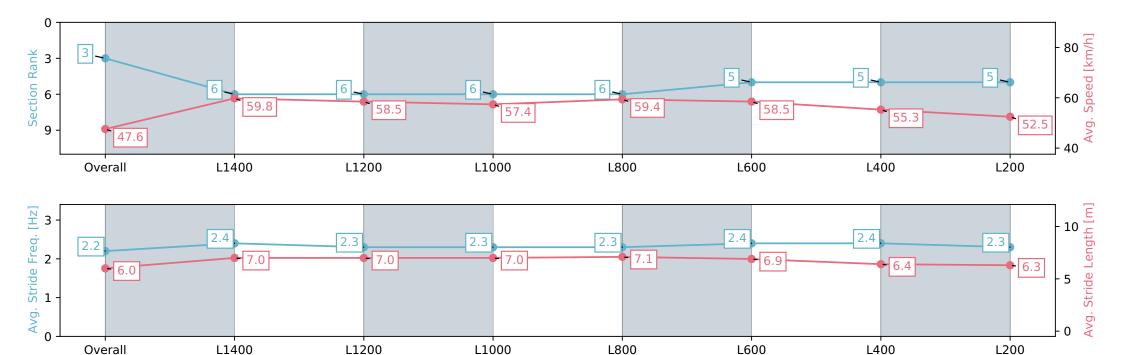

#### Race 2: Thomas Farms Handicap - 1600m

27 July 2024 - 12:27PM

Track Rating: Soft 7, Weather: Overcast, Rail Position: True

| Section                | Overall                  | L1400                    | L1200                    | L1000                    | L800                     | L600                     | L400                     | L200                     |
|------------------------|--------------------------|--------------------------|--------------------------|--------------------------|--------------------------|--------------------------|--------------------------|--------------------------|
| Section Times          | 1:43.56 [3]<br>(0:15.17) | 1:28.39 [6]<br>(0:12.15) | 1:16.24 [6]<br>(0:12.36) | 1:03.88 [6]<br>(0:12.55) | 0:51.33 [6]<br>(0:12.21) | 0:39.12 [5]<br>(0:12.36) | 0:26.76 [5]<br>(0:13.02) | 0:13.74 [5]<br>(0:13.74) |
| Average Speed [km/h]   | 47.6                     | 59.8                     | 58.5                     | 57.4                     | 59.4                     | 58.5                     | 55.3                     | 52.5                     |
| Top Speed [km/h]       | 60.0                     | 60.7                     | 61.0                     | 59.3                     | 61.0                     | 60.6                     | 57.2                     | 54.8                     |
| Avg. Dist. to Rail [m] | 8.7                      | 2.6                      | 1.2                      | 2.1                      | 1.9                      | 0.9                      | 1.3                      | 2.1                      |
| Avg. Stride Freq. [Hz] | 2.2                      | 2.4                      | 2.3                      | 2.3                      | 2.3                      | 2.4                      | 2.4                      | 2.3                      |
| Avg. Stride Length [m] | 6.0                      | 7.0                      | 7.0                      | 7.0                      | 7.1                      | 6.9                      | 6.4                      | 6.3                      |