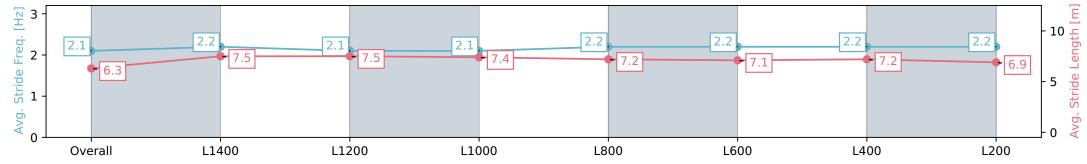

27 July 2024 - 12:27PM

Track Rating: Soft 7, Weather: Overcast, Rail Position: True

| Section                | Overall                  | L1400                    | L1200                    | L1000                    | L800                     | L600                     | L400                     | L200                     |
|------------------------|--------------------------|--------------------------|--------------------------|--------------------------|--------------------------|--------------------------|--------------------------|--------------------------|
| Section Times          | 1:42.28 [1]<br>(0:15.00) | 1:27.28 [3]<br>(0:12.14) | 1:15.14 [5]<br>(0:12.43) | 1:02.71 [5]<br>(0:12.55) | 0:50.16 [5]<br>(0:12.28) | 0:37.87 [4]<br>(0:12.39) | 0:25.48 [4]<br>(0:12.54) | 0:12.94 [1]<br>(0:12.94) |
| Average Speed [km/h]   | 48.0                     | 59.6                     | 58.1                     | 57.3                     | 58.8                     | 58.6                     | 57.6                     | 55.6                     |
| Top Speed [km/h]       | 61.1                     | 60.9                     | 60.3                     | 58.5                     | 60.1                     | 60.0                     | 58.7                     | 58.3                     |
| Avg. Dist. to Rail [m] | 4.7                      | 1.8                      | 0.6                      | 1.5                      | 1.6                      | 1.6                      | 3.6                      | 4.3                      |
| Avg. Stride Freq. [Hz] | 2.1                      | 2.2                      | 2.1                      | 2.1                      | 2.2                      | 2.2                      | 2.2                      | 2.2                      |
| Avg. Stride Length [m] | 6.3                      | 7.5                      | 7.5                      | 7.4                      | 7.2                      | 7.1                      | 7.2                      | 6.9                      |