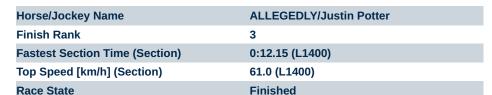

#### Race 2: Thomas Farms Handicap - 1600m

27 July 2024 - 12:27PM

Track Rating: Soft 7, Weather: Overcast, Rail Position: True

| Section                | Overall                  | L1400                    | L1200                    | L1000                    | L800                     | L600                     | L400                     | L200                     |
|------------------------|--------------------------|--------------------------|--------------------------|--------------------------|--------------------------|--------------------------|--------------------------|--------------------------|
| Section Times          | 1:43.56 [3]<br>(0:15.17) | 1:28.39 [6]<br>(0:12.15) | 1:16.24 [6]<br>(0:12.36) | 1:03.88 [6]<br>(0:12.55) | 0:51.33 [6]<br>(0:12.21) | 0:39.12 [5]<br>(0:12.36) | 0:26.76 [5]<br>(0:13.02) | 0:13.74 [5]<br>(0:13.74) |
| Average Speed [km/h]   | 47.6                     | 59.8                     | 58.5                     | 57.4                     | 59.4                     | 58.5                     | 55.3                     | 52.5                     |
| Top Speed [km/h]       | 60.0                     | 60.7                     | 61.0                     | 59.3                     | 61.0                     | 60.6                     | 57.2                     | 54.8                     |
| Avg. Dist. to Rail [m] | 8.7                      | 2.6                      | 1.2                      | 2.1                      | 1.9                      | 0.9                      | 1.3                      | 2.1                      |
| Avg. Stride Freq. [Hz] | 2.2                      | 2.4                      | 2.3                      | 2.3                      | 2.3                      | 2.4                      | 2.4                      | 2.3                      |
| Avg. Stride Length [m] | 6.0                      | 7.0                      | 7.0                      | 7.0                      | 7.1                      | 6.9                      | 6.4                      | 6.3                      |