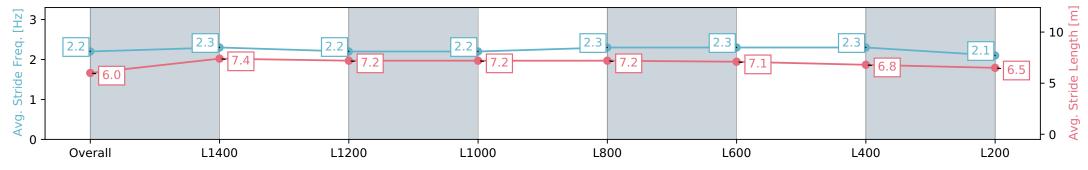

27 July 2024 - 12:27PM

Track Rating: Soft 7, Weather: Overcast, Rail Position: True

| Section                | Overall                  | L1400                    | L1200                    | L1000                    | L800                     | L600                     | L400                     | L200                     |
|------------------------|--------------------------|--------------------------|--------------------------|--------------------------|--------------------------|--------------------------|--------------------------|--------------------------|
| Section Times          | 1:44.18 [5]<br>(0:14.79) | 1:29.39 [1]<br>(0:11.85) | 1:17.54 [1]<br>(0:12.47) | 1:05.07 [1]<br>(0:12.61) | 0:52.46 [1]<br>(0:12.37) | 0:40.09 [2]<br>(0:12.49) | 0:27.60 [3]<br>(0:13.12) | 0:14.48 [4]<br>(0:14.48) |
| Average Speed [km/h]   | 48.7                     | 61.0                     | 57.6                     | 57.1                     | 58.1                     | 57.3                     | 54.8                     | 49.7                     |
| Top Speed [km/h]       | 62.7                     | 62.3                     | 59.0                     | 57.8                     | 59.0                     | 58.4                     | 56.2                     | 52.9                     |
| Avg. Dist. to Rail [m] | 7.0                      | 2.0                      | 0.6                      | 0.1                      | 0.3                      | 0.7                      | 0.6                      | 0.7                      |
| Avg. Stride Freq. [Hz] | 2.3                      | 2.4                      | 2.3                      | 2.2                      | 2.3                      | 2.3                      | 2.3                      | 2.2                      |
| Avg. Stride Length [m] | 5.9                      | 7.2                      | 7.1                      | 7.1                      | 7.0                      | 6.8                      | 6.6                      | 6.3                      |
|                        |                          |                          |                          |                          |                          |                          |                          |                          |