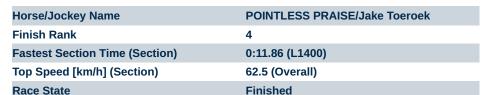

27 July 2024 - 12:27PM

Track Rating: Soft 7, Weather: Overcast, Rail Position: True

| Section                | Overall                  | L1400                    | L1200                    | L1000                    | L800                     | L600                     | L400                     | L200                     |
|------------------------|--------------------------|--------------------------|--------------------------|--------------------------|--------------------------|--------------------------|--------------------------|--------------------------|
| Section Times          | 1:44.12 [4]<br>(0:15.11) | 1:29.01 [5]<br>(0:11.86) | 1:17.15 [3]<br>(0:12.39) | 1:04.76 [3]<br>(0:12.52) | 0:52.24 [3]<br>(0:12.27) | 0:39.97 [3]<br>(0:12.38) | 0:27.59 [2]<br>(0:13.07) | 0:14.52 [2]<br>(0:14.52) |
| Average Speed [km/h]   | 47.7                     | 61.1                     | 58.4                     | 57.5                     | 58.9                     | 58.5                     | 55.1                     | 49.6                     |
| Top Speed [km/h]       | 62.4                     | 62.5                     | 59.8                     | 58.2                     | 59.6                     | 59.3                     | 57.4                     | 52.7                     |
| Avg. Dist. to Rail [m] | 6.7                      | 2.1                      | 1.1                      | 1.6                      | 1.2                      | 0.9                      | 2.5                      | 3.6                      |
| Avg. Stride Freq. [Hz] | 2.2                      | 2.3                      | 2.2                      | 2.2                      | 2.3                      | 2.3                      | 2.3                      | 2.1                      |
| Avg. Stride Length [m] | 6.0                      | 7.4                      | 7.2                      | 7.2                      | 7.2                      | 7.1                      | 6.8                      | 6.5                      |