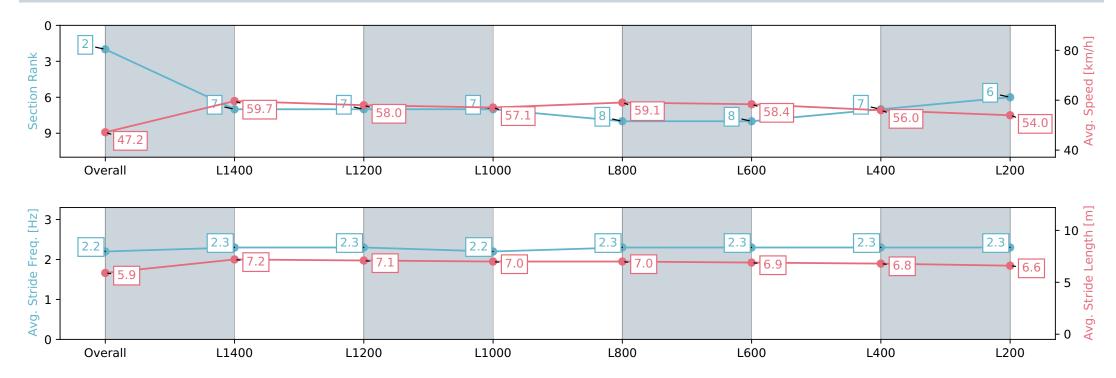

#### Race 2: Thomas Farms Handicap - 1600m

27 July 2024 - 12:27PM

| Section                | Overall                  | L1400                    | L1200                    | L1000                    | L800                     | L600                     | L400                     | L200                     |
|------------------------|--------------------------|--------------------------|--------------------------|--------------------------|--------------------------|--------------------------|--------------------------|--------------------------|
| Section Times          | 1:43.34 [2]<br>(0:15.28) | 1:28.06 [7]<br>(0:12.09) | 1:15.97 [7]<br>(0:12.43) | 1:03.54 [7]<br>(0:12.60) | 0:50.94 [8]<br>(0:12.28) | 0:38.66 [8]<br>(0:12.41) | 0:26.25 [7]<br>(0:12.91) | 0:13.34 [6]<br>(0:13.34) |
| Average Speed [km/h]   | 47.2                     | 59.7                     | 58.0                     | 57.1                     | 59.1                     | 58.4                     | 56.0                     | 54.0                     |
| Top Speed [km/h]       | 61.8                     | 61.0                     | 60.1                     | 58.4                     | 59.9                     | 59.9                     | 57.4                     | 55.2                     |
| Avg. Dist. to Rail [m] | 3.0                      | 1.2                      | 0.3                      | 1.2                      | 1.6                      | 1.2                      | 4.5                      | 6.5                      |
| Avg. Stride Freq. [Hz] | 2.2                      | 2.3                      | 2.3                      | 2.2                      | 2.3                      | 2.3                      | 2.3                      | 2.3                      |
| Avg. Stride Length [m] | 5.9                      | 7.2                      | 7.1                      | 7.0                      | 7.0                      | 6.9                      | 6.8                      | 6.6                      |