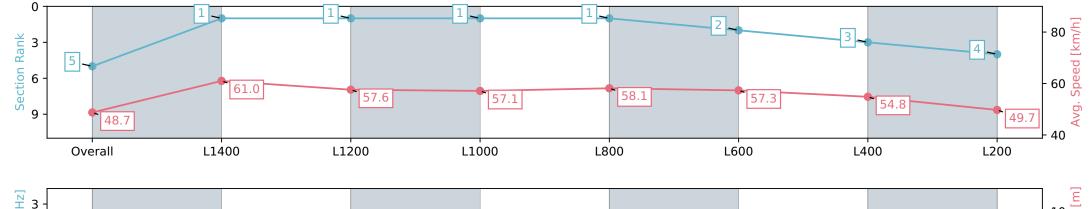

27 July 2024 - 12:27PM

Track Rating: Soft 7, Weather: Overcast, Rail Position: True

| Section                | Overall                  | L1400                    | L1200                    | L1000                    | L800                     | L600                     | L400                     | L200                     |
|------------------------|--------------------------|--------------------------|--------------------------|--------------------------|--------------------------|--------------------------|--------------------------|--------------------------|
| Section Times          | 1:44.18 [5]<br>(0:14.79) | 1:29.39 [1]<br>(0:11.85) | 1:17.54 [1]<br>(0:12.47) | 1:05.07 [1]<br>(0:12.61) | 0:52.46 [1]<br>(0:12.37) | 0:40.09 [2]<br>(0:12.49) | 0:27.60 [3]<br>(0:13.12) | 0:14.48 [4]<br>(0:14.48) |
| Average Speed [km/h]   | 48.7                     | 61.0                     | 57.6                     | 57.1                     | 58.1                     | 57.3                     | 54.8                     | 49.7                     |
| Top Speed [km/h]       | 62.7                     | 62.3                     | 59.0                     | 57.8                     | 59.0                     | 58.4                     | 56.2                     | 52.9                     |
| Avg. Dist. to Rail [m] | 7.0                      | 2.0                      | 0.6                      | 0.1                      | 0.3                      | 0.7                      | 0.6                      | 0.7                      |
| Avg. Stride Freq. [Hz] | 2.3                      | 2.4                      | 2.3                      | 2.2                      | 2.3                      | 2.3                      | 2.3                      | 2.2                      |
| Avg. Stride Length [m] | 5.9                      | 7.2                      | 7.1                      | 7.1                      | 7.0                      | 6.8                      | 6.6                      | 6.3                      |
|                        |                          |                          |                          |                          |                          |                          |                          |                          |