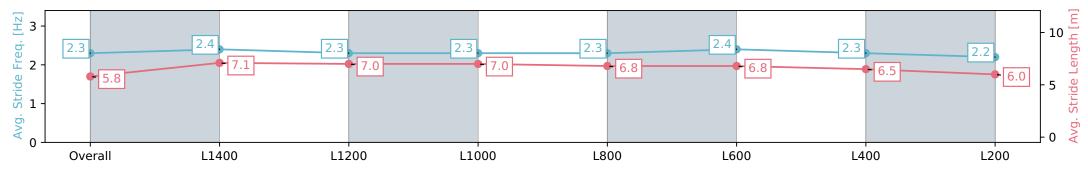

27 July 2024 - 12:27PM

Track Rating: Soft 7, Weather: Overcast, Rail Position: True

| Section                | Overall                  | L1400                    | L1200                    | L1000                    | L800                     | L600                     | L400                     | L200                     |
|------------------------|--------------------------|--------------------------|--------------------------|--------------------------|--------------------------|--------------------------|--------------------------|--------------------------|
| Section Times          | 1:44.67 [6]<br>(0:15.00) | 1:29.67 [4]<br>(0:11.93) | 1:17.74 [2]<br>(0:12.28) | 1:05.46 [2]<br>(0:12.57) | 0:52.88 [2]<br>(0:12.28) | 0:40.59 [1]<br>(0:12.45) | 0:28.14 [1]<br>(0:13.15) | 0:14.99 [3]<br>(0:14.99) |
| Average Speed [km/h]   | 48.0                     | 60.1                     | 58.2                     | 57.4                     | 58.6                     | 58.1                     | 54.9                     | 48.0                     |
| Top Speed [km/h]       | 63.1                     | 62.1                     | 61.3                     | 59.8                     | 59.8                     | 59.1                     | 57.0                     | 53.0                     |
| Avg. Dist. to Rail [m] | 3.8                      | 1.1                      | 1.4                      | 0.2                      | 1.2                      | 0.9                      | 1.0                      | 1.0                      |
| Avg. Stride Freq. [Hz] | 2.3                      | 2.4                      | 2.3                      | 2.3                      | 2.3                      | 2.4                      | 2.3                      | 2.2                      |
| Avg. Stride Length [m] | 5.8                      | 7.1                      | 7.0                      | 7.0                      | 6.8                      | 6.8                      | 6.5                      | 6.0                      |
|                        |                          |                          |                          |                          |                          |                          |                          |                          |