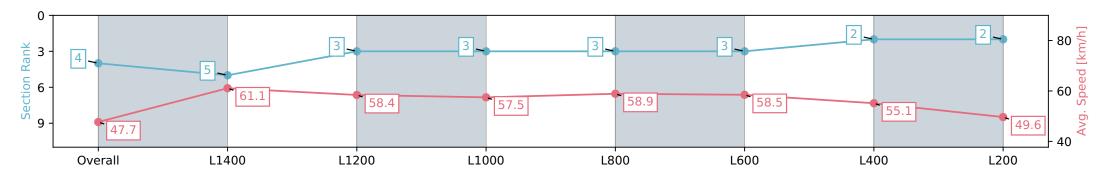

27 July 2024 - 12:27PM

Track Rating: Soft 7, Weather: Overcast, Rail Position: True

| Section                | Overall                  | L1400                    | L1200                    | L1000                    | L800                     | L600                     | L400                     | L200                     |
|------------------------|--------------------------|--------------------------|--------------------------|--------------------------|--------------------------|--------------------------|--------------------------|--------------------------|
| Section Times          | 1:44.12 [4]<br>(0:15.11) | 1:29.01 [5]<br>(0:11.86) | 1:17.15 [3]<br>(0:12.39) | 1:04.76 [3]<br>(0:12.52) | 0:52.24 [3]<br>(0:12.27) | 0:39.97 [3]<br>(0:12.38) | 0:27.59 [2]<br>(0:13.07) | 0:14.52 [2]<br>(0:14.52) |
| Average Speed [km/h]   | 47.7                     | 61.1                     | 58.4                     | 57.5                     | 58.9                     | 58.5                     | 55.1                     | 49.6                     |
| Top Speed [km/h]       | 62.4                     | 62.5                     | 59.8                     | 58.2                     | 59.6                     | 59.3                     | 57.4                     | 52.7                     |
| Avg. Dist. to Rail [m] | 6.7                      | 2.1                      | 1.1                      | 1.6                      | 1.2                      | 0.9                      | 2.5                      | 3.6                      |
| Avg. Stride Freq. [Hz] | 2.2                      | 2.3                      | 2.2                      | 2.2                      | 2.3                      | 2.3                      | 2.3                      | 2.1                      |
| Avg. Stride Length [m] | 6.0                      | 7.4                      | 7.2                      | 7.2                      | 7.2                      | 7.1                      | 6.8                      | 6.5                      |