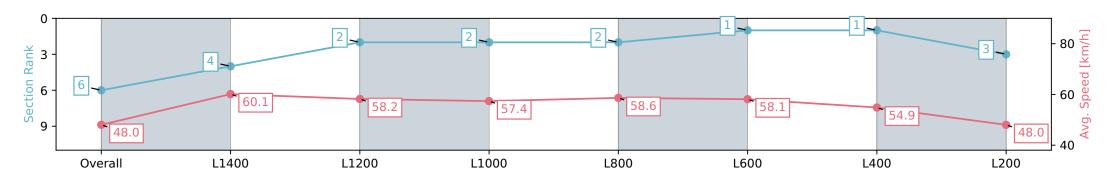

27 July 2024 - 12:27PM

Track Rating: Soft 7, Weather: Overcast, Rail Position: True

| Section                | Overall                  | L1400                    | L1200                    | L1000                    | L800                     | L600                     | L400                     | L200                     |
|------------------------|--------------------------|--------------------------|--------------------------|--------------------------|--------------------------|--------------------------|--------------------------|--------------------------|
| Section Times          | 1:44.67 [6]<br>(0:15.00) | 1:29.67 [4]<br>(0:11.93) | 1:17.74 [2]<br>(0:12.28) | 1:05.46 [2]<br>(0:12.57) | 0:52.88 [2]<br>(0:12.28) | 0:40.59 [1]<br>(0:12.45) | 0:28.14 [1]<br>(0:13.15) | 0:14.99 [3]<br>(0:14.99) |
| Average Speed [km/h]   | 48.0                     | 60.1                     | 58.2                     | 57.4                     | 58.6                     | 58.1                     | 54.9                     | 48.0                     |
| Top Speed [km/h]       | 63.1                     | 62.1                     | 61.3                     | 59.8                     | 59.8                     | 59.1                     | 57.0                     | 53.0                     |
| Avg. Dist. to Rail [m] | 3.8                      | 1.1                      | 1.4                      | 0.2                      | 1.2                      | 0.9                      | 1.0                      | 1.0                      |
| Avg. Stride Freq. [Hz] | 2.3                      | 2.4                      | 2.3                      | 2.3                      | 2.3                      | 2.4                      | 2.3                      | 2.2                      |
| Avg. Stride Length [m] | 5.8                      | 7.1                      | 7.0                      | 7.0                      | 6.8                      | 6.8                      | 6.5                      | 6.0                      |
|                        |                          |                          |                          |                          |                          |                          |                          |                          |