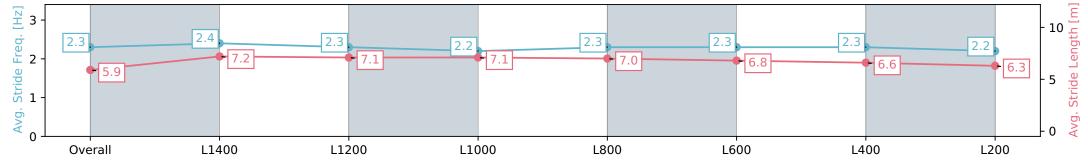

#### Race 2: Thomas Farms Handicap - 1600m

27 July 2024 - 12:27PM

| Section                | Overall                  | L1400                    | L1200                    | L1000                    | L800                     | L600                     | L400                     | L200                     |
|------------------------|--------------------------|--------------------------|--------------------------|--------------------------|--------------------------|--------------------------|--------------------------|--------------------------|
| Section Times          | 1:43.34 [2]<br>(0:15.28) | 1:28.06 [7]<br>(0:12.09) | 1:15.97 [7]<br>(0:12.43) | 1:03.54 [7]<br>(0:12.60) | 0:50.94 [8]<br>(0:12.28) | 0:38.66 [8]<br>(0:12.41) | 0:26.25 [7]<br>(0:12.91) | 0:13.34 [6]<br>(0:13.34) |
| Average Speed [km/h]   | 47.2                     | 59.7                     | 58.0                     | 57.1                     | 59.1                     | 58.4                     | 56.0                     | 54.0                     |
| Top Speed [km/h]       | 61.8                     | 61.0                     | 60.1                     | 58.4                     | 59.9                     | 59.9                     | 57.4                     | 55.2                     |
| Avg. Dist. to Rail [m] | 3.0                      | 1.2                      | 0.3                      | 1.2                      | 1.6                      | 1.2                      | 4.5                      | 6.5                      |
| Avg. Stride Freq. [Hz] | 2.2                      | 2.3                      | 2.3                      | 2.2                      | 2.3                      | 2.3                      | 2.3                      | 2.3                      |
| Avg. Stride Length [m] | 5.9                      | 7.2                      | 7.1                      | 7.0                      | 7.0                      | 6.9                      | 6.8                      | 6.6                      |