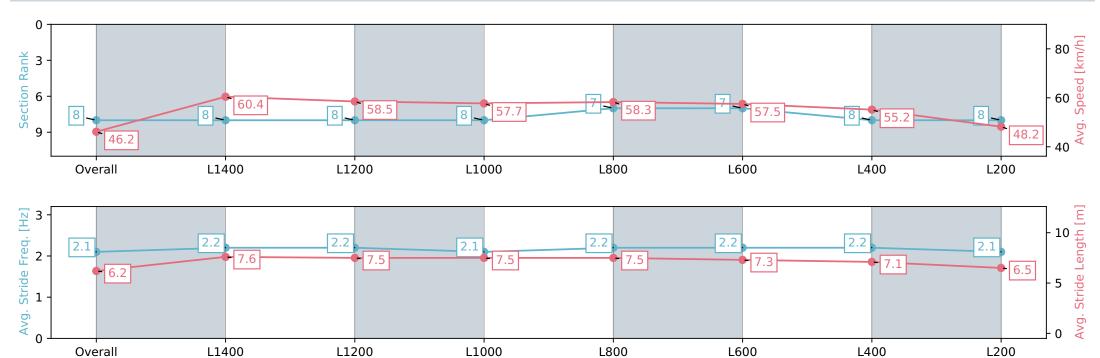

#### Race 2: Thomas Farms Handicap - 1600m

27 July 2024 - 12:27PM

| Section                | Overall                  | L1400                    | L1200                    | L1000                    | L800                     | L600                     | L400                     | L200                     |
|------------------------|--------------------------|--------------------------|--------------------------|--------------------------|--------------------------|--------------------------|--------------------------|--------------------------|
| Section Times          | 1:45.12 [8]<br>(0:15.62) | 1:29.50 [8]<br>(0:11.90) | 1:17.60 [8]<br>(0:12.28) | 1:05.31 [8]<br>(0:12.47) | 0:52.84 [7]<br>(0:12.34) | 0:40.50 [7]<br>(0:12.52) | 0:27.98 [8]<br>(0:13.05) | 0:14.93 [8]<br>(0:14.93) |
| Average Speed [km/h]   | 46.2                     | 60.4                     | 58.5                     | 57.7                     | 58.3                     | 57.5                     | 55.2                     | 48.2                     |
| Top Speed [km/h]       | 61.3                     | 61.9                     | 59.8                     | 58.8                     | 59.0                     | 58.8                     | 56.0                     | 53.9                     |
| Avg. Dist. to Rail [m] | 3.6                      | 0.6                      | 0.5                      | 0.2                      | 0.3                      | 0.3                      | 0.4                      | 1.8                      |
| Avg. Stride Freq. [Hz] | 2.1                      | 2.2                      | 2.2                      | 2.1                      | 2.2                      | 2.2                      | 2.2                      | 2.1                      |
| Avg. Stride Length [m] | 6.2                      | 7.6                      | 7.5                      | 7.5                      | 7.5                      | 7.3                      | 7.1                      | 6.5                      |