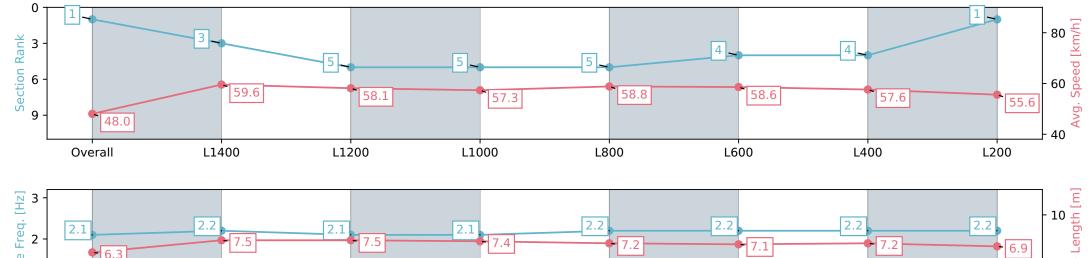

27 July 2024 - 12:27PM

Track Rating: Soft 7, Weather: Overcast, Rail Position: True

| Section                | Overall                  | L1400                    | L1200                    | L1000                    | L800                     | L600                     | L400                     | L200                     |
|------------------------|--------------------------|--------------------------|--------------------------|--------------------------|--------------------------|--------------------------|--------------------------|--------------------------|
| Section Times          | 1:42.28 [1]<br>(0:15.00) | 1:27.28 [3]<br>(0:12.14) | 1:15.14 [5]<br>(0:12.43) | 1:02.71 [5]<br>(0:12.55) | 0:50.16 [5]<br>(0:12.28) | 0:37.87 [4]<br>(0:12.39) | 0:25.48 [4]<br>(0:12.54) | 0:12.94 [1]<br>(0:12.94) |
| Average Speed [km/h]   | 48.0                     | 59.6                     | 58.1                     | 57.3                     | 58.8                     | 58.6                     | 57.6                     | 55.6                     |
| Top Speed [km/h]       | 61.1                     | 60.9                     | 60.3                     | 58.5                     | 60.1                     | 60.0                     | 58.7                     | 58.3                     |
| Avg. Dist. to Rail [m] | 4.7                      | 1.8                      | 0.6                      | 1.5                      | 1.6                      | 1.6                      | 3.6                      | 4.3                      |
| Avg. Stride Freq. [Hz] | 2.1                      | 2.2                      | 2.1                      | 2.1                      | 2.2                      | 2.2                      | 2.2                      | 2.2                      |
| Avg. Stride Length [m] | 6.3                      | 7.5                      | 7.5                      | 7.4                      | 7.2                      | 7.1                      | 7.2                      | 6.9                      |