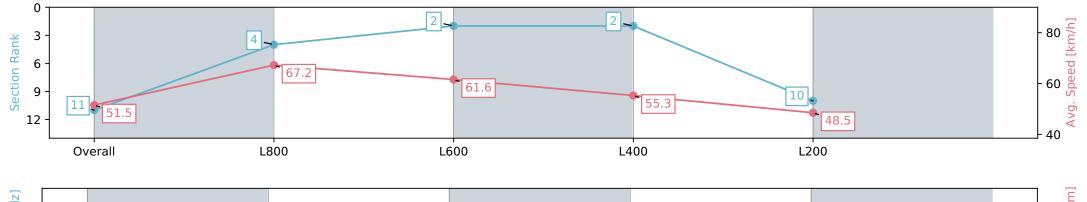

#### Race 2: Sportsbet Set a Deposit Limit Handicap - 1000m

20 July 2024 - 12:23PM

| Section                | Overall                   | L800                     | L600                     | L400                     | L200                   |
|------------------------|---------------------------|--------------------------|--------------------------|--------------------------|------------------------|
| Section Times          | 1:04.23 [11]<br>(0:13.97) | 0:50.26 [4]<br>(0:10.73) | 0:39.53 [2]<br>(0:11.68) | 0:27.85 [2]<br>(0:13.06) | 0:14.79 [1<br>(0:14.79 |
| Average Speed [km/h]   | 51.5                      | 67.2                     | 61.6                     | 55.3                     | 48.5                   |
| Top Speed [km/h]       | 68.5                      | 69.6                     | 64.1                     | 59.6                     | 52.4                   |
| Avg. Dist. to Rail [m] | 8.2                       | 1.3                      | 0.4                      | 1.9                      | 2.6                    |
| Avg. Stride Freq. [Hz] | 2.4                       | 2.6                      | 2.5                      | 2.4                      | 2.2                    |
| Avg. Stride Length [m] | 5.8                       | 7.2                      | 6.9                      | 6.5                      | 6.0                    |