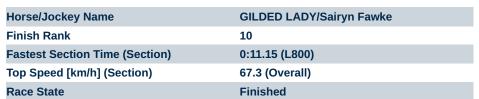

### Morphettville Parks SA - Professional

#### Race 2: Sportsbet Set a Deposit Limit Handicap - 1000m

20 July 2024 - 12:23PM

| Section                | Overall                   | L800                     | L600                      | L400                      | L200                      |
|------------------------|---------------------------|--------------------------|---------------------------|---------------------------|---------------------------|
| Section Times          | 1:02.68 [10]<br>(0:14.36) | 0:48.32 [9]<br>(0:11.15) | 0:37.17 [10]<br>(0:11.52) | 0:25.65 [10]<br>(0:12.46) | 0:13.19 [11]<br>(0:13.19) |
| Average Speed [km/h]   | 50.0                      | 64.8                     | 62.4                      | 58.0                      | 54.3                      |
| Top Speed [km/h]       | 67.3                      | 67.3                     | 64.2                      | 59.8                      | 58.1                      |
| Avg. Dist. to Rail [m] | 6.6                       | 1.9                      | 1.1                       | 2.9                       | 5.0                       |
| Avg. Stride Freq. [Hz] | 2.4                       | 2.5                      | 2.5                       | 2.4                       | 2.3                       |
| Avg. Stride Length [m] | 5.7                       | 7.2                      | 6.9                       | 6.6                       | 6.4                       |