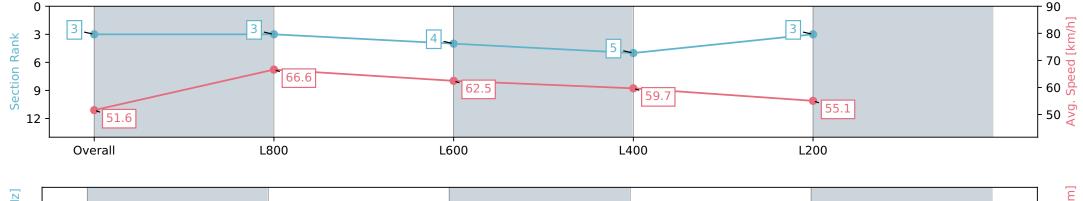

# Horse/Jockey Name EMMOOKI MAGIC/Alana Kelly Finish Rank 3 Fastest Section Time (Section) 0:10.83 (L800) Top Speed [km/h] (Section) 68.4 (Overall) Race State Finished

### Race 2: Sportsbet Set a Deposit Limit Handicap - 1000m

20 July 2024 - 12:23PM

| Section                | Overall                  | L800                     | L600                     | L400                     | L200                     |
|------------------------|--------------------------|--------------------------|--------------------------|--------------------------|--------------------------|
| Section Times          | 1:01.66 [3]<br>(0:13.95) | 0:47.71 [3]<br>(0:10.83) | 0:36.88 [4]<br>(0:11.73) | 0:25.15 [5]<br>(0:12.15) | 0:13.00 [3]<br>(0:13.00) |
| Average Speed [km/h]   | 51.6                     | 66.6                     | 62.5                     | 59.7                     | 55.1                     |
| Top Speed [km/h]       | 68.4                     | 68.4                     | 64.2                     | 60.8                     | 58.6                     |
| Avg. Dist. to Rail [m] | 2.6                      | 0.7                      | 3.1                      | 3.3                      | 3.1                      |
| Avg. Stride Freq. [Hz] | 2.3                      | 2.5                      | 2.4                      | 2.3                      | 2.3                      |
| Avg. Stride Length [m] | 6.1                      | 7.4                      | 7.2                      | 7.1                      | 6.7                      |
|                        |                          |                          |                          |                          |                          |