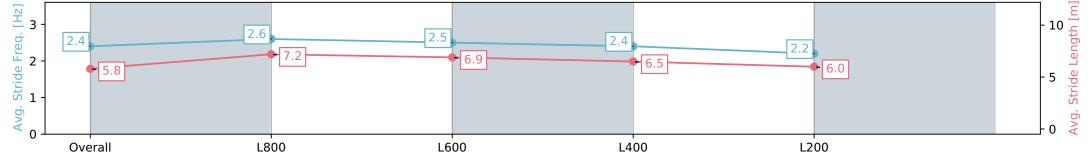

#### Race 2: Sportsbet Set a Deposit Limit Handicap - 1000m

20 July 2024 - 12:23PM

| Section                | Overall                   | L800                     | L600                     | L400                     | L200                   |
|------------------------|---------------------------|--------------------------|--------------------------|--------------------------|------------------------|
| Section Times          | 1:04.23 [11]<br>(0:13.97) | 0:50.26 [4]<br>(0:10.73) | 0:39.53 [2]<br>(0:11.68) | 0:27.85 [2]<br>(0:13.06) | 0:14.79 [1<br>(0:14.79 |
| Average Speed [km/h]   | 51.5                      | 67.2                     | 61.6                     | 55.3                     | 48.5                   |
| Top Speed [km/h]       | 68.5                      | 69.6                     | 64.1                     | 59.6                     | 52.4                   |
| Avg. Dist. to Rail [m] | 8.2                       | 1.3                      | 0.4                      | 1.9                      | 2.6                    |
| Avg. Stride Freq. [Hz] | 2.4                       | 2.6                      | 2.5                      | 2.4                      | 2.2                    |
| Avg. Stride Length [m] | 5.8                       | 7.2                      | 6.9                      | 6.5                      | 6.0                    |