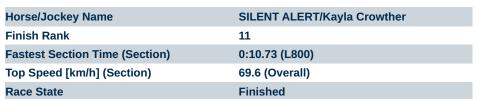

#### Race 2: Sportsbet Set a Deposit Limit Handicap - 1000m

20 July 2024 - 12:23PM

| Section                | Overall                   | L800                     | L600                     | L400                     | L200                   |
|------------------------|---------------------------|--------------------------|--------------------------|--------------------------|------------------------|
| Section Times          | 1:04.23 [11]<br>(0:13.97) | 0:50.26 [4]<br>(0:10.73) | 0:39.53 [2]<br>(0:11.68) | 0:27.85 [2]<br>(0:13.06) | 0:14.79 [1<br>(0:14.79 |
| Average Speed [km/h]   | 51.5                      | 67.2                     | 61.6                     | 55.3                     | 48.5                   |
| Top Speed [km/h]       | 68.5                      | 69.6                     | 64.1                     | 59.6                     | 52.4                   |
| Avg. Dist. to Rail [m] | 8.2                       | 1.3                      | 0.4                      | 1.9                      | 2.6                    |
| Avg. Stride Freq. [Hz] | 2.4                       | 2.6                      | 2.5                      | 2.4                      | 2.2                    |
| Avg. Stride Length [m] | 5.8                       | 7.2                      | 6.9                      | 6.5                      | 6.0                    |