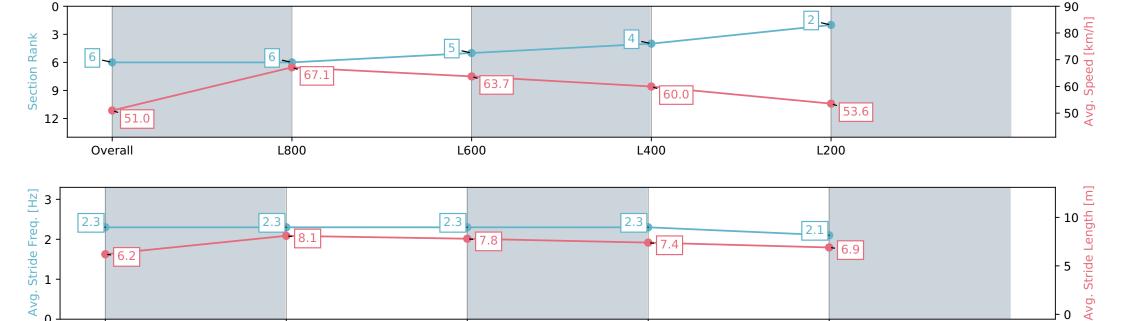

### Horse/Jockey Name CROWN MOSHE/Alana Livesey Finish Rank 7 Fastest Section Time (Section) 0:11.00 (L800) Top Speed [km/h] (Section) 66.8 (Overall) Race State Finished

### Morphettville Parks SA - Professional

### Race 2: Sportsbet Set a Deposit Limit Handicap - 1000m

20 July 2024 - 12:23PM

| Section                | Overall                  | L800                     | L600                     | L400                     | L200                     |
|------------------------|--------------------------|--------------------------|--------------------------|--------------------------|--------------------------|
| Section Times          | 1:02.02 [7]<br>(0:14.28) | 0:47.73 [8]<br>(0:11.00) | 0:36.73 [9]<br>(0:11.33) | 0:25.40 [8]<br>(0:12.25) | 0:13.15 [7]<br>(0:13.15) |
| Average Speed [km/h]   | 50.3                     | 65.6                     | 63.0                     | 58.9                     | 54.5                     |
| Top Speed [km/h]       | 66.8                     | 66.7                     | 65.7                     | 61.0                     | 56.8                     |
| Avg. Dist. to Rail [m] | 4.0                      | 0.9                      | 0.9                      | 2.0                      | 2.9                      |
| Avg. Stride Freq. [Hz] | 2.4                      | 2.5                      | 2.4                      | 2.4                      | 2.3                      |
| Avg. Stride Length [m] | 5.9                      | 7.3                      | 7.2                      | 6.8                      | 6.5                      |

Report Created: Sat 20 July 2024 13:08:14 GMT+10 (Note: Timing is based on positional data)

[] Ranking at each section and finish

-:--- No data available at this section