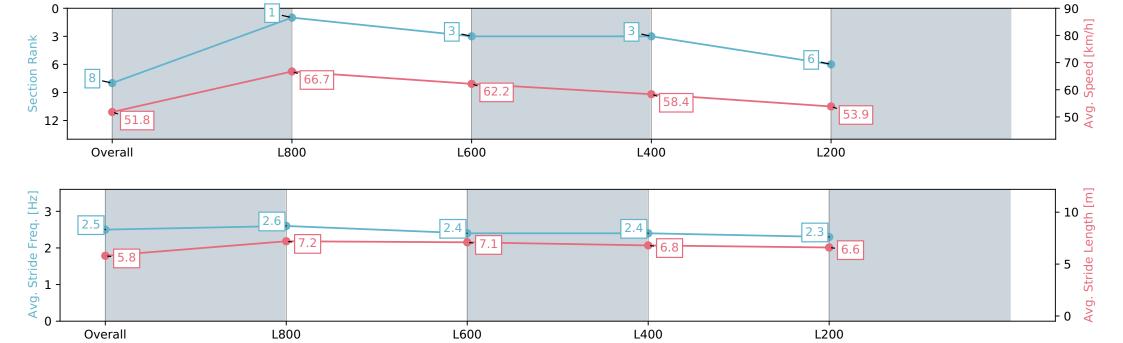

#### 

### Morphettville Parks SA - Professional

### Race 2: Sportsbet Set a Deposit Limit Handicap - 1000m

20 July 2024 - 12:23PM

Track Rating: Heavy 9, Weather: Overcast, Rail Position: True

| Section                | Overall                  | L800                     | L600                     | L400                     | L200                     |
|------------------------|--------------------------|--------------------------|--------------------------|--------------------------|--------------------------|
| Section Times          | 1:02.11 [8]<br>(0:13.90) | 0:48.21 [1]<br>(0:10.85) | 0:37.36 [3]<br>(0:11.65) | 0:25.71 [3]<br>(0:12.41) | 0:13.30 [6]<br>(0:13.30) |
| Average Speed [km/h]   | 51.8                     | 66.7                     | 62.2                     | 58.4                     | 53.9                     |
| Top Speed [km/h]       | 68.7                     | 69.2                     | 64.4                     | 60.4                     | 56.5                     |
| Avg. Dist. to Rail [m] | 9.9                      | 3.0                      | 1.4                      | 2.6                      | 3.9                      |
| Avg. Stride Freq. [Hz] | 2.5                      | 2.6                      | 2.4                      | 2.4                      | 2.3                      |
| Avg. Stride Length [m] | 5.8                      | 7.2                      | 7.1                      | 6.8                      | 6.6                      |

Report Created: Sat 20 July 2024 13:08:17 GMT+10 (Note: Timing is based on positional data)

[] Ranking at each section and finish

-:--- No data available at this section