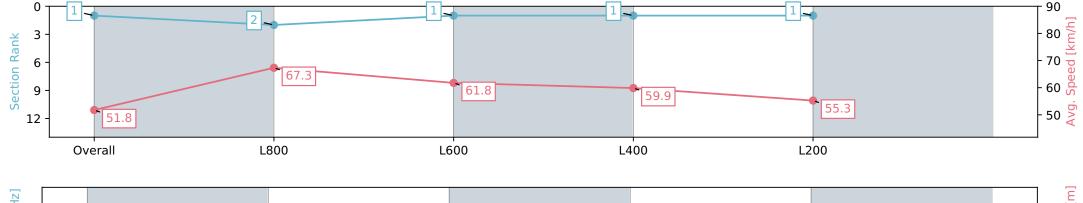

## Horse/Jockey Name SIR NOW/Margaret Collett Finish Rank 1 Fastest Section Time (Section) Top Speed [km/h] (Section) Race State SIR NOW/Margaret Collett 1 70.50 (Clean) Finished

#### Morphettville Parks SA - Professional

### Race 2: Sportsbet Set a Deposit Limit Handicap - 1000m

20 July 2024 - 12:23PM

| Section                | Overall                  | L800                     | L600                     | L400                     | L200                     |
|------------------------|--------------------------|--------------------------|--------------------------|--------------------------|--------------------------|
| Section Times          | 1:01.18 [1]<br>(0:13.92) | 0:47.26 [2]<br>(0:10.67) | 0:36.59 [1]<br>(0:11.60) | 0:24.99 [1]<br>(0:12.02) | 0:12.97 [1]<br>(0:12.97) |
| Average Speed [km/h]   | 51.8                     | 67.3                     | 61.8                     | 59.9                     | 55.3                     |
| Top Speed [km/h]       | 70.5                     | 69.9                     | 64.2                     | 61.3                     | 59.1                     |
| Avg. Dist. to Rail [m] | 2.4                      | 0.4                      | 0.9                      | 0.4                      | 0.6                      |
| Avg. Stride Freq. [Hz] | 2.5                      | 2.6                      | 2.5                      | 2.5                      | 2.4                      |
| Avg. Stride Length [m] | 5.7                      | 7.1                      | 7.0                      | 6.7                      | 6.4                      |

Report Created: Sat 20 July 2024 13:08:00 GMT+10 (Note: Timing is based on positional data)

[] Ranking at each section and finish

-:--- No data available at this section