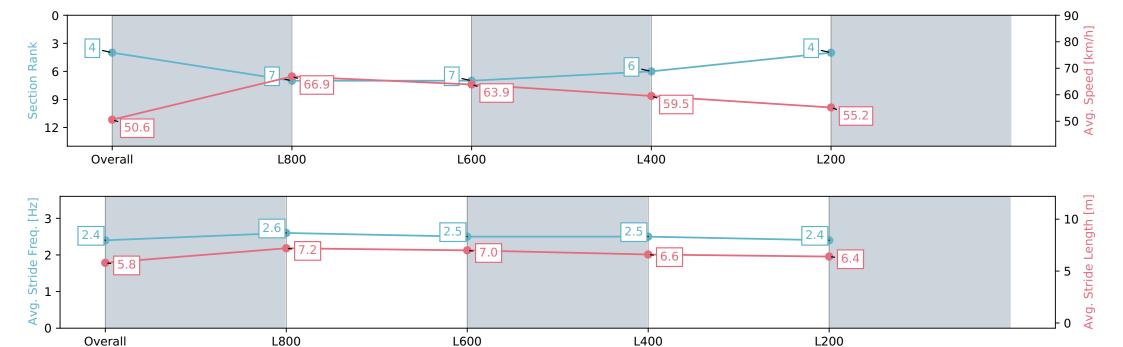

# Horse/Jockey Name INTACTO/Jade Doyle Finish Rank 4 Fastest Section Time (Section) 0:10.80 (L800) Top Speed [km/h] (Section) 67.6 (Overall) Race State Finished

### Race 2: Sportsbet Set a Deposit Limit Handicap - 1000m

20 July 2024 - 12:23PM

| Section                | Overall                  | L800                     | L600                     | L400                     | L200                     |
|------------------------|--------------------------|--------------------------|--------------------------|--------------------------|--------------------------|
| Section Times          | 1:01.75 [4]<br>(0:14.23) | 0:47.52 [7]<br>(0:10.80) | 0:36.72 [7]<br>(0:11.49) | 0:25.23 [6]<br>(0:12.22) | 0:13.01 [4]<br>(0:13.01) |
| Average Speed [km/h]   | 50.6                     | 66.9                     | 63.9                     | 59.5                     | 55.2                     |
| Top Speed [km/h]       | 67.1                     | 67.6                     | 65.2                     | 61.2                     | 58.7                     |
| Avg. Dist. to Rail [m] | 8.7                      | 2.7                      | 3.4                      | 7.0                      | 7.7                      |
| Avg. Stride Freq. [Hz] | 2.4                      | 2.6                      | 2.5                      | 2.5                      | 2.4                      |
| Avg. Stride Length [m] | 5.8                      | 7.2                      | 7.0                      | 6.6                      | 6.4                      |

Report Created: Sat 20 July 2024 13:08:08 GMT+10 (Note: Timing is based on positional data)

[] Ranking at each section and finish

-:--- No data available at this section

| Horse/Jockey Name              | ZARKANA/Jessica Eaton |
|--------------------------------|-----------------------|
| Finish Rank                    | 5                     |
| Fastest Section Time (Section) | 0:11.01 (L800)        |
| Top Speed [km/h] (Section)     | 67.1 (Overall)        |
| Race State                     | Finished              |