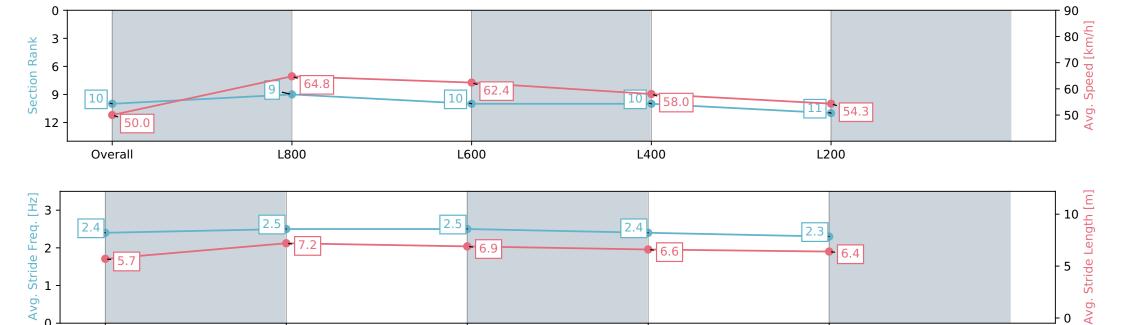

#### Race 2: Sportsbet Set a Deposit Limit Handicap - 1000m

20 July 2024 - 12:23PM

| Section                | Overall                   | L800                     | L600                      | L400                      | L200                      |
|------------------------|---------------------------|--------------------------|---------------------------|---------------------------|---------------------------|
| Section Times          | 1:02.68 [10]<br>(0:14.36) | 0:48.32 [9]<br>(0:11.15) | 0:37.17 [10]<br>(0:11.52) | 0:25.65 [10]<br>(0:12.46) | 0:13.19 [11]<br>(0:13.19) |
| Average Speed [km/h]   | 50.0                      | 64.8                     | 62.4                      | 58.0                      | 54.3                      |
| Top Speed [km/h]       | 67.3                      | 67.3                     | 64.2                      | 59.8                      | 58.1                      |
| Avg. Dist. to Rail [m] | 6.6                       | 1.9                      | 1.1                       | 2.9                       | 5.0                       |
| Avg. Stride Freq. [Hz] | 2.4                       | 2.5                      | 2.5                       | 2.4                       | 2.3                       |
| Avg. Stride Length [m] | 5.7                       | 7.2                      | 6.9                       | 6.6                       | 6.4                       |