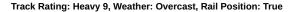

#### Race 2: Sportsbet Set a Deposit Limit Handicap - 1000m

20 July 2024 - 12:23PM

| Section                | Overall                   | L800                     | L600                      | L400                      | L200                      |
|------------------------|---------------------------|--------------------------|---------------------------|---------------------------|---------------------------|
| Section Times          | 1:02.68 [10]<br>(0:14.36) | 0:48.32 [9]<br>(0:11.15) | 0:37.17 [10]<br>(0:11.52) | 0:25.65 [10]<br>(0:12.46) | 0:13.19 [11]<br>(0:13.19) |
| Average Speed [km/h]   | 50.0                      | 64.8                     | 62.4                      | 58.0                      | 54.3                      |
| Top Speed [km/h]       | 67.3                      | 67.3                     | 64.2                      | 59.8                      | 58.1                      |
| Avg. Dist. to Rail [m] | 6.6                       | 1.9                      | 1.1                       | 2.9                       | 5.0                       |
| Avg. Stride Freq. [Hz] | 2.4                       | 2.5                      | 2.5                       | 2.4                       | 2.3                       |
| Avg. Stride Length [m] | 5.7                       | 7.2                      | 6.9                       | 6.6                       | 6.4                       |