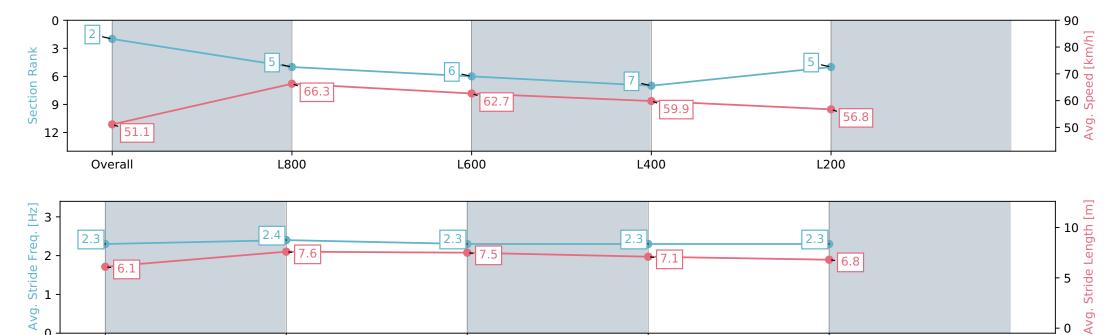

### Horse/Jockey Name ZANTHRON/Nichola Yuen Finish Rank 2 Fastest Section Time (Section) 0:10.94 (L800) Top Speed [km/h] (Section) 67.3 (Overall) Race State Finished

### Race 2: Sportsbet Set a Deposit Limit Handicap - 1000m

20 July 2024 - 12:23PM

| Section                | Overall                  | L800                     | L600                     | L400                     | L200                     |
|------------------------|--------------------------|--------------------------|--------------------------|--------------------------|--------------------------|
| Section Times          | 1:01.38 [2]<br>(0:14.08) | 0:47.30 [5]<br>(0:10.94) | 0:36.36 [6]<br>(0:11.59) | 0:24.77 [7]<br>(0:12.13) | 0:12.64 [5]<br>(0:12.64) |
| Average Speed [km/h]   | 51.1                     | 66.3                     | 62.7                     | 59.9                     | 56.8                     |
| Top Speed [km/h]       | 67.2                     | 67.3                     | 64.6                     | 61.9                     | 59.7                     |
| Avg. Dist. to Rail [m] | 6.6                      | 2.9                      | 1.8                      | 5.4                      | 6.8                      |
| Avg. Stride Freq. [Hz] | 2.3                      | 2.4                      | 2.3                      | 2.3                      | 2.3                      |
| Avg. Stride Length [m] | 6.1                      | 7.6                      | 7.5                      | 7.1                      | 6.8                      |