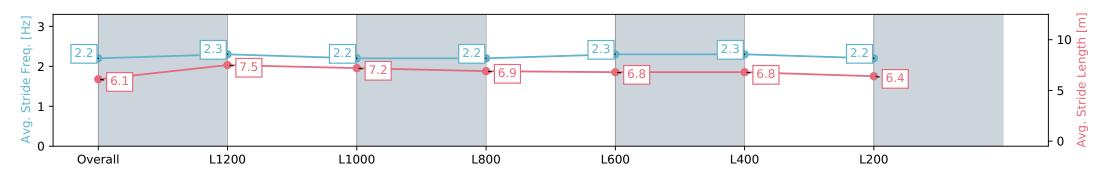

### Horse/Jockey Name BIT OF A REBEL/Alana Livesey Finish Rank 3 Fastest Section Time (Section) 0:11.79 (L1200)

**63.5 (Overall)** 

**Finished** 

### Morphettville Parks SA - Professional

Race 9: Sportsbet Same Race Multi Handicap - 1400m

Track Rating: Heavy 9, Weather: Overcast, Rail Position: +9m 1000m-W/Post, +6m Remainder. Sectional 612m

| Section                | Overall                  | L1200                    | L1000                    | L800                     | L600                     | L400                     | L200                     |
|------------------------|--------------------------|--------------------------|--------------------------|--------------------------|--------------------------|--------------------------|--------------------------|
| Section Times          | 1:29.45 [3]<br>(0:14.71) | 1:14.74 [4]<br>(0:11.79) | 1:02.95 [4]<br>(0:12.32) | 0:50.63 [4]<br>(0:12.71) | 0:37.92 [4]<br>(0:12.25) | 0:25.67 [2]<br>(0:12.42) | 0:13.25 [2]<br>(0:13.25) |
| Average Speed [km/h]   | 48.9                     | 61.0                     | 58.7                     | 56.8                     | 59.2                     | 58.3                     | 54.4                     |
| Top Speed [km/h]       | 63.5                     | 63.0                     | 60.1                     | 58.7                     | 59.8                     | 59.7                     | 57.0                     |
| Avg. Dist. to Rail [m] | 4.4                      | 1.0                      | 0.9                      | 1.5                      | 1.6                      | 2.8                      | 4.2                      |
| Avg. Stride Freq. [Hz] | 2.2                      | 2.2                      | 2.2                      | 2.2                      | 2.3                      | 2.3                      | 2.3                      |
| Avg. Stride Length [m] | 6.1                      | 7.5                      | 7.2                      | 6.9                      | 6.9                      | 6.9                      | 6.6                      |

Report Created: Sat 29 June 2024 17:14:10 GMT+10 (Note: Timing is based on positional data)

[] Ranking at each section and finish

:---- No data available at this section

NA No data available

Top Speed [km/h] (Section)