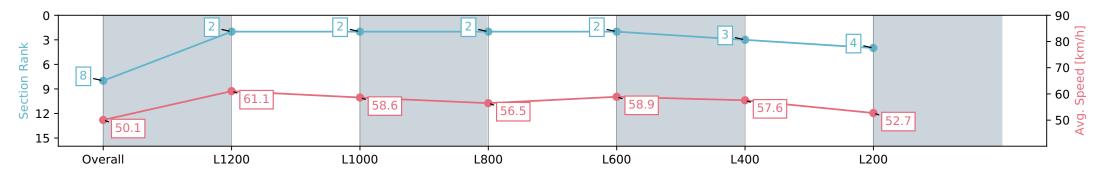

### Horse/Jockey Name EASY BEAST/Sophie Logan Finish Rank 8 Fastest Section Time (Section) 0:11.78 (L1200) Top Speed [km/h] (Section) 62.9 (Overall)

**Finished** 

### Morphettville Parks SA - Professional

Race 9: Sportsbet Same Race Multi Handicap - 1400m

Track Rating: Heavy 9, Weather: Overcast, Rail Position: +9m 1000m-W/Post, +6m Remainder. Sectional 612m

| Section                | Overall                  | L1200                    | L1000                    | L800                     | L600                     | L400                     | L200                     |
|------------------------|--------------------------|--------------------------|--------------------------|--------------------------|--------------------------|--------------------------|--------------------------|
| Section Times          | 1:30.05 [8]<br>(0:14.39) | 1:15.66 [2]<br>(0:11.78) | 1:03.88 [2]<br>(0:12.38) | 0:51.50 [2]<br>(0:12.83) | 0:38.67 [2]<br>(0:12.41) | 0:26.26 [3]<br>(0:12.59) | 0:13.67 [4]<br>(0:13.67) |
| Average Speed [km/h]   | 50.1                     | 61.1                     | 58.6                     | 56.5                     | 58.9                     | 57.6                     | 52.7                     |
| Top Speed [km/h]       | 62.9                     | 62.9                     | 60.0                     | 57.9                     | 59.8                     | 59.7                     | 56.2                     |
| Avg. Dist. to Rail [m] | 2.4                      | 1.0                      | 1.8                      | 2.5                      | 2.9                      | 4.4                      | 6.8                      |
| Avg. Stride Freq. [Hz] | 2.3                      | 2.4                      | 2.3                      | 2.3                      | 2.4                      | 2.4                      | 2.3                      |
| Avg. Stride Length [m] | 5.9                      | 7.1                      | 7.0                      | 6.6                      | 6.8                      | 6.7                      | 6.4                      |