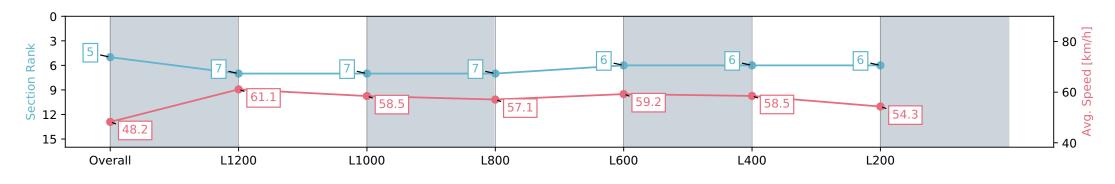

### Horse/Jockey Name ROSE OF DUPORTH/Jason Holder Finish Rank 5 Fastest Section Time (Section) 0:11.78 (L1200) Top Speed [km/h] (Section) 62.4 (Overall)

**Finished** 

### Morphettville Parks SA - Professional

Race 9: Sportsbet Same Race Multi Handicap - 1400m

29 June 2024 - 4:26PM

Track Rating: Heavy 9, Weather: Overcast, Rail Position: +9m 1000m-W/Post, +6m Remainder. Sectional 612m

| Section                | Overall                  | L1200                    | L1000                    | L800                     | L600                     | L400                     | L200                     |
|------------------------|--------------------------|--------------------------|--------------------------|--------------------------|--------------------------|--------------------------|--------------------------|
| Section Times          | 1:29.77 [5]<br>(0:14.92) | 1:14.85 [7]<br>(0:11.78) | 1:03.07 [7]<br>(0:12.37) | 0:50.70 [7]<br>(0:12.68) | 0:38.02 [6]<br>(0:12.36) | 0:25.66 [6]<br>(0:12.40) | 0:13.26 [6]<br>(0:13.26) |
| Average Speed [km/h]   | 48.2                     | 61.1                     | 58.5                     | 57.1                     | 59.2                     | 58.5                     | 54.3                     |
| Top Speed [km/h]       | 61.8                     | 62.4                     | 59.3                     | 58.7                     | 60.3                     | 60.3                     | 57.4                     |
| Avg. Dist. to Rail [m] | 3.5                      | 1.0                      | 1.2                      | 1.7                      | 3.1                      | 4.2                      | 5.7                      |
| Avg. Stride Freq. [Hz] | 2.3                      | 2.4                      | 2.3                      | 2.4                      | 2.4                      | 2.4                      | 2.4                      |
| Avg. Stride Length [m] | 5.8                      | 7.1                      | 6.9                      | 6.7                      | 6.8                      | 6.7                      | 6.4                      |

Report Created: Sat 29 June 2024 17:14:16 GMT+10 (Note: Timing is based on positional data)

[] Ranking at each section and finish

-:--.- No data available at this section

NA No data available