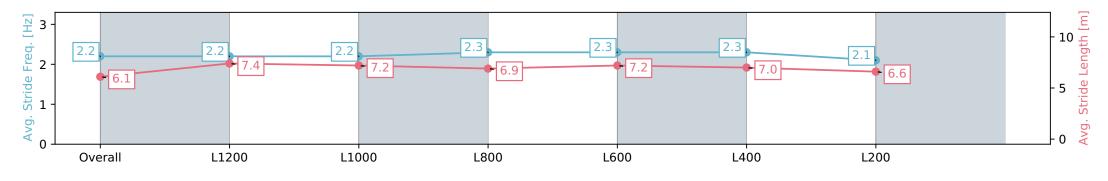

| Section                | Overall                   | L1200                    | L1000                    | L800                     | L600                     | L400                     | L200                      |
|------------------------|---------------------------|--------------------------|--------------------------|--------------------------|--------------------------|--------------------------|---------------------------|
| Section Times          | 1:31.59 [12]<br>(0:14.72) | 1:16.87 [5]<br>(0:11.84) | 1:05.03 [5]<br>(0:12.40) | 0:52.63 [6]<br>(0:12.85) | 0:39.78 [7]<br>(0:12.51) | 0:27.27 [8]<br>(0:12.84) | 0:14.43 [12]<br>(0:14.43) |
| Average Speed [km/h]   | 48.9                      | 60.8                     | 58.3                     | 56.4                     | 59.0                     | 56.8                     | 49.9                      |
| Top Speed [km/h]       | 62.6                      | 62.6                     | 60.0                     | 57.8                     | 59.8                     | 59.0                     | 55.2                      |
| Avg. Dist. to Rail [m] | 4.4                       | 1.0                      | 1.3                      | 2.3                      | 4.2                      | 7.9                      | 11.8                      |
| Avg. Stride Freq. [Hz] | 2.2                       | 2.2                      | 2.2                      | 2.3                      | 2.3                      | 2.3                      | 2.1                       |
| Avg. Stride Length [m] | 6.1                       | 7.4                      | 7.2                      | 6.9                      | 7.2                      | 7.0                      | 6.6                       |