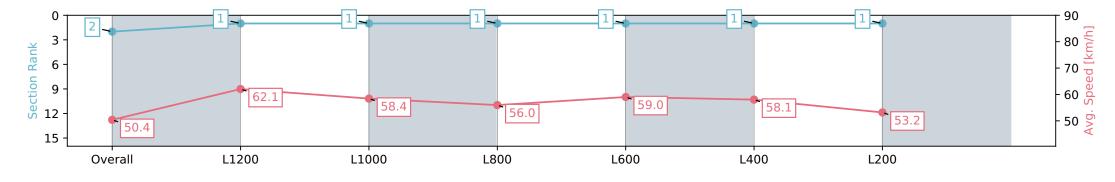

### Horse/Jockey Name FRANCE'S BOY/Jade Doyle Finish Rank 2 Fastest Section Time (Section) 0:11.59 (L1200) Top Speed [km/h] (Section) 64.3 (Overall)

**Finished** 

### Morphettville Parks SA - Professional

Race 9: Sportsbet Same Race Multi Handicap - 1400m

Track Rating: Heavy 9, Weather: Overcast, Rail Position: +9m 1000m-W/Post, +6m Remainder. Sectional 612m

| Section                | Overall                  | L1200                    | L1000                    | L800                     | L600                     | L400                     | L200                     |
|------------------------|--------------------------|--------------------------|--------------------------|--------------------------|--------------------------|--------------------------|--------------------------|
| Section Times          | 1:29.44 [2]<br>(0:14.30) | 1:15.14 [1]<br>(0:11.59) | 1:03.55 [1]<br>(0:12.36) | 0:51.19 [1]<br>(0:12.91) | 0:38.28 [1]<br>(0:12.28) | 0:25.99 [1]<br>(0:12.46) | 0:13.53 [1]<br>(0:13.53) |
| Average Speed [km/h]   | 50.4                     | 62.1                     | 58.4                     | 56.0                     | 59.0                     | 58.1                     | 53.2                     |
| Top Speed [km/h]       | 64.2                     | 64.3                     | 59.7                     | 58.4                     | 59.7                     | 59.3                     | 56.4                     |
| Avg. Dist. to Rail [m] | 2.8                      | 1.2                      | 0.9                      | 1.4                      | 1.7                      | 1.8                      | 1.9                      |
| Avg. Stride Freq. [Hz] | 2.2                      | 2.3                      | 2.2                      | 2.2                      | 2.3                      | 2.3                      | 2.2                      |
| Avg. Stride Length [m] | 6.1                      | 7.5                      | 7.2                      | 6.9                      | 6.8                      | 6.8                      | 6.4                      |