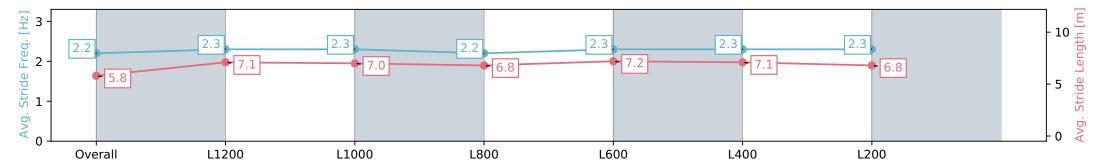

## Horse/Jockey Name MERCHANT BOSS/Todd Pannell Finish Rank 7 Fastest Section Time (Section) 0:11.75 (L1200) Top Speed [km/h] (Section) 63.2 (Overall) Race State Finished

| Section                | Overall                  | L1200                    | L1000                    | L800                     | L600                     | L400                     | L200                     |
|------------------------|--------------------------|--------------------------|--------------------------|--------------------------|--------------------------|--------------------------|--------------------------|
| Section Times          | 1:29.87 [7]<br>(0:15.13) | 1:14.74 [9]<br>(0:11.75) | 1:02.99 [9]<br>(0:12.32) | 0:50.67 [8]<br>(0:12.80) | 0:37.87 [8]<br>(0:12.33) | 0:25.54 [9]<br>(0:12.41) | 0:13.13 [9]<br>(0:13.13) |
| Average Speed [km/h]   | 47.6                     | 61.4                     | 59.4                     | 56.8                     | 60.2                     | 59.2                     | 54.9                     |
| Top Speed [km/h]       | 62.5                     | 63.2                     | 61.2                     | 58.1                     | 61.5                     | 61.3                     | 58.0                     |
| Avg. Dist. to Rail [m] | 8.2                      | 3.2                      | 3.7                      | 3.9                      | 5.5                      | 12.0                     | 14.5                     |
| Avg. Stride Freq. [Hz] | 2.2                      | 2.3                      | 2.3                      | 2.2                      | 2.3                      | 2.3                      | 2.3                      |
| Avg. Stride Length [m] | 5.8                      | 7.1                      | 7.0                      | 6.8                      | 7.2                      | 7.1                      | 6.8                      |