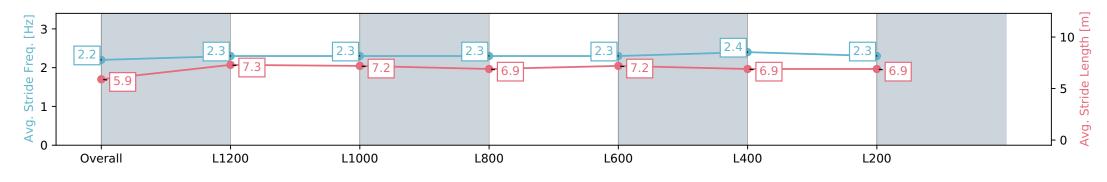

### Horse/Jockey Name BRAVE STAR/Rochelle Milnes Finish Rank 4 Fastest Section Time (Section) 0:11.80 (L1200) Top Speed [km/h] (Section) 62.1 (Overall)

**Finished** 

### Morphettville Parks SA - Professional

Race 9: Sportsbet Same Race Multi Handicap - 1400m

Track Rating: Heavy 9, Weather: Overcast, Rail Position: +9m 1000m-W/Post, +6m Remainder. Sectional 612m

| Section                | Overall                  | L1200                    | L1000                    | L800                     | L600                     | L400                     | L200                     |
|------------------------|--------------------------|--------------------------|--------------------------|--------------------------|--------------------------|--------------------------|--------------------------|
| Section Times          | 1:29.61 [4]<br>(0:14.80) | 1:14.81 [6]<br>(0:11.80) | 1:03.01 [6]<br>(0:12.33) | 0:50.68 [5]<br>(0:12.78) | 0:37.90 [5]<br>(0:12.33) | 0:25.57 [5]<br>(0:12.44) | 0:13.13 [5]<br>(0:13.13) |
| Average Speed [km/h]   | 48.7                     | 61.0                     | 59.2                     | 56.8                     | 59.7                     | 58.7                     | 54.9                     |
| Top Speed [km/h]       | 61.6                     | 62.1                     | 60.6                     | 58.0                     | 60.2                     | 59.9                     | 57.8                     |
| Avg. Dist. to Rail [m] | 8.3                      | 2.2                      | 2.7                      | 3.4                      | 4.3                      | 8.9                      | 12.8                     |
| Avg. Stride Freq. [Hz] | 2.2                      | 2.3                      | 2.3                      | 2.3                      | 2.3                      | 2.4                      | 2.3                      |
| Avg. Stride Length [m] | 5.9                      | 7.3                      | 7.2                      | 6.9                      | 7.2                      | 6.9                      | 6.9                      |

Report Created: Sat 29 June 2024 17:14:13 GMT+10 (Note: Timing is based on positional data)

[] Ranking at each section and finish

-:--.- No data available at this section

NA No data available