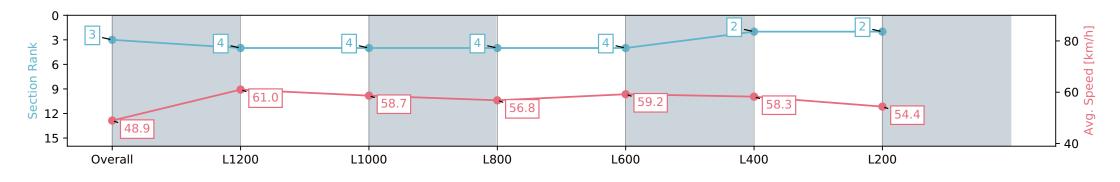

### Horse/Jockey Name FRANCE'S BOY/Jade Doyle Finish Rank 2 Fastest Section Time (Section) 0:11.59 (L1200) Top Speed [km/h] (Section) 64.3 (Overall)

**Finished** 

### Morphettville Parks SA - Professional

Race 9: Sportsbet Same Race Multi Handicap - 1400m

Track Rating: Heavy 9, Weather: Overcast, Rail Position: +9m 1000m-W/Post, +6m Remainder. Sectional 612m

| Section                | Overall                  | L1200                    | L1000                    | L800                     | L600                     | L400                     | L200                     |
|------------------------|--------------------------|--------------------------|--------------------------|--------------------------|--------------------------|--------------------------|--------------------------|
| Section Times          | 1:29.44 [2]<br>(0:14.30) | 1:15.14 [1]<br>(0:11.59) | 1:03.55 [1]<br>(0:12.36) | 0:51.19 [1]<br>(0:12.91) | 0:38.28 [1]<br>(0:12.28) | 0:25.99 [1]<br>(0:12.46) | 0:13.53 [1]<br>(0:13.53) |
| Average Speed [km/h]   | 50.4                     | 62.1                     | 58.4                     | 56.0                     | 59.0                     | 58.1                     | 53.2                     |
| Top Speed [km/h]       | 64.2                     | 64.3                     | 59.7                     | 58.4                     | 59.7                     | 59.3                     | 56.4                     |
| Avg. Dist. to Rail [m] | 2.8                      | 1.2                      | 0.9                      | 1.4                      | 1.7                      | 1.8                      | 1.9                      |
| Avg. Stride Freq. [Hz] | 2.2                      | 2.3                      | 2.2                      | 2.2                      | 2.3                      | 2.3                      | 2.2                      |
| Avg. Stride Length [m] | 6.1                      | 7.5                      | 7.2                      | 6.9                      | 6.8                      | 6.8                      | 6.4                      |

Report Created: Sat 29 June 2024 17:14:07 GMT+10 (Note: Timing is based on positional data)

[] Ranking at each section and finish

-:--.- No data available at this section

NA No data available