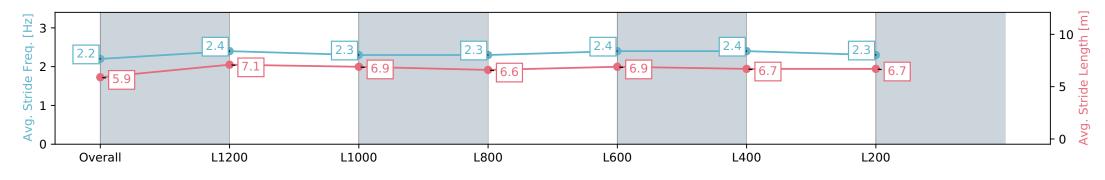

# Horse/Jockey Name AIGUILETTE/Dom Tourneur Finish Rank 6 Fastest Section Time (Section) Top Speed [km/h] (Section) Race State 66.4 (L800) Finished

### Race 9: Sportsbet Same Race Multi Handicap - 1400m

29 June 2024 - 4:26PM

Track Rating: Heavy 9, Weather: Overcast, Rail Position: +9m 1000m-W/Post, +6m Remainder. Sectional 612m

| Section                | Overall                  | L1200                    | L1000                    | L800                     | L600                      | L400                     | L200                      |
|------------------------|--------------------------|--------------------------|--------------------------|--------------------------|---------------------------|--------------------------|---------------------------|
| Section Times          | 1:29.83 [6]<br>(0:14.99) | 1:14.84 [8]<br>(0:11.73) | 1:03.11 [8]<br>(0:12.54) | 0:50.57 [9]<br>(0:12.94) | 0:37.63 [10]<br>(0:12.06) | 0:25.57 [7]<br>(0:12.51) | 0:13.06 [10]<br>(0:13.06) |
| Average Speed [km/h]   | 48.0                     | 61.5                     | 58.1                     | 56.6                     | 62.0                      | 58.7                     | 55.2                      |
| Top Speed [km/h]       | 62.1                     | 62.8                     | 60.1                     | 57.3                     | 66.4                      | 61.1                     | 58.3                      |
| Avg. Dist. to Rail [m] | 6.6                      | 1.6                      | 3.2                      | 5.0                      | 6.6                       | 11.6                     | 12.7                      |
| Avg. Stride Freq. [Hz] | 2.2                      | 2.4                      | 2.3                      | 2.3                      | 2.4                       | 2.4                      | 2.3                       |
| Avg. Stride Length [m] | 5.9                      | 7.1                      | 6.9                      | 6.6                      | 6.9                       | 6.7                      | 6.7                       |