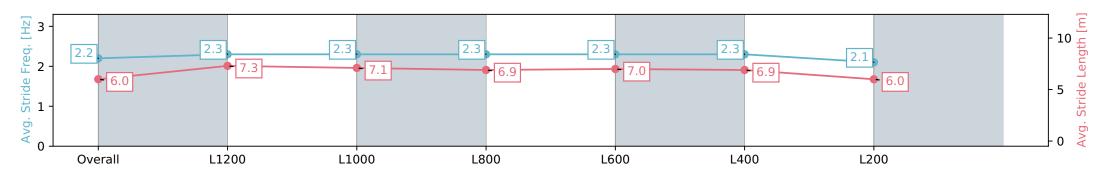

### Morphettville Parks SA - Professional

Race 9: Sportsbet Same Race Multi Handicap - 1400m

Track Rating: Heavy 9, Weather: Overcast, Rail Position: +9m 1000m-W/Post, +6m Remainder. Sectional 612m

| Section                | Overall                  | L1200                    | L1000                    | L800                     | L600                     | L400                     | L200                     |
|------------------------|--------------------------|--------------------------|--------------------------|--------------------------|--------------------------|--------------------------|--------------------------|
| Section Times          | 1:29.44 [2]<br>(0:14.30) | 1:15.14 [1]<br>(0:11.59) | 1:03.55 [1]<br>(0:12.36) | 0:51.19 [1]<br>(0:12.91) | 0:38.28 [1]<br>(0:12.28) | 0:25.99 [1]<br>(0:12.46) | 0:13.53 [1]<br>(0:13.53) |
| Average Speed [km/h]   | 50.4                     | 62.1                     | 58.4                     | 56.0                     | 59.0                     | 58.1                     | 53.2                     |
| Top Speed [km/h]       | 64.2                     | 64.3                     | 59.7                     | 58.4                     | 59.7                     | 59.3                     | 56.4                     |
| Avg. Dist. to Rail [m] | 2.8                      | 1.2                      | 0.9                      | 1.4                      | 1.7                      | 1.8                      | 1.9                      |
| Avg. Stride Freq. [Hz] | 2.2                      | 2.3                      | 2.2                      | 2.2                      | 2.3                      | 2.3                      | 2.2                      |
| Avg. Stride Length [m] | 6.1                      | 7.5                      | 7.2                      | 6.9                      | 6.8                      | 6.8                      | 6.4                      |