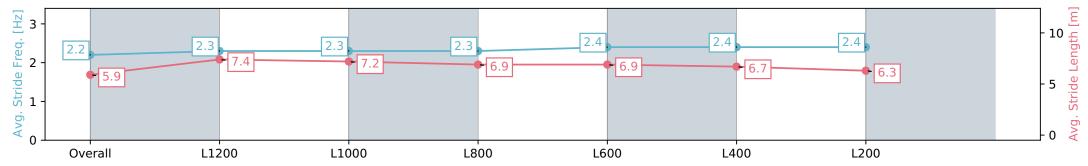

### Race 9: Sportsbet Same Race Multi Handicap - 1400m

29 June 2024 - 4:26PM

| Section                | Overall                  | L1200                     | L1000                     | L800                      | L600                      | L400                      | L200                     |
|------------------------|--------------------------|---------------------------|---------------------------|---------------------------|---------------------------|---------------------------|--------------------------|
| Section Times          | 1:29.34 [1]<br>(0:15.59) | 1:13.75 [13]<br>(0:11.78) | 1:01.97 [13]<br>(0:12.27) | 0:49.70 [13]<br>(0:12.75) | 0:36.95 [12]<br>(0:12.03) | 0:24.92 [11]<br>(0:11.95) | 0:12.97 [3]<br>(0:12.97) |
| Average Speed [km/h]   | 46.2                     | 61.1                      | 58.7                      | 56.7                      | 60.4                      | 60.6                      | 55.5                     |
| Top Speed [km/h]       | 61.2                     | 62.1                      | 59.4                      | 58.9                      | 61.9                      | 61.7                      | 59.8                     |
| Avg. Dist. to Rail [m] | 7.7                      | 1.0                       | 0.6                       | 1.0                       | 1.9                       | 2.5                       | 3.6                      |
| Avg. Stride Freq. [Hz] | 2.1                      | 2.3                       | 2.3                       | 2.3                       | 2.4                       | 2.4                       | 2.3                      |
| Avg. Stride Length [m] | 5.9                      | 7.5                       | 7.2                       | 6.9                       | 7.1                       | 6.9                       | 6.7                      |