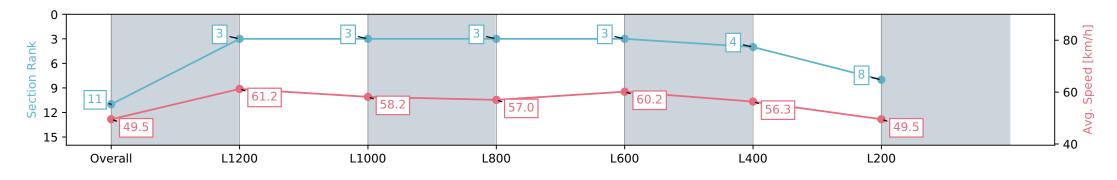

### Race 9: Sportsbet Same Race Multi Handicap - 1400m

Track Rating: Heavy 9, Weather: Overcast, Rail Position: +9m 1000m-W/Post, +6m Remainder. Sectional 612m

| Section                | Overall                   | L1200                    | L1000                    | L800                     | L600                     | L400                     | L200                     |
|------------------------|---------------------------|--------------------------|--------------------------|--------------------------|--------------------------|--------------------------|--------------------------|
| Section Times          | 1:31.27 [11]<br>(0:14.54) | 1:16.73 [3]<br>(0:11.76) | 1:04.97 [3]<br>(0:12.49) | 0:52.48 [3]<br>(0:12.71) | 0:39.77 [3]<br>(0:12.31) | 0:27.46 [4]<br>(0:12.92) | 0:14.54 [8]<br>(0:14.54) |
| Average Speed [km/h]   | 49.5                      | 61.2                     | 58.2                     | 57.0                     | 60.2                     | 56.3                     | 49.5                     |
| Top Speed [km/h]       | 63.2                      | 63.2                     | 59.7                     | 59.2                     | 61.0                     | 59.4                     | 54.2                     |
| Avg. Dist. to Rail [m] | 7.5                       | 1.4                      | 1.9                      | 2.8                      | 4.6                      | 7.6                      | 10.7                     |
| Avg. Stride Freq. [Hz] | 2.3                       | 2.3                      | 2.2                      | 2.2                      | 2.3                      | 2.3                      | 2.2                      |
| Avg. Stride Length [m] | 6.0                       | 7.4                      | 7.3                      | 7.1                      | 7.2                      | 6.9                      | 6.4                      |