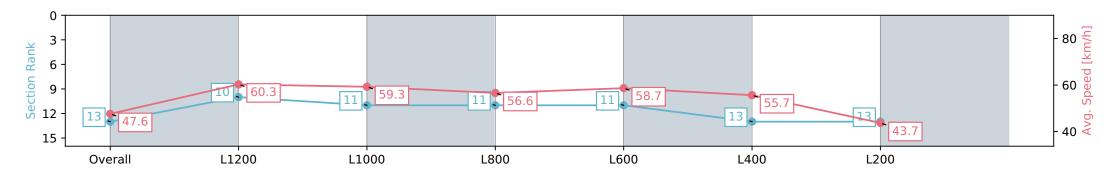

| Section                | Overall                   | L1200                    | L1000                    | L800                     | L600                     | L400                     | L200                      |
|------------------------|---------------------------|--------------------------|--------------------------|--------------------------|--------------------------|--------------------------|---------------------------|
| Section Times          | 1:31.59 [12]<br>(0:14.72) | 1:16.87 [5]<br>(0:11.84) | 1:05.03 [5]<br>(0:12.40) | 0:52.63 [6]<br>(0:12.85) | 0:39.78 [7]<br>(0:12.51) | 0:27.27 [8]<br>(0:12.84) | 0:14.43 [12]<br>(0:14.43) |
| Average Speed [km/h]   | 48.9                      | 60.8                     | 58.3                     | 56.4                     | 59.0                     | 56.8                     | 49.9                      |
| Top Speed [km/h]       | 62.6                      | 62.6                     | 60.0                     | 57.8                     | 59.8                     | 59.0                     | 55.2                      |
| Avg. Dist. to Rail [m] | 4.4                       | 1.0                      | 1.3                      | 2.3                      | 4.2                      | 7.9                      | 11.8                      |
| Avg. Stride Freq. [Hz] | 2.2                       | 2.2                      | 2.2                      | 2.3                      | 2.3                      | 2.3                      | 2.1                       |
| Avg. Stride Length [m] | 6.1                       | 7.4                      | 7.2                      | 6.9                      | 7.2                      | 7.0                      | 6.6                       |