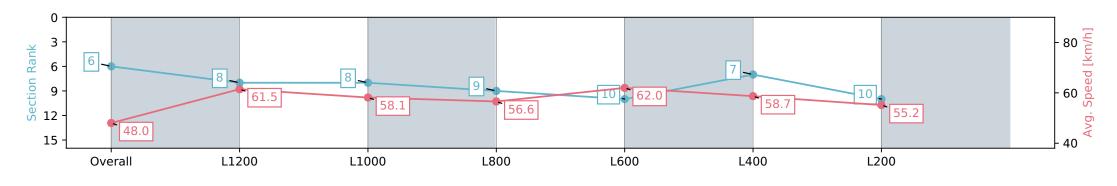

# Horse/Jockey Name AIGUILETTE/Dom Tourneur Finish Rank 6 Fastest Section Time (Section) Top Speed [km/h] (Section) Race State 66.4 (L800) Finished

### Race 9: Sportsbet Same Race Multi Handicap - 1400m

29 June 2024 - 4:26PM

Track Rating: Heavy 9, Weather: Overcast, Rail Position: +9m 1000m-W/Post, +6m Remainder. Sectional 612m

| Section                | Overall                  | L1200                    | L1000                    | L800                     | L600                      | L400                     | L200                      |
|------------------------|--------------------------|--------------------------|--------------------------|--------------------------|---------------------------|--------------------------|---------------------------|
| Section Times          | 1:29.83 [6]<br>(0:14.99) | 1:14.84 [8]<br>(0:11.73) | 1:03.11 [8]<br>(0:12.54) | 0:50.57 [9]<br>(0:12.94) | 0:37.63 [10]<br>(0:12.06) | 0:25.57 [7]<br>(0:12.51) | 0:13.06 [10]<br>(0:13.06) |
| Average Speed [km/h]   | 48.0                     | 61.5                     | 58.1                     | 56.6                     | 62.0                      | 58.7                     | 55.2                      |
| Top Speed [km/h]       | 62.1                     | 62.8                     | 60.1                     | 57.3                     | 66.4                      | 61.1                     | 58.3                      |
| Avg. Dist. to Rail [m] | 6.6                      | 1.6                      | 3.2                      | 5.0                      | 6.6                       | 11.6                     | 12.7                      |
| Avg. Stride Freq. [Hz] | 2.2                      | 2.4                      | 2.3                      | 2.3                      | 2.4                       | 2.4                      | 2.3                       |
| Avg. Stride Length [m] | 5.9                      | 7.1                      | 6.9                      | 6.6                      | 6.9                       | 6.7                      | 6.7                       |