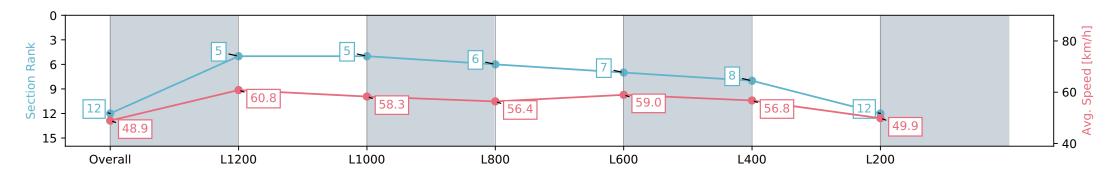

| Section                | Overall                  | L1200                    | L1000                    | L800                     | L600                     | L400                     | L200                     |
|------------------------|--------------------------|--------------------------|--------------------------|--------------------------|--------------------------|--------------------------|--------------------------|
| Section Times          | 1:29.87 [7]<br>(0:15.13) | 1:14.74 [9]<br>(0:11.75) | 1:02.99 [9]<br>(0:12.32) | 0:50.67 [8]<br>(0:12.80) | 0:37.87 [8]<br>(0:12.33) | 0:25.54 [9]<br>(0:12.41) | 0:13.13 [9]<br>(0:13.13) |
| Average Speed [km/h]   | 47.6                     | 61.4                     | 59.4                     | 56.8                     | 60.2                     | 59.2                     | 54.9                     |
| Top Speed [km/h]       | 62.5                     | 63.2                     | 61.2                     | 58.1                     | 61.5                     | 61.3                     | 58.0                     |
| Avg. Dist. to Rail [m] | 8.2                      | 3.2                      | 3.7                      | 3.9                      | 5.5                      | 12.0                     | 14.5                     |
| Avg. Stride Freq. [Hz] | 2.2                      | 2.3                      | 2.3                      | 2.2                      | 2.3                      | 2.3                      | 2.3                      |
| Avg. Stride Length [m] | 5.8                      | 7.1                      | 7.0                      | 6.8                      | 7.2                      | 7.1                      | 6.8                      |