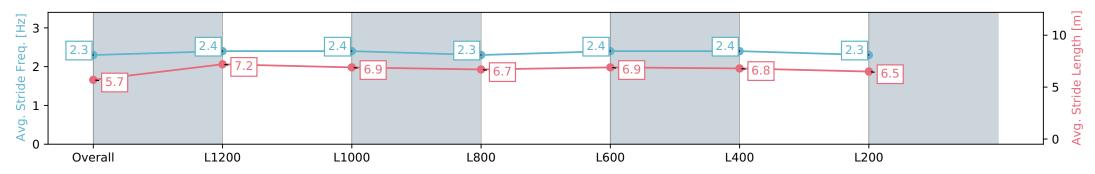

### Morphettville Parks SA - Professional

Race 9: Sportsbet Same Race Multi Handicap - 1400m

Track Rating: Heavy 9, Weather: Overcast, Rail Position: +9m 1000m-W/Post, +6m Remainder. Sectional 612m

| Section                | Overall                  | L1200                    | L1000                    | L800                     | L600                     | L400                     | L200                     |
|------------------------|--------------------------|--------------------------|--------------------------|--------------------------|--------------------------|--------------------------|--------------------------|
| Section Times          | 1:29.44 [2]<br>(0:14.30) | 1:15.14 [1]<br>(0:11.59) | 1:03.55 [1]<br>(0:12.36) | 0:51.19 [1]<br>(0:12.91) | 0:38.28 [1]<br>(0:12.28) | 0:25.99 [1]<br>(0:12.46) | 0:13.53 [1]<br>(0:13.53) |
| Average Speed [km/h]   | 50.4                     | 62.1                     | 58.4                     | 56.0                     | 59.0                     | 58.1                     | 53.2                     |
| Top Speed [km/h]       | 64.2                     | 64.3                     | 59.7                     | 58.4                     | 59.7                     | 59.3                     | 56.4                     |
| Avg. Dist. to Rail [m] | 2.8                      | 1.2                      | 0.9                      | 1.4                      | 1.7                      | 1.8                      | 1.9                      |
| Avg. Stride Freq. [Hz] | 2.2                      | 2.3                      | 2.2                      | 2.2                      | 2.3                      | 2.3                      | 2.2                      |
| Avg. Stride Length [m] | 6.1                      | 7.5                      | 7.2                      | 6.9                      | 6.8                      | 6.8                      | 6.4                      |