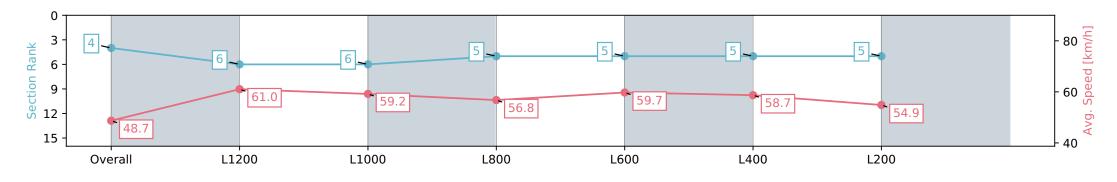

### Horse/Jockey Name BRAVE STAR/Rochelle Milnes Finish Rank 4 Fastest Section Time (Section) 0:11.80 (L1200) Top Speed [km/h] (Section) 62.1 (Overall)

**Finished** 

### Morphettville Parks SA - Professional

Race 9: Sportsbet Same Race Multi Handicap - 1400m

Track Rating: Heavy 9, Weather: Overcast, Rail Position: +9m 1000m-W/Post, +6m Remainder. Sectional 612m

| Section                | Overall                  | L1200                    | L1000                    | L800                     | L600                     | L400                     | L200                     |
|------------------------|--------------------------|--------------------------|--------------------------|--------------------------|--------------------------|--------------------------|--------------------------|
| Section Times          | 1:29.61 [4]<br>(0:14.80) | 1:14.81 [6]<br>(0:11.80) | 1:03.01 [6]<br>(0:12.33) | 0:50.68 [5]<br>(0:12.78) | 0:37.90 [5]<br>(0:12.33) | 0:25.57 [5]<br>(0:12.44) | 0:13.13 [5]<br>(0:13.13) |
| Average Speed [km/h]   | 48.7                     | 61.0                     | 59.2                     | 56.8                     | 59.7                     | 58.7                     | 54.9                     |
| Top Speed [km/h]       | 61.6                     | 62.1                     | 60.6                     | 58.0                     | 60.2                     | 59.9                     | 57.8                     |
| Avg. Dist. to Rail [m] | 8.3                      | 2.2                      | 2.7                      | 3.4                      | 4.3                      | 8.9                      | 12.8                     |
| Avg. Stride Freq. [Hz] | 2.2                      | 2.3                      | 2.3                      | 2.3                      | 2.3                      | 2.4                      | 2.3                      |
| Avg. Stride Length [m] | 5.9                      | 7.3                      | 7.2                      | 6.9                      | 7.2                      | 6.9                      | 6.9                      |

Report Created: Sat 29 June 2024 17:14:13 GMT+10 (Note: Timing is based on positional data)

[] Ranking at each section and finish

-:--.- No data available at this section

NA No data available