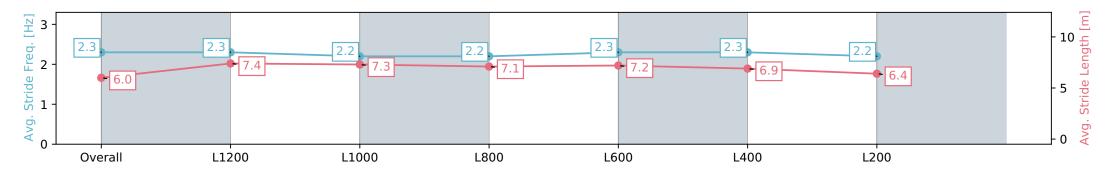

| Section                | Overall                  | L1200                    | L1000                    | L800                     | L600                     | L400                     | L200                     |
|------------------------|--------------------------|--------------------------|--------------------------|--------------------------|--------------------------|--------------------------|--------------------------|
| Section Times          | 1:29.87 [7]<br>(0:15.13) | 1:14.74 [9]<br>(0:11.75) | 1:02.99 [9]<br>(0:12.32) | 0:50.67 [8]<br>(0:12.80) | 0:37.87 [8]<br>(0:12.33) | 0:25.54 [9]<br>(0:12.41) | 0:13.13 [9]<br>(0:13.13) |
| Average Speed [km/h]   | 47.6                     | 61.4                     | 59.4                     | 56.8                     | 60.2                     | 59.2                     | 54.9                     |
| Top Speed [km/h]       | 62.5                     | 63.2                     | 61.2                     | 58.1                     | 61.5                     | 61.3                     | 58.0                     |
| Avg. Dist. to Rail [m] | 8.2                      | 3.2                      | 3.7                      | 3.9                      | 5.5                      | 12.0                     | 14.5                     |
| Avg. Stride Freq. [Hz] | 2.2                      | 2.3                      | 2.3                      | 2.2                      | 2.3                      | 2.3                      | 2.3                      |
| Avg. Stride Length [m] | 5.8                      | 7.1                      | 7.0                      | 6.8                      | 7.2                      | 7.1                      | 6.8                      |