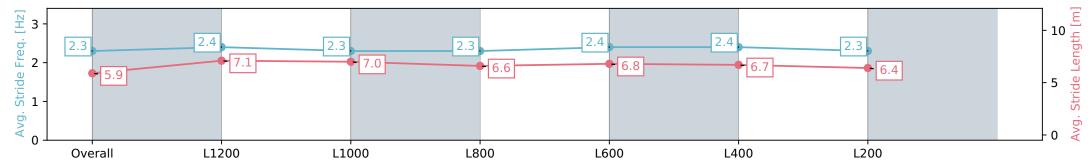

### Horse/Jockey Name SOCIAL CONSCIENCE/Sheridan Clarke Finish Rank 9 Fastest Section Time (Section) Top Speed [km/h] (Section) 61.9 (Overall)

**Finished** 

| Section                | Overall                  | L1200                     | L1000                     | L800                      | L600                     | L400                      | L200                     |
|------------------------|--------------------------|---------------------------|---------------------------|---------------------------|--------------------------|---------------------------|--------------------------|
| Section Times          | 1:30.20 [9]<br>(0:15.18) | 1:15.02 [11]<br>(0:11.80) | 1:03.22 [10]<br>(0:12.34) | 0:50.88 [10]<br>(0:12.72) | 0:38.16 [9]<br>(0:12.30) | 0:25.86 [10]<br>(0:12.33) | 0:13.53 [7]<br>(0:13.53) |
| Average Speed [km/h]   | 47.4                     | 61.0                      | 58.8                      | 56.9                      | 59.3                     | 58.8                      | 53.3                     |
| Top Speed [km/h]       | 60.9                     | 61.9                      | 59.7                      | 58.3                      | 60.7                     | 60.4                      | 57.5                     |
| Avg. Dist. to Rail [m] | 5.7                      | 1.1                       | 1.6                       | 1.6                       | 2.4                      | 4.9                       | 8.1                      |
| Avg. Stride Freq. [Hz] | 2.2                      | 2.3                       | 2.3                       | 2.3                       | 2.4                      | 2.4                       | 2.4                      |
| Avg. Stride Length [m] | 5.9                      | 7.4                       | 7.2                       | 6.9                       | 6.9                      | 6.7                       | 6.3                      |