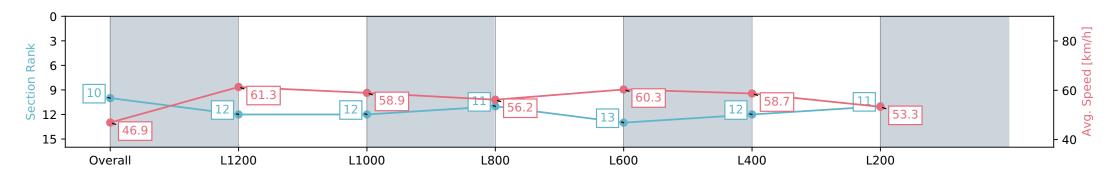

| Section                | Overall                   | L1200                     | L1000                     | L800                      | L600                      | L400                      | L200                      |
|------------------------|---------------------------|---------------------------|---------------------------|---------------------------|---------------------------|---------------------------|---------------------------|
| Section Times          | 1:30.67 [10]<br>(0:15.35) | 1:15.32 [12]<br>(0:11.75) | 1:03.57 [12]<br>(0:12.39) | 0:51.18 [11]<br>(0:12.94) | 0:38.24 [13]<br>(0:12.24) | 0:26.00 [12]<br>(0:12.48) | 0:13.52 [11]<br>(0:13.52) |
| Average Speed [km/h]   | 46.9                      | 61.3                      | 58.9                      | 56.2                      | 60.3                      | 58.7                      | 53.3                      |
| Top Speed [km/h]       | 60.5                      | 63.1                      | 60.5                      | 58.7                      | 61.0                      | 60.6                      | 57.2                      |
| Avg. Dist. to Rail [m] | 9.4                       | 2.6                       | 3.3                       | 3.7                       | 4.8                       | 10.1                      | 11.7                      |
| Avg. Stride Freq. [Hz] | 2.3                       | 2.4                       | 2.4                       | 2.3                       | 2.4                       | 2.4                       | 2.3                       |
| Avg. Stride Length [m] | 5.7                       | 7.2                       | 6.9                       | 6.7                       | 6.9                       | 6.8                       | 6.5                       |