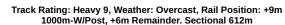

# Horse/Jockey Name KOMACHI/Ben Price Finish Rank 1 Fastest Section Time (Section) Top Speed [km/h] (Section) Race State KOMACHI/Ben Price 1 0:11.78 (L1200) 62.1 (Overall) Finished

### Race 9: Sportsbet Same Race Multi Handicap - 1400m

29 June 2024 - 4:26PM

| Section                | Overall                  | L1200                     | L1000                     | L800                      | L600                      | L400                      | L200                     |
|------------------------|--------------------------|---------------------------|---------------------------|---------------------------|---------------------------|---------------------------|--------------------------|
| Section Times          | 1:29.34 [1]<br>(0:15.59) | 1:13.75 [13]<br>(0:11.78) | 1:01.97 [13]<br>(0:12.27) | 0:49.70 [13]<br>(0:12.75) | 0:36.95 [12]<br>(0:12.03) | 0:24.92 [11]<br>(0:11.95) | 0:12.97 [3]<br>(0:12.97) |
| Average Speed [km/h]   | 46.2                     | 61.1                      | 58.7                      | 56.7                      | 60.4                      | 60.6                      | 55.5                     |
| Top Speed [km/h]       | 61.2                     | 62.1                      | 59.4                      | 58.9                      | 61.9                      | 61.7                      | 59.8                     |
| Avg. Dist. to Rail [m] | 7.7                      | 1.0                       | 0.6                       | 1.0                       | 1.9                       | 2.5                       | 3.6                      |
| Avg. Stride Freq. [Hz] | 2.1                      | 2.3                       | 2.3                       | 2.3                       | 2.4                       | 2.4                       | 2.3                      |
| Avg. Stride Length [m] | 5.9                      | 7.5                       | 7.2                       | 6.9                       | 7.1                       | 6.9                       | 6.7                      |