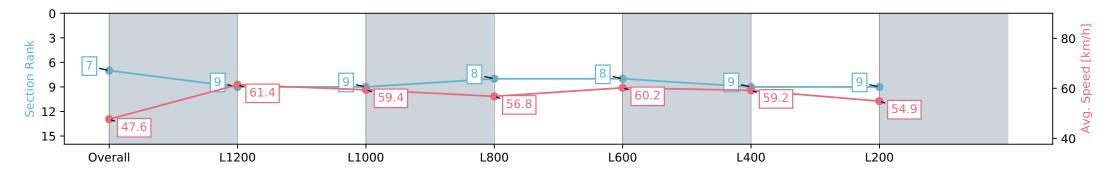

## Horse/Jockey Name MERCHANT BOSS/Todd Pannell Finish Rank 7 Fastest Section Time (Section) 0:11.75 (L1200) Top Speed [km/h] (Section) 63.2 (Overall) Race State Finished

| Section                | Overall                  | L1200                    | L1000                    | L800                     | L600                     | L400                     | L200                     |
|------------------------|--------------------------|--------------------------|--------------------------|--------------------------|--------------------------|--------------------------|--------------------------|
| Section Times          | 1:29.87 [7]<br>(0:15.13) | 1:14.74 [9]<br>(0:11.75) | 1:02.99 [9]<br>(0:12.32) | 0:50.67 [8]<br>(0:12.80) | 0:37.87 [8]<br>(0:12.33) | 0:25.54 [9]<br>(0:12.41) | 0:13.13 [9]<br>(0:13.13) |
| Average Speed [km/h]   | 47.6                     | 61.4                     | 59.4                     | 56.8                     | 60.2                     | 59.2                     | 54.9                     |
| Top Speed [km/h]       | 62.5                     | 63.2                     | 61.2                     | 58.1                     | 61.5                     | 61.3                     | 58.0                     |
| Avg. Dist. to Rail [m] | 8.2                      | 3.2                      | 3.7                      | 3.9                      | 5.5                      | 12.0                     | 14.5                     |
| Avg. Stride Freq. [Hz] | 2.2                      | 2.3                      | 2.3                      | 2.2                      | 2.3                      | 2.3                      | 2.3                      |
| Avg. Stride Length [m] | 5.8                      | 7.1                      | 7.0                      | 6.8                      | 7.2                      | 7.1                      | 6.8                      |