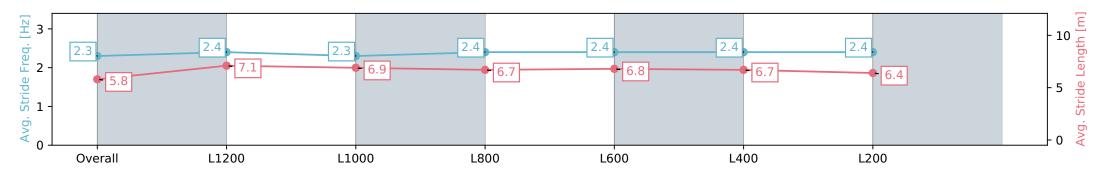

### Horse/Jockey Name ROSE OF DUPORTH/Jason Holder Finish Rank 5 Fastest Section Time (Section) 0:11.78 (L1200) Top Speed [km/h] (Section) 62.4 (Overall)

**Finished** 

### Morphettville Parks SA - Professional

Race 9: Sportsbet Same Race Multi Handicap - 1400m

29 June 2024 - 4:26PM

Track Rating: Heavy 9, Weather: Overcast, Rail Position: +9m 1000m-W/Post, +6m Remainder. Sectional 612m

| Section                | Overall                  | L1200                    | L1000                    | L800                     | L600                     | L400                     | L200                     |
|------------------------|--------------------------|--------------------------|--------------------------|--------------------------|--------------------------|--------------------------|--------------------------|
| Section Times          | 1:29.77 [5]<br>(0:14.92) | 1:14.85 [7]<br>(0:11.78) | 1:03.07 [7]<br>(0:12.37) | 0:50.70 [7]<br>(0:12.68) | 0:38.02 [6]<br>(0:12.36) | 0:25.66 [6]<br>(0:12.40) | 0:13.26 [6]<br>(0:13.26) |
| Average Speed [km/h]   | 48.2                     | 61.1                     | 58.5                     | 57.1                     | 59.2                     | 58.5                     | 54.3                     |
| Top Speed [km/h]       | 61.8                     | 62.4                     | 59.3                     | 58.7                     | 60.3                     | 60.3                     | 57.4                     |
| Avg. Dist. to Rail [m] | 3.5                      | 1.0                      | 1.2                      | 1.7                      | 3.1                      | 4.2                      | 5.7                      |
| Avg. Stride Freq. [Hz] | 2.3                      | 2.4                      | 2.3                      | 2.4                      | 2.4                      | 2.4                      | 2.4                      |
| Avg. Stride Length [m] | 5.8                      | 7.1                      | 6.9                      | 6.7                      | 6.8                      | 6.7                      | 6.4                      |

Report Created: Sat 29 June 2024 17:14:16 GMT+10 (Note: Timing is based on positional data)

[] Ranking at each section and finish

-:--.- No data available at this section

NA No data available