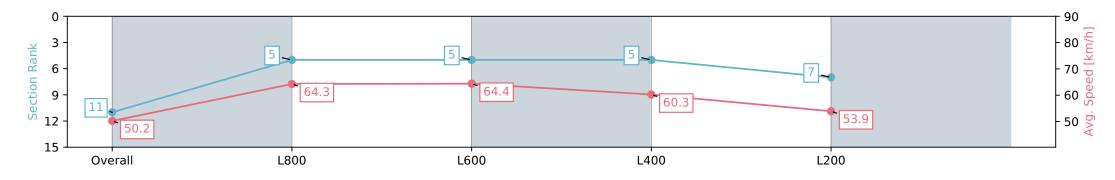

| Horse/Jockey Name              | PUTANOTHERCOININ/Ben Price |                          | Morphettville Parks SA - Professional |                                                                                                                                       |                               |                          |  |
|--------------------------------|----------------------------|--------------------------|---------------------------------------|---------------------------------------------------------------------------------------------------------------------------------------|-------------------------------|--------------------------|--|
| Finish Rank                    | 11                         |                          |                                       |                                                                                                                                       | Race 2: Hahn Handicap - 1000m |                          |  |
| Fastest Section Time (Section) | 0:11.26 (L800)             |                          | m                                     | 29 June 2024 - 12:09PM<br>Track Rating: Heavy 8, Weather: Raining, Rail Position: +9m 1000m-<br>W/Post, +6m Remainder. Sectional 612m |                               | Morphettville            |  |
| Top Speed [km/h] (Section)     | 66.2 (Overall)             |                          | RACINGSA                              |                                                                                                                                       |                               |                          |  |
| Race State                     | Finished                   |                          |                                       |                                                                                                                                       |                               |                          |  |
| Section                        | Overall                    | L800                     |                                       | L600                                                                                                                                  | L400                          | L200                     |  |
| Section Times                  | 1:02.17 [11]<br>(0:14.33)  | 0:47.84 [5]<br>(0:11.26) |                                       | 0:36.58 [5]<br>(0:11.36)                                                                                                              | 0:25.22 [5]<br>(0:12.03)      | 0:13.19 [7]<br>(0:13.19) |  |
| Average Speed [km/h]           | 50.2                       | 64.3                     |                                       | 64.4                                                                                                                                  | 60.3                          | 53.9                     |  |
| Top Speed [km/h]               | 66.2                       | 66.2                     |                                       | 64.7                                                                                                                                  | 62.6                          | 58.2                     |  |
| Avg. Dist. to Rail [m]         | 3.6                        | 2.3                      |                                       | 2.7                                                                                                                                   | 3.8                           | 4.3                      |  |
| Avg. Stride Freq. [Hz]         | 2.5                        | 2.5                      |                                       | 2.5                                                                                                                                   | 2.5                           | 2.4                      |  |
| Avg. Stride Length [m]         | 5.6                        | 7.0                      |                                       | 7.0                                                                                                                                   | 6.6                           | 6.3                      |  |