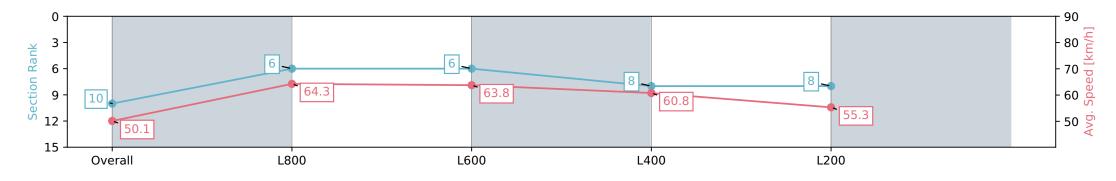

| Horse/Jockey Name              | OVEREXTEND/Jacob Opperman |                          |          |                                                                    |                               |                          |
|--------------------------------|---------------------------|--------------------------|----------|--------------------------------------------------------------------|-------------------------------|--------------------------|
| Finish Rank                    | 10                        |                          |          |                                                                    | Race 2: Hahn Handicap - 1000m |                          |
| Fastest Section Time (Section) | 0:11.26 (L800)            |                          | m        |                                                                    | 29 June 2024 - 12:09PM        | Mounde otteville         |
| Top Speed [km/h] (Section)     | 66.0 (Overall)            |                          | RACINGSA | Track Rating: Heavy 8, Weather: Raining, Rail Position: +9m 1000m- |                               | Morphettville            |
| Race State                     | Finished                  | Finished                 |          | -                                                                  |                               |                          |
| Section                        | Overall                   | L800                     |          | L600                                                               | L400                          | L200                     |
| Section Times                  | 1:01.88 [10]<br>(0:14.36) | 0:47.52 [6]<br>(0:11.26) |          | 0:36.26 [6]<br>(0:11.47)                                           | 0:24.79 [8]<br>(0:11.92)      | 0:12.87 [8]<br>(0:12.87) |
| Average Speed [km/h]           | 50.1                      | 64.3                     |          | 63.8                                                               | 60.8                          | 55.3                     |
| Top Speed [km/h]               | 64.9                      | 66.0                     |          | 64.2                                                               | 63.7                          | 58.2                     |
| Avg. Dist. to Rail [m]         | 4.1                       | 2.3                      |          | 2.7                                                                | 4.8                           | 6.4                      |
| Avg. Stride Freq. [Hz]         | 2.5                       | 2.5                      |          | 2.5                                                                | 2.4                           | 2.3                      |
| Avg. Stride Length [m]         | 5.5                       | 7.1                      |          | 7.0                                                                | 6.9                           | 6.6                      |