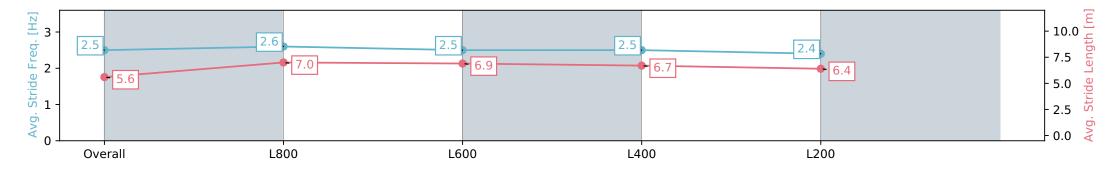

Report Created: Sat 29 June 2024 12:58:21 GMT+10 (Note: Timing is based on positional data)

- [] Ranking at each section and finish
- -:--- No data available at this section
- NA No data available

| Horse/Jockey Name              | BABAYKA/Sheridan Clarke  |                          |          | I                                                                                            | Morphettville Parks SA - Professional |                          |
|--------------------------------|--------------------------|--------------------------|----------|----------------------------------------------------------------------------------------------|---------------------------------------|--------------------------|
| Finish Rank                    | 3                        |                          |          |                                                                                              | Race 2: Hahn Handicap - 1000m         |                          |
| Fastest Section Time (Section) | 0:11.07 (L800)           |                          | me to    | 29 June 2024 - 12:09PM<br>Track Rating: Heavy 8, Weather: Raining, Rail Position: +9m 1000m- |                                       | Mounhottaille            |
| Top Speed [km/h] (Section)     | 67.3 (Overall)           |                          | RACINGSA |                                                                                              |                                       | Morphettville            |
| Race State                     | Finished                 |                          |          |                                                                                              |                                       |                          |
| Section                        | Overall                  | L800                     |          | L600                                                                                         | L400                                  | L200                     |
| Section Times                  | 1:01.40 [3]<br>(0:14.26) | 0:47.14 [4]<br>(0:11.07) |          | 0:36.07 [3]<br>(0:11.20)                                                                     | 0:24.87 [3]<br>(0:11.95)              | 0:12.92 [2]<br>(0:12.92) |
| Average Speed [km/h]           | 50.5                     | 64.8                     |          | 63.6                                                                                         | 60.2                                  | 55.1                     |
| Top Speed [km/h]               | 67.3                     | 66.6                     |          | 64.4                                                                                         | 63.2                                  | 58.0                     |
| Avg. Dist. to Rail [m]         | 1.5                      | 1.4                      |          | 1.8                                                                                          | 0.4                                   | 0.5                      |
| Avg. Stride Freq. [Hz]         | 2.5                      | 2.6                      |          | 2.5                                                                                          | 2.5                                   | 2.4                      |
| Avg. Stride Length [m]         | 5.6                      | 7.0                      |          | 6.9                                                                                          | 6.7                                   | 6.4                      |