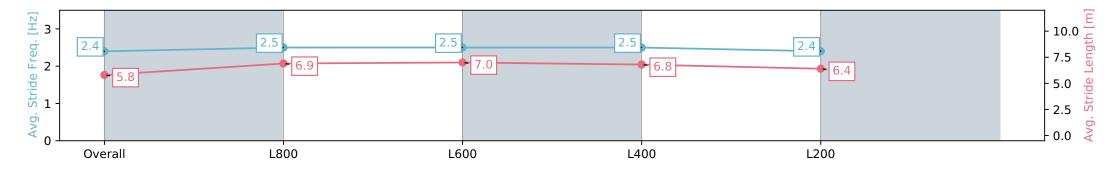

Report Created: Sat 29 June 2024 12:58:27 GMT+10 (Note: Timing is based on positional data)

- [] Ranking at each section and finish
- -:--- No data available at this section
- NA No data available

| Horse/Jockey Name              | WILLASTON/Alana Livesey  |                          |          |                                                                                                                         | Morphettville Parks SA - Professional |                          |
|--------------------------------|--------------------------|--------------------------|----------|-------------------------------------------------------------------------------------------------------------------------|---------------------------------------|--------------------------|
| Finish Rank                    | 5                        |                          |          | Race 2: Hahn Handicap - 1000m                                                                                           |                                       |                          |
| Fastest Section Time (Section) | 0:11.40 (L600)           |                          | m. S     |                                                                                                                         | 29 June 2024 - 12:09PM                | Morrele attrilla         |
| Top Speed [km/h] (Section)     | 64.8 (Overall)           |                          | RACINGSA | RACINGSA<br>Track Rating: Heavy 8, Weather: Raining, Rail Position: +9m 1000m-<br>W/Post, +6m Remainder. Sectional 612m |                                       | Morphettville            |
| Race State                     | Finished                 |                          |          |                                                                                                                         |                                       |                          |
| Section                        | Overall                  | L800                     |          | L600                                                                                                                    | L400                                  | L200                     |
| Section Times                  | 1:01.55 [5]<br>(0:14.46) | 0:47.09 [7]<br>(0:11.43) |          | 0:35.66 [9]<br>(0:11.40)                                                                                                | 0:24.26 [9]<br>(0:11.80)              | 0:12.46 [9]<br>(0:12.46) |
| Average Speed [km/h]           | 49.8                     | 63.2                     |          | 63.7                                                                                                                    | 61.4                                  | 57.2                     |
| Top Speed [km/h]               | 64.8                     | 64.3                     |          | 64.3                                                                                                                    | 63.5                                  | 59.8                     |
| Avg. Dist. to Rail [m]         | 7.6                      | 1.9                      |          | 1.4                                                                                                                     | 5.5                                   | 7.9                      |
| Avg. Stride Freq. [Hz]         | 2.4                      | 2.5                      |          | 2.5                                                                                                                     | 2.5                                   | 2.4                      |
| Avg. Stride Length [m]         | 5.8                      | 6.9                      |          | 7.0                                                                                                                     | 6.8                                   | 6.4                      |