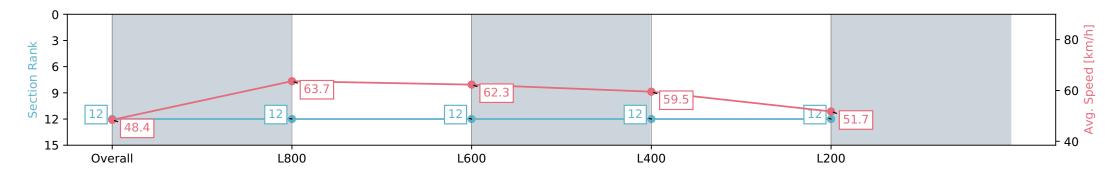

Report Created: Sat 29 June 2024 12:58:44 GMT+10 (Note: Timing is based on positional data)

- Ranking at each section and finish []
- No data available at this section -:--.--
- No data available NA

| Horse/Jockey Name VALAROC/Kayla Crowther |                           |                           | Morphettville Parks SA - Professional |                                                                                                             |                               |                           |  |
|------------------------------------------|---------------------------|---------------------------|---------------------------------------|-------------------------------------------------------------------------------------------------------------|-------------------------------|---------------------------|--|
| Finish Rank                              | 12                        |                           |                                       |                                                                                                             | Race 2: Hahn Handicap - 1000m |                           |  |
| Fastest Section Time (Section)           | 0:11.37 (L800)            |                           | m                                     |                                                                                                             | 29 June 2024 - 12:09PM        | Mounleattrilla            |  |
| Top Speed [km/h] (Section)               | 65.8 (Overall)            |                           | RACINGSA                              | Track Rating: Heavy 8, Weather: Raining, Rail Position: +9m 1000m-<br>W/Post, +6m Remainder. Sectional 612m |                               | Morphettville             |  |
| Race State                               | Finished                  |                           |                                       |                                                                                                             |                               |                           |  |
| Section                                  | Overall                   | L800                      |                                       | L600                                                                                                        | L400                          | L200                      |  |
| Section Times                            | 1:03.87 [12]<br>(0:14.90) | 0:48.97 [12]<br>(0:11.37) |                                       | 0:37.60 [12]<br>(0:11.68)                                                                                   | 0:25.92 [12]<br>(0:12.15)     | 0:13.77 [12]<br>(0:13.77) |  |
| Average Speed [km/h]                     | 48.4                      | 63.7                      |                                       | 62.3                                                                                                        | 59.5                          | 51.7                      |  |
| Top Speed [km/h]                         | 65.4                      | 65.8                      |                                       | 62.8                                                                                                        | 62.6                          | 56.1                      |  |
| Avg. Dist. to Rail [m]                   | 8.6                       | 2.8                       |                                       | 1.8                                                                                                         | 4.4                           | 6.9                       |  |
| Avg. Stride Freq. [Hz]                   | 2.3                       | 2.5                       |                                       | 2.5                                                                                                         | 2.4                           | 2.3                       |  |
| Avg. Stride Length [m]                   | 5.9                       | 7.0                       |                                       | 6.9                                                                                                         | 6.8                           | 6.3                       |  |