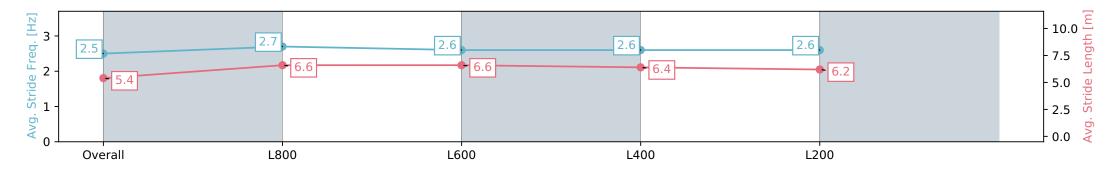

Report Created: Sat 29 June 2024 12:58:34 GMT+10 (Note: Timing is based on positional data)

- [] Ranking at each section and finish
- -:--- No data available at this section
- NA No data available

| Horse/Jockey Name              | PRETENTIOUS LASS         | /Jade Doyle               |                        |                                                                                                             |                               |                           |
|--------------------------------|--------------------------|---------------------------|------------------------|-------------------------------------------------------------------------------------------------------------|-------------------------------|---------------------------|
| Finish Rank                    | 8                        |                           | Sec.                   |                                                                                                             | Race 2: Hahn Handicap - 1000m |                           |
| Fastest Section Time (Section) | 0:11.32 (L800)           |                           | m so                   |                                                                                                             | 29 June 2024 - 12:09PM        |                           |
| Top Speed [km/h] (Section)     | 65.6 (Overall)           |                           | RACING <mark>SA</mark> | Track Rating: Heavy 8, Weather: Raining, Rail Position: +9m 1000m-<br>W/Post, +6m Remainder. Sectional 612m |                               | Morphettville             |
| Race State                     | Finished                 |                           |                        |                                                                                                             |                               |                           |
| Section                        | Overall                  | L800                      |                        | L600                                                                                                        | L400                          | L200                      |
| Section Times                  | 1:01.79 [8]<br>(0:14.78) | 0:47.01 [10]<br>(0:11.32) |                        | 0:35.69 [11]<br>(0:11.44)                                                                                   | 0:24.25 [11]<br>(0:11.77)     | 0:12.48 [10]<br>(0:12.48) |
| Average Speed [km/h]           | 48.7                     | 63.9                      |                        | 63.5                                                                                                        | 61.4                          | 57.1                      |
| Top Speed [km/h]               | 65.3                     | 65.6                      |                        | 63.7                                                                                                        | 63.1                          | 60.4                      |
| Avg. Dist. to Rail [m]         | 7.0                      | 2.1                       |                        | 1.4                                                                                                         | 3.7                           | 5.0                       |
| Avg. Stride Freq. [Hz]         | 2.5                      | 2.7                       |                        | 2.6                                                                                                         | 2.6                           | 2.6                       |
| Avg. Stride Length [m]         | 5.4                      | 6.6                       |                        | 6.6                                                                                                         | 6.4                           | 6.2                       |