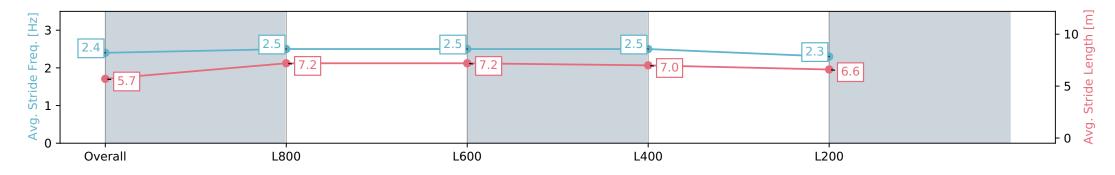

| Horse/Jockey Name              | KONG/Felicity Atkinson     |                          |          | r                                                                  | Morphettville Parks SA - Professional |                          |  |
|--------------------------------|----------------------------|--------------------------|----------|--------------------------------------------------------------------|---------------------------------------|--------------------------|--|
| Finish Rank                    | 4                          |                          |          |                                                                    | Race 2: Hahn Handicap - 1000m         |                          |  |
| Fastest Section Time (Section) | 0:11.25 (L600)             | 0:11.25 (L600)           |          |                                                                    | 29 June 2024 - 12:09PM                | Marulaatteilla           |  |
| Top Speed [km/h] (Section)     | 65.8 (Overall)<br>Finished |                          | RACINGSA | Track Rating: Heavy 8, Weather: Raining, Rail Position: +9m 1000m- |                                       | Morphettville            |  |
| Race State                     |                            |                          |          |                                                                    |                                       |                          |  |
| Section                        | Overall                    | L800                     |          | L600                                                               | L400                                  | L200                     |  |
| Section Times                  | 1:01.46 [4]<br>(0:14.51)   | 0:46.95 [8]<br>(0:11.33) |          | 0:35.62 [8]<br>(0:11.25)                                           | 0:24.37 [7]<br>(0:11.65)              | 0:12.72 [5]<br>(0:12.72) |  |
| Average Speed [km/h]           | 49.8                       | 63.7                     |          | 64.8                                                               | 62.0                                  | 56.0                     |  |
| Top Speed [km/h]               | 64.8                       | 65.8                     |          | 65.1                                                               | 64.4                                  | 59.3                     |  |
| Avg. Dist. to Rail [m]         | 6.1                        | 1.8                      |          | 1.9                                                                | 3.8                                   | 6.6                      |  |
| Avg. Stride Freq. [Hz]         | 2.4                        | 2.5                      |          | 2.5                                                                | 2.5                                   | 2.3                      |  |
| Avg. Stride Length [m]         | 5.7                        | 7.2                      |          | 7.2                                                                | 7.0                                   | 6.6                      |  |