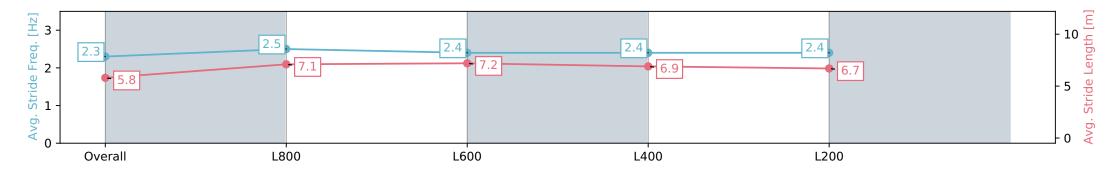

# Saddle cloth number

**DNF** Did not finish

DNT Did not track

| Horse/Jockey Name              | MAGIC FIELD/Rochel       | le Milnes                |                                           | Мо                                                                 | rphettville Parks SA - Professional |                          |
|--------------------------------|--------------------------|--------------------------|-------------------------------------------|--------------------------------------------------------------------|-------------------------------------|--------------------------|
| Finish Rank                    | 1                        |                          | J. S. |                                                                    | Race 2: Hahn Handicap - 1000m       |                          |
| Fastest Section Time (Section) | 0:10.95 (L800)           |                          | m                                         |                                                                    | 29 June 2024 - 12:09PM              | Momeleotteille           |
| Top Speed [km/h] (Section)     | 68.2 (Overall)           |                          | RACINGSA                                  | Track Rating: Heavy 8, Weather: Raining, Rail Position: +9m 1000m- |                                     | Morphettville            |
| Race State                     | Finished                 |                          |                                           | Ũ                                                                  |                                     |                          |
| Section                        | Overall                  | L800                     |                                           | L600                                                               | L400                                | L200                     |
| Section Times                  | 1:01.10 [1]<br>(0:14.21) | 0:46.89 [3]<br>(0:10.95) |                                           | 0:35.94 [2]<br>(0:11.23)                                           | 0:24.71 [1]<br>(0:11.96)            | 0:12.75 [1]<br>(0:12.75) |
| Average Speed [km/h]           | 50.7                     | 65.5                     |                                           | 63.6                                                               | 60.4                                | 55.8                     |
| Top Speed [km/h]               | 67.8                     | 68.2                     |                                           | 65.2                                                               | 61.8                                | 58.8                     |
| Avg. Dist. to Rail [m]         | 4.2                      | 1.3                      |                                           | 1.8                                                                | 2.0                                 | 2.3                      |
| Avg. Stride Freq. [Hz]         | 2.5                      | 2.5                      |                                           | 2.5                                                                | 2.4                                 | 2.3                      |
| Avg. Stride Length [m]         | 5.6                      | 7.1                      |                                           | 7.0                                                                | 6.8                                 | 6.6                      |