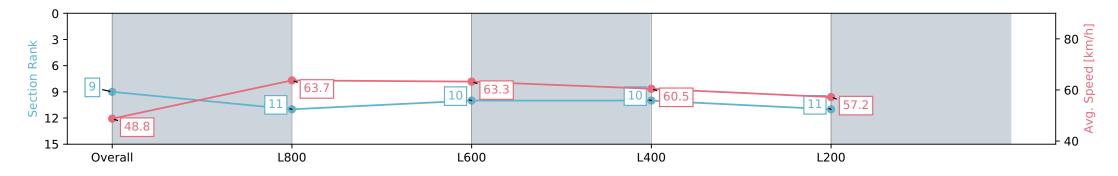

| Horse/Jockey Name              | SIR PANAMA/Dom T         | ourneur                   |          | Мо                                                                                           | rphettville Parks SA - Professional |                           |  |
|--------------------------------|--------------------------|---------------------------|----------|----------------------------------------------------------------------------------------------|-------------------------------------|---------------------------|--|
| Finish Rank                    | 9                        |                           |          |                                                                                              | Race 2: Hahn Handicap - 1000m       |                           |  |
| Fastest Section Time (Section) | 0:11.28 (L800)           |                           | m. S     | 29 June 2024 - 12:09PM<br>Track Rating: Heavy 8, Weather: Raining, Rail Position: +9m 1000m- |                                     | Morrele ottevillo         |  |
| Top Speed [km/h] (Section)     | 65.5 (Overall)           |                           | RACINGSA |                                                                                              |                                     | Morphettville             |  |
| Race State                     | Finished                 | Finished                  |          | -                                                                                            |                                     |                           |  |
| Section                        | Overall                  | L800                      |          | L600                                                                                         | L400                                | L200                      |  |
| Section Times                  | 1:01.80 [9]<br>(0:14.78) | 0:47.02 [11]<br>(0:11.28) |          | 0:35.74 [10]<br>(0:11.34)                                                                    | 0:24.40 [10]<br>(0:11.92)           | 0:12.48 [11]<br>(0:12.48) |  |
| Average Speed [km/h]           | 48.8                     | 63.7                      |          | 63.3                                                                                         | 60.5                                | 57.2                      |  |
| Top Speed [km/h]               | 64.6                     | 65.5                      |          | 63.8                                                                                         | 61.9                                | 60.1                      |  |
| Avg. Dist. to Rail [m]         | 5.2                      | 0.9                       |          | 0.5                                                                                          | 1.5                                 | 1.4                       |  |
| Avg. Stride Freq. [Hz]         | 2.3                      | 2.5                       |          | 2.4                                                                                          | 2.4                                 | 2.4                       |  |
| Avg. Stride Length [m]         | 5.8                      | 7.1                       |          | 7.2                                                                                          | 6.9                                 | 6.7                       |  |