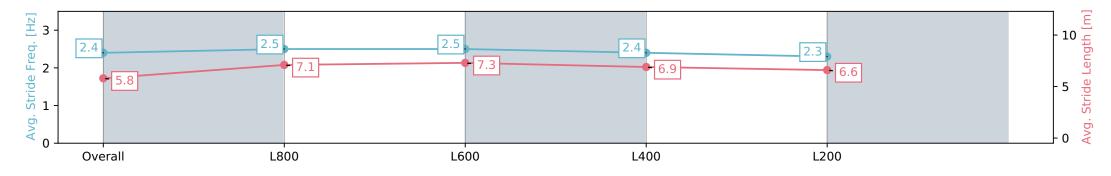

Report Created: Sat 29 June 2024 12:58:19 GMT+10 (Note: Timing is based on positional data)

- [] Ranking at each section and finish
- -:--- No data available at this section
- NA No data available

| Horse/Jockey Name              | lorse/Jockey Name SHADOWFAX/Teagan Voorham |                          |                        | Morphettville Parks SA - Professional                              |                               |                          |  |  |
|--------------------------------|--------------------------------------------|--------------------------|------------------------|--------------------------------------------------------------------|-------------------------------|--------------------------|--|--|
| Finish Rank                    | 2                                          |                          |                        |                                                                    | Race 2: Hahn Handicap - 1000m |                          |  |  |
| Fastest Section Time (Section) | 0:11.18 (L800)                             |                          | m                      |                                                                    | 29 June 2024 - 12:09PM        |                          |  |  |
| Top Speed [km/h] (Section)     | 67.8 (Overall)                             |                          | RACING <mark>SA</mark> | Track Rating: Heavy 8, Weather: Raining, Rail Position: +9m 1000m- |                               | Morphettville            |  |  |
| Race State                     | Finished                                   |                          |                        | W/Post, +6m Remainder. Sectional 612m                              |                               |                          |  |  |
| Section                        | Overall                                    | L800                     |                        | L600                                                               | L400                          | L200                     |  |  |
| Section Times                  | 1:01.40 [2]<br>(0:14.20)                   | 0:47.20 [2]<br>(0:11.18) |                        | 0:36.02 [4]<br>(0:11.18)                                           | 0:24.84 [4]<br>(0:11.99)      | 0:12.85 [4]<br>(0:12.85) |  |  |
| Average Speed [km/h]           | 50.7                                       | 64.5                     |                        | 64.5                                                               | 60.3                          | 55.4                     |  |  |
| Top Speed [km/h]               | 67.8                                       | 67.6                     |                        | 65.4                                                               | 62.4                          | 58.6                     |  |  |
| Avg. Dist. to Rail [m]         | 2.3                                        | 0.8                      |                        | 0.6                                                                | 3.8                           | 5.7                      |  |  |
| Avg. Stride Freq. [Hz]         | 2.4                                        | 2.5                      |                        | 2.5                                                                | 2.4                           | 2.3                      |  |  |
| Avg. Stride Length [m]         | 5.8                                        | 7.1                      |                        | 7.3                                                                | 6.9                           | 6.6                      |  |  |