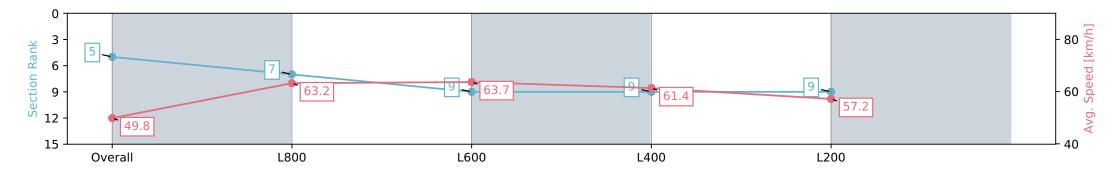

Report Created: Sat 29 June 2024 12:58:27 GMT+10 (Note: Timing is based on positional data)

- [] Ranking at each section and finish
- -:--- No data available at this section
- NA No data available

| Horse/Jockey Name              | WILLASTON/Alana Livesey  |                          |          |                                                                                                                         | Morphettville Parks SA - Professional |                          |
|--------------------------------|--------------------------|--------------------------|----------|-------------------------------------------------------------------------------------------------------------------------|---------------------------------------|--------------------------|
| Finish Rank                    | 5                        |                          |          | Race 2: Hahn Handicap - 1000m                                                                                           |                                       |                          |
| Fastest Section Time (Section) | 0:11.40 (L600)           |                          | m. S     |                                                                                                                         | 29 June 2024 - 12:09PM                | Morrele attrilla         |
| Top Speed [km/h] (Section)     | 64.8 (Overall)           |                          | RACINGSA | RACINGSA<br>Track Rating: Heavy 8, Weather: Raining, Rail Position: +9m 1000m-<br>W/Post, +6m Remainder. Sectional 612m |                                       | Morphettville            |
| Race State                     | Finished                 |                          |          |                                                                                                                         |                                       |                          |
| Section                        | Overall                  | L800                     |          | L600                                                                                                                    | L400                                  | L200                     |
| Section Times                  | 1:01.55 [5]<br>(0:14.46) | 0:47.09 [7]<br>(0:11.43) |          | 0:35.66 [9]<br>(0:11.40)                                                                                                | 0:24.26 [9]<br>(0:11.80)              | 0:12.46 [9]<br>(0:12.46) |
| Average Speed [km/h]           | 49.8                     | 63.2                     |          | 63.7                                                                                                                    | 61.4                                  | 57.2                     |
| Top Speed [km/h]               | 64.8                     | 64.3                     |          | 64.3                                                                                                                    | 63.5                                  | 59.8                     |
| Avg. Dist. to Rail [m]         | 7.6                      | 1.9                      |          | 1.4                                                                                                                     | 5.5                                   | 7.9                      |
| Avg. Stride Freq. [Hz]         | 2.4                      | 2.5                      |          | 2.5                                                                                                                     | 2.5                                   | 2.4                      |
| Avg. Stride Length [m]         | 5.8                      | 6.9                      |          | 7.0                                                                                                                     | 6.8                                   | 6.4                      |