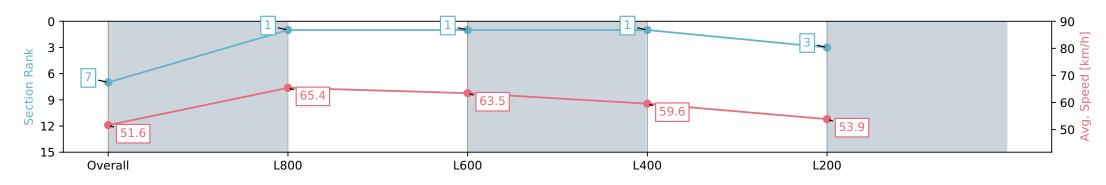

| Horse/Jockey Name              | JIMMYS EDGE/Stacey Metcalfe |                          |                        |                          |                               |                          |
|--------------------------------|-----------------------------|--------------------------|------------------------|--------------------------|-------------------------------|--------------------------|
| Finish Rank                    | 7                           |                          | Sec.                   |                          | Race 2: Hahn Handicap - 1000m |                          |
| Fastest Section Time (Section) | 0:11.01 (L800)              |                          | m                      |                          | 29 June 2024 - 12:09PM        | Mounhottrillo            |
| Top Speed [km/h] (Section)     | 68.1 (Overall)              |                          | RACING <mark>SA</mark> | Track Rating             | Morphettville                 |                          |
| Race State                     | Finished                    |                          |                        | -                        |                               |                          |
| Section                        | Overall                     | L800                     |                        | L600                     | L400                          | L200                     |
| Section Times                  | 1:01.73 [7]<br>(0:13.96)    | 0:47.77 [1]<br>(0:11.01) |                        | 0:36.76 [1]<br>(0:11.42) | 0:25.34 [1]<br>(0:12.14)      | 0:13.20 [3]<br>(0:13.20) |
| Average Speed [km/h]           | 51.6                        | 65.4                     |                        | 63.5                     | 59.6                          | 53.9                     |
| Top Speed [km/h]               | 67.7                        | 68.1                     |                        | 64.4                     | 61.4                          | 57.7                     |
| Avg. Dist. to Rail [m]         | 7.8                         | 1.3                      |                        | 1.1                      | 3.7                           | 4.8                      |
| Avg. Stride Freq. [Hz]         | 2.4                         | 2.6                      |                        | 2.6                      | 2.5                           | 2.4                      |
| Avg. Stride Length [m]         | 6.0                         | 6.9                      |                        | 6.8                      | 6.5                           | 6.2                      |