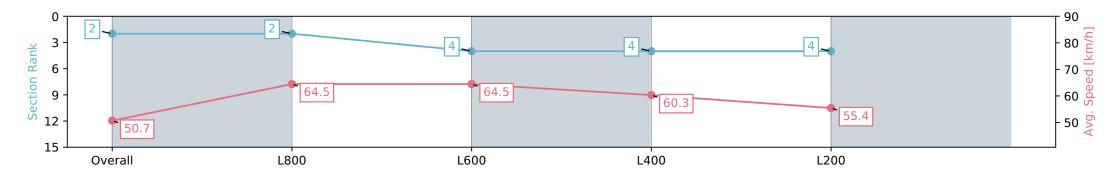

Report Created: Sat 29 June 2024 12:58:19 GMT+10 (Note: Timing is based on positional data)

- [] Ranking at each section and finish
- -:--- No data available at this section
- NA No data available

| Horse/Jockey Name              | lorse/Jockey Name SHADOWFAX/Teagan Voorham |                          |                        | Morphettville Parks SA - Professional                              |                               |                          |  |  |
|--------------------------------|--------------------------------------------|--------------------------|------------------------|--------------------------------------------------------------------|-------------------------------|--------------------------|--|--|
| Finish Rank                    | 2                                          |                          |                        |                                                                    | Race 2: Hahn Handicap - 1000m |                          |  |  |
| Fastest Section Time (Section) | 0:11.18 (L800)                             |                          | m                      |                                                                    | 29 June 2024 - 12:09PM        |                          |  |  |
| Top Speed [km/h] (Section)     | 67.8 (Overall)                             |                          | RACING <mark>SA</mark> | Track Rating: Heavy 8, Weather: Raining, Rail Position: +9m 1000m- |                               | Morphettville            |  |  |
| Race State                     | Finished                                   |                          |                        | W/Post, +6m Remainder. Sectional 612m                              |                               |                          |  |  |
| Section                        | Overall                                    | L800                     |                        | L600                                                               | L400                          | L200                     |  |  |
| Section Times                  | 1:01.40 [2]<br>(0:14.20)                   | 0:47.20 [2]<br>(0:11.18) |                        | 0:36.02 [4]<br>(0:11.18)                                           | 0:24.84 [4]<br>(0:11.99)      | 0:12.85 [4]<br>(0:12.85) |  |  |
| Average Speed [km/h]           | 50.7                                       | 64.5                     |                        | 64.5                                                               | 60.3                          | 55.4                     |  |  |
| Top Speed [km/h]               | 67.8                                       | 67.6                     |                        | 65.4                                                               | 62.4                          | 58.6                     |  |  |
| Avg. Dist. to Rail [m]         | 2.3                                        | 0.8                      |                        | 0.6                                                                | 3.8                           | 5.7                      |  |  |
| Avg. Stride Freq. [Hz]         | 2.4                                        | 2.5                      |                        | 2.5                                                                | 2.4                           | 2.3                      |  |  |
| Avg. Stride Length [m]         | 5.8                                        | 7.1                      |                        | 7.3                                                                | 6.9                           | 6.6                      |  |  |