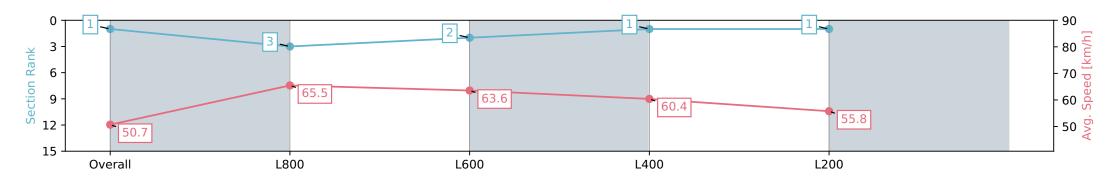

# Saddle cloth number

**DNF** Did not finish

DNT Did not track

| Horse/Jockey Name              | MAGIC FIELD/Rochel       | le Milnes                |                                           | Мо                                                                 | rphettville Parks SA - Professional |                          |
|--------------------------------|--------------------------|--------------------------|-------------------------------------------|--------------------------------------------------------------------|-------------------------------------|--------------------------|
| Finish Rank                    | 1                        |                          | J. S. |                                                                    | Race 2: Hahn Handicap - 1000m       |                          |
| Fastest Section Time (Section) | 0:10.95 (L800)           |                          | m                                         |                                                                    | 29 June 2024 - 12:09PM              | Momeleotteille           |
| Top Speed [km/h] (Section)     | 68.2 (Overall)           |                          | RACINGSA                                  | Track Rating: Heavy 8, Weather: Raining, Rail Position: +9m 1000m- |                                     | Morphettville            |
| Race State                     | Finished                 |                          |                                           | Ũ                                                                  |                                     |                          |
| Section                        | Overall                  | L800                     |                                           | L600                                                               | L400                                | L200                     |
| Section Times                  | 1:01.10 [1]<br>(0:14.21) | 0:46.89 [3]<br>(0:10.95) |                                           | 0:35.94 [2]<br>(0:11.23)                                           | 0:24.71 [1]<br>(0:11.96)            | 0:12.75 [1]<br>(0:12.75) |
| Average Speed [km/h]           | 50.7                     | 65.5                     |                                           | 63.6                                                               | 60.4                                | 55.8                     |
| Top Speed [km/h]               | 67.8                     | 68.2                     |                                           | 65.2                                                               | 61.8                                | 58.8                     |
| Avg. Dist. to Rail [m]         | 4.2                      | 1.3                      |                                           | 1.8                                                                | 2.0                                 | 2.3                      |
| Avg. Stride Freq. [Hz]         | 2.5                      | 2.5                      |                                           | 2.5                                                                | 2.4                                 | 2.3                      |
| Avg. Stride Length [m]         | 5.6                      | 7.1                      |                                           | 7.0                                                                | 6.8                                 | 6.6                      |