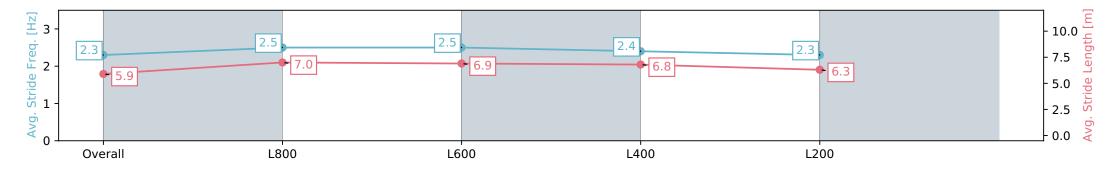

Report Created: Sat 29 June 2024 12:58:44 GMT+10 (Note: Timing is based on positional data)

- Ranking at each section and finish []
- No data available at this section -:--.--
- No data available NA

| Horse/Jockey Name VALAROC/Kayla Crowther |                           |                           | Morphettville Parks SA - Professional |                                                                                                             |                               |                           |  |
|------------------------------------------|---------------------------|---------------------------|---------------------------------------|-------------------------------------------------------------------------------------------------------------|-------------------------------|---------------------------|--|
| Finish Rank                              | 12                        |                           |                                       |                                                                                                             | Race 2: Hahn Handicap - 1000m |                           |  |
| Fastest Section Time (Section)           | 0:11.37 (L800)            |                           | m                                     |                                                                                                             | 29 June 2024 - 12:09PM        | Mounleattrilla            |  |
| Top Speed [km/h] (Section)               | 65.8 (Overall)            |                           | RACINGSA                              | Track Rating: Heavy 8, Weather: Raining, Rail Position: +9m 1000m-<br>W/Post, +6m Remainder. Sectional 612m |                               | Morphettville             |  |
| Race State                               | Finished                  |                           |                                       |                                                                                                             |                               |                           |  |
| Section                                  | Overall                   | L800                      |                                       | L600                                                                                                        | L400                          | L200                      |  |
| Section Times                            | 1:03.87 [12]<br>(0:14.90) | 0:48.97 [12]<br>(0:11.37) |                                       | 0:37.60 [12]<br>(0:11.68)                                                                                   | 0:25.92 [12]<br>(0:12.15)     | 0:13.77 [12]<br>(0:13.77) |  |
| Average Speed [km/h]                     | 48.4                      | 63.7                      |                                       | 62.3                                                                                                        | 59.5                          | 51.7                      |  |
| Top Speed [km/h]                         | 65.4                      | 65.8                      |                                       | 62.8                                                                                                        | 62.6                          | 56.1                      |  |
| Avg. Dist. to Rail [m]                   | 8.6                       | 2.8                       |                                       | 1.8                                                                                                         | 4.4                           | 6.9                       |  |
| Avg. Stride Freq. [Hz]                   | 2.3                       | 2.5                       |                                       | 2.5                                                                                                         | 2.4                           | 2.3                       |  |
| Avg. Stride Length [m]                   | 5.9                       | 7.0                       |                                       | 6.9                                                                                                         | 6.8                           | 6.3                       |  |