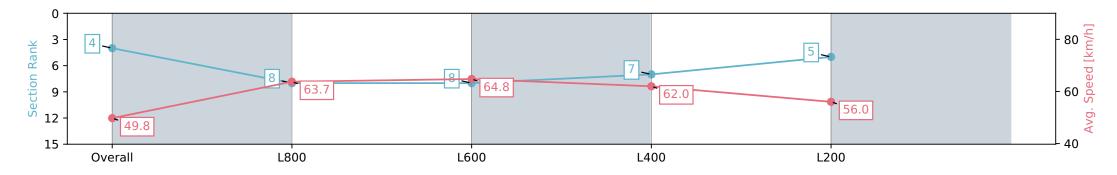

| Horse/Jockey Name              | KONG/Felicity Atkinson     |                          |          | r                                                                  | Morphettville Parks SA - Professional |                          |  |
|--------------------------------|----------------------------|--------------------------|----------|--------------------------------------------------------------------|---------------------------------------|--------------------------|--|
| Finish Rank                    | 4                          |                          |          |                                                                    | Race 2: Hahn Handicap - 1000m         |                          |  |
| Fastest Section Time (Section) | 0:11.25 (L600)             | 0:11.25 (L600)           |          |                                                                    | 29 June 2024 - 12:09PM                | Marulaatteilla           |  |
| Top Speed [km/h] (Section)     | 65.8 (Overall)<br>Finished |                          | RACINGSA | Track Rating: Heavy 8, Weather: Raining, Rail Position: +9m 1000m- |                                       | Morphettville            |  |
| Race State                     |                            |                          |          |                                                                    |                                       |                          |  |
| Section                        | Overall                    | L800                     |          | L600                                                               | L400                                  | L200                     |  |
| Section Times                  | 1:01.46 [4]<br>(0:14.51)   | 0:46.95 [8]<br>(0:11.33) |          | 0:35.62 [8]<br>(0:11.25)                                           | 0:24.37 [7]<br>(0:11.65)              | 0:12.72 [5]<br>(0:12.72) |  |
| Average Speed [km/h]           | 49.8                       | 63.7                     |          | 64.8                                                               | 62.0                                  | 56.0                     |  |
| Top Speed [km/h]               | 64.8                       | 65.8                     |          | 65.1                                                               | 64.4                                  | 59.3                     |  |
| Avg. Dist. to Rail [m]         | 6.1                        | 1.8                      |          | 1.9                                                                | 3.8                                   | 6.6                      |  |
| Avg. Stride Freq. [Hz]         | 2.4                        | 2.5                      |          | 2.5                                                                | 2.5                                   | 2.3                      |  |
| Avg. Stride Length [m]         | 5.7                        | 7.2                      |          | 7.2                                                                | 7.0                                   | 6.6                      |  |