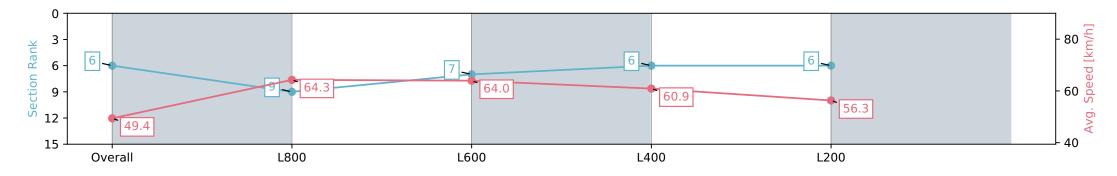

| Horse/Jockey Name              | WALLY WEST/Jason         | Holder                   |                                       | Мо                                                                 | orphettville Parks SA - Professional  |                          |
|--------------------------------|--------------------------|--------------------------|---------------------------------------|--------------------------------------------------------------------|---------------------------------------|--------------------------|
| Finish Rank                    | 6                        |                          |                                       |                                                                    | Race 2: Hahn Handicap - 1000m         |                          |
| Fastest Section Time (Section) | 0:11.20 (L800)           |                          | m                                     |                                                                    | 29 June 2024 - 12:09PM                | Mounhottaillo            |
| Top Speed [km/h] (Section)     | 66.5 (Overall)           |                          | RACING <mark>SA</mark>                | Track Rating: Heavy 8, Weather: Raining, Rail Position: +9m 1000m- |                                       | Morphettville            |
| Race State                     | Finished                 |                          | W/Post, +6m Remainder. Sectional 612m |                                                                    | W/Post, +6m Remainder. Sectional 612m |                          |
| Section                        | Overall                  | L800                     |                                       | L600                                                               | L400                                  | L200                     |
| Section Times                  | 1:01.58 [6]<br>(0:14.59) | 0:46.99 [9]<br>(0:11.20) |                                       | 0:35.79 [7]<br>(0:11.28)                                           | 0:24.51 [6]<br>(0:11.85)              | 0:12.66 [6]<br>(0:12.66) |
| Average Speed [km/h]           | 49.4                     | 64.3                     |                                       | 64.0                                                               | 60.9                                  | 56.3                     |
| Top Speed [km/h]               | 66.5                     | 66.4                     |                                       | 64.6                                                               | 62.9                                  | 59.0                     |
| Avg. Dist. to Rail [m]         | 4.5                      | 0.7                      |                                       | 0.8                                                                | 2.4                                   | 4.1                      |
| Avg. Stride Freq. [Hz]         | 2.2                      | 2.4                      |                                       | 2.4                                                                | 2.4                                   | 2.3                      |
| Avg. Stride Length [m]         | 6.1                      | 7.6                      |                                       | 7.5                                                                | 7.2                                   | 6.9                      |