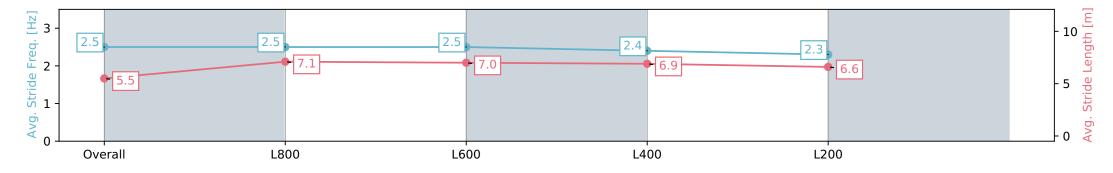

Report Created: Sat 29 June 2024 12:58:19 GMT+10 (Note: Timing is based on positional data)

- [] Ranking at each section and finish
- -:--- No data available at this section
- NA No data available

| Horse/Jockey Name              | lorse/Jockey Name SHADOWFAX/Teagan Voorham |                          |                        | Morphettville Parks SA - Professional                              |                               |                          |  |  |
|--------------------------------|--------------------------------------------|--------------------------|------------------------|--------------------------------------------------------------------|-------------------------------|--------------------------|--|--|
| Finish Rank                    | 2                                          |                          |                        |                                                                    | Race 2: Hahn Handicap - 1000m |                          |  |  |
| Fastest Section Time (Section) | 0:11.18 (L800)                             |                          | m                      |                                                                    | 29 June 2024 - 12:09PM        |                          |  |  |
| Top Speed [km/h] (Section)     | 67.8 (Overall)                             |                          | RACING <mark>SA</mark> | Track Rating: Heavy 8, Weather: Raining, Rail Position: +9m 1000m- |                               | Morphettville            |  |  |
| Race State                     | Finished                                   |                          |                        | W/Post, +6m Remainder. Sectional 612m                              |                               |                          |  |  |
| Section                        | Overall                                    | L800                     |                        | L600                                                               | L400                          | L200                     |  |  |
| Section Times                  | 1:01.40 [2]<br>(0:14.20)                   | 0:47.20 [2]<br>(0:11.18) |                        | 0:36.02 [4]<br>(0:11.18)                                           | 0:24.84 [4]<br>(0:11.99)      | 0:12.85 [4]<br>(0:12.85) |  |  |
| Average Speed [km/h]           | 50.7                                       | 64.5                     |                        | 64.5                                                               | 60.3                          | 55.4                     |  |  |
| Top Speed [km/h]               | 67.8                                       | 67.6                     |                        | 65.4                                                               | 62.4                          | 58.6                     |  |  |
| Avg. Dist. to Rail [m]         | 2.3                                        | 0.8                      |                        | 0.6                                                                | 3.8                           | 5.7                      |  |  |
| Avg. Stride Freq. [Hz]         | 2.4                                        | 2.5                      |                        | 2.5                                                                | 2.4                           | 2.3                      |  |  |
| Avg. Stride Length [m]         | 5.8                                        | 7.1                      |                        | 7.3                                                                | 6.9                           | 6.6                      |  |  |