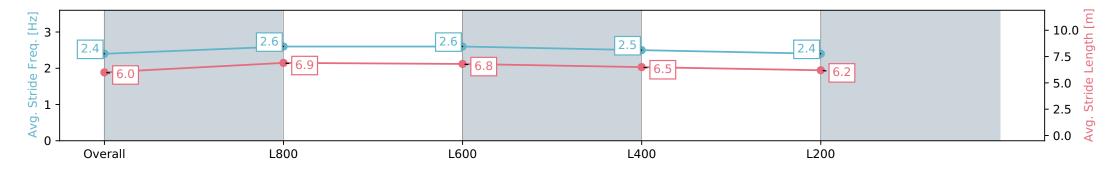

| Horse/Jockey Name              | JIMMYS EDGE/Stacey Metcalfe |                          |                        |                          |                               |                          |
|--------------------------------|-----------------------------|--------------------------|------------------------|--------------------------|-------------------------------|--------------------------|
| Finish Rank                    | 7                           |                          | Sec.                   |                          | Race 2: Hahn Handicap - 1000m |                          |
| Fastest Section Time (Section) | 0:11.01 (L800)              |                          | m                      |                          | 29 June 2024 - 12:09PM        | Mounhottrillo            |
| Top Speed [km/h] (Section)     | 68.1 (Overall)              |                          | RACING <mark>SA</mark> | Track Rating             | Morphettville                 |                          |
| Race State                     | Finished                    |                          |                        | -                        |                               |                          |
| Section                        | Overall                     | L800                     |                        | L600                     | L400                          | L200                     |
| Section Times                  | 1:01.73 [7]<br>(0:13.96)    | 0:47.77 [1]<br>(0:11.01) |                        | 0:36.76 [1]<br>(0:11.42) | 0:25.34 [1]<br>(0:12.14)      | 0:13.20 [3]<br>(0:13.20) |
| Average Speed [km/h]           | 51.6                        | 65.4                     |                        | 63.5                     | 59.6                          | 53.9                     |
| Top Speed [km/h]               | 67.7                        | 68.1                     |                        | 64.4                     | 61.4                          | 57.7                     |
| Avg. Dist. to Rail [m]         | 7.8                         | 1.3                      |                        | 1.1                      | 3.7                           | 4.8                      |
| Avg. Stride Freq. [Hz]         | 2.4                         | 2.6                      |                        | 2.6                      | 2.5                           | 2.4                      |
| Avg. Stride Length [m]         | 6.0                         | 6.9                      |                        | 6.8                      | 6.5                           | 6.2                      |