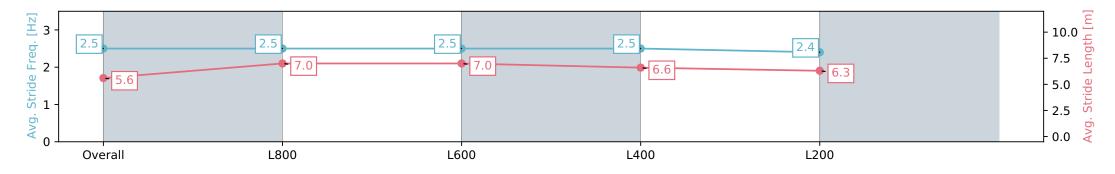

| Horse/Jockey Name              | PUTANOTHERCOININ/Ben Price |                          | Morphettville Parks SA - Professional |                                                                                                                                       |                               |                          |  |
|--------------------------------|----------------------------|--------------------------|---------------------------------------|---------------------------------------------------------------------------------------------------------------------------------------|-------------------------------|--------------------------|--|
| Finish Rank                    | 11                         |                          |                                       |                                                                                                                                       | Race 2: Hahn Handicap - 1000m |                          |  |
| Fastest Section Time (Section) | 0:11.26 (L800)             |                          | m                                     | 29 June 2024 - 12:09PM<br>Track Rating: Heavy 8, Weather: Raining, Rail Position: +9m 1000m-<br>W/Post, +6m Remainder. Sectional 612m |                               | Morphettville            |  |
| Top Speed [km/h] (Section)     | 66.2 (Overall)             |                          | RACINGSA                              |                                                                                                                                       |                               |                          |  |
| Race State                     | Finished                   |                          |                                       |                                                                                                                                       |                               |                          |  |
| Section                        | Overall                    | L800                     |                                       | L600                                                                                                                                  | L400                          | L200                     |  |
| Section Times                  | 1:02.17 [11]<br>(0:14.33)  | 0:47.84 [5]<br>(0:11.26) |                                       | 0:36.58 [5]<br>(0:11.36)                                                                                                              | 0:25.22 [5]<br>(0:12.03)      | 0:13.19 [7]<br>(0:13.19) |  |
| Average Speed [km/h]           | 50.2                       | 64.3                     |                                       | 64.4                                                                                                                                  | 60.3                          | 53.9                     |  |
| Top Speed [km/h]               | 66.2                       | 66.2                     |                                       | 64.7                                                                                                                                  | 62.6                          | 58.2                     |  |
| Avg. Dist. to Rail [m]         | 3.6                        | 2.3                      |                                       | 2.7                                                                                                                                   | 3.8                           | 4.3                      |  |
| Avg. Stride Freq. [Hz]         | 2.5                        | 2.5                      |                                       | 2.5                                                                                                                                   | 2.5                           | 2.4                      |  |
| Avg. Stride Length [m]         | 5.6                        | 7.0                      |                                       | 7.0                                                                                                                                   | 6.6                           | 6.3                      |  |