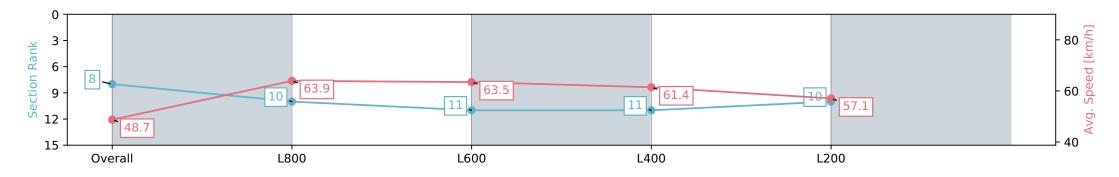

Report Created: Sat 29 June 2024 12:58:34 GMT+10 (Note: Timing is based on positional data)

- [] Ranking at each section and finish
- -:--- No data available at this section
- NA No data available

| Horse/Jockey Name              | PRETENTIOUS LASS         | /Jade Doyle               |                        |                                                                                                             |                               |                           |
|--------------------------------|--------------------------|---------------------------|------------------------|-------------------------------------------------------------------------------------------------------------|-------------------------------|---------------------------|
| Finish Rank                    | 8                        |                           | Sec.                   |                                                                                                             | Race 2: Hahn Handicap - 1000m |                           |
| Fastest Section Time (Section) | 0:11.32 (L800)           |                           | m so                   |                                                                                                             | 29 June 2024 - 12:09PM        |                           |
| Top Speed [km/h] (Section)     | 65.6 (Overall)           |                           | RACING <mark>SA</mark> | Track Rating: Heavy 8, Weather: Raining, Rail Position: +9m 1000m-<br>W/Post, +6m Remainder. Sectional 612m |                               | Morphettville             |
| Race State                     | Finished                 |                           |                        |                                                                                                             |                               |                           |
| Section                        | Overall                  | L800                      |                        | L600                                                                                                        | L400                          | L200                      |
| Section Times                  | 1:01.79 [8]<br>(0:14.78) | 0:47.01 [10]<br>(0:11.32) |                        | 0:35.69 [11]<br>(0:11.44)                                                                                   | 0:24.25 [11]<br>(0:11.77)     | 0:12.48 [10]<br>(0:12.48) |
| Average Speed [km/h]           | 48.7                     | 63.9                      |                        | 63.5                                                                                                        | 61.4                          | 57.1                      |
| Top Speed [km/h]               | 65.3                     | 65.6                      |                        | 63.7                                                                                                        | 63.1                          | 60.4                      |
| Avg. Dist. to Rail [m]         | 7.0                      | 2.1                       |                        | 1.4                                                                                                         | 3.7                           | 5.0                       |
| Avg. Stride Freq. [Hz]         | 2.5                      | 2.7                       |                        | 2.6                                                                                                         | 2.6                           | 2.6                       |
| Avg. Stride Length [m]         | 5.4                      | 6.6                       |                        | 6.6                                                                                                         | 6.4                           | 6.2                       |