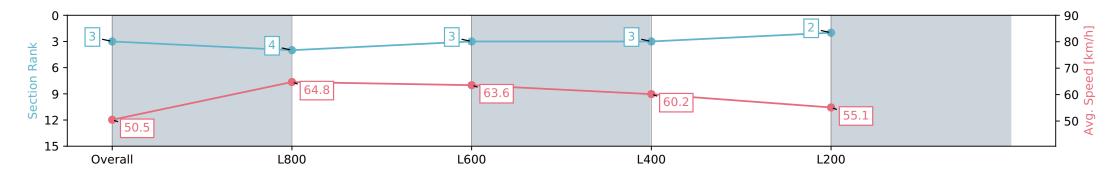

Report Created: Sat 29 June 2024 12:58:21 GMT+10 (Note: Timing is based on positional data)

- [] Ranking at each section and finish
- -:--- No data available at this section
- NA No data available

| Horse/Jockey Name              | BABAYKA/Sheridan Clarke  |                          |          | I                                                                                            | Morphettville Parks SA - Professional |                          |
|--------------------------------|--------------------------|--------------------------|----------|----------------------------------------------------------------------------------------------|---------------------------------------|--------------------------|
| Finish Rank                    | 3                        |                          |          |                                                                                              | Race 2: Hahn Handicap - 1000m         |                          |
| Fastest Section Time (Section) | 0:11.07 (L800)           |                          | me to    | 29 June 2024 - 12:09PM<br>Track Rating: Heavy 8, Weather: Raining, Rail Position: +9m 1000m- |                                       | Mounhottaille            |
| Top Speed [km/h] (Section)     | 67.3 (Overall)           |                          | RACINGSA |                                                                                              |                                       | Morphettville            |
| Race State                     | Finished                 |                          |          |                                                                                              |                                       |                          |
| Section                        | Overall                  | L800                     |          | L600                                                                                         | L400                                  | L200                     |
| Section Times                  | 1:01.40 [3]<br>(0:14.26) | 0:47.14 [4]<br>(0:11.07) |          | 0:36.07 [3]<br>(0:11.20)                                                                     | 0:24.87 [3]<br>(0:11.95)              | 0:12.92 [2]<br>(0:12.92) |
| Average Speed [km/h]           | 50.5                     | 64.8                     |          | 63.6                                                                                         | 60.2                                  | 55.1                     |
| Top Speed [km/h]               | 67.3                     | 66.6                     |          | 64.4                                                                                         | 63.2                                  | 58.0                     |
| Avg. Dist. to Rail [m]         | 1.5                      | 1.4                      |          | 1.8                                                                                          | 0.4                                   | 0.5                      |
| Avg. Stride Freq. [Hz]         | 2.5                      | 2.6                      |          | 2.5                                                                                          | 2.5                                   | 2.4                      |
| Avg. Stride Length [m]         | 5.6                      | 7.0                      |          | 6.9                                                                                          | 6.7                                   | 6.4                      |