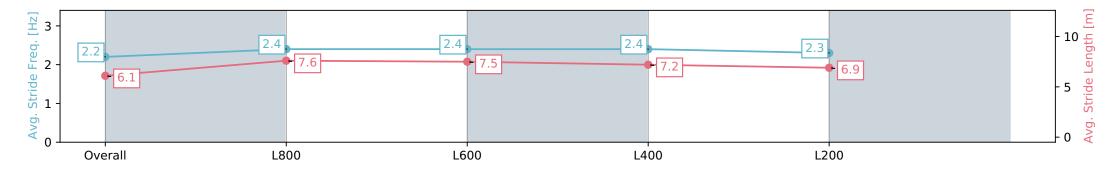

| Horse/Jockey Name              | WALLY WEST/Jason         | Holder                   |                                       | Мо                                                                 | orphettville Parks SA - Professional  |                          |
|--------------------------------|--------------------------|--------------------------|---------------------------------------|--------------------------------------------------------------------|---------------------------------------|--------------------------|
| Finish Rank                    | 6                        |                          |                                       |                                                                    | Race 2: Hahn Handicap - 1000m         |                          |
| Fastest Section Time (Section) | 0:11.20 (L800)           |                          | m                                     |                                                                    | 29 June 2024 - 12:09PM                | Mounhottaillo            |
| Top Speed [km/h] (Section)     | 66.5 (Overall)           |                          | RACING <mark>SA</mark>                | Track Rating: Heavy 8, Weather: Raining, Rail Position: +9m 1000m- |                                       | Morphettville            |
| Race State                     | Finished                 |                          | W/Post, +6m Remainder. Sectional 612m |                                                                    | W/Post, +6m Remainder. Sectional 612m |                          |
| Section                        | Overall                  | L800                     |                                       | L600                                                               | L400                                  | L200                     |
| Section Times                  | 1:01.58 [6]<br>(0:14.59) | 0:46.99 [9]<br>(0:11.20) |                                       | 0:35.79 [7]<br>(0:11.28)                                           | 0:24.51 [6]<br>(0:11.85)              | 0:12.66 [6]<br>(0:12.66) |
| Average Speed [km/h]           | 49.4                     | 64.3                     |                                       | 64.0                                                               | 60.9                                  | 56.3                     |
| Top Speed [km/h]               | 66.5                     | 66.4                     |                                       | 64.6                                                               | 62.9                                  | 59.0                     |
| Avg. Dist. to Rail [m]         | 4.5                      | 0.7                      |                                       | 0.8                                                                | 2.4                                   | 4.1                      |
| Avg. Stride Freq. [Hz]         | 2.2                      | 2.4                      |                                       | 2.4                                                                | 2.4                                   | 2.3                      |
| Avg. Stride Length [m]         | 6.1                      | 7.6                      |                                       | 7.5                                                                | 7.2                                   | 6.9                      |