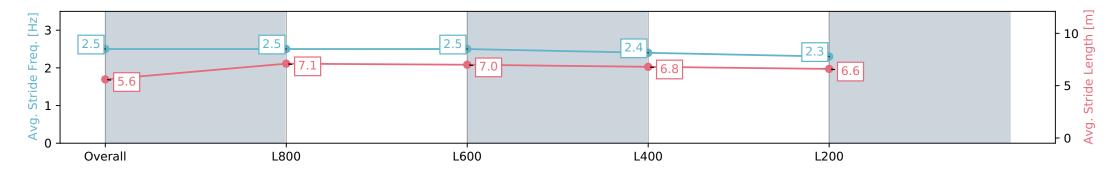

# Saddle cloth number

**DNF** Did not finish

DNT Did not track

| Horse/Jockey Name              | MAGIC FIELD/Rochel       | le Milnes                |                                           | Мо                                                                 | rphettville Parks SA - Professional |                          |
|--------------------------------|--------------------------|--------------------------|-------------------------------------------|--------------------------------------------------------------------|-------------------------------------|--------------------------|
| Finish Rank                    | 1                        |                          | J. S. |                                                                    | Race 2: Hahn Handicap - 1000m       |                          |
| Fastest Section Time (Section) | 0:10.95 (L800)           |                          | m                                         |                                                                    | 29 June 2024 - 12:09PM              | Momeleotteille           |
| Top Speed [km/h] (Section)     | 68.2 (Overall)           |                          | RACINGSA                                  | Track Rating: Heavy 8, Weather: Raining, Rail Position: +9m 1000m- |                                     | Morphettville            |
| Race State                     | Finished                 |                          |                                           | Ũ                                                                  |                                     |                          |
| Section                        | Overall                  | L800                     |                                           | L600                                                               | L400                                | L200                     |
| Section Times                  | 1:01.10 [1]<br>(0:14.21) | 0:46.89 [3]<br>(0:10.95) |                                           | 0:35.94 [2]<br>(0:11.23)                                           | 0:24.71 [1]<br>(0:11.96)            | 0:12.75 [1]<br>(0:12.75) |
| Average Speed [km/h]           | 50.7                     | 65.5                     |                                           | 63.6                                                               | 60.4                                | 55.8                     |
| Top Speed [km/h]               | 67.8                     | 68.2                     |                                           | 65.2                                                               | 61.8                                | 58.8                     |
| Avg. Dist. to Rail [m]         | 4.2                      | 1.3                      |                                           | 1.8                                                                | 2.0                                 | 2.3                      |
| Avg. Stride Freq. [Hz]         | 2.5                      | 2.5                      |                                           | 2.5                                                                | 2.4                                 | 2.3                      |
| Avg. Stride Length [m]         | 5.6                      | 7.1                      |                                           | 7.0                                                                | 6.8                                 | 6.6                      |