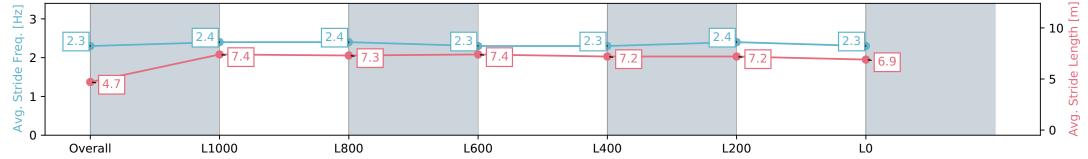

#### Race 9: Thomas Farms Handicap - 1300m

Track Rating: Good 4, Weather: Overcast, Rail Position: +6m 1000m-W/Post, +3m Remainder Sectional 608m

| Section                | Overall                  | L1000                    | L800                     | L600                     | L400                     | L200                     | L0                       |
|------------------------|--------------------------|--------------------------|--------------------------|--------------------------|--------------------------|--------------------------|--------------------------|
| Section Times          | 1:19.08 [1]<br>(0:09.11) | 1:09.97 [8]<br>(0:11.06) | 0:58.91 [6]<br>(0:11.46) | 0:47.45 [5]<br>(0:11.81) | 0:35.64 [3]<br>(0:11.95) | 0:23.69 [4]<br>(0:11.62) | 0:12.07 [3]<br>(0:12.07) |
| Average Speed [km/h]   | 39.5                     | 65.1                     | 62.3                     | 60.9                     | 59.8                     | 61.9                     | 59.7                     |
| Top Speed [km/h]       | 60.4                     | 66.3                     | 64.4                     | 62.1                     | 61.5                     | 63.4                     | 62.9                     |
| Avg. Dist. to Rail [m] | 2.9                      | 1.3                      | 1.3                      | 0.8                      | 0.9                      | 0.5                      | 1.2                      |
| Avg. Stride Freq. [Hz] | 2.3                      | 2.4                      | 2.4                      | 2.3                      | 2.3                      | 2.4                      | 2.3                      |
| Avg. Stride Length [m] | 4.7                      | 7.4                      | 7.3                      | 7.4                      | 7.2                      | 7.2                      | 6.9                      |