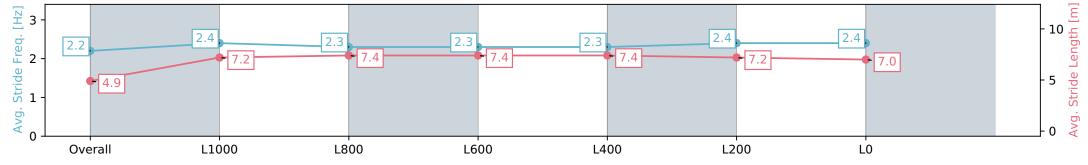

#### Race 9: Thomas Farms Handicap - 1300m

Track Rating: Good 4, Weather: Overcast, Rail Position: +6m 1000m-W/Post, +3m Remainder Sectional 608m

| Section                | Overall                  | L1000                    | L800                      | L600                      | L400                      | L200                      | L0                        |
|------------------------|--------------------------|--------------------------|---------------------------|---------------------------|---------------------------|---------------------------|---------------------------|
| Section Times          | 1:19.91 [7]<br>(0:09.14) | 1:10.77 [9]<br>(0:11.42) | 0:59.35 [11]<br>(0:11.75) | 0:47.60 [12]<br>(0:11.83) | 0:35.77 [12]<br>(0:11.90) | 0:23.87 [12]<br>(0:11.63) | 0:12.24 [10]<br>(0:12.24) |
| Average Speed [km/h]   | 39.5                     | 63.1                     | 62.0                      | 61.3                      | 61.7                      | 62.7                      | 58.8                      |
| Top Speed [km/h]       | 58.6                     | 64.9                     | 64.3                      | 62.1                      | 62.8                      | 63.9                      | 62.6                      |
| Avg. Dist. to Rail [m] | 9.2                      | 3.0                      | 2.5                       | 2.6                       | 3.4                       | 7.3                       | 8.3                       |
| Avg. Stride Freq. [Hz] | 2.2                      | 2.4                      | 2.3                       | 2.3                       | 2.3                       | 2.4                       | 2.4                       |
| Avg. Stride Length [m] | 4.9                      | 7.2                      | 7.4                       | 7.4                       | 7.4                       | 7.2                       | 7.0                       |