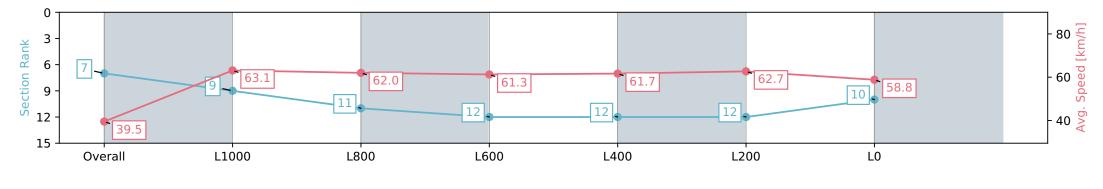

#### Race 9: Thomas Farms Handicap - 1300m

Track Rating: Good 4, Weather: Overcast, Rail Position: +6m 1000m-W/Post, +3m Remainder Sectional 608m

| Section                | Overall                  | L1000                    | L800                      | L600                      | L400                      | L200                      | L0                        |
|------------------------|--------------------------|--------------------------|---------------------------|---------------------------|---------------------------|---------------------------|---------------------------|
| Section Times          | 1:19.91 [7]<br>(0:09.14) | 1:10.77 [9]<br>(0:11.42) | 0:59.35 [11]<br>(0:11.75) | 0:47.60 [12]<br>(0:11.83) | 0:35.77 [12]<br>(0:11.90) | 0:23.87 [12]<br>(0:11.63) | 0:12.24 [10]<br>(0:12.24) |
| Average Speed [km/h]   | 39.5                     | 63.1                     | 62.0                      | 61.3                      | 61.7                      | 62.7                      | 58.8                      |
| Top Speed [km/h]       | 58.6                     | 64.9                     | 64.3                      | 62.1                      | 62.8                      | 63.9                      | 62.6                      |
| Avg. Dist. to Rail [m] | 9.2                      | 3.0                      | 2.5                       | 2.6                       | 3.4                       | 7.3                       | 8.3                       |
| Avg. Stride Freq. [Hz] | 2.2                      | 2.4                      | 2.3                       | 2.3                       | 2.3                       | 2.4                       | 2.4                       |
| Avg. Stride Length [m] | 4.9                      | 7.2                      | 7.4                       | 7.4                       | 7.4                       | 7.2                       | 7.0                       |