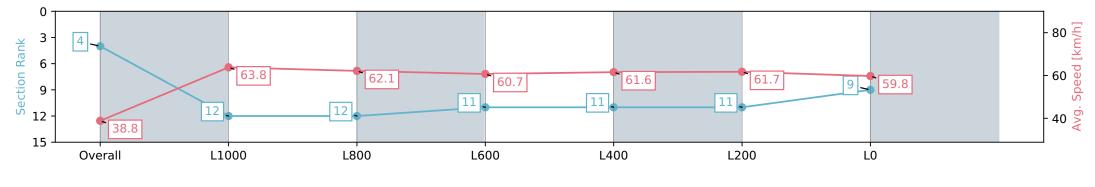

#### Race 9: Thomas Farms Handicap - 1300m

Track Rating: Good 4, Weather: Overcast, Rail Position: +6m 1000m-W/Post, +3m Remainder Sectional 608m

| Section                | Overall                  | L1000                     | L800                      | L600                      | L400                      | L200                      | L0                       |
|------------------------|--------------------------|---------------------------|---------------------------|---------------------------|---------------------------|---------------------------|--------------------------|
| Section Times          | 1:19.68 [4]<br>(0:09.27) | 1:10.41 [12]<br>(0:11.30) | 0:59.11 [12]<br>(0:11.63) | 0:47.48 [11]<br>(0:11.91) | 0:35.57 [11]<br>(0:11.81) | 0:23.76 [11]<br>(0:11.72) | 0:12.04 [9]<br>(0:12.04) |
| Average Speed [km/h]   | 38.8                     | 63.8                      | 62.1                      | 60.7                      | 61.6                      | 61.7                      | 59.8                     |
| Top Speed [km/h]       | 58.6                     | 65.1                      | 64.5                      | 61.3                      | 62.1                      | 62.1                      | 61.4                     |
| Avg. Dist. to Rail [m] | 6.6                      | 1.8                       | 1.3                       | 1.4                       | 1.8                       | 1.9                       | 1.0                      |
| Avg. Stride Freq. [Hz] | 2.2                      | 2.4                       | 2.4                       | 2.3                       | 2.4                       | 2.4                       | 2.4                      |
| Avg. Stride Length [m] | 4.8                      | 7.0                       | 7.0                       | 7.0                       | 6.9                       | 7.0                       | 7.0                      |