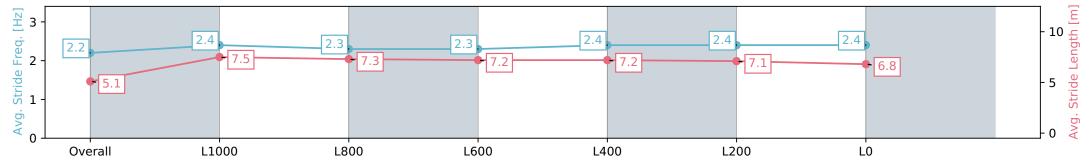

#### Race 9: Thomas Farms Handicap - 1300m

Track Rating: Good 4, Weather: Overcast, Rail Position: +6m 1000m-W/Post, +3m Remainder Sectional 608m

| Section                | Overall                  | L1000                    | L800                     | L600                     | L400                     | L200                     | L0                       |
|------------------------|--------------------------|--------------------------|--------------------------|--------------------------|--------------------------|--------------------------|--------------------------|
| Section Times          | 1:19.08 [1]<br>(0:09.11) | 1:09.97 [8]<br>(0:11.06) | 0:58.91 [6]<br>(0:11.46) | 0:47.45 [5]<br>(0:11.81) | 0:35.64 [3]<br>(0:11.95) | 0:23.69 [4]<br>(0:11.62) | 0:12.07 [3]<br>(0:12.07) |
| Average Speed [km/h]   | 39.5                     | 65.1                     | 62.3                     | 60.9                     | 59.8                     | 61.9                     | 59.7                     |
| Top Speed [km/h]       | 60.4                     | 66.3                     | 64.4                     | 62.1                     | 61.5                     | 63.4                     | 62.9                     |
| Avg. Dist. to Rail [m] | 2.9                      | 1.3                      | 1.3                      | 0.8                      | 0.9                      | 0.5                      | 1.2                      |
| Avg. Stride Freq. [Hz] | 2.3                      | 2.4                      | 2.4                      | 2.3                      | 2.3                      | 2.4                      | 2.3                      |
| Avg. Stride Length [m] | 4.7                      | 7.4                      | 7.3                      | 7.4                      | 7.2                      | 7.2                      | 6.9                      |