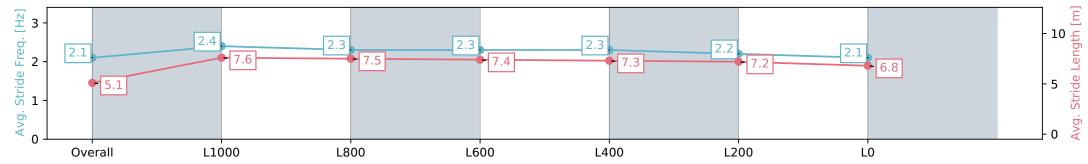

#### Race 9: Thomas Farms Handicap - 1300m

08 June 2024 - 4:23PM

Track Rating: Good 4, Weather: Overcast, Rail Position: +6m 1000m-W/Post, +3m Remainder Sectional 608m

| Section                | Overall                   | L1000                     | L800                      | L600                     | L400                     | L200                      | L0                        |
|------------------------|---------------------------|---------------------------|---------------------------|--------------------------|--------------------------|---------------------------|---------------------------|
| Section Times          | 1:22.24 [12]<br>(0:09.22) | 1:13.02 [11]<br>(0:11.23) | 1:01.79 [10]<br>(0:11.50) | 0:50.29 [7]<br>(0:11.86) | 0:38.43 [7]<br>(0:12.11) | 0:26.32 [10]<br>(0:12.45) | 0:13.87 [12]<br>(0:13.87) |
| Average Speed [km/h]   | 39.0                      | 64.1                      | 62.7                      | 60.8                     | 59.6                     | 57.7                      | 51.9                      |
| Top Speed [km/h]       | 60.8                      | 65.3                      | 64.7                      | 61.3                     | 60.2                     | 59.4                      | 55.8                      |
| Avg. Dist. to Rail [m] | 5.9                       | 1.3                       | 0.4                       | 0.6                      | 0.4                      | 0.8                       | 1.7                       |
| Avg. Stride Freq. [Hz] | 2.1                       | 2.4                       | 2.3                       | 2.3                      | 2.3                      | 2.2                       | 2.1                       |
| Avg. Stride Length [m] | 5.1                       | 7.6                       | 7.5                       | 7.4                      | 7.3                      | 7.2                       | 6.8                       |