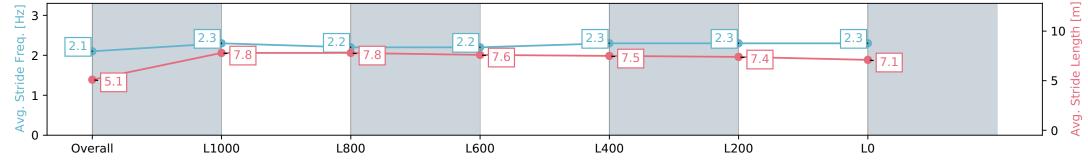

#### Race 9: Thomas Farms Handicap - 1300m

Track Rating: Good 4, Weather: Overcast, Rail Position: +6m 1000m-W/Post, +3m Remainder Sectional 608m

| Section                | Overall                  | L1000                    | L800                     | L600                     | L400                     | L200                     | L0                       |
|------------------------|--------------------------|--------------------------|--------------------------|--------------------------|--------------------------|--------------------------|--------------------------|
| Section Times          | 1:19.83 [6]<br>(0:09.02) | 1:10.81 [6]<br>(0:11.27) | 0:59.54 [7]<br>(0:11.66) | 0:47.88 [8]<br>(0:11.88) | 0:36.00 [8]<br>(0:11.86) | 0:24.14 [7]<br>(0:11.70) | 0:12.44 [6]<br>(0:12.44) |
| Average Speed [km/h]   | 39.9                     | 63.8                     | 62.1                     | 60.8                     | 61.3                     | 61.7                     | 57.9                     |
| Top Speed [km/h]       | 59.7                     | 65.0                     | 64.1                     | 61.6                     | 61.9                     | 63.0                     | 61.0                     |
| Avg. Dist. to Rail [m] | 4.6                      | 1.6                      | 1.2                      | 1.6                      | 1.5                      | 3.3                      | 3.5                      |
| Avg. Stride Freq. [Hz] | 2.1                      | 2.3                      | 2.2                      | 2.2                      | 2.3                      | 2.3                      | 2.3                      |
| Avg. Stride Length [m] | 5.1                      | 7.8                      | 7.8                      | 7.6                      | 7.5                      | 7.4                      | 7.1                      |