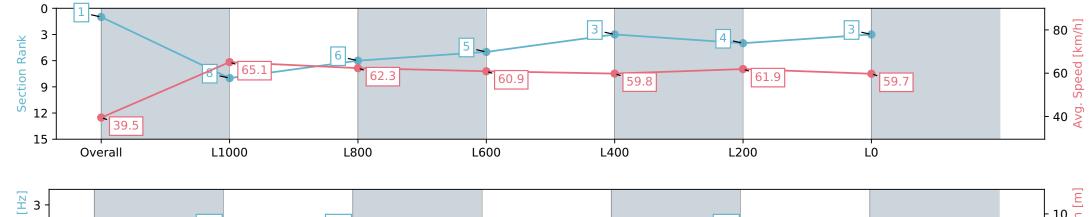

#### Race 9: Thomas Farms Handicap - 1300m

Track Rating: Good 4, Weather: Overcast, Rail Position: +6m 1000m-W/Post, +3m Remainder Sectional 608m

| Section                | Overall                  | L1000                    | L800                     | L600                     | L400                     | L200                     | L0                       |
|------------------------|--------------------------|--------------------------|--------------------------|--------------------------|--------------------------|--------------------------|--------------------------|
| Section Times          | 1:19.08 [1]<br>(0:09.11) | 1:09.97 [8]<br>(0:11.06) | 0:58.91 [6]<br>(0:11.46) | 0:47.45 [5]<br>(0:11.81) | 0:35.64 [3]<br>(0:11.95) | 0:23.69 [4]<br>(0:11.62) | 0:12.07 [3]<br>(0:12.07) |
| Average Speed [km/h]   | 39.5                     | 65.1                     | 62.3                     | 60.9                     | 59.8                     | 61.9                     | 59.7                     |
| Top Speed [km/h]       | 60.4                     | 66.3                     | 64.4                     | 62.1                     | 61.5                     | 63.4                     | 62.9                     |
| Avg. Dist. to Rail [m] | 2.9                      | 1.3                      | 1.3                      | 0.8                      | 0.9                      | 0.5                      | 1.2                      |
| Avg. Stride Freq. [Hz] | 2.3                      | 2.4                      | 2.4                      | 2.3                      | 2.3                      | 2.4                      | 2.3                      |
| Avg. Stride Length [m] | 4.7                      | 7.4                      | 7.3                      | 7.4                      | 7.2                      | 7.2                      | 6.9                      |