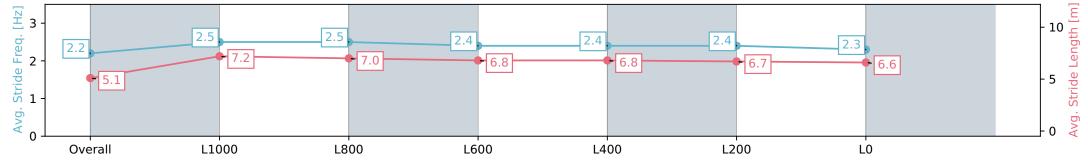

#### Race 9: Thomas Farms Handicap - 1300m

Track Rating: Good 4, Weather: Overcast, Rail Position: +6m 1000m-W/Post, +3m Remainder Sectional 608m

| Section                | Overall                  | L1000                     | L800                      | L600                      | L400                      | L200                      | L0                       |
|------------------------|--------------------------|---------------------------|---------------------------|---------------------------|---------------------------|---------------------------|--------------------------|
| Section Times          | 1:19.68 [4]<br>(0:09.27) | 1:10.41 [12]<br>(0:11.30) | 0:59.11 [12]<br>(0:11.63) | 0:47.48 [11]<br>(0:11.91) | 0:35.57 [11]<br>(0:11.81) | 0:23.76 [11]<br>(0:11.72) | 0:12.04 [9]<br>(0:12.04) |
| Average Speed [km/h]   | 38.8                     | 63.8                      | 62.1                      | 60.7                      | 61.6                      | 61.7                      | 59.8                     |
| Top Speed [km/h]       | 58.6                     | 65.1                      | 64.5                      | 61.3                      | 62.1                      | 62.1                      | 61.4                     |
| Avg. Dist. to Rail [m] | 6.6                      | 1.8                       | 1.3                       | 1.4                       | 1.8                       | 1.9                       | 1.0                      |
| Avg. Stride Freq. [Hz] | 2.2                      | 2.4                       | 2.4                       | 2.3                       | 2.4                       | 2.4                       | 2.4                      |
| Avg. Stride Length [m] | 4.8                      | 7.0                       | 7.0                       | 7.0                       | 6.9                       | 7.0                       | 7.0                      |