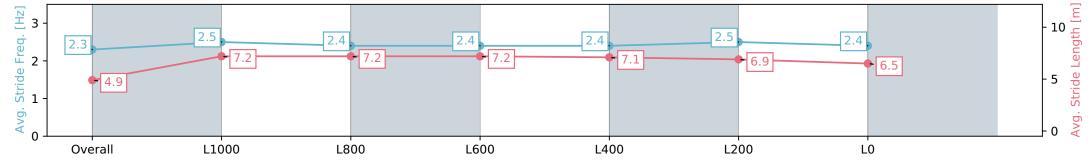

#### Race 9: Thomas Farms Handicap - 1300m

Track Rating: Good 4, Weather: Overcast, Rail Position: +6m 1000m-W/Post, +3m Remainder Sectional 608m

| Section                | Overall                  | L1000                    | L800                     | L600                     | L400                     | L200                     | L0                       |
|------------------------|--------------------------|--------------------------|--------------------------|--------------------------|--------------------------|--------------------------|--------------------------|
| Section Times          | 1:19.08 [1]<br>(0:09.11) | 1:09.97 [8]<br>(0:11.06) | 0:58.91 [6]<br>(0:11.46) | 0:47.45 [5]<br>(0:11.81) | 0:35.64 [3]<br>(0:11.95) | 0:23.69 [4]<br>(0:11.62) | 0:12.07 [3]<br>(0:12.07) |
| Average Speed [km/h]   | 39.5                     | 65.1                     | 62.3                     | 60.9                     | 59.8                     | 61.9                     | 59.7                     |
| Top Speed [km/h]       | 60.4                     | 66.3                     | 64.4                     | 62.1                     | 61.5                     | 63.4                     | 62.9                     |
| Avg. Dist. to Rail [m] | 2.9                      | 1.3                      | 1.3                      | 0.8                      | 0.9                      | 0.5                      | 1.2                      |
| Avg. Stride Freq. [Hz] | 2.3                      | 2.4                      | 2.4                      | 2.3                      | 2.3                      | 2.4                      | 2.3                      |
| Avg. Stride Length [m] | 4.7                      | 7.4                      | 7.3                      | 7.4                      | 7.2                      | 7.2                      | 6.9                      |