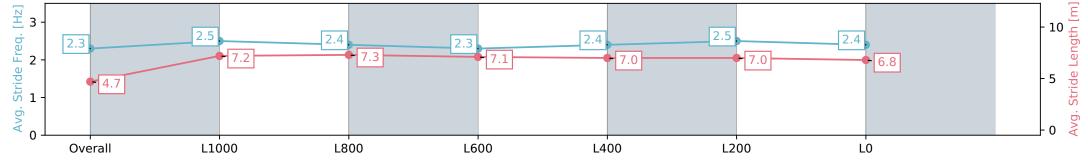

#### Race 9: Thomas Farms Handicap - 1300m

Track Rating: Good 4, Weather: Overcast, Rail Position: +6m 1000m-W/Post, +3m Remainder Sectional 608m

| Section                | Overall                  | L1000                    | L800                     | L600                     | L400                     | L200                     | L0                       |
|------------------------|--------------------------|--------------------------|--------------------------|--------------------------|--------------------------|--------------------------|--------------------------|
| Section Times          | 1:19.33 [3]<br>(0:08.69) | 1:10.64 [2]<br>(0:10.97) | 0:59.67 [2]<br>(0:11.30) | 0:48.37 [1]<br>(0:12.06) | 0:36.31 [1]<br>(0:12.14) | 0:24.17 [1]<br>(0:11.70) | 0:12.47 [2]<br>(0:12.47) |
| Average Speed [km/h]   | 41.4                     | 65.6                     | 63.7                     | 59.8                     | 59.6                     | 61.7                     | 57.8                     |
| Top Speed [km/h]       | 62.9                     | 66.7                     | 66.5                     | 61.9                     | 60.8                     | 62.4                     | 61.4                     |
| Avg. Dist. to Rail [m] | 2.1                      | 0.9                      | 0.5                      | 0.6                      | 0.8                      | 1.5                      | 3.3                      |
| Avg. Stride Freq. [Hz] | 2.2                      | 2.4                      | 2.4                      | 2.3                      | 2.3                      | 2.4                      | 2.4                      |
| Avg. Stride Length [m] | 5.2                      | 7.5                      | 7.5                      | 7.1                      | 6.9                      | 6.9                      | 6.6                      |