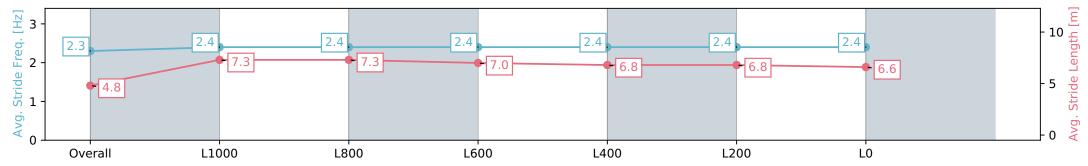

#### Race 9: Thomas Farms Handicap - 1300m

Track Rating: Good 4, Weather: Overcast, Rail Position: +6m 1000m-W/Post, +3m Remainder Sectional 608m

| Section                | Overall                  | L1000                    | L800                     | L600                     | L400                     | L200                     | L0                       |
|------------------------|--------------------------|--------------------------|--------------------------|--------------------------|--------------------------|--------------------------|--------------------------|
| Section Times          | 1:19.10 [2]<br>(0:09.00) | 1:10.10 [5]<br>(0:10.93) | 0:59.17 [4]<br>(0:11.59) | 0:47.58 [3]<br>(0:11.95) | 0:35.63 [4]<br>(0:11.86) | 0:23.77 [2]<br>(0:11.47) | 0:12.30 [1]<br>(0:12.30) |
| Average Speed [km/h]   | 40.1                     | 65.9                     | 62.5                     | 60.6                     | 61.2                     | 62.7                     | 58.6                     |
| Top Speed [km/h]       | 62.9                     | 67.1                     | 64.9                     | 62.6                     | 63.3                     | 63.6                     | 62.0                     |
| Avg. Dist. to Rail [m] | 4.7                      | 2.2                      | 1.6                      | 2.2                      | 1.2                      | 0.8                      | 3.5                      |
| Avg. Stride Freq. [Hz] | 2.3                      | 2.5                      | 2.4                      | 2.3                      | 2.4                      | 2.5                      | 2.4                      |
| Avg. Stride Length [m] | 4.7                      | 7.2                      | 7.3                      | 7.1                      | 7.0                      | 7.0                      | 6.8                      |