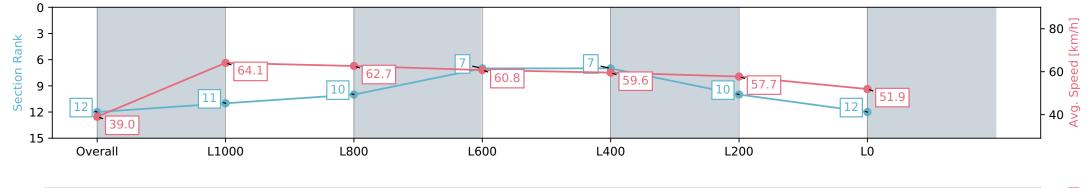

#### Race 9: Thomas Farms Handicap - 1300m

08 June 2024 - 4:23PM

Track Rating: Good 4, Weather: Overcast, Rail Position: +6m 1000m-W/Post, +3m Remainder Sectional 608m

| Section                | Overall                   | L1000                     | L800                      | L600                     | L400                     | L200                      | L0                        |
|------------------------|---------------------------|---------------------------|---------------------------|--------------------------|--------------------------|---------------------------|---------------------------|
| Section Times          | 1:22.24 [12]<br>(0:09.22) | 1:13.02 [11]<br>(0:11.23) | 1:01.79 [10]<br>(0:11.50) | 0:50.29 [7]<br>(0:11.86) | 0:38.43 [7]<br>(0:12.11) | 0:26.32 [10]<br>(0:12.45) | 0:13.87 [12]<br>(0:13.87) |
| Average Speed [km/h]   | 39.0                      | 64.1                      | 62.7                      | 60.8                     | 59.6                     | 57.7                      | 51.9                      |
| Top Speed [km/h]       | 60.8                      | 65.3                      | 64.7                      | 61.3                     | 60.2                     | 59.4                      | 55.8                      |
| Avg. Dist. to Rail [m] | 5.9                       | 1.3                       | 0.4                       | 0.6                      | 0.4                      | 0.8                       | 1.7                       |
| Avg. Stride Freq. [Hz] | 2.1                       | 2.4                       | 2.3                       | 2.3                      | 2.3                      | 2.2                       | 2.1                       |
| Avg. Stride Length [m] | 5.1                       | 7.6                       | 7.5                       | 7.4                      | 7.3                      | 7.2                       | 6.8                       |