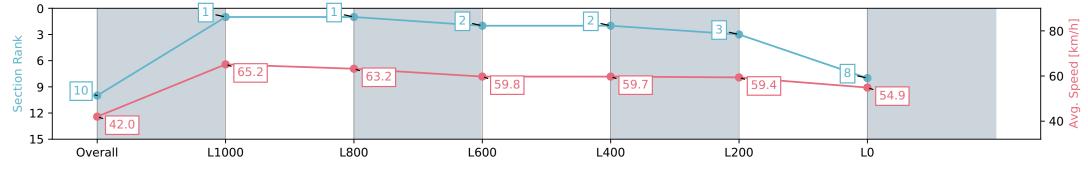

#### Race 9: Thomas Farms Handicap - 1300m

Track Rating: Good 4, Weather: Overcast, Rail Position: +6m 1000m-W/Post, +3m Remainder Sectional 608m

| Section                | Overall                  | L1000                    | L800                     | L600                     | L400                     | L200                     | L0                       |
|------------------------|--------------------------|--------------------------|--------------------------|--------------------------|--------------------------|--------------------------|--------------------------|
| Section Times          | 1:19.33 [3]<br>(0:08.69) | 1:10.64 [2]<br>(0:10.97) | 0:59.67 [2]<br>(0:11.30) | 0:48.37 [1]<br>(0:12.06) | 0:36.31 [1]<br>(0:12.14) | 0:24.17 [1]<br>(0:11.70) | 0:12.47 [2]<br>(0:12.47) |
| Average Speed [km/h]   | 41.4                     | 65.6                     | 63.7                     | 59.8                     | 59.6                     | 61.7                     | 57.8                     |
| Top Speed [km/h]       | 62.9                     | 66.7                     | 66.5                     | 61.9                     | 60.8                     | 62.4                     | 61.4                     |
| Avg. Dist. to Rail [m] | 2.1                      | 0.9                      | 0.5                      | 0.6                      | 0.8                      | 1.5                      | 3.3                      |
| Avg. Stride Freq. [Hz] | 2.2                      | 2.4                      | 2.4                      | 2.3                      | 2.3                      | 2.4                      | 2.4                      |
| Avg. Stride Length [m] | 5.2                      | 7.5                      | 7.5                      | 7.1                      | 6.9                      | 6.9                      | 6.6                      |