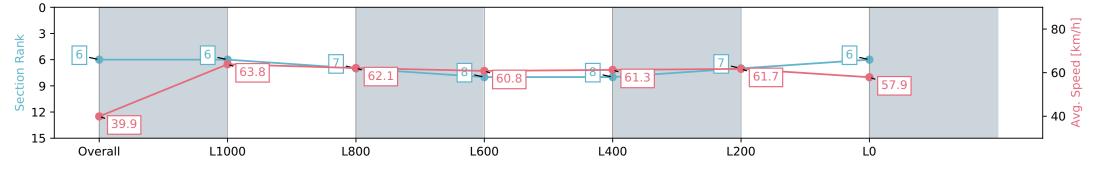

# Morphettville Parks SA - Professional

#### Race 9: Thomas Farms Handicap - 1300m

Track Rating: Good 4, Weather: Overcast, Rail Position: +6m 1000m-W/Post, +3m Remainder Sectional 608m

| Section                | Overall                  | L1000                    | L800                     | L600                     | L400                     | L200                     | L0                       |
|------------------------|--------------------------|--------------------------|--------------------------|--------------------------|--------------------------|--------------------------|--------------------------|
| Section Times          | 1:19.83 [6]<br>(0:09.02) | 1:10.81 [6]<br>(0:11.27) | 0:59.54 [7]<br>(0:11.66) | 0:47.88 [8]<br>(0:11.88) | 0:36.00 [8]<br>(0:11.86) | 0:24.14 [7]<br>(0:11.70) | 0:12.44 [6]<br>(0:12.44) |
| Average Speed [km/h]   | 39.9                     | 63.8                     | 62.1                     | 60.8                     | 61.3                     | 61.7                     | 57.9                     |
| Top Speed [km/h]       | 59.7                     | 65.0                     | 64.1                     | 61.6                     | 61.9                     | 63.0                     | 61.0                     |
| Avg. Dist. to Rail [m] | 4.6                      | 1.6                      | 1.2                      | 1.6                      | 1.5                      | 3.3                      | 3.5                      |
| Avg. Stride Freq. [Hz] | 2.1                      | 2.3                      | 2.2                      | 2.2                      | 2.3                      | 2.3                      | 2.3                      |
| Avg. Stride Length [m] | 5.1                      | 7.8                      | 7.8                      | 7.6                      | 7.5                      | 7.4                      | 7.1                      |