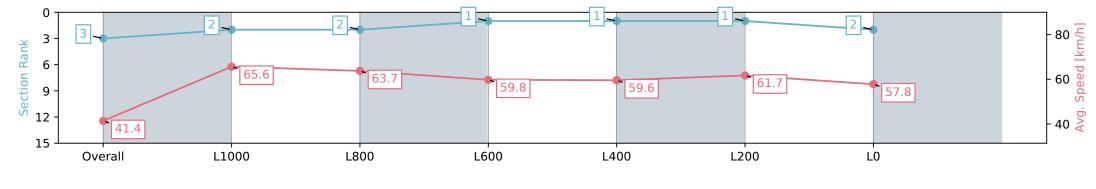

#### Race 9: Thomas Farms Handicap - 1300m

Track Rating: Good 4, Weather: Overcast, Rail Position: +6m 1000m-W/Post, +3m Remainder Sectional 608m

| Section                | Overall                  | L1000                    | L800                     | L600                     | L400                     | L200                     | L0                       |
|------------------------|--------------------------|--------------------------|--------------------------|--------------------------|--------------------------|--------------------------|--------------------------|
| Section Times          | 1:19.33 [3]<br>(0:08.69) | 1:10.64 [2]<br>(0:10.97) | 0:59.67 [2]<br>(0:11.30) | 0:48.37 [1]<br>(0:12.06) | 0:36.31 [1]<br>(0:12.14) | 0:24.17 [1]<br>(0:11.70) | 0:12.47 [2]<br>(0:12.47) |
| Average Speed [km/h]   | 41.4                     | 65.6                     | 63.7                     | 59.8                     | 59.6                     | 61.7                     | 57.8                     |
| Top Speed [km/h]       | 62.9                     | 66.7                     | 66.5                     | 61.9                     | 60.8                     | 62.4                     | 61.4                     |
| Avg. Dist. to Rail [m] | 2.1                      | 0.9                      | 0.5                      | 0.6                      | 0.8                      | 1.5                      | 3.3                      |
| Avg. Stride Freq. [Hz] | 2.2                      | 2.4                      | 2.4                      | 2.3                      | 2.3                      | 2.4                      | 2.4                      |
| Avg. Stride Length [m] | 5.2                      | 7.5                      | 7.5                      | 7.1                      | 6.9                      | 6.9                      | 6.6                      |