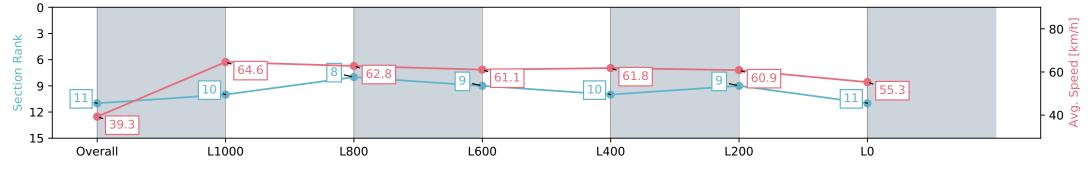

#### Race 9: Thomas Farms Handicap - 1300m

Track Rating: Good 4, Weather: Overcast, Rail Position: +6m 1000m-W/Post, +3m Remainder Sectional 608m

| Section                | Overall                  | L1000                    | L800                     | L600                     | L400                     | L200                     | L0                       |
|------------------------|--------------------------|--------------------------|--------------------------|--------------------------|--------------------------|--------------------------|--------------------------|
| Section Times          | 1:19.10 [2]<br>(0:09.00) | 1:10.10 [5]<br>(0:10.93) | 0:59.17 [4]<br>(0:11.59) | 0:47.58 [3]<br>(0:11.95) | 0:35.63 [4]<br>(0:11.86) | 0:23.77 [2]<br>(0:11.47) | 0:12.30 [1]<br>(0:12.30) |
| Average Speed [km/h]   | 40.1                     | 65.9                     | 62.5                     | 60.6                     | 61.2                     | 62.7                     | 58.6                     |
| Top Speed [km/h]       | 62.9                     | 67.1                     | 64.9                     | 62.6                     | 63.3                     | 63.6                     | 62.0                     |
| Avg. Dist. to Rail [m] | 4.7                      | 2.2                      | 1.6                      | 2.2                      | 1.2                      | 0.8                      | 3.5                      |
| Avg. Stride Freq. [Hz] | 2.3                      | 2.5                      | 2.4                      | 2.3                      | 2.4                      | 2.5                      | 2.4                      |
| Avg. Stride Length [m] | 4.7                      | 7.2                      | 7.3                      | 7.1                      | 7.0                      | 7.0                      | 6.8                      |