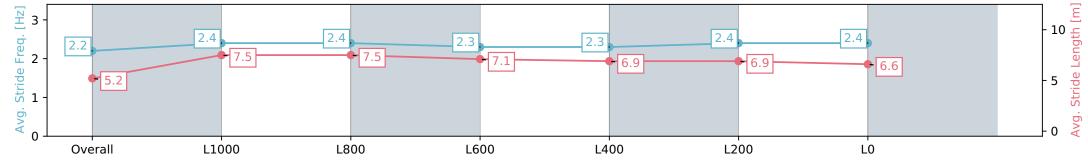

#### Race 9: Thomas Farms Handicap - 1300m

Track Rating: Good 4, Weather: Overcast, Rail Position: +6m 1000m-W/Post, +3m Remainder Sectional 608m

| Section                | Overall                  | L1000                    | L800                     | L600                     | L400                     | L200                     | L0                       |
|------------------------|--------------------------|--------------------------|--------------------------|--------------------------|--------------------------|--------------------------|--------------------------|
| Section Times          | 1:19.33 [3]<br>(0:08.69) | 1:10.64 [2]<br>(0:10.97) | 0:59.67 [2]<br>(0:11.30) | 0:48.37 [1]<br>(0:12.06) | 0:36.31 [1]<br>(0:12.14) | 0:24.17 [1]<br>(0:11.70) | 0:12.47 [2]<br>(0:12.47) |
| Average Speed [km/h]   | 41.4                     | 65.6                     | 63.7                     | 59.8                     | 59.6                     | 61.7                     | 57.8                     |
| Top Speed [km/h]       | 62.9                     | 66.7                     | 66.5                     | 61.9                     | 60.8                     | 62.4                     | 61.4                     |
| Avg. Dist. to Rail [m] | 2.1                      | 0.9                      | 0.5                      | 0.6                      | 0.8                      | 1.5                      | 3.3                      |
| Avg. Stride Freq. [Hz] | 2.2                      | 2.4                      | 2.4                      | 2.3                      | 2.3                      | 2.4                      | 2.4                      |
| Avg. Stride Length [m] | 5.2                      | 7.5                      | 7.5                      | 7.1                      | 6.9                      | 6.9                      | 6.6                      |