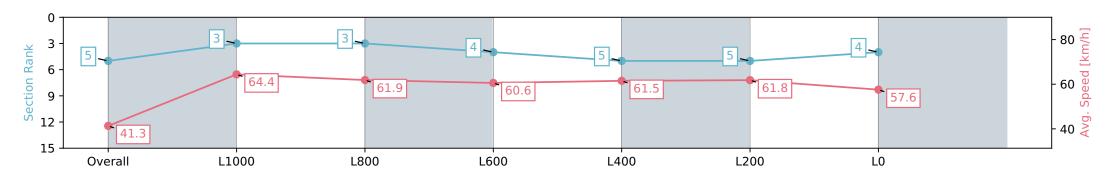

#### Race 9: Thomas Farms Handicap - 1300m

08 June 2024 - 4:23PM

Track Rating: Good 4, Weather: Overcast, Rail Position: +6m 1000m-W/Post, +3m Remainder Sectional 608m

| Section                | Overall                  | L1000                    | L800                     | L600                     | L400                     | L200                     | L0                       |
|------------------------|--------------------------|--------------------------|--------------------------|--------------------------|--------------------------|--------------------------|--------------------------|
| Section Times          | 1:19.69 [5]<br>(0:08.71) | 1:10.98 [3]<br>(0:11.19) | 0:59.79 [3]<br>(0:11.72) | 0:48.07 [4]<br>(0:11.94) | 0:36.13 [5]<br>(0:11.87) | 0:24.26 [5]<br>(0:11.73) | 0:12.53 [4]<br>(0:12.53) |
| Average Speed [km/h]   | 41.3                     | 64.4                     | 61.9                     | 60.6                     | 61.5                     | 61.8                     | 57.6                     |
| Top Speed [km/h]       | 60.9                     | 65.7                     | 63.5                     | 62.0                     | 62.4                     | 62.6                     | 61.3                     |
| Avg. Dist. to Rail [m] | 6.4                      | 2.2                      | 1.5                      | 1.8                      | 2.5                      | 4.6                      | 5.7                      |
| Avg. Stride Freq. [Hz] | 2.2                      | 2.4                      | 2.3                      | 2.3                      | 2.4                      | 2.4                      | 2.4                      |
| Avg. Stride Length [m] | 5.1                      | 7.5                      | 7.3                      | 7.2                      | 7.2                      | 7.1                      | 6.8                      |