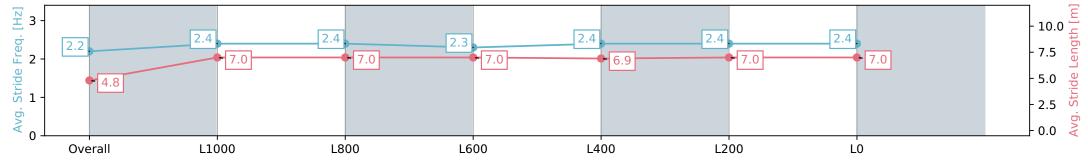

#### Race 9: Thomas Farms Handicap - 1300m

Track Rating: Good 4, Weather: Overcast, Rail Position: +6m 1000m-W/Post, +3m Remainder Sectional 608m

| Section                | Overall                  | L1000                    | L800                     | L600                     | L400                     | L200                     | L0                       |
|------------------------|--------------------------|--------------------------|--------------------------|--------------------------|--------------------------|--------------------------|--------------------------|
| Section Times          | 1:19.08 [1]<br>(0:09.11) | 1:09.97 [8]<br>(0:11.06) | 0:58.91 [6]<br>(0:11.46) | 0:47.45 [5]<br>(0:11.81) | 0:35.64 [3]<br>(0:11.95) | 0:23.69 [4]<br>(0:11.62) | 0:12.07 [3]<br>(0:12.07) |
| Average Speed [km/h]   | 39.5                     | 65.1                     | 62.3                     | 60.9                     | 59.8                     | 61.9                     | 59.7                     |
| Top Speed [km/h]       | 60.4                     | 66.3                     | 64.4                     | 62.1                     | 61.5                     | 63.4                     | 62.9                     |
| Avg. Dist. to Rail [m] | 2.9                      | 1.3                      | 1.3                      | 0.8                      | 0.9                      | 0.5                      | 1.2                      |
| Avg. Stride Freq. [Hz] | 2.3                      | 2.4                      | 2.4                      | 2.3                      | 2.3                      | 2.4                      | 2.3                      |
| Avg. Stride Length [m] | 4.7                      | 7.4                      | 7.3                      | 7.4                      | 7.2                      | 7.2                      | 6.9                      |