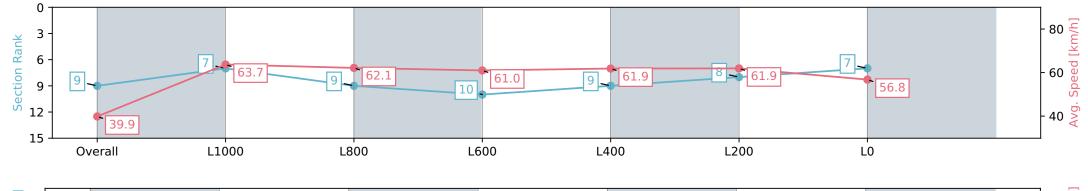

#### Race 9: Thomas Farms Handicap - 1300m

Track Rating: Good 4, Weather: Overcast, Rail Position: +6m 1000m-W/Post, +3m Remainder Sectional 608m

| Section                | Overall                   | L1000                    | L800                     | L600                     | L400                     | L200                     | L0                       |
|------------------------|---------------------------|--------------------------|--------------------------|--------------------------|--------------------------|--------------------------|--------------------------|
| Section Times          | 1:20.66 [10]<br>(0:08.56) | 1:12.09 [1]<br>(0:11.06) | 1:01.03 [1]<br>(0:11.48) | 0:49.55 [2]<br>(0:12.10) | 0:37.45 [2]<br>(0:12.15) | 0:25.30 [3]<br>(0:12.18) | 0:13.12 [8]<br>(0:13.12) |
| Average Speed [km/h]   | 42.0                      | 65.2                     | 63.2                     | 59.8                     | 59.7                     | 59.4                     | 54.9                     |
| Top Speed [km/h]       | 61.0                      | 66.5                     | 65.7                     | 61.7                     | 60.4                     | 60.2                     | 58.2                     |
| Avg. Dist. to Rail [m] | 4.7                       | 2.2                      | 1.8                      | 1.8                      | 1.8                      | 2.4                      | 3.3                      |
| Avg. Stride Freq. [Hz] | 2.2                       | 2.5                      | 2.5                      | 2.4                      | 2.4                      | 2.4                      | 2.3                      |
| Avg. Stride Length [m] | 5.1                       | 7.2                      | 7.0                      | 6.8                      | 6.8                      | 6.7                      | 6.6                      |