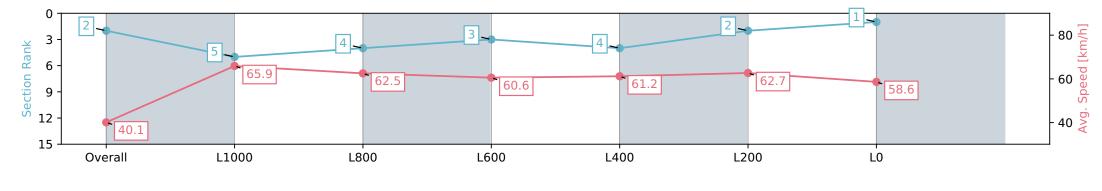

#### Race 9: Thomas Farms Handicap - 1300m

Track Rating: Good 4, Weather: Overcast, Rail Position: +6m 1000m-W/Post, +3m Remainder Sectional 608m

| Section                | Overall                  | L1000                    | L800                     | L600                     | L400                     | L200                     | L0                       |
|------------------------|--------------------------|--------------------------|--------------------------|--------------------------|--------------------------|--------------------------|--------------------------|
| Section Times          | 1:19.10 [2]<br>(0:09.00) | 1:10.10 [5]<br>(0:10.93) | 0:59.17 [4]<br>(0:11.59) | 0:47.58 [3]<br>(0:11.95) | 0:35.63 [4]<br>(0:11.86) | 0:23.77 [2]<br>(0:11.47) | 0:12.30 [1]<br>(0:12.30) |
| Average Speed [km/h]   | 40.1                     | 65.9                     | 62.5                     | 60.6                     | 61.2                     | 62.7                     | 58.6                     |
| Top Speed [km/h]       | 62.9                     | 67.1                     | 64.9                     | 62.6                     | 63.3                     | 63.6                     | 62.0                     |
| Avg. Dist. to Rail [m] | 4.7                      | 2.2                      | 1.6                      | 2.2                      | 1.2                      | 0.8                      | 3.5                      |
| Avg. Stride Freq. [Hz] | 2.3                      | 2.5                      | 2.4                      | 2.3                      | 2.4                      | 2.5                      | 2.4                      |
| Avg. Stride Length [m] | 4.7                      | 7.2                      | 7.3                      | 7.1                      | 7.0                      | 7.0                      | 6.8                      |