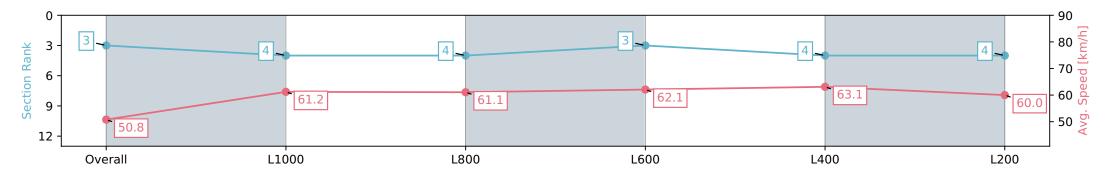

## Race 7: Dominant Handicap - 1250m

08 June 2024 - 3:02PM

Track Rating: Good 4, Weather: Overcast, Rail Position: +6m 1000m-W/Post, +3m Remainder Sectional 608m

| Section                | Overall                  | L1000                    | L800                     | L600                     | L400                     | L200                     |
|------------------------|--------------------------|--------------------------|--------------------------|--------------------------|--------------------------|--------------------------|
| Section Times          | 1:16.60 [3]<br>(0:17.73) | 0:58.87 [4]<br>(0:11.85) | 0:47.02 [4]<br>(0:11.86) | 0:35.16 [3]<br>(0:11.71) | 0:23.45 [4]<br>(0:11.45) | 0:12.00 [4]<br>(0:12.00) |
| Average Speed [km/h]   | 50.8                     | 61.2                     | 61.1                     | 62.1                     | 63.1                     | 60.0                     |
| Top Speed [km/h]       | 62.5                     | 62.3                     | 62.3                     | 63.3                     | 63.9                     | 63.2                     |
| Avg. Dist. to Rail [m] | 4.8                      | 1.6                      | 2.1                      | 1.8                      | 2.0                      | 3.3                      |
| Avg. Stride Freq. [Hz] | 2.2                      | 2.3                      | 2.3                      | 2.3                      | 2.4                      | 2.4                      |
| Avg. Stride Length [m] | 6.3                      | 7.3                      | 7.3                      | 7.4                      | 7.4                      | 7.1                      |