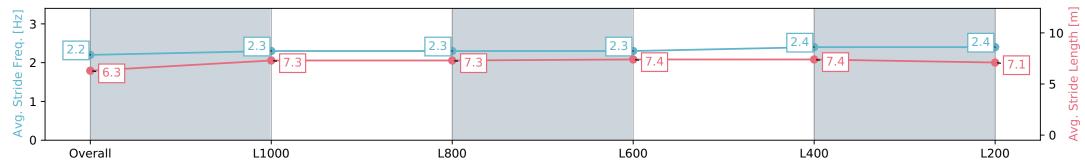

## Race 7: Dominant Handicap - 1250m

08 June 2024 - 3:02PM

Track Rating: Good 4, Weather: Overcast, Rail Position: +6m 1000m-W/Post, +3m Remainder Sectional 608m

| Section                | Overall                  | L1000                    | L800                     | L600                     | L400                     | L200                     |
|------------------------|--------------------------|--------------------------|--------------------------|--------------------------|--------------------------|--------------------------|
| Section Times          | 1:16.61 [4]<br>(0:17.66) | 0:58.95 [3]<br>(0:11.89) | 0:47.06 [3]<br>(0:11.92) | 0:35.14 [4]<br>(0:11.63) | 0:23.51 [3]<br>(0:11.36) | 0:12.15 [3]<br>(0:12.15) |
| Average Speed [km/h]   | 51.0                     | 60.8                     | 60.5                     | 62.0                     | 63.4                     | 59.3                     |
| Top Speed [km/h]       | 60.7                     | 61.5                     | 61.5                     | 62.9                     | 64.0                     | 63.0                     |
| Avg. Dist. to Rail [m] | 1.9                      | 0.8                      | 0.7                      | 0.7                      | 1.3                      | 2.8                      |
| Avg. Stride Freq. [Hz] | 2.2                      | 2.2                      | 2.2                      | 2.3                      | 2.3                      | 2.3                      |
| Avg. Stride Length [m] | 6.2                      | 7.4                      | 7.4                      | 7.3                      | 7.5                      | 7.2                      |