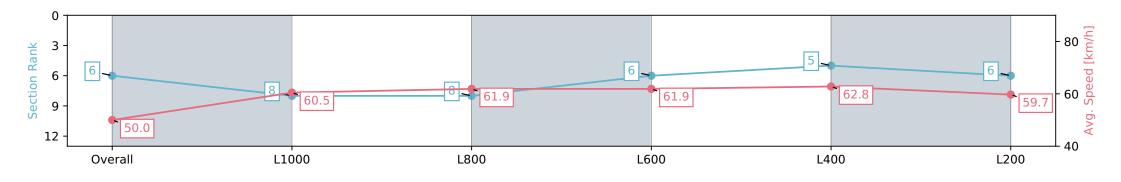

# Horse/Jockey Name AITCH D'AMICO/Ben Price Finish Rank 6 Fastest Section Time (Section) Top Speed [km/h] (Section) Race State 63.9 (L600) Finished

### Race 7: Dominant Handicap - 1250m

08 June 2024 - 3:02PM

Track Rating: Good 4, Weather: Overcast, Rail Position: +6m 1000m-W/Post, +3m Remainder Sectional 608m

| Section                | Overall                  | L1000                    | L800                     | L600                     | L400                     | L200                     |
|------------------------|--------------------------|--------------------------|--------------------------|--------------------------|--------------------------|--------------------------|
| Section Times          | 1:16.91 [6]<br>(0:18.03) | 0:58.88 [8]<br>(0:11.96) | 0:46.92 [8]<br>(0:11.67) | 0:35.25 [6]<br>(0:11.68) | 0:23.57 [5]<br>(0:11.51) | 0:12.06 [6]<br>(0:12.06) |
| Average Speed [km/h]   | 50.0                     | 60.5                     | 61.9                     | 61.9                     | 62.8                     | 59.7                     |
| Top Speed [km/h]       | 61.8                     | 62.3                     | 63.5                     | 63.0                     | 63.9                     | 62.6                     |
| Avg. Dist. to Rail [m] | 4.1                      | 1.1                      | 1.5                      | 1.0                      | 0.9                      | 2.0                      |
| Avg. Stride Freq. [Hz] | 2.3                      | 2.3                      | 2.3                      | 2.4                      | 2.4                      | 2.3                      |
| Avg. Stride Length [m] | 6.0                      | 7.3                      | 7.3                      | 7.3                      | 7.3                      | 7.1                      |