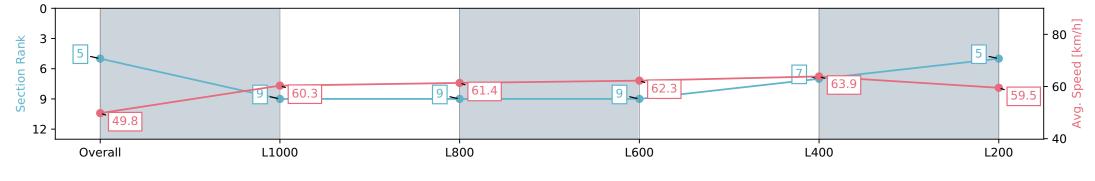

## Race 7: Dominant Handicap - 1250m

08 June 2024 - 3:02PM

Track Rating: Good 4, Weather: Overcast, Rail Position: +6m 1000m-W/Post, +3m Remainder Sectional 608m

| Section                | Overall                  | L1000                    | L800                     | L600                     | L400                     | L200                     |
|------------------------|--------------------------|--------------------------|--------------------------|--------------------------|--------------------------|--------------------------|
| Section Times          | 1:16.87 [5]<br>(0:18.08) | 0:58.79 [9]<br>(0:11.98) | 0:46.81 [9]<br>(0:11.77) | 0:35.04 [9]<br>(0:11.60) | 0:23.44 [7]<br>(0:11.34) | 0:12.10 [5]<br>(0:12.10) |
| Average Speed [km/h]   | 49.8                     | 60.3                     | 61.4                     | 62.3                     | 63.9                     | 59.5                     |
| Top Speed [km/h]       | 62.8                     | 62.1                     | 62.2                     | 63.3                     | 64.9                     | 63.6                     |
| Avg. Dist. to Rail [m] | 5.8                      | 0.9                      | 1.4                      | 0.9                      | 3.5                      | 4.3                      |
| Avg. Stride Freq. [Hz] | 2.4                      | 2.5                      | 2.5                      | 2.5                      | 2.6                      | 2.5                      |
| Avg. Stride Length [m] | 5.8                      | 6.8                      | 6.9                      | 6.9                      | 6.7                      | 6.6                      |