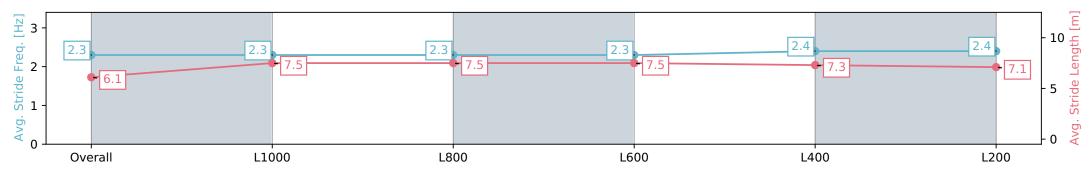

## Race 7: Dominant Handicap - 1250m

08 June 2024 - 3:02PM

Track Rating: Good 4, Weather: Overcast, Rail Position: +6m 1000m-W/Post, +3m Remainder Sectional 608m

| Section                | Overall                  | L1000                    | L800                     | L600                     | L400                     | L200                     |
|------------------------|--------------------------|--------------------------|--------------------------|--------------------------|--------------------------|--------------------------|
| Section Times          | 1:16.50 [2]<br>(0:17.38) | 0:59.12 [1]<br>(0:11.75) | 0:47.37 [1]<br>(0:11.92) | 0:35.45 [1]<br>(0:11.70) | 0:23.75 [1]<br>(0:11.28) | 0:12.46 [1]<br>(0:12.46) |
| Average Speed [km/h]   | 51.8                     | 61.4                     | 60.5                     | 61.8                     | 63.7                     | 57.9                     |
| Top Speed [km/h]       | 61.9                     | 62.3                     | 61.1                     | 63.5                     | 64.3                     | 63.0                     |
| Avg. Dist. to Rail [m] | 2.5                      | 0.7                      | 0.8                      | 0.7                      | 0.4                      | 0.2                      |
| Avg. Stride Freq. [Hz] | 2.2                      | 2.3                      | 2.3                      | 2.4                      | 2.5                      | 2.3                      |
| Avg. Stride Length [m] | 6.3                      | 7.2                      | 7.1                      | 6.9                      | 6.8                      | 6.9                      |