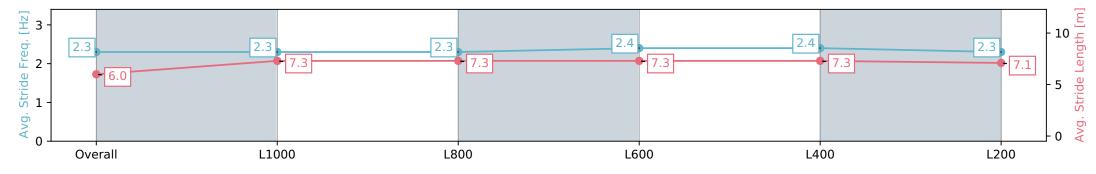

# Horse/Jockey Name AITCH D'AMICO/Ben Price Finish Rank 6 Fastest Section Time (Section) Top Speed [km/h] (Section) Race State 63.9 (L600) Finished

### Race 7: Dominant Handicap - 1250m

08 June 2024 - 3:02PM

Track Rating: Good 4, Weather: Overcast, Rail Position: +6m 1000m-W/Post, +3m Remainder Sectional 608m

| Section                | Overall                  | L1000                    | L800                     | L600                     | L400                     | L200                     |
|------------------------|--------------------------|--------------------------|--------------------------|--------------------------|--------------------------|--------------------------|
| Section Times          | 1:16.91 [6]<br>(0:18.03) | 0:58.88 [8]<br>(0:11.96) | 0:46.92 [8]<br>(0:11.67) | 0:35.25 [6]<br>(0:11.68) | 0:23.57 [5]<br>(0:11.51) | 0:12.06 [6]<br>(0:12.06) |
| Average Speed [km/h]   | 50.0                     | 60.5                     | 61.9                     | 61.9                     | 62.8                     | 59.7                     |
| Top Speed [km/h]       | 61.8                     | 62.3                     | 63.5                     | 63.0                     | 63.9                     | 62.6                     |
| Avg. Dist. to Rail [m] | 4.1                      | 1.1                      | 1.5                      | 1.0                      | 0.9                      | 2.0                      |
| Avg. Stride Freq. [Hz] | 2.3                      | 2.3                      | 2.3                      | 2.4                      | 2.4                      | 2.3                      |
| Avg. Stride Length [m] | 6.0                      | 7.3                      | 7.3                      | 7.3                      | 7.3                      | 7.1                      |