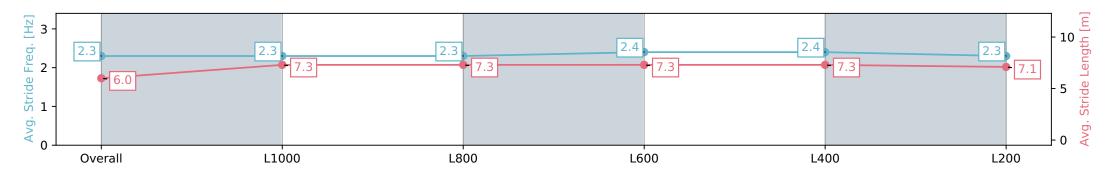

# Horse/Jockey Name AITCH D'AMICO/Ben Price Finish Rank 6 Fastest Section Time (Section) Top Speed [km/h] (Section) Race State 63.9 (L600) Finished

### Race 7: Dominant Handicap - 1250m

08 June 2024 - 3:02PM

Track Rating: Good 4, Weather: Overcast, Rail Position: +6m 1000m-W/Post, +3m Remainder Sectional 608m

| Section                | Overall                  | L1000                    | L800                     | L600                     | L400                     | L200                     |
|------------------------|--------------------------|--------------------------|--------------------------|--------------------------|--------------------------|--------------------------|
| Section Times          | 1:16.91 [6]<br>(0:18.03) | 0:58.88 [8]<br>(0:11.96) | 0:46.92 [8]<br>(0:11.67) | 0:35.25 [6]<br>(0:11.68) | 0:23.57 [5]<br>(0:11.51) | 0:12.06 [6]<br>(0:12.06) |
| Average Speed [km/h]   | 50.0                     | 60.5                     | 61.9                     | 61.9                     | 62.8                     | 59.7                     |
| Top Speed [km/h]       | 61.8                     | 62.3                     | 63.5                     | 63.0                     | 63.9                     | 62.6                     |
| Avg. Dist. to Rail [m] | 4.1                      | 1.1                      | 1.5                      | 1.0                      | 0.9                      | 2.0                      |
| Avg. Stride Freq. [Hz] | 2.3                      | 2.3                      | 2.3                      | 2.4                      | 2.4                      | 2.3                      |
| Avg. Stride Length [m] | 6.0                      | 7.3                      | 7.3                      | 7.3                      | 7.3                      | 7.1                      |