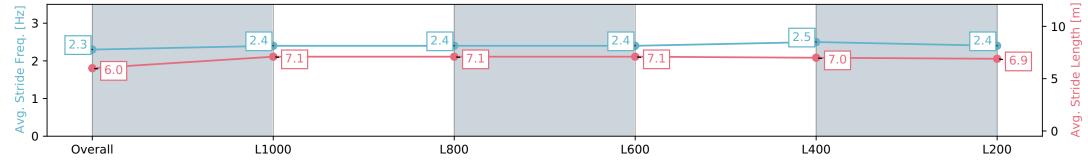

### Race 7: Dominant Handicap - 1250m

08 June 2024 - 3:02PM

Track Rating: Good 4, Weather: Overcast, Rail Position: +6m 1000m-W/Post, +3m Remainder Sectional 608m

| Section                | Overall                  | L1000                    | L800                     | L600                     | L400                     | L200                     |
|------------------------|--------------------------|--------------------------|--------------------------|--------------------------|--------------------------|--------------------------|
| Section Times          | 1:17.28 [9]<br>(0:17.86) | 0:59.42 [5]<br>(0:11.91) | 0:47.51 [5]<br>(0:11.89) | 0:35.62 [6]<br>(0:11.69) | 0:23.93 [6]<br>(0:11.60) | 0:12.33 [7]<br>(0:12.33) |
| Average Speed [km/h]   | 50.4                     | 60.8                     | 61.0                     | 62.2                     | 62.4                     | 58.4                     |
| Top Speed [km/h]       | 62.4                     | 61.6                     | 63.0                     | 63.1                     | 63.3                     | 61.0                     |
| Avg. Dist. to Rail [m] | 4.5                      | 1.4                      | 2.6                      | 2.1                      | 2.3                      | 4.1                      |
| Avg. Stride Freq. [Hz] | 2.3                      | 2.4                      | 2.4                      | 2.4                      | 2.5                      | 2.4                      |
| Avg. Stride Length [m] | 6.0                      | 7.1                      | 7.1                      | 7.1                      | 7.0                      | 6.9                      |