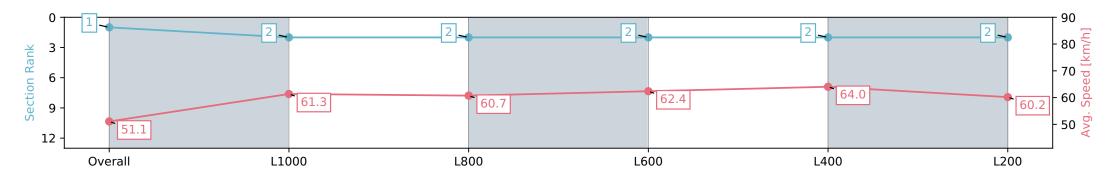

## Race 7: Dominant Handicap - 1250m

Track Rating: Good 4, Weather: Overcast, Rail Position: +6m 1000m-W/Post, +3m Remainder Sectional 608m

| Section                | Overall                  | L1000                    | L800                     | L600                     | L400                     | L200                     |
|------------------------|--------------------------|--------------------------|--------------------------|--------------------------|--------------------------|--------------------------|
| Section Times          | 1:16.22 [1]<br>(0:17.59) | 0:58.63 [2]<br>(0:11.76) | 0:46.87 [2]<br>(0:11.91) | 0:34.96 [2]<br>(0:11.69) | 0:23.27 [2]<br>(0:11.31) | 0:11.96 [2]<br>(0:11.96) |
| Average Speed [km/h]   | 51.1                     | 61.3                     | 60.7                     | 62.4                     | 64.0                     | 60.2                     |
| Top Speed [km/h]       | 62.2                     | 62.7                     | 61.9                     | 63.8                     | 65.1                     | 64.4                     |
| Avg. Dist. to Rail [m] | 3.1                      | 0.8                      | 1.9                      | 2.2                      | 1.6                      | 0.3                      |
| Avg. Stride Freq. [Hz] | 2.3                      | 2.3                      | 2.3                      | 2.3                      | 2.4                      | 2.4                      |
| Avg. Stride Length [m] | 6.1                      | 7.5                      | 7.5                      | 7.5                      | 7.3                      | 7.1                      |