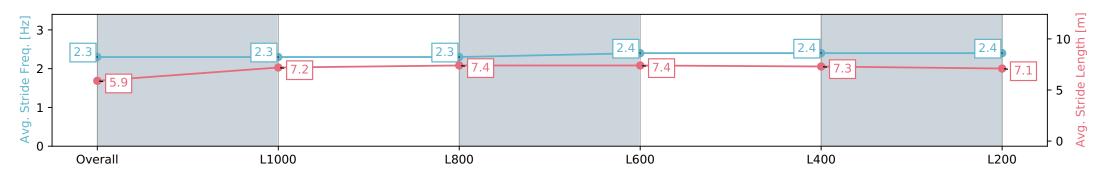

## Race 7: Dominant Handicap - 1250m

08 June 2024 - 3:02PM

Track Rating: Good 4, Weather: Overcast, Rail Position: +6m 1000m-W/Post, +3m Remainder Sectional 608m

| Section                | Overall                  | L1000                     | L800                      | L600                      | L400                     | L200                     |
|------------------------|--------------------------|---------------------------|---------------------------|---------------------------|--------------------------|--------------------------|
| Section Times          | 1:17.04 [8]<br>(0:18.19) | 0:58.85 [10]<br>(0:11.96) | 0:46.89 [10]<br>(0:11.78) | 0:35.11 [10]<br>(0:11.54) | 0:23.57 [8]<br>(0:11.65) | 0:11.92 [9]<br>(0:11.92) |
| Average Speed [km/h]   | 49.4                     | 59.9                      | 61.1                      | 62.8                      | 62.0                     | 60.4                     |
| Top Speed [km/h]       | 62.4                     | 62.0                      | 62.3                      | 63.2                      | 62.7                     | 63.3                     |
| Avg. Dist. to Rail [m] | 3.3                      | 0.8                       | 0.3                       | 1.1                       | 2.8                      | 5.8                      |
| Avg. Stride Freq. [Hz] | 2.3                      | 2.3                       | 2.3                       | 2.4                       | 2.4                      | 2.4                      |
| Avg. Stride Length [m] | 5.9                      | 7.2                       | 7.4                       | 7.4                       | 7.3                      | 7.1                      |