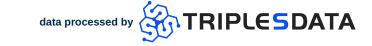

## Race 7: Dominant Handicap - 1250m

08 June 2024 - 3:02PM

Track Rating: Good 4, Weather: Overcast, Rail Position: +6m 1000m-W/Post, +3m Remainder Sectional 608m

| Section                | Overall                  | L1000                    | L800                     | L600                     | L400                     | L200                     |
|------------------------|--------------------------|--------------------------|--------------------------|--------------------------|--------------------------|--------------------------|
| Section Times          | 1:16.87 [5]<br>(0:18.08) | 0:58.79 [9]<br>(0:11.98) | 0:46.81 [9]<br>(0:11.77) | 0:35.04 [9]<br>(0:11.60) | 0:23.44 [7]<br>(0:11.34) | 0:12.10 [5]<br>(0:12.10) |
| Average Speed [km/h]   | 49.8                     | 60.3                     | 61.4                     | 62.3                     | 63.9                     | 59.5                     |
| Top Speed [km/h]       | 62.8                     | 62.1                     | 62.2                     | 63.3                     | 64.9                     | 63.6                     |
| Avg. Dist. to Rail [m] | 5.8                      | 0.9                      | 1.4                      | 0.9                      | 3.5                      | 4.3                      |
| Avg. Stride Freq. [Hz] | 2.4                      | 2.5                      | 2.5                      | 2.5                      | 2.6                      | 2.5                      |
| Avg. Stride Length [m] | 5.8                      | 6.8                      | 6.9                      | 6.9                      | 6.7                      | 6.6                      |