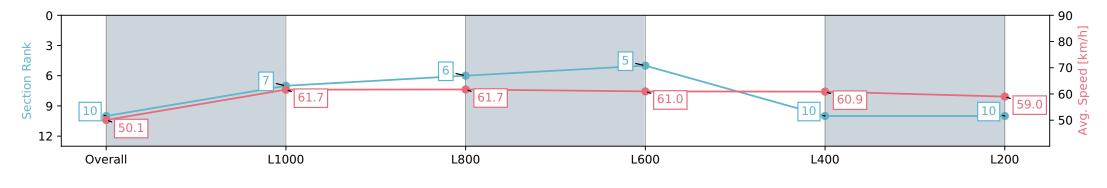

# Horse/Jockey Name CROWN MINT/Dom Tourneur Finish Rank 10 Fastest Section Time (Section) 0:11.79 (L600) Top Speed [km/h] (Section) 63.8 (Overall) Race State Finished

## Race 7: Dominant Handicap - 1250m

08 June 2024 - 3:02PM

Track Rating: Good 4, Weather: Overcast, Rail Position: +6m 1000m-W/Post, +3m Remainder Sectional 608m

| Section                | Overall                   | L1000                    | L800                     | L600                     | L400                      | L200                      |
|------------------------|---------------------------|--------------------------|--------------------------|--------------------------|---------------------------|---------------------------|
| Section Times          | 1:17.71 [10]<br>(0:17.97) | 0:59.74 [7]<br>(0:11.84) | 0:47.90 [6]<br>(0:11.79) | 0:36.11 [5]<br>(0:11.96) | 0:24.15 [10]<br>(0:11.92) | 0:12.23 [10]<br>(0:12.23) |
| Average Speed [km/h]   | 50.1                      | 61.7                     | 61.7                     | 61.0                     | 60.9                      | 59.0                      |
| Top Speed [km/h]       | 63.3                      | 63.8                     | 62.5                     | 61.8                     | 61.8                      | 61.5                      |
| Avg. Dist. to Rail [m] | 6.5                       | 2.7                      | 3.8                      | 2.5                      | 4.1                       | 2.8                       |
| Avg. Stride Freq. [Hz] | 2.3                       | 2.4                      | 2.4                      | 2.5                      | 2.5                       | 2.4                       |
| Avg. Stride Length [m] | 6.0                       | 7.2                      | 7.1                      | 6.9                      | 6.8                       | 6.8                       |