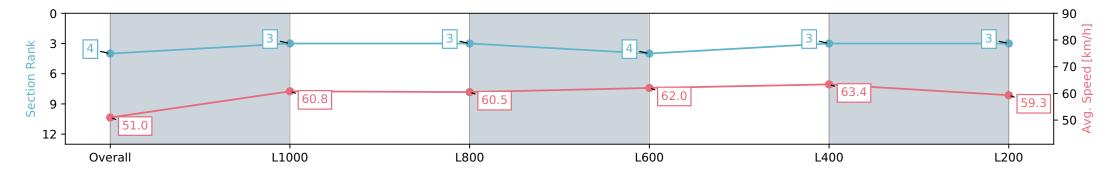

## Race 7: Dominant Handicap - 1250m

08 June 2024 - 3:02PM

Track Rating: Good 4, Weather: Overcast, Rail Position: +6m 1000m-W/Post, +3m Remainder Sectional 608m

| Section                | Overall                  | L1000                    | L800                     | L600                     | L400                     | L200                     |
|------------------------|--------------------------|--------------------------|--------------------------|--------------------------|--------------------------|--------------------------|
| Section Times          | 1:16.61 [4]<br>(0:17.66) | 0:58.95 [3]<br>(0:11.89) | 0:47.06 [3]<br>(0:11.92) | 0:35.14 [4]<br>(0:11.63) | 0:23.51 [3]<br>(0:11.36) | 0:12.15 [3]<br>(0:12.15) |
| Average Speed [km/h]   | 51.0                     | 60.8                     | 60.5                     | 62.0                     | 63.4                     | 59.3                     |
| Top Speed [km/h]       | 60.7                     | 61.5                     | 61.5                     | 62.9                     | 64.0                     | 63.0                     |
| Avg. Dist. to Rail [m] | 1.9                      | 0.8                      | 0.7                      | 0.7                      | 1.3                      | 2.8                      |
| Avg. Stride Freq. [Hz] | 2.2                      | 2.2                      | 2.2                      | 2.3                      | 2.3                      | 2.3                      |
| Avg. Stride Length [m] | 6.2                      | 7.4                      | 7.4                      | 7.3                      | 7.5                      | 7.2                      |