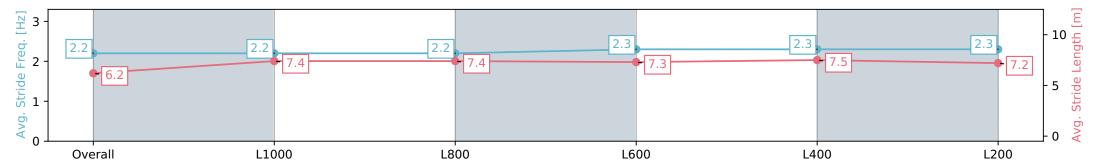

## Race 7: Dominant Handicap - 1250m

08 June 2024 - 3:02PM

Track Rating: Good 4, Weather: Overcast, Rail Position: +6m 1000m-W/Post, +3m Remainder Sectional 608m

| Section                | Overall                  | L1000                    | L800                     | L600                     | L400                     | L200                     |
|------------------------|--------------------------|--------------------------|--------------------------|--------------------------|--------------------------|--------------------------|
| Section Times          | 1:16.87 [5]<br>(0:18.08) | 0:58.79 [9]<br>(0:11.98) | 0:46.81 [9]<br>(0:11.77) | 0:35.04 [9]<br>(0:11.60) | 0:23.44 [7]<br>(0:11.34) | 0:12.10 [5]<br>(0:12.10) |
| Average Speed [km/h]   | 49.8                     | 60.3                     | 61.4                     | 62.3                     | 63.9                     | 59.5                     |
| Top Speed [km/h]       | 62.8                     | 62.1                     | 62.2                     | 63.3                     | 64.9                     | 63.6                     |
| Avg. Dist. to Rail [m] | 5.8                      | 0.9                      | 1.4                      | 0.9                      | 3.5                      | 4.3                      |
| Avg. Stride Freq. [Hz] | 2.4                      | 2.5                      | 2.5                      | 2.5                      | 2.6                      | 2.5                      |
| Avg. Stride Length [m] | 5.8                      | 6.8                      | 6.9                      | 6.9                      | 6.7                      | 6.6                      |