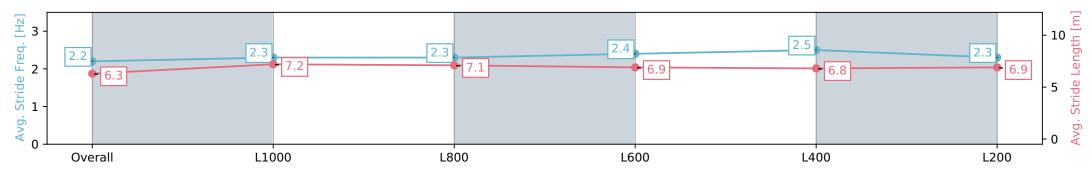

## Race 7: Dominant Handicap - 1250m

08 June 2024 - 3:02PM

Track Rating: Good 4, Weather: Overcast, Rail Position: +6m 1000m-W/Post, +3m Remainder Sectional 608m

| Section                | Overall                  | L1000                    | L800                     | L600                     | L400                     | L200                     |
|------------------------|--------------------------|--------------------------|--------------------------|--------------------------|--------------------------|--------------------------|
| Section Times          | 1:16.60 [3]<br>(0:17.73) | 0:58.87 [4]<br>(0:11.85) | 0:47.02 [4]<br>(0:11.86) | 0:35.16 [3]<br>(0:11.71) | 0:23.45 [4]<br>(0:11.45) | 0:12.00 [4]<br>(0:12.00) |
| Average Speed [km/h]   | 50.8                     | 61.2                     | 61.1                     | 62.1                     | 63.1                     | 60.0                     |
| Top Speed [km/h]       | 62.5                     | 62.3                     | 62.3                     | 63.3                     | 63.9                     | 63.2                     |
| Avg. Dist. to Rail [m] | 4.8                      | 1.6                      | 2.1                      | 1.8                      | 2.0                      | 3.3                      |
| Avg. Stride Freq. [Hz] | 2.2                      | 2.3                      | 2.3                      | 2.3                      | 2.4                      | 2.4                      |
| Avg. Stride Length [m] | 6.3                      | 7.3                      | 7.3                      | 7.4                      | 7.4                      | 7.1                      |