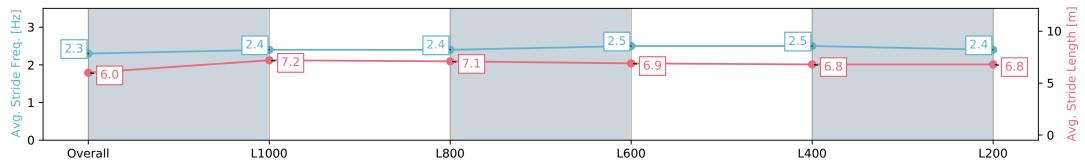

## Race 7: Dominant Handicap - 1250m

08 June 2024 - 3:02PM

Track Rating: Good 4, Weather: Overcast, Rail Position: +6m 1000m-W/Post, +3m Remainder Sectional 608m

| Section                | Overall                   | L1000                    | L800                     | L600                     | L400                      | L200                      |
|------------------------|---------------------------|--------------------------|--------------------------|--------------------------|---------------------------|---------------------------|
| Section Times          | 1:17.71 [10]<br>(0:17.97) | 0:59.74 [7]<br>(0:11.84) | 0:47.90 [6]<br>(0:11.79) | 0:36.11 [5]<br>(0:11.96) | 0:24.15 [10]<br>(0:11.92) | 0:12.23 [10]<br>(0:12.23) |
| Average Speed [km/h]   | 50.1                      | 61.7                     | 61.7                     | 61.0                     | 60.9                      | 59.0                      |
| Top Speed [km/h]       | 63.3                      | 63.8                     | 62.5                     | 61.8                     | 61.8                      | 61.5                      |
| Avg. Dist. to Rail [m] | 6.5                       | 2.7                      | 3.8                      | 2.5                      | 4.1                       | 2.8                       |
| Avg. Stride Freq. [Hz] | 2.3                       | 2.4                      | 2.4                      | 2.5                      | 2.5                       | 2.4                       |
| Avg. Stride Length [m] | 6.0                       | 7.2                      | 7.1                      | 6.9                      | 6.8                       | 6.8                       |