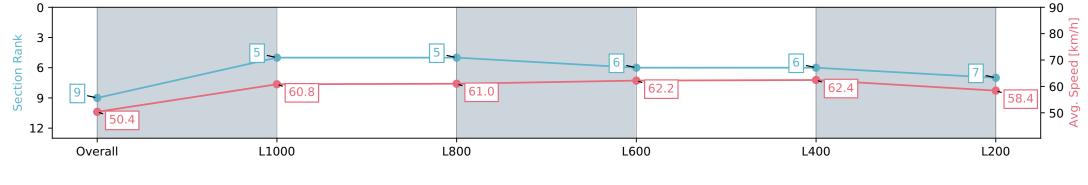

# Horse/Jockey Name EXALTED DAME/Nichola Yuen Finish Rank 9 Fastest Section Time (Section) 0:11.60 (L200) Top Speed [km/h] (Section) 63.3 (L600)

**Finished** 

### Race 7: Dominant Handicap - 1250m

08 June 2024 - 3:02PM

Track Rating: Good 4, Weather: Overcast, Rail Position: +6m 1000m-W/Post, +3m Remainder Sectional 608m

| Section                | Overall                  | L1000                    | L800                     | L600                     | L400                     | L200                     |
|------------------------|--------------------------|--------------------------|--------------------------|--------------------------|--------------------------|--------------------------|
| Section Times          | 1:17.28 [9]<br>(0:17.86) | 0:59.42 [5]<br>(0:11.91) | 0:47.51 [5]<br>(0:11.89) | 0:35.62 [6]<br>(0:11.69) | 0:23.93 [6]<br>(0:11.60) | 0:12.33 [7]<br>(0:12.33) |
| Average Speed [km/h]   | 50.4                     | 60.8                     | 61.0                     | 62.2                     | 62.4                     | 58.4                     |
| Top Speed [km/h]       | 62.4                     | 61.6                     | 63.0                     | 63.1                     | 63.3                     | 61.0                     |
| Avg. Dist. to Rail [m] | 4.5                      | 1.4                      | 2.6                      | 2.1                      | 2.3                      | 4.1                      |
| Avg. Stride Freq. [Hz] | 2.3                      | 2.4                      | 2.4                      | 2.4                      | 2.5                      | 2.4                      |
| Avg. Stride Length [m] | 6.0                      | 7.1                      | 7.1                      | 7.1                      | 7.0                      | 6.9                      |