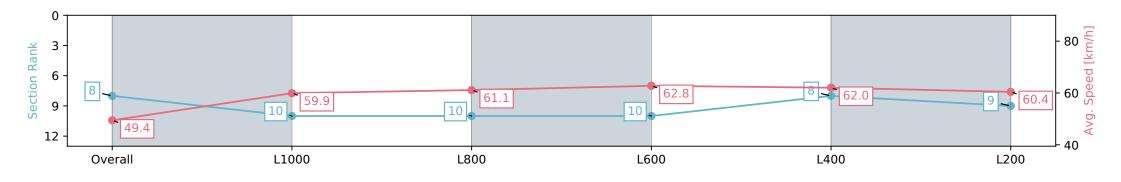

# Horse/Jockey Name VALIDATED/Rochelle Milnes Finish Rank Fastest Section Time (Section) Top Speed [km/h] (Section) Race State VALIDATED/Rochelle Milnes 8 63.3 (L400) Finished

## Race 7: Dominant Handicap - 1250m

08 June 2024 - 3:02PM

Track Rating: Good 4, Weather: Overcast, Rail Position: +6m 1000m-W/Post, +3m Remainder Sectional 608m

| Section                | Overall                  | L1000                     | L800                      | L600                      | L400                     | L200                     |
|------------------------|--------------------------|---------------------------|---------------------------|---------------------------|--------------------------|--------------------------|
| Section Times          | 1:17.04 [8]<br>(0:18.19) | 0:58.85 [10]<br>(0:11.96) | 0:46.89 [10]<br>(0:11.78) | 0:35.11 [10]<br>(0:11.54) | 0:23.57 [8]<br>(0:11.65) | 0:11.92 [9]<br>(0:11.92) |
| Average Speed [km/h]   | 49.4                     | 59.9                      | 61.1                      | 62.8                      | 62.0                     | 60.4                     |
| Top Speed [km/h]       | 62.4                     | 62.0                      | 62.3                      | 63.2                      | 62.7                     | 63.3                     |
| Avg. Dist. to Rail [m] | 3.3                      | 0.8                       | 0.3                       | 1.1                       | 2.8                      | 5.8                      |
| Avg. Stride Freq. [Hz] | 2.3                      | 2.3                       | 2.3                       | 2.4                       | 2.4                      | 2.4                      |
| Avg. Stride Length [m] | 5.9                      | 7.2                       | 7.4                       | 7.4                       | 7.3                      | 7.1                      |