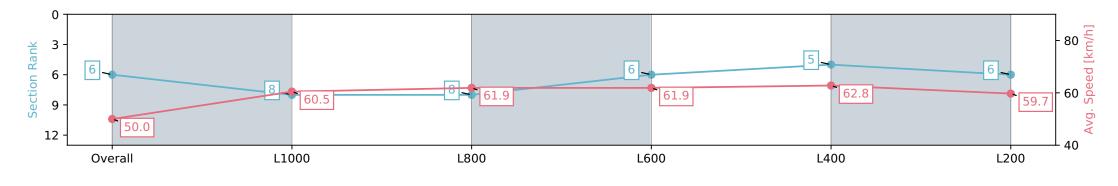

# Horse/Jockey Name AITCH D'AMICO/Ben Price Finish Rank 6 Fastest Section Time (Section) Top Speed [km/h] (Section) Race State 63.9 (L600) Finished

### Race 7: Dominant Handicap - 1250m

08 June 2024 - 3:02PM

Track Rating: Good 4, Weather: Overcast, Rail Position: +6m 1000m-W/Post, +3m Remainder Sectional 608m

| Section                | Overall                  | L1000                    | L800                     | L600                     | L400                     | L200                     |
|------------------------|--------------------------|--------------------------|--------------------------|--------------------------|--------------------------|--------------------------|
| Section Times          | 1:16.91 [6]<br>(0:18.03) | 0:58.88 [8]<br>(0:11.96) | 0:46.92 [8]<br>(0:11.67) | 0:35.25 [6]<br>(0:11.68) | 0:23.57 [5]<br>(0:11.51) | 0:12.06 [6]<br>(0:12.06) |
| Average Speed [km/h]   | 50.0                     | 60.5                     | 61.9                     | 61.9                     | 62.8                     | 59.7                     |
| Top Speed [km/h]       | 61.8                     | 62.3                     | 63.5                     | 63.0                     | 63.9                     | 62.6                     |
| Avg. Dist. to Rail [m] | 4.1                      | 1.1                      | 1.5                      | 1.0                      | 0.9                      | 2.0                      |
| Avg. Stride Freq. [Hz] | 2.3                      | 2.3                      | 2.3                      | 2.4                      | 2.4                      | 2.3                      |
| Avg. Stride Length [m] | 6.0                      | 7.3                      | 7.3                      | 7.3                      | 7.3                      | 7.1                      |