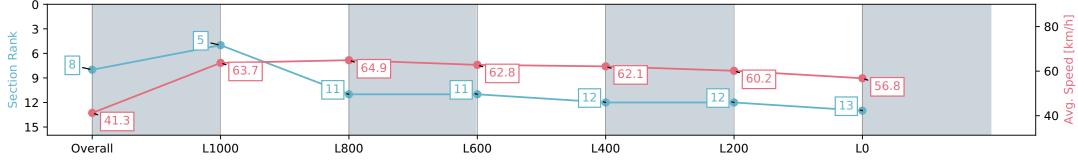

Report Created: Sat 08 June 2024 15:15:47 GMT+10 (Note: Timing is based on positional data)

[] Ranking at each section and finish

-:--- No data available at this section

NA No data available

Page 11/17

| Horse/Jockey Name              | TIPSY VI                 | XEN/Felicity Atkinson    |                           | Morphettville Parks SA - Professional |                                                             |                           |                           |
|--------------------------------|--------------------------|--------------------------|---------------------------|---------------------------------------|-------------------------------------------------------------|---------------------------|---------------------------|
| Finish Rank                    | 8                        |                          |                           | E.                                    | Race 6: Hahn Handicap                                       | - 1300m                   |                           |
| Fastest Section Time (Section) | 0:11.20 (L1000)          |                          | - Martin                  | 08 June 2024 - 2:27PM                 |                                                             | PM                        | Morphettville             |
| Top Speed [km/h] (Section)     | 67.2 (L12                | 67.2 (L1200)             |                           | SA Track Ra                           | Track Rating: Good 4, Weather: Overcast, Rail Position: +6m |                           |                           |
| Race State                     | Finished                 |                          |                           | 10                                    | 000m-W/Post, +3m Remainder                                  |                           |                           |
| Section                        | Overall                  | L1000                    | L800                      | L600                                  | L400                                                        | L200                      | LO                        |
| Section Times                  | 1:19.34 [8]<br>(0:08.75) | 1:10.59 [5]<br>(0:11.32) | 0:59.27 [11]<br>(0:11.20) | 0:48.07 [11]<br>(0:11.54)             | 0:36.53 [12]<br>(0:11.75)                                   | 0:24.78 [12]<br>(0:12.11) | 0:12.67 [13]<br>(0:12.67) |
| Average Speed [km/h]           | 41.3                     | 63.7                     | 64.9                      | 62.8                                  | 62.1                                                        | 60.2                      | 56.8                      |
| Top Speed [km/h]               | 59.5                     | 65.5                     | 67.2                      | 63.9                                  | 63.1                                                        | 61.4                      | 59.7                      |
| Avg. Dist. to Rail [m]         | 9.6                      | 4.2                      | 2.2                       | 2.4                                   | 2.9                                                         | 6.3                       | 10.8                      |
| Avg. Stride Freq. [Hz]         | 2.3                      | 2.5                      | 2.4                       | 2.4                                   | 2.4                                                         | 2.4                       | 2.3                       |
| Avg. Stride Length [m]         | 4.8                      | 7.2                      | 7.2                       | 7.3                                   | 7.2                                                         | 7.0                       | 6.8                       |
| 0                              |                          |                          |                           |                                       |                                                             |                           |                           |