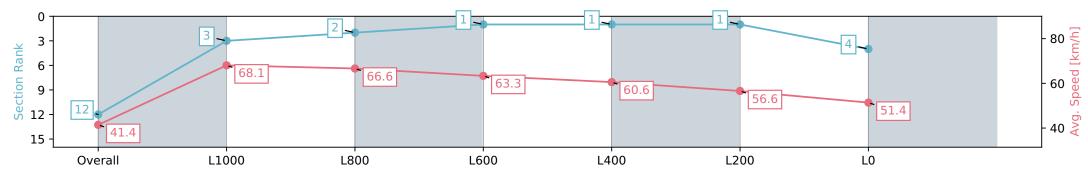

| Horse/Jockey Name              | se/Jockey Name NICISH/Kayla Crowther |                          |                          | NICISH/Kayla Crowther         |                                                                                                           |                          | Μ                        | Morphettville Parks SA - Professional |  |  |
|--------------------------------|--------------------------------------|--------------------------|--------------------------|-------------------------------|-----------------------------------------------------------------------------------------------------------|--------------------------|--------------------------|---------------------------------------|--|--|
| Finish Rank 12                 |                                      |                          |                          | Race 6: Hahn Handicap - 1300m |                                                                                                           |                          |                          |                                       |  |  |
| Fastest Section Time (Section) | ed [km/h] (Section) 69.9 (Overall)   |                          | m                        | 08 June 2024 - 2:27PM         |                                                                                                           |                          | Morphettville            |                                       |  |  |
| Top Speed [km/h] (Section)     |                                      |                          | RACING                   | SA Track Ra                   | Track Rating: Good 4, Weather: Overcast, Rail Position: +6m<br>1000m-W/Post, +3m Remainder Sectional 608m |                          |                          |                                       |  |  |
| Race State                     |                                      |                          |                          | 10                            |                                                                                                           |                          |                          |                                       |  |  |
| Section                        | Overall                              | L1000                    | L800                     | L600                          | L400                                                                                                      | L200                     | LO                       |                                       |  |  |
| Section Times                  | 1:20.06 [12]<br>(0:08.71)            | 1:11.35 [3]<br>(0:10.56) | 1:00.78 [2]<br>(0:10.74) | 0:50.04 [1]<br>(0:11.34)      | 0:38.70 [1]<br>(0:11.93)                                                                                  | 0:26.77 [1]<br>(0:12.78) | 0:13.99 [4]<br>(0:13.99) |                                       |  |  |
| Average Speed [km/h]           | 41.4                                 | 68.1                     | 66.6                     | 63.3                          | 60.6                                                                                                      | 56.6                     | 51.4                     |                                       |  |  |
| Top Speed [km/h]               | 63.6                                 | 69.9                     | 69.4                     | 65.2                          | 62.6                                                                                                      | 58.6                     | 54.7                     |                                       |  |  |
| Avg. Dist. to Rail [m]         | 4.2                                  | 1.9                      | 1.0                      | 0.4                           | 0.9                                                                                                       | 2.6                      | 2.2                      |                                       |  |  |
| Avg. Stride Freq. [Hz]         | 2.3                                  | 2.7                      | 2.6                      | 2.5                           | 2.5                                                                                                       | 2.5                      | 2.4                      |                                       |  |  |
| Avg. Stride Length [m]         | 4.9                                  | 7.0                      | 7.1                      | 6.9                           | 6.7                                                                                                       | 6.4                      | 6.1                      |                                       |  |  |
|                                |                                      |                          |                          |                               |                                                                                                           |                          |                          |                                       |  |  |