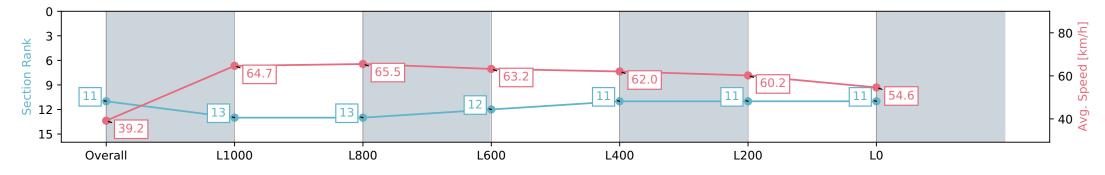

Report Created: Sat 08 June 2024 15:15:56 GMT+10 (Note: Timing is based on positional data)

[] Ranking at each section and finish

-:--- No data available at this section

NA No data available

Page 14/17

| Horse/Jockey Name                       | CHEROK                    | EE MISS/Ben Price         |                           | M                         | Morphettville                                                                                             |                           |                           |
|-----------------------------------------|---------------------------|---------------------------|---------------------------|---------------------------|-----------------------------------------------------------------------------------------------------------|---------------------------|---------------------------|
| Finish Rank                             | 11<br>0:10.98 (L1000)     |                           |                           | A.                        |                                                                                                           | Race 6: Hahn Handicap     |                           |
| Fastest Section Time (Section)          |                           |                           | m                         | 08 June 2024 - 2:27PM     |                                                                                                           | PM                        |                           |
| Top Speed [km/h] (Section) 66.7 (L1200) |                           | 00)                       | RACING                    | SA Track Ra               | Track Rating: Good 4, Weather: Overcast, Rail Position: +6m<br>1000m-W/Post, +3m Remainder Sectional 608m |                           |                           |
| Race State                              | ate Finished              |                           |                           | 10                        |                                                                                                           |                           |                           |
| Section                                 | Overall                   | L1000                     | L800                      | L600                      | L400                                                                                                      | L200                      | LO                        |
| Section Times                           | 1:19.63 [11]<br>(0:09.20) | 1:10.43 [13]<br>(0:11.13) | 0:59.30 [13]<br>(0:10.98) | 0:48.32 [12]<br>(0:11.38) | 0:36.94 [11]<br>(0:11.69)                                                                                 | 0:25.25 [11]<br>(0:12.04) | 0:13.21 [11]<br>(0:13.21) |
| Average Speed [km/h]                    | 39.2                      | 64.7                      | 65.5                      | 63.2                      | 62.0                                                                                                      | 60.2                      | 54.6                      |
| Top Speed [km/h]                        | 59.6                      | 66.4                      | 66.7                      | 64.7                      | 62.8                                                                                                      | 61.5                      | 58.8                      |
| Avg. Dist. to Rail [m]                  | 3.5                       | 1.1                       | 0.3                       | 0.2                       | 1.3                                                                                                       | 5.6                       | 9.3                       |
| Avg. Stride Freq. [Hz]                  | 2.1                       | 2.4                       | 2.4                       | 2.4                       | 2.4                                                                                                       | 2.3                       | 2.3                       |
| Avg. Stride Length [m]                  | 5.1                       | 7.4                       | 7.5                       | 7.4                       | 7.3                                                                                                       | 7.1                       | 6.8                       |
|                                         |                           |                           |                           |                           |                                                                                                           |                           |                           |