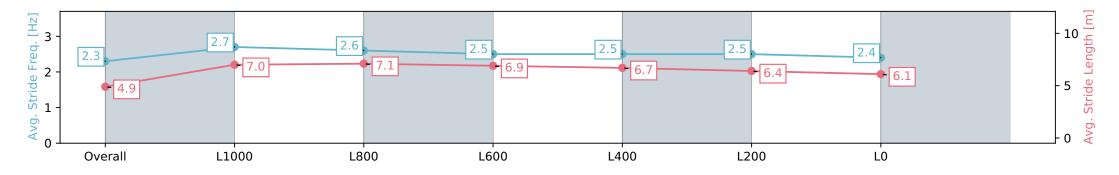

| Horse/Jockey Name              | se/Jockey Name NICISH/Kayla Crowther |                          |                          | NICISH/Kayla Crowther         |                                                                                                           |                          | Μ                        | Morphettville Parks SA - Professional |  |  |
|--------------------------------|--------------------------------------|--------------------------|--------------------------|-------------------------------|-----------------------------------------------------------------------------------------------------------|--------------------------|--------------------------|---------------------------------------|--|--|
| Finish Rank 12                 |                                      |                          |                          | Race 6: Hahn Handicap - 1300m |                                                                                                           |                          |                          |                                       |  |  |
| Fastest Section Time (Section) | ed [km/h] (Section) 69.9 (Overall)   |                          | m                        | 08 June 2024 - 2:27PM         |                                                                                                           |                          | Morphettville            |                                       |  |  |
| Top Speed [km/h] (Section)     |                                      |                          | RACING                   | SA Track Ra                   | Track Rating: Good 4, Weather: Overcast, Rail Position: +6m<br>1000m-W/Post, +3m Remainder Sectional 608m |                          |                          |                                       |  |  |
| Race State                     |                                      |                          |                          | 10                            |                                                                                                           |                          |                          |                                       |  |  |
| Section                        | Overall                              | L1000                    | L800                     | L600                          | L400                                                                                                      | L200                     | LO                       |                                       |  |  |
| Section Times                  | 1:20.06 [12]<br>(0:08.71)            | 1:11.35 [3]<br>(0:10.56) | 1:00.78 [2]<br>(0:10.74) | 0:50.04 [1]<br>(0:11.34)      | 0:38.70 [1]<br>(0:11.93)                                                                                  | 0:26.77 [1]<br>(0:12.78) | 0:13.99 [4]<br>(0:13.99) |                                       |  |  |
| Average Speed [km/h]           | 41.4                                 | 68.1                     | 66.6                     | 63.3                          | 60.6                                                                                                      | 56.6                     | 51.4                     |                                       |  |  |
| Top Speed [km/h]               | 63.6                                 | 69.9                     | 69.4                     | 65.2                          | 62.6                                                                                                      | 58.6                     | 54.7                     |                                       |  |  |
| Avg. Dist. to Rail [m]         | 4.2                                  | 1.9                      | 1.0                      | 0.4                           | 0.9                                                                                                       | 2.6                      | 2.2                      |                                       |  |  |
| Avg. Stride Freq. [Hz]         | 2.3                                  | 2.7                      | 2.6                      | 2.5                           | 2.5                                                                                                       | 2.5                      | 2.4                      |                                       |  |  |
| Avg. Stride Length [m]         | 4.9                                  | 7.0                      | 7.1                      | 6.9                           | 6.7                                                                                                       | 6.4                      | 6.1                      |                                       |  |  |
|                                |                                      |                          |                          |                               |                                                                                                           |                          |                          |                                       |  |  |