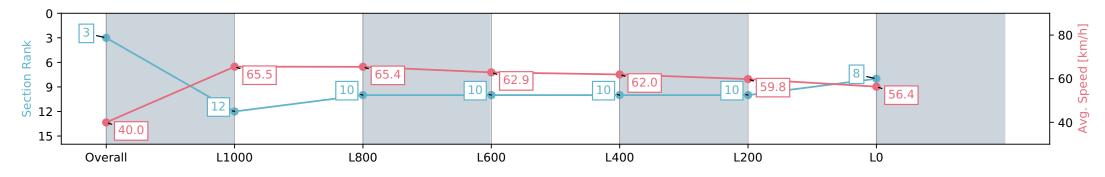

Report Created: Sat 08 June 2024 15:15:41 GMT+10 (Note: Timing is based on positional data)

- [] Ranking at each section and finish
- -:--- No data available at this section
- NA No data available

| Horse/Jockey Name                    | OUR DIVI                 | NYL/Jason Holder          |                           | N                         | lorphettville Parks SA - I     | Professional              |                                                      |
|--------------------------------------|--------------------------|---------------------------|---------------------------|---------------------------|--------------------------------|---------------------------|------------------------------------------------------|
| Finish Rank                          | 6                        |                           |                           |                           | Race 6: Hahn Handicap          | - 1300m                   |                                                      |
| Fastest Section Time (Section)       | 0:11.08 (L               | .1000)                    | The second second         | )                         | 08 June 2024 - 2:27            |                           | Mounhotteille                                        |
| Top Speed [km/h] (Section)           | 66.2 (L12                | 00)                       | RACINGSA                  | Track R                   | ating: Good 4, Weather: Overca |                           | Morphettville                                        |
| Race State                           | Finished                 |                           |                           | 1                         | 000m-W/Post, +3m Remainder     | Sectional 608m            |                                                      |
| Section                              | Overall                  | L1000                     | L800                      | L600                      | L400                           | L200                      | LO                                                   |
| Section Times                        | 1:19.24 [6]<br>(0:09.01) | 1:10.23 [11]<br>(0:11.28) | 0:58.94 [12]<br>(0:11.08) | 0:47.86 [13]<br>(0:11.51) | 0:36.35 [13]<br>(0:11.73)      | 0:24.62 [13]<br>(0:11.99) | 0:12.63 [12]<br>(0:12.63)                            |
| Average Speed [km/h]                 | 40.0                     | 63.8                      | 65.0                      | 62.7                      | 61.8                           | 60.2                      | 57.0                                                 |
| Top Speed [km/h]                     | 59.2                     | 65.3                      | 66.2                      | 64.8                      | 62.6                           | 61.2                      | 60.4                                                 |
| Avg. Dist. to Rail [m]               | 9.3                      | 3.2                       | 0.3                       | 0.5                       | 1.0                            | 3.1                       | 5.9                                                  |
| Avg. Stride Freq. [Hz]               | 2.1                      | 2.4                       | 2.4                       | 2.4                       | 2.3                            | 2.4                       | 2.3                                                  |
| Avg. Stride Length [m]               | 5.2                      | 7.2                       | 7.5                       | 7.3                       | 7.3                            | 7.1                       | 6.9                                                  |
| 0<br>3<br>6<br>9<br>12<br>15<br>40.0 | 63.8                     | 65.0                      | 62.7                      | 61.8                      | 60.2                           | 57.0                      | - 80 - 80<br>- 60 - 40 - 40 - 40 - 40 - 40 - 40 - 40 |

L800

L400

L200

L600

Report Created: Sat 08 June 2024 15:15:44 GMT+10 (Note: Timing is based on positional data)

L1000

Ranking at each section and finish []

Overall

15

- No data available at this section -:--.--
- No data available NA

L0

| Horse/Jockey Name RUNAWAY STATEMENT/Todd Pannell |                          | Morphettville Parks SA - Professional |                          |                          |                                                             |                          |                          |  |  |
|--------------------------------------------------|--------------------------|---------------------------------------|--------------------------|--------------------------|-------------------------------------------------------------|--------------------------|--------------------------|--|--|
| Finish Rank                                      | 7                        |                                       |                          |                          | Race 6: Hahn Handicap                                       | - 1300m                  |                          |  |  |
| Fastest Section Time (Section)                   | 0:11.02 (I               | L1000)                                | m                        |                          | 08 June 2024 - 2:27                                         | PM                       | Morphettville            |  |  |
| Top Speed [km/h] (Section)                       | 68.2 (L12                | 200)                                  | RACIN                    | NGSA Track Ra            | Track Rating: Good 4, Weather: Overcast, Rail Position: +6m |                          |                          |  |  |
| Race State                                       | Finished                 |                                       |                          |                          | 000m-W/Post, +3m Remainder                                  |                          |                          |  |  |
| Section                                          | Overall                  | L1000                                 | L800                     | L600                     | L400                                                        | L200                     | LO                       |  |  |
| Section Times                                    | 1:19.32 [7]<br>(0:08.79) | 1:10.53 [8]<br>(0:11.18)              | 0:59.35 [9]<br>(0:11.02) | 0:48.33 [9]<br>(0:11.37) | 0:36.96 [9]<br>(0:11.64)                                    | 0:25.32 [6]<br>(0:12.20) | 0:13.12 [6]<br>(0:13.12) |  |  |
| Average Speed [km/h]                             | 40.9                     | 64.5                                  | 66.0                     | 63.8                     | 62.7                                                        | 59.6                     | 54.8                     |  |  |
| Top Speed [km/h]                                 | 59.5                     | 68.0                                  | 68.2                     | 65.3                     | 64.5                                                        | 60.9                     | 58.1                     |  |  |
| Avg. Dist. to Rail [m]                           | 10.7                     | 4.9                                   | 2.2                      | 2.3                      | 2.7                                                         | 5.7                      | 9.4                      |  |  |
| Avg. Stride Freq. [Hz]                           | 2.2                      | 2.4                                   | 2.4                      | 2.4                      | 2.4                                                         | 2.4                      | 2.3                      |  |  |
| Avg. Stride Length [m]                           | 5.0                      | 7.5                                   | 7.5                      | 7.4                      | 7.3                                                         | 7.1                      | 6.8                      |  |  |
|                                                  |                          |                                       |                          |                          |                                                             |                          |                          |  |  |