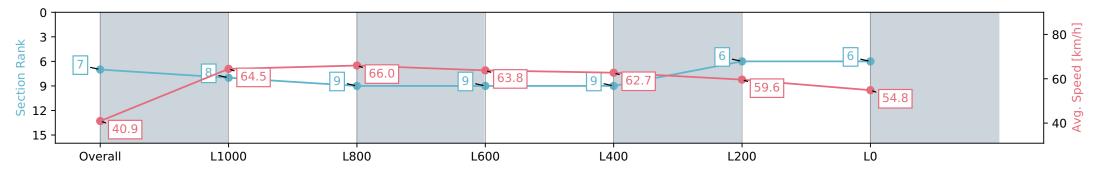

15

- No data available at this section -:--.--
- No data available NA

L0

| Horse/Jockey Name RUNAWAY STATEMENT/Todd Pannell |                          | Morphettville Parks SA - Professional |                          |                          |                                                             |                          |                          |  |  |
|--------------------------------------------------|--------------------------|---------------------------------------|--------------------------|--------------------------|-------------------------------------------------------------|--------------------------|--------------------------|--|--|
| Finish Rank                                      | 7                        |                                       |                          |                          | Race 6: Hahn Handicap                                       | - 1300m                  |                          |  |  |
| Fastest Section Time (Section)                   | 0:11.02 (I               | L1000)                                | m                        |                          | 08 June 2024 - 2:27                                         | PM                       | Morphettville            |  |  |
| Top Speed [km/h] (Section)                       | 68.2 (L12                | 200)                                  | RACIN                    | NGSA Track Ra            | Track Rating: Good 4, Weather: Overcast, Rail Position: +6m |                          |                          |  |  |
| Race State                                       | Finished                 |                                       |                          |                          | 000m-W/Post, +3m Remainder                                  |                          |                          |  |  |
| Section                                          | Overall                  | L1000                                 | L800                     | L600                     | L400                                                        | L200                     | LO                       |  |  |
| Section Times                                    | 1:19.32 [7]<br>(0:08.79) | 1:10.53 [8]<br>(0:11.18)              | 0:59.35 [9]<br>(0:11.02) | 0:48.33 [9]<br>(0:11.37) | 0:36.96 [9]<br>(0:11.64)                                    | 0:25.32 [6]<br>(0:12.20) | 0:13.12 [6]<br>(0:13.12) |  |  |
| Average Speed [km/h]                             | 40.9                     | 64.5                                  | 66.0                     | 63.8                     | 62.7                                                        | 59.6                     | 54.8                     |  |  |
| Top Speed [km/h]                                 | 59.5                     | 68.0                                  | 68.2                     | 65.3                     | 64.5                                                        | 60.9                     | 58.1                     |  |  |
| Avg. Dist. to Rail [m]                           | 10.7                     | 4.9                                   | 2.2                      | 2.3                      | 2.7                                                         | 5.7                      | 9.4                      |  |  |
| Avg. Stride Freq. [Hz]                           | 2.2                      | 2.4                                   | 2.4                      | 2.4                      | 2.4                                                         | 2.4                      | 2.3                      |  |  |
| Avg. Stride Length [m]                           | 5.0                      | 7.5                                   | 7.5                      | 7.4                      | 7.3                                                         | 7.1                      | 6.8                      |  |  |
|                                                  |                          |                                       |                          |                          |                                                             |                          |                          |  |  |