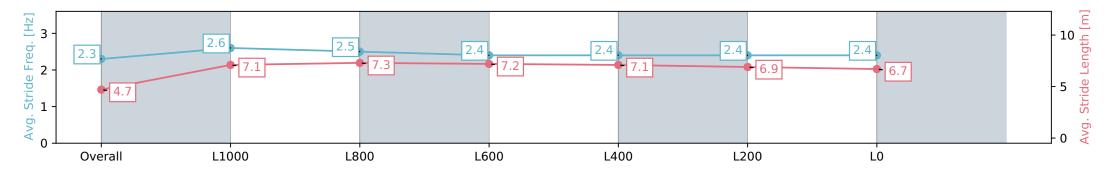

| Horse/Jockey Name BONA FIDE STAR/Jade Doyle |                          | Morphettville Parks SA - Professional |                           |                           |                                                             |                           |                          |  |  |
|---------------------------------------------|--------------------------|---------------------------------------|---------------------------|---------------------------|-------------------------------------------------------------|---------------------------|--------------------------|--|--|
| Finish Rank                                 | 3                        |                                       |                           |                           | Race 6: Hahn Handicap                                       | o - 1300m                 |                          |  |  |
| Fastest Section Time (Section)              | 0:10.97 (L1200)          |                                       | m                         |                           | 08 June 2024 - 2:27                                         | PM                        | Morphettville            |  |  |
| Top Speed [km/h] (Section)                  | 67.3 (Ove                | erall)                                | RACING                    | SA Track R                | Track Rating: Good 4, Weather: Overcast, Rail Position: +6m |                           |                          |  |  |
| Race State                                  | Finished                 |                                       |                           | 1                         | 000m-W/Post, +3m Remainder                                  | Sectional 608m            |                          |  |  |
| Section                                     | Overall                  | L1000                                 | L800                      | L600                      | L400                                                        | L200                      | LO                       |  |  |
| Section Times                               | 1:19.14 [3]<br>(0:09.02) | 1:10.12 [12]<br>(0:10.97)             | 0:59.15 [10]<br>(0:11.02) | 0:48.13 [10]<br>(0:11.46) | 0:36.67 [10]<br>(0:11.73)                                   | 0:24.94 [10]<br>(0:12.15) | 0:12.79 [8]<br>(0:12.79) |  |  |
| Average Speed [km/h]                        | 40.0                     | 65.5                                  | 65.4                      | 62.9                      | 62.0                                                        | 59.8                      | 56.4                     |  |  |
| Top Speed [km/h]                            | 60.9                     | 67.3                                  | 66.8                      | 63.8                      | 63.1                                                        | 61.6                      | 59.8                     |  |  |
| Avg. Dist. to Rail [m]                      | 7.4                      | 2.7                                   | 0.3                       | 0.3                       | 1.7                                                         | 6.2                       | 10.3                     |  |  |
| Avg. Stride Freq. [Hz]                      | 2.3                      | 2.6                                   | 2.5                       | 2.4                       | 2.4                                                         | 2.4                       | 2.4                      |  |  |
| Avg. Stride Length [m]                      | 4.7                      | 7.1                                   | 7.3                       | 7.2                       | 7.1                                                         | 6.9                       | 6.7                      |  |  |
|                                             |                          |                                       |                           |                           |                                                             |                           |                          |  |  |

Report Created: Sat 08 June 2024 15:15:36 GMT+10 (Note: Timing is based on positional data)

[] Ranking at each section and finish

-:--- No data available at this section

NA No data available

Page 7/17

| Horse/Jockey Name HARD PRINCE/Jake Toeroek |                          |                          | Morphettville Parks SA - Professional |                          |                                |                          |                          |  |  |
|--------------------------------------------|--------------------------|--------------------------|---------------------------------------|--------------------------|--------------------------------|--------------------------|--------------------------|--|--|
| Finish Rank                                | 4                        |                          |                                       | h                        | Race 6: Hahn Handicap          | - 1300m                  |                          |  |  |
| Fastest Section Time (Section)             | 0:10.83 (                | L1000)                   | m                                     | 6                        | 08 June 2024 - 2:27P           | M                        | Morrahottaillo           |  |  |
| Top Speed [km/h] (Section)                 | 67.8 (Ove                | erall)                   | RACINGS                               | A Track R                | ating: Good 4, Weather: Overca | st, Rail Position: +6m   | Morphettville            |  |  |
| Race State                                 | Finished                 | Finished                 |                                       | 1                        | .000m-W/Post, +3m Remainder S  | Sectional 608m           |                          |  |  |
| Section                                    | Overall                  | L1000                    | L800                                  | L600                     | L400                           | L200                     | LO                       |  |  |
| Section Times                              | 1:19.23 [4]<br>(0:08.78) | 1:10.45 [7]<br>(0:10.87) | 0:59.58 [5]<br>(0:10.83)              | 0:48.75 [5]<br>(0:11.30) | 0:37.45 [4]<br>(0:11.79)       | 0:25.66 [4]<br>(0:12.42) | 0:13.24 [3]<br>(0:13.24) |  |  |
| Average Speed [km/h]                       | 40.9                     | 66.2                     | 66.1                                  | 63.6                     | 60.9                           | 58.0                     | 54.4                     |  |  |
| Top Speed [km/h]                           | 61.8                     | 67.8                     | 67.5                                  | 65.4                     | 62.2                           | 59.9                     | 57.1                     |  |  |
| Avg. Dist. to Rail [m]                     | 1.9                      | 1.0                      | 1.1                                   | 0.8                      | 0.6                            | 1.2                      | 3.1                      |  |  |
| Avg. Stride Freq. [Hz]                     | 2.2                      | 2.5                      | 2.4                                   | 2.4                      | 2.4                            | 2.3                      | 2.3                      |  |  |
| Avg. Stride Length [m]                     | 5.1                      | 7.4                      | 7.5                                   | 7.3                      | 7.1                            | 6.9                      | 6.7                      |  |  |
|                                            |                          |                          |                                       |                          |                                |                          |                          |  |  |