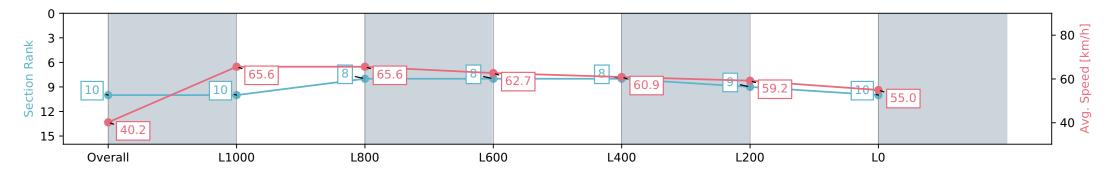

| Horse/Jockey Name                             | DEVIL'S                   | DEXTER/Dom Tourneur       |                          | Μ                        | orphettville Parks SA -                                                                                   | Professional             |                           |  |
|-----------------------------------------------|---------------------------|---------------------------|--------------------------|--------------------------|-----------------------------------------------------------------------------------------------------------|--------------------------|---------------------------|--|
| Finish Rank                                   | 10                        |                           | 10                       |                          | 10 Race 6: Hahn Handicap - 1300m                                                                          |                          | o - 1300m                 |  |
| astest Section Time (Section) 0:10.95 (L1000) |                           | The second second         |                          | 08 June 2024 - 2:27PM    |                                                                                                           |                          |                           |  |
| Top Speed [km/h] (Section)                    | 67.7 (Overall)            |                           | RACINO                   | SSA Track Ra             | Track Rating: Good 4, Weather: Overcast, Rail Position: +6m<br>1000m-W/Post, +3m Remainder Sectional 608m |                          |                           |  |
| Race State                                    | Finished                  | Finished                  |                          | 10                       |                                                                                                           |                          |                           |  |
| Section                                       | Overall                   | L1000                     | L800                     | L600                     | L400                                                                                                      | L200                     | LO                        |  |
| Section Times                                 | 1:19.45 [10]<br>(0:08.94) | 1:10.51 [10]<br>(0:10.98) | 0:59.53 [8]<br>(0:10.95) | 0:48.58 [8]<br>(0:11.47) | 0:37.11 [8]<br>(0:11.81)                                                                                  | 0:25.30 [9]<br>(0:12.21) | 0:13.09 [10]<br>(0:13.09) |  |
| Average Speed [km/h]                          | 40.2                      | 65.6                      | 65.6                     | 62.7                     | 60.9                                                                                                      | 59.2                     | 55.0                      |  |
| Top Speed [km/h]                              | 60.7                      | 67.7                      | 67.6                     | 64.1                     | 61.8                                                                                                      | 60.1                     | 57.9                      |  |
| Avg. Dist. to Rail [m]                        | 5.8                       | 2.2                       | 0.4                      | 0.2                      | 0.5                                                                                                       | 1.0                      | 3.7                       |  |
| Avg. Stride Freq. [Hz]                        | 2.1                       | 2.3                       | 2.3                      | 2.3                      | 2.3                                                                                                       | 2.2                      | 2.2                       |  |
| Avg. Stride Length [m]                        | 5.3                       | 7.9                       | 7.8                      | 7.7                      | 7.4                                                                                                       | 7.4                      | 7.2                       |  |
|                                               |                           |                           |                          |                          |                                                                                                           |                          |                           |  |