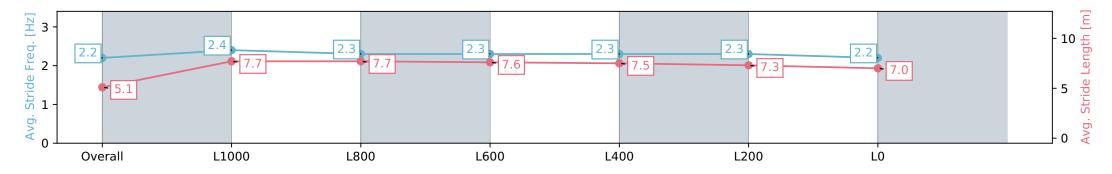

Report Created: Sat 08 June 2024 15:15:29 GMT+10 (Note: Timing is based on positional data)

- [] Ranking at each section and finish
- -:--- No data available at this section
- NA No data available

| Horse/Jockey Name DERBY DOWNS/Rochelle Milnes |                          | Morphettville Parks SA - Professional |                          |                          |                                |                          |                          |  |
|-----------------------------------------------|--------------------------|---------------------------------------|--------------------------|--------------------------|--------------------------------|--------------------------|--------------------------|--|
| Finish Rank                                   | 2                        |                                       |                          | 1                        | Race 6: Hahn Handicap          | - 1300m                  |                          |  |
| Fastest Section Time (Section)                | 0:10.95 (L1200)          |                                       | m                        |                          | 08 June 2024 - 2:27            | PM                       | Morrahottaillo           |  |
| Top Speed [km/h] (Section)                    | 66.9 (Ove                | erall)                                | RACIN                    | GSA Track Ra             | ating: Good 4, Weather: Overca | ast, Rail Position: +6m  | Morphettville            |  |
| Race State                                    | Finished                 |                                       |                          | 10                       | 000m-W/Post, +3m Remainder     | Sectional 608m           |                          |  |
| Section                                       | Overall                  | L1000                                 | L800                     | L600                     | L400                           | L200                     | L0                       |  |
| Section Times                                 | 1:19.03 [2]<br>(0:08.84) | 1:10.19 [9]<br>(0:10.95)              | 0:59.24 [7]<br>(0:11.03) | 0:48.21 [7]<br>(0:11.46) | 0:36.75 [7]<br>(0:11.84)       | 0:24.91 [8]<br>(0:12.03) | 0:12.88 [5]<br>(0:12.88) |  |
| Average Speed [km/h]                          | 40.7                     | 65.6                                  | 65.3                     | 62.9                     | 61.4                           | 60.2                     | 55.9                     |  |
| Top Speed [km/h]                              | 61.7                     | 66.9                                  | 66.9                     | 64.5                     | 62.0                           | 61.0                     | 59.4                     |  |
| Avg. Dist. to Rail [m]                        | 1.8                      | 1.1                                   | 0.7                      | 1.5                      | 1.6                            | 3.0                      | 5.7                      |  |
| Avg. Stride Freq. [Hz]                        | 2.2                      | 2.4                                   | 2.3                      | 2.3                      | 2.3                            | 2.3                      | 2.2                      |  |
| Avg. Stride Length [m]                        | 5.1                      | 7.7                                   | 7.7                      | 7.6                      | 7.5                            | 7.3                      | 7.0                      |  |

Report Created: Sat 08 June 2024 15:15:32 GMT+10 (Note: Timing is based on positional data)

- [] Ranking at each section and finish
- -:--- No data available at this section
- NA No data available

Page 6/17