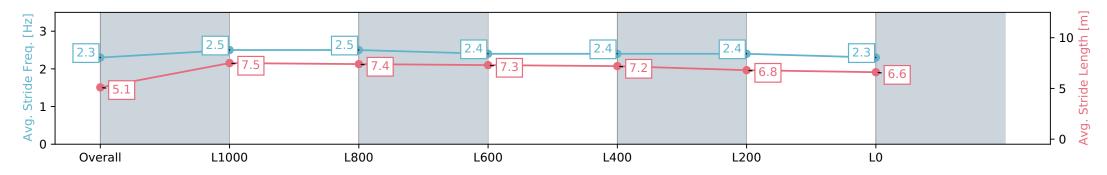

| Horse/Jockey Name BONA FIDE STAR/Jade Doyle |                          | Morphettville Parks SA - Professional |                           |                           |                                                             |                           |                          |  |  |
|---------------------------------------------|--------------------------|---------------------------------------|---------------------------|---------------------------|-------------------------------------------------------------|---------------------------|--------------------------|--|--|
| Finish Rank                                 | 3                        |                                       |                           |                           | Race 6: Hahn Handicap                                       | o - 1300m                 |                          |  |  |
| Fastest Section Time (Section)              | 0:10.97 (L1200)          |                                       | m                         |                           | 08 June 2024 - 2:27                                         | PM                        | Morphettville            |  |  |
| Top Speed [km/h] (Section)                  | 67.3 (Ove                | erall)                                | RACING                    | SA Track R                | Track Rating: Good 4, Weather: Overcast, Rail Position: +6m |                           |                          |  |  |
| Race State                                  | Finished                 |                                       |                           | 1                         | 000m-W/Post, +3m Remainder                                  | Sectional 608m            |                          |  |  |
| Section                                     | Overall                  | L1000                                 | L800                      | L600                      | L400                                                        | L200                      | LO                       |  |  |
| Section Times                               | 1:19.14 [3]<br>(0:09.02) | 1:10.12 [12]<br>(0:10.97)             | 0:59.15 [10]<br>(0:11.02) | 0:48.13 [10]<br>(0:11.46) | 0:36.67 [10]<br>(0:11.73)                                   | 0:24.94 [10]<br>(0:12.15) | 0:12.79 [8]<br>(0:12.79) |  |  |
| Average Speed [km/h]                        | 40.0                     | 65.5                                  | 65.4                      | 62.9                      | 62.0                                                        | 59.8                      | 56.4                     |  |  |
| Top Speed [km/h]                            | 60.9                     | 67.3                                  | 66.8                      | 63.8                      | 63.1                                                        | 61.6                      | 59.8                     |  |  |
| Avg. Dist. to Rail [m]                      | 7.4                      | 2.7                                   | 0.3                       | 0.3                       | 1.7                                                         | 6.2                       | 10.3                     |  |  |
| Avg. Stride Freq. [Hz]                      | 2.3                      | 2.6                                   | 2.5                       | 2.4                       | 2.4                                                         | 2.4                       | 2.4                      |  |  |
| Avg. Stride Length [m]                      | 4.7                      | 7.1                                   | 7.3                       | 7.2                       | 7.1                                                         | 6.9                       | 6.7                      |  |  |
|                                             |                          |                                       |                           |                           |                                                             |                           |                          |  |  |