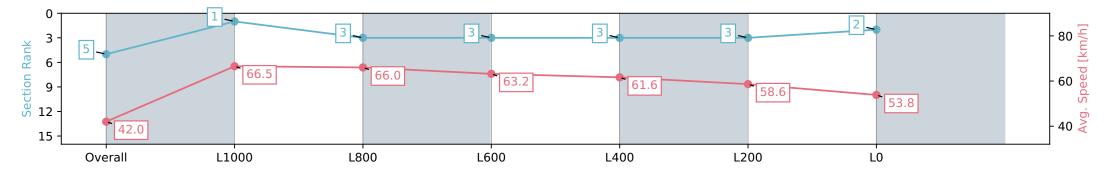

Report Created: Sat 08 June 2024 15:15:39 GMT+10 (Note: Timing is based on positional data)

- [] Ranking at each section and finish
- -:--- No data available at this section
- NA No data available

| Horse/Jockey Name SANTASTICO/Jacob Opperman |                          | Morphettville Parks SA - Professional |                          |                          |                                |                          |                          |  |  |
|---------------------------------------------|--------------------------|---------------------------------------|--------------------------|--------------------------|--------------------------------|--------------------------|--------------------------|--|--|
| Finish Rank                                 | 5                        |                                       |                          |                          | Race 6: Hahn Handicap          | - 1300m                  |                          |  |  |
| Fastest Section Time (Section)              | 0:10.83 (I               | L1200)                                | n.                       |                          | 08 June 2024 - 2:27I           | РМ                       | Mounhottaille            |  |  |
| Top Speed [km/h] (Section)                  | 67.7 (Overall)           |                                       | RACINO                   | SSA Track Ra             | ating: Good 4, Weather: Overca | st, Rail Position: +6m   | Morphettville            |  |  |
| Race State                                  | Finished                 |                                       |                          | 10                       | 000m-W/Post, +3m Remainder     | Sectional 608m           |                          |  |  |
| Section                                     | Overall                  | L1000                                 | L800                     | L600                     | L400                           | L200                     | LO                       |  |  |
| Section Times                               | 1:19.24 [5]<br>(0:08.55) | 1:10.69 [1]<br>(0:10.83)              | 0:59.86 [3]<br>(0:10.96) | 0:48.90 [3]<br>(0:11.41) | 0:37.49 [3]<br>(0:11.77)       | 0:25.72 [3]<br>(0:12.33) | 0:13.39 [2]<br>(0:13.39) |  |  |
| Average Speed [km/h]                        | 42.0                     | 66.5                                  | 66.0                     | 63.2                     | 61.6                           | 58.6                     | 53.8                     |  |  |
| Top Speed [km/h]                            | 63.0                     | 67.7                                  | 67.0                     | 64.7                     | 63.0                           | 60.5                     | 57.0                     |  |  |
| Avg. Dist. to Rail [m]                      | 11.8                     | 4.8                                   | 0.9                      | 1.0                      | 1.4                            | 2.8                      | 4.3                      |  |  |
| Avg. Stride Freq. [Hz]                      | 2.3                      | 2.5                                   | 2.5                      | 2.4                      | 2.4                            | 2.4                      | 2.3                      |  |  |
| Avg. Stride Length [m]                      | 5.1                      | 7.5                                   | 7.4                      | 7.3                      | 7.2                            | 6.8                      | 6.6                      |  |  |
|                                             |                          |                                       |                          |                          |                                |                          |                          |  |  |