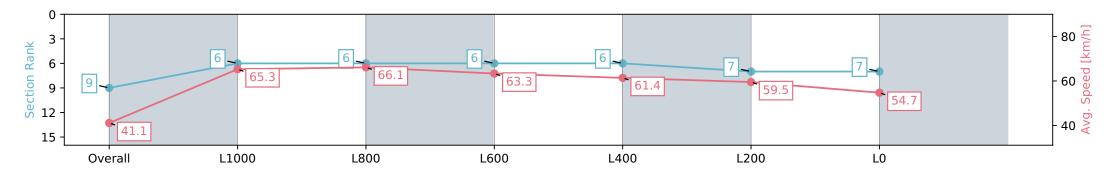

| Horse/Jockey Name              | LAPILLI/                 | Stacey Metcalfe          | Morphettville Parks SA - Professional |                                                                      |                                            |                          |                          |
|--------------------------------|--------------------------|--------------------------|---------------------------------------|----------------------------------------------------------------------|--------------------------------------------|--------------------------|--------------------------|
| Finish Rank                    | 9                        |                          |                                       | a<br>E                                                               | Race 6: Hahn Handicap                      | - 1300m                  |                          |
| Fastest Section Time (Section) | 0:10.94 (                | 0:10.94 (L1000)          |                                       | 8                                                                    | 08 June 2024 - 2:27PM                      |                          |                          |
| Top Speed [km/h] (Section)     | 68.3 (Ove                | 68.3 (Overall)           |                                       | RACINGSA Track Rating: Good 4, Weather: Overcast, Rail Position: +6m |                                            | st, Rail Position: +6m   | Morphettville            |
| Race State                     | Finished                 | Finished                 |                                       | 1                                                                    | 1000m-W/Post, +3m Remainder Sectional 608m |                          |                          |
| Section                        | Overall                  | L1000                    | L800                                  | L600                                                                 | L400                                       | L200                     | LO                       |
| Section Times                  | 1:19.36 [9]<br>(0:08.76) | 1:10.60 [6]<br>(0:11.02) | 0:59.58 [6]<br>(0:10.94)              | 0:48.64 [6]<br>(0:11.44)                                             | 0:37.20 [6]<br>(0:11.86)                   | 0:25.34 [7]<br>(0:12.19) | 0:13.15 [7]<br>(0:13.15) |
| Average Speed [km/h]           | 41.1                     | 65.3                     | 66.1                                  | 63.3                                                                 | 61.4                                       | 59.5                     | 54.7                     |
| Top Speed [km/h]               | 61.2                     | 68.3                     | 68.2                                  | 65.4                                                                 | 62.0                                       | 60.2                     | 58.6                     |
| Avg. Dist. to Rail [m]         | 8.2                      | 3.4                      | 1.0                                   | 1.8                                                                  | 2.2                                        | 4.4                      | 7.4                      |
| Avg. Stride Freq. [Hz]         | 2.1                      | 2.4                      | 2.3                                   | 2.2                                                                  | 2.2                                        | 2.2                      | 2.2                      |
| Avg. Stride Length [m]         | 5.3                      | 7.7                      | 7.8                                   | 7.5                                                                  | 7.4                                        | 7.4                      | 7.1                      |