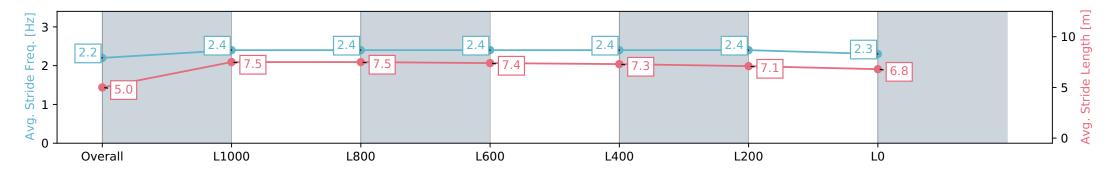

15

- No data available at this section -:--.--
- No data available NA

L0

| Horse/Jockey Name RUNAWAY STATEMENT/Todd Pannell |                          | Morphettville Parks SA - Professional |                          |                          |                                                             |                          |                          |  |  |
|--------------------------------------------------|--------------------------|---------------------------------------|--------------------------|--------------------------|-------------------------------------------------------------|--------------------------|--------------------------|--|--|
| Finish Rank                                      | 7                        |                                       |                          |                          | Race 6: Hahn Handicap                                       | - 1300m                  |                          |  |  |
| Fastest Section Time (Section)                   | 0:11.02 (I               | L1000)                                | m                        |                          | 08 June 2024 - 2:27                                         | PM                       | Morphettville            |  |  |
| Top Speed [km/h] (Section)                       | 68.2 (L12                | 200)                                  | RACIN                    | NGSA Track Ra            | Track Rating: Good 4, Weather: Overcast, Rail Position: +6m |                          |                          |  |  |
| Race State                                       | Finished                 |                                       |                          |                          | 000m-W/Post, +3m Remainder                                  |                          |                          |  |  |
| Section                                          | Overall                  | L1000                                 | L800                     | L600                     | L400                                                        | L200                     | LO                       |  |  |
| Section Times                                    | 1:19.32 [7]<br>(0:08.79) | 1:10.53 [8]<br>(0:11.18)              | 0:59.35 [9]<br>(0:11.02) | 0:48.33 [9]<br>(0:11.37) | 0:36.96 [9]<br>(0:11.64)                                    | 0:25.32 [6]<br>(0:12.20) | 0:13.12 [6]<br>(0:13.12) |  |  |
| Average Speed [km/h]                             | 40.9                     | 64.5                                  | 66.0                     | 63.8                     | 62.7                                                        | 59.6                     | 54.8                     |  |  |
| Top Speed [km/h]                                 | 59.5                     | 68.0                                  | 68.2                     | 65.3                     | 64.5                                                        | 60.9                     | 58.1                     |  |  |
| Avg. Dist. to Rail [m]                           | 10.7                     | 4.9                                   | 2.2                      | 2.3                      | 2.7                                                         | 5.7                      | 9.4                      |  |  |
| Avg. Stride Freq. [Hz]                           | 2.2                      | 2.4                                   | 2.4                      | 2.4                      | 2.4                                                         | 2.4                      | 2.3                      |  |  |
| Avg. Stride Length [m]                           | 5.0                      | 7.5                                   | 7.5                      | 7.4                      | 7.3                                                         | 7.1                      | 6.8                      |  |  |
|                                                  |                          |                                       |                          |                          |                                                             |                          |                          |  |  |