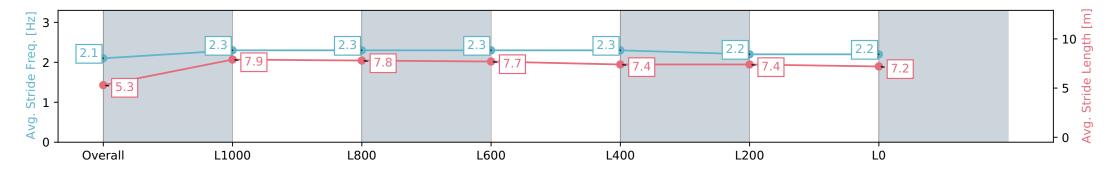

| Horse/Jockey Name                             | DEVIL'S                   | DEXTER/Dom Tourneur       |                          | Μ                        | orphettville Parks SA -                                                                                   | Professional             |                           |  |
|-----------------------------------------------|---------------------------|---------------------------|--------------------------|--------------------------|-----------------------------------------------------------------------------------------------------------|--------------------------|---------------------------|--|
| Finish Rank                                   | 10                        |                           | 10                       |                          | 10 Race 6: Hahn Handicap - 1300m                                                                          |                          | o - 1300m                 |  |
| astest Section Time (Section) 0:10.95 (L1000) |                           | The second second         |                          | 08 June 2024 - 2:27PM    |                                                                                                           |                          |                           |  |
| Top Speed [km/h] (Section)                    | 67.7 (Overall)            |                           | RACINO                   | SSA Track Ra             | Track Rating: Good 4, Weather: Overcast, Rail Position: +6m<br>1000m-W/Post, +3m Remainder Sectional 608m |                          |                           |  |
| Race State                                    | Finished                  | Finished                  |                          | 10                       |                                                                                                           |                          |                           |  |
| Section                                       | Overall                   | L1000                     | L800                     | L600                     | L400                                                                                                      | L200                     | LO                        |  |
| Section Times                                 | 1:19.45 [10]<br>(0:08.94) | 1:10.51 [10]<br>(0:10.98) | 0:59.53 [8]<br>(0:10.95) | 0:48.58 [8]<br>(0:11.47) | 0:37.11 [8]<br>(0:11.81)                                                                                  | 0:25.30 [9]<br>(0:12.21) | 0:13.09 [10]<br>(0:13.09) |  |
| Average Speed [km/h]                          | 40.2                      | 65.6                      | 65.6                     | 62.7                     | 60.9                                                                                                      | 59.2                     | 55.0                      |  |
| Top Speed [km/h]                              | 60.7                      | 67.7                      | 67.6                     | 64.1                     | 61.8                                                                                                      | 60.1                     | 57.9                      |  |
| Avg. Dist. to Rail [m]                        | 5.8                       | 2.2                       | 0.4                      | 0.2                      | 0.5                                                                                                       | 1.0                      | 3.7                       |  |
| Avg. Stride Freq. [Hz]                        | 2.1                       | 2.3                       | 2.3                      | 2.3                      | 2.3                                                                                                       | 2.2                      | 2.2                       |  |
| Avg. Stride Length [m]                        | 5.3                       | 7.9                       | 7.8                      | 7.7                      | 7.4                                                                                                       | 7.4                      | 7.2                       |  |
|                                               |                           |                           |                          |                          |                                                                                                           |                          |                           |  |