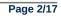

Report Created: Sat 08 June 2024 15:15:29 GMT+10 (Note: Timing is based on positional data)

- [] Ranking at each section and finish
- -:--- No data available at this section
- NA No data available

| Horse/Jockey Name DERBY DOWNS/Rochelle Milnes |                          | Morphettville Parks SA - Professional |                          |                          |                                |                          |                          |  |
|-----------------------------------------------|--------------------------|---------------------------------------|--------------------------|--------------------------|--------------------------------|--------------------------|--------------------------|--|
| Finish Rank                                   | 2                        |                                       |                          | 1                        | Race 6: Hahn Handicap          | - 1300m                  |                          |  |
| Fastest Section Time (Section)                | 0:10.95 (L1200)          |                                       | m                        |                          | 08 June 2024 - 2:27            | PM                       | Morrahottaillo           |  |
| Top Speed [km/h] (Section)                    | 66.9 (Ove                | erall)                                | RACIN                    | GSA Track Ra             | ating: Good 4, Weather: Overca | ast, Rail Position: +6m  | Morphettville            |  |
| Race State                                    | Finished                 |                                       |                          | 10                       | 000m-W/Post, +3m Remainder     | Sectional 608m           |                          |  |
| Section                                       | Overall                  | L1000                                 | L800                     | L600                     | L400                           | L200                     | L0                       |  |
| Section Times                                 | 1:19.03 [2]<br>(0:08.84) | 1:10.19 [9]<br>(0:10.95)              | 0:59.24 [7]<br>(0:11.03) | 0:48.21 [7]<br>(0:11.46) | 0:36.75 [7]<br>(0:11.84)       | 0:24.91 [8]<br>(0:12.03) | 0:12.88 [5]<br>(0:12.88) |  |
| Average Speed [km/h]                          | 40.7                     | 65.6                                  | 65.3                     | 62.9                     | 61.4                           | 60.2                     | 55.9                     |  |
| Top Speed [km/h]                              | 61.7                     | 66.9                                  | 66.9                     | 64.5                     | 62.0                           | 61.0                     | 59.4                     |  |
| Avg. Dist. to Rail [m]                        | 1.8                      | 1.1                                   | 0.7                      | 1.5                      | 1.6                            | 3.0                      | 5.7                      |  |
| Avg. Stride Freq. [Hz]                        | 2.2                      | 2.4                                   | 2.3                      | 2.3                      | 2.3                            | 2.3                      | 2.2                      |  |
| Avg. Stride Length [m]                        | 5.1                      | 7.7                                   | 7.7                      | 7.6                      | 7.5                            | 7.3                      | 7.0                      |  |

Report Created: Sat 08 June 2024 15:15:32 GMT+10 (Note: Timing is based on positional data)

- [] Ranking at each section and finish
- -:--- No data available at this section
- NA No data available

Page 6/17