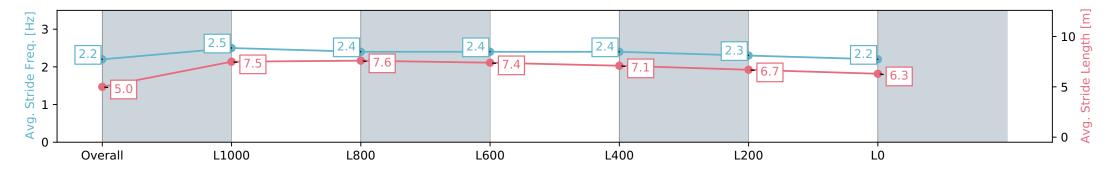

Report Created: Sat 08 June 2024 15:16:01 GMT+10 (Note: Timing is based on positional data)

[] Ranking at each section and finish

-:--- No data available at this section

NA No data available

Page 16/17

| Horse/Jockey Name              | HOLLAN                    | DAISE/Alana Livesey      |                          | Morphettville Parks SA - Professional |                                                             |                          |                          |  |
|--------------------------------|---------------------------|--------------------------|--------------------------|---------------------------------------|-------------------------------------------------------------|--------------------------|--------------------------|--|
| Finish Rank                    | 13<br>0:10.50 (L1200)     |                          |                          |                                       | Race 6: Hahn Handicap - 1300m                               |                          |                          |  |
| Fastest Section Time (Section) |                           |                          | - M                      |                                       | 08 June 2024 - 2:27                                         | РМ                       | Mounhottvillo            |  |
| Top Speed [km/h] (Section)     | 69.6 (Overall)            |                          | RACING                   | SA Track Ra                           | Track Rating: Good 4, Weather: Overcast, Rail Position: +6m |                          | Morphettville            |  |
| Race State                     | Finished                  | Finished                 |                          | 10                                    | 1000m-W/Post, +3m Remainder Sectional 608m                  |                          |                          |  |
| Section                        | Overall                   | L1000                    | L800                     | L600                                  | L400                                                        | L200                     | LO                       |  |
| Section Times                  | 1:21.23 [13]<br>(0:08.74) | 1:12.49 [4]<br>(0:10.50) | 1:01.99 [1]<br>(0:10.92) | 0:51.07 [2]<br>(0:11.40)              | 0:39.67 [2]<br>(0:11.93)                                    | 0:27.74 [2]<br>(0:12.87) | 0:14.87 [9]<br>(0:14.87) |  |
| Average Speed [km/h]           | 41.1                      | 68.6                     | 66.0                     | 63.2                                  | 60.5                                                        | 56.3                     | 48.3                     |  |
| Top Speed [km/h]               | 64.4                      | 69.6                     | 68.4                     | 65.0                                  | 61.9                                                        | 59.1                     | 53.2                     |  |
| Avg. Dist. to Rail [m]         | 4.7                       | 1.6                      | 0.6                      | 1.0                                   | 0.9                                                         | 2.5                      | 4.8                      |  |
| Avg. Stride Freq. [Hz]         | 2.2                       | 2.5                      | 2.4                      | 2.4                                   | 2.4                                                         | 2.3                      | 2.2                      |  |
| Avg. Stride Length [m]         | 5.0                       | 7.5                      | 7.6                      | 7.4                                   | 7.1                                                         | 6.7                      | 6.3                      |  |
|                                |                           |                          |                          |                                       |                                                             |                          |                          |  |