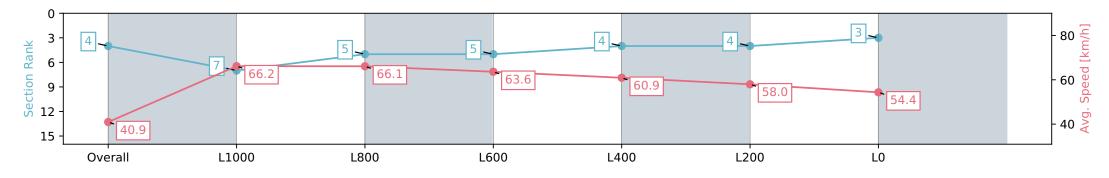

Report Created: Sat 08 June 2024 15:15:36 GMT+10 (Note: Timing is based on positional data)

[] Ranking at each section and finish

-:--- No data available at this section

NA No data available

Page 7/17

| Horse/Jockey Name HARD PRINCE/Jake Toeroek |                          |                          | Morphettville Parks SA - Professional |                          |                                |                          |                          |  |  |
|--------------------------------------------|--------------------------|--------------------------|---------------------------------------|--------------------------|--------------------------------|--------------------------|--------------------------|--|--|
| Finish Rank                                | 4                        |                          |                                       | h                        | Race 6: Hahn Handicap          | - 1300m                  |                          |  |  |
| Fastest Section Time (Section)             | 0:10.83 (                | L1000)                   | m                                     | 6                        | 08 June 2024 - 2:27P           | M                        | Morrahottaillo           |  |  |
| Top Speed [km/h] (Section)                 | 67.8 (Ove                | erall)                   | RACINGS                               | A Track R                | ating: Good 4, Weather: Overca | st, Rail Position: +6m   | Morphettville            |  |  |
| Race State                                 | Finished                 | Finished                 |                                       | 1                        | .000m-W/Post, +3m Remainder S  | Sectional 608m           |                          |  |  |
| Section                                    | Overall                  | L1000                    | L800                                  | L600                     | L400                           | L200                     | LO                       |  |  |
| Section Times                              | 1:19.23 [4]<br>(0:08.78) | 1:10.45 [7]<br>(0:10.87) | 0:59.58 [5]<br>(0:10.83)              | 0:48.75 [5]<br>(0:11.30) | 0:37.45 [4]<br>(0:11.79)       | 0:25.66 [4]<br>(0:12.42) | 0:13.24 [3]<br>(0:13.24) |  |  |
| Average Speed [km/h]                       | 40.9                     | 66.2                     | 66.1                                  | 63.6                     | 60.9                           | 58.0                     | 54.4                     |  |  |
| Top Speed [km/h]                           | 61.8                     | 67.8                     | 67.5                                  | 65.4                     | 62.2                           | 59.9                     | 57.1                     |  |  |
| Avg. Dist. to Rail [m]                     | 1.9                      | 1.0                      | 1.1                                   | 0.8                      | 0.6                            | 1.2                      | 3.1                      |  |  |
| Avg. Stride Freq. [Hz]                     | 2.2                      | 2.5                      | 2.4                                   | 2.4                      | 2.4                            | 2.3                      | 2.3                      |  |  |
| Avg. Stride Length [m]                     | 5.1                      | 7.4                      | 7.5                                   | 7.3                      | 7.1                            | 6.9                      | 6.7                      |  |  |
|                                            |                          |                          |                                       |                          |                                |                          |                          |  |  |

Report Created: Sat 08 June 2024 15:15:39 GMT+10 (Note: Timing is based on positional data)

- [] Ranking at each section and finish
- -:--- No data available at this section
- NA No data available

| Horse/Jockey Name SANTASTICO/Jacob Opperman |                          | Morphettville Parks SA - Professional |                          |                          |                                |                          |                          |  |  |
|---------------------------------------------|--------------------------|---------------------------------------|--------------------------|--------------------------|--------------------------------|--------------------------|--------------------------|--|--|
| Finish Rank                                 | 5                        |                                       |                          |                          | Race 6: Hahn Handicap          | - 1300m                  |                          |  |  |
| Fastest Section Time (Section)              | 0:10.83 (I               | L1200)                                | n.                       |                          | 08 June 2024 - 2:27I           | РМ                       | Mounhottaille            |  |  |
| Top Speed [km/h] (Section)                  | 67.7 (Overall)           |                                       | RACINO                   | SSA Track Ra             | ating: Good 4, Weather: Overca | st, Rail Position: +6m   | Morphettville            |  |  |
| Race State                                  | Finished                 |                                       |                          | 10                       | 000m-W/Post, +3m Remainder     | Sectional 608m           |                          |  |  |
| Section                                     | Overall                  | L1000                                 | L800                     | L600                     | L400                           | L200                     | LO                       |  |  |
| Section Times                               | 1:19.24 [5]<br>(0:08.55) | 1:10.69 [1]<br>(0:10.83)              | 0:59.86 [3]<br>(0:10.96) | 0:48.90 [3]<br>(0:11.41) | 0:37.49 [3]<br>(0:11.77)       | 0:25.72 [3]<br>(0:12.33) | 0:13.39 [2]<br>(0:13.39) |  |  |
| Average Speed [km/h]                        | 42.0                     | 66.5                                  | 66.0                     | 63.2                     | 61.6                           | 58.6                     | 53.8                     |  |  |
| Top Speed [km/h]                            | 63.0                     | 67.7                                  | 67.0                     | 64.7                     | 63.0                           | 60.5                     | 57.0                     |  |  |
| Avg. Dist. to Rail [m]                      | 11.8                     | 4.8                                   | 0.9                      | 1.0                      | 1.4                            | 2.8                      | 4.3                      |  |  |
| Avg. Stride Freq. [Hz]                      | 2.3                      | 2.5                                   | 2.5                      | 2.4                      | 2.4                            | 2.4                      | 2.3                      |  |  |
| Avg. Stride Length [m]                      | 5.1                      | 7.5                                   | 7.4                      | 7.3                      | 7.2                            | 6.8                      | 6.6                      |  |  |
|                                             |                          |                                       |                          |                          |                                |                          |                          |  |  |