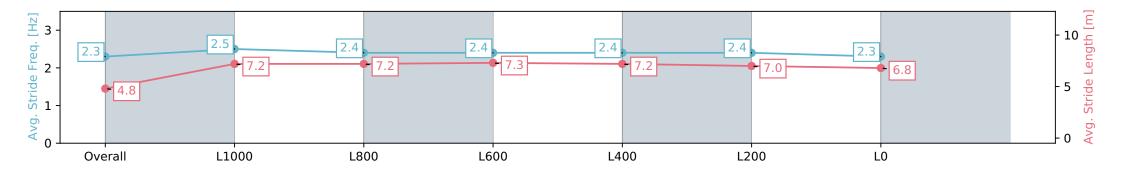

Report Created: Sat 08 June 2024 15:15:47 GMT+10 (Note: Timing is based on positional data)

[] Ranking at each section and finish

-:--- No data available at this section

NA No data available

Page 11/17

| Horse/Jockey Name              | TIPSY VI                 | XEN/Felicity Atkinson    |                           | Morphettville Parks SA - Professional |                                                             |                           |                           |
|--------------------------------|--------------------------|--------------------------|---------------------------|---------------------------------------|-------------------------------------------------------------|---------------------------|---------------------------|
| Finish Rank                    | 8                        |                          |                           | E.                                    | Race 6: Hahn Handicap                                       | - 1300m                   |                           |
| Fastest Section Time (Section) | 0:11.20 (L1000)          |                          | - Martin                  | 08 June 2024 - 2:27PM                 |                                                             | PM                        | Morphettville             |
| Top Speed [km/h] (Section)     | 67.2 (L12                | 67.2 (L1200)             |                           | SA Track Ra                           | Track Rating: Good 4, Weather: Overcast, Rail Position: +6m |                           |                           |
| Race State                     | Finished                 |                          |                           | 10                                    | 000m-W/Post, +3m Remainder                                  |                           |                           |
| Section                        | Overall                  | L1000                    | L800                      | L600                                  | L400                                                        | L200                      | LO                        |
| Section Times                  | 1:19.34 [8]<br>(0:08.75) | 1:10.59 [5]<br>(0:11.32) | 0:59.27 [11]<br>(0:11.20) | 0:48.07 [11]<br>(0:11.54)             | 0:36.53 [12]<br>(0:11.75)                                   | 0:24.78 [12]<br>(0:12.11) | 0:12.67 [13]<br>(0:12.67) |
| Average Speed [km/h]           | 41.3                     | 63.7                     | 64.9                      | 62.8                                  | 62.1                                                        | 60.2                      | 56.8                      |
| Top Speed [km/h]               | 59.5                     | 65.5                     | 67.2                      | 63.9                                  | 63.1                                                        | 61.4                      | 59.7                      |
| Avg. Dist. to Rail [m]         | 9.6                      | 4.2                      | 2.2                       | 2.4                                   | 2.9                                                         | 6.3                       | 10.8                      |
| Avg. Stride Freq. [Hz]         | 2.3                      | 2.5                      | 2.4                       | 2.4                                   | 2.4                                                         | 2.4                       | 2.3                       |
| Avg. Stride Length [m]         | 4.8                      | 7.2                      | 7.2                       | 7.3                                   | 7.2                                                         | 7.0                       | 6.8                       |
| 0                              |                          |                          |                           |                                       |                                                             |                           |                           |