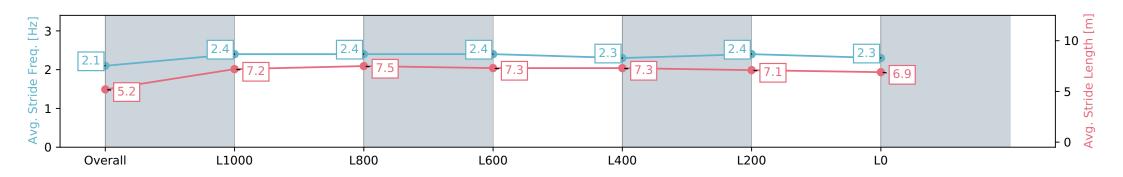

Report Created: Sat 08 June 2024 15:15:41 GMT+10 (Note: Timing is based on positional data)

- [] Ranking at each section and finish
- -:--- No data available at this section
- NA No data available

| Horse/Jockey Name                    | OUR DIVI                 | NYL/Jason Holder          |                           | N                         | lorphettville Parks SA - I     | Professional              |                                                      |
|--------------------------------------|--------------------------|---------------------------|---------------------------|---------------------------|--------------------------------|---------------------------|------------------------------------------------------|
| Finish Rank                          | 6                        |                           |                           |                           | Race 6: Hahn Handicap          | - 1300m                   |                                                      |
| Fastest Section Time (Section)       | 0:11.08 (L               | .1000)                    | The second second         | )                         | 08 June 2024 - 2:27            |                           | Mounhotteille                                        |
| Top Speed [km/h] (Section)           | 66.2 (L12                | 00)                       | RACINGSA                  | Track R                   | ating: Good 4, Weather: Overca |                           | Morphettville                                        |
| Race State                           | Finished                 |                           |                           | 1                         | 000m-W/Post, +3m Remainder     | Sectional 608m            |                                                      |
| Section                              | Overall                  | L1000                     | L800                      | L600                      | L400                           | L200                      | LO                                                   |
| Section Times                        | 1:19.24 [6]<br>(0:09.01) | 1:10.23 [11]<br>(0:11.28) | 0:58.94 [12]<br>(0:11.08) | 0:47.86 [13]<br>(0:11.51) | 0:36.35 [13]<br>(0:11.73)      | 0:24.62 [13]<br>(0:11.99) | 0:12.63 [12]<br>(0:12.63)                            |
| Average Speed [km/h]                 | 40.0                     | 63.8                      | 65.0                      | 62.7                      | 61.8                           | 60.2                      | 57.0                                                 |
| Top Speed [km/h]                     | 59.2                     | 65.3                      | 66.2                      | 64.8                      | 62.6                           | 61.2                      | 60.4                                                 |
| Avg. Dist. to Rail [m]               | 9.3                      | 3.2                       | 0.3                       | 0.5                       | 1.0                            | 3.1                       | 5.9                                                  |
| Avg. Stride Freq. [Hz]               | 2.1                      | 2.4                       | 2.4                       | 2.4                       | 2.3                            | 2.4                       | 2.3                                                  |
| Avg. Stride Length [m]               | 5.2                      | 7.2                       | 7.5                       | 7.3                       | 7.3                            | 7.1                       | 6.9                                                  |
| 0<br>3<br>6<br>9<br>12<br>15<br>40.0 | 63.8                     | 65.0                      | 62.7                      | 61.8                      | 60.2                           | 57.0                      | - 80 - 80<br>- 60 - 40 - 40 - 40 - 40 - 40 - 40 - 40 |