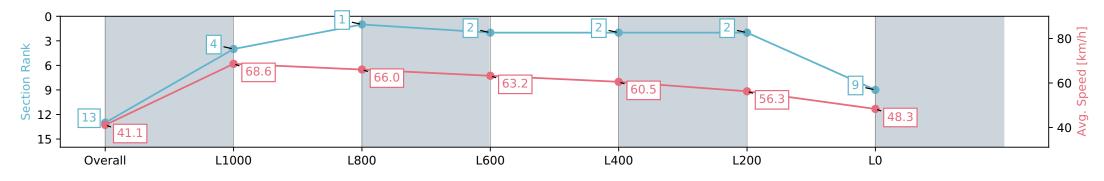

Report Created: Sat 08 June 2024 15:16:01 GMT+10 (Note: Timing is based on positional data)

[] Ranking at each section and finish

-:--- No data available at this section

NA No data available

Page 16/17

| Horse/Jockey Name              | HOLLAN                    | DAISE/Alana Livesey      |                          | Morphettville Parks SA - Professional |                                                             |                          |                          |  |
|--------------------------------|---------------------------|--------------------------|--------------------------|---------------------------------------|-------------------------------------------------------------|--------------------------|--------------------------|--|
| Finish Rank                    | 13<br>0:10.50 (L1200)     |                          |                          |                                       | Race 6: Hahn Handicap - 1300m                               |                          |                          |  |
| Fastest Section Time (Section) |                           |                          | - M                      |                                       | 08 June 2024 - 2:27                                         | РМ                       | Mounhottvillo            |  |
| Top Speed [km/h] (Section)     | 69.6 (Overall)            |                          | RACING                   | SA Track Ra                           | Track Rating: Good 4, Weather: Overcast, Rail Position: +6m |                          | Morphettville            |  |
| Race State                     | Finished                  | Finished                 |                          | 10                                    | 1000m-W/Post, +3m Remainder Sectional 608m                  |                          |                          |  |
| Section                        | Overall                   | L1000                    | L800                     | L600                                  | L400                                                        | L200                     | LO                       |  |
| Section Times                  | 1:21.23 [13]<br>(0:08.74) | 1:12.49 [4]<br>(0:10.50) | 1:01.99 [1]<br>(0:10.92) | 0:51.07 [2]<br>(0:11.40)              | 0:39.67 [2]<br>(0:11.93)                                    | 0:27.74 [2]<br>(0:12.87) | 0:14.87 [9]<br>(0:14.87) |  |
| Average Speed [km/h]           | 41.1                      | 68.6                     | 66.0                     | 63.2                                  | 60.5                                                        | 56.3                     | 48.3                     |  |
| Top Speed [km/h]               | 64.4                      | 69.6                     | 68.4                     | 65.0                                  | 61.9                                                        | 59.1                     | 53.2                     |  |
| Avg. Dist. to Rail [m]         | 4.7                       | 1.6                      | 0.6                      | 1.0                                   | 0.9                                                         | 2.5                      | 4.8                      |  |
| Avg. Stride Freq. [Hz]         | 2.2                       | 2.5                      | 2.4                      | 2.4                                   | 2.4                                                         | 2.3                      | 2.2                      |  |
| Avg. Stride Length [m]         | 5.0                       | 7.5                      | 7.6                      | 7.4                                   | 7.1                                                         | 6.7                      | 6.3                      |  |
|                                |                           |                          |                          |                                       |                                                             |                          |                          |  |