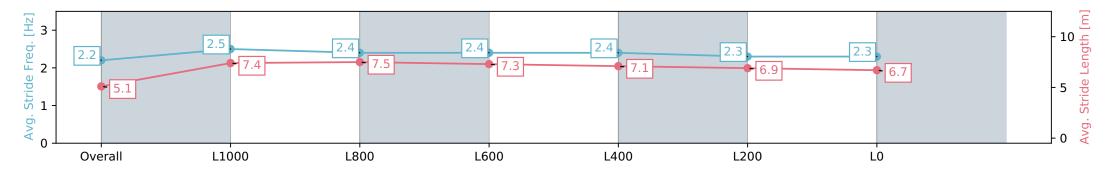

# Saddle cloth number DNF Did not finish

**DNT** Did not track

Page 4/17

| Horse/Jockey Name HOT OFF/Margaret Collett |                          |                          | Morphettville Parks SA - Professional |                          |                               |                          |                          |  |  |  |
|--------------------------------------------|--------------------------|--------------------------|---------------------------------------|--------------------------|-------------------------------|--------------------------|--------------------------|--|--|--|
| Finish Rank                                | 1                        |                          |                                       | E.                       | Race 6: Hahn Handicap         | - 1300m                  |                          |  |  |  |
| Fastest Section Time (Section)             | 0:10.83 (                | L1200)                   | m                                     | <b>*</b>                 | 08 June 2024 - 2:27           | PM                       | Morrele ottevillo        |  |  |  |
| Top Speed [km/h] (Section)                 | 68.6 (Ove                | erall)                   | RACING                                | SA Track Ra              | ting: Good 4, Weather: Overca | st, Rail Position: +6m   | Morphettville            |  |  |  |
| Race State                                 | Finished                 |                          |                                       | 10                       | 000m-W/Post, +3m Remainder 9  | Sectional 608m           |                          |  |  |  |
| Section                                    | Overall                  | L1000                    | L800                                  | L600                     | L400                          | L200                     | LO                       |  |  |  |
| Section Times                              | 1:18.95 [1]<br>(0:08.70) | 1:10.25 [2]<br>(0:10.83) | 0:59.42 [4]<br>(0:10.91)              | 0:48.51 [4]<br>(0:11.39) | 0:37.12 [5]<br>(0:11.95)      | 0:25.17 [5]<br>(0:12.05) | 0:13.12 [1]<br>(0:13.12) |  |  |  |
| Average Speed [km/h]                       | 41.4                     | 66.4                     | 65.8                                  | 63.2                     | 60.5                          | 60.2                     | 54.9                     |  |  |  |
| Top Speed [km/h]                           | 61.9                     | 68.6                     | 67.6                                  | 64.5                     | 62.7                          | 61.6                     | 58.3                     |  |  |  |
| Avg. Dist. to Rail [m]                     | 6.0                      | 2.4                      | 0.4                                   | 0.2                      | 1.1                           | 3.7                      | 7.0                      |  |  |  |
| Avg. Stride Freq. [Hz]                     | 2.3                      | 2.5                      | 2.4                                   | 2.4                      | 2.3                           | 2.3                      | 2.3                      |  |  |  |
| Avg. Stride Length [m]                     | 4.9                      | 7.5                      | 7.6                                   | 7.4                      | 7.3                           | 7.1                      | 6.8                      |  |  |  |