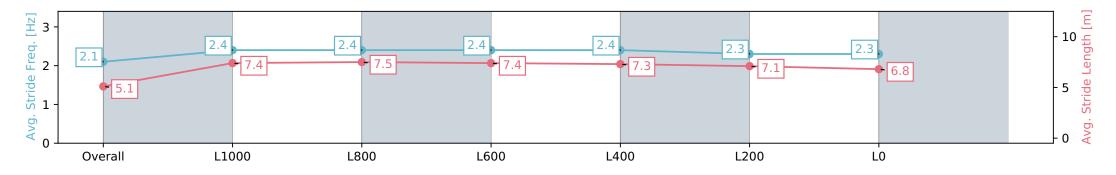

Report Created: Sat 08 June 2024 15:15:56 GMT+10 (Note: Timing is based on positional data)

[] Ranking at each section and finish

-:--- No data available at this section

NA No data available

Page 14/17

| Horse/Jockey Name                       | CHEROK                    | EE MISS/Ben Price         |                           | M                         | Morphettville                                                                                             |                           |                           |
|-----------------------------------------|---------------------------|---------------------------|---------------------------|---------------------------|-----------------------------------------------------------------------------------------------------------|---------------------------|---------------------------|
| Finish Rank                             | 11<br>0:10.98 (L1000)     |                           |                           | A.                        |                                                                                                           | Race 6: Hahn Handicap     |                           |
| Fastest Section Time (Section)          |                           |                           | m                         | 08 June 2024 - 2:27PM     |                                                                                                           | PM                        |                           |
| Top Speed [km/h] (Section) 66.7 (L1200) |                           | 00)                       | RACING                    | SA Track Ra               | Track Rating: Good 4, Weather: Overcast, Rail Position: +6m<br>1000m-W/Post, +3m Remainder Sectional 608m |                           |                           |
| Race State                              | ate Finished              |                           |                           | 10                        |                                                                                                           |                           |                           |
| Section                                 | Overall                   | L1000                     | L800                      | L600                      | L400                                                                                                      | L200                      | LO                        |
| Section Times                           | 1:19.63 [11]<br>(0:09.20) | 1:10.43 [13]<br>(0:11.13) | 0:59.30 [13]<br>(0:10.98) | 0:48.32 [12]<br>(0:11.38) | 0:36.94 [11]<br>(0:11.69)                                                                                 | 0:25.25 [11]<br>(0:12.04) | 0:13.21 [11]<br>(0:13.21) |
| Average Speed [km/h]                    | 39.2                      | 64.7                      | 65.5                      | 63.2                      | 62.0                                                                                                      | 60.2                      | 54.6                      |
| Top Speed [km/h]                        | 59.6                      | 66.4                      | 66.7                      | 64.7                      | 62.8                                                                                                      | 61.5                      | 58.8                      |
| Avg. Dist. to Rail [m]                  | 3.5                       | 1.1                       | 0.3                       | 0.2                       | 1.3                                                                                                       | 5.6                       | 9.3                       |
| Avg. Stride Freq. [Hz]                  | 2.1                       | 2.4                       | 2.4                       | 2.4                       | 2.4                                                                                                       | 2.3                       | 2.3                       |
| Avg. Stride Length [m]                  | 5.1                       | 7.4                       | 7.5                       | 7.4                       | 7.3                                                                                                       | 7.1                       | 6.8                       |
|                                         |                           |                           |                           |                           |                                                                                                           |                           |                           |