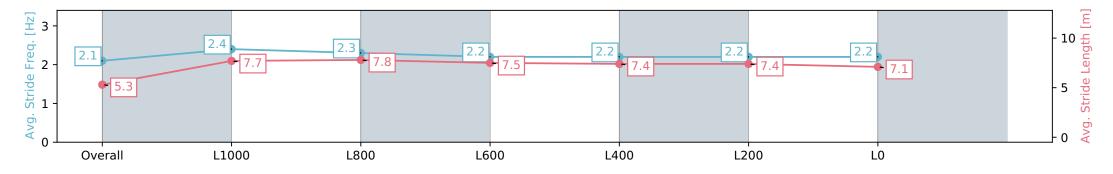

| Horse/Jockey Name              | LAPILLI/                 | Stacey Metcalfe          | Morphettville Parks SA - Professional |                                                                      |                                            |                          |                          |
|--------------------------------|--------------------------|--------------------------|---------------------------------------|----------------------------------------------------------------------|--------------------------------------------|--------------------------|--------------------------|
| Finish Rank                    | 9                        |                          |                                       | a<br>E                                                               | Race 6: Hahn Handicap                      | - 1300m                  |                          |
| Fastest Section Time (Section) | 0:10.94 (                | 0:10.94 (L1000)          |                                       | 8                                                                    | 08 June 2024 - 2:27PM                      |                          |                          |
| Top Speed [km/h] (Section)     | 68.3 (Ove                | 68.3 (Overall)           |                                       | RACINGSA Track Rating: Good 4, Weather: Overcast, Rail Position: +6m |                                            | st, Rail Position: +6m   | Morphettville            |
| Race State                     | Finished                 | Finished                 |                                       | 1                                                                    | 1000m-W/Post, +3m Remainder Sectional 608m |                          |                          |
| Section                        | Overall                  | L1000                    | L800                                  | L600                                                                 | L400                                       | L200                     | LO                       |
| Section Times                  | 1:19.36 [9]<br>(0:08.76) | 1:10.60 [6]<br>(0:11.02) | 0:59.58 [6]<br>(0:10.94)              | 0:48.64 [6]<br>(0:11.44)                                             | 0:37.20 [6]<br>(0:11.86)                   | 0:25.34 [7]<br>(0:12.19) | 0:13.15 [7]<br>(0:13.15) |
| Average Speed [km/h]           | 41.1                     | 65.3                     | 66.1                                  | 63.3                                                                 | 61.4                                       | 59.5                     | 54.7                     |
| Top Speed [km/h]               | 61.2                     | 68.3                     | 68.2                                  | 65.4                                                                 | 62.0                                       | 60.2                     | 58.6                     |
| Avg. Dist. to Rail [m]         | 8.2                      | 3.4                      | 1.0                                   | 1.8                                                                  | 2.2                                        | 4.4                      | 7.4                      |
| Avg. Stride Freq. [Hz]         | 2.1                      | 2.4                      | 2.3                                   | 2.2                                                                  | 2.2                                        | 2.2                      | 2.2                      |
| Avg. Stride Length [m]         | 5.3                      | 7.7                      | 7.8                                   | 7.5                                                                  | 7.4                                        | 7.4                      | 7.1                      |