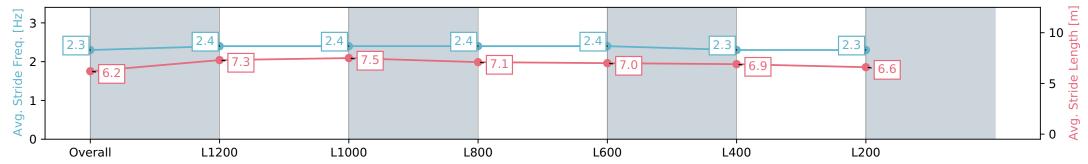

### Race 4: Winning Edge Presentations Handicap - 1400m

08 June 2024 - 1:19PM

| Section                | Overall                  | L1200                    | L1000                    | L800                     | L600                     | L400                     | L200                     |
|------------------------|--------------------------|--------------------------|--------------------------|--------------------------|--------------------------|--------------------------|--------------------------|
| Section Times          | 1:25.02 [2]<br>(0:14.55) | 1:10.47 [8]<br>(0:10.96) | 0:59.51 [8]<br>(0:11.37) | 0:48.14 [8]<br>(0:11.61) | 0:36.53 [8]<br>(0:11.95) | 0:24.58 [8]<br>(0:12.08) | 0:12.50 [5]<br>(0:12.50) |
| Average Speed [km/h]   | 49.5                     | 65.7                     | 63.3                     | 62.1                     | 60.5                     | 59.8                     | 57.6                     |
| Top Speed [km/h]       | 64.6                     | 66.3                     | 65.8                     | 63.7                     | 62.2                     | 60.4                     | 59.9                     |
| Avg. Dist. to Rail [m] | 3.3                      | 1.3                      | 0.4                      | 0.6                      | 0.6                      | 1.2                      | 2.1                      |
| Avg. Stride Freq. [Hz] | 2.2                      | 2.2                      | 2.3                      | 2.2                      | 2.2                      | 2.2                      | 2.3                      |
| Avg. Stride Length [m] | 6.2                      | 8.1                      | 7.7                      | 7.5                      | 7.2                      | 7.1                      | 7.0                      |