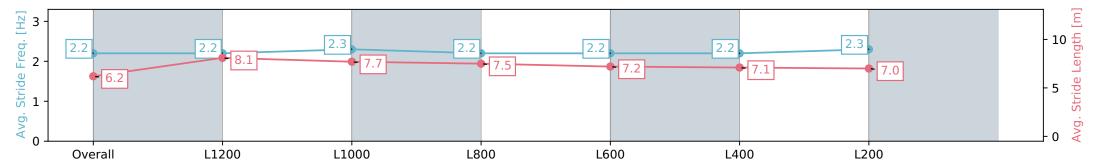

# Horse/Jockey Name MARACOURT/Jason Holder

Finish Rank 2

Top Speed [km/h] (Section)

**Race State** 

66.3 (Overall)

### Race 4: Winning Edge Presentations Handicap - 1400m

08 June 2024 - 1:19PM

| Section                | Overall                  | L1200                    | L1000                    | L800                     | L600                     | L400                     | L200                     |
|------------------------|--------------------------|--------------------------|--------------------------|--------------------------|--------------------------|--------------------------|--------------------------|
| Section Times          | 1:25.02 [2]<br>(0:14.55) | 1:10.47 [8]<br>(0:10.96) | 0:59.51 [8]<br>(0:11.37) | 0:48.14 [8]<br>(0:11.61) | 0:36.53 [8]<br>(0:11.95) | 0:24.58 [8]<br>(0:12.08) | 0:12.50 [5]<br>(0:12.50) |
| Average Speed [km/h]   | 49.5                     | 65.7                     | 63.3                     | 62.1                     | 60.5                     | 59.8                     | 57.6                     |
| Top Speed [km/h]       | 64.6                     | 66.3                     | 65.8                     | 63.7                     | 62.2                     | 60.4                     | 59.9                     |
| Avg. Dist. to Rail [m] | 3.3                      | 1.3                      | 0.4                      | 0.6                      | 0.6                      | 1.2                      | 2.1                      |
| Avg. Stride Freq. [Hz] | 2.2                      | 2.2                      | 2.3                      | 2.2                      | 2.2                      | 2.2                      | 2.3                      |
| Avg. Stride Length [m] | 6.2                      | 8.1                      | 7.7                      | 7.5                      | 7.2                      | 7.1                      | 7.0                      |

Report Created: Sat 08 June 2024 14:04:19 GMT+10 (Note: Timing is based on positional data)

[] Ranking at each section and finish

-:--- No data available at this section