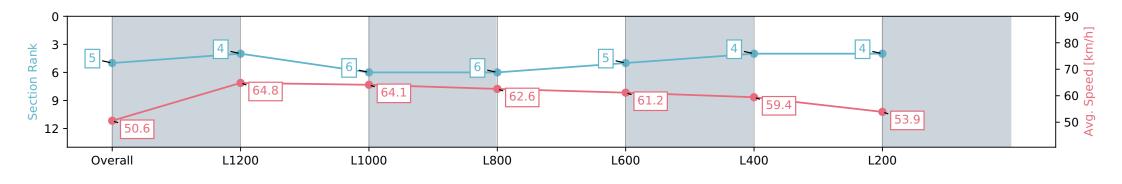

### Race 4: Winning Edge Presentations Handicap - 1400m

Track Rating: Good 4, Weather: Overcast, Rail Position: +6m 1000m-W/Post, +3m Remainder Sectional 608m

| Section                | Overall                  | L1200                     | L1000                     | L800                      | L600                      | L400                     | L200                     |
|------------------------|--------------------------|---------------------------|---------------------------|---------------------------|---------------------------|--------------------------|--------------------------|
| Section Times          | 1:25.49 [3]<br>(0:15.13) | 1:10.36 [11]<br>(0:11.04) | 0:59.32 [11]<br>(0:11.21) | 0:48.11 [11]<br>(0:11.42) | 0:36.69 [10]<br>(0:11.85) | 0:24.84 [9]<br>(0:11.99) | 0:12.85 [7]<br>(0:12.85) |
| Average Speed [km/h]   | 47.6                     | 65.2                      | 64.9                      | 63.5                      | 61.8                      | 60.7                     | 56.1                     |
| Top Speed [km/h]       | 62.7                     | 66.8                      | 66.5                      | 64.4                      | 62.4                      | 61.8                     | 59.5                     |
| Avg. Dist. to Rail [m] | 4.7                      | 1.6                       | 2.5                       | 3.0                       | 3.1                       | 6.0                      | 8.4                      |
| Avg. Stride Freq. [Hz] | 2.1                      | 2.3                       | 2.4                       | 2.4                       | 2.4                       | 2.4                      | 2.3                      |
| Avg. Stride Length [m] | 6.1                      | 7.4                       | 7.3                       | 7.2                       | 7.0                       | 6.9                      | 6.7                      |