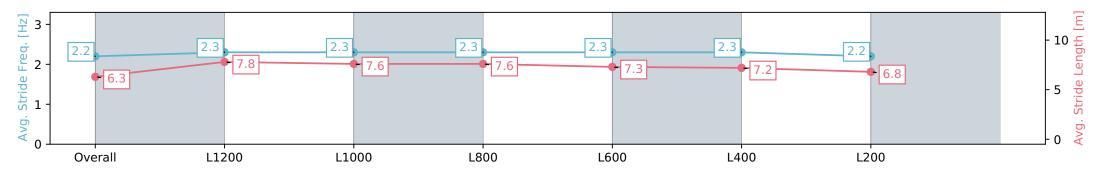

#### Horse/Jockey Name **COPPERFIELD/Todd Pannell Finish Rank** 7

**Fastest Section Time (Section)** 

Top Speed [km/h] (Section)

**Race State** 

**Finished** 

66.5 (Overall)

### Morphettville Parks SA - Professional

### Race 4: Winning Edge Presentations Handicap - 1400m

08 June 2024 - 1:19PM

Track Rating: Good 4, Weather: Overcast, Rail Position: +6m 1000m-W/Post, +3m Remainder Sectional 608m

| Section                | Overall                  | L1200                    | L1000                    | L800                     | L600                     | L400                     | L200                     |
|------------------------|--------------------------|--------------------------|--------------------------|--------------------------|--------------------------|--------------------------|--------------------------|
| Section Times          | 1:25.99 [7]<br>(0:14.06) | 1:11.93 [2]<br>(0:10.93) | 1:01.00 [2]<br>(0:11.28) | 0:49.72 [2]<br>(0:11.69) | 0:38.03 [2]<br>(0:12.04) | 0:25.99 [2]<br>(0:12.43) | 0:13.56 [2]<br>(0:13.56) |
| Average Speed [km/h]   | 51.3                     | 66.0                     | 64.6                     | 61.9                     | 60.3                     | 58.3                     | 53.1                     |
| Top Speed [km/h]       | 65.1                     | 66.5                     | 66.2                     | 63.8                     | 61.0                     | 60.0                     | 56.1                     |
| Avg. Dist. to Rail [m] | 6.0                      | 3.2                      | 2.5                      | 1.7                      | 1.7                      | 3.9                      | 6.9                      |
| Avg. Stride Freq. [Hz] | 2.2                      | 2.3                      | 2.3                      | 2.3                      | 2.3                      | 2.3                      | 2.2                      |
| Avg. Stride Length [m] | 6.3                      | 7.8                      | 7.6                      | 7.6                      | 7.3                      | 7.2                      | 6.8                      |

Report Created: Sat 08 June 2024 14:04:34 GMT+10 (Note: Timing is based on positional data)

Ranking at each section and finish

No data available at this section