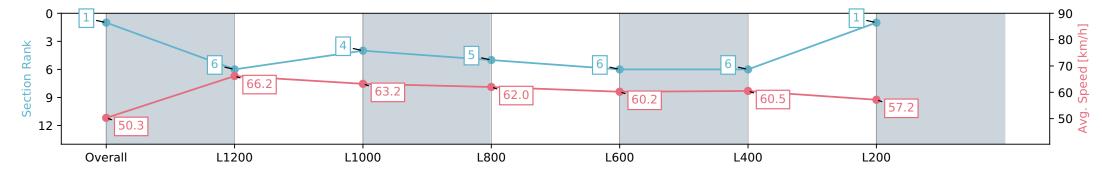

| Section                | Overall                  | L1200                    | L1000                    | L800                     | L600                     | L400                     | L200                     |
|------------------------|--------------------------|--------------------------|--------------------------|--------------------------|--------------------------|--------------------------|--------------------------|
| Section Times          | 1:24.96 [1]<br>(0:14.32) | 1:10.64 [6]<br>(0:10.89) | 0:59.75 [4]<br>(0:11.44) | 0:48.31 [5]<br>(0:11.65) | 0:36.66 [6]<br>(0:12.06) | 0:24.60 [6]<br>(0:11.99) | 0:12.61 [1]<br>(0:12.61) |
| Average Speed [km/h]   | 50.3                     | 66.2                     | 63.2                     | 62.0                     | 60.2                     | 60.5                     | 57.2                     |
| Top Speed [km/h]       | 65.0                     | 68.3                     | 65.2                     | 63.9                     | 60.8                     | 61.4                     | 59.7                     |
| Avg. Dist. to Rail [m] | 2.3                      | 1.0                      | 1.2                      | 1.6                      | 1.7                      | 3.6                      | 5.0                      |
| Avg. Stride Freq. [Hz] | 2.2                      | 2.4                      | 2.3                      | 2.3                      | 2.3                      | 2.3                      | 2.3                      |
| Avg. Stride Length [m] | 6.1                      | 7.5                      | 7.3                      | 7.1                      | 7.3                      | 7.2                      | 7.1                      |