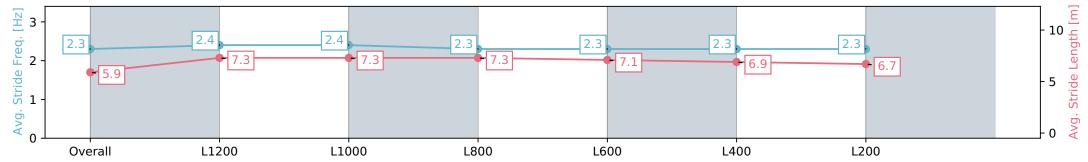

# Horse/Jockey Name RUN AND TELL/Ben Price Finish Rank 6 Fastest Section Time (Section) 0:10.94 (L1200) Top Speed [km/h] (Section) 66.3 (Overall)

**Finished** 

### Morphettville Parks SA - Professional

### Race 4: Winning Edge Presentations Handicap - 1400m

08 June 2024 - 1:19PM

Track Rating: Good 4, Weather: Overcast, Rail Position: +6m 1000m-W/Post, +3m Remainder Sectional 608m

| Section                | Overall                  | L1200                    | L1000                    | L800                     | L600                     | L400                     | L200                     |
|------------------------|--------------------------|--------------------------|--------------------------|--------------------------|--------------------------|--------------------------|--------------------------|
| Section Times          | 1:25.85 [6]<br>(0:13.95) | 1:11.90 [1]<br>(0:10.94) | 1:00.96 [1]<br>(0:11.22) | 0:49.74 [1]<br>(0:11.70) | 0:38.04 [1]<br>(0:12.10) | 0:25.94 [1]<br>(0:12.56) | 0:13.37 [3]<br>(0:13.37) |
| Average Speed [km/h]   | 51.6                     | 65.8                     | 64.4                     | 61.6                     | 59.6                     | 57.5                     | 53.8                     |
| Top Speed [km/h]       | 64.9                     | 66.3                     | 65.6                     | 63.4                     | 60.6                     | 59.1                     | 56.5                     |
| Avg. Dist. to Rail [m] | 3.5                      | 1.0                      | 0.7                      | 0.9                      | 0.7                      | 1.8                      | 3.1                      |
| Avg. Stride Freq. [Hz] | 2.3                      | 2.4                      | 2.4                      | 2.3                      | 2.3                      | 2.3                      | 2.3                      |
| Avg. Stride Length [m] | 5.9                      | 7.3                      | 7.3                      | 7.3                      | 7.1                      | 6.9                      | 6.7                      |

Report Created: Sat 08 June 2024 14:04:31 GMT+10 (Note: Timing is based on positional data)

[] Ranking at each section and finish

-:--- No data available at this section

NA No data available

**Race State** 