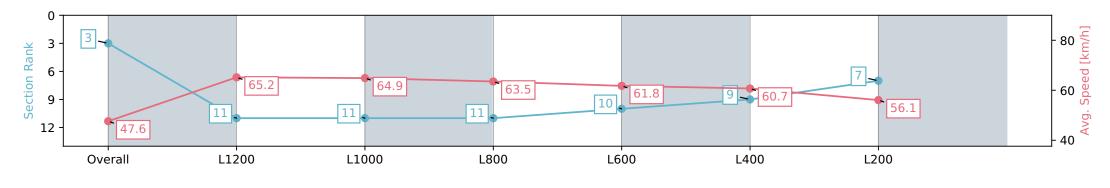

# Horse/Jockey Name CHIPSON/Kayla Crowther Finish Rank 3 Fastest Section Time (Section) 0:11.04 (L1200) Top Speed [km/h] (Section) 66.8 (Overall)

**Finished** 

### Race 4: Winning Edge Presentations Handicap - 1400m

Track Rating: Good 4, Weather: Overcast, Rail Position: +6m 1000m-W/Post, +3m Remainder Sectional 608m

| Section                | Overall                  | L1200                     | L1000                     | L800                      | L600                      | L400                     | L200                     |
|------------------------|--------------------------|---------------------------|---------------------------|---------------------------|---------------------------|--------------------------|--------------------------|
| Section Times          | 1:25.49 [3]<br>(0:15.13) | 1:10.36 [11]<br>(0:11.04) | 0:59.32 [11]<br>(0:11.21) | 0:48.11 [11]<br>(0:11.42) | 0:36.69 [10]<br>(0:11.85) | 0:24.84 [9]<br>(0:11.99) | 0:12.85 [7]<br>(0:12.85) |
| Average Speed [km/h]   | 47.6                     | 65.2                      | 64.9                      | 63.5                      | 61.8                      | 60.7                     | 56.1                     |
| Top Speed [km/h]       | 62.7                     | 66.8                      | 66.5                      | 64.4                      | 62.4                      | 61.8                     | 59.5                     |
| Avg. Dist. to Rail [m] | 4.7                      | 1.6                       | 2.5                       | 3.0                       | 3.1                       | 6.0                      | 8.4                      |
| Avg. Stride Freq. [Hz] | 2.1                      | 2.3                       | 2.4                       | 2.4                       | 2.4                       | 2.4                      | 2.3                      |
| Avg. Stride Length [m] | 6.1                      | 7.4                       | 7.3                       | 7.2                       | 7.0                       | 6.9                      | 6.7                      |

Report Created: Sat 08 June 2024 14:04:22 GMT+10 (Note: Timing is based on positional data)

[] Ranking at each section and finish

-:--- No data available at this section

NA No data available

**Race State** 