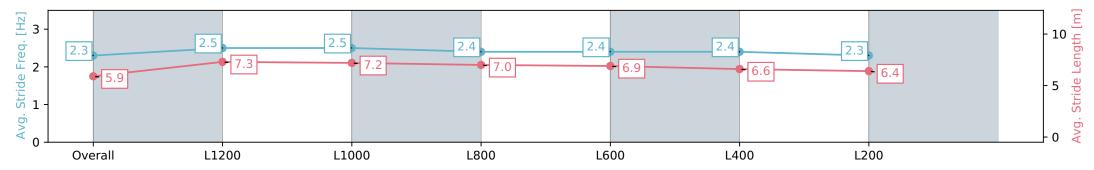

### Race 4: Winning Edge Presentations Handicap - 1400m

08 June 2024 - 1:19PM

Track Rating: Good 4, Weather: Overcast, Rail Position: +6m 1000m-W/Post, +3m Remainder Sectional 608m

| Section                | Overall                   | L1200                    | L1000                    | L800                     | L600                     | L400                     | L200                      |
|------------------------|---------------------------|--------------------------|--------------------------|--------------------------|--------------------------|--------------------------|---------------------------|
| Section Times          | 1:26.82 [11]<br>(0:14.30) | 1:12.52 [5]<br>(0:10.97) | 1:01.55 [5]<br>(0:11.28) | 0:50.26 [4]<br>(0:11.64) | 0:38.62 [4]<br>(0:12.04) | 0:26.58 [3]<br>(0:12.66) | 0:13.92 [10]<br>(0:13.92) |
| Average Speed [km/h]   | 50.3                      | 65.7                     | 63.6                     | 61.6                     | 59.6                     | 56.9                     | 51.7                      |
| Top Speed [km/h]       | 65.0                      | 66.6                     | 64.6                     | 62.9                     | 61.0                     | 58.1                     | 55.7                      |
| Avg. Dist. to Rail [m] | 1.7                       | 0.7                      | 1.0                      | 0.8                      | 0.6                      | 0.3                      | 0.8                       |
| Avg. Stride Freq. [Hz] | 2.3                       | 2.5                      | 2.5                      | 2.4                      | 2.4                      | 2.4                      | 2.3                       |
| Avg. Stride Length [m] | 5.9                       | 7.3                      | 7.2                      | 7.0                      | 6.9                      | 6.6                      | 6.4                       |