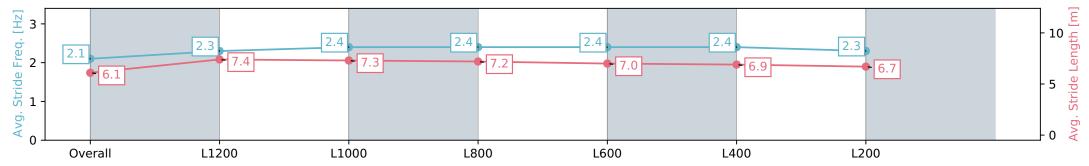

### Race 4: Winning Edge Presentations Handicap - 1400m

Track Rating: Good 4, Weather: Overcast, Rail Position: +6m 1000m-W/Post, +3m Remainder Sectional 608m

| Section                | Overall                  | L1200                     | L1000                     | L800                      | L600                      | L400                     | L200                     |
|------------------------|--------------------------|---------------------------|---------------------------|---------------------------|---------------------------|--------------------------|--------------------------|
| Section Times          | 1:25.49 [3]<br>(0:15.13) | 1:10.36 [11]<br>(0:11.04) | 0:59.32 [11]<br>(0:11.21) | 0:48.11 [11]<br>(0:11.42) | 0:36.69 [10]<br>(0:11.85) | 0:24.84 [9]<br>(0:11.99) | 0:12.85 [7]<br>(0:12.85) |
| Average Speed [km/h]   | 47.6                     | 65.2                      | 64.9                      | 63.5                      | 61.8                      | 60.7                     | 56.1                     |
| Top Speed [km/h]       | 62.7                     | 66.8                      | 66.5                      | 64.4                      | 62.4                      | 61.8                     | 59.5                     |
| Avg. Dist. to Rail [m] | 4.7                      | 1.6                       | 2.5                       | 3.0                       | 3.1                       | 6.0                      | 8.4                      |
| Avg. Stride Freq. [Hz] | 2.1                      | 2.3                       | 2.4                       | 2.4                       | 2.4                       | 2.4                      | 2.3                      |
| Avg. Stride Length [m] | 6.1                      | 7.4                       | 7.3                       | 7.2                       | 7.0                       | 6.9                      | 6.7                      |