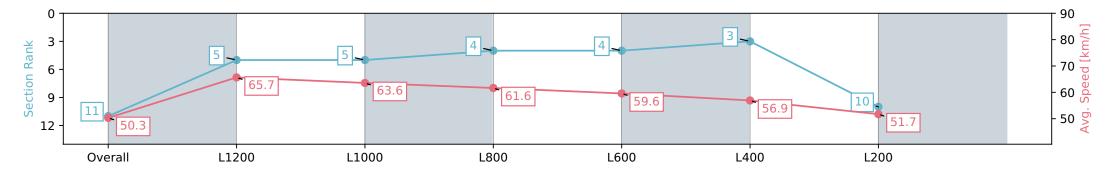

### Race 4: Winning Edge Presentations Handicap - 1400m

08 June 2024 - 1:19PM

Track Rating: Good 4, Weather: Overcast, Rail Position: +6m 1000m-W/Post, +3m Remainder Sectional 608m

| Section                | Overall                   | L1200                    | L1000                    | L800                     | L600                     | L400                     | L200                      |
|------------------------|---------------------------|--------------------------|--------------------------|--------------------------|--------------------------|--------------------------|---------------------------|
| Section Times          | 1:26.82 [11]<br>(0:14.30) | 1:12.52 [5]<br>(0:10.97) | 1:01.55 [5]<br>(0:11.28) | 0:50.26 [4]<br>(0:11.64) | 0:38.62 [4]<br>(0:12.04) | 0:26.58 [3]<br>(0:12.66) | 0:13.92 [10]<br>(0:13.92) |
| Average Speed [km/h]   | 50.3                      | 65.7                     | 63.6                     | 61.6                     | 59.6                     | 56.9                     | 51.7                      |
| Top Speed [km/h]       | 65.0                      | 66.6                     | 64.6                     | 62.9                     | 61.0                     | 58.1                     | 55.7                      |
| Avg. Dist. to Rail [m] | 1.7                       | 0.7                      | 1.0                      | 0.8                      | 0.6                      | 0.3                      | 0.8                       |
| Avg. Stride Freq. [Hz] | 2.3                       | 2.5                      | 2.5                      | 2.4                      | 2.4                      | 2.4                      | 2.3                       |
| Avg. Stride Length [m] | 5.9                       | 7.3                      | 7.2                      | 7.0                      | 6.9                      | 6.6                      | 6.4                       |