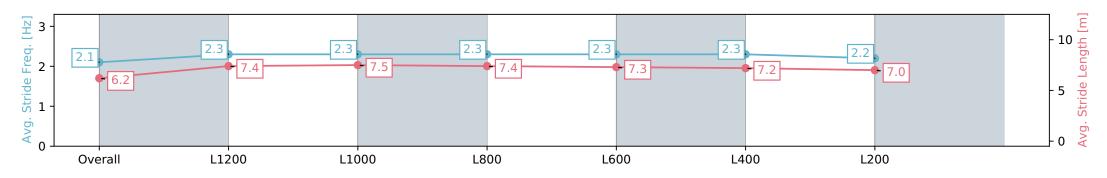

| Section                | Overall                  | L1200                    | L1000                    | L800                     | L600                     | L400                     | L200                     |
|------------------------|--------------------------|--------------------------|--------------------------|--------------------------|--------------------------|--------------------------|--------------------------|
| Section Times          | 1:24.96 [1]<br>(0:14.32) | 1:10.64 [6]<br>(0:10.89) | 0:59.75 [4]<br>(0:11.44) | 0:48.31 [5]<br>(0:11.65) | 0:36.66 [6]<br>(0:12.06) | 0:24.60 [6]<br>(0:11.99) | 0:12.61 [1]<br>(0:12.61) |
| Average Speed [km/h]   | 50.3                     | 66.2                     | 63.2                     | 62.0                     | 60.2                     | 60.5                     | 57.2                     |
| Top Speed [km/h]       | 65.0                     | 68.3                     | 65.2                     | 63.9                     | 60.8                     | 61.4                     | 59.7                     |
| Avg. Dist. to Rail [m] | 2.3                      | 1.0                      | 1.2                      | 1.6                      | 1.7                      | 3.6                      | 5.0                      |
| Avg. Stride Freq. [Hz] | 2.2                      | 2.4                      | 2.3                      | 2.3                      | 2.3                      | 2.3                      | 2.3                      |
| Avg. Stride Length [m] | 6.1                      | 7.5                      | 7.3                      | 7.1                      | 7.3                      | 7.2                      | 7.1                      |