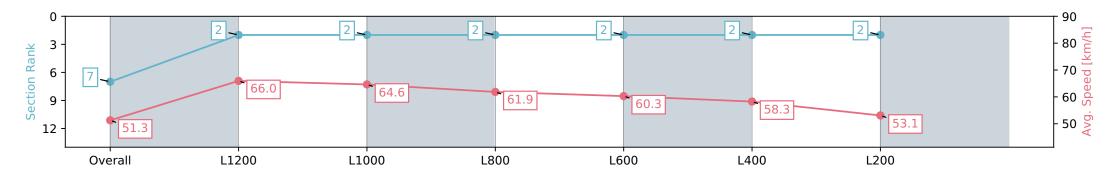

#### Horse/Jockey Name **COPPERFIELD/Todd Pannell Finish Rank** 7

**Fastest Section Time (Section)** 

Top Speed [km/h] (Section)

**Race State** 

**Finished** 

66.5 (Overall)

### Morphettville Parks SA - Professional

### Race 4: Winning Edge Presentations Handicap - 1400m

08 June 2024 - 1:19PM

Track Rating: Good 4, Weather: Overcast, Rail Position: +6m 1000m-W/Post, +3m Remainder Sectional 608m

| Section                | Overall                  | L1200                    | L1000                    | L800                     | L600                     | L400                     | L200                     |
|------------------------|--------------------------|--------------------------|--------------------------|--------------------------|--------------------------|--------------------------|--------------------------|
| Section Times          | 1:25.99 [7]<br>(0:14.06) | 1:11.93 [2]<br>(0:10.93) | 1:01.00 [2]<br>(0:11.28) | 0:49.72 [2]<br>(0:11.69) | 0:38.03 [2]<br>(0:12.04) | 0:25.99 [2]<br>(0:12.43) | 0:13.56 [2]<br>(0:13.56) |
| Average Speed [km/h]   | 51.3                     | 66.0                     | 64.6                     | 61.9                     | 60.3                     | 58.3                     | 53.1                     |
| Top Speed [km/h]       | 65.1                     | 66.5                     | 66.2                     | 63.8                     | 61.0                     | 60.0                     | 56.1                     |
| Avg. Dist. to Rail [m] | 6.0                      | 3.2                      | 2.5                      | 1.7                      | 1.7                      | 3.9                      | 6.9                      |
| Avg. Stride Freq. [Hz] | 2.2                      | 2.3                      | 2.3                      | 2.3                      | 2.3                      | 2.3                      | 2.2                      |
| Avg. Stride Length [m] | 6.3                      | 7.8                      | 7.6                      | 7.6                      | 7.3                      | 7.2                      | 6.8                      |

Report Created: Sat 08 June 2024 14:04:34 GMT+10 (Note: Timing is based on positional data)

Ranking at each section and finish

No data available at this section