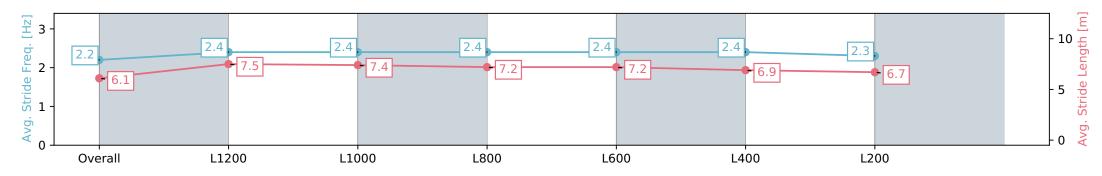

| Section                | Overall                  | L1200                    | L1000                    | L800                     | L600                     | L400                     | L200                     |
|------------------------|--------------------------|--------------------------|--------------------------|--------------------------|--------------------------|--------------------------|--------------------------|
| Section Times          | 1:24.96 [1]<br>(0:14.32) | 1:10.64 [6]<br>(0:10.89) | 0:59.75 [4]<br>(0:11.44) | 0:48.31 [5]<br>(0:11.65) | 0:36.66 [6]<br>(0:12.06) | 0:24.60 [6]<br>(0:11.99) | 0:12.61 [1]<br>(0:12.61) |
| Average Speed [km/h]   | 50.3                     | 66.2                     | 63.2                     | 62.0                     | 60.2                     | 60.5                     | 57.2                     |
| Top Speed [km/h]       | 65.0                     | 68.3                     | 65.2                     | 63.9                     | 60.8                     | 61.4                     | 59.7                     |
| Avg. Dist. to Rail [m] | 2.3                      | 1.0                      | 1.2                      | 1.6                      | 1.7                      | 3.6                      | 5.0                      |
| Avg. Stride Freq. [Hz] | 2.2                      | 2.4                      | 2.3                      | 2.3                      | 2.3                      | 2.3                      | 2.3                      |
| Avg. Stride Length [m] | 6.1                      | 7.5                      | 7.3                      | 7.1                      | 7.3                      | 7.2                      | 7.1                      |