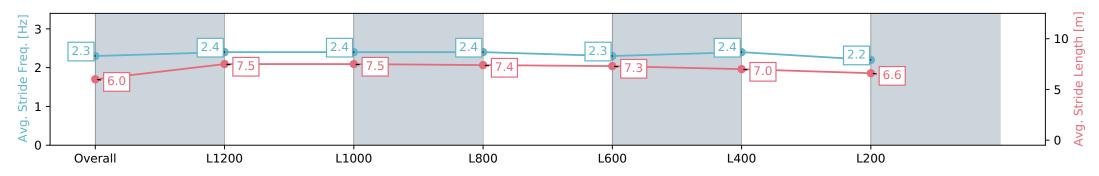

# Horse/Jockey Name KAYSERI/Nichola Yuen Finish Rank 9 Fastest Section Time (Section) 0:11.14 (L1200) Top Speed [km/h] (Section) 65.4 (Overall)

**Finished** 

### Morphettville Parks SA - Professional

### Race 4: Winning Edge Presentations Handicap - 1400m

08 June 2024 - 1:19PM

Track Rating: Good 4, Weather: Overcast, Rail Position: +6m 1000m-W/Post, +3m Remainder Sectional 608m

| Section                | Overall                  | L1200                    | L1000                    | L800                      | L600                      | L400                      | L200                      |
|------------------------|--------------------------|--------------------------|--------------------------|---------------------------|---------------------------|---------------------------|---------------------------|
| Section Times          | 1:26.28 [9]<br>(0:14.71) | 1:11.57 [9]<br>(0:11.14) | 1:00.43 [9]<br>(0:11.37) | 0:49.06 [10]<br>(0:11.64) | 0:37.42 [11]<br>(0:12.01) | 0:25.41 [11]<br>(0:12.26) | 0:13.15 [11]<br>(0:13.15) |
| Average Speed [km/h]   | 49.0                     | 64.6                     | 63.8                     | 62.1                      | 60.8                      | 59.2                      | 54.8                      |
| Top Speed [km/h]       | 62.2                     | 65.4                     | 64.8                     | 63.5                      | 61.6                      | 60.0                      | 58.7                      |
| Avg. Dist. to Rail [m] | 8.0                      | 1.8                      | 1.5                      | 1.9                       | 2.3                       | 5.4                       | 9.7                       |
| Avg. Stride Freq. [Hz] | 2.1                      | 2.3                      | 2.3                      | 2.3                       | 2.3                       | 2.3                       | 2.2                       |
| Avg. Stride Length [m] | 6.2                      | 7.4                      | 7.5                      | 7.4                       | 7.3                       | 7.2                       | 7.0                       |

Report Created: Sat 08 June 2024 14:04:39 GMT+10 (Note: Timing is based on positional data)

[] Ranking at each section and finish

-:--- No data available at this section

NA No data available

**Race State** 