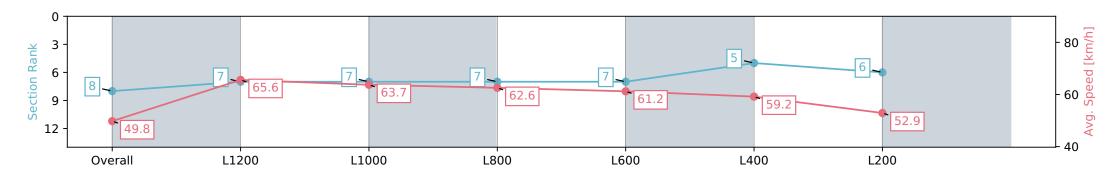

# Horse/Jockey Name FOSTER STREET/Alana Livesey

**Finished** 

Finish Rank 8

**Race State** 

Fastest Section Time (Section) 0:10.96 (L1200)

Top Speed [km/h] (Section) 66.0 (Overall)

### Morphettville Parks SA - Professional

### Race 4: Winning Edge Presentations Handicap - 1400m

Track Rating: Good 4, Weather: Overcast, Rail Position: +6m 1000m-W/Post, +3m Remainder Sectional 608m

| Section                | Overall                  | L1200                    | L1000                    | L800                     | L600                     | L400                     | L200                     |
|------------------------|--------------------------|--------------------------|--------------------------|--------------------------|--------------------------|--------------------------|--------------------------|
| Section Times          | 1:26.26 [8]<br>(0:14.47) | 1:11.79 [7]<br>(0:10.96) | 1:00.83 [7]<br>(0:11.35) | 0:49.48 [7]<br>(0:11.60) | 0:37.88 [7]<br>(0:11.95) | 0:25.93 [5]<br>(0:12.31) | 0:13.62 [6]<br>(0:13.62) |
| Average Speed [km/h]   | 49.8                     | 65.6                     | 63.7                     | 62.6                     | 61.2                     | 59.2                     | 52.9                     |
| Top Speed [km/h]       | 63.2                     | 66.0                     | 65.6                     | 63.6                     | 62.4                     | 61.1                     | 57.1                     |
| Avg. Dist. to Rail [m] | 5.4                      | 1.3                      | 1.0                      | 2.4                      | 3.3                      | 5.7                      | 7.7                      |
| Avg. Stride Freq. [Hz] | 2.3                      | 2.4                      | 2.4                      | 2.4                      | 2.3                      | 2.4                      | 2.2                      |
| Avg. Stride Length [m] | 6.0                      | 7.5                      | 7.5                      | 7.4                      | 7.3                      | 7.0                      | 6.6                      |

Report Created: Sat 08 June 2024 14:04:37 GMT+10 (Note: Timing is based on positional data)

[] Ranking at each section and finish

-:--- No data available at this section