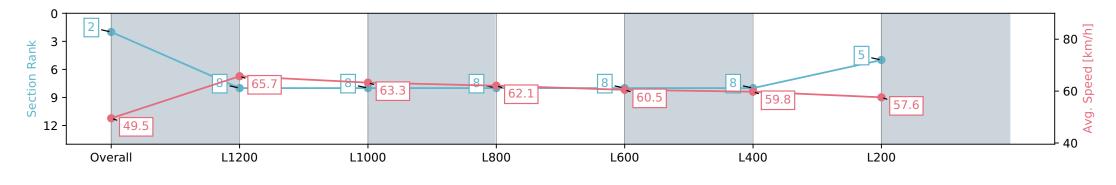

# Horse/Jockey Name MARACOURT/Jason Holder

Finish Rank 2

Top Speed [km/h] (Section)

**Race State** 

66.3 (Overall)

### Race 4: Winning Edge Presentations Handicap - 1400m

08 June 2024 - 1:19PM

| Section                | Overall                  | L1200                    | L1000                    | L800                     | L600                     | L400                     | L200                     |
|------------------------|--------------------------|--------------------------|--------------------------|--------------------------|--------------------------|--------------------------|--------------------------|
| Section Times          | 1:25.02 [2]<br>(0:14.55) | 1:10.47 [8]<br>(0:10.96) | 0:59.51 [8]<br>(0:11.37) | 0:48.14 [8]<br>(0:11.61) | 0:36.53 [8]<br>(0:11.95) | 0:24.58 [8]<br>(0:12.08) | 0:12.50 [5]<br>(0:12.50) |
| Average Speed [km/h]   | 49.5                     | 65.7                     | 63.3                     | 62.1                     | 60.5                     | 59.8                     | 57.6                     |
| Top Speed [km/h]       | 64.6                     | 66.3                     | 65.8                     | 63.7                     | 62.2                     | 60.4                     | 59.9                     |
| Avg. Dist. to Rail [m] | 3.3                      | 1.3                      | 0.4                      | 0.6                      | 0.6                      | 1.2                      | 2.1                      |
| Avg. Stride Freq. [Hz] | 2.2                      | 2.2                      | 2.3                      | 2.2                      | 2.2                      | 2.2                      | 2.3                      |
| Avg. Stride Length [m] | 6.2                      | 8.1                      | 7.7                      | 7.5                      | 7.2                      | 7.1                      | 7.0                      |

Report Created: Sat 08 June 2024 14:04:19 GMT+10 (Note: Timing is based on positional data)

[] Ranking at each section and finish

-:--- No data available at this section