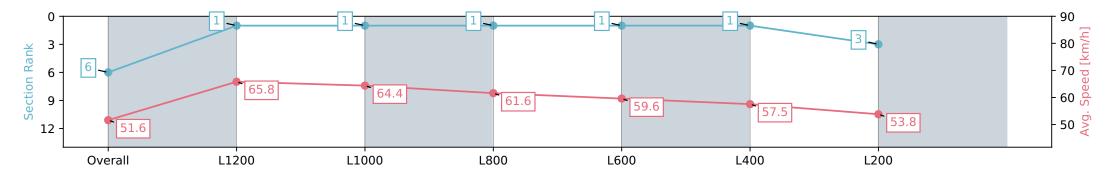

# Horse/Jockey Name RUN AND TELL/Ben Price Finish Rank 6 Fastest Section Time (Section) 0:10.94 (L1200) Top Speed [km/h] (Section) 66.3 (Overall)

**Finished** 

### Morphettville Parks SA - Professional

### Race 4: Winning Edge Presentations Handicap - 1400m

08 June 2024 - 1:19PM

Track Rating: Good 4, Weather: Overcast, Rail Position: +6m 1000m-W/Post, +3m Remainder Sectional 608m

| Section                | Overall                  | L1200                    | L1000                    | L800                     | L600                     | L400                     | L200                     |
|------------------------|--------------------------|--------------------------|--------------------------|--------------------------|--------------------------|--------------------------|--------------------------|
| Section Times          | 1:25.85 [6]<br>(0:13.95) | 1:11.90 [1]<br>(0:10.94) | 1:00.96 [1]<br>(0:11.22) | 0:49.74 [1]<br>(0:11.70) | 0:38.04 [1]<br>(0:12.10) | 0:25.94 [1]<br>(0:12.56) | 0:13.37 [3]<br>(0:13.37) |
| Average Speed [km/h]   | 51.6                     | 65.8                     | 64.4                     | 61.6                     | 59.6                     | 57.5                     | 53.8                     |
| Top Speed [km/h]       | 64.9                     | 66.3                     | 65.6                     | 63.4                     | 60.6                     | 59.1                     | 56.5                     |
| Avg. Dist. to Rail [m] | 3.5                      | 1.0                      | 0.7                      | 0.9                      | 0.7                      | 1.8                      | 3.1                      |
| Avg. Stride Freq. [Hz] | 2.3                      | 2.4                      | 2.4                      | 2.3                      | 2.3                      | 2.3                      | 2.3                      |
| Avg. Stride Length [m] | 5.9                      | 7.3                      | 7.3                      | 7.3                      | 7.1                      | 6.9                      | 6.7                      |

Report Created: Sat 08 June 2024 14:04:31 GMT+10 (Note: Timing is based on positional data)

[] Ranking at each section and finish

-:--- No data available at this section

NA No data available

**Race State** 