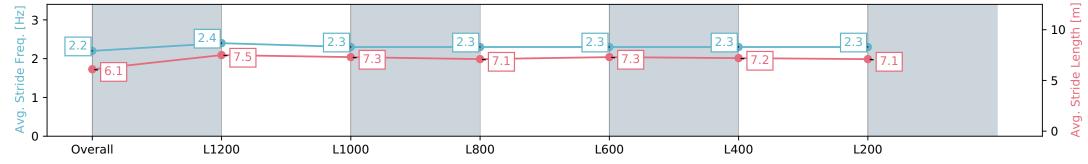

| Section                | Overall                  | L1200                    | L1000                    | L800                     | L600                     | L400                     | L200                     |
|------------------------|--------------------------|--------------------------|--------------------------|--------------------------|--------------------------|--------------------------|--------------------------|
| Section Times          | 1:24.96 [1]<br>(0:14.32) | 1:10.64 [6]<br>(0:10.89) | 0:59.75 [4]<br>(0:11.44) | 0:48.31 [5]<br>(0:11.65) | 0:36.66 [6]<br>(0:12.06) | 0:24.60 [6]<br>(0:11.99) | 0:12.61 [1]<br>(0:12.61) |
| Average Speed [km/h]   | 50.3                     | 66.2                     | 63.2                     | 62.0                     | 60.2                     | 60.5                     | 57.2                     |
| Top Speed [km/h]       | 65.0                     | 68.3                     | 65.2                     | 63.9                     | 60.8                     | 61.4                     | 59.7                     |
| Avg. Dist. to Rail [m] | 2.3                      | 1.0                      | 1.2                      | 1.6                      | 1.7                      | 3.6                      | 5.0                      |
| Avg. Stride Freq. [Hz] | 2.2                      | 2.4                      | 2.3                      | 2.3                      | 2.3                      | 2.3                      | 2.3                      |
| Avg. Stride Length [m] | 6.1                      | 7.5                      | 7.3                      | 7.1                      | 7.3                      | 7.2                      | 7.1                      |