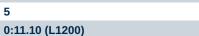

| Section                | Overall                  | L1200                    | L1000                    | L800                     | L600                     | L400                     | L200                     |
|------------------------|--------------------------|--------------------------|--------------------------|--------------------------|--------------------------|--------------------------|--------------------------|
| Section Times          | 1:25.84 [5]<br>(0:14.26) | 1:11.58 [4]<br>(0:11.10) | 1:00.48 [6]<br>(0:11.31) | 0:49.17 [6]<br>(0:11.59) | 0:37.58 [5]<br>(0:11.99) | 0:25.59 [4]<br>(0:12.24) | 0:13.35 [4]<br>(0:13.35) |
| Average Speed [km/h]   | 50.6                     | 64.8                     | 64.1                     | 62.6                     | 61.2                     | 59.4                     | 53.9                     |
| Top Speed [km/h]       | 64.3                     | 65.5                     | 65.9                     | 64.8                     | 62.5                     | 60.7                     | 58.4                     |
| Avg. Dist. to Rail [m] | 6.1                      | 1.6                      | 1.9                      | 2.4                      | 3.2                      | 5.7                      | 7.7                      |
| Avg. Stride Freq. [Hz] | 2.4                      | 2.5                      | 2.5                      | 2.4                      | 2.4                      | 2.4                      | 2.3                      |
| Avg. Stride Length [m] | 5.9                      | 7.3                      | 7.2                      | 7.0                      | 7.0                      | 6.8                      | 6.5                      |