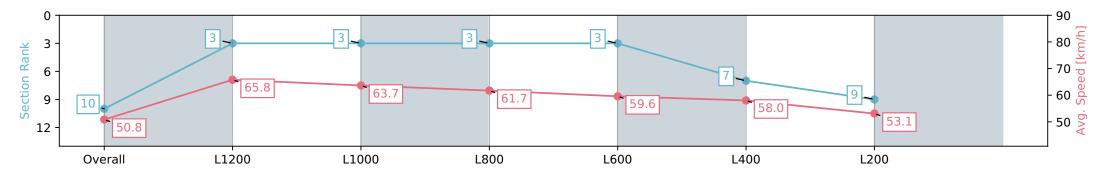

### Race 4: Winning Edge Presentations Handicap - 1400m

08 June 2024 - 1:19PM

Track Rating: Good 4, Weather: Overcast, Rail Position: +6m 1000m-W/Post, +3m Remainder Sectional 608m

| Section                | Overall                   | L1200                    | L1000                    | L800                     | L600                     | L400                     | L200                     |
|------------------------|---------------------------|--------------------------|--------------------------|--------------------------|--------------------------|--------------------------|--------------------------|
| Section Times          | 1:26.38 [10]<br>(0:14.16) | 1:12.22 [3]<br>(0:10.95) | 1:01.27 [3]<br>(0:11.39) | 0:49.88 [3]<br>(0:11.69) | 0:38.19 [3]<br>(0:12.19) | 0:26.00 [7]<br>(0:12.43) | 0:13.57 [9]<br>(0:13.56) |
| Average Speed [km/h]   | 50.8                      | 65.8                     | 63.7                     | 61.7                     | 59.6                     | 58.0                     | 53.1                     |
| Top Speed [km/h]       | 65.2                      | 66.4                     | 66.2                     | 63.5                     | 60.7                     | 59.3                     | 57.0                     |
| Avg. Dist. to Rail [m] | 4.2                       | 1.7                      | 1.4                      | 1.8                      | 1.4                      | 2.1                      | 4.0                      |
| Avg. Stride Freq. [Hz] | 2.3                       | 2.4                      | 2.4                      | 2.4                      | 2.4                      | 2.3                      | 2.3                      |
| Avg. Stride Length [m] | 6.2                       | 7.3                      | 7.5                      | 7.1                      | 7.0                      | 6.9                      | 6.6                      |