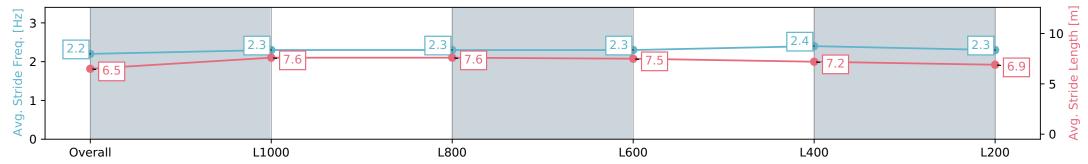

# Horse/Jockey Name CARARADA/Jason Holder Finish Rank 7 Fastest Section Time (Section) 0:11.39 (L800) Top Speed [km/h] (Section) 64.7 (Overall)

**Finished** 

## Morphettville Parks SA - Professional

Race 3: Sportsbet Same Race Multi Handicap - 1250m

Track Rating: Good 4, Weather: Overcast, Rail Position: +6m 1000m-W/Post, +3m Remainder Sectional 608m

| Section                | Overall                  | L1000                    | L800                     | L600                     | L400                     | L200                     |
|------------------------|--------------------------|--------------------------|--------------------------|--------------------------|--------------------------|--------------------------|
| Section Times          | 1:15.90 [7]<br>(0:17.26) | 0:58.64 [4]<br>(0:11.39) | 0:47.25 [5]<br>(0:11.47) | 0:35.78 [5]<br>(0:11.57) | 0:24.20 [4]<br>(0:11.72) | 0:12.48 [5]<br>(0:12.48) |
| Average Speed [km/h]   | 52.2                     | 63.6                     | 63.0                     | 62.6                     | 61.7                     | 57.7                     |
| Top Speed [km/h]       | 63.8                     | 64.7                     | 64.1                     | 63.5                     | 63.0                     | 61.2                     |
| Avg. Dist. to Rail [m] | 3.5                      | 1.5                      | 1.9                      | 1.2                      | 2.9                      | 4.9                      |
| Avg. Stride Freq. [Hz] | 2.2                      | 2.3                      | 2.3                      | 2.3                      | 2.4                      | 2.3                      |
| Avg. Stride Length [m] | 6.5                      | 7.6                      | 7.6                      | 7.5                      | 7.2                      | 6.9                      |