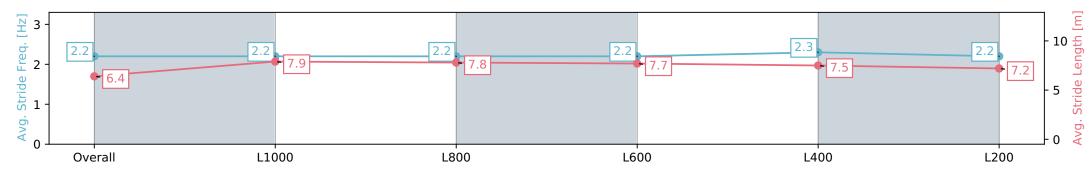

| Section                | Overall                  | L1000                    | L800                     | L600                     | L400                     | L200                     |
|------------------------|--------------------------|--------------------------|--------------------------|--------------------------|--------------------------|--------------------------|
| Section Times          | 1:15.57 [1]<br>(0:17.08) | 0:58.49 [1]<br>(0:11.34) | 0:47.15 [1]<br>(0:11.46) | 0:35.69 [1]<br>(0:11.54) | 0:24.15 [1]<br>(0:11.57) | 0:12.57 [1]<br>(0:12.56) |
| Average Speed [km/h]   | 52.6                     | 63.5                     | 63.1                     | 62.4                     | 62.2                     | 57.3                     |
| Top Speed [km/h]       | 64.2                     | 64.3                     | 64.4                     | 63.2                     | 63.4                     | 60.8                     |
| Avg. Dist. to Rail [m] | 2.4                      | 0.6                      | 1.3                      | 0.4                      | 0.7                      | 2.0                      |
| Avg. Stride Freq. [Hz] | 2.2                      | 2.2                      | 2.2                      | 2.2                      | 2.3                      | 2.2                      |
| Avg. Stride Length [m] | 6.4                      | 7.8                      | 7.9                      | 7.7                      | 7.5                      | 7.4                      |