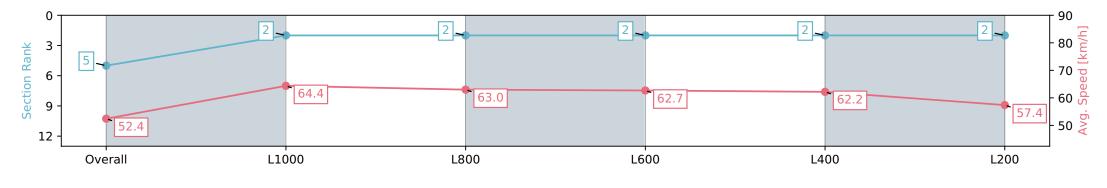

#### Horse/Jockey Name WILLYBEAFACTOR/Nichola Yuen **Finish Rank** 5 0:11.26 (L800) **Fastest Section Time (Section)**

66.0 (Overall)

**Finished** 

## **Morphettville Parks SA - Professional** Race 3: Sportsbet Same Race Multi Handicap - 1250m

08 June 2024 - 12:42PM

Track Rating: Good 4, Weather: Overcast, Rail Position: +6m 1000m-W/Post, +3m Remainder Sectional 608m

| Section                | Overall                  | L1000                    | L800                     | L600                     | L400                     | L200                     |
|------------------------|--------------------------|--------------------------|--------------------------|--------------------------|--------------------------|--------------------------|
| Section Times          | 1:15.73 [5]<br>(0:17.18) | 0:58.55 [2]<br>(0:11.26) | 0:47.29 [2]<br>(0:11.51) | 0:35.78 [2]<br>(0:11.59) | 0:24.19 [2]<br>(0:11.64) | 0:12.55 [2]<br>(0:12.55) |
| Average Speed [km/h]   | 52.4                     | 64.4                     | 63.0                     | 62.7                     | 62.2                     | 57.4                     |
| Top Speed [km/h]       | 64.9                     | 66.0                     | 64.7                     | 64.1                     | 64.0                     | 61.1                     |
| Avg. Dist. to Rail [m] | 5.5                      | 1.6                      | 2.6                      | 1.8                      | 2.5                      | 2.7                      |
| Avg. Stride Freq. [Hz] | 2.3                      | 2.4                      | 2.4                      | 2.4                      | 2.5                      | 2.4                      |
| Avg. Stride Length [m] | 6.3                      | 7.3                      | 7.3                      | 7.2                      | 7.0                      | 6.8                      |

Report Created: Sat 08 June 2024 13:29:17 GMT+10 (Note: Timing is based on positional data)

Ranking at each section and finish

No data available at this section

Top Speed [km/h] (Section)

**Race State** 

No data available NA