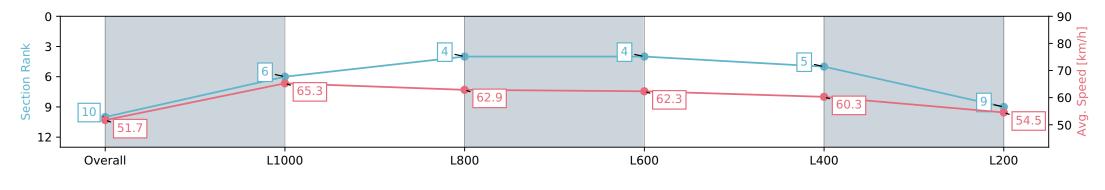

| Section                | Overall                   | L1000                    | L800                     | L600                     | L400                     | L200                     |
|------------------------|---------------------------|--------------------------|--------------------------|--------------------------|--------------------------|--------------------------|
| Section Times          | 1:17.00 [10]<br>(0:17.41) | 0:59.59 [6]<br>(0:11.19) | 0:48.40 [4]<br>(0:11.51) | 0:36.89 [4]<br>(0:11.68) | 0:25.21 [5]<br>(0:12.01) | 0:13.20 [9]<br>(0:13.20) |
| Average Speed [km/h]   | 51.7                      | 65.3                     | 62.9                     | 62.3                     | 60.3                     | 54.5                     |
| Top Speed [km/h]       | 65.4                      | 66.5                     | 63.3                     | 63.1                     | 62.0                     | 58.6                     |
| Avg. Dist. to Rail [m] | 6.0                       | 2.7                      | 2.7                      | 2.1                      | 3.5                      | 3.6                      |
| Avg. Stride Freq. [Hz] | 2.2                       | 2.3                      | 2.3                      | 2.4                      | 2.4                      | 2.2                      |
| Avg. Stride Length [m] | 6.5                       | 7.7                      | 7.5                      | 7.3                      | 7.1                      | 6.9                      |