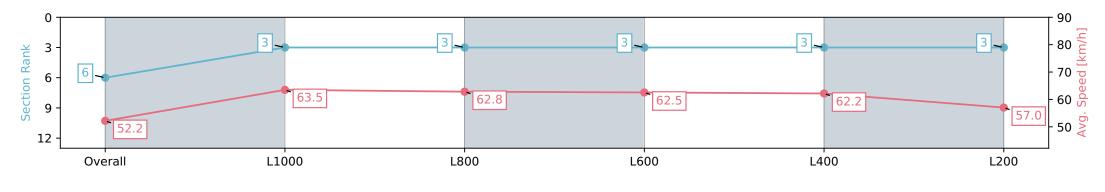

## Horse/Jockey Name WONDERWOMEN/Jacob Opperman Finish Rank 6

Finish Rank 6
Fastest Section Time (Section) 0:11.31 (L800)

64.6 (Overall)

Race State Finished

Top Speed [km/h] (Section)

## Morphettville Parks SA - Professional

Race 3: Sportsbet Same Race Multi Handicap - 1250m

Track Rating: Good 4, Weather: Overcast, Rail Position: +6m 1000m-W/Post, +3m Remainder Sectional 608m

| Section                | Overall                  | L1000                    | L800                     | L600                     | L400                     | L200                     |
|------------------------|--------------------------|--------------------------|--------------------------|--------------------------|--------------------------|--------------------------|
| Section Times          | 1:15.90 [6]<br>(0:17.25) | 0:58.65 [3]<br>(0:11.31) | 0:47.34 [3]<br>(0:11.50) | 0:35.84 [3]<br>(0:11.60) | 0:24.24 [3]<br>(0:11.61) | 0:12.63 [3]<br>(0:12.63) |
| Average Speed [km/h]   | 52.2                     | 63.5                     | 62.8                     | 62.5                     | 62.2                     | 57.0                     |
| Top Speed [km/h]       | 64.1                     | 64.6                     | 63.8                     | 64.1                     | 64.2                     | 60.9                     |
| Avg. Dist. to Rail [m] | 1.6                      | 0.5                      | 1.3                      | 1.2                      | 1.5                      | 1.9                      |
| Avg. Stride Freq. [Hz] | 2.3                      | 2.4                      | 2.4                      | 2.4                      | 2.4                      | 2.3                      |
| Avg. Stride Length [m] | 6.3                      | 7.4                      | 7.4                      | 7.3                      | 7.1                      | 6.8                      |