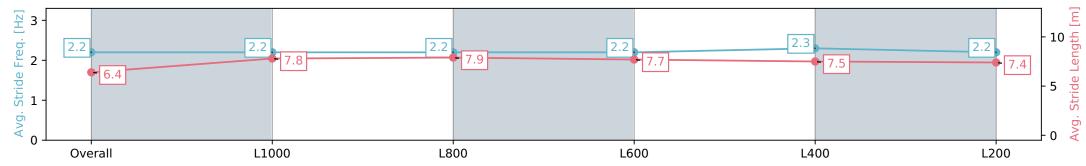

| Section                | Overall                  | L1000                    | L800                     | L600                     | L400                     | L200                     |
|------------------------|--------------------------|--------------------------|--------------------------|--------------------------|--------------------------|--------------------------|
| Section Times          | 1:15.57 [1]<br>(0:17.08) | 0:58.49 [1]<br>(0:11.34) | 0:47.15 [1]<br>(0:11.46) | 0:35.69 [1]<br>(0:11.54) | 0:24.15 [1]<br>(0:11.57) | 0:12.57 [1]<br>(0:12.56) |
| Average Speed [km/h]   | 52.6                     | 63.5                     | 63.1                     | 62.4                     | 62.2                     | 57.3                     |
| Top Speed [km/h]       | 64.2                     | 64.3                     | 64.4                     | 63.2                     | 63.4                     | 60.8                     |
| Avg. Dist. to Rail [m] | 2.4                      | 0.6                      | 1.3                      | 0.4                      | 0.7                      | 2.0                      |
| Avg. Stride Freq. [Hz] | 2.2                      | 2.2                      | 2.2                      | 2.2                      | 2.3                      | 2.2                      |
| Avg. Stride Length [m] | 6.4                      | 7.8                      | 7.9                      | 7.7                      | 7.5                      | 7.4                      |