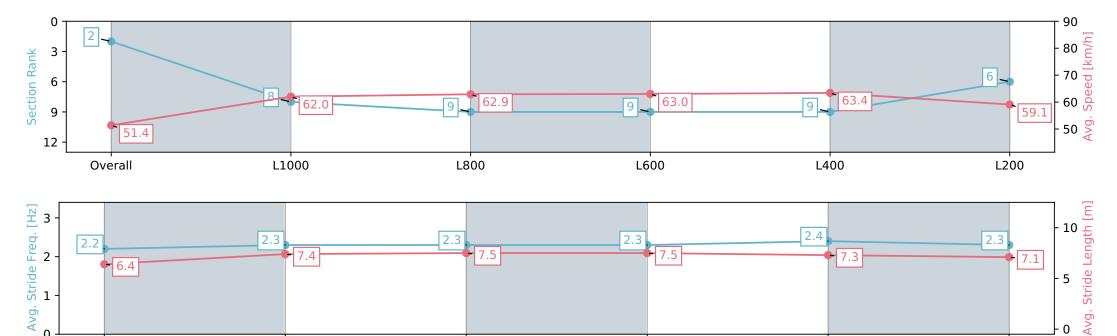

### Horse/Jockey Name **EAMONN'S MEMORY/Todd Pannell**

**Finish Rank** 2

0:11.37 (L200) **Fastest Section Time (Section)** 

Top Speed [km/h] (Section) 65.3 (Overall) **Race State Finished** 

## Morphettville Parks SA - Professional

Race 3: Sportsbet Same Race Multi Handicap - 1250m

| Section                | Overall                  | L1000                    | L800                     | L600                     | L400                     | L200                     |
|------------------------|--------------------------|--------------------------|--------------------------|--------------------------|--------------------------|--------------------------|
| Section Times          | 1:15.62 [2]<br>(0:17.50) | 0:58.12 [8]<br>(0:11.57) | 0:46.54 [9]<br>(0:11.49) | 0:35.05 [9]<br>(0:11.49) | 0:23.56 [9]<br>(0:11.37) | 0:12.19 [6]<br>(0:12.19) |
| Average Speed [km/h]   | 51.4                     | 62.0                     | 62.9                     | 63.0                     | 63.4                     | 59.1                     |
| Top Speed [km/h]       | 64.2                     | 65.3                     | 65.3                     | 64.1                     | 64.4                     | 62.8                     |
| Avg. Dist. to Rail [m] | 1.3                      | 0.7                      | 1.5                      | 1.1                      | 1.2                      | 3.6                      |
| Avg. Stride Freq. [Hz] | 2.2                      | 2.3                      | 2.3                      | 2.3                      | 2.4                      | 2.3                      |
| Avg. Stride Length [m] | 6.4                      | 7.4                      | 7.5                      | 7.5                      | 7.3                      | 7.1                      |