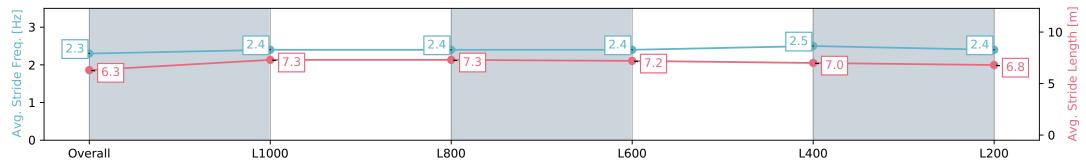

#### Horse/Jockey Name WILLYBEAFACTOR/Nichola Yuen **Finish Rank** 5 0:11.26 (L800) **Fastest Section Time (Section)**

66.0 (Overall)

**Finished** 

## **Morphettville Parks SA - Professional** Race 3: Sportsbet Same Race Multi Handicap - 1250m

08 June 2024 - 12:42PM

Track Rating: Good 4, Weather: Overcast, Rail Position: +6m 1000m-W/Post, +3m Remainder Sectional 608m

| Section                | Overall                  | L1000                    | L800                     | L600                     | L400                     | L200                     |
|------------------------|--------------------------|--------------------------|--------------------------|--------------------------|--------------------------|--------------------------|
| Section Times          | 1:15.73 [5]<br>(0:17.18) | 0:58.55 [2]<br>(0:11.26) | 0:47.29 [2]<br>(0:11.51) | 0:35.78 [2]<br>(0:11.59) | 0:24.19 [2]<br>(0:11.64) | 0:12.55 [2]<br>(0:12.55) |
| Average Speed [km/h]   | 52.4                     | 64.4                     | 63.0                     | 62.7                     | 62.2                     | 57.4                     |
| Top Speed [km/h]       | 64.9                     | 66.0                     | 64.7                     | 64.1                     | 64.0                     | 61.1                     |
| Avg. Dist. to Rail [m] | 5.5                      | 1.6                      | 2.6                      | 1.8                      | 2.5                      | 2.7                      |
| Avg. Stride Freq. [Hz] | 2.3                      | 2.4                      | 2.4                      | 2.4                      | 2.5                      | 2.4                      |
| Avg. Stride Length [m] | 6.3                      | 7.3                      | 7.3                      | 7.2                      | 7.0                      | 6.8                      |

Report Created: Sat 08 June 2024 13:29:17 GMT+10 (Note: Timing is based on positional data)

Ranking at each section and finish

No data available at this section

Top Speed [km/h] (Section)

**Race State** 

No data available NA