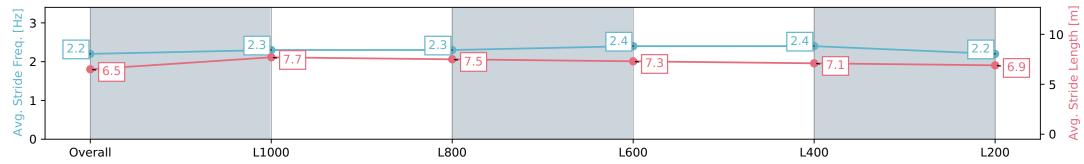

| Section                | Overall                  | L1000                    | L800                     | L600                     | L400                     | L200                     |
|------------------------|--------------------------|--------------------------|--------------------------|--------------------------|--------------------------|--------------------------|
| Section Times          | 1:15.68 [3]<br>(0:17.31) | 0:58.37 [5]<br>(0:11.41) | 0:46.96 [6]<br>(0:11.46) | 0:35.50 [6]<br>(0:11.68) | 0:23.82 [6]<br>(0:11.51) | 0:12.31 [4]<br>(0:12.31) |
| Average Speed [km/h]   | 51.9                     | 63.1                     | 63.0                     | 62.6                     | 62.7                     | 58.5                     |
| Top Speed [km/h]       | 64.4                     | 65.7                     | 64.7                     | 63.5                     | 64.4                     | 63.2                     |
| Avg. Dist. to Rail [m] | 2.6                      | 0.7                      | 1.3                      | 2.6                      | 1.3                      | 0.9                      |
| Avg. Stride Freq. [Hz] | 2.3                      | 2.3                      | 2.3                      | 2.4                      | 2.4                      | 2.4                      |
| Avg. Stride Length [m] | 6.3                      | 7.4                      | 7.4                      | 7.3                      | 7.1                      | 6.9                      |