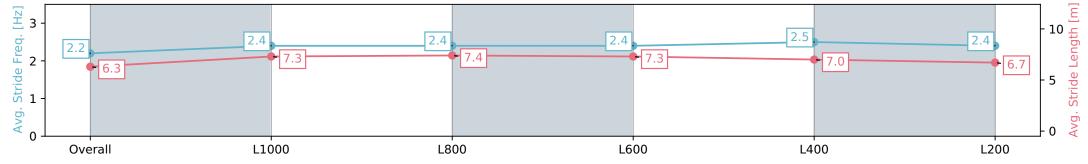

## Horse/Jockey Name BIG OPTION/Callan Murray Finish Rank 9 Fastest Section Time (Section) 0:11.41 (L800)

65.2 (Overall)

**Finished** 

### **Morphettville Parks SA - Professional**

Race 3: Sportsbet Same Race Multi Handicap - 1250m

Track Rating: Good 4, Weather: Overcast, Rail Position: +6m 1000m-W/Post, +3m Remainder Sectional 608m

| Section                | Overall                  | L1000                    | L800                     | L600                     | L400                     | L200                      |
|------------------------|--------------------------|--------------------------|--------------------------|--------------------------|--------------------------|---------------------------|
| Section Times          | 1:16.73 [9]<br>(0:17.46) | 0:59.27 [7]<br>(0:11.41) | 0:47.86 [7]<br>(0:11.46) | 0:36.40 [7]<br>(0:11.64) | 0:24.76 [7]<br>(0:11.85) | 0:12.91 [10]<br>(0:12.91) |
| Average Speed [km/h]   | 51.5                     | 63.7                     | 63.2                     | 62.8                     | 61.3                     | 55.8                      |
| Top Speed [km/h]       | 65.0                     | 65.2                     | 64.4                     | 63.4                     | 62.4                     | 59.9                      |
| Avg. Dist. to Rail [m] | 4.3                      | 1.9                      | 2.6                      | 2.7                      | 4.7                      | 5.8                       |
| Avg. Stride Freq. [Hz] | 2.2                      | 2.2                      | 2.2                      | 2.2                      | 2.3                      | 2.2                       |
| Avg. Stride Length [m] | 6.4                      | 7.9                      | 7.8                      | 7.7                      | 7.5                      | 7.2                       |

Report Created: Sat 08 June 2024 13:29:30 GMT+10 (Note: Timing is based on positional data)

[] Ranking at each section and finish

-:--- No data available at this section

Top Speed [km/h] (Section)

**Race State** 