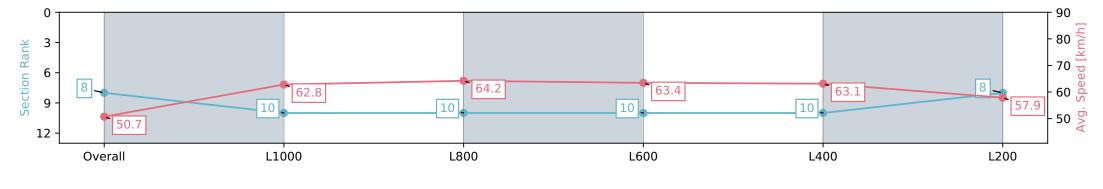

## Morphettville Parks SA - Professional

Race 3: Sportsbet Same Race Multi Handicap - 1250m

Track Rating: Good 4, Weather: Overcast, Rail Position: +6m 1000m-W/Post, +3m Remainder Sectional 608m

| Section                | Overall                  | L1000                     | L800                      | L600                      | L400                      | L200                     |
|------------------------|--------------------------|---------------------------|---------------------------|---------------------------|---------------------------|--------------------------|
| Section Times          | 1:16.14 [8]<br>(0:17.73) | 0:58.41 [10]<br>(0:11.59) | 0:46.82 [10]<br>(0:11.31) | 0:35.51 [10]<br>(0:11.55) | 0:23.96 [10]<br>(0:11.52) | 0:12.44 [8]<br>(0:12.44) |
| Average Speed [km/h]   | 50.7                     | 62.8                      | 64.2                      | 63.4                      | 63.1                      | 57.9                     |
| Top Speed [km/h]       | 63.9                     | 65.5                      | 65.8                      | 64.2                      | 63.8                      | 63.4                     |
| Avg. Dist. to Rail [m] | 4.9                      | 2.1                       | 3.3                       | 3.5                       | 6.0                       | 7.7                      |
| Avg. Stride Freq. [Hz] | 2.2                      | 2.4                       | 2.4                       | 2.4                       | 2.5                       | 2.4                      |
| Avg. Stride Length [m] | 6.3                      | 7.3                       | 7.4                       | 7.3                       | 7.0                       | 6.7                      |