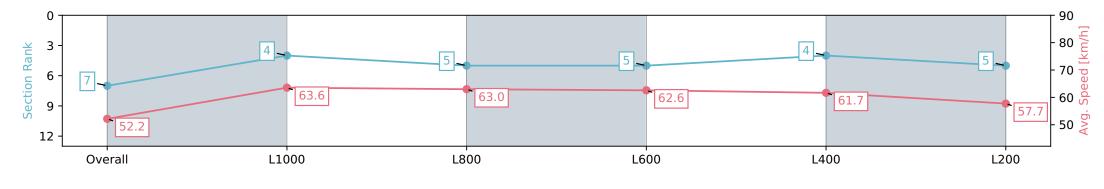

# Horse/Jockey Name CARARADA/Jason Holder Finish Rank 7 Fastest Section Time (Section) 0:11.39 (L800) Top Speed [km/h] (Section) 64.7 (Overall)

**Finished** 

## Morphettville Parks SA - Professional

Race 3: Sportsbet Same Race Multi Handicap - 1250m

Track Rating: Good 4, Weather: Overcast, Rail Position: +6m 1000m-W/Post, +3m Remainder Sectional 608m

| Section                | Overall                  | L1000                    | L800                     | L600                     | L400                     | L200                     |
|------------------------|--------------------------|--------------------------|--------------------------|--------------------------|--------------------------|--------------------------|
| Section Times          | 1:15.90 [7]<br>(0:17.26) | 0:58.64 [4]<br>(0:11.39) | 0:47.25 [5]<br>(0:11.47) | 0:35.78 [5]<br>(0:11.57) | 0:24.20 [4]<br>(0:11.72) | 0:12.48 [5]<br>(0:12.48) |
| Average Speed [km/h]   | 52.2                     | 63.6                     | 63.0                     | 62.6                     | 61.7                     | 57.7                     |
| Top Speed [km/h]       | 63.8                     | 64.7                     | 64.1                     | 63.5                     | 63.0                     | 61.2                     |
| Avg. Dist. to Rail [m] | 3.5                      | 1.5                      | 1.9                      | 1.2                      | 2.9                      | 4.9                      |
| Avg. Stride Freq. [Hz] | 2.2                      | 2.3                      | 2.3                      | 2.3                      | 2.4                      | 2.3                      |
| Avg. Stride Length [m] | 6.5                      | 7.6                      | 7.6                      | 7.5                      | 7.2                      | 6.9                      |