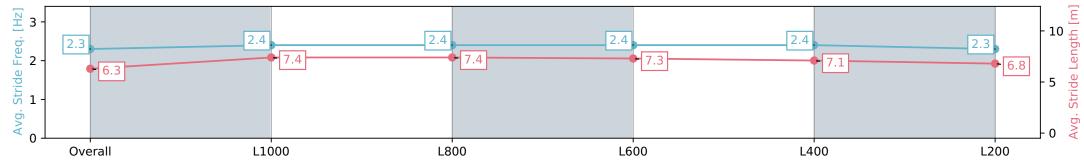

## Horse/Jockey Name WONDERWOMEN/Jacob Opperman Finish Rank 6

Finish Rank 6
Fastest Section Time (Section) 0:11.31 (L800)

64.6 (Overall)

Race State Finished

Top Speed [km/h] (Section)

## Morphettville Parks SA - Professional

Race 3: Sportsbet Same Race Multi Handicap - 1250m

Track Rating: Good 4, Weather: Overcast, Rail Position: +6m 1000m-W/Post, +3m Remainder Sectional 608m

| Section                | Overall                  | L1000                    | L800                     | L600                     | L400                     | L200                     |
|------------------------|--------------------------|--------------------------|--------------------------|--------------------------|--------------------------|--------------------------|
| Section Times          | 1:15.90 [6]<br>(0:17.25) | 0:58.65 [3]<br>(0:11.31) | 0:47.34 [3]<br>(0:11.50) | 0:35.84 [3]<br>(0:11.60) | 0:24.24 [3]<br>(0:11.61) | 0:12.63 [3]<br>(0:12.63) |
| Average Speed [km/h]   | 52.2                     | 63.5                     | 62.8                     | 62.5                     | 62.2                     | 57.0                     |
| Top Speed [km/h]       | 64.1                     | 64.6                     | 63.8                     | 64.1                     | 64.2                     | 60.9                     |
| Avg. Dist. to Rail [m] | 1.6                      | 0.5                      | 1.3                      | 1.2                      | 1.5                      | 1.9                      |
| Avg. Stride Freq. [Hz] | 2.3                      | 2.4                      | 2.4                      | 2.4                      | 2.4                      | 2.3                      |
| Avg. Stride Length [m] | 6.3                      | 7.4                      | 7.4                      | 7.3                      | 7.1                      | 6.8                      |