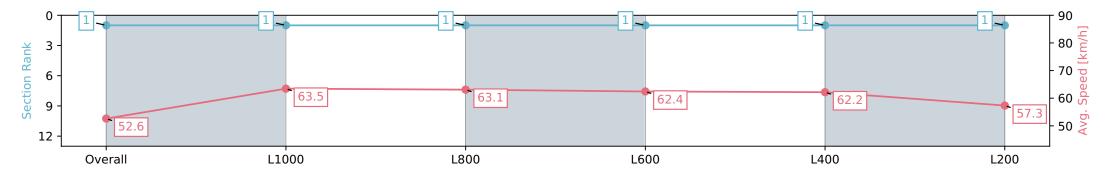

## Morphettville Parks SA - Professional

Race 3: Sportsbet Same Race Multi Handicap - 1250m

08 June 2024 - 12:42PM

Track Rating: Good 4, Weather: Overcast, Rail Position: +6m 1000m-W/Post, +3m Remainder Sectional 608m

| Section                | Overall                  | L1000                    | L800                     | L600                     | L400                     | L200                     |
|------------------------|--------------------------|--------------------------|--------------------------|--------------------------|--------------------------|--------------------------|
| Section Times          | 1:15.57 [1]<br>(0:17.08) | 0:58.49 [1]<br>(0:11.34) | 0:47.15 [1]<br>(0:11.46) | 0:35.69 [1]<br>(0:11.54) | 0:24.15 [1]<br>(0:11.57) | 0:12.57 [1]<br>(0:12.56) |
| Average Speed [km/h]   | 52.6                     | 63.5                     | 63.1                     | 62.4                     | 62.2                     | 57.3                     |
| Top Speed [km/h]       | 64.2                     | 64.3                     | 64.4                     | 63.2                     | 63.4                     | 60.8                     |
| Avg. Dist. to Rail [m] | 2.4                      | 0.6                      | 1.3                      | 0.4                      | 0.7                      | 2.0                      |
| Avg. Stride Freq. [Hz] | 2.2                      | 2.2                      | 2.2                      | 2.2                      | 2.3                      | 2.2                      |
| Avg. Stride Length [m] | 6.4                      | 7.8                      | 7.9                      | 7.7                      | 7.5                      | 7.4                      |