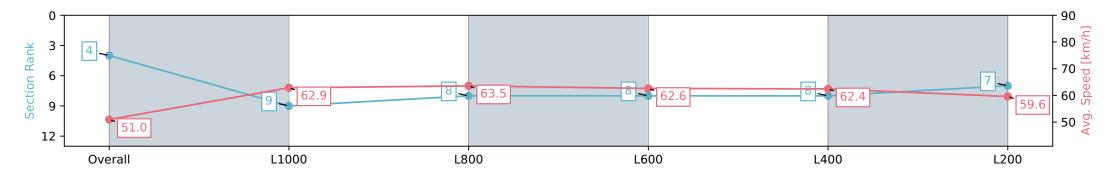

## Horse/Jockey Name AIGUILETTE/Rochelle Milnes Finish Rank 4

**Finished** 

**Fastest Section Time (Section)** 

Top Speed [km/h] (Section)

**Race State** 

## Morphettville Parks SA - Professional

### Race 3: Sportsbet Same Race Multi Handicap - 1250m

08 June 2024 - 12:42PM

Track Rating: Good 4, Weather: Overcast, Rail Position: +6m 1000m-W/Post, +3m Remainder Sectional 608m

| Section                | Overall                  | L1000                    | L800                     | L600                     | L400                     | L200                     |
|------------------------|--------------------------|--------------------------|--------------------------|--------------------------|--------------------------|--------------------------|
| Section Times          | 1:15.68 [4]<br>(0:17.62) | 0:58.06 [9]<br>(0:11.41) | 0:46.65 [8]<br>(0:11.34) | 0:35.31 [8]<br>(0:11.62) | 0:23.69 [8]<br>(0:11.62) | 0:12.07 [7]<br>(0:12.07) |
| Average Speed [km/h]   | 51.0                     | 62.9                     | 63.5                     | 62.6                     | 62.4                     | 59.6                     |
| Top Speed [km/h]       | 65.0                     | 64.3                     | 65.1                     | 63.3                     | 63.3                     | 62.5                     |
| Avg. Dist. to Rail [m] | 2.3                      | 0.9                      | 0.5                      | 1.9                      | 3.7                      | 6.4                      |
| Avg. Stride Freq. [Hz] | 2.3                      | 2.4                      | 2.4                      | 2.4                      | 2.4                      | 2.4                      |
| Avg. Stride Length [m] | 6.1                      | 7.3                      | 7.3                      | 7.3                      | 7.1                      | 7.0                      |

Report Created: Sat 08 June 2024 13:29:15 GMT+10 (Note: Timing is based on positional data)

[] Ranking at each section and finish

-:--- No data available at this section