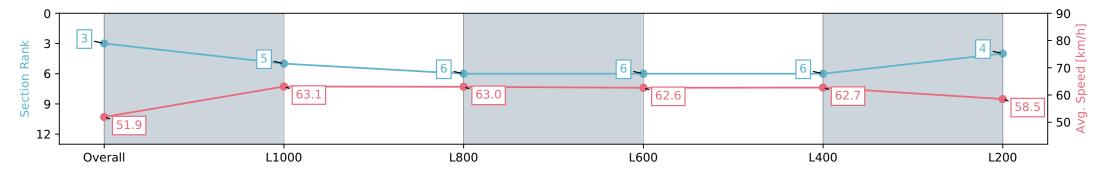

# Horse/Jockey Name KING MOYA/Dom Tourneur Finish Rank 3 Fastest Section Time (Section) Top Speed [km/h] (Section) 65.7 (Overall)

**Finished** 

| Section                | Overall                  | L1000                    | L800                     | L600                     | L400                     | L200                     |
|------------------------|--------------------------|--------------------------|--------------------------|--------------------------|--------------------------|--------------------------|
| Section Times          | 1:15.68 [3]<br>(0:17.31) | 0:58.37 [5]<br>(0:11.41) | 0:46.96 [6]<br>(0:11.46) | 0:35.50 [6]<br>(0:11.68) | 0:23.82 [6]<br>(0:11.51) | 0:12.31 [4]<br>(0:12.31) |
| Average Speed [km/h]   | 51.9                     | 63.1                     | 63.0                     | 62.6                     | 62.7                     | 58.5                     |
| Top Speed [km/h]       | 64.4                     | 65.7                     | 64.7                     | 63.5                     | 64.4                     | 63.2                     |
| Avg. Dist. to Rail [m] | 2.6                      | 0.7                      | 1.3                      | 2.6                      | 1.3                      | 0.9                      |
| Avg. Stride Freq. [Hz] | 2.3                      | 2.3                      | 2.3                      | 2.4                      | 2.4                      | 2.4                      |
| Avg. Stride Length [m] | 6.3                      | 7.4                      | 7.4                      | 7.3                      | 7.1                      | 6.9                      |