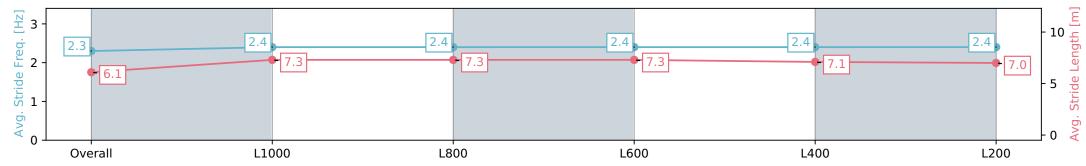

## Horse/Jockey Name AIGUILETTE/Rochelle Milnes Finish Rank 4

**Finished** 

**Fastest Section Time (Section)** 

Top Speed [km/h] (Section)

**Race State** 

## Morphettville Parks SA - Professional

### Race 3: Sportsbet Same Race Multi Handicap - 1250m

08 June 2024 - 12:42PM

Track Rating: Good 4, Weather: Overcast, Rail Position: +6m 1000m-W/Post, +3m Remainder Sectional 608m

| Section                | Overall                  | L1000                    | L800                     | L600                     | L400                     | L200                     |
|------------------------|--------------------------|--------------------------|--------------------------|--------------------------|--------------------------|--------------------------|
| Section Times          | 1:15.68 [4]<br>(0:17.62) | 0:58.06 [9]<br>(0:11.41) | 0:46.65 [8]<br>(0:11.34) | 0:35.31 [8]<br>(0:11.62) | 0:23.69 [8]<br>(0:11.62) | 0:12.07 [7]<br>(0:12.07) |
| Average Speed [km/h]   | 51.0                     | 62.9                     | 63.5                     | 62.6                     | 62.4                     | 59.6                     |
| Top Speed [km/h]       | 65.0                     | 64.3                     | 65.1                     | 63.3                     | 63.3                     | 62.5                     |
| Avg. Dist. to Rail [m] | 2.3                      | 0.9                      | 0.5                      | 1.9                      | 3.7                      | 6.4                      |
| Avg. Stride Freq. [Hz] | 2.3                      | 2.4                      | 2.4                      | 2.4                      | 2.4                      | 2.4                      |
| Avg. Stride Length [m] | 6.1                      | 7.3                      | 7.3                      | 7.3                      | 7.1                      | 7.0                      |

Report Created: Sat 08 June 2024 13:29:15 GMT+10 (Note: Timing is based on positional data)

[] Ranking at each section and finish

-:--- No data available at this section