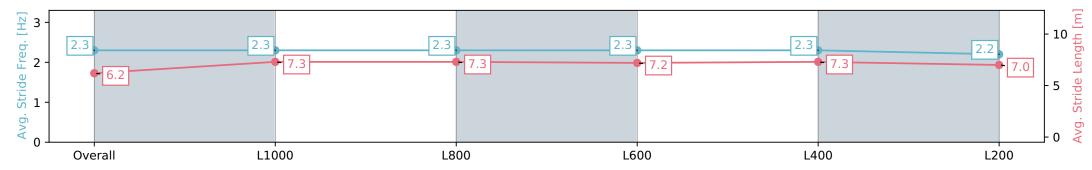

## Race 1: Canadian Club Maiden Plate - 1250m

### 08 June 2024 - 11:35AM

Track Rating: Good 4, Weather: Overcast, Rail Position: +6m 1000m-W/Post, +3m Remainder Sectional 608m

| Section                | Overall                  | L1000                    | L800                     | L600                     | L400                     | L200                     |
|------------------------|--------------------------|--------------------------|--------------------------|--------------------------|--------------------------|--------------------------|
| Section Times          | 1:16.62 [3]<br>(0:16.99) | 0:59.63 [5]<br>(0:11.41) | 0:48.22 [5]<br>(0:11.37) | 0:36.85 [4]<br>(0:11.89) | 0:24.96 [4]<br>(0:11.99) | 0:12.97 [3]<br>(0:12.97) |
| Average Speed [km/h]   | 53.0                     | 63.6                     | 63.4                     | 60.9                     | 60.5                     | 55.5                     |
| Top Speed [km/h]       | 65.8                     | 65.3                     | 64.9                     | 61.5                     | 61.8                     | 59.5                     |
| Avg. Dist. to Rail [m] | 3.3                      | 1.6                      | 0.6                      | 1.3                      | 3.9                      | 4.1                      |
| Avg. Stride Freq. [Hz] | 2.3                      | 2.3                      | 2.3                      | 2.3                      | 2.3                      | 2.2                      |
| Avg. Stride Length [m] | 6.2                      | 7.3                      | 7.3                      | 7.2                      | 7.3                      | 7.0                      |

Report Created: Sat 08 June 2024 12:49:24 GMT+10 (Note: Timing is based on positional data)

[] Ranking at each section and finish

-:--- No data available at this section

NA No data available