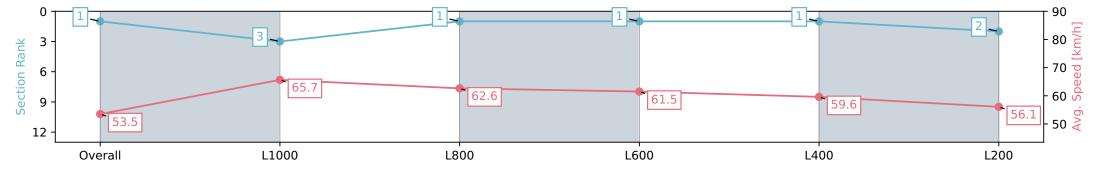

### Race 1: Canadian Club Maiden Plate - 1250m

08 June 2024 - 11:35AM

Track Rating: Good 4, Weather: Overcast, Rail Position: +6m 1000m-W/Post, +3m Remainder Sectional 608m

| Section                | Overall                  | L1000                    | L800                     | L600                     | L400                     | L200                     |
|------------------------|--------------------------|--------------------------|--------------------------|--------------------------|--------------------------|--------------------------|
| Section Times          | 1:16.19 [1]<br>(0:16.87) | 0:59.32 [3]<br>(0:11.02) | 0:48.30 [1]<br>(0:11.52) | 0:36.78 [1]<br>(0:11.82) | 0:24.96 [1]<br>(0:12.11) | 0:12.85 [2]<br>(0:12.85) |
| Average Speed [km/h]   | 53.5                     | 65.7                     | 62.6                     | 61.5                     | 59.6                     | 56.1                     |
| Top Speed [km/h]       | 67.9                     | 68.1                     | 63.5                     | 62.3                     | 60.9                     | 59.1                     |
| Avg. Dist. to Rail [m] | 2.1                      | 1.3                      | 1.5                      | 1.5                      | 1.3                      | 0.6                      |
| Avg. Stride Freq. [Hz] | 2.3                      | 2.4                      | 2.3                      | 2.3                      | 2.3                      | 2.2                      |
| Avg. Stride Length [m] | 6.2                      | 7.5                      | 7.3                      | 7.2                      | 7.3                      | 7.1                      |