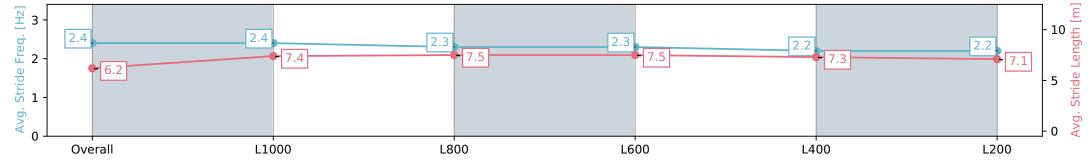

# Horse/Jockey Name LADY LUPARA/Callan Murray Finish Rank 5 Fastest Section Time (Section) Top Speed [km/h] (Section) 67.4 (Overall)

**Finished** 

### Race 1: Canadian Club Maiden Plate - 1250m

08 June 2024 - 11:35AM

Track Rating: Good 4, Weather: Overcast, Rail Position: +6m 1000m-W/Post, +3m Remainder Sectional 608m

| Section                | Overall                  | L1000                    | L800                     | L600                     | L400                     | L200                     |
|------------------------|--------------------------|--------------------------|--------------------------|--------------------------|--------------------------|--------------------------|
| Section Times          | 1:16.94 [5]<br>(0:16.81) | 1:00.13 [1]<br>(0:11.59) | 0:48.54 [4]<br>(0:11.53) | 0:37.01 [5]<br>(0:11.87) | 0:25.14 [5]<br>(0:12.28) | 0:12.86 [5]<br>(0:12.86) |
| Average Speed [km/h]   | 53.6                     | 63.0                     | 62.5                     | 61.2                     | 59.0                     | 55.9                     |
| Top Speed [km/h]       | 67.4                     | 67.1                     | 64.5                     | 62.1                     | 60.3                     | 58.5                     |
| Avg. Dist. to Rail [m] | 4.5                      | 2.4                      | 1.2                      | 1.6                      | 2.2                      | 3.5                      |
| Avg. Stride Freq. [Hz] | 2.4                      | 2.4                      | 2.3                      | 2.3                      | 2.2                      | 2.2                      |
| Avg. Stride Length [m] | 6.2                      | 7.4                      | 7.5                      | 7.5                      | 7.3                      | 7.1                      |

Report Created: Sat 08 June 2024 12:49:30 GMT+10 (Note: Timing is based on positional data)

[] Ranking at each section and finish

-:--- No data available at this section

NA No data available