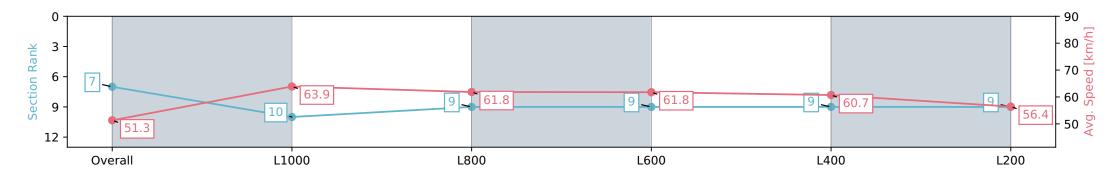

# Horse/Jockey Name JACOBS GATE/Teagan Voorham Finish Rank 7 Fastest Section Time (Section) Top Speed [km/h] (Section) Race State JACOBS GATE/Teagan Voorham 6.1 (Overall) Finished

# **Morphettville Parks SA - Professional**

## Race 1: Canadian Club Maiden Plate - 1250m

### 08 June 2024 - 11:35AM

Track Rating: Good 4, Weather: Overcast, Rail Position: +6m 1000m-W/Post, +3m Remainder Sectional 608m

| Section                | Overall                  | L1000                     | L800                     | L600                     | L400                     | L200                     |
|------------------------|--------------------------|---------------------------|--------------------------|--------------------------|--------------------------|--------------------------|
| Section Times          | 1:17.06 [7]<br>(0:17.55) | 0:59.51 [10]<br>(0:11.33) | 0:48.18 [9]<br>(0:11.68) | 0:36.50 [9]<br>(0:11.78) | 0:24.72 [9]<br>(0:11.95) | 0:12.77 [9]<br>(0:12.77) |
| Average Speed [km/h]   | 51.3                     | 63.9                      | 61.8                     | 61.8                     | 60.7                     | 56.4                     |
| Top Speed [km/h]       | 65.6                     | 66.1                      | 62.7                     | 62.4                     | 62.0                     | 59.2                     |
| Avg. Dist. to Rail [m] | 5.6                      | 1.1                       | 1.1                      | 2.0                      | 4.5                      | 6.3                      |
| Avg. Stride Freq. [Hz] | 2.3                      | 2.3                       | 2.3                      | 2.3                      | 2.3                      | 2.3                      |
| Avg. Stride Length [m] | 6.2                      | 7.7                       | 7.6                      | 7.4                      | 7.3                      | 6.9                      |

Report Created: Sat 08 June 2024 12:49:36 GMT+10 (Note: Timing is based on positional data)

[] Ranking at each section and finish

-:--.- No data available at this section