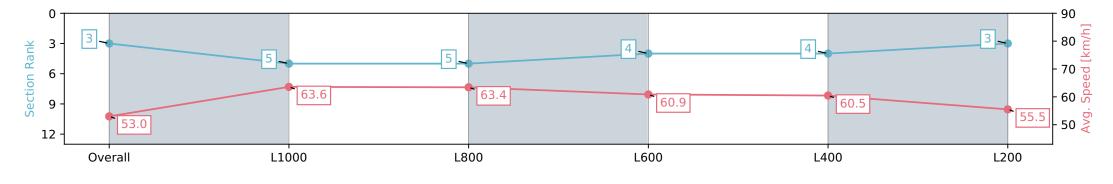

## Race 1: Canadian Club Maiden Plate - 1250m

### 08 June 2024 - 11:35AM

Track Rating: Good 4, Weather: Overcast, Rail Position: +6m 1000m-W/Post, +3m Remainder Sectional 608m

| Section                | Overall                  | L1000                    | L800                     | L600                     | L400                     | L200                     |
|------------------------|--------------------------|--------------------------|--------------------------|--------------------------|--------------------------|--------------------------|
| Section Times          | 1:16.62 [3]<br>(0:16.99) | 0:59.63 [5]<br>(0:11.41) | 0:48.22 [5]<br>(0:11.37) | 0:36.85 [4]<br>(0:11.89) | 0:24.96 [4]<br>(0:11.99) | 0:12.97 [3]<br>(0:12.97) |
| Average Speed [km/h]   | 53.0                     | 63.6                     | 63.4                     | 60.9                     | 60.5                     | 55.5                     |
| Top Speed [km/h]       | 65.8                     | 65.3                     | 64.9                     | 61.5                     | 61.8                     | 59.5                     |
| Avg. Dist. to Rail [m] | 3.3                      | 1.6                      | 0.6                      | 1.3                      | 3.9                      | 4.1                      |
| Avg. Stride Freq. [Hz] | 2.3                      | 2.3                      | 2.3                      | 2.3                      | 2.3                      | 2.2                      |
| Avg. Stride Length [m] | 6.2                      | 7.3                      | 7.3                      | 7.2                      | 7.3                      | 7.0                      |

Report Created: Sat 08 June 2024 12:49:24 GMT+10 (Note: Timing is based on positional data)

[] Ranking at each section and finish

-:--- No data available at this section

NA No data available