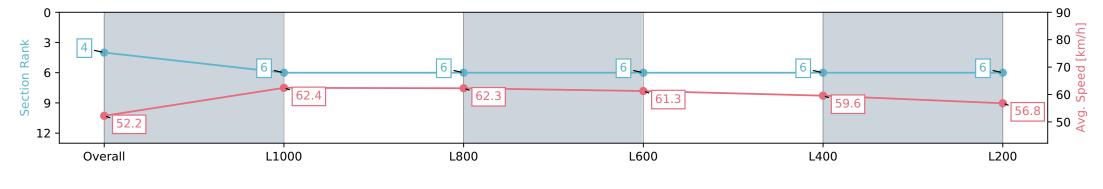

# **Morphettville Parks SA - Professional**

### Race 1: Canadian Club Maiden Plate - 1250m

08 June 2024 - 11:35AM

Track Rating: Good 4, Weather: Overcast, Rail Position: +6m 1000m-W/Post, +3m Remainder Sectional 608m

| Section                | Overall                  | L1000                    | L800                     | L600                     | L400                     | L200                     |
|------------------------|--------------------------|--------------------------|--------------------------|--------------------------|--------------------------|--------------------------|
| Section Times          | 1:16.77 [4]<br>(0:17.22) | 0:59.55 [6]<br>(0:11.54) | 0:48.01 [6]<br>(0:11.56) | 0:36.45 [6]<br>(0:11.69) | 0:24.76 [6]<br>(0:12.08) | 0:12.68 [6]<br>(0:12.68) |
| Average Speed [km/h]   | 52.2                     | 62.4                     | 62.3                     | 61.3                     | 59.6                     | 56.8                     |
| Top Speed [km/h]       | 65.9                     | 65.5                     | 64.1                     | 63.3                     | 61.0                     | 59.8                     |
| Avg. Dist. to Rail [m] | 4.6                      | 0.3                      | 0.4                      | 0.7                      | 0.7                      | 0.6                      |
| Avg. Stride Freq. [Hz] | 2.3                      | 2.4                      | 2.3                      | 2.3                      | 2.3                      | 2.2                      |
| Avg. Stride Length [m] | 6.2                      | 7.2                      | 7.4                      | 7.3                      | 7.1                      | 7.1                      |

Report Created: Sat 08 June 2024 12:49:27 GMT+10 (Note: Timing is based on positional data)

[] Ranking at each section and finish

-:--- No data available at this section

NA No data available