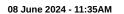

# Horse/Jockey Name THE ARITHMETICIAN/Justin Potter Finish Rank 9 Fastest Section Time (Section) 0:11.40 (L800) Top Speed [km/h] (Section) 66.1 (Overall)

**Finished** 

### Race 1: Canadian Club Maiden Plate - 1250m

Track Rating: Good 4, Weather: Overcast, Rail Position: +6m 1000m-W/Post, +3m Remainder Sectional 608m

| Section                | Overall                  | L1000                    | L800                     | L600                     | L400                     | L200                     |
|------------------------|--------------------------|--------------------------|--------------------------|--------------------------|--------------------------|--------------------------|
| Section Times          | 1:17.15 [9]<br>(0:17.40) | 0:59.75 [8]<br>(0:11.40) | 0:48.35 [8]<br>(0:11.75) | 0:36.60 [8]<br>(0:11.62) | 0:24.98 [8]<br>(0:12.02) | 0:12.96 [8]<br>(0:12.96) |
| Average Speed [km/h]   | 51.7                     | 63.1                     | 61.3                     | 62.0                     | 60.0                     | 55.7                     |
| Top Speed [km/h]       | 66.0                     | 66.1                     | 62.2                     | 62.9                     | 61.2                     | 58.9                     |
| Avg. Dist. to Rail [m] | 3.1                      | 0.5                      | 0.5                      | 0.6                      | 0.8                      | 1.5                      |
| Avg. Stride Freq. [Hz] | 2.3                      | 2.4                      | 2.3                      | 2.3                      | 2.3                      | 2.3                      |
| Avg. Stride Length [m] | 6.4                      | 7.4                      | 7.3                      | 7.5                      | 7.2                      | 6.9                      |