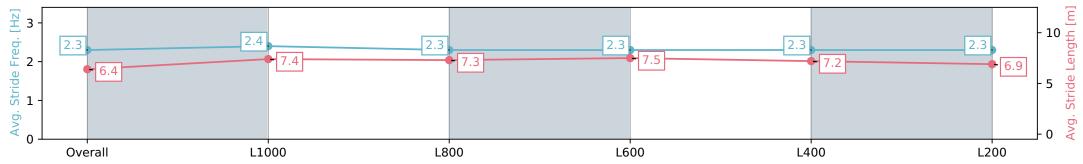

# Horse/Jockey Name LUDO/Ben Price Finish Rank 10 Fastest Section Time (Section) 0:11.34 (L800) Top Speed [km/h] (Section) 65.3 (Overall) Race State Finished

### Race 1: Canadian Club Maiden Plate - 1250m

08 June 2024 - 11:35AM

Track Rating: Good 4, Weather: Overcast, Rail Position: +6m 1000m-W/Post, +3m Remainder Sectional 608m

| Section                | Overall                   | L1000                    | L800                      | L600                      | L400                      | L200                      |
|------------------------|---------------------------|--------------------------|---------------------------|---------------------------|---------------------------|---------------------------|
| Section Times          | 1:17.60 [10]<br>(0:17.55) | 1:00.05 [9]<br>(0:11.34) | 0:48.71 [10]<br>(0:11.79) | 0:36.92 [10]<br>(0:11.66) | 0:25.26 [10]<br>(0:12.09) | 0:13.17 [10]<br>(0:13.17) |
| Average Speed [km/h]   | 51.2                      | 63.7                     | 61.2                      | 62.4                      | 59.9                      | 54.7                      |
| Top Speed [km/h]       | 64.5                      | 65.3                     | 62.0                      | 63.2                      | 61.6                      | 58.1                      |
| Avg. Dist. to Rail [m] | 2.6                       | 0.8                      | 1.0                       | 1.9                       | 3.2                       | 5.2                       |
| Avg. Stride Freq. [Hz] | 2.4                       | 2.4                      | 2.4                       | 2.4                       | 2.4                       | 2.3                       |
| Avg. Stride Length [m] | 5.9                       | 7.3                      | 7.2                       | 7.3                       | 7.0                       | 6.7                       |