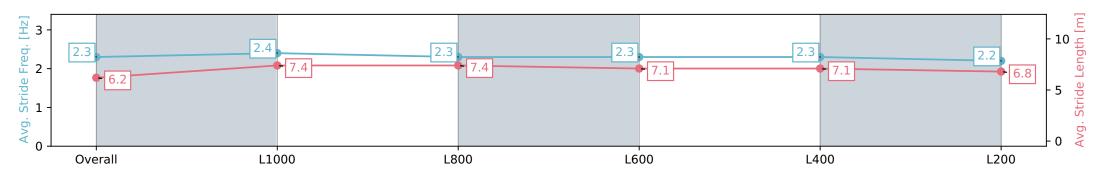

# Horse/Jockey Name ARTILLERY/Jessica Eaton Finish Rank 1 Fastest Section Time (Section) Top Speed [km/h] (Section) Race State ARTILLERY/Jessica Eaton 68.1 (Overall) Finished

# **Morphettville Parks SA - Professional**

### Race 1: Canadian Club Maiden Plate - 1250m

08 June 2024 - 11:35AM

Track Rating: Good 4, Weather: Overcast, Rail Position: +6m 1000m-W/Post, +3m Remainder Sectional 608m

| Section                | Overall                  | L1000                    | L800                     | L600                     | L400                     | L200                     |
|------------------------|--------------------------|--------------------------|--------------------------|--------------------------|--------------------------|--------------------------|
| Section Times          | 1:16.19 [1]<br>(0:16.87) | 0:59.32 [3]<br>(0:11.02) | 0:48.30 [1]<br>(0:11.52) | 0:36.78 [1]<br>(0:11.82) | 0:24.96 [1]<br>(0:12.11) | 0:12.85 [2]<br>(0:12.85) |
| Average Speed [km/h]   | 53.5                     | 65.7                     | 62.6                     | 61.5                     | 59.6                     | 56.1                     |
| Top Speed [km/h]       | 67.9                     | 68.1                     | 63.5                     | 62.3                     | 60.9                     | 59.1                     |
| Avg. Dist. to Rail [m] | 2.1                      | 1.3                      | 1.5                      | 1.5                      | 1.3                      | 0.6                      |
| Avg. Stride Freq. [Hz] | 2.3                      | 2.4                      | 2.3                      | 2.3                      | 2.3                      | 2.2                      |
| Avg. Stride Length [m] | 6.2                      | 7.5                      | 7.3                      | 7.2                      | 7.3                      | 7.1                      |

Report Created: Sat 08 June 2024 12:49:18 GMT+10 (Note: Timing is based on positional data)

[] Ranking at each section and finish

-:--.- No data available at this section