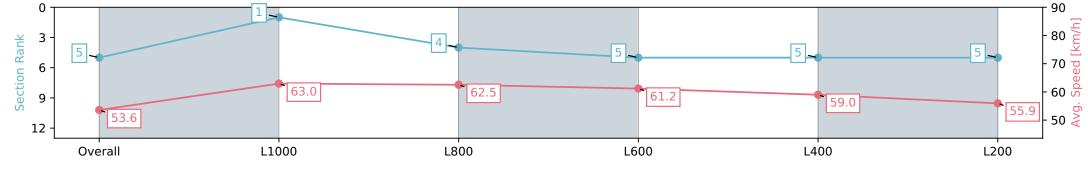

# Horse/Jockey Name LADY LUPARA/Callan Murray Finish Rank 5 Fastest Section Time (Section) Top Speed [km/h] (Section) 67.4 (Overall)

**Finished** 

### Race 1: Canadian Club Maiden Plate - 1250m

08 June 2024 - 11:35AM

Track Rating: Good 4, Weather: Overcast, Rail Position: +6m 1000m-W/Post, +3m Remainder Sectional 608m

| Section                | Overall                  | L1000                    | L800                     | L600                     | L400                     | L200                     |
|------------------------|--------------------------|--------------------------|--------------------------|--------------------------|--------------------------|--------------------------|
| Section Times          | 1:16.94 [5]<br>(0:16.81) | 1:00.13 [1]<br>(0:11.59) | 0:48.54 [4]<br>(0:11.53) | 0:37.01 [5]<br>(0:11.87) | 0:25.14 [5]<br>(0:12.28) | 0:12.86 [5]<br>(0:12.86) |
| Average Speed [km/h]   | 53.6                     | 63.0                     | 62.5                     | 61.2                     | 59.0                     | 55.9                     |
| Top Speed [km/h]       | 67.4                     | 67.1                     | 64.5                     | 62.1                     | 60.3                     | 58.5                     |
| Avg. Dist. to Rail [m] | 4.5                      | 2.4                      | 1.2                      | 1.6                      | 2.2                      | 3.5                      |
| Avg. Stride Freq. [Hz] | 2.4                      | 2.4                      | 2.3                      | 2.3                      | 2.2                      | 2.2                      |
| Avg. Stride Length [m] | 6.2                      | 7.4                      | 7.5                      | 7.5                      | 7.3                      | 7.1                      |

Report Created: Sat 08 June 2024 12:49:30 GMT+10 (Note: Timing is based on positional data)

[] Ranking at each section and finish

-:--- No data available at this section

NA No data available