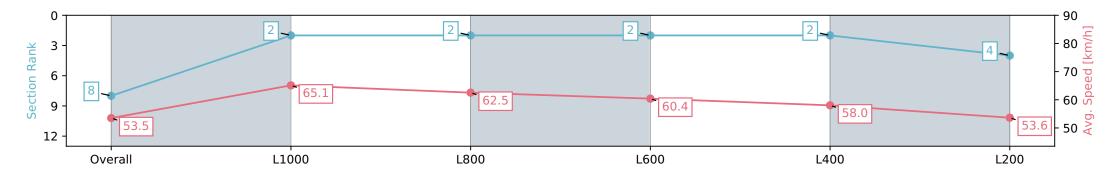

# Horse/Jockey Name ARTILLERY/Jessica Eaton Finish Rank 1 Fastest Section Time (Section) Top Speed [km/h] (Section) Race State ARTILLERY/Jessica Eaton 68.1 (Overall) Finished

# **Morphettville Parks SA - Professional**

### Race 1: Canadian Club Maiden Plate - 1250m

08 June 2024 - 11:35AM

Track Rating: Good 4, Weather: Overcast, Rail Position: +6m 1000m-W/Post, +3m Remainder Sectional 608m

| Section                | Overall                  | L1000                    | L800                     | L600                     | L400                     | L200                     |
|------------------------|--------------------------|--------------------------|--------------------------|--------------------------|--------------------------|--------------------------|
| Section Times          | 1:16.19 [1]<br>(0:16.87) | 0:59.32 [3]<br>(0:11.02) | 0:48.30 [1]<br>(0:11.52) | 0:36.78 [1]<br>(0:11.82) | 0:24.96 [1]<br>(0:12.11) | 0:12.85 [2]<br>(0:12.85) |
| Average Speed [km/h]   | 53.5                     | 65.7                     | 62.6                     | 61.5                     | 59.6                     | 56.1                     |
| Top Speed [km/h]       | 67.9                     | 68.1                     | 63.5                     | 62.3                     | 60.9                     | 59.1                     |
| Avg. Dist. to Rail [m] | 2.1                      | 1.3                      | 1.5                      | 1.5                      | 1.3                      | 0.6                      |
| Avg. Stride Freq. [Hz] | 2.3                      | 2.4                      | 2.3                      | 2.3                      | 2.3                      | 2.2                      |
| Avg. Stride Length [m] | 6.2                      | 7.5                      | 7.3                      | 7.2                      | 7.3                      | 7.1                      |

Report Created: Sat 08 June 2024 12:49:18 GMT+10 (Note: Timing is based on positional data)

[] Ranking at each section and finish

-:--.- No data available at this section