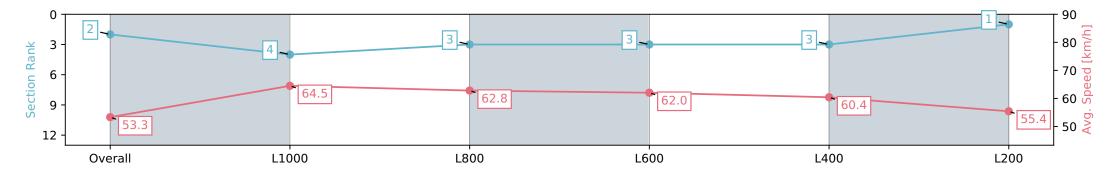

### Race 1: Canadian Club Maiden Plate - 1250m

08 June 2024 - 11:35AM

Track Rating: Good 4, Weather: Overcast, Rail Position: +6m 1000m-W/Post, +3m Remainder Sectional 608m

| Section                | Overall                  | L1000                    | L800                     | L600                     | L400                     | L200                     |
|------------------------|--------------------------|--------------------------|--------------------------|--------------------------|--------------------------|--------------------------|
| Section Times          | 1:16.30 [2]<br>(0:16.88) | 0:59.42 [4]<br>(0:11.21) | 0:48.21 [3]<br>(0:11.51) | 0:36.70 [3]<br>(0:11.72) | 0:24.98 [3]<br>(0:12.00) | 0:12.98 [1]<br>(0:12.98) |
| Average Speed [km/h]   | 53.3                     | 64.5                     | 62.8                     | 62.0                     | 60.4                     | 55.4                     |
| Top Speed [km/h]       | 67.9                     | 66.9                     | 64.2                     | 62.9                     | 62.3                     | 58.9                     |
| Avg. Dist. to Rail [m] | 2.8                      | 1.2                      | 1.7                      | 1.9                      | 3.1                      | 2.5                      |
| Avg. Stride Freq. [Hz] | 2.4                      | 2.4                      | 2.3                      | 2.3                      | 2.3                      | 2.2                      |
| Avg. Stride Length [m] | 6.1                      | 7.6                      | 7.6                      | 7.4                      | 7.3                      | 6.9                      |