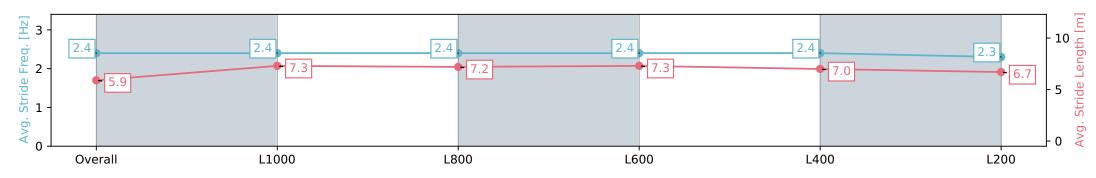

### Race 1: Canadian Club Maiden Plate - 1250m

08 June 2024 - 11:35AM

Track Rating: Good 4, Weather: Overcast, Rail Position: +6m 1000m-W/Post, +3m Remainder Sectional 608m

| Section                | Overall                   | L1000                    | L800                      | L600                      | L400                      | L200                      |
|------------------------|---------------------------|--------------------------|---------------------------|---------------------------|---------------------------|---------------------------|
| Section Times          | 1:17.60 [10]<br>(0:17.55) | 1:00.05 [9]<br>(0:11.34) | 0:48.71 [10]<br>(0:11.79) | 0:36.92 [10]<br>(0:11.66) | 0:25.26 [10]<br>(0:12.09) | 0:13.17 [10]<br>(0:13.17) |
| Average Speed [km/h]   | 51.2                      | 63.7                     | 61.2                      | 62.4                      | 59.9                      | 54.7                      |
| Top Speed [km/h]       | 64.5                      | 65.3                     | 62.0                      | 63.2                      | 61.6                      | 58.1                      |
| Avg. Dist. to Rail [m] | 2.6                       | 0.8                      | 1.0                       | 1.9                       | 3.2                       | 5.2                       |
| Avg. Stride Freq. [Hz] | 2.4                       | 2.4                      | 2.4                       | 2.4                       | 2.4                       | 2.3                       |
| Avg. Stride Length [m] | 5.9                       | 7.3                      | 7.2                       | 7.3                       | 7.0                       | 6.7                       |