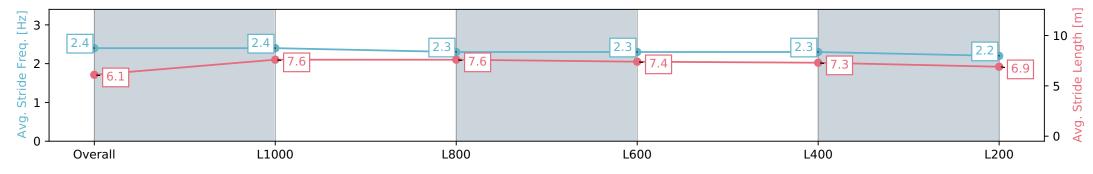

### Race 1: Canadian Club Maiden Plate - 1250m

08 June 2024 - 11:35AM

Track Rating: Good 4, Weather: Overcast, Rail Position: +6m 1000m-W/Post, +3m Remainder Sectional 608m

| Section                | Overall                  | L1000                    | L800                     | L600                     | L400                     | L200                     |
|------------------------|--------------------------|--------------------------|--------------------------|--------------------------|--------------------------|--------------------------|
| Section Times          | 1:16.30 [2]<br>(0:16.88) | 0:59.42 [4]<br>(0:11.21) | 0:48.21 [3]<br>(0:11.51) | 0:36.70 [3]<br>(0:11.72) | 0:24.98 [3]<br>(0:12.00) | 0:12.98 [1]<br>(0:12.98) |
| Average Speed [km/h]   | 53.3                     | 64.5                     | 62.8                     | 62.0                     | 60.4                     | 55.4                     |
| Top Speed [km/h]       | 67.9                     | 66.9                     | 64.2                     | 62.9                     | 62.3                     | 58.9                     |
| Avg. Dist. to Rail [m] | 2.8                      | 1.2                      | 1.7                      | 1.9                      | 3.1                      | 2.5                      |
| Avg. Stride Freq. [Hz] | 2.4                      | 2.4                      | 2.3                      | 2.3                      | 2.3                      | 2.2                      |
| Avg. Stride Length [m] | 6.1                      | 7.6                      | 7.6                      | 7.4                      | 7.3                      | 6.9                      |