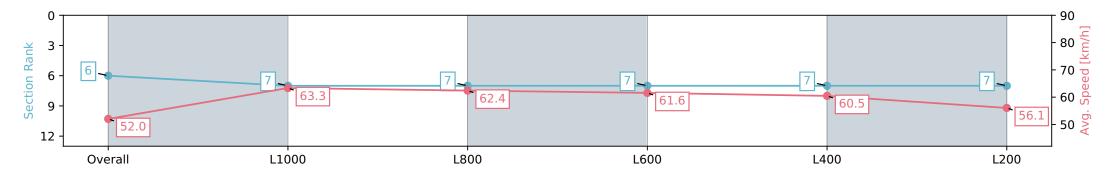

# Horse/Jockey Name SAINT MICHAEL/Kayla Crowther Finish Rank 6 Fastest Section Time (Section) 0:11.48 (L800) Top Speed [km/h] (Section) 66.1 (Overall) Race State Finished

### Race 1: Canadian Club Maiden Plate - 1250m

Track Rating: Good 4, Weather: Overcast, Rail Position: +6m 1000m-W/Post, +3m Remainder Sectional 608m

| Section                | Overall                  | L1000                    | L800                     | L600                     | L400                     | L200                     |
|------------------------|--------------------------|--------------------------|--------------------------|--------------------------|--------------------------|--------------------------|
| Section Times          | 1:16.95 [6]<br>(0:17.30) | 0:59.65 [7]<br>(0:11.48) | 0:48.17 [7]<br>(0:11.59) | 0:36.58 [7]<br>(0:11.77) | 0:24.81 [7]<br>(0:11.98) | 0:12.83 [7]<br>(0:12.83) |
| Average Speed [km/h]   | 52.0                     | 63.3                     | 62.4                     | 61.6                     | 60.5                     | 56.1                     |
| Top Speed [km/h]       | 66.0                     | 66.1                     | 63.0                     | 62.1                     | 62.1                     | 59.0                     |
| Avg. Dist. to Rail [m] | 6.5                      | 1.8                      | 2.2                      | 1.5                      | 3.3                      | 4.8                      |
| Avg. Stride Freq. [Hz] | 2.4                      | 2.4                      | 2.4                      | 2.4                      | 2.4                      | 2.3                      |
| Avg. Stride Length [m] | 6.1                      | 7.4                      | 7.3                      | 7.2                      | 7.0                      | 6.8                      |

Report Created: Sat 08 June 2024 12:49:33 GMT+10 (Note: Timing is based on positional data)

[] Ranking at each section and finish

-:--- No data available at this section