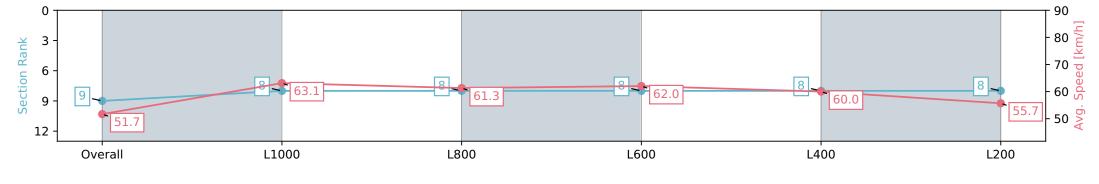

### Race 1: Canadian Club Maiden Plate - 1250m

Track Rating: Good 4, Weather: Overcast, Rail Position: +6m 1000m-W/Post, +3m Remainder Sectional 608m

| Section                | Overall                  | L1000                    | L800                     | L600                     | L400                     | L200                     |
|------------------------|--------------------------|--------------------------|--------------------------|--------------------------|--------------------------|--------------------------|
| Section Times          | 1:17.15 [9]<br>(0:17.40) | 0:59.75 [8]<br>(0:11.40) | 0:48.35 [8]<br>(0:11.75) | 0:36.60 [8]<br>(0:11.62) | 0:24.98 [8]<br>(0:12.02) | 0:12.96 [8]<br>(0:12.96) |
| Average Speed [km/h]   | 51.7                     | 63.1                     | 61.3                     | 62.0                     | 60.0                     | 55.7                     |
| Top Speed [km/h]       | 66.0                     | 66.1                     | 62.2                     | 62.9                     | 61.2                     | 58.9                     |
| Avg. Dist. to Rail [m] | 3.1                      | 0.5                      | 0.5                      | 0.6                      | 0.8                      | 1.5                      |
| Avg. Stride Freq. [Hz] | 2.3                      | 2.4                      | 2.3                      | 2.3                      | 2.3                      | 2.3                      |
| Avg. Stride Length [m] | 6.4                      | 7.4                      | 7.3                      | 7.5                      | 7.2                      | 6.9                      |