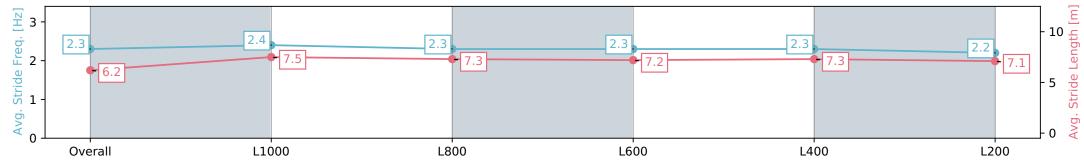

### Race 1: Canadian Club Maiden Plate - 1250m

08 June 2024 - 11:35AM

Track Rating: Good 4, Weather: Overcast, Rail Position: +6m 1000m-W/Post, +3m Remainder Sectional 608m

| Section                | Overall                  | L1000                    | L800                     | L600                     | L400                     | L200                     |
|------------------------|--------------------------|--------------------------|--------------------------|--------------------------|--------------------------|--------------------------|
| Section Times          | 1:16.19 [1]<br>(0:16.87) | 0:59.32 [3]<br>(0:11.02) | 0:48.30 [1]<br>(0:11.52) | 0:36.78 [1]<br>(0:11.82) | 0:24.96 [1]<br>(0:12.11) | 0:12.85 [2]<br>(0:12.85) |
| Average Speed [km/h]   | 53.5                     | 65.7                     | 62.6                     | 61.5                     | 59.6                     | 56.1                     |
| Top Speed [km/h]       | 67.9                     | 68.1                     | 63.5                     | 62.3                     | 60.9                     | 59.1                     |
| Avg. Dist. to Rail [m] | 2.1                      | 1.3                      | 1.5                      | 1.5                      | 1.3                      | 0.6                      |
| Avg. Stride Freq. [Hz] | 2.3                      | 2.4                      | 2.3                      | 2.3                      | 2.3                      | 2.2                      |
| Avg. Stride Length [m] | 6.2                      | 7.5                      | 7.3                      | 7.2                      | 7.3                      | 7.1                      |