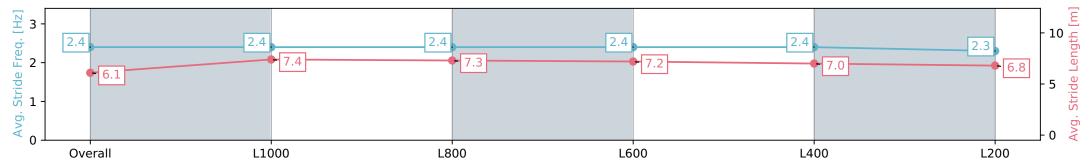

# Horse/Jockey Name SAINT MICHAEL/Kayla Crowther Finish Rank 6 Fastest Section Time (Section) 0:11.48 (L800) Top Speed [km/h] (Section) 66.1 (Overall) Race State Finished

### Race 1: Canadian Club Maiden Plate - 1250m

Track Rating: Good 4, Weather: Overcast, Rail Position: +6m 1000m-W/Post, +3m Remainder Sectional 608m

| Section                | Overall                  | L1000                    | L800                     | L600                     | L400                     | L200                     |
|------------------------|--------------------------|--------------------------|--------------------------|--------------------------|--------------------------|--------------------------|
| Section Times          | 1:16.95 [6]<br>(0:17.30) | 0:59.65 [7]<br>(0:11.48) | 0:48.17 [7]<br>(0:11.59) | 0:36.58 [7]<br>(0:11.77) | 0:24.81 [7]<br>(0:11.98) | 0:12.83 [7]<br>(0:12.83) |
| Average Speed [km/h]   | 52.0                     | 63.3                     | 62.4                     | 61.6                     | 60.5                     | 56.1                     |
| Top Speed [km/h]       | 66.0                     | 66.1                     | 63.0                     | 62.1                     | 62.1                     | 59.0                     |
| Avg. Dist. to Rail [m] | 6.5                      | 1.8                      | 2.2                      | 1.5                      | 3.3                      | 4.8                      |
| Avg. Stride Freq. [Hz] | 2.4                      | 2.4                      | 2.4                      | 2.4                      | 2.4                      | 2.3                      |
| Avg. Stride Length [m] | 6.1                      | 7.4                      | 7.3                      | 7.2                      | 7.0                      | 6.8                      |

Report Created: Sat 08 June 2024 12:49:33 GMT+10 (Note: Timing is based on positional data)

[] Ranking at each section and finish

-:--- No data available at this section