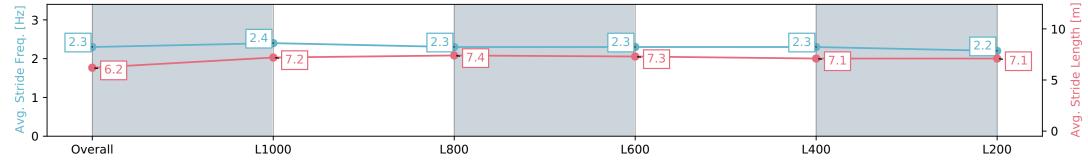

# **Morphettville Parks SA - Professional**

### Race 1: Canadian Club Maiden Plate - 1250m

08 June 2024 - 11:35AM

Track Rating: Good 4, Weather: Overcast, Rail Position: +6m 1000m-W/Post, +3m Remainder Sectional 608m

| Section                | Overall                  | L1000                    | L800                     | L600                     | L400                     | L200                     |
|------------------------|--------------------------|--------------------------|--------------------------|--------------------------|--------------------------|--------------------------|
| Section Times          | 1:16.77 [4]<br>(0:17.22) | 0:59.55 [6]<br>(0:11.54) | 0:48.01 [6]<br>(0:11.56) | 0:36.45 [6]<br>(0:11.69) | 0:24.76 [6]<br>(0:12.08) | 0:12.68 [6]<br>(0:12.68) |
| Average Speed [km/h]   | 52.2                     | 62.4                     | 62.3                     | 61.3                     | 59.6                     | 56.8                     |
| Top Speed [km/h]       | 65.9                     | 65.5                     | 64.1                     | 63.3                     | 61.0                     | 59.8                     |
| Avg. Dist. to Rail [m] | 4.6                      | 0.3                      | 0.4                      | 0.7                      | 0.7                      | 0.6                      |
| Avg. Stride Freq. [Hz] | 2.3                      | 2.4                      | 2.3                      | 2.3                      | 2.3                      | 2.2                      |
| Avg. Stride Length [m] | 6.2                      | 7.2                      | 7.4                      | 7.3                      | 7.1                      | 7.1                      |

Report Created: Sat 08 June 2024 12:49:27 GMT+10 (Note: Timing is based on positional data)

[] Ranking at each section and finish

-:--- No data available at this section

NA No data available