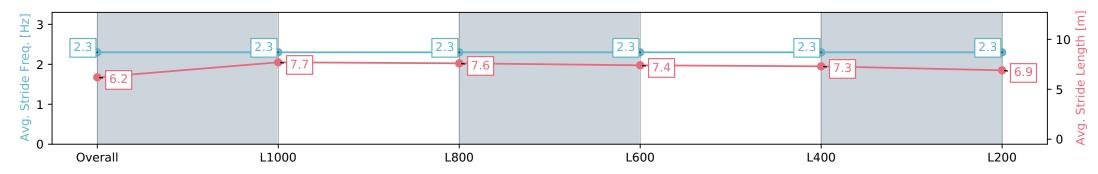

# Horse/Jockey Name JACOBS GATE/Teagan Voorham Finish Rank 7 Fastest Section Time (Section) Top Speed [km/h] (Section) Race State JACOBS GATE/Teagan Voorham 6.1 (Overall) Finished

# **Morphettville Parks SA - Professional**

## Race 1: Canadian Club Maiden Plate - 1250m

### 08 June 2024 - 11:35AM

Track Rating: Good 4, Weather: Overcast, Rail Position: +6m 1000m-W/Post, +3m Remainder Sectional 608m

| Section                | Overall                  | L1000                     | L800                     | L600                     | L400                     | L200                     |
|------------------------|--------------------------|---------------------------|--------------------------|--------------------------|--------------------------|--------------------------|
| Section Times          | 1:17.06 [7]<br>(0:17.55) | 0:59.51 [10]<br>(0:11.33) | 0:48.18 [9]<br>(0:11.68) | 0:36.50 [9]<br>(0:11.78) | 0:24.72 [9]<br>(0:11.95) | 0:12.77 [9]<br>(0:12.77) |
| Average Speed [km/h]   | 51.3                     | 63.9                      | 61.8                     | 61.8                     | 60.7                     | 56.4                     |
| Top Speed [km/h]       | 65.6                     | 66.1                      | 62.7                     | 62.4                     | 62.0                     | 59.2                     |
| Avg. Dist. to Rail [m] | 5.6                      | 1.1                       | 1.1                      | 2.0                      | 4.5                      | 6.3                      |
| Avg. Stride Freq. [Hz] | 2.3                      | 2.3                       | 2.3                      | 2.3                      | 2.3                      | 2.3                      |
| Avg. Stride Length [m] | 6.2                      | 7.7                       | 7.6                      | 7.4                      | 7.3                      | 6.9                      |

Report Created: Sat 08 June 2024 12:49:36 GMT+10 (Note: Timing is based on positional data)

[] Ranking at each section and finish

-:--.- No data available at this section