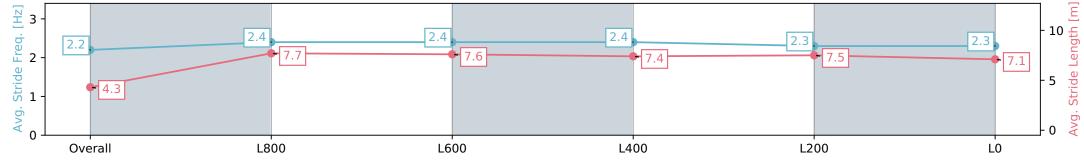

#### Race 8: Grand Syndicates Handicap - 1100m

Track Rating: Soft 7, Weather: Overcast, Rail Position: +10m 1200m-W/Post; +8m Remainder

| Section                | Overall                  | L800                      | L600                      | L400                     | L200                     | L0                       |
|------------------------|--------------------------|---------------------------|---------------------------|--------------------------|--------------------------|--------------------------|
| Section Times          | 1:07.39 [3]<br>(0:10.01) | 0:57.38 [12]<br>(0:10.86) | 0:46.52 [12]<br>(0:10.99) | 0:35.53 [9]<br>(0:11.38) | 0:24.15 [7]<br>(0:11.66) | 0:12.49 [5]<br>(0:12.49) |
| Average Speed [km/h]   | 36.1                     | 66.2                      | 65.5                      | 62.6                     | 61.9                     | 57.7                     |
| Top Speed [km/h]       | 64.4                     | 68.0                      | 66.2                      | 63.7                     | 62.6                     | 60.9                     |
| Avg. Dist. to Rail [m] | 8.9                      | 4.8                       | 2.1                       | 2.1                      | 4.7                      | 8.5                      |
| Avg. Stride Freq. [Hz] | 2.2                      | 2.4                       | 2.4                       | 2.4                      | 2.3                      | 2.3                      |
| Avg. Stride Length [m] | 4.3                      | 7.7                       | 7.6                       | 7.4                      | 7.5                      | 7.1                      |