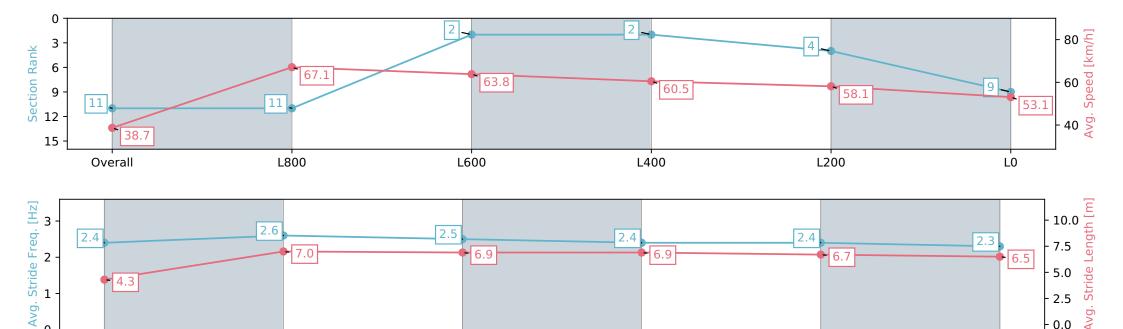

# Horse/Jockey Name LIBERTY BLUE/Felicity Atkinson

Finish Rank 11

Fastest Section Time (Section) 0:10.75 (L1000)

Top Speed [km/h] (Section)

Race State

67.7 (Overall)

Finished

#### Race 8: Grand Syndicates Handicap - 1100m

01 June 2024 - 3:43PM

Track Rating: Soft 7, Weather: Overcast, Rail Position: +10m 1200m-W/Post; +8m Remainder

L200

| Section                | Overall                   | L800                      | L600                     | L400                     | L200                     | LO                       |
|------------------------|---------------------------|---------------------------|--------------------------|--------------------------|--------------------------|--------------------------|
| Section Times          | 1:08.90 [11]<br>(0:09.28) | 0:59.61 [11]<br>(0:10.75) | 0:48.86 [2]<br>(0:11.24) | 0:37.62 [2]<br>(0:11.72) | 0:25.90 [4]<br>(0:12.34) | 0:13.56 [9]<br>(0:13.56) |
| Average Speed [km/h]   | 38.7                      | 67.1                      | 63.8                     | 60.5                     | 58.1                     | 53.1                     |
| Top Speed [km/h]       | 66.3                      | 67.7                      | 66.7                     | 61.6                     | 59.4                     | 56.5                     |
| Avg. Dist. to Rail [m] | 5.0                       | 2.3                       | 0.8                      | 3.2                      | 1.5                      | 2.0                      |
| Avg. Stride Freq. [Hz] | 2.4                       | 2.6                       | 2.5                      | 2.4                      | 2.4                      | 2.3                      |
| Avg. Stride Length [m] | 4.3                       | 7.0                       | 6.9                      | 6.9                      | 6.7                      | 6.5                      |