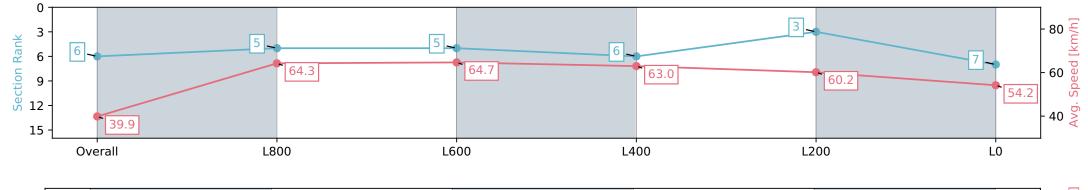

#### Race 8: Grand Syndicates Handicap - 1100m

Track Rating: Soft 7, Weather: Overcast, Rail Position: +10m 1200m-W/Post; +8m Remainder

| Section                | Overall                  | L800                     | L600                     | L400                     | L200                     | L0                       |
|------------------------|--------------------------|--------------------------|--------------------------|--------------------------|--------------------------|--------------------------|
| Section Times          | 1:08.25 [6]<br>(0:09.04) | 0:59.21 [5]<br>(0:11.22) | 0:47.99 [5]<br>(0:11.22) | 0:36.77 [6]<br>(0:11.46) | 0:25.31 [3]<br>(0:12.02) | 0:13.29 [7]<br>(0:13.28) |
| Average Speed [km/h]   | 39.9                     | 64.3                     | 64.7                     | 63.0                     | 60.2                     | 54.2                     |
| Top Speed [km/h]       | 60.9                     | 66.0                     | 66.3                     | 64.5                     | 61.6                     | 58.8                     |
| Avg. Dist. to Rail [m] | 7.9                      | 4.8                      | 2.4                      | 0.7                      | 5.0                      | 8.0                      |
| Avg. Stride Freq. [Hz] | 2.2                      | 2.5                      | 2.4                      | 2.4                      | 2.3                      | 2.2                      |
| Avg. Stride Length [m] | 4.6                      | 7.0                      | 7.3                      | 7.3                      | 7.2                      | 6.8                      |