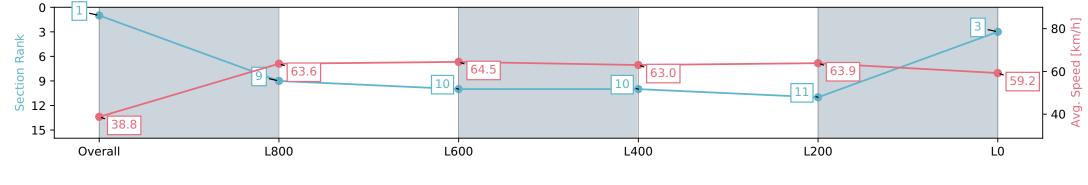

# Horse/Jockey Name SPORTSBEAT/Todd Pannell Finish Rank 1 Fastest Section Time (Section) 0:11.27 (L800) Top Speed [km/h] (Section) 65.3 (Overall)

**Finished** 

#### Race 8: Grand Syndicates Handicap - 1100m

Track Rating: Soft 7, Weather: Overcast, Rail Position: +10m 1200m-W/Post; +8m Remainder

| Section                | Overall                  | L800                     | L600                      | L400                      | L200                      | L0                       |
|------------------------|--------------------------|--------------------------|---------------------------|---------------------------|---------------------------|--------------------------|
| Section Times          | 1:06.95 [1]<br>(0:09.27) | 0:57.68 [9]<br>(0:11.33) | 0:46.35 [10]<br>(0:11.27) | 0:35.08 [10]<br>(0:11.56) | 0:23.51 [11]<br>(0:11.35) | 0:12.16 [3]<br>(0:12.16) |
| Average Speed [km/h]   | 38.8                     | 63.6                     | 64.5                      | 63.0                      | 63.9                      | 59.2                     |
| Top Speed [km/h]       | 59.7                     | 65.3                     | 65.1                      | 64.6                      | 64.7                      | 63.6                     |
| Avg. Dist. to Rail [m] | 9.1                      | 5.9                      | 2.7                       | 2.1                       | 7.9                       | 9.3                      |
| Avg. Stride Freq. [Hz] | 2.1                      | 2.5                      | 2.4                       | 2.3                       | 2.4                       | 2.3                      |
| Avg. Stride Length [m] | 4.7                      | 7.2                      | 7.4                       | 7.5                       | 7.4                       | 7.0                      |