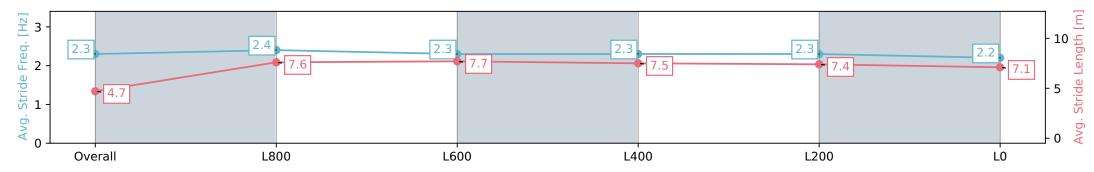

#### Race 8: Grand Syndicates Handicap - 1100m

01 June 2024 - 3:43PM

| Track Rating: Soft 7, Weather: Overcast, Rail Position: +10m |
|--------------------------------------------------------------|
| 1200m-W/Post: +8m Remainder                                  |

| Section                | Overall                  | L800                     | L600                     | L400                     | L200                     | L0                       |
|------------------------|--------------------------|--------------------------|--------------------------|--------------------------|--------------------------|--------------------------|
| Section Times          | 1:07.57 [5]<br>(0:09.02) | 0:58.55 [4]<br>(0:11.16) | 0:47.39 [4]<br>(0:11.27) | 0:36.12 [4]<br>(0:11.73) | 0:24.39 [6]<br>(0:11.75) | 0:12.64 [6]<br>(0:12.64) |
| Average Speed [km/h]   | 39.9                     | 64.5                     | 63.7                     | 60.8                     | 61.2                     | 57.0                     |
| Top Speed [km/h]       | 62.5                     | 65.4                     | 65.2                     | 62.2                     | 61.6                     | 60.4                     |
| Avg. Dist. to Rail [m] | 2.9                      | 1.3                      | 1.1                      | 2.0                      | 1.4                      | 1.8                      |
| Avg. Stride Freq. [Hz] | 2.2                      | 2.3                      | 2.2                      | 2.2                      | 2.2                      | 2.1                      |
| Avg. Stride Length [m] | 4.8                      | 7.9                      | 7.9                      | 7.6                      | 7.6                      | 7.4                      |