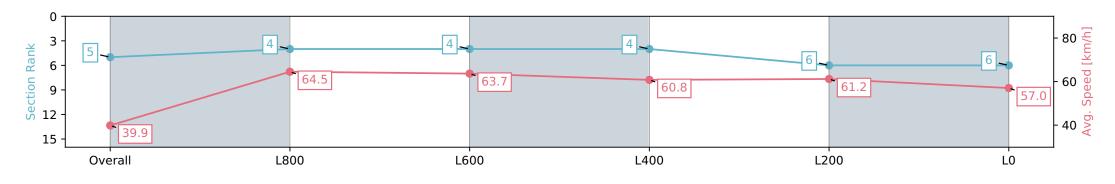

#### Race 8: Grand Syndicates Handicap - 1100m

01 June 2024 - 3:43PM

| Track Rating: Soft 7, Weather: Overcast, Rail Position: +10m |
|--------------------------------------------------------------|
| 1200m-W/Post: +8m Remainder                                  |

| Section                | Overall                  | L800                     | L600                     | L400                     | L200                     | L0                       |
|------------------------|--------------------------|--------------------------|--------------------------|--------------------------|--------------------------|--------------------------|
| Section Times          | 1:07.57 [5]<br>(0:09.02) | 0:58.55 [4]<br>(0:11.16) | 0:47.39 [4]<br>(0:11.27) | 0:36.12 [4]<br>(0:11.73) | 0:24.39 [6]<br>(0:11.75) | 0:12.64 [6]<br>(0:12.64) |
| Average Speed [km/h]   | 39.9                     | 64.5                     | 63.7                     | 60.8                     | 61.2                     | 57.0                     |
| Top Speed [km/h]       | 62.5                     | 65.4                     | 65.2                     | 62.2                     | 61.6                     | 60.4                     |
| Avg. Dist. to Rail [m] | 2.9                      | 1.3                      | 1.1                      | 2.0                      | 1.4                      | 1.8                      |
| Avg. Stride Freq. [Hz] | 2.2                      | 2.3                      | 2.2                      | 2.2                      | 2.2                      | 2.1                      |
| Avg. Stride Length [m] | 4.8                      | 7.9                      | 7.9                      | 7.6                      | 7.6                      | 7.4                      |