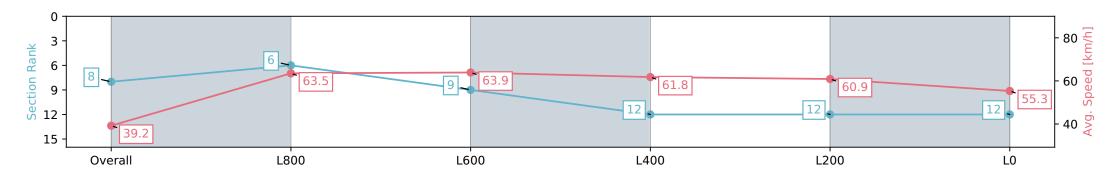

#### Race 8: Grand Syndicates Handicap - 1100m

01 June 2024 - 3:43PM

Track Rating: Soft 7, Weather: Overcast, Rail Position: +10m 1200m-W/Post; +8m Remainder

| Section                | Overall                  | L800                     | L600                     | L400                      | L200                      | L0                        |
|------------------------|--------------------------|--------------------------|--------------------------|---------------------------|---------------------------|---------------------------|
| Section Times          | 1:08.63 [8]<br>(0:09.16) | 0:59.47 [6]<br>(0:11.34) | 0:48.13 [9]<br>(0:11.45) | 0:36.68 [12]<br>(0:11.77) | 0:24.91 [12]<br>(0:11.90) | 0:13.01 [12]<br>(0:13.01) |
| Average Speed [km/h]   | 39.2                     | 63.5                     | 63.9                     | 61.8                      | 60.9                      | 55.3                      |
| Top Speed [km/h]       | 58.7                     | 65.5                     | 64.9                     | 63.3                      | 61.9                      | 58.9                      |
| Avg. Dist. to Rail [m] | 12.1                     | 7.6                      | 4.1                      | 2.3                       | 5.8                       | 7.0                       |
| Avg. Stride Freq. [Hz] | 2.2                      | 2.3                      | 2.3                      | 2.3                       | 2.3                       | 2.2                       |
| Avg. Stride Length [m] | 4.8                      | 7.6                      | 7.7                      | 7.5                       | 7.3                       | 7.0                       |