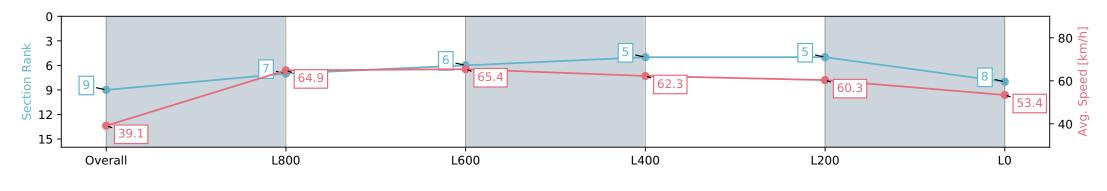

#### Horse/Jockey Name FLYIN' FOR US/Anna Jordsjo

**Finish Rank** 9

**Fastest Section Time (Section)** 0:11.12 (L1000)

Top Speed [km/h] (Section)

**Race State** 

66.2 (L1000)

**Finished** 

#### Race 8: Grand Syndicates Handicap - 1100m

01 June 2024 - 3:43PM

Track Rating: Soft 7, Weather: Overcast, Rail Position: +10m 1200m-W/Post; +8m Remainder

| Section                | Overall                  | L800                     | L600                     | L400                     | L200                     | L0                       |
|------------------------|--------------------------|--------------------------|--------------------------|--------------------------|--------------------------|--------------------------|
| Section Times          | 1:08.63 [9]<br>(0:09.17) | 0:59.46 [7]<br>(0:11.12) | 0:48.34 [6]<br>(0:11.16) | 0:37.18 [5]<br>(0:11.68) | 0:25.50 [5]<br>(0:12.00) | 0:13.50 [8]<br>(0:13.50) |
| Average Speed [km/h]   | 39.1                     | 64.9                     | 65.4                     | 62.3                     | 60.3                     | 53.4                     |
| Top Speed [km/h]       | 60.5                     | 66.0                     | 66.2                     | 64.4                     | 61.4                     | 56.4                     |
| Avg. Dist. to Rail [m] | 11.7                     | 7.3                      | 3.9                      | 2.0                      | 6.4                      | 9.3                      |
| Avg. Stride Freq. [Hz] | 2.3                      | 2.5                      | 2.4                      | 2.4                      | 2.4                      | 2.2                      |
| Avg. Stride Length [m] | 4.4                      | 7.2                      | 7.4                      | 7.3                      | 7.1                      | 6.6                      |