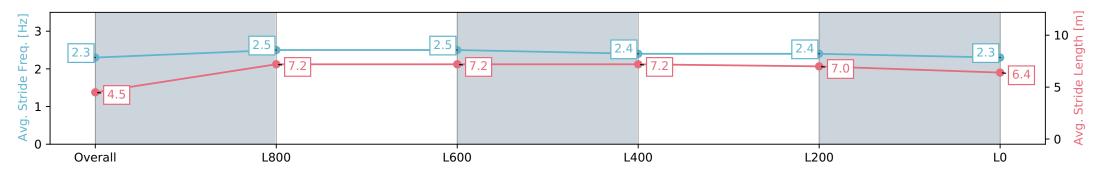

| Section                | Overall                   | L800                     | L600                     | L400                     | L200                      | L0                        |
|------------------------|---------------------------|--------------------------|--------------------------|--------------------------|---------------------------|---------------------------|
| Section Times          | 1:08.97 [13]<br>(0:08.97) | 1:00.00 [3]<br>(0:11.37) | 0:48.63 [7]<br>(0:11.23) | 0:37.40 [7]<br>(0:11.85) | 0:25.55 [10]<br>(0:12.12) | 0:13.43 [11]<br>(0:13.43) |
| Average Speed [km/h]   | 40.0                      | 63.4                     | 64.3                     | 60.7                     | 59.4                      | 53.6                      |
| Top Speed [km/h]       | 60.9                      | 64.7                     | 65.6                     | 63.3                     | 60.4                      | 57.9                      |
| Avg. Dist. to Rail [m] | 3.3                       | 1.9                      | 1.0                      | 0.4                      | 2.1                       | 4.0                       |
| Avg. Stride Freq. [Hz] | 2.3                       | 2.5                      | 2.4                      | 2.3                      | 2.3                       | 2.2                       |
| Avg. Stride Length [m] | 4.6                       | 7.1                      | 7.4                      | 7.2                      | 7.2                       | 6.7                       |