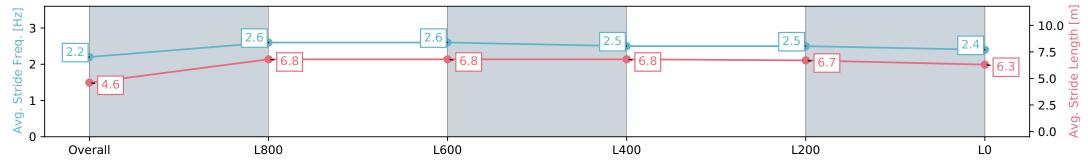

# Horse/Jockey Name REGAL DANCER/Jake Toeroek Finish Rank 10 Fastest Section Time (Section) 0:10.55 (L1000)

70.9 (Overall)

**Finished** 

#### Race 8: Grand Syndicates Handicap - 1100m

01 June 2024 - 3:43PM

Track Rating: Soft 7, Weather: Overcast, Rail Position: +10m 1200m-W/Post; +8m Remainder

| Section                | Overall                   | L800                      | L600                      | L400                      | L200                     | L0                        |
|------------------------|---------------------------|---------------------------|---------------------------|---------------------------|--------------------------|---------------------------|
| Section Times          | 1:08.78 [10]<br>(0:10.64) | 0:58.14 [13]<br>(0:10.55) | 0:47.59 [13]<br>(0:10.75) | 0:36.84 [11]<br>(0:11.38) | 0:25.46 [8]<br>(0:12.14) | 0:13.32 [10]<br>(0:13.32) |
| Average Speed [km/h]   | 33.8                      | 68.3                      | 66.1                      | 61.8                      | 59.3                     | 54.0                      |
| Top Speed [km/h]       | 60.8                      | 70.9                      | 67.3                      | 65.8                      | 60.6                     | 57.6                      |
| Avg. Dist. to Rail [m] | 5.4                       | 3.5                       | 3.6                       | 4.8                       | 2.6                      | 5.4                       |
| Avg. Stride Freq. [Hz] | 2.3                       | 2.5                       | 2.6                       | 2.5                       | 2.5                      | 2.3                       |
| Avg. Stride Length [m] | 3.8                       | 7.0                       | 7.0                       | 6.7                       | 6.7                      | 6.4                       |