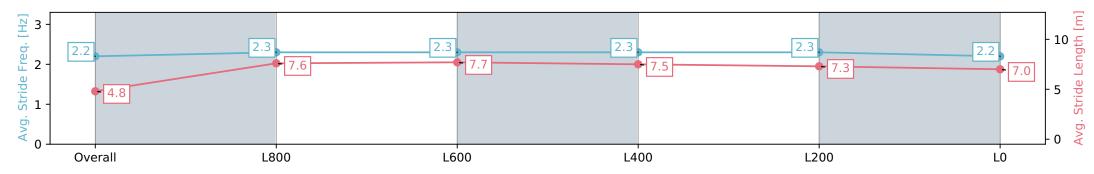

#### Horse/Jockey Name FLYIN' FOR US/Anna Jordsjo

**Finish Rank** 9

**Fastest Section Time (Section)** 0:11.12 (L1000)

Top Speed [km/h] (Section)

**Race State** 

66.2 (L1000)

**Finished** 

#### Race 8: Grand Syndicates Handicap - 1100m

01 June 2024 - 3:43PM

Track Rating: Soft 7, Weather: Overcast, Rail Position: +10m 1200m-W/Post; +8m Remainder

| Section                | Overall                  | L800                     | L600                     | L400                     | L200                     | L0                       |
|------------------------|--------------------------|--------------------------|--------------------------|--------------------------|--------------------------|--------------------------|
| Section Times          | 1:08.63 [9]<br>(0:09.17) | 0:59.46 [7]<br>(0:11.12) | 0:48.34 [6]<br>(0:11.16) | 0:37.18 [5]<br>(0:11.68) | 0:25.50 [5]<br>(0:12.00) | 0:13.50 [8]<br>(0:13.50) |
| Average Speed [km/h]   | 39.1                     | 64.9                     | 65.4                     | 62.3                     | 60.3                     | 53.4                     |
| Top Speed [km/h]       | 60.5                     | 66.0                     | 66.2                     | 64.4                     | 61.4                     | 56.4                     |
| Avg. Dist. to Rail [m] | 11.7                     | 7.3                      | 3.9                      | 2.0                      | 6.4                      | 9.3                      |
| Avg. Stride Freq. [Hz] | 2.3                      | 2.5                      | 2.4                      | 2.4                      | 2.4                      | 2.2                      |
| Avg. Stride Length [m] | 4.4                      | 7.2                      | 7.4                      | 7.3                      | 7.1                      | 6.6                      |