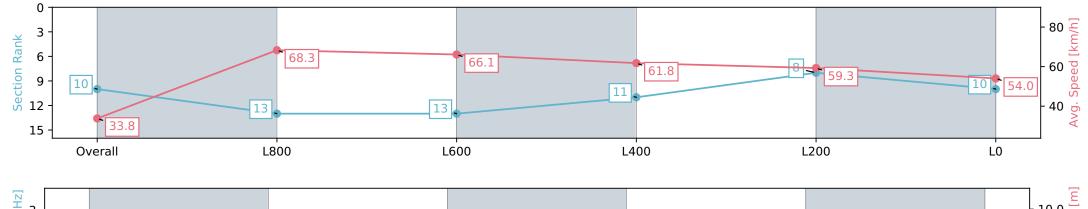

# Horse/Jockey Name REGAL DANCER/Jake Toeroek Finish Rank 10 Fastest Section Time (Section) 0:10.55 (L1000)

70.9 (Overall)

**Finished** 

#### Race 8: Grand Syndicates Handicap - 1100m

01 June 2024 - 3:43PM

Track Rating: Soft 7, Weather: Overcast, Rail Position: +10m 1200m-W/Post; +8m Remainder

| Section                | Overall                   | L800                      | L600                      | L400                      | L200                     | L0                        |
|------------------------|---------------------------|---------------------------|---------------------------|---------------------------|--------------------------|---------------------------|
| Section Times          | 1:08.78 [10]<br>(0:10.64) | 0:58.14 [13]<br>(0:10.55) | 0:47.59 [13]<br>(0:10.75) | 0:36.84 [11]<br>(0:11.38) | 0:25.46 [8]<br>(0:12.14) | 0:13.32 [10]<br>(0:13.32) |
| Average Speed [km/h]   | 33.8                      | 68.3                      | 66.1                      | 61.8                      | 59.3                     | 54.0                      |
| Top Speed [km/h]       | 60.8                      | 70.9                      | 67.3                      | 65.8                      | 60.6                     | 57.6                      |
| Avg. Dist. to Rail [m] | 5.4                       | 3.5                       | 3.6                       | 4.8                       | 2.6                      | 5.4                       |
| Avg. Stride Freq. [Hz] | 2.3                       | 2.5                       | 2.6                       | 2.5                       | 2.5                      | 2.3                       |
| Avg. Stride Length [m] | 3.8                       | 7.0                       | 7.0                       | 6.7                       | 6.7                      | 6.4                       |