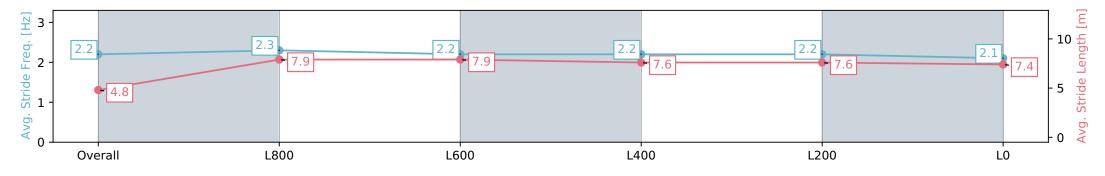

#### Race 8: Grand Syndicates Handicap - 1100m

Track Rating: Soft 7, Weather: Overcast, Rail Position: +10m 1200m-W/Post; +8m Remainder

| Section                | Overall                  | L800                     | L600                     | L400                     | L200                     | L0                       |
|------------------------|--------------------------|--------------------------|--------------------------|--------------------------|--------------------------|--------------------------|
| Section Times          | 1:08.25 [6]<br>(0:09.04) | 0:59.21 [5]<br>(0:11.22) | 0:47.99 [5]<br>(0:11.22) | 0:36.77 [6]<br>(0:11.46) | 0:25.31 [3]<br>(0:12.02) | 0:13.29 [7]<br>(0:13.28) |
| Average Speed [km/h]   | 39.9                     | 64.3                     | 64.7                     | 63.0                     | 60.2                     | 54.2                     |
| Top Speed [km/h]       | 60.9                     | 66.0                     | 66.3                     | 64.5                     | 61.6                     | 58.8                     |
| Avg. Dist. to Rail [m] | 7.9                      | 4.8                      | 2.4                      | 0.7                      | 5.0                      | 8.0                      |
| Avg. Stride Freq. [Hz] | 2.2                      | 2.5                      | 2.4                      | 2.4                      | 2.3                      | 2.2                      |
| Avg. Stride Length [m] | 4.6                      | 7.0                      | 7.3                      | 7.3                      | 7.2                      | 6.8                      |