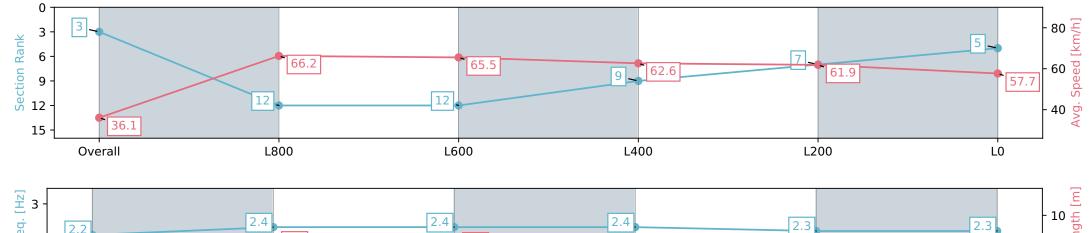

#### Race 8: Grand Syndicates Handicap - 1100m

Track Rating: Soft 7, Weather: Overcast, Rail Position: +10m 1200m-W/Post; +8m Remainder

| Section                | Overall                  | L800                      | L600                      | L400                     | L200                     | L0                       |
|------------------------|--------------------------|---------------------------|---------------------------|--------------------------|--------------------------|--------------------------|
| Section Times          | 1:07.39 [3]<br>(0:10.01) | 0:57.38 [12]<br>(0:10.86) | 0:46.52 [12]<br>(0:10.99) | 0:35.53 [9]<br>(0:11.38) | 0:24.15 [7]<br>(0:11.66) | 0:12.49 [5]<br>(0:12.49) |
| Average Speed [km/h]   | 36.1                     | 66.2                      | 65.5                      | 62.6                     | 61.9                     | 57.7                     |
| Top Speed [km/h]       | 64.4                     | 68.0                      | 66.2                      | 63.7                     | 62.6                     | 60.9                     |
| Avg. Dist. to Rail [m] | 8.9                      | 4.8                       | 2.1                       | 2.1                      | 4.7                      | 8.5                      |
| Avg. Stride Freq. [Hz] | 2.2                      | 2.4                       | 2.4                       | 2.4                      | 2.3                      | 2.3                      |
| Avg. Stride Length [m] | 4.3                      | 7.7                       | 7.6                       | 7.4                      | 7.5                      | 7.1                      |