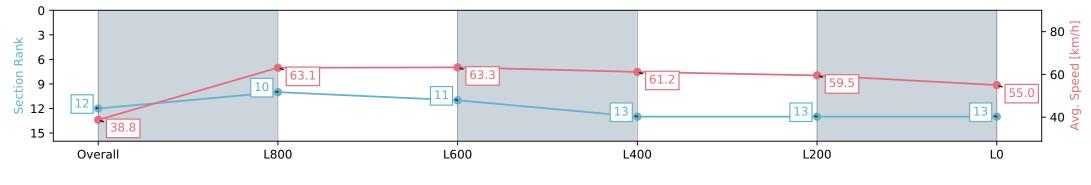

#### Race 8: Grand Syndicates Handicap - 1100m

01 June 2024 - 3:43PM

1200m-W/Post; +8m Remainder

| Section                | Overall                   | L800                      | L600                      | L400                      | L200                      | L0                        |
|------------------------|---------------------------|---------------------------|---------------------------|---------------------------|---------------------------|---------------------------|
| Section Times          | 1:08.90 [12]<br>(0:09.28) | 0:59.61 [10]<br>(0:11.41) | 0:48.20 [11]<br>(0:11.36) | 0:36.84 [13]<br>(0:11.68) | 0:25.16 [13]<br>(0:12.07) | 0:13.09 [13]<br>(0:13.09) |
| Average Speed [km/h]   | 38.8                      | 63.1                      | 63.3                      | 61.2                      | 59.5                      | 55.0                      |
| Top Speed [km/h]       | 60.1                      | 64.4                      | 63.8                      | 63.1                      | 60.3                      | 58.8                      |
| Avg. Dist. to Rail [m] | 6.8                       | 3.7                       | 1.3                       | 1.3                       | 1.1                       | 0.7                       |
| Avg. Stride Freq. [Hz] | 2.2                       | 2.6                       | 2.6                       | 2.5                       | 2.5                       | 2.4                       |
| Avg. Stride Length [m] | 4.6                       | 6.8                       | 6.8                       | 6.8                       | 6.7                       | 6.3                       |