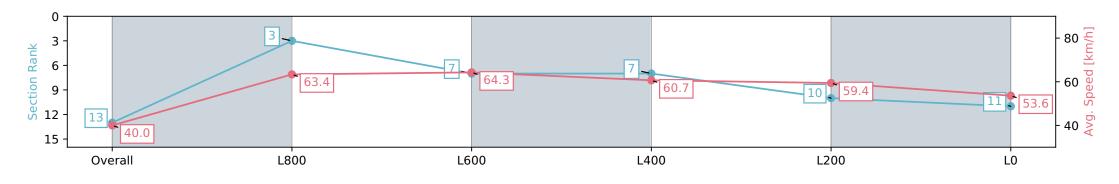

#### Horse/Jockey Name **RAKOMELO/Stacey Metcalfe Finish Rank** 13 **Fastest Section Time (Section)** 0:11.23 (L800) Top Speed [km/h] (Section) 65.6 (1.1000)

| Section                | Overall                   | L800                     | L600                     | L400                     | L200                      | L0                        |
|------------------------|---------------------------|--------------------------|--------------------------|--------------------------|---------------------------|---------------------------|
| Section Times          | 1:08.97 [13]<br>(0:08.97) | 1:00.00 [3]<br>(0:11.37) | 0:48.63 [7]<br>(0:11.23) | 0:37.40 [7]<br>(0:11.85) | 0:25.55 [10]<br>(0:12.12) | 0:13.43 [11]<br>(0:13.43) |
| Average Speed [km/h]   | 40.0                      | 63.4                     | 64.3                     | 60.7                     | 59.4                      | 53.6                      |
| Top Speed [km/h]       | 60.9                      | 64.7                     | 65.6                     | 63.3                     | 60.4                      | 57.9                      |
| Avg. Dist. to Rail [m] | 3.3                       | 1.9                      | 1.0                      | 0.4                      | 2.1                       | 4.0                       |
| Avg. Stride Freq. [Hz] | 2.3                       | 2.5                      | 2.4                      | 2.3                      | 2.3                       | 2.2                       |
| Avg. Stride Length [m] | 4.6                       | 7.1                      | 7.4                      | 7.2                      | 7.2                       | 6.7                       |