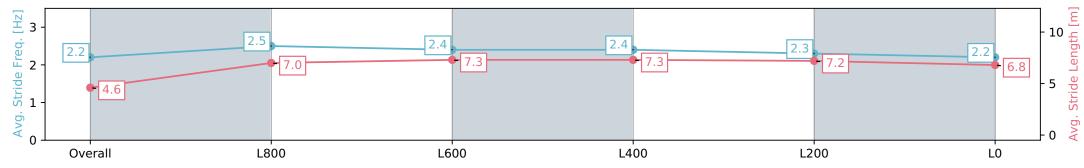

#### Race 8: Grand Syndicates Handicap - 1100m

Track Rating: Soft 7, Weather: Overcast, Rail Position: +10m 1200m-W/Post; +8m Remainder

| Section                | Overall                  | L800                     | L600                     | L400                     | L200                     | L0                       |
|------------------------|--------------------------|--------------------------|--------------------------|--------------------------|--------------------------|--------------------------|
| Section Times          | 1:08.25 [6]<br>(0:09.04) | 0:59.21 [5]<br>(0:11.22) | 0:47.99 [5]<br>(0:11.22) | 0:36.77 [6]<br>(0:11.46) | 0:25.31 [3]<br>(0:12.02) | 0:13.29 [7]<br>(0:13.28) |
| Average Speed [km/h]   | 39.9                     | 64.3                     | 64.7                     | 63.0                     | 60.2                     | 54.2                     |
| Top Speed [km/h]       | 60.9                     | 66.0                     | 66.3                     | 64.5                     | 61.6                     | 58.8                     |
| Avg. Dist. to Rail [m] | 7.9                      | 4.8                      | 2.4                      | 0.7                      | 5.0                      | 8.0                      |
| Avg. Stride Freq. [Hz] | 2.2                      | 2.5                      | 2.4                      | 2.4                      | 2.3                      | 2.2                      |
| Avg. Stride Length [m] | 4.6                      | 7.0                      | 7.3                      | 7.3                      | 7.2                      | 6.8                      |