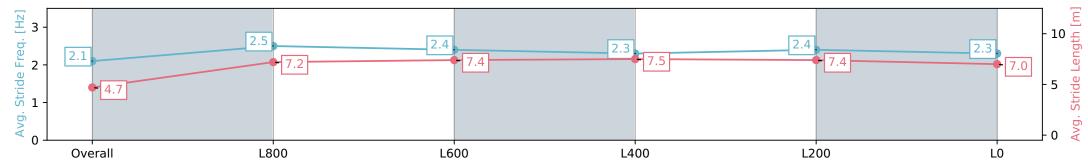

# Horse/Jockey Name SPORTSBEAT/Todd Pannell Finish Rank 1 Fastest Section Time (Section) 0:11.27 (L800) Top Speed [km/h] (Section) 65.3 (Overall)

**Finished** 

#### Race 8: Grand Syndicates Handicap - 1100m

Track Rating: Soft 7, Weather: Overcast, Rail Position: +10m 1200m-W/Post; +8m Remainder

| Section                | Overall                  | L800                     | L600                      | L400                      | L200                      | L0                       |
|------------------------|--------------------------|--------------------------|---------------------------|---------------------------|---------------------------|--------------------------|
| Section Times          | 1:06.95 [1]<br>(0:09.27) | 0:57.68 [9]<br>(0:11.33) | 0:46.35 [10]<br>(0:11.27) | 0:35.08 [10]<br>(0:11.56) | 0:23.51 [11]<br>(0:11.35) | 0:12.16 [3]<br>(0:12.16) |
| Average Speed [km/h]   | 38.8                     | 63.6                     | 64.5                      | 63.0                      | 63.9                      | 59.2                     |
| Top Speed [km/h]       | 59.7                     | 65.3                     | 65.1                      | 64.6                      | 64.7                      | 63.6                     |
| Avg. Dist. to Rail [m] | 9.1                      | 5.9                      | 2.7                       | 2.1                       | 7.9                       | 9.3                      |
| Avg. Stride Freq. [Hz] | 2.1                      | 2.5                      | 2.4                       | 2.3                       | 2.4                       | 2.3                      |
| Avg. Stride Length [m] | 4.7                      | 7.2                      | 7.4                       | 7.5                       | 7.4                       | 7.0                      |