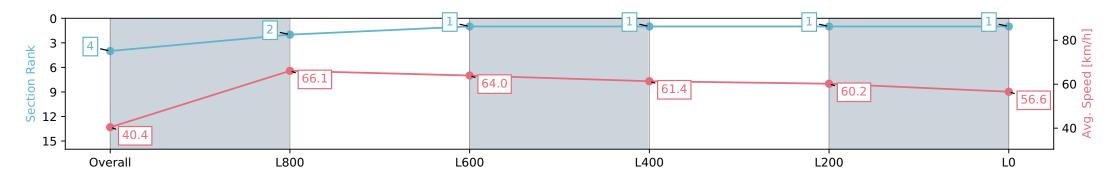

#### Race 8: Grand Syndicates Handicap - 1100m

01 June 2024 - 3:43PM

Track Rating: Soft 7, Weather: Overcast, Rail Position: +10m 1200m-W/Post; +8m Remainder

| Section                | Overall                  | L800                     | L600                     | L400                     | L200                     | L0                       |
|------------------------|--------------------------|--------------------------|--------------------------|--------------------------|--------------------------|--------------------------|
| Section Times          | 1:07.43 [4]<br>(0:08.88) | 0:58.55 [2]<br>(0:10.88) | 0:47.67 [1]<br>(0:11.31) | 0:36.36 [1]<br>(0:11.67) | 0:24.69 [1]<br>(0:11.97) | 0:12.72 [1]<br>(0:12.72) |
| Average Speed [km/h]   | 40.4                     | 66.1                     | 64.0                     | 61.4                     | 60.2                     | 56.6                     |
| Top Speed [km/h]       | 63.4                     | 67.0                     | 66.1                     | 62.4                     | 61.0                     | 59.7                     |
| Avg. Dist. to Rail [m] | 9.2                      | 4.7                      | 1.2                      | 0.9                      | 1.9                      | 3.7                      |
| Avg. Stride Freq. [Hz] | 2.3                      | 2.4                      | 2.3                      | 2.3                      | 2.3                      | 2.2                      |
| Avg. Stride Length [m] | 4.7                      | 7.6                      | 7.7                      | 7.5                      | 7.4                      | 7.1                      |