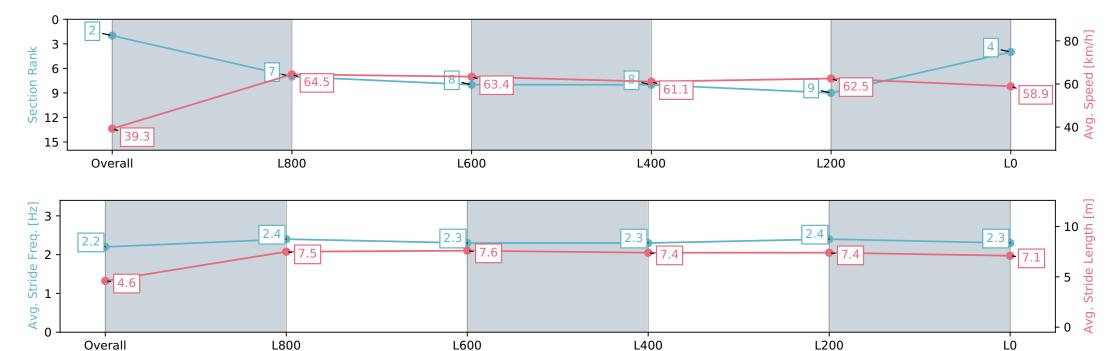

## Horse/Jockey Name TALKIN' ITALIAN/Jacob Opperman

Finish Rank 2

Top Speed [km/h] (Section)

**Race State** 

Fastest Section Time (Section) 0:11.17 (L1000)

65.3 (Overall) Finished

#### Race 8: Grand Syndicates Handicap - 1100m

Track Rating: Soft 7, Weather: Overcast, Rail Position: +10m 1200m-W/Post; +8m Remainder

| Section                | Overall                  | L800                     | L600                     | L400                     | L200                     | L0                       |
|------------------------|--------------------------|--------------------------|--------------------------|--------------------------|--------------------------|--------------------------|
| Section Times          | 1:07.08 [2]<br>(0:09.17) | 0:57.91 [7]<br>(0:11.17) | 0:46.74 [8]<br>(0:11.34) | 0:35.40 [8]<br>(0:11.68) | 0:23.72 [9]<br>(0:11.50) | 0:12.22 [4]<br>(0:12.22) |
| Average Speed [km/h]   | 39.3                     | 64.5                     | 63.4                     | 61.1                     | 62.5                     | 58.9                     |
| Top Speed [km/h]       | 61.7                     | 65.3                     | 65.0                     | 62.9                     | 63.4                     | 62.2                     |
| Avg. Dist. to Rail [m] | 2.4                      | 1.1                      | 0.7                      | 1.8                      | 1.0                      | 2.4                      |
| Avg. Stride Freq. [Hz] | 2.2                      | 2.4                      | 2.3                      | 2.3                      | 2.4                      | 2.3                      |
| Avg. Stride Length [m] | 4.6                      | 7.5                      | 7.6                      | 7.4                      | 7.4                      | 7.1                      |