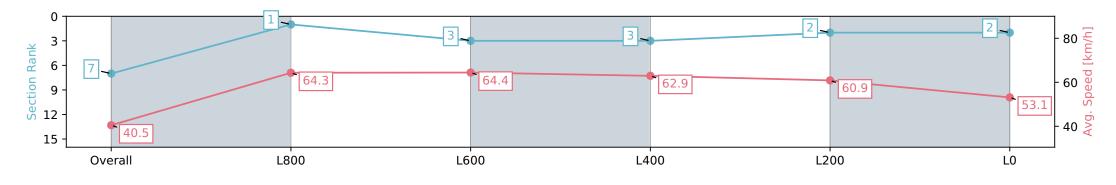

#### Race 8: Grand Syndicates Handicap - 1100m

01 June 2024 - 3:43PM

Track Rating: Soft 7, Weather: Overcast, Rail Position: +10m 1200m-W/Post; +8m Remainder

| Section                | Overall                  | L800                     | L600                     | L400                     | L200                     | L0                       |
|------------------------|--------------------------|--------------------------|--------------------------|--------------------------|--------------------------|--------------------------|
| Section Times          | 1:08.29 [7]<br>(0:08.88) | 0:59.41 [1]<br>(0:11.20) | 0:48.21 [3]<br>(0:11.22) | 0:36.99 [3]<br>(0:11.54) | 0:25.45 [2]<br>(0:11.89) | 0:13.56 [2]<br>(0:13.56) |
| Average Speed [km/h]   | 40.5                     | 64.3                     | 64.4                     | 62.9                     | 60.9                     | 53.1                     |
| Top Speed [km/h]       | 62.2                     | 65.6                     | 65.6                     | 63.6                     | 62.6                     | 58.0                     |
| Avg. Dist. to Rail [m] | 5.6                      | 3.3                      | 1.4                      | 1.6                      | 5.3                      | 6.3                      |
| Avg. Stride Freq. [Hz] | 2.3                      | 2.5                      | 2.5                      | 2.4                      | 2.4                      | 2.3                      |
| Avg. Stride Length [m] | 4.5                      | 7.2                      | 7.2                      | 7.2                      | 7.0                      | 6.4                      |