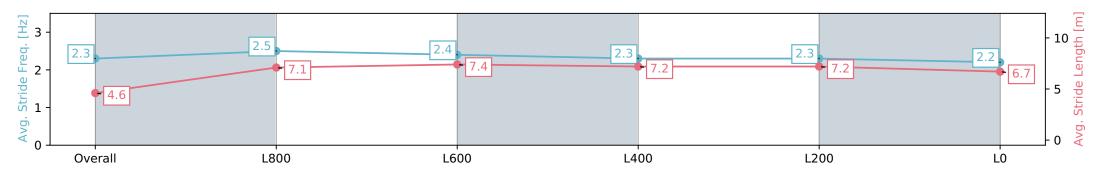

# Horse/Jockey Name LIBERTY BLUE/Felicity Atkinson

Finish Rank 11

Fastest Section Time (Section) 0:10.75 (L1000)

Top Speed [km/h] (Section)

Race State

67.7 (Overall)

Finished

#### Race 8: Grand Syndicates Handicap - 1100m

01 June 2024 - 3:43PM

Track Rating: Soft 7, Weather: Overcast, Rail Position: +10m 1200m-W/Post; +8m Remainder

L200

| Section                | Overall                   | L800                      | L600                     | L400                     | L200                     | LO                       |
|------------------------|---------------------------|---------------------------|--------------------------|--------------------------|--------------------------|--------------------------|
| Section Times          | 1:08.90 [11]<br>(0:09.28) | 0:59.61 [11]<br>(0:10.75) | 0:48.86 [2]<br>(0:11.24) | 0:37.62 [2]<br>(0:11.72) | 0:25.90 [4]<br>(0:12.34) | 0:13.56 [9]<br>(0:13.56) |
| Average Speed [km/h]   | 38.7                      | 67.1                      | 63.8                     | 60.5                     | 58.1                     | 53.1                     |
| Top Speed [km/h]       | 66.3                      | 67.7                      | 66.7                     | 61.6                     | 59.4                     | 56.5                     |
| Avg. Dist. to Rail [m] | 5.0                       | 2.3                       | 0.8                      | 3.2                      | 1.5                      | 2.0                      |
| Avg. Stride Freq. [Hz] | 2.4                       | 2.6                       | 2.5                      | 2.4                      | 2.4                      | 2.3                      |
| Avg. Stride Length [m] | 4.3                       | 7.0                       | 6.9                      | 6.9                      | 6.7                      | 6.5                      |