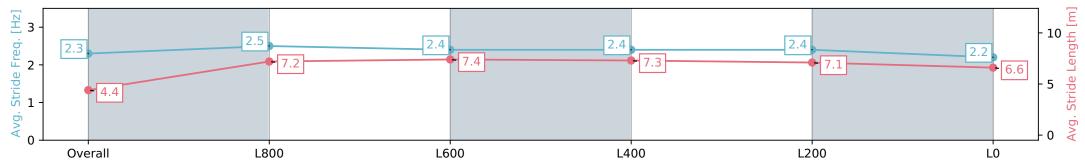

# Horse/Jockey Name REGAL DANCER/Jake Toeroek Finish Rank 10 Fastest Section Time (Section) 0:10.55 (L1000)

70.9 (Overall)

**Finished** 

#### Race 8: Grand Syndicates Handicap - 1100m

01 June 2024 - 3:43PM

Track Rating: Soft 7, Weather: Overcast, Rail Position: +10m 1200m-W/Post; +8m Remainder

| Section                | Overall                   | L800                      | L600                      | L400                      | L200                     | L0                        |
|------------------------|---------------------------|---------------------------|---------------------------|---------------------------|--------------------------|---------------------------|
| Section Times          | 1:08.78 [10]<br>(0:10.64) | 0:58.14 [13]<br>(0:10.55) | 0:47.59 [13]<br>(0:10.75) | 0:36.84 [11]<br>(0:11.38) | 0:25.46 [8]<br>(0:12.14) | 0:13.32 [10]<br>(0:13.32) |
| Average Speed [km/h]   | 33.8                      | 68.3                      | 66.1                      | 61.8                      | 59.3                     | 54.0                      |
| Top Speed [km/h]       | 60.8                      | 70.9                      | 67.3                      | 65.8                      | 60.6                     | 57.6                      |
| Avg. Dist. to Rail [m] | 5.4                       | 3.5                       | 3.6                       | 4.8                       | 2.6                      | 5.4                       |
| Avg. Stride Freq. [Hz] | 2.3                       | 2.5                       | 2.6                       | 2.5                       | 2.5                      | 2.3                       |
| Avg. Stride Length [m] | 3.8                       | 7.0                       | 7.0                       | 6.7                       | 6.7                      | 6.4                       |