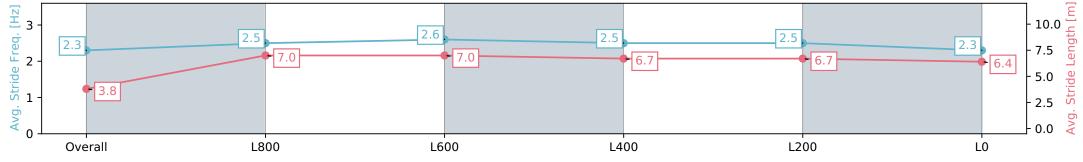

# Horse/Jockey Name SPORTSBEAT/Todd Pannell Finish Rank 1 Fastest Section Time (Section) 0:11.27 (L800) Top Speed [km/h] (Section) 65.3 (Overall)

**Finished** 

#### Race 8: Grand Syndicates Handicap - 1100m

01 June 2024 - 3:43PM

Track Rating: Soft 7, Weather: Overcast, Rail Position: +10m 1200m-W/Post; +8m Remainder

| Section                | Overall                  | L800                     | L600                     | L400                     | L200                     | L0                       |
|------------------------|--------------------------|--------------------------|--------------------------|--------------------------|--------------------------|--------------------------|
| Section Times          | 1:07.43 [4]<br>(0:08.88) | 0:58.55 [2]<br>(0:10.88) | 0:47.67 [1]<br>(0:11.31) | 0:36.36 [1]<br>(0:11.67) | 0:24.69 [1]<br>(0:11.97) | 0:12.72 [1]<br>(0:12.72) |
| Average Speed [km/h]   | 40.4                     | 66.1                     | 64.0                     | 61.4                     | 60.2                     | 56.6                     |
| Top Speed [km/h]       | 63.4                     | 67.0                     | 66.1                     | 62.4                     | 61.0                     | 59.7                     |
| Avg. Dist. to Rail [m] | 9.2                      | 4.7                      | 1.2                      | 0.9                      | 1.9                      | 3.7                      |
| Avg. Stride Freq. [Hz] | 2.3                      | 2.4                      | 2.3                      | 2.3                      | 2.3                      | 2.2                      |
| Avg. Stride Length [m] | 4.7                      | 7.6                      | 7.7                      | 7.5                      | 7.4                      | 7.1                      |