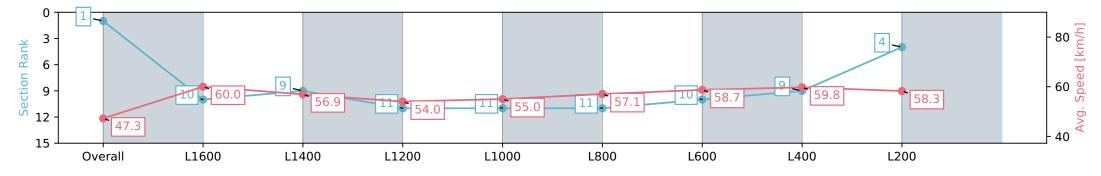

# Morphettville SA - Professional

Race 7: Happy 60th Birthday Peter Fama Handicap - 1800m

Track Rating: Soft 7, Weather: Overcast, Rail Position: +10m 1200m-W/Post; +8m Remainder

| Section Times         (0:15.22)         (0:12.02)         (0:12.72)         (0:13.37)         (0:13.08)         (0:12.70)         (0:12.36)         (0:12.08)         (0:12.42)           Average Speed [km/h]         47.3         60.0         56.9         54.0         55.0         57.1         58.7         59.8         58.3           Top Speed [km/h]         61.9         61.4         59.4         55.2         56.4         59.4         59.7         61.1         60.2           Avg. Dist. to Rail [m]         3.5         2.0         1.6         1.1         1.6         1.4         1.6         3.0         2.8           Avg. Stride Freq. [Hz]         2.3         2.3         2.2         2.2         2.2         2.2         2.3         2.3         2.3 | Section                | Overall | L1600 | L1400 | L1200 | L1000 | L800 | L600 | L400 | L200                     |
|-------------------------------------------------------------------------------------------------------------------------------------------------------------------------------------------------------------------------------------------------------------------------------------------------------------------------------------------------------------------------------------------------------------------------------------------------------------------------------------------------------------------------------------------------------------------------------------------------------------------------------------------------------------------------------------------------------------------------------------------------------------------------------|------------------------|---------|-------|-------|-------|-------|------|------|------|--------------------------|
| Top Speed [km/h]         61.9         61.4         59.4         55.2         56.4         59.4         59.7         61.1         60.2           Avg. Dist. to Rail [m]         3.5         2.0         1.6         1.1         1.6         1.4         1.6         3.0         2.8           Avg. Stride Freq. [Hz]         2.3         2.3         2.2         2.2         2.2         2.2         2.3         2.3         2.3                                                                                                                                                                                                                                                                                                                                               | Section Times          |         |       |       |       |       |      |      |      | 0:12.42 [4]<br>(0:12.42) |
| Avg. Dist. to Rail [m]       3.5       2.0       1.6       1.1       1.6       1.4       1.6       3.0       2.8         Avg. Stride Freq. [Hz]       2.3       2.3       2.2       2.2       2.2       2.2       2.3       2.3       2.3                                                                                                                                                                                                                                                                                                                                                                                                                                                                                                                                     | Average Speed [km/h]   | 47.3    | 60.0  | 56.9  | 54.0  | 55.0  | 57.1 | 58.7 | 59.8 | 58.3                     |
| Avg. Stride Freq. [Hz] 2.3 2.3 2.2 2.2 2.2 2.2 2.3 2.3 2.3 2.3                                                                                                                                                                                                                                                                                                                                                                                                                                                                                                                                                                                                                                                                                                                | Top Speed [km/h]       | 61.9    | 61.4  | 59.4  | 55.2  | 56.4  | 59.4 | 59.7 | 61.1 | 60.2                     |
|                                                                                                                                                                                                                                                                                                                                                                                                                                                                                                                                                                                                                                                                                                                                                                               | Avg. Dist. to Rail [m] | 3.5     | 2.0   | 1.6   | 1.1   | 1.6   | 1.4  | 1.6  | 3.0  | 2.8                      |
|                                                                                                                                                                                                                                                                                                                                                                                                                                                                                                                                                                                                                                                                                                                                                                               | Avg. Stride Freq. [Hz] | 2.3     | 2.3   | 2.2   | 2.2   | 2.2   | 2.2  | 2.3  | 2.3  | 2.3                      |
| Avg. Stride Length [m]       5.6       7.2       7.1       6.8       6.7       7.0       7.2       7.1       6.9                                                                                                                                                                                                                                                                                                                                                                                                                                                                                                                                                                                                                                                              | Avg. Stride Length [m] | 5.6     | 7.2   | 7.1   | 6.8   | 6.7   | 7.0  | 7.2  | 7.1  | 6.9                      |