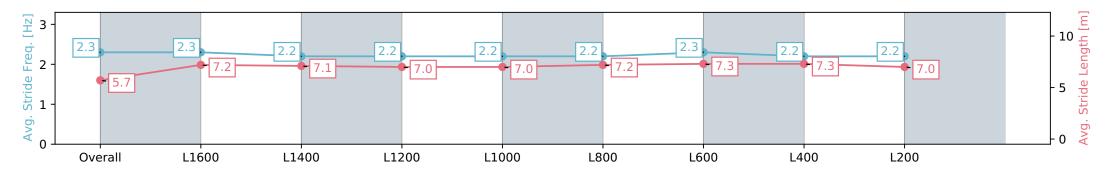

6.9

| Section                | Overall                  | L1600                    | L1400                    | L1200                    | L1000                    | L800                     | L600                     | L400                     | L200                     |
|------------------------|--------------------------|--------------------------|--------------------------|--------------------------|--------------------------|--------------------------|--------------------------|--------------------------|--------------------------|
| Section Times          | 1:56.96 [7]<br>(0:14.63) | 1:42.33 [2]<br>(0:11.76) | 1:30.57 [2]<br>(0:12.82) | 1:17.75 [3]<br>(0:13.28) | 1:04.46 [3]<br>(0:13.10) | 0:51.36 [3]<br>(0:12.94) | 0:38.42 [3]<br>(0:12.32) | 0:26.10 [2]<br>(0:12.51) | 0:13.59 [3]<br>(0:13.59) |
| Average Speed [km/h]   | 49.3                     | 61.3                     | 56.8                     | 54.5                     | 54.9                     | 56.1                     | 59.0                     | 57.8                     | 53.2                     |
| Top Speed [km/h]       | 62.8                     | 62.9                     | 60.4                     | 55.0                     | 57.3                     | 59.6                     | 61.1                     | 59.6                     | 55.6                     |
| Avg. Dist. to Rail [m] | 6.7                      | 2.9                      | 2.7                      | 1.2                      | 1.8                      | 1.7                      | 2.2                      | 4.2                      | 6.7                      |
| Avg. Stride Freq. [Hz] | 2.4                      | 2.4                      | 2.3                      | 2.3                      | 2.2                      | 2.3                      | 2.4                      | 2.3                      | 2.3                      |