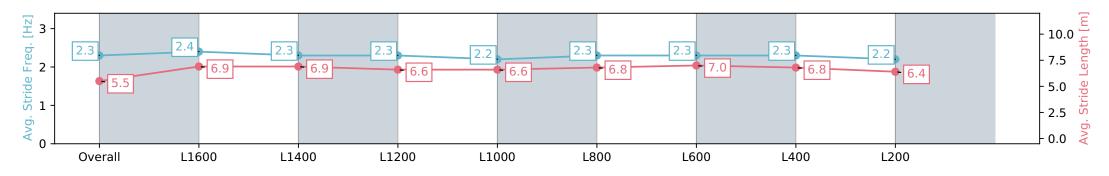

### Race 7: Happy 60th Birthday Peter Fama Handicap - 1800m

Track Rating: Soft 7, Weather: Overcast, Rail Position: +10m 1200m-W/Post; +8m Remainder

| Section                | Overall                   | L1600                     | L1400                     | L1200                     | L1000                     | L800                      | L600                      | L400                      | L200                      |
|------------------------|---------------------------|---------------------------|---------------------------|---------------------------|---------------------------|---------------------------|---------------------------|---------------------------|---------------------------|
| Section Times          | 1:58.05 [10]<br>(0:15.68) | 1:42.37 [12]<br>(0:12.18) | 1:30.19 [12]<br>(0:12.41) | 1:17.78 [12]<br>(0:13.39) | 1:04.39 [12]<br>(0:12.96) | 0:51.43 [12]<br>(0:12.94) | 0:38.49 [12]<br>(0:12.41) | 0:26.08 [12]<br>(0:12.72) | 0:13.36 [11]<br>(0:13.36) |
| Average Speed [km/h]   | 45.9                      | 59.1                      | 58.5                      | 54.1                      | 55.6                      | 55.9                      | 58.3                      | 56.8                      | 54.3                      |
| Top Speed [km/h]       | 58.7                      | 59.8                      | 59.6                      | 57.4                      | 56.4                      | 58.5                      | 59.5                      | 57.6                      | 56.1                      |
| Avg. Dist. to Rail [m] | 1.9                       | 2.1                       | 1.8                       | 2.2                       | 2.1                       | 1.5                       | 0.9                       | 1.8                       | 1.6                       |
| Avg. Stride Freq. [Hz] | 2.2                       | 2.3                       | 2.3                       | 2.2                       | 2.2                       | 2.2                       | 2.3                       | 2.3                       | 2.2                       |
| Avg. Stride Length [m] | 5.4                       | 6.9                       | 6.8                       | 6.5                       | 6.7                       | 6.8                       | 7.0                       | 6.9                       | 6.7                       |