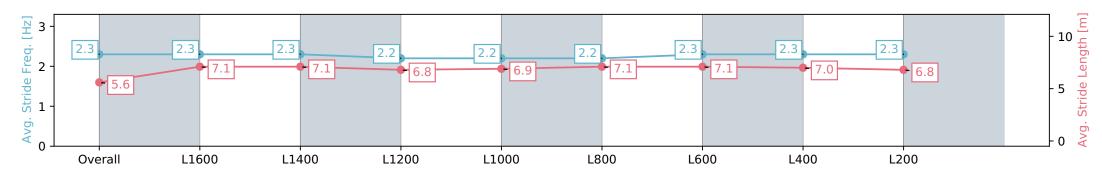

| Section                | Overall                  | L1600                    | L1400                    | L1200                    | L1000                    | L800                     | L600                     | L400                     | L200                     |
|------------------------|--------------------------|--------------------------|--------------------------|--------------------------|--------------------------|--------------------------|--------------------------|--------------------------|--------------------------|
| Section Times          | 1:57.71 [9]<br>(0:14.84) | 1:42.87 [7]<br>(0:11.86) | 1:31.01 [6]<br>(0:12.70) | 1:18.31 [5]<br>(0:13.34) | 1:04.97 [5]<br>(0:13.15) | 0:51.82 [5]<br>(0:12.92) | 0:38.90 [6]<br>(0:12.37) | 0:26.53 [4]<br>(0:12.56) | 0:13.97 [7]<br>(0:13.97) |
| Average Speed [km/h]   | 48.5                     | 60.7                     | 57.1                     | 54.1                     | 54.9                     | 56.0                     | 58.6                     | 57.4                     | 51.9                     |
| Top Speed [km/h]       | 61.2                     | 61.9                     | 59.9                     | 55.2                     | 55.7                     | 58.6                     | 59.5                     | 58.4                     | 56.4                     |
| Avg. Dist. to Rail [m] | 2.1                      | 1.2                      | 1.7                      | 1.0                      | 1.7                      | 1.5                      | 1.2                      | 3.3                      | 5.8                      |
| Avg. Stride Freq. [Hz] | 2.3                      | 2.4                      | 2.3                      | 2.3                      | 2.2                      | 2.3                      | 2.3                      | 2.3                      | 2.2                      |
| Avg. Stride Length [m] | 5.5                      | 6.9                      | 6.9                      | 6.6                      | 6.6                      | 6.8                      | 7.0                      | 6.8                      | 6.4                      |