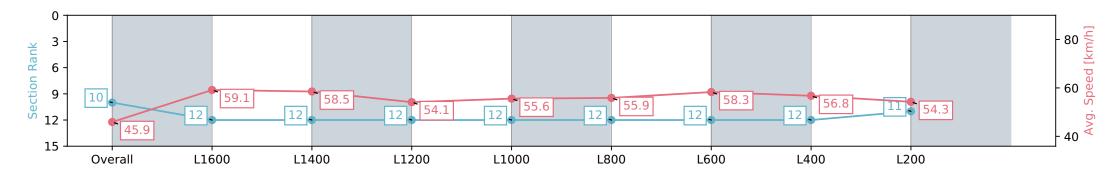

### Race 7: Happy 60th Birthday Peter Fama Handicap - 1800m

Track Rating: Soft 7, Weather: Overcast, Rail Position: +10m 1200m-W/Post; +8m Remainder

| Section                | Overall                   | L1600                     | L1400                     | L1200                     | L1000                     | L800                      | L600                      | L400                      | L200                      |
|------------------------|---------------------------|---------------------------|---------------------------|---------------------------|---------------------------|---------------------------|---------------------------|---------------------------|---------------------------|
| Section Times          | 1:58.05 [10]<br>(0:15.68) | 1:42.37 [12]<br>(0:12.18) | 1:30.19 [12]<br>(0:12.41) | 1:17.78 [12]<br>(0:13.39) | 1:04.39 [12]<br>(0:12.96) | 0:51.43 [12]<br>(0:12.94) | 0:38.49 [12]<br>(0:12.41) | 0:26.08 [12]<br>(0:12.72) | 0:13.36 [11]<br>(0:13.36) |
| Average Speed [km/h]   | 45.9                      | 59.1                      | 58.5                      | 54.1                      | 55.6                      | 55.9                      | 58.3                      | 56.8                      | 54.3                      |
| Top Speed [km/h]       | 58.7                      | 59.8                      | 59.6                      | 57.4                      | 56.4                      | 58.5                      | 59.5                      | 57.6                      | 56.1                      |
| Avg. Dist. to Rail [m] | 1.9                       | 2.1                       | 1.8                       | 2.2                       | 2.1                       | 1.5                       | 0.9                       | 1.8                       | 1.6                       |
| Avg. Stride Freq. [Hz] | 2.2                       | 2.3                       | 2.3                       | 2.2                       | 2.2                       | 2.2                       | 2.3                       | 2.3                       | 2.2                       |
| Avg. Stride Length [m] | 5.4                       | 6.9                       | 6.8                       | 6.5                       | 6.7                       | 6.8                       | 7.0                       | 6.9                       | 6.7                       |