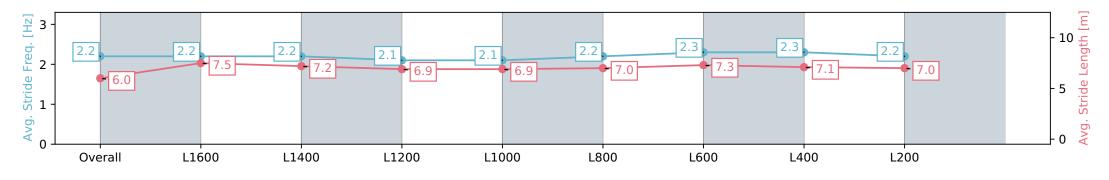

# Morphettville SA - Professional

Race 7: Happy 60th Birthday Peter Fama Handicap - 1800m

01 June 2024 - 3:03PM

Track Rating: Soft 7, Weather: Overcast, Rail Position: +10m 1200m-W/Post; +8m Remainder

| Section                | Overall                  | L1600                    | L1400                    | L1200                    | L1000                    | L800                     | L600                     | L400                     | L200                     |
|------------------------|--------------------------|--------------------------|--------------------------|--------------------------|--------------------------|--------------------------|--------------------------|--------------------------|--------------------------|
| Section Times          | 1:56.22 [2]<br>(0:14.81) | 1:41.41 [6]<br>(0:11.94) | 1:29.47 [7]<br>(0:12.79) | 1:16.68 [6]<br>(0:13.34) | 1:03.34 [6]<br>(0:13.06) | 0:50.28 [6]<br>(0:12.75) | 0:37.53 [4]<br>(0:12.20) | 0:25.33 [3]<br>(0:12.32) | 0:13.01 [1]<br>(0:13.01) |
| Average Speed [km/h]   | 48.7                     | 60.2                     | 57.2                     | 54.5                     | 55.2                     | 57.2                     | 60.2                     | 58.8                     | 55.7                     |
| Top Speed [km/h]       | 61.8                     | 61.7                     | 58.8                     | 55.2                     | 55.5                     | 59.4                     | 60.9                     | 59.1                     | 58.2                     |
| Avg. Dist. to Rail [m] | 9.6                      | 4.6                      | 3.5                      | 3.2                      | 3.8                      | 3.7                      | 3.8                      | 5.6                      | 8.8                      |
| Avg. Stride Freq. [Hz] | 2.2                      | 2.2                      | 2.2                      | 2.1                      | 2.1                      | 2.2                      | 2.3                      | 2.3                      | 2.2                      |
| Avg. Stride Length [m] | 6.0                      | 7.5                      | 7.2                      | 6.9                      | 6.9                      | 7.0                      | 7.3                      | 7.1                      | 7.0                      |