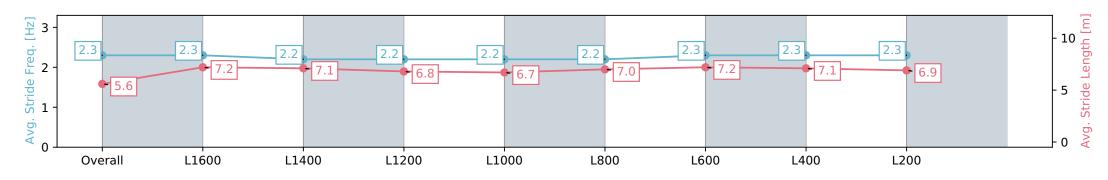

# Morphettville SA - Professional

Race 7: Happy 60th Birthday Peter Fama Handicap - 1800m

01 June 2024 - 3:03PM

Track Rating: Soft 7, Weather: Overcast, Rail Position: +10m 1200m-W/Post; +8m Remainder

| Section                | Overall                  | L1600                    | L1400                    | L1200                    | L1000                    | L800                     | L600                     | L400                     | L200                     |
|------------------------|--------------------------|--------------------------|--------------------------|--------------------------|--------------------------|--------------------------|--------------------------|--------------------------|--------------------------|
| Section Times          | 1:56.22 [2]<br>(0:14.81) | 1:41.41 [6]<br>(0:11.94) | 1:29.47 [7]<br>(0:12.79) | 1:16.68 [6]<br>(0:13.34) | 1:03.34 [6]<br>(0:13.06) | 0:50.28 [6]<br>(0:12.75) | 0:37.53 [4]<br>(0:12.20) | 0:25.33 [3]<br>(0:12.32) | 0:13.01 [1]<br>(0:13.01) |
| Average Speed [km/h]   | 48.7                     | 60.2                     | 57.2                     | 54.5                     | 55.2                     | 57.2                     | 60.2                     | 58.8                     | 55.7                     |
| Top Speed [km/h]       | 61.8                     | 61.7                     | 58.8                     | 55.2                     | 55.5                     | 59.4                     | 60.9                     | 59.1                     | 58.2                     |
| Avg. Dist. to Rail [m] | 9.6                      | 4.6                      | 3.5                      | 3.2                      | 3.8                      | 3.7                      | 3.8                      | 5.6                      | 8.8                      |
| Avg. Stride Freq. [Hz] | 2.2                      | 2.2                      | 2.2                      | 2.1                      | 2.1                      | 2.2                      | 2.3                      | 2.3                      | 2.2                      |
| Avg. Stride Length [m] | 6.0                      | 7.5                      | 7.2                      | 6.9                      | 6.9                      | 7.0                      | 7.3                      | 7.1                      | 7.0                      |