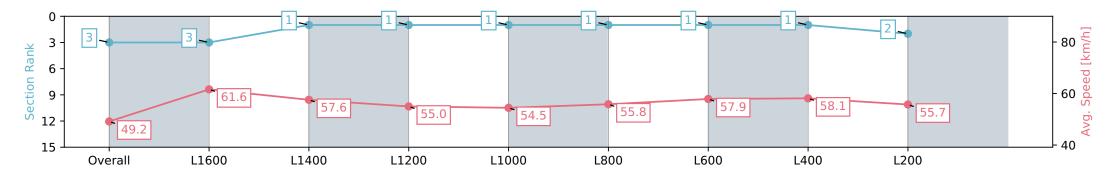

# **Morphettville SA - Professional**

Race 7: Happy 60th Birthday Peter Fama Handicap - 1800m

Track Rating: Soft 7, Weather: Overcast, Rail Position: +10m 1200m-W/Post; +8m Remainder

| Section                | Overall                  | L1600                    | L1400                    | L1200                    | L1000                    | L800                     | L600                     | L400                     | L200                     |
|------------------------|--------------------------|--------------------------|--------------------------|--------------------------|--------------------------|--------------------------|--------------------------|--------------------------|--------------------------|
| Section Times          | 1:56.25 [3]<br>(0:14.67) | 1:41.58 [3]<br>(0:11.67) | 1:29.91 [1]<br>(0:12.69) | 1:17.22 [1]<br>(0:13.15) | 1:04.07 [1]<br>(0:13.22) | 0:50.85 [1]<br>(0:12.96) | 0:37.89 [1]<br>(0:12.49) | 0:25.40 [1]<br>(0:12.40) | 0:13.00 [2]<br>(0:13.00) |
| Average Speed [km/h]   | 49.2                     | 61.6                     | 57.6                     | 55.0                     | 54.5                     | 55.8                     | 57.9                     | 58.1                     | 55.7                     |
| Top Speed [km/h]       | 62.6                     | 62.8                     | 61.6                     | 55.9                     | 56.2                     | 57.8                     | 59.1                     | 59.1                     | 56.8                     |
| Avg. Dist. to Rail [m] | 7.6                      | 4.5                      | 3.2                      | 1.9                      | 1.9                      | 1.3                      | 0.8                      | 2.5                      | 4.3                      |
| Avg. Stride Freq. [Hz] | 2.3                      | 2.4                      | 2.3                      | 2.3                      | 2.2                      | 2.3                      | 2.3                      | 2.3                      | 2.3                      |
| Avg. Stride Length [m] | 5.6                      | 7.0                      | 6.9                      | 6.8                      | 6.7                      | 6.6                      | 6.9                      | 6.9                      | 6.7                      |