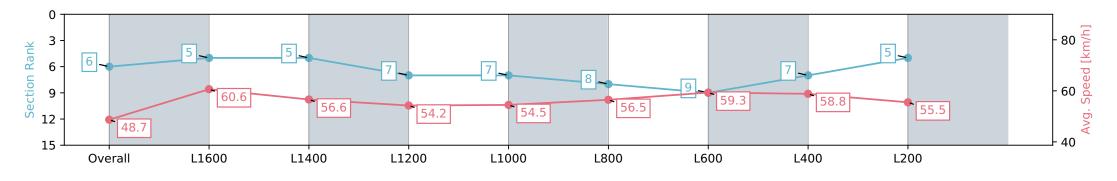

| Section                | Overall                  | L1600                    | L1400                    | L1200                    | L1000                    | L800                     | L600                     | L400                     | L200                     |
|------------------------|--------------------------|--------------------------|--------------------------|--------------------------|--------------------------|--------------------------|--------------------------|--------------------------|--------------------------|
| Section Times          | 1:56.71 [6]<br>(0:14.79) | 1:41.92 [5]<br>(0:11.87) | 1:30.05 [5]<br>(0:12.91) | 1:17.14 [7]<br>(0:13.37) | 1:03.77 [7]<br>(0:13.21) | 0:50.56 [8]<br>(0:12.90) | 0:37.66 [9]<br>(0:12.30) | 0:25.36 [7]<br>(0:12.30) | 0:13.06 [5]<br>(0:13.06) |
| Average Speed [km/h]   | 48.7                     | 60.6                     | 56.6                     | 54.2                     | 54.5                     | 56.5                     | 59.3                     | 58.8                     | 55.5                     |
| Top Speed [km/h]       | 62.8                     | 63.0                     | 58.0                     | 55.5                     | 55.3                     | 59.8                     | 60.1                     | 59.6                     | 57.6                     |
| Avg. Dist. to Rail [m] | 5.1                      | 3.2                      | 3.2                      | 2.4                      | 3.2                      | 2.9                      | 2.6                      | 5.8                      | 8.1                      |
| Avg. Stride Freq. [Hz] | 2.3                      | 2.3                      | 2.2                      | 2.2                      | 2.2                      | 2.2                      | 2.3                      | 2.2                      | 2.2                      |
| Avg. Stride Length [m] | 5.7                      | 7.2                      | 7.1                      | 7.0                      | 7.0                      | 7.2                      | 7.3                      | 7.3                      | 7.0                      |