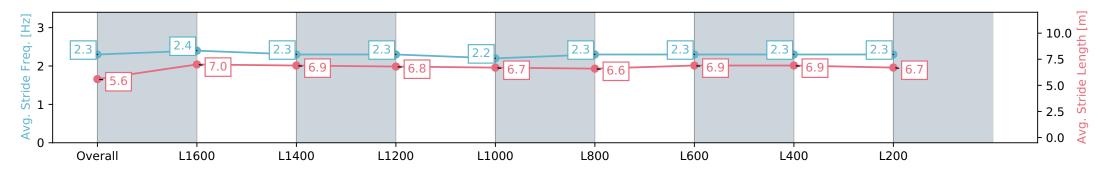

# **Morphettville SA - Professional**

Race 7: Happy 60th Birthday Peter Fama Handicap - 1800m

Track Rating: Soft 7, Weather: Overcast, Rail Position: +10m 1200m-W/Post; +8m Remainder

| Section                | Overall                  | L1600                    | L1400                    | L1200                    | L1000                    | L800                     | L600                     | L400                     | L200                     |
|------------------------|--------------------------|--------------------------|--------------------------|--------------------------|--------------------------|--------------------------|--------------------------|--------------------------|--------------------------|
| Section Times          | 1:56.25 [3]<br>(0:14.67) | 1:41.58 [3]<br>(0:11.67) | 1:29.91 [1]<br>(0:12.69) | 1:17.22 [1]<br>(0:13.15) | 1:04.07 [1]<br>(0:13.22) | 0:50.85 [1]<br>(0:12.96) | 0:37.89 [1]<br>(0:12.49) | 0:25.40 [1]<br>(0:12.40) | 0:13.00 [2]<br>(0:13.00) |
| Average Speed [km/h]   | 49.2                     | 61.6                     | 57.6                     | 55.0                     | 54.5                     | 55.8                     | 57.9                     | 58.1                     | 55.7                     |
| Top Speed [km/h]       | 62.6                     | 62.8                     | 61.6                     | 55.9                     | 56.2                     | 57.8                     | 59.1                     | 59.1                     | 56.8                     |
| Avg. Dist. to Rail [m] | 7.6                      | 4.5                      | 3.2                      | 1.9                      | 1.9                      | 1.3                      | 0.8                      | 2.5                      | 4.3                      |
| Avg. Stride Freq. [Hz] | 2.3                      | 2.4                      | 2.3                      | 2.3                      | 2.2                      | 2.3                      | 2.3                      | 2.3                      | 2.3                      |
| Avg. Stride Length [m] | 5.6                      | 7.0                      | 6.9                      | 6.8                      | 6.7                      | 6.6                      | 6.9                      | 6.9                      | 6.7                      |