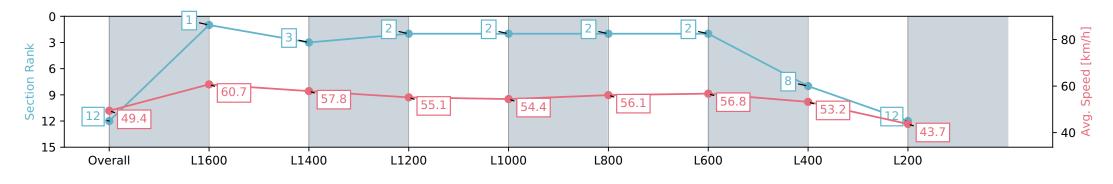

# Horse/Jockey Name FLYWAY/Todd Pannell

**Finished** 

Finish Rank 12

nish Rank 12

**Race State** 

Fastest Section Time (Section) 0:11.86 (L1600)
Top Speed [km/h] (Section) 62.8 (Overall)

# **Morphettville SA - Professional**

Race 7: Happy 60th Birthday Peter Fama Handicap - 1800m

01 June 2024 - 3:03PM

Track Rating: Soft 7, Weather: Overcast, Rail Position: +10m

1200m-W/Post; +8m Remainder

| Section                | Overall                   | L1600                    | L1400                    | L1200                    | L1000                    | L800                     | L600                     | L400                     | L200                      |
|------------------------|---------------------------|--------------------------|--------------------------|--------------------------|--------------------------|--------------------------|--------------------------|--------------------------|---------------------------|
| Section Times          | 2:01.50 [12]<br>(0:14.59) | 1:46.91 [1]<br>(0:11.86) | 1:35.05 [3]<br>(0:12.63) | 1:22.42 [2]<br>(0:13.15) | 1:09.27 [2]<br>(0:13.24) | 0:56.03 [2]<br>(0:12.99) | 0:43.04 [2]<br>(0:12.90) | 0:30.14 [8]<br>(0:13.59) | 0:16.55 [12]<br>(0:16.55) |
| Average Speed [km/h]   | 49.4                      | 60.7                     | 57.8                     | 55.1                     | 54.4                     | 56.1                     | 56.8                     | 53.2                     | 43.7                      |
| Top Speed [km/h]       | 62.8                      | 62.4                     | 60.1                     | 55.7                     | 54.7                     | 58.2                     | 58.2                     | 55.0                     | 51.9                      |
| Avg. Dist. to Rail [m] | 11.2                      | 5.1                      | 3.2                      | 2.6                      | 3.2                      | 3.1                      | 3.3                      | 4.9                      | 5.4                       |
| Avg. Stride Freq. [Hz] | 2.2                       | 2.4                      | 2.3                      | 2.2                      | 2.2                      | 2.3                      | 2.3                      | 2.3                      | 2.0                       |
| Avg. Stride Length [m] | 5.9                       | 7.1                      | 7.1                      | 6.9                      | 6.8                      | 6.9                      | 6.8                      | 6.6                      | 6.0                       |

Report Created: Sat 01 June 2024 15:50:50 GMT+10 (Note: Timing is based on positional data)

[] Ranking at each section and finish

-:--- No data available at this section