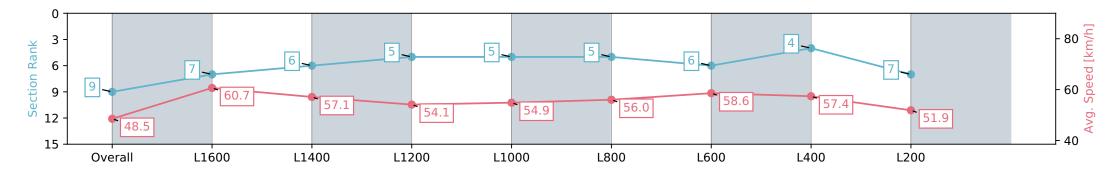

| Section                | Overall                  | L1600                    | L1400                    | L1200                    | L1000                    | L800                     | L600                     | L400                     | L200                     |
|------------------------|--------------------------|--------------------------|--------------------------|--------------------------|--------------------------|--------------------------|--------------------------|--------------------------|--------------------------|
| Section Times          | 1:57.71 [9]<br>(0:14.84) | 1:42.87 [7]<br>(0:11.86) | 1:31.01 [6]<br>(0:12.70) | 1:18.31 [5]<br>(0:13.34) | 1:04.97 [5]<br>(0:13.15) | 0:51.82 [5]<br>(0:12.92) | 0:38.90 [6]<br>(0:12.37) | 0:26.53 [4]<br>(0:12.56) | 0:13.97 [7]<br>(0:13.97) |
| Average Speed [km/h]   | 48.5                     | 60.7                     | 57.1                     | 54.1                     | 54.9                     | 56.0                     | 58.6                     | 57.4                     | 51.9                     |
| Top Speed [km/h]       | 61.2                     | 61.9                     | 59.9                     | 55.2                     | 55.7                     | 58.6                     | 59.5                     | 58.4                     | 56.4                     |
| Avg. Dist. to Rail [m] | 2.1                      | 1.2                      | 1.7                      | 1.0                      | 1.7                      | 1.5                      | 1.2                      | 3.3                      | 5.8                      |
| Avg. Stride Freq. [Hz] | 2.3                      | 2.4                      | 2.3                      | 2.3                      | 2.2                      | 2.3                      | 2.3                      | 2.3                      | 2.2                      |
| Avg. Stride Length [m] | 5.5                      | 6.9                      | 6.9                      | 6.6                      | 6.6                      | 6.8                      | 7.0                      | 6.8                      | 6.4                      |