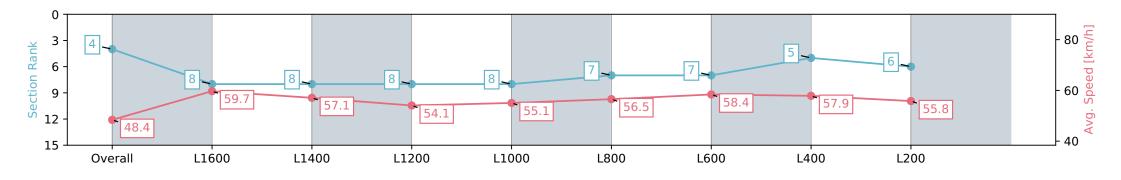

| Section                | Overall                  | L1600                    | L1400                    | L1200                    | L1000                    | L800                     | L600                     | L400                     | L200                     |
|------------------------|--------------------------|--------------------------|--------------------------|--------------------------|--------------------------|--------------------------|--------------------------|--------------------------|--------------------------|
| Section Times          | 1:56.69 [4]<br>(0:14.86) | 1:41.83 [8]<br>(0:12.06) | 1:29.77 [8]<br>(0:12.72) | 1:17.05 [8]<br>(0:13.34) | 1:03.71 [8]<br>(0:13.08) | 0:50.63 [7]<br>(0:12.78) | 0:37.85 [7]<br>(0:12.39) | 0:25.46 [5]<br>(0:12.47) | 0:12.99 [6]<br>(0:12.99) |
| Average Speed [km/h]   | 48.4                     | 59.7                     | 57.1                     | 54.1                     | 55.1                     | 56.5                     | 58.4                     | 57.9                     | 55.8                     |
| Top Speed [km/h]       | 60.3                     | 61.0                     | 58.9                     | 54.5                     | 55.8                     | 58.5                     | 58.8                     | 59.3                     | 58.0                     |
| Avg. Dist. to Rail [m] | 3.5                      | 2.3                      | 1.6                      | 1.1                      | 0.9                      | 0.6                      | 1.0                      | 2.0                      | 2.2                      |
| Avg. Stride Freq. [Hz] | 2.2                      | 2.2                      | 2.2                      | 2.1                      | 2.1                      | 2.2                      | 2.2                      | 2.2                      | 2.2                      |
| Avg. Stride Length [m] | 5.9                      | 7.4                      | 7.2                      | 6.8                      | 6.9                      | 7.1                      | 7.3                      | 7.2                      | 7.0                      |