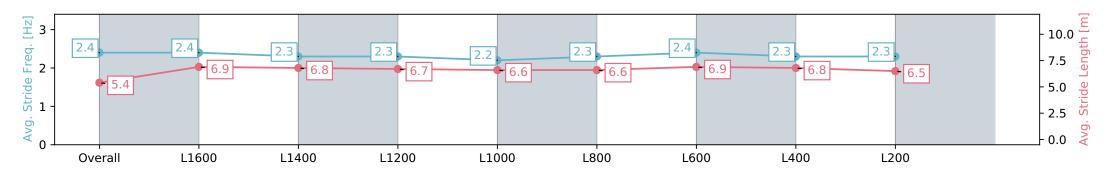

# **Morphettville SA - Professional**

Race 7: Happy 60th Birthday Peter Fama Handicap - 1800m

Track Rating: Soft 7, Weather: Overcast, Rail Position: +10m 1200m-W/Post; +8m Remainder

| Section                | Overall                  | L1600                     | L1400                     | L1200                    | L1000                    | L800                     | L600                     | L400                     | L200                     |
|------------------------|--------------------------|---------------------------|---------------------------|--------------------------|--------------------------|--------------------------|--------------------------|--------------------------|--------------------------|
| Section Times          | 1:56.97 [8]<br>(0:15.25) | 1:41.72 [11]<br>(0:12.18) | 1:29.54 [11]<br>(0:12.35) | 1:17.19 [9]<br>(0:13.40) | 1:03.79 [9]<br>(0:13.05) | 0:50.74 [9]<br>(0:12.77) | 0:37.97 [8]<br>(0:12.28) | 0:25.69 [6]<br>(0:12.57) | 0:13.11 [8]<br>(0:13.11) |
| Average Speed [km/h]   | 47.2                     | 59.2                      | 59.1                      | 54.3                     | 55.2                     | 57.3                     | 59.9                     | 57.8                     | 55.2                     |
| Top Speed [km/h]       | 60.8                     | 60.4                      | 60.0                      | 55.7                     | 55.8                     | 59.8                     | 60.9                     | 58.9                     | 56.8                     |
| Avg. Dist. to Rail [m] | 7.5                      | 3.3                       | 3.3                       | 3.5                      | 4.2                      | 4.1                      | 4.1                      | 8.2                      | 9.7                      |
| Avg. Stride Freq. [Hz] | 2.3                      | 2.3                       | 2.3                       | 2.2                      | 2.2                      | 2.2                      | 2.3                      | 2.3                      | 2.3                      |
| Avg. Stride Length [m] | 5.6                      | 7.1                       | 7.1                       | 6.8                      | 6.9                      | 7.1                      | 7.1                      | 7.0                      | 6.8                      |