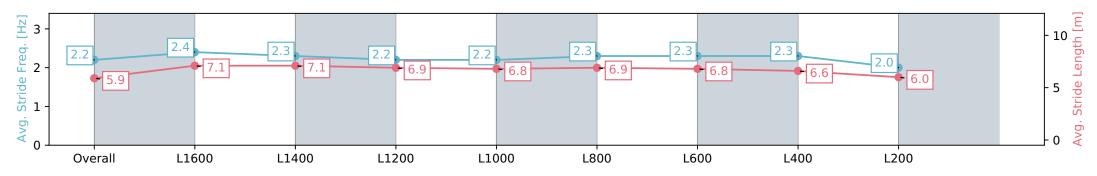

# Horse/Jockey Name FLYWAY/Todd Pannell

**Finished** 

Finish Rank 12

nish Rank 12

**Race State** 

Fastest Section Time (Section) 0:11.86 (L1600)
Top Speed [km/h] (Section) 62.8 (Overall)

# **Morphettville SA - Professional**

Race 7: Happy 60th Birthday Peter Fama Handicap - 1800m

01 June 2024 - 3:03PM

Track Rating: Soft 7, Weather: Overcast, Rail Position: +10m

1200m-W/Post; +8m Remainder

| Section                | Overall                   | L1600                    | L1400                    | L1200                    | L1000                    | L800                     | L600                     | L400                     | L200                      |
|------------------------|---------------------------|--------------------------|--------------------------|--------------------------|--------------------------|--------------------------|--------------------------|--------------------------|---------------------------|
| Section Times          | 2:01.50 [12]<br>(0:14.59) | 1:46.91 [1]<br>(0:11.86) | 1:35.05 [3]<br>(0:12.63) | 1:22.42 [2]<br>(0:13.15) | 1:09.27 [2]<br>(0:13.24) | 0:56.03 [2]<br>(0:12.99) | 0:43.04 [2]<br>(0:12.90) | 0:30.14 [8]<br>(0:13.59) | 0:16.55 [12]<br>(0:16.55) |
| Average Speed [km/h]   | 49.4                      | 60.7                     | 57.8                     | 55.1                     | 54.4                     | 56.1                     | 56.8                     | 53.2                     | 43.7                      |
| Top Speed [km/h]       | 62.8                      | 62.4                     | 60.1                     | 55.7                     | 54.7                     | 58.2                     | 58.2                     | 55.0                     | 51.9                      |
| Avg. Dist. to Rail [m] | 11.2                      | 5.1                      | 3.2                      | 2.6                      | 3.2                      | 3.1                      | 3.3                      | 4.9                      | 5.4                       |
| Avg. Stride Freq. [Hz] | 2.2                       | 2.4                      | 2.3                      | 2.2                      | 2.2                      | 2.3                      | 2.3                      | 2.3                      | 2.0                       |
| Avg. Stride Length [m] | 5.9                       | 7.1                      | 7.1                      | 6.9                      | 6.8                      | 6.9                      | 6.8                      | 6.6                      | 6.0                       |

Report Created: Sat 01 June 2024 15:50:50 GMT+10 (Note: Timing is based on positional data)

[] Ranking at each section and finish

-:--- No data available at this section