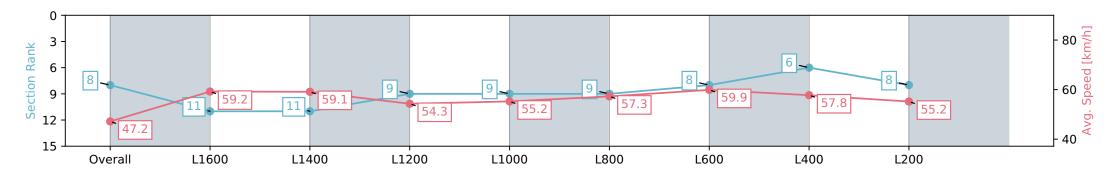

# **Morphettville SA - Professional**

Race 7: Happy 60th Birthday Peter Fama Handicap - 1800m

Track Rating: Soft 7, Weather: Overcast, Rail Position: +10m 1200m-W/Post; +8m Remainder

| Section                | Overall                  | L1600                     | L1400                     | L1200                    | L1000                    | L800                     | L600                     | L400                     | L200                     |
|------------------------|--------------------------|---------------------------|---------------------------|--------------------------|--------------------------|--------------------------|--------------------------|--------------------------|--------------------------|
| Section Times          | 1:56.97 [8]<br>(0:15.25) | 1:41.72 [11]<br>(0:12.18) | 1:29.54 [11]<br>(0:12.35) | 1:17.19 [9]<br>(0:13.40) | 1:03.79 [9]<br>(0:13.05) | 0:50.74 [9]<br>(0:12.77) | 0:37.97 [8]<br>(0:12.28) | 0:25.69 [6]<br>(0:12.57) | 0:13.11 [8]<br>(0:13.11) |
| Average Speed [km/h]   | 47.2                     | 59.2                      | 59.1                      | 54.3                     | 55.2                     | 57.3                     | 59.9                     | 57.8                     | 55.2                     |
| Top Speed [km/h]       | 60.8                     | 60.4                      | 60.0                      | 55.7                     | 55.8                     | 59.8                     | 60.9                     | 58.9                     | 56.8                     |
| Avg. Dist. to Rail [m] | 7.5                      | 3.3                       | 3.3                       | 3.5                      | 4.2                      | 4.1                      | 4.1                      | 8.2                      | 9.7                      |
| Avg. Stride Freq. [Hz] | 2.3                      | 2.3                       | 2.3                       | 2.2                      | 2.2                      | 2.2                      | 2.3                      | 2.3                      | 2.3                      |
| Avg. Stride Length [m] | 5.6                      | 7.1                       | 7.1                       | 6.8                      | 6.9                      | 7.1                      | 7.1                      | 7.0                      | 6.8                      |