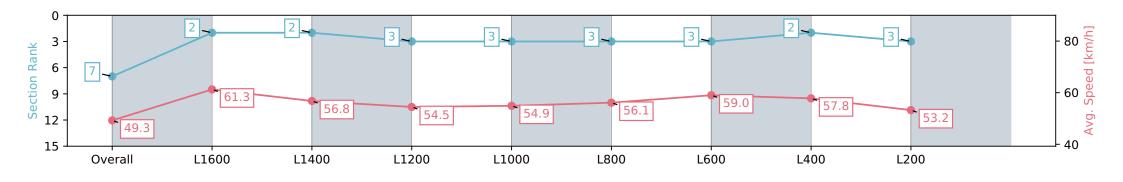

6.9

| Section                | Overall                  | L1600                    | L1400                    | L1200                    | L1000                    | L800                     | L600                     | L400                     | L200                     |
|------------------------|--------------------------|--------------------------|--------------------------|--------------------------|--------------------------|--------------------------|--------------------------|--------------------------|--------------------------|
| Section Times          | 1:56.96 [7]<br>(0:14.63) | 1:42.33 [2]<br>(0:11.76) | 1:30.57 [2]<br>(0:12.82) | 1:17.75 [3]<br>(0:13.28) | 1:04.46 [3]<br>(0:13.10) | 0:51.36 [3]<br>(0:12.94) | 0:38.42 [3]<br>(0:12.32) | 0:26.10 [2]<br>(0:12.51) | 0:13.59 [3]<br>(0:13.59) |
| Average Speed [km/h]   | 49.3                     | 61.3                     | 56.8                     | 54.5                     | 54.9                     | 56.1                     | 59.0                     | 57.8                     | 53.2                     |
| Top Speed [km/h]       | 62.8                     | 62.9                     | 60.4                     | 55.0                     | 57.3                     | 59.6                     | 61.1                     | 59.6                     | 55.6                     |
| Avg. Dist. to Rail [m] | 6.7                      | 2.9                      | 2.7                      | 1.2                      | 1.8                      | 1.7                      | 2.2                      | 4.2                      | 6.7                      |
| Avg. Stride Freq. [Hz] | 2.4                      | 2.4                      | 2.3                      | 2.3                      | 2.2                      | 2.3                      | 2.4                      | 2.3                      | 2.3                      |