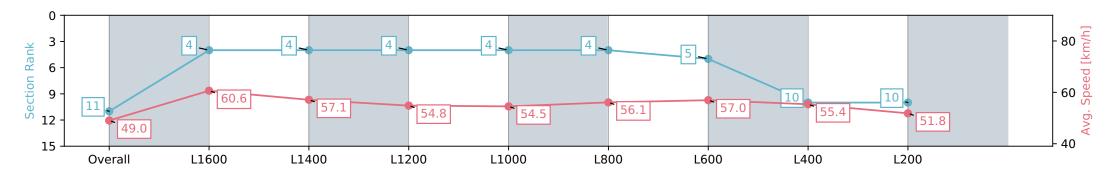

6.9

| Section                | Overall                  | L1600                    | L1400                    | L1200                    | L1000                    | L800                     | L600                     | L400                     | L200                     |
|------------------------|--------------------------|--------------------------|--------------------------|--------------------------|--------------------------|--------------------------|--------------------------|--------------------------|--------------------------|
| Section Times          | 1:56.96 [7]<br>(0:14.63) | 1:42.33 [2]<br>(0:11.76) | 1:30.57 [2]<br>(0:12.82) | 1:17.75 [3]<br>(0:13.28) | 1:04.46 [3]<br>(0:13.10) | 0:51.36 [3]<br>(0:12.94) | 0:38.42 [3]<br>(0:12.32) | 0:26.10 [2]<br>(0:12.51) | 0:13.59 [3]<br>(0:13.59) |
| Average Speed [km/h]   | 49.3                     | 61.3                     | 56.8                     | 54.5                     | 54.9                     | 56.1                     | 59.0                     | 57.8                     | 53.2                     |
| Top Speed [km/h]       | 62.8                     | 62.9                     | 60.4                     | 55.0                     | 57.3                     | 59.6                     | 61.1                     | 59.6                     | 55.6                     |
| Avg. Dist. to Rail [m] | 6.7                      | 2.9                      | 2.7                      | 1.2                      | 1.8                      | 1.7                      | 2.2                      | 4.2                      | 6.7                      |
| Avg. Stride Freq. [Hz] | 2.4                      | 2.4                      | 2.3                      | 2.3                      | 2.2                      | 2.3                      | 2.4                      | 2.3                      | 2.3                      |