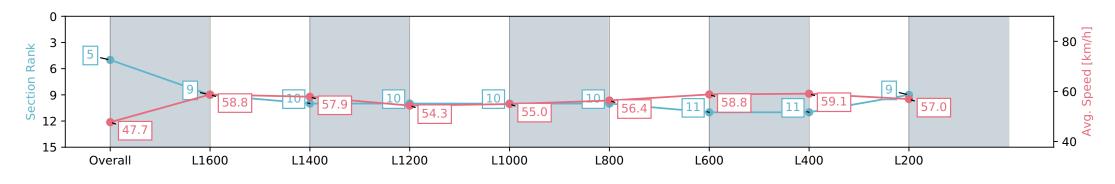

# Morphettville SA - Professional

Race 7: Happy 60th Birthday Peter Fama Handicap - 1800m

01 June 2024 - 3:03PM

Track Rating: Soft 7, Weather: Overcast, Rail Position: +10m 1200m-W/Post; +8m Remainder

| Section                | Overall                  | L1600                    | L1400                     | L1200                     | L1000                     | L800                      | L600                      | L400                      | L200                     |
|------------------------|--------------------------|--------------------------|---------------------------|---------------------------|---------------------------|---------------------------|---------------------------|---------------------------|--------------------------|
| Section Times          | 1:56.70 [5]<br>(0:15.08) | 1:41.62 [9]<br>(0:12.26) | 1:29.36 [10]<br>(0:12.54) | 1:16.82 [10]<br>(0:13.31) | 1:03.51 [10]<br>(0:13.09) | 0:50.42 [10]<br>(0:12.91) | 0:37.51 [11]<br>(0:12.49) | 0:25.02 [11]<br>(0:12.28) | 0:12.73 [9]<br>(0:12.73) |
| Average Speed [km/h]   | 47.7                     | 58.8                     | 57.9                      | 54.3                      | 55.0                      | 56.4                      | 58.8                      | 59.1                      | 57.0                     |
| Top Speed [km/h]       | 60.4                     | 59.7                     | 58.9                      | 55.4                      | 55.7                      | 58.3                      | 59.2                      | 59.5                      | 58.6                     |
| Avg. Dist. to Rail [m] | 7.0                      | 2.7                      | 1.9                       | 1.4                       | 2.5                       | 2.9                       | 3.6                       | 8.6                       | 10.4                     |
| Avg. Stride Freq. [Hz] | 2.2                      | 2.3                      | 2.3                       | 2.2                       | 2.2                       | 2.2                       | 2.3                       | 2.3                       | 2.2                      |
| Avg. Stride Length [m] | 5.8                      | 7.1                      | 7.0                       | 6.8                       | 6.9                       | 6.9                       | 7.2                       | 7.2                       | 7.1                      |