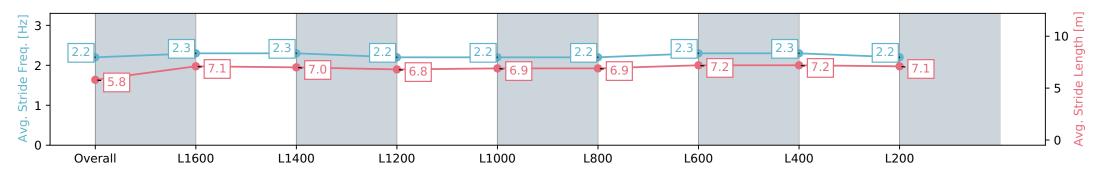

# Morphettville SA - Professional

Race 7: Happy 60th Birthday Peter Fama Handicap - 1800m

01 June 2024 - 3:03PM

Track Rating: Soft 7, Weather: Overcast, Rail Position: +10m 1200m-W/Post; +8m Remainder

| Section                | Overall                  | L1600                    | L1400                    | L1200                    | L1000                    | L800                     | L600                     | L400                     | L200                     |
|------------------------|--------------------------|--------------------------|--------------------------|--------------------------|--------------------------|--------------------------|--------------------------|--------------------------|--------------------------|
| Section Times          | 1:56.22 [2]<br>(0:14.81) | 1:41.41 [6]<br>(0:11.94) | 1:29.47 [7]<br>(0:12.79) | 1:16.68 [6]<br>(0:13.34) | 1:03.34 [6]<br>(0:13.06) | 0:50.28 [6]<br>(0:12.75) | 0:37.53 [4]<br>(0:12.20) | 0:25.33 [3]<br>(0:12.32) | 0:13.01 [1]<br>(0:13.01) |
| Average Speed [km/h]   | 48.7                     | 60.2                     | 57.2                     | 54.5                     | 55.2                     | 57.2                     | 60.2                     | 58.8                     | 55.7                     |
| Top Speed [km/h]       | 61.8                     | 61.7                     | 58.8                     | 55.2                     | 55.5                     | 59.4                     | 60.9                     | 59.1                     | 58.2                     |
| Avg. Dist. to Rail [m] | 9.6                      | 4.6                      | 3.5                      | 3.2                      | 3.8                      | 3.7                      | 3.8                      | 5.6                      | 8.8                      |
| Avg. Stride Freq. [Hz] | 2.2                      | 2.2                      | 2.2                      | 2.1                      | 2.1                      | 2.2                      | 2.3                      | 2.3                      | 2.2                      |
| Avg. Stride Length [m] | 6.0                      | 7.5                      | 7.2                      | 6.9                      | 6.9                      | 7.0                      | 7.3                      | 7.1                      | 7.0                      |