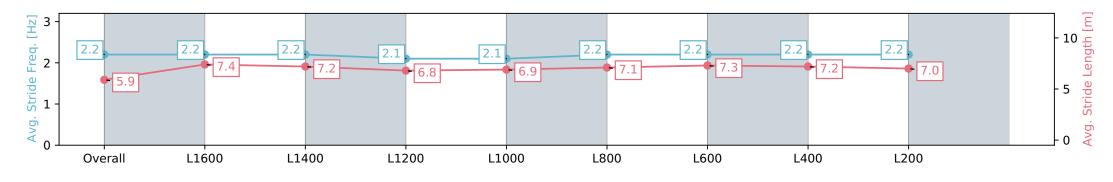

# Morphettville SA - Professional

Race 7: Happy 60th Birthday Peter Fama Handicap - 1800m

01 June 2024 - 3:03PM

Track Rating: Soft 7, Weather: Overcast, Rail Position: +10m 1200m-W/Post; +8m Remainder

| Section                | Overall                  | L1600                    | L1400                     | L1200                     | L1000                     | L800                      | L600                      | L400                      | L200                     |
|------------------------|--------------------------|--------------------------|---------------------------|---------------------------|---------------------------|---------------------------|---------------------------|---------------------------|--------------------------|
| Section Times          | 1:56.70 [5]<br>(0:15.08) | 1:41.62 [9]<br>(0:12.26) | 1:29.36 [10]<br>(0:12.54) | 1:16.82 [10]<br>(0:13.31) | 1:03.51 [10]<br>(0:13.09) | 0:50.42 [10]<br>(0:12.91) | 0:37.51 [11]<br>(0:12.49) | 0:25.02 [11]<br>(0:12.28) | 0:12.73 [9]<br>(0:12.73) |
| Average Speed [km/h]   | 47.7                     | 58.8                     | 57.9                      | 54.3                      | 55.0                      | 56.4                      | 58.8                      | 59.1                      | 57.0                     |
| Top Speed [km/h]       | 60.4                     | 59.7                     | 58.9                      | 55.4                      | 55.7                      | 58.3                      | 59.2                      | 59.5                      | 58.6                     |
| Avg. Dist. to Rail [m] | 7.0                      | 2.7                      | 1.9                       | 1.4                       | 2.5                       | 2.9                       | 3.6                       | 8.6                       | 10.4                     |
| Avg. Stride Freq. [Hz] | 2.2                      | 2.3                      | 2.3                       | 2.2                       | 2.2                       | 2.2                       | 2.3                       | 2.3                       | 2.2                      |
| Avg. Stride Length [m] | 5.8                      | 7.1                      | 7.0                       | 6.8                       | 6.9                       | 6.9                       | 7.2                       | 7.2                       | 7.1                      |