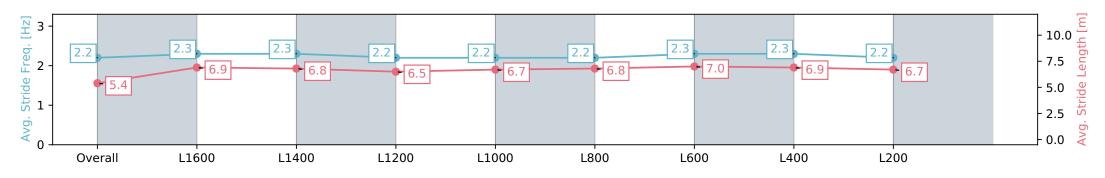

# **Morphettville SA - Professional**

Race 7: Happy 60th Birthday Peter Fama Handicap - 1800m

Track Rating: Soft 7, Weather: Overcast, Rail Position: +10m 1200m-W/Post; +8m Remainder

| Section                | Overall                  | L1600                    | L1400                    | L1200                    | L1000                    | L800                     | L600                     | L400                     | L200                     |
|------------------------|--------------------------|--------------------------|--------------------------|--------------------------|--------------------------|--------------------------|--------------------------|--------------------------|--------------------------|
| Section Times          | 1:56.25 [3]<br>(0:14.67) | 1:41.58 [3]<br>(0:11.67) | 1:29.91 [1]<br>(0:12.69) | 1:17.22 [1]<br>(0:13.15) | 1:04.07 [1]<br>(0:13.22) | 0:50.85 [1]<br>(0:12.96) | 0:37.89 [1]<br>(0:12.49) | 0:25.40 [1]<br>(0:12.40) | 0:13.00 [2]<br>(0:13.00) |
| Average Speed [km/h]   | 49.2                     | 61.6                     | 57.6                     | 55.0                     | 54.5                     | 55.8                     | 57.9                     | 58.1                     | 55.7                     |
| Top Speed [km/h]       | 62.6                     | 62.8                     | 61.6                     | 55.9                     | 56.2                     | 57.8                     | 59.1                     | 59.1                     | 56.8                     |
| Avg. Dist. to Rail [m] | 7.6                      | 4.5                      | 3.2                      | 1.9                      | 1.9                      | 1.3                      | 0.8                      | 2.5                      | 4.3                      |
| Avg. Stride Freq. [Hz] | 2.3                      | 2.4                      | 2.3                      | 2.3                      | 2.2                      | 2.3                      | 2.3                      | 2.3                      | 2.3                      |
| Avg. Stride Length [m] | 5.6                      | 7.0                      | 6.9                      | 6.8                      | 6.7                      | 6.6                      | 6.9                      | 6.9                      | 6.7                      |