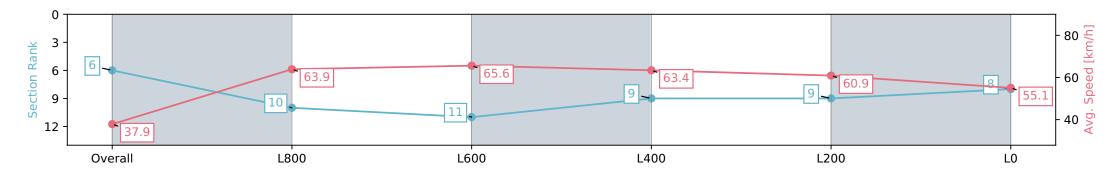

| Horse/Jockey Name              | NIKOLSKY/J               | acob Opperman             | Morphettville SA - Professional |                                                              |                             |                          |  |
|--------------------------------|--------------------------|---------------------------|---------------------------------|--------------------------------------------------------------|-----------------------------|--------------------------|--|
| Finish Rank                    | 6                        |                           |                                 | Race 2: SkyC                                                 | ity Plate - 1100m           |                          |  |
| Fastest Section Time (Section) | 0:11.01 (L800            | )                         | The second second               | 01 June 2024 - 12:09PM                                       |                             | Morphettville            |  |
| Top Speed [km/h] (Section)     | 67.1 (Overall)           |                           | RACINGSA                        | Track Rating: Soft 7, Weather: Overcast, Rail Position: +10m |                             | worphettyme              |  |
| Race State                     | Finished                 |                           |                                 | 1200m-W/Post                                                 | 1200m-W/Post; +8m Remainder |                          |  |
| Section                        | Overall                  | L800                      | L600                            | L400                                                         | L200                        | LO                       |  |
| Section Times                  | 1:08.28 [6]<br>(0:09.53) | 0:58.75 [10]<br>(0:11.27) | 0:47.48 [11]<br>(0:11.01)       | 0:36.47 [9]<br>(0:11.48)                                     | 0:24.99 [9]<br>(0:11.91)    | 0:13.08 [8]<br>(0:13.08) |  |
| Average Speed [km/h]           | 37.9                     | 63.9                      | 65.6                            | 63.4                                                         | 60.9                        | 55.1                     |  |
| Top Speed [km/h]               | 60.2                     | 67.1                      | 67.0                            | 66.5                                                         | 62.8                        | 58.8                     |  |
| Avg. Dist. to Rail [m]         | 9.8                      | 3.1                       | 0.9                             | 2.0                                                          | 7.5                         | 8.3                      |  |
| Avg. Stride Freq. [Hz]         | 2.2                      | 2.5                       | 2.5                             | 2.5                                                          | 2.4                         | 2.3                      |  |
| Avg. Stride Length [m]         | 4.6                      | 7.2                       | 7.4                             | 7.1                                                          | 7.0                         | 6.6                      |  |