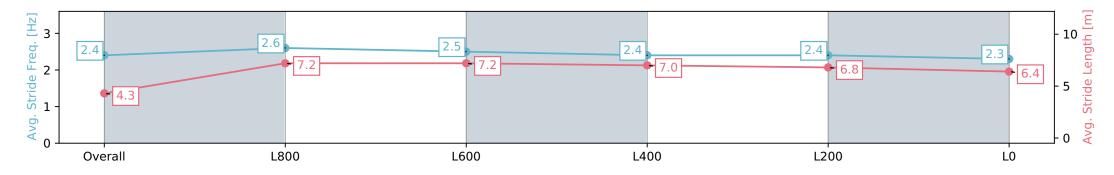

Report Created: Sat 01 June 2024 12:54:05 GMT+10 (Note: Timing is based on positional data)

- [] Ranking at each section and finish
- -:--- No data available at this section
- NA No data available

| Horse/Jockey Name              | GRINT/Todd               | Pannell                  |                          | Morphettville SA - Professional                              |                          |                          |  |
|--------------------------------|--------------------------|--------------------------|--------------------------|--------------------------------------------------------------|--------------------------|--------------------------|--|
| Finish Rank                    | 2                        |                          |                          | Race 2: SkyC                                                 | ty Plate - 1100m         |                          |  |
| Fastest Section Time (Section) | 0:10.97 (L10             | 00)                      | The so                   | 01 June 2024 - 12:09PM                                       |                          | Morphettville            |  |
| Top Speed [km/h] (Section)     | 67.7 (Overall            | )                        | RACINGSA                 | Track Rating: Soft 7, Weather: Overcast, Rail Position: +10m |                          | worphettyme              |  |
| Race State                     | Finished                 |                          |                          | 1200m-W/Post                                                 | ; +8m Remainder          |                          |  |
| Section                        | Overall                  | L800                     | L600                     | L400                                                         | L200                     | LO                       |  |
| Section Times                  | 1:08.08 [2]<br>(0:09.28) | 0:58.79 [8]<br>(0:10.97) | 0:47.82 [7]<br>(0:11.32) | 0:36.50 [7]<br>(0:11.48)                                     | 0:25.02 [7]<br>(0:11.94) | 0:13.08 [6]<br>(0:13.08) |  |
| Average Speed [km/h]           | 38.7                     | 65.7                     | 63.8                     | 62.8                                                         | 60.5                     | 55.0                     |  |
| Top Speed [km/h]               | 62.2                     | 67.7                     | 67.7                     | 64.5                                                         | 62.3                     | 58.7                     |  |
| Avg. Dist. to Rail [m]         | 5.1                      | 3.4                      | 1.1                      | 0.8                                                          | 4.1                      | 5.1                      |  |
| Avg. Stride Freq. [Hz]         | 2.4                      | 2.6                      | 2.5                      | 2.5                                                          | 2.5                      | 2.4                      |  |
| Avg. Stride Length [m]         | 4.3                      | 6.9                      | 7.1                      | 7.0                                                          | 6.8                      | 6.5                      |  |