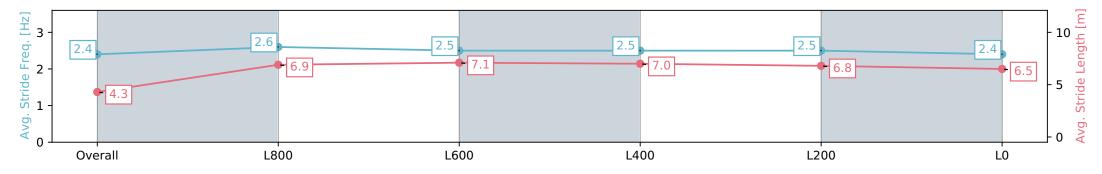

Report Created: Sat 01 June 2024 12:54:05 GMT+10 (Note: Timing is based on positional data)

- [] Ranking at each section and finish
- -:--- No data available at this section
- NA No data available

| Horse/Jockey Name              | GRINT/Todd               | Pannell                  |                          | Morphettville SA - Professional                              |                          |                          |  |
|--------------------------------|--------------------------|--------------------------|--------------------------|--------------------------------------------------------------|--------------------------|--------------------------|--|
| Finish Rank                    | 2                        |                          |                          | Race 2: SkyC                                                 | ty Plate - 1100m         |                          |  |
| Fastest Section Time (Section) | 0:10.97 (L10             | 00)                      | The so                   | 01 June 2024 - 12:09PM                                       |                          | Morphettville            |  |
| Top Speed [km/h] (Section)     | 67.7 (Overall            | )                        | RACINGSA                 | Track Rating: Soft 7, Weather: Overcast, Rail Position: +10m |                          | worphettyme              |  |
| Race State                     | Finished                 |                          |                          | 1200m-W/Post                                                 | ; +8m Remainder          |                          |  |
| Section                        | Overall                  | L800                     | L600                     | L400                                                         | L200                     | LO                       |  |
| Section Times                  | 1:08.08 [2]<br>(0:09.28) | 0:58.79 [8]<br>(0:10.97) | 0:47.82 [7]<br>(0:11.32) | 0:36.50 [7]<br>(0:11.48)                                     | 0:25.02 [7]<br>(0:11.94) | 0:13.08 [6]<br>(0:13.08) |  |
| Average Speed [km/h]           | 38.7                     | 65.7                     | 63.8                     | 62.8                                                         | 60.5                     | 55.0                     |  |
| Top Speed [km/h]               | 62.2                     | 67.7                     | 67.7                     | 64.5                                                         | 62.3                     | 58.7                     |  |
| Avg. Dist. to Rail [m]         | 5.1                      | 3.4                      | 1.1                      | 0.8                                                          | 4.1                      | 5.1                      |  |
| Avg. Stride Freq. [Hz]         | 2.4                      | 2.6                      | 2.5                      | 2.5                                                          | 2.5                      | 2.4                      |  |
| Avg. Stride Length [m]         | 4.3                      | 6.9                      | 7.1                      | 7.0                                                          | 6.8                      | 6.5                      |  |