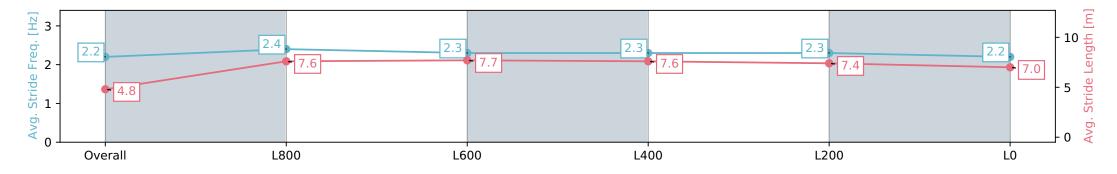

Report Created: Sat 01 June 2024 12:54:05 GMT+10 (Note: Timing is based on positional data)

- [] Ranking at each section and finish
- -:--- No data available at this section
- NA No data available

| Horse/Jockey Name              | GRINT/Todd               | Pannell                  |                          | Morphettville SA - Professional                              |                          |                          |  |
|--------------------------------|--------------------------|--------------------------|--------------------------|--------------------------------------------------------------|--------------------------|--------------------------|--|
| Finish Rank                    | 2                        |                          |                          | Race 2: SkyC                                                 | ty Plate - 1100m         |                          |  |
| Fastest Section Time (Section) | 0:10.97 (L10             | 00)                      | The so                   | 01 June 2024 - 12:09PM                                       |                          | Morphettville            |  |
| Top Speed [km/h] (Section)     | 67.7 (Overall            | )                        | RACINGSA                 | Track Rating: Soft 7, Weather: Overcast, Rail Position: +10m |                          | worphettyme              |  |
| Race State                     | Finished                 |                          |                          | 1200m-W/Post                                                 | ; +8m Remainder          |                          |  |
| Section                        | Overall                  | L800                     | L600                     | L400                                                         | L200                     | LO                       |  |
| Section Times                  | 1:08.08 [2]<br>(0:09.28) | 0:58.79 [8]<br>(0:10.97) | 0:47.82 [7]<br>(0:11.32) | 0:36.50 [7]<br>(0:11.48)                                     | 0:25.02 [7]<br>(0:11.94) | 0:13.08 [6]<br>(0:13.08) |  |
| Average Speed [km/h]           | 38.7                     | 65.7                     | 63.8                     | 62.8                                                         | 60.5                     | 55.0                     |  |
| Top Speed [km/h]               | 62.2                     | 67.7                     | 67.7                     | 64.5                                                         | 62.3                     | 58.7                     |  |
| Avg. Dist. to Rail [m]         | 5.1                      | 3.4                      | 1.1                      | 0.8                                                          | 4.1                      | 5.1                      |  |
| Avg. Stride Freq. [Hz]         | 2.4                      | 2.6                      | 2.5                      | 2.5                                                          | 2.5                      | 2.4                      |  |
| Avg. Stride Length [m]         | 4.3                      | 6.9                      | 7.1                      | 7.0                                                          | 6.8                      | 6.5                      |  |