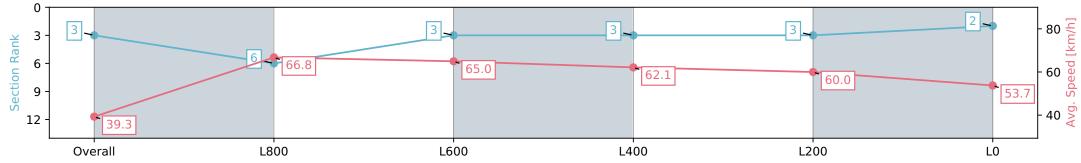

Page 4/13

| Horse/Jockey Name              | MINE ALL MI              | NE/Jason Holder          |                          | Morphettville S                                              | Morphettville SA - Professional |                          |  |
|--------------------------------|--------------------------|--------------------------|--------------------------|--------------------------------------------------------------|---------------------------------|--------------------------|--|
| Finish Rank                    | 3                        |                          |                          | Race 2: SkyC                                                 | ity Plate - 1100m               |                          |  |
| Fastest Section Time (Section) | 0:10.81 (L100            | 00)                      | The second second        | 01 June 20                                                   | 024 - 12:09PM                   | Morphettville            |  |
| Top Speed [km/h] (Section)     | 67.6 (Overall)           |                          | RACINGSA                 | Track Rating: Soft 7, Weather: Overcast, Rail Position: +10m |                                 | worphettyme              |  |
| Race State                     | Finished                 |                          |                          | 1200m-W/Post                                                 | ; +8m Remainder                 |                          |  |
| Section                        | Overall                  | L800                     | L600                     | L400                                                         | L200                            | LO                       |  |
| Section Times                  | 1:08.08 [3]<br>(0:09.14) | 0:58.94 [6]<br>(0:10.81) | 0:48.13 [3]<br>(0:11.13) | 0:37.00 [3]<br>(0:11.57)                                     | 0:25.42 [3]<br>(0:12.03)        | 0:13.39 [2]<br>(0:13.39) |  |
| Average Speed [km/h]           | 39.3                     | 66.8                     | 65.0                     | 62.1                                                         | 60.0                            | 53.7                     |  |
| Top Speed [km/h]               | 65.8                     | 67.6                     | 66.9                     | 63.4                                                         | 61.9                            | 57.8                     |  |
| Avg. Dist. to Rail [m]         | 6.4                      | 3.0                      | 1.5                      | 0.3                                                          | 1.0                             | 0.5                      |  |
| Avg. Stride Freq. [Hz]         | 2.4                      | 2.5                      | 2.4                      | 2.4                                                          | 2.3                             | 2.3                      |  |
| Avg. Stride Length [m]         | 4.3                      | 7.4                      | 7.5                      | 7.3                                                          | 7.0                             | 6.7                      |  |