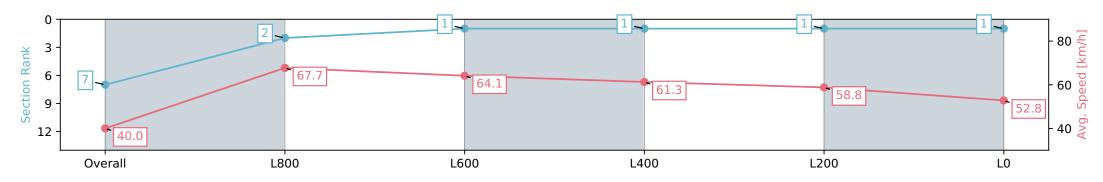

| Horse/Jockey Name              | SAKOWIN/Ala              | ina Kelly                |                          | Morphettville SA - Professional                              |                          |                          |  |
|--------------------------------|--------------------------|--------------------------|--------------------------|--------------------------------------------------------------|--------------------------|--------------------------|--|
| Finish Rank                    | 7                        |                          |                          | Race 2: SkyCity Plate - 1100m                                |                          |                          |  |
| Fastest Section Time (Section) | 0:10.61 (L100            | 0)                       | The so                   | 01 June 2024 - 12:09PM                                       |                          | Morphettville            |  |
| Top Speed [km/h] (Section)     | 68.7 (Overall)           |                          | RACINGSA                 | Track Rating: Soft 7, Weather: Overcast, Rail Position: +10m |                          | worphettyme              |  |
| Race State                     | Finished                 |                          |                          | 1200m-W/Post                                                 | ; +8m Remainder          |                          |  |
| Section                        | Overall                  | L800                     | L600                     | L400                                                         | L200                     | LO                       |  |
| Section Times                  | 1:08.29 [7]<br>(0:09.01) | 0:59.28 [2]<br>(0:10.61) | 0:48.67 [1]<br>(0:11.17) | 0:37.50 [1]<br>(0:11.64)                                     | 0:25.86 [1]<br>(0:12.22) | 0:13.64 [1]<br>(0:13.64) |  |
| Average Speed [km/h]           | 40.0                     | 67.7                     | 64.1                     | 61.3                                                         | 58.8                     | 52.8                     |  |
| Top Speed [km/h]               | 66.2                     | 68.7                     | 67.3                     | 63.3                                                         | 60.6                     | 56.3                     |  |
| Avg. Dist. to Rail [m]         | 2.8                      | 0.7                      | 1.3                      | 1.8                                                          | 0.5                      | 0.6                      |  |
| Avg. Stride Freq. [Hz]         | 2.4                      | 2.6                      | 2.5                      | 2.4                                                          | 2.4                      | 2.3                      |  |
| Avg. Stride Length [m]         | 4.3                      | 7.2                      | 7.2                      | 7.0                                                          | 6.8                      | 6.4                      |  |