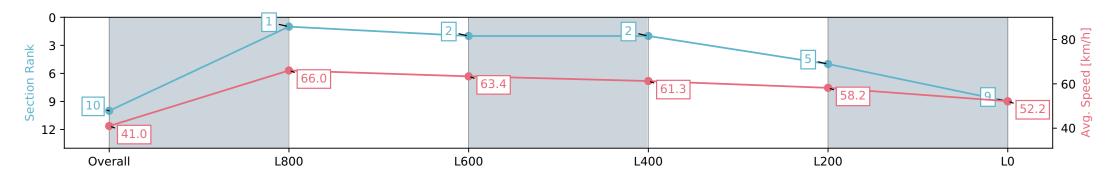

| Horse/Jockey Name              | PRESS EXPR                | ESS/Callan Murray        |                                                                                                                                                                                                                                                                                                                                                                                                                                                                                                                                                                                                                                                                                                                                                                                                                                                                                                                                                                                                                                                                                                                                                                                                                                                                                                                                                                                                                                                                                                                                                                                                                                                                                                                                                                                                                                                                                                                                                                                                                                                                                                                                | Morphettville SA - Professional |                                                              |                          |  |  |  |
|--------------------------------|---------------------------|--------------------------|--------------------------------------------------------------------------------------------------------------------------------------------------------------------------------------------------------------------------------------------------------------------------------------------------------------------------------------------------------------------------------------------------------------------------------------------------------------------------------------------------------------------------------------------------------------------------------------------------------------------------------------------------------------------------------------------------------------------------------------------------------------------------------------------------------------------------------------------------------------------------------------------------------------------------------------------------------------------------------------------------------------------------------------------------------------------------------------------------------------------------------------------------------------------------------------------------------------------------------------------------------------------------------------------------------------------------------------------------------------------------------------------------------------------------------------------------------------------------------------------------------------------------------------------------------------------------------------------------------------------------------------------------------------------------------------------------------------------------------------------------------------------------------------------------------------------------------------------------------------------------------------------------------------------------------------------------------------------------------------------------------------------------------------------------------------------------------------------------------------------------------|---------------------------------|--------------------------------------------------------------|--------------------------|--|--|--|
| Finish Rank                    | 10                        |                          | Contraction of the second seco | Race 2: SkyCi                   | ty Plate - 1100m                                             |                          |  |  |  |
| Fastest Section Time (Section) | 0:10.90 (L100             | 0)                       | The second se                                                                                                                                                                                                                                                                                                                                                                                                                                                                                                                                                                                                                                                                                                                                                                                                                                                                                                                                                                                                                                                                                                                                                                                                                                                                                                                                                                                                                                                                                                                                                                                                                                                                                                                                                                                                                                                                                                                                                                                                                | 01 June 20                      | 24 - 12:09PM                                                 | Morphettville            |  |  |  |
| Top Speed [km/h] (Section)     | 67.2 (Overall)            |                          | RACINGSA                                                                                                                                                                                                                                                                                                                                                                                                                                                                                                                                                                                                                                                                                                                                                                                                                                                                                                                                                                                                                                                                                                                                                                                                                                                                                                                                                                                                                                                                                                                                                                                                                                                                                                                                                                                                                                                                                                                                                                                                                                                                                                                       | Track Rating: Soft 7, Weather   | Track Rating: Soft 7, Weather: Overcast, Rail Position: +10m |                          |  |  |  |
| Race State                     | Finished                  |                          |                                                                                                                                                                                                                                                                                                                                                                                                                                                                                                                                                                                                                                                                                                                                                                                                                                                                                                                                                                                                                                                                                                                                                                                                                                                                                                                                                                                                                                                                                                                                                                                                                                                                                                                                                                                                                                                                                                                                                                                                                                                                                                                                | 1200m-W/Post                    | 1200m-W/Post; +8m Remainder                                  |                          |  |  |  |
| Section                        | Overall                   | L800                     | L600                                                                                                                                                                                                                                                                                                                                                                                                                                                                                                                                                                                                                                                                                                                                                                                                                                                                                                                                                                                                                                                                                                                                                                                                                                                                                                                                                                                                                                                                                                                                                                                                                                                                                                                                                                                                                                                                                                                                                                                                                                                                                                                           | L400                            | L200                                                         | LO                       |  |  |  |
| Section Times                  | 1:09.02 [10]<br>(0:08.80) | 1:00.22 [1]<br>(0:10.90) | 0:49.32 [2]<br>(0:11.37)                                                                                                                                                                                                                                                                                                                                                                                                                                                                                                                                                                                                                                                                                                                                                                                                                                                                                                                                                                                                                                                                                                                                                                                                                                                                                                                                                                                                                                                                                                                                                                                                                                                                                                                                                                                                                                                                                                                                                                                                                                                                                                       | 0:37.95 [2]<br>(0:11.78)        | 0:26.17 [5]<br>(0:12.38)                                     | 0:13.79 [9]<br>(0:13.79) |  |  |  |
| Average Speed [km/h]           | 41.0                      | 66.0                     | 63.4                                                                                                                                                                                                                                                                                                                                                                                                                                                                                                                                                                                                                                                                                                                                                                                                                                                                                                                                                                                                                                                                                                                                                                                                                                                                                                                                                                                                                                                                                                                                                                                                                                                                                                                                                                                                                                                                                                                                                                                                                                                                                                                           | 61.3                            | 58.2                                                         | 52.2                     |  |  |  |
| Top Speed [km/h]               | 63.7                      | 67.2                     | 65.2                                                                                                                                                                                                                                                                                                                                                                                                                                                                                                                                                                                                                                                                                                                                                                                                                                                                                                                                                                                                                                                                                                                                                                                                                                                                                                                                                                                                                                                                                                                                                                                                                                                                                                                                                                                                                                                                                                                                                                                                                                                                                                                           | 62.5                            | 60.3                                                         | 55.8                     |  |  |  |
| Avg. Dist. to Rail [m]         | 4.6                       | 2.1                      | 0.6                                                                                                                                                                                                                                                                                                                                                                                                                                                                                                                                                                                                                                                                                                                                                                                                                                                                                                                                                                                                                                                                                                                                                                                                                                                                                                                                                                                                                                                                                                                                                                                                                                                                                                                                                                                                                                                                                                                                                                                                                                                                                                                            | 0.2                             | 1.9                                                          | 2.7                      |  |  |  |
| Avg. Stride Freq. [Hz]         | 2.4                       | 2.7                      | 2.5                                                                                                                                                                                                                                                                                                                                                                                                                                                                                                                                                                                                                                                                                                                                                                                                                                                                                                                                                                                                                                                                                                                                                                                                                                                                                                                                                                                                                                                                                                                                                                                                                                                                                                                                                                                                                                                                                                                                                                                                                                                                                                                            | 2.5                             | 2.4                                                          | 2.3                      |  |  |  |
| Avg. Stride Length [m]         | 4.4                       | 6.8                      | 6.9                                                                                                                                                                                                                                                                                                                                                                                                                                                                                                                                                                                                                                                                                                                                                                                                                                                                                                                                                                                                                                                                                                                                                                                                                                                                                                                                                                                                                                                                                                                                                                                                                                                                                                                                                                                                                                                                                                                                                                                                                                                                                                                            | 6.8                             | 6.7                                                          | 6.3                      |  |  |  |