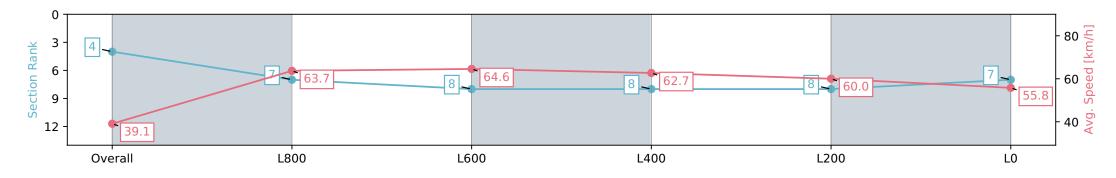

Report Created: Sat 01 June 2024 12:54:09 GMT+10 (Note: Timing is based on positional data)

- [] Ranking at each section and finish
- -:--- No data available at this section
- NA No data available

| Horse/Jockey Name JURA VAUDOIS/Dom Tourneur |                          | /Dom Tourneur            | Morphettville SA - Professional |                                                              |                          |                          |  |  |
|---------------------------------------------|--------------------------|--------------------------|---------------------------------|--------------------------------------------------------------|--------------------------|--------------------------|--|--|
| Finish Rank                                 | 4                        |                          |                                 | Race 2: SkyC                                                 | ity Plate - 1100m        |                          |  |  |
| Fastest Section Time (Section)              | 0:11.19 (L800)           |                          | The so                          | 01 June 2024 - 12:09PM                                       |                          | Mounhottaille            |  |  |
| Top Speed [km/h] (Section)                  | 65.9 (L1000)             |                          | RACINGSA                        | Track Rating: Soft 7, Weather: Overcast, Rail Position: +10m |                          | Morphettville            |  |  |
| Race State                                  | Finished                 |                          |                                 | 1200m-W/Post                                                 |                          |                          |  |  |
| Section                                     | Overall                  | L800                     | L600                            | L400                                                         | L200                     | LO                       |  |  |
| Section Times                               | 1:08.09 [4]<br>(0:09.23) | 0:58.86 [7]<br>(0:11.31) | 0:47.55 [8]<br>(0:11.19)        | 0:36.36 [8]<br>(0:11.45)                                     | 0:24.91 [8]<br>(0:12.00) | 0:12.91 [7]<br>(0:12.91) |  |  |
| Average Speed [km/h]                        | 39.1                     | 63.7                     | 64.6                            | 62.7                                                         | 60.0                     | 55.8                     |  |  |
| Top Speed [km/h]                            | 61.0                     | 65.7                     | 65.9                            | 63.6                                                         | 62.2                     | 57.9                     |  |  |
| Avg. Dist. to Rail [m]                      | 10.4                     | 2.9                      | 0.7                             | 0.5                                                          | 1.6                      | 2.9                      |  |  |
| Avg. Stride Freq. [Hz]                      | 2.3                      | 2.5                      | 2.4                             | 2.4                                                          | 2.4                      | 2.3                      |  |  |
| Avg. Stride Length [m]                      | 4.5                      | 7.1                      | 7.4                             | 7.3                                                          | 7.0                      | 6.7                      |  |  |