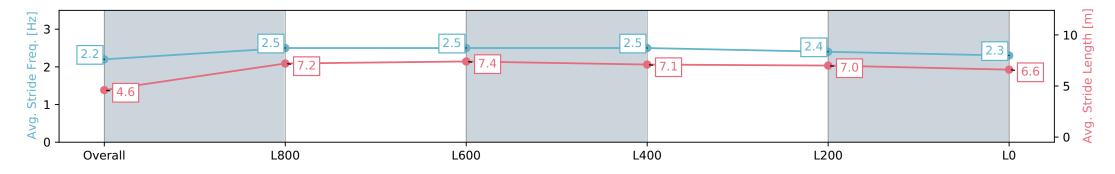

# Saddle cloth number

DNF Did not finish

DNT Did not track

| Horse/Jockey Name              | FASHION DOC              | G/Rochelle Milnes        | Morphettville SA - Professional |                                                              |                             |                          |  |
|--------------------------------|--------------------------|--------------------------|---------------------------------|--------------------------------------------------------------|-----------------------------|--------------------------|--|
| Finish Rank                    | 1                        |                          |                                 | Race 2: SkyC                                                 | ty Plate - 1100m            |                          |  |
| Fastest Section Time (Section) | 0:11.09 (L1000           | ))                       | The so                          | 01 June 2024 - 12:09PM                                       |                             | Morphettville            |  |
| Top Speed [km/h] (Section)     | 67.2 (L1000)             |                          | RACINGSA                        | Track Rating: Soft 7, Weather: Overcast, Rail Position: +10m |                             | worphettyme              |  |
| Race State                     | Finished                 |                          |                                 |                                                              | 1200m-W/Post; +8m Remainder |                          |  |
| Section                        | Overall                  | L800                     | L600                            | L400                                                         | L200                        | LO                       |  |
| Section Times                  | 1:07.78 [1]<br>(0:09.07) | 0:58.71 [5]<br>(0:11.09) | 0:47.62 [6]<br>(0:11.28)        | 0:36.33 [6]<br>(0:11.61)                                     | 0:24.72 [6]<br>(0:11.70)    | 0:13.02 [3]<br>(0:13.02) |  |
| Average Speed [km/h]           | 39.7                     | 65.0                     | 64.0                            | 62.5                                                         | 61.8                        | 55.3                     |  |
| Top Speed [km/h]               | 61.8                     | 67.2                     | 67.2                            | 63.1                                                         | 62.8                        | 60.4                     |  |
| Avg. Dist. to Rail [m]         | 8.2                      | 3.1                      | 1.3                             | 1.3                                                          | 5.8                         | 4.7                      |  |
| Avg. Stride Freq. [Hz]         | 2.2                      | 2.4                      | 2.3                             | 2.3                                                          | 2.3                         | 2.2                      |  |
| Avg. Stride Length [m]         | 4.8                      | 7.6                      | 7.7                             | 7.6                                                          | 7.4                         | 7.0                      |  |