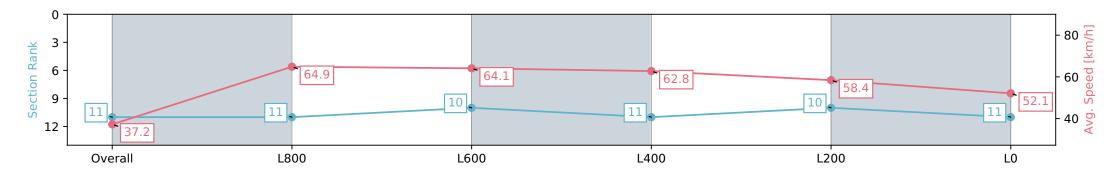

| Horse/Jockey Name              | LE PROVOCA                | TEUR/Teagan Voorham       | Morphettville SA - Professional |                                                              |                           |                           |  |  |
|--------------------------------|---------------------------|---------------------------|---------------------------------|--------------------------------------------------------------|---------------------------|---------------------------|--|--|
| Finish Rank                    | 11                        |                           |                                 | Race 2: SkyC                                                 | ity Plate - 1100m         |                           |  |  |
| Fastest Section Time (Section) | 0:11.11 (L1000            | ))                        | The second                      | 01 June 20                                                   | 024 - 12:09PM             | Morphettville             |  |  |
| Top Speed [km/h] (Section)     | 67.0 (Overall)            |                           | RACINGSA                        | Track Rating: Soft 7, Weather: Overcast, Rail Position: +10m |                           | worpnettvine              |  |  |
| Race State                     | Finished                  |                           |                                 | 1200m-W/Post                                                 |                           |                           |  |  |
| Section                        | Overall                   | L800                      | L600                            | L400                                                         | L200                      | LO                        |  |  |
| Section Times                  | 1:09.40 [11]<br>(0:09.68) | 0:59.72 [11]<br>(0:11.11) | 0:48.61 [10]<br>(0:11.19)       | 0:37.42 [11]<br>(0:11.31)                                    | 0:26.11 [10]<br>(0:12.28) | 0:13.83 [11]<br>(0:13.83) |  |  |
| Average Speed [km/h]           | 37.2                      | 64.9                      | 64.1                            | 62.8                                                         | 58.4                      | 52.1                      |  |  |
| Top Speed [km/h]               | 59.8                      | 67.0                      | 66.0                            | 63.7                                                         | 61.5                      | 55.3                      |  |  |
| Avg. Dist. to Rail [m]         | 5.8                       | 0.9                       | 0.8                             | 2.4                                                          | 2.1                       | 1.4                       |  |  |
| Avg. Stride Freq. [Hz]         | 2.3                       | 2.5                       | 2.5                             | 2.5                                                          | 2.5                       | 2.4                       |  |  |
| Avg. Stride Length [m]         | 4.3                       | 7.1                       | 7.1                             | 6.9                                                          | 6.5                       | 6.2                       |  |  |