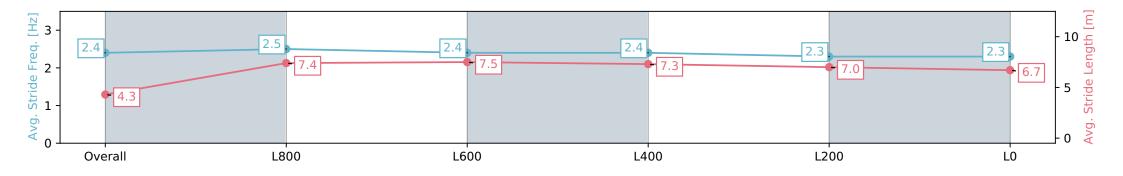

| Horse/Jockey Name              | GEEIJO/Jak               | e Toeroek                |                          | Morphettville SA - Professional                              |                             |                           |  |
|--------------------------------|--------------------------|--------------------------|--------------------------|--------------------------------------------------------------|-----------------------------|---------------------------|--|
| Finish Rank                    | 9                        |                          |                          | Race 2: SkyC                                                 | ity Plate - 1100m           |                           |  |
| Fastest Section Time (Section) | 0:11.06 (L80             | 0)                       | The second               | 01 June 2024 - 12:09PM                                       |                             | Morphettville             |  |
| Top Speed [km/h] (Section)     | 66.5 (L1000)             |                          | RACINGSA                 | Track Rating: Soft 7, Weather: Overcast, Rail Position: +10m |                             | worphettyme               |  |
| Race State                     | Finished                 |                          |                          | 1200m-W/Post                                                 | 1200m-W/Post; +8m Remainder |                           |  |
| Section                        | Overall                  | L800                     | L600                     | L400                                                         | L200                        | LO                        |  |
| Section Times                  | 1:08.99 [9]<br>(0:09.43) | 0:59.56 [9]<br>(0:11.34) | 0:48.22 [9]<br>(0:11.06) | 0:37.16 [10]<br>(0:11.47)                                    | 0:25.69 [11]<br>(0:12.16)   | 0:13.53 [10]<br>(0:13.53) |  |
| Average Speed [km/h]           | 38.2                     | 63.5                     | 65.1                     | 62.6                                                         | 59.2                        | 53.2                      |  |
| Top Speed [km/h]               | 60.9                     | 66.5                     | 66.5                     | 63.6                                                         | 61.8                        | 56.9                      |  |
| Avg. Dist. to Rail [m]         | 7.4                      | 2.3                      | 0.5                      | 0.5                                                          | 1.1                         | 0.5                       |  |
| Avg. Stride Freq. [Hz]         | 2.2                      | 2.4                      | 2.3                      | 2.3                                                          | 2.2                         | 2.1                       |  |
| Avg. Stride Length [m]         | 4.6                      | 7.5                      | 7.7                      | 7.6                                                          | 7.4                         | 7.0                       |  |