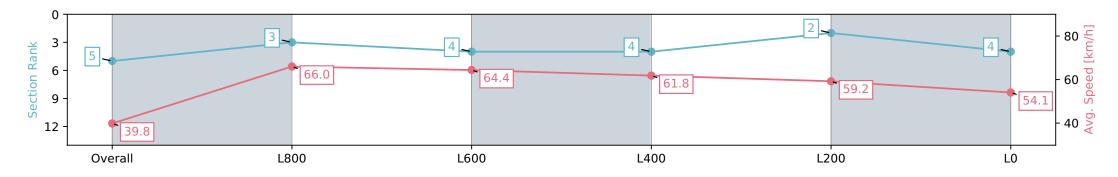

| Horse/Jockey Name              | ESTICON/Ala              | na Livesey               | Morphettville SA - Professional |                                                                                        |                             |                          |  |
|--------------------------------|--------------------------|--------------------------|---------------------------------|----------------------------------------------------------------------------------------|-----------------------------|--------------------------|--|
| Finish Rank                    | 5                        |                          |                                 | Race 2: SkyC                                                                           | ity Plate - 1100m           |                          |  |
| Fastest Section Time (Section) | 0:10.92 (L100            | 0)                       | The solution                    | 01 June 2024 - 12:09PM<br>Track Rating: Soft 7, Weather: Overcast, Rail Position: +10m |                             | Morphettville            |  |
| Top Speed [km/h] (Section)     | 67.0 (Overall)           |                          | RACINGSA                        |                                                                                        |                             | worpnettville            |  |
| Race State                     | Finished                 |                          |                                 | 1200m-W/Post                                                                           | 1200m-W/Post; +8m Remainder |                          |  |
| Section                        | Overall                  | L800                     | L600                            | L400                                                                                   | L200                        | LO                       |  |
| Section Times                  | 1:08.11 [5]<br>(0:09.05) | 0:59.06 [3]<br>(0:10.92) | 0:48.14 [4]<br>(0:11.13)        | 0:37.01 [4]<br>(0:11.54)                                                               | 0:25.47 [2]<br>(0:12.15)    | 0:13.32 [4]<br>(0:13.32) |  |
| Average Speed [km/h]           | 39.8                     | 66.0                     | 64.4                            | 61.8                                                                                   | 59.2                        | 54.1                     |  |
| Top Speed [km/h]               | 61.6                     | 67.0                     | 66.8                            | 62.9                                                                                   | 60.4                        | 57.1                     |  |
| Avg. Dist. to Rail [m]         | 3.7                      | 0.5                      | 0.8                             | 1.6                                                                                    | 0.7                         | 1.2                      |  |
| Avg. Stride Freq. [Hz]         | 2.3                      | 2.5                      | 2.5                             | 2.4                                                                                    | 2.4                         | 2.3                      |  |
| Avg. Stride Length [m]         | 4.5                      | 7.2                      | 7.2                             | 7.1                                                                                    | 6.9                         | 6.6                      |  |