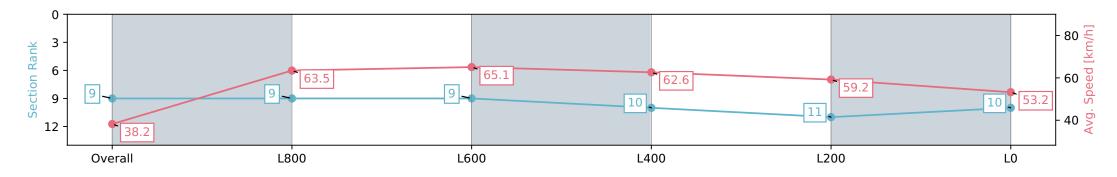

| Horse/Jockey Name              | GEEIJO/Jak               | e Toeroek                |                          | Morphettville SA - Professional                              |                             |                           |  |
|--------------------------------|--------------------------|--------------------------|--------------------------|--------------------------------------------------------------|-----------------------------|---------------------------|--|
| Finish Rank                    | 9                        |                          |                          | Race 2: SkyC                                                 | ity Plate - 1100m           |                           |  |
| Fastest Section Time (Section) | 0:11.06 (L80             | 0)                       | The second               | 01 June 2024 - 12:09PM                                       |                             | Morphettville             |  |
| Top Speed [km/h] (Section)     | 66.5 (L1000)             |                          | RACINGSA                 | Track Rating: Soft 7, Weather: Overcast, Rail Position: +10m |                             | worphettyme               |  |
| Race State                     | Finished                 |                          |                          | 1200m-W/Post                                                 | 1200m-W/Post; +8m Remainder |                           |  |
| Section                        | Overall                  | L800                     | L600                     | L400                                                         | L200                        | LO                        |  |
| Section Times                  | 1:08.99 [9]<br>(0:09.43) | 0:59.56 [9]<br>(0:11.34) | 0:48.22 [9]<br>(0:11.06) | 0:37.16 [10]<br>(0:11.47)                                    | 0:25.69 [11]<br>(0:12.16)   | 0:13.53 [10]<br>(0:13.53) |  |
| Average Speed [km/h]           | 38.2                     | 63.5                     | 65.1                     | 62.6                                                         | 59.2                        | 53.2                      |  |
| Top Speed [km/h]               | 60.9                     | 66.5                     | 66.5                     | 63.6                                                         | 61.8                        | 56.9                      |  |
| Avg. Dist. to Rail [m]         | 7.4                      | 2.3                      | 0.5                      | 0.5                                                          | 1.1                         | 0.5                       |  |
| Avg. Stride Freq. [Hz]         | 2.2                      | 2.4                      | 2.3                      | 2.3                                                          | 2.2                         | 2.1                       |  |
| Avg. Stride Length [m]         | 4.6                      | 7.5                      | 7.7                      | 7.6                                                          | 7.4                         | 7.0                       |  |