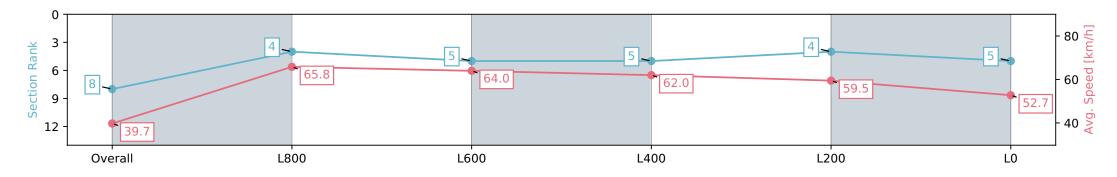

Report Created: Sat 01 June 2024 12:54:19 GMT+10 (Note: Timing is based on positional data)

- [] Ranking at each section and finish
- -:--- No data available at this section
- NA No data available

| Horse/Jockey Name              | CAESAR'S W               | IFE/Kayla Crowther       | Morphettville SA - Professional |                                                              |                             |                          |  |
|--------------------------------|--------------------------|--------------------------|---------------------------------|--------------------------------------------------------------|-----------------------------|--------------------------|--|
| Finish Rank                    | 8                        |                          |                                 | Race 2: SkyCi                                                | ty Plate - 1100m            |                          |  |
| Fastest Section Time (Section) | 0:10.94 (L100            | 0)                       | The second second               | 01 June 20                                                   | Morphettville               |                          |  |
| Top Speed [km/h] (Section)     | 67.1 (Overall)           |                          | RACINGSA                        | Track Rating: Soft 7, Weather: Overcast, Rail Position: +10m |                             | worphettyme              |  |
| Race State                     | Finished                 |                          |                                 | 1200m-W/Post                                                 | 1200m-W/Post; +8m Remainder |                          |  |
| Section                        | Overall                  | L800                     | L600                            | L400                                                         | L200                        | LO                       |  |
| Section Times                  | 1:08.63 [8]<br>(0:09.05) | 0:59.58 [4]<br>(0:10.94) | 0:48.64 [5]<br>(0:11.28)        | 0:37.36 [5]<br>(0:11.57)                                     | 0:25.78 [4]<br>(0:12.14)    | 0:13.64 [5]<br>(0:13.64) |  |
| Average Speed [km/h]           | 39.7                     | 65.8                     | 64.0                            | 62.0                                                         | 59.5                        | 52.7                     |  |
| Top Speed [km/h]               | 60.6                     | 67.1                     | 65.8                            | 63.7                                                         | 61.7                        | 56.7                     |  |
| Avg. Dist. to Rail [m]         | 4.7                      | 2.3                      | 0.7                             | 0.6                                                          | 2.7                         | 2.0                      |  |
| Avg. Stride Freq. [Hz]         | 2.4                      | 2.6                      | 2.5                             | 2.4                                                          | 2.4                         | 2.3                      |  |
| Avg. Stride Length [m]         | 4.4                      | 7.1                      | 7.3                             | 7.1                                                          | 6.8                         | 6.3                      |  |