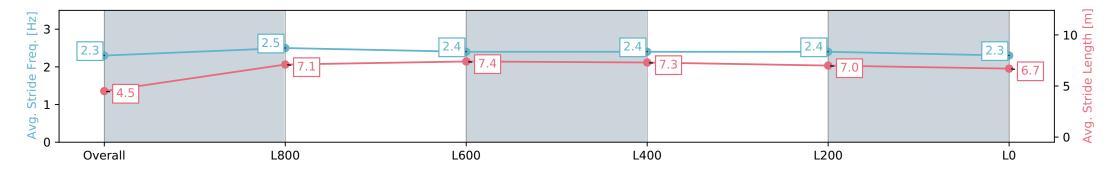

# Saddle cloth number

DNF Did not finish

DNT Did not track

| Horse/Jockey Name              | FASHION DOC              | G/Rochelle Milnes        | Morphettville SA - Professional |                                                              |                             |                          |  |
|--------------------------------|--------------------------|--------------------------|---------------------------------|--------------------------------------------------------------|-----------------------------|--------------------------|--|
| Finish Rank                    | 1                        |                          |                                 | Race 2: SkyC                                                 | ty Plate - 1100m            |                          |  |
| Fastest Section Time (Section) | 0:11.09 (L1000           | ))                       | The so                          | 01 June 2024 - 12:09PM                                       |                             | Morphettville            |  |
| Top Speed [km/h] (Section)     | 67.2 (L1000)             |                          | RACINGSA                        | Track Rating: Soft 7, Weather: Overcast, Rail Position: +10m |                             | worphettyme              |  |
| Race State                     | Finished                 |                          |                                 |                                                              | 1200m-W/Post; +8m Remainder |                          |  |
| Section                        | Overall                  | L800                     | L600                            | L400                                                         | L200                        | LO                       |  |
| Section Times                  | 1:07.78 [1]<br>(0:09.07) | 0:58.71 [5]<br>(0:11.09) | 0:47.62 [6]<br>(0:11.28)        | 0:36.33 [6]<br>(0:11.61)                                     | 0:24.72 [6]<br>(0:11.70)    | 0:13.02 [3]<br>(0:13.02) |  |
| Average Speed [km/h]           | 39.7                     | 65.0                     | 64.0                            | 62.5                                                         | 61.8                        | 55.3                     |  |
| Top Speed [km/h]               | 61.8                     | 67.2                     | 67.2                            | 63.1                                                         | 62.8                        | 60.4                     |  |
| Avg. Dist. to Rail [m]         | 8.2                      | 3.1                      | 1.3                             | 1.3                                                          | 5.8                         | 4.7                      |  |
| Avg. Stride Freq. [Hz]         | 2.2                      | 2.4                      | 2.3                             | 2.3                                                          | 2.3                         | 2.2                      |  |
| Avg. Stride Length [m]         | 4.8                      | 7.6                      | 7.7                             | 7.6                                                          | 7.4                         | 7.0                      |  |