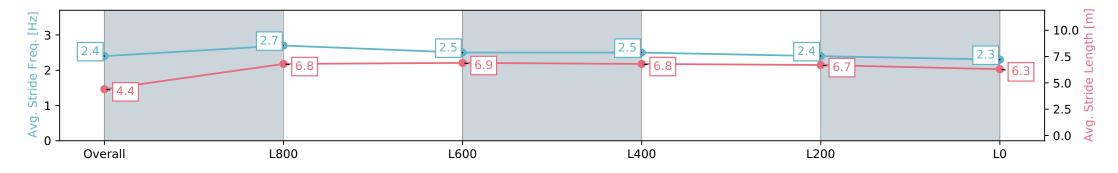

Report Created: Sat 01 June 2024 12:54:05 GMT+10 (Note: Timing is based on positional data)

- [] Ranking at each section and finish
- -:--- No data available at this section
- NA No data available

| Horse/Jockey Name              | GRINT/Todd               | Pannell                  |                          | Morphettville SA - Professional                              |                          |                          |  |
|--------------------------------|--------------------------|--------------------------|--------------------------|--------------------------------------------------------------|--------------------------|--------------------------|--|
| Finish Rank                    | 2                        |                          |                          | Race 2: SkyC                                                 | ty Plate - 1100m         |                          |  |
| Fastest Section Time (Section) | 0:10.97 (L10             | 00)                      | The so                   | 01 June 2024 - 12:09PM                                       |                          | Morphettville            |  |
| Top Speed [km/h] (Section)     | 67.7 (Overall            | )                        | RACINGSA                 | Track Rating: Soft 7, Weather: Overcast, Rail Position: +10m |                          | worphettyme              |  |
| Race State                     | Finished                 |                          |                          | 1200m-W/Post                                                 | ; +8m Remainder          |                          |  |
| Section                        | Overall                  | L800                     | L600                     | L400                                                         | L200                     | LO                       |  |
| Section Times                  | 1:08.08 [2]<br>(0:09.28) | 0:58.79 [8]<br>(0:10.97) | 0:47.82 [7]<br>(0:11.32) | 0:36.50 [7]<br>(0:11.48)                                     | 0:25.02 [7]<br>(0:11.94) | 0:13.08 [6]<br>(0:13.08) |  |
| Average Speed [km/h]           | 38.7                     | 65.7                     | 63.8                     | 62.8                                                         | 60.5                     | 55.0                     |  |
| Top Speed [km/h]               | 62.2                     | 67.7                     | 67.7                     | 64.5                                                         | 62.3                     | 58.7                     |  |
| Avg. Dist. to Rail [m]         | 5.1                      | 3.4                      | 1.1                      | 0.8                                                          | 4.1                      | 5.1                      |  |
| Avg. Stride Freq. [Hz]         | 2.4                      | 2.6                      | 2.5                      | 2.5                                                          | 2.5                      | 2.4                      |  |
| Avg. Stride Length [m]         | 4.3                      | 6.9                      | 7.1                      | 7.0                                                          | 6.8                      | 6.5                      |  |