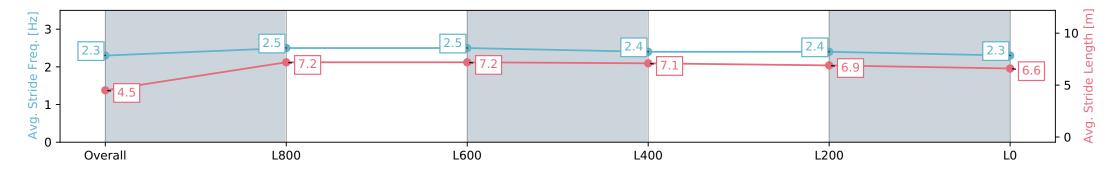

| Horse/Jockey Name              | GEEIJO/Jak               | e Toeroek                |                          | Morphettville SA - Professional                              |                             |                           |  |
|--------------------------------|--------------------------|--------------------------|--------------------------|--------------------------------------------------------------|-----------------------------|---------------------------|--|
| Finish Rank                    | 9                        |                          |                          | Race 2: SkyC                                                 | ity Plate - 1100m           |                           |  |
| Fastest Section Time (Section) | 0:11.06 (L80             | 0)                       | The second               | 01 June 2024 - 12:09PM                                       |                             | Morphettville             |  |
| Top Speed [km/h] (Section)     | 66.5 (L1000)             |                          | RACINGSA                 | Track Rating: Soft 7, Weather: Overcast, Rail Position: +10m |                             | worphettyme               |  |
| Race State                     | Finished                 |                          |                          | 1200m-W/Post                                                 | 1200m-W/Post; +8m Remainder |                           |  |
| Section                        | Overall                  | L800                     | L600                     | L400                                                         | L200                        | LO                        |  |
| Section Times                  | 1:08.99 [9]<br>(0:09.43) | 0:59.56 [9]<br>(0:11.34) | 0:48.22 [9]<br>(0:11.06) | 0:37.16 [10]<br>(0:11.47)                                    | 0:25.69 [11]<br>(0:12.16)   | 0:13.53 [10]<br>(0:13.53) |  |
| Average Speed [km/h]           | 38.2                     | 63.5                     | 65.1                     | 62.6                                                         | 59.2                        | 53.2                      |  |
| Top Speed [km/h]               | 60.9                     | 66.5                     | 66.5                     | 63.6                                                         | 61.8                        | 56.9                      |  |
| Avg. Dist. to Rail [m]         | 7.4                      | 2.3                      | 0.5                      | 0.5                                                          | 1.1                         | 0.5                       |  |
| Avg. Stride Freq. [Hz]         | 2.2                      | 2.4                      | 2.3                      | 2.3                                                          | 2.2                         | 2.1                       |  |
| Avg. Stride Length [m]         | 4.6                      | 7.5                      | 7.7                      | 7.6                                                          | 7.4                         | 7.0                       |  |