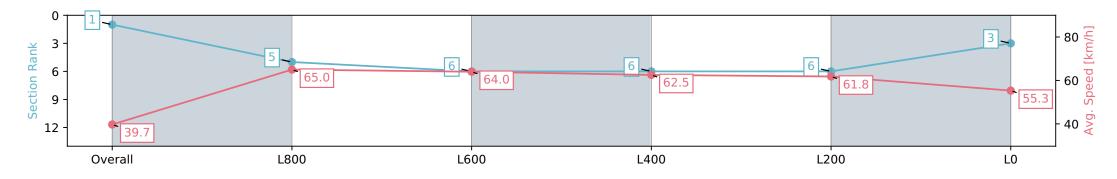

# Saddle cloth number

DNF Did not finish

DNT Did not track

| Horse/Jockey Name              | FASHION DOC              | G/Rochelle Milnes        | Morphettville SA - Professional |                                                              |                             |                          |  |
|--------------------------------|--------------------------|--------------------------|---------------------------------|--------------------------------------------------------------|-----------------------------|--------------------------|--|
| Finish Rank                    | 1                        |                          |                                 | Race 2: SkyC                                                 | ty Plate - 1100m            |                          |  |
| Fastest Section Time (Section) | 0:11.09 (L1000           | ))                       | The so                          | 01 June 2024 - 12:09PM                                       |                             | Morphettville            |  |
| Top Speed [km/h] (Section)     | 67.2 (L1000)             |                          | RACINGSA                        | Track Rating: Soft 7, Weather: Overcast, Rail Position: +10m |                             | worphettyme              |  |
| Race State                     | Finished                 |                          |                                 |                                                              | 1200m-W/Post; +8m Remainder |                          |  |
| Section                        | Overall                  | L800                     | L600                            | L400                                                         | L200                        | LO                       |  |
| Section Times                  | 1:07.78 [1]<br>(0:09.07) | 0:58.71 [5]<br>(0:11.09) | 0:47.62 [6]<br>(0:11.28)        | 0:36.33 [6]<br>(0:11.61)                                     | 0:24.72 [6]<br>(0:11.70)    | 0:13.02 [3]<br>(0:13.02) |  |
| Average Speed [km/h]           | 39.7                     | 65.0                     | 64.0                            | 62.5                                                         | 61.8                        | 55.3                     |  |
| Top Speed [km/h]               | 61.8                     | 67.2                     | 67.2                            | 63.1                                                         | 62.8                        | 60.4                     |  |
| Avg. Dist. to Rail [m]         | 8.2                      | 3.1                      | 1.3                             | 1.3                                                          | 5.8                         | 4.7                      |  |
| Avg. Stride Freq. [Hz]         | 2.2                      | 2.4                      | 2.3                             | 2.3                                                          | 2.3                         | 2.2                      |  |
| Avg. Stride Length [m]         | 4.8                      | 7.6                      | 7.7                             | 7.6                                                          | 7.4                         | 7.0                      |  |