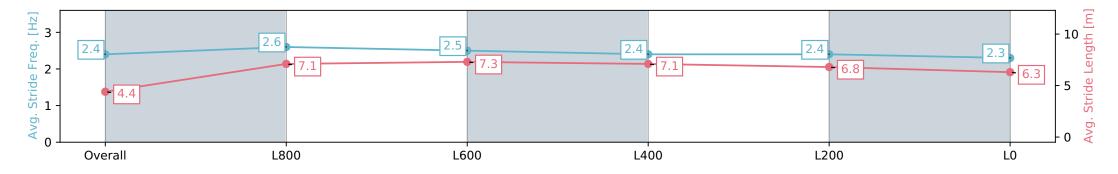

# Saddle cloth number

DNF Did not finish

DNT Did not track

| Horse/Jockey Name              | FASHION DOC              | G/Rochelle Milnes        | Morphettville SA - Professional |                                                              |                             |                          |  |
|--------------------------------|--------------------------|--------------------------|---------------------------------|--------------------------------------------------------------|-----------------------------|--------------------------|--|
| Finish Rank                    | 1                        |                          |                                 | Race 2: SkyC                                                 | ty Plate - 1100m            |                          |  |
| Fastest Section Time (Section) | 0:11.09 (L1000           | ))                       | The so                          | 01 June 2024 - 12:09PM                                       |                             | Morphettville            |  |
| Top Speed [km/h] (Section)     | 67.2 (L1000)             |                          | RACINGSA                        | Track Rating: Soft 7, Weather: Overcast, Rail Position: +10m |                             | worphettyme              |  |
| Race State                     | Finished                 |                          |                                 |                                                              | 1200m-W/Post; +8m Remainder |                          |  |
| Section                        | Overall                  | L800                     | L600                            | L400                                                         | L200                        | LO                       |  |
| Section Times                  | 1:07.78 [1]<br>(0:09.07) | 0:58.71 [5]<br>(0:11.09) | 0:47.62 [6]<br>(0:11.28)        | 0:36.33 [6]<br>(0:11.61)                                     | 0:24.72 [6]<br>(0:11.70)    | 0:13.02 [3]<br>(0:13.02) |  |
| Average Speed [km/h]           | 39.7                     | 65.0                     | 64.0                            | 62.5                                                         | 61.8                        | 55.3                     |  |
| Top Speed [km/h]               | 61.8                     | 67.2                     | 67.2                            | 63.1                                                         | 62.8                        | 60.4                     |  |
| Avg. Dist. to Rail [m]         | 8.2                      | 3.1                      | 1.3                             | 1.3                                                          | 5.8                         | 4.7                      |  |
| Avg. Stride Freq. [Hz]         | 2.2                      | 2.4                      | 2.3                             | 2.3                                                          | 2.3                         | 2.2                      |  |
| Avg. Stride Length [m]         | 4.8                      | 7.6                      | 7.7                             | 7.6                                                          | 7.4                         | 7.0                      |  |