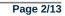

# Saddle cloth number

DNF Did not finish

DNT Did not track

| Horse/Jockey Name              | FASHION DOC              | G/Rochelle Milnes        | Morphettville SA - Professional |                                                              |                             |                          |  |
|--------------------------------|--------------------------|--------------------------|---------------------------------|--------------------------------------------------------------|-----------------------------|--------------------------|--|
| Finish Rank                    | 1                        |                          |                                 | Race 2: SkyC                                                 | ty Plate - 1100m            |                          |  |
| Fastest Section Time (Section) | 0:11.09 (L1000           | ))                       | The so                          | 01 June 2024 - 12:09PM                                       |                             | Morphettville            |  |
| Top Speed [km/h] (Section)     | 67.2 (L1000)             |                          | RACINGSA                        | Track Rating: Soft 7, Weather: Overcast, Rail Position: +10m |                             | worphettyme              |  |
| Race State                     | Finished                 |                          |                                 |                                                              | 1200m-W/Post; +8m Remainder |                          |  |
| Section                        | Overall                  | L800                     | L600                            | L400                                                         | L200                        | LO                       |  |
| Section Times                  | 1:07.78 [1]<br>(0:09.07) | 0:58.71 [5]<br>(0:11.09) | 0:47.62 [6]<br>(0:11.28)        | 0:36.33 [6]<br>(0:11.61)                                     | 0:24.72 [6]<br>(0:11.70)    | 0:13.02 [3]<br>(0:13.02) |  |
| Average Speed [km/h]           | 39.7                     | 65.0                     | 64.0                            | 62.5                                                         | 61.8                        | 55.3                     |  |
| Top Speed [km/h]               | 61.8                     | 67.2                     | 67.2                            | 63.1                                                         | 62.8                        | 60.4                     |  |
| Avg. Dist. to Rail [m]         | 8.2                      | 3.1                      | 1.3                             | 1.3                                                          | 5.8                         | 4.7                      |  |
| Avg. Stride Freq. [Hz]         | 2.2                      | 2.4                      | 2.3                             | 2.3                                                          | 2.3                         | 2.2                      |  |
| Avg. Stride Length [m]         | 4.8                      | 7.6                      | 7.7                             | 7.6                                                          | 7.4                         | 7.0                      |  |