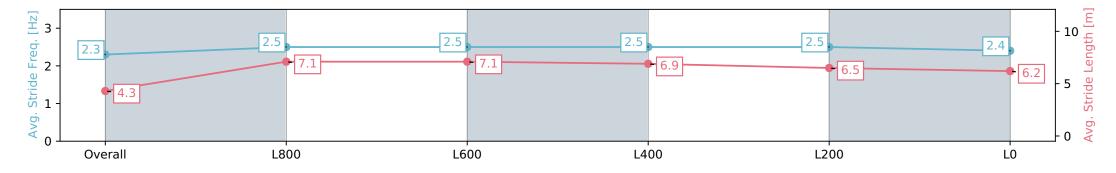

| Horse/Jockey Name              | LE PROVOCA                | TEUR/Teagan Voorham       | Morphettville SA - Professional |                                                              |                           |                           |  |  |
|--------------------------------|---------------------------|---------------------------|---------------------------------|--------------------------------------------------------------|---------------------------|---------------------------|--|--|
| Finish Rank                    | 11                        |                           |                                 | Race 2: SkyC                                                 | ity Plate - 1100m         |                           |  |  |
| Fastest Section Time (Section) | 0:11.11 (L1000            | ))                        | The second                      | 01 June 20                                                   | 024 - 12:09PM             | Morphettville             |  |  |
| Top Speed [km/h] (Section)     | 67.0 (Overall)            |                           | RACINGSA                        | Track Rating: Soft 7, Weather: Overcast, Rail Position: +10m |                           | worpnettvine              |  |  |
| Race State                     | Finished                  |                           |                                 | 1200m-W/Post                                                 |                           |                           |  |  |
| Section                        | Overall                   | L800                      | L600                            | L400                                                         | L200                      | LO                        |  |  |
| Section Times                  | 1:09.40 [11]<br>(0:09.68) | 0:59.72 [11]<br>(0:11.11) | 0:48.61 [10]<br>(0:11.19)       | 0:37.42 [11]<br>(0:11.31)                                    | 0:26.11 [10]<br>(0:12.28) | 0:13.83 [11]<br>(0:13.83) |  |  |
| Average Speed [km/h]           | 37.2                      | 64.9                      | 64.1                            | 62.8                                                         | 58.4                      | 52.1                      |  |  |
| Top Speed [km/h]               | 59.8                      | 67.0                      | 66.0                            | 63.7                                                         | 61.5                      | 55.3                      |  |  |
| Avg. Dist. to Rail [m]         | 5.8                       | 0.9                       | 0.8                             | 2.4                                                          | 2.1                       | 1.4                       |  |  |
| Avg. Stride Freq. [Hz]         | 2.3                       | 2.5                       | 2.5                             | 2.5                                                          | 2.5                       | 2.4                       |  |  |
| Avg. Stride Length [m]         | 4.3                       | 7.1                       | 7.1                             | 6.9                                                          | 6.5                       | 6.2                       |  |  |