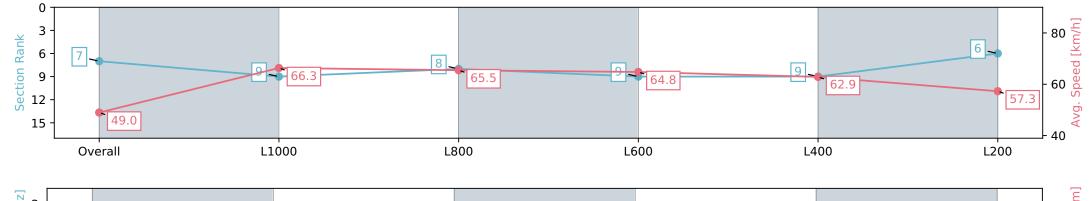

#### Race 9: Grand Syndicates Handicap - 1200m

11 May 2024 - 4:36PM

Track Rating: Good 4, Weather: Fine, Rail Position: +4m Entire, Sectional 605m

| Section<br>Field Time | es |                  |         |                     |                    |               | Overall<br>1:11.70<br>(0:14.08) | L1000<br>0:57.62<br>(0:10.81) | L800<br>0:46.81<br>(0:11.18) | L600<br>0:35.63<br>(0:11.53) | L400<br>0:24.09<br>(0:11.78) | L200<br>0:12.32<br>(0:12.32) |         |                                          |
|-----------------------|----|------------------|---------|---------------------|--------------------|---------------|---------------------------------|-------------------------------|------------------------------|------------------------------|------------------------------|------------------------------|---------|------------------------------------------|
| Position              | #  | Horse/Jockey     | Barrier | Top Speed<br>[km/h] | Fastest<br>Section | First<br>400m |                                 |                               |                              |                              |                              |                              | Margin  | Distance<br>Travelled From<br>Winner [m] |
| 1                     | 6  | PURE PARADISE    | 10      | 69.0                | 0:10.94            | 0:25.37       | 1:11.70                         | 0:57.27 [5]                   | 0:46.33 [5]                  | 0:35.07 [6]                  | 0:23.82 [6]                  | 0:12.23 [3]                  | 1:11.70 |                                          |
|                       |    | Blake Shinn      |         | 1200-1000           | 1000-800           |               | (0:14.43)                       | (0:10.94)                     | (0:11.26)                    | (0:11.25)                    | (0:11.59)                    | (0:12.23)                    |         |                                          |
| 2                     | 5  | THE GREAT BABY   | 14      | 67.1                | 0:10.88            | 0:25.38       | 1:11.73                         | 0:57.23 [6]                   | 0:46.35 [6]                  | 0:35.09 [7]                  | 0:23.77 [7]                  | 0:12.31 [2]                  | 0.03L   | -1                                       |
|                       |    | Rochelle Milnes  |         | 1200-1000           | 1000-800           |               | (0:14.50)                       | (0:10.88)                     | (0:11.26)                    | (0:11.32)                    | (0:11.46)                    | (0:12.31)                    |         |                                          |
| 3                     | 10 | SANTASTICO       | 6       | 67.0                | 0:10.81            | 0:25.24       | 1:11.75                         | 0:57.32 [4]                   | 0:46.51 [4]                  | 0:35.28 [4]                  | 0:23.97 [5]                  | 0:12.37 [1]                  | 0.02L   | -3                                       |
|                       |    | Craig Newitt     |         | 1200-1000           | 1000-800           |               | (0:14.43)                       | (0:10.81)                     | (0:11.23)                    | (0:11.31)                    | (0:11.60)                    | (0:12.37)                    |         |                                          |
| 4                     | 1  | BRAVE STAR       | 12      | 65.8                | 0:11.06            | 0:25.77       | 1:12.10                         | 0:57.39 [8]                   | 0:46.33 [11]                 | 0:35.18 [11]                 | 0:23.94 [10]                 | 0:12.42 [7]                  | 0.35L   | -3                                       |
|                       |    | Caitlin Jones    |         | 1000-800            | 1000-800           |               | (0:14.71)                       | (0:11.06)                     | (0:11.15)                    | (0:11.24)                    | (0:11.52)                    | (0:12.42)                    |         |                                          |
| 5                     | 14 | SACHEM           | 11      | 66.5                | 0:11.04            | 0:25.97       | 1:12.11                         | 0:57.18 [13]                  | 0:46.14 [13]                 | 0:34.99 [12]                 | 0:23.74 [12]                 | 0:12.30 [9]                  | 0.01L   | +0                                       |
|                       |    | Todd Pannell     |         | 1000-800            | 1000-800           |               | (0:14.93)                       | (0:11.04)                     | (0:11.15)                    | (0:11.25)                    | (0:11.44)                    | (0:12.30)                    |         |                                          |
| 6                     | 9  | THREE RINGS      | 9       | 66.7                | 0:10.91            | 0:25.70       | 1:12.17                         | 0:57.38 [10]                  | 0:46.47 [10]                 | 0:35.32 [10]                 | 0:24.11 [8]                  | 0:12.37 [8]                  | 0.06L   | -6                                       |
|                       |    | Emily Finnegan   |         | 1200-1000           | 1000-800           |               | (0:14.79)                       | (0:10.91)                     | (0:11.15)                    | (0:11.21)                    | (0:11.74)                    | (0:12.37)                    |         |                                          |
| 7                     | 11 | TOSEN WATER      | 13      | 67.2                | 0:10.86            | 0:25.57       | 1:12.20                         | 0:57.48 [9]                   | 0:46.62 [8]                  | 0:35.42 [9]                  | 0:24.11 [9]                  | 0:12.56 [6]                  | 0.03L   | +0                                       |
|                       |    | Kayla Crowther   |         | 1200-1000           | 1000-800           |               | (0:14.72)                       | (0:10.86)                     | (0:11.20)                    | (0:11.31)                    | (0:11.55)                    | (0:12.56)                    |         |                                          |
| 8                     | 15 | WALLY WEST       | 2       | 67.3                | 0:10.84            | 0:25.08       | 1:12.58                         | 0:58.34 [3]                   | 0:47.50 [3]                  | 0:36.34 [3]                  | 0:24.88 [3]                  | 0:12.96 [4]                  | 0.38L   | -5                                       |
|                       |    | Lachlan Neindorf |         | 1200-1000           | 1000-800           |               | (0:14.24)                       | (0:10.84)                     | (0:11.16)                    | (0:11.46)                    | (0:11.92)                    | (0:12.96)                    |         |                                          |
| 9                     | 7  | CHIPSON          | 5       | 67.5                | 0:10.89            | 0:25.53       | 1:12.83                         | 0:58.19 [7]                   | 0:47.30 [7]                  | 0:36.30 [5]                  | 0:25.09 [4]                  | 0:13.20 [5]                  | 0.25L   | -9                                       |
|                       |    | Jacob Opperman   |         | 1200-1000           | 1000-800           |               | (0:14.64)                       | (0:10.89)                     | (0:11.00)                    | (0:11.21)                    | (0:11.89)                    | (0:13.20)                    |         |                                          |
| 10                    | 8  | SET TO PROPHET   | 4       | 66.5                | 0:11.00            | 0:26.07       | 1:13.20                         | 0:58.13 [14]                  | 0:47.13 [14]                 | 0:35.98 [14]                 | 0:24.57 [14]                 | 0:12.77 [12]                 | 0.37L   | -5                                       |
|                       |    | Carleen Hefel    |         | 1200-1000           | 1000-800           |               | (0:15.07)                       | (0:11.00)                     | (0:11.15)                    | (0:11.41)                    | (0:11.80)                    | (0:12.77)                    |         |                                          |