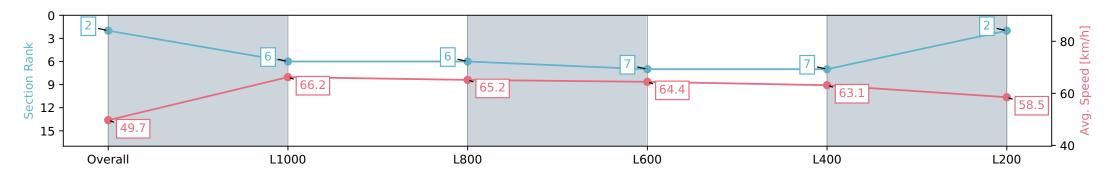

### Horse/Jockey Name THE GREAT BABY/Rochelle Milnes Finish Rank 2

0:10.88 (L1000)

67.1 (Overall)

Finished

#### Race 9: Grand Syndicates Handicap - 1200m

11 May 2024 - 4:36PM

| Section                | Overall                  | L1000                    | L800                     | L600                     | L400                     | L200                     |
|------------------------|--------------------------|--------------------------|--------------------------|--------------------------|--------------------------|--------------------------|
| Section Times          | 1:11.73 [2]<br>(0:14.50) | 0:57.23 [6]<br>(0:10.88) | 0:46.35 [6]<br>(0:11.26) | 0:35.09 [7]<br>(0:11.32) | 0:23.77 [7]<br>(0:11.46) | 0:12.31 [2]<br>(0:12.31) |
| Average Speed [km/h]   | 49.7                     | 66.2                     | 65.2                     | 64.4                     | 63.1                     | 58.5                     |
| Top Speed [km/h]       | 67.1                     | 66.9                     | 66.1                     | 65.7                     | 63.9                     | 61.7                     |
| Avg. Dist. to Rail [m] | 12.5                     | 6.2                      | 5.0                      | 2.6                      | 4.8                      | 5.1                      |
| Avg. Stride Freq. [Hz] | 2.2                      | 2.4                      | 2.4                      | 2.4                      | 2.4                      | 2.4                      |
| Avg. Stride Length [m] | 6.0                      | 7.7                      | 7.5                      | 7.5                      | 7.3                      | 6.7                      |

Report Created: Sat 11 May 2024 17:34:08 GMT+10 (Note: Timing is based on positional data)

[] Ranking at each section and finish

-:--.- No data available at this section

**Fastest Section Time (Section)** 