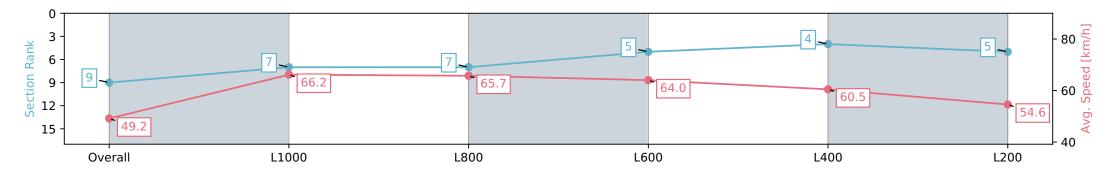

#### Race 9: Grand Syndicates Handicap - 1200m

Track Rating: Good 4, Weather: Fine, Rail Position: +4m Entire, Sectional 605m

| Section                | Overall                  | L1000                    | L800                     | L600                     | L400                     | L200                     |
|------------------------|--------------------------|--------------------------|--------------------------|--------------------------|--------------------------|--------------------------|
| Section Times          | 1:12.83 [9]<br>(0:14.64) | 0:58.19 [7]<br>(0:10.89) | 0:47.30 [7]<br>(0:11.00) | 0:36.30 [5]<br>(0:11.21) | 0:25.09 [4]<br>(0:11.89) | 0:13.20 [5]<br>(0:13.20) |
| Average Speed [km/h]   | 49.2                     | 66.2                     | 65.7                     | 64.0                     | 60.5                     | 54.6                     |
| Top Speed [km/h]       | 66.9                     | 67.5                     | 67.4                     | 65.7                     | 62.7                     | 58.1                     |
| Avg. Dist. to Rail [m] | 5.4                      | 2.4                      | 1.4                      | 0.7                      | 1.4                      | 2.5                      |
| Avg. Stride Freq. [Hz] | 2.2                      | 2.4                      | 2.4                      | 2.4                      | 2.4                      | 2.3                      |
| Avg. Stride Length [m] | 5.9                      | 7.6                      | 7.6                      | 7.3                      | 7.1                      | 6.7                      |