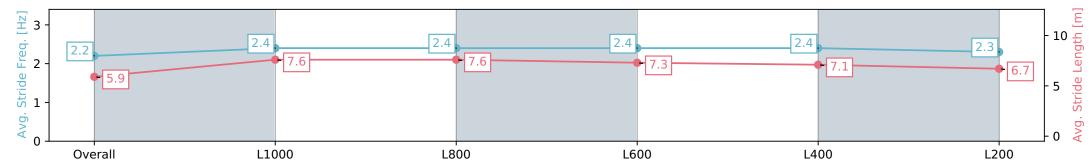

#### Race 9: Grand Syndicates Handicap - 1200m

11 May 2024 - 4:36PM

Track Rating: Good 4, Weather: Fine, Rail Position: +4m Entire, Sectional 605m

| Section<br>Field Time | es |                  |         |                     |                    |               | Overall<br>1:11.70<br>(0:14.08) | L1000<br>0:57.62<br>(0:10.81) | L800<br>0:46.81<br>(0:11.18) | L600<br>0:35.63<br>(0:11.53) | L400<br>0:24.09<br>(0:11.78) | L200<br>0:12.32<br>(0:12.32) |         |                                          |
|-----------------------|----|------------------|---------|---------------------|--------------------|---------------|---------------------------------|-------------------------------|------------------------------|------------------------------|------------------------------|------------------------------|---------|------------------------------------------|
| Position              | #  | Horse/Jockey     | Barrier | Top Speed<br>[km/h] | Fastest<br>Section | First<br>400m |                                 |                               |                              |                              |                              |                              | Margin  | Distance<br>Travelled From<br>Winner [m] |
| 1                     | 6  | PURE PARADISE    | 10      | 69.0                | 0:10.94            | 0:25.37       | 1:11.70                         | 0:57.27 [5]                   | 0:46.33 [5]                  | 0:35.07 [6]                  | 0:23.82 [6]                  | 0:12.23 [3]                  | 1:11.70 |                                          |
|                       |    | Blake Shinn      |         | 1200-1000           | 1000-800           |               | (0:14.43)                       | (0:10.94)                     | (0:11.26)                    | (0:11.25)                    | (0:11.59)                    | (0:12.23)                    |         |                                          |
| 2                     | 5  | THE GREAT BABY   | 14      | 67.1                | 0:10.88            | 0:25.38       | 1:11.73                         | 0:57.23 [6]                   | 0:46.35 [6]                  | 0:35.09 [7]                  | 0:23.77 [7]                  | 0:12.31 [2]                  | 0.03L   | -1                                       |
|                       |    | Rochelle Milnes  |         | 1200-1000           | 1000-800           |               | (0:14.50)                       | (0:10.88)                     | (0:11.26)                    | (0:11.32)                    | (0:11.46)                    | (0:12.31)                    |         |                                          |
| 3                     | 10 | SANTASTICO       | 6       | 67.0                | 0:10.81            | 0:25.24       | 1:11.75                         | 0:57.32 [4]                   | 0:46.51 [4]                  | 0:35.28 [4]                  | 0:23.97 [5]                  | 0:12.37 [1]                  | 0.02L   | -3                                       |
|                       |    | Craig Newitt     |         | 1200-1000           | 1000-800           |               | (0:14.43)                       | (0:10.81)                     | (0:11.23)                    | (0:11.31)                    | (0:11.60)                    | (0:12.37)                    |         |                                          |
| 4                     | 1  | BRAVE STAR       | 12      | 65.8                | 0:11.06            | 0:25.77       | 1:12.10                         | 0:57.39 [8]                   | 0:46.33 [11]                 | 0:35.18 [11]                 | 0:23.94 [10]                 | 0:12.42 [7]                  | 0.35L   | -3                                       |
|                       |    | Caitlin Jones    |         | 1000-800            | 1000-800           |               | (0:14.71)                       | (0:11.06)                     | (0:11.15)                    | (0:11.24)                    | (0:11.52)                    | (0:12.42)                    |         |                                          |
| 5                     | 14 | SACHEM           | 11      | 66.5                | 0:11.04            | 0:25.97       | 1:12.11                         | 0:57.18 [13]                  | 0:46.14 [13]                 | 0:34.99 [12]                 | 0:23.74 [12]                 | 0:12.30 [9]                  | 0.01L   | +0                                       |
|                       |    | Todd Pannell     |         | 1000-800            | 1000-800           |               | (0:14.93)                       | (0:11.04)                     | (0:11.15)                    | (0:11.25)                    | (0:11.44)                    | (0:12.30)                    |         |                                          |
| 6                     | 9  | THREE RINGS      | 9       | 66.7                | 0:10.91            | 0:25.70       | 1:12.17                         | 0:57.38 [10]                  | 0:46.47 [10]                 | 0:35.32 [10]                 | 0:24.11 [8]                  | 0:12.37 [8]                  | 0.06L   | -6                                       |
|                       |    | Emily Finnegan   |         | 1200-1000           | 1000-800           |               | (0:14.79)                       | (0:10.91)                     | (0:11.15)                    | (0:11.21)                    | (0:11.74)                    | (0:12.37)                    |         |                                          |
| 7                     | 11 | TOSEN WATER      | 13      | 67.2                | 0:10.86            | 0:25.57       | 1:12.20                         | 0:57.48 [9]                   | 0:46.62 [8]                  | 0:35.42 [9]                  | 0:24.11 [9]                  | 0:12.56 [6]                  | 0.03L   | +0                                       |
|                       |    | Kayla Crowther   |         | 1200-1000           | 1000-800           |               | (0:14.72)                       | (0:10.86)                     | (0:11.20)                    | (0:11.31)                    | (0:11.55)                    | (0:12.56)                    |         |                                          |
| 8                     | 15 | WALLY WEST       | 2       | 67.3                | 0:10.84            | 0:25.08       | 1:12.58                         | 0:58.34 [3]                   | 0:47.50 [3]                  | 0:36.34 [3]                  | 0:24.88 [3]                  | 0:12.96 [4]                  | 0.38L   | -5                                       |
|                       |    | Lachlan Neindorf |         | 1200-1000           | 1000-800           |               | (0:14.24)                       | (0:10.84)                     | (0:11.16)                    | (0:11.46)                    | (0:11.92)                    | (0:12.96)                    |         |                                          |
| 9                     | 7  | CHIPSON          | 5       | 67.5                | 0:10.89            | 0:25.53       | 1:12.83                         | 0:58.19 [7]                   | 0:47.30 [7]                  | 0:36.30 [5]                  | 0:25.09 [4]                  | 0:13.20 [5]                  | 0.25L   | -9                                       |
|                       |    | Jacob Opperman   |         | 1200-1000           | 1000-800           |               | (0:14.64)                       | (0:10.89)                     | (0:11.00)                    | (0:11.21)                    | (0:11.89)                    | (0:13.20)                    |         |                                          |
| 10                    | 8  | SET TO PROPHET   | 4       | 66.5                | 0:11.00            | 0:26.07       | 1:13.20                         | 0:58.13 [14]                  | 0:47.13 [14]                 | 0:35.98 [14]                 | 0:24.57 [14]                 | 0:12.77 [12]                 | 0.37L   | -5                                       |
|                       |    | Carleen Hefel    |         | 1200-1000           | 1000-800           |               | (0:15.07)                       | (0:11.00)                     | (0:11.15)                    | (0:11.41)                    | (0:11.80)                    | (0:12.77)                    |         |                                          |

Scratched: Zion (#4), Walk Like An Angel (#12), Egyptian Tycoon (#17)

Report Created: Sat 11 May 2024 17:34:03 GMT+10 (Note: Timing is based on positional data)

Position in running at each section and finish