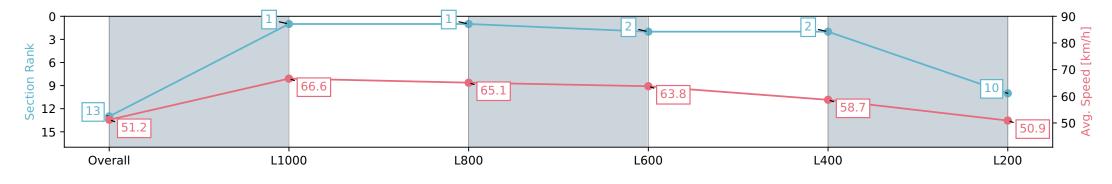

#### Horse/Jockey Name SHE'S GREYSFUL/Teo Nugent **Finish Rank** 13

0:10.81 (L1000)

66.9 (Overall)

**Finished** 

#### Race 9: Grand Syndicates Handicap - 1200m

Morphettville SA - Professional

Track Rating: Good 4, Weather: Fine, Rail Position: +4m Entire, Sectional 605m

| Section                | Overall                   | L1000                    | L800                     | L600                     | L400                     | L200                      |
|------------------------|---------------------------|--------------------------|--------------------------|--------------------------|--------------------------|---------------------------|
| Section Times          | 1:14.15 [13]<br>(0:14.08) | 1:00.07 [1]<br>(0:10.81) | 0:49.26 [1]<br>(0:11.22) | 0:38.04 [2]<br>(0:11.54) | 0:26.50 [2]<br>(0:12.35) | 0:14.15 [10]<br>(0:14.15) |
| Average Speed [km/h]   | 51.2                      | 66.6                     | 65.1                     | 63.8                     | 58.7                     | 50.9                      |
| Top Speed [km/h]       | 66.3                      | 66.9                     | 66.1                     | 65.7                     | 62.2                     | 55.0                      |
| Avg. Dist. to Rail [m] | 11.8                      | 4.8                      | 3.5                      | 4.4                      | 5.9                      | 8.7                       |
| Avg. Stride Freq. [Hz] | 2.4                       | 2.5                      | 2.5                      | 2.5                      | 2.4                      | 2.2                       |
| Avg. Stride Length [m] | 5.7                       | 7.3                      | 7.3                      | 7.1                      | 6.8                      | 6.5                       |