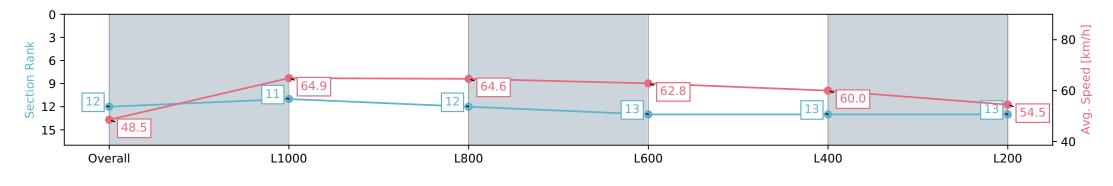

#### Race 9: Grand Syndicates Handicap - 1200m

| Section                | Overall                   | L1000                     | L800                      | L600                      | L400                      | L200                      |
|------------------------|---------------------------|---------------------------|---------------------------|---------------------------|---------------------------|---------------------------|
| Section Times          | 1:13.76 [12]<br>(0:14.84) | 0:58.92 [11]<br>(0:11.10) | 0:47.82 [12]<br>(0:11.18) | 0:36.64 [13]<br>(0:11.45) | 0:25.19 [13]<br>(0:11.99) | 0:13.20 [13]<br>(0:13.20) |
| Average Speed [km/h]   | 48.5                      | 64.9                      | 64.6                      | 62.8                      | 60.0                      | 54.5                      |
| Top Speed [km/h]       | 64.8                      | 65.4                      | 65.0                      | 64.2                      | 61.4                      | 58.3                      |
| Avg. Dist. to Rail [m] | 3.8                       | 2.5                       | 1.5                       | 0.5                       | 0.7                       | 2.4                       |
| Avg. Stride Freq. [Hz] | 2.2                       | 2.4                       | 2.4                       | 2.4                       | 2.3                       | 2.2                       |
| Avg. Stride Length [m] | 5.9                       | 7.6                       | 7.5                       | 7.4                       | 7.2                       | 6.9                       |