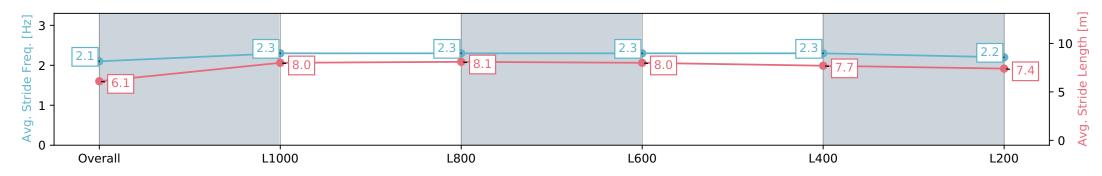

## Horse/Jockey Name SANTASTICO/Craig Newitt Finish Rank 3 Fastest Section Time (Section) 0:10.81 (L1000) Top Speed [km/h] (Section) 67.0 (Overall)

**Finished** 

#### Race 9: Grand Syndicates Handicap - 1200m

11 May 2024 - 4:36PM

Track Rating: Good 4, Weather: Fine, Rail Position: +4m Entire, Sectional 605m

| Section                | Overall                  | L1000                    | L800                     | L600                     | L400                     | L200                     |
|------------------------|--------------------------|--------------------------|--------------------------|--------------------------|--------------------------|--------------------------|
| Section Times          | 1:11.75 [3]<br>(0:14.43) | 0:57.32 [4]<br>(0:10.81) | 0:46.51 [4]<br>(0:11.23) | 0:35.28 [4]<br>(0:11.31) | 0:23.97 [5]<br>(0:11.60) | 0:12.37 [1]<br>(0:12.37) |
| Average Speed [km/h]   | 49.9                     | 66.6                     | 65.0                     | 64.3                     | 62.3                     | 58.2                     |
| Top Speed [km/h]       | 66.5                     | 67.0                     | 65.9                     | 65.1                     | 64.2                     | 62.4                     |
| Avg. Dist. to Rail [m] | 6.1                      | 4.7                      | 3.8                      | 1.8                      | 3.9                      | 4.2                      |
| Avg. Stride Freq. [Hz] | 2.4                      | 2.5                      | 2.4                      | 2.4                      | 2.4                      | 2.4                      |
| Avg. Stride Length [m] | 5.6                      | 7.3                      | 7.4                      | 7.3                      | 7.1                      | 6.8                      |

Report Created: Sat 11 May 2024 17:34:10 GMT+10 (Note: Timing is based on positional data)

[] Ranking at each section and finish

-:--- No data available at this section

NA No data available