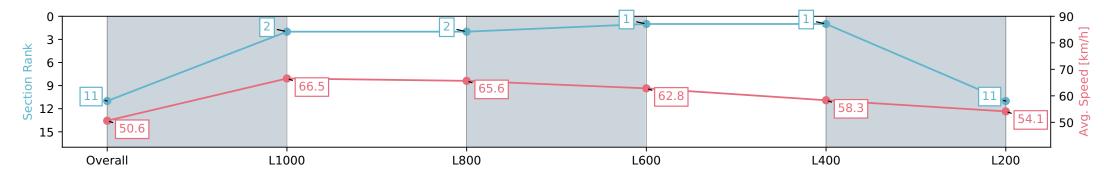

#### Race 9: Grand Syndicates Handicap - 1200m

11 May 2024 - 4:36PM

| Section                | Overall                   | L1000                    | L800                     | L600                     | L400                     | L200                      |
|------------------------|---------------------------|--------------------------|--------------------------|--------------------------|--------------------------|---------------------------|
| Section Times          | 1:13.30 [11]<br>(0:14.22) | 0:59.08 [2]<br>(0:10.83) | 0:48.25 [2]<br>(0:11.02) | 0:37.23 [1]<br>(0:11.53) | 0:25.70 [1]<br>(0:12.41) | 0:13.29 [11]<br>(0:13.28) |
| Average Speed [km/h]   | 50.6                      | 66.5                     | 65.6                     | 62.8                     | 58.3                     | 54.1                      |
| Top Speed [km/h]       | 67.0                      | 67.2                     | 66.9                     | 64.2                     | 60.1                     | 56.6                      |
| Avg. Dist. to Rail [m] | 3.3                       | 2.5                      | 1.6                      | 1.3                      | 3.4                      | 5.1                       |
| Avg. Stride Freq. [Hz] | 2.3                       | 2.5                      | 2.5                      | 2.5                      | 2.4                      | 2.3                       |
| Avg. Stride Length [m] | 6.0                       | 7.3                      | 7.3                      | 7.1                      | 6.8                      | 6.5                       |