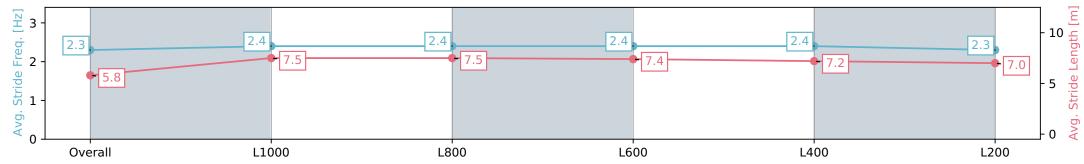

#### Race 9: Grand Syndicates Handicap - 1200m

11 May 2024 - 4:36PM

Track Rating: Good 4, Weather: Fine, Rail Position: +4m Entire, Sectional 605m

| Section                | Overall                  | L1000                    | L800                     | L600                     | L400                     | L200                     |
|------------------------|--------------------------|--------------------------|--------------------------|--------------------------|--------------------------|--------------------------|
| Section Times          | 1:11.70 [1]<br>(0:14.43) | 0:57.27 [5]<br>(0:10.94) | 0:46.33 [5]<br>(0:11.26) | 0:35.07 [6]<br>(0:11.25) | 0:23.82 [6]<br>(0:11.59) | 0:12.23 [3]<br>(0:12.23) |
| Average Speed [km/h]   | 49.9                     | 65.9                     | 65.0                     | 65.2                     | 62.6                     | 58.9                     |
| Top Speed [km/h]       | 64.7                     | 69.0                     | 66.5                     | 65.9                     | 64.6                     | 62.6                     |
| Avg. Dist. to Rail [m] | 8.8                      | 4.8                      | 4.4                      | 3.7                      | 3.6                      | 4.2                      |
| Avg. Stride Freq. [Hz] | 2.4                      | 2.4                      | 2.4                      | 2.4                      | 2.4                      | 2.4                      |
| Avg. Stride Length [m] | 5.7                      | 7.4                      | 7.2                      | 7.4                      | 7.2                      | 6.9                      |