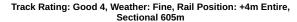

#### Race 9: Grand Syndicates Handicap - 1200m

11 May 2024 - 4:36PM

| Section                | Overall                   | L1000                    | L800                     | L600                     | L400                     | L200                      |
|------------------------|---------------------------|--------------------------|--------------------------|--------------------------|--------------------------|---------------------------|
| Section Times          | 1:13.30 [11]<br>(0:14.22) | 0:59.08 [2]<br>(0:10.83) | 0:48.25 [2]<br>(0:11.02) | 0:37.23 [1]<br>(0:11.53) | 0:25.70 [1]<br>(0:12.41) | 0:13.29 [11]<br>(0:13.28) |
| Average Speed [km/h]   | 50.6                      | 66.5                     | 65.6                     | 62.8                     | 58.3                     | 54.1                      |
| Top Speed [km/h]       | 67.0                      | 67.2                     | 66.9                     | 64.2                     | 60.1                     | 56.6                      |
| Avg. Dist. to Rail [m] | 3.3                       | 2.5                      | 1.6                      | 1.3                      | 3.4                      | 5.1                       |
| Avg. Stride Freq. [Hz] | 2.3                       | 2.5                      | 2.5                      | 2.5                      | 2.4                      | 2.3                       |
| Avg. Stride Length [m] | 6.0                       | 7.3                      | 7.3                      | 7.1                      | 6.8                      | 6.5                       |