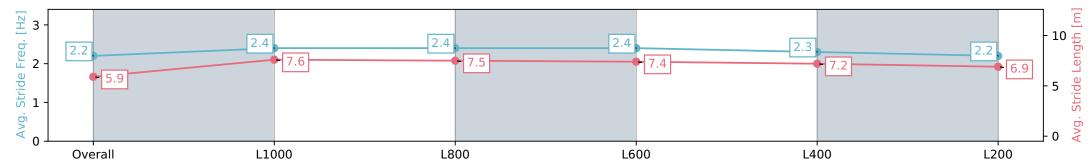

#### Race 9: Grand Syndicates Handicap - 1200m

| Section                | Overall                   | L1000                     | L800                      | L600                      | L400                      | L200                      |
|------------------------|---------------------------|---------------------------|---------------------------|---------------------------|---------------------------|---------------------------|
| Section Times          | 1:13.76 [12]<br>(0:14.84) | 0:58.92 [11]<br>(0:11.10) | 0:47.82 [12]<br>(0:11.18) | 0:36.64 [13]<br>(0:11.45) | 0:25.19 [13]<br>(0:11.99) | 0:13.20 [13]<br>(0:13.20) |
| Average Speed [km/h]   | 48.5                      | 64.9                      | 64.6                      | 62.8                      | 60.0                      | 54.5                      |
| Top Speed [km/h]       | 64.8                      | 65.4                      | 65.0                      | 64.2                      | 61.4                      | 58.3                      |
| Avg. Dist. to Rail [m] | 3.8                       | 2.5                       | 1.5                       | 0.5                       | 0.7                       | 2.4                       |
| Avg. Stride Freq. [Hz] | 2.2                       | 2.4                       | 2.4                       | 2.4                       | 2.3                       | 2.2                       |
| Avg. Stride Length [m] | 5.9                       | 7.6                       | 7.5                       | 7.4                       | 7.2                       | 6.9                       |