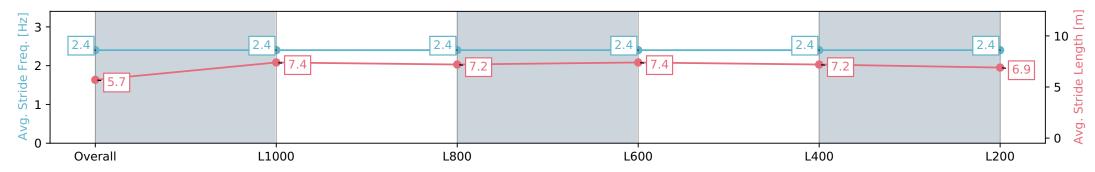

## Horse/Jockey Name PURE PARADISE/Blake Shinn Finish Rank 1 Fastest Section Time (Section) 0:10.94 (L1000) Top Speed [km/h] (Section) 69.0 (Overall)

**Finished** 

#### Race 9: Grand Syndicates Handicap - 1200m

11 May 2024 - 4:36PM

Track Rating: Good 4, Weather: Fine, Rail Position: +4m Entire, Sectional 605m

| Section                | Overall                  | L1000                    | L800                     | L600                     | L400                     | L200                     |
|------------------------|--------------------------|--------------------------|--------------------------|--------------------------|--------------------------|--------------------------|
| Section Times          | 1:11.70 [1]<br>(0:14.43) | 0:57.27 [5]<br>(0:10.94) | 0:46.33 [5]<br>(0:11.26) | 0:35.07 [6]<br>(0:11.25) | 0:23.82 [6]<br>(0:11.59) | 0:12.23 [3]<br>(0:12.23) |
| Average Speed [km/h]   | 49.9                     | 65.9                     | 65.0                     | 65.2                     | 62.6                     | 58.9                     |
| Top Speed [km/h]       | 64.7                     | 69.0                     | 66.5                     | 65.9                     | 64.6                     | 62.6                     |
| Avg. Dist. to Rail [m] | 8.8                      | 4.8                      | 4.4                      | 3.7                      | 3.6                      | 4.2                      |
| Avg. Stride Freq. [Hz] | 2.4                      | 2.4                      | 2.4                      | 2.4                      | 2.4                      | 2.4                      |
| Avg. Stride Length [m] | 5.7                      | 7.4                      | 7.2                      | 7.4                      | 7.2                      | 6.9                      |

Report Created: Sat 11 May 2024 17:34:05 GMT+10 (Note: Timing is based on positional data)

[] Ranking at each section and finish

-:--- No data available at this section

NA No data available