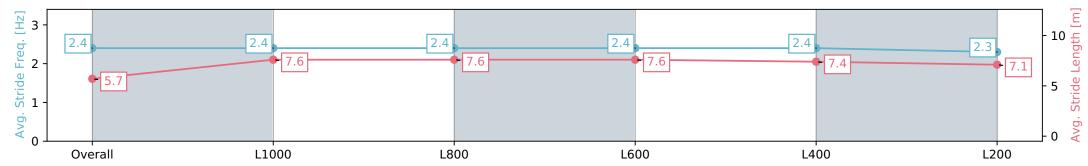

## Horse/Jockey Name PURE PARADISE/Blake Shinn Finish Rank 1 Fastest Section Time (Section) 0:10.94 (L1000) Top Speed [km/h] (Section) 69.0 (Overall)

**Finished** 

#### Race 9: Grand Syndicates Handicap - 1200m

11 May 2024 - 4:36PM

Track Rating: Good 4, Weather: Fine, Rail Position: +4m Entire, Sectional 605m

| Section                | Overall                  | L1000                    | L800                     | L600                     | L400                     | L200                     |
|------------------------|--------------------------|--------------------------|--------------------------|--------------------------|--------------------------|--------------------------|
| Section Times          | 1:11.70 [1]<br>(0:14.43) | 0:57.27 [5]<br>(0:10.94) | 0:46.33 [5]<br>(0:11.26) | 0:35.07 [6]<br>(0:11.25) | 0:23.82 [6]<br>(0:11.59) | 0:12.23 [3]<br>(0:12.23) |
| Average Speed [km/h]   | 49.9                     | 65.9                     | 65.0                     | 65.2                     | 62.6                     | 58.9                     |
| Top Speed [km/h]       | 64.7                     | 69.0                     | 66.5                     | 65.9                     | 64.6                     | 62.6                     |
| Avg. Dist. to Rail [m] | 8.8                      | 4.8                      | 4.4                      | 3.7                      | 3.6                      | 4.2                      |
| Avg. Stride Freq. [Hz] | 2.4                      | 2.4                      | 2.4                      | 2.4                      | 2.4                      | 2.4                      |
| Avg. Stride Length [m] | 5.7                      | 7.4                      | 7.2                      | 7.4                      | 7.2                      | 6.9                      |

Report Created: Sat 11 May 2024 17:34:05 GMT+10 (Note: Timing is based on positional data)

[] Ranking at each section and finish

-:--- No data available at this section

NA No data available