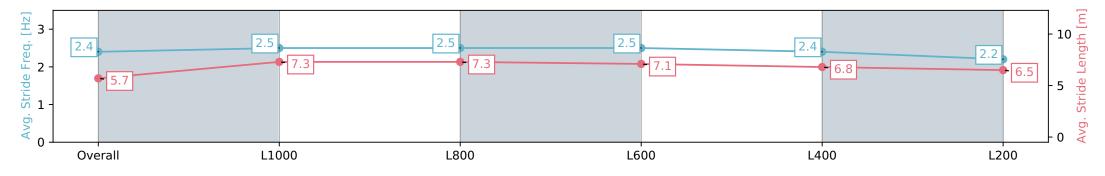

#### Race 9: Grand Syndicates Handicap - 1200m

Morphettville SA - Professional

Track Rating: Good 4, Weather: Fine, Rail Position: +4m Entire, Sectional 605m

| Section                | Overall                   | L1000                    | L800                     | L600                     | L400                     | L200                      |
|------------------------|---------------------------|--------------------------|--------------------------|--------------------------|--------------------------|---------------------------|
| Section Times          | 1:14.15 [13]<br>(0:14.08) | 1:00.07 [1]<br>(0:10.81) | 0:49.26 [1]<br>(0:11.22) | 0:38.04 [2]<br>(0:11.54) | 0:26.50 [2]<br>(0:12.35) | 0:14.15 [10]<br>(0:14.15) |
| Average Speed [km/h]   | 51.2                      | 66.6                     | 65.1                     | 63.8                     | 58.7                     | 50.9                      |
| Top Speed [km/h]       | 66.3                      | 66.9                     | 66.1                     | 65.7                     | 62.2                     | 55.0                      |
| Avg. Dist. to Rail [m] | 11.8                      | 4.8                      | 3.5                      | 4.4                      | 5.9                      | 8.7                       |
| Avg. Stride Freq. [Hz] | 2.4                       | 2.5                      | 2.5                      | 2.5                      | 2.4                      | 2.2                       |
| Avg. Stride Length [m] | 5.7                       | 7.3                      | 7.3                      | 7.1                      | 6.8                      | 6.5                       |