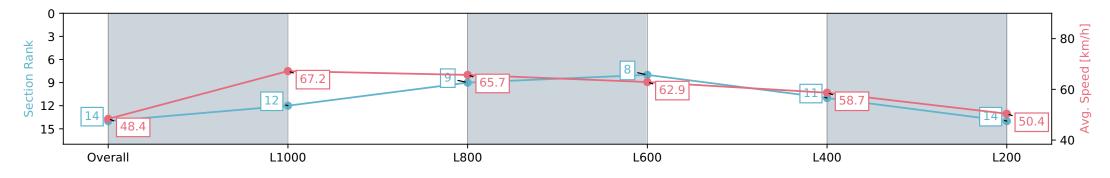

### Horse/Jockey Name TOGETHERFOREVER/Jamie Kah Finish Rank 14 Fastest Section Time (Section) 0:10.73 (L1000)

68.3 (Overall)

**Finished** 

#### Race 9: Grand Syndicates Handicap - 1200m

11 May 2024 - 4:36PM

Track Rating: Good 4, Weather: Fine, Rail Position: +4m Entire, Sectional 605m

| Section                | Overall                   | L1000                     | L800                     | L600                     | L400                      | L200                      |
|------------------------|---------------------------|---------------------------|--------------------------|--------------------------|---------------------------|---------------------------|
| Section Times          | 1:14.86 [14]<br>(0:14.89) | 0:59.97 [12]<br>(0:10.73) | 0:49.24 [9]<br>(0:11.10) | 0:38.14 [8]<br>(0:11.53) | 0:26.61 [11]<br>(0:12.31) | 0:14.30 [14]<br>(0:14.30) |
| Average Speed [km/h]   | 48.4                      | 67.2                      | 65.7                     | 62.9                     | 58.7                      | 50.4                      |
| Top Speed [km/h]       | 66.8                      | 68.3                      | 66.8                     | 64.6                     | 61.6                      | 56.0                      |
| Avg. Dist. to Rail [m] | 8.9                       | 5.6                       | 3.7                      | 1.3                      | 4.5                       | 9.3                       |
| Avg. Stride Freq. [Hz] | 0.0                       | 0.0                       | 0.0                      | 0.0                      | 0.0                       | 0.0                       |
| Avg. Stride Length [m] | 0.0                       | 0.0                       | 0.0                      | 0.0                      | 0.0                       | 0.0                       |