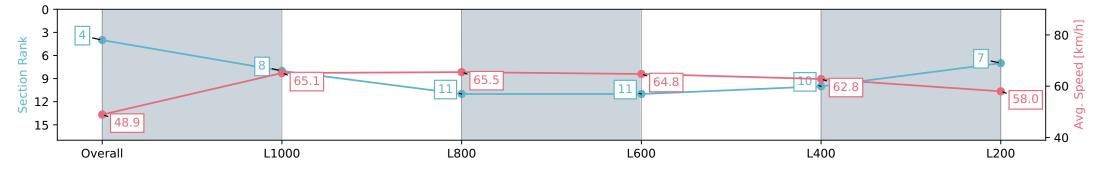

### Horse/Jockey Name BRAVE STAR/Caitlin Jones Finish Rank 4 Fastest Section Time (Section) 0:11.06 (L1000) Top Speed [km/h] (Section) 65.8 (L1000)

**Finished** 

#### Race 9: Grand Syndicates Handicap - 1200m

11 May 2024 - 4:36PM

Track Rating: Good 4, Weather: Fine, Rail Position: +4m Entire, Sectional 605m

| Section                | Overall                  | L1000                    | L800                      | L600                      | L400                      | L200                     |
|------------------------|--------------------------|--------------------------|---------------------------|---------------------------|---------------------------|--------------------------|
| Section Times          | 1:12.10 [4]<br>(0:14.71) | 0:57.39 [8]<br>(0:11.06) | 0:46.33 [11]<br>(0:11.15) | 0:35.18 [11]<br>(0:11.24) | 0:23.94 [10]<br>(0:11.52) | 0:12.42 [7]<br>(0:12.42) |
| Average Speed [km/h]   | 48.9                     | 65.1                     | 65.5                      | 64.8                      | 62.8                      | 58.0                     |
| Top Speed [km/h]       | 64.1                     | 65.6                     | 65.8                      | 65.6                      | 64.3                      | 61.3                     |
| Avg. Dist. to Rail [m] | 9.7                      | 4.3                      | 3.8                       | 2.3                       | 5.7                       | 8.8                      |
| Avg. Stride Freq. [Hz] | 2.4                      | 2.4                      | 2.4                       | 2.4                       | 2.4                       | 2.3                      |
| Avg. Stride Length [m] | 5.7                      | 7.6                      | 7.6                       | 7.6                       | 7.4                       | 7.1                      |