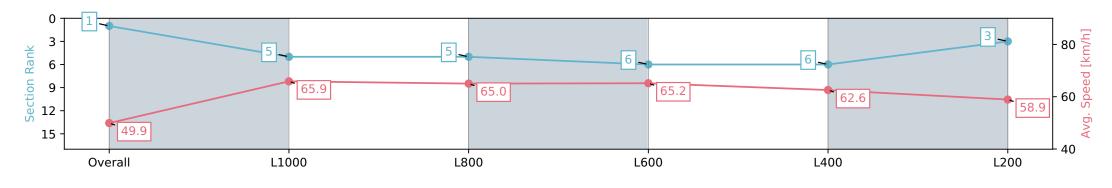

## Horse/Jockey Name PURE PARADISE/Blake Shinn Finish Rank 1 Fastest Section Time (Section) 0:10.94 (L1000) Top Speed [km/h] (Section) 69.0 (Overall)

**Finished** 

#### Race 9: Grand Syndicates Handicap - 1200m

11 May 2024 - 4:36PM

Track Rating: Good 4, Weather: Fine, Rail Position: +4m Entire, Sectional 605m

| Section                | Overall                  | L1000                    | L800                     | L600                     | L400                     | L200                     |
|------------------------|--------------------------|--------------------------|--------------------------|--------------------------|--------------------------|--------------------------|
| Section Times          | 1:11.70 [1]<br>(0:14.43) | 0:57.27 [5]<br>(0:10.94) | 0:46.33 [5]<br>(0:11.26) | 0:35.07 [6]<br>(0:11.25) | 0:23.82 [6]<br>(0:11.59) | 0:12.23 [3]<br>(0:12.23) |
| Average Speed [km/h]   | 49.9                     | 65.9                     | 65.0                     | 65.2                     | 62.6                     | 58.9                     |
| Top Speed [km/h]       | 64.7                     | 69.0                     | 66.5                     | 65.9                     | 64.6                     | 62.6                     |
| Avg. Dist. to Rail [m] | 8.8                      | 4.8                      | 4.4                      | 3.7                      | 3.6                      | 4.2                      |
| Avg. Stride Freq. [Hz] | 2.4                      | 2.4                      | 2.4                      | 2.4                      | 2.4                      | 2.4                      |
| Avg. Stride Length [m] | 5.7                      | 7.4                      | 7.2                      | 7.4                      | 7.2                      | 6.9                      |

Report Created: Sat 11 May 2024 17:34:05 GMT+10 (Note: Timing is based on positional data)

[] Ranking at each section and finish

-:--- No data available at this section

NA No data available