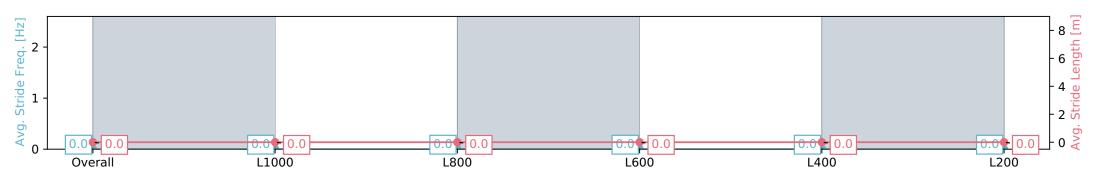

#### Race 9: Grand Syndicates Handicap - 1200m

11 May 2024 - 4:36PM

Track Rating: Good 4, Weather: Fine, Rail Position: +4m Entire, Sectional 605m

| Section                | Overall                   | L1000                     | L800                     | L600                     | L400                      | L200                      |
|------------------------|---------------------------|---------------------------|--------------------------|--------------------------|---------------------------|---------------------------|
| Section Times          | 1:14.86 [14]<br>(0:14.89) | 0:59.97 [12]<br>(0:10.73) | 0:49.24 [9]<br>(0:11.10) | 0:38.14 [8]<br>(0:11.53) | 0:26.61 [11]<br>(0:12.31) | 0:14.30 [14]<br>(0:14.30) |
| Average Speed [km/h]   | 48.4                      | 67.2                      | 65.7                     | 62.9                     | 58.7                      | 50.4                      |
| Top Speed [km/h]       | 66.8                      | 68.3                      | 66.8                     | 64.6                     | 61.6                      | 56.0                      |
| Avg. Dist. to Rail [m] | 8.9                       | 5.6                       | 3.7                      | 1.3                      | 4.5                       | 9.3                       |
| Avg. Stride Freq. [Hz] | 0.0                       | 0.0                       | 0.0                      | 0.0                      | 0.0                       | 0.0                       |
| Avg. Stride Length [m] | 0.0                       | 0.0                       | 0.0                      | 0.0                      | 0.0                       | 0.0                       |