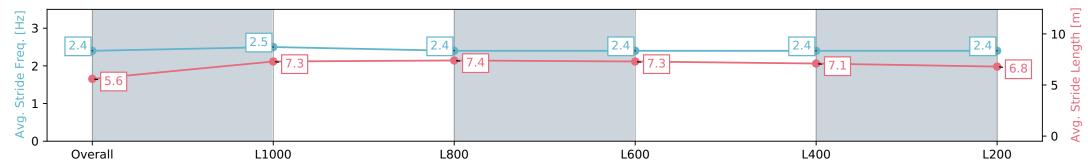

#### Race 9: Grand Syndicates Handicap - 1200m

11 May 2024 - 4:36PM

Track Rating: Good 4, Weather: Fine, Rail Position: +4m Entire, Sectional 605m

| Section                | Overall                  | L1000                    | L800                     | L600                     | L400                     | L200                     |
|------------------------|--------------------------|--------------------------|--------------------------|--------------------------|--------------------------|--------------------------|
| Section Times          | 1:11.75 [3]<br>(0:14.43) | 0:57.32 [4]<br>(0:10.81) | 0:46.51 [4]<br>(0:11.23) | 0:35.28 [4]<br>(0:11.31) | 0:23.97 [5]<br>(0:11.60) | 0:12.37 [1]<br>(0:12.37) |
| Average Speed [km/h]   | 49.9                     | 66.6                     | 65.0                     | 64.3                     | 62.3                     | 58.2                     |
| Top Speed [km/h]       | 66.5                     | 67.0                     | 65.9                     | 65.1                     | 64.2                     | 62.4                     |
| Avg. Dist. to Rail [m] | 6.1                      | 4.7                      | 3.8                      | 1.8                      | 3.9                      | 4.2                      |
| Avg. Stride Freq. [Hz] | 2.4                      | 2.5                      | 2.4                      | 2.4                      | 2.4                      | 2.4                      |
| Avg. Stride Length [m] | 5.6                      | 7.3                      | 7.4                      | 7.3                      | 7.1                      | 6.8                      |