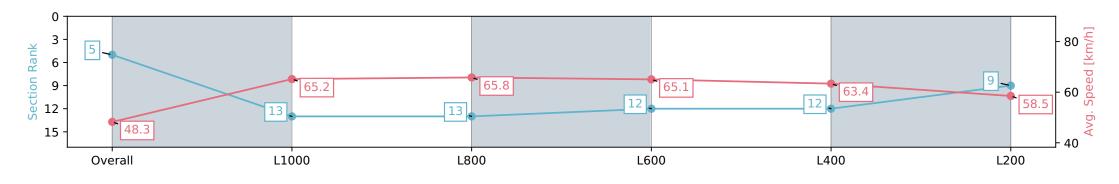

### Horse/Jockey Name THE GREAT BABY/Rochelle Milnes Finish Rank 2

0:10.88 (L1000)

67.1 (Overall)

Finished

#### Race 9: Grand Syndicates Handicap - 1200m

11 May 2024 - 4:36PM

| Section                | Overall                  | L1000                    | L800                     | L600                     | L400                     | L200                     |
|------------------------|--------------------------|--------------------------|--------------------------|--------------------------|--------------------------|--------------------------|
| Section Times          | 1:11.73 [2]<br>(0:14.50) | 0:57.23 [6]<br>(0:10.88) | 0:46.35 [6]<br>(0:11.26) | 0:35.09 [7]<br>(0:11.32) | 0:23.77 [7]<br>(0:11.46) | 0:12.31 [2]<br>(0:12.31) |
| Average Speed [km/h]   | 49.7                     | 66.2                     | 65.2                     | 64.4                     | 63.1                     | 58.5                     |
| Top Speed [km/h]       | 67.1                     | 66.9                     | 66.1                     | 65.7                     | 63.9                     | 61.7                     |
| Avg. Dist. to Rail [m] | 12.5                     | 6.2                      | 5.0                      | 2.6                      | 4.8                      | 5.1                      |
| Avg. Stride Freq. [Hz] | 2.2                      | 2.4                      | 2.4                      | 2.4                      | 2.4                      | 2.4                      |
| Avg. Stride Length [m] | 6.0                      | 7.7                      | 7.5                      | 7.5                      | 7.3                      | 6.7                      |

Report Created: Sat 11 May 2024 17:34:08 GMT+10 (Note: Timing is based on positional data)

[] Ranking at each section and finish

-:--.- No data available at this section

**Fastest Section Time (Section)** 