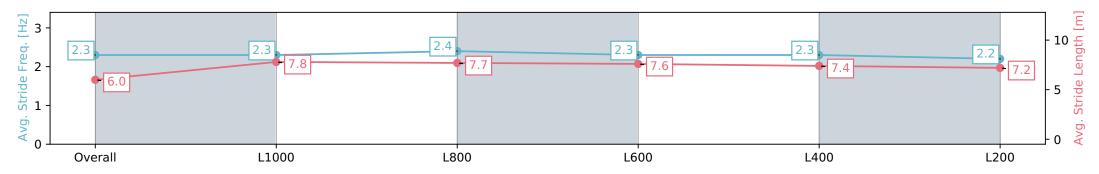

#### Race 9: Grand Syndicates Handicap - 1200m

11 May 2024 - 4:36PM

Track Rating: Good 4, Weather: Fine, Rail Position: +4m Entire, Sectional 605m

| Section                | Overall                  | L1000                    | L800                     | L600                     | L400                     | L200                     |
|------------------------|--------------------------|--------------------------|--------------------------|--------------------------|--------------------------|--------------------------|
| Section Times          | 1:12.58 [8]<br>(0:14.24) | 0:58.34 [3]<br>(0:10.84) | 0:47.50 [3]<br>(0:11.16) | 0:36.34 [3]<br>(0:11.46) | 0:24.88 [3]<br>(0:11.92) | 0:12.96 [4]<br>(0:12.96) |
| Average Speed [km/h]   | 50.6                     | 66.3                     | 65.2                     | 63.4                     | 60.5                     | 55.6                     |
| Top Speed [km/h]       | 67.0                     | 67.3                     | 66.4                     | 64.3                     | 61.7                     | 58.9                     |
| Avg. Dist. to Rail [m] | 3.3                      | 3.2                      | 2.6                      | 1.6                      | 3.0                      | 6.7                      |
| Avg. Stride Freq. [Hz] | 2.3                      | 2.3                      | 2.4                      | 2.3                      | 2.3                      | 2.2                      |
| Avg. Stride Length [m] | 6.0                      | 7.8                      | 7.7                      | 7.6                      | 7.4                      | 7.2                      |