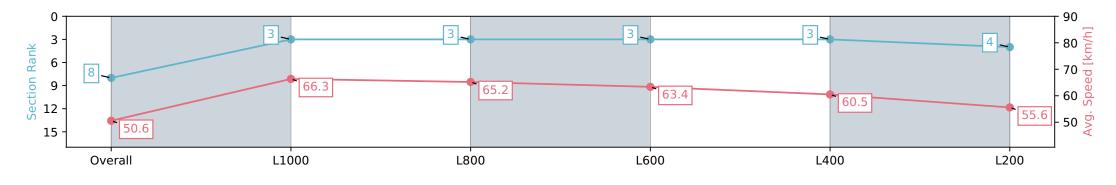

#### Race 9: Grand Syndicates Handicap - 1200m

11 May 2024 - 4:36PM

Track Rating: Good 4, Weather: Fine, Rail Position: +4m Entire, Sectional 605m

| Section                | Overall                  | L1000                    | L800                     | L600                     | L400                     | L200                     |
|------------------------|--------------------------|--------------------------|--------------------------|--------------------------|--------------------------|--------------------------|
| Section Times          | 1:12.58 [8]<br>(0:14.24) | 0:58.34 [3]<br>(0:10.84) | 0:47.50 [3]<br>(0:11.16) | 0:36.34 [3]<br>(0:11.46) | 0:24.88 [3]<br>(0:11.92) | 0:12.96 [4]<br>(0:12.96) |
| Average Speed [km/h]   | 50.6                     | 66.3                     | 65.2                     | 63.4                     | 60.5                     | 55.6                     |
| Top Speed [km/h]       | 67.0                     | 67.3                     | 66.4                     | 64.3                     | 61.7                     | 58.9                     |
| Avg. Dist. to Rail [m] | 3.3                      | 3.2                      | 2.6                      | 1.6                      | 3.0                      | 6.7                      |
| Avg. Stride Freq. [Hz] | 2.3                      | 2.3                      | 2.4                      | 2.3                      | 2.3                      | 2.2                      |
| Avg. Stride Length [m] | 6.0                      | 7.8                      | 7.7                      | 7.6                      | 7.4                      | 7.2                      |