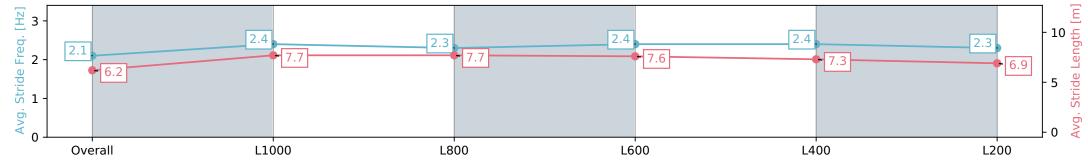

#### Race 9: Grand Syndicates Handicap - 1200m

11 May 2024 - 4:36PM

| Section                | Overall                  | L1000                    | L800                     | L600                     | L400                     | L200                     |
|------------------------|--------------------------|--------------------------|--------------------------|--------------------------|--------------------------|--------------------------|
| Section Times          | 1:11.73 [2]<br>(0:14.50) | 0:57.23 [6]<br>(0:10.88) | 0:46.35 [6]<br>(0:11.26) | 0:35.09 [7]<br>(0:11.32) | 0:23.77 [7]<br>(0:11.46) | 0:12.31 [2]<br>(0:12.31) |
| Average Speed [km/h]   | 49.7                     | 66.2                     | 65.2                     | 64.4                     | 63.1                     | 58.5                     |
| Top Speed [km/h]       | 67.1                     | 66.9                     | 66.1                     | 65.7                     | 63.9                     | 61.7                     |
| Avg. Dist. to Rail [m] | 12.5                     | 6.2                      | 5.0                      | 2.6                      | 4.8                      | 5.1                      |
| Avg. Stride Freq. [Hz] | 2.2                      | 2.4                      | 2.4                      | 2.4                      | 2.4                      | 2.4                      |
| Avg. Stride Length [m] | 6.0                      | 7.7                      | 7.5                      | 7.5                      | 7.3                      | 6.7                      |