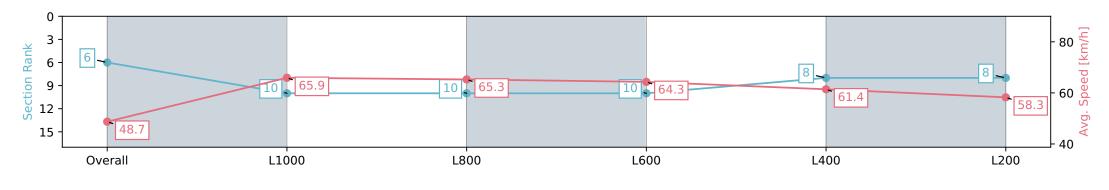

### Horse/Jockey Name BRAVE STAR/Caitlin Jones Finish Rank 4 Fastest Section Time (Section) 0:11.06 (L1000) Top Speed [km/h] (Section) 65.8 (L1000)

**Finished** 

#### Race 9: Grand Syndicates Handicap - 1200m

11 May 2024 - 4:36PM

Track Rating: Good 4, Weather: Fine, Rail Position: +4m Entire, Sectional 605m

| Section                | Overall                  | L1000                    | L800                      | L600                      | L400                      | L200                     |
|------------------------|--------------------------|--------------------------|---------------------------|---------------------------|---------------------------|--------------------------|
| Section Times          | 1:12.10 [4]<br>(0:14.71) | 0:57.39 [8]<br>(0:11.06) | 0:46.33 [11]<br>(0:11.15) | 0:35.18 [11]<br>(0:11.24) | 0:23.94 [10]<br>(0:11.52) | 0:12.42 [7]<br>(0:12.42) |
| Average Speed [km/h]   | 48.9                     | 65.1                     | 65.5                      | 64.8                      | 62.8                      | 58.0                     |
| Top Speed [km/h]       | 64.1                     | 65.6                     | 65.8                      | 65.6                      | 64.3                      | 61.3                     |
| Avg. Dist. to Rail [m] | 9.7                      | 4.3                      | 3.8                       | 2.3                       | 5.7                       | 8.8                      |
| Avg. Stride Freq. [Hz] | 2.4                      | 2.4                      | 2.4                       | 2.4                       | 2.4                       | 2.3                      |
| Avg. Stride Length [m] | 5.7                      | 7.6                      | 7.6                       | 7.6                       | 7.4                       | 7.1                      |

Report Created: Sat 11 May 2024 17:34:13 GMT+10 (Note: Timing is based on positional data)

[] Ranking at each section and finish

-:--- No data available at this section

NA No data available