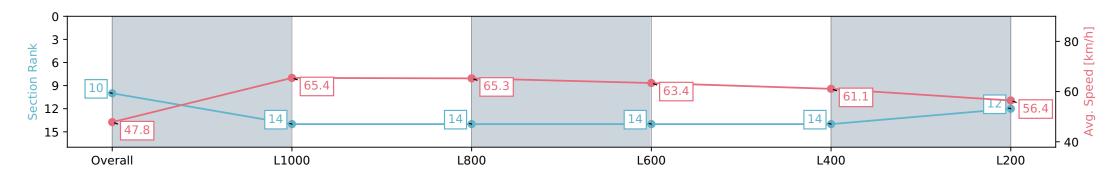

#### Race 9: Grand Syndicates Handicap - 1200m

11 May 2024 - 4:36PM

Track Rating: Good 4, Weather: Fine, Rail Position: +4m Entire, Sectional 605m

| Section                | Overall                  | L1000                    | L800                     | L600                     | L400                     | L200                     |
|------------------------|--------------------------|--------------------------|--------------------------|--------------------------|--------------------------|--------------------------|
| Section Times          | 1:11.70 [1]<br>(0:14.43) | 0:57.27 [5]<br>(0:10.94) | 0:46.33 [5]<br>(0:11.26) | 0:35.07 [6]<br>(0:11.25) | 0:23.82 [6]<br>(0:11.59) | 0:12.23 [3]<br>(0:12.23) |
| Average Speed [km/h]   | 49.9                     | 65.9                     | 65.0                     | 65.2                     | 62.6                     | 58.9                     |
| Top Speed [km/h]       | 64.7                     | 69.0                     | 66.5                     | 65.9                     | 64.6                     | 62.6                     |
| Avg. Dist. to Rail [m] | 8.8                      | 4.8                      | 4.4                      | 3.7                      | 3.6                      | 4.2                      |
| Avg. Stride Freq. [Hz] | 2.4                      | 2.4                      | 2.4                      | 2.4                      | 2.4                      | 2.4                      |
| Avg. Stride Length [m] | 5.7                      | 7.4                      | 7.2                      | 7.4                      | 7.2                      | 6.9                      |

Report Created: Sat 11 May 2024 17:34:05 GMT+10 (Note: Timing is based on positional data)

[] Ranking at each section and finish

-:--- No data available at this section

NA No data available