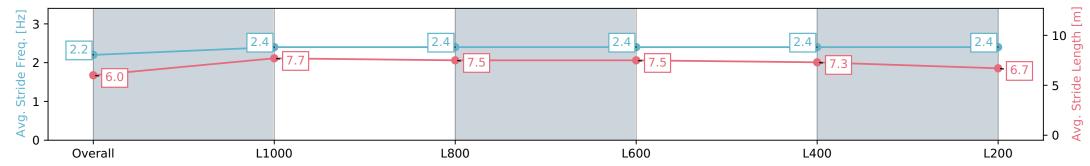

### Horse/Jockey Name THE GREAT BABY/Rochelle Milnes Finish Rank 2

0:10.88 (L1000)

67.1 (Overall)

Finished

#### Race 9: Grand Syndicates Handicap - 1200m

11 May 2024 - 4:36PM

| Section                | Overall                  | L1000                    | L800                     | L600                     | L400                     | L200                     |
|------------------------|--------------------------|--------------------------|--------------------------|--------------------------|--------------------------|--------------------------|
| Section Times          | 1:11.73 [2]<br>(0:14.50) | 0:57.23 [6]<br>(0:10.88) | 0:46.35 [6]<br>(0:11.26) | 0:35.09 [7]<br>(0:11.32) | 0:23.77 [7]<br>(0:11.46) | 0:12.31 [2]<br>(0:12.31) |
| Average Speed [km/h]   | 49.7                     | 66.2                     | 65.2                     | 64.4                     | 63.1                     | 58.5                     |
| Top Speed [km/h]       | 67.1                     | 66.9                     | 66.1                     | 65.7                     | 63.9                     | 61.7                     |
| Avg. Dist. to Rail [m] | 12.5                     | 6.2                      | 5.0                      | 2.6                      | 4.8                      | 5.1                      |
| Avg. Stride Freq. [Hz] | 2.2                      | 2.4                      | 2.4                      | 2.4                      | 2.4                      | 2.4                      |
| Avg. Stride Length [m] | 6.0                      | 7.7                      | 7.5                      | 7.5                      | 7.3                      | 6.7                      |