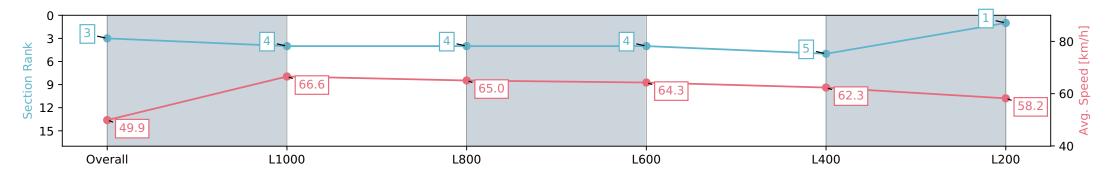

#### Race 9: Grand Syndicates Handicap - 1200m

11 May 2024 - 4:36PM

Track Rating: Good 4, Weather: Fine, Rail Position: +4m Entire, Sectional 605m

| Section                | Overall                  | L1000                    | L800                     | L600                     | L400                     | L200                     |
|------------------------|--------------------------|--------------------------|--------------------------|--------------------------|--------------------------|--------------------------|
| Section Times          | 1:11.70 [1]<br>(0:14.43) | 0:57.27 [5]<br>(0:10.94) | 0:46.33 [5]<br>(0:11.26) | 0:35.07 [6]<br>(0:11.25) | 0:23.82 [6]<br>(0:11.59) | 0:12.23 [3]<br>(0:12.23) |
| Average Speed [km/h]   | 49.9                     | 65.9                     | 65.0                     | 65.2                     | 62.6                     | 58.9                     |
| Top Speed [km/h]       | 64.7                     | 69.0                     | 66.5                     | 65.9                     | 64.6                     | 62.6                     |
| Avg. Dist. to Rail [m] | 8.8                      | 4.8                      | 4.4                      | 3.7                      | 3.6                      | 4.2                      |
| Avg. Stride Freq. [Hz] | 2.4                      | 2.4                      | 2.4                      | 2.4                      | 2.4                      | 2.4                      |
| Avg. Stride Length [m] | 5.7                      | 7.4                      | 7.2                      | 7.4                      | 7.2                      | 6.9                      |