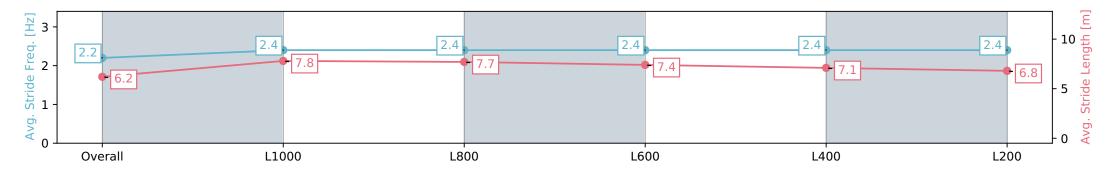

| Horse/Jockey Name              | AMEL                      | IA'S JEWEL/Damian Lane    |                           | Morphettville SA - Professional                                 |                           |                           |  |  |
|--------------------------------|---------------------------|---------------------------|---------------------------|-----------------------------------------------------------------|---------------------------|---------------------------|--|--|
| Finish Rank 12                 |                           |                           | Race 8: The               | Race 8: The Sportsbet Goodwood - 1200m                          |                           |                           |  |  |
| Fastest Section Time (Section) |                           | 7 (L1000)                 |                           |                                                                 | 11 May 2024 - 4:02PM      |                           |  |  |
| Top Speed [km/h] (Section)     |                           | Overall)                  | RACINGSA                  | Track Rating: Good 4, Weather: Fine, Rail Position: +4m Entire, |                           | Morphettville             |  |  |
| Race State Finished            |                           | ed                        |                           | Ū                                                               |                           |                           |  |  |
| Section                        | Overall                   | L1000                     | L800                      | L600                                                            | L400                      | L200                      |  |  |
| Section Times                  | 1:11.12 [12]<br>(0:14.31) | 0:56.81 [13]<br>(0:10.97) | 0:45.84 [13]<br>(0:11.09) | 0:34.75 [13]<br>(0:11.11)                                       | 0:23.64 [13]<br>(0:11.34) | 0:12.30 [11]<br>(0:12.30) |  |  |
| Average Speed [km/h]           | 50.3                      | 65.7                      | 65.0                      | 64.7                                                            | 63.4                      | 58.5                      |  |  |
| Top Speed [km/h]               | 67.1                      | 66.7                      | 66.3                      | 65.5                                                            | 64.6                      | 61.8                      |  |  |
| Avg. Dist. to Rail [m]         | 7.0                       | 2.7                       | 0.6                       | 0.3                                                             | 1.3                       | 2.7                       |  |  |
| Avg. Stride Freq. [Hz]         | 2.3                       | 2.4                       | 2.4                       | 2.4                                                             | 2.5                       | 2.4                       |  |  |
| Avg. Stride Length [m]         | 5.9                       | 7.5                       | 7.5                       | 7.4                                                             | 7.2                       | 6.8                       |  |  |