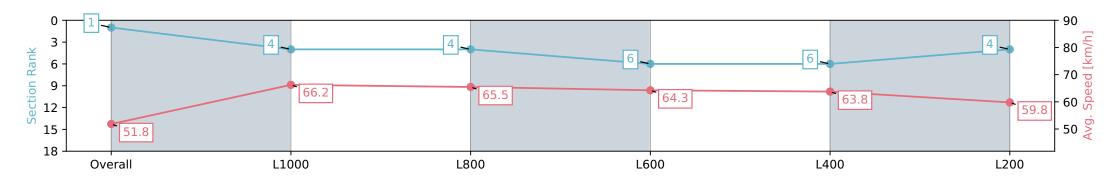

# Saddle cloth number

DNF Did not finish

DNT Did not track

Page 2/17

| Horse/Jockey Name              | BENEI                    | DETTA/Jamie Kah          |                                                                                                                 | Morphettville SA - Professional |                                                                 |                          |  |
|--------------------------------|--------------------------|--------------------------|-----------------------------------------------------------------------------------------------------------------|---------------------------------|-----------------------------------------------------------------|--------------------------|--|
| Finish Rank                    | 1                        |                          |                                                                                                                 | Race 8: The                     | Sportsbet Goodwood - 1200m                                      |                          |  |
| Fastest Section Time (Section) | 0:10.80                  | 6 (L1000)                | The second se | 1                               | 11 May 2024 - 4:02PM                                            |                          |  |
| Top Speed [km/h] (Section)     | 66.9 (C                  | Overall)                 | RACINGSA                                                                                                        |                                 | Track Rating: Good 4, Weather: Fine, Rail Position: +4m Entire, |                          |  |
| Race State                     | Finish                   | ed                       |                                                                                                                 | <b>č</b> ,                      | Sectional 605m                                                  |                          |  |
| Section                        | Overall                  | L1000                    | L800                                                                                                            | L600                            | L400                                                            | L200                     |  |
| Section Times                  | 1:10.57 [1]<br>(0:13.91) | 0:56.66 [4]<br>(0:10.86) | 0:45.80 [4]<br>(0:11.08)                                                                                        | 0:34.72 [6]<br>(0:11.31)        | 0:23.41 [6]<br>(0:11.35)                                        | 0:12.06 [4]<br>(0:12.06) |  |
| Average Speed [km/h]           | 51.8                     | 66.2                     | 65.5                                                                                                            | 64.3                            | 63.8                                                            | 59.8                     |  |
| Top Speed [km/h]               | 65.2                     | 66.9                     | 66.3                                                                                                            | 65.5                            | 64.9                                                            | 63.2                     |  |
| Avg. Dist. to Rail [m]         | 3.0                      | 2.4                      | 2.0                                                                                                             | 1.5                             | 5.5                                                             | 8.8                      |  |
| Avg. Stride Freq. [Hz]         | 2.3                      | 2.5                      | 2.5                                                                                                             | 2.5                             | 2.5                                                             | 2.4                      |  |
| Avg. Stride Length [m]         | 6.0                      | 7.4                      | 7.3                                                                                                             | 7.3                             | 7.1                                                             | 6.8                      |  |

Report Created: Sat 11 May 2024 17:13:16 GMT+10 (Note: Timing is based on positional data)

- [] Ranking at each section and finish
- -:--- No data available at this section
- NA No data available

| Horse/Jockey Name              | STRE                     | TAN ANGEL/Daniel Stackhouse |                                                                                                                 | Morphettville SA - Professional |                                           |                          |  |
|--------------------------------|--------------------------|-----------------------------|-----------------------------------------------------------------------------------------------------------------|---------------------------------|-------------------------------------------|--------------------------|--|
| Finish Rank                    | 2                        | 2                           |                                                                                                                 | Race 8: The S                   | portsbet Goodwood - 1200m                 |                          |  |
| Fastest Section Time (Section) | 0:10.9                   | 99 (L1000)                  | The second se | 11 May 2024 - 4:02PM            |                                           |                          |  |
| Top Speed [km/h] (Section)     | 66.5 (                   | (Overall)                   | RACINGS                                                                                                         | Δ                               | Weather: Fine, Rail Position: +4m Entire, | Morphettville            |  |
| Race State                     | Finis                    | Finished                    |                                                                                                                 | ,                               | Sectional 605m                            |                          |  |
| Section                        | Overall                  | L1000                       | L800                                                                                                            | L600                            | L400                                      | L200                     |  |
| Section Times                  | 1:10.60 [2]<br>(0:14.10) | 0:56.50 [9]<br>(0:10.99)    | 0:45.51 [10]<br>(0:11.09)                                                                                       | 0:34.42 [10]<br>(0:11.11)       | 0:23.31 [9]<br>(0:11.31)                  | 0:12.00 [7]<br>(0:12.00) |  |
| Average Speed [km/h]           | 51.1                     | 65.5                        | 65.4                                                                                                            | 65.7                            | 64.2                                      | 60.0                     |  |
| Top Speed [km/h]               | 66.5                     | 66.3                        | 66.5                                                                                                            | 66.3                            | 65.0                                      | 63.2                     |  |
| Avg. Dist. to Rail [m]         | 6.7                      | 4.1                         | 2.4                                                                                                             | 2.8                             | 7.6                                       | 10.4                     |  |
| Avg. Stride Freq. [Hz]         | 2.3                      | 2.4                         | 2.4                                                                                                             | 2.4                             | 2.4                                       | 2.4                      |  |
| Avg. Stride Length [m]         | 6.0                      | 7.5                         | 7.6                                                                                                             | 7.6                             | 7.3                                       | 7.1                      |  |