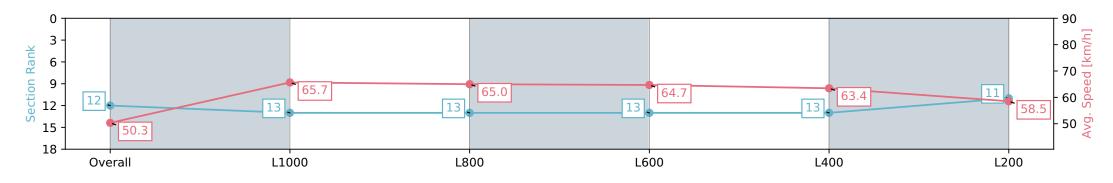

| Horse/Jockey Name              | AMEL                      | IA'S JEWEL/Damian Lane    |                           | Morphettville SA - Professional                                 |                           |                           |  |  |
|--------------------------------|---------------------------|---------------------------|---------------------------|-----------------------------------------------------------------|---------------------------|---------------------------|--|--|
| Finish Rank 12                 |                           |                           | Race 8: The               | Race 8: The Sportsbet Goodwood - 1200m                          |                           |                           |  |  |
| Fastest Section Time (Section) |                           | 7 (L1000)                 |                           |                                                                 | 11 May 2024 - 4:02PM      |                           |  |  |
| Top Speed [km/h] (Section)     |                           | Overall)                  | RACINGSA                  | Track Rating: Good 4, Weather: Fine, Rail Position: +4m Entire, |                           | Morphettville             |  |  |
| Race State Finished            |                           | ed                        |                           | Ū                                                               |                           |                           |  |  |
| Section                        | Overall                   | L1000                     | L800                      | L600                                                            | L400                      | L200                      |  |  |
| Section Times                  | 1:11.12 [12]<br>(0:14.31) | 0:56.81 [13]<br>(0:10.97) | 0:45.84 [13]<br>(0:11.09) | 0:34.75 [13]<br>(0:11.11)                                       | 0:23.64 [13]<br>(0:11.34) | 0:12.30 [11]<br>(0:12.30) |  |  |
| Average Speed [km/h]           | 50.3                      | 65.7                      | 65.0                      | 64.7                                                            | 63.4                      | 58.5                      |  |  |
| Top Speed [km/h]               | 67.1                      | 66.7                      | 66.3                      | 65.5                                                            | 64.6                      | 61.8                      |  |  |
| Avg. Dist. to Rail [m]         | 7.0                       | 2.7                       | 0.6                       | 0.3                                                             | 1.3                       | 2.7                       |  |  |
| Avg. Stride Freq. [Hz]         | 2.3                       | 2.4                       | 2.4                       | 2.4                                                             | 2.5                       | 2.4                       |  |  |
| Avg. Stride Length [m]         | 5.9                       | 7.5                       | 7.5                       | 7.4                                                             | 7.2                       | 6.8                       |  |  |