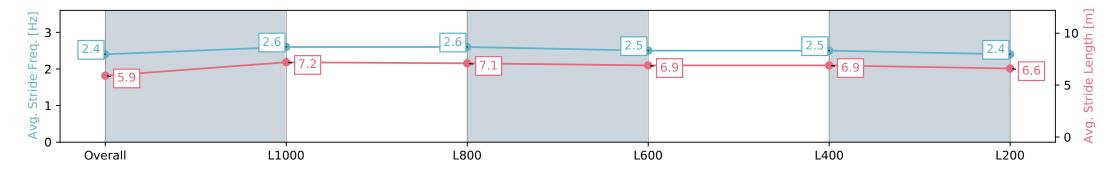

| Horse/Jockey Name                             | JOHN                      | INY ROCKER/Rhys McLeod   |                                                                                                                 | Morphettville SA - Professional                                         |                          |                          |  |
|-----------------------------------------------|---------------------------|--------------------------|-----------------------------------------------------------------------------------------------------------------|-------------------------------------------------------------------------|--------------------------|--------------------------|--|
| Finish Rank 11                                |                           |                          | Race 8: The                                                                                                     | Race 8: The Sportsbet Goodwood - 1200m                                  |                          |                          |  |
| Fastest Section Time (Section)0:10.82 (L1000) |                           | 32 (L1000)               | The second se | 11 May 2024 - 4:02PM                                                    |                          |                          |  |
| Top Speed [km/h] (Section)                    | 67.8 (                    | Overall)                 | RACINGSA                                                                                                        | RACINGSA Track Rating: Good 4, Weather: Fine, Rail Position: +4m Entire |                          | Morphettville            |  |
| Race State                                    | Race State Finished       |                          |                                                                                                                 |                                                                         | Sectional 605m           |                          |  |
| Section                                       | Overall                   | L1000                    | L800                                                                                                            | L600                                                                    | L400                     | L200                     |  |
| Section Times                                 | 1:11.08 [11]<br>(0:13.96) | 0:57.12 [5]<br>(0:10.82) | 0:46.30 [5]<br>(0:10.99)                                                                                        | 0:35.31 [5]<br>(0:11.23)                                                | 0:24.08 [5]<br>(0:11.51) | 0:12.57 [3]<br>(0:12.56) |  |
| Average Speed [km/h]                          | 51.6                      | 66.6                     | 65.8                                                                                                            | 64.6                                                                    | 62.8                     | 57.3                     |  |
| Top Speed [km/h]                              | 67.8                      | 67.4                     | 66.7                                                                                                            | 65.4                                                                    | 64.6                     | 59.8                     |  |
| Avg. Dist. to Rail [m]                        | 8.8                       | 2.7                      | 1.4                                                                                                             | 1.1                                                                     | 4.9                      | 8.7                      |  |
| Avg. Stride Freq. [Hz]                        | 2.4                       | 2.6                      | 2.6                                                                                                             | 2.6                                                                     | 2.6                      | 2.5                      |  |
| Avg. Stride Length [m]                        | 5.9                       | 7.2                      | 7.2                                                                                                             | 7.1                                                                     | 6.7                      | 6.4                      |  |