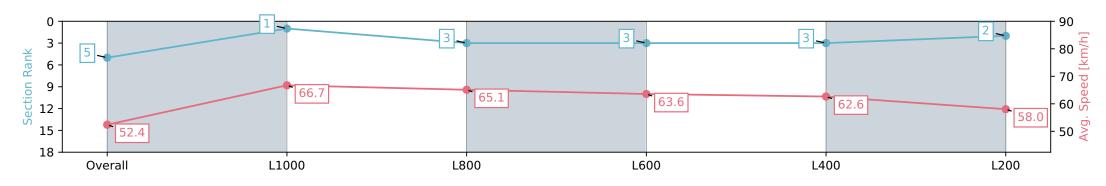

| Horse/Jockey Name I AM ME/Blake Shinn |                          | IE/Blake Shinn           |                                                                                                                 | Morphe                                   |                                                                 |                          |  |
|---------------------------------------|--------------------------|--------------------------|-----------------------------------------------------------------------------------------------------------------|------------------------------------------|-----------------------------------------------------------------|--------------------------|--|
| Finish Rank                           | 4                        |                          |                                                                                                                 | Race 8: The                              | Sportsbet Goodwood - 1200m                                      |                          |  |
| Fastest Section Time (Section)        | 0:10.61                  | 1 (L1000)                | The second se | 1                                        | 11 May 2024 - 4:02PM                                            |                          |  |
| Top Speed [km/h] (Section)            | 68.4 (C                  | Overall)                 | RACINGSA                                                                                                        | Track Rating: Good 4                     | Track Rating: Good 4, Weather: Fine, Rail Position: +4m Entire, |                          |  |
| Race State                            | Finish                   | Finished                 |                                                                                                                 | J. J |                                                                 |                          |  |
| Section                               | Overall                  | L1000                    | L800                                                                                                            | L600                                     | L400                                                            | L200                     |  |
| Section Times                         | 1:10.87 [4]<br>(0:13.76) | 0:57.11 [2]<br>(0:10.61) | 0:46.50 [1]<br>(0:10.99)                                                                                        | 0:35.51 [2]<br>(0:11.49)                 | 0:24.02 [2]<br>(0:11.68)                                        | 0:12.34 [6]<br>(0:12.34) |  |
| Average Speed [km/h]                  | 52.4                     | 67.7                     | 65.7                                                                                                            | 63.3                                     | 61.9                                                            | 58.2                     |  |
| Top Speed [km/h]                      | 67.3                     | 68.4                     | 67.4                                                                                                            | 64.1                                     | 66.8                                                            | 64.8                     |  |
| Avg. Dist. to Rail [m]                | 1.7                      | 0.8                      | 0.5                                                                                                             | 1.7                                      | 3.1                                                             | 4.7                      |  |
| Avg. Stride Freq. [Hz]                | 2.4                      | 2.5                      | 2.5                                                                                                             | 2.5                                      | 2.5                                                             | 2.4                      |  |
| Avg. Stride Length [m]                | 6.0                      | 7.5                      | 7.3                                                                                                             | 7.2                                      | 6.8                                                             | 6.8                      |  |