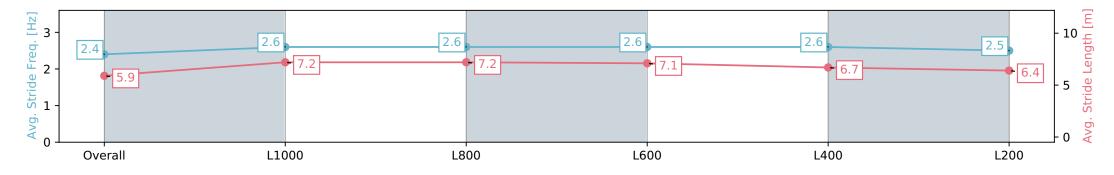

| Horse/Jockey Name                             | JOHN                      | INY ROCKER/Rhys McLeod   |                                                                                                                 | Morphettville SA - Professional                                         |                          |                          |  |
|-----------------------------------------------|---------------------------|--------------------------|-----------------------------------------------------------------------------------------------------------------|-------------------------------------------------------------------------|--------------------------|--------------------------|--|
| Finish Rank 11                                |                           |                          | Race 8: The                                                                                                     | Race 8: The Sportsbet Goodwood - 1200m                                  |                          |                          |  |
| Fastest Section Time (Section)0:10.82 (L1000) |                           | 32 (L1000)               | The second se | 11 May 2024 - 4:02PM                                                    |                          |                          |  |
| Top Speed [km/h] (Section)                    | 67.8 (                    | Overall)                 | RACINGSA                                                                                                        | RACINGSA Track Rating: Good 4, Weather: Fine, Rail Position: +4m Entire |                          | Morphettville            |  |
| Race State                                    | Race State Finished       |                          |                                                                                                                 |                                                                         | Sectional 605m           |                          |  |
| Section                                       | Overall                   | L1000                    | L800                                                                                                            | L600                                                                    | L400                     | L200                     |  |
| Section Times                                 | 1:11.08 [11]<br>(0:13.96) | 0:57.12 [5]<br>(0:10.82) | 0:46.30 [5]<br>(0:10.99)                                                                                        | 0:35.31 [5]<br>(0:11.23)                                                | 0:24.08 [5]<br>(0:11.51) | 0:12.57 [3]<br>(0:12.56) |  |
| Average Speed [km/h]                          | 51.6                      | 66.6                     | 65.8                                                                                                            | 64.6                                                                    | 62.8                     | 57.3                     |  |
| Top Speed [km/h]                              | 67.8                      | 67.4                     | 66.7                                                                                                            | 65.4                                                                    | 64.6                     | 59.8                     |  |
| Avg. Dist. to Rail [m]                        | 8.8                       | 2.7                      | 1.4                                                                                                             | 1.1                                                                     | 4.9                      | 8.7                      |  |
| Avg. Stride Freq. [Hz]                        | 2.4                       | 2.6                      | 2.6                                                                                                             | 2.6                                                                     | 2.6                      | 2.5                      |  |
| Avg. Stride Length [m]                        | 5.9                       | 7.2                      | 7.2                                                                                                             | 7.1                                                                     | 6.7                      | 6.4                      |  |