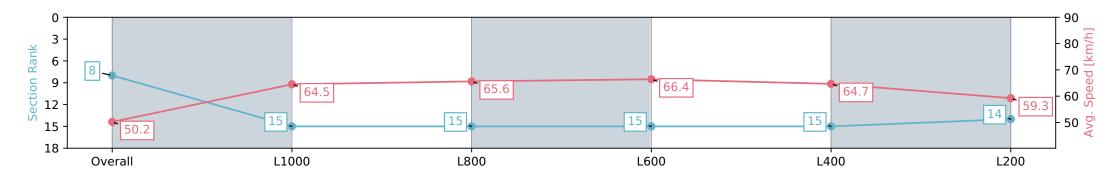

| Horse/Jockey Name              | SGHIR                    | RRIPA/Craig Newitt        |                                                                                                                | Morphe                                                   | ttville SA - Professional  |                           |  |
|--------------------------------|--------------------------|---------------------------|----------------------------------------------------------------------------------------------------------------|----------------------------------------------------------|----------------------------|---------------------------|--|
| Finish Rank                    | 8                        |                           |                                                                                                                | Race 8: The                                              | Sportsbet Goodwood - 1200m |                           |  |
| Fastest Section Time (Section) | 0:11.00                  | 0 (L600)                  | The second s | 1                                                        | Morphettville              |                           |  |
| Top Speed [km/h] (Section)     | 67.2 (L                  | _800)                     | RACINGSA                                                                                                       | RACINGSA<br>Track Rating: Good 4, Weather: Fine, Rail Po |                            |                           |  |
| Race State                     | Finish                   | Finished                  |                                                                                                                | <b>.</b>                                                 | Sectional 605m             |                           |  |
| Section                        | Overall                  | L1000                     | L800                                                                                                           | L600                                                     | L400                       | L200                      |  |
| Section Times                  | 1:11.01 [8]<br>(0:14.36) | 0:56.65 [15]<br>(0:11.16) | 0:45.49 [15]<br>(0:11.11)                                                                                      | 0:34.38 [15]<br>(0:11.00)                                | 0:23.38 [15]<br>(0:11.24)  | 0:12.14 [14]<br>(0:12.14) |  |
| Average Speed [km/h]           | 50.2                     | 64.5                      | 65.6                                                                                                           | 66.4                                                     | 64.7                       | 59.3                      |  |
| Top Speed [km/h]               | 65.0                     | 65.5                      | 67.1                                                                                                           | 67.2                                                     | 66.1                       | 62.9                      |  |
| Avg. Dist. to Rail [m]         | 11.2                     | 4.9                       | 3.2                                                                                                            | 3.0                                                      | 8.3                        | 12.3                      |  |
| Avg. Stride Freq. [Hz]         | 2.2                      | 2.2                       | 2.2                                                                                                            | 2.3                                                      | 2.3                        | 2.2                       |  |
| Avg. Stride Length [m]         | 6.3                      | 8.0                       | 8.1                                                                                                            | 8.1                                                      | 7.8                        | 7.6                       |  |