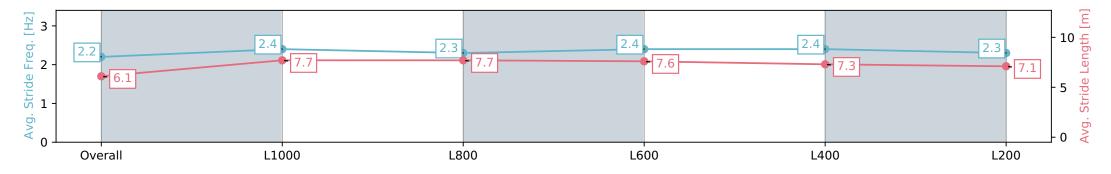

| Horse/Jockey Name              | GRIN                      | ZINGER PRINCE/Emily Finnegan |                           | Morphe                    | ttville SA - Professional                                       |                           |  |
|--------------------------------|---------------------------|------------------------------|---------------------------|---------------------------|-----------------------------------------------------------------|---------------------------|--|
| Finish Rank                    | Finish Rank 10            |                              |                           | Race 8: The               | Sportsbet Goodwood - 1200m                                      |                           |  |
| Fastest Section Time (Section) | 0:10.9                    | 99 (L1000)                   | m                         | 1                         | L1 May 2024 - 4:02PM                                            | Morphettville             |  |
| Top Speed [km/h] (Section)     | 66.3 (                    | L800)                        | RACINGSA                  | Track Rating: Good 4      | Track Rating: Good 4, Weather: Fine, Rail Position: +4m Entire, |                           |  |
| Race State                     | Finisł                    | Finished                     |                           | Č .                       | Sectional 605m                                                  |                           |  |
| Section                        | Overall                   | L1000                        | L800                      | L600                      | L400                                                            | L200                      |  |
| Section Times                  | 1:11.08 [10]<br>(0:14.31) | 0:56.77 [14]<br>(0:10.99)    | 0:45.78 [14]<br>(0:11.21) | 0:34.57 [14]<br>(0:11.10) | 0:23.47 [14]<br>(0:11.36)                                       | 0:12.11 [15]<br>(0:12.11) |  |
| Average Speed [km/h]           | 50.4                      | 65.5                         | 64.4                      | 65.0                      | 63.5                                                            | 59.5                      |  |
| Top Speed [km/h]               | 65.6                      | 65.9                         | 65.8                      | 66.3                      | 65.6                                                            | 63.6                      |  |
| Avg. Dist. to Rail [m]         | 7.6                       | 3.1                          | 1.1                       | 0.9                       | 3.0                                                             | 4.4                       |  |
| Avg. Stride Freq. [Hz]         | 2.2                       | 2.4                          | 2.3                       | 2.4                       | 2.4                                                             | 2.3                       |  |
| Avg. Stride Length [m]         | 6.1                       | 7.7                          | 7.7                       | 7.6                       | 7.3                                                             | 7.1                       |  |