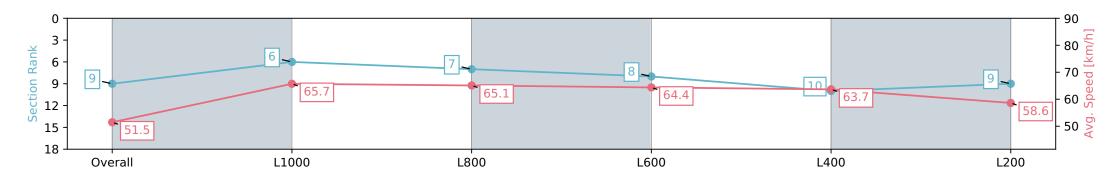

| Horse/Jockey Name SKYBIRD/Beau Mertens |                          |                          | Morphe                                                                                                          | ttville SA - Professional |                                                                 |                          |  |
|----------------------------------------|--------------------------|--------------------------|-----------------------------------------------------------------------------------------------------------------|---------------------------|-----------------------------------------------------------------|--------------------------|--|
| Finish Rank                            | 9                        |                          |                                                                                                                 | Race 8: The               | Sportsbet Goodwood - 1200m                                      | Morphettyille            |  |
| Fastest Section Time (Section)         | 0:10.95                  | 5 (L1000)                | The second se | 1                         | 1 May 2024 - 4:02PM                                             |                          |  |
| Top Speed [km/h] (Section)             | 67.4 (C                  | Overall)                 | RACINGSA                                                                                                        |                           | Track Rating: Good 4, Weather: Fine, Rail Position: +4m Entire, |                          |  |
| Race State                             | Finish                   | Finished                 |                                                                                                                 |                           | Sectional 605m                                                  |                          |  |
| Section                                | Overall                  | L1000                    | L800                                                                                                            | L600                      | L400                                                            | L200                     |  |
| Section Times                          | 1:11.03 [9]<br>(0:13.98) | 0:57.05 [6]<br>(0:10.95) | 0:46.10 [7]<br>(0:11.09)                                                                                        | 0:35.01 [8]<br>(0:11.34)  | 0:23.67 [10]<br>(0:11.37)                                       | 0:12.30 [9]<br>(0:12.30) |  |
| Average Speed [km/h]                   | 51.5                     | 65.7                     | 65.1                                                                                                            | 64.4                      | 63.7                                                            | 58.6                     |  |
| Top Speed [km/h]                       | 66.4                     | 67.4                     | 67.3                                                                                                            | 65.4                      | 64.8                                                            | 62.5                     |  |
| Avg. Dist. to Rail [m]                 | 4.8                      | 2.7                      | 1.2                                                                                                             | 1.9                       | 7.0                                                             | 10.7                     |  |
| Avg. Stride Freq. [Hz]                 | 2.3                      | 2.4                      | 2.4                                                                                                             | 2.3                       | 2.4                                                             | 2.3                      |  |
| Avg. Stride Length [m]                 | 6.1                      | 7.7                      | 7.7                                                                                                             | 7.6                       | 7.6                                                             | 7.2                      |  |