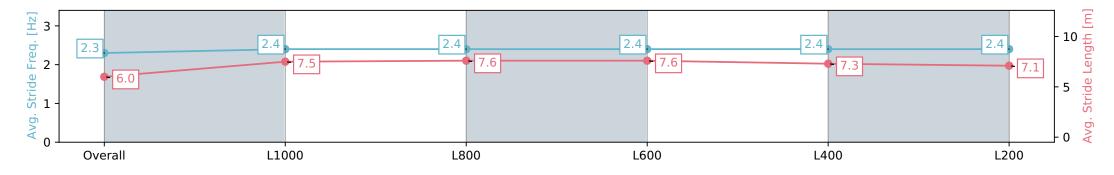

# Saddle cloth number

DNF Did not finish

DNT Did not track

Page 2/17

| Horse/Jockey Name              | BENEI                    | DETTA/Jamie Kah          |                                                                                                                 | Morphettville SA - Professional |                                                                 |                          |  |
|--------------------------------|--------------------------|--------------------------|-----------------------------------------------------------------------------------------------------------------|---------------------------------|-----------------------------------------------------------------|--------------------------|--|
| Finish Rank                    | 1                        |                          |                                                                                                                 | Race 8: The                     | Sportsbet Goodwood - 1200m                                      |                          |  |
| Fastest Section Time (Section) | 0:10.80                  | 6 (L1000)                | The second se | 1                               | 11 May 2024 - 4:02PM                                            |                          |  |
| Top Speed [km/h] (Section)     | 66.9 (C                  | Overall)                 | RACINGSA                                                                                                        |                                 | Track Rating: Good 4, Weather: Fine, Rail Position: +4m Entire, |                          |  |
| Race State                     | Finish                   | ed                       |                                                                                                                 | <b>č</b> ,                      | Sectional 605m                                                  |                          |  |
| Section                        | Overall                  | L1000                    | L800                                                                                                            | L600                            | L400                                                            | L200                     |  |
| Section Times                  | 1:10.57 [1]<br>(0:13.91) | 0:56.66 [4]<br>(0:10.86) | 0:45.80 [4]<br>(0:11.08)                                                                                        | 0:34.72 [6]<br>(0:11.31)        | 0:23.41 [6]<br>(0:11.35)                                        | 0:12.06 [4]<br>(0:12.06) |  |
| Average Speed [km/h]           | 51.8                     | 66.2                     | 65.5                                                                                                            | 64.3                            | 63.8                                                            | 59.8                     |  |
| Top Speed [km/h]               | 65.2                     | 66.9                     | 66.3                                                                                                            | 65.5                            | 64.9                                                            | 63.2                     |  |
| Avg. Dist. to Rail [m]         | 3.0                      | 2.4                      | 2.0                                                                                                             | 1.5                             | 5.5                                                             | 8.8                      |  |
| Avg. Stride Freq. [Hz]         | 2.3                      | 2.5                      | 2.5                                                                                                             | 2.5                             | 2.5                                                             | 2.4                      |  |
| Avg. Stride Length [m]         | 6.0                      | 7.4                      | 7.3                                                                                                             | 7.3                             | 7.1                                                             | 6.8                      |  |

Report Created: Sat 11 May 2024 17:13:16 GMT+10 (Note: Timing is based on positional data)

- [] Ranking at each section and finish
- -:--- No data available at this section
- NA No data available

| Horse/Jockey Name              | STRE                     | TAN ANGEL/Daniel Stackhouse |                                                                                                                 | Morphettville SA - Professional |                                           |                          |  |
|--------------------------------|--------------------------|-----------------------------|-----------------------------------------------------------------------------------------------------------------|---------------------------------|-------------------------------------------|--------------------------|--|
| Finish Rank                    | 2                        | 2                           |                                                                                                                 | Race 8: The S                   | portsbet Goodwood - 1200m                 |                          |  |
| Fastest Section Time (Section) | 0:10.9                   | 99 (L1000)                  | The second se | 11 May 2024 - 4:02PM            |                                           |                          |  |
| Top Speed [km/h] (Section)     | 66.5 (                   | (Overall)                   | RACINGS                                                                                                         | Δ                               | Weather: Fine, Rail Position: +4m Entire, | Morphettville            |  |
| Race State                     | Finis                    | Finished                    |                                                                                                                 | ,                               | Sectional 605m                            |                          |  |
| Section                        | Overall                  | L1000                       | L800                                                                                                            | L600                            | L400                                      | L200                     |  |
| Section Times                  | 1:10.60 [2]<br>(0:14.10) | 0:56.50 [9]<br>(0:10.99)    | 0:45.51 [10]<br>(0:11.09)                                                                                       | 0:34.42 [10]<br>(0:11.11)       | 0:23.31 [9]<br>(0:11.31)                  | 0:12.00 [7]<br>(0:12.00) |  |
| Average Speed [km/h]           | 51.1                     | 65.5                        | 65.4                                                                                                            | 65.7                            | 64.2                                      | 60.0                     |  |
| Top Speed [km/h]               | 66.5                     | 66.3                        | 66.5                                                                                                            | 66.3                            | 65.0                                      | 63.2                     |  |
| Avg. Dist. to Rail [m]         | 6.7                      | 4.1                         | 2.4                                                                                                             | 2.8                             | 7.6                                       | 10.4                     |  |
| Avg. Stride Freq. [Hz]         | 2.3                      | 2.4                         | 2.4                                                                                                             | 2.4                             | 2.4                                       | 2.4                      |  |
| Avg. Stride Length [m]         | 6.0                      | 7.5                         | 7.6                                                                                                             | 7.6                             | 7.3                                       | 7.1                      |  |