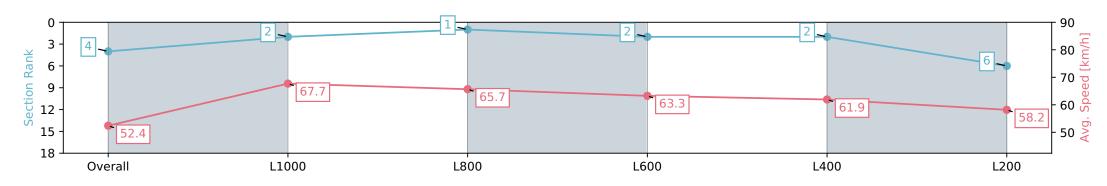

# Saddle cloth number

DNF Did not finish

DNT Did not track

Page 2/17

| Horse/Jockey Name              | BENEI                    | DETTA/Jamie Kah          |                                                                                                                 | Morphettville SA - Professional |                                                                 |                          |  |
|--------------------------------|--------------------------|--------------------------|-----------------------------------------------------------------------------------------------------------------|---------------------------------|-----------------------------------------------------------------|--------------------------|--|
| Finish Rank                    | 1                        |                          |                                                                                                                 | Race 8: The                     | Sportsbet Goodwood - 1200m                                      |                          |  |
| Fastest Section Time (Section) | 0:10.80                  | 6 (L1000)                | The second se | 1                               | 11 May 2024 - 4:02PM                                            |                          |  |
| Top Speed [km/h] (Section)     | 66.9 (C                  | Overall)                 | RACINGSA                                                                                                        |                                 | Track Rating: Good 4, Weather: Fine, Rail Position: +4m Entire, |                          |  |
| Race State                     | Finish                   | ed                       |                                                                                                                 | <b>č</b> ,                      | Sectional 605m                                                  |                          |  |
| Section                        | Overall                  | L1000                    | L800                                                                                                            | L600                            | L400                                                            | L200                     |  |
| Section Times                  | 1:10.57 [1]<br>(0:13.91) | 0:56.66 [4]<br>(0:10.86) | 0:45.80 [4]<br>(0:11.08)                                                                                        | 0:34.72 [6]<br>(0:11.31)        | 0:23.41 [6]<br>(0:11.35)                                        | 0:12.06 [4]<br>(0:12.06) |  |
| Average Speed [km/h]           | 51.8                     | 66.2                     | 65.5                                                                                                            | 64.3                            | 63.8                                                            | 59.8                     |  |
| Top Speed [km/h]               | 65.2                     | 66.9                     | 66.3                                                                                                            | 65.5                            | 64.9                                                            | 63.2                     |  |
| Avg. Dist. to Rail [m]         | 3.0                      | 2.4                      | 2.0                                                                                                             | 1.5                             | 5.5                                                             | 8.8                      |  |
| Avg. Stride Freq. [Hz]         | 2.3                      | 2.5                      | 2.5                                                                                                             | 2.5                             | 2.5                                                             | 2.4                      |  |
| Avg. Stride Length [m]         | 6.0                      | 7.4                      | 7.3                                                                                                             | 7.3                             | 7.1                                                             | 6.8                      |  |