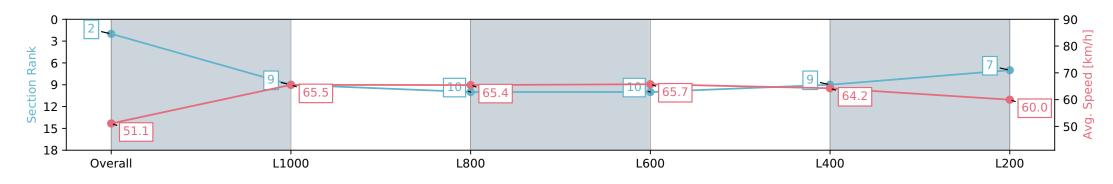

Report Created: Sat 11 May 2024 17:13:16 GMT+10 (Note: Timing is based on positional data)

- [] Ranking at each section and finish
- -:--- No data available at this section
- NA No data available

| Horse/Jockey Name              | STRE                     | TAN ANGEL/Daniel Stackhouse |                                                                                                                 | Morphettville SA - Professional |                                           |                          |  |
|--------------------------------|--------------------------|-----------------------------|-----------------------------------------------------------------------------------------------------------------|---------------------------------|-------------------------------------------|--------------------------|--|
| Finish Rank                    | 2                        | 2                           |                                                                                                                 | Race 8: The S                   | portsbet Goodwood - 1200m                 |                          |  |
| Fastest Section Time (Section) | 0:10.9                   | 99 (L1000)                  | The second se | 11 May 2024 - 4:02PM            |                                           |                          |  |
| Top Speed [km/h] (Section)     | 66.5 (                   | (Overall)                   | RACINGS                                                                                                         | Δ                               | Weather: Fine, Rail Position: +4m Entire, | Morphettville            |  |
| Race State                     | Finis                    | Finished                    |                                                                                                                 | ,                               | Sectional 605m                            |                          |  |
| Section                        | Overall                  | L1000                       | L800                                                                                                            | L600                            | L400                                      | L200                     |  |
| Section Times                  | 1:10.60 [2]<br>(0:14.10) | 0:56.50 [9]<br>(0:10.99)    | 0:45.51 [10]<br>(0:11.09)                                                                                       | 0:34.42 [10]<br>(0:11.11)       | 0:23.31 [9]<br>(0:11.31)                  | 0:12.00 [7]<br>(0:12.00) |  |
| Average Speed [km/h]           | 51.1                     | 65.5                        | 65.4                                                                                                            | 65.7                            | 64.2                                      | 60.0                     |  |
| Top Speed [km/h]               | 66.5                     | 66.3                        | 66.5                                                                                                            | 66.3                            | 65.0                                      | 63.2                     |  |
| Avg. Dist. to Rail [m]         | 6.7                      | 4.1                         | 2.4                                                                                                             | 2.8                             | 7.6                                       | 10.4                     |  |
| Avg. Stride Freq. [Hz]         | 2.3                      | 2.4                         | 2.4                                                                                                             | 2.4                             | 2.4                                       | 2.4                      |  |
| Avg. Stride Length [m]         | 6.0                      | 7.5                         | 7.6                                                                                                             | 7.6                             | 7.3                                       | 7.1                      |  |

Report Created: Sat 11 May 2024 17:13:19 GMT+10 (Note: Timing is based on positional data)

- [] Ranking at each section and finish
- -:--- No data available at this section
- NA No data available

Page 4/17