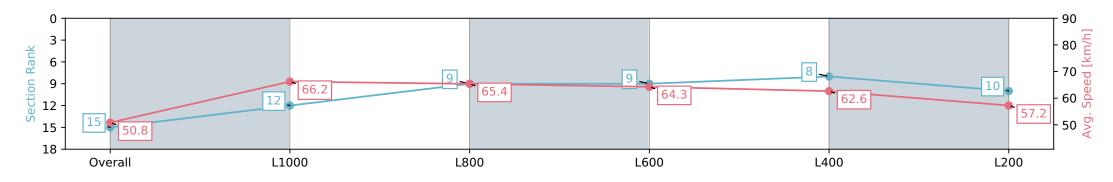

| Horse/Jockey Name KARACASU/Jason Holder       |                           |                           |                          | Morphettville SA - Professional                                |                                                                 |                           |  |
|-----------------------------------------------|---------------------------|---------------------------|--------------------------|----------------------------------------------------------------|-----------------------------------------------------------------|---------------------------|--|
| Finish Rank 15                                |                           |                           | Race 8: The              | Race 8: The Sportsbet Goodwood - 1200m<br>11 May 2024 - 4:02PM |                                                                 |                           |  |
| Fastest Section Time (Section)0:10.89 (L1000) |                           | The                       | 1                        |                                                                |                                                                 |                           |  |
| Top Speed [km/h] (Section)                    | 68.1 (C                   | Overall)                  | RACINGSA                 | Track Rating: Good 4,                                          | Track Rating: Good 4, Weather: Fine, Rail Position: +4m Entire, |                           |  |
| Race State Finished                           |                           |                           |                          | <b>.</b> .                                                     | Sectional 605m                                                  |                           |  |
| Section                                       | Overall                   | L1000                     | L800                     | L600                                                           | L400                                                            | L200                      |  |
| Section Times                                 | 1:11.34 [15]<br>(0:14.18) | 0:57.16 [12]<br>(0:10.89) | 0:46.27 [9]<br>(0:10.97) | 0:35.30 [9]<br>(0:11.19)                                       | 0:24.11 [8]<br>(0:11.56)                                        | 0:12.55 [10]<br>(0:12.55) |  |
| Average Speed [km/h]                          | 50.8                      | 66.2                      | 65.4                     | 64.3                                                           | 62.6                                                            | 57.2                      |  |
| Top Speed [km/h]                              | 65.6                      | 68.1                      | 67.3                     | 65.7                                                           | 63.6                                                            | 61.8                      |  |
| Avg. Dist. to Rail [m]                        | 2.5                       | 0.3                       | 0.7                      | 0.6                                                            | 3.5                                                             | 4.6                       |  |
| Avg. Stride Freq. [Hz]                        | 2.2                       | 2.3                       | 2.3                      | 2.3                                                            | 2.3                                                             | 2.2                       |  |
| Avg. Stride Length [m]                        | 6.3                       | 7.8                       | 7.8                      | 7.7                                                            | 7.4                                                             | 7.2                       |  |