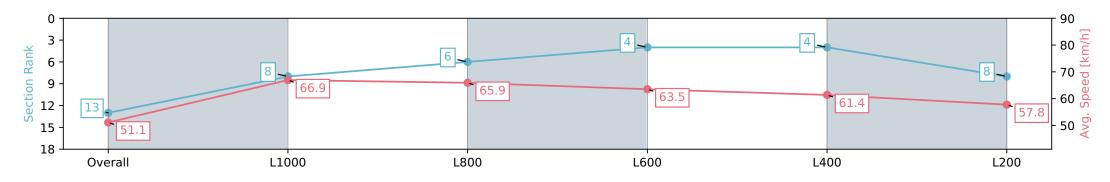

| Horse/Jockey Name                             | RUBAN                     | MOS/Jacob Opperman                                                                                              |                                                                        | Morphettville SA - Professional        |                          |                          |  |
|-----------------------------------------------|---------------------------|-----------------------------------------------------------------------------------------------------------------|------------------------------------------------------------------------|----------------------------------------|--------------------------|--------------------------|--|
| -inish Rank 13                                |                           | The second se | Race 8: The                                                            | Race 8: The Sportsbet Goodwood - 1200m |                          |                          |  |
| Fastest Section Time (Section)0:10.76 (L1000) |                           |                                                                                                                 | 11 May 2024 - 4:02PM                                                   |                                        | Morphettville            |                          |  |
| Top Speed [km/h] (Section) 67.7 (Overall)     |                           | RACINGSA                                                                                                        | CINGSA Track Rating: Good 4, Weather: Fine, Rail Position: +4m Entire, |                                        |                          |                          |  |
| Race State                                    | Finished                  |                                                                                                                 |                                                                        | <b>.</b> .                             | Sectional 605m           |                          |  |
| Section                                       | Overall                   | L1000                                                                                                           | L800                                                                   | L600                                   | L400                     | L200                     |  |
| Section Times                                 | 1:11.16 [13]<br>(0:14.10) | 0:57.06 [8]<br>(0:10.76)                                                                                        | 0:46.30 [6]<br>(0:10.87)                                               | 0:35.43 [4]<br>(0:11.25)               | 0:24.18 [4]<br>(0:11.71) | 0:12.47 [8]<br>(0:12.47) |  |
| Average Speed [km/h]                          | 51.1                      | 66.9                                                                                                            | 65.9                                                                   | 63.5                                   | 61.4                     | 57.8                     |  |
| Top Speed [km/h]                              | 67.0                      | 67.7                                                                                                            | 67.5                                                                   | 65.2                                   | 62.8                     | 61.6                     |  |
| Avg. Dist. to Rail [m]                        | 1.1                       | 0.2                                                                                                             | 1.0                                                                    | 1.4                                    | 0.6                      | 0.6                      |  |
| Avg. Stride Freq. [Hz]                        | 2.2                       | 2.4                                                                                                             | 2.4                                                                    | 2.4                                    | 2.4                      | 2.4                      |  |
| Avg. Stride Length [m]                        | 6.2                       | 7.8                                                                                                             | 7.7                                                                    | 7.4                                    | 7.1                      | 6.8                      |  |