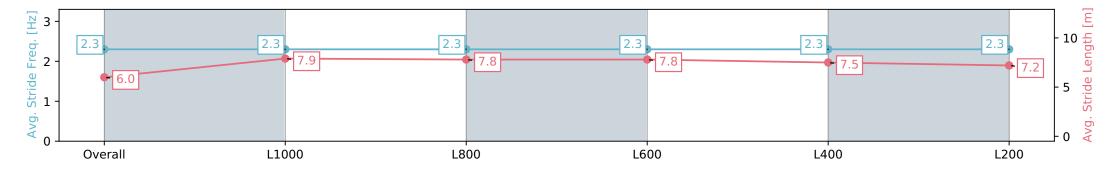

# Saddle cloth number

DNF Did not finish

DNT Did not track

Page 2/17

| Horse/Jockey Name              | BENEI                    | DETTA/Jamie Kah          |                                                                                                                 | Morphettville SA - Professional |                                                                 |                          |  |
|--------------------------------|--------------------------|--------------------------|-----------------------------------------------------------------------------------------------------------------|---------------------------------|-----------------------------------------------------------------|--------------------------|--|
| Finish Rank                    | 1                        |                          |                                                                                                                 | Race 8: The                     | Sportsbet Goodwood - 1200m                                      |                          |  |
| Fastest Section Time (Section) | 0:10.80                  | 6 (L1000)                | The second se | 1                               | 11 May 2024 - 4:02PM                                            |                          |  |
| Top Speed [km/h] (Section)     | 66.9 (C                  | Overall)                 | RACINGSA                                                                                                        |                                 | Track Rating: Good 4, Weather: Fine, Rail Position: +4m Entire, |                          |  |
| Race State                     | Finish                   | ed                       |                                                                                                                 | <b>č</b> ,                      | Sectional 605m                                                  |                          |  |
| Section                        | Overall                  | L1000                    | L800                                                                                                            | L600                            | L400                                                            | L200                     |  |
| Section Times                  | 1:10.57 [1]<br>(0:13.91) | 0:56.66 [4]<br>(0:10.86) | 0:45.80 [4]<br>(0:11.08)                                                                                        | 0:34.72 [6]<br>(0:11.31)        | 0:23.41 [6]<br>(0:11.35)                                        | 0:12.06 [4]<br>(0:12.06) |  |
| Average Speed [km/h]           | 51.8                     | 66.2                     | 65.5                                                                                                            | 64.3                            | 63.8                                                            | 59.8                     |  |
| Top Speed [km/h]               | 65.2                     | 66.9                     | 66.3                                                                                                            | 65.5                            | 64.9                                                            | 63.2                     |  |
| Avg. Dist. to Rail [m]         | 3.0                      | 2.4                      | 2.0                                                                                                             | 1.5                             | 5.5                                                             | 8.8                      |  |
| Avg. Stride Freq. [Hz]         | 2.3                      | 2.5                      | 2.5                                                                                                             | 2.5                             | 2.5                                                             | 2.4                      |  |
| Avg. Stride Length [m]         | 6.0                      | 7.4                      | 7.3                                                                                                             | 7.3                             | 7.1                                                             | 6.8                      |  |