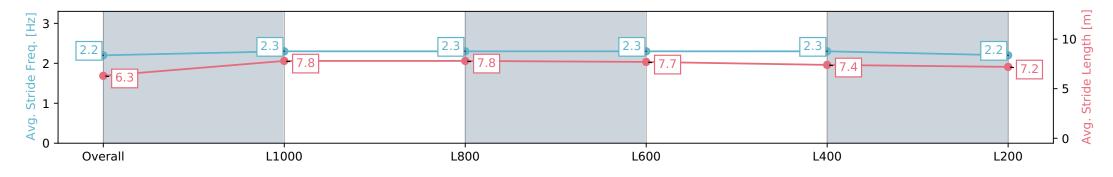

| Horse/Jockey Name KARACASU/Jason Holder       |                           |                           |                          | Morphettville SA - Professional                                |                                                                 |                           |  |
|-----------------------------------------------|---------------------------|---------------------------|--------------------------|----------------------------------------------------------------|-----------------------------------------------------------------|---------------------------|--|
| Finish Rank 15                                |                           |                           | Race 8: The              | Race 8: The Sportsbet Goodwood - 1200m<br>11 May 2024 - 4:02PM |                                                                 |                           |  |
| Fastest Section Time (Section)0:10.89 (L1000) |                           | The                       | 1                        |                                                                |                                                                 |                           |  |
| Top Speed [km/h] (Section)                    | 68.1 (C                   | Overall)                  | RACINGSA                 | Track Rating: Good 4,                                          | Track Rating: Good 4, Weather: Fine, Rail Position: +4m Entire, |                           |  |
| Race State Finished                           |                           |                           |                          | <b>.</b> .                                                     | Sectional 605m                                                  |                           |  |
| Section                                       | Overall                   | L1000                     | L800                     | L600                                                           | L400                                                            | L200                      |  |
| Section Times                                 | 1:11.34 [15]<br>(0:14.18) | 0:57.16 [12]<br>(0:10.89) | 0:46.27 [9]<br>(0:10.97) | 0:35.30 [9]<br>(0:11.19)                                       | 0:24.11 [8]<br>(0:11.56)                                        | 0:12.55 [10]<br>(0:12.55) |  |
| Average Speed [km/h]                          | 50.8                      | 66.2                      | 65.4                     | 64.3                                                           | 62.6                                                            | 57.2                      |  |
| Top Speed [km/h]                              | 65.6                      | 68.1                      | 67.3                     | 65.7                                                           | 63.6                                                            | 61.8                      |  |
| Avg. Dist. to Rail [m]                        | 2.5                       | 0.3                       | 0.7                      | 0.6                                                            | 3.5                                                             | 4.6                       |  |
| Avg. Stride Freq. [Hz]                        | 2.2                       | 2.3                       | 2.3                      | 2.3                                                            | 2.3                                                             | 2.2                       |  |
| Avg. Stride Length [m]                        | 6.3                       | 7.8                       | 7.8                      | 7.7                                                            | 7.4                                                             | 7.2                       |  |