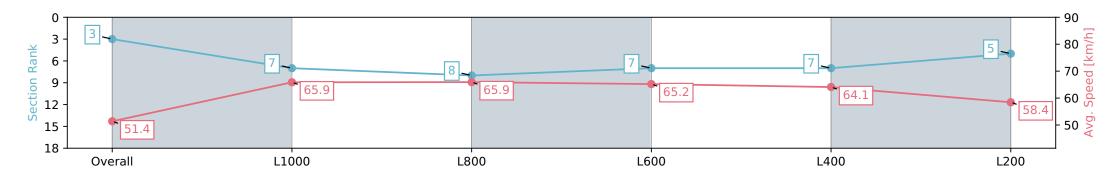

| Horse/Jockey Name              | CLIME                    | BING STAR/Lachlan Neindorf |                          | Morphettville SA - Professional        |                                                                 |                          |  |
|--------------------------------|--------------------------|----------------------------|--------------------------|----------------------------------------|-----------------------------------------------------------------|--------------------------|--|
| Finish Rank                    | 3                        |                            |                          | Race 8: The Sportsbet Goodwood - 1200m |                                                                 |                          |  |
| Fastest Section Time (Section) | 0:10.9                   | 3 (L1000)                  | The second second        | 11                                     | 11 May 2024 - 4:02PM                                            |                          |  |
| Top Speed [km/h] (Section)     | 68.2 (0                  | Overall)                   | RACINGS                  | Δ                                      | Track Rating: Good 4, Weather: Fine, Rail Position: +4m Entire, |                          |  |
| Race State                     | Finish                   | ed                         |                          | <b>.</b>                               | Sectional 605m                                                  |                          |  |
| Section                        | Overall                  | L1000                      | L800                     | L600                                   | L400                                                            | L200                     |  |
| Section Times                  | 1:10.83 [3]<br>(0:14.02) | 0:56.81 [7]<br>(0:10.93)   | 0:45.88 [8]<br>(0:11.05) | 0:34.83 [7]<br>(0:11.20)               | 0:23.63 [7]<br>(0:11.32)                                        | 0:12.31 [5]<br>(0:12.31) |  |
| Average Speed [km/h]           | 51.4                     | 65.9                       | 65.9                     | 65.2                                   | 64.1                                                            | 58.4                     |  |
| Top Speed [km/h]               | 68.2                     | 67.3                       | 66.5                     | 66.2                                   | 65.2                                                            | 62.7                     |  |
| Avg. Dist. to Rail [m]         | 10.6                     | 4.1                        | 2.7                      | 2.8                                    | 7.2                                                             | 10.2                     |  |
| Avg. Stride Freq. [Hz]         | 2.3                      | 2.3                        | 2.3                      | 2.3                                    | 2.3                                                             | 2.3                      |  |
| Avg. Stride Length [m]         | 6.0                      | 7.9                        | 7.8                      | 7.8                                    | 7.5                                                             | 7.2                      |  |

Report Created: Sat 11 May 2024 17:13:22 GMT+10 (Note: Timing is based on positional data)

- [] Ranking at each section and finish
- -:--- No data available at this section
- NA No data available

Page 5/17