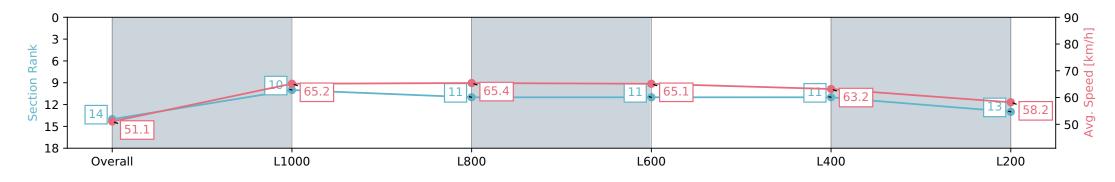

Report Created: Sat 11 May 2024 17:13:50 GMT+10 (Note: Timing is based on positional data)

[] Ranking at each section and finish

-:--- No data available at this section

NA No data available

Page 15/17

| Horse/Jockey Name                             | EXTR                      | EMELY LUCKY/Jake Toeroek  |                                                                                                                 | Morphettville SA - Professional                                 |                           |                           |  |  |
|-----------------------------------------------|---------------------------|---------------------------|-----------------------------------------------------------------------------------------------------------------|-----------------------------------------------------------------|---------------------------|---------------------------|--|--|
| Finish Rank 14                                |                           |                           | Race 8: The                                                                                                     | Race 8: The Sportsbet Goodwood - 1200m                          |                           |                           |  |  |
| Fastest Section Time (Section)0:11.04 (L1000) |                           | 4 (L1000)                 | The second se | 1                                                               | 11 May 2024 - 4:02PM      |                           |  |  |
| Top Speed [km/h] (Section) 66.4 (Overall)     |                           | RACINGSA                  |                                                                                                                 | Track Rating: Good 4, Weather: Fine, Rail Position: +4m Entire, |                           |                           |  |  |
| Race State                                    | Finished                  |                           |                                                                                                                 | <b>č</b> ,                                                      | Sectional 605m            |                           |  |  |
| Section                                       | Overall                   | L1000                     | L800                                                                                                            | L600                                                            | L400                      | L200                      |  |  |
| Section Times                                 | 1:11.25 [14]<br>(0:14.12) | 0:57.13 [10]<br>(0:11.04) | 0:46.09 [11]<br>(0:11.07)                                                                                       | 0:35.02 [11]<br>(0:11.17)                                       | 0:23.85 [11]<br>(0:11.47) | 0:12.38 [13]<br>(0:12.38) |  |  |
| Average Speed [km/h]                          | 51.1                      | 65.2                      | 65.4                                                                                                            | 65.1                                                            | 63.2                      | 58.2                      |  |  |
| Top Speed [km/h]                              | 66.4                      | 66.2                      | 66.1                                                                                                            | 65.5                                                            | 64.8                      | 61.3                      |  |  |
| Avg. Dist. to Rail [m]                        | 3.6                       | 2.3                       | 1.7                                                                                                             | 2.0                                                             | 5.2                       | 7.2                       |  |  |
| Avg. Stride Freq. [Hz]                        | 2.3                       | 2.4                       | 2.4                                                                                                             | 2.4                                                             | 2.4                       | 2.3                       |  |  |
| Avg. Stride Length [m]                        | 6.1                       | 7.7                       | 7.6                                                                                                             | 7.6                                                             | 7.4                       | 6.9                       |  |  |