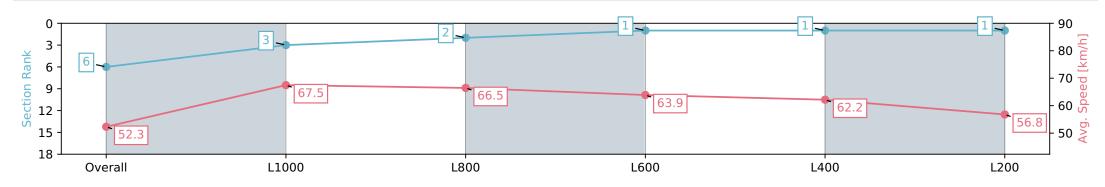

Report Created: Sat 11 May 2024 17:13:27 GMT+10 (Note: Timing is based on positional data)

- [] Ranking at each section and finish
- -:--- No data available at this section
- NA No data available

| Horse/Jockey Name ARKANSAW KID/Billy Egan |                          |                          | Morphet                                                                                                         | tville SA - Professional |                                                                                   |                          |  |
|-------------------------------------------|--------------------------|--------------------------|-----------------------------------------------------------------------------------------------------------------|--------------------------|-----------------------------------------------------------------------------------|--------------------------|--|
| Finish Rank                               | 6                        |                          |                                                                                                                 | Race 8: The              | Sportsbet Goodwood - 1200m                                                        |                          |  |
| Fastest Section Time (Section)            | 0:10.6                   | 7 (L1000)                | The second se | 11 May 2024 - 4:02PM     |                                                                                   |                          |  |
| Top Speed [km/h] (Section)                | 68.5 (0                  | Overall)                 | RACINGSA                                                                                                        |                          | Track Rating: Good 4, Weather: Fine, Rail Position: +4m Entire,<br>Sectional 605m |                          |  |
| Race State                                | Finish                   | ed                       |                                                                                                                 | <b>.</b> .               |                                                                                   |                          |  |
| Section                                   | Overall                  | L1000                    | L800                                                                                                            | L600                     | L400                                                                              | L200                     |  |
| Section Times                             | 1:10.98 [6]<br>(0:13.77) | 0:57.21 [3]<br>(0:10.67) | 0:46.54 [2]<br>(0:10.91)                                                                                        | 0:35.63 [1]<br>(0:11.34) | 0:24.29 [1]<br>(0:11.63)                                                          | 0:12.66 [1]<br>(0:12.66) |  |
| Average Speed [km/h]                      | 52.3                     | 67.5                     | 66.5                                                                                                            | 63.9                     | 62.2                                                                              | 56.8                     |  |
| Top Speed [km/h]                          | 67.8                     | 68.5                     | 68.4                                                                                                            | 66.0                     | 64.1                                                                              | 61.0                     |  |
| Avg. Dist. to Rail [m]                    | 11.2                     | 3.7                      | 1.8                                                                                                             | 1.3                      | 4.2                                                                               | 6.4                      |  |
| Avg. Stride Freq. [Hz]                    | 2.4                      | 2.6                      | 2.6                                                                                                             | 2.5                      | 2.5                                                                               | 2.4                      |  |
| Avg. Stride Length [m]                    | 5.9                      | 7.2                      | 7.1                                                                                                             | 6.9                      | 6.9                                                                               | 6.6                      |  |