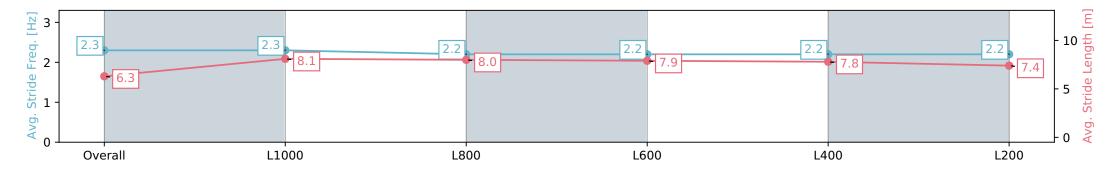

# Saddle cloth number

DNF Did not finish

DNT Did not track

Page 2/17

| Horse/Jockey Name              | BENEI                    | DETTA/Jamie Kah          |                                                                                                                 | Morphettville SA - Professional |                                                                 |                          |  |
|--------------------------------|--------------------------|--------------------------|-----------------------------------------------------------------------------------------------------------------|---------------------------------|-----------------------------------------------------------------|--------------------------|--|
| Finish Rank                    | 1                        |                          |                                                                                                                 | Race 8: The                     | Sportsbet Goodwood - 1200m                                      |                          |  |
| Fastest Section Time (Section) | 0:10.80                  | 6 (L1000)                | The second se | 1                               | 11 May 2024 - 4:02PM                                            |                          |  |
| Top Speed [km/h] (Section)     | 66.9 (C                  | Overall)                 | RACINGSA                                                                                                        |                                 | Track Rating: Good 4, Weather: Fine, Rail Position: +4m Entire, |                          |  |
| Race State                     | Finish                   | ed                       |                                                                                                                 | <b>č</b> ,                      | Sectional 605m                                                  |                          |  |
| Section                        | Overall                  | L1000                    | L800                                                                                                            | L600                            | L400                                                            | L200                     |  |
| Section Times                  | 1:10.57 [1]<br>(0:13.91) | 0:56.66 [4]<br>(0:10.86) | 0:45.80 [4]<br>(0:11.08)                                                                                        | 0:34.72 [6]<br>(0:11.31)        | 0:23.41 [6]<br>(0:11.35)                                        | 0:12.06 [4]<br>(0:12.06) |  |
| Average Speed [km/h]           | 51.8                     | 66.2                     | 65.5                                                                                                            | 64.3                            | 63.8                                                            | 59.8                     |  |
| Top Speed [km/h]               | 65.2                     | 66.9                     | 66.3                                                                                                            | 65.5                            | 64.9                                                            | 63.2                     |  |
| Avg. Dist. to Rail [m]         | 3.0                      | 2.4                      | 2.0                                                                                                             | 1.5                             | 5.5                                                             | 8.8                      |  |
| Avg. Stride Freq. [Hz]         | 2.3                      | 2.5                      | 2.5                                                                                                             | 2.5                             | 2.5                                                             | 2.4                      |  |
| Avg. Stride Length [m]         | 6.0                      | 7.4                      | 7.3                                                                                                             | 7.3                             | 7.1                                                             | 6.8                      |  |