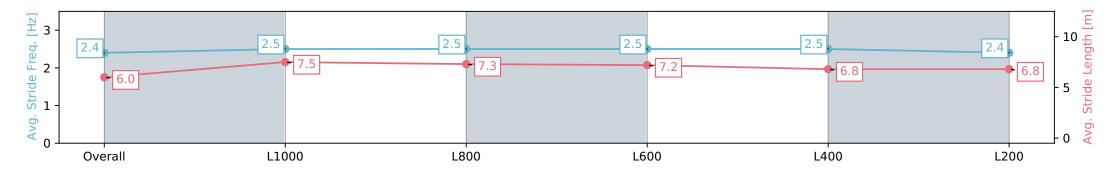

| Horse/Jockey Name I AM ME/Blake Shinn |                          | IE/Blake Shinn           |                                                                                                                 | Morphe                                   |                                                                 |                          |  |
|---------------------------------------|--------------------------|--------------------------|-----------------------------------------------------------------------------------------------------------------|------------------------------------------|-----------------------------------------------------------------|--------------------------|--|
| Finish Rank                           | 4                        |                          |                                                                                                                 | Race 8: The                              | Sportsbet Goodwood - 1200m                                      |                          |  |
| Fastest Section Time (Section)        | 0:10.61                  | 1 (L1000)                | The second se | 1                                        | 11 May 2024 - 4:02PM                                            |                          |  |
| Top Speed [km/h] (Section)            | 68.4 (C                  | Overall)                 | RACINGSA                                                                                                        | Track Rating: Good 4                     | Track Rating: Good 4, Weather: Fine, Rail Position: +4m Entire, |                          |  |
| Race State                            | Finish                   | Finished                 |                                                                                                                 | J. J |                                                                 |                          |  |
| Section                               | Overall                  | L1000                    | L800                                                                                                            | L600                                     | L400                                                            | L200                     |  |
| Section Times                         | 1:10.87 [4]<br>(0:13.76) | 0:57.11 [2]<br>(0:10.61) | 0:46.50 [1]<br>(0:10.99)                                                                                        | 0:35.51 [2]<br>(0:11.49)                 | 0:24.02 [2]<br>(0:11.68)                                        | 0:12.34 [6]<br>(0:12.34) |  |
| Average Speed [km/h]                  | 52.4                     | 67.7                     | 65.7                                                                                                            | 63.3                                     | 61.9                                                            | 58.2                     |  |
| Top Speed [km/h]                      | 67.3                     | 68.4                     | 67.4                                                                                                            | 64.1                                     | 66.8                                                            | 64.8                     |  |
| Avg. Dist. to Rail [m]                | 1.7                      | 0.8                      | 0.5                                                                                                             | 1.7                                      | 3.1                                                             | 4.7                      |  |
| Avg. Stride Freq. [Hz]                | 2.4                      | 2.5                      | 2.5                                                                                                             | 2.5                                      | 2.5                                                             | 2.4                      |  |
| Avg. Stride Length [m]                | 6.0                      | 7.5                      | 7.3                                                                                                             | 7.2                                      | 6.8                                                             | 6.8                      |  |