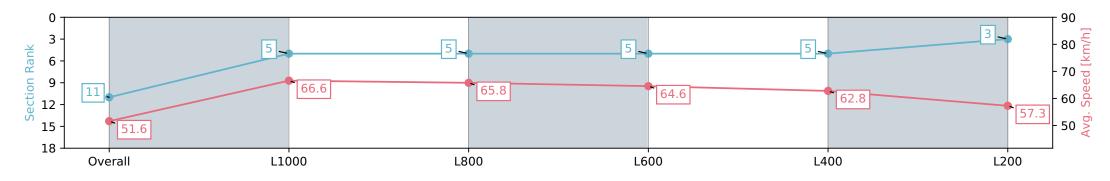

| Horse/Jockey Name                             | JOHN                      | INY ROCKER/Rhys McLeod   |                                                                                                                 | Morphettville SA - Professional                                         |                          |                          |  |
|-----------------------------------------------|---------------------------|--------------------------|-----------------------------------------------------------------------------------------------------------------|-------------------------------------------------------------------------|--------------------------|--------------------------|--|
| Finish Rank 11                                |                           |                          | Race 8: The                                                                                                     | Race 8: The Sportsbet Goodwood - 1200m                                  |                          |                          |  |
| Fastest Section Time (Section)0:10.82 (L1000) |                           | 32 (L1000)               | The second se | 11 May 2024 - 4:02PM                                                    |                          |                          |  |
| Top Speed [km/h] (Section)                    | 67.8 (                    | Overall)                 | RACINGSA                                                                                                        | RACINGSA Track Rating: Good 4, Weather: Fine, Rail Position: +4m Entire |                          | Morphettville            |  |
| Race State                                    | Race State Finished       |                          |                                                                                                                 |                                                                         | Sectional 605m           |                          |  |
| Section                                       | Overall                   | L1000                    | L800                                                                                                            | L600                                                                    | L400                     | L200                     |  |
| Section Times                                 | 1:11.08 [11]<br>(0:13.96) | 0:57.12 [5]<br>(0:10.82) | 0:46.30 [5]<br>(0:10.99)                                                                                        | 0:35.31 [5]<br>(0:11.23)                                                | 0:24.08 [5]<br>(0:11.51) | 0:12.57 [3]<br>(0:12.56) |  |
| Average Speed [km/h]                          | 51.6                      | 66.6                     | 65.8                                                                                                            | 64.6                                                                    | 62.8                     | 57.3                     |  |
| Top Speed [km/h]                              | 67.8                      | 67.4                     | 66.7                                                                                                            | 65.4                                                                    | 64.6                     | 59.8                     |  |
| Avg. Dist. to Rail [m]                        | 8.8                       | 2.7                      | 1.4                                                                                                             | 1.1                                                                     | 4.9                      | 8.7                      |  |
| Avg. Stride Freq. [Hz]                        | 2.4                       | 2.6                      | 2.6                                                                                                             | 2.6                                                                     | 2.6                      | 2.5                      |  |
| Avg. Stride Length [m]                        | 5.9                       | 7.2                      | 7.2                                                                                                             | 7.1                                                                     | 6.7                      | 6.4                      |  |