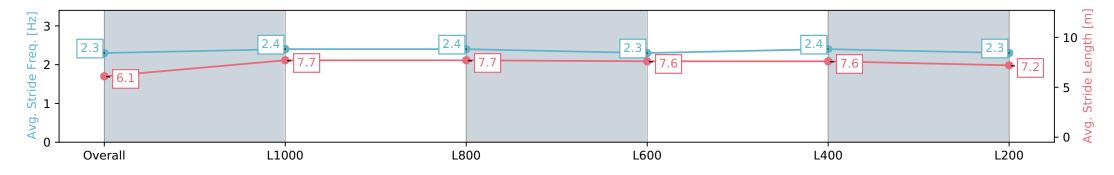

| Horse/Jockey Name SKYBIRD/Beau Mertens |                          |                          | Morphe                                                                                                          | ttville SA - Professional |                                                                 |                          |  |
|----------------------------------------|--------------------------|--------------------------|-----------------------------------------------------------------------------------------------------------------|---------------------------|-----------------------------------------------------------------|--------------------------|--|
| Finish Rank                            | 9                        |                          |                                                                                                                 | Race 8: The               | Sportsbet Goodwood - 1200m                                      | Morphettyille            |  |
| Fastest Section Time (Section)         | 0:10.95                  | 5 (L1000)                | The second se | 1                         | 1 May 2024 - 4:02PM                                             |                          |  |
| Top Speed [km/h] (Section)             | 67.4 (C                  | Overall)                 | RACINGSA                                                                                                        |                           | Track Rating: Good 4, Weather: Fine, Rail Position: +4m Entire, |                          |  |
| Race State                             | Finish                   | Finished                 |                                                                                                                 |                           | Sectional 605m                                                  |                          |  |
| Section                                | Overall                  | L1000                    | L800                                                                                                            | L600                      | L400                                                            | L200                     |  |
| Section Times                          | 1:11.03 [9]<br>(0:13.98) | 0:57.05 [6]<br>(0:10.95) | 0:46.10 [7]<br>(0:11.09)                                                                                        | 0:35.01 [8]<br>(0:11.34)  | 0:23.67 [10]<br>(0:11.37)                                       | 0:12.30 [9]<br>(0:12.30) |  |
| Average Speed [km/h]                   | 51.5                     | 65.7                     | 65.1                                                                                                            | 64.4                      | 63.7                                                            | 58.6                     |  |
| Top Speed [km/h]                       | 66.4                     | 67.4                     | 67.3                                                                                                            | 65.4                      | 64.8                                                            | 62.5                     |  |
| Avg. Dist. to Rail [m]                 | 4.8                      | 2.7                      | 1.2                                                                                                             | 1.9                       | 7.0                                                             | 10.7                     |  |
| Avg. Stride Freq. [Hz]                 | 2.3                      | 2.4                      | 2.4                                                                                                             | 2.3                       | 2.4                                                             | 2.3                      |  |
| Avg. Stride Length [m]                 | 6.1                      | 7.7                      | 7.7                                                                                                             | 7.6                       | 7.6                                                             | 7.2                      |  |