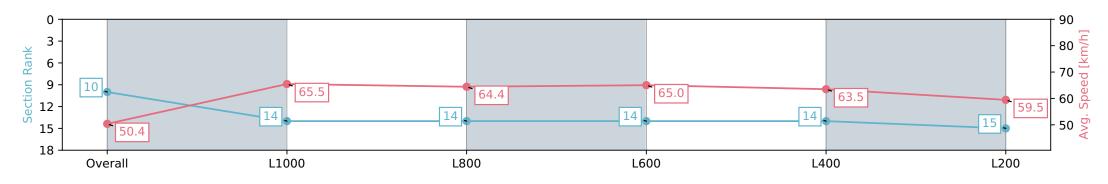

| Horse/Jockey Name              | GRIN                      | ZINGER PRINCE/Emily Finnegan |                           | Morphe                    | ttville SA - Professional                                       |                           |  |
|--------------------------------|---------------------------|------------------------------|---------------------------|---------------------------|-----------------------------------------------------------------|---------------------------|--|
| Finish Rank                    | Finish Rank 10            |                              |                           | Race 8: The               | Sportsbet Goodwood - 1200m                                      |                           |  |
| Fastest Section Time (Section) | 0:10.9                    | 99 (L1000)                   | m                         | 1                         | L1 May 2024 - 4:02PM                                            | Morphettville             |  |
| Top Speed [km/h] (Section)     | 66.3 (                    | L800)                        | RACINGSA                  | Track Rating: Good 4      | Track Rating: Good 4, Weather: Fine, Rail Position: +4m Entire, |                           |  |
| Race State                     | Finisł                    | Finished                     |                           | Č .                       | Sectional 605m                                                  |                           |  |
| Section                        | Overall                   | L1000                        | L800                      | L600                      | L400                                                            | L200                      |  |
| Section Times                  | 1:11.08 [10]<br>(0:14.31) | 0:56.77 [14]<br>(0:10.99)    | 0:45.78 [14]<br>(0:11.21) | 0:34.57 [14]<br>(0:11.10) | 0:23.47 [14]<br>(0:11.36)                                       | 0:12.11 [15]<br>(0:12.11) |  |
| Average Speed [km/h]           | 50.4                      | 65.5                         | 64.4                      | 65.0                      | 63.5                                                            | 59.5                      |  |
| Top Speed [km/h]               | 65.6                      | 65.9                         | 65.8                      | 66.3                      | 65.6                                                            | 63.6                      |  |
| Avg. Dist. to Rail [m]         | 7.6                       | 3.1                          | 1.1                       | 0.9                       | 3.0                                                             | 4.4                       |  |
| Avg. Stride Freq. [Hz]         | 2.2                       | 2.4                          | 2.3                       | 2.4                       | 2.4                                                             | 2.3                       |  |
| Avg. Stride Length [m]         | 6.1                       | 7.7                          | 7.7                       | 7.6                       | 7.3                                                             | 7.1                       |  |