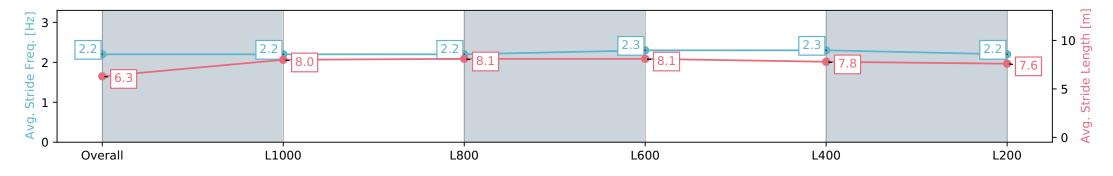

| Horse/Jockey Name              | SGHIR                    | RRIPA/Craig Newitt        |                                                                                                                | Morphe                                                   | ttville SA - Professional  |                           |  |
|--------------------------------|--------------------------|---------------------------|----------------------------------------------------------------------------------------------------------------|----------------------------------------------------------|----------------------------|---------------------------|--|
| Finish Rank                    | 8                        |                           |                                                                                                                | Race 8: The                                              | Sportsbet Goodwood - 1200m |                           |  |
| Fastest Section Time (Section) | 0:11.00                  | 0 (L600)                  | The second s | 1                                                        | Morphettville              |                           |  |
| Top Speed [km/h] (Section)     | 67.2 (L                  | _800)                     | RACINGSA                                                                                                       | RACINGSA<br>Track Rating: Good 4, Weather: Fine, Rail Po |                            |                           |  |
| Race State                     | Finish                   | Finished                  |                                                                                                                | <b>.</b>                                                 | Sectional 605m             |                           |  |
| Section                        | Overall                  | L1000                     | L800                                                                                                           | L600                                                     | L400                       | L200                      |  |
| Section Times                  | 1:11.01 [8]<br>(0:14.36) | 0:56.65 [15]<br>(0:11.16) | 0:45.49 [15]<br>(0:11.11)                                                                                      | 0:34.38 [15]<br>(0:11.00)                                | 0:23.38 [15]<br>(0:11.24)  | 0:12.14 [14]<br>(0:12.14) |  |
| Average Speed [km/h]           | 50.2                     | 64.5                      | 65.6                                                                                                           | 66.4                                                     | 64.7                       | 59.3                      |  |
| Top Speed [km/h]               | 65.0                     | 65.5                      | 67.1                                                                                                           | 67.2                                                     | 66.1                       | 62.9                      |  |
| Avg. Dist. to Rail [m]         | 11.2                     | 4.9                       | 3.2                                                                                                            | 3.0                                                      | 8.3                        | 12.3                      |  |
| Avg. Stride Freq. [Hz]         | 2.2                      | 2.2                       | 2.2                                                                                                            | 2.3                                                      | 2.3                        | 2.2                       |  |
| Avg. Stride Length [m]         | 6.3                      | 8.0                       | 8.1                                                                                                            | 8.1                                                      | 7.8                        | 7.6                       |  |