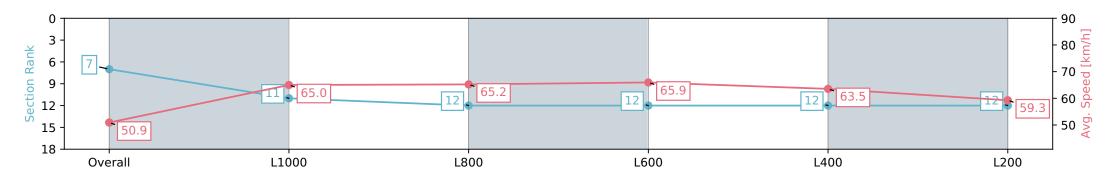

Report Created: Sat 11 May 2024 17:13:30 GMT+10 (Note: Timing is based on positional data)

- [] Ranking at each section and finish
- -:--- No data available at this section
- NA No data available

| Horse/Jockey Name              | WHAT                     | YOU NEED/Craig Williams   |                                                                                                                 | Morphe                    | ttville SA - Professional                                       |                           |  |
|--------------------------------|--------------------------|---------------------------|-----------------------------------------------------------------------------------------------------------------|---------------------------|-----------------------------------------------------------------|---------------------------|--|
| Finish Rank                    | 7                        |                           |                                                                                                                 | Race 8: The               | Race 8: The Sportsbet Goodwood - 1200m<br>11 May 2024 - 4:02PM  |                           |  |
| Fastest Section Time (Section) | 0:11.0                   | 6 (L1000)                 | The second se | <u>-</u>                  |                                                                 |                           |  |
| Top Speed [km/h] (Section)     | 67.2 (L                  | _1000)                    | RACINGSA                                                                                                        | Track Rating: Good 4      | Track Rating: Good 4, Weather: Fine, Rail Position: +4m Entire, |                           |  |
| Race State                     | Finish                   | ed                        |                                                                                                                 | <sup>o</sup>              |                                                                 |                           |  |
| Section                        | Overall                  | L1000                     | L800                                                                                                            | L600                      | L400                                                            | L200                      |  |
| Section Times                  | 1:11.00 [7]<br>(0:14.17) | 0:56.83 [11]<br>(0:11.06) | 0:45.77 [12]<br>(0:11.14)                                                                                       | 0:34.63 [12]<br>(0:11.07) | 0:23.56 [12]<br>(0:11.42)                                       | 0:12.14 [12]<br>(0:12.14) |  |
| Average Speed [km/h]           | 50.9                     | 65.0                      | 65.2                                                                                                            | 65.9                      | 63.5                                                            | 59.3                      |  |
| Top Speed [km/h]               | 65.7                     | 66.4                      | 67.2                                                                                                            | 66.4                      | 65.1                                                            | 63.9                      |  |
| Avg. Dist. to Rail [m]         | 9.2                      | 4.9                       | 2.6                                                                                                             | 2.5                       | 7.7                                                             | 11.8                      |  |
| Avg. Stride Freq. [Hz]         | 2.3                      | 2.4                       | 2.4                                                                                                             | 2.4                       | 2.4                                                             | 2.3                       |  |
| Avg. Stride Length [m]         | 6.1                      | 7.6                       | 7.7                                                                                                             | 7.7                       | 7.3                                                             | 6.9                       |  |