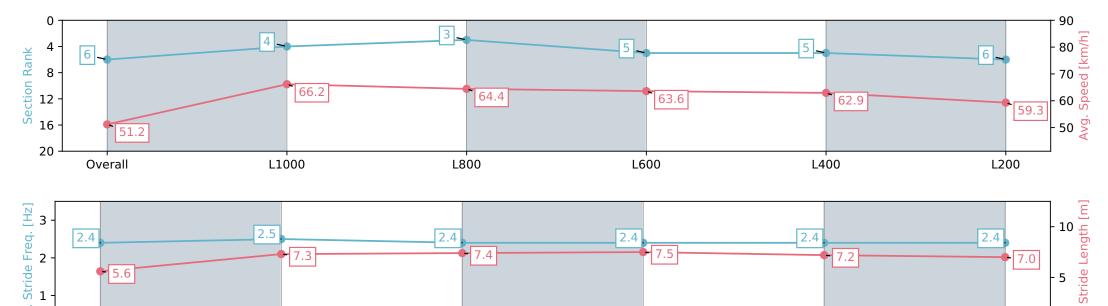

### Race 6: Sportsbet Proud Miss Stakes - 1200m

11 May 2024 - 2:45PM

L400

| Section                | Overall                  | L1000                    | L800                     | L600                     | L400                     | L200                     |
|------------------------|--------------------------|--------------------------|--------------------------|--------------------------|--------------------------|--------------------------|
| Section Times          | 1:11.56 [6]<br>(0:14.08) | 0:57.48 [4]<br>(0:10.88) | 0:46.60 [3]<br>(0:11.39) | 0:35.21 [5]<br>(0:11.55) | 0:23.66 [5]<br>(0:11.53) | 0:12.13 [6]<br>(0:12.13) |
| Average Speed [km/h]   | 51.2                     | 66.2                     | 64.4                     | 63.6                     | 62.9                     | 59.3                     |
| Top Speed [km/h]       | 65.7                     | 67.0                     | 65.8                     | 65.3                     | 64.3                     | 62.5                     |
| Avg. Dist. to Rail [m] | 7.0                      | 5.4                      | 5.0                      | 4.0                      | 6.5                      | 8.4                      |
| Avg. Stride Freq. [Hz] | 2.4                      | 2.5                      | 2.4                      | 2.4                      | 2.4                      | 2.4                      |
| Avg. Stride Length [m] | 5.6                      | 7.3                      | 7.4                      | 7.5                      | 7.2                      | 7.0                      |