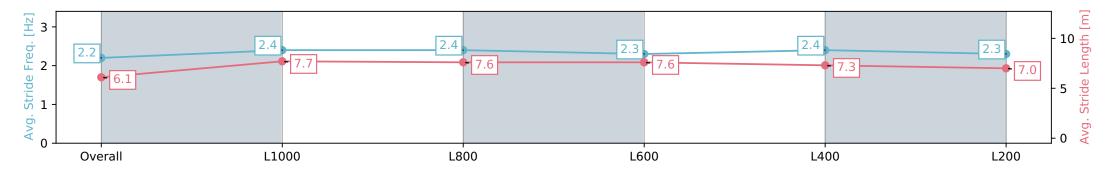

### Horse/Jockey Name **RIGHT TO PARTY/Lachlan Neindorf Finish Rank**

2

0:10.97 (L1000)

67.3 (Overall)

**Finished** 

### Race 6: Sportsbet Proud Miss Stakes - 1200m

11 May 2024 - 2:45PM

| Section                | Overall                  | L1000                     | L800                      | L600                      | L400                      | L200                      |
|------------------------|--------------------------|---------------------------|---------------------------|---------------------------|---------------------------|---------------------------|
| Section Times          | 1:11.45 [2]<br>(0:14.50) | 0:56.95 [13]<br>(0:10.97) | 0:45.98 [12]<br>(0:11.36) | 0:34.62 [14]<br>(0:11.60) | 0:23.02 [15]<br>(0:11.16) | 0:11.86 [12]<br>(0:11.86) |
| Average Speed [km/h]   | 49.7                     | 65.7                      | 63.8                      | 62.3                      | 64.7                      | 60.7                      |
| Top Speed [km/h]       | 66.4                     | 67.3                      | 65.7                      | 63.6                      | 67.2                      | 64.6                      |
| Avg. Dist. to Rail [m] | 3.4                      | 2.9                       | 1.8                       | 1.1                       | 2.0                       | 5.4                       |
| Avg. Stride Freq. [Hz] | 2.2                      | 2.4                       | 2.3                       | 2.3                       | 2.3                       | 2.3                       |
| Avg. Stride Length [m] | 5.9                      | 7.8                       | 7.7                       | 7.6                       | 7.7                       | 7.5                       |