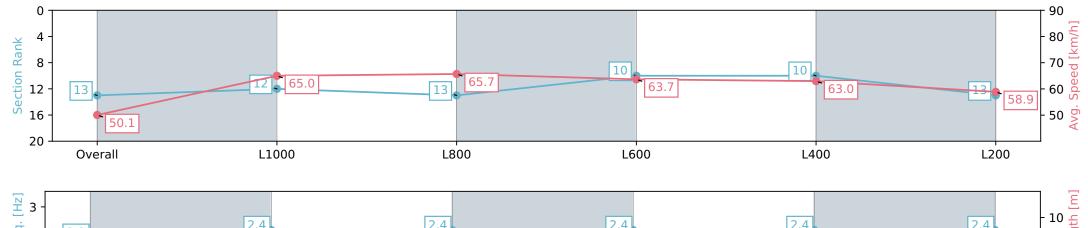

### Race 6: Sportsbet Proud Miss Stakes - 1200m

11 May 2024 - 2:45PM

| Section                | Overall                   | L1000                     | L800                      | L600                      | L400                      | L200                      |
|------------------------|---------------------------|---------------------------|---------------------------|---------------------------|---------------------------|---------------------------|
| Section Times          | 1:11.92 [13]<br>(0:14.40) | 0:57.52 [12]<br>(0:11.08) | 0:46.44 [13]<br>(0:11.10) | 0:35.34 [10]<br>(0:11.55) | 0:23.79 [10]<br>(0:11.55) | 0:12.24 [13]<br>(0:12.24) |
| Average Speed [km/h]   | 50.1                      | 65.0                      | 65.7                      | 63.7                      | 63.0                      | 58.9                      |
| Top Speed [km/h]       | 64.8                      | 66.5                      | 67.0                      | 65.0                      | 64.5                      | 61.5                      |
| Avg. Dist. to Rail [m] | 8.6                       | 4.5                       | 3.5                       | 4.2                       | 9.5                       | 14.2                      |
| Avg. Stride Freq. [Hz] | 2.2                       | 2.4                       | 2.4                       | 2.4                       | 2.4                       | 2.4                       |
| Avg. Stride Length [m] | 6.0                       | 7.4                       | 7.6                       | 7.5                       | 7.1                       | 6.8                       |