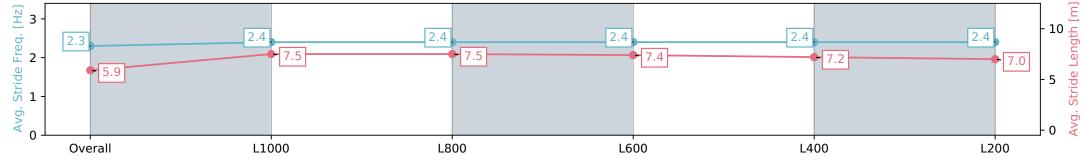

### Horse/Jockey Name BOOGNISH/Jamie Kah Finish Rank 1 Fastest Section Time (Section) Top Speed [km/h] (Section) 68.4 (L800)

**Finished** 

### Race 6: Sportsbet Proud Miss Stakes - 1200m

11 May 2024 - 2:45PM

| Section                | Overall                  | L1000                     | L800                      | L600                      | L400                     | L200                     |
|------------------------|--------------------------|---------------------------|---------------------------|---------------------------|--------------------------|--------------------------|
| Section Times          | 1:11.40 [1]<br>(0:14.59) | 0:56.81 [15]<br>(0:11.17) | 0:45.64 [16]<br>(0:11.21) | 0:34.43 [16]<br>(0:11.10) | 0:23.33 [9]<br>(0:11.28) | 0:12.05 [3]<br>(0:12.05) |
| Average Speed [km/h]   | 49.4                     | 64.4                      | 64.9                      | 66.3                      | 64.5                     | 59.7                     |
| Top Speed [km/h]       | 63.4                     | 65.3                      | 65.4                      | 68.4                      | 65.4                     | 63.5                     |
| Avg. Dist. to Rail [m] | 12.8                     | 4.8                       | 2.6                       | 4.3                       | 9.9                      | 12.3                     |
| Avg. Stride Freq. [Hz] | 2.2                      | 2.2                       | 2.2                       | 2.3                       | 2.3                      | 2.3                      |
| Avg. Stride Length [m] | 6.1                      | 7.9                       | 8.1                       | 8.0                       | 7.5                      | 7.3                      |