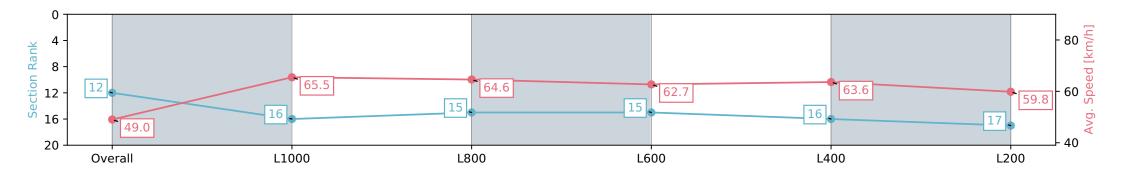

Report Created: Sat 11 May 2024 15:39:38 GMT+10 (Note: Timing is based on positional data)

[] Ranking at each section and finish

-:--- No data available at this section

NA No data available

Horse/Jockey Name EXTREMELY ROWDY/Daniel Stackhouse
Finish Rank 12
Fastest Section Time (Section) 0:10.98 (L1000)

### Race 6: Sportsbet Proud Miss Stakes - 1200m

11 May 2024 - 2:45PM

Track Rating: Good 4, Weather: Fine, Rail Position: +4m Entire, Sectional 605m

| Section                | Overall                   | L1000                     | L800                      | L600                      | L400                      | L200                      |
|------------------------|---------------------------|---------------------------|---------------------------|---------------------------|---------------------------|---------------------------|
| Section Times          | 1:11.87 [12]<br>(0:14.69) | 0:57.18 [16]<br>(0:10.98) | 0:46.20 [15]<br>(0:11.25) | 0:34.95 [15]<br>(0:11.56) | 0:23.39 [16]<br>(0:11.36) | 0:12.03 [17]<br>(0:12.03) |
| Average Speed [km/h]   | 49.0                      | 65.5                      | 64.6                      | 62.7                      | 63.6                      | 59.8                      |
| Top Speed [km/h]       | 65.6                      | 66.7                      | 68.2                      | 64.3                      | 65.5                      | 64.7                      |
| Avg. Dist. to Rail [m] | 8.4                       | 3.0                       | 2.3                       | 1.4                       | 5.6                       | 14.0                      |
| Avg. Stride Freq. [Hz] | 2.5                       | 2.6                       | 2.5                       | 2.4                       | 2.5                       | 2.5                       |
| Avg. Stride Length [m] | 5.3                       | 7.1                       | 7.1                       | 7.2                       | 7.1                       | 6.7                       |