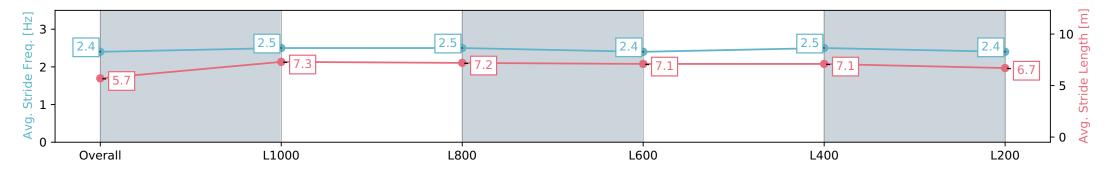

### Race 6: Sportsbet Proud Miss Stakes - 1200m

11 May 2024 - 2:45PM

Track Rating: Good 4, Weather: Fine, Rail Position: +4m Entire, Sectional 605m

| Section                | Overall                  | L1000                    | L800                     | L600                     | L400                     | L200                     |
|------------------------|--------------------------|--------------------------|--------------------------|--------------------------|--------------------------|--------------------------|
| Section Times          | 1:11.58 [7]<br>(0:13.99) | 0:57.59 [2]<br>(0:10.98) | 0:46.61 [4]<br>(0:11.28) | 0:35.32 [4]<br>(0:11.64) | 0:23.68 [4]<br>(0:11.48) | 0:12.20 [4]<br>(0:12.20) |
| Average Speed [km/h]   | 51.5                     | 65.6                     | 64.0                     | 62.0                     | 62.8                     | 59.0                     |
| Top Speed [km/h]       | 66.9                     | 66.7                     | 65.7                     | 63.9                     | 64.2                     | 61.9                     |
| Avg. Dist. to Rail [m] | 5.4                      | 2.5                      | 1.0                      | 0.7                      | 1.9                      | 4.3                      |
| Avg. Stride Freq. [Hz] | 2.4                      | 2.5                      | 2.5                      | 2.4                      | 2.5                      | 2.4                      |
| Avg. Stride Length [m] | 5.7                      | 7.3                      | 7.2                      | 7.1                      | 7.1                      | 6.7                      |