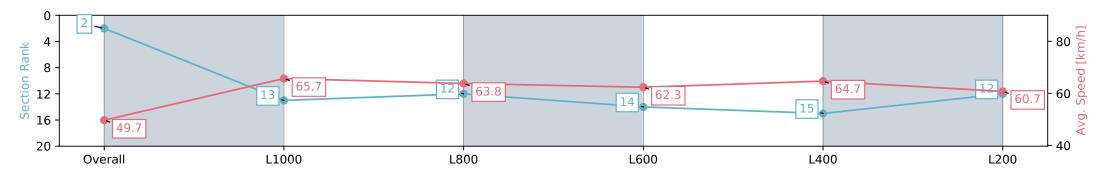

### Horse/Jockey Name **RIGHT TO PARTY/Lachlan Neindorf Finish Rank**

2

0:10.97 (L1000)

67.3 (Overall)

**Finished** 

### Race 6: Sportsbet Proud Miss Stakes - 1200m

11 May 2024 - 2:45PM

| Section                | Overall                  | L1000                     | L800                      | L600                      | L400                      | L200                      |
|------------------------|--------------------------|---------------------------|---------------------------|---------------------------|---------------------------|---------------------------|
| Section Times          | 1:11.45 [2]<br>(0:14.50) | 0:56.95 [13]<br>(0:10.97) | 0:45.98 [12]<br>(0:11.36) | 0:34.62 [14]<br>(0:11.60) | 0:23.02 [15]<br>(0:11.16) | 0:11.86 [12]<br>(0:11.86) |
| Average Speed [km/h]   | 49.7                     | 65.7                      | 63.8                      | 62.3                      | 64.7                      | 60.7                      |
| Top Speed [km/h]       | 66.4                     | 67.3                      | 65.7                      | 63.6                      | 67.2                      | 64.6                      |
| Avg. Dist. to Rail [m] | 3.4                      | 2.9                       | 1.8                       | 1.1                       | 2.0                       | 5.4                       |
| Avg. Stride Freq. [Hz] | 2.2                      | 2.4                       | 2.3                       | 2.3                       | 2.3                       | 2.3                       |
| Avg. Stride Length [m] | 5.9                      | 7.8                       | 7.7                       | 7.6                       | 7.7                       | 7.5                       |

Report Created: Sat 11 May 2024 15:39:15 GMT+10 (Note: Timing is based on positional data)

Ranking at each section and finish

No data available at this section

**Fastest Section Time (Section)** 

Top Speed [km/h] (Section)