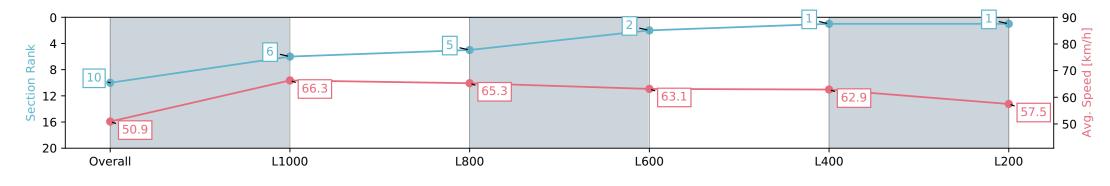

### Horse/Jockey Name BOOGNISH/Jamie Kah Finish Rank 1 Fastest Section Time (Section) Top Speed [km/h] (Section) 68.4 (L800)

**Finished** 

### Race 6: Sportsbet Proud Miss Stakes - 1200m

11 May 2024 - 2:45PM

| Section                | Overall                  | L1000                     | L800                      | L600                      | L400                     | L200                     |
|------------------------|--------------------------|---------------------------|---------------------------|---------------------------|--------------------------|--------------------------|
| Section Times          | 1:11.40 [1]<br>(0:14.59) | 0:56.81 [15]<br>(0:11.17) | 0:45.64 [16]<br>(0:11.21) | 0:34.43 [16]<br>(0:11.10) | 0:23.33 [9]<br>(0:11.28) | 0:12.05 [3]<br>(0:12.05) |
| Average Speed [km/h]   | 49.4                     | 64.4                      | 64.9                      | 66.3                      | 64.5                     | 59.7                     |
| Top Speed [km/h]       | 63.4                     | 65.3                      | 65.4                      | 68.4                      | 65.4                     | 63.5                     |
| Avg. Dist. to Rail [m] | 12.8                     | 4.8                       | 2.6                       | 4.3                       | 9.9                      | 12.3                     |
| Avg. Stride Freq. [Hz] | 2.2                      | 2.2                       | 2.2                       | 2.3                       | 2.3                      | 2.3                      |
| Avg. Stride Length [m] | 6.1                      | 7.9                       | 8.1                       | 8.0                       | 7.5                      | 7.3                      |