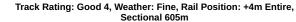

### Race 6: Sportsbet Proud Miss Stakes - 1200m

11 May 2024 - 2:45PM

| Section                | Overall                   | L1000                    | L800                     | L600                     | L400                      | L200                      |
|------------------------|---------------------------|--------------------------|--------------------------|--------------------------|---------------------------|---------------------------|
| Section Times          | 1:12.02 [16]<br>(0:14.20) | 0:57.82 [7]<br>(0:10.88) | 0:46.94 [6]<br>(0:11.33) | 0:35.61 [7]<br>(0:11.78) | 0:23.83 [11]<br>(0:11.52) | 0:12.31 [14]<br>(0:12.31) |
| Average Speed [km/h]   | 50.8                      | 66.1                     | 64.0                     | 62.2                     | 63.1                      | 58.5                      |
| Top Speed [km/h]       | 65.1                      | 67.7                     | 64.9                     | 64.2                     | 64.5                      | 62.9                      |
| Avg. Dist. to Rail [m] | 2.2                       | 1.7                      | 1.3                      | 3.6                      | 7.6                       | 10.5                      |
| Avg. Stride Freq. [Hz] | 2.2                       | 2.4                      | 2.3                      | 2.3                      | 2.3                       | 2.3                       |
| Avg. Stride Length [m] | 6.1                       | 7.6                      | 7.7                      | 7.5                      | 7.5                       | 7.2                       |