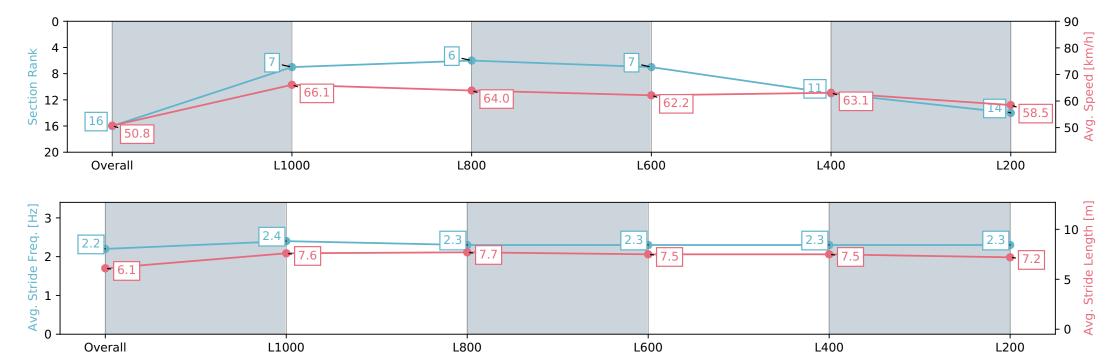

### Race 6: Sportsbet Proud Miss Stakes - 1200m

11 May 2024 - 2:45PM

| Section                | Overall                   | L1000                    | L800                     | L600                     | L400                      | L200                      |
|------------------------|---------------------------|--------------------------|--------------------------|--------------------------|---------------------------|---------------------------|
| Section Times          | 1:12.02 [16]<br>(0:14.20) | 0:57.82 [7]<br>(0:10.88) | 0:46.94 [6]<br>(0:11.33) | 0:35.61 [7]<br>(0:11.78) | 0:23.83 [11]<br>(0:11.52) | 0:12.31 [14]<br>(0:12.31) |
| Average Speed [km/h]   | 50.8                      | 66.1                     | 64.0                     | 62.2                     | 63.1                      | 58.5                      |
| Top Speed [km/h]       | 65.1                      | 67.7                     | 64.9                     | 64.2                     | 64.5                      | 62.9                      |
| Avg. Dist. to Rail [m] | 2.2                       | 1.7                      | 1.3                      | 3.6                      | 7.6                       | 10.5                      |
| Avg. Stride Freq. [Hz] | 2.2                       | 2.4                      | 2.3                      | 2.3                      | 2.3                       | 2.3                       |
| Avg. Stride Length [m] | 6.1                       | 7.6                      | 7.7                      | 7.5                      | 7.5                       | 7.2                       |