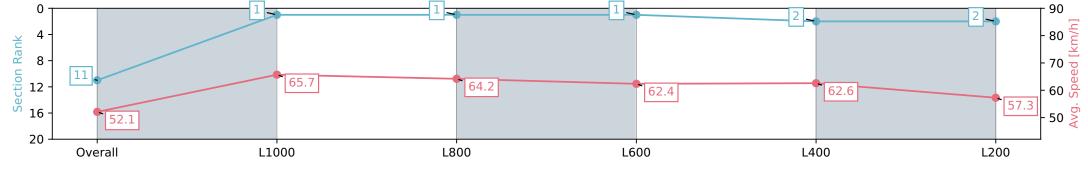

### Horse/Jockey Name WONDERFUL TONIGHT/Craig Newitt Finish Rank 11 Fastest Section Time (Section) 0:10.94 (L1000) Top Speed [km/h] (Section) 66.9 (L1000)

**Finished** 

### Race 6: Sportsbet Proud Miss Stakes - 1200m

11 May 2024 - 2:45PM

| Section                | Overall                   | L1000                    | L800                     | L600                     | L400                     | L200                     |
|------------------------|---------------------------|--------------------------|--------------------------|--------------------------|--------------------------|--------------------------|
| Section Times          | 1:11.86 [11]<br>(0:13.83) | 0:58.03 [1]<br>(0:10.94) | 0:47.09 [1]<br>(0:11.33) | 0:35.76 [1]<br>(0:11.65) | 0:24.11 [2]<br>(0:11.53) | 0:12.58 [2]<br>(0:12.57) |
| Average Speed [km/h]   | 52.1                      | 65.7                     | 64.2                     | 62.4                     | 62.6                     | 57.3                     |
| Top Speed [km/h]       | 66.2                      | 66.9                     | 66.9                     | 64.1                     | 64.0                     | 61.1                     |
| Avg. Dist. to Rail [m] | 12.6                      | 6.8                      | 2.4                      | 1.6                      | 4.6                      | 8.7                      |
| Avg. Stride Freq. [Hz] | 2.3                       | 2.5                      | 2.4                      | 2.4                      | 2.4                      | 2.3                      |
| Avg. Stride Length [m] | 6.1                       | 7.5                      | 7.5                      | 7.3                      | 7.1                      | 6.9                      |