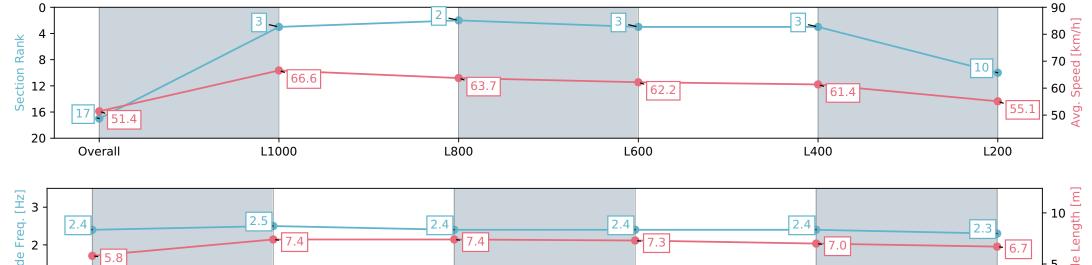

### Race 6: Sportsbet Proud Miss Stakes - 1200m

| Section                | Overall                   | L1000                    | L800                     | L600                     | L400                     | L200                      |
|------------------------|---------------------------|--------------------------|--------------------------|--------------------------|--------------------------|---------------------------|
| Section Times          | 1:12.61 [17]<br>(0:14.02) | 0:58.59 [3]<br>(0:10.82) | 0:47.77 [2]<br>(0:11.32) | 0:36.45 [3]<br>(0:11.63) | 0:24.82 [3]<br>(0:11.75) | 0:13.07 [10]<br>(0:13.07) |
| Average Speed [km/h]   | 51.4                      | 66.6                     | 63.7                     | 62.2                     | 61.4                     | 55.1                      |
| Top Speed [km/h]       | 66.1                      | 68.4                     | 65.9                     | 64.6                     | 63.4                     | 59.4                      |
| Avg. Dist. to Rail [m] | 9.6                       | 4.1                      | 1.3                      | 0.6                      | 3.1                      | 5.9                       |
| Avg. Stride Freq. [Hz] | 2.4                       | 2.5                      | 2.4                      | 2.4                      | 2.4                      | 2.3                       |
| Avg. Stride Length [m] | 5.8                       | 7.4                      | 7.4                      | 7.3                      | 7.0                      | 6.7                       |