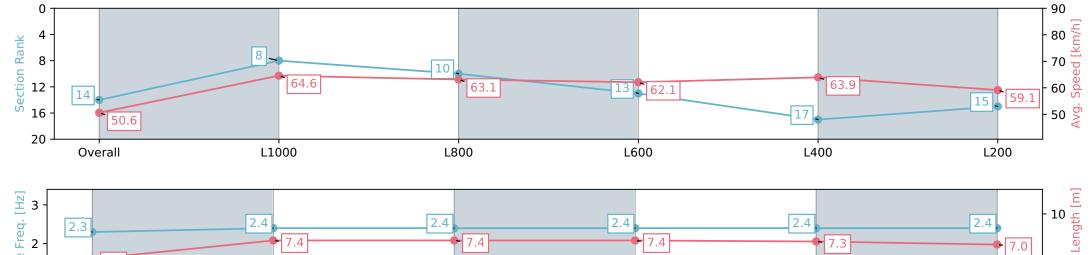

### Horse/Jockey Name MATERIAL DREAMS/Jacob Opperman Finish Rank 14 Fastest Section Time (Section) 0:11.16 (L1000)

67.5 (Overall)

**Finished** 

### Race 6: Sportsbet Proud Miss Stakes - 1200m

Track Rating: Good 4, Weather: Fine, Rail Position: +4m Entire, Sectional 605m

| Section                | Overall                   | L1000                    | L800                      | L600                      | L400                      | L200                      |
|------------------------|---------------------------|--------------------------|---------------------------|---------------------------|---------------------------|---------------------------|
| Section Times          | 1:11.93 [14]<br>(0:14.23) | 0:57.70 [8]<br>(0:11.16) | 0:46.54 [10]<br>(0:11.42) | 0:35.12 [13]<br>(0:11.68) | 0:23.44 [17]<br>(0:11.26) | 0:12.18 [15]<br>(0:12.18) |
| Average Speed [km/h]   | 50.6                      | 64.6                     | 63.1                      | 62.1                      | 63.9                      | 59.1                      |
| Top Speed [km/h]       | 67.5                      | 65.7                     | 65.2                      | 64.1                      | 65.5                      | 63.3                      |
| Avg. Dist. to Rail [m] | 1.8                       | 1.3                      | 0.8                       | 1.2                       | 1.3                       | 3.1                       |
| Avg. Stride Freq. [Hz] | 2.3                       | 2.4                      | 2.4                       | 2.4                       | 2.4                       | 2.4                       |
| Avg. Stride Length [m] | 5.6                       | 7.4                      | 7.4                       | 7.4                       | 7.3                       | 7.0                       |