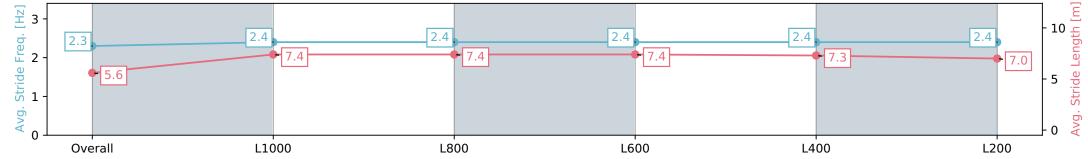

### Horse/Jockey Name MATERIAL DREAMS/Jacob Opperman Finish Rank 14 Fastest Section Time (Section) 0:11.16 (L1000)

67.5 (Overall)

**Finished** 

### Race 6: Sportsbet Proud Miss Stakes - 1200m

Track Rating: Good 4, Weather: Fine, Rail Position: +4m Entire, Sectional 605m

| Section                | Overall                   | L1000                    | L800                      | L600                      | L400                      | L200                      |
|------------------------|---------------------------|--------------------------|---------------------------|---------------------------|---------------------------|---------------------------|
| Section Times          | 1:11.93 [14]<br>(0:14.23) | 0:57.70 [8]<br>(0:11.16) | 0:46.54 [10]<br>(0:11.42) | 0:35.12 [13]<br>(0:11.68) | 0:23.44 [17]<br>(0:11.26) | 0:12.18 [15]<br>(0:12.18) |
| Average Speed [km/h]   | 50.6                      | 64.6                     | 63.1                      | 62.1                      | 63.9                      | 59.1                      |
| Top Speed [km/h]       | 67.5                      | 65.7                     | 65.2                      | 64.1                      | 65.5                      | 63.3                      |
| Avg. Dist. to Rail [m] | 1.8                       | 1.3                      | 0.8                       | 1.2                       | 1.3                       | 3.1                       |
| Avg. Stride Freq. [Hz] | 2.3                       | 2.4                      | 2.4                       | 2.4                       | 2.4                       | 2.4                       |
| Avg. Stride Length [m] | 5.6                       | 7.4                      | 7.4                       | 7.4                       | 7.3                       | 7.0                       |