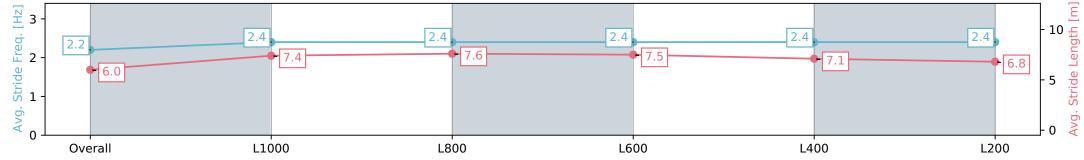

### Race 6: Sportsbet Proud Miss Stakes - 1200m

11 May 2024 - 2:45PM

| Section                | Overall                   | L1000                     | L800                      | L600                      | L400                      | L200                      |
|------------------------|---------------------------|---------------------------|---------------------------|---------------------------|---------------------------|---------------------------|
| Section Times          | 1:11.92 [13]<br>(0:14.40) | 0:57.52 [12]<br>(0:11.08) | 0:46.44 [13]<br>(0:11.10) | 0:35.34 [10]<br>(0:11.55) | 0:23.79 [10]<br>(0:11.55) | 0:12.24 [13]<br>(0:12.24) |
| Average Speed [km/h]   | 50.1                      | 65.0                      | 65.7                      | 63.7                      | 63.0                      | 58.9                      |
| Top Speed [km/h]       | 64.8                      | 66.5                      | 67.0                      | 65.0                      | 64.5                      | 61.5                      |
| Avg. Dist. to Rail [m] | 8.6                       | 4.5                       | 3.5                       | 4.2                       | 9.5                       | 14.2                      |
| Avg. Stride Freq. [Hz] | 2.2                       | 2.4                       | 2.4                       | 2.4                       | 2.4                       | 2.4                       |
| Avg. Stride Length [m] | 6.0                       | 7.4                       | 7.6                       | 7.5                       | 7.1                       | 6.8                       |