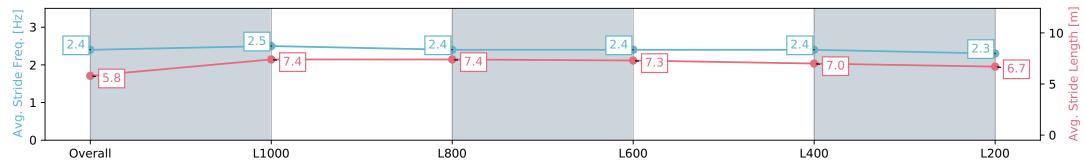

### Race 6: Sportsbet Proud Miss Stakes - 1200m

| Section                | Overall                   | L1000                    | L800                     | L600                     | L400                     | L200                      |
|------------------------|---------------------------|--------------------------|--------------------------|--------------------------|--------------------------|---------------------------|
| Section Times          | 1:12.61 [17]<br>(0:14.02) | 0:58.59 [3]<br>(0:10.82) | 0:47.77 [2]<br>(0:11.32) | 0:36.45 [3]<br>(0:11.63) | 0:24.82 [3]<br>(0:11.75) | 0:13.07 [10]<br>(0:13.07) |
| Average Speed [km/h]   | 51.4                      | 66.6                     | 63.7                     | 62.2                     | 61.4                     | 55.1                      |
| Top Speed [km/h]       | 66.1                      | 68.4                     | 65.9                     | 64.6                     | 63.4                     | 59.4                      |
| Avg. Dist. to Rail [m] | 9.6                       | 4.1                      | 1.3                      | 0.6                      | 3.1                      | 5.9                       |
| Avg. Stride Freq. [Hz] | 2.4                       | 2.5                      | 2.4                      | 2.4                      | 2.4                      | 2.3                       |
| Avg. Stride Length [m] | 5.8                       | 7.4                      | 7.4                      | 7.3                      | 7.0                      | 6.7                       |