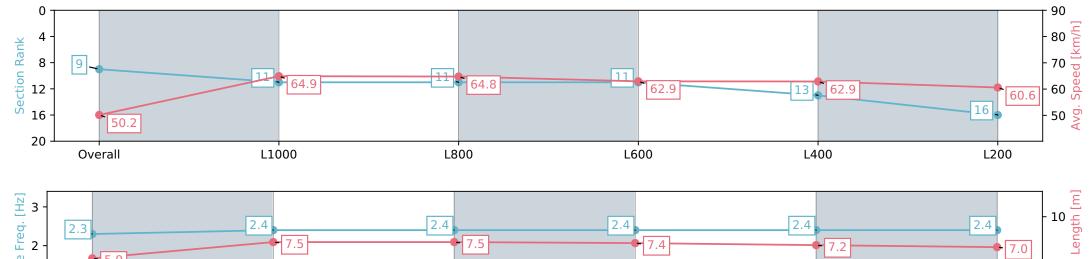

### Race 6: Sportsbet Proud Miss Stakes - 1200m

11 May 2024 - 2:45PM

| Section                | Overall                  | L1000                     | L800                      | L600                      | L400                      | L200                      |
|------------------------|--------------------------|---------------------------|---------------------------|---------------------------|---------------------------|---------------------------|
| Section Times          | 1:11.66 [9]<br>(0:14.36) | 0:57.30 [11]<br>(0:11.09) | 0:46.21 [11]<br>(0:11.21) | 0:35.00 [11]<br>(0:11.59) | 0:23.41 [13]<br>(0:11.53) | 0:11.88 [16]<br>(0:11.88) |
| Average Speed [km/h]   | 50.2                     | 64.9                      | 64.8                      | 62.9                      | 62.9                      | 60.6                      |
| Top Speed [km/h]       | 65.3                     | 66.1                      | 66.1                      | 65.2                      | 64.1                      | 62.2                      |
| Avg. Dist. to Rail [m] | 5.7                      | 3.1                       | 2.5                       | 2.6                       | 5.9                       | 10.8                      |
| Avg. Stride Freq. [Hz] | 2.3                      | 2.4                       | 2.4                       | 2.4                       | 2.4                       | 2.4                       |
| Avg. Stride Length [m] | 5.9                      | 7.5                       | 7.5                       | 7.4                       | 7.2                       | 7.0                       |