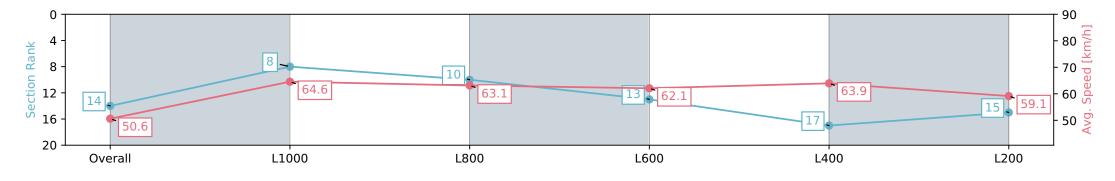

### Horse/Jockey Name MATERIAL DREAMS/Jacob Opperman Finish Rank 14 Fastest Section Time (Section) 0:11.16 (L1000)

67.5 (Overall)

**Finished** 

### Race 6: Sportsbet Proud Miss Stakes - 1200m

Track Rating: Good 4, Weather: Fine, Rail Position: +4m Entire, Sectional 605m

| Section                | Overall                   | L1000                    | L800                      | L600                      | L400                      | L200                      |
|------------------------|---------------------------|--------------------------|---------------------------|---------------------------|---------------------------|---------------------------|
| Section Times          | 1:11.93 [14]<br>(0:14.23) | 0:57.70 [8]<br>(0:11.16) | 0:46.54 [10]<br>(0:11.42) | 0:35.12 [13]<br>(0:11.68) | 0:23.44 [17]<br>(0:11.26) | 0:12.18 [15]<br>(0:12.18) |
| Average Speed [km/h]   | 50.6                      | 64.6                     | 63.1                      | 62.1                      | 63.9                      | 59.1                      |
| Top Speed [km/h]       | 67.5                      | 65.7                     | 65.2                      | 64.1                      | 65.5                      | 63.3                      |
| Avg. Dist. to Rail [m] | 1.8                       | 1.3                      | 0.8                       | 1.2                       | 1.3                       | 3.1                       |
| Avg. Stride Freq. [Hz] | 2.3                       | 2.4                      | 2.4                       | 2.4                       | 2.4                       | 2.4                       |
| Avg. Stride Length [m] | 5.6                       | 7.4                      | 7.4                       | 7.4                       | 7.3                       | 7.0                       |