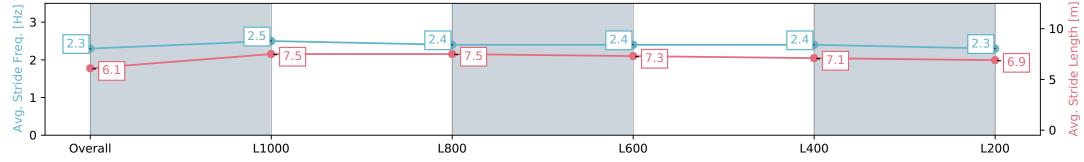

### Horse/Jockey Name WONDERFUL TONIGHT/Craig Newitt Finish Rank 11 Fastest Section Time (Section) 0:10.94 (L1000) Top Speed [km/h] (Section) 66.9 (L1000)

**Finished** 

### Race 6: Sportsbet Proud Miss Stakes - 1200m

11 May 2024 - 2:45PM

| Section                | Overall                   | L1000                    | L800                     | L600                     | L400                     | L200                     |
|------------------------|---------------------------|--------------------------|--------------------------|--------------------------|--------------------------|--------------------------|
| Section Times          | 1:11.86 [11]<br>(0:13.83) | 0:58.03 [1]<br>(0:10.94) | 0:47.09 [1]<br>(0:11.33) | 0:35.76 [1]<br>(0:11.65) | 0:24.11 [2]<br>(0:11.53) | 0:12.58 [2]<br>(0:12.57) |
| Average Speed [km/h]   | 52.1                      | 65.7                     | 64.2                     | 62.4                     | 62.6                     | 57.3                     |
| Top Speed [km/h]       | 66.2                      | 66.9                     | 66.9                     | 64.1                     | 64.0                     | 61.1                     |
| Avg. Dist. to Rail [m] | 12.6                      | 6.8                      | 2.4                      | 1.6                      | 4.6                      | 8.7                      |
| Avg. Stride Freq. [Hz] | 2.3                       | 2.5                      | 2.4                      | 2.4                      | 2.4                      | 2.3                      |
| Avg. Stride Length [m] | 6.1                       | 7.5                      | 7.5                      | 7.3                      | 7.1                      | 6.9                      |