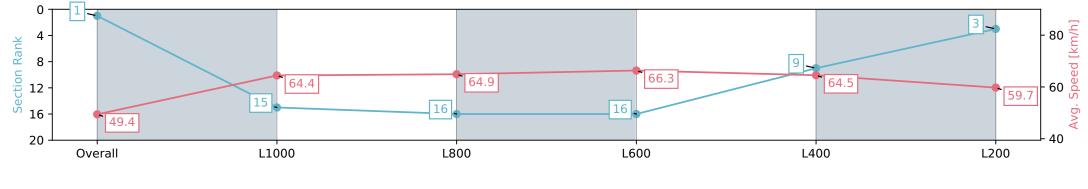

### Race 6: Sportsbet Proud Miss Stakes - 1200m

11 May 2024 - 2:45PM

| Section                | Overall                  | L1000                     | L800                      | L600                      | L400                     | L200                     |
|------------------------|--------------------------|---------------------------|---------------------------|---------------------------|--------------------------|--------------------------|
| Section Times          | 1:11.40 [1]<br>(0:14.59) | 0:56.81 [15]<br>(0:11.17) | 0:45.64 [16]<br>(0:11.21) | 0:34.43 [16]<br>(0:11.10) | 0:23.33 [9]<br>(0:11.28) | 0:12.05 [3]<br>(0:12.05) |
| Average Speed [km/h]   | 49.4                     | 64.4                      | 64.9                      | 66.3                      | 64.5                     | 59.7                     |
| Top Speed [km/h]       | 63.4                     | 65.3                      | 65.4                      | 68.4                      | 65.4                     | 63.5                     |
| Avg. Dist. to Rail [m] | 12.8                     | 4.8                       | 2.6                       | 4.3                       | 9.9                      | 12.3                     |
| Avg. Stride Freq. [Hz] | 2.2                      | 2.2                       | 2.2                       | 2.3                       | 2.3                      | 2.3                      |
| Avg. Stride Length [m] | 6.1                      | 7.9                       | 8.1                       | 8.0                       | 7.5                      | 7.3                      |