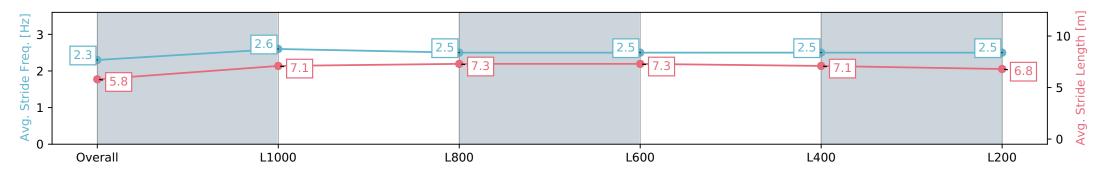

### Horse/Jockey Name AVIATRESS/Jake Toeroek Finish Rank 5 Fastest Section Time (Section) 0:10.98 (L1000) Top Speed [km/h] (Section) 67.2 (Overall)

**Finished** 

### Race 6: Sportsbet Proud Miss Stakes - 1200m

11 May 2024 - 2:45PM

L400

| Section                | Overall                  | L1000                     | L800                     | L600                     | L400                     | L200                     |
|------------------------|--------------------------|---------------------------|--------------------------|--------------------------|--------------------------|--------------------------|
| Section Times          | 1:11.52 [5]<br>(0:14.30) | 0:57.22 [10]<br>(0:10.98) | 0:46.24 [9]<br>(0:11.14) | 0:35.10 [8]<br>(0:11.51) | 0:23.59 [6]<br>(0:11.48) | 0:12.11 [5]<br>(0:12.11) |
| Average Speed [km/h]   | 50.4                     | 65.7                      | 65.4                     | 63.5                     | 63.2                     | 59.5                     |
| Top Speed [km/h]       | 65.5                     | 67.2                      | 66.9                     | 65.0                     | 64.2                     | 63.9                     |
| Avg. Dist. to Rail [m] | 10.0                     | 4.6                       | 3.2                      | 3.0                      | 6.7                      | 9.5                      |
| Avg. Stride Freq. [Hz] | 2.3                      | 2.4                       | 2.4                      | 2.3                      | 2.4                      | 2.4                      |
| Avg. Stride Length [m] | 6.0                      | 7.6                       | 7.6                      | 7.6                      | 7.3                      | 7.1                      |