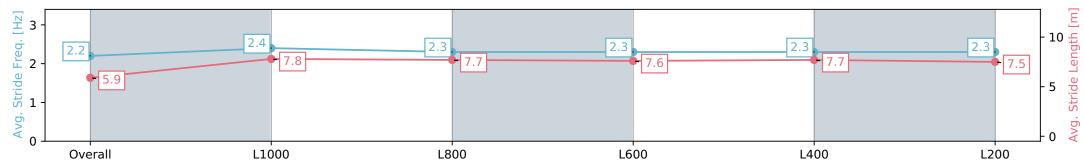

### Horse/Jockey Name **RIGHT TO PARTY/Lachlan Neindorf Finish Rank**

2

0:10.97 (L1000)

67.3 (Overall)

**Finished** 

### Race 6: Sportsbet Proud Miss Stakes - 1200m

11 May 2024 - 2:45PM

| Section                | Overall                  | L1000                     | L800                      | L600                      | L400                      | L200                      |
|------------------------|--------------------------|---------------------------|---------------------------|---------------------------|---------------------------|---------------------------|
| Section Times          | 1:11.45 [2]<br>(0:14.50) | 0:56.95 [13]<br>(0:10.97) | 0:45.98 [12]<br>(0:11.36) | 0:34.62 [14]<br>(0:11.60) | 0:23.02 [15]<br>(0:11.16) | 0:11.86 [12]<br>(0:11.86) |
| Average Speed [km/h]   | 49.7                     | 65.7                      | 63.8                      | 62.3                      | 64.7                      | 60.7                      |
| Top Speed [km/h]       | 66.4                     | 67.3                      | 65.7                      | 63.6                      | 67.2                      | 64.6                      |
| Avg. Dist. to Rail [m] | 3.4                      | 2.9                       | 1.8                       | 1.1                       | 2.0                       | 5.4                       |
| Avg. Stride Freq. [Hz] | 2.2                      | 2.4                       | 2.3                       | 2.3                       | 2.3                       | 2.3                       |
| Avg. Stride Length [m] | 5.9                      | 7.8                       | 7.7                       | 7.6                       | 7.7                       | 7.5                       |

Report Created: Sat 11 May 2024 15:39:15 GMT+10 (Note: Timing is based on positional data)

Ranking at each section and finish

No data available at this section

**Fastest Section Time (Section)** 

Top Speed [km/h] (Section)