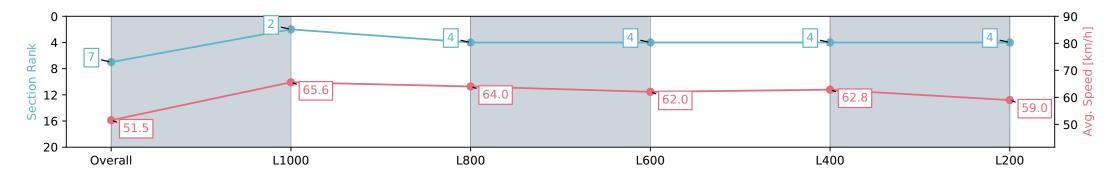

### Race 6: Sportsbet Proud Miss Stakes - 1200m

11 May 2024 - 2:45PM

Track Rating: Good 4, Weather: Fine, Rail Position: +4m Entire, Sectional 605m

| Section                | Overall                  | L1000                    | L800                     | L600                     | L400                     | L200                     |
|------------------------|--------------------------|--------------------------|--------------------------|--------------------------|--------------------------|--------------------------|
| Section Times          | 1:11.58 [7]<br>(0:13.99) | 0:57.59 [2]<br>(0:10.98) | 0:46.61 [4]<br>(0:11.28) | 0:35.32 [4]<br>(0:11.64) | 0:23.68 [4]<br>(0:11.48) | 0:12.20 [4]<br>(0:12.20) |
| Average Speed [km/h]   | 51.5                     | 65.6                     | 64.0                     | 62.0                     | 62.8                     | 59.0                     |
| Top Speed [km/h]       | 66.9                     | 66.7                     | 65.7                     | 63.9                     | 64.2                     | 61.9                     |
| Avg. Dist. to Rail [m] | 5.4                      | 2.5                      | 1.0                      | 0.7                      | 1.9                      | 4.3                      |
| Avg. Stride Freq. [Hz] | 2.4                      | 2.5                      | 2.5                      | 2.4                      | 2.5                      | 2.4                      |
| Avg. Stride Length [m] | 5.7                      | 7.3                      | 7.2                      | 7.1                      | 7.1                      | 6.7                      |