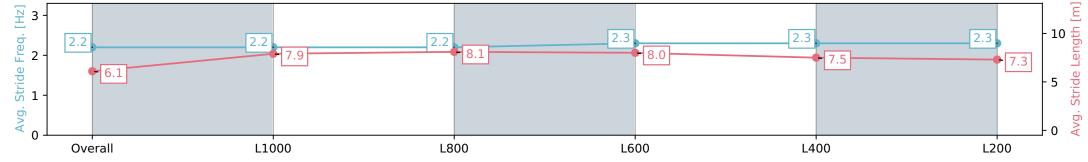

### Race 6: Sportsbet Proud Miss Stakes - 1200m

11 May 2024 - 2:45PM

| Section                | Overall                  | L1000                     | L800                      | L600                      | L400                     | L200                     |
|------------------------|--------------------------|---------------------------|---------------------------|---------------------------|--------------------------|--------------------------|
| Section Times          | 1:11.40 [1]<br>(0:14.59) | 0:56.81 [15]<br>(0:11.17) | 0:45.64 [16]<br>(0:11.21) | 0:34.43 [16]<br>(0:11.10) | 0:23.33 [9]<br>(0:11.28) | 0:12.05 [3]<br>(0:12.05) |
| Average Speed [km/h]   | 49.4                     | 64.4                      | 64.9                      | 66.3                      | 64.5                     | 59.7                     |
| Top Speed [km/h]       | 63.4                     | 65.3                      | 65.4                      | 68.4                      | 65.4                     | 63.5                     |
| Avg. Dist. to Rail [m] | 12.8                     | 4.8                       | 2.6                       | 4.3                       | 9.9                      | 12.3                     |
| Avg. Stride Freq. [Hz] | 2.2                      | 2.2                       | 2.2                       | 2.3                       | 2.3                      | 2.3                      |
| Avg. Stride Length [m] | 6.1                      | 7.9                       | 8.1                       | 8.0                       | 7.5                      | 7.3                      |