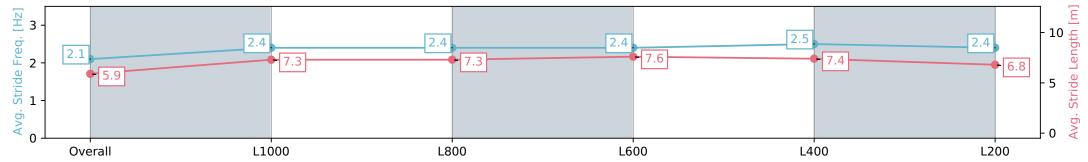

### Race 6: Sportsbet Proud Miss Stakes - 1200m

11 May 2024 - 2:45PM

| Section                | Overall                  | L1000                     | L800                      | L600                      | L400                      | L200                     |
|------------------------|--------------------------|---------------------------|---------------------------|---------------------------|---------------------------|--------------------------|
| Section Times          | 1:11.66 [8]<br>(0:14.88) | 0:56.78 [17]<br>(0:11.09) | 0:45.69 [17]<br>(0:11.27) | 0:34.42 [17]<br>(0:11.05) | 0:23.37 [14]<br>(0:11.19) | 0:12.18 [7]<br>(0:12.18) |
| Average Speed [km/h]   | 48.4                     | 65.0                      | 64.5                      | 66.4                      | 65.0                      | 59.1                     |
| Top Speed [km/h]       | 64.8                     | 65.8                      | 65.7                      | 67.7                      | 65.8                      | 63.9                     |
| Avg. Dist. to Rail [m] | 13.4                     | 5.1                       | 2.7                       | 3.9                       | 8.2                       | 13.0                     |
| Avg. Stride Freq. [Hz] | 2.1                      | 2.4                       | 2.4                       | 2.4                       | 2.5                       | 2.4                      |
| Avg. Stride Length [m] | 5.9                      | 7.3                       | 7.3                       | 7.6                       | 7.4                       | 6.8                      |