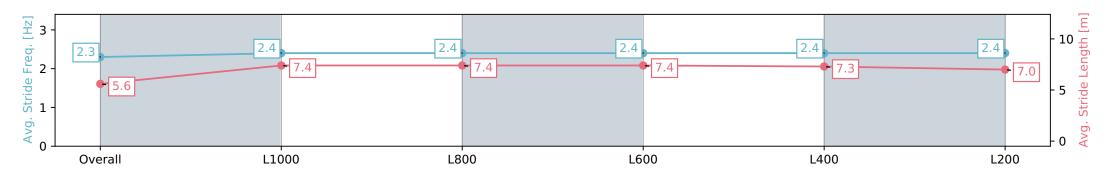

### Horse/Jockey Name MATERIAL DREAMS/Jacob Opperman Finish Rank 14 Fastest Section Time (Section) 0:11.16 (L1000)

67.5 (Overall)

**Finished** 

### Race 6: Sportsbet Proud Miss Stakes - 1200m

Track Rating: Good 4, Weather: Fine, Rail Position: +4m Entire, Sectional 605m

| Section                | Overall                   | L1000                    | L800                      | L600                      | L400                      | L200                      |
|------------------------|---------------------------|--------------------------|---------------------------|---------------------------|---------------------------|---------------------------|
| Section Times          | 1:11.93 [14]<br>(0:14.23) | 0:57.70 [8]<br>(0:11.16) | 0:46.54 [10]<br>(0:11.42) | 0:35.12 [13]<br>(0:11.68) | 0:23.44 [17]<br>(0:11.26) | 0:12.18 [15]<br>(0:12.18) |
| Average Speed [km/h]   | 50.6                      | 64.6                     | 63.1                      | 62.1                      | 63.9                      | 59.1                      |
| Top Speed [km/h]       | 67.5                      | 65.7                     | 65.2                      | 64.1                      | 65.5                      | 63.3                      |
| Avg. Dist. to Rail [m] | 1.8                       | 1.3                      | 0.8                       | 1.2                       | 1.3                       | 3.1                       |
| Avg. Stride Freq. [Hz] | 2.3                       | 2.4                      | 2.4                       | 2.4                       | 2.4                       | 2.4                       |
| Avg. Stride Length [m] | 5.6                       | 7.4                      | 7.4                       | 7.4                       | 7.3                       | 7.0                       |