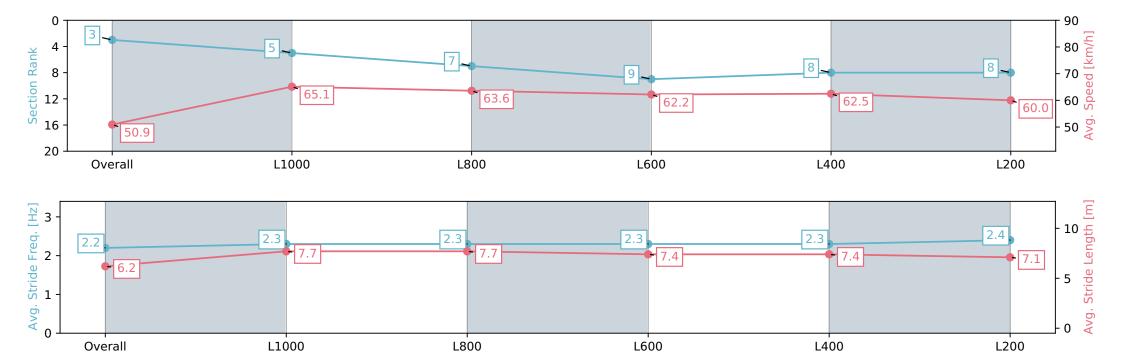

# Horse/Jockey Name GREY RIVER/Todd Pannell Finish Rank 3 Fastest Section Time (Section) 0:11.07 (L1000) Top Speed [km/h] (Section) 66.3 (Overall) Race State Finished

### Race 6: Sportsbet Proud Miss Stakes - 1200m

11 May 2024 - 2:45PM

| Section                | Overall                  | L1000                    | L800                     | L600                     | L400                     | L200                     |
|------------------------|--------------------------|--------------------------|--------------------------|--------------------------|--------------------------|--------------------------|
| Section Times          | 1:11.46 [3]<br>(0:14.12) | 0:57.34 [5]<br>(0:11.07) | 0:46.27 [7]<br>(0:11.28) | 0:34.98 [9]<br>(0:11.51) | 0:23.47 [8]<br>(0:11.50) | 0:11.97 [8]<br>(0:11.97) |
| Average Speed [km/h]   | 50.9                     | 65.1                     | 63.6                     | 62.2                     | 62.5                     | 60.0                     |
| Top Speed [km/h]       | 65.4                     | 66.3                     | 64.7                     | 63.6                     | 63.6                     | 63.6                     |
| Avg. Dist. to Rail [m] | 2.8                      | 1.3                      | 0.7                      | 1.5                      | 0.7                      | 1.3                      |
| Avg. Stride Freq. [Hz] | 2.2                      | 2.3                      | 2.3                      | 2.3                      | 2.3                      | 2.4                      |
| Avg. Stride Length [m] | 6.2                      | 7.7                      | 7.7                      | 7.4                      | 7.4                      | 7.1                      |

Report Created: Sat 11 May 2024 15:39:18 GMT+10 (Note: Timing is based on positional data)

[] Ranking at each section and finish

-:--.- No data available at this section