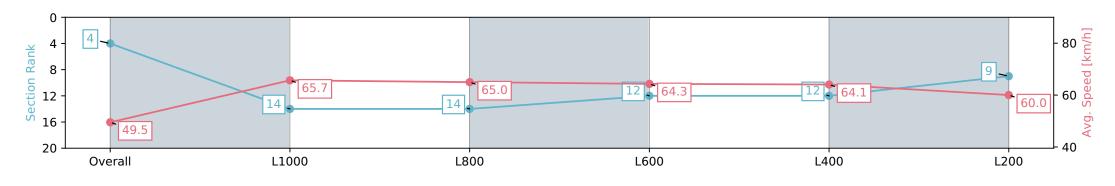

### Horse/Jockey Name ATLANTIC SPIRIT/Alana Kelly Finish Rank 4

0:10.96 (L1000)

66.1 (Overall)

**Fastest Section Time (Section)** 

Top Speed [km/h] (Section)

### Race 6: Sportsbet Proud Miss Stakes - 1200m

| Section                | Overall                  | L1000                     | L800                      | L600                      | L400                      | L200                     |
|------------------------|--------------------------|---------------------------|---------------------------|---------------------------|---------------------------|--------------------------|
| Section Times          | 1:11.52 [4]<br>(0:14.56) | 0:56.96 [14]<br>(0:10.96) | 0:46.00 [14]<br>(0:11.22) | 0:34.78 [12]<br>(0:11.46) | 0:23.32 [12]<br>(0:11.32) | 0:12.00 [9]<br>(0:12.00) |
| Average Speed [km/h]   | 49.5                     | 65.7                      | 65.0                      | 64.3                      | 64.1                      | 60.0                     |
| Top Speed [km/h]       | 65.8                     | 66.1                      | 65.7                      | 66.0                      | 65.2                      | 63.0                     |
| Avg. Dist. to Rail [m] | 11.7                     | 4.5                       | 3.1                       | 4.7                       | 6.9                       | 11.5                     |
| Avg. Stride Freq. [Hz] | 2.3                      | 2.6                       | 2.5                       | 2.5                       | 2.5                       | 2.5                      |
| Avg. Stride Length [m] | 5.8                      | 7.1                       | 7.3                       | 7.3                       | 7.1                       | 6.8                      |

Report Created: Sat 11 May 2024 15:39:20 GMT+10 (Note: Timing is based on positional data)

[] Ranking at each section and finish

-:--.- No data available at this section