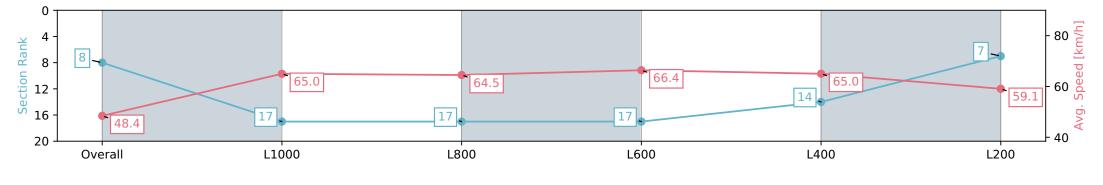

### Race 6: Sportsbet Proud Miss Stakes - 1200m

11 May 2024 - 2:45PM

| Section                | Overall                  | L1000                     | L800                      | L600                      | L400                      | L200                     |
|------------------------|--------------------------|---------------------------|---------------------------|---------------------------|---------------------------|--------------------------|
| Section Times          | 1:11.66 [8]<br>(0:14.88) | 0:56.78 [17]<br>(0:11.09) | 0:45.69 [17]<br>(0:11.27) | 0:34.42 [17]<br>(0:11.05) | 0:23.37 [14]<br>(0:11.19) | 0:12.18 [7]<br>(0:12.18) |
| Average Speed [km/h]   | 48.4                     | 65.0                      | 64.5                      | 66.4                      | 65.0                      | 59.1                     |
| Top Speed [km/h]       | 64.8                     | 65.8                      | 65.7                      | 67.7                      | 65.8                      | 63.9                     |
| Avg. Dist. to Rail [m] | 13.4                     | 5.1                       | 2.7                       | 3.9                       | 8.2                       | 13.0                     |
| Avg. Stride Freq. [Hz] | 2.1                      | 2.4                       | 2.4                       | 2.4                       | 2.5                       | 2.4                      |
| Avg. Stride Length [m] | 5.9                      | 7.3                       | 7.3                       | 7.6                       | 7.4                       | 6.8                      |