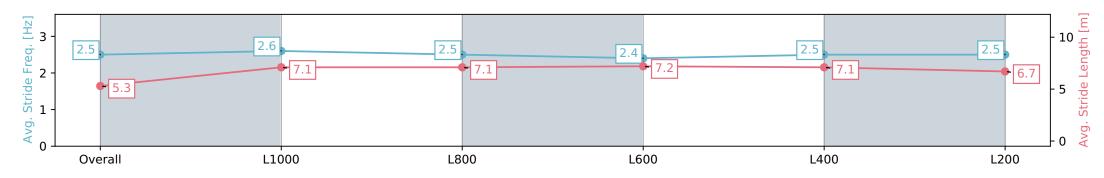

Report Created: Sat 11 May 2024 15:39:38 GMT+10 (Note: Timing is based on positional data)

[] Ranking at each section and finish

-:--- No data available at this section

NA No data available

Horse/Jockey Name EXTREMELY ROWDY/Daniel Stackhouse
Finish Rank 12
Fastest Section Time (Section) 0:10.98 (L1000)

### Race 6: Sportsbet Proud Miss Stakes - 1200m

11 May 2024 - 2:45PM

Track Rating: Good 4, Weather: Fine, Rail Position: +4m Entire, Sectional 605m

| Section                | Overall                   | L1000                     | L800                      | L600                      | L400                      | L200                      |
|------------------------|---------------------------|---------------------------|---------------------------|---------------------------|---------------------------|---------------------------|
| Section Times          | 1:11.87 [12]<br>(0:14.69) | 0:57.18 [16]<br>(0:10.98) | 0:46.20 [15]<br>(0:11.25) | 0:34.95 [15]<br>(0:11.56) | 0:23.39 [16]<br>(0:11.36) | 0:12.03 [17]<br>(0:12.03) |
| Average Speed [km/h]   | 49.0                      | 65.5                      | 64.6                      | 62.7                      | 63.6                      | 59.8                      |
| Top Speed [km/h]       | 65.6                      | 66.7                      | 68.2                      | 64.3                      | 65.5                      | 64.7                      |
| Avg. Dist. to Rail [m] | 8.4                       | 3.0                       | 2.3                       | 1.4                       | 5.6                       | 14.0                      |
| Avg. Stride Freq. [Hz] | 2.5                       | 2.6                       | 2.5                       | 2.4                       | 2.5                       | 2.5                       |
| Avg. Stride Length [m] | 5.3                       | 7.1                       | 7.1                       | 7.2                       | 7.1                       | 6.7                       |