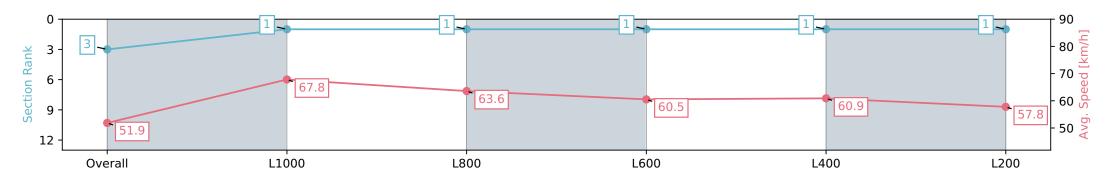

| Horse/Jockey Name              | orse/Jockey Name KARAVAS/Jake Toeroek |                          |                                                                                                                 |                          | ttville SA - Professional         |                          |  |
|--------------------------------|---------------------------------------|--------------------------|-----------------------------------------------------------------------------------------------------------------|--------------------------|-----------------------------------|--------------------------|--|
| Finish Rank                    | 2                                     | 2                        |                                                                                                                 |                          | t David Coles AM Stakes (Formerly |                          |  |
| Fastest Section Time (Section) | 0:10.82                               | 2 (L1000)                | The second se |                          | ional Stakes) - 1200m             |                          |  |
| Top Speed [km/h] (Section)     | 68.7 (C                               | Overall)                 | RACINGSA                                                                                                        |                          | 11 May 2024 - 12:57PM             |                          |  |
| Race State                     | Finish                                | ed                       |                                                                                                                 | Track Rating: Good 4     | -                                 |                          |  |
| Section                        | Overall                               | L1000                    | L800                                                                                                            | L600                     | L400                              | L200                     |  |
| Section Times                  | 1:12.18 [2]<br>(0:14.24)              | 0:57.94 [6]<br>(0:10.82) | 0:47.12 [6]<br>(0:11.43)                                                                                        | 0:35.69 [6]<br>(0:11.77) | 0:23.92 [5]<br>(0:11.57)          | 0:12.34 [2]<br>(0:12.34) |  |
| Average Speed [km/h]           | 50.6                                  | 66.5                     | 63.9                                                                                                            | 62.5                     | 62.6                              | 58.3                     |  |
| Top Speed [km/h]               | 65.9                                  | 68.7                     | 66.0                                                                                                            | 63.3                     | 64.6                              | 61.4                     |  |
| Avg. Dist. to Rail [m]         | 7.6                                   | 3.3                      | 3.5                                                                                                             | 4.5                      | 6.2                               | 8.8                      |  |
| Avg. Stride Freq. [Hz]         | 2.3                                   | 2.5                      | 2.4                                                                                                             | 2.4                      | 2.4                               | 2.4                      |  |
| Avg. Stride Length [m]         | 5.8                                   | 7.5                      | 7.5                                                                                                             | 7.3                      | 7.1                               | 6.9                      |  |