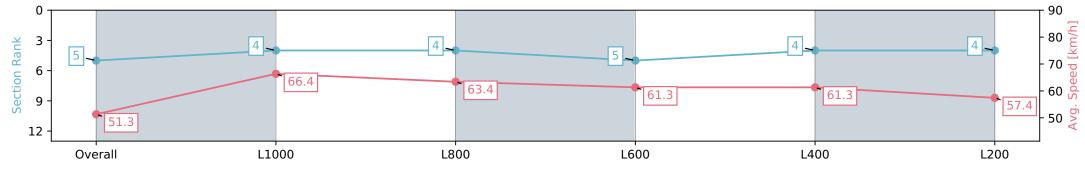

| Horse/Jockey Name              | THAT                     | S ARCHIES GIRL/Jamie Kah |                          | Morphet                  | tville SA - Professional                                                          |                          |
|--------------------------------|--------------------------|--------------------------|--------------------------|--------------------------|-----------------------------------------------------------------------------------|--------------------------|
| Finish Rank                    | 5                        | 5                        |                          |                          | Race 3: Sportsbet David Coles AM Stakes (Formerly<br>National Stakes) - 1200m     |                          |
| Fastest Section Time (Section) | 0:10.8                   | 6 (L1000)                | The second               |                          |                                                                                   |                          |
| Top Speed [km/h] (Section)     | 67.3 (                   | Overall)                 | RACINGSA                 |                          | 11 May 2024 - 12:57PM                                                             |                          |
| Race State                     | Finish                   | Finished                 |                          | Track Rating: Good 4,    | Track Rating: Good 4, Weather: Fine, Rail Position: +4m Entire,<br>Sectional 605m |                          |
| Section                        | Overall                  | L1000                    | L800                     | L600                     | L400                                                                              | L200                     |
| Section Times                  | 1:12.60 [5]<br>(0:14.04) | 0:58.56 [4]<br>(0:10.86) | 0:47.70 [4]<br>(0:11.47) | 0:36.23 [5]<br>(0:11.89) | 0:24.34 [4]<br>(0:11.80)                                                          | 0:12.54 [4]<br>(0:12.54) |
| Average Speed [km/h]           | 51.3                     | 66.4                     | 63.4                     | 61.3                     | 61.3                                                                              | 57.4                     |
| Top Speed [km/h]               | 65.4                     | 67.3                     | 65.5                     | 62.0                     | 62.8                                                                              | 61.9                     |
| Avg. Dist. to Rail [m]         | 6.9                      | 3.8                      | 3.0                      | 2.5                      | 4.3                                                                               | 6.9                      |
| Avg. Stride Freq. [Hz]         | 2.4                      | 2.5                      | 2.4                      | 2.4                      | 2.4                                                                               | 2.3                      |
| Avg. Stride Length [m]         | 5.8                      | 7.5                      | 7.4                      | 7.3                      | 7.2                                                                               | 6.9                      |
|                                |                          |                          |                          |                          |                                                                                   |                          |