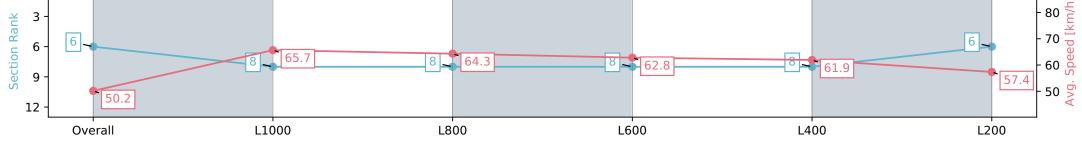

| Horse/Jockey Name             | orse/Jockey Name COLMAR/Billy Egan |                          |                                                                                                                 | Morphettville SA - Professional |                                                               |                          |  |  |
|-------------------------------|------------------------------------|--------------------------|-----------------------------------------------------------------------------------------------------------------|---------------------------------|---------------------------------------------------------------|--------------------------|--|--|
| Finish Rank                   | 6                                  | 6                        |                                                                                                                 |                                 | t David Coles AM Stakes (Formerly                             |                          |  |  |
| astest Section Time (Section) |                                    | 7 (L1000)                | The second se |                                 | ional Stakes) - 1200m                                         |                          |  |  |
| Top Speed [km/h] (Section)    | 67.0 (0                            | Overall)                 | RACINGSA                                                                                                        |                                 | 11 May 2024 - 12:57PM                                         |                          |  |  |
| Race State                    | Finish                             | Finished                 |                                                                                                                 | Track Rating: Good 4            | , Weather: Fine, Rail Position: +4m Entire,<br>Sectional 605m | Im Entire,               |  |  |
| Section                       | Overall                            | L1000                    | L800                                                                                                            | L600                            | L400                                                          | L200                     |  |  |
| Section Times                 | 1:12.68 [6]<br>(0:14.36)           | 0:58.32 [8]<br>(0:10.97) | 0:47.35 [8]<br>(0:11.33)                                                                                        | 0:36.02 [8]<br>(0:11.73)        | 0:24.29 [8]<br>(0:11.73)                                      | 0:12.56 [6]<br>(0:12.56) |  |  |
| Average Speed [km/h]          | 50.2                               | 65.7                     | 64.3                                                                                                            | 62.8                            | 61.9                                                          | 57.4                     |  |  |
| Top Speed [km/h]              | 65.8                               | 67.0                     | 66.9                                                                                                            | 63.2                            | 63.2                                                          | 60.8                     |  |  |
| Avg. Dist. to Rail [m]        | 6.2                                | 2.9                      | 3.0                                                                                                             | 4.3                             | 7.2                                                           | 9.5                      |  |  |
| Avg. Stride Freq. [Hz]        | 2.2                                | 2.3                      | 2.3                                                                                                             | 2.2                             | 2.3                                                           | 2.2                      |  |  |
| Avg. Stride Length [m]        | 6.2                                | 8.0                      | 7.8                                                                                                             | 7.7                             | 7.5                                                           | 7.1                      |  |  |
| 0                             |                                    |                          |                                                                                                                 |                                 |                                                               | 90                       |  |  |
| ∠ 3-                          |                                    |                          |                                                                                                                 |                                 |                                                               | - 80 [4                  |  |  |