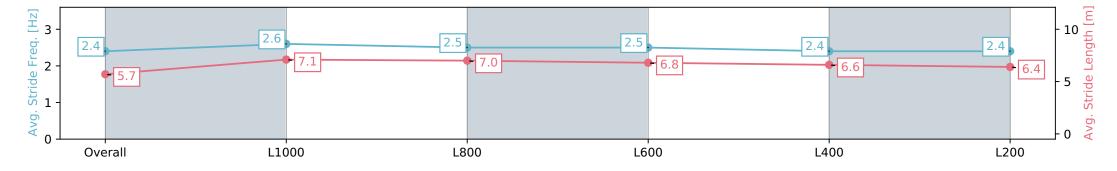

| Horse/Jockey Name              | DIAMO                     | ND BABY/Alana Kelly      |                          | Morphe                   | ttville SA - Professional                                  |                           |  |
|--------------------------------|---------------------------|--------------------------|--------------------------|--------------------------|------------------------------------------------------------|---------------------------|--|
| Finish Rank                    | 10                        | 10                       |                          |                          | t David Coles AM Stakes (Formerly<br>ional Stakes) - 1200m |                           |  |
| Fastest Section Time (Section) | 0:11.03                   | 0:11.03 (L1000)          |                          |                          |                                                            |                           |  |
| Top Speed [km/h] (Section)     | 67.4 (O                   | 67.4 (Overall)           |                          | 11 May 2024 - 12:57PM    |                                                            | Morphettville             |  |
| Race State                     | Finishe                   | Finished                 |                          | Track Rating: Good 4     |                                                            |                           |  |
| Section                        | Overall                   | L1000                    | L800                     | L600                     | L400                                                       | L200                      |  |
| Section Times                  | 1:14.88 [10]<br>(0:14.33) | 1:00.55 [7]<br>(0:11.03) | 0:49.52 [9]<br>(0:11.46) | 0:38.06 [9]<br>(0:12.11) | 0:25.95 [10]<br>(0:12.64)                                  | 0:13.31 [10]<br>(0:13.31) |  |
| Average Speed [km/h]           | 50.2                      | 65.4                     | 63.3                     | 60.1                     | 57.3                                                       | 54.1                      |  |
| Top Speed [km/h]               | 67.4                      | 66.8                     | 64.6                     | 62.4                     | 59.1                                                       | 55.9                      |  |
| Avg. Dist. to Rail [m]         | 3.6                       | 2.4                      | 2.1                      | 2.2                      | 5.4                                                        | 7.8                       |  |
| Avg. Stride Freq. [Hz]         | 2.4                       | 2.6                      | 2.5                      | 2.5                      | 2.4                                                        | 2.4                       |  |
| Avg. Stride Length [m]         | 5.7                       | 7.1                      | 7.0                      | 6.8                      | 6.6                                                        | 6.4                       |  |
| 0                              |                           |                          |                          |                          |                                                            | - 00                      |  |