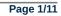

DNF Did not finish

**DNT** Did not track

Saddle cloth number

| Horse/Jockey Name              | FLYER                    | /Craig Williams          |                          | Morphe                   | ttville SA - Professional                                                         |                          |  |
|--------------------------------|--------------------------|--------------------------|--------------------------|--------------------------|-----------------------------------------------------------------------------------|--------------------------|--|
| Finish Rank                    | 1                        | 1                        |                          |                          | t David Coles AM Stakes (Formerly                                                 |                          |  |
| Fastest Section Time (Section) | 0:10.83                  | 0:10.83 (L1000)          |                          |                          | National Stakes) - 1200m                                                          |                          |  |
| Top Speed [km/h] (Section)     | 67.3 (O                  | verall)                  | RACINGSA                 |                          | 11 May 2024 - 12:57PM                                                             |                          |  |
| Race State                     | Finishe                  | ed                       |                          | Track Rating: Good 4     | Track Rating: Good 4, Weather: Fine, Rail Position: +4m Entire,<br>Sectional 605m |                          |  |
| Section                        | Overall                  | L1000                    | L800                     | L600                     | L400                                                                              | L200                     |  |
| Section Times                  | 1:12.11 [1]<br>(0:14.21) | 0:57.90 [5]<br>(0:10.83) | 0:47.07 [5]<br>(0:11.30) | 0:35.77 [4]<br>(0:11.99) | 0:23.78 [7]<br>(0:11.73)                                                          | 0:12.05 [5]<br>(0:12.05) |  |
| Average Speed [km/h]           | 50.7                     | 66.5                     | 64.0                     | 60.7                     | 61.7                                                                              | 59.7                     |  |
| Top Speed [km/h]               | 66.6                     | 67.3                     | 66.8                     | 62.3                     | 63.0                                                                              | 62.3                     |  |
| Avg. Dist. to Rail [m]         | 1.2                      | 1.4                      | 1.1                      | 2.3                      | 4.0                                                                               | 6.5                      |  |
| Avg. Stride Freq. [Hz]         | 2.4                      | 2.5                      | 2.4                      | 2.4                      | 2.4                                                                               | 2.4                      |  |
| Avg. Stride Length [m]         | 5.6                      | 7.3                      | 7.4                      | 7.2                      | 7.2                                                                               | 7.0                      |  |