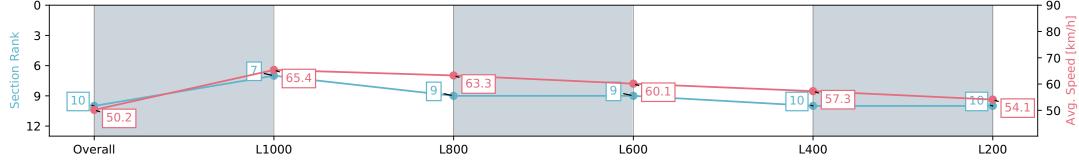

| Horse/Jockey Name              | DIAMO                     | ND BABY/Alana Kelly      |                          | Morphe                   | ttville SA - Professional                                  |                           |  |
|--------------------------------|---------------------------|--------------------------|--------------------------|--------------------------|------------------------------------------------------------|---------------------------|--|
| Finish Rank                    | 10                        | 10                       |                          |                          | t David Coles AM Stakes (Formerly<br>ional Stakes) - 1200m |                           |  |
| Fastest Section Time (Section) | 0:11.03                   | 0:11.03 (L1000)          |                          |                          |                                                            |                           |  |
| Top Speed [km/h] (Section)     | 67.4 (O                   | 67.4 (Overall)           |                          | 11 May 2024 - 12:57PM    |                                                            | Morphettville             |  |
| Race State                     | Finishe                   | Finished                 |                          | Track Rating: Good 4     |                                                            |                           |  |
| Section                        | Overall                   | L1000                    | L800                     | L600                     | L400                                                       | L200                      |  |
| Section Times                  | 1:14.88 [10]<br>(0:14.33) | 1:00.55 [7]<br>(0:11.03) | 0:49.52 [9]<br>(0:11.46) | 0:38.06 [9]<br>(0:12.11) | 0:25.95 [10]<br>(0:12.64)                                  | 0:13.31 [10]<br>(0:13.31) |  |
| Average Speed [km/h]           | 50.2                      | 65.4                     | 63.3                     | 60.1                     | 57.3                                                       | 54.1                      |  |
| Top Speed [km/h]               | 67.4                      | 66.8                     | 64.6                     | 62.4                     | 59.1                                                       | 55.9                      |  |
| Avg. Dist. to Rail [m]         | 3.6                       | 2.4                      | 2.1                      | 2.2                      | 5.4                                                        | 7.8                       |  |
| Avg. Stride Freq. [Hz]         | 2.4                       | 2.6                      | 2.5                      | 2.5                      | 2.4                                                        | 2.4                       |  |
| Avg. Stride Length [m]         | 5.7                       | 7.1                      | 7.0                      | 6.8                      | 6.6                                                        | 6.4                       |  |
| 0                              |                           |                          |                          |                          |                                                            | - 00                      |  |