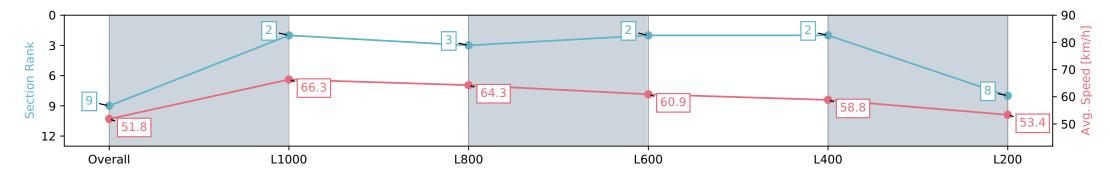

| Horse/Jockey Name              | MYST                     | IC WONDER/Lachlan Neindorf |                                                                                                                 | Morphe                                                                            | ttville SA - Professional          |                          |  |
|--------------------------------|--------------------------|----------------------------|-----------------------------------------------------------------------------------------------------------------|-----------------------------------------------------------------------------------|------------------------------------|--------------------------|--|
| Finish Rank                    | 9                        |                            |                                                                                                                 |                                                                                   | et David Coles AM Stakes (Formerly |                          |  |
| Fastest Section Time (Section) | 0:10.8                   | 36 (L1000)                 | The second se |                                                                                   | ional Stakes) - 1200m              |                          |  |
| Top Speed [km/h] (Section)     | 68.1 (                   | Overall)                   | RACINGSA                                                                                                        |                                                                                   | 11 May 2024 - 12:57PM              |                          |  |
| Race State                     | Finisl                   | ned                        |                                                                                                                 | Track Rating: Good 4, Weather: Fine, Rail Position: +4m Entire,<br>Sectional 605m |                                    | •                        |  |
| Section                        | Overall                  | L1000                      | L800                                                                                                            | L600                                                                              | L400                               | L200                     |  |
| Section Times                  | 1:13.88 [9]<br>(0:13.90) | 0:59.98 [2]<br>(0:10.86)   | 0:49.12 [3]<br>(0:11.33)                                                                                        | 0:37.79 [2]<br>(0:12.00)                                                          | 0:25.79 [2]<br>(0:12.28)           | 0:13.50 [8]<br>(0:13.50) |  |
| Average Speed [km/h]           | 51.8                     | 66.3                       | 64.3                                                                                                            | 60.9                                                                              | 58.8                               | 53.4                     |  |
| Top Speed [km/h]               | 68.1                     | 67.1                       | 67.9                                                                                                            | 61.3                                                                              | 60.7                               | 57.3                     |  |
| Avg. Dist. to Rail [m]         | 3.4                      | 1.5                        | 2.6                                                                                                             | 2.9                                                                               | 5.1                                | 8.0                      |  |
| Avg. Stride Freq. [Hz]         | 2.3                      | 2.4                        | 2.3                                                                                                             | 2.2                                                                               | 2.3                                | 2.1                      |  |
| Avg. Stride Length [m]         | 6.1                      | 7.8                        | 7.5                                                                                                             | 7.5                                                                               | 7.2                                | 6.9                      |  |