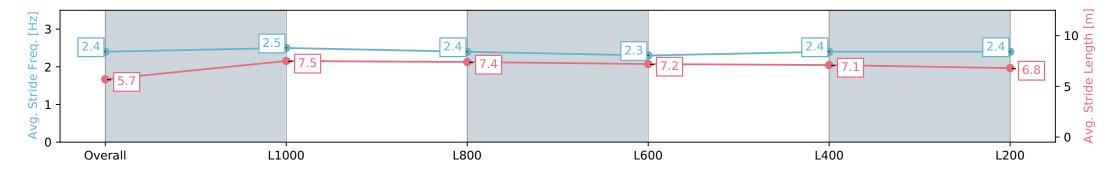

| Horse/Jockey Name              | THE                      | DABBLE EFFECT/Daniel Stackhouse |                                                                                                                 | Morphe                                                                            | ttville SA - Professional         |                          |  |
|--------------------------------|--------------------------|---------------------------------|-----------------------------------------------------------------------------------------------------------------|-----------------------------------------------------------------------------------|-----------------------------------|--------------------------|--|
| Finish Rank                    | 3                        |                                 |                                                                                                                 |                                                                                   | t David Coles AM Stakes (Formerly |                          |  |
| Fastest Section Time (Section) | 0:10.6                   | 61 (L1000)                      | The second se |                                                                                   | National Stakes) - 1200m          |                          |  |
| Top Speed [km/h] (Section)     | 68.9 (                   | Overall)                        | RACINGSA                                                                                                        |                                                                                   | 11 May 2024 - 12:57PM             |                          |  |
| Race State                     |                          | ned                             |                                                                                                                 | Track Rating: Good 4, Weather: Fine, Rail Position: +4m Entire,<br>Sectional 605m |                                   |                          |  |
| Section                        | Overall                  | L1000                           | L800                                                                                                            | L600                                                                              | L400                              | L200                     |  |
| Section Times                  | 1:12.28 [3]<br>(0:13.90) | 0:58.38 [1]<br>(0:10.61)        | 0:47.77 [1]<br>(0:11.45)                                                                                        | 0:36.32 [1]<br>(0:12.00)                                                          | 0:24.32 [1]<br>(0:11.86)          | 0:12.46 [1]<br>(0:12.46) |  |
| Average Speed [km/h]           | 51.9                     | 67.8                            | 63.6                                                                                                            | 60.5                                                                              | 60.9                              | 57.8                     |  |
| Top Speed [km/h]               | 67.5                     | 68.9                            | 66.7                                                                                                            | 61.4                                                                              | 61.7                              | 61.1                     |  |
| Avg. Dist. to Rail [m]         | 5.7                      | 4.3                             | 2.8                                                                                                             | 1.9                                                                               | 3.3                               | 5.0                      |  |
| Avg. Stride Freq. [Hz]         | 2.4                      | 2.5                             | 2.4                                                                                                             | 2.3                                                                               | 2.4                               | 2.4                      |  |
| Avg. Stride Length [m]         | 5.7                      | 7.5                             | 7.4                                                                                                             | 7.2                                                                               | 7.1                               | 6.8                      |  |