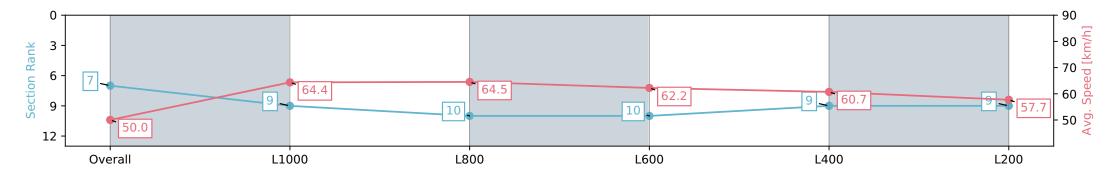

| Horse/Jockey Name              | т                        | EARDROP ROTATION/Todd Pannell |                           | Morphe                    | ttville SA - Professional                                                     |                          |
|--------------------------------|--------------------------|-------------------------------|---------------------------|---------------------------|-------------------------------------------------------------------------------|--------------------------|
| Finish Rank                    | 7                        |                               |                           |                           | Race 3: Sportsbet David Coles AM Stakes (Formerly<br>National Stakes) - 1200m |                          |
| Fastest Section Time (Section) | 0:                       | 11.20 (L1000)                 | The                       |                           |                                                                               |                          |
| Top Speed [km/h] (Section)     | 65                       | 5.8 (L1000)                   | RACINGSA                  |                           | 1 May 2024 - 12:57PM                                                          | Morphettville            |
| Race State                     |                          | inished                       |                           | Track Rating: Good 4      | •                                                                             |                          |
| Section                        | Overall                  | L1000                         | L800                      | L600                      | L400                                                                          | L200                     |
| Section Times                  | 1:12.90 [7]<br>(0:14.40) | 0:58.50 [9]<br>(0:11.20)      | 0:47.30 [10]<br>(0:11.23) | 0:36.07 [10]<br>(0:11.68) | 0:24.39 [9]<br>(0:11.93)                                                      | 0:12.46 [9]<br>(0:12.46) |
| Average Speed [km/h]           | 50.0                     | 64.4                          | 64.5                      | 62.2                      | 60.7                                                                          | 57.7                     |
| Top Speed [km/h]               | 64.3                     | 65.8                          | 65.8                      | 63.3                      | 62.0                                                                          | 60.6                     |
| Avg. Dist. to Rail [m]         | 10.5                     | 5.0                           | 1.7                       | 2.0                       | 5.2                                                                           | 6.8                      |
| Avg. Stride Freq. [Hz]         | 2.3                      | 2.5                           | 2.5                       | 2.4                       | 2.3                                                                           | 2.3                      |
| Avg. Stride Length [m]         | 5.8                      | 7.3                           | 7.3                       | 7.4                       | 7.2                                                                           | 7.1                      |