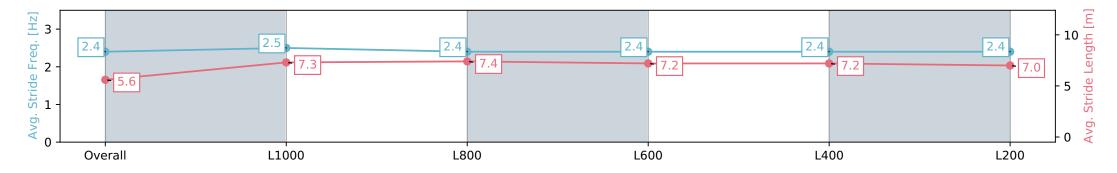

| Horse/Jockey Name              | orse/Jockey Name KARAVAS/Jake Toeroek |                          |                                                                                                                 |                          | ttville SA - Professional         |                          |  |
|--------------------------------|---------------------------------------|--------------------------|-----------------------------------------------------------------------------------------------------------------|--------------------------|-----------------------------------|--------------------------|--|
| Finish Rank                    | 2                                     | 2                        |                                                                                                                 |                          | t David Coles AM Stakes (Formerly |                          |  |
| Fastest Section Time (Section) | 0:10.82                               | 2 (L1000)                | The second se |                          | ional Stakes) - 1200m             |                          |  |
| Top Speed [km/h] (Section)     | 68.7 (C                               | Overall)                 | RACINGSA                                                                                                        |                          | 11 May 2024 - 12:57PM             |                          |  |
| Race State                     | Finish                                | ed                       |                                                                                                                 | Track Rating: Good 4     | -                                 |                          |  |
| Section                        | Overall                               | L1000                    | L800                                                                                                            | L600                     | L400                              | L200                     |  |
| Section Times                  | 1:12.18 [2]<br>(0:14.24)              | 0:57.94 [6]<br>(0:10.82) | 0:47.12 [6]<br>(0:11.43)                                                                                        | 0:35.69 [6]<br>(0:11.77) | 0:23.92 [5]<br>(0:11.57)          | 0:12.34 [2]<br>(0:12.34) |  |
| Average Speed [km/h]           | 50.6                                  | 66.5                     | 63.9                                                                                                            | 62.5                     | 62.6                              | 58.3                     |  |
| Top Speed [km/h]               | 65.9                                  | 68.7                     | 66.0                                                                                                            | 63.3                     | 64.6                              | 61.4                     |  |
| Avg. Dist. to Rail [m]         | 7.6                                   | 3.3                      | 3.5                                                                                                             | 4.5                      | 6.2                               | 8.8                      |  |
| Avg. Stride Freq. [Hz]         | 2.3                                   | 2.5                      | 2.4                                                                                                             | 2.4                      | 2.4                               | 2.4                      |  |
| Avg. Stride Length [m]         | 5.8                                   | 7.5                      | 7.5                                                                                                             | 7.3                      | 7.1                               | 6.9                      |  |