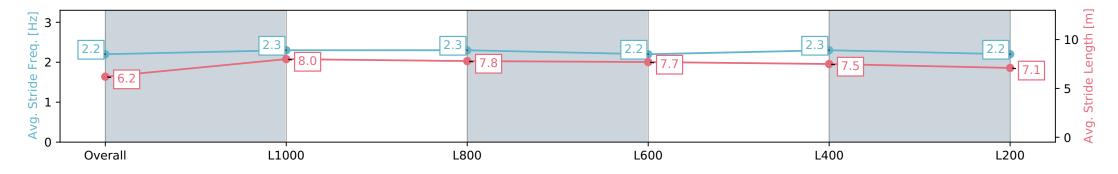

| Horse/Jockey Name             | orse/Jockey Name COLMAR/Billy Egan |                          |                                                                                                                 | Morphettville SA - Professional |                                                               |                          |  |  |
|-------------------------------|------------------------------------|--------------------------|-----------------------------------------------------------------------------------------------------------------|---------------------------------|---------------------------------------------------------------|--------------------------|--|--|
| Finish Rank                   | 6                                  | 6                        |                                                                                                                 |                                 | t David Coles AM Stakes (Formerly                             |                          |  |  |
| astest Section Time (Section) |                                    | 7 (L1000)                | The second se |                                 | ional Stakes) - 1200m                                         |                          |  |  |
| Top Speed [km/h] (Section)    | 67.0 (0                            | Overall)                 | RACINGSA                                                                                                        |                                 | 11 May 2024 - 12:57PM                                         |                          |  |  |
| Race State                    | Finish                             | Finished                 |                                                                                                                 | Track Rating: Good 4            | , Weather: Fine, Rail Position: +4m Entire,<br>Sectional 605m | Im Entire,               |  |  |
| Section                       | Overall                            | L1000                    | L800                                                                                                            | L600                            | L400                                                          | L200                     |  |  |
| Section Times                 | 1:12.68 [6]<br>(0:14.36)           | 0:58.32 [8]<br>(0:10.97) | 0:47.35 [8]<br>(0:11.33)                                                                                        | 0:36.02 [8]<br>(0:11.73)        | 0:24.29 [8]<br>(0:11.73)                                      | 0:12.56 [6]<br>(0:12.56) |  |  |
| Average Speed [km/h]          | 50.2                               | 65.7                     | 64.3                                                                                                            | 62.8                            | 61.9                                                          | 57.4                     |  |  |
| Top Speed [km/h]              | 65.8                               | 67.0                     | 66.9                                                                                                            | 63.2                            | 63.2                                                          | 60.8                     |  |  |
| Avg. Dist. to Rail [m]        | 6.2                                | 2.9                      | 3.0                                                                                                             | 4.3                             | 7.2                                                           | 9.5                      |  |  |
| Avg. Stride Freq. [Hz]        | 2.2                                | 2.3                      | 2.3                                                                                                             | 2.2                             | 2.3                                                           | 2.2                      |  |  |
| Avg. Stride Length [m]        | 6.2                                | 8.0                      | 7.8                                                                                                             | 7.7                             | 7.5                                                           | 7.1                      |  |  |
| 0                             |                                    |                          |                                                                                                                 |                                 |                                                               | 90                       |  |  |
| ∠ 3-                          |                                    |                          |                                                                                                                 |                                 |                                                               | - 80 [4                  |  |  |