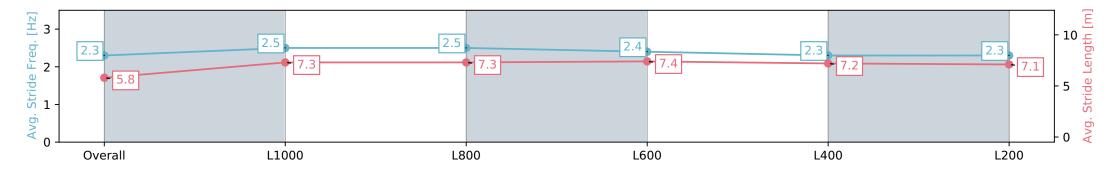

| Horse/Jockey Name              | т                        | EARDROP ROTATION/Todd Pannell |                           | Morphe                    | ttville SA - Professional                                                     |                          |
|--------------------------------|--------------------------|-------------------------------|---------------------------|---------------------------|-------------------------------------------------------------------------------|--------------------------|
| Finish Rank                    | 7                        |                               |                           |                           | Race 3: Sportsbet David Coles AM Stakes (Formerly<br>National Stakes) - 1200m |                          |
| Fastest Section Time (Section) | 0:                       | 11.20 (L1000)                 | The                       |                           |                                                                               |                          |
| Top Speed [km/h] (Section)     | 65                       | 5.8 (L1000)                   | RACINGSA                  |                           | 1 May 2024 - 12:57PM                                                          | Morphettville            |
| Race State                     |                          | inished                       |                           | Track Rating: Good 4      | •                                                                             |                          |
| Section                        | Overall                  | L1000                         | L800                      | L600                      | L400                                                                          | L200                     |
| Section Times                  | 1:12.90 [7]<br>(0:14.40) | 0:58.50 [9]<br>(0:11.20)      | 0:47.30 [10]<br>(0:11.23) | 0:36.07 [10]<br>(0:11.68) | 0:24.39 [9]<br>(0:11.93)                                                      | 0:12.46 [9]<br>(0:12.46) |
| Average Speed [km/h]           | 50.0                     | 64.4                          | 64.5                      | 62.2                      | 60.7                                                                          | 57.7                     |
| Top Speed [km/h]               | 64.3                     | 65.8                          | 65.8                      | 63.3                      | 62.0                                                                          | 60.6                     |
| Avg. Dist. to Rail [m]         | 10.5                     | 5.0                           | 1.7                       | 2.0                       | 5.2                                                                           | 6.8                      |
| Avg. Stride Freq. [Hz]         | 2.3                      | 2.5                           | 2.5                       | 2.4                       | 2.3                                                                           | 2.3                      |
| Avg. Stride Length [m]         | 5.8                      | 7.3                           | 7.3                       | 7.4                       | 7.2                                                                           | 7.1                      |