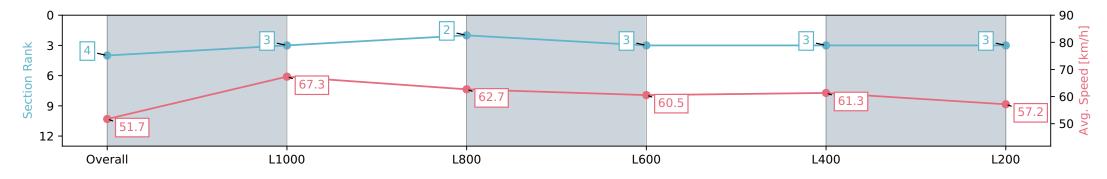

| lorse/Jockey Name SYMPHONY OF COLOUR/Damian Lane |                          |                          |                          | Morphettville SA - Professional |                                                   |                          |                          |  |
|--------------------------------------------------|--------------------------|--------------------------|--------------------------|---------------------------------|---------------------------------------------------|--------------------------|--------------------------|--|
| Finish Rank                                      |                          | 4                        | S.                       |                                 | Race 3: Sportsbet David Coles AM Stakes (Formerly |                          |                          |  |
| Fastest Section Time (Section)                   |                          | 0:10.69 (L1000)          |                          | m                               | National Stakes) - 1200m                          |                          |                          |  |
| Top Speed [km/h] (Section)                       |                          | 68.7 (Overall)           | RAC                      |                                 | 11 May 2024 - 12:57PM                             |                          | Morphettville            |  |
| Race State                                       |                          | Finished                 |                          |                                 | Track Rating: Good                                | •                        |                          |  |
| Section                                          | Overall                  | L1000                    | L800                     |                                 | L600                                              | L400                     | L200                     |  |
| Section Times                                    | 1:12.60 [4]<br>(0:13.93) | 0:58.67 [3]<br>(0:10.69) | 0:47.98 [2]<br>(0:11.59) |                                 | 0:36.39 [3]<br>(0:12.04)                          | 0:24.35 [3]<br>(0:11.77) | 0:12.58 [3]<br>(0:12.57) |  |
| Average Speed [km/h]                             | 51.7                     | 67.3                     | 62.7                     |                                 | 60.5                                              | 61.3                     | 57.2                     |  |
| Top Speed [km/h]                                 | 66.9                     | 68.7                     | 67.3                     |                                 | 61.2                                              | 62.5                     | 60.0                     |  |
| Avg. Dist. to Rail [m]                           | 3.2                      | 1.9                      | 2.2                      |                                 | 2.4                                               | 2.8                      | 4.9                      |  |
| Avg. Stride Freq. [Hz]                           | 2.3                      | 2.4                      | 2.3                      |                                 | 2.3                                               | 2.4                      | 2.2                      |  |
| Avg. Stride Length [m]                           | 6.1                      | 7.6                      | 7.5                      |                                 | 7.4                                               | 7.2                      | 7.1                      |  |