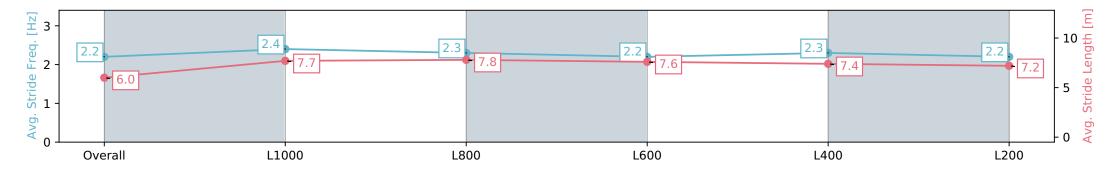

| Horse/Jockey Name              | Horse/Jockey Name ROYAL MAJESTY/Teagan Voorham |                           |                          | Morphettville SA - Professional |                                                                                   |                          |  |  |
|--------------------------------|------------------------------------------------|---------------------------|--------------------------|---------------------------------|-----------------------------------------------------------------------------------|--------------------------|--|--|
| Finish Rank                    | 8                                              | -                         |                          |                                 | Race 3: Sportsbet David Coles AM Stakes (Formerly                                 |                          |  |  |
| Fastest Section Time (Section) | 0:10.8                                         | 1 (L1000)                 | The second               |                                 | onal Stakes) - 1200m                                                              |                          |  |  |
| Top Speed [km/h] (Section)     | 67.8 (0                                        | Overall)                  | RACINGSA                 |                                 | 11 May 2024 - 12:57PM                                                             |                          |  |  |
| Race State                     | Finish                                         | ed                        |                          | Track Rating: Good 4,           | Track Rating: Good 4, Weather: Fine, Rail Position: +4m Entire,<br>Sectional 605m |                          |  |  |
| Section                        | Overall                                        | L1000                     | L800                     | L600                            | L400                                                                              | L200                     |  |  |
| Section Times                  | 1:13.01 [8]<br>(0:14.51)                       | 0:58.50 [10]<br>(0:10.81) | 0:47.69 [7]<br>(0:11.22) | 0:36.47 [7]<br>(0:11.76)        | 0:24.71 [6]<br>(0:12.03)                                                          | 0:12.68 [7]<br>(0:12.68) |  |  |
| Average Speed [km/h]           | 49.7                                           | 66.6                      | 64.3                     | 61.1                            | 59.8                                                                              | 56.8                     |  |  |
| Top Speed [km/h]               | 67.6                                           | 67.8                      | 66.4                     | 62.4                            | 60.5                                                                              | 59.5                     |  |  |
| Avg. Dist. to Rail [m]         | 6.6                                            | 1.1                       | 1.1                      | 0.4                             | 0.7                                                                               | 2.4                      |  |  |
| Avg. Stride Freq. [Hz]         | 2.2                                            | 2.4                       | 2.3                      | 2.2                             | 2.3                                                                               | 2.2                      |  |  |
| Avg. Stride Length [m]         | 6.0                                            | 7.7                       | 7.8                      | 7.6                             | 7.4                                                                               | 7.2                      |  |  |