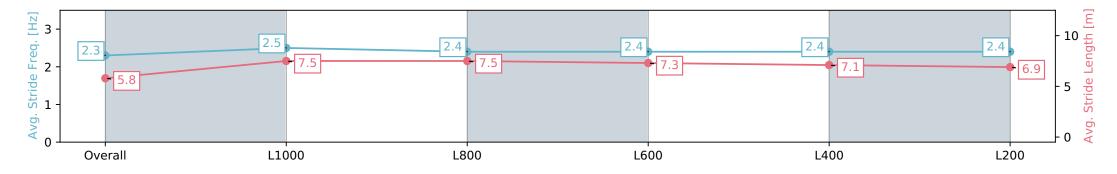

| Horse/Jockey Name              | orse/Jockey Name KARAVAS/Jake Toeroek |                          |                                                                                                                 |                          | ttville SA - Professional         |                          |  |
|--------------------------------|---------------------------------------|--------------------------|-----------------------------------------------------------------------------------------------------------------|--------------------------|-----------------------------------|--------------------------|--|
| Finish Rank                    | 2                                     | 2                        |                                                                                                                 |                          | t David Coles AM Stakes (Formerly |                          |  |
| Fastest Section Time (Section) | 0:10.82                               | 2 (L1000)                | The second se |                          | ional Stakes) - 1200m             |                          |  |
| Top Speed [km/h] (Section)     | 68.7 (C                               | Overall)                 | RACINGSA                                                                                                        |                          | 11 May 2024 - 12:57PM             |                          |  |
| Race State                     | Finish                                | ed                       |                                                                                                                 | Track Rating: Good 4     | -                                 |                          |  |
| Section                        | Overall                               | L1000                    | L800                                                                                                            | L600                     | L400                              | L200                     |  |
| Section Times                  | 1:12.18 [2]<br>(0:14.24)              | 0:57.94 [6]<br>(0:10.82) | 0:47.12 [6]<br>(0:11.43)                                                                                        | 0:35.69 [6]<br>(0:11.77) | 0:23.92 [5]<br>(0:11.57)          | 0:12.34 [2]<br>(0:12.34) |  |
| Average Speed [km/h]           | 50.6                                  | 66.5                     | 63.9                                                                                                            | 62.5                     | 62.6                              | 58.3                     |  |
| Top Speed [km/h]               | 65.9                                  | 68.7                     | 66.0                                                                                                            | 63.3                     | 64.6                              | 61.4                     |  |
| Avg. Dist. to Rail [m]         | 7.6                                   | 3.3                      | 3.5                                                                                                             | 4.5                      | 6.2                               | 8.8                      |  |
| Avg. Stride Freq. [Hz]         | 2.3                                   | 2.5                      | 2.4                                                                                                             | 2.4                      | 2.4                               | 2.4                      |  |
| Avg. Stride Length [m]         | 5.8                                   | 7.5                      | 7.5                                                                                                             | 7.3                      | 7.1                               | 6.9                      |  |