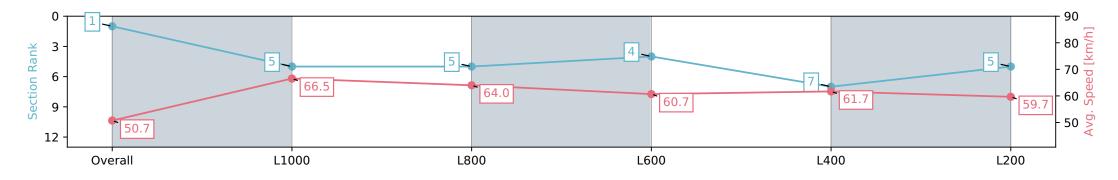

DNF Did not finish

**DNT** Did not track

Saddle cloth number

| Horse/Jockey Name              | FLYER                    | /Craig Williams          |                          | Morphe                   | ttville SA - Professional                                                         |                          |  |
|--------------------------------|--------------------------|--------------------------|--------------------------|--------------------------|-----------------------------------------------------------------------------------|--------------------------|--|
| Finish Rank                    | 1                        | 1                        |                          |                          | t David Coles AM Stakes (Formerly                                                 |                          |  |
| Fastest Section Time (Section) | 0:10.83                  | 0:10.83 (L1000)          |                          |                          | National Stakes) - 1200m                                                          |                          |  |
| Top Speed [km/h] (Section)     | 67.3 (O                  | verall)                  | RACINGSA                 |                          | 11 May 2024 - 12:57PM                                                             |                          |  |
| Race State                     | Finishe                  | ed                       |                          | Track Rating: Good 4     | Track Rating: Good 4, Weather: Fine, Rail Position: +4m Entire,<br>Sectional 605m |                          |  |
| Section                        | Overall                  | L1000                    | L800                     | L600                     | L400                                                                              | L200                     |  |
| Section Times                  | 1:12.11 [1]<br>(0:14.21) | 0:57.90 [5]<br>(0:10.83) | 0:47.07 [5]<br>(0:11.30) | 0:35.77 [4]<br>(0:11.99) | 0:23.78 [7]<br>(0:11.73)                                                          | 0:12.05 [5]<br>(0:12.05) |  |
| Average Speed [km/h]           | 50.7                     | 66.5                     | 64.0                     | 60.7                     | 61.7                                                                              | 59.7                     |  |
| Top Speed [km/h]               | 66.6                     | 67.3                     | 66.8                     | 62.3                     | 63.0                                                                              | 62.3                     |  |
| Avg. Dist. to Rail [m]         | 1.2                      | 1.4                      | 1.1                      | 2.3                      | 4.0                                                                               | 6.5                      |  |
| Avg. Stride Freq. [Hz]         | 2.4                      | 2.5                      | 2.4                      | 2.4                      | 2.4                                                                               | 2.4                      |  |
| Avg. Stride Length [m]         | 5.6                      | 7.3                      | 7.4                      | 7.2                      | 7.2                                                                               | 7.0                      |  |