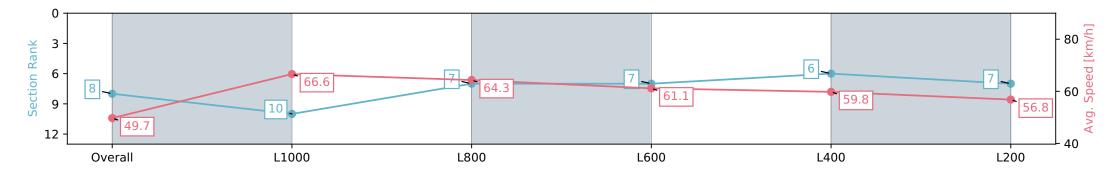

| Horse/Jockey Name              | Horse/Jockey Name ROYAL MAJESTY/Teagan Voorham |                           |                          | Morphettville SA - Professional |                                                                                   |                          |  |  |
|--------------------------------|------------------------------------------------|---------------------------|--------------------------|---------------------------------|-----------------------------------------------------------------------------------|--------------------------|--|--|
| Finish Rank                    | 8                                              | -                         |                          |                                 | Race 3: Sportsbet David Coles AM Stakes (Formerly                                 |                          |  |  |
| Fastest Section Time (Section) | 0:10.8                                         | 1 (L1000)                 | The second               |                                 | onal Stakes) - 1200m                                                              |                          |  |  |
| Top Speed [km/h] (Section)     | 67.8 (0                                        | Overall)                  | RACINGSA                 |                                 | 11 May 2024 - 12:57PM                                                             |                          |  |  |
| Race State                     | Finish                                         | ed                        |                          | Track Rating: Good 4,           | Track Rating: Good 4, Weather: Fine, Rail Position: +4m Entire,<br>Sectional 605m |                          |  |  |
| Section                        | Overall                                        | L1000                     | L800                     | L600                            | L400                                                                              | L200                     |  |  |
| Section Times                  | 1:13.01 [8]<br>(0:14.51)                       | 0:58.50 [10]<br>(0:10.81) | 0:47.69 [7]<br>(0:11.22) | 0:36.47 [7]<br>(0:11.76)        | 0:24.71 [6]<br>(0:12.03)                                                          | 0:12.68 [7]<br>(0:12.68) |  |  |
| Average Speed [km/h]           | 49.7                                           | 66.6                      | 64.3                     | 61.1                            | 59.8                                                                              | 56.8                     |  |  |
| Top Speed [km/h]               | 67.6                                           | 67.8                      | 66.4                     | 62.4                            | 60.5                                                                              | 59.5                     |  |  |
| Avg. Dist. to Rail [m]         | 6.6                                            | 1.1                       | 1.1                      | 0.4                             | 0.7                                                                               | 2.4                      |  |  |
| Avg. Stride Freq. [Hz]         | 2.2                                            | 2.4                       | 2.3                      | 2.2                             | 2.3                                                                               | 2.2                      |  |  |
| Avg. Stride Length [m]         | 6.0                                            | 7.7                       | 7.8                      | 7.6                             | 7.4                                                                               | 7.2                      |  |  |