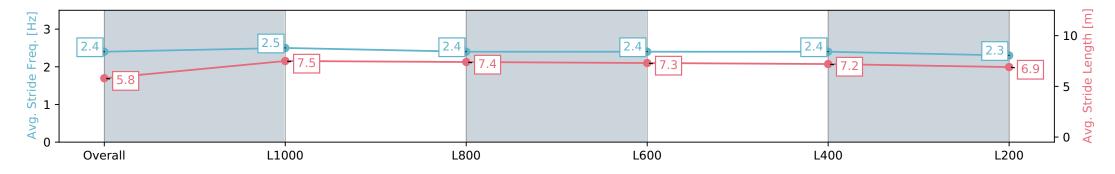

| Horse/Jockey Name              | THAT                     | S ARCHIES GIRL/Jamie Kah |                          | Morphet                  | tville SA - Professional                                                          |                          |
|--------------------------------|--------------------------|--------------------------|--------------------------|--------------------------|-----------------------------------------------------------------------------------|--------------------------|
| Finish Rank                    | 5                        | 5                        |                          |                          | Race 3: Sportsbet David Coles AM Stakes (Formerly<br>National Stakes) - 1200m     |                          |
| Fastest Section Time (Section) | 0:10.8                   | 6 (L1000)                | The second               |                          |                                                                                   |                          |
| Top Speed [km/h] (Section)     | 67.3 (                   | Overall)                 | RACINGSA                 |                          | 11 May 2024 - 12:57PM                                                             |                          |
| Race State                     | Finish                   | Finished                 |                          | Track Rating: Good 4,    | Track Rating: Good 4, Weather: Fine, Rail Position: +4m Entire,<br>Sectional 605m |                          |
| Section                        | Overall                  | L1000                    | L800                     | L600                     | L400                                                                              | L200                     |
| Section Times                  | 1:12.60 [5]<br>(0:14.04) | 0:58.56 [4]<br>(0:10.86) | 0:47.70 [4]<br>(0:11.47) | 0:36.23 [5]<br>(0:11.89) | 0:24.34 [4]<br>(0:11.80)                                                          | 0:12.54 [4]<br>(0:12.54) |
| Average Speed [km/h]           | 51.3                     | 66.4                     | 63.4                     | 61.3                     | 61.3                                                                              | 57.4                     |
| Top Speed [km/h]               | 65.4                     | 67.3                     | 65.5                     | 62.0                     | 62.8                                                                              | 61.9                     |
| Avg. Dist. to Rail [m]         | 6.9                      | 3.8                      | 3.0                      | 2.5                      | 4.3                                                                               | 6.9                      |
| Avg. Stride Freq. [Hz]         | 2.4                      | 2.5                      | 2.4                      | 2.4                      | 2.4                                                                               | 2.3                      |
| Avg. Stride Length [m]         | 5.8                      | 7.5                      | 7.4                      | 7.3                      | 7.2                                                                               | 6.9                      |
|                                |                          |                          |                          |                          |                                                                                   |                          |