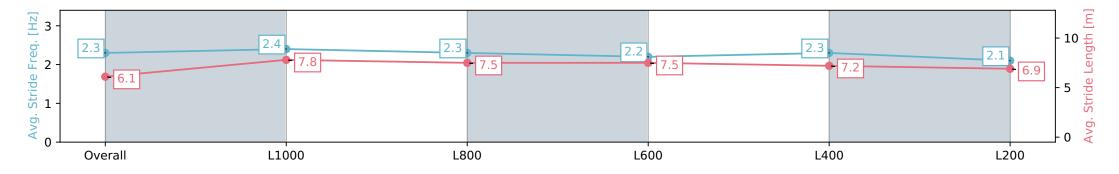

| Horse/Jockey Name              | MYST                     | IC WONDER/Lachlan Neindorf |                                                                                                                 | Morphe                                                                            | ttville SA - Professional          |                          |  |
|--------------------------------|--------------------------|----------------------------|-----------------------------------------------------------------------------------------------------------------|-----------------------------------------------------------------------------------|------------------------------------|--------------------------|--|
| Finish Rank                    | 9                        |                            |                                                                                                                 |                                                                                   | et David Coles AM Stakes (Formerly |                          |  |
| Fastest Section Time (Section) | 0:10.8                   | 36 (L1000)                 | The second se |                                                                                   | ional Stakes) - 1200m              |                          |  |
| Top Speed [km/h] (Section)     | 68.1 (                   | Overall)                   | RACINGSA                                                                                                        |                                                                                   | 11 May 2024 - 12:57PM              |                          |  |
| Race State                     | Finisl                   | ned                        |                                                                                                                 | Track Rating: Good 4, Weather: Fine, Rail Position: +4m Entire,<br>Sectional 605m |                                    | •                        |  |
| Section                        | Overall                  | L1000                      | L800                                                                                                            | L600                                                                              | L400                               | L200                     |  |
| Section Times                  | 1:13.88 [9]<br>(0:13.90) | 0:59.98 [2]<br>(0:10.86)   | 0:49.12 [3]<br>(0:11.33)                                                                                        | 0:37.79 [2]<br>(0:12.00)                                                          | 0:25.79 [2]<br>(0:12.28)           | 0:13.50 [8]<br>(0:13.50) |  |
| Average Speed [km/h]           | 51.8                     | 66.3                       | 64.3                                                                                                            | 60.9                                                                              | 58.8                               | 53.4                     |  |
| Top Speed [km/h]               | 68.1                     | 67.1                       | 67.9                                                                                                            | 61.3                                                                              | 60.7                               | 57.3                     |  |
| Avg. Dist. to Rail [m]         | 3.4                      | 1.5                        | 2.6                                                                                                             | 2.9                                                                               | 5.1                                | 8.0                      |  |
| Avg. Stride Freq. [Hz]         | 2.3                      | 2.4                        | 2.3                                                                                                             | 2.2                                                                               | 2.3                                | 2.1                      |  |
| Avg. Stride Length [m]         | 6.1                      | 7.8                        | 7.5                                                                                                             | 7.5                                                                               | 7.2                                | 6.9                      |  |