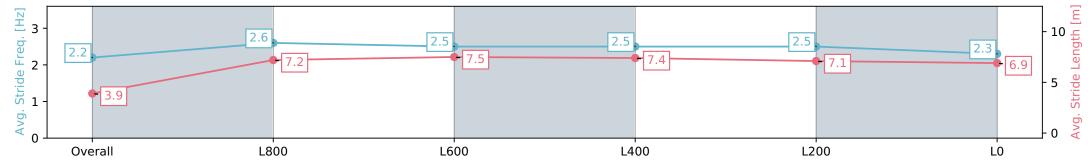

## Race 1: Carbine Club of South Australia Inc. Handicap - 1050m

11 May 2024 - 11:48AM

Track Rating: Good 4, Weather: Fine, Rail Position: +4m Entire, Sectional 605m

| Section                | Overall                  | L800                     | L600                     | L400                     | L200                     | L0                       |
|------------------------|--------------------------|--------------------------|--------------------------|--------------------------|--------------------------|--------------------------|
| Section Times          | 1:02.02 [2]<br>(0:05.34) | 0:56.68 [1]<br>(0:11.06) | 0:45.62 [3]<br>(0:10.86) | 0:34.76 [5]<br>(0:11.13) | 0:23.63 [5]<br>(0:11.53) | 0:12.10 [5]<br>(0:12.10) |
| Average Speed [km/h]   | 33.7                     | 65.2                     | 66.9                     | 65.6                     | 62.4                     | 59.6                     |
| Top Speed [km/h]       | 55.8                     | 68.6                     | 69.3                     | 66.9                     | 64.3                     | 62.5                     |
| Avg. Dist. to Rail [m] | 3.8                      | 3.9                      | 2.8                      | 2.4                      | 2.8                      | 3.7                      |
| Avg. Stride Freq. [Hz] | 2.2                      | 2.5                      | 2.5                      | 2.4                      | 2.4                      | 2.3                      |
| Avg. Stride Length [m] | 3.9                      | 7.1                      | 7.4                      | 7.4                      | 7.2                      | 7.1                      |