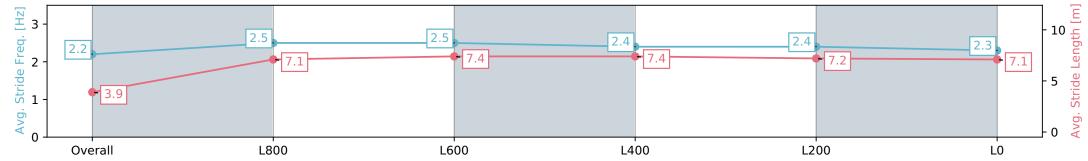

## Race 1: Carbine Club of South Australia Inc. Handicap - 1050m

11 May 2024 - 11:48AM

Track Rating: Good 4, Weather: Fine, Rail Position: +4m Entire, Sectional 605m

| Section                | Overall                  | L800                     | L600                     | L400                     | L200                     | L0                       |
|------------------------|--------------------------|--------------------------|--------------------------|--------------------------|--------------------------|--------------------------|
| Section Times          | 1:02.02 [2]<br>(0:05.34) | 0:56.68 [1]<br>(0:11.06) | 0:45.62 [3]<br>(0:10.86) | 0:34.76 [5]<br>(0:11.13) | 0:23.63 [5]<br>(0:11.53) | 0:12.10 [5]<br>(0:12.10) |
| Average Speed [km/h]   | 33.7                     | 65.2                     | 66.9                     | 65.6                     | 62.4                     | 59.6                     |
| Top Speed [km/h]       | 55.8                     | 68.6                     | 69.3                     | 66.9                     | 64.3                     | 62.5                     |
| Avg. Dist. to Rail [m] | 3.8                      | 3.9                      | 2.8                      | 2.4                      | 2.8                      | 3.7                      |
| Avg. Stride Freq. [Hz] | 2.2                      | 2.5                      | 2.5                      | 2.4                      | 2.4                      | 2.3                      |
| Avg. Stride Length [m] | 3.9                      | 7.1                      | 7.4                      | 7.4                      | 7.2                      | 7.1                      |