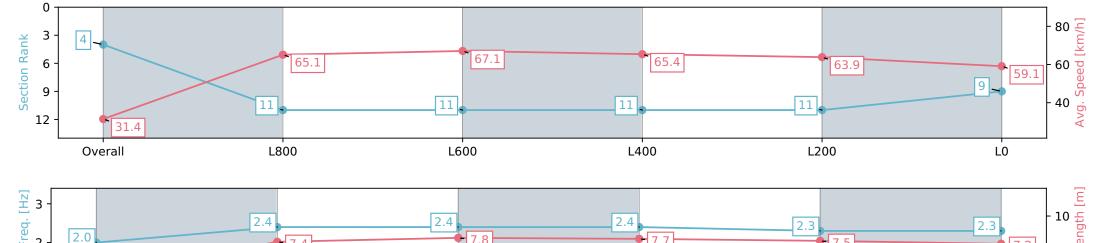

# Horse/Jockey Name DODD/Craig Newitt Finish Rank 4 Fastest Section Time (Section) 0:10.82 (L800) Top Speed [km/h] (Section) 69.4 (Overall) Race State Finished

#### Morphettville SA - Professional

### Race 1: Carbine Club of South Australia Inc. Handicap - 1050m

11 May 2024 - 11:48AM

Track Rating: Good 4, Weather: Fine, Rail Position: +4m Entire, Sectional 605m

| Section                | Overall                  | L800                      | L600                      | L400                      | L200                      | L0                       |
|------------------------|--------------------------|---------------------------|---------------------------|---------------------------|---------------------------|--------------------------|
| Section Times          | 1:02.21 [4]<br>(0:05.74) | 0:56.47 [11]<br>(0:11.05) | 0:45.42 [11]<br>(0:10.82) | 0:34.60 [11]<br>(0:11.08) | 0:23.52 [11]<br>(0:11.34) | 0:12.18 [9]<br>(0:12.18) |
| Average Speed [km/h]   | 31.4                     | 65.1                      | 67.1                      | 65.4                      | 63.9                      | 59.1                     |
| Top Speed [km/h]       | 54.3                     | 69.4                      | 69.1                      | 66.2                      | 64.7                      | 63.3                     |
| Avg. Dist. to Rail [m] | 4.5                      | 3.3                       | 1.8                       | 1.4                       | 3.7                       | 2.3                      |
| Avg. Stride Freq. [Hz] | 2.0                      | 2.4                       | 2.4                       | 2.4                       | 2.3                       | 2.3                      |
| Avg. Stride Length [m] | 4.0                      | 7.4                       | 7.8                       | 7.7                       | 7.5                       | 7.2                      |

Report Created: Sat 11 May 2024 12:34:46 GMT+10 (Note: Timing is based on positional data)

[] Ranking at each section and finish

-:--.- No data available at this section