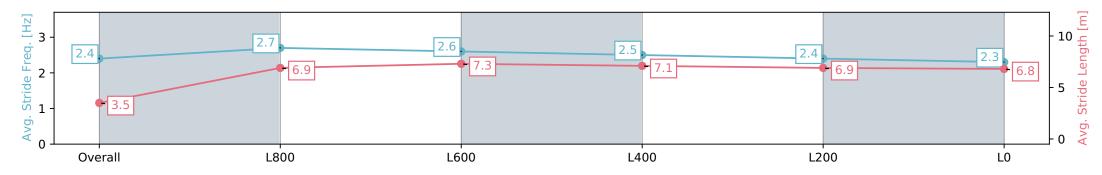

## Horse/Jockey Name BRAVE ACTION/Jason Holder Finish Rank 9 Fastest Section Time (Section) 0:10.59 (L1000) Top Speed [km/h] (Section) 70.6 (Overall)

**Finished** 

## Race 1: Carbine Club of South Australia Inc. Handicap - 1050m

Track Rating: Good 4, Weather: Fine, Rail Position: +4m Entire, Sectional 605m

| Section                | Overall                  | L800                     | L600                     | L400                     | L200                     | L0                       |
|------------------------|--------------------------|--------------------------|--------------------------|--------------------------|--------------------------|--------------------------|
| Section Times          | 1:02.91 [9]<br>(0:05.41) | 0:57.50 [2]<br>(0:10.59) | 0:46.91 [1]<br>(0:10.62) | 0:36.29 [1]<br>(0:11.28) | 0:25.00 [1]<br>(0:11.93) | 0:13.07 [3]<br>(0:13.07) |
| Average Speed [km/h]   | 33.2                     | 68.1                     | 68.0                     | 64.5                     | 60.6                     | 55.1                     |
| Top Speed [km/h]       | 58.0                     | 70.6                     | 69.7                     | 66.0                     | 62.4                     | 58.2                     |
| Avg. Dist. to Rail [m] | 5.4                      | 3.4                      | 0.7                      | 2.5                      | 3.8                      | 5.8                      |
| Avg. Stride Freq. [Hz] | 2.4                      | 2.7                      | 2.6                      | 2.5                      | 2.4                      | 2.3                      |
| Avg. Stride Length [m] | 3.5                      | 6.9                      | 7.3                      | 7.1                      | 6.9                      | 6.8                      |