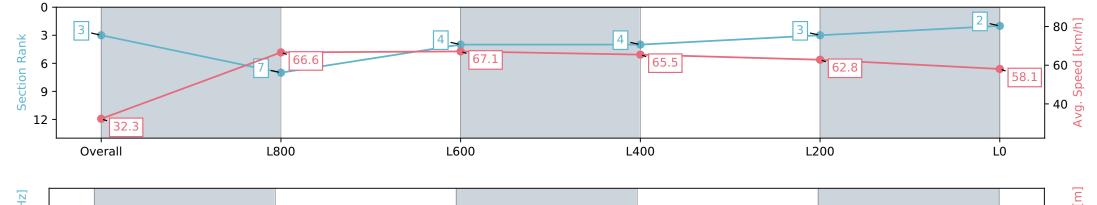

## Race 1: Carbine Club of South Australia Inc. Handicap - 1050m

Track Rating: Good 4, Weather: Fine, Rail Position: +4m Entire, Sectional 605m

| Section                | Overall                  | L800                     | L600                     | L400                     | L200                     | L0                       |
|------------------------|--------------------------|--------------------------|--------------------------|--------------------------|--------------------------|--------------------------|
| Section Times          | 1:01.93 [1]<br>(0:05.45) | 0:56.48 [4]<br>(0:10.69) | 0:45.79 [2]<br>(0:10.75) | 0:35.04 [2]<br>(0:11.04) | 0:24.00 [2]<br>(0:11.49) | 0:12.51 [1]<br>(0:12.51) |
| Average Speed [km/h]   | 33.1                     | 67.5                     | 67.7                     | 66.1                     | 62.8                     | 57.5                     |
| Top Speed [km/h]       | 58.3                     | 70.8                     | 69.9                     | 67.0                     | 64.0                     | 60.8                     |
| Avg. Dist. to Rail [m] | 7.7                      | 5.9                      | 2.9                      | 2.4                      | 2.7                      | 4.9                      |
| Avg. Stride Freq. [Hz] | 2.2                      | 2.6                      | 2.5                      | 2.5                      | 2.5                      | 2.3                      |
| Avg. Stride Length [m] | 3.9                      | 7.2                      | 7.5                      | 7.4                      | 7.1                      | 6.9                      |