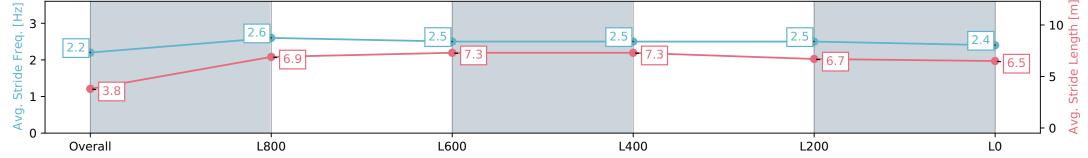

## Race 1: Carbine Club of South Australia Inc. Handicap - 1050m

11 May 2024 - 11:48AM

Track Rating: Good 4, Weather: Fine, Rail Position: +4m Entire, Sectional 605m

| Section                | Overall                   | L800                      | L600                      | L400                      | L200                     | L0                        |
|------------------------|---------------------------|---------------------------|---------------------------|---------------------------|--------------------------|---------------------------|
| Section Times          | 1:02.97 [10]<br>(0:05.64) | 0:57.33 [10]<br>(0:11.08) | 0:46.25 [10]<br>(0:10.84) | 0:35.41 [10]<br>(0:10.95) | 0:24.46 [7]<br>(0:11.63) | 0:12.83 [10]<br>(0:12.83) |
| Average Speed [km/h]   | 32.0                      | 65.0                      | 67.1                      | 66.7                      | 62.2                     | 56.1                      |
| Top Speed [km/h]       | 53.3                      | 68.2                      | 69.1                      | 68.0                      | 64.1                     | 60.8                      |
| Avg. Dist. to Rail [m] | 9.8                       | 5.3                       | 2.4                       | 2.6                       | 6.8                      | 9.8                       |
| Avg. Stride Freq. [Hz] | 2.2                       | 2.6                       | 2.5                       | 2.5                       | 2.5                      | 2.4                       |
| Avg. Stride Length [m] | 3.8                       | 6.9                       | 7.3                       | 7.3                       | 6.7                      | 6.5                       |