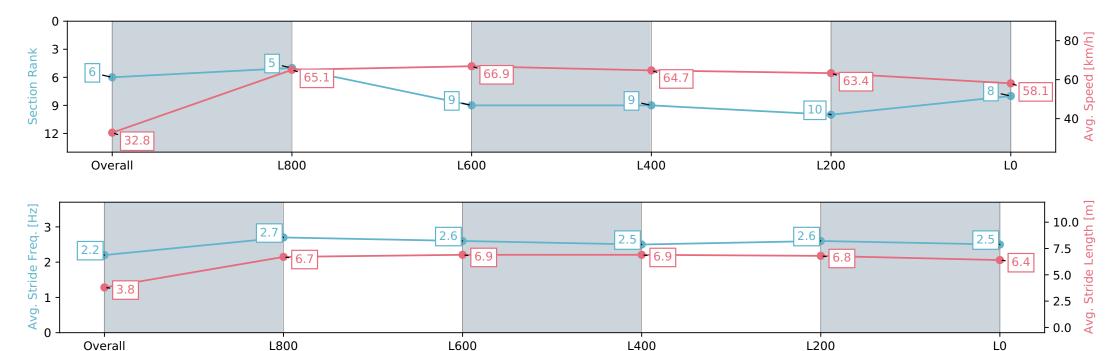

#### Horse/Jockey Name **REINE OF NINE/Rochelle Milnes Finish Rank** 6 **Fastest Section Time (Section)** 0:10.84 (L800) Top Speed [km/h] (Section) 68.5 (Overall)

**Finished** 

#### Race 1: Carbine Club of South Australia Inc. Handicap -1050m

Track Rating: Good 4, Weather: Fine, Rail Position: +4m Entire, Sectional 605m

| Section                | Overall                  | L800                     | L600                     | L400                     | L200                      | L0                       |
|------------------------|--------------------------|--------------------------|--------------------------|--------------------------|---------------------------|--------------------------|
| Section Times          | 1:02.37 [6]<br>(0:05.51) | 0:56.86 [5]<br>(0:11.07) | 0:45.79 [9]<br>(0:10.84) | 0:34.95 [9]<br>(0:11.18) | 0:23.77 [10]<br>(0:11.37) | 0:12.40 [8]<br>(0:12.40) |
| Average Speed [km/h]   | 32.8                     | 65.1                     | 66.9                     | 64.7                     | 63.4                      | 58.1                     |
| Top Speed [km/h]       | 54.5                     | 68.5                     | 67.7                     | 66.8                     | 64.7                      | 62.2                     |
| Avg. Dist. to Rail [m] | 2.5                      | 2.2                      | 1.5                      | 1.4                      | 0.3                       | 0.3                      |
| Avg. Stride Freq. [Hz] | 2.2                      | 2.7                      | 2.6                      | 2.5                      | 2.6                       | 2.5                      |
| Avg. Stride Length [m] | 3.8                      | 6.7                      | 6.9                      | 6.9                      | 6.8                       | 6.4                      |

L600

Report Created: Sat 11 May 2024 12:34:51 GMT+10 (Note: Timing is based on positional data)

Ranking at each section and finish

No data available at this section

Overall

No data available NA