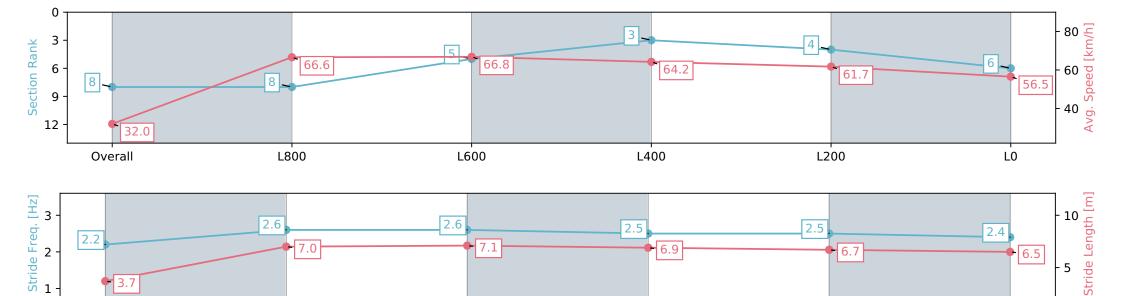

## Horse/Jockey Name EVERLY/Ben Price Finish Rank 8 Fastest Section Time (Section) 0:10.68 (L800) Top Speed [km/h] (Section) 69.8 (Overall) Race State Finished

### Race 1: Carbine Club of South Australia Inc. Handicap - 1050m

11 May 2024 - 11:48AM

Track Rating: Good 4, Weather: Fine, Rail Position: +4m Entire, Sectional 605m

L200

| Section                | Overall                  | L800                     | L600                     | L400                     | L200                     | L0                       |
|------------------------|--------------------------|--------------------------|--------------------------|--------------------------|--------------------------|--------------------------|
| Section Times          | 1:02.69 [8]<br>(0:05.63) | 0:57.06 [8]<br>(0:10.82) | 0:46.24 [5]<br>(0:10.68) | 0:35.56 [3]<br>(0:11.16) | 0:24.40 [4]<br>(0:11.66) | 0:12.74 [6]<br>(0:12.74) |
| Average Speed [km/h]   | 32.0                     | 66.6                     | 66.8                     | 64.2                     | 61.7                     | 56.5                     |
| Top Speed [km/h]       | 58.2                     | 69.8                     | 69.1                     | 65.5                     | 63.7                     | 60.0                     |
| Avg. Dist. to Rail [m] | 2.0                      | 1.6                      | 1.9                      | 1.0                      | 0.2                      | 0.3                      |
| Avg. Stride Freq. [Hz] | 2.2                      | 2.6                      | 2.6                      | 2.5                      | 2.5                      | 2.4                      |
| Avg. Stride Length [m] | 3.7                      | 7.0                      | 7.1                      | 6.9                      | 6.7                      | 6.5                      |