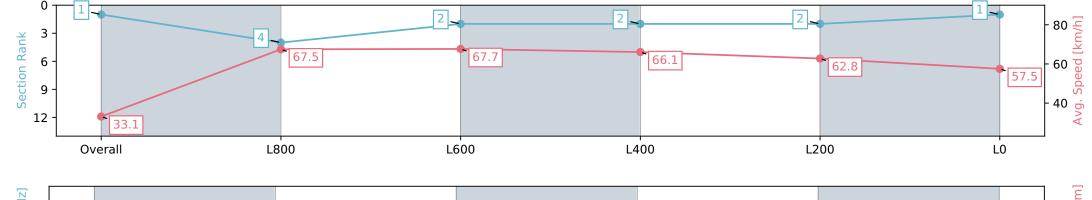

## Race 1: Carbine Club of South Australia Inc. Handicap - 1050m

Track Rating: Good 4, Weather: Fine, Rail Position: +4m Entire, Sectional 605m

| Section                | Overall                  | L800                     | L600                     | L400                     | L200                     | L0                       |
|------------------------|--------------------------|--------------------------|--------------------------|--------------------------|--------------------------|--------------------------|
| Section Times          | 1:01.93 [1]<br>(0:05.45) | 0:56.48 [4]<br>(0:10.69) | 0:45.79 [2]<br>(0:10.75) | 0:35.04 [2]<br>(0:11.04) | 0:24.00 [2]<br>(0:11.49) | 0:12.51 [1]<br>(0:12.51) |
| Average Speed [km/h]   | 33.1                     | 67.5                     | 67.7                     | 66.1                     | 62.8                     | 57.5                     |
| Top Speed [km/h]       | 58.3                     | 70.8                     | 69.9                     | 67.0                     | 64.0                     | 60.8                     |
| Avg. Dist. to Rail [m] | 7.7                      | 5.9                      | 2.9                      | 2.4                      | 2.7                      | 4.9                      |
| Avg. Stride Freq. [Hz] | 2.2                      | 2.6                      | 2.5                      | 2.5                      | 2.5                      | 2.3                      |
| Avg. Stride Length [m] | 3.9                      | 7.2                      | 7.5                      | 7.4                      | 7.1                      | 6.9                      |