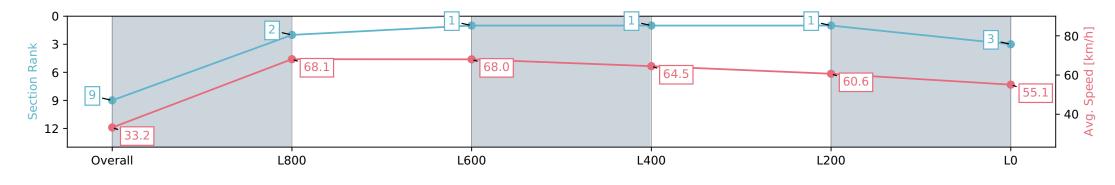

## Horse/Jockey Name BRAVE ACTION/Jason Holder Finish Rank 9 Fastest Section Time (Section) 0:10.59 (L1000) Top Speed [km/h] (Section) 70.6 (Overall)

**Finished** 

## Race 1: Carbine Club of South Australia Inc. Handicap - 1050m

Track Rating: Good 4, Weather: Fine, Rail Position: +4m Entire, Sectional 605m

| Section                | Overall                  | L800                     | L600                     | L400                     | L200                     | L0                       |
|------------------------|--------------------------|--------------------------|--------------------------|--------------------------|--------------------------|--------------------------|
| Section Times          | 1:02.91 [9]<br>(0:05.41) | 0:57.50 [2]<br>(0:10.59) | 0:46.91 [1]<br>(0:10.62) | 0:36.29 [1]<br>(0:11.28) | 0:25.00 [1]<br>(0:11.93) | 0:13.07 [3]<br>(0:13.07) |
| Average Speed [km/h]   | 33.2                     | 68.1                     | 68.0                     | 64.5                     | 60.6                     | 55.1                     |
| Top Speed [km/h]       | 58.0                     | 70.6                     | 69.7                     | 66.0                     | 62.4                     | 58.2                     |
| Avg. Dist. to Rail [m] | 5.4                      | 3.4                      | 0.7                      | 2.5                      | 3.8                      | 5.8                      |
| Avg. Stride Freq. [Hz] | 2.4                      | 2.7                      | 2.6                      | 2.5                      | 2.4                      | 2.3                      |
| Avg. Stride Length [m] | 3.5                      | 6.9                      | 7.3                      | 7.1                      | 6.9                      | 6.8                      |