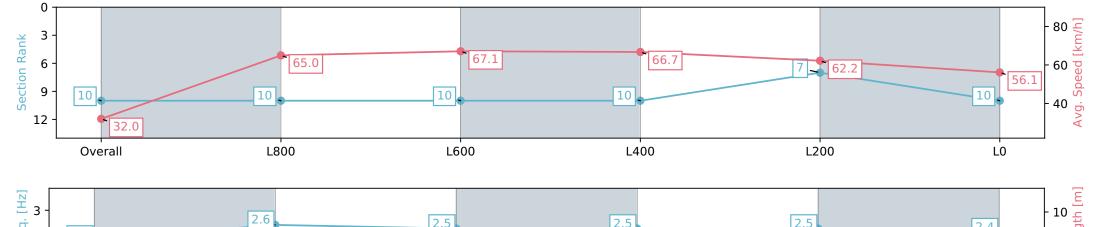

## Race 1: Carbine Club of South Australia Inc. Handicap - 1050m

11 May 2024 - 11:48AM

Track Rating: Good 4, Weather: Fine, Rail Position: +4m Entire, Sectional 605m

| Section                | Overall                   | L800                      | L600                      | L400                      | L200                     | L0                        |
|------------------------|---------------------------|---------------------------|---------------------------|---------------------------|--------------------------|---------------------------|
| Section Times          | 1:02.97 [10]<br>(0:05.64) | 0:57.33 [10]<br>(0:11.08) | 0:46.25 [10]<br>(0:10.84) | 0:35.41 [10]<br>(0:10.95) | 0:24.46 [7]<br>(0:11.63) | 0:12.83 [10]<br>(0:12.83) |
| Average Speed [km/h]   | 32.0                      | 65.0                      | 67.1                      | 66.7                      | 62.2                     | 56.1                      |
| Top Speed [km/h]       | 53.3                      | 68.2                      | 69.1                      | 68.0                      | 64.1                     | 60.8                      |
| Avg. Dist. to Rail [m] | 9.8                       | 5.3                       | 2.4                       | 2.6                       | 6.8                      | 9.8                       |
| Avg. Stride Freq. [Hz] | 2.2                       | 2.6                       | 2.5                       | 2.5                       | 2.5                      | 2.4                       |
| Avg. Stride Length [m] | 3.8                       | 6.9                       | 7.3                       | 7.3                       | 6.7                      | 6.5                       |