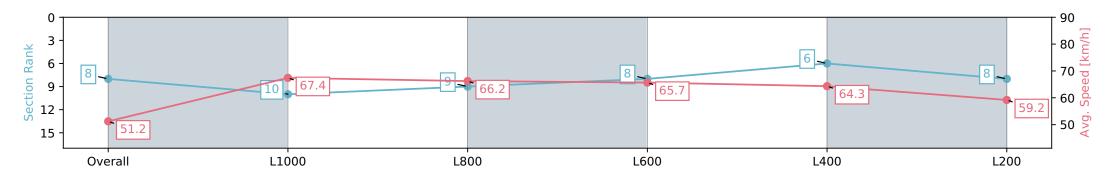

| Horse/Jockey Name<br>Finish Rank<br>Fastest Section Time (Section)<br>Top Speed [km/h] (Section)<br>Race State |                          | PED/Todd Pannell<br>9 (L1000)<br>Overall)<br>ned | RACINGSA                 | Morphettville SA - Professional<br>Race 8: Sportsbet Robert Sangster Stakes - 1200m<br>27 April 2024 - 4:15PM<br>Track Rating: Good 4, Weather: Overcast, Rail Position: True |                          | Morphettville            |
|----------------------------------------------------------------------------------------------------------------|--------------------------|--------------------------------------------------|--------------------------|-------------------------------------------------------------------------------------------------------------------------------------------------------------------------------|--------------------------|--------------------------|
| Section                                                                                                        | Overall                  | L1000                                            | L800                     | L600                                                                                                                                                                          | L400                     | L200                     |
| Section Times                                                                                                  | 1:10.43 [8]<br>(0:14.05) | 0:56.38 [10]<br>(0:10.69)                        | 0:45.69 [9]<br>(0:10.99) | 0:34.70 [8]<br>(0:11.18)                                                                                                                                                      | 0:23.52 [6]<br>(0:11.35) | 0:12.17 [8]<br>(0:12.17) |
| Average Speed [km/h]                                                                                           | 51.2                     | 67.4                                             | 66.2                     | 65.7                                                                                                                                                                          | 64.3                     | 59.2                     |
| Top Speed [km/h]                                                                                               | 66.1                     | 68.3                                             | 68.1                     | 66.6                                                                                                                                                                          | 65.5                     | 62.3                     |
| Avg. Dist. to Rail [m]                                                                                         | 7.0                      | 4.2                                              | 3.5                      | 3.8                                                                                                                                                                           | 10.4                     | 14.4                     |
| Avg. Stride Freq. [Hz]                                                                                         | 2.3                      | 2.5                                              | 2.4                      | 2.4                                                                                                                                                                           | 2.4                      | 2.3                      |
| Avg. Stride Length [m]                                                                                         | 6.0                      | 7.1                                              | 7.6                      | 7.5                                                                                                                                                                           | 7.4                      | 7.0                      |