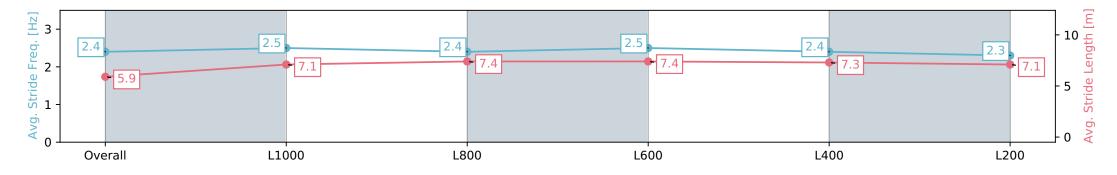

Report Created: Sat 27 April 2024 17:04:26 GMT+10 (Note: Timing is based on positional data)

- [] Ranking at each section and finish
- -:--- No data available at this section
- NA No data available

| Horse/Jockey Name              | STRE                     | TAN ANGEL/Damian Lane    |                          | Morphettville SA - Professional                                                                                                            |                          |                          |  |
|--------------------------------|--------------------------|--------------------------|--------------------------|--------------------------------------------------------------------------------------------------------------------------------------------|--------------------------|--------------------------|--|
| Finish Rank                    | 6                        |                          |                          | Race 8: Sportsbet Robert Sangster Stakes - 1200m<br>27 April 2024 - 4:15PM<br>Track Rating: Good 4, Weather: Overcast, Rail Position: True |                          |                          |  |
| Fastest Section Time (Section) | 0:10.6                   | 8 (L1000)                |                          |                                                                                                                                            |                          |                          |  |
| Top Speed [km/h] (Section)     | 68.0 (                   | Overall)                 | RACINGSA                 |                                                                                                                                            |                          | Morphettville            |  |
| Race State                     | Finish                   | ed                       |                          | Track Rating: Good                                                                                                                         |                          |                          |  |
| Section                        | Overall                  | L1000                    | L800                     | L600                                                                                                                                       | L400                     | L200                     |  |
| Section Times                  | 1:10.21 [6]<br>(0:13.66) | 0:56.55 [3]<br>(0:10.68) | 0:45.87 [4]<br>(0:11.08) | 0:34.79 [4]<br>(0:11.37)                                                                                                                   | 0:23.42 [5]<br>(0:11.35) | 0:12.07 [5]<br>(0:12.07) |  |
| Average Speed [km/h]           | 52.7                     | 67.4                     | 65.6                     | 64.8                                                                                                                                       | 64.3                     | 59.6                     |  |
| Top Speed [km/h]               | 68.0                     | 67.9                     | 67.1                     | 66.2                                                                                                                                       | 65.6                     | 63.2                     |  |
| Avg. Dist. to Rail [m]         | 8.3                      | 4.1                      | 3.0                      | 4.4                                                                                                                                        | 9.0                      | 13.7                     |  |
| Avg. Stride Freq. [Hz]         | 2.4                      | 2.5                      | 2.4                      | 2.5                                                                                                                                        | 2.4                      | 2.3                      |  |
| Avg. Stride Length [m]         | 5.9                      | 7.1                      | 7.4                      | 7.4                                                                                                                                        | 7.3                      | 7.1                      |  |