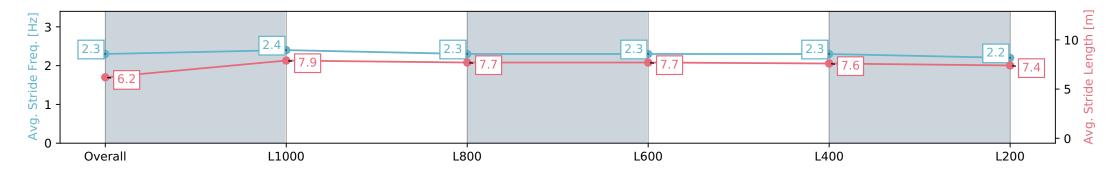

| Horse/Jockey Name              | ESTRI                    | ELLA/Mark Zahra          |                                                                                                                 | Morphe                                           |                          |                          |  |
|--------------------------------|--------------------------|--------------------------|-----------------------------------------------------------------------------------------------------------------|--------------------------------------------------|--------------------------|--------------------------|--|
| Finish Rank                    |                          |                          |                                                                                                                 | Race 8: Sportsbet Robert Sangster Stakes - 1200m |                          |                          |  |
| Fastest Section Time (Section) | 0:10.5                   | 4 (L1000)                | The second se | 27 April 2024 - 4:15PM                           |                          | Morphettville            |  |
| Top Speed [km/h] (Section)     | 69.2 (0                  | Overall)                 | RACINGSA                                                                                                        |                                                  |                          |                          |  |
| Race State                     |                          | ed                       |                                                                                                                 | Track Rating: Good                               |                          |                          |  |
| Section                        | Overall                  | L1000                    | L800                                                                                                            | L600                                             | L400                     | L200                     |  |
| Section Times                  | 1:10.14 [5]<br>(0:13.55) | 0:56.59 [1]<br>(0:10.54) | 0:46.05 [1]<br>(0:11.00)                                                                                        | 0:35.05 [1]<br>(0:11.41)                         | 0:23.64 [1]<br>(0:11.44) | 0:12.20 [2]<br>(0:12.20) |  |
| Average Speed [km/h]           | 53.1                     | 68.4                     | 65.9                                                                                                            | 63.9                                             | 63.4                     | 59.0                     |  |
| Top Speed [km/h]               | 68.3                     | 69.2                     | 68.2                                                                                                            | 64.7                                             | 64.9                     | 62.2                     |  |
| Avg. Dist. to Rail [m]         | 9.4                      | 6.0                      | 2.6                                                                                                             | 2.3                                              | 6.6                      | 12.0                     |  |
| Avg. Stride Freq. [Hz]         | 2.3                      | 2.4                      | 2.3                                                                                                             | 2.3                                              | 2.3                      | 2.2                      |  |
| Avg. Stride Length [m]         | 6.2                      | 7.9                      | 7.7                                                                                                             | 7.7                                              | 7.6                      | 7.4                      |  |