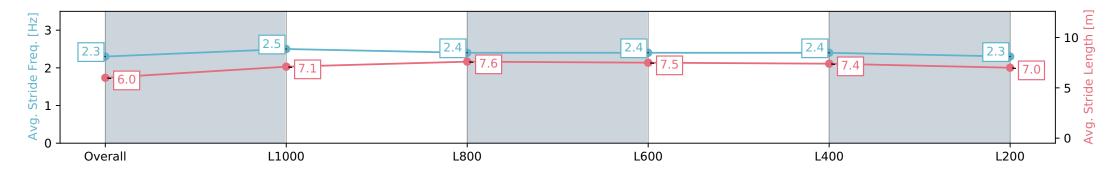

| Horse/Jockey Name<br>Finish Rank<br>Fastest Section Time (Section)<br>Top Speed [km/h] (Section)<br>Race State |                          | PED/Todd Pannell<br>9 (L1000)<br>Overall)<br>ned | RACINGSA                 | Morphettville SA - Professional<br>Race 8: Sportsbet Robert Sangster Stakes - 1200m<br>27 April 2024 - 4:15PM<br>Track Rating: Good 4, Weather: Overcast, Rail Position: True |                          | Morphettville            |
|----------------------------------------------------------------------------------------------------------------|--------------------------|--------------------------------------------------|--------------------------|-------------------------------------------------------------------------------------------------------------------------------------------------------------------------------|--------------------------|--------------------------|
| Section                                                                                                        | Overall                  | L1000                                            | L800                     | L600                                                                                                                                                                          | L400                     | L200                     |
| Section Times                                                                                                  | 1:10.43 [8]<br>(0:14.05) | 0:56.38 [10]<br>(0:10.69)                        | 0:45.69 [9]<br>(0:10.99) | 0:34.70 [8]<br>(0:11.18)                                                                                                                                                      | 0:23.52 [6]<br>(0:11.35) | 0:12.17 [8]<br>(0:12.17) |
| Average Speed [km/h]                                                                                           | 51.2                     | 67.4                                             | 66.2                     | 65.7                                                                                                                                                                          | 64.3                     | 59.2                     |
| Top Speed [km/h]                                                                                               | 66.1                     | 68.3                                             | 68.1                     | 66.6                                                                                                                                                                          | 65.5                     | 62.3                     |
| Avg. Dist. to Rail [m]                                                                                         | 7.0                      | 4.2                                              | 3.5                      | 3.8                                                                                                                                                                           | 10.4                     | 14.4                     |
| Avg. Stride Freq. [Hz]                                                                                         | 2.3                      | 2.5                                              | 2.4                      | 2.4                                                                                                                                                                           | 2.4                      | 2.3                      |
| Avg. Stride Length [m]                                                                                         | 6.0                      | 7.1                                              | 7.6                      | 7.5                                                                                                                                                                           | 7.4                      | 7.0                      |