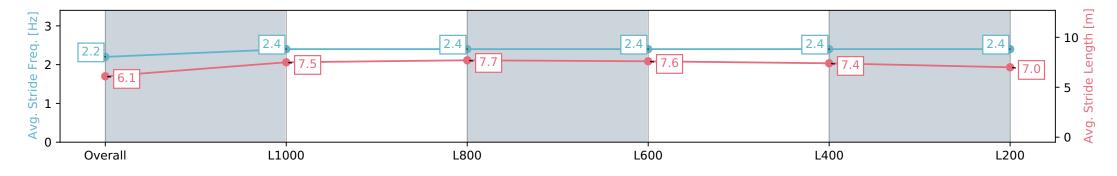

Report Created: Sat 27 April 2024 17:04:28 GMT+10 (Note: Timing is based on positional data)

[] Ranking at each section and finish

-:--- No data available at this section

NA No data available

Page 8/16

| Horse/Jockey Name WALTZ ON BY/Billy Egan |                          |                           |                                                                                                                 | Morphettville SA - Professional |                                                              |                           |  |  |  |
|------------------------------------------|--------------------------|---------------------------|-----------------------------------------------------------------------------------------------------------------|---------------------------------|--------------------------------------------------------------|---------------------------|--|--|--|
| Finish Rank                              |                          |                           |                                                                                                                 | · · ·                           | Race 8: Sportsbet Robert Sangster Stakes - 1200m             |                           |  |  |  |
| Fastest Section Time (Section)           | 0:10.7                   | 4 (L1000)                 | The second se | -                               |                                                              |                           |  |  |  |
| Top Speed [km/h] (Section)               | 69.9 (0                  | Overall)                  | RACINGSA                                                                                                        |                                 | 27 April 2024 - 4:15PM                                       |                           |  |  |  |
| Race State                               | Finish                   | ed                        |                                                                                                                 | Track Rating: Good              | Track Rating: Good 4, Weather: Overcast, Rail Position: True |                           |  |  |  |
| Section                                  | Overall                  | L1000                     | L800                                                                                                            | L600                            | L400                                                         | L200                      |  |  |  |
| Section Times                            | 1:10.39 [7]<br>(0:14.26) | 0:56.13 [12]<br>(0:10.74) | 0:45.39 [12]<br>(0:10.81)                                                                                       | 0:34.58 [9]<br>(0:11.17)        | 0:23.41 [7]<br>(0:11.32)                                     | 0:12.09 [10]<br>(0:12.09) |  |  |  |
| Average Speed [km/h]                     | 50.6                     | 67.0                      | 67.7                                                                                                            | 66.4                            | 64.6                                                         | 59.8                      |  |  |  |
| Top Speed [km/h]                         | 65.3                     | 69.9                      | 69.9                                                                                                            | 67.1                            | 66.4                                                         | 63.5                      |  |  |  |
| Avg. Dist. to Rail [m]                   | 7.3                      | 3.5                       | 4.2                                                                                                             | 5.9                             | 12.7                                                         | 17.0                      |  |  |  |
| Avg. Stride Freq. [Hz]                   | 2.2                      | 2.4                       | 2.4                                                                                                             | 2.4                             | 2.4                                                          | 2.4                       |  |  |  |
| Avg. Stride Length [m]                   | 6.1                      | 7.5                       | 7.7                                                                                                             | 7.6                             | 7.4                                                          | 7.0                       |  |  |  |