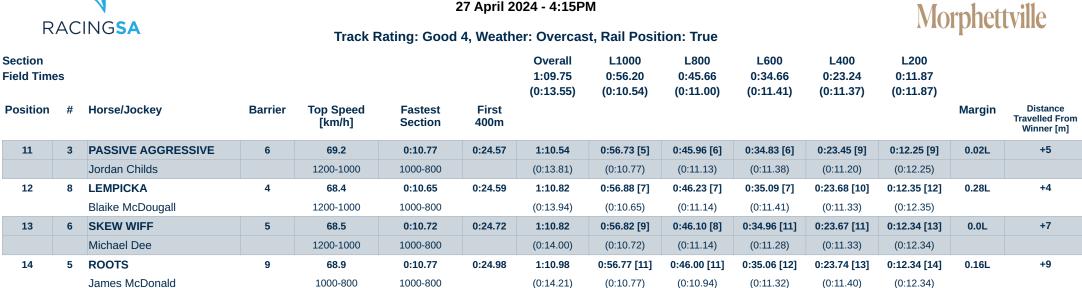

# Morphettville SA Race 8: Sportsbet Robert Sangster Stakes - 1200m

### 27 April 2024 - 4:15PM

### Track Rating: Good 4, Weather: Overcast, Rail Position: True

| Section<br>Field Time | es |                   |         |                     |                    |               | Overall<br>1:09.75<br>(0:13.55) | L1000<br>0:56.20<br>(0:10.54) | L800<br>0:45.66<br>(0:11.00) | L600<br>0:34.66<br>(0:11.41) | L400<br>0:23.24<br>(0:11.37) | L200<br>0:11.87<br>(0:11.87) |         |                                          |
|-----------------------|----|-------------------|---------|---------------------|--------------------|---------------|---------------------------------|-------------------------------|------------------------------|------------------------------|------------------------------|------------------------------|---------|------------------------------------------|
| Position              | #  | Horse/Jockey      | Barrier | Top Speed<br>[km/h] | Fastest<br>Section | First<br>400m |                                 |                               |                              |                              |                              |                              | Margin  | Distance<br>Travelled From<br>Winner [m] |
| 1                     | 7  | CLIMBING STAR     | 14      | 68.7                | 0:10.56            | 0:25.12       | 1:09.75                         | 0:55.19 [14]                  | 0:44.63 [13]                 | 0:33.67 [13]                 | 0:22.57 [12]                 | 0:11.58 [6]                  | 1:09.75 |                                          |
|                       |    | Lachlan Neindorf  |         | 1200-1000           | 1000-800           |               | (0:14.56)                       | (0:10.56)                     | (0:10.96)                    | (0:11.10)                    | (0:10.99)                    | (0:11.57)                    |         |                                          |
| 2                     | 13 | LEARNING TO FLY   | 13      | 69.5                | 0:10.78            | 0:25.18       | 1:09.79                         | 0:55.39 [13]                  | 0:44.61 [14]                 | 0:33.52 [14]                 | 0:22.39 [14]                 | 0:11.44 [11]                 | 0.04L   | +7                                       |
|                       |    | Chad Schofield    |         | 1200-1000           | 1000-800           |               | (0:14.40)                       | (0:10.78)                     | (0:11.09)                    | (0:11.13)                    | (0:10.95)                    | (0:11.44)                    |         |                                          |
| 3                     | 4  | BENEDETTA         | 1       | 68.1                | 0:10.75            | 0:24.74       | 1:09.81                         | 0:55.82 [8]                   | 0:45.07 [9]                  | 0:33.99 [10]                 | 0:22.75 [8]                  | 0:11.58 [7]                  | 0.02L   | +2                                       |
|                       |    | Daniel Stackhouse |         | 1200-1000           | 1000-800           |               | (0:13.99)                       | (0:10.75)                     | (0:11.08)                    | (0:11.24)                    | (0:11.17)                    | (0:11.57)                    |         |                                          |
| 4                     | 2  | I AM ME           | 2       | 68.5                | 0:10.56            | 0:24.27       | 1:09.96                         | 0:56.25 [4]                   | 0:45.69 [2]                  | 0:34.75 [2]                  | 0:23.46 [2]                  | 0:12.09 [1]                  | 0.15L   | +2                                       |
|                       |    | Blake Shinn       |         | 1200-1000           | 1000-800           |               | (0:13.71)                       | (0:10.56)                     | (0:10.94)                    | (0:11.28)                    | (0:11.37)                    | (0:12.09)                    |         |                                          |
| 5                     | 12 | ESTRIELLA         | 11      | 69.2                | 0:10.54            | 0:24.09       | 1:10.14                         | 0:56.59 [1]                   | 0:46.05 [1]                  | 0:35.05 [1]                  | 0:23.64 [1]                  | 0:12.20 [2]                  | 0.18L   | +3                                       |
|                       |    | Mark Zahra        |         | 1200-1000           | 1000-800           |               | (0:13.55)                       | (0:10.54)                     | (0:11.00)                    | (0:11.41)                    | (0:11.44)                    | (0:12.20)                    |         |                                          |
| 6                     | 14 | STRETAN ANGEL     | 10      | 68.0                | 0:10.68            | 0:24.34       | 1:10.21                         | 0:56.55 [3]                   | 0:45.87 [4]                  | 0:34.79 [4]                  | 0:23.42 [5]                  | 0:12.07 [5]                  | 0.07L   | +7                                       |
|                       |    | Damian Lane       |         | 1200-1000           | 1000-800           |               | (0:13.66)                       | (0:10.68)                     | (0:11.08)                    | (0:11.37)                    | (0:11.35)                    | (0:12.07)                    |         |                                          |
| 7                     | 11 | WALTZ ON BY       | 8       | 69.9                | 0:10.74            | 0:25.00       | 1:10.39                         | 0:56.13 [12]                  | 0:45.39 [12]                 | 0:34.58 [9]                  | 0:23.41 [7]                  | 0:12.09 [10]                 | 0.18L   | +11                                      |
|                       |    | Billy Egan        |         | 1200-1000           | 1000-800           |               | (0:14.26)                       | (0:10.74)                     | (0:10.81)                    | (0:11.17)                    | (0:11.32)                    | (0:12.09)                    |         |                                          |
| 8                     | 10 | SNAPPED           | 7       | 68.3                | 0:10.69            | 0:24.74       | 1:10.43                         | 0:56.38 [10]                  | 0:45.69 [9]                  | 0:34.70 [8]                  | 0:23.52 [6]                  | 0:12.17 [8]                  | 0.04L   | +7                                       |
|                       |    | Todd Pannell      |         | 1200-1000           | 1000-800           |               | (0:14.05)                       | (0:10.69)                     | (0:10.99)                    | (0:11.18)                    | (0:11.35)                    | (0:12.17)                    |         |                                          |
| 9                     | 1  | ZAPATEO           | 3       | 68.4                | 0:10.66            | 0:24.28       | 1:10.44                         | 0:56.81 [2]                   | 0:46.15 [3]                  | 0:35.12 [3]                  | 0:23.75 [4]                  | 0:12.32 [3]                  | 0.01L   | +2                                       |
|                       |    | Jamie Kah         |         | 1200-1000           | 1000-800           |               | (0:13.63)                       | (0:10.66)                     | (0:11.03)                    | (0:11.37)                    | (0:11.43)                    | (0:12.32)                    |         |                                          |
| 10                    | 9  | WONDERFUL TONIGHT | 12      | 68.8                | 0:10.61            | 0:24.48       | 1:10.52                         | 0:56.65 [6]                   | 0:46.04 [5]                  | 0:35.07 [5]                  | 0:23.85 [3]                  | 0:12.38 [4]                  | 0.08L   | +7                                       |
|                       |    | Craig Williams    |         | 1200-1000           | 1000-800           |               | (0:13.87)                       | (0:10.61)                     | (0:10.97)                    | (0:11.22)                    | (0:11.47)                    | (0:12.38)                    |         |                                          |