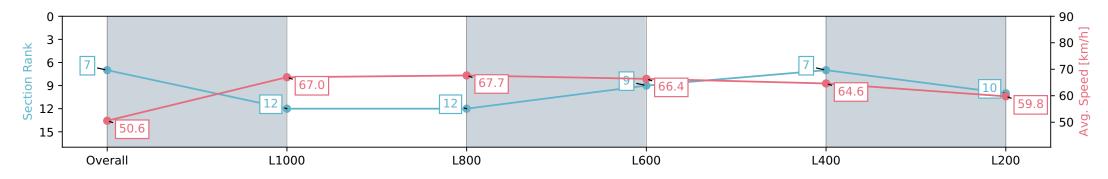

Report Created: Sat 27 April 2024 17:04:28 GMT+10 (Note: Timing is based on positional data)

[] Ranking at each section and finish

-:--- No data available at this section

NA No data available

Page 8/16

| Horse/Jockey Name WALTZ ON BY/Billy Egan |                          |                           |                                                                                                                 | Morphettville SA - Professional |                                                              |                           |  |  |  |
|------------------------------------------|--------------------------|---------------------------|-----------------------------------------------------------------------------------------------------------------|---------------------------------|--------------------------------------------------------------|---------------------------|--|--|--|
| Finish Rank                              |                          |                           |                                                                                                                 | · · ·                           | Race 8: Sportsbet Robert Sangster Stakes - 1200m             |                           |  |  |  |
| Fastest Section Time (Section)           | 0:10.7                   | 4 (L1000)                 | The second se | -                               |                                                              |                           |  |  |  |
| Top Speed [km/h] (Section)               | 69.9 (0                  | Overall)                  | RACINGSA                                                                                                        |                                 | 27 April 2024 - 4:15PM                                       |                           |  |  |  |
| Race State                               | Finish                   | ed                        |                                                                                                                 | Track Rating: Good              | Track Rating: Good 4, Weather: Overcast, Rail Position: True |                           |  |  |  |
| Section                                  | Overall                  | L1000                     | L800                                                                                                            | L600                            | L400                                                         | L200                      |  |  |  |
| Section Times                            | 1:10.39 [7]<br>(0:14.26) | 0:56.13 [12]<br>(0:10.74) | 0:45.39 [12]<br>(0:10.81)                                                                                       | 0:34.58 [9]<br>(0:11.17)        | 0:23.41 [7]<br>(0:11.32)                                     | 0:12.09 [10]<br>(0:12.09) |  |  |  |
| Average Speed [km/h]                     | 50.6                     | 67.0                      | 67.7                                                                                                            | 66.4                            | 64.6                                                         | 59.8                      |  |  |  |
| Top Speed [km/h]                         | 65.3                     | 69.9                      | 69.9                                                                                                            | 67.1                            | 66.4                                                         | 63.5                      |  |  |  |
| Avg. Dist. to Rail [m]                   | 7.3                      | 3.5                       | 4.2                                                                                                             | 5.9                             | 12.7                                                         | 17.0                      |  |  |  |
| Avg. Stride Freq. [Hz]                   | 2.2                      | 2.4                       | 2.4                                                                                                             | 2.4                             | 2.4                                                          | 2.4                       |  |  |  |
| Avg. Stride Length [m]                   | 6.1                      | 7.5                       | 7.7                                                                                                             | 7.6                             | 7.4                                                          | 7.0                       |  |  |  |