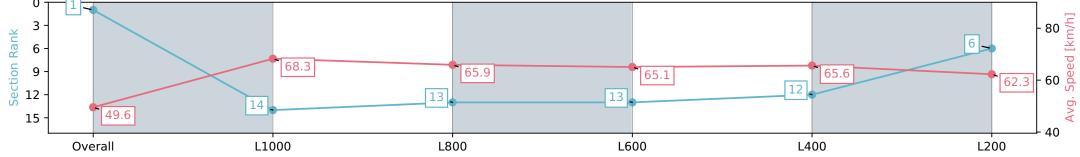

# Saddle cloth number

DNF Did not finish

DNT

Did not track

| Horse/Jockey Name<br>Finish Rank<br>Fastest Section Time (Section)<br>Top Speed [km/h] (Section)<br>Race State |                          | BING STAR/Lachlan Neindorf<br>66 (L1000)<br>Overall)<br>ned | RACINGSA                  | Morphettville SA - Profe<br>Race 8: Sportsbet Robert Sangste<br>27 April 2024 - 4:15PM<br>Track Rating: Good 4, Weather: Overcas |                           | Morphettville            |
|----------------------------------------------------------------------------------------------------------------|--------------------------|-------------------------------------------------------------|---------------------------|----------------------------------------------------------------------------------------------------------------------------------|---------------------------|--------------------------|
| Section                                                                                                        | Overall                  | L1000                                                       | L800                      | L600                                                                                                                             | L400                      | L200                     |
| Section Times                                                                                                  | 1:09.75 [1]<br>(0:14.56) | 0:55.19 [14]<br>(0:10.56)                                   | 0:44.63 [13]<br>(0:10.96) | 0:33.67 [13]<br>(0:11.10)                                                                                                        | 0:22.57 [12]<br>(0:10.99) | 0:11.58 [6]<br>(0:11.57) |
| Average Speed [km/h]                                                                                           | 49.6                     | 68.3                                                        | 65.9                      | 65.1                                                                                                                             | 65.6                      | 62.3                     |
| Top Speed [km/h]                                                                                               | 66.2                     | 68.7                                                        | 67.6                      | 65.4                                                                                                                             | 67.0                      | 65.4                     |
| Avg. Dist. to Rail [m]                                                                                         | 10.1                     | 1.9                                                         | 1.2                       | 0.6                                                                                                                              | 3.5                       | 7.8                      |
| Avg. Stride Freq. [Hz]                                                                                         | 2.2                      | 2.4                                                         | 2.3                       | 2.3                                                                                                                              | 2.4                       | 2.3                      |
| Avg. Stride Length [m]                                                                                         | 6.1                      | 8.0                                                         | 8.0                       | 7.8                                                                                                                              | 7.6                       | 7.5                      |
| 0 1                                                                                                            |                          |                                                             |                           |                                                                                                                                  |                           |                          |