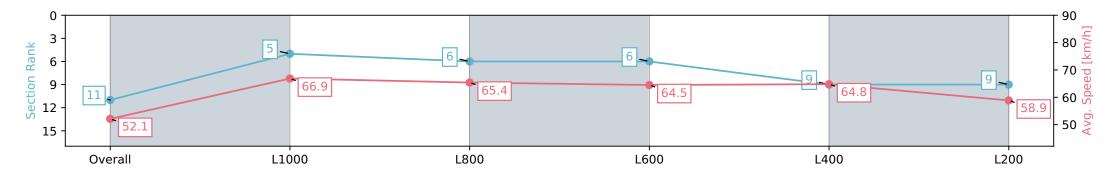

| Horse/Jockey Name              | PASS                      | IVE AGGRESSIVE/Jordan Childs |                                                                                                                 | Morphettville SA - Professional                                                        |                                                  |                          |
|--------------------------------|---------------------------|------------------------------|-----------------------------------------------------------------------------------------------------------------|----------------------------------------------------------------------------------------|--------------------------------------------------|--------------------------|
| Finish Rank                    | 11                        |                              |                                                                                                                 | -                                                                                      | Race 8: Sportsbet Robert Sangster Stakes - 1200m |                          |
| Fastest Section Time (Section) | 0:10.7                    | 77 (L1000)                   | The second se |                                                                                        |                                                  |                          |
| Top Speed [km/h] (Section)     | 69.2 (                    | Overall)                     | RACINGSA                                                                                                        | 27 April 2024 - 4:15PM<br>Track Rating: Good 4, Weather: Overcast, Rail Position: True |                                                  | Morphettville            |
| Race State                     | Finisl                    | ned                          |                                                                                                                 | Track Rating: Good                                                                     |                                                  |                          |
| Section                        | Overall                   | L1000                        | L800                                                                                                            | L600                                                                                   | L400                                             | L200                     |
| Section Times                  | 1:10.54 [11]<br>(0:13.81) | 0:56.73 [5]<br>(0:10.77)     | 0:45.96 [6]<br>(0:11.13)                                                                                        | 0:34.83 [6]<br>(0:11.38)                                                               | 0:23.45 [9]<br>(0:11.20)                         | 0:12.25 [9]<br>(0:12.25) |
| Average Speed [km/h]           | 52.1                      | 66.9                         | 65.4                                                                                                            | 64.5                                                                                   | 64.8                                             | 58.9                     |
| Top Speed [km/h]               | 67.8                      | 69.2                         | 67.4                                                                                                            | 65.7                                                                                   | 65.8                                             | 63.1                     |
| Avg. Dist. to Rail [m]         | 6.0                       | 3.7                          | 2.9                                                                                                             | 3.9                                                                                    | 7.7                                              | 11.1                     |
| Avg. Stride Freq. [Hz]         | 2.3                       | 2.4                          | 2.3                                                                                                             | 2.3                                                                                    | 2.3                                              | 2.3                      |
| Avg. Stride Length [m]         | 6.1                       | 7.6                          | 7.7                                                                                                             | 7.6                                                                                    | 7.7                                              | 7.2                      |