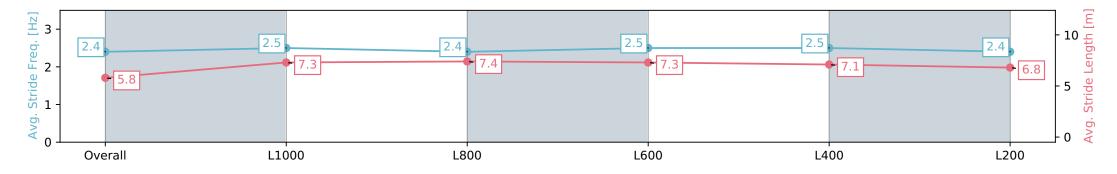

# Saddle cloth number

DNF Did not finish

DNT

Did not track

| Horse/Jockey Name<br>Finish Rank<br>Fastest Section Time (Section)<br>Top Speed [km/h] (Section)<br>Race State |                          | BING STAR/Lachlan Neindorf<br>66 (L1000)<br>Overall)<br>ned | RACINGSA                  | Morphettville SA - Profe<br>Race 8: Sportsbet Robert Sangste<br>27 April 2024 - 4:15PM<br>Track Rating: Good 4, Weather: Overcas |                           | Morphettville            |
|----------------------------------------------------------------------------------------------------------------|--------------------------|-------------------------------------------------------------|---------------------------|----------------------------------------------------------------------------------------------------------------------------------|---------------------------|--------------------------|
| Section                                                                                                        | Overall                  | L1000                                                       | L800                      | L600                                                                                                                             | L400                      | L200                     |
| Section Times                                                                                                  | 1:09.75 [1]<br>(0:14.56) | 0:55.19 [14]<br>(0:10.56)                                   | 0:44.63 [13]<br>(0:10.96) | 0:33.67 [13]<br>(0:11.10)                                                                                                        | 0:22.57 [12]<br>(0:10.99) | 0:11.58 [6]<br>(0:11.57) |
| Average Speed [km/h]                                                                                           | 49.6                     | 68.3                                                        | 65.9                      | 65.1                                                                                                                             | 65.6                      | 62.3                     |
| Top Speed [km/h]                                                                                               | 66.2                     | 68.7                                                        | 67.6                      | 65.4                                                                                                                             | 67.0                      | 65.4                     |
| Avg. Dist. to Rail [m]                                                                                         | 10.1                     | 1.9                                                         | 1.2                       | 0.6                                                                                                                              | 3.5                       | 7.8                      |
| Avg. Stride Freq. [Hz]                                                                                         | 2.2                      | 2.4                                                         | 2.3                       | 2.3                                                                                                                              | 2.4                       | 2.3                      |
| Avg. Stride Length [m]                                                                                         | 6.1                      | 8.0                                                         | 8.0                       | 7.8                                                                                                                              | 7.6                       | 7.5                      |
| 0 1                                                                                                            |                          |                                                             |                           |                                                                                                                                  |                           |                          |