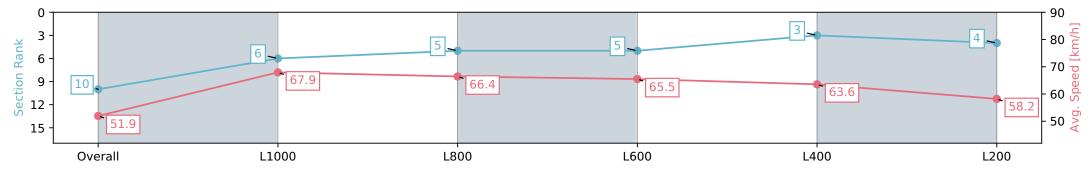

| Horse/Jockey Name              |                           | WONDERFUL TONIGHT/Craig Williams |                          | Mor                      | Morphettville SA - Professional                              |                          |  |
|--------------------------------|---------------------------|----------------------------------|--------------------------|--------------------------|--------------------------------------------------------------|--------------------------|--|
| Finish Rank                    |                           | 10                               | <b>S</b>                 | Race 8: Spor             | Race 8: Sportsbet Robert Sangster Stakes - 1200m             |                          |  |
| Fastest Section Time (Section) |                           | 0:10.61 (L1000)                  | m                        |                          |                                                              |                          |  |
| Top Speed [km/h] (Section)     |                           | 68.8 (Overall)                   | RACINO                   |                          | 27 April 2024 - 4:15PM                                       |                          |  |
| Race State                     | I                         | Finished                         |                          | Track Rating: G          | Track Rating: Good 4, Weather: Overcast, Rail Position: True |                          |  |
| Section                        | Overall                   | L1000                            | L800                     | L600                     | L400                                                         | L200                     |  |
| Section Times                  | 1:10.52 [10]<br>(0:13.87) | 0:56.65 [6]<br>(0:10.61)         | 0:46.04 [5]<br>(0:10.97) | 0:35.07 [5]<br>(0:11.22) | 0:23.85 [3]<br>(0:11.47)                                     | 0:12.38 [4]<br>(0:12.38) |  |
| Average Speed [km/h]           | 51.9                      | 67.9                             | 66.4                     | 65.5                     | 63.6                                                         | 58.2                     |  |
| Top Speed [km/h]               | 67.3                      | 68.8                             | 67.9                     | 65.9                     | 65.2                                                         | 61.7                     |  |
| Avg. Dist. to Rail [m]         | 9.7                       | 4.2                              | 3.5                      | 4.1                      | 10.6                                                         | 15.0                     |  |
| Avg. Stride Freq. [Hz]         | 2.3                       | 2.4                              | 2.4                      | 2.4                      | 2.4                                                          | 2.3                      |  |
| Avg. Stride Length [m]         | 6.2                       | 7.8                              | 7.7                      | 7.6                      | 7.3                                                          | 7.0                      |  |
|                                |                           |                                  |                          |                          |                                                              |                          |  |