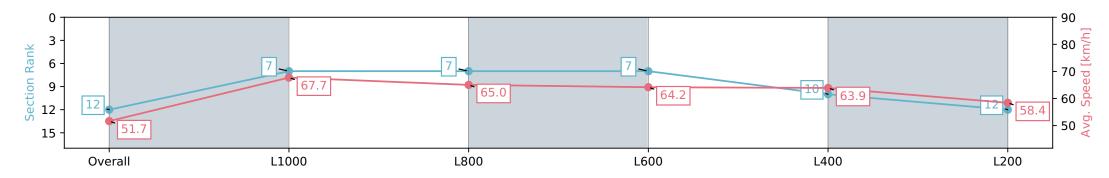

Report Created: Sat 27 April 2024 17:04:41 GMT+10 (Note: Timing is based on positional data)

[] Ranking at each section and finish

-:--- No data available at this section

NA No data available

Page 13/16

| Horse/Jockey Name LEMPICKA/Blaike McDougall |                                          |                          |                          | Morph                                                                      |                           |                           |
|---------------------------------------------|------------------------------------------|--------------------------|--------------------------|----------------------------------------------------------------------------|---------------------------|---------------------------|
| Finish Rank                                 | 12                                       |                          |                          | Race 8: Sportsbet Robert Sangster Stakes - 1200m<br>27 April 2024 - 4:15PM |                           |                           |
| Fastest Section Time (Section)              | n) 0:10.65 (L1000)                       |                          | - The second             |                                                                            |                           |                           |
| Top Speed [km/h] (Section)                  | op Speed [km/h] (Section) 68.4 (Overall) |                          | RACINGSA                 |                                                                            |                           | Morphettville             |
| Race State                                  | Finisł                                   | ed                       |                          | Track Rating: Good 4, Weather: Overcast, Rail Position: True               |                           |                           |
| Section                                     | Overall                                  | L1000                    | L800                     | L600                                                                       | L400                      | L200                      |
| Section Times                               | 1:10.82 [12]<br>(0:13.94)                | 0:56.88 [7]<br>(0:10.65) | 0:46.23 [7]<br>(0:11.14) | 0:35.09 [7]<br>(0:11.41)                                                   | 0:23.68 [10]<br>(0:11.33) | 0:12.35 [12]<br>(0:12.35) |
| Average Speed [km/h]                        | 51.7                                     | 67.7                     | 65.0                     | 64.2                                                                       | 63.9                      | 58.4                      |
| Top Speed [km/h]                            | 67.8                                     | 68.4                     | 68.0                     | 65.1                                                                       | 65.5                      | 63.3                      |
| Avg. Dist. to Rail [m]                      | 3.1                                      | 2.0                      | 2.1                      | 3.1                                                                        | 6.9                       | 9.6                       |
| Avg. Stride Freq. [Hz]                      | 2.4                                      | 2.6                      | 2.5                      | 2.5                                                                        | 2.6                       | 2.4                       |
| Avg. Stride Length [m]                      | 5.8                                      | 7.3                      | 7.3                      | 7.2                                                                        | 6.9                       | 6.6                       |