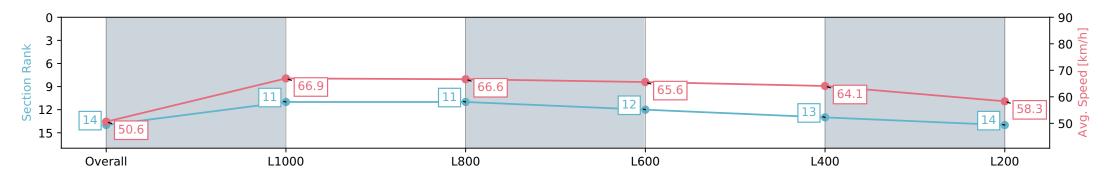

| Horse/Jockey Name              | Name ROOTS/James McDonald |                           |                           | Morphe                                                                                                                                     | Morphettville SA - Professional |                           |  |
|--------------------------------|---------------------------|---------------------------|---------------------------|--------------------------------------------------------------------------------------------------------------------------------------------|---------------------------------|---------------------------|--|
| Finish Rank                    | 14                        | 14                        |                           | Race 8: Sportsbet Robert Sangster Stakes - 1200m<br>27 April 2024 - 4:15PM<br>Track Rating: Good 4, Weather: Overcast, Rail Position: True |                                 | Morphettville             |  |
| Fastest Section Time (Section) | 0:10.7                    | 0:10.77 (L1000)           |                           |                                                                                                                                            |                                 |                           |  |
| Top Speed [km/h] (Section)     | 68.9 (L1000)              |                           | RACINGSA                  |                                                                                                                                            |                                 |                           |  |
| Race State                     | Finished                  |                           |                           |                                                                                                                                            |                                 |                           |  |
| Section                        | Overall                   | L1000                     | L800                      | L600                                                                                                                                       | L400                            | L200                      |  |
| Section Times                  | 1:10.98 [14]<br>(0:14.21) | 0:56.77 [11]<br>(0:10.77) | 0:46.00 [11]<br>(0:10.94) | 0:35.06 [12]<br>(0:11.32)                                                                                                                  | 0:23.74 [13]<br>(0:11.40)       | 0:12.34 [14]<br>(0:12.34) |  |
| Average Speed [km/h]           | 50.6                      | 66.9                      | 66.6                      | 65.6                                                                                                                                       | 64.1                            | 58.3                      |  |
| Top Speed [km/h]               | 65.1                      | 68.2                      | 68.9                      | 67.0                                                                                                                                       | 66.1                            | 64.6                      |  |
| Avg. Dist. to Rail [m]         | 7.4                       | 2.5                       | 3.4                       | 5.8                                                                                                                                        | 11.7                            | 15.5                      |  |
| Avg. Stride Freq. [Hz]         | 2.2                       | 2.4                       | 2.4                       | 2.4                                                                                                                                        | 2.4                             | 2.3                       |  |
| Avg. Stride Length [m]         | 6.2                       | 7.8                       | 7.6                       | 7.6                                                                                                                                        | 7.3                             | 7.1                       |  |