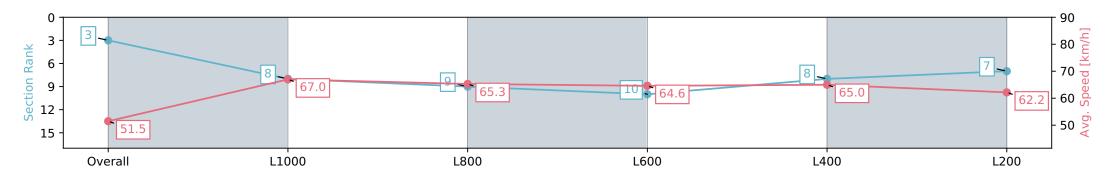

| Horse/Jockey Name              |                          | EDETTA/Daniel Stackhouse |                          | Morphe                    |                                                                    |                          |
|--------------------------------|--------------------------|--------------------------|--------------------------|---------------------------|--------------------------------------------------------------------|--------------------------|
| Finish Rank                    |                          |                          |                          | Race 8: Sportsh           | Race 8: Sportsbet Robert Sangster Stakes - 1200m                   |                          |
| Fastest Section Time (Section) | 0:10.                    | 75 (L1000)               |                          | •                         | · ·                                                                |                          |
| Top Speed [km/h] (Section)     | 68.1                     | (Overall)                | RACINGSA                 |                           | 7 April 2024 - 4:15PM<br>4, Weather: Overcast, Rail Position: True | Morphettville            |
| Race State                     |                          | hed                      |                          | Track Rating: Good        |                                                                    |                          |
| Section                        | Overall                  | L1000                    | L800                     | L600                      | L400                                                               | L200                     |
| Section Times                  | 1:09.81 [3]<br>(0:13.99) | 0:55.82 [8]<br>(0:10.75) | 0:45.07 [9]<br>(0:11.08) | 0:33.99 [10]<br>(0:11.24) | 0:22.75 [8]<br>(0:11.17)                                           | 0:11.58 [7]<br>(0:11.57) |
| Average Speed [km/h]           | 51.5                     | 67.0                     | 65.3                     | 64.6                      | 65.0                                                               | 62.2                     |
| Top Speed [km/h]               | 66.4                     | 68.1                     | 66.8                     | 65.3                      | 65.2                                                               | 65.1                     |
| Avg. Dist. to Rail [m]         | 1.3                      | 1.3                      | 1.3                      | 1.6                       | 6.2                                                                | 9.4                      |
| Avg. Stride Freq. [Hz]         | 2.4                      | 2.5                      | 2.5                      | 2.5                       | 2.5                                                                | 2.5                      |
| Avg. Stride Length [m]         | 5.9                      | 7.5                      | 7.4                      | 7.3                       | 7.3                                                                | 7.0                      |

Report Created: Sat 27 April 2024 17:04:20 GMT+10 (Note: Timing is based on positional data)

- [] Ranking at each section and finish
- -:--- No data available at this section
- NA No data available

Page 5/16