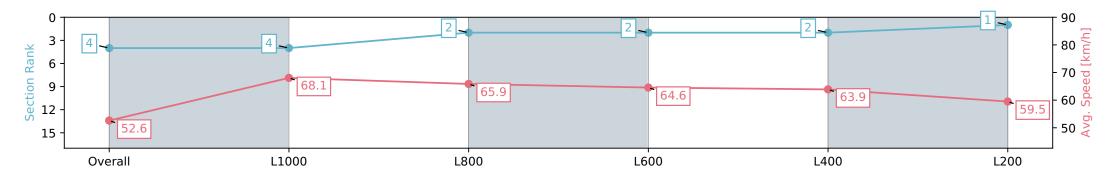

| Horse/Jockey Name              | IAMI                     | ME/Blake Shinn           |                                                                                                                | Morphe                                           | ettville SA - Professional |                          |  |
|--------------------------------|--------------------------|--------------------------|----------------------------------------------------------------------------------------------------------------|--------------------------------------------------|----------------------------|--------------------------|--|
| Finish Rank                    |                          |                          |                                                                                                                | Race 8: Sportsbet Robert Sangster Stakes - 1200m |                            |                          |  |
| Fastest Section Time (Section) | 0:10.5                   | 56 (L1000)               | The second s | 27 April 2024 - 4:15PM                           |                            |                          |  |
| Top Speed [km/h] (Section)     | 68.5 (                   | Overall)                 | RACINGSA                                                                                                       |                                                  |                            | Morphettville            |  |
| Race State                     | Finisl                   | ned                      |                                                                                                                | Track Rating: Good                               |                            |                          |  |
| Section                        | Overall                  | L1000                    | L800                                                                                                           | L600                                             | L400                       | L200                     |  |
| Section Times                  | 1:09.96 [4]<br>(0:13.71) | 0:56.25 [4]<br>(0:10.56) | 0:45.69 [2]<br>(0:10.94)                                                                                       | 0:34.75 [2]<br>(0:11.28)                         | 0:23.46 [2]<br>(0:11.37)   | 0:12.09 [1]<br>(0:12.09) |  |
| Average Speed [km/h]           | 52.6                     | 68.1                     | 65.9                                                                                                           | 64.6                                             | 63.9                       | 59.5                     |  |
| Top Speed [km/h]               | 68.2                     | 68.5                     | 68.2                                                                                                           | 65.2                                             | 65.0                       | 63.1                     |  |
| Avg. Dist. to Rail [m]         | 0.7                      | 0.4                      | 0.7                                                                                                            | 2.2                                              | 7.1                        | 11.4                     |  |
| Avg. Stride Freq. [Hz]         | 2.3                      | 2.5                      | 2.4                                                                                                            | 2.4                                              | 2.4                        | 2.4                      |  |
| Avg. Stride Length [m]         | 6.1                      | 7.7                      | 7.5                                                                                                            | 7.5                                              | 7.3                        | 7.0                      |  |