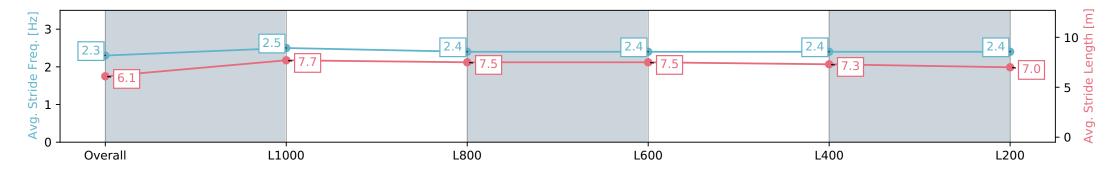

| Horse/Jockey Name              | IAMI                     | ME/Blake Shinn           |                                                                                                                | Morphe                                           | ettville SA - Professional |                          |  |
|--------------------------------|--------------------------|--------------------------|----------------------------------------------------------------------------------------------------------------|--------------------------------------------------|----------------------------|--------------------------|--|
| Finish Rank                    |                          |                          |                                                                                                                | Race 8: Sportsbet Robert Sangster Stakes - 1200m |                            |                          |  |
| Fastest Section Time (Section) | 0:10.5                   | 56 (L1000)               | The second s | 27 April 2024 - 4:15PM                           |                            |                          |  |
| Top Speed [km/h] (Section)     | 68.5 (                   | Overall)                 | RACINGSA                                                                                                       |                                                  |                            | Morphettville            |  |
| Race State                     | Finisl                   | ned                      |                                                                                                                | Track Rating: Good                               |                            |                          |  |
| Section                        | Overall                  | L1000                    | L800                                                                                                           | L600                                             | L400                       | L200                     |  |
| Section Times                  | 1:09.96 [4]<br>(0:13.71) | 0:56.25 [4]<br>(0:10.56) | 0:45.69 [2]<br>(0:10.94)                                                                                       | 0:34.75 [2]<br>(0:11.28)                         | 0:23.46 [2]<br>(0:11.37)   | 0:12.09 [1]<br>(0:12.09) |  |
| Average Speed [km/h]           | 52.6                     | 68.1                     | 65.9                                                                                                           | 64.6                                             | 63.9                       | 59.5                     |  |
| Top Speed [km/h]               | 68.2                     | 68.5                     | 68.2                                                                                                           | 65.2                                             | 65.0                       | 63.1                     |  |
| Avg. Dist. to Rail [m]         | 0.7                      | 0.4                      | 0.7                                                                                                            | 2.2                                              | 7.1                        | 11.4                     |  |
| Avg. Stride Freq. [Hz]         | 2.3                      | 2.5                      | 2.4                                                                                                            | 2.4                                              | 2.4                        | 2.4                      |  |
| Avg. Stride Length [m]         | 6.1                      | 7.7                      | 7.5                                                                                                            | 7.5                                              | 7.3                        | 7.0                      |  |