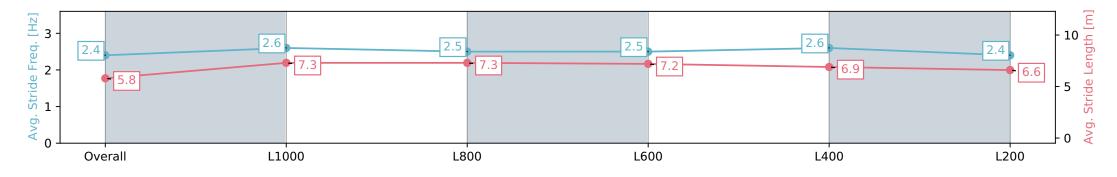

Report Created: Sat 27 April 2024 17:04:41 GMT+10 (Note: Timing is based on positional data)

[] Ranking at each section and finish

-:--- No data available at this section

NA No data available

Page 13/16

| Horse/Jockey Name LEMPICKA/Blaike McDougall |                                          |                          |                          | Morph                                                                      |                           |                           |
|---------------------------------------------|------------------------------------------|--------------------------|--------------------------|----------------------------------------------------------------------------|---------------------------|---------------------------|
| Finish Rank                                 | 12                                       |                          |                          | Race 8: Sportsbet Robert Sangster Stakes - 1200m<br>27 April 2024 - 4:15PM |                           |                           |
| Fastest Section Time (Section)              | n) 0:10.65 (L1000)                       |                          | - The second             |                                                                            |                           |                           |
| Top Speed [km/h] (Section)                  | op Speed [km/h] (Section) 68.4 (Overall) |                          | RACINGSA                 |                                                                            |                           | Morphettville             |
| Race State                                  | Finisł                                   | ed                       |                          | Track Rating: Good 4, Weather: Overcast, Rail Position: True               |                           |                           |
| Section                                     | Overall                                  | L1000                    | L800                     | L600                                                                       | L400                      | L200                      |
| Section Times                               | 1:10.82 [12]<br>(0:13.94)                | 0:56.88 [7]<br>(0:10.65) | 0:46.23 [7]<br>(0:11.14) | 0:35.09 [7]<br>(0:11.41)                                                   | 0:23.68 [10]<br>(0:11.33) | 0:12.35 [12]<br>(0:12.35) |
| Average Speed [km/h]                        | 51.7                                     | 67.7                     | 65.0                     | 64.2                                                                       | 63.9                      | 58.4                      |
| Top Speed [km/h]                            | 67.8                                     | 68.4                     | 68.0                     | 65.1                                                                       | 65.5                      | 63.3                      |
| Avg. Dist. to Rail [m]                      | 3.1                                      | 2.0                      | 2.1                      | 3.1                                                                        | 6.9                       | 9.6                       |
| Avg. Stride Freq. [Hz]                      | 2.4                                      | 2.6                      | 2.5                      | 2.5                                                                        | 2.6                       | 2.4                       |
| Avg. Stride Length [m]                      | 5.8                                      | 7.3                      | 7.3                      | 7.2                                                                        | 6.9                       | 6.6                       |