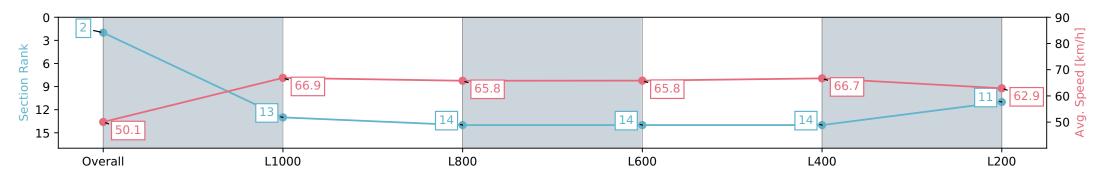

Report Created: Sat 27 April 2024 17:04:15 GMT+10 (Note: Timing is based on positional data)

- [] Ranking at each section and finish
- -:--- No data available at this section
- NA No data available

| Horse/Jockey Name              | LE                       | ARNING TO FLY/Chad Schofield |                           | Morphet                   | Morphettville SA - Professional                                                        |                           |  |
|--------------------------------|--------------------------|------------------------------|---------------------------|---------------------------|----------------------------------------------------------------------------------------|---------------------------|--|
| Finish Rank                    |                          |                              |                           | -                         | Race 8: Sportsbet Robert Sangster Stakes - 1200m                                       |                           |  |
| Fastest Section Time (Section) | 0::                      | L0.78 (L1000)                |                           | •                         | ·                                                                                      |                           |  |
| Top Speed [km/h] (Section)     | 69                       | .5 (Overall)                 | RACINGSA                  |                           | 27 April 2024 - 4:15PM<br>Track Rating: Good 4, Weather: Overcast, Rail Position: True |                           |  |
| Race State                     | Fi                       | nished                       |                           | Track Rating: Good 4      |                                                                                        |                           |  |
| Section                        | Overall                  | L1000                        | L800                      | L600                      | L400                                                                                   | L200                      |  |
| Section Times                  | 1:09.79 [2]<br>(0:14.40) | 0:55.39 [13]<br>(0:10.78)    | 0:44.61 [14]<br>(0:11.09) | 0:33.52 [14]<br>(0:11.13) | 0:22.39 [14]<br>(0:10.95)                                                              | 0:11.44 [11]<br>(0:11.44) |  |
| Average Speed [km/h]           | 50.1                     | 66.9                         | 65.8                      | 65.8                      | 66.7                                                                                   | 62.9                      |  |
| Top Speed [km/h]               | 63.9                     | 69.5                         | 68.2                      | 66.4                      | 68.1                                                                                   | 67.1                      |  |
| Avg. Dist. to Rail [m]         | 10.6                     | 5.2                          | 3.9                       | 3.7                       | 11.5                                                                                   | 14.8                      |  |
| Avg. Stride Freq. [Hz]         | 2.2                      | 2.4                          | 2.3                       | 2.3                       | 2.4                                                                                    | 2.3                       |  |
| Avg. Stride Length [m]         | 5.9                      | 7.6                          | 7.7                       | 7.6                       | 7.7                                                                                    | 7.6                       |  |
|                                |                          |                              |                           |                           |                                                                                        |                           |  |

Report Created: Sat 27 April 2024 17:04:17 GMT+10 (Note: Timing is based on positional data)

- [] Ranking at each section and finish
- -:--- No data available at this section
- NA No data available

Page 4/16