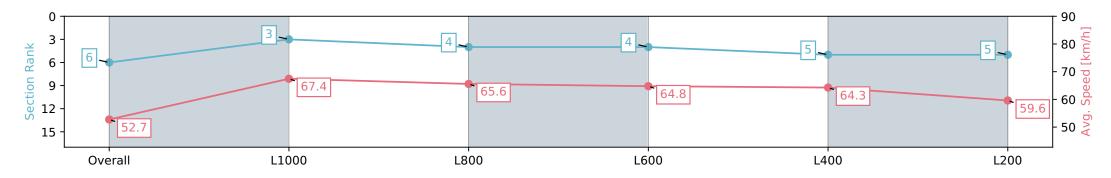

Report Created: Sat 27 April 2024 17:04:26 GMT+10 (Note: Timing is based on positional data)

- [] Ranking at each section and finish
- -:--- No data available at this section
- NA No data available

| Horse/Jockey Name              | STRE                     | TAN ANGEL/Damian Lane    |                          | Morphettville SA - Professional                                                                                                            |                          |                          |  |
|--------------------------------|--------------------------|--------------------------|--------------------------|--------------------------------------------------------------------------------------------------------------------------------------------|--------------------------|--------------------------|--|
| Finish Rank                    | 6                        |                          |                          | Race 8: Sportsbet Robert Sangster Stakes - 1200m<br>27 April 2024 - 4:15PM<br>Track Rating: Good 4, Weather: Overcast, Rail Position: True |                          |                          |  |
| Fastest Section Time (Section) | 0:10.6                   | 8 (L1000)                |                          |                                                                                                                                            |                          |                          |  |
| Top Speed [km/h] (Section)     | 68.0 (                   | Overall)                 | RACINGSA                 |                                                                                                                                            |                          | Morphettville            |  |
| Race State                     | Finish                   | ed                       |                          | Track Rating: Good                                                                                                                         |                          |                          |  |
| Section                        | Overall                  | L1000                    | L800                     | L600                                                                                                                                       | L400                     | L200                     |  |
| Section Times                  | 1:10.21 [6]<br>(0:13.66) | 0:56.55 [3]<br>(0:10.68) | 0:45.87 [4]<br>(0:11.08) | 0:34.79 [4]<br>(0:11.37)                                                                                                                   | 0:23.42 [5]<br>(0:11.35) | 0:12.07 [5]<br>(0:12.07) |  |
| Average Speed [km/h]           | 52.7                     | 67.4                     | 65.6                     | 64.8                                                                                                                                       | 64.3                     | 59.6                     |  |
| Top Speed [km/h]               | 68.0                     | 67.9                     | 67.1                     | 66.2                                                                                                                                       | 65.6                     | 63.2                     |  |
| Avg. Dist. to Rail [m]         | 8.3                      | 4.1                      | 3.0                      | 4.4                                                                                                                                        | 9.0                      | 13.7                     |  |
| Avg. Stride Freq. [Hz]         | 2.4                      | 2.5                      | 2.4                      | 2.5                                                                                                                                        | 2.4                      | 2.3                      |  |
| Avg. Stride Length [m]         | 5.9                      | 7.1                      | 7.4                      | 7.4                                                                                                                                        | 7.3                      | 7.1                      |  |