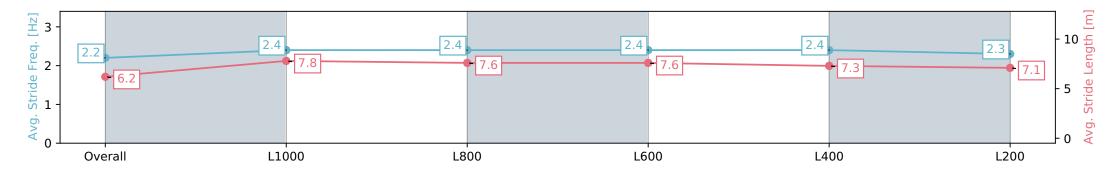

Report Created: Sat 27 April 2024 17:04:15 GMT+10 (Note: Timing is based on positional data)

- [] Ranking at each section and finish
- -:--- No data available at this section
- NA No data available

| Horse/Jockey Name              | LE                       | ARNING TO FLY/Chad Schofield |                           | Morphet                   | Morphettville SA - Professional                                                        |                           |  |
|--------------------------------|--------------------------|------------------------------|---------------------------|---------------------------|----------------------------------------------------------------------------------------|---------------------------|--|
| Finish Rank                    |                          |                              |                           | -                         | Race 8: Sportsbet Robert Sangster Stakes - 1200m                                       |                           |  |
| Fastest Section Time (Section) | 0::                      | L0.78 (L1000)                |                           | •                         | ·                                                                                      |                           |  |
| Top Speed [km/h] (Section)     | 69                       | .5 (Overall)                 | RACINGSA                  |                           | 27 April 2024 - 4:15PM<br>Track Rating: Good 4, Weather: Overcast, Rail Position: True |                           |  |
| Race State                     | Fi                       | nished                       |                           | Track Rating: Good 4      |                                                                                        |                           |  |
| Section                        | Overall                  | L1000                        | L800                      | L600                      | L400                                                                                   | L200                      |  |
| Section Times                  | 1:09.79 [2]<br>(0:14.40) | 0:55.39 [13]<br>(0:10.78)    | 0:44.61 [14]<br>(0:11.09) | 0:33.52 [14]<br>(0:11.13) | 0:22.39 [14]<br>(0:10.95)                                                              | 0:11.44 [11]<br>(0:11.44) |  |
| Average Speed [km/h]           | 50.1                     | 66.9                         | 65.8                      | 65.8                      | 66.7                                                                                   | 62.9                      |  |
| Top Speed [km/h]               | 63.9                     | 69.5                         | 68.2                      | 66.4                      | 68.1                                                                                   | 67.1                      |  |
| Avg. Dist. to Rail [m]         | 10.6                     | 5.2                          | 3.9                       | 3.7                       | 11.5                                                                                   | 14.8                      |  |
| Avg. Stride Freq. [Hz]         | 2.2                      | 2.4                          | 2.3                       | 2.3                       | 2.4                                                                                    | 2.3                       |  |
| Avg. Stride Length [m]         | 5.9                      | 7.6                          | 7.7                       | 7.6                       | 7.7                                                                                    | 7.6                       |  |
|                                |                          |                              |                           |                           |                                                                                        |                           |  |