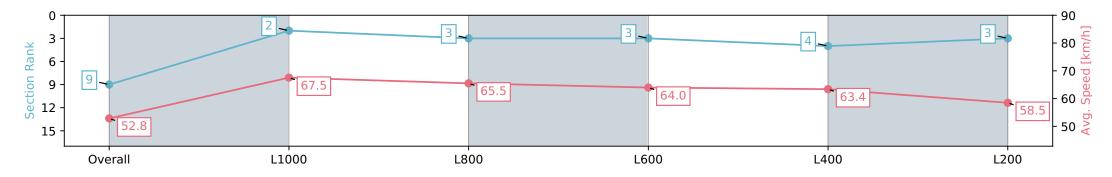

Report Created: Sat 27 April 2024 17:04:33 GMT+10 (Note: Timing is based on positional data)

- [] Ranking at each section and finish
- -:--- No data available at this section
- NA No data available

| Horse/Jockey Name              | ZAPAT                    | EO/Jamie Kah             |                                                                                                                | Morphe                                           |                          |                          |  |
|--------------------------------|--------------------------|--------------------------|----------------------------------------------------------------------------------------------------------------|--------------------------------------------------|--------------------------|--------------------------|--|
| Finish Rank                    | 9                        |                          |                                                                                                                | Race 8: Sportsbet Robert Sangster Stakes - 1200m |                          |                          |  |
| Fastest Section Time (Section) | 0:10.6                   | 6 (L1000)                | the second s | -                                                | Morphettville            |                          |  |
| Top Speed [km/h] (Section)     | 68.4 (C                  | )verall)                 | RACINGSA                                                                                                       |                                                  | 27 April 2024 - 4:15PM   |                          |  |
| Race State                     | Finish                   | ed                       |                                                                                                                | Track Rating: Good                               |                          |                          |  |
| Section                        | Overall                  | L1000                    | L800                                                                                                           | L600                                             | L400                     | L200                     |  |
| Section Times                  | 1:10.44 [9]<br>(0:13.63) | 0:56.81 [2]<br>(0:10.66) | 0:46.15 [3]<br>(0:11.03)                                                                                       | 0:35.12 [3]<br>(0:11.37)                         | 0:23.75 [4]<br>(0:11.43) | 0:12.32 [3]<br>(0:12.32) |  |
| Average Speed [km/h]           | 52.8                     | 67.5                     | 65.5                                                                                                           | 64.0                                             | 63.4                     | 58.5                     |  |
| Top Speed [km/h]               | 66.9                     | 68.4                     | 67.1                                                                                                           | 64.9                                             | 64.7                     | 62.5                     |  |
| Avg. Dist. to Rail [m]         | 2.1                      | 1.6                      | 1.3                                                                                                            | 1.6                                              | 6.3                      | 10.9                     |  |
| Avg. Stride Freq. [Hz]         | 2.4                      | 2.5                      | 2.4                                                                                                            | 2.4                                              | 2.5                      | 2.4                      |  |
| Avg. Stride Length [m]         | 6.0                      | 7.5                      | 7.5                                                                                                            | 7.3                                              | 7.1                      | 6.9                      |  |