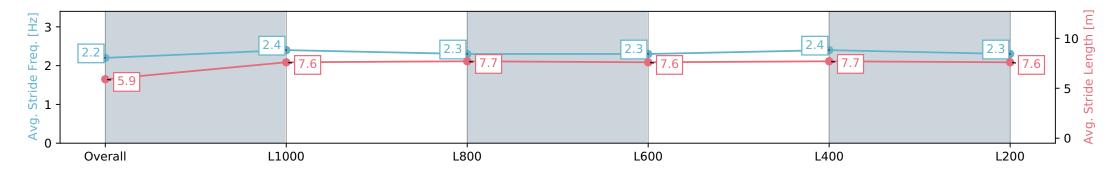

Report Created: Sat 27 April 2024 17:04:15 GMT+10 (Note: Timing is based on positional data)

- [] Ranking at each section and finish
- -:--- No data available at this section
- NA No data available

| Horse/Jockey Name              | LE                       | ARNING TO FLY/Chad Schofield |                           | Morphet                   | Morphettville SA - Professional                                                        |                           |  |
|--------------------------------|--------------------------|------------------------------|---------------------------|---------------------------|----------------------------------------------------------------------------------------|---------------------------|--|
| Finish Rank                    |                          |                              |                           | -                         | Race 8: Sportsbet Robert Sangster Stakes - 1200m                                       |                           |  |
| Fastest Section Time (Section) | 0::                      | L0.78 (L1000)                |                           | •                         | ·                                                                                      |                           |  |
| Top Speed [km/h] (Section)     | 69                       | .5 (Overall)                 | RACINGSA                  |                           | 27 April 2024 - 4:15PM<br>Track Rating: Good 4, Weather: Overcast, Rail Position: True |                           |  |
| Race State                     | Fi                       | nished                       |                           | Track Rating: Good 4      |                                                                                        |                           |  |
| Section                        | Overall                  | L1000                        | L800                      | L600                      | L400                                                                                   | L200                      |  |
| Section Times                  | 1:09.79 [2]<br>(0:14.40) | 0:55.39 [13]<br>(0:10.78)    | 0:44.61 [14]<br>(0:11.09) | 0:33.52 [14]<br>(0:11.13) | 0:22.39 [14]<br>(0:10.95)                                                              | 0:11.44 [11]<br>(0:11.44) |  |
| Average Speed [km/h]           | 50.1                     | 66.9                         | 65.8                      | 65.8                      | 66.7                                                                                   | 62.9                      |  |
| Top Speed [km/h]               | 63.9                     | 69.5                         | 68.2                      | 66.4                      | 68.1                                                                                   | 67.1                      |  |
| Avg. Dist. to Rail [m]         | 10.6                     | 5.2                          | 3.9                       | 3.7                       | 11.5                                                                                   | 14.8                      |  |
| Avg. Stride Freq. [Hz]         | 2.2                      | 2.4                          | 2.3                       | 2.3                       | 2.4                                                                                    | 2.3                       |  |
| Avg. Stride Length [m]         | 5.9                      | 7.6                          | 7.7                       | 7.6                       | 7.7                                                                                    | 7.6                       |  |
|                                |                          |                              |                           |                           |                                                                                        |                           |  |

Report Created: Sat 27 April 2024 17:04:17 GMT+10 (Note: Timing is based on positional data)

- [] Ranking at each section and finish
- -:--- No data available at this section
- NA No data available

Page 4/16