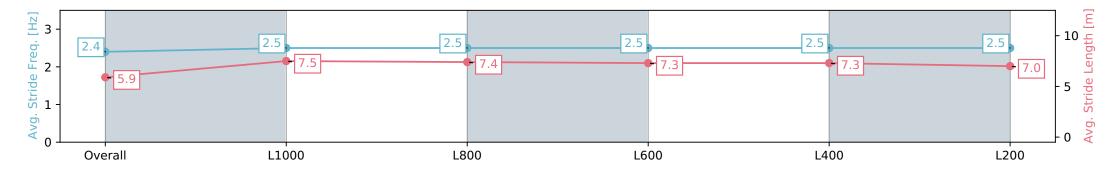

| Horse/Jockey Name              |                          | EDETTA/Daniel Stackhouse |                          | Morphe                    |                                                                    |                          |
|--------------------------------|--------------------------|--------------------------|--------------------------|---------------------------|--------------------------------------------------------------------|--------------------------|
| Finish Rank                    |                          |                          |                          | Race 8: Sportsh           | Race 8: Sportsbet Robert Sangster Stakes - 1200m                   |                          |
| Fastest Section Time (Section) | 0:10.                    | 75 (L1000)               |                          | •                         | · ·                                                                |                          |
| Top Speed [km/h] (Section)     | 68.1                     | (Overall)                | RACINGSA                 |                           | 7 April 2024 - 4:15PM<br>4, Weather: Overcast, Rail Position: True | Morphettville            |
| Race State                     |                          | hed                      |                          | Track Rating: Good        |                                                                    |                          |
| Section                        | Overall                  | L1000                    | L800                     | L600                      | L400                                                               | L200                     |
| Section Times                  | 1:09.81 [3]<br>(0:13.99) | 0:55.82 [8]<br>(0:10.75) | 0:45.07 [9]<br>(0:11.08) | 0:33.99 [10]<br>(0:11.24) | 0:22.75 [8]<br>(0:11.17)                                           | 0:11.58 [7]<br>(0:11.57) |
| Average Speed [km/h]           | 51.5                     | 67.0                     | 65.3                     | 64.6                      | 65.0                                                               | 62.2                     |
| Top Speed [km/h]               | 66.4                     | 68.1                     | 66.8                     | 65.3                      | 65.2                                                               | 65.1                     |
| Avg. Dist. to Rail [m]         | 1.3                      | 1.3                      | 1.3                      | 1.6                       | 6.2                                                                | 9.4                      |
| Avg. Stride Freq. [Hz]         | 2.4                      | 2.5                      | 2.5                      | 2.5                       | 2.5                                                                | 2.5                      |
| Avg. Stride Length [m]         | 5.9                      | 7.5                      | 7.4                      | 7.3                       | 7.3                                                                | 7.0                      |

Report Created: Sat 27 April 2024 17:04:20 GMT+10 (Note: Timing is based on positional data)

- [] Ranking at each section and finish
- -:--- No data available at this section
- NA No data available

Page 5/16