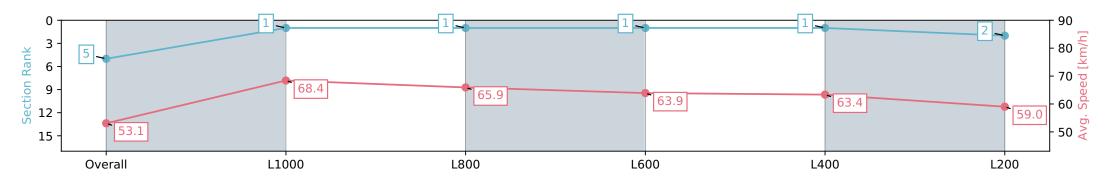

| Horse/Jockey Name              | ESTRI                    | ELLA/Mark Zahra          |                                                                                                                 | Morphe                                           |                          |                          |  |
|--------------------------------|--------------------------|--------------------------|-----------------------------------------------------------------------------------------------------------------|--------------------------------------------------|--------------------------|--------------------------|--|
| Finish Rank                    |                          |                          |                                                                                                                 | Race 8: Sportsbet Robert Sangster Stakes - 1200m |                          |                          |  |
| Fastest Section Time (Section) | 0:10.5                   | 4 (L1000)                | The second se | 27 April 2024 - 4:15PM                           |                          | Morphettville            |  |
| Top Speed [km/h] (Section)     | 69.2 (0                  | Overall)                 | RACINGSA                                                                                                        |                                                  |                          |                          |  |
| Race State                     |                          | ed                       |                                                                                                                 | Track Rating: Good                               |                          |                          |  |
| Section                        | Overall                  | L1000                    | L800                                                                                                            | L600                                             | L400                     | L200                     |  |
| Section Times                  | 1:10.14 [5]<br>(0:13.55) | 0:56.59 [1]<br>(0:10.54) | 0:46.05 [1]<br>(0:11.00)                                                                                        | 0:35.05 [1]<br>(0:11.41)                         | 0:23.64 [1]<br>(0:11.44) | 0:12.20 [2]<br>(0:12.20) |  |
| Average Speed [km/h]           | 53.1                     | 68.4                     | 65.9                                                                                                            | 63.9                                             | 63.4                     | 59.0                     |  |
| Top Speed [km/h]               | 68.3                     | 69.2                     | 68.2                                                                                                            | 64.7                                             | 64.9                     | 62.2                     |  |
| Avg. Dist. to Rail [m]         | 9.4                      | 6.0                      | 2.6                                                                                                             | 2.3                                              | 6.6                      | 12.0                     |  |
| Avg. Stride Freq. [Hz]         | 2.3                      | 2.4                      | 2.3                                                                                                             | 2.3                                              | 2.3                      | 2.2                      |  |
| Avg. Stride Length [m]         | 6.2                      | 7.9                      | 7.7                                                                                                             | 7.7                                              | 7.6                      | 7.4                      |  |