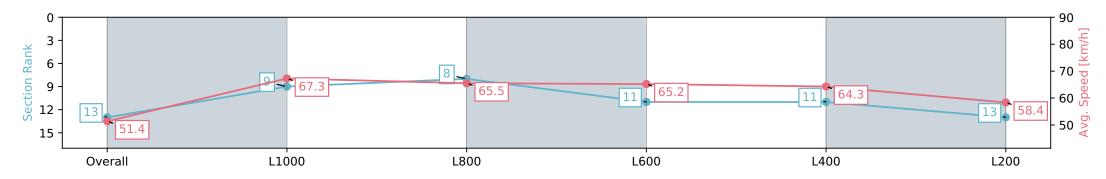

Report Created: Sat 27 April 2024 17:04:43 GMT+10 (Note: Timing is based on positional data)

[] Ranking at each section and finish

-:--- No data available at this section

NA No data available

| Horse/Jockey Name SKEW WIFF/Michael Dee   |                           |                          |                          | Morphettville SA - Professional                              |                           |                           |
|-------------------------------------------|---------------------------|--------------------------|--------------------------|--------------------------------------------------------------|---------------------------|---------------------------|
| Finish Rank                               | 13                        |                          |                          | Race 8: Sportsbet Robert Sangster Stakes - 1200m             |                           |                           |
| Fastest Section Time (Section)            | on) 0:10.72 (L1000)       |                          |                          |                                                              |                           |                           |
| Top Speed [km/h] (Section) 68.5 (Overall) |                           |                          | RACINGSA                 | 27 April 2024 - 4:15PM                                       | Morphettville             |                           |
| Race State                                | Finished                  |                          |                          | Track Rating: Good 4, Weather: Overcast, Rail Position: True |                           |                           |
| Section                                   | Overall                   | L1000                    | L800                     | L600                                                         | L400                      | L200                      |
| Section Times                             | 1:10.82 [13]<br>(0:14.00) | 0:56.82 [9]<br>(0:10.72) | 0:46.10 [8]<br>(0:11.14) | 0:34.96 [11]<br>(0:11.28)                                    | 0:23.67 [11]<br>(0:11.33) | 0:12.34 [13]<br>(0:12.34) |
| Average Speed [km/h]                      | 51.4                      | 67.3                     | 65.5                     | 65.2                                                         | 64.3                      | 58.4                      |
| Top Speed [km/h]                          | 67.6                      | 68.5                     | 67.4                     | 67.5                                                         | 65.4                      | 63.5                      |
| Avg. Dist. to Rail [m]                    | 4.9                       | 5.3                      | 4.0                      | 4.5                                                          | 9.5                       | 12.8                      |
| Avg. Stride Freq. [Hz]                    | 2.4                       | 2.5                      | 2.4                      | 2.5                                                          | 2.5                       | 2.4                       |
| Avg. Stride Length [m]                    | 5.8                       | 7.3                      | 7.4                      | 7.3                                                          | 7.1                       | 6.8                       |