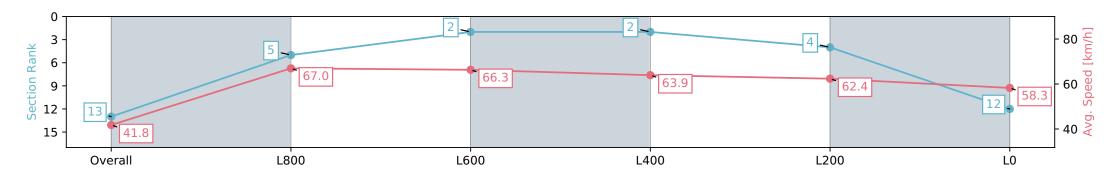

### **ALL BEANS/Margaret Collett**

**Finish Rank** 13

Horse/Jockey Name

**Fastest Section Time (Section)** 0:08.61 (Overall) Top Speed [km/h] (Section)

67.9 (Overall)

**Race State Finished** 

### Race 4: John Hawkes Stakes (Formerly D C McKay Stakes) - 1100m

27 April 2024 - 1:49PM

Track Rating: Good 4, Weather: Overcast, Rail Position: True

| Section                | Overall                   | L800                     | L600                     | L400                     | L200                     | L0                        |
|------------------------|---------------------------|--------------------------|--------------------------|--------------------------|--------------------------|---------------------------|
| Section Times          | 1:05.51 [13]<br>(0:08.61) | 0:56.90 [5]<br>(0:10.75) | 0:46.15 [2]<br>(0:10.91) | 0:35.24 [2]<br>(0:11.31) | 0:23.93 [4]<br>(0:11.57) | 0:12.35 [12]<br>(0:12.35) |
| Average Speed [km/h]   | 41.8                      | 67.0                     | 66.3                     | 63.9                     | 62.4                     | 58.3                      |
| Top Speed [km/h]       | 63.9                      | 67.9                     | 67.0                     | 65.4                     | 63.3                     | 61.4                      |
| Avg. Dist. to Rail [m] | 6.0                       | 0.9                      | 0.7                      | 1.1                      | 1.9                      | 3.4                       |
| Avg. Stride Freq. [Hz] | 2.3                       | 2.5                      | 2.5                      | 2.4                      | 2.4                      | 2.4                       |
| Avg. Stride Length [m] | 4.8                       | 7.4                      | 7.3                      | 7.3                      | 7.1                      | 6.9                       |