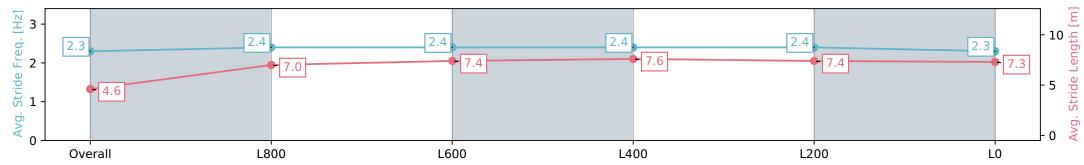

# Race 4: John Hawkes Stakes (Formerly D C McKay Stakes) - 1100m

27 April 2024 - 1:49PM

Track Rating: Good 4, Weather: Overcast, Rail Position: True

| Section                | Overall                  | L800                      | L600                      | L400                      | L200                      | L0                       |
|------------------------|--------------------------|---------------------------|---------------------------|---------------------------|---------------------------|--------------------------|
| Section Times          | 1:04.87 [8]<br>(0:08.89) | 0:55.98 [12]<br>(0:11.12) | 0:44.86 [11]<br>(0:11.03) | 0:33.83 [11]<br>(0:11.04) | 0:22.79 [11]<br>(0:11.06) | 0:11.73 [9]<br>(0:11.73) |
| Average Speed [km/h]   | 40.6                     | 64.8                      | 65.9                      | 66.6                      | 65.6                      | 61.4                     |
| Top Speed [km/h]       | 61.6                     | 66.6                      | 67.1                      | 67.4                      | 67.1                      | 65.3                     |
| Avg. Dist. to Rail [m] | 3.5                      | 3.6                       | 2.5                       | 4.1                       | 6.3                       | 7.6                      |
| Avg. Stride Freq. [Hz] | 2.3                      | 2.4                       | 2.4                       | 2.4                       | 2.4                       | 2.3                      |
| Avg. Stride Length [m] | 4.6                      | 7.0                       | 7.4                       | 7.6                       | 7.4                       | 7.3                      |