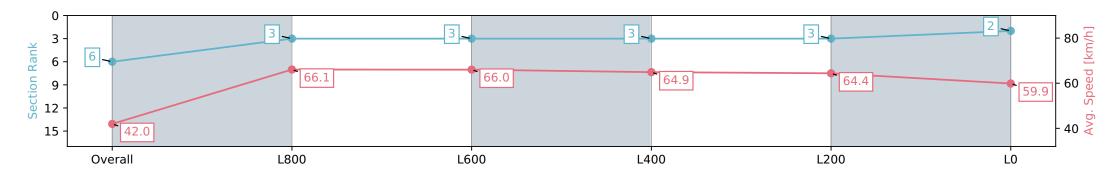

### Race 4: John Hawkes Stakes (Formerly D C McKay Stakes) - 1100m

27 April 2024 - 1:49PM

Track Rating: Good 4, Weather: Overcast, Rail Position: True

| Section                | Overall                  | L800                     | L600                     | L400                     | L200                     | L0                       |
|------------------------|--------------------------|--------------------------|--------------------------|--------------------------|--------------------------|--------------------------|
| Section Times          | 1:04.82 [6]<br>(0:08.57) | 0:56.24 [3]<br>(0:10.89) | 0:45.35 [3]<br>(0:10.91) | 0:34.44 [3]<br>(0:11.17) | 0:23.27 [3]<br>(0:11.25) | 0:12.02 [2]<br>(0:12.02) |
| Average Speed [km/h]   | 42.0                     | 66.1                     | 66.0                     | 64.9                     | 64.4                     | 59.9                     |
| Top Speed [km/h]       | 64.5                     | 67.4                     | 67.4                     | 66.1                     | 65.7                     | 63.0                     |
| Avg. Dist. to Rail [m] | 7.0                      | 1.4                      | 0.2                      | 1.3                      | 4.9                      | 7.4                      |
| Avg. Stride Freq. [Hz] | 2.2                      | 2.4                      | 2.4                      | 2.4                      | 2.4                      | 2.3                      |
| Avg. Stride Length [m] | 5.0                      | 7.8                      | 7.8                      | 7.6                      | 7.5                      | 7.3                      |