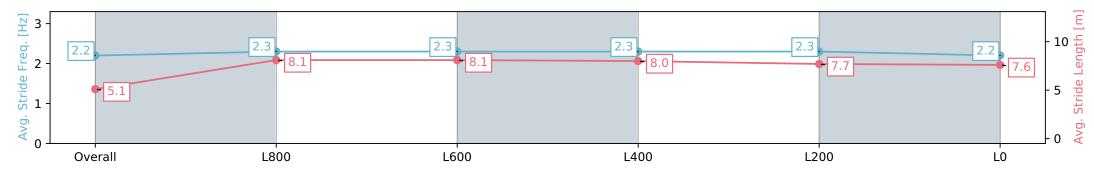

### Race 4: John Hawkes Stakes (Formerly D C McKay Stakes) - 1100m

27 April 2024 - 1:49PM

Track Rating: Good 4, Weather: Overcast, Rail Position: True

| Section                | Overall                  | L800                     | L600                     | L400                     | L200                     | L0                       |
|------------------------|--------------------------|--------------------------|--------------------------|--------------------------|--------------------------|--------------------------|
| Section Times          | 1:04.67 [5]<br>(0:08.75) | 0:55.92 [8]<br>(0:10.94) | 0:44.98 [6]<br>(0:10.78) | 0:34.20 [4]<br>(0:11.04) | 0:23.16 [2]<br>(0:11.21) | 0:11.95 [1]<br>(0:11.95) |
| Average Speed [km/h]   | 41.2                     | 65.9                     | 67.1                     | 65.9                     | 64.7                     | 60.3                     |
| Top Speed [km/h]       | 64.0                     | 67.0                     | 67.7                     | 67.3                     | 66.1                     | 63.0                     |
| Avg. Dist. to Rail [m] | 6.1                      | 3.6                      | 1.8                      | 2.1                      | 6.8                      | 8.8                      |
| Avg. Stride Freq. [Hz] | 2.2                      | 2.3                      | 2.3                      | 2.3                      | 2.3                      | 2.2                      |
| Avg. Stride Length [m] | 5.1                      | 8.1                      | 8.1                      | 8.0                      | 7.7                      | 7.6                      |