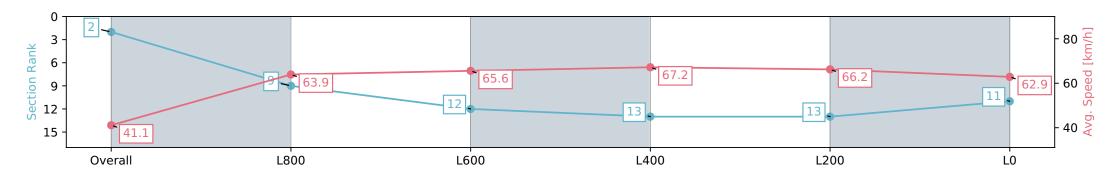

# Race 4: John Hawkes Stakes (Formerly D C McKay Stakes) - 1100m

27 April 2024 - 1:49PM

Track Rating: Good 4, Weather: Overcast, Rail Position: True

| Section                | Overall                  | L800                     | L600                      | L400                      | L200                      | L0                        |
|------------------------|--------------------------|--------------------------|---------------------------|---------------------------|---------------------------|---------------------------|
| Section Times          | 1:04.59 [2]<br>(0:08.78) | 0:55.81 [9]<br>(0:11.25) | 0:44.56 [12]<br>(0:11.14) | 0:33.42 [13]<br>(0:10.97) | 0:22.45 [13]<br>(0:11.00) | 0:11.45 [11]<br>(0:11.45) |
| Average Speed [km/h]   | 41.1                     | 63.9                     | 65.6                      | 67.2                      | 66.2                      | 62.9                      |
| Top Speed [km/h]       | 60.8                     | 65.6                     | 68.2                      | 68.3                      | 67.1                      | 65.8                      |
| Avg. Dist. to Rail [m] | 8.3                      | 5.3                      | 4.3                       | 4.3                       | 9.1                       | 13.2                      |
| Avg. Stride Freq. [Hz] | 2.2                      | 2.4                      | 2.4                       | 2.4                       | 2.4                       | 2.4                       |
| Avg. Stride Length [m] | 5.0                      | 7.3                      | 7.5                       | 7.6                       | 7.4                       | 7.3                       |