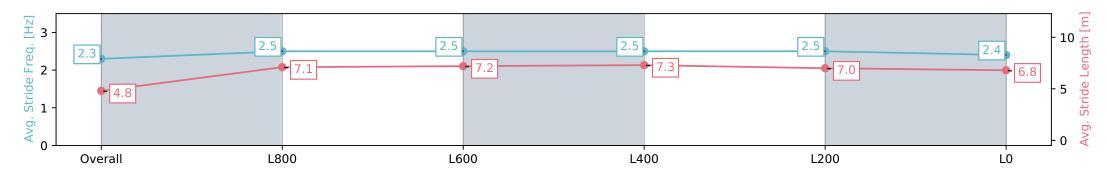

# Race 4: John Hawkes Stakes (Formerly D C McKay Stakes) - 1100m

27 April 2024 - 1:49PM

Track Rating: Good 4, Weather: Overcast, Rail Position: True

| Section                | Overall                   | L800                      | L600                      | L400                      | L200                      | L0                        |
|------------------------|---------------------------|---------------------------|---------------------------|---------------------------|---------------------------|---------------------------|
| Section Times          | 1:05.37 [12]<br>(0:08.79) | 0:56.58 [10]<br>(0:11.20) | 0:45.38 [10]<br>(0:11.18) | 0:34.20 [12]<br>(0:10.96) | 0:23.24 [12]<br>(0:11.32) | 0:11.92 [14]<br>(0:11.92) |
| Average Speed [km/h]   | 41.1                      | 64.3                      | 65.4                      | 67.8                      | 64.6                      | 60.2                      |
| Top Speed [km/h]       | 61.4                      | 66.4                      | 67.8                      | 68.4                      | 67.3                      | 64.0                      |
| Avg. Dist. to Rail [m] | 10.1                      | 4.9                       | 4.1                       | 5.9                       | 11.1                      | 15.0                      |
| Avg. Stride Freq. [Hz] | 2.3                       | 2.5                       | 2.5                       | 2.5                       | 2.5                       | 2.4                       |
| Avg. Stride Length [m] | 4.8                       | 7.1                       | 7.2                       | 7.3                       | 7.0                       | 6.8                       |