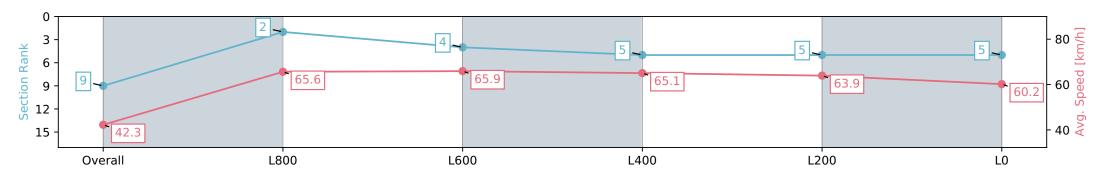

### Race 4: John Hawkes Stakes (Formerly D C McKay Stakes) - 1100m

27 April 2024 - 1:49PM

Track Rating: Good 4, Weather: Overcast, Rail Position: True

| Section                | Overall                  | L800                     | L600                     | L400                     | L200                     | LO                       |
|------------------------|--------------------------|--------------------------|--------------------------|--------------------------|--------------------------|--------------------------|
| Section Times          | 1:04.89 [9]<br>(0:08.54) | 0:56.35 [2]<br>(0:10.97) | 0:45.38 [4]<br>(0:10.96) | 0:34.42 [5]<br>(0:11.17) | 0:23.25 [5]<br>(0:11.28) | 0:11.96 [5]<br>(0:11.96) |
| Average Speed [km/h]   | 42.3                     | 65.6                     | 65.9                     | 65.1                     | 63.9                     | 60.2                     |
| Top Speed [km/h]       | 66.5                     | 66.8                     | 67.2                     | 66.1                     | 65.9                     | 63.5                     |
| Avg. Dist. to Rail [m] | 10.7                     | 3.3                      | 1.4                      | 1.7                      | 2.5                      | 5.0                      |
| Avg. Stride Freq. [Hz] | 2.2                      | 2.3                      | 2.3                      | 2.4                      | 2.3                      | 2.3                      |
| Avg. Stride Length [m] | 5.0                      | 7.7                      | 7.8                      | 7.7                      | 7.6                      | 7.3                      |