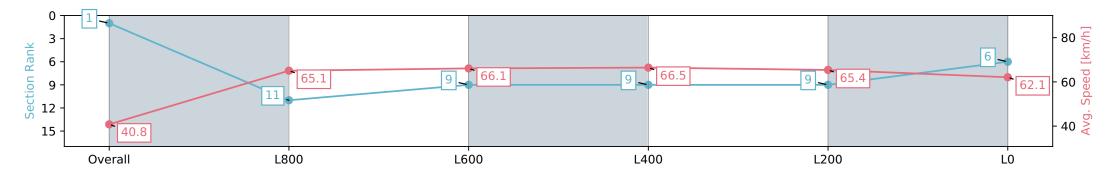

### Race 4: John Hawkes Stakes (Formerly D C McKay Stakes) - 1100m

27 April 2024 - 1:49PM

Track Rating: Good 4, Weather: Overcast, Rail Position: True

| Section                | Overall                  | L800                      | L600                     | L400                     | L200                     | L0                       |
|------------------------|--------------------------|---------------------------|--------------------------|--------------------------|--------------------------|--------------------------|
| Section Times          | 1:04.57 [1]<br>(0:08.83) | 0:55.74 [11]<br>(0:11.05) | 0:44.69 [9]<br>(0:10.99) | 0:33.70 [9]<br>(0:11.01) | 0:22.69 [9]<br>(0:11.12) | 0:11.57 [6]<br>(0:11.56) |
| Average Speed [km/h]   | 40.8                     | 65.1                      | 66.1                     | 66.5                     | 65.4                     | 62.1                     |
| Top Speed [km/h]       | 62.7                     | 66.7                      | 67.7                     | 67.7                     | 67.0                     | 67.1                     |
| Avg. Dist. to Rail [m] | 4.9                      | 3.4                       | 2.2                      | 3.1                      | 8.6                      | 12.0                     |
| Avg. Stride Freq. [Hz] | 2.2                      | 2.4                       | 2.4                      | 2.4                      | 2.4                      | 2.4                      |
| Avg. Stride Length [m] | 4.9                      | 7.4                       | 7.7                      | 7.6                      | 7.3                      | 7.2                      |