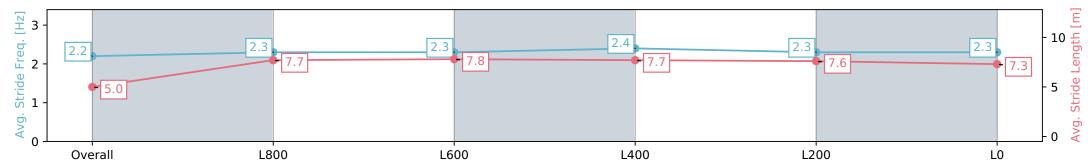

### Race 4: John Hawkes Stakes (Formerly D C McKay Stakes) - 1100m

27 April 2024 - 1:49PM

Track Rating: Good 4, Weather: Overcast, Rail Position: True

| Section                | Overall                  | L800                     | L600                     | L400                     | L200                     | LO                       |
|------------------------|--------------------------|--------------------------|--------------------------|--------------------------|--------------------------|--------------------------|
| Section Times          | 1:04.89 [9]<br>(0:08.54) | 0:56.35 [2]<br>(0:10.97) | 0:45.38 [4]<br>(0:10.96) | 0:34.42 [5]<br>(0:11.17) | 0:23.25 [5]<br>(0:11.28) | 0:11.96 [5]<br>(0:11.96) |
| Average Speed [km/h]   | 42.3                     | 65.6                     | 65.9                     | 65.1                     | 63.9                     | 60.2                     |
| Top Speed [km/h]       | 66.5                     | 66.8                     | 67.2                     | 66.1                     | 65.9                     | 63.5                     |
| Avg. Dist. to Rail [m] | 10.7                     | 3.3                      | 1.4                      | 1.7                      | 2.5                      | 5.0                      |
| Avg. Stride Freq. [Hz] | 2.2                      | 2.3                      | 2.3                      | 2.4                      | 2.3                      | 2.3                      |
| Avg. Stride Length [m] | 5.0                      | 7.7                      | 7.8                      | 7.7                      | 7.6                      | 7.3                      |