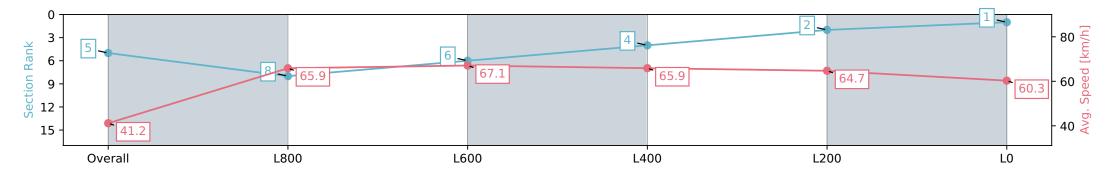

### Race 4: John Hawkes Stakes (Formerly D C McKay Stakes) - 1100m

27 April 2024 - 1:49PM

Track Rating: Good 4, Weather: Overcast, Rail Position: True

| Section                | Overall                  | L800                     | L600                     | L400                     | L200                     | L0                       |
|------------------------|--------------------------|--------------------------|--------------------------|--------------------------|--------------------------|--------------------------|
| Section Times          | 1:04.67 [5]<br>(0:08.75) | 0:55.92 [8]<br>(0:10.94) | 0:44.98 [6]<br>(0:10.78) | 0:34.20 [4]<br>(0:11.04) | 0:23.16 [2]<br>(0:11.21) | 0:11.95 [1]<br>(0:11.95) |
| Average Speed [km/h]   | 41.2                     | 65.9                     | 67.1                     | 65.9                     | 64.7                     | 60.3                     |
| Top Speed [km/h]       | 64.0                     | 67.0                     | 67.7                     | 67.3                     | 66.1                     | 63.0                     |
| Avg. Dist. to Rail [m] | 6.1                      | 3.6                      | 1.8                      | 2.1                      | 6.8                      | 8.8                      |
| Avg. Stride Freq. [Hz] | 2.2                      | 2.3                      | 2.3                      | 2.3                      | 2.3                      | 2.2                      |
| Avg. Stride Length [m] | 5.1                      | 8.1                      | 8.1                      | 8.0                      | 7.7                      | 7.6                      |