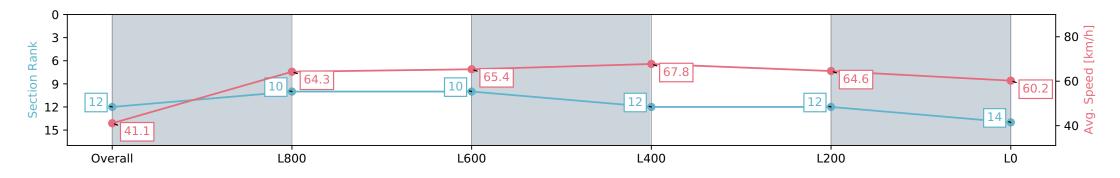

# Race 4: John Hawkes Stakes (Formerly D C McKay Stakes) - 1100m

27 April 2024 - 1:49PM

Track Rating: Good 4, Weather: Overcast, Rail Position: True

| Section                | Overall                   | L800                      | L600                      | L400                      | L200                      | L0                        |
|------------------------|---------------------------|---------------------------|---------------------------|---------------------------|---------------------------|---------------------------|
| Section Times          | 1:05.37 [12]<br>(0:08.79) | 0:56.58 [10]<br>(0:11.20) | 0:45.38 [10]<br>(0:11.18) | 0:34.20 [12]<br>(0:10.96) | 0:23.24 [12]<br>(0:11.32) | 0:11.92 [14]<br>(0:11.92) |
| Average Speed [km/h]   | 41.1                      | 64.3                      | 65.4                      | 67.8                      | 64.6                      | 60.2                      |
| Top Speed [km/h]       | 61.4                      | 66.4                      | 67.8                      | 68.4                      | 67.3                      | 64.0                      |
| Avg. Dist. to Rail [m] | 10.1                      | 4.9                       | 4.1                       | 5.9                       | 11.1                      | 15.0                      |
| Avg. Stride Freq. [Hz] | 2.3                       | 2.5                       | 2.5                       | 2.5                       | 2.5                       | 2.4                       |
| Avg. Stride Length [m] | 4.8                       | 7.1                       | 7.2                       | 7.3                       | 7.0                       | 6.8                       |