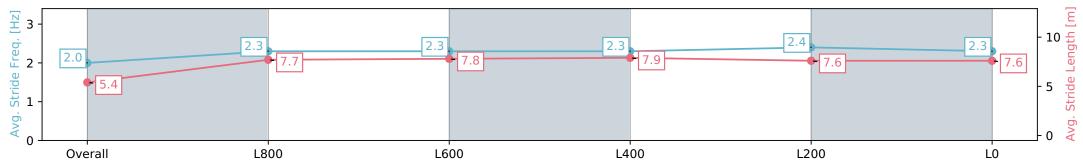

# Race 4: John Hawkes Stakes (Formerly D C McKay Stakes) - 1100m

Morphettville SA - Professional

27 April 2024 - 1:49PM

Track Rating: Good 4, Weather: Overcast, Rail Position: True

| Section                | Overall                  | L800                      | L600                      | L400                      | L200                      | L0                        |
|------------------------|--------------------------|---------------------------|---------------------------|---------------------------|---------------------------|---------------------------|
| Section Times          | 1:04.85 [7]<br>(0:08.91) | 0:55.94 [13]<br>(0:11.24) | 0:44.70 [14]<br>(0:11.12) | 0:33.58 [14]<br>(0:10.94) | 0:22.64 [14]<br>(0:11.08) | 0:11.56 [13]<br>(0:11.56) |
| Average Speed [km/h]   | 40.3                     | 64.1                      | 65.3                      | 66.9                      | 65.7                      | 62.2                      |
| Top Speed [km/h]       | 59.5                     | 65.7                      | 67.4                      | 67.5                      | 66.9                      | 65.9                      |
| Avg. Dist. to Rail [m] | 9.3                      | 4.6                       | 2.8                       | 3.3                       | 9.0                       | 14.4                      |
| Avg. Stride Freq. [Hz] | 2.0                      | 2.3                       | 2.3                       | 2.3                       | 2.4                       | 2.3                       |
| Avg. Stride Length [m] | 5.4                      | 7.7                       | 7.8                       | 7.9                       | 7.6                       | 7.6                       |