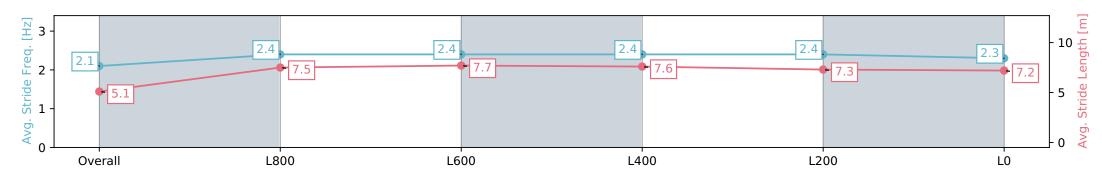

# Race 4: John Hawkes Stakes (Formerly D C McKay Stakes) - 1100m

27 April 2024 - 1:49PM

Track Rating: Good 4, Weather: Overcast, Rail Position: True

| Section                | Overall                   | L800                      | L600                      | L400                      | L200                      | L0                       |
|------------------------|---------------------------|---------------------------|---------------------------|---------------------------|---------------------------|--------------------------|
| Section Times          | 1:05.03 [11]<br>(0:08.92) | 0:56.11 [14]<br>(0:11.11) | 0:45.00 [13]<br>(0:11.00) | 0:34.00 [10]<br>(0:10.88) | 0:23.12 [10]<br>(0:11.23) | 0:11.89 [9]<br>(0:11.89) |
| Average Speed [km/h]   | 40.4                      | 64.8                      | 65.4                      | 66.3                      | 64.4                      | 60.6                     |
| Top Speed [km/h]       | 60.7                      | 67.0                      | 66.7                      | 67.0                      | 65.4                      | 63.7                     |
| Avg. Dist. to Rail [m] | 1.3                       | 1.1                       | 0.3                       | 1.0                       | 4.1                       | 6.4                      |
| Avg. Stride Freq. [Hz] | 2.1                       | 2.4                       | 2.4                       | 2.4                       | 2.4                       | 2.3                      |
| Avg. Stride Length [m] | 5.1                       | 7.5                       | 7.7                       | 7.6                       | 7.3                       | 7.2                      |