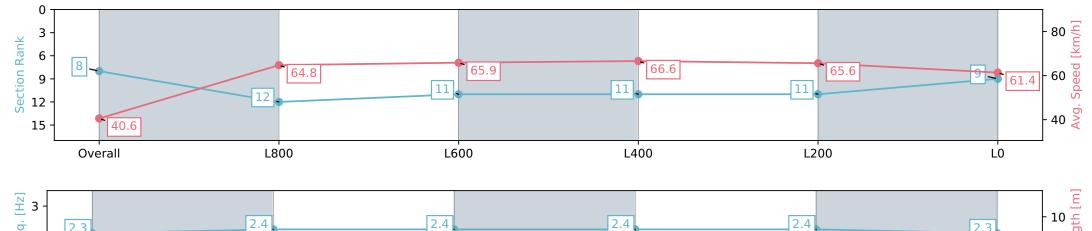

# Race 4: John Hawkes Stakes (Formerly D C McKay Stakes) - 1100m

27 April 2024 - 1:49PM

Track Rating: Good 4, Weather: Overcast, Rail Position: True

| Section                | Overall                  | L800                      | L600                      | L400                      | L200                      | L0                       |
|------------------------|--------------------------|---------------------------|---------------------------|---------------------------|---------------------------|--------------------------|
| Section Times          | 1:04.87 [8]<br>(0:08.89) | 0:55.98 [12]<br>(0:11.12) | 0:44.86 [11]<br>(0:11.03) | 0:33.83 [11]<br>(0:11.04) | 0:22.79 [11]<br>(0:11.06) | 0:11.73 [9]<br>(0:11.73) |
| Average Speed [km/h]   | 40.6                     | 64.8                      | 65.9                      | 66.6                      | 65.6                      | 61.4                     |
| Top Speed [km/h]       | 61.6                     | 66.6                      | 67.1                      | 67.4                      | 67.1                      | 65.3                     |
| Avg. Dist. to Rail [m] | 3.5                      | 3.6                       | 2.5                       | 4.1                       | 6.3                       | 7.6                      |
| Avg. Stride Freq. [Hz] | 2.3                      | 2.4                       | 2.4                       | 2.4                       | 2.4                       | 2.3                      |
| Avg. Stride Length [m] | 4.6                      | 7.0                       | 7.4                       | 7.6                       | 7.4                       | 7.3                      |