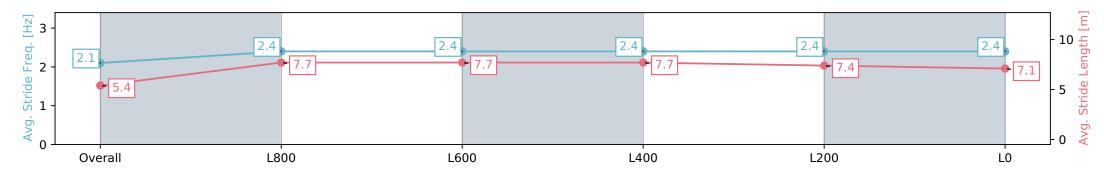

### Race 4: John Hawkes Stakes (Formerly D C McKay Stakes) - 1100m

Track Rating: Good 4, Weather: Overcast, Rail Position: True

| Section                | Overall                  | L800                     | L600                     | L400                     | L200                     | L0                       |
|------------------------|--------------------------|--------------------------|--------------------------|--------------------------|--------------------------|--------------------------|
| Section Times          | 1:04.63 [4]<br>(0:08.75) | 0:55.88 [7]<br>(0:10.97) | 0:44.91 [7]<br>(0:11.03) | 0:33.88 [7]<br>(0:10.97) | 0:22.91 [6]<br>(0:11.20) | 0:11.71 [4]<br>(0:11.71) |
| Average Speed [km/h]   | 41.1                     | 65.6                     | 65.9                     | 66.7                     | 64.9                     | 61.6                     |
| Top Speed [km/h]       | 64.3                     | 66.9                     | 67.2                     | 67.7                     | 65.5                     | 64.8                     |
| Avg. Dist. to Rail [m] | 12.1                     | 5.2                      | 2.6                      | 2.9                      | 8.5                      | 10.8                     |
| Avg. Stride Freq. [Hz] | 2.1                      | 2.4                      | 2.4                      | 2.4                      | 2.4                      | 2.4                      |
| Avg. Stride Length [m] | 5.4                      | 7.7                      | 7.7                      | 7.7                      | 7.4                      | 7.1                      |