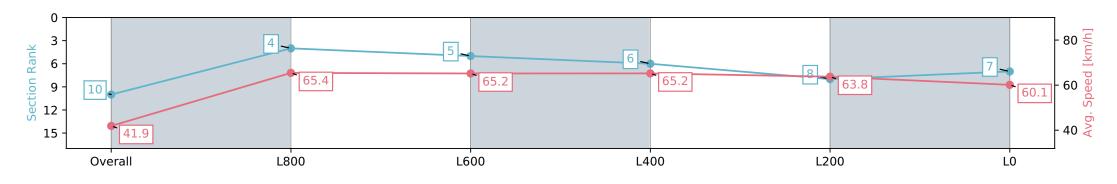

### Race 4: John Hawkes Stakes (Formerly D C McKay Stakes) - 1100m

Track Rating: Good 4, Weather: Overcast, Rail Position: True

| <b>Torphettville</b> |  |
|----------------------|--|

| Section                | Overall                   | L800                     | L600                     | L400                     | L200                     | L0                       |
|------------------------|---------------------------|--------------------------|--------------------------|--------------------------|--------------------------|--------------------------|
| Section Times          | 1:05.03 [10]<br>(0:08.60) | 0:56.43 [4]<br>(0:10.98) | 0:45.45 [5]<br>(0:11.06) | 0:34.39 [6]<br>(0:11.08) | 0:23.31 [8]<br>(0:11.33) | 0:11.98 [7]<br>(0:11.98) |
| Average Speed [km/h]   | 41.9                      | 65.4                     | 65.2                     | 65.2                     | 63.8                     | 60.1                     |
| Top Speed [km/h]       | 61.4                      | 67.6                     | 66.7                     | 65.7                     | 64.3                     | 63.8                     |
| Avg. Dist. to Rail [m] | 3.2                       | 2.1                      | 0.6                      | 0.5                      | 4.6                      | 7.8                      |
| Avg. Stride Freq. [Hz] | 2.1                       | 2.4                      | 2.4                      | 2.4                      | 2.4                      | 2.3                      |
| Avg. Stride Length [m] | 5.4                       | 7.5                      | 7.4                      | 7.6                      | 7.3                      | 7.1                      |