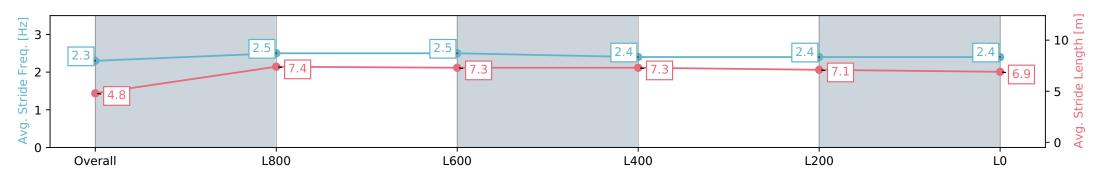

### Race 4: John Hawkes Stakes (Formerly D C McKay Stakes) - 1100m

27 April 2024 - 1:49PM

Track Rating: Good 4, Weather: Overcast, Rail Position: True

| Section                | Overall                   | L800                     | L600                     | L400                     | L200                     | L0                        |
|------------------------|---------------------------|--------------------------|--------------------------|--------------------------|--------------------------|---------------------------|
| Section Times          | 1:05.51 [13]<br>(0:08.61) | 0:56.90 [5]<br>(0:10.75) | 0:46.15 [2]<br>(0:10.91) | 0:35.24 [2]<br>(0:11.31) | 0:23.93 [4]<br>(0:11.57) | 0:12.35 [12]<br>(0:12.35) |
| Average Speed [km/h]   | 41.8                      | 67.0                     | 66.3                     | 63.9                     | 62.4                     | 58.3                      |
| Top Speed [km/h]       | 63.9                      | 67.9                     | 67.0                     | 65.4                     | 63.3                     | 61.4                      |
| Avg. Dist. to Rail [m] | 6.0                       | 0.9                      | 0.7                      | 1.1                      | 1.9                      | 3.4                       |
| Avg. Stride Freq. [Hz] | 2.3                       | 2.5                      | 2.5                      | 2.4                      | 2.4                      | 2.4                       |
| Avg. Stride Length [m] | 4.8                       | 7.4                      | 7.3                      | 7.3                      | 7.1                      | 6.9                       |