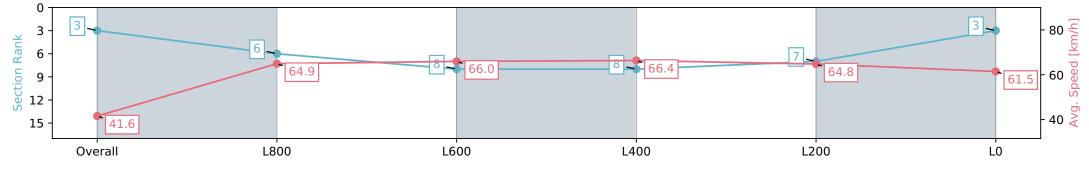

# Race 4: John Hawkes Stakes (Formerly D C McKay Stakes) - 1100m

| Section                | Overall                  | L800                     | L600                     | L400                     | L200                     | LO                       |
|------------------------|--------------------------|--------------------------|--------------------------|--------------------------|--------------------------|--------------------------|
| Section Times          | 1:04.63 [3]<br>(0:08.67) | 0:55.96 [6]<br>(0:11.07) | 0:44.89 [8]<br>(0:11.01) | 0:33.88 [8]<br>(0:10.97) | 0:22.91 [7]<br>(0:11.18) | 0:11.73 [3]<br>(0:11.73) |
| Average Speed [km/h]   | 41.6                     | 64.9                     | 66.0                     | 66.4                     | 64.8                     | 61.5                     |
| Top Speed [km/h]       | 64.0                     | 66.1                     | 66.5                     | 68.1                     | 65.9                     | 64.9                     |
| Avg. Dist. to Rail [m] | 4.1                      | 3.2                      | 2.2                      | 2.4                      | 6.7                      | 11.0                     |
| Avg. Stride Freq. [Hz] | 2.2                      | 2.4                      | 2.4                      | 2.4                      | 2.4                      | 2.3                      |
| Avg. Stride Length [m] | 5.1                      | 7.3                      | 7.6                      | 7.7                      | 7.5                      | 7.2                      |