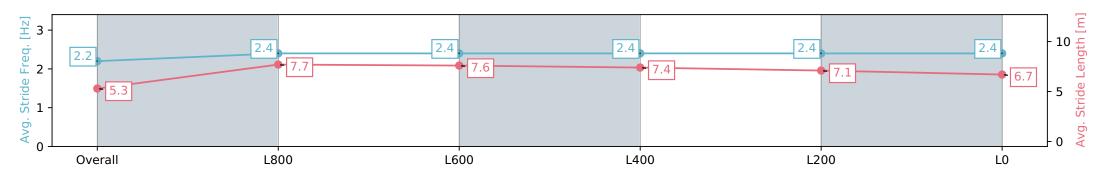

# Race 4: John Hawkes Stakes (Formerly D C McKay Stakes) - 1100m

27 April 2024 - 1:49PM

Track Rating: Good 4, Weather: Overcast, Rail Position: True

| Section                | Overall                   | L800                     | L600                     | L400                     | L200                     | L0                       |
|------------------------|---------------------------|--------------------------|--------------------------|--------------------------|--------------------------|--------------------------|
| Section Times          | 1:05.60 [14]<br>(0:08.43) | 0:57.17 [1]<br>(0:10.54) | 0:46.63 [1]<br>(0:10.97) | 0:35.66 [1]<br>(0:11.45) | 0:24.21 [1]<br>(0:11.73) | 0:12.48 [8]<br>(0:12.48) |
| Average Speed [km/h]   | 42.8                      | 68.4                     | 65.8                     | 63.1                     | 61.7                     | 57.6                     |
| Top Speed [km/h]       | 64.5                      | 70.1                     | 69.1                     | 64.6                     | 62.9                     | 62.0                     |
| Avg. Dist. to Rail [m] | 11.3                      | 3.6                      | 1.0                      | 1.0                      | 2.3                      | 4.1                      |
| Avg. Stride Freq. [Hz] | 2.2                       | 2.4                      | 2.4                      | 2.4                      | 2.4                      | 2.4                      |
| Avg. Stride Length [m] | 5.3                       | 7.7                      | 7.6                      | 7.4                      | 7.1                      | 6.7                      |