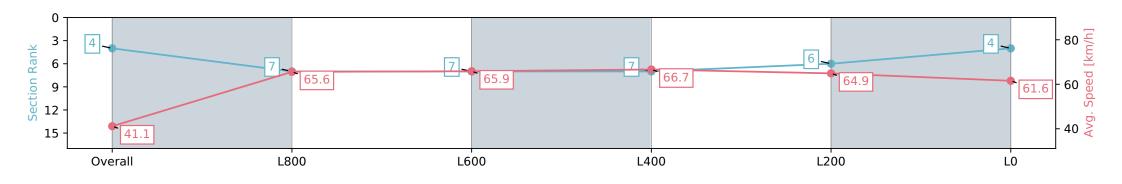

### Race 4: John Hawkes Stakes (Formerly D C McKay Stakes) - 1100m

Track Rating: Good 4, Weather: Overcast, Rail Position: True

| Section                | Overall                  | L800                     | L600                     | L400                     | L200                     | L0                       |
|------------------------|--------------------------|--------------------------|--------------------------|--------------------------|--------------------------|--------------------------|
| Section Times          | 1:04.63 [4]<br>(0:08.75) | 0:55.88 [7]<br>(0:10.97) | 0:44.91 [7]<br>(0:11.03) | 0:33.88 [7]<br>(0:10.97) | 0:22.91 [6]<br>(0:11.20) | 0:11.71 [4]<br>(0:11.71) |
| Average Speed [km/h]   | 41.1                     | 65.6                     | 65.9                     | 66.7                     | 64.9                     | 61.6                     |
| Top Speed [km/h]       | 64.3                     | 66.9                     | 67.2                     | 67.7                     | 65.5                     | 64.8                     |
| Avg. Dist. to Rail [m] | 12.1                     | 5.2                      | 2.6                      | 2.9                      | 8.5                      | 10.8                     |
| Avg. Stride Freq. [Hz] | 2.1                      | 2.4                      | 2.4                      | 2.4                      | 2.4                      | 2.4                      |
| Avg. Stride Length [m] | 5.4                      | 7.7                      | 7.7                      | 7.7                      | 7.4                      | 7.1                      |