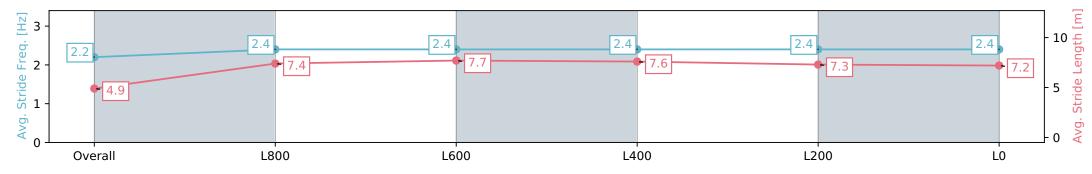

### Race 4: John Hawkes Stakes (Formerly D C McKay Stakes) - 1100m

27 April 2024 - 1:49PM

Track Rating: Good 4, Weather: Overcast, Rail Position: True

| Section                | Overall                  | L800                      | L600                     | L400                     | L200                     | L0                       |
|------------------------|--------------------------|---------------------------|--------------------------|--------------------------|--------------------------|--------------------------|
| Section Times          | 1:04.57 [1]<br>(0:08.83) | 0:55.74 [11]<br>(0:11.05) | 0:44.69 [9]<br>(0:10.99) | 0:33.70 [9]<br>(0:11.01) | 0:22.69 [9]<br>(0:11.12) | 0:11.57 [6]<br>(0:11.56) |
| Average Speed [km/h]   | 40.8                     | 65.1                      | 66.1                     | 66.5                     | 65.4                     | 62.1                     |
| Top Speed [km/h]       | 62.7                     | 66.7                      | 67.7                     | 67.7                     | 67.0                     | 67.1                     |
| Avg. Dist. to Rail [m] | 4.9                      | 3.4                       | 2.2                      | 3.1                      | 8.6                      | 12.0                     |
| Avg. Stride Freq. [Hz] | 2.2                      | 2.4                       | 2.4                      | 2.4                      | 2.4                      | 2.4                      |
| Avg. Stride Length [m] | 4.9                      | 7.4                       | 7.7                      | 7.6                      | 7.3                      | 7.2                      |