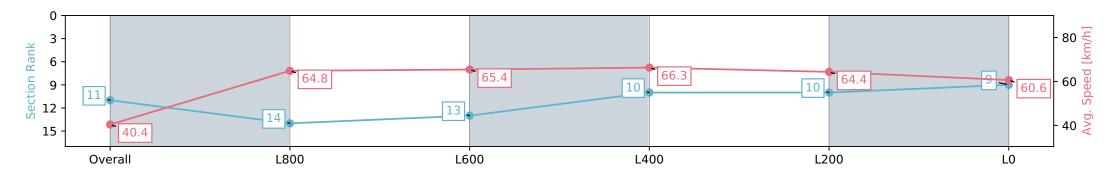

# Race 4: John Hawkes Stakes (Formerly D C McKay Stakes) - 1100m

27 April 2024 - 1:49PM

Track Rating: Good 4, Weather: Overcast, Rail Position: True

| Section                | Overall                   | L800                      | L600                      | L400                      | L200                      | L0                       |
|------------------------|---------------------------|---------------------------|---------------------------|---------------------------|---------------------------|--------------------------|
| Section Times          | 1:05.03 [11]<br>(0:08.92) | 0:56.11 [14]<br>(0:11.11) | 0:45.00 [13]<br>(0:11.00) | 0:34.00 [10]<br>(0:10.88) | 0:23.12 [10]<br>(0:11.23) | 0:11.89 [9]<br>(0:11.89) |
| Average Speed [km/h]   | 40.4                      | 64.8                      | 65.4                      | 66.3                      | 64.4                      | 60.6                     |
| Top Speed [km/h]       | 60.7                      | 67.0                      | 66.7                      | 67.0                      | 65.4                      | 63.7                     |
| Avg. Dist. to Rail [m] | 1.3                       | 1.1                       | 0.3                       | 1.0                       | 4.1                       | 6.4                      |
| Avg. Stride Freq. [Hz] | 2.1                       | 2.4                       | 2.4                       | 2.4                       | 2.4                       | 2.3                      |
| Avg. Stride Length [m] | 5.1                       | 7.5                       | 7.7                       | 7.6                       | 7.3                       | 7.2                      |