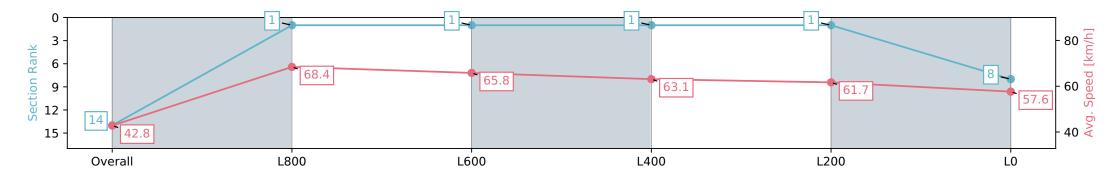

### MASTER EIGHT/Jacob Opperman

Finish Rank 14

Fastest Section Time (Section) 0:08.43 (Overall)

Horse/Jockey Name

Top Speed [km/h] (Section) 70.1 (Overall)

Race State Finished

# Race 4: John Hawkes Stakes (Formerly D C McKay Stakes) - 1100m

27 April 2024 - 1:49PM

Track Rating: Good 4, Weather: Overcast, Rail Position: True

| Section                | Overall                   | L800                     | L600                     | L400                     | L200                     | L0                       |
|------------------------|---------------------------|--------------------------|--------------------------|--------------------------|--------------------------|--------------------------|
| Section Times          | 1:05.60 [14]<br>(0:08.43) | 0:57.17 [1]<br>(0:10.54) | 0:46.63 [1]<br>(0:10.97) | 0:35.66 [1]<br>(0:11.45) | 0:24.21 [1]<br>(0:11.73) | 0:12.48 [8]<br>(0:12.48) |
| Average Speed [km/h]   | 42.8                      | 68.4                     | 65.8                     | 63.1                     | 61.7                     | 57.6                     |
| Top Speed [km/h]       | 64.5                      | 70.1                     | 69.1                     | 64.6                     | 62.9                     | 62.0                     |
| Avg. Dist. to Rail [m] | 11.3                      | 3.6                      | 1.0                      | 1.0                      | 2.3                      | 4.1                      |
| Avg. Stride Freq. [Hz] | 2.2                       | 2.4                      | 2.4                      | 2.4                      | 2.4                      | 2.4                      |
| Avg. Stride Length [m] | 5.3                       | 7.7                      | 7.6                      | 7.4                      | 7.1                      | 6.7                      |