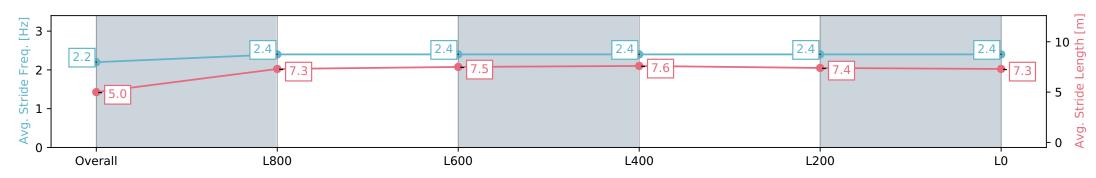

# Race 4: John Hawkes Stakes (Formerly D C McKay Stakes) - 1100m

27 April 2024 - 1:49PM

Track Rating: Good 4, Weather: Overcast, Rail Position: True

| Section                | Overall                  | L800                     | L600                      | L400                      | L200                      | L0                        |
|------------------------|--------------------------|--------------------------|---------------------------|---------------------------|---------------------------|---------------------------|
| Section Times          | 1:04.59 [2]<br>(0:08.78) | 0:55.81 [9]<br>(0:11.25) | 0:44.56 [12]<br>(0:11.14) | 0:33.42 [13]<br>(0:10.97) | 0:22.45 [13]<br>(0:11.00) | 0:11.45 [11]<br>(0:11.45) |
| Average Speed [km/h]   | 41.1                     | 63.9                     | 65.6                      | 67.2                      | 66.2                      | 62.9                      |
| Top Speed [km/h]       | 60.8                     | 65.6                     | 68.2                      | 68.3                      | 67.1                      | 65.8                      |
| Avg. Dist. to Rail [m] | 8.3                      | 5.3                      | 4.3                       | 4.3                       | 9.1                       | 13.2                      |
| Avg. Stride Freq. [Hz] | 2.2                      | 2.4                      | 2.4                       | 2.4                       | 2.4                       | 2.4                       |
| Avg. Stride Length [m] | 5.0                      | 7.3                      | 7.5                       | 7.6                       | 7.4                       | 7.3                       |