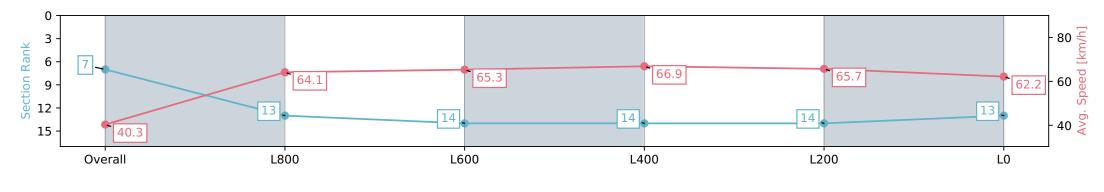

# Race 4: John Hawkes Stakes (Formerly D C McKay Stakes) - 1100m

Morphettville SA - Professional

27 April 2024 - 1:49PM

Track Rating: Good 4, Weather: Overcast, Rail Position: True

| Section                | Overall                  | L800                      | L600                      | L400                      | L200                      | L0                        |
|------------------------|--------------------------|---------------------------|---------------------------|---------------------------|---------------------------|---------------------------|
| Section Times          | 1:04.85 [7]<br>(0:08.91) | 0:55.94 [13]<br>(0:11.24) | 0:44.70 [14]<br>(0:11.12) | 0:33.58 [14]<br>(0:10.94) | 0:22.64 [14]<br>(0:11.08) | 0:11.56 [13]<br>(0:11.56) |
| Average Speed [km/h]   | 40.3                     | 64.1                      | 65.3                      | 66.9                      | 65.7                      | 62.2                      |
| Top Speed [km/h]       | 59.5                     | 65.7                      | 67.4                      | 67.5                      | 66.9                      | 65.9                      |
| Avg. Dist. to Rail [m] | 9.3                      | 4.6                       | 2.8                       | 3.3                       | 9.0                       | 14.4                      |
| Avg. Stride Freq. [Hz] | 2.0                      | 2.3                       | 2.3                       | 2.3                       | 2.4                       | 2.3                       |
| Avg. Stride Length [m] | 5.4                      | 7.7                       | 7.8                       | 7.9                       | 7.6                       | 7.6                       |