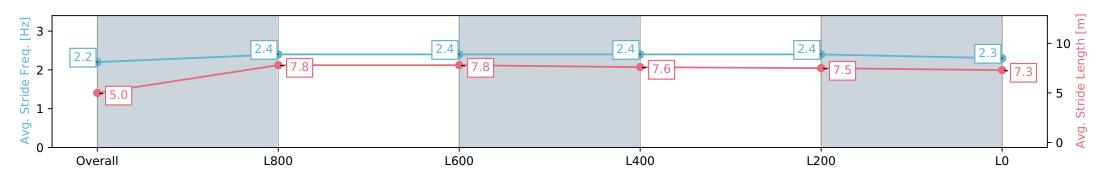

### Race 4: John Hawkes Stakes (Formerly D C McKay Stakes) - 1100m

27 April 2024 - 1:49PM

Track Rating: Good 4, Weather: Overcast, Rail Position: True

| Section                | Overall                  | L800                     | L600                     | L400                     | L200                     | L0                       |
|------------------------|--------------------------|--------------------------|--------------------------|--------------------------|--------------------------|--------------------------|
| Section Times          | 1:04.82 [6]<br>(0:08.57) | 0:56.24 [3]<br>(0:10.89) | 0:45.35 [3]<br>(0:10.91) | 0:34.44 [3]<br>(0:11.17) | 0:23.27 [3]<br>(0:11.25) | 0:12.02 [2]<br>(0:12.02) |
| Average Speed [km/h]   | 42.0                     | 66.1                     | 66.0                     | 64.9                     | 64.4                     | 59.9                     |
| Top Speed [km/h]       | 64.5                     | 67.4                     | 67.4                     | 66.1                     | 65.7                     | 63.0                     |
| Avg. Dist. to Rail [m] | 7.0                      | 1.4                      | 0.2                      | 1.3                      | 4.9                      | 7.4                      |
| Avg. Stride Freq. [Hz] | 2.2                      | 2.4                      | 2.4                      | 2.4                      | 2.4                      | 2.3                      |
| Avg. Stride Length [m] | 5.0                      | 7.8                      | 7.8                      | 7.6                      | 7.5                      | 7.3                      |