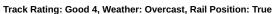

Race 2: Breeders' Stakes - 1200m

27 April 2024 - 12:39PM

| Section                | Overall                  | L1000                    | L800                     | L600                     | L400                     | L200                     |
|------------------------|--------------------------|--------------------------|--------------------------|--------------------------|--------------------------|--------------------------|
| Section                |                          |                          |                          |                          |                          |                          |
| Section Times          | 1:10.71 [1]<br>(0:13.78) | 0:56.93 [1]<br>(0:10.73) | 0:46.20 [1]<br>(0:11.37) | 0:34.83 [1]<br>(0:12.09) | 0:22.74 [1]<br>(0:11.18) | 0:11.56 [1]<br>(0:11.56) |
| Average Speed [km/h]   | 52.2                     | 67.2                     | 63.3                     | 59.5                     | 64.6                     | 62.2                     |
| Top Speed [km/h]       | 68.5                     | 68.6                     | 65.3                     | 60.9                     | 66.1                     | 65.8                     |
| Avg. Dist. to Rail [m] | 9.4                      | 4.2                      | 0.4                      | 0.4                      | 3.3                      | 7.5                      |
| Avg. Stride Freq. [Hz] | 2.3                      | 2.4                      | 2.3                      | 2.2                      | 2.3                      | 2.3                      |
| Avg. Stride Length [m] | 6.2                      | 7.9                      | 7.7                      | 7.3                      | 7.5                      | 7.5                      |