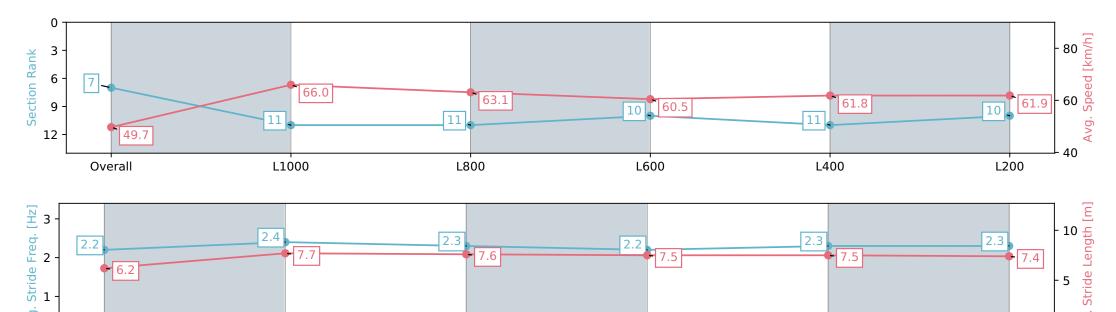

Race 2: Breeders' Stakes - 1200m

27 April 2024 - 12:39PM

Track Rating: Good 4, Weather: Overcast, Rail Position: True

L400

| Section                | Overall                  | L1000                     | L800                      | L600                      | L400                      | L200                      |
|------------------------|--------------------------|---------------------------|---------------------------|---------------------------|---------------------------|---------------------------|
| Section Times          | 1:11.99 [7]<br>(0:14.50) | 0:57.49 [11]<br>(0:10.91) | 0:46.58 [11]<br>(0:11.41) | 0:35.17 [10]<br>(0:11.90) | 0:23.27 [11]<br>(0:11.63) | 0:11.64 [10]<br>(0:11.64) |
| Average Speed [km/h]   | 49.7                     | 66.0                      | 63.1                      | 60.5                      | 61.8                      | 61.9                      |
| Top Speed [km/h]       | 66.3                     | 67.6                      | 65.6                      | 62.8                      | 64.9                      | 65.2                      |
| Avg. Dist. to Rail [m] | 0.8                      | 0.2                       | 0.2                       | 0.3                       | 0.4                       | 1.0                       |
| Avg. Stride Freq. [Hz] | 2.2                      | 2.4                       | 2.3                       | 2.2                       | 2.3                       | 2.3                       |
| Avg. Stride Length [m] | 6.2                      | 7.7                       | 7.6                       | 7.5                       | 7.5                       | 7.4                       |