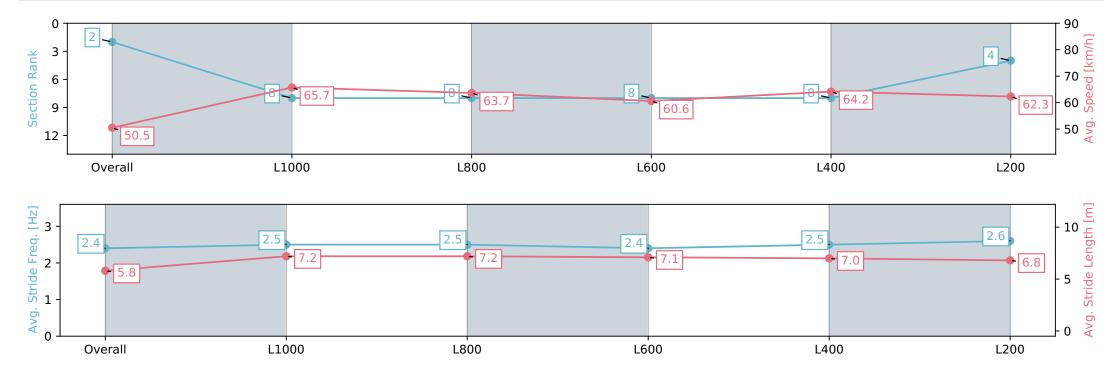

Report Created: Sat 27 April 2024 13:23:47 GMT+10 (Note: Timing is based on positional data)

[ ] Ranking at each section and finish

-:--.- No data available at this section

| Horse/Jockey Name              | FLATTERED/Billy Egan |
|--------------------------------|----------------------|
| Finish Rank                    | 2                    |
| Fastest Section Time (Section) | 0:10.97 (L1000)      |
| Top Speed [km/h] (Section)     | 67.9 (Overall)       |
| Race State                     | Finished             |

Race 2: Breeders' Stakes - 1200m

27 April 2024 - 12:39PM

| Section                | Overall                  | L1000                    | L800                     | L600                     | L400                     | L200                     |
|------------------------|--------------------------|--------------------------|--------------------------|--------------------------|--------------------------|--------------------------|
| Section Times          | 1:11.41 [2]<br>(0:14.23) | 0:57.18 [8]<br>(0:10.97) | 0:46.21 [8]<br>(0:11.38) | 0:34.83 [8]<br>(0:11.98) | 0:22.85 [8]<br>(0:11.28) | 0:11.57 [4]<br>(0:11.56) |
| Average Speed [km/h]   | 50.5                     | 65.7                     | 63.7                     | 60.6                     | 64.2                     | 62.3                     |
| Top Speed [km/h]       | 67.9                     | 67.3                     | 65.8                     | 63.0                     | 66.3                     | 65.4                     |
| Avg. Dist. to Rail [m] | 4.6                      | 1.6                      | 1.4                      | 1.7                      | 4.6                      | 7.4                      |
| Avg. Stride Freq. [Hz] | 2.4                      | 2.5                      | 2.5                      | 2.4                      | 2.5                      | 2.6                      |
| Avg. Stride Length [m] | 5.8                      | 7.2                      | 7.2                      | 7.1                      | 7.0                      | 6.8                      |
|                        |                          |                          |                          |                          |                          |                          |

Report Created: Sat 27 April 2024 13:23:50 GMT+10 (Note: Timing is based on positional data)

[] Ranking at each section and finish

:--.- No data available at this section

| Horse/Jockey Name              | FLYER/Craig Williams |
|--------------------------------|----------------------|
| Finish Rank                    | 3                    |
| Fastest Section Time (Section) | 0:11.00 (L1000)      |
| Top Speed [km/h] (Section)     | 67.4 (Overall)       |
| Race State                     | Finished             |