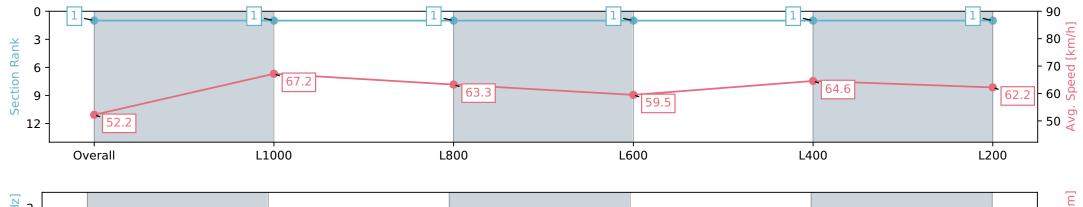

Race 2: Breeders' Stakes - 1200m

27 April 2024 - 12:39PM

| Section                | Overall                  | L1000                    | L800                     | L600                     | L400                     | L200                     |
|------------------------|--------------------------|--------------------------|--------------------------|--------------------------|--------------------------|--------------------------|
| Section                |                          |                          |                          |                          |                          |                          |
| Section Times          | 1:10.71 [1]<br>(0:13.78) | 0:56.93 [1]<br>(0:10.73) | 0:46.20 [1]<br>(0:11.37) | 0:34.83 [1]<br>(0:12.09) | 0:22.74 [1]<br>(0:11.18) | 0:11.56 [1]<br>(0:11.56) |
| Average Speed [km/h]   | 52.2                     | 67.2                     | 63.3                     | 59.5                     | 64.6                     | 62.2                     |
| Top Speed [km/h]       | 68.5                     | 68.6                     | 65.3                     | 60.9                     | 66.1                     | 65.8                     |
| Avg. Dist. to Rail [m] | 9.4                      | 4.2                      | 0.4                      | 0.4                      | 3.3                      | 7.5                      |
| Avg. Stride Freq. [Hz] | 2.3                      | 2.4                      | 2.3                      | 2.2                      | 2.3                      | 2.3                      |
| Avg. Stride Length [m] | 6.2                      | 7.9                      | 7.7                      | 7.3                      | 7.5                      | 7.5                      |