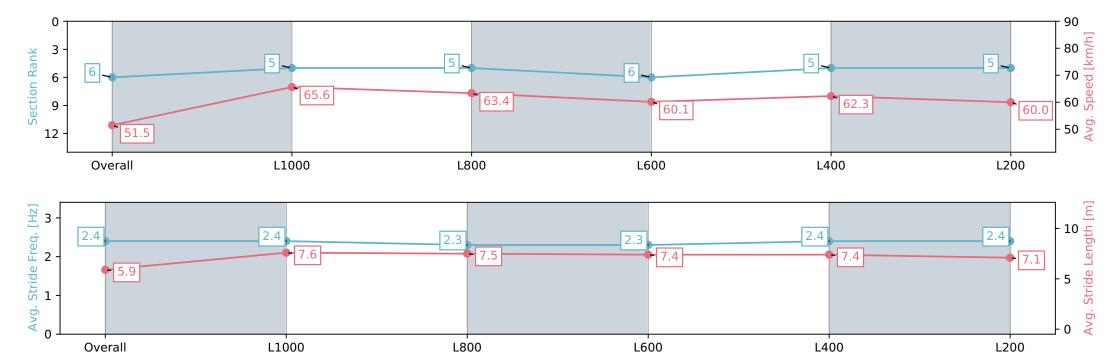

Race 2: Breeders' Stakes - 1200m

27 April 2024 - 12:39PM

Track Rating: Good 4, Weather: Overcast, Rail Position: True

L400

| Section                | Overall                  | L1000                     | L800                      | L600                      | L400                      | L200                      |
|------------------------|--------------------------|---------------------------|---------------------------|---------------------------|---------------------------|---------------------------|
| Section Times          | 1:11.99 [7]<br>(0:14.50) | 0:57.49 [11]<br>(0:10.91) | 0:46.58 [11]<br>(0:11.41) | 0:35.17 [10]<br>(0:11.90) | 0:23.27 [11]<br>(0:11.63) | 0:11.64 [10]<br>(0:11.64) |
| Average Speed [km/h]   | 49.7                     | 66.0                      | 63.1                      | 60.5                      | 61.8                      | 61.9                      |
| Top Speed [km/h]       | 66.3                     | 67.6                      | 65.6                      | 62.8                      | 64.9                      | 65.2                      |
| Avg. Dist. to Rail [m] | 0.8                      | 0.2                       | 0.2                       | 0.3                       | 0.4                       | 1.0                       |
| Avg. Stride Freq. [Hz] | 2.2                      | 2.4                       | 2.3                       | 2.2                       | 2.3                       | 2.3                       |
| Avg. Stride Length [m] | 6.2                      | 7.7                       | 7.6                       | 7.5                       | 7.5                       | 7.4                       |