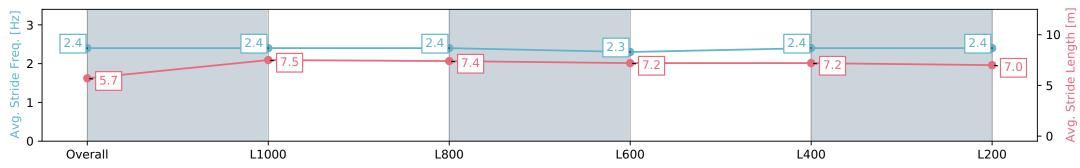

Race 2: Breeders' Stakes - 1200m

27 April 2024 - 12:39PM

| Section                | Overall                  | L1000                    | L800                     | L600                     | L400                     | L200                     |
|------------------------|--------------------------|--------------------------|--------------------------|--------------------------|--------------------------|--------------------------|
| Section Times          | 1:11.67 [4]<br>(0:13.85) | 0:57.82 [2]<br>(0:10.85) | 0:46.97 [3]<br>(0:11.33) | 0:35.64 [3]<br>(0:12.03) | 0:23.61 [2]<br>(0:11.71) | 0:11.90 [2]<br>(0:11.90) |
| Average Speed [km/h]   | 51.9                     | 66.5                     | 63.8                     | 60.3                     | 61.7                     | 60.5                     |
| Top Speed [km/h]       | 71.5                     | 69.9                     | 65.4                     | 62.4                     | 62.7                     | 63.1                     |
| Avg. Dist. to Rail [m] | 1.8                      | 0.7                      | 0.9                      | 1.7                      | 3.3                      | 4.4                      |
| Avg. Stride Freq. [Hz] | 2.4                      | 2.4                      | 2.4                      | 2.3                      | 2.4                      | 2.4                      |
| Avg. Stride Length [m] | 5.7                      | 7.5                      | 7.4                      | 7.2                      | 7.2                      | 7.0                      |
|                        |                          |                          |                          |                          |                          |                          |