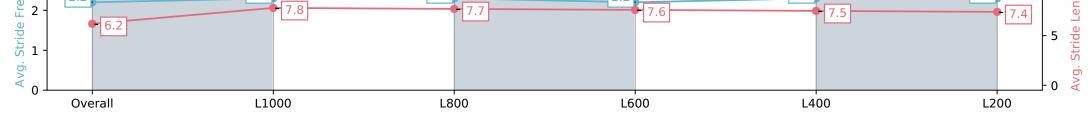

Race 2: Breeders' Stakes - 1200m

27 April 2024 - 12:39PM

| Section                | Overall                  | L1000                    | L800                     | L600                     | L400                     | L200                     |
|------------------------|--------------------------|--------------------------|--------------------------|--------------------------|--------------------------|--------------------------|
| Section                |                          |                          |                          |                          |                          |                          |
| Section Times          | 1:10.71 [1]<br>(0:13.78) | 0:56.93 [1]<br>(0:10.73) | 0:46.20 [1]<br>(0:11.37) | 0:34.83 [1]<br>(0:12.09) | 0:22.74 [1]<br>(0:11.18) | 0:11.56 [1]<br>(0:11.56) |
| Average Speed [km/h]   | 52.2                     | 67.2                     | 63.3                     | 59.5                     | 64.6                     | 62.2                     |
| Top Speed [km/h]       | 68.5                     | 68.6                     | 65.3                     | 60.9                     | 66.1                     | 65.8                     |
| Avg. Dist. to Rail [m] | 9.4                      | 4.2                      | 0.4                      | 0.4                      | 3.3                      | 7.5                      |
| Avg. Stride Freq. [Hz] | 2.3                      | 2.4                      | 2.3                      | 2.2                      | 2.3                      | 2.3                      |
| Avg. Stride Length [m] | 6.2                      | 7.9                      | 7.7                      | 7.3                      | 7.5                      | 7.5                      |