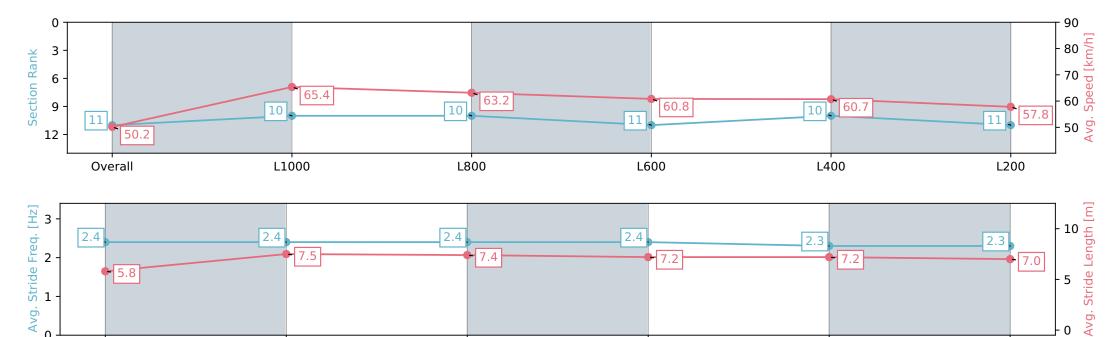

Race 2: Breeders' Stakes - 1200m

27 April 2024 - 12:39PM

Track Rating: Good 4, Weather: Overcast, Rail Position: True

L400

| Section                | Overall                   | L1000                     | L800                      | L600                      | L400                      | L200                      |
|------------------------|---------------------------|---------------------------|---------------------------|---------------------------|---------------------------|---------------------------|
| Section Times          | 1:13.08 [11]<br>(0:14.37) | 0:58.71 [10]<br>(0:11.01) | 0:47.70 [10]<br>(0:11.44) | 0:36.26 [11]<br>(0:11.87) | 0:24.39 [10]<br>(0:11.93) | 0:12.46 [11]<br>(0:12.46) |
| Average Speed [km/h]   | 50.2                      | 65.4                      | 63.2                      | 60.8                      | 60.7                      | 57.8                      |
| Top Speed [km/h]       | 66.9                      | 67.0                      | 65.0                      | 63.2                      | 61.8                      | 60.4                      |
| Avg. Dist. to Rail [m] | 6.3                       | 2.6                       | 1.3                       | 0.8                       | 5.0                       | 6.9                       |
| Avg. Stride Freq. [Hz] | 2.4                       | 2.4                       | 2.4                       | 2.4                       | 2.3                       | 2.3                       |
| Avg. Stride Length [m] | 5.8                       | 7.5                       | 7.4                       | 7.2                       | 7.2                       | 7.0                       |