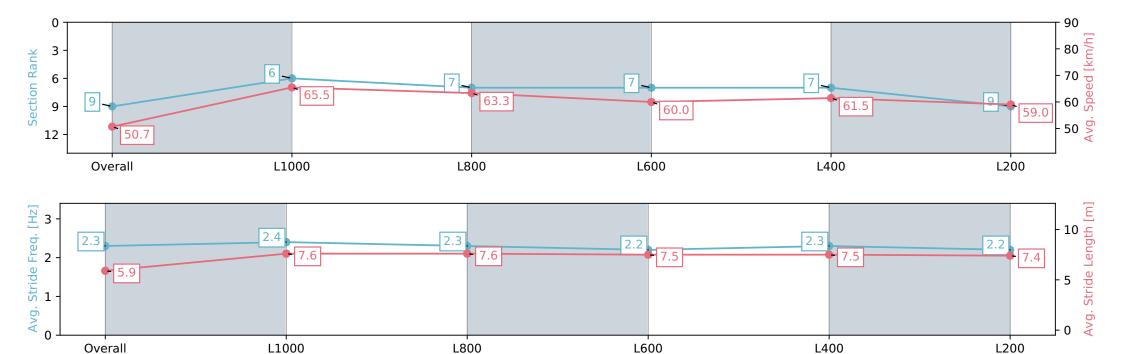

Race 2: Breeders' Stakes - 1200m

27 April 2024 - 12:39PM

| Section         Overall         L1000         L800         L600         L400         L200           Section Times         1:13.06 [10] (0:13.92)         0:59.14 [3] (0:10.75)         0:48.39 [2] (0:11.34)         0:37.05 [2] (0:12.21)         0:24.84 [3] (0:11.92)         0:12.92 [8] (0:12.92)           Average Speed [km/h]         51.8         67.0         63.4         58.8         60.4         55.8           Top Speed [km/h]         67.6         67.6         65.4         62.2         61.7         59.3           Avg. Dist. to Rail [m]         2.3         0.3         0.7         0.4         1.3         2.4           Avg. Stride Freq. [Hz]         2.4         2.5         2.4         2.3         2.4         2.3           Avg. Stride Length [m]         5.9         7.4         7.4         7.1         7.1         6.8 |                        |         |       |      |      |      |      |
|---------------------------------------------------------------------------------------------------------------------------------------------------------------------------------------------------------------------------------------------------------------------------------------------------------------------------------------------------------------------------------------------------------------------------------------------------------------------------------------------------------------------------------------------------------------------------------------------------------------------------------------------------------------------------------------------------------------------------------------------------------------------------------------------------------------------------------------------------------|------------------------|---------|-------|------|------|------|------|
| Section Times         (0:13.92)         (0:10.75)         (0:11.34)         (0:12.21)         (0:11.92)         (0:12.92)           Average Speed [km/h]         51.8         67.0         63.4         58.8         60.4         55.8           Top Speed [km/h]         67.6         67.6         65.4         62.2         61.7         59.3           Avg. Dist. to Rail [m]         2.3         0.3         0.7         0.4         1.3         2.4           Avg. Stride Freq. [Hz]         2.4         2.5         2.4         2.3         2.4         2.3                                                                                                                                                                                                                                                                                       | Section                | Overall | L1000 | L800 | L600 | L400 | L200 |
| Top Speed [km/h]         67.6         67.6         65.4         62.2         61.7         59.3           Avg. Dist. to Rail [m]         2.3         0.3         0.7         0.4         1.3         2.4           Avg. Stride Freq. [Hz]         2.4         2.5         2.4         2.3         2.4         2.3                                                                                                                                                                                                                                                                                                                                                                                                                                                                                                                                        | Section Times          |         |       |      |      |      |      |
| Avg. Dist. to Rail [m]       2.3       0.3       0.7       0.4       1.3       2.4         Avg. Stride Freq. [Hz]       2.4       2.5       2.4       2.3       2.4       2.3                                                                                                                                                                                                                                                                                                                                                                                                                                                                                                                                                                                                                                                                           | Average Speed [km/h]   | 51.8    | 67.0  | 63.4 | 58.8 | 60.4 | 55.8 |
| Avg. Stride Freq. [Hz] 2.4 2.5 2.4 2.3 2.4 2.3 2.4 2.3                                                                                                                                                                                                                                                                                                                                                                                                                                                                                                                                                                                                                                                                                                                                                                                                  | Top Speed [km/h]       | 67.6    | 67.6  | 65.4 | 62.2 | 61.7 | 59.3 |
|                                                                                                                                                                                                                                                                                                                                                                                                                                                                                                                                                                                                                                                                                                                                                                                                                                                         | Avg. Dist. to Rail [m] | 2.3     | 0.3   | 0.7  | 0.4  | 1.3  | 2.4  |
| Avg. Stride Length [m] 5.9 7.4 7.4 7.1 7.1 6.8                                                                                                                                                                                                                                                                                                                                                                                                                                                                                                                                                                                                                                                                                                                                                                                                          | Avg. Stride Freq. [Hz] | 2.4     | 2.5   | 2.4  | 2.3  | 2.4  | 2.3  |
|                                                                                                                                                                                                                                                                                                                                                                                                                                                                                                                                                                                                                                                                                                                                                                                                                                                         | Avg. Stride Length [m] | 5.9     | 7.4   | 7.4  | 7.1  | 7.1  | 6.8  |