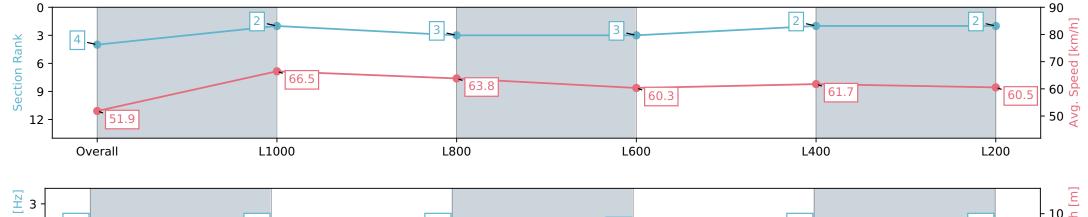

Report Created: Sat 27 April 2024 13:23:52 GMT+10 (Note: Timing is based on positional data)

[ ] Ranking at each section and finish

-:--.- No data available at this section

| Horse/Jockey Name              | KARAVAS/Jake Toeroek |
|--------------------------------|----------------------|
| Finish Rank                    | 4                    |
| Fastest Section Time (Section) | 0:10.85 (L1000)      |
| Top Speed [km/h] (Section)     | 71.5 (Overall)       |
| Race State                     | Finished             |

Race 2: Breeders' Stakes - 1200m

27 April 2024 - 12:39PM

| Section                | Overall                  | L1000                    | L800                     | L600                     | L400                     | L200                     |
|------------------------|--------------------------|--------------------------|--------------------------|--------------------------|--------------------------|--------------------------|
| Section Times          | 1:11.67 [4]<br>(0:13.85) | 0:57.82 [2]<br>(0:10.85) | 0:46.97 [3]<br>(0:11.33) | 0:35.64 [3]<br>(0:12.03) | 0:23.61 [2]<br>(0:11.71) | 0:11.90 [2]<br>(0:11.90) |
| Average Speed [km/h]   | 51.9                     | 66.5                     | 63.8                     | 60.3                     | 61.7                     | 60.5                     |
| Top Speed [km/h]       | 71.5                     | 69.9                     | 65.4                     | 62.4                     | 62.7                     | 63.1                     |
| Avg. Dist. to Rail [m] | 1.8                      | 0.7                      | 0.9                      | 1.7                      | 3.3                      | 4.4                      |
| Avg. Stride Freq. [Hz] | 2.4                      | 2.4                      | 2.4                      | 2.3                      | 2.4                      | 2.4                      |
| Avg. Stride Length [m] | 5.7                      | 7.5                      | 7.4                      | 7.2                      | 7.2                      | 7.0                      |
|                        |                          |                          |                          |                          |                          |                          |