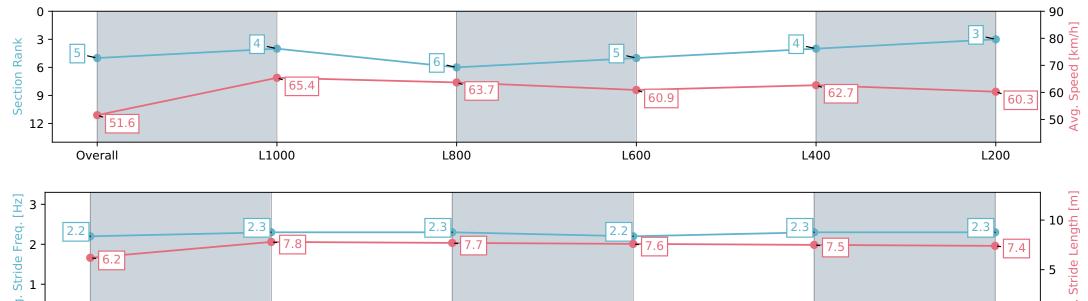

Race 2: Breeders' Stakes - 1200m

27 April 2024 - 12:39PM

| Section                | Overall                  | L1000                    | L800                     | L600                     | L400                     | L200                     |
|------------------------|--------------------------|--------------------------|--------------------------|--------------------------|--------------------------|--------------------------|
| Section Times          | 1:11.73 [5]<br>(0:13.97) | 0:57.76 [4]<br>(0:11.01) | 0:46.75 [6]<br>(0:11.36) | 0:35.39 [5]<br>(0:11.93) | 0:23.46 [4]<br>(0:11.51) | 0:11.95 [3]<br>(0:11.95) |
| Average Speed [km/h]   | 51.6                     | 65.4                     | 63.7                     | 60.9                     | 62.7                     | 60.3                     |
| Top Speed [km/h]       | 66.9                     | 66.3                     | 65.7                     | 63.9                     | 64.6                     | 63.8                     |
| Avg. Dist. to Rail [m] | 6.1                      | 1.8                      | 1.6                      | 1.4                      | 3.4                      | 5.6                      |
| Avg. Stride Freq. [Hz] | 2.2                      | 2.3                      | 2.3                      | 2.2                      | 2.3                      | 2.3                      |
| Avg. Stride Length [m] | 6.2                      | 7.8                      | 7.7                      | 7.6                      | 7.5                      | 7.4                      |