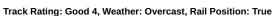

Race 2: Breeders' Stakes - 1200m

27 April 2024 - 12:39PM

| Section                | Overall                  | L1000                    | L800                     | L600                     | L400                     | L200                     |
|------------------------|--------------------------|--------------------------|--------------------------|--------------------------|--------------------------|--------------------------|
| Section Times          | 1:12.03 [8]<br>(0:14.20) | 0:57.83 [7]<br>(0:10.76) | 0:47.07 [4]<br>(0:11.36) | 0:35.71 [4]<br>(0:12.17) | 0:23.54 [6]<br>(0:11.64) | 0:11.90 [7]<br>(0:11.90) |
| Average Speed [km/h]   | 50.7                     | 67.0                     | 63.3                     | 59.1                     | 62.0                     | 60.4                     |
| Top Speed [km/h]       | 67.8                     | 68.2                     | 66.2                     | 63.1                     | 64.3                     | 63.6                     |
| Avg. Dist. to Rail [m] | 1.1                      | 0.3                      | 0.2                      | 0.3                      | 1.6                      | 5.1                      |
| Avg. Stride Freq. [Hz] | 2.3                      | 2.4                      | 2.3                      | 2.3                      | 2.3                      | 2.3                      |
| Avg. Stride Length [m] | 5.9                      | 7.7                      | 7.5                      | 7.3                      | 7.4                      | 7.2                      |