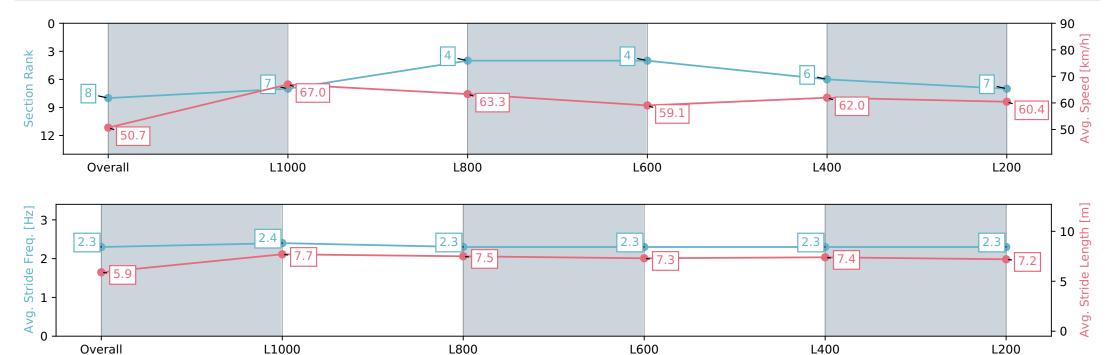

Race 2: Breeders' Stakes - 1200m

27 April 2024 - 12:39PM

| Section         Overall         L1000         L800         L600         L400         L200           Section Times         1:13.06 [10] (0:13.92)         0:59.14 [3] (0:10.75)         0:48.39 [2] (0:11.34)         0:37.05 [2] (0:12.21)         0:24.84 [3] (0:11.92)         0:12.92 [8] (0:12.92)           Average Speed [km/h]         51.8         67.0         63.4         58.8         60.4         55.8           Top Speed [km/h]         67.6         67.6         65.4         62.2         61.7         59.3           Avg. Dist. to Rail [m]         2.3         0.3         0.7         0.4         1.3         2.4           Avg. Stride Freq. [Hz]         2.4         2.5         2.4         2.3         2.4         2.3           Avg. Stride Length [m]         5.9         7.4         7.4         7.1         7.1         6.8 |                        |         |       |      |      |      |      |
|---------------------------------------------------------------------------------------------------------------------------------------------------------------------------------------------------------------------------------------------------------------------------------------------------------------------------------------------------------------------------------------------------------------------------------------------------------------------------------------------------------------------------------------------------------------------------------------------------------------------------------------------------------------------------------------------------------------------------------------------------------------------------------------------------------------------------------------------------------|------------------------|---------|-------|------|------|------|------|
| Section Times         (0:13.92)         (0:10.75)         (0:11.34)         (0:12.21)         (0:11.92)         (0:12.92)           Average Speed [km/h]         51.8         67.0         63.4         58.8         60.4         55.8           Top Speed [km/h]         67.6         67.6         65.4         62.2         61.7         59.3           Avg. Dist. to Rail [m]         2.3         0.3         0.7         0.4         1.3         2.4           Avg. Stride Freq. [Hz]         2.4         2.5         2.4         2.3         2.4         2.3                                                                                                                                                                                                                                                                                       | Section                | Overall | L1000 | L800 | L600 | L400 | L200 |
| Top Speed [km/h]         67.6         67.6         65.4         62.2         61.7         59.3           Avg. Dist. to Rail [m]         2.3         0.3         0.7         0.4         1.3         2.4           Avg. Stride Freq. [Hz]         2.4         2.5         2.4         2.3         2.4         2.3                                                                                                                                                                                                                                                                                                                                                                                                                                                                                                                                        | Section Times          |         |       |      |      |      |      |
| Avg. Dist. to Rail [m]       2.3       0.3       0.7       0.4       1.3       2.4         Avg. Stride Freq. [Hz]       2.4       2.5       2.4       2.3       2.4       2.3                                                                                                                                                                                                                                                                                                                                                                                                                                                                                                                                                                                                                                                                           | Average Speed [km/h]   | 51.8    | 67.0  | 63.4 | 58.8 | 60.4 | 55.8 |
| Avg. Stride Freq. [Hz] 2.4 2.5 2.4 2.3 2.4 2.3 2.4 2.3                                                                                                                                                                                                                                                                                                                                                                                                                                                                                                                                                                                                                                                                                                                                                                                                  | Top Speed [km/h]       | 67.6    | 67.6  | 65.4 | 62.2 | 61.7 | 59.3 |
|                                                                                                                                                                                                                                                                                                                                                                                                                                                                                                                                                                                                                                                                                                                                                                                                                                                         | Avg. Dist. to Rail [m] | 2.3     | 0.3   | 0.7  | 0.4  | 1.3  | 2.4  |
| Avg. Stride Length [m] 5.9 7.4 7.4 7.1 7.1 6.8                                                                                                                                                                                                                                                                                                                                                                                                                                                                                                                                                                                                                                                                                                                                                                                                          | Avg. Stride Freq. [Hz] | 2.4     | 2.5   | 2.4  | 2.3  | 2.4  | 2.3  |
|                                                                                                                                                                                                                                                                                                                                                                                                                                                                                                                                                                                                                                                                                                                                                                                                                                                         | Avg. Stride Length [m] | 5.9     | 7.4   | 7.4  | 7.1  | 7.1  | 6.8  |