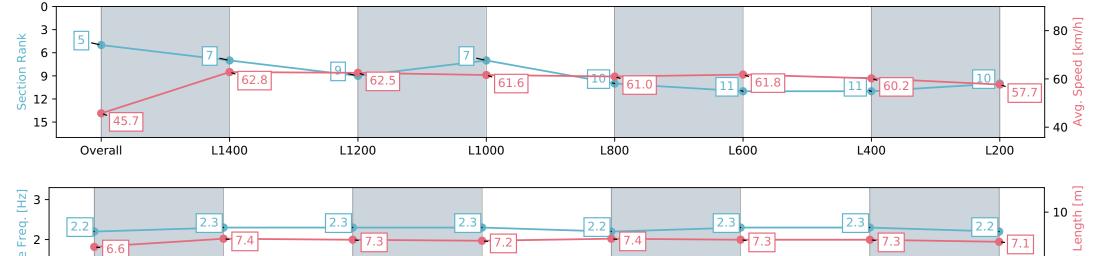

# Horse/Jockey Name BOLT BY/John Kissick Finish Rank 5 Fastest Section Time (Section) Top Speed [km/h] (Section) Race State BOLT BY/John Kissick 5 64.0 (L1400) Finished

| Section                | Overall                  | L1400                    | L1200                    | L1000                    | L800                      | L600                      | L400                      | L200                      |
|------------------------|--------------------------|--------------------------|--------------------------|--------------------------|---------------------------|---------------------------|---------------------------|---------------------------|
| Section Times          | 1:34.74 [5]<br>(0:11.78) | 1:22.96 [7]<br>(0:11.49) | 1:11.47 [9]<br>(0:11.66) | 0:59.81 [7]<br>(0:11.70) | 0:48.11 [10]<br>(0:11.86) | 0:36.25 [11]<br>(0:11.77) | 0:24.48 [11]<br>(0:12.04) | 0:12.44 [10]<br>(0:12.44) |
| Average Speed [km/h]   | 45.7                     | 62.8                     | 62.5                     | 61.6                     | 61.0                      | 61.8                      | 60.2                      | 57.7                      |
| Top Speed [km/h]       | 60.9                     | 64.0                     | 63.6                     | 62.3                     | 61.8                      | 62.4                      | 61.9                      | 58.3                      |
| Avg. Dist. to Rail [m] | 2.6                      | 3.0                      | 2.1                      | 2.1                      | 1.8                       | 2.1                       | 4.5                       | 5.2                       |
| Avg. Stride Freq. [Hz] | 2.2                      | 2.3                      | 2.3                      | 2.3                      | 2.2                       | 2.3                       | 2.3                       | 2.2                       |
| Avg. Stride Length [m] | 6.6                      | 7.4                      | 7.3                      | 7.2                      | 7.4                       | 7.3                       | 7.3                       | 7.1                       |

Report Created: Sat 20 April 2024 15:54:42 GMT+10 (Note: Timing is based on positional data)

[] Ranking at each section and finish

:--.- No data available at this section