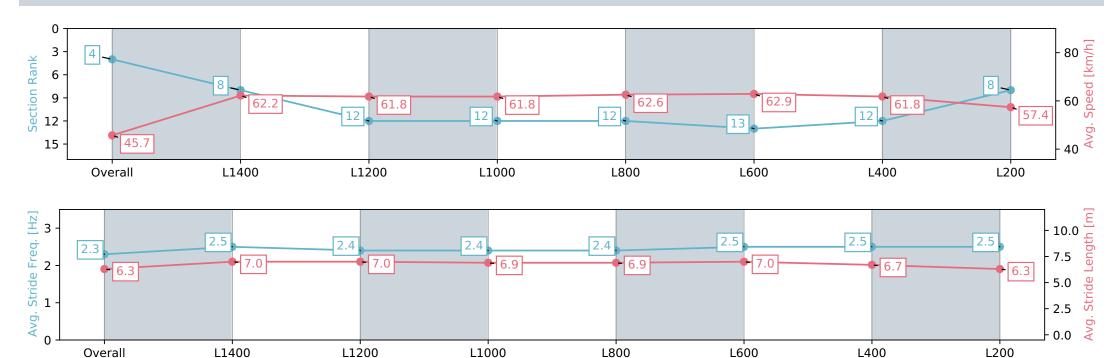

# Horse/Jockey Name MISSILE STAR/Sophie Logan Finish Rank 4 Fastest Section Time (Section) 0:11.62 (Overall) Top Speed [km/h] (Section) 64.2 (L400)

**Finished** 

| Section                | Overall                  | L1400                    | L1200                     | L1000                     | L800                      | L600                      | L400                      | L200                     |
|------------------------|--------------------------|--------------------------|---------------------------|---------------------------|---------------------------|---------------------------|---------------------------|--------------------------|
| Section Times          | 1:34.73 [4]<br>(0:11.79) | 1:22.94 [8]<br>(0:11.62) | 1:11.32 [12]<br>(0:11.86) | 0:59.46 [12]<br>(0:11.72) | 0:47.74 [12]<br>(0:11.64) | 0:36.10 [13]<br>(0:11.78) | 0:24.32 [12]<br>(0:11.82) | 0:12.50 [8]<br>(0:12.50) |
| Average Speed [km/h]   | 45.7                     | 62.2                     | 61.8                      | 61.8                      | 62.6                      | 62.9                      | 61.8                      | 57.4                     |
| Top Speed [km/h]       | 60.6                     | 63.1                     | 62.6                      | 62.4                      | 63.4                      | 63.8                      | 64.2                      | 59.8                     |
| Avg. Dist. to Rail [m] | 8.4                      | 4.8                      | 3.1                       | 4.3                       | 4.4                       | 5.1                       | 8.5                       | 11.3                     |
| Avg. Stride Freq. [Hz] | 2.3                      | 2.5                      | 2.4                       | 2.4                       | 2.4                       | 2.5                       | 2.5                       | 2.5                      |
| Avg. Stride Length [m] | 6.3                      | 7.0                      | 7.0                       | 6.9                       | 6.9                       | 7.0                       | 6.7                       | 6.3                      |

Report Created: Sat 20 April 2024 15:54:39 GMT+10 (Note: Timing is based on positional data)

[] Ranking at each section and finish

:--.- No data available at this section

NA No data available