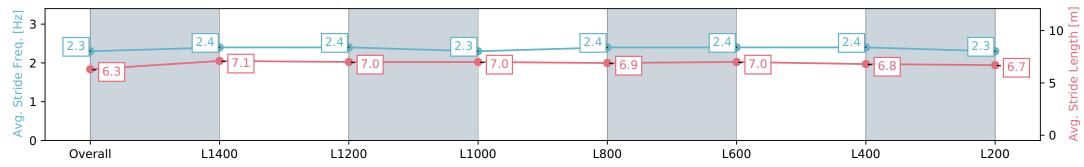

| Section                | Overall                   | L1400                     | L1200                     | L1000                     | L800                      | L600                      | L400                      | L200                      |
|------------------------|---------------------------|---------------------------|---------------------------|---------------------------|---------------------------|---------------------------|---------------------------|---------------------------|
| Section Times          | 1:34.93 [11]<br>(0:11.88) | 1:23.05 [10]<br>(0:11.68) | 1:11.37 [13]<br>(0:11.89) | 0:59.48 [14]<br>(0:11.64) | 0:47.84 [14]<br>(0:11.54) | 0:36.30 [14]<br>(0:11.86) | 0:24.44 [13]<br>(0:12.12) | 0:12.32 [14]<br>(0:12.32) |
| Average Speed [km/h]   | 45.6                      | 61.9                      | 61.9                      | 62.2                      | 63.2                      | 62.9                      | 60.5                      | 58.0                      |
| Top Speed [km/h]       | 60.0                      | 63.7                      | 63.1                      | 63.0                      | 64.2                      | 63.8                      | 61.9                      | 59.2                      |
| Avg. Dist. to Rail [m] | 10.6                      | 5.5                       | 4.0                       | 4.9                       | 5.2                       | 6.3                       | 8.7                       | 11.5                      |
| Avg. Stride Freq. [Hz] | 2.2                       | 2.3                       | 2.3                       | 2.3                       | 2.3                       | 2.3                       | 2.3                       | 2.3                       |
| Avg. Stride Length [m] | 6.6                       | 7.4                       | 7.4                       | 7.3                       | 7.4                       | 7.4                       | 7.3                       | 7.2                       |