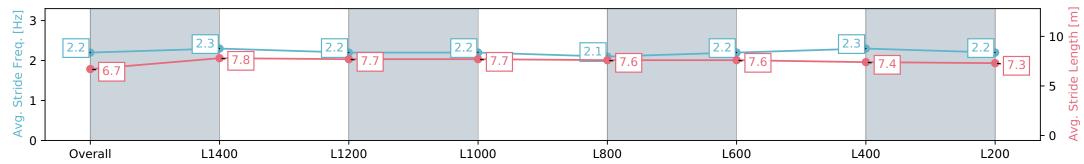

Fastest Section Time (Section)

7 O:11.19 (Overall)

Top Speed [km/h] (Section)

65.3 (L1400)

**Finished** 

#### **Morphettville Parks SA - Professional**

Race 7: Murray and Barb Stewart's 66th Anniversary Memorial Hcp (Heat of Provincial Pathways Series) - 1550m

20 April 2024 - 3:03PM

Track Rating: Good 4, Weather: Fine, Rail Position: True

| Section                | Overall                  | L1400                    | L1200                    | L1000                    | L800                     | L600                     | L400                     | L200                     |
|------------------------|--------------------------|--------------------------|--------------------------|--------------------------|--------------------------|--------------------------|--------------------------|--------------------------|
| Section Times          | 1:33.98 [1]<br>(0:11.54) | 1:22.44 [1]<br>(0:11.19) | 1:11.25 [1]<br>(0:11.44) | 0:59.81 [1]<br>(0:11.64) | 0:48.17 [1]<br>(0:11.93) | 0:36.24 [1]<br>(0:11.83) | 0:24.41 [1]<br>(0:11.95) | 0:12.46 [1]<br>(0:12.46) |
| Average Speed [km/h]   | 46.7                     | 64.7                     | 64.0                     | 62.1                     | 60.7                     | 61.5                     | 60.5                     | 57.5                     |
| Top Speed [km/h]       | 63.2                     | 65.3                     | 64.6                     | 63.8                     | 61.6                     | 62.1                     | 61.5                     | 59.2                     |
| Avg. Dist. to Rail [m] | 8.3                      | 5.4                      | 3.1                      | 3.0                      | 2.4                      | 2.1                      | 2.2                      | 2.2                      |
| Avg. Stride Freq. [Hz] | 2.2                      | 2.3                      | 2.2                      | 2.2                      | 2.1                      | 2.2                      | 2.3                      | 2.2                      |
| Avg. Stride Length [m] | 6.7                      | 7.8                      | 7.7                      | 7.7                      | 7.6                      | 7.6                      | 7.4                      | 7.3                      |

Report Created: Sat 20 April 2024 15:54:28 GMT+10 (Note: Timing is based on positional data)

[] Ranking at each section and finish

:--.- No data available at this section

NA No data available