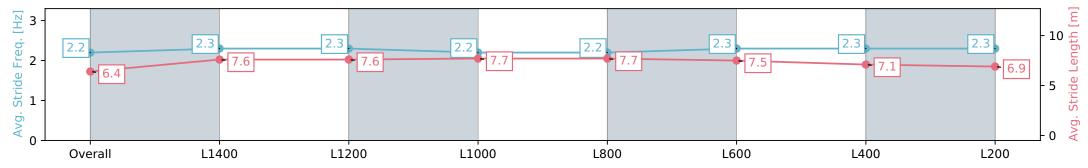

| Section                | Overall                   | L1400                    | L1200                    | L1000                    | L800                     | L600                     | L400                     | L200                     |
|------------------------|---------------------------|--------------------------|--------------------------|--------------------------|--------------------------|--------------------------|--------------------------|--------------------------|
| Section Times          | 1:34.91 [10]<br>(0:11.63) | 1:23.28 [2]<br>(0:11.13) | 1:12.15 [2]<br>(0:11.54) | 1:00.61 [2]<br>(0:11.70) | 0:48.91 [2]<br>(0:11.86) | 0:37.05 [2]<br>(0:11.97) | 0:25.08 [2]<br>(0:12.33) | 0:12.75 [5]<br>(0:12.75) |
| Average Speed [km/h]   | 46.4                      | 64.9                     | 62.9                     | 61.5                     | 61.1                     | 61.4                     | 58.9                     | 56.3                     |
| Top Speed [km/h]       | 64.6                      | 65.6                     | 63.8                     | 62.2                     | 61.9                     | 61.9                     | 60.2                     | 58.3                     |
| Avg. Dist. to Rail [m] | 5.9                       | 4.0                      | 1.2                      | 2.3                      | 2.6                      | 3.6                      | 5.2                      | 7.8                      |
| Avg. Stride Freq. [Hz] | 2.2                       | 2.3                      | 2.2                      | 2.2                      | 2.2                      | 2.2                      | 2.3                      | 2.2                      |
| Avg. Stride Length [m] | 6.7                       | 7.8                      | 7.8                      | 7.8                      | 7.5                      | 7.4                      | 7.2                      | 7.1                      |