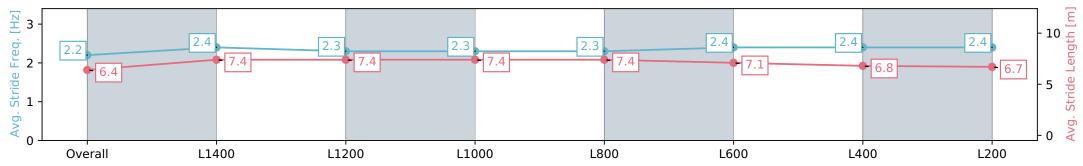

| Section                | Overall                  | L1400                    | L1200                    | L1000                    | L800                     | L600                     | L400                     | L200                     |
|------------------------|--------------------------|--------------------------|--------------------------|--------------------------|--------------------------|--------------------------|--------------------------|--------------------------|
| Section Times          | 1:33.98 [1]<br>(0:11.54) | 1:22.44 [1]<br>(0:11.19) | 1:11.25 [1]<br>(0:11.44) | 0:59.81 [1]<br>(0:11.64) | 0:48.17 [1]<br>(0:11.93) | 0:36.24 [1]<br>(0:11.83) | 0:24.41 [1]<br>(0:11.95) | 0:12.46 [1]<br>(0:12.46) |
| Average Speed [km/h]   | 46.7                     | 64.7                     | 64.0                     | 62.1                     | 60.7                     | 61.5                     | 60.5                     | 57.5                     |
| Top Speed [km/h]       | 63.2                     | 65.3                     | 64.6                     | 63.8                     | 61.6                     | 62.1                     | 61.5                     | 59.2                     |
| Avg. Dist. to Rail [m] | 8.3                      | 5.4                      | 3.1                      | 3.0                      | 2.4                      | 2.1                      | 2.2                      | 2.2                      |
| Avg. Stride Freq. [Hz] | 2.2                      | 2.3                      | 2.2                      | 2.2                      | 2.1                      | 2.2                      | 2.3                      | 2.2                      |
| Avg. Stride Length [m] | 6.7                      | 7.8                      | 7.7                      | 7.7                      | 7.6                      | 7.6                      | 7.4                      | 7.3                      |