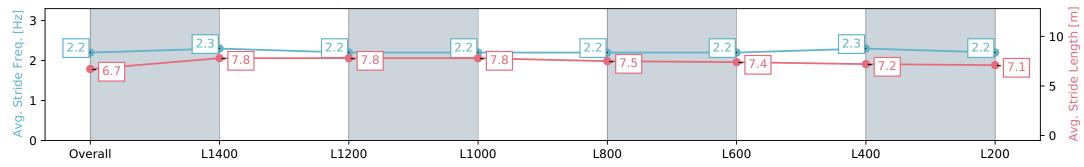

| Section                | Overall                  | L1400                    | L1200                    | L1000                    | L800                     | L600                     | L400                     | L200                     |
|------------------------|--------------------------|--------------------------|--------------------------|--------------------------|--------------------------|--------------------------|--------------------------|--------------------------|
| Section Times          | 1:33.98 [1]<br>(0:11.54) | 1:22.44 [1]<br>(0:11.19) | 1:11.25 [1]<br>(0:11.44) | 0:59.81 [1]<br>(0:11.64) | 0:48.17 [1]<br>(0:11.93) | 0:36.24 [1]<br>(0:11.83) | 0:24.41 [1]<br>(0:11.95) | 0:12.46 [1]<br>(0:12.46) |
| Average Speed [km/h]   | 46.7                     | 64.7                     | 64.0                     | 62.1                     | 60.7                     | 61.5                     | 60.5                     | 57.5                     |
| Top Speed [km/h]       | 63.2                     | 65.3                     | 64.6                     | 63.8                     | 61.6                     | 62.1                     | 61.5                     | 59.2                     |
| Avg. Dist. to Rail [m] | 8.3                      | 5.4                      | 3.1                      | 3.0                      | 2.4                      | 2.1                      | 2.2                      | 2.2                      |
| Avg. Stride Freq. [Hz] | 2.2                      | 2.3                      | 2.2                      | 2.2                      | 2.1                      | 2.2                      | 2.3                      | 2.2                      |
| Avg. Stride Length [m] | 6.7                      | 7.8                      | 7.7                      | 7.7                      | 7.6                      | 7.6                      | 7.4                      | 7.3                      |