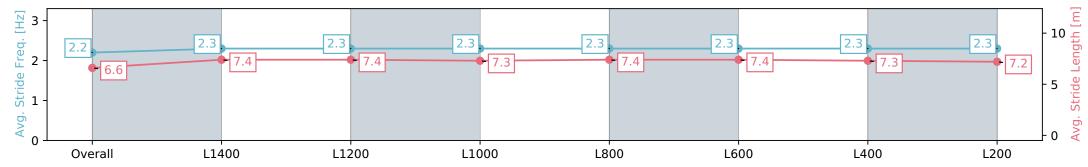

| Section                | Overall                  | L1400                     | L1200                    | L1000                    | L800                     | L600                     | L400                     | L200                     |
|------------------------|--------------------------|---------------------------|--------------------------|--------------------------|--------------------------|--------------------------|--------------------------|--------------------------|
| Section Times          | 1:34.63 [2]<br>(0:11.99) | 1:22.64 [11]<br>(0:11.21) | 1:11.43 [7]<br>(0:11.56) | 0:59.86 [5]<br>(0:11.49) | 0:48.37 [4]<br>(0:11.70) | 0:36.67 [3]<br>(0:11.92) | 0:24.75 [3]<br>(0:12.13) | 0:12.62 [2]<br>(0:12.62) |
| Average Speed [km/h]   | 45.1                     | 64.2                      | 62.8                     | 62.6                     | 61.7                     | 60.9                     | 59.6                     | 56.8                     |
| Top Speed [km/h]       | 62.6                     | 64.9                      | 63.9                     | 63.8                     | 62.3                     | 63.1                     | 61.0                     | 58.7                     |
| Avg. Dist. to Rail [m] | 1.7                      | 1.5                       | 1.3                      | 1.6                      | 0.8                      | 1.8                      | 2.8                      | 4.5                      |
| Avg. Stride Freq. [Hz] | 2.2                      | 2.4                       | 2.4                      | 2.3                      | 2.3                      | 2.4                      | 2.4                      | 2.3                      |
| Avg. Stride Length [m] | 6.4                      | 7.3                       | 7.3                      | 7.4                      | 7.3                      | 6.9                      | 7.0                      | 6.8                      |