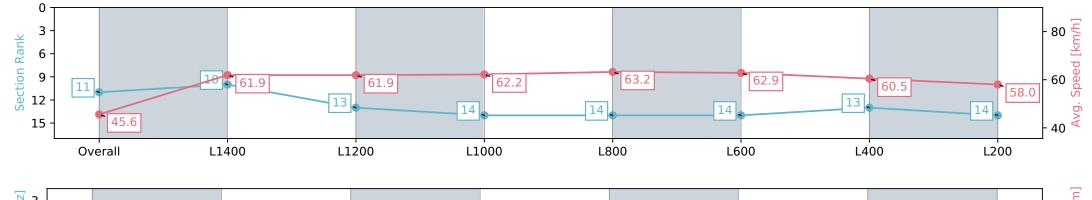

| Section                | Overall                  | L1400                    | L1200                    | L1000                    | L800                     | L600                     | L400                     | L200                     |
|------------------------|--------------------------|--------------------------|--------------------------|--------------------------|--------------------------|--------------------------|--------------------------|--------------------------|
| Section Times          | 1:33.98 [1]<br>(0:11.54) | 1:22.44 [1]<br>(0:11.19) | 1:11.25 [1]<br>(0:11.44) | 0:59.81 [1]<br>(0:11.64) | 0:48.17 [1]<br>(0:11.93) | 0:36.24 [1]<br>(0:11.83) | 0:24.41 [1]<br>(0:11.95) | 0:12.46 [1]<br>(0:12.46) |
| Average Speed [km/h]   | 46.7                     | 64.7                     | 64.0                     | 62.1                     | 60.7                     | 61.5                     | 60.5                     | 57.5                     |
| Top Speed [km/h]       | 63.2                     | 65.3                     | 64.6                     | 63.8                     | 61.6                     | 62.1                     | 61.5                     | 59.2                     |
| Avg. Dist. to Rail [m] | 8.3                      | 5.4                      | 3.1                      | 3.0                      | 2.4                      | 2.1                      | 2.2                      | 2.2                      |
| Avg. Stride Freq. [Hz] | 2.2                      | 2.3                      | 2.2                      | 2.2                      | 2.1                      | 2.2                      | 2.3                      | 2.2                      |
| Avg. Stride Length [m] | 6.7                      | 7.8                      | 7.7                      | 7.7                      | 7.6                      | 7.6                      | 7.4                      | 7.3                      |