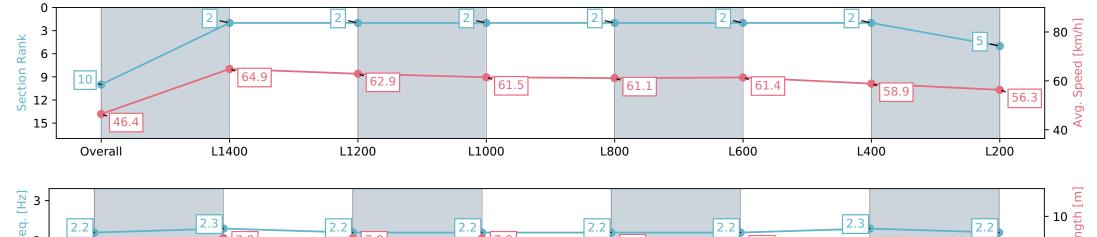

| Section                | Overall                   | L1400                     | L1200                     | L1000                     | L800                      | L600                      | L400                     | L200                      |
|------------------------|---------------------------|---------------------------|---------------------------|---------------------------|---------------------------|---------------------------|--------------------------|---------------------------|
| Section Times          | 1:34.94 [12]<br>(0:12.12) | 1:22.82 [13]<br>(0:11.46) | 1:11.36 [14]<br>(0:11.76) | 0:59.60 [13]<br>(0:11.70) | 0:47.90 [13]<br>(0:11.54) | 0:36.36 [12]<br>(0:11.62) | 0:24.74 [8]<br>(0:12.12) | 0:12.62 [11]<br>(0:12.62) |
| Average Speed [km/h]   | 44.6                      | 62.9                      | 61.7                      | 61.9                      | 62.4                      | 61.8                      | 59.8                     | 56.7                      |
| Top Speed [km/h]       | 59.4                      | 64.7                      | 63.4                      | 62.6                      | 63.4                      | 63.6                      | 65.6                     | 60.0                      |
| Avg. Dist. to Rail [m] | 5.9                       | 2.8                       | 1.4                       | 3.0                       | 0.9                       | 0.7                       | 1.0                      | 1.2                       |
| Avg. Stride Freq. [Hz] | 2.2                       | 2.4                       | 2.3                       | 2.3                       | 2.3                       | 2.4                       | 2.4                      | 2.4                       |
| Avg. Stride Length [m] | 6.4                       | 7.4                       | 7.4                       | 7.4                       | 7.4                       | 7.1                       | 6.8                      | 6.7                       |