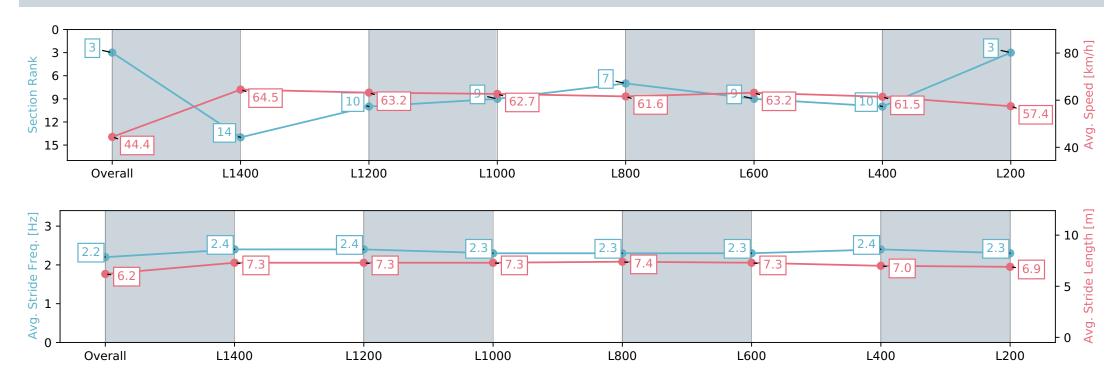

## Horse/Jockey Name UNDER THE CONE/Jake Toeroek Finish Rank 3 Fastest Section Time (Section) 0:11.20 (Overall) Top Speed [km/h] (Section) 66.2 (L1400)

**Finished** 

| Section                | Overall                  | L1400                     | L1200                     | L1000                    | L800                     | L600                     | L400                      | L200                     |
|------------------------|--------------------------|---------------------------|---------------------------|--------------------------|--------------------------|--------------------------|---------------------------|--------------------------|
| Section Times          | 1:34.65 [3]<br>(0:12.15) | 1:22.50 [14]<br>(0:11.20) | 1:11.30 [10]<br>(0:11.66) | 0:59.64 [9]<br>(0:11.56) | 0:48.08 [7]<br>(0:11.86) | 0:36.22 [9]<br>(0:11.80) | 0:24.42 [10]<br>(0:11.87) | 0:12.55 [3]<br>(0:12.55) |
| Average Speed [km/h]   | 44.4                     | 64.5                      | 63.2                      | 62.7                     | 61.6                     | 63.2                     | 61.5                      | 57.4                     |
| Top Speed [km/h]       | 63.6                     | 66.2                      | 65.0                      | 63.9                     | 63.6                     | 64.6                     | 63.8                      | 60.6                     |
| Avg. Dist. to Rail [m] | 6.9                      | 2.8                       | 4.1                       | 6.1                      | 4.9                      | 6.4                      | 9.9                       | 11.4                     |
| Avg. Stride Freq. [Hz] | 2.2                      | 2.4                       | 2.4                       | 2.3                      | 2.3                      | 2.3                      | 2.4                       | 2.3                      |
| Avg. Stride Length [m] | 6.2                      | 7.3                       | 7.3                       | 7.3                      | 7.4                      | 7.3                      | 7.0                       | 6.9                      |

Report Created: Sat 20 April 2024 15:54:35 GMT+10 (Note: Timing is based on positional data)

[] Ranking at each section and finish

:--.- No data available at this section

NA No data available