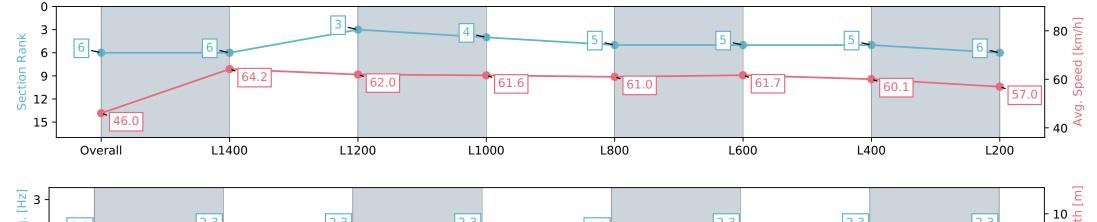

# Horse/Jockey Name WILD WILLY/Alana Livesey Finish Rank 6 Fastest Section Time (Section) 0:11.22 (Overall) Top Speed [km/h] (Section) 64.9 (L1400) Race State Finished

#### **Morphettville Parks SA - Professional**

Race 7: Murray and Barb Stewart's 66th Anniversary Memorial Hcp (Heat of Provincial Pathways Series) - 1550m

20 April 2024 - 3:03PM

Track Rating: Good 4, Weather: Fine, Rail Position: True

| Section                | Overall                  | L1400                    | L1200                    | L1000                    | L800                     | L600                     | L400                     | L200                     |
|------------------------|--------------------------|--------------------------|--------------------------|--------------------------|--------------------------|--------------------------|--------------------------|--------------------------|
| Section Times          | 1:34.77 [6]<br>(0:11.73) | 1:23.04 [6]<br>(0:11.22) | 1:11.82 [3]<br>(0:11.70) | 1:00.12 [4]<br>(0:11.71) | 0:48.41 [5]<br>(0:11.88) | 0:36.53 [5]<br>(0:11.84) | 0:24.69 [5]<br>(0:12.11) | 0:12.58 [6]<br>(0:12.57) |
| Average Speed [km/h]   | 46.0                     | 64.2                     | 62.0                     | 61.6                     | 61.0                     | 61.7                     | 60.1                     | 57.0                     |
| Top Speed [km/h]       | 64.0                     | 64.9                     | 63.2                     | 62.5                     | 62.2                     | 62.3                     | 61.3                     | 58.8                     |
| Avg. Dist. to Rail [m] | 1.0                      | 1.5                      | 1.2                      | 3.1                      | 2.6                      | 2.7                      | 5.1                      | 8.0                      |
| Avg. Stride Freq. [Hz] | 2.2                      | 2.3                      | 2.3                      | 2.3                      | 2.2                      | 2.3                      | 2.3                      | 2.3                      |
| Avg. Stride Length [m] | 6.6                      | 7.6                      | 7.4                      | 7.3                      | 7.4                      | 7.3                      | 7.0                      | 6.8                      |