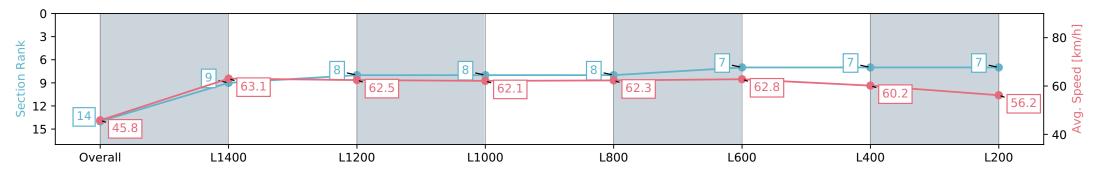

| Section                | Overall                  | L1400                     | L1200                     | L1000                    | L800                     | L600                     | L400                      | L200                     |
|------------------------|--------------------------|---------------------------|---------------------------|--------------------------|--------------------------|--------------------------|---------------------------|--------------------------|
| Section Times          | 1:34.65 [3]<br>(0:12.15) | 1:22.50 [14]<br>(0:11.20) | 1:11.30 [10]<br>(0:11.66) | 0:59.64 [9]<br>(0:11.56) | 0:48.08 [7]<br>(0:11.86) | 0:36.22 [9]<br>(0:11.80) | 0:24.42 [10]<br>(0:11.87) | 0:12.55 [3]<br>(0:12.55) |
| Average Speed [km/h]   | 44.4                     | 64.5                      | 63.2                      | 62.7                     | 61.6                     | 63.2                     | 61.5                      | 57.4                     |
| Top Speed [km/h]       | 63.6                     | 66.2                      | 65.0                      | 63.9                     | 63.6                     | 64.6                     | 63.8                      | 60.6                     |
| Avg. Dist. to Rail [m] | 6.9                      | 2.8                       | 4.1                       | 6.1                      | 4.9                      | 6.4                      | 9.9                       | 11.4                     |
| Avg. Stride Freq. [Hz] | 2.2                      | 2.4                       | 2.4                       | 2.3                      | 2.3                      | 2.3                      | 2.4                       | 2.3                      |
| Avg. Stride Length [m] | 6.2                      | 7.3                       | 7.3                       | 7.3                      | 7.4                      | 7.3                      | 7.0                       | 6.9                      |