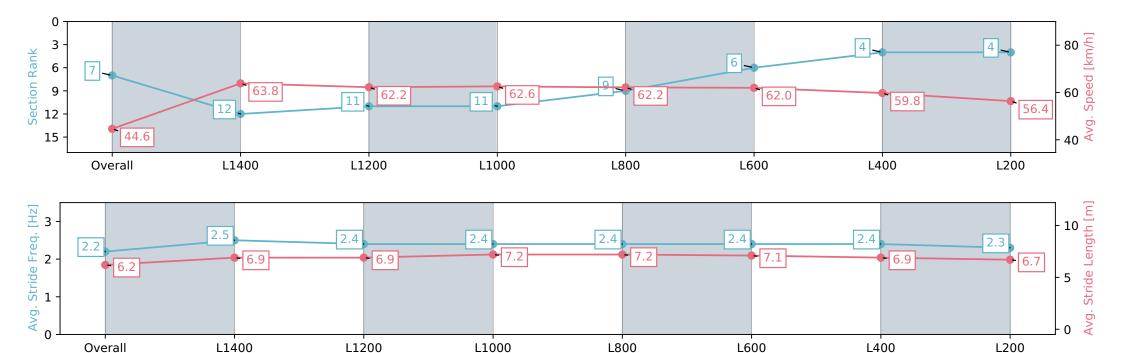

# Horse/Jockey Name DINGABLEDINGA/Dylan Caboche Finish Rank 7 Fastest Section Time (Section) 0:11.30 (Overall) Top Speed [km/h] (Section) 64.7 (L1400)

**Finished** 

#### **Morphettville Parks SA - Professional**

Race 7: Murray and Barb Stewart's 66th Anniversary Memorial Hcp (Heat of Provincial Pathways Series) - 1550m

20 April 2024 - 3:03PM

Track Rating: Good 4, Weather: Fine, Rail Position: True

| Section                | Overall                  | L1400                     | L1200                     | L1000                     | L800                     | L600                     | L400                     | L200                     |
|------------------------|--------------------------|---------------------------|---------------------------|---------------------------|--------------------------|--------------------------|--------------------------|--------------------------|
| Section Times          | 1:34.82 [7]<br>(0:12.10) | 1:22.72 [12]<br>(0:11.30) | 1:11.42 [11]<br>(0:11.71) | 0:59.71 [11]<br>(0:11.52) | 0:48.19 [9]<br>(0:11.63) | 0:36.56 [6]<br>(0:11.71) | 0:24.85 [4]<br>(0:12.14) | 0:12.71 [4]<br>(0:12.71) |
| Average Speed [km/h]   | 44.6                     | 63.8                      | 62.2                      | 62.6                      | 62.2                     | 62.0                     | 59.8                     | 56.4                     |
| Top Speed [km/h]       | 63.1                     | 64.7                      | 63.3                      | 63.4                      | 63.4                     | 62.6                     | 61.0                     | 58.5                     |
| Avg. Dist. to Rail [m] | 2.9                      | 2.3                       | 1.8                       | 2.3                       | 2.1                      | 1.7                      | 3.9                      | 6.0                      |
| Avg. Stride Freq. [Hz] | 2.2                      | 2.5                       | 2.4                       | 2.4                       | 2.4                      | 2.4                      | 2.4                      | 2.3                      |
| Avg. Stride Length [m] | 6.2                      | 6.9                       | 6.9                       | 7.2                       | 7.2                      | 7.1                      | 6.9                      | 6.7                      |