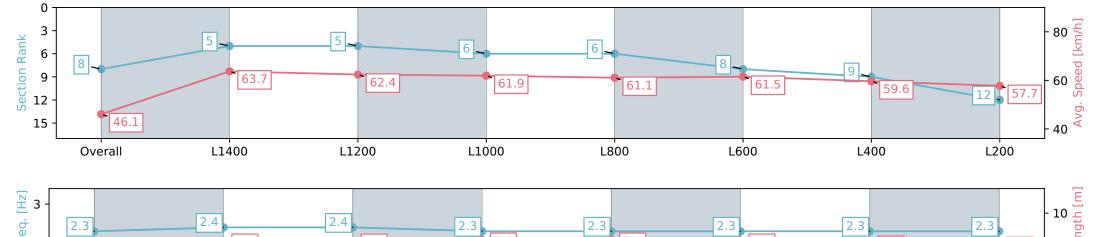

# Horse/Jockey Name AMMO AMOR/Rochelle Milnes Finish Rank 8 Fastest Section Time (Section) 0:11.34 (Overall) Top Speed [km/h] (Section) 64.4 (L1400) Race State Finished

#### **Morphettville Parks SA - Professional**

Race 7: Murray and Barb Stewart's 66th Anniversary Memorial Hcp (Heat of Provincial Pathways Series) - 1550m

20 April 2024 - 3:03PM

Track Rating: Good 4, Weather: Fine, Rail Position: True

| Section                | Overall                  | L1400                    | L1200                    | L1000                    | L800                     | L600                     | L400                     | L200                      |
|------------------------|--------------------------|--------------------------|--------------------------|--------------------------|--------------------------|--------------------------|--------------------------|---------------------------|
| Section Times          | 1:34.82 [8]<br>(0:11.72) | 1:23.10 [5]<br>(0:11.34) | 1:11.76 [5]<br>(0:11.74) | 1:00.02 [6]<br>(0:11.67) | 0:48.35 [6]<br>(0:11.85) | 0:36.50 [8]<br>(0:11.88) | 0:24.62 [9]<br>(0:12.18) | 0:12.44 [12]<br>(0:12.44) |
| Average Speed [km/h]   | 46.1                     | 63.7                     | 62.4                     | 61.9                     | 61.1                     | 61.5                     | 59.6                     | 57.7                      |
| Top Speed [km/h]       | 62.4                     | 64.4                     | 63.5                     | 62.5                     | 62.2                     | 62.7                     | 61.3                     | 58.5                      |
| Avg. Dist. to Rail [m] | 4.1                      | 3.4                      | 3.1                      | 3.5                      | 3.4                      | 2.7                      | 4.7                      | 5.2                       |
| Avg. Stride Freq. [Hz] | 2.3                      | 2.4                      | 2.4                      | 2.3                      | 2.3                      | 2.3                      | 2.3                      | 2.3                       |
| Avg. Stride Length [m] | 6.3                      | 7.3                      | 7.3                      | 7.4                      | 7.4                      | 7.3                      | 7.1                      | 7.0                       |