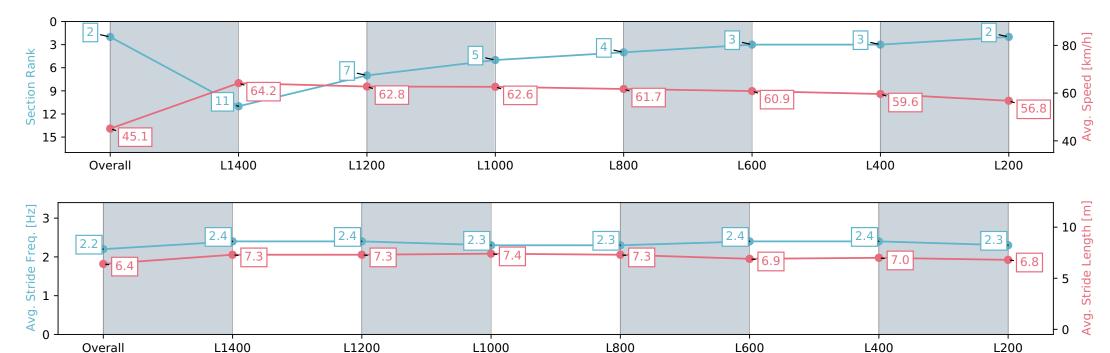

## Horse/Jockey Name BELLAVARDO/Teagan Voorham Finish Rank 2 Fastest Section Time (Section) Top Speed [km/h] (Section) 64.9 (L1400)

**Finished** 

#### **Morphettville Parks SA - Professional**

Race 7: Murray and Barb Stewart's 66th Anniversary Memorial Hcp (Heat of Provincial Pathways Series) - 1550m

Track Rating: Good 4, Weather: Fine, Rail Position: True

| Section                | Overall                  | L1400                     | L1200                    | L1000                    | L800                     | L600                     | L400                     | L200                     |
|------------------------|--------------------------|---------------------------|--------------------------|--------------------------|--------------------------|--------------------------|--------------------------|--------------------------|
| Section Times          | 1:34.63 [2]<br>(0:11.99) | 1:22.64 [11]<br>(0:11.21) | 1:11.43 [7]<br>(0:11.56) | 0:59.86 [5]<br>(0:11.49) | 0:48.37 [4]<br>(0:11.70) | 0:36.67 [3]<br>(0:11.92) | 0:24.75 [3]<br>(0:12.13) | 0:12.62 [2]<br>(0:12.62) |
| Average Speed [km/h]   | 45.1                     | 64.2                      | 62.8                     | 62.6                     | 61.7                     | 60.9                     | 59.6                     | 56.8                     |
| Top Speed [km/h]       | 62.6                     | 64.9                      | 63.9                     | 63.8                     | 62.3                     | 63.1                     | 61.0                     | 58.7                     |
| Avg. Dist. to Rail [m] | 1.7                      | 1.5                       | 1.3                      | 1.6                      | 0.8                      | 1.8                      | 2.8                      | 4.5                      |
| Avg. Stride Freq. [Hz] | 2.2                      | 2.4                       | 2.4                      | 2.3                      | 2.3                      | 2.4                      | 2.4                      | 2.3                      |
| Avg. Stride Length [m] | 6.4                      | 7.3                       | 7.3                      | 7.4                      | 7.3                      | 6.9                      | 7.0                      | 6.8                      |

Report Created: Sat 20 April 2024 15:54:32 GMT+10 (Note: Timing is based on positional data)

[] Ranking at each section and finish

-:--.- No data available at this section

NA No data available