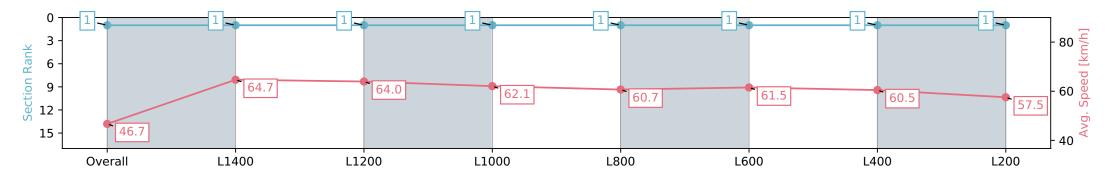

Fastest Section Time (Section)

7 O:11.19 (Overall)

Top Speed [km/h] (Section)

65.3 (L1400)

**Finished** 

#### **Morphettville Parks SA - Professional**

Race 7: Murray and Barb Stewart's 66th Anniversary Memorial Hcp (Heat of Provincial Pathways Series) - 1550m

20 April 2024 - 3:03PM

Track Rating: Good 4, Weather: Fine, Rail Position: True

| Section                | Overall                  | L1400                    | L1200                    | L1000                    | L800                     | L600                     | L400                     | L200                     |
|------------------------|--------------------------|--------------------------|--------------------------|--------------------------|--------------------------|--------------------------|--------------------------|--------------------------|
| Section Times          | 1:33.98 [1]<br>(0:11.54) | 1:22.44 [1]<br>(0:11.19) | 1:11.25 [1]<br>(0:11.44) | 0:59.81 [1]<br>(0:11.64) | 0:48.17 [1]<br>(0:11.93) | 0:36.24 [1]<br>(0:11.83) | 0:24.41 [1]<br>(0:11.95) | 0:12.46 [1]<br>(0:12.46) |
| Average Speed [km/h]   | 46.7                     | 64.7                     | 64.0                     | 62.1                     | 60.7                     | 61.5                     | 60.5                     | 57.5                     |
| Top Speed [km/h]       | 63.2                     | 65.3                     | 64.6                     | 63.8                     | 61.6                     | 62.1                     | 61.5                     | 59.2                     |
| Avg. Dist. to Rail [m] | 8.3                      | 5.4                      | 3.1                      | 3.0                      | 2.4                      | 2.1                      | 2.2                      | 2.2                      |
| Avg. Stride Freq. [Hz] | 2.2                      | 2.3                      | 2.2                      | 2.2                      | 2.1                      | 2.2                      | 2.3                      | 2.2                      |
| Avg. Stride Length [m] | 6.7                      | 7.8                      | 7.7                      | 7.7                      | 7.6                      | 7.6                      | 7.4                      | 7.3                      |

Report Created: Sat 20 April 2024 15:54:28 GMT+10 (Note: Timing is based on positional data)

[] Ranking at each section and finish

:--.- No data available at this section

NA No data available