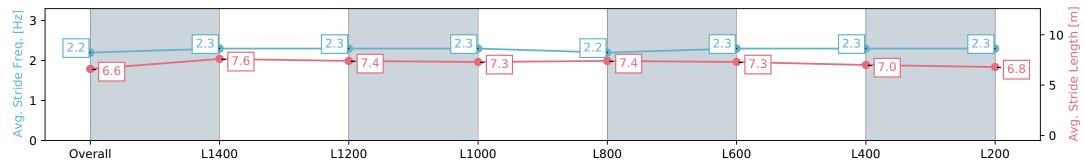

# Horse/Jockey Name WILD WILLY/Alana Livesey Finish Rank 6 Fastest Section Time (Section) 0:11.22 (Overall) Top Speed [km/h] (Section) 64.9 (L1400) Race State Finished

#### **Morphettville Parks SA - Professional**

Race 7: Murray and Barb Stewart's 66th Anniversary Memorial Hcp (Heat of Provincial Pathways Series) - 1550m

20 April 2024 - 3:03PM

Track Rating: Good 4, Weather: Fine, Rail Position: True

| Section                | Overall                  | L1400                    | L1200                    | L1000                    | L800                     | L600                     | L400                     | L200                     |
|------------------------|--------------------------|--------------------------|--------------------------|--------------------------|--------------------------|--------------------------|--------------------------|--------------------------|
| Section Times          | 1:34.77 [6]<br>(0:11.73) | 1:23.04 [6]<br>(0:11.22) | 1:11.82 [3]<br>(0:11.70) | 1:00.12 [4]<br>(0:11.71) | 0:48.41 [5]<br>(0:11.88) | 0:36.53 [5]<br>(0:11.84) | 0:24.69 [5]<br>(0:12.11) | 0:12.58 [6]<br>(0:12.57) |
| Average Speed [km/h]   | 46.0                     | 64.2                     | 62.0                     | 61.6                     | 61.0                     | 61.7                     | 60.1                     | 57.0                     |
| Top Speed [km/h]       | 64.0                     | 64.9                     | 63.2                     | 62.5                     | 62.2                     | 62.3                     | 61.3                     | 58.8                     |
| Avg. Dist. to Rail [m] | 1.0                      | 1.5                      | 1.2                      | 3.1                      | 2.6                      | 2.7                      | 5.1                      | 8.0                      |
| Avg. Stride Freq. [Hz] | 2.2                      | 2.3                      | 2.3                      | 2.3                      | 2.2                      | 2.3                      | 2.3                      | 2.3                      |
| Avg. Stride Length [m] | 6.6                      | 7.6                      | 7.4                      | 7.3                      | 7.4                      | 7.3                      | 7.0                      | 6.8                      |