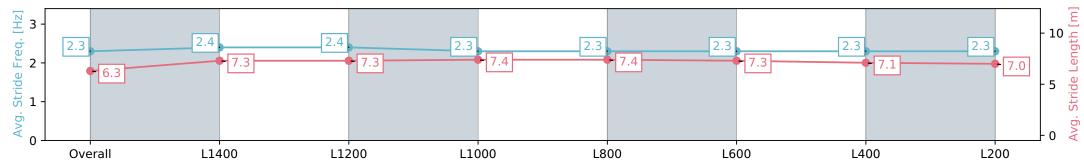

| Section                | Overall                  | L1400                    | L1200                    | L1000                     | L800                      | L600                      | L400                      | L200                      |
|------------------------|--------------------------|--------------------------|--------------------------|---------------------------|---------------------------|---------------------------|---------------------------|---------------------------|
| Section Times          | 1:34.89 [9]<br>(0:11.64) | 1:23.25 [3]<br>(0:11.54) | 1:11.71 [6]<br>(0:11.89) | 0:59.82 [10]<br>(0:11.81) | 0:48.01 [11]<br>(0:11.61) | 0:36.40 [10]<br>(0:12.05) | 0:24.35 [14]<br>(0:12.03) | 0:12.32 [13]<br>(0:12.32) |
| Average Speed [km/h]   | 46.5                     | 62.6                     | 62.0                     | 61.3                      | 62.8                      | 61.6                      | 60.7                      | 58.1                      |
| Top Speed [km/h]       | 61.1                     | 64.0                     | 62.5                     | 62.9                      | 63.4                      | 62.3                      | 60.9                      | 60.4                      |
| Avg. Dist. to Rail [m] | 9.9                      | 6.0                      | 4.2                      | 5.2                       | 5.1                       | 5.4                       | 7.2                       | 10.9                      |
| Avg. Stride Freq. [Hz] | 2.3                      | 2.4                      | 2.4                      | 2.3                       | 2.4                       | 2.4                       | 2.4                       | 2.3                       |
| Avg. Stride Length [m] | 6.3                      | 7.1                      | 7.0                      | 7.0                       | 6.9                       | 7.0                       | 6.8                       | 6.7                       |