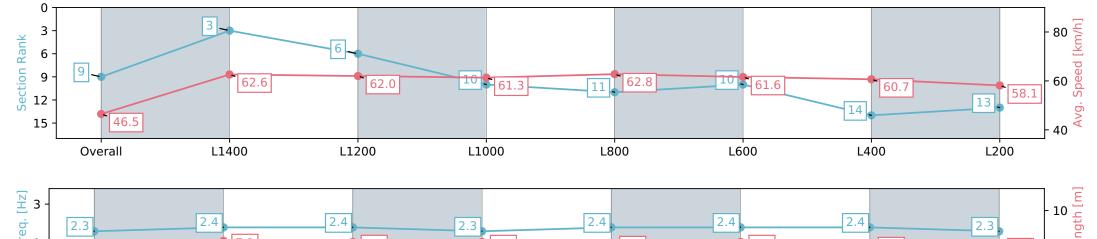

| Section                | Overall                   | L1400                    | L1200                    | L1000                    | L800                     | L600                     | L400                     | L200                     |
|------------------------|---------------------------|--------------------------|--------------------------|--------------------------|--------------------------|--------------------------|--------------------------|--------------------------|
| Section Times          | 1:34.91 [10]<br>(0:11.63) | 1:23.28 [2]<br>(0:11.13) | 1:12.15 [2]<br>(0:11.54) | 1:00.61 [2]<br>(0:11.70) | 0:48.91 [2]<br>(0:11.86) | 0:37.05 [2]<br>(0:11.97) | 0:25.08 [2]<br>(0:12.33) | 0:12.75 [5]<br>(0:12.75) |
| Average Speed [km/h]   | 46.4                      | 64.9                     | 62.9                     | 61.5                     | 61.1                     | 61.4                     | 58.9                     | 56.3                     |
| Top Speed [km/h]       | 64.6                      | 65.6                     | 63.8                     | 62.2                     | 61.9                     | 61.9                     | 60.2                     | 58.3                     |
| Avg. Dist. to Rail [m] | 5.9                       | 4.0                      | 1.2                      | 2.3                      | 2.6                      | 3.6                      | 5.2                      | 7.8                      |
| Avg. Stride Freq. [Hz] | 2.2                       | 2.3                      | 2.2                      | 2.2                      | 2.2                      | 2.2                      | 2.3                      | 2.2                      |
| Avg. Stride Length [m] | 6.7                       | 7.8                      | 7.8                      | 7.8                      | 7.5                      | 7.4                      | 7.2                      | 7.1                      |