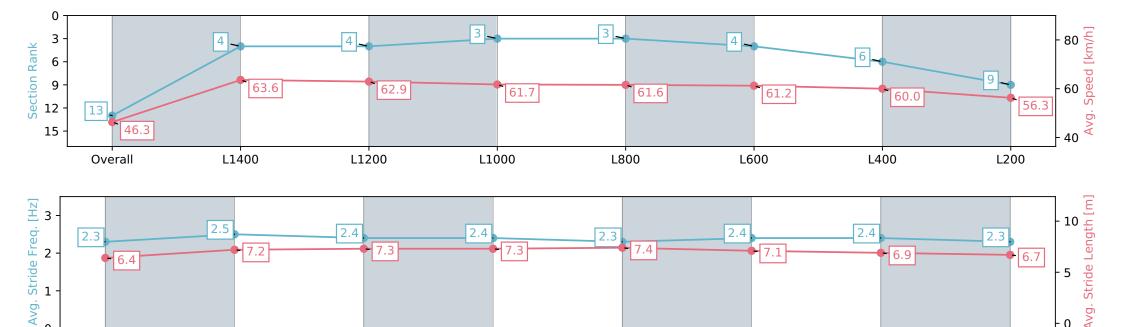

| Section                | Overall                  | L1400                     | L1200                    | L1000                    | L800                     | L600                     | L400                     | L200                     |
|------------------------|--------------------------|---------------------------|--------------------------|--------------------------|--------------------------|--------------------------|--------------------------|--------------------------|
| Section Times          | 1:34.63 [2]<br>(0:11.99) | 1:22.64 [11]<br>(0:11.21) | 1:11.43 [7]<br>(0:11.56) | 0:59.86 [5]<br>(0:11.49) | 0:48.37 [4]<br>(0:11.70) | 0:36.67 [3]<br>(0:11.92) | 0:24.75 [3]<br>(0:12.13) | 0:12.62 [2]<br>(0:12.62) |
| Average Speed [km/h]   | 45.1                     | 64.2                      | 62.8                     | 62.6                     | 61.7                     | 60.9                     | 59.6                     | 56.8                     |
| Top Speed [km/h]       | 62.6                     | 64.9                      | 63.9                     | 63.8                     | 62.3                     | 63.1                     | 61.0                     | 58.7                     |
| Avg. Dist. to Rail [m] | 1.7                      | 1.5                       | 1.3                      | 1.6                      | 0.8                      | 1.8                      | 2.8                      | 4.5                      |
| Avg. Stride Freq. [Hz] | 2.2                      | 2.4                       | 2.4                      | 2.3                      | 2.3                      | 2.4                      | 2.4                      | 2.3                      |
| Avg. Stride Length [m] | 6.4                      | 7.3                       | 7.3                      | 7.4                      | 7.3                      | 6.9                      | 7.0                      | 6.8                      |