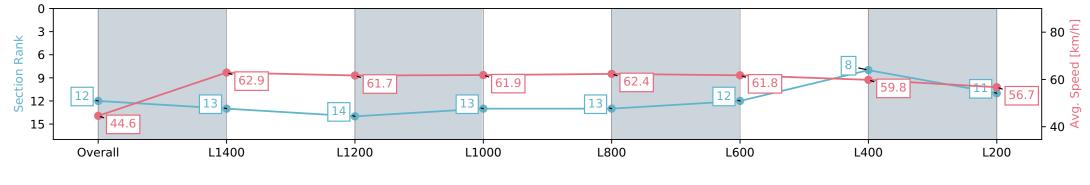

| Section                | Overall                  | L1400                     | L1200                    | L1000                    | L800                     | L600                     | L400                     | L200                     |
|------------------------|--------------------------|---------------------------|--------------------------|--------------------------|--------------------------|--------------------------|--------------------------|--------------------------|
| Section Times          | 1:34.63 [2]<br>(0:11.99) | 1:22.64 [11]<br>(0:11.21) | 1:11.43 [7]<br>(0:11.56) | 0:59.86 [5]<br>(0:11.49) | 0:48.37 [4]<br>(0:11.70) | 0:36.67 [3]<br>(0:11.92) | 0:24.75 [3]<br>(0:12.13) | 0:12.62 [2]<br>(0:12.62) |
| Average Speed [km/h]   | 45.1                     | 64.2                      | 62.8                     | 62.6                     | 61.7                     | 60.9                     | 59.6                     | 56.8                     |
| Top Speed [km/h]       | 62.6                     | 64.9                      | 63.9                     | 63.8                     | 62.3                     | 63.1                     | 61.0                     | 58.7                     |
| Avg. Dist. to Rail [m] | 1.7                      | 1.5                       | 1.3                      | 1.6                      | 0.8                      | 1.8                      | 2.8                      | 4.5                      |
| Avg. Stride Freq. [Hz] | 2.2                      | 2.4                       | 2.4                      | 2.3                      | 2.3                      | 2.4                      | 2.4                      | 2.3                      |
| Avg. Stride Length [m] | 6.4                      | 7.3                       | 7.3                      | 7.4                      | 7.3                      | 6.9                      | 7.0                      | 6.8                      |